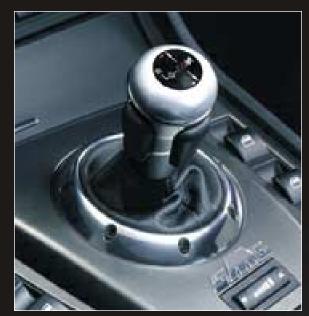

The Ultimate Driving Machine®

bmwusa.com 1-800-334-4BMW

Three-spoke Alcantara sport steering wheel.\*

6-speed SMG option. Also available in 6-speed manual.

M Cross Spoke forged lightweight alloy wheels, 19 x 8.0 front, 19 x 9.5 rear; 225/40R-19 front and 255/35R-19 rear performance tires.\*