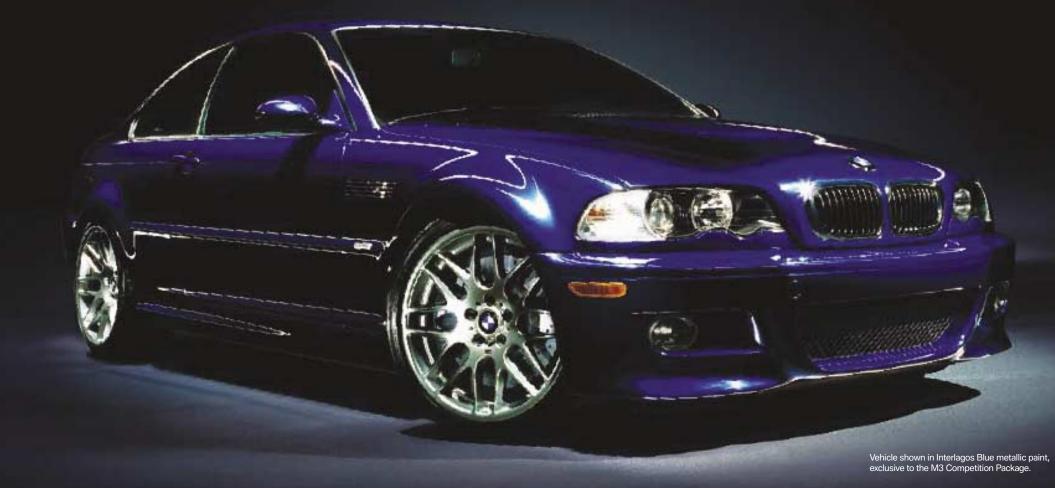

## The M3 Competition Package

For those looking to get even more track-oriented performance out of the legendary M3, we present the M3 Competition Package. Huge 19" M Cross Spoke forged lightweight alloy wheels, shod with 225/40R-19 front and 255/35R-19 rear performance tires¹ increase the M3's contact with the road and lend it an even more aggressive presence. The M3's already powerful brakes have been improved to meet the demands of repetitive hard braking experienced on the track. The cross-drilled, compound front rotors have been increased to 13.6" (up from 12.8").2 Handling has also been intensified, thanks to a more direct steering ratio of 14.5:1. The M3 Competition Package also includes a refined, less-intrusive version of DSC, which can be activated via the M Track Mode button on the sport steering wheel.3 Inside you'll find unique Aluminum Trim and an Alcantara steering wheel.4 Such a distinctive package demands an equally remarkable signature color. Interlagos Blue metallic paint will be available exclusively to the M3 with Competition Package. Inside and out, on the track and on the street, the M3 Competition Package sharpens the performance edge.