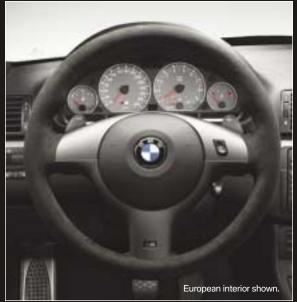

The Ultimate Driving Machine®

bmwusa.com 1-800-334-4BMW

Three-spoke Alcantara sport steering wheel.\*

6-speed SMG option. Also available in 6-speed manual.

M Cross Spoke forged lightweight alloy wheels, 19 x 8.0 front, 19 x 9.5 rear; 225/40R-19 front and 255/35R-19 rear performance tires.\*

## The M3 Competition Package

For those looking to get even more track-oriented performance out of the legendary M3, we present the M3 Competition Package. Huge 19" M Cross Spoke forged lightweight alloy wheels, shod with 225/40R-19 front and 255/35R-19 rear performance tires¹ increase the M3's contact with the road and lend it an even more aggressive presence. The M3's already powerful brakes have been improved to meet the demands of repetitive hard braking experienced on the track. The cross-drilled, compound front rotors have been increased to 13.6" (up from 12.8").2 Handling has also been intensified, thanks to a more direct steering ratio of 14.5:1. The M3 Competition Package also includes a refined, less-intrusive version of DSC, which can be activated via the M Track Mode button on the sport steering wheel.3 Inside you'll find unique Aluminum Trim and an Alcantara steering wheel.4 Such a distinctive package demands an equally remarkable signature color. Interlagos Blue metallic paint will be available exclusively to the M3 with Competition Package. Inside and out, on the track and on the street, the M3 Competition Package sharpens the performance edge.

4 Not available with cruise or multi-function steering wheel controls.