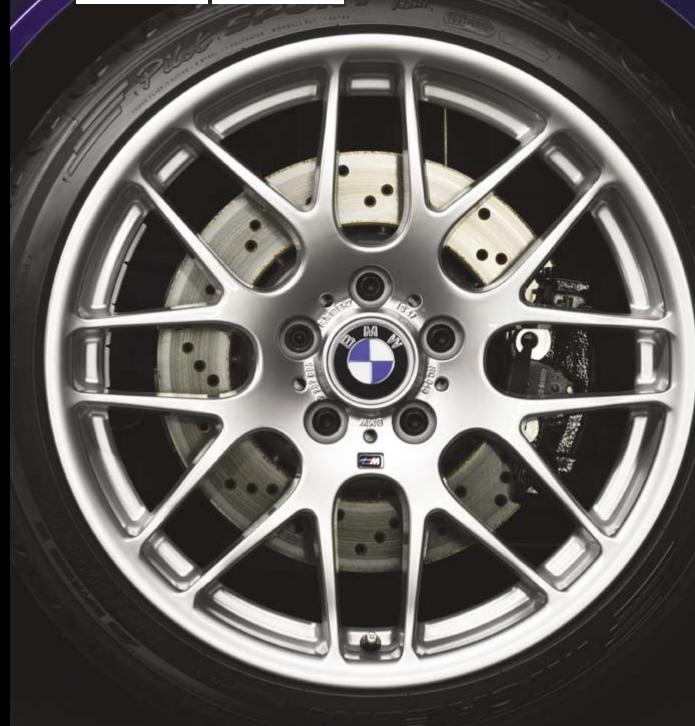

The Ultimate Driving Machine®

bmwusa.com 1-800-334-4BMW

Three-spoke Alcantara sport steering wheel.\*

6-speed SMG option. Also available in 6-speed manual.

M Cross Spoke forged lightweight alloy wheels, 19 x 8.0 front, 19 x 9.5 rear; 225/40R-19 front and 255/35R-19 rear performance tires.\*

## The M3 Competition Package

For those looking to get even more track-oriented performance out of the legendary M3, we present the M3 Competition Package. Huge 19" M Cross Spoke forged lightweight alloy wheels, shod with 225/40R-19 front and 255/35R-19 rear performance tires¹ increase the M3's contact with the road and lend it an even more aggressive presence. The M3's already powerful brakes have been improved to meet the demands of repetitive hard braking experienced on the track. The cross-drilled, compound front rotors have been increased to 13.6" (up from 12.8").2 Handling has also been intensified, thanks to a more direct steering ratio of 14.5:1. The M3 Competition Package also includes a refined, less-intrusive version of DSC, which can be activated via the M Track Mode button on the sport steering wheel.3 Inside you'll find unique Aluminum Trim and an Alcantara steering wheel.4 Such a distinctive package demands an equally remarkable signature color. Interlagos Blue metallic paint will be available exclusively to the M3 with Competition Package. Inside and out, on the track and on the street, the M3 Competition Package sharpens the performance edge.

Due to low-profile tires, please note: wheels, tires and suspension parts are more susceptible to road hazard and consequential damages. Performance tires not recommended for driving in ice and snow.

<sup>2</sup> These brakes may make more noise under braking than the standard M3 brakes.