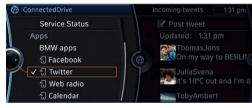

Access content from your **Twitter™** and **Facebook®** accounts to stay on top of what's happening with friends and family.<sup>1</sup> The system can even read posts aloud, so you can keep your focus on the road. You can quickly post prewritten tweets that are further personalized by your BMW to let everyone know where you are and that you're enjoying the drive.