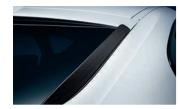

M Performance rear fins underscore the dynamic, powerful appearance of the BMW X6 M. enhances the sporty to reduces rear avail lift.

M Performance rear spoiler in carbon not only enhances the sporty look of the BMW X6 M, it also reduces rear avia lift

Double Spoke (Style 310 M) 21-inch M Performance light alloy wheels, M Performance side stripes, M Performance carbon front splitter, M Performance side skirts and front grille in black.