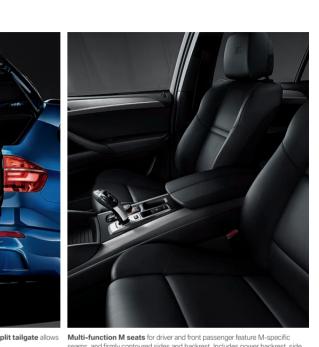

on luxury and high performance, the X5 M delivers even more practicality: with the split-folding rear seats down, there's more than 70 cubic feet of storage space, easily accessed via the large rear tailgate.

and M logo in the sidewall (BMW X6 M design).

seams, and firmly contoured sides and backrest. Includes power backrest, side supports, tilt and height adjustment; manually adjustable thigh support; memory function for driver; and center console kneepads for driver and front passenger.