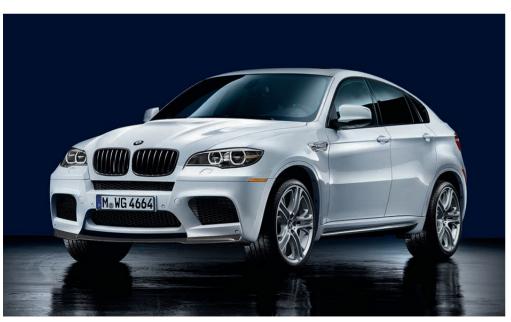

#### Equipment of model shown: BMW X6 M

Engine: M TwinPower Turbo V-8 Output: 555 hp Wheels: 20-inch Donuble Spoke (Style 300 M) M light alloy wheels Exterior color: Melbourne Red Metallic Upholstery: Block Full Merino Leather Interior trim: Bushed Aluminum Shadow

# MAXIMUM EVERYTHING.

The Sports Activity Coupe® concept reaches its apex in the BMW X6 M: a high-performance all-wheel-drive dream machine that's been enhanced with a host of updates. The vehicle's visual allure is boosted, thanks to a new powerdome hood – the perfect complement to its muscular stance, aggressive front end and sleek coupe roofline. A new kidney grille and new taillights are paired with the distinctive M-specific details,

including the signature M gills and quad chrome tailpipes, down to the handsome, standard 20-inch light alloy wheels. Full LED headlights with Adaptive turning lights and Automatic high beams can illuminate the night; inside, multi-function M seats, clad in Mugello Red Full Merino Leather upholstery, offer the support and inspiration to explore every avenue and every possibility.