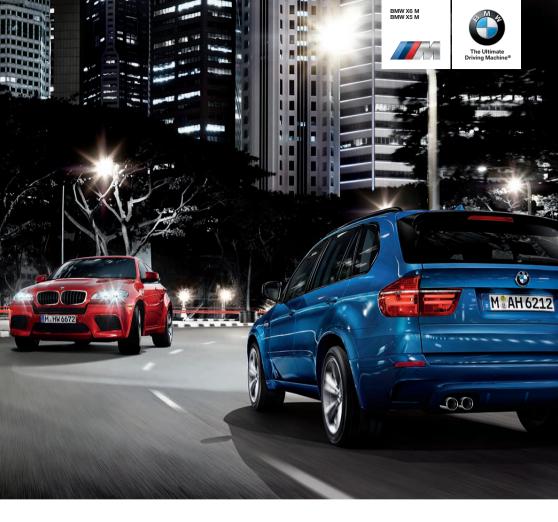

# THE BMW X6 M AND THE BMW X5 M. NO COMPROMISE.

# MASTER EVERY ROAD.

M a AH 6212

THE BMW X5 M AND BMW X6 M: A COMMANDING COMBINATION OF BMW M GENES AND ALL-WHEEL-DRIVE BMW X MODELS.

AMMMUM

11

......

# M + X: EQUATION FOR EXHILARATION.

M equals unparalleled performance. X equals optimum traction. Together, they make for an exhilarating equation in the latest BMW X5 M and BMW X6 M.

BMW's most potent performance ingredients are meticulously blended to deliver everything an M enthusiast could desire. In both vehicles, a roaring 555-hp M TwinPower Turbo eight-cylinder engine makes good on the M promise of thriling propulsion. A dynamic, track-engineered suspension ensures that handling remains consistently inspiring, whether in the snow or down the straightaway. And all the while, BMW's intelligent all-wheel-drive system, xDrive, adds an important trait to these amazing vehicles: optimized traction in virtually any road or weather conditions.

Exterior cues never before seen now add an exclusive, sporty look: blue-painted brake calipers that are visible at a glance, and available Full LED headlights that cut through the night toward the road ahead with daylight-like brilliance. The X6 M also now stands apart with its redesigned new powerdome hood, kidney grille and taillights.

With the X5 M and X6 M vehicles, the DNA of M gets a new twist.