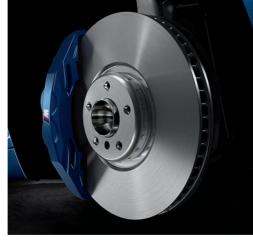

# THE GROUNDWORK FOR EVERY M THRILL TO COME: A PRECISION SUSPENSION.

From exhilarating cornering to rock-solid stability, when it comes to M high performance, it all starts at ground level. The customized suspensions of the X5 M and X6 M are specially designed to withstand the rigors of track-inspired handling, while serving as a platform for xDrive, BMW's grip-enhancing all-wheel-drive system. The BMW X5 M and X6 M models are the first M vehicles to feature BMW's intelligent all-wheel-drive system, yet are set up specifically for a rear-wheel bias in dynamic driving situations. The advanced traction system behind this seemingly impossible feat of engineering: Dynamic Performance Control. Designed to retain the sporty, rear-wheel-drive feys f M vehicles, Dynamic Performance Control knows precisely when and where to deliver lateral power independently to all four wheels, for the most athletic driving response in any situation. Particularly during cornering, the X5 M and X6 M handle more like sports cars halt their size. Another innovative

The lightweight high-performance brake system is remarkable for its extremely short stopping distances and high stability. Braking power can be finely applied and the system responds to brake commands with total precision. Even during extremely dynamic driving, the deceleration values are impressive.