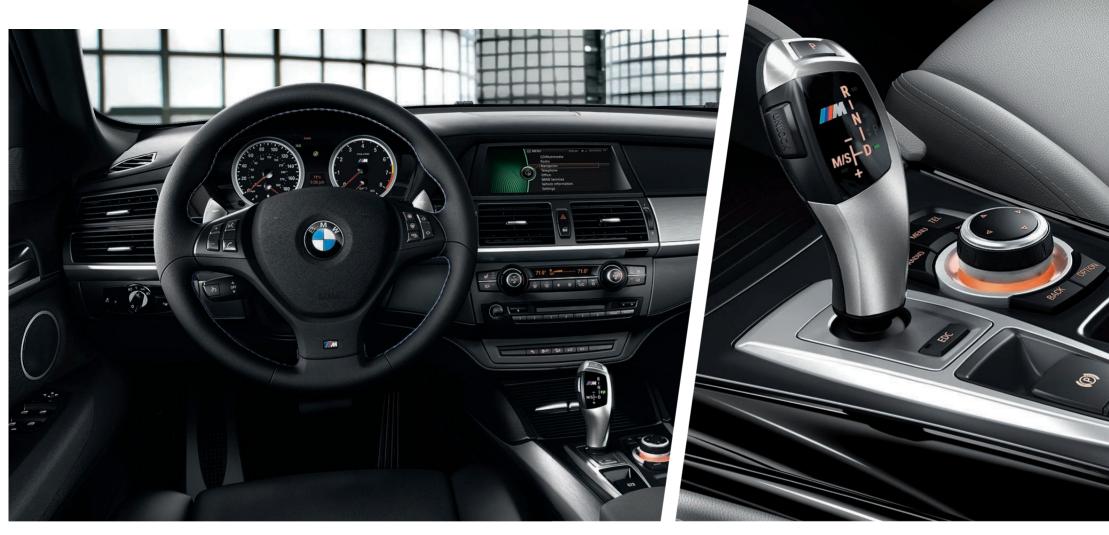

# FROM HERE, EVERYTHING FEELS LIKE AN ADVENTURE UNDER YOUR COMMAND.

less than the latest and most luxurious M appointments. Grab hold of the upholstery, support you and your front passenger comfortably yet firmly latest-generation iDrive Controller, check your maps and set your coordinates. The M-specific Head-up Display flashes important driving data, like rpms and gear selection, in vibrant color and all at a guick, eye-level glance. An array of controls within the driver's easy reach operate innovative driving technologies like M Drive and Electronic Damping Control (EDC). 1 Included in Full Leather interior option.

Those behind the wheel of the X5 M and X6 M are presented with nothing The fully adjustable M Sport front seats, clad in supple Merino Leather during the most sporty driving maneuvers. The Brushed Aluminum Shadow trim and leather-covered dash<sup>1</sup> add an inspiring elegance to the cockpit.

addition is Adaptive Drive, which governs and adjusts, among other parameters, roll stabilization and Electronic Damping Control (EDC). Push the X5 M or X6 M to the limit, and the negative effects of g-forces associated with sharp turns, fast braking and other M-type driving actions are minimized. Each of these systems is designed to work together seamlessly, and many settings can also be adjusted individually – for example, you can control the degree of damping via the EDC button next to the gear lever. And when it's time to really put these models through their paces, simply press the M Drive button on the steering wheel, and your preferred presets for suspension, steering, throttle sensitivity and more are instantly recalled. Discover a fully customizable driving experience that responds to your style – in fact, the control functions of Electronic Stability Control (EDC) will intervene only in hazardous situations.

> (right) M-specific spring-damper tuning underpins driving stability and contributes to outstandingly neutral self-steering properties. Depending on the desired tuning mode – for enhanced longdistance comfort or dynamic driving, for instance – you can choose between the two damper settings Normal and Sport by pressing a button on the gear-selector lever.