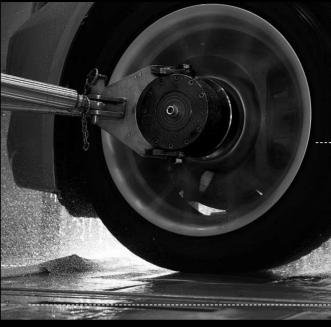

# AROUND THE WORLD IN EIGHT HOURS.

snow-powder crystals rush past at well over 62 mph, sweeping over the windshield and whistling through the wheel arches. The vehicle's wheels turn at a terrific speed and yet the new In the Energy and Environmental Test Center (EVZ) of the BMW Group, which opened in spring 2010, reality is turned upside down. It is not the vehicle that moves, but the environment. The X6 M is locked down to the test bed, its wheels driven by the rollers on which it stands. Whether it's the climatic, thermal or environmental wind tunnel, or it's the altitude or cold-testing chamber, in the EVZ the road is right there in the laboratory. Likewise whatever weather may be required: heat, cold, sun, rain and snow are all available at the press of a button. Enormous fans, meanwhile, can create a ferocious airstream of up to 174 mph.

Secured: during the evaluation, the vehicle is anchored to the test bed (left). Solarium: high-power radiant lamps in the ceiling simulate strong sunshine.

+118°

More than 150 test drives are stored with every detail in the EVZ: from stop-and-go traffic in the city, to top speeds on the highway, to journeys at a height of 13,780 feet in the altitude chamber, and in all weathers and temperatures from 22 below to 131 degrees Fahrenheit. But it's not just the air intake system and engine of the BMW X6 M that need to be capable of coping with extremes. The same is true of everything from the engine control unit and the brakes to the air conditioning unit. Weeks, months and thousands of miles are no longer always required. Thanks to the five test beds in the unique Energy and Environmental Test Center, a vehicle can drive through all the climatic zones of the world in just eight hours.