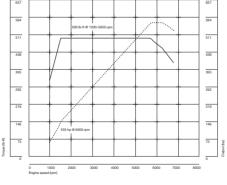

# MARCH TO THE BEAT OF 5650 RPM.

True mavericks on the road, the BMW X5 M and BMW X6 M are precision-tuned paeans to M enthusiasts who yearn to break free from tradition. A 4.4-liter M-designed TwinPower Turbo V-8 engine / the driving experience is a 6-speed M Sport Automatic transmisprevious-generation turbocharged engines, this M TwinPower Turbo you customized control over road feel and responsiveness.

delivers greater acceleration response, faster and more evenly, across nearly the entire powerband: 1500 to 5650 rpm. Enhancing with High Precision Direct Injection offers total command of 555 hp and 500 lb-ft of torque – more than enough to remind the driver Multiplication featuring paddle shifters on the steering wheel. And special M-tuned driving systems – such as M Dynamic Mode and Dynamic that all M vehicles are born on the track. Compared to conventional, Performance Control - operate together seamlessly, while allowing

Maximum torque is available across an extremely broad rev band, from 1500 to 5650 rpm, creating rapid responsiveness not normally associated with a turbo engine. Traction is also consistently high, even in the upper rev ranges.