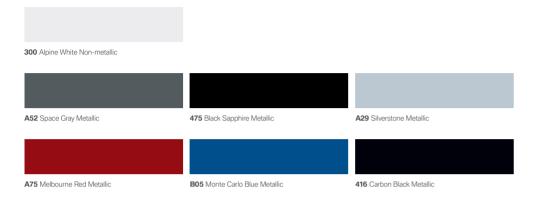

# **Exterior colors.**

The following pages show available colors and materials for the BMW X5 M and BMW X6 M. Use these samples to compare paint, upholstery, trim colors and combinations. Please note that these samples are printed representations; they are not exact reproductions. To see the actual colors, visit your preferred BMW center. They will be happy to show you original samples and assist you with special requests. Please refer to the Combinations chart on page 31 for details on limitations and exclusivity when selecting X5 M and X6 M upholstery materials and colors.

#### ✓ bmwusa.com/byo

28 29 Exterior colors I Upholstery colors

Leather upholstery includes all seating surfaces, headrests, door armrests and front center console armrest.

<sup>1</sup> Includes Nappa Leather dashboard and center console.
<sup>2</sup> Requires and must be ordered with Active Ventilated Seat Package.

#### Interior trim.

The Property and

737 Brushed Aluminum Shadow

4MY Carbon Leather

4MU Red Brown Grained Wood

| Upholstery material           |          | Extended<br>Merino Leather |             | Full Merino Leather <sup>1</sup> |       |             |              | Perforated<br>Full Merino Leather <sup>1, 2</sup> |             |       |             |              |
|-------------------------------|----------|----------------------------|-------------|----------------------------------|-------|-------------|--------------|---------------------------------------------------|-------------|-------|-------------|--------------|
| Upholstery colors             |          | Black                      | Silverstone | Bamboo Beige                     | Black | Silverstone | Bamboo Beige | Cinnamon                                          | Mugello Red | Black | Silverstone | Bamboo Beige |
| BMW exterior colors           |          |                            |             |                                  |       |             |              |                                                   |             |       |             |              |
| 300 Alpine White Non-metallic |          | •                          | •           | •                                | •     | •           | •            | •                                                 | •           | •     | •           | •            |
| A52 Space Gray Metallic       |          | •                          | •           | •                                | •     | •           | •            | •                                                 | •           | •     | •           | •            |
| 475 Black Sapphire Metallic   |          | •                          | •           | •                                | •     | •           | •            | •                                                 | •           | •     | •           | •            |
| A29 Silverstone Metallic      |          | •                          | •           |                                  | •     | •           |              | •                                                 | •           | •     | •           |              |
| A75 Melbourne Red Metallic    |          | •                          | •           | •                                | •     | •           | •            |                                                   | •           | •     | •           | •            |
| B05 Monte Carlo Blue Metallic |          | •                          | •           | •                                | •     | •           | •            | •                                                 | •           | •     | •           | •            |
| 416 Carbon Black Metallic     |          | •                          | •           | •                                | •     | •           | •            | •                                                 | •           | •     | •           | •            |
| BMW interior trim             |          |                            |             |                                  |       |             |              |                                                   |             |       |             |              |
| 737 Brushed Aluminum Shadow   |          | •                          | •           | •                                | •     | •           | •            | •                                                 | •           | •     | •           | •            |
| 4MY Carbon Leather            |          | •                          | •           | •                                | •     | •           | •            | •                                                 | •           | •     | •           | •            |
| 4MU Red Brown Grained Wood    | S REAL D | •                          | •           | •                                | •     | •           | •            | •                                                 | •           | •     | •           | •            |
| 4ML Piano Black               |          | •                          | •           | •                                | •     | •           | •            | •                                                 | •           | •     | •           | •            |