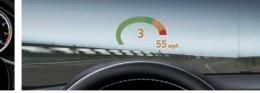

M instrument cluster with circular speedometer and rev counter (with variable red line), plus fuel and oil temperature gauges.

speed and Check Control data, directly into your line of vision in full color. It also, among other functions, shows the dynamic rev band, gear-selection indicator and the Shift Light function via an M-specific color display. Directional arrows from the Navigation system can also be displayed.