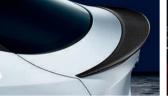

M Performance rear fins underscore the dynamic, powerful appearance of the BMW X6 M. enhances the sporty to reduces rear avail lift.

M Performance rear spoiler in carbon not only enhances the sporty look of the BMW X6 M, it also reduces rear avia lift

Double Spoke (Style 310 M) 21-inch M Performance light alloy wheels, M Performance side stripes, M Performance carbon front splitter, M Performance side skirts and front grille in black.