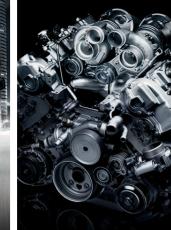

# THE M-DESIGNED TURBO V-8 ENGINE. BEFORE IT EARNS ITS LETTER, WE MAKE SURE IT CAN FLY.

The M designation is one we take seriously: it represents our fastest. strongest, most aggressive vehicles - especially when it comes to what's Automatic transmission harnesses this power with uncommonly smooth under the hood. Case in point: BMW M's 4.4-liter V-8 engine. The twin turbos of this 555-hp engine don't merely add pavement-punishing torque; wheel. M Drive adds another element of customizability: selecting they do so in a completely revolutionary way. Each turbo is pulse-tuned to the engine, delivering boosts of power at precisely the optimal time, for consistent and reliable bursts of M acceleration throughout the power-more, to accommodate any driver's mood. Either mode can be chosen band. For the driver, that means there's a track-inspired 500 lb-ft of torgue on hand from 1500 to 5650 rpm - more than enough for any

tarmac takeoff. An ideal high-performance companion, the M Sport 6-gear shifting, easily accessed via the paddle shifters on the steering either the Normal or Sport mode alters the responsiveness of various parameters, including throttle sensitivity, steering, suspension and via iDrive, and then called up using the M Drive button located on the steering wheel.

Two highly efficient Twin Scroll turbochargers form the basis of an astonishingly rapid response. A BMW-patented cross-bank exhaust manifold combines the exhaust flows from each of the cylinder pairs. These are then routed into a channel in the snail-shell-like turbine housings (hence "scroll"), separate from the exhaust flows of the other cylinders, thus enabling them to reach the turbine wheel unimpeded and at high speed.

Maximum torque is available across an extremely broad rev band, from 1500 to 5650 rpm, creating rapid responsiveness not normally associated with a turbo engine. Traction is also consistently high, even in the upper rev ranges.