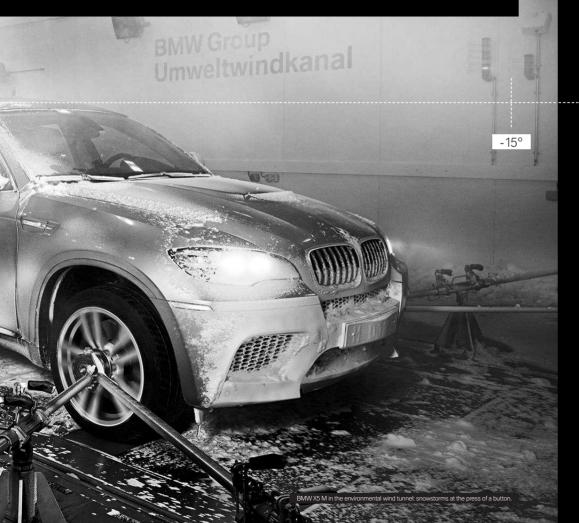

# AROUND THE WORLD IN EIGHT HOURS.

snow-powder crystals rush past at well over 62 mph, sweeping over the windshield and whistling through the wheel arches. The vehicle's wheels turn at a terrific speed and yet the new In the Energy and Environmental Test Center (EVZ) of the BMW Group, which opened in spring 2010, reality is turned upside down. It is not the vehicle that moves, but the environment. The X6 M is locked down to the test bed, its wheels driven by the rollers on which it stands. Whether it's the climatic, thermal or environmental wind tunnel, or it's the altitude or cold-testing chamber, in the EVZ the road is right there in the laboratory. Likewise whatever weather may be required: heat, cold, sun, rain and snow are all available at the press of a button. Enormous fans, meanwhile, can create a ferocious airstream of up to 174 mph.

The payoff. Many tests that originally involved engineers, mechanics, prototypes and equipment traveling to the world's hot and cold regions, as well as areas of dry desert and tropical humidity, can now be done at the Research and Innovation Center (FIZ) of the BMW Group in Munich. This also happens to A new BMW X6 M in a snowstorm. Minute be right next to the six-story, 161,460-squarefoot EVZ. This saves time and money, and protects the environment by eliminating many long-distance journeys. For the snowstorm test, the crew would have previously traveled BMW X6 M doesn't move a single foot forward. to Scandinavia or Alaska. Today it can be done at home. This is when tests are carried out to see if fine snow crystals can penetrate the engine's air intake system and block the air filter, thus leading to engine failure due to lack of air. Now it's possible to create a blizzard even at the height of summer and reproduce it frequently and under precisely the same conditions.

Secured: during the evaluation, the vehicle is anchored to the test bed (left). Solarium: high-power radiant lamps in the ceiling simulate strong sunshine.

+118°

More than 150 test drives are stored with every detail in the EVZ: from stop-and-go traffic in the city, to top speeds on the highway, to journeys at a height of 13,780 feet in the altitude chamber, and in all weathers and temperatures from 22 below to 131 degrees Fahrenheit. But it's not just the air intake system and engine of the BMW X6 M that need to be capable of coping with extremes. The same is true of everything from the engine control unit and the brakes to the air conditioning unit. Weeks, months and thousands of miles are no longer always required. Thanks to the five test beds in the unique Energy and Environmental Test Center, a vehicle can drive through all the climatic zones of the world in just eight hours.