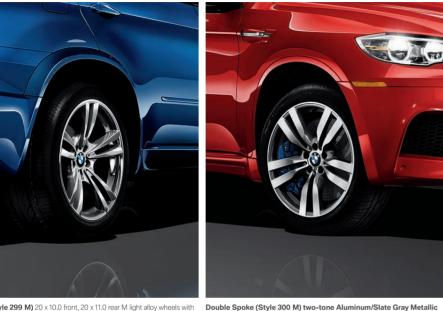

#### Equipment features and options.

performance tires.<sup>2</sup>

V Spoke (Style 299 M) 20 x 10.0 front, 20 x 11.0 rear M light alloy wheels with 275/40 front, 315/35 rear run-flat1 performance tires.2

<sup>1</sup> Run-flat tires do not come equipped with a spare tire and wheel.

<sup>2</sup> Driving over rough or damaged road surfaces, as well as debris, curbs and other obstacles, can cause serious damage to wheels, tires and suspension parts. This is more likely to occur with lowprofile tires, which provide less cushioning between the wheel and the road. Be careful to avoid road hazards and reduce your speed, especially if your vehicle is equipped with low-profile tires. Performance tires are not recommended for driving in snow and ice.

Wheel and tire specifications are subject to change

stainless steel.

Electronic gear-selector lever for M Sport Automatic transmission with M logo and illumination; iDrive Controller.

M side-view mirror with an aerodynamically optimized design. The mirror caps M gill elements with side indicator are in body color; the mirror base is black.

wheels 20 x 10.0 front, 20 x 11.0 rear, with 275/40 front, 315/35 rear run-flat<sup>1</sup>