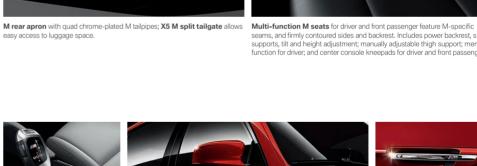

and M logo in the sidewall (BMW X6 M design).

seams, and firmly contoured sides and backrest. Includes power backrest, side supports, tilt and height adjustment; manually adjustable thigh support; memory function for driver; and center console kneepads for driver and front passenger.