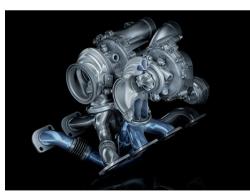

# THE M-DESIGNED TURBO V-8 ENGINE. BEFORE IT EARNS ITS LETTER, WE MAKE SURE IT CAN FLY.

The M designation is one we take seriously: it represents our fastest. strongest, most aggressive vehicles - especially when it comes to what's Automatic transmission harnesses this power with uncommonly smooth under the hood. Case in point: BMW M's 4.4-liter V-8 engine. The twin turbos of this 555-hp engine don't merely add pavement-punishing torque; wheel. M Drive adds another element of customizability: selecting they do so in a completely revolutionary way. Each turbo is pulse-tuned to the engine, delivering boosts of power at precisely the optimal time, for consistent and reliable bursts of M acceleration throughout the power-more, to accommodate any driver's mood. Either mode can be chosen band. For the driver, that means there's a track-inspired 500 lb-ft of torgue on hand from 1500 to 5650 rpm - more than enough for any

Two highly efficient Twin Scroll turbochargers form the basis of an astonishingly rapid response. A BMW-patented cross-bank exhaust manifold combines the exhaust flows from each of the cylinder pairs. These are then routed into a channel in the snail-shell-like turbine housings (hence "scroll"), separate from the exhaust flows of the other cylinders, thus enabling them to reach the turbine wheel unimpeded and at high speed.