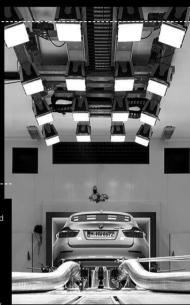

# AROUND THE WORLD IN EIGHT HOURS.

snow-powder crystals rush past at well over 62 mph, sweeping over the windshield and whistling through the wheel arches. The vehicle's wheels turn at a terrific speed and yet the new In the Energy and Environmental Test Center (EVZ) of the BMW Group, which opened in spring 2010, reality is turned upside down. It is not the vehicle that moves, but the environment. The X6 M is locked down to the test bed, its wheels driven by the rollers on which it stands. Whether it's the climatic, thermal or environmental wind tunnel, or it's the altitude or cold-testing chamber, in the EVZ the road is right there in the laboratory. Likewise whatever weather may be required: heat, cold, sun, rain and snow are all available at the press of a button. Enormous fans, meanwhile, can create a ferocious airstream of up to 174 mph.

Secured: during the evaluation, the vehicle is anchored to the test bed (left). Solarium: high-power radiant lamps in the ceiling simulate strong sunshine.

+118°

More than 150 test drives are stored with every detail in the EVZ: from stop-and-go traffic in the city, to top speeds on the highway, to journeys at a height of 13,780 feet in the altitude chamber, and in all weathers and temperatures from 22 below to 131 degrees Fahrenheit. But it's not just the air intake system and engine of the BMW X6 M that need to be capable of coping with extremes. The same is true of everything from the engine control unit and the brakes to the air conditioning unit. Weeks, months and thousands of miles are no longer always required. Thanks to the five test beds in the unique Energy and Environmental Test Center, a vehicle can drive through all the climatic zones of the world in just eight hours.