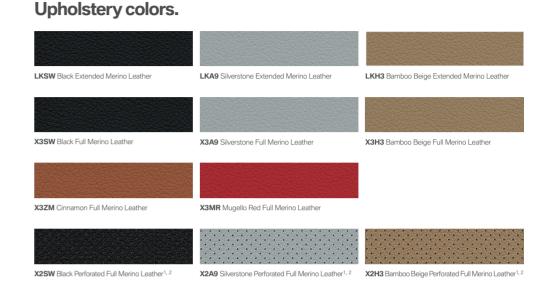

#### ✓ bmwusa.com/byo

28 29 Exterior colors I Upholstery colors

Leather upholstery includes all seating surfaces, headrests, door armrests and front center console armrest.

<sup>1</sup> Includes Nappa Leather dashboard and center console.
<sup>2</sup> Requires and must be ordered with Active Ventilated Seat Package.

Get the latest information on BMW standard and optional features, packages and technical specifications. Visit bmwusa.com, select the BMW model of your choice, and click on "Features & Specs."

BMW upholstery colors

#### Interior trim.

The Property and

737 Brushed Aluminum Shadow

4MY Carbon Leather

4MU Red Brown Grained Wood

| Upholstery material           |          | Extended<br>Merino Leather |             | Full Merino Leather <sup>1</sup> |       |             |              | Perforated<br>Full Merino Leather <sup>1, 2</sup> |             |       |             |              |
|-------------------------------|----------|----------------------------|-------------|----------------------------------|-------|-------------|--------------|---------------------------------------------------|-------------|-------|-------------|--------------|
| Upholstery colors             |          | Black                      | Silverstone | Bamboo Beige                     | Black | Silverstone | Bamboo Beige | Cinnamon                                          | Mugello Red | Black | Silverstone | Bamboo Beige |
| BMW exterior colors           |          |                            |             |                                  |       |             |              |                                                   |             |       |             |              |
| 300 Alpine White Non-metallic |          | •                          | •           | •                                | •     | •           | •            | •                                                 | •           | •     | •           | •            |
| A52 Space Gray Metallic       |          | •                          | •           | •                                | •     | •           | •            | •                                                 | •           | •     | •           | •            |
| 475 Black Sapphire Metallic   |          | •                          | •           | •                                | •     | •           | •            | •                                                 | •           | •     | •           | •            |
| A29 Silverstone Metallic      |          | •                          | •           |                                  | •     | •           |              | •                                                 | •           | •     | •           |              |
| A75 Melbourne Red Metallic    |          | •                          | •           | •                                | •     | •           | •            |                                                   | •           | •     | •           | •            |
| B05 Monte Carlo Blue Metallic |          | •                          | •           | •                                | •     | •           | •            | •                                                 | •           | •     | •           | •            |
| 416 Carbon Black Metallic     |          | •                          | •           | •                                | •     | •           | •            | •                                                 | •           | •     | •           | •            |
| BMW interior trim             |          |                            |             |                                  |       |             |              |                                                   |             |       |             |              |
| 737 Brushed Aluminum Shadow   |          | •                          | •           | •                                | •     | •           | •            | •                                                 | •           | •     | •           | •            |
| 4MY Carbon Leather            |          | •                          | •           | •                                | •     | •           | •            | •                                                 | •           | •     | •           | •            |
| 4MU Red Brown Grained Wood    | S REAL D | •                          | •           | •                                | •     | •           | •            | •                                                 | •           | •     | •           | •            |
| 4ML Piano Black               |          | •                          | •           | •                                | •     | •           | •            | •                                                 | •           | •     | •           | •            |