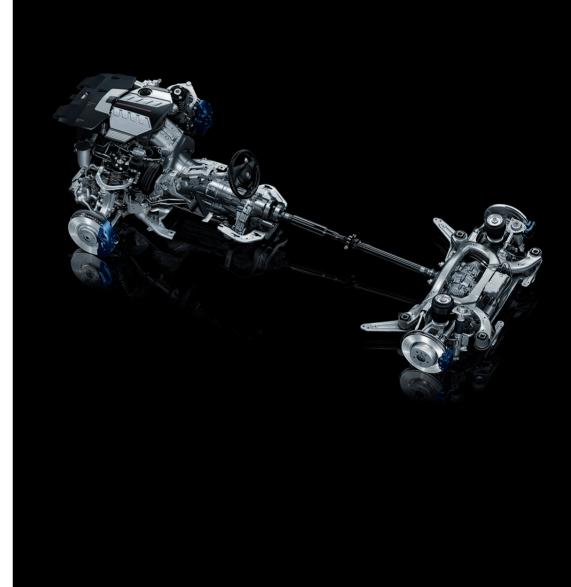

# THE GROUNDWORK FOR EVERY M THRILL TO COME: A PRECISION SUSPENSION.

From exhilarating cornering to rock-solid stability, when it comes to M high performance, it all starts at ground level. The customized suspensions of the X5 M and X6 M are specially designed to withstand the rigors of track-inspired handling, while serving as a platform for xDrive, BMW's grip-enhancing all-wheel-drive system. The BMW X5 M and X6 M models are the first M vehicles to feature BMW's intelligent all-wheel-drive system, yet are set up specifically for a rear-wheel bias in dynamic driving situations. The advanced traction system behind this seemingly impossible feat of engineering: Dynamic Performance Control. Designed to retain the sporty, rear-wheel-drive feys f M vehicles, Dynamic Performance Control knows precisely when and where to deliver lateral power independently to all four wheels, for the most athletic driving response in any situation. Particularly during cornering, the X5 M and X6 M handle more like sports cars halt their size. Another innovative

addition is Adaptive Drive, which governs and adjusts, among other parameters, roll stabilization and Electronic Damping Control (EDC). Push the X5 M or X6 M to the limit, and the negative effects of g-forces associated with sharp turns, fast braking and other M-type driving actions are minimized. Each of these systems is designed to work together seamlessly, and many settings can also be adjusted individually – for example, you can control the degree of damping via the EDC button next to the gear lever. And when it's time to really put these models through their paces, simply press the M Drive button on the steering wheel, and your preferred presets for suspension, steering, throttle sensitivity and more are instantly recalled. Discover a fully customizable driving experience that responds to your style – in fact, the control functions of Electronic Stability Control (EDC) will intervene only in hazardous situations.