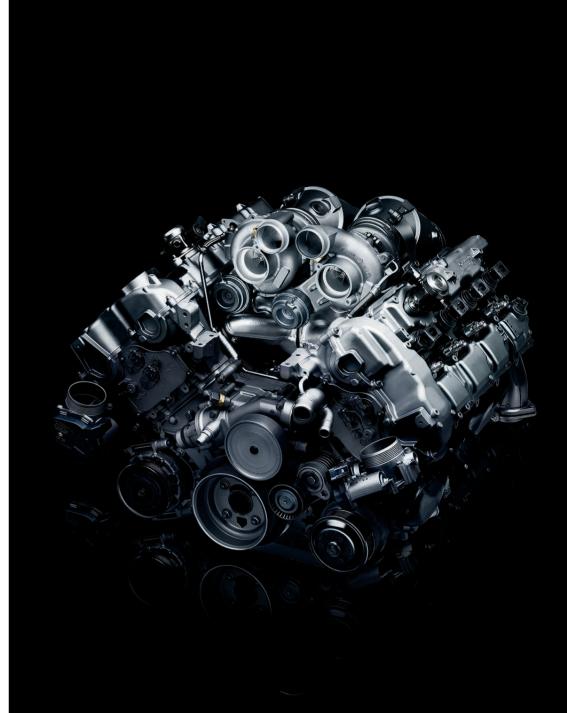

# THE M-DESIGNED TURBO V-8 ENGINE. BEFORE IT EARNS ITS LETTER, WE MAKE SURE IT CAN FLY.

The M designation is one we take seriously: it represents our fastest. strongest, most aggressive vehicles - especially when it comes to what's Automatic transmission harnesses this power with uncommonly smooth under the hood. Case in point: BMW M's 4.4-liter V-8 engine. The twin turbos of this 555-hp engine don't merely add pavement-punishing torque; wheel. M Drive adds another element of customizability: selecting they do so in a completely revolutionary way. Each turbo is pulse-tuned to the engine, delivering boosts of power at precisely the optimal time, for consistent and reliable bursts of M acceleration throughout the power-more, to accommodate any driver's mood. Either mode can be chosen band. For the driver, that means there's a track-inspired 500 lb-ft of torgue on hand from 1500 to 5650 rpm - more than enough for any

Two highly efficient Twin Scroll turbochargers form the basis of an astonishingly rapid response. A BMW-patented cross-bank exhaust manifold combines the exhaust flows from each of the cylinder pairs. These are then routed into a channel in the snail-shell-like turbine housings (hence "scroll"), separate from the exhaust flows of the other cylinders, thus enabling them to reach the turbine wheel unimpeded and at high speed.

Maximum torque is available across an extremely broad rev band, from 1500 to 5650 rpm, creating rapid responsiveness not normally associated with a turbo engine. Traction is also consistently high, even in the upper rev ranges.