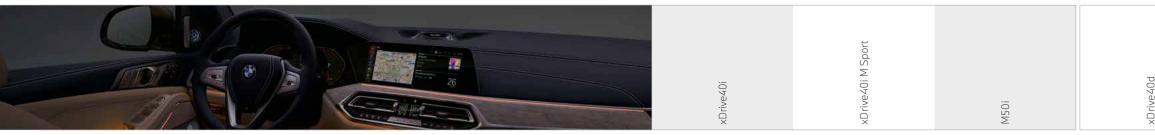

# BMW LIVE COCKPIT PROFESSIONAL

BMW Live Cockpit Professional with navigation function includes a high-quality display network consisting of a high resolution 12.3" Control Display and a fully digital 12.3" instrument display. The BMW Operating System 7.0 has variable, configurable widgets that display information in real-time.

#### AUDIO & COMMUNICATION

- BMW Live Cockpit Professional, comprising:
- 12.3" Control Display with Touch Function
- 12.3" Digital Instrument Display
- BMW Intelligent Personal Assistant
- BMW Operating System 7.0
- iDrive Controller with Touch Function
- Intelligent Functionalities
- Remote Software Upgrade
- Connected Package Professional
- WiFi hotspot