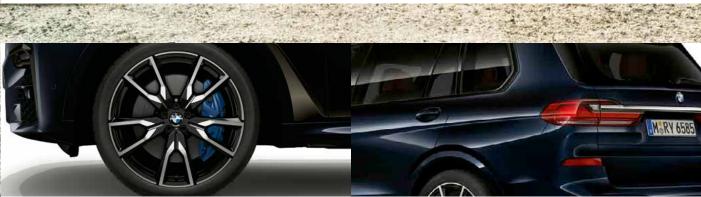

# ELEGANT WHEEL DESIGN

At 22 inches, the optional light alloy Multi-spoke style 757 wheels, exclusively available for xDrive40i and xDrive40d models, are among the largest wheels in the portfolio and thus radiate an unmistakable presence when viewed from the side. Finished in Bicolour, they look particularly noble.