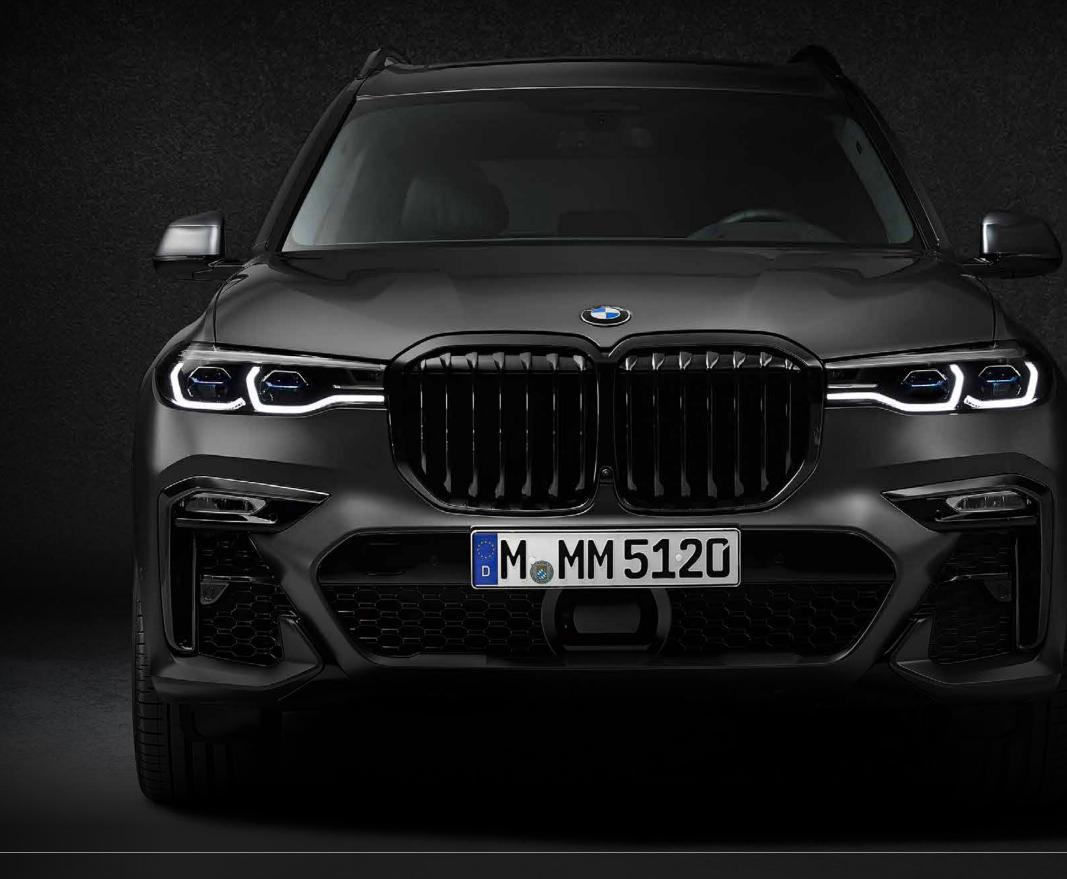

# FOCUSED EXPRESSIVENESS FOR MAXIMUM VISIBILITY

Great personalities are characterised by a striking look. The dynamically contoured, hexagonal full-LED headlights with adaptive bend lighting lend the BMW X7 unique expressiveness. Visually highlighted by Blue accent clasps and the "BMW Laserlight" designation, the optional BMW Laserlights provide additional driving comfort with a range of up to 600m in high-beam mode.

# A STATEMENT THAT ATTRACTS EVERYONE'S ATTENTION

The large, emphatically vertical Kidney grille forms the heart of the impressive front design. Its massive presence stands in charming contrast to the slim front headlights. Both Kidney grille elements are connected to form a monolithic unit – the largest double Kidney grille in the BMW range.