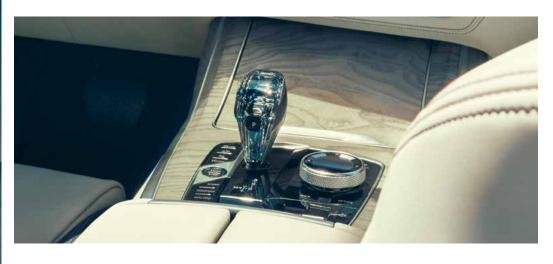

### SPARKLING DESIGN DETAILS

The optional CraftedClarity glass application comprises elaborately hand-made design elements made of crystal glass that visibly and noticeably enhance the interior. The details of the gear selector, iDrive Controller and Start/Stop button are made of fine crystal glass. The gear selector also has an extravagant crystal glass that is crowned by a finely worked, illuminated 'X'. The interior of the vehicle is perfected in this very special way and at the same time underlines the high standards of its driver.