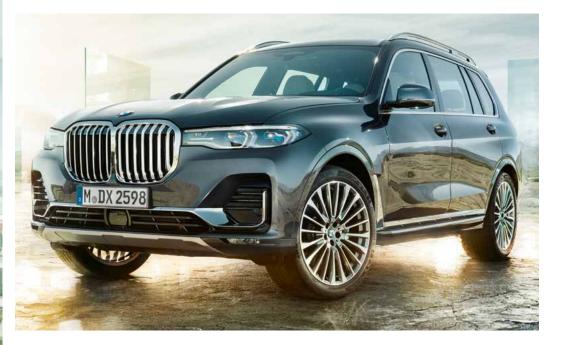

E:



# INFORMATION









# FOCUSED EXPRESSIVENESS FOR MAXIMUM VISIBILITY

Great personalities are characterised by a striking look. The dynamically contoured, hexagonal full-LED headlights with adaptive bend lighting lend the BMW X7 unique expressiveness. Visually highlighted by Blue accent clasps and the "BMW Laserlight" designation, the optional BMW Laserlights provide additional driving comfort with a range of up to 600m in high-beam mode.



# A STATEMENT THAT ATTRACTS EVERYONE'S ATTENTION

The large, emphatically vertical Kidney grille forms the heart of the impressive front design. Its massive presence stands in charming contrast to the slim front headlights. Both Kidney grille elements are connected to form a monolithic unit – the largest double Kidney grille in the BMW range.



# ELEGANT WHEEL DESIGN

At 22 inches, the optional light alloy Multi-spoke style 757 wheels, exclusively available for xDrive40i and xDrive40d models, are among the largest wheels in the portfolio and thus radiate an unmistakable presence when viewed from the side. Finished in Bicolour, they look particularly noble.



# **INTERIOR DESIGN**

### SIX-SEAT DESIGN

As well as pure driving luxury, the BMW X7 includes the option to configure the seats inside. As part of the optional six-seat design, Comfort seats become available for passengers in the second row and include cupholders, as well as seat and backrest adjustment. A separating net is also included for load protection.

# ACTIVE SEAT VENTILATION FOR FRONT SEATS

Active seat ventilation for the front seats provides a cool and pleasa