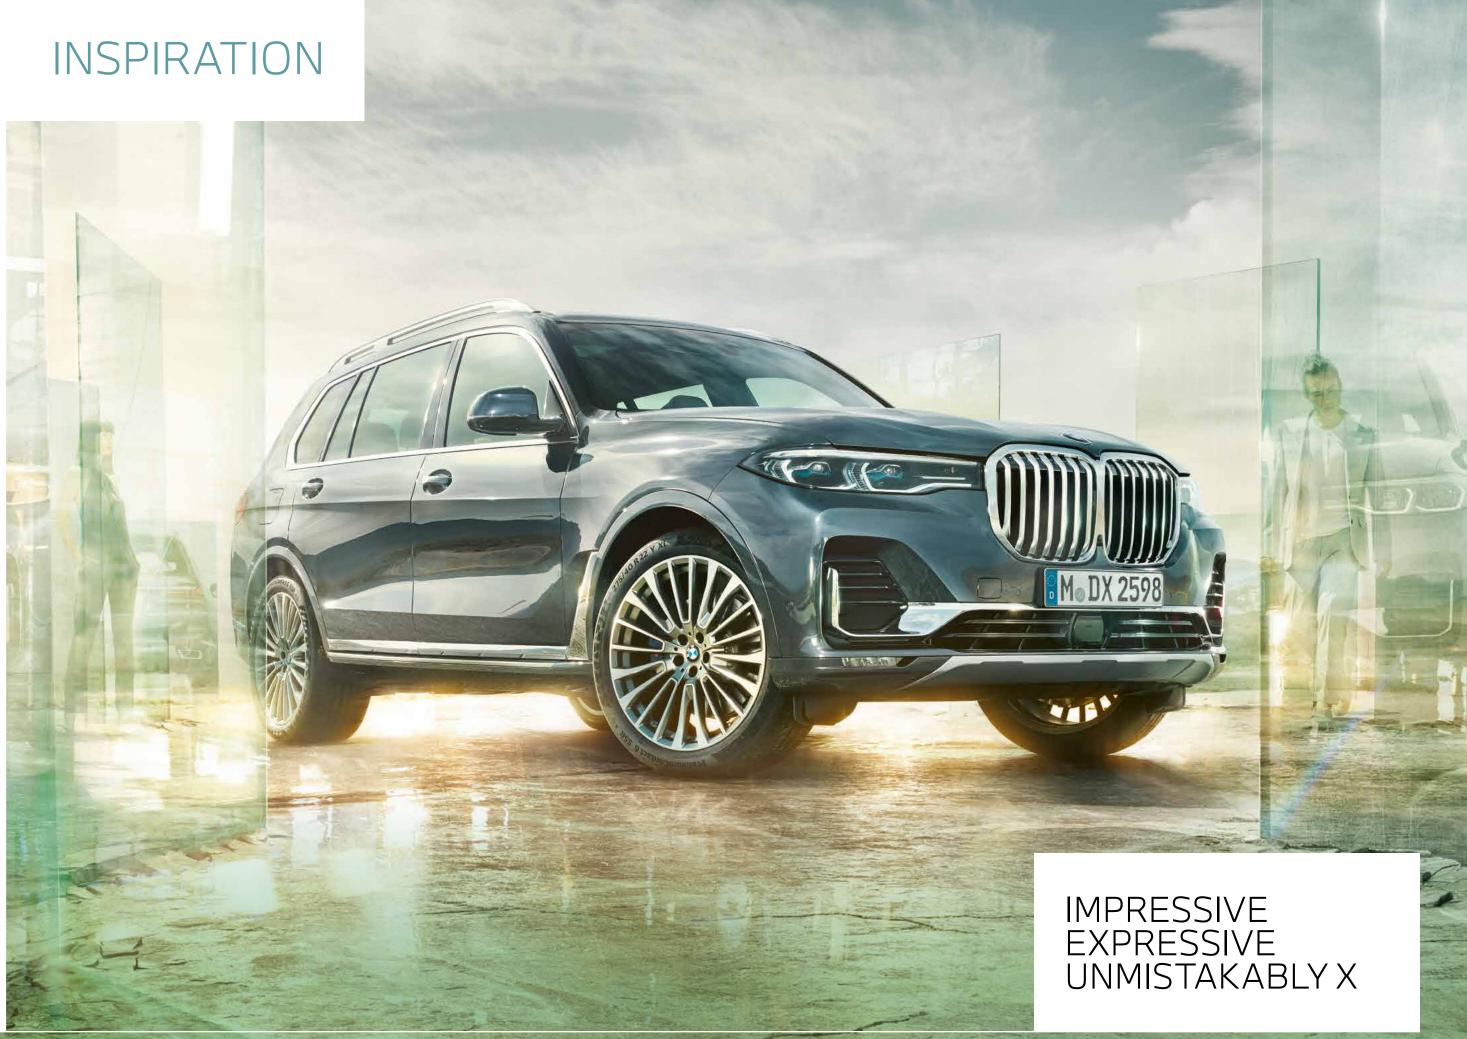

# FOCUSED EXPRESSIVENESS FOR MAXIMUM VISIBILITY

Great personalities are characterised by a striking look. The dynamically contoured, hexagonal full-LED headlights with adaptive bend lighting lend the BMW X7 unique expressiveness. Visually highlighted by Blue accent clasps and the "BMW Laserlight" designation, the optional BMW Laserlights provide additional driving comfort with a range of up to 600m in high-beam mode.

# A STATEMENT THAT ATTRACTS EVERYONE'S ATTENTION

The large, emphatically vertical Kidney grille forms the heart of the impressive front design. Its massive presence stands in charming contrast to the slim front headlights. Both Kidney grille elements are connected to form a monolithic unit – the largest double Kidney grille in the BMW range.