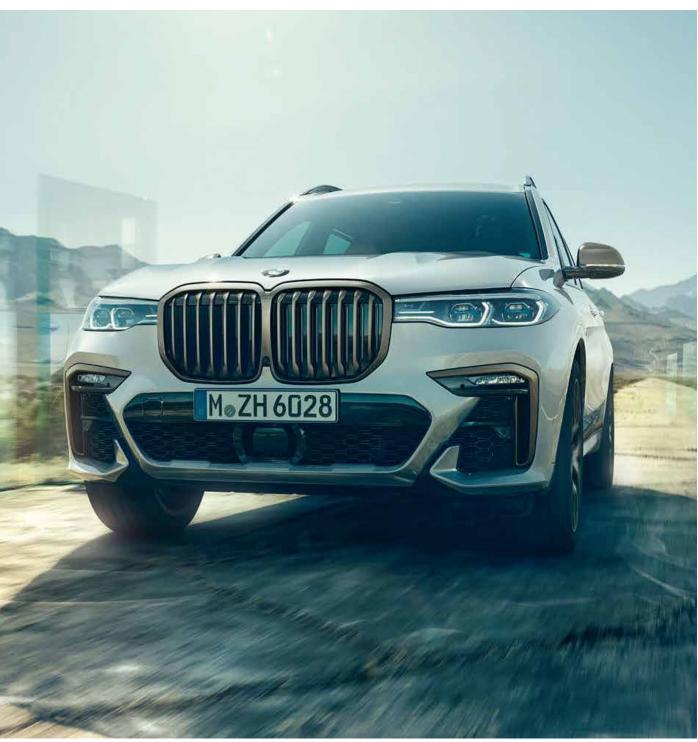

# FOCUSED EXPRESSIVENESS FOR MAXIMUM VISIBILITY

Great personalities are characterised by a striking look. The dynamically contoured, hexagonal full-LED headlights with adaptive bend lighting lend the BMW X7 unique expressiveness. Visually highlighted by Blue accent clasps and the "BMW Laserlight" designation, the optional BMW Laserlights provide additional driving comfort with a range of up to 600m in high-beam mode.

# A STATEMENT THAT ATTRACTS EVERYONE'S ATTENTION

The large, emphatically vertical Kidney grille forms the heart of the impressive front design. Its massive presence stands in charming contrast to the slim front headlights. Both Kidney grille elements are connected to form a monolithic unit – the largest double Kidney grille in the BMW range.