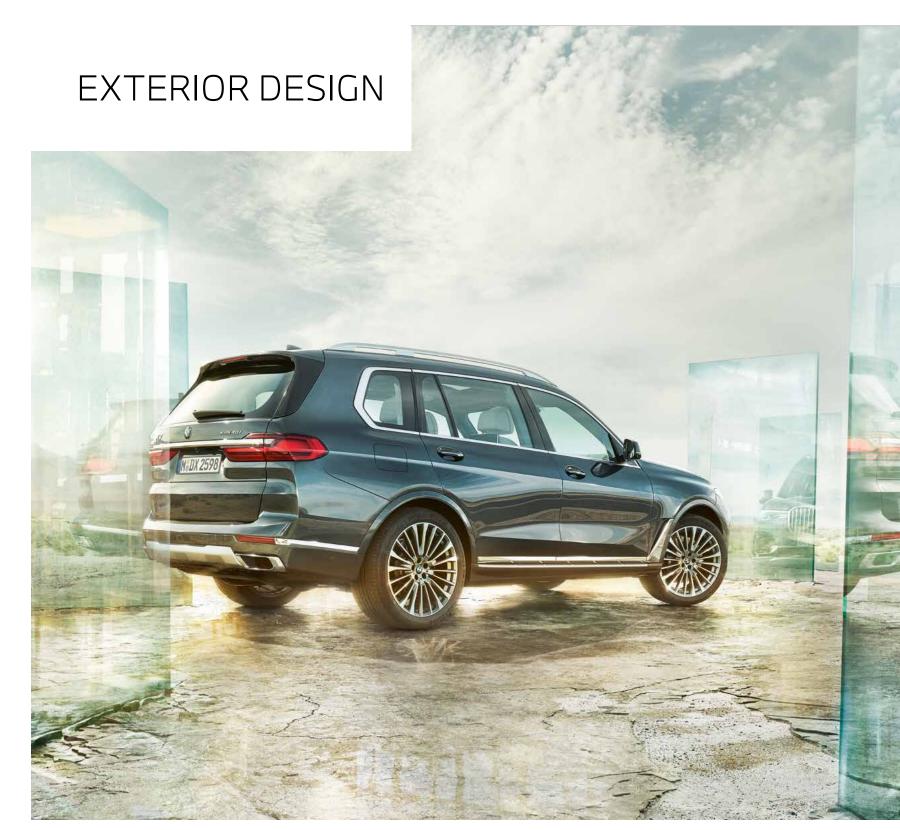

# ELEGANT WHEEL DESIGN

At 22 inches, the optional light alloy Multi-spoke style 757 wheels, exclusively available for xDrive40i and xDrive40d models, are among the largest wheels in the portfolio and thus radiate an unmistakable presence when viewed from the side. Finished in Bicolour, they look particularly noble.