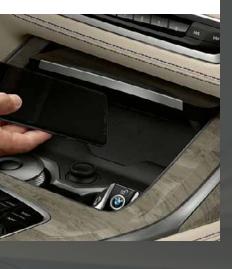

# ENHANCED BLUETOOTH WITH WIRELESS CHARGING

Enhanced Bluetooth with wireless charging offers a comprehensive telephony package with Bluetooth connectivity and the technical capacity for a WiFi hotspot. It includes an improved hands-free capability for the front passenger with the provision of a second microphone.

# TEMPERATURE-CONTROLLED CUPHOLDERS

The heated or cooled temperate cupholders in the front centre console can be used individually. The temperature control is activated via buttons on the left and right with ambient lighting indicating blue for cooling or red for heating. Exclusively available as part of the optional Premium Pack and Ultimate Pack.