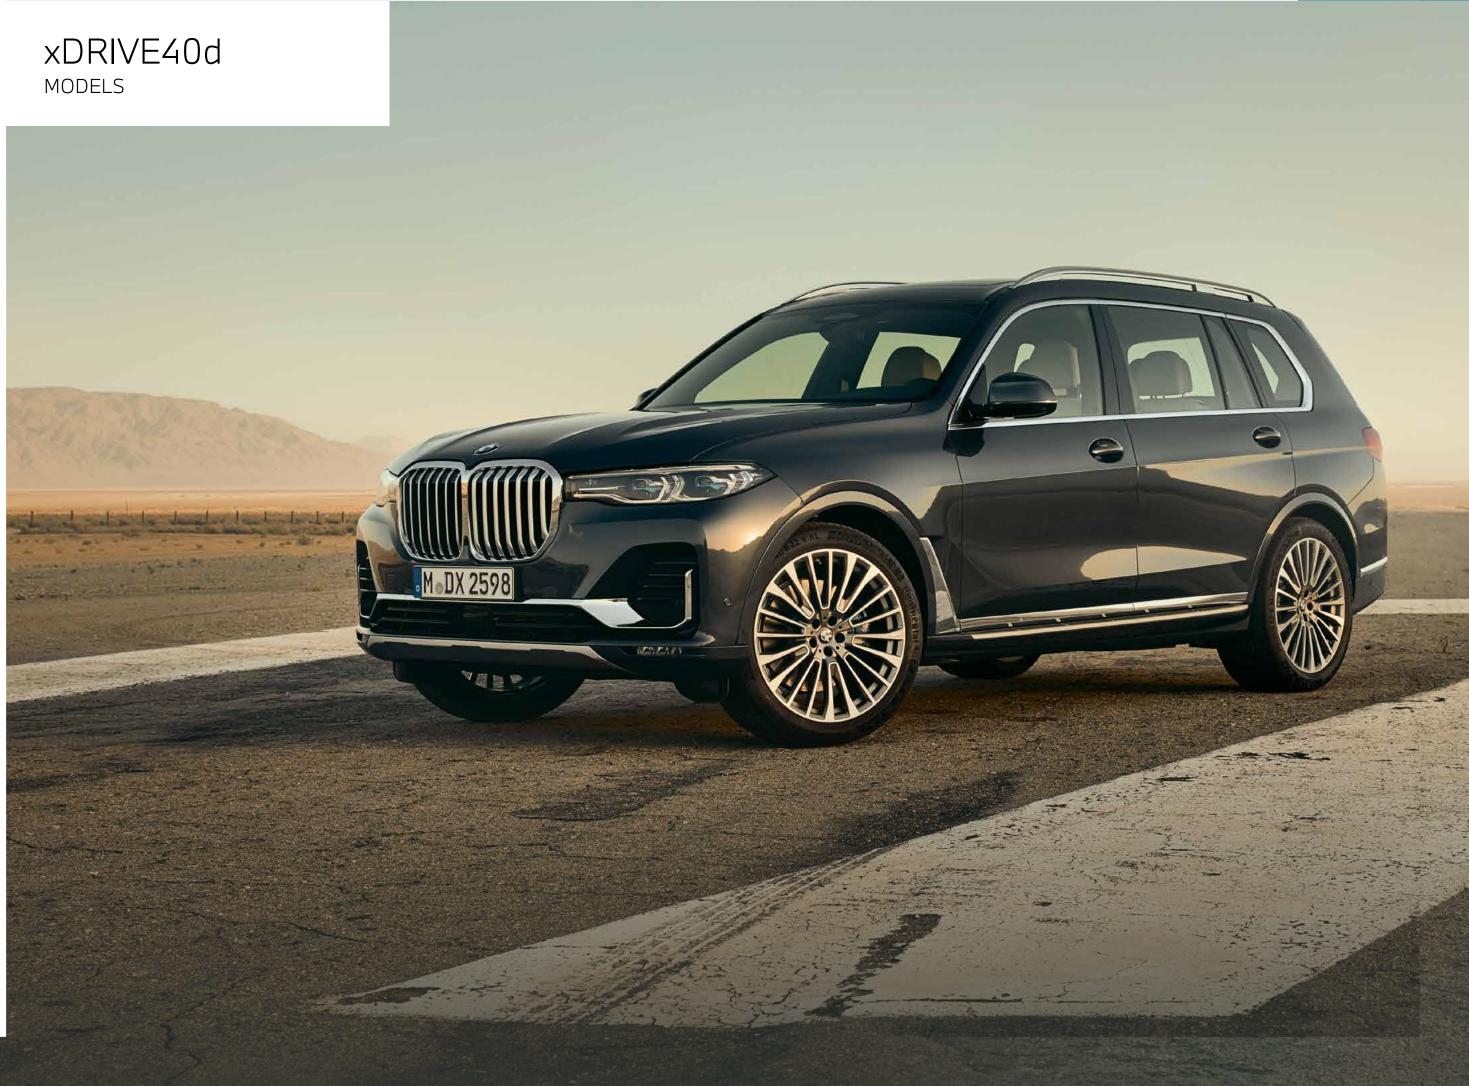

# xDRIVE40d

#### EXTERIOR

- Adaptive LED headlights
- High-beam Assistant
- LED foglights
- 21" Y-spoke style 753 wheels, Bicolour
- Soft-close doors
- Comfort access
- Expanded Exterior Mirror Package
- Run-flat tyres
- Aluminium running board

#### SAFETY & TECHNOLOGY

- Active Guard Plus
- Park Distance Control (PDC), front and rear
- Parking Assistant Plus
- Active Protection
- Adaptive two-axle air suspension
- M Sport differential
- 48V System (xDrive40d only)
- BMW TwinPower Turbo six-cylinder in-line diesel engine (xDrive40d only)
- BMW TwinPower Turbo six-cylinder in-line petrol engine (xDrive40i only)
- Cruise control with brake function
- Drive Recorder
- Eight-speed automatic transmission with Steptronic transmission and gearshift paddles
- HiFi loudspeaker sytem
- Petrol Particulate Filter (xDrive40i only)
- Rain sensor with automatic headlight activation and windscreen wiper control
- Tyre Pressure Monitor
- DAB tuner

#### INTERIOR

- Ambient interior lighting six predesigned selectable light designs including dynamic function
- Comfort seats front, electrically adjustable
- Panoramic glass sunroof
- Luggage Compartment Package
- Seat heating, front and rear
- Air conditioning, automatic with four-zone control
- Acoustic glazing
- BMW Individual Extended Merino leather upholstery
- BMW Individual instrument panel finished in leather
- Interior trim, Finewood Fineline Brown Stripe, High-gloss
- Seat adjustment front, electric with driver memory
- Sport leather steering wheel, three-spoke
- Third-row seating

#### AUDIO & COMMUNICATION

- BMW Live Cockpit Professional, comprising:
- 12.3" Control Display with Touch Function
- 12.3" Digital Instrument Display
- BMW Intelligent Personal Assistant
- BMW Operating System 7.0
- iDrive Controller with Touch Function
- Intelligent Functionalities
- Remote Software Upgrade
- Connected Package Professional
- WiFi hotspot