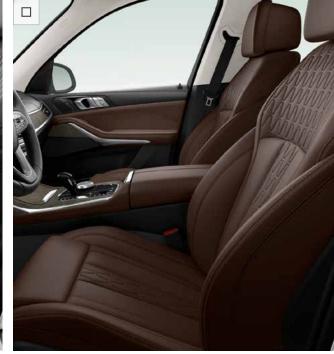

### SIX-SEAT DESIGN

As well as pure driving luxury, the BMW X7 includes the option to configure the seats inside. As part of the optional six-seat design, Comfort seats become available for passengers in the second row and include cupholders, as well as seat and backrest adjustment. A separating net is also included for load protection.

# ACTIVE SEAT VENTILATION FOR FRONT SEATS

Active seat ventilation for the front seats provides a cool and pleasant seat temperature resulting in a more comfortable driving experience. Applies to the seat base and backrest. Exclusively available as part of the optional Premium Pack and Ultimate Pack.

### SPARKLING DESIGN DETAILS

The optional CraftedClarity glass application comprises elaborately hand-made design elements made of crystal glass that visibly and noticeably enhance the interior. The details of the gear selector, iDrive Controller and Start/Stop button are made of fine crystal glass. The gear selector also has an extravagant crystal glass that is crowned by a finely worked, illuminated 'X'. The interior of the vehicle is perfected in this very special way and at the same time underlines the high standards of its driver.