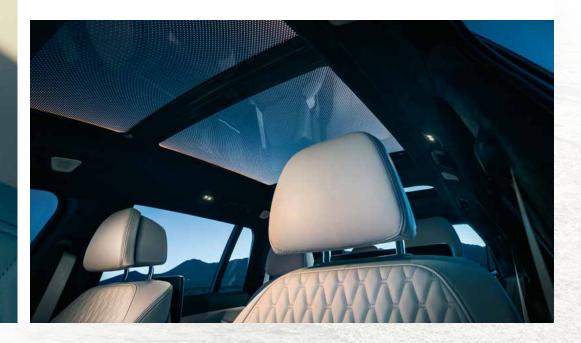

Coupling the Sky Lounge Panoramic glass sunroof, available as optional equipment, with the standard Ambient Lighting allows dynamic light flow throughout the BMW X7 and creates an open sense of spaciousness and a luxurious atmosphere for any drive. This is the true luxury of travelling.