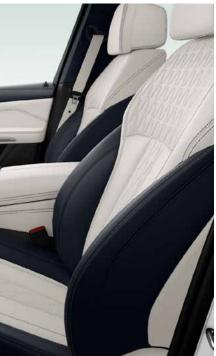

### SIX-SEAT DESIGN

As well as pure driving luxury, the BMW X7 includes the option to configure the seats inside. As part of the optional six-seat design, Comfort seats become available for passengers in the second row and include cupholders, as well as seat and backrest adjustment. A separating net is also included for load protection.

# ACTIVE SEAT VENTILATION FOR FRONT SEATS

Active seat ventilation for the front seats provides a cool and pleasant seat temperature resulting in a more comfortable driving experience. Applies to the seat base and backrest. Exclusively available as part of the optional Premium Pack and Ultimate Pack.