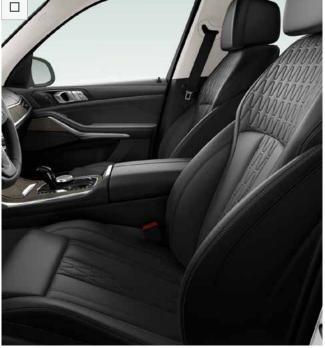

# **INTERIOR COLOURS**

BMW Individual Extended Merino leather in Black

BMW Individual Extended Merino leather in Coffee

BMW Individual Full Merino leather in Black Exclusively available with BMW Individual headlining in Anthracite or BMW Individual headlining in Alcantara.

#### UPHOLSTERY

| BMW Individual Extended Merino leather<br>Available in Black with Black colour world, Coffee with Black colour world and Ivory White with Black colour world                                                                                       |   | • | • | • |   |
|----------------------------------------------------------------------------------------------------------------------------------------------------------------------------------------------------------------------------------------------------|---|---|---|---|---|
| BMW Individual Full Merino leather<br>Available in Black with Black colour world, Coffee with Black colour world and Ivory White with Black colour world<br>Only with BMW Individual headlining, Anthracite / BMW Individual headlining, Alcantara |   |   |   |   |   |
| Available in Black with Black colour world or Ivory White with Black colour world                                                                                                                                                                  | _ | - | - | - | - |
| Available in Ivory White / Night Blue with Black colour world<br>Only with BMW Individual headlining, Anthracite                                                                                                                                   |   |   |   |   |   |