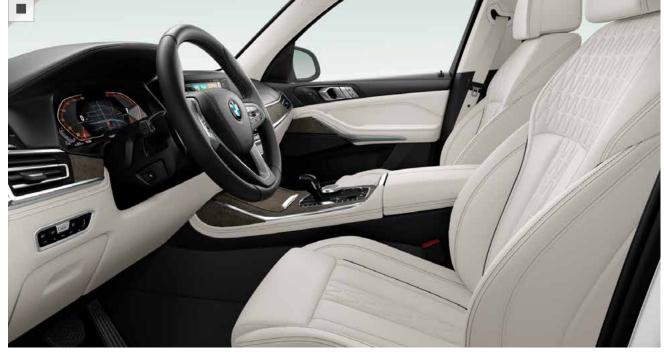

# **INTERIOR COLOURS**

BMW Individual Extended Merino leather in Black

BMW Individual Extended Merino leather in Coffee

BMW Individual Full Merino leather in Black Exclusively available with BMW Individual headlining in Anthracite or BMW Individual headlining in Alcantara.

BMW Individual Extended Merino leather in Ivory White

BMW Individual Full Merino leather in lvory White

Exclusively available with BMW Individual headlining in Anthracite or BMW Individual headlining in Alcantara.