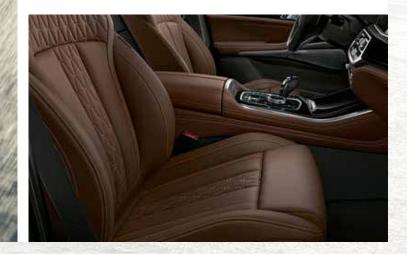

### SIX-SEAT DESIGN

As well as pure driving luxury, the BMW X7 includes the option to configure the seats inside. As part of the optional six-seat design, Comfort seats become available for passengers in the second row and include cupholders, as well as seat and backrest adjustment. A separating net is also included for load protection.

# ACTIVE SEAT VENTILATION FOR FRONT SEATS

Active seat ventilation for the front seats provides a cool and pleasant seat temperature resulting in a more comfortable driving experience. Applies to the seat base and backrest. Exclusively available as part of the optional Premium Pack and Ultimate Pack.

### SPARKLING DESIGN DETAILS

The optional CraftedClarity glass application comprises elaborately hand-made design elements made of crystal glass that visibly and noticeably enhance the interior. The details of the gear selector, iDrive Controller and Start/Stop button are made of fine crystal glass. The gear selector also has an extravagant crystal glass that is crowned by a finely worked, illuminated 'X'. The interior of the vehicle is perfected in this very special way and at the same time underlines the high standards of its driver.