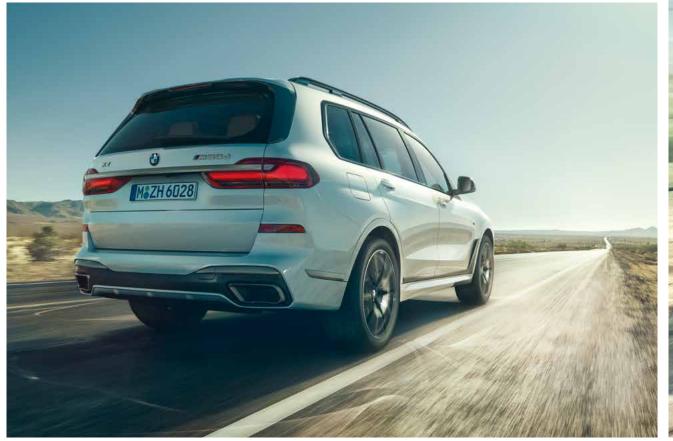

# FOCUSED EXPRESSIVENESS FOR MAXIMUM VISIBILITY

Great personalities are characterised by a striking look. The dynamically contoured, hexagonal full-LED headlights with adaptive bend lighting lend the BMW X7 unique expressiveness. Visually highlighted by Blue accent clasps and the "BMW Laserlight" designation, the optional BMW Laserlights provide additional driving comfort with a range of up to 600m in high-beam mode.

# A STATEMENT THAT ATTRACTS EVERYONE'S ATTENTION

The large, emphatically vertical Kidney grille forms the heart of the impressive front design. Its massive presence stands in charming contrast to the slim front headlights. Both Kidney grille elements are connected to form a monolithic unit – the largest double Kidney grille in the BMW range.