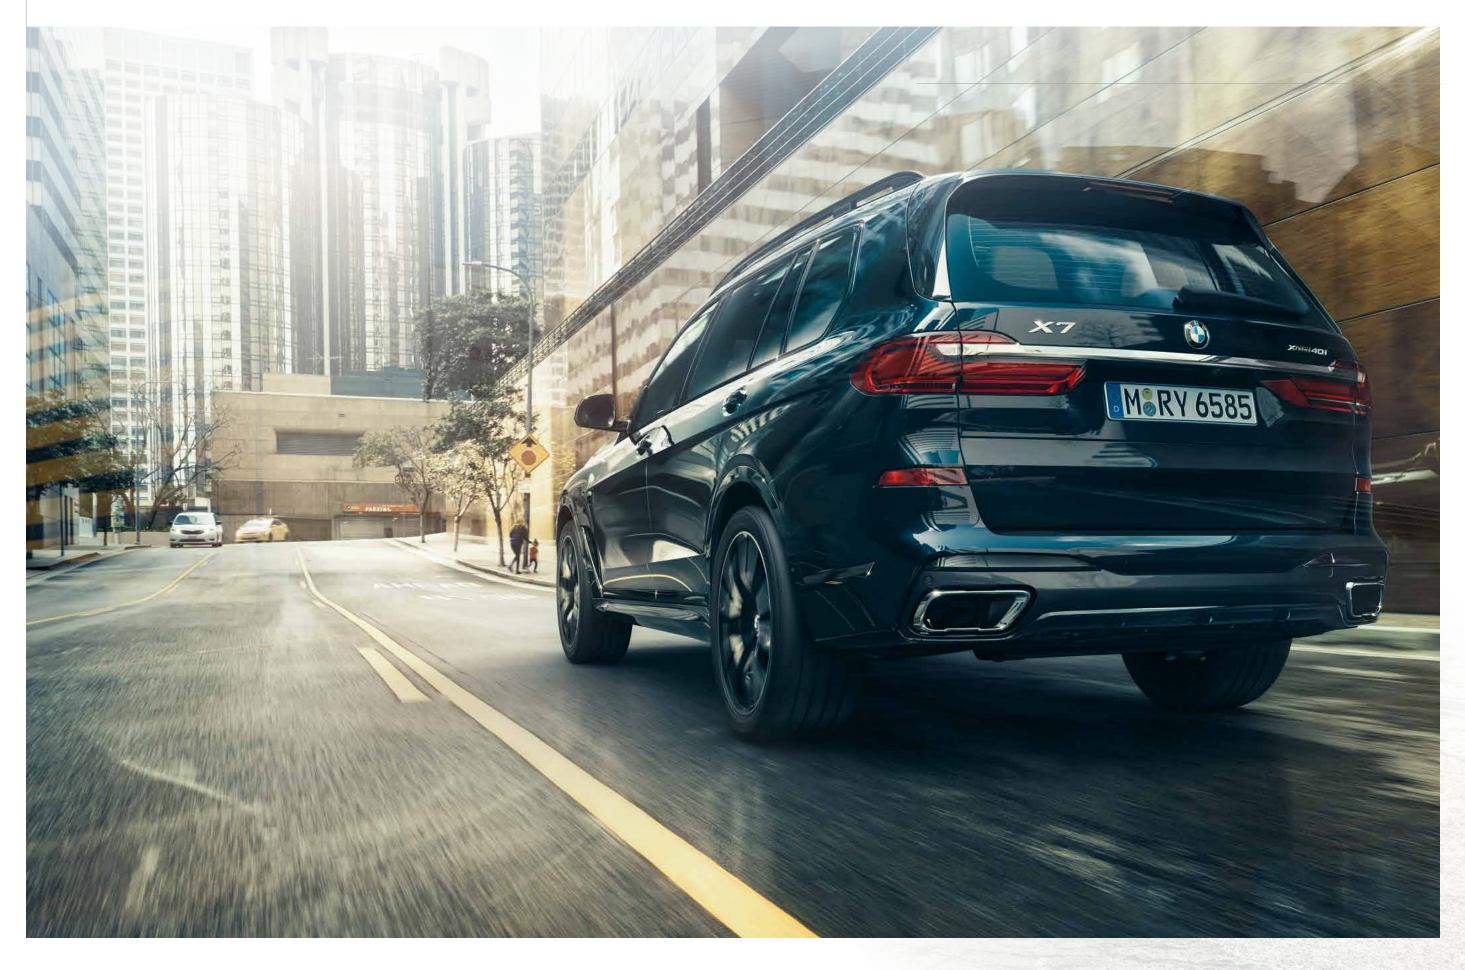

# FOCUSED EXPRESSIVENESS FOR MAXIMUM VISIBILITY

Great personalities are characterised by a striking look. The dynamically contoured, hexagonal full-LED headlights with adaptive bend lighting lend the BMW X7 unique expressiveness. Visually highlighted by Blue accent clasps and the "BMW Laserlight" designation, the optional BMW Laserlights provide additional driving comfort with a range of up to 600m in high-beam mode.

# A STATEMENT THAT ATTRACTS EVERYONE'S ATTENTION

The large, emphatically vertical Kidney grille forms the heart of the impressive front design. Its massive presence stands in charming contrast to the slim front headlights. Both Kidney grille elements are connected to form a monolithic unit – the largest double Kidney grille in the BMW range.

# ELEGANT WHEEL DESIGN

At 22 inches, the optional light alloy Multi-spoke style 757 wheels, exclusively available for xDrive40i and xDrive40d models, are among the largest wheels in the portfolio and thus radiate an unmistakable presence when viewed from the side. Finished in Bicolour, they look particularly noble.