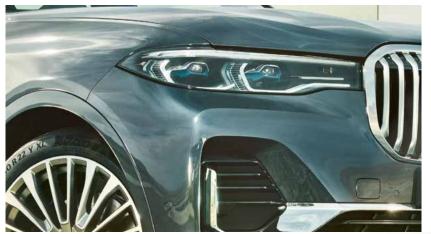

# FOCUSED EXPRESSIVENESS FOR MAXIMUM VISIBILITY

Great personalities are characterised by a striking look. The dynamically contoured, hexagonal full-LED headlights with adaptive bend lighting lend the BMW X7 unique expressiveness. Visually highlighted by Blue accent clasps and the "BMW Laserlight" designation, the optional BMW Laserlights provide additional driving comfort with a range of up to 600m in high-beam mode.

# A STATEMENT THAT ATTRACTS EVERYONE'S ATTENTION

The large, emphatically vertical Kidney grille forms the heart of the impressive front design. Its massive presence stands in charming contrast to the slim front headlights. Both Kidney grille elements are connected to form a monolithic unit – the largest double Kidney grille in the BMW range.