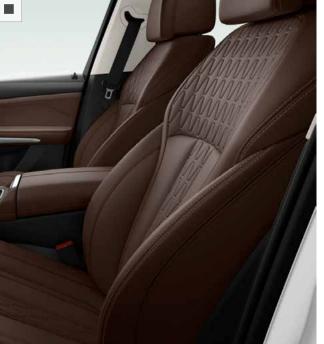

Shown below is the optional BMW Individual Extended Merino leather in Coffee, illustrating the claim to excellence of BMW Individual.

#### UPHOLSTERY

| BMW Individual Extended Merino leather<br>Available in Black with Black colour world, Coffee with Black colour world and Ivory White with Black colour world                                                                                       |   | • | • | • |   |
|----------------------------------------------------------------------------------------------------------------------------------------------------------------------------------------------------------------------------------------------------|---|---|---|---|---|
| BMW Individual Full Merino leather<br>Available in Black with Black colour world, Coffee with Black colour world and Ivory White with Black colour world<br>Only with BMW Individual headlining, Anthracite / BMW Individual headlining, Alcantara |   |   |   |   |   |
| Available in Black with Black colour world or Ivory White with Black colour world                                                                                                                                                                  | _ | - | - | - | - |
| Available in Ivory White / Night Blue with Black colour world<br>Only with BMW Individual headlining, Anthracite                                                                                                                                   |   |   |   |   |   |