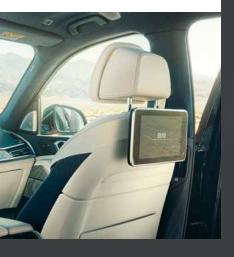

# REAR-SEAT ENTERTAINMENT PROFESSIONAL

Rear-seat Entertainment Professional provides excellent entertainment for rear passengers thanks to two separate tilting 10.2" displays with touch function and Blu-ray drive. Additional USB connections and separate connections for MP3 players, smartphones, tablets and headphones (even wireless) are included. Operation can also be by remote control. Not available with the Travel & Comfort System. Available as part of the optional Entertainment Pack.