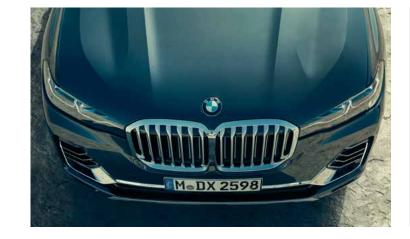

# A STATEMENT THAT ATTRACTS EVERYONE'S ATTENTION

The large, emphatically vertical Kidney grille forms the heart of the impressive front design. Its massive presence stands in charming contrast to the slim front headlights. Both Kidney grille elements are connected to form a monolithic unit – the largest double Kidney grille in the BMW range.