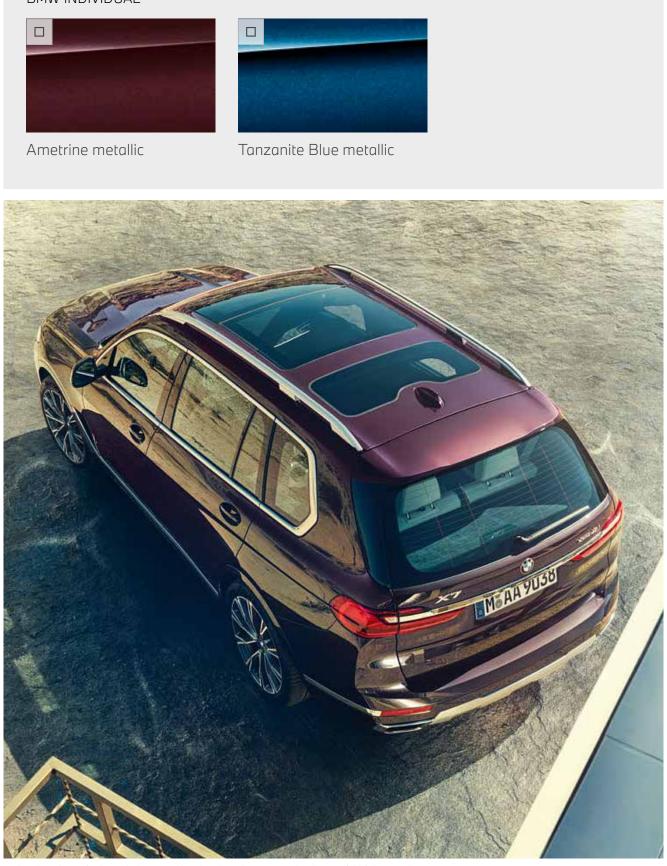

### IMAGINATION

The optional BMW Individual Ametrine metallic paint shown here is particularly eye-catching due to its rich colour brilliance and the unique colour-shifting effect. Speak to your BMW Retailer for all available paint choices.

#### PAINTWORK

| Metallic<br>Available in Arctic Grey, Black Sapphire, Carbon Black <sup>1</sup> , Mineral White, Phytonic Blue or Sophisto Grey <sup>2</sup> |   |   |   |  |
|----------------------------------------------------------------------------------------------------------------------------------------------|---|---|---|--|
| Non-metallic<br>Available in Alpine White                                                                                                    | • | • | • |  |
| BMW Individual metallic<br>Available in Ametrine or Tanzanite Blue II                                                                        |   |   |   |  |