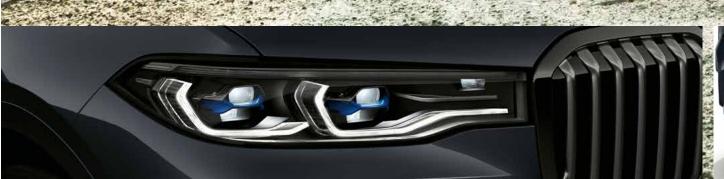

# FOCUSED EXPRESSIVENESS FOR MAXIMUM VISIBILITY

Great personalities are characterised by a striking look. The dynamically contoured, hexagonal full-LED headlights with adaptive bend lighting lend the BMW X7 unique expressiveness. Visually highlighted by Blue accent clasps and the "BMW Laserlight" designation, the optional BMW Laserlights provide additional driving comfort with a range of up to 600m in high-beam mode.

# A STATEMENT THAT ATTRACTS EVERYONE'S ATTENTION

The large, emphatically vertical Kidney grille forms the heart of the impressive front design. Its massive presence stands in charming contrast to the slim front headlights. Both Kidney grille elements are connected to form a monolithic unit – the largest double Kidney grille in the BMW range.