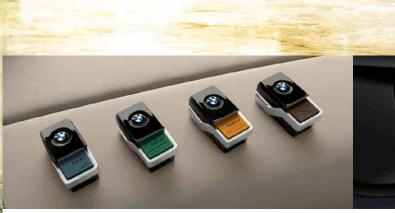

# **VISIBILITY PACK**

Visibility Pack includes BMW Laserlights, these feature three lighting levels and include LED low and high-beam headlights with laser module, position lights, daytime driving lights, direction indicators, cornering lights and Adaptive headlights. They include BMW Selective Beam (the dazzle-free high-beam assistant from BMW). The laser module for high-beam headlights doubles the light intensity compared to Bi-LED (more than 500m light emitted from Blue high-performance laser diodes is concentrated to White light with high intensity on a small phosphor plate). Includes specific design elements and exclusive BMW Laserlight designation.