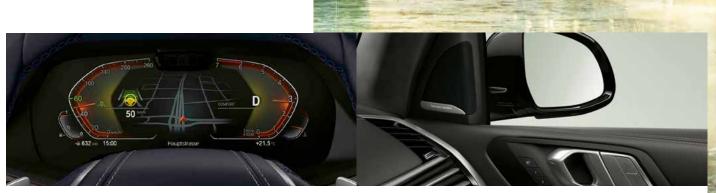

# BMW LIVE COCKPIT PROFESSIONAL

BMW Live Cockpit Professional with navigation function includes a high-quality display network consisting of a high resolution 12.3" Control Display and a fully digital 12.3" instrument display. The BMW Operating System 7.0 has variable, configurable widgets that display information in real-time.