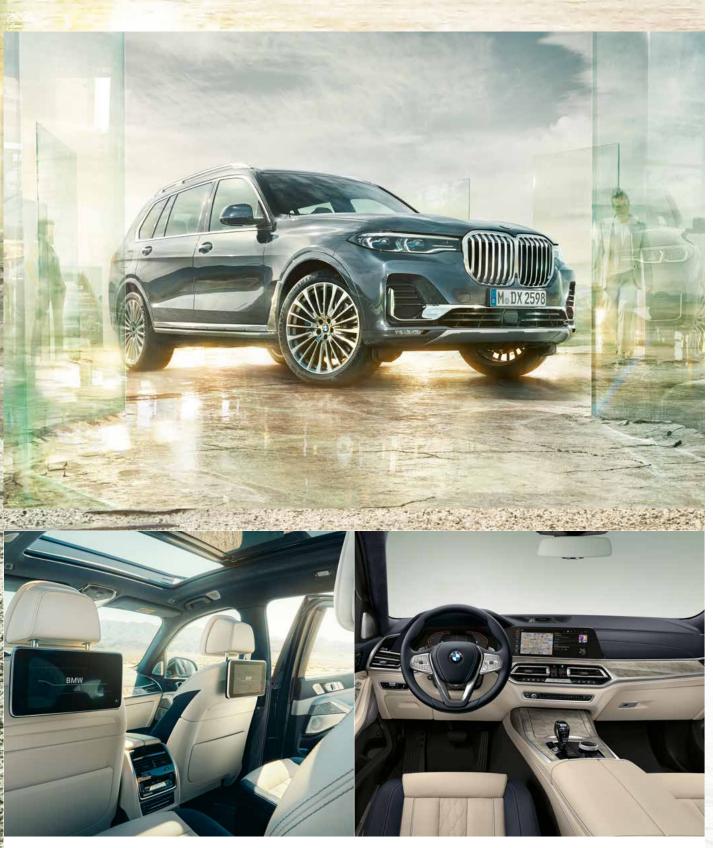

# A STATEMENT THAT ATTRACTS EVERYONE'S ATTENTION

The large, emphatically vertical Kidney grille forms the heart of the impressive front design. Its massive presence stands in charming contrast to the slim front headlights. Both Kidney grille elements are connected to form a monolithic unit – the largest double Kidney grille in the BMW range.

# BMW LIVE COCKPIT PROFESSIONAL

BMW Live Cockpit Professional with navigation function includes a high-quality display network consisting of a high resolution 12.3" Control Display and a fully digital 12.3" instrument display. The BMW Operating System 7.0 has variable, configurable widgets that display information in real-time.

# **INTERIOR COLOURS**

BMW Individual Extended Merino leather in Black

BMW Individual Extended Merino leather in Coffee

BMW Individual Full Merino leather in Black Exclusively available with BMW Individual headlining in Anthracite or BMW Individual headlining in Alcantara.