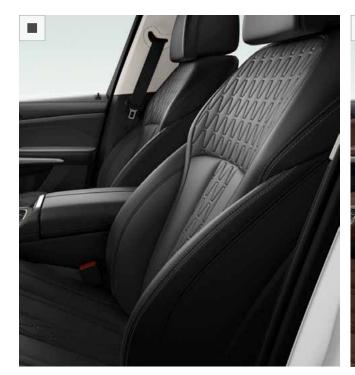

# LET YOUR CHOSEN BMW X7 BE INSPIRED BY BMW INDIVIDUAL.

M®AA 9038

THE REAL THE

Choose from a wide range of high-quality, sophisticated interior and exterior options to create exactly the BMW X7 you've always dreamed of. Because with BMW Individual anything is possible.

BMW Individual. More diversity. More exclusivity. More personality. Click here to find out more.

The BMW Individual Piano Black interior trim, available as optional equipment, creates a unique surface that shines with noble brilliance.