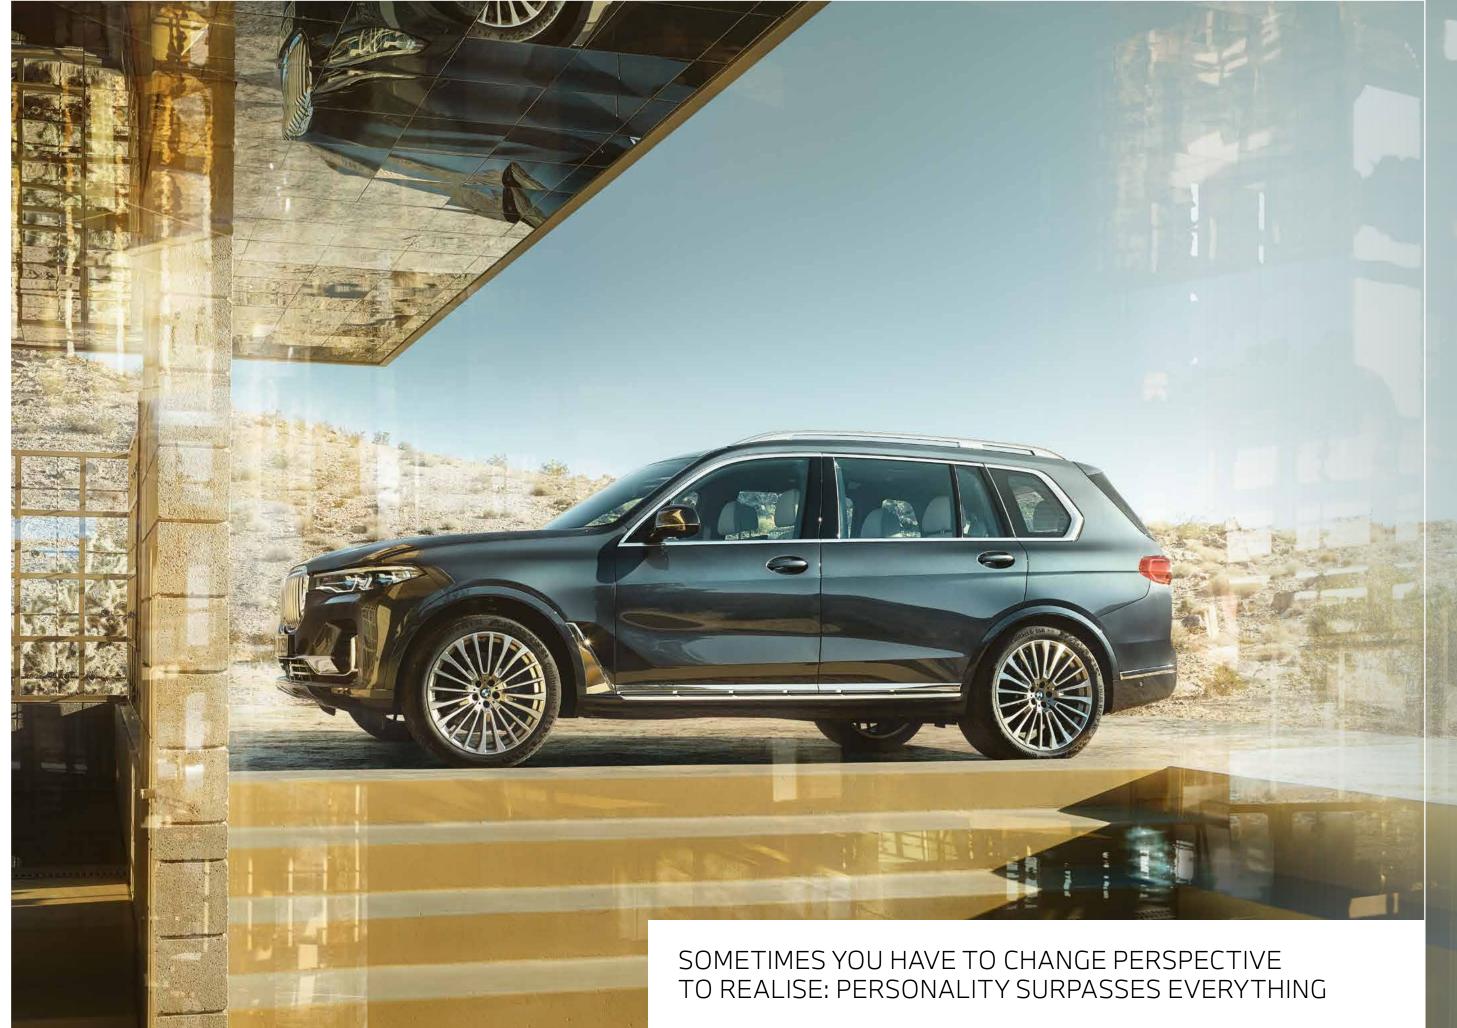

# THE

THE NEW YORK





Mo DX 2598





# INSPIRATION



IMAGINATION



### IMPRESS



Content correct at time of publishing (as of August 2020). Prices and technical data subject to change. The models shown on these pages may feature optional equipment. Standard equipment may also vary depending on engine variant. For further details, please contact your local BMW Retailer.

INNOVATION

### RETURN BY CLICKING 📌 SELECT A TOPIC BELOW TO EXPLORE:



# INFORMATION









# FOCUSED EXPRESSIVENESS FOR MAXIMUM VISIBILITY

Great personalities are characterised by a striking look. The dynamically contoured, hexagonal full-LED headlights with adaptive bend lighting lend the BMW X7 unique expressiveness. Visually highlighted by Blue accent clasps and the "BMW Laserlight" designation, the optional BMW Laserlights provide additional driving comfort with a range of up to 600m in high-beam mode.



# A STATEMENT THAT ATTRACTS EVERYONE'S ATTENTION

The large, emphatically vertical Kidney grille forms the heart of the impressive front design. Its massive presence stands in charming contrast to the slim front headlights. Both Kidney grille elements are connected to form a monolithic unit – the largest double Kidney grille in the BMW range.



# ELEGANT WHEEL DES