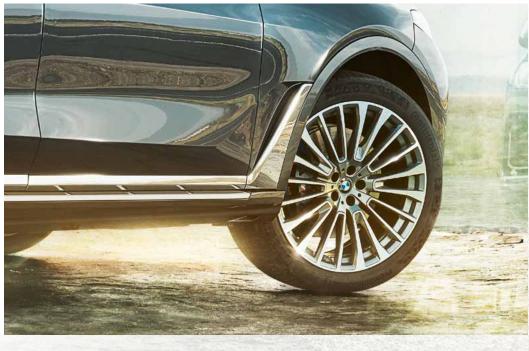

# ELEGANT WHEEL DESIGN

At 22 inches, the optional light alloy Multi-spoke style 757 wheels, exclusively available for xDrive40i and xDrive40d models, are among the largest wheels in the portfolio and thus radiate an unmistakable presence when viewed from the side. Finished in Bicolour, they look particularly noble.