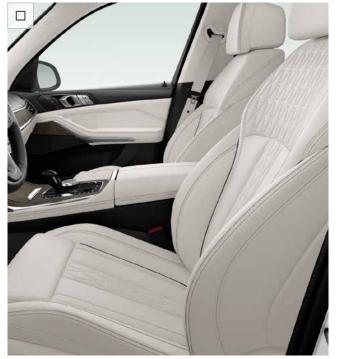

BMW Individual Extended Merino leather in Ivory White

BMW Individual Full Merino leather in lvory White

Exclusively available with BMW Individual headlining in Anthracite or BMW Individual headlining in Alcantara.