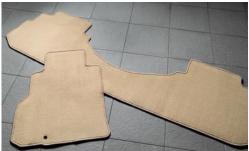

## SAFEGUARDING continued

**diamond-cut finish wheels.** Enhance the athletic appearance of your Infiniti M with the 5-spoke 18-inch aluminum-alloy wheels with diamond-cut finish.

4 carpeted floor mats (replacement). Deliver protection and a touch of elegance with premium-quality custom-fit carpeted floor mats, in colors to complement your interior. Constructed of durable cut-pile carpet, these replacement floor mats match the ones that come standard with your Infiniti M, and are an excellent way to freshen up your interior. The driver's mat also features a grommet/hook retention system to help keep it in place.

4 carpeted floor mats