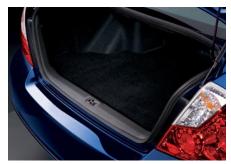

## **SAFEGUARDING**

Beautify your surroundings and prolong the appearance of your Infiniti M, inside and out.

1 carpeted trunk mat 2 nose mask 3 splash guards

- 1 carpeted trunk mat. Help maintain your Infiniti M's premium appearance, while protecting against spills and wear. This durable, high-density, cut-pile nylon carpet features serged edging, with a non-slip, moisture-resistant backing.
- 2 nose mask. Engineered to help minimize flutter and wind noise at high speeds, the nose mask offers extra protection for just about everything the road throws at you. A soft, felt polyester interior lining helps protect your Infiniti M's exterior finish. You'll appreciate the sleekness and functionality of the custom-fit design.
- **3 splash guards.** By reducing dirt and spray and helping to prevent nicks and scratches caused by road debris, these splash guards add style and value. They're contoured to perfectly fit and help protect wheel openings, and color-matched to complement all exterior colors.