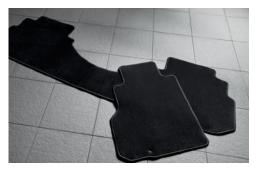

## SAFEGUARDING continued

**diamond-cut finish wheels.** Enhance the athletic appearance of your Infiniti M with the 5-spoke 18-inch aluminum-alloy wheels with diamond-cut finish.

4 carpeted floor mats (replacement). Deliver protection and a touch of elegance with premium-quality custom-fit carpeted floor mats, in colors to complement your interior. Constructed of durable cut-pile carpet, these replacement floor mats match the ones that come standard with your Infiniti M, and are an excellent way to freshen up your interior. The driver's mat also features a grommet/hook retention system to help keep it in place.

4 carpeted floor mats