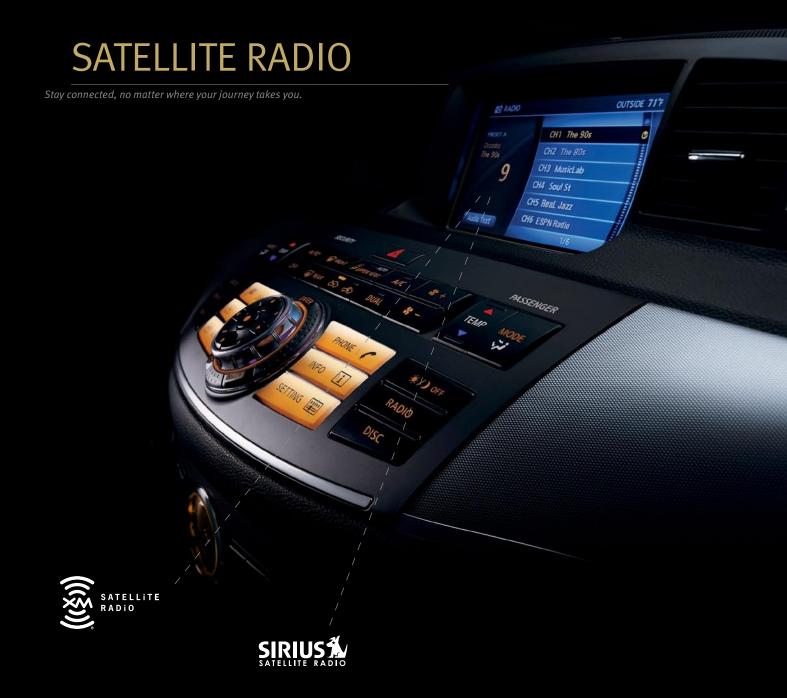

satellite radio\* Experience your favorite radio format—news, jazz, comedy, rock and more—in pure digital-quality sound. With the option of XM® or SIRIUS™ satellite radio, you can subscribe to the service of your choice and listen all the way across the country with a digital feed direct to your car. And since the Infiniti M's audio system is pre-wired for either system, there's no need for a separate control unit. Just touch a single button, and your radio switches from broadcast to satellite.

<sup>\*</sup> No satellite radio reception is available unless optional satellite receiver and antenna were purchased and installed, and an XM® or SIRIUS™ satellite radio service subscription is active. Satellite radio is not available in Alaska, Hawaii and Guam. Includes 3-month trial subscription. The XM name and related logos are registered trademarks of XM Satellite Radio Inc. SIRIUS and related marks are trademarks of Sirius Satellite Radio Inc. All rights reserved.