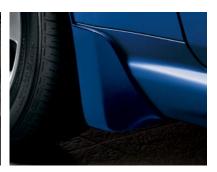

## **SAFEGUARDING**

Beautify your surroundings and prolong the appearance of your Infiniti M, inside and out.

1 carpeted trunk mat 2 nose mask 3 splash guards

- 1 carpeted trunk mat. Help maintain your Infiniti M's premium appearance, while protecting against spills and wear. This durable, high-density, cut-pile nylon carpet features serged edging, with a non-slip, moisture-resistant backing.
- 2 nose mask. Engineered to help minimize flutter and wind noise at high speeds, the nose mask offers extra protection for just about everything the road throws at you. A soft, felt polyester interior lining helps protect your Infiniti M's exterior finish. You'll appreciate the sleekness and functionality of the custom-fit design.
- **3 splash guards.** By reducing dirt and spray and helping to prevent nicks and scratches caused by road debris, these splash guards add style and value. They're contoured to perfectly fit and help protect wheel openings, and color-matched to complement all exterior colors.