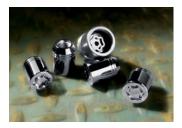

### **ENHANCEMENTS**

Accessories that inspire and enrich the ownership experience.

- 1 wheel locks. Help protect wheels against theft. Each wheel lock set contains four lug nuts and a special coded lug nut socket with narrow-groove key pattern. Durable and corrosion-resistant. Installs quickly and easily.
- 2 license plate frames. Customize, enhance and add personal style to the front and rear of your Infiniti M's exterior. Constructed of stainless steel for durability and weather-resistance, these license plate frames are available with or without Infiniti logo in several finishes (polished, satin, matte black, black pearl and gold).