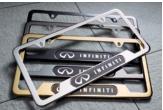

### **ENHANCEMENTS**

Accessories that inspire and enrich the ownership experience.

- 1 wheel locks. Help protect wheels against theft. Each wheel lock set contains four lug nuts and a special coded lug nut socket with narrow-groove key pattern. Durable and corrosion-resistant. Installs quickly and easily.
- 2 license plate frames. Customize, enhance and add personal style to the front and rear of your Infiniti M's exterior. Constructed of stainless steel for durability and weather-resistance, these license plate frames are available with or without Infiniti logo in several finishes (polished, satin, matte black, black pearl and gold).