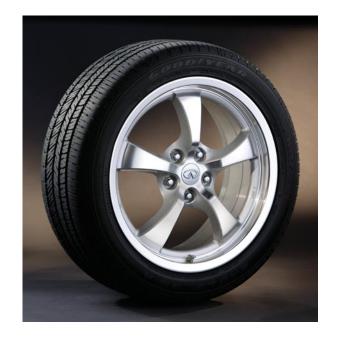

## SAFEGUARDING continued

**diamond-cut finish wheels.** Enhance the athletic appearance of your Infiniti M with the 5-spoke 18-inch aluminum-alloy wheels with diamond-cut finish.

4 carpeted floor mats (replacement). Deliver protection and a touch of elegance with premium-quality custom-fit carpeted floor mats, in colors to complement your interior. Constructed of durable cut-pile carpet, these replacement floor mats match the ones that come standard with your Infiniti M, and are an excellent way to freshen up your interior. The driver's mat also features a grommet/hook retention system to help keep it in place.