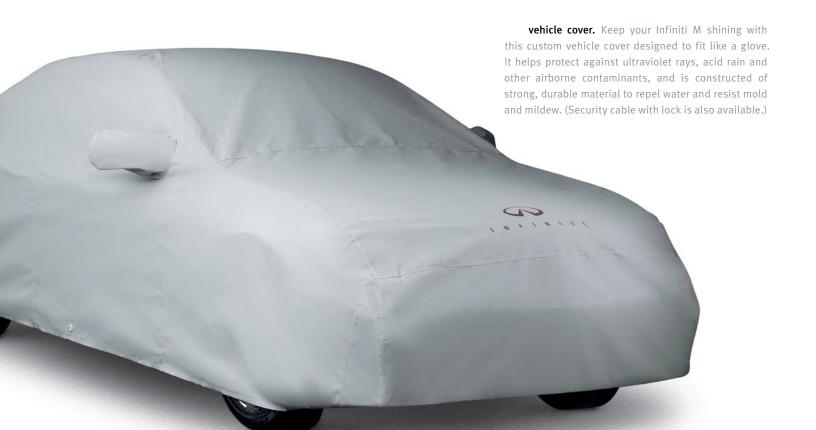

#### items not shown

**touchup paint.** Matched specifically to your vehicle's color, touchup paint bottle comes with "brush-in-cap" applicator.

**air bag anti-theft bolt.** Helps prevent costly air bag theft. The unique keyed design provides added security.