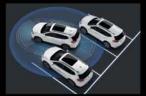

#### **BIRD'S EYE VIEW**

Intelligent AVM\* gives you a virtual 360° bird's eye view of your vehicle to bring your parking space and manoeuvring capabilities into full perspective.

#### **FEAR NO PARKING LOT**

Tight spot with cars on either side? The overhead view helps you center your X-TRAIL in the space.