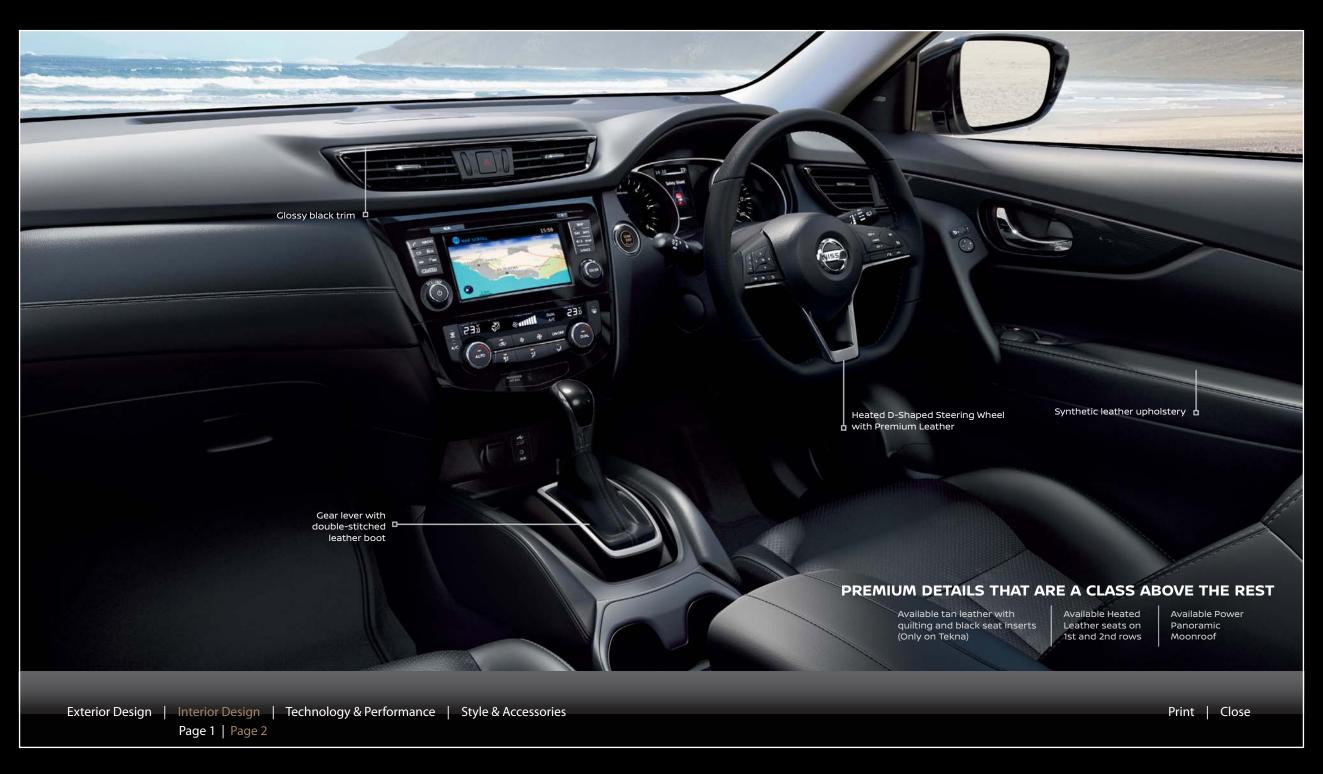

### **NISSAN ADVANCED DRIVE-ASSIST DISPLAY**

# INNOVATION THAT'S RIGHT IN FRONT OF YOU.

Turn-by-turn directions, caller ID, available safety features... all your info is right before your eyes on your 5" colour Advanced Drive-Assist Display. Use the steering wheel controls to toggle between different screens. Just push on the arrows. Easy!