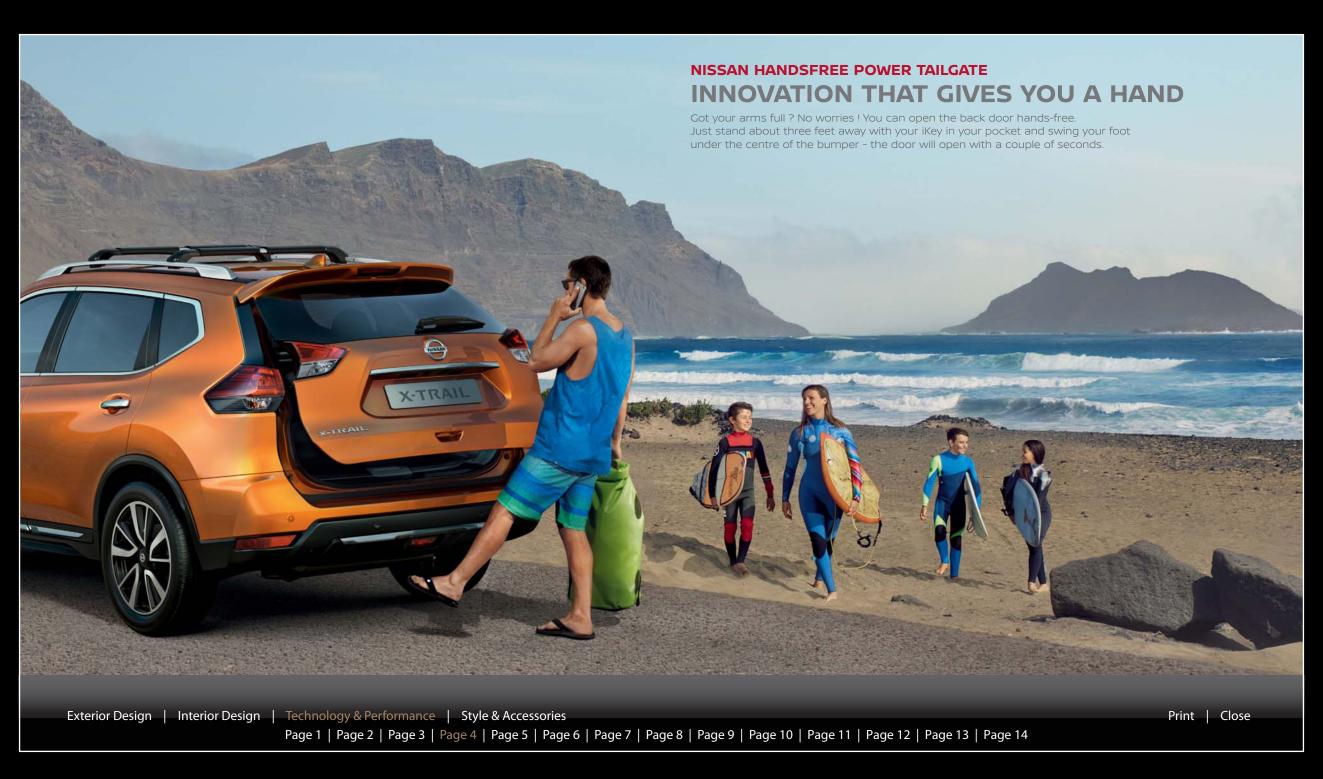

REAR 77° WIDE OPENING DOORS. The X-TRAIL's rear doors swing out to nearly 80°, giving you easy access to the kids, the cool-box, the snowboards... making life so much easier.

Exterior Design | Interior Design | Technology & Performance | Style & Accessories