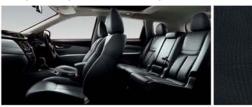

#### SLIDE, GLIDE AND SWING WIDE.

A SMARTER 2ND ROW. Thanks to the X-TRAIL's flexible seating system, this 2nd row is truly first class. The 60/40 split seat slides forward for easy access and adjusts to give you more boot space, more legroom, and everything or anything in between. You can also recline the seats, when it's time to just relax.

**OPTIONAL 3RD ROW.** The X-TRAIL's folding 3rd-row 50/50 split seat gives you additional versatility. Perfect for accommodating extra passengers and their gear, it also folds down completely to make a flat boot floor for maximum storage capacity.

REAR 77° WIDE OPENING DOORS. The X-TRAIL's rear doors swing out to nearly 80°, giving you easy access to the kids, the cool-box, the snowboards... making life so much easier.

Exterior Design | Interior Design | Technology & Performance | Style & Accessories