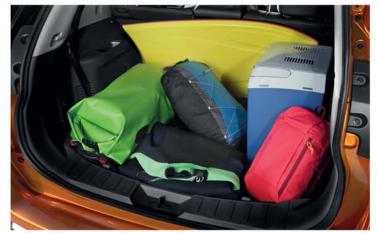

# SINGLE-HANDEDLY REINVENTING VERSATILITY

The exclusive Cargo System adapts to your next trip in an instant.

An adjustable set of shelves and dividers offer a variety of 9 configurations - it's so easy, you can do it with one hand.

Secret spot. A long, flat floor for big items, with under-floor storage for things you want to keep out of sight, such as a laptop.

height to fit in those tall items.

Print | Close

Exterior Design | Interior Design | Technology & Performance | Style & Accessories