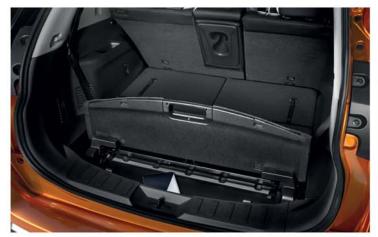

# SINGLE-HANDEDLY REINVENTING VERSATILITY

The exclusive Cargo System adapts to your next trip in an instant.

An adjustable set of shelves and dividers offer a variety of 9 configurations - it's so easy, you can do it with one hand.

Secret spot. A long, flat floor for big items, with under-floor storage for things you want to keep out of sight, such as a laptop.

height to fit in those tall items.

Print | Close

Exterior Design | Interior Design | Technology & Performance | Style & Accessories