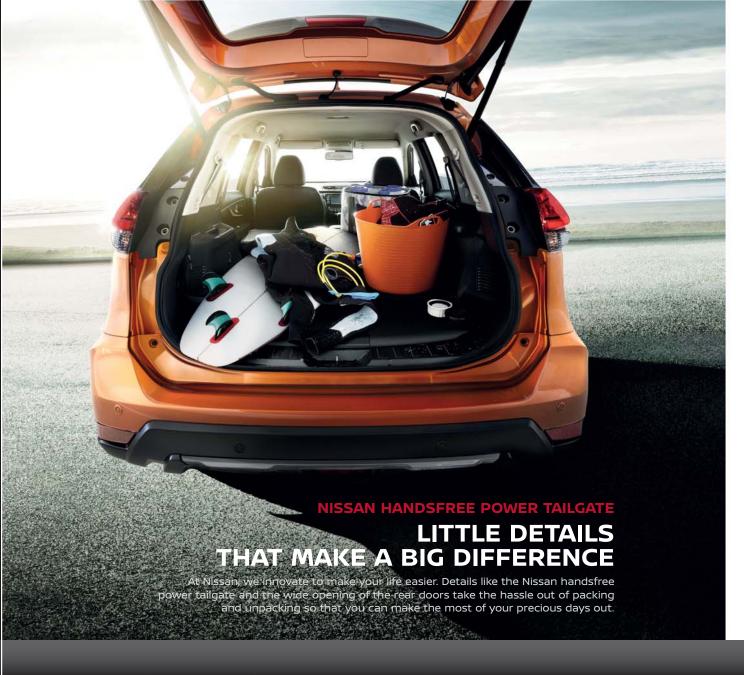

# SINGLE-HANDEDLY REINVENTING VERSATILITY

The exclusive Cargo System adapts to your next trip in an instant.

An adjustable set of shelves and dividers offer a variety of 9 configurations - it's so easy, you can do it with one hand.

Secret spot. A long, flat floor for big items, with under-floor storage for things you want to keep out of sight, such as a laptop.

height to fit in those tall items.

Print | Close

Exterior Design | Interior Design | Technology & Performance | Style & Accessories