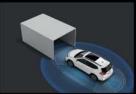

#### **GARAGE PARKING IS** A CINCH

Intelligent AVM\* provides visuals that help you pull all the way into a garage, showing any objects on the floor and ensuring you've cleared the garage door.