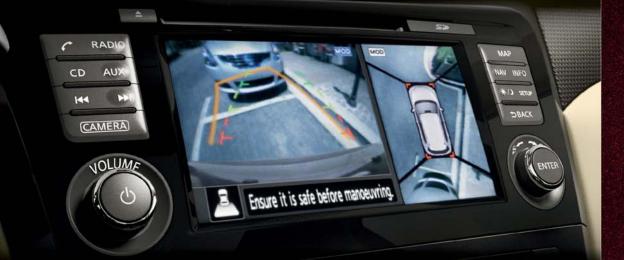

#### **BIRD'S EYE VIEW**

Intelligent AVM\* gives you a virtual 360° bird's eye view of your vehicle to bring your parking space and manoeuvring capabilities into full perspective.

#### **REAR VIEW OR FRONT VIEW**

Thanks to Intelligent AVM\*, you can check the front and back of the car while remaining comfortably in the driver's seat.

#### STRESS-FREE PARALLEL PARKING

Intelligent AVM\* provides visuals that allow you to park like a pro.

\*AVM = Around View Monitor

#### **SQUEEZE IN ANY SPOT STRAIGHT**

Intelligent AVM\* provides multiple views to help you park straight into your space without a scrape.

#### **GARAGE PARKING IS** A CINCH

Intelligent AVM\* provides visuals that help you pull all the way into a garage, showing any objects on the floor and ensuring you've cleared the garage door.

#### **HOOK UP A TRAILER** WITH EASE

Intelligent AVM\* provides an overhead view and rear bumper view to help you align to a trailer hitch with ease.

#### **RIGHT ON THE NOSE**

With a front and overhead view, you know just how far to pull up - without going too far.

#### **FEAR NO PARKING LOT**

Tight spot with cars on either side? The overhead view helps you center your X-TRAIL in the space.

#### SPARE YOUR WHEELS

The side is a great help for seeing how close you are to the curb.

In reverse, the display helps you see what's directly behind you, while the overhead view helps with smaller objects that might be hidden below your window.