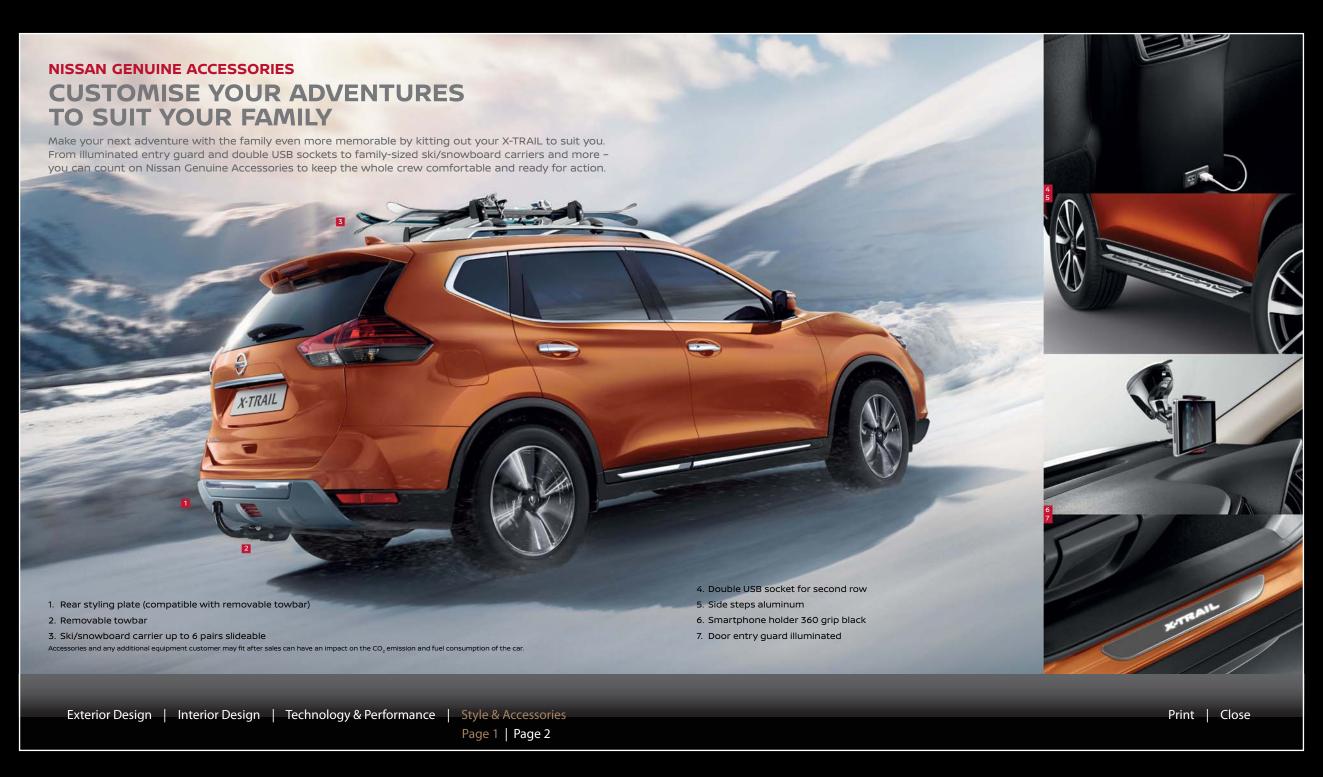

# SINGLE-HANDEDLY REINVENTING VERSATILITY

The exclusive Cargo System adapts to your next trip in an instant.

An adjustable set of shelves and dividers offer a variety of 9 configurations - it's so easy, you can do it with one hand.

Secret spot. A long, flat floor for big items, with under-floor storage for things you want to keep out of sight, such as a laptop.

height to fit in those tall items.

Print | Close

Exterior Design | Interior Design | Technology & Performance | Style & Accessories