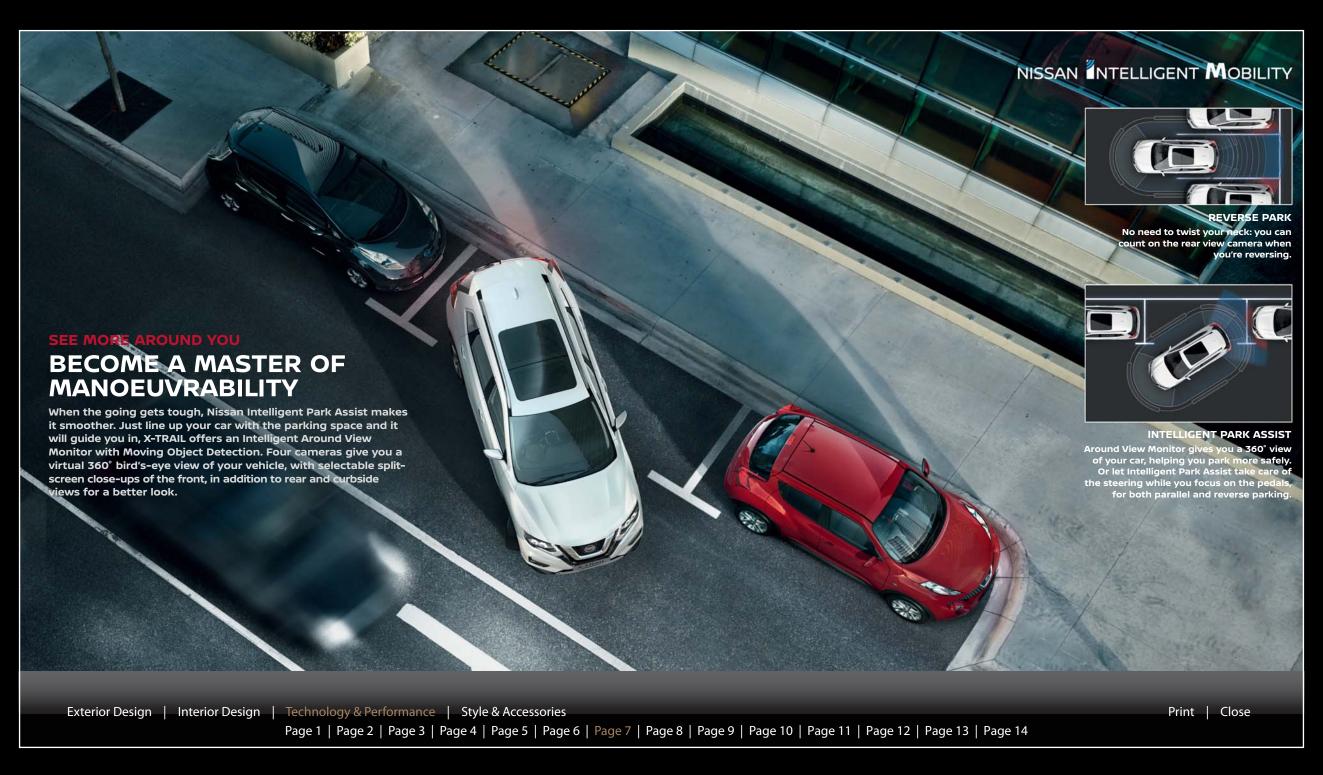

#### **BIRD'S EYE VIEW**

Intelligent AVM\* gives you a virtual 360° bird's eye view of your vehicle to bring your parking space and manoeuvring capabilities into full perspective.

#### **REAR VIEW OR FRONT VIEW**

Thanks to Intelligent AVM\*, you can check the front and back of the car while remaining comfortably in the driver's seat.

#### STRESS-FREE PARALLEL PARKING

Intelligent AVM\* provides visuals that allow you to park like a pro.

\*AVM = Around View Monitor

#### **SQUEEZE IN ANY SPOT STRAIGHT**

Intelligent AVM\* provides multiple views to help you park straight into your space without a scrape.

#### **GARAGE PARKING IS** A CINCH

Intelligent AVM\* provides visuals that help you pull all the way into a garage, showing any objects on the floor and ensuring you've cleared the garage door.

#### **HOOK UP A TRAILER** WITH EASE

Intelligent AVM\* provides an overhead view and rear bumper view to help you align to a trailer hitch with ease.

#### **RIGHT ON THE NOSE**

With a front and overhead view, you know just how far to pull up - without going too far.

#### **FEAR NO PARKING LOT**

Tight spot with cars on either side? The overhead view helps you center your X-TRAIL in the space.

#### SPARE YOUR WHEELS

The side is a great help for seeing how close you are to the curb.

In reverse, the display helps you see what's directly behind you, while the overhead view helps with smaller objects that might be hidden below your window.