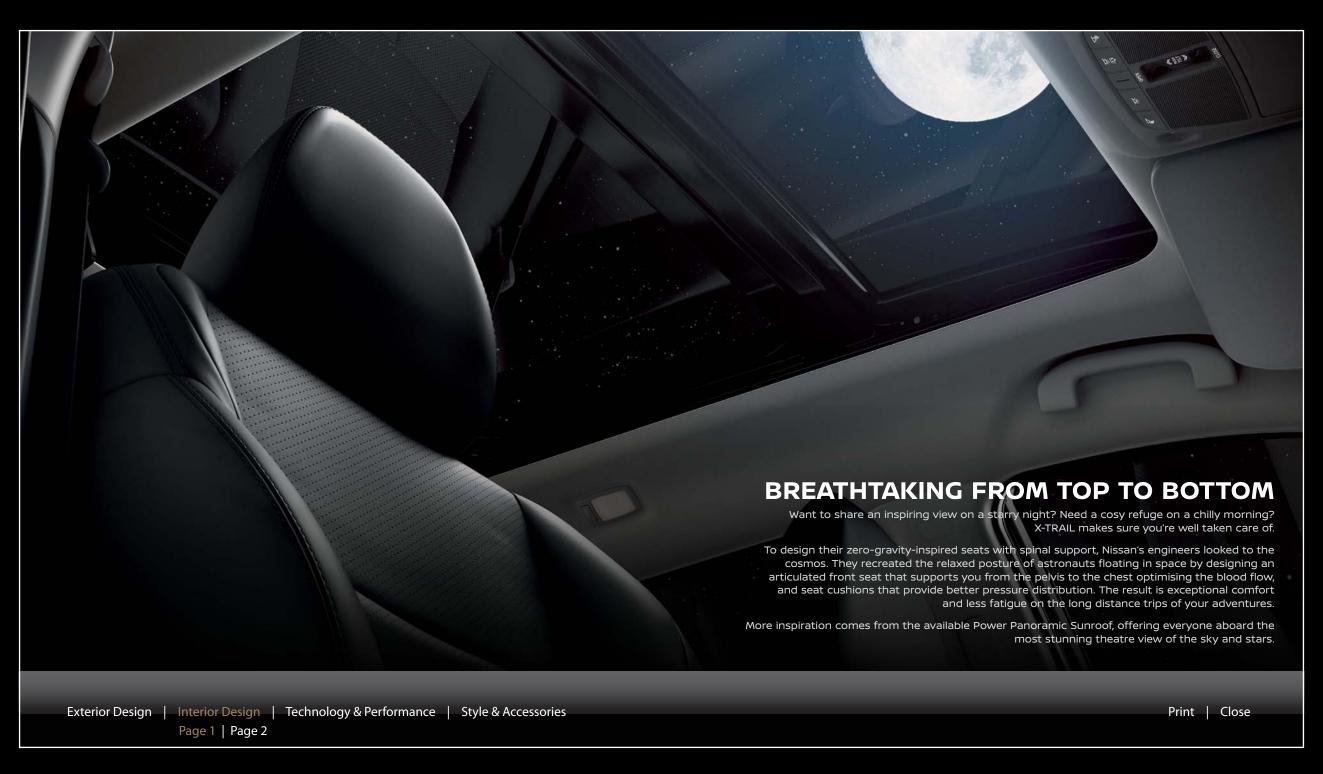

#### SLIDE, GLIDE AND SWING WIDE.

A SMARTER 2ND ROW. Thanks to the X-TRAIL's flexible seating system, this 2nd row is truly first class. The 60/40 split seat slides forward for easy access and adjusts to give you more boot space, more legroom, and everything or anything in between. You can also recline the seats, when it's time to just relax.

**OPTIONAL 3RD ROW.** The X-TRAIL's folding 3rd-row 50/50 split seat gives you additional versatility. Perfect for accommodating extra passengers and their gear, it also folds down completely to make a flat boot floor for maximum storage capacity.

REAR 77° WIDE OPENING DOORS. The X-TRAIL's rear doors swing out to nearly 80°, giving you easy access to the kids, the cool-box, the snowboards... making life so much easier.

Exterior Design | Interior Design | Technology & Performance | Style & Accessories