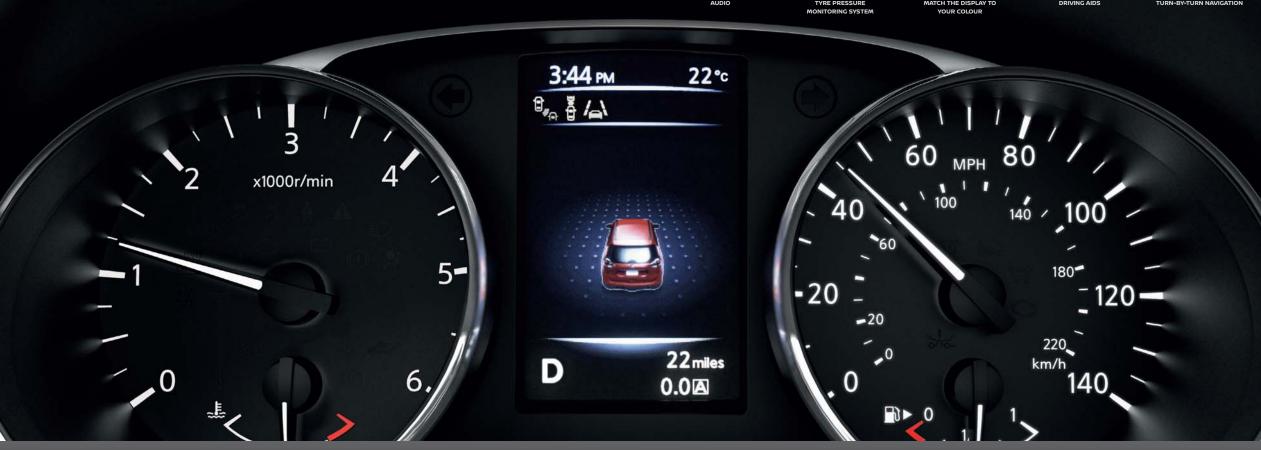

### **NISSAN ADVANCED DRIVE-ASSIST DISPLAY**

# INNOVATION THAT'S RIGHT IN FRONT OF YOU.

Turn-by-turn directions, caller ID, available safety features... all your info is right before your eyes on your 5" colour Advanced Drive-Assist Display. Use the steering wheel controls to toggle between different screens. Just push on the arrows. Easy!