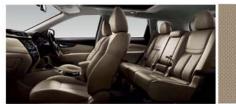

#### SLIDE, GLIDE AND SWING WIDE.

A SMARTER 2ND ROW. Thanks to the X-TRAIL's flexible seating system, this 2nd row is truly first class. The 60/40 split seat slides forward for easy access and adjusts to give you more boot space, more legroom, and everything or anything in between. You can also recline the seats, when it's time to just relax.

**OPTIONAL 3RD ROW.** The X-TRAIL's folding 3rd-row 50/50 split seat gives you additional versatility. Perfect for accommodating extra passengers and their gear, it also folds down completely to make a flat boot floor for maximum storage capacity.

REAR 77° WIDE OPENING DOORS. The X-TRAIL's rear doors swing out to nearly 80°, giving you easy access to the kids, the cool-box, the snowboards... making life so much easier.

Exterior Design | Interior Design | Technology & Performance | Style & Accessories