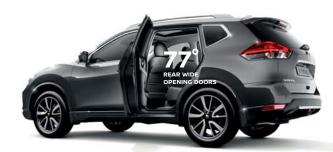

REAR 77° WIDE OPENING DOORS. The X-TRAIL's rear doors swing out to nearly 80°, giving you easy access to the kids, the cool-box, the snowboards... making life so much easier.

Exterior Design | Interior Design | Technology & Performance | Style & Accessories