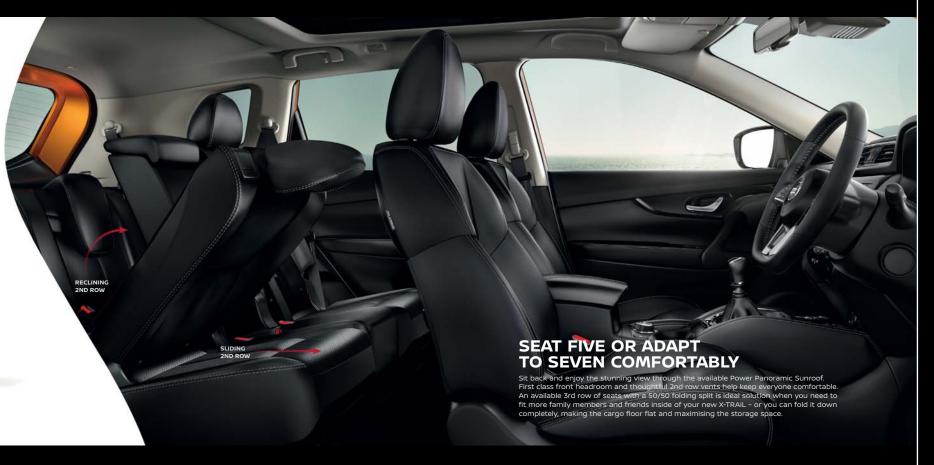

#### SLIDE, GLIDE AND SWING WIDE.

A SMARTER 2ND ROW. Thanks to the X-TRAIL's flexible seating system, this 2nd row is truly first class. The 60/40 split seat slides forward for easy access and adjusts to give you more boot space, more legroom, and everything or anything in between. You can also recline the seats, when it's time to just relax.

**OPTIONAL 3RD ROW.** The X-TRAIL's folding 3rd-row 50/50 split seat gives you additional versatility. Perfect for accommodating extra passengers and their gear, it also folds down completely to make a flat boot floor for maximum storage capacity.