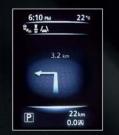

### **NISSAN ADVANCED DRIVE-ASSIST DISPLAY**

# INNOVATION THAT'S RIGHT IN FRONT OF YOU.

Turn-by-turn directions, caller ID, available safety features... all your info is right before your eyes on your 5" colour Advanced Drive-Assist Display. Use the steering wheel controls to toggle between different screens. Just push on the arrows. Easy!