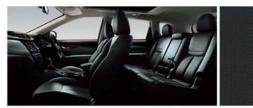

#### SLIDE, GLIDE AND SWING WIDE.

A SMARTER 2ND ROW. Thanks to the X-TRAIL's flexible seating system, this 2nd row is truly first class. The 60/40 split seat slides forward for easy access and adjusts to give you more boot space, more legroom, and everything or anything in between. You can also recline the seats, when it's time to just relax.

**OPTIONAL 3RD ROW.** The X-TRAIL's folding 3rd-row 50/50 split seat gives you additional versatility. Perfect for accommodating extra passengers and their gear, it also folds down completely to make a flat boot floor for maximum storage capacity.

REAR 77° WIDE OPENING DOORS. The X-TRAIL's rear doors swing out to nearly 80°, giving you easy access to the kids, the cool-box, the snowboards... making life so much easier.

Exterior Design | Interior Design | Technology & Performance | Style & Accessories