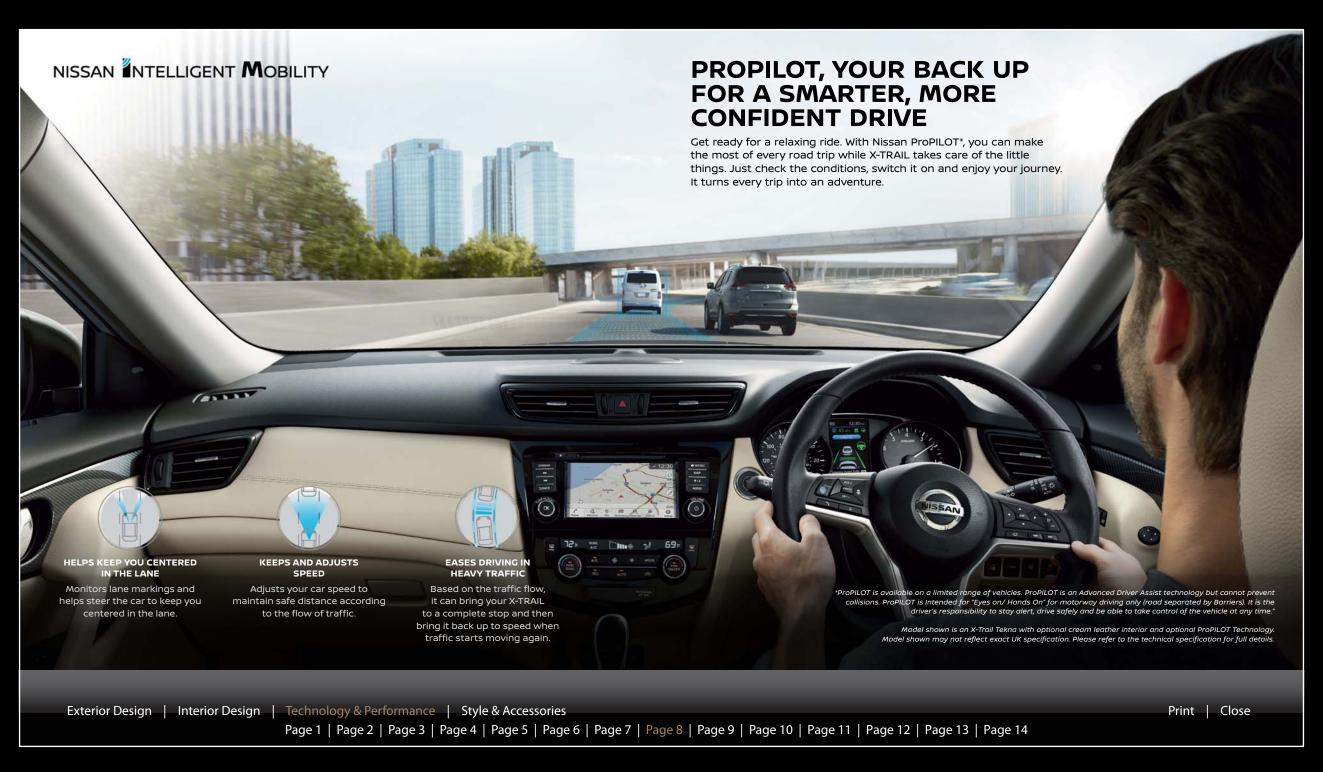

# INNOVATION THAT'S RIGHT IN FRONT OF YOU.

Turn-by-turn directions, caller ID, available safety features... all your info is right before your eyes on your 5" colour Advanced Drive-Assist Display. Use the steering wheel controls to toggle between different screens. Just push on the arrows. Easy!