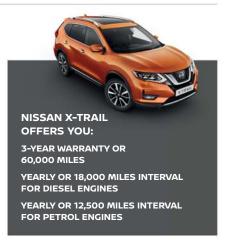

## **X** EXTENDED WARRANTY \_\_\_\_\_

Nissan Extended Warranty gives you the opportunity to extend the 3 Years/60,000 miles warranty for a longer period or mileage. Select the contract that best suits your driving usage. In case of a repair, only Nissan genuine parts will be used and fitted by Nissan trained technicians. For your peace of mind, 24/7 European roadside assistance is included (if applicable).