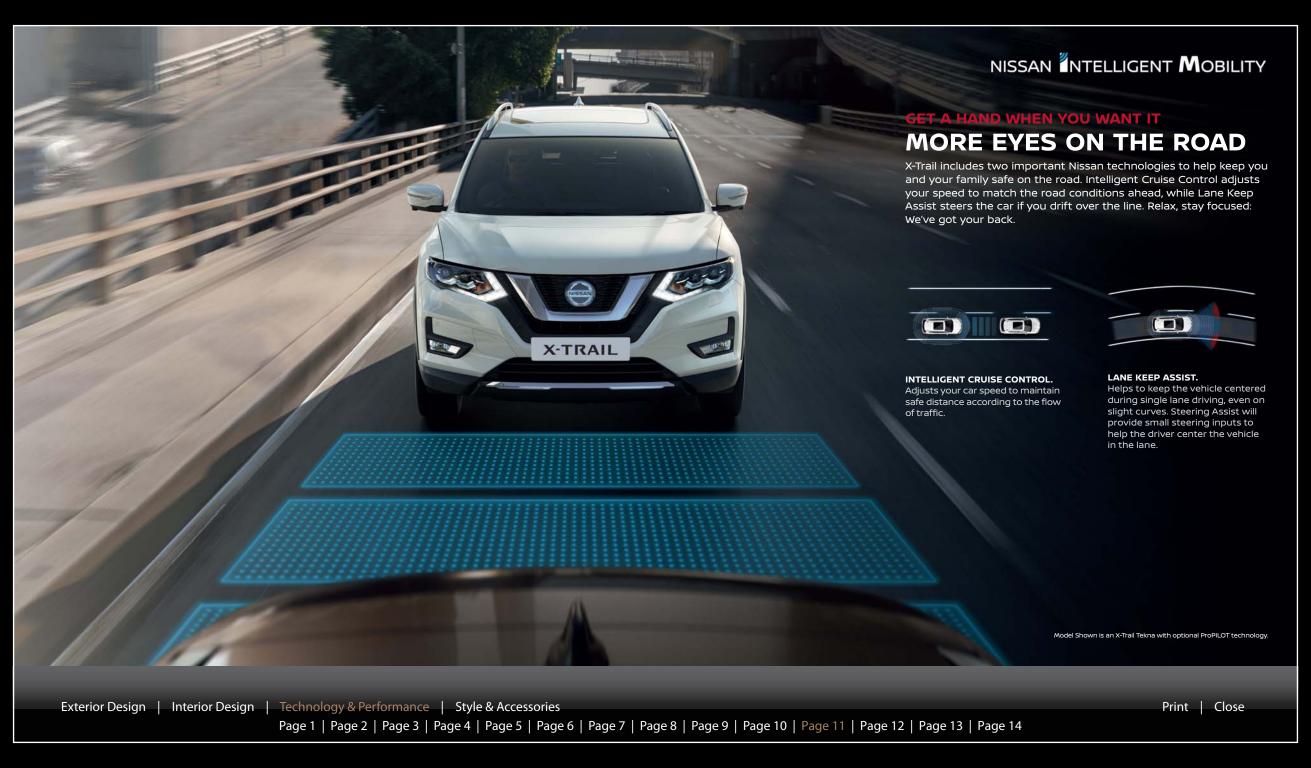

#### **SAFETY**

We work with our intelligent driving systems to constantly look out for you and help you avoid any mishaps for a bolder, more confident driving experience day after day. Our Around View Monitor uses 4 cameras to give you a virtual birds eye view of your car in its surroundings.