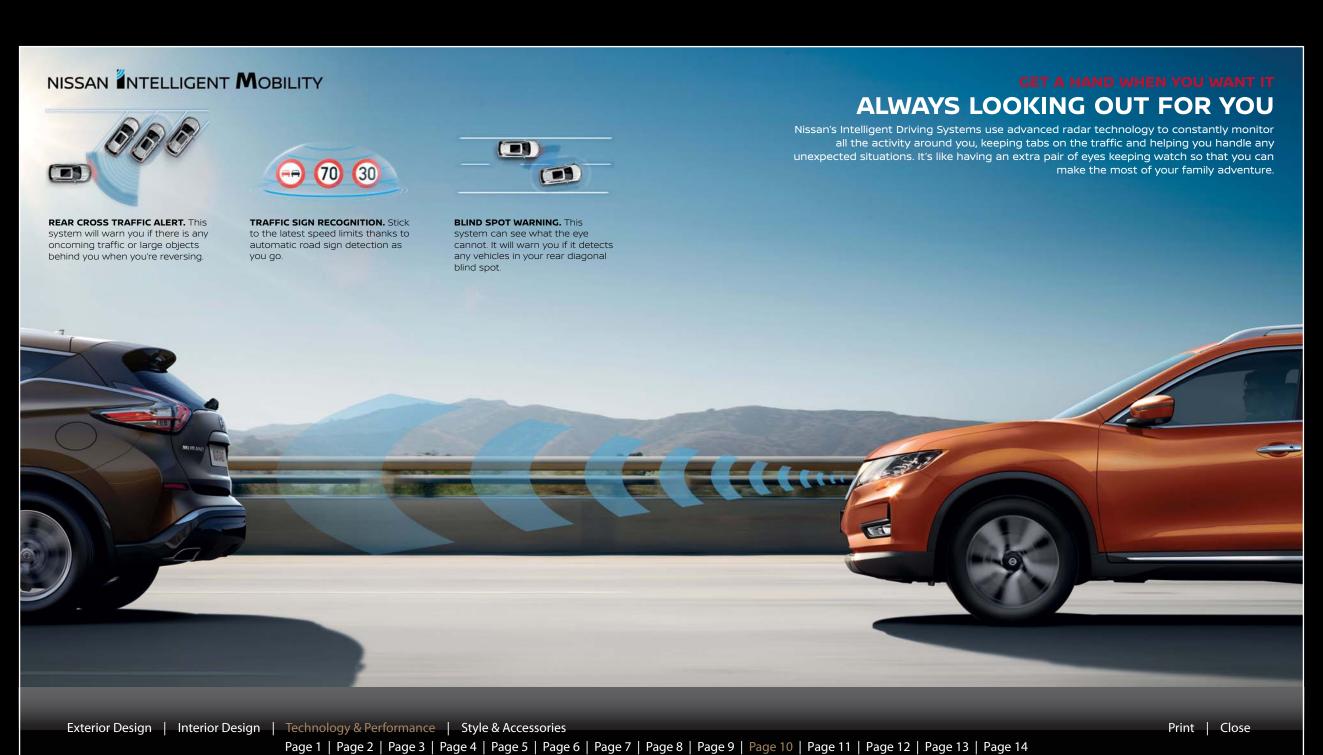

#### **SAFETY**

We work with our intelligent driving systems to constantly look out for you and help you avoid any mishaps for a bolder, more confident driving experience day after day. Our Around View Monitor uses 4 cameras to give you a virtual birds eye view of your car in its surroundings.