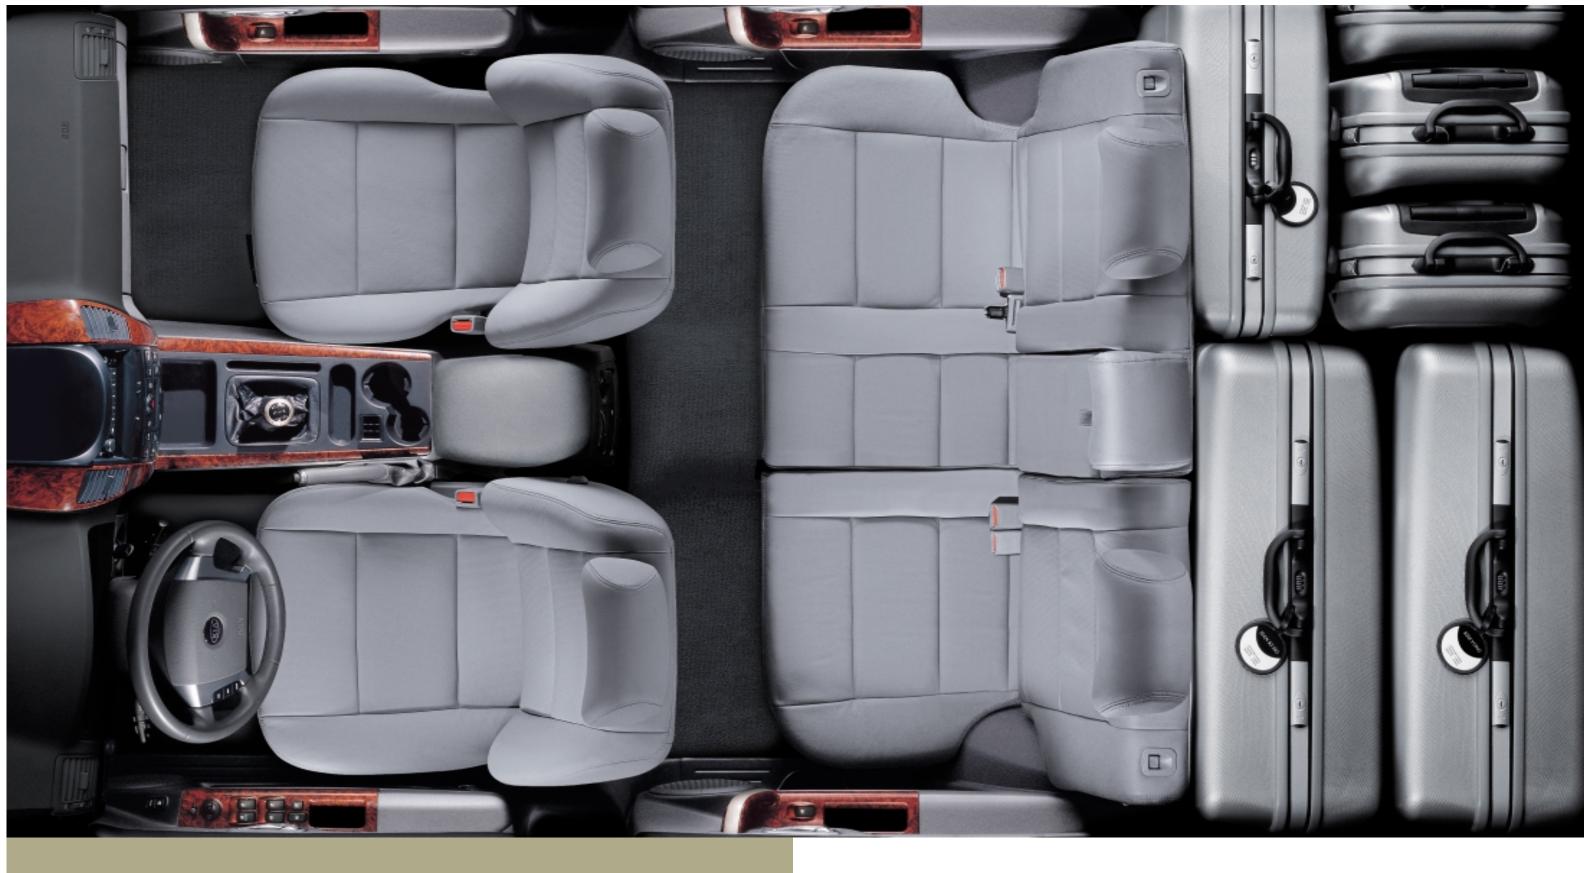

### Sometimes you have to be flexible

Sorento's seats and rear cargo space adapt to your needs so you can take what you want, where you want. With the rear seats in the upright position, you have 31.4 cubic feet of cargo space and that more than doubles to 66.4 cubic feet when the rear seats are folded flat. Because you never know what tomorrow will bring. Or what you have to carry.

# The miles just fly by in first-class seats

Sorento's relaxed and sumptuous atmosphere soothes and delights the senses. We engineered our seats so they're not too hard and not too soft but just right, striking the perfect balance between comfort and support. If you like to be coddled, consider the leather upholstery option: The creamy soft texture defines luxury but it's also hard wearing and practical.