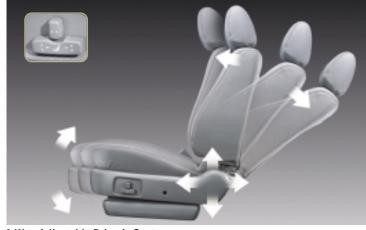

### Sometimes you have to be flexible

Sorento's seats and rear cargo space adapt to your needs so you can take what you want, where you want. With the rear seats in the upright position, you have 31.4 cubic feet of cargo space and that more than doubles to 66.4 cubic feet when the rear seats are folded flat. Because you never know what tomorrow will bring. Or what you have to carry.