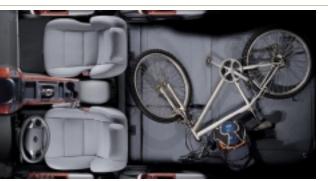

### Sometimes you have to be flexible

Sorento's seats and rear cargo space adapt to your needs so you can take what you want, where you want. With the rear seats in the upright position, you have 31.4 cubic feet of cargo space and that more than doubles to 66.4 cubic feet when the rear seats are folded flat. Because you never know what tomorrow will bring. Or what you have to carry.