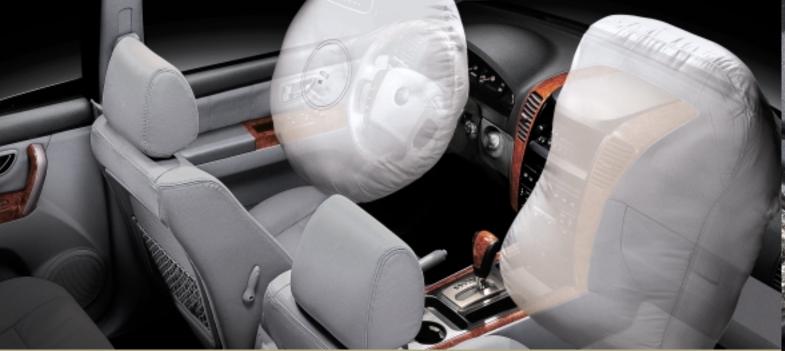

**Dual Airbags** Driver and passenger side airbags plus three point seat belts are supplied as standard equipment. Side curtain-type airbags are optional.

# We built tough enough so you're in safe hands

Sorento is equipped with the very latest safety systems that are designed to keep occupants out of harm's way. Sorento's highly rigid welded steel body, mounted to a sturdy ladder frame, is reinforced fore and aft with crumple zones that help preserve cabin integrity. Doors are fitted with ultra high-tension steel members that shield occupants against side collision. Dual front airbags are standard while front seats are fitted with seat belt pre-tensioners and load limiters that reduce the risk of serious injuries in the event of airbag deployment.