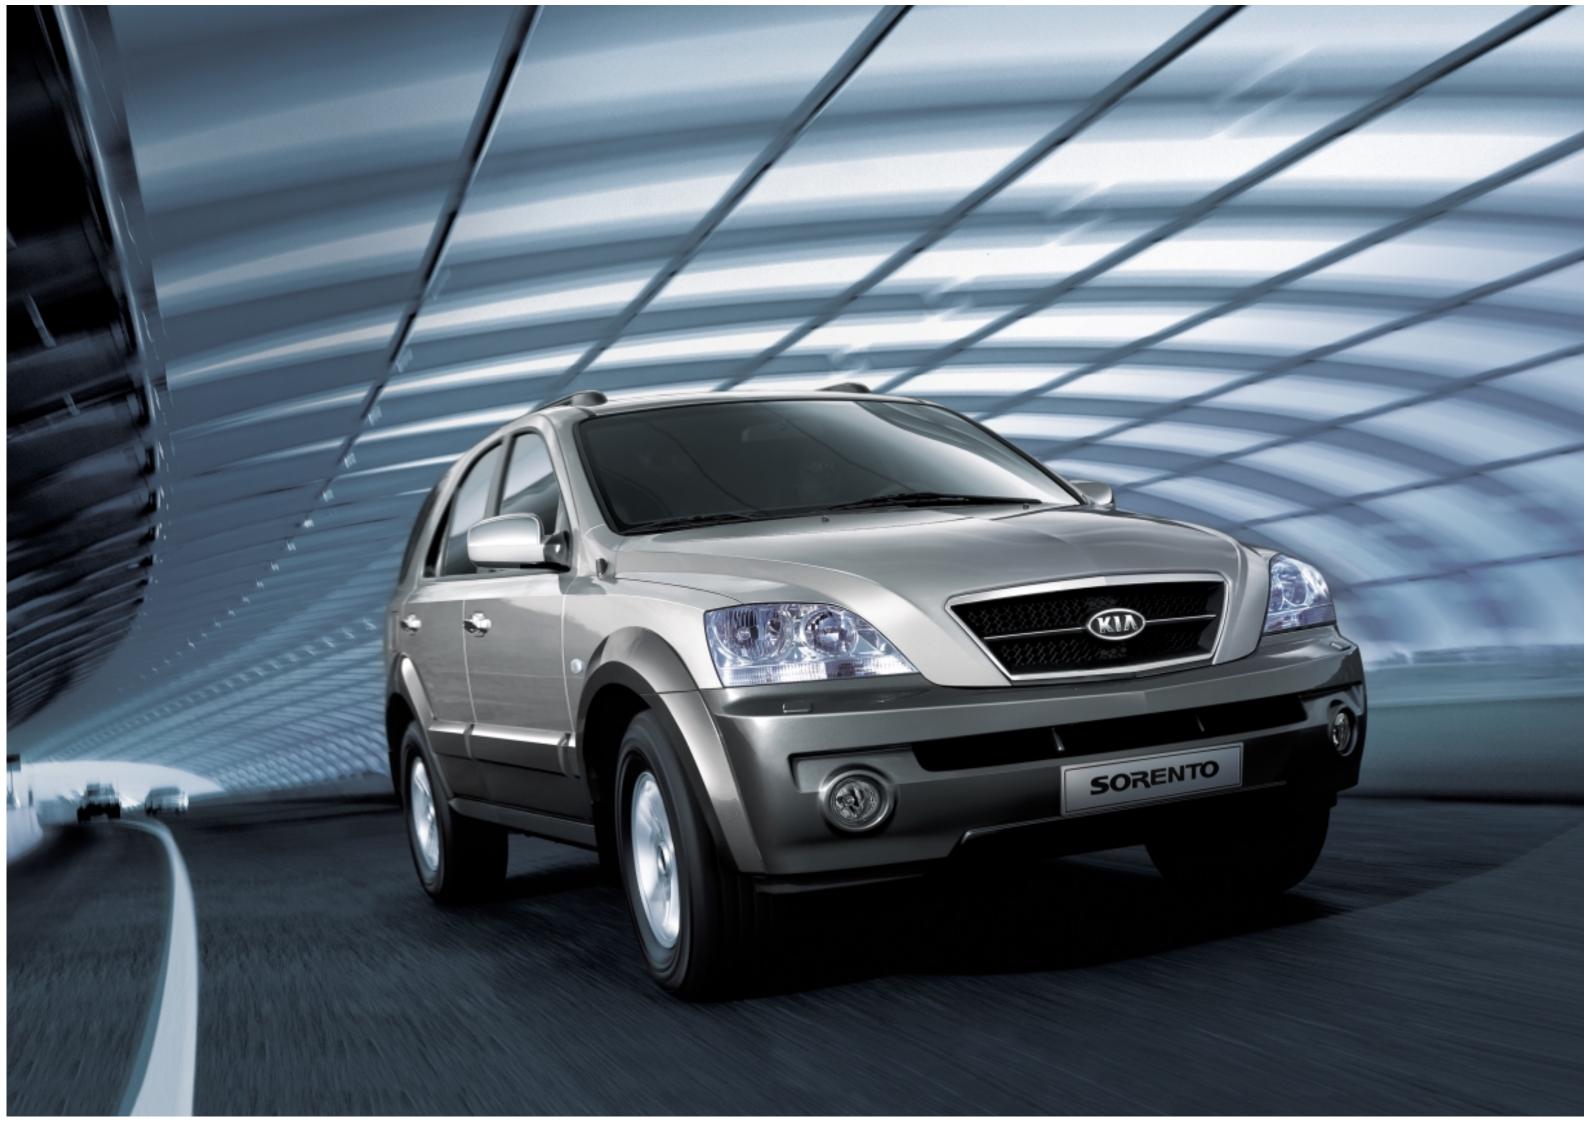

## The hidden beauty of Sorento is its reliable technology

Turn the ignition key, slip into gear and you won't soon forget the sensation of Sorento's powertrain stirring to life. For some, Sorento's appeal is in its athletically sculpted body but the precision and reliability of its powertrain technology is equally fascinating. The performance of the 2.5-liter diesel scales new heights in its class delivering 32kg·m of torque @ 2,000rpm with dramatic cuts in noise, vibration and emissions thanks to a revolutionary diesel injection system.

#### Suspension

Four gas-filled dampers, a double wishbone suspension up front and a 5-link setup in the rear maintain a level, stable ride through fast corners and in off-road situations.

Tremendous power coupled with optimum noise reduction and outstanding economy characterize Kia's direct injection 2.5 diesel engine. The 2nd generation common rail system's precisely controlled injection system achieves maximum fuel efficiency while delivering 140ps @ 3,800rpm of maximum power and 32kg·m @ 2,000rpm of maximum torque at European specifications, thus making possible a 20 percent improvement in fuel efficiency and a 50 percent reduction in exhaust fumes compared to other diesel engines.