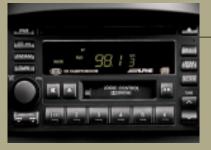

reservoir needs refilling.

Deluxe Audio AM/FM stereo cassette and CD player. 6-disc CD changer optional.

Handy for accessing the cargo area when you' re in a hurry.

Clear White (UD)

Diamond Silver (C5)

Ice Blue (L1)