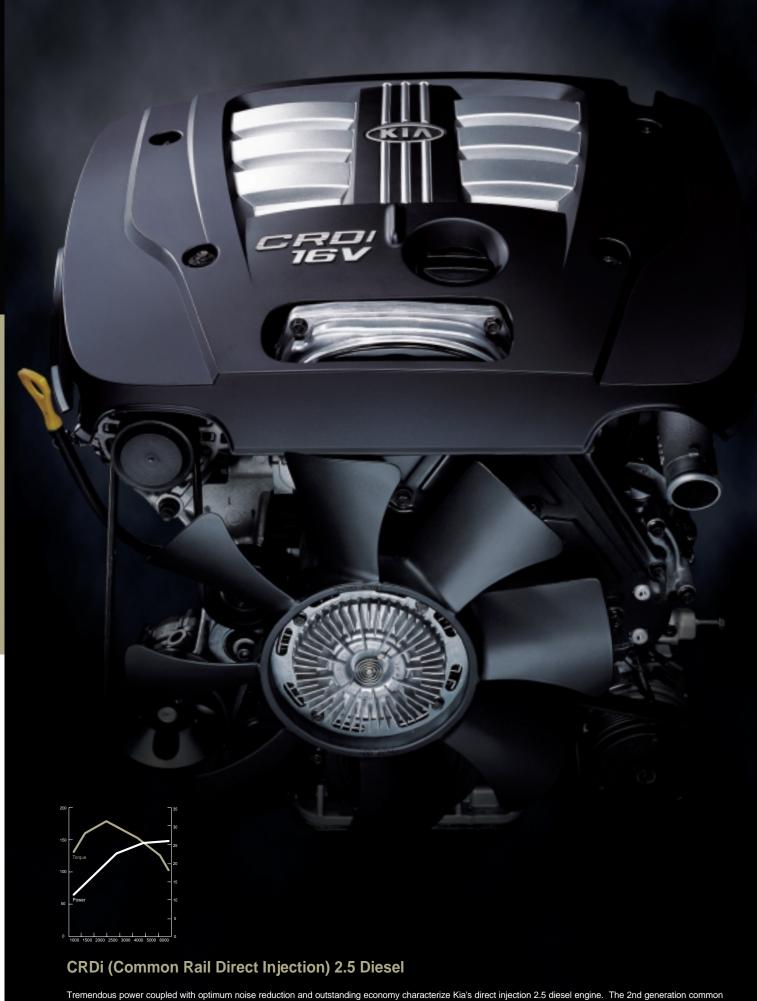

## The hidden beauty of Sorento is its reliable technology

Turn the ignition key, slip into gear and you won't soon forget the sensation of Sorento's powertrain stirring to life. For some, Sorento's appeal is in its athletically sculpted body but the precision and reliability of its powertrain technology is equally fascinating. The performance of the 2.5-liter diesel scales new heights in its class delivering 32kg·m of torque @ 2,000rpm with dramatic cuts in noise, vibration and emissions thanks to a revolutionary diesel injection system.

#### Suspension

Four gas-filled dampers, a double wishbone suspension up front and a 5-link setup in the rear maintain a level, stable ride through fast corners and in off-road situations.

Tremendous power coupled with optimum noise reduction and outstanding economy characterize Kia's direct injection 2.5 diesel engine. The 2nd generation common rail system's precisely controlled injection system achieves maximum fuel efficiency while delivering 140ps @ 3,800rpm of maximum power and 32kg·m @ 2,000rpm of maximum torque at European specifications, thus making possible a 20 percent improvement in fuel efficiency and a 50 percent reduction in exhaust fumes compared to other diesel engines.