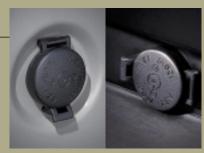

Power Outlets Outlets fore and aft keep you recharged

and in touch.

Assist Grips Included on all outboard seating positions.

**Overhead Console** Stores two sets of sunglasses or whatever

else you need.

Digital Multimeter Provides readouts on the temperature, altitude and more.