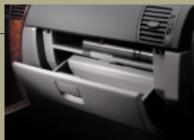

Two Story Glove Box For secure storage of travel essentials.

Seat Undertray Box under the front passenger seat provides even more storage space.

Dual padded sunvisors come with illuminated vanity mirrors for the peace of mind that comes from knowing you look your very best.