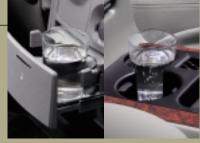

#### With Sorento the real beauty is in the details

Wiper Deicer Melts ice in seconds freeing up frozen wiper

Cup Holder Helps prevent those messy spills.

Center Floor Console Dual-level storage bins keep you neat and organized.