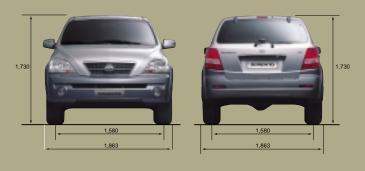

ain.

**SORENTO** 

Keyless Entry System The remote control key enables you to open the doors and trunk lid conveniently even if your hands are full. It also comes with a theft prevention feature.





Low Washer Fluid Level Indicator Warning lamp alerts you when the washer fluid

reservoir needs refilling.

Deluxe Audio AM/FM stereo cassette and CD player. 6-disc CD changer optional.



Handy for accessing the cargo area when you' re in a hurry.





Clear White (UD)



Diamond Silver (C5)



Ice Blue (L1)



Sand Beige (4Y)



Grayish Purple (G7)



Ivy Green (3N)



Indigo Blue (K2)



Ruby Red (R9)



Ebony Black (EB)

### »Wheels / Seat & Interior Colors





Cloth Upholstered Seats

| Fuel tank capacity (1) |  |  |  |  |  |
|------------------------|--|--|--|--|--|

### ≫Dimensions