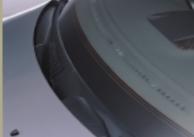

#### Headlamp Washers

At the push of a button, the washer nozzles pop out and spray a powerful jet of washer fluid to wash away deposits for clearer, brighter illumination of the road ahead. (Optional)