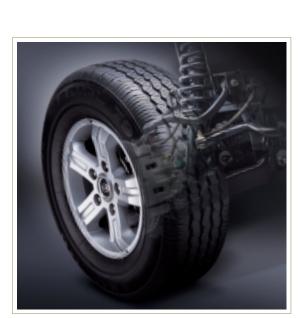

#### Suspension

Four gas-filled dampers, a double wishbone suspension up front and a 5-link setup in the rear maintain a level, stable ride through fast corners and in off-road situations.

Tremendous power coupled with optimum noise reduction and outstanding economy characterize Kia's direct injection 2.5 diesel engine. The 2nd generation common rail system's precisely controlled injection system achieves maximum fuel efficiency while delivering 140ps @ 3,800rpm of maximum power and 32kg·m @ 2,000rpm of maximum torque at European specifications, thus making possible a 20 percent improvement in fuel efficiency and a 50 percent reduction in exhaust fumes compared to other diesel engines.