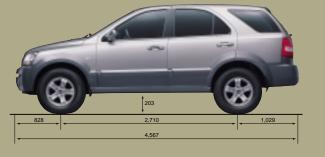

n.

**SORENTO** 

Keyless Entry System The remote control key enables you to open the doors and trunk lid conveniently even if your hands are full. It also comes with a theft prevention feature.





Low Washer Fluid Level Indicator Warning lamp alerts you when the washer fluid

reservoir needs refilling.

Deluxe Audio AM/FM stereo cassette and CD player. 6-disc CD changer optional.



Handy for accessing the cargo area when you' re in a hurry.





Clear White (UD)



Diamond Silver (C5)



Ice Blue (L1)



Sand Beige (4Y)



Grayish Purple (G7)



Ivy Green (3N)



Indigo Blue (K2)



Ruby Red (R9)



Ebony Black (EB)

### »Wheels / Seat & Interior Colors





Cloth Upholstered Seats

| Fuel tank capacity (1) |  |  |  |  |  |
|------------------------|--|--|--|--|--|

### ≫Dimensions