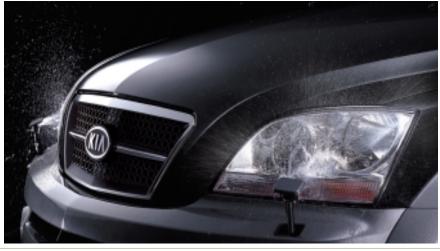

#### Headlamp Washers

At the push of a button, the washer nozzles pop out and spray a powerful jet of washer fluid to wash away deposits for clearer, brighter illumination of the road ahead. (Optional)