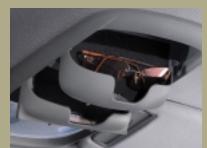

Two Story Glove Box For secure storage of travel essentials.

Seat Undertray Box under the front passenger seat provides even more storage space.

Dual padded sunvisors come with illuminated vanity mirrors for the peace of mind that comes from knowing you look your very best.