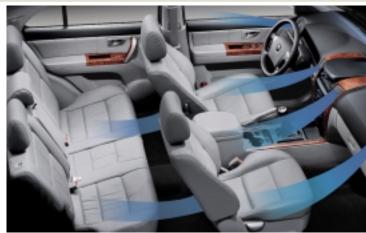

Climate Control System

Seat Warmer

8-Way Adjustable Driver's Seat

**4-Speed Automatic** This gearbox almost reads your mind with its silk-smooth, perfect shifts that will have you thinking your own hands are doing the work.