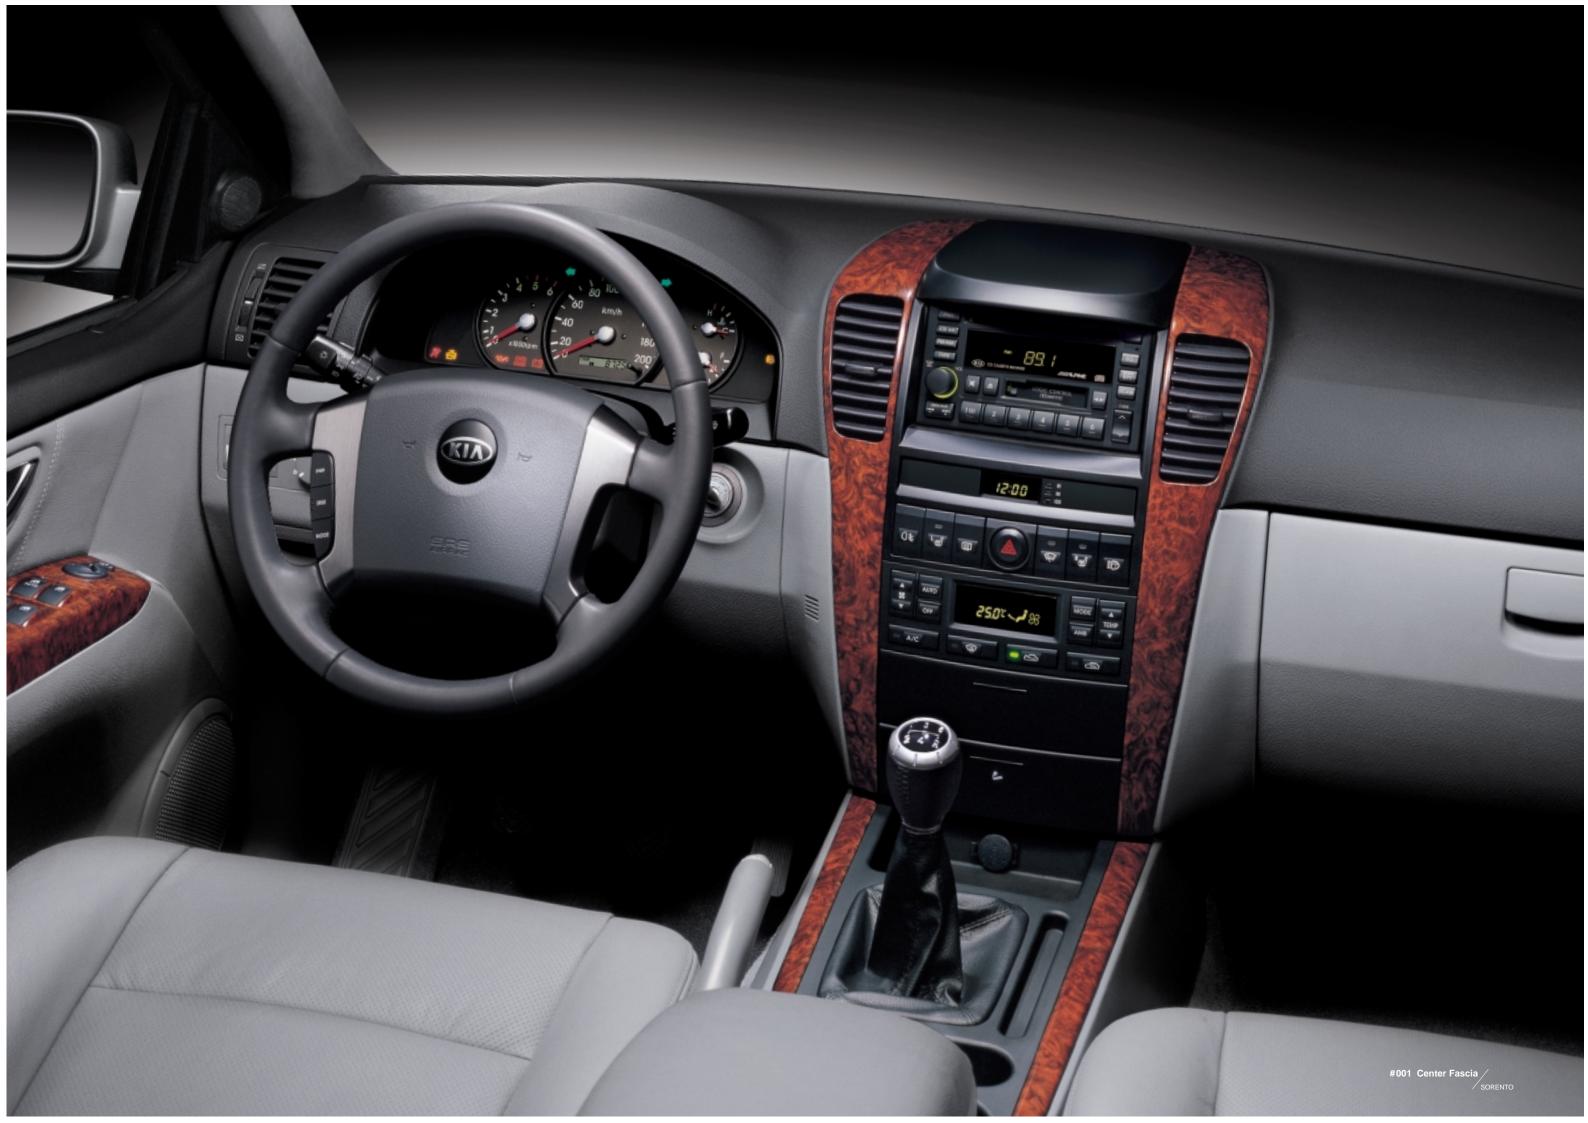

Climate Control System

Seat Warmer

8-Way Adjustable Driver's Seat

**4-Speed Automatic** This gearbox almost reads your mind with its silk-smooth, perfect shifts that will have you thinking your own hands are doing the work.

## The hidden beauty of Sorento is its reliable technology

Turn the ignition key, slip into gear and you won't soon forget the sensation of Sorento's powertrain stirring to life. For some, Sorento's appeal is in its athletically sculpted body but the precision and reliability of its powertrain technology is equally fascinating. The performance of the 2.5-liter diesel scales new heights in its class delivering 32kg·m of torque @ 2,000rpm with dramatic cuts in noise, vibration and emissions thanks to a revolutionary diesel injection system.

#### Suspension

Four gas-filled dampers, a double wishbone suspension up front and a 5-link setup in the rear maintain a level, stable ride through fast corners and in off-road situations.

Tremendous power coupled with optimum noise reduction and outstanding economy characterize Kia's direct injection 2.5 diesel engine. The 2nd generation common rail system's precisely controlled injection system achieves maximum fuel efficiency while delivering 140ps @ 3,800rpm of maximum power and 32kg·m @ 2,000rpm of maximum torque at European specifications, thus making possible a 20 percent improvement in fuel efficiency and a 50 percent reduction in exhaust fumes compared to other diesel engines.

**Dual Airbags** Driver and passenger side airbags plus three point seat belts are supplied as standard equipment. Side curtain-type airbags are optional.

#### With Sorento the real beauty is in the details

Wiper Deicer Melts ice in seconds freeing up frozen wiper

Cup Holder Helps prevent those messy spills.

Center Floor Console Dual-level storage bins keep you neat and organized.

Power Outlets Outlets fore and aft keep you recharged

and in touch.

Assist Grips Included on all outboard seating positions.

**Overhead Console** Stores two sets of sunglasses or whatever

else you need.

Digital Multimeter Provides readouts on the temperature, altitude and more.

Tilt Head Rest They' re all up-down adjustable but also tiltable on the EX.

Mesh Storage Pocket See-through design ends fumbling and searching.

**Speed Sensing Power** Steering speeds for easier parking and decreased at higher speeds for more confident

handling.

Remote Audio Controls Steering wheel-mounted Boost is increased at lower controls help keep your eyes on the road.

Battery Saver When parked, timer turns off headlights preventing power drain.

reservoir needs refilling.

Deluxe Audio AM/FM stereo cassette and CD player. 6-disc CD changer optional.

Handy for accessing the cargo area when you' re in a hurry.

Clear White (UD)

Diamond Silver (C5)

Ice Blue (L1)