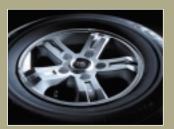

### »Wheels / Seat & Interior Colors

Cloth Upholstered Seats

| Fuel tank capacity (1) |  |  |  |  |  |
|------------------------|--|--|--|--|--|