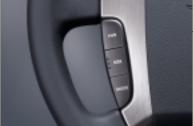

handling.

Remote Audio Controls Steering wheel-mounted Boost is increased at lower controls help keep your eyes on the road.

Battery Saver When parked, timer turns off headlights preventing power drain.