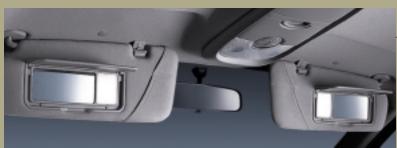

Two Story Glove Box For secure storage of travel essentials.

Seat Undertray Box under the front passenger seat provides even more storage space.

Dual padded sunvisors come with illuminated vanity mirrors for the peace of mind that comes from knowing you look your very best.