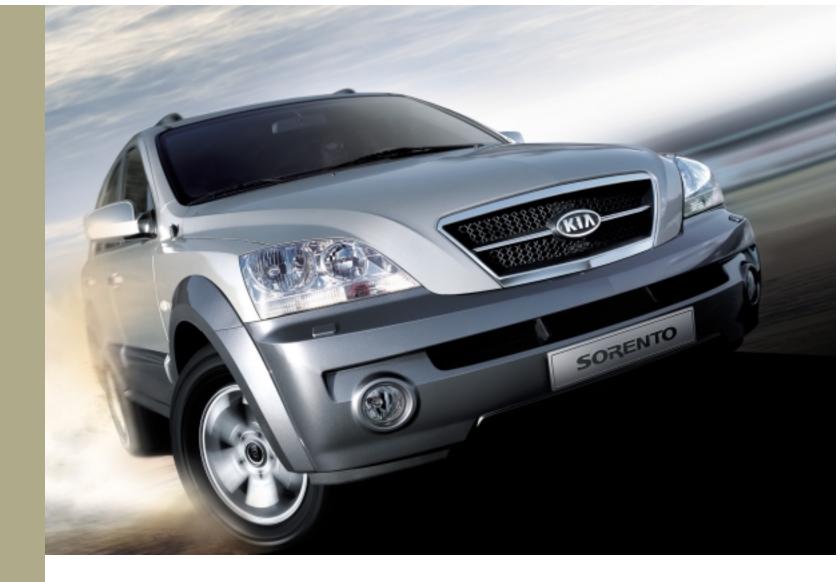

**SORENTO** 



### **SORENTO**

Let the Good Times Roll













### Sometimes you have to be flexible

Sorento's seats and rear cargo space adapt to your needs so you can take what you want, where you want. With the rear seats in the upright position, you have 31.4 cubic feet of cargo space and that more than doubles to 66.4 cubic feet when the rear seats are folded flat. Because you never know what tomorrow will bring. Or what you have to carry.









# The miles just fly by in first-class seats

Sorento's relaxed and sumptuous atmosphere soothes and delights the senses. We engineered our seats so they're not too hard and not too soft but just right, striking the perfect balance between comfort and support. If you like to be coddled, consider the leather upholstery option: The creamy soft text