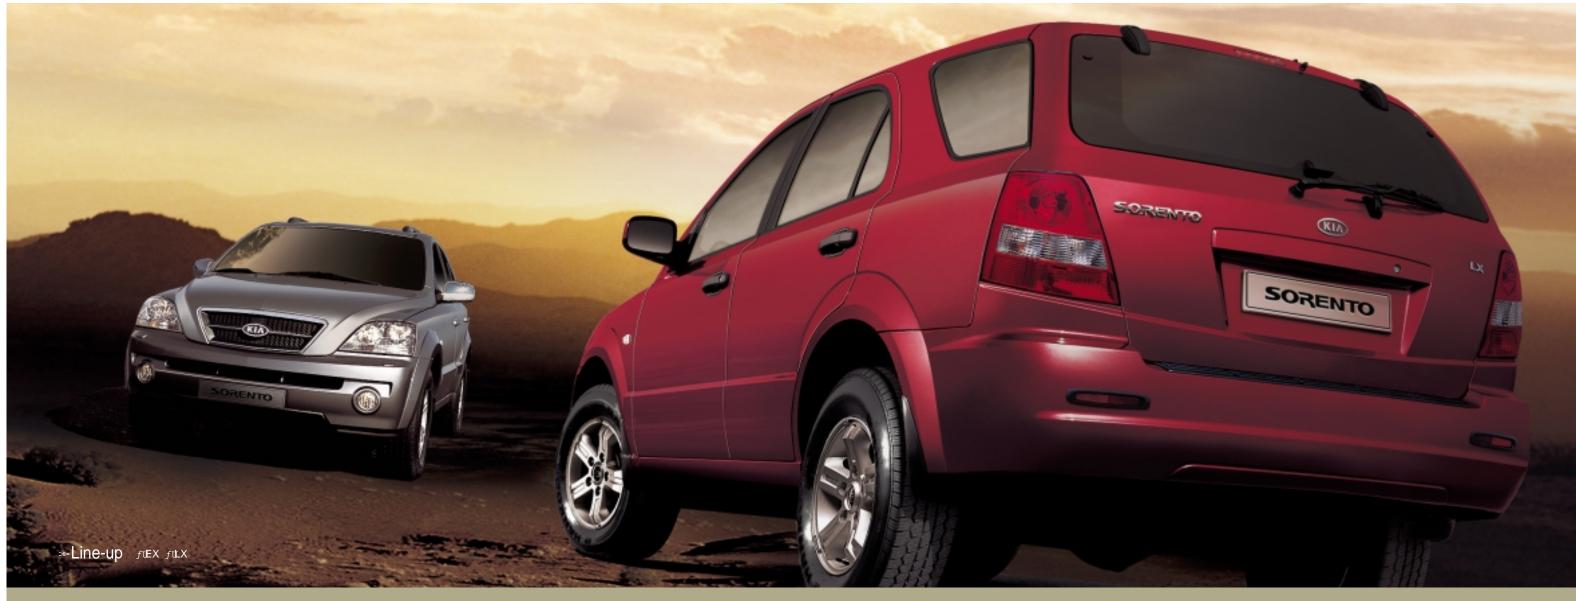

### **SORENTO**

Let the Good Times Roll

### Sometimes you have to be flexible

Sorento's seats and rear cargo space adapt to your needs so you can take what you want, where you want. With the rear seats in the upright position, you have 31.4 cubic feet of cargo space and that more than doubles to 66.4 cubic feet when the rear seats are folded flat. Because you never know what tomorrow will bring. Or what you have to carry.

# The miles just fly by in first-class seats

Sorento's relaxed and sumptuous atmosphere soothes and delights the senses. We engineered our seats so they're not too hard and not too soft but just right, striking the perfect balance between comfort and support. If you like to be coddled, consider the leather upholstery option: The creamy soft texture defines luxury but it's also hard wearing and practical.