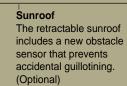

#### Headlamp Washers

At the push of a button, the washer nozzles pop out and spray a powerful jet of washer fluid to wash away deposits for clearer, brighter illumination of the road ahead. (Optional)