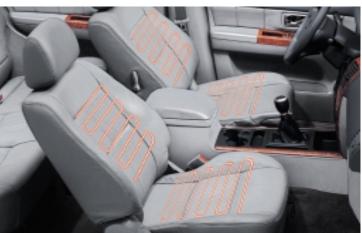

Climate Control System

Seat Warmer

8-Way Adjustable Driver's Seat

**4-Speed Automatic** This gearbox almost reads your mind with its silk-smooth, perfect shifts that will have you thinking your own hands are doing the work.