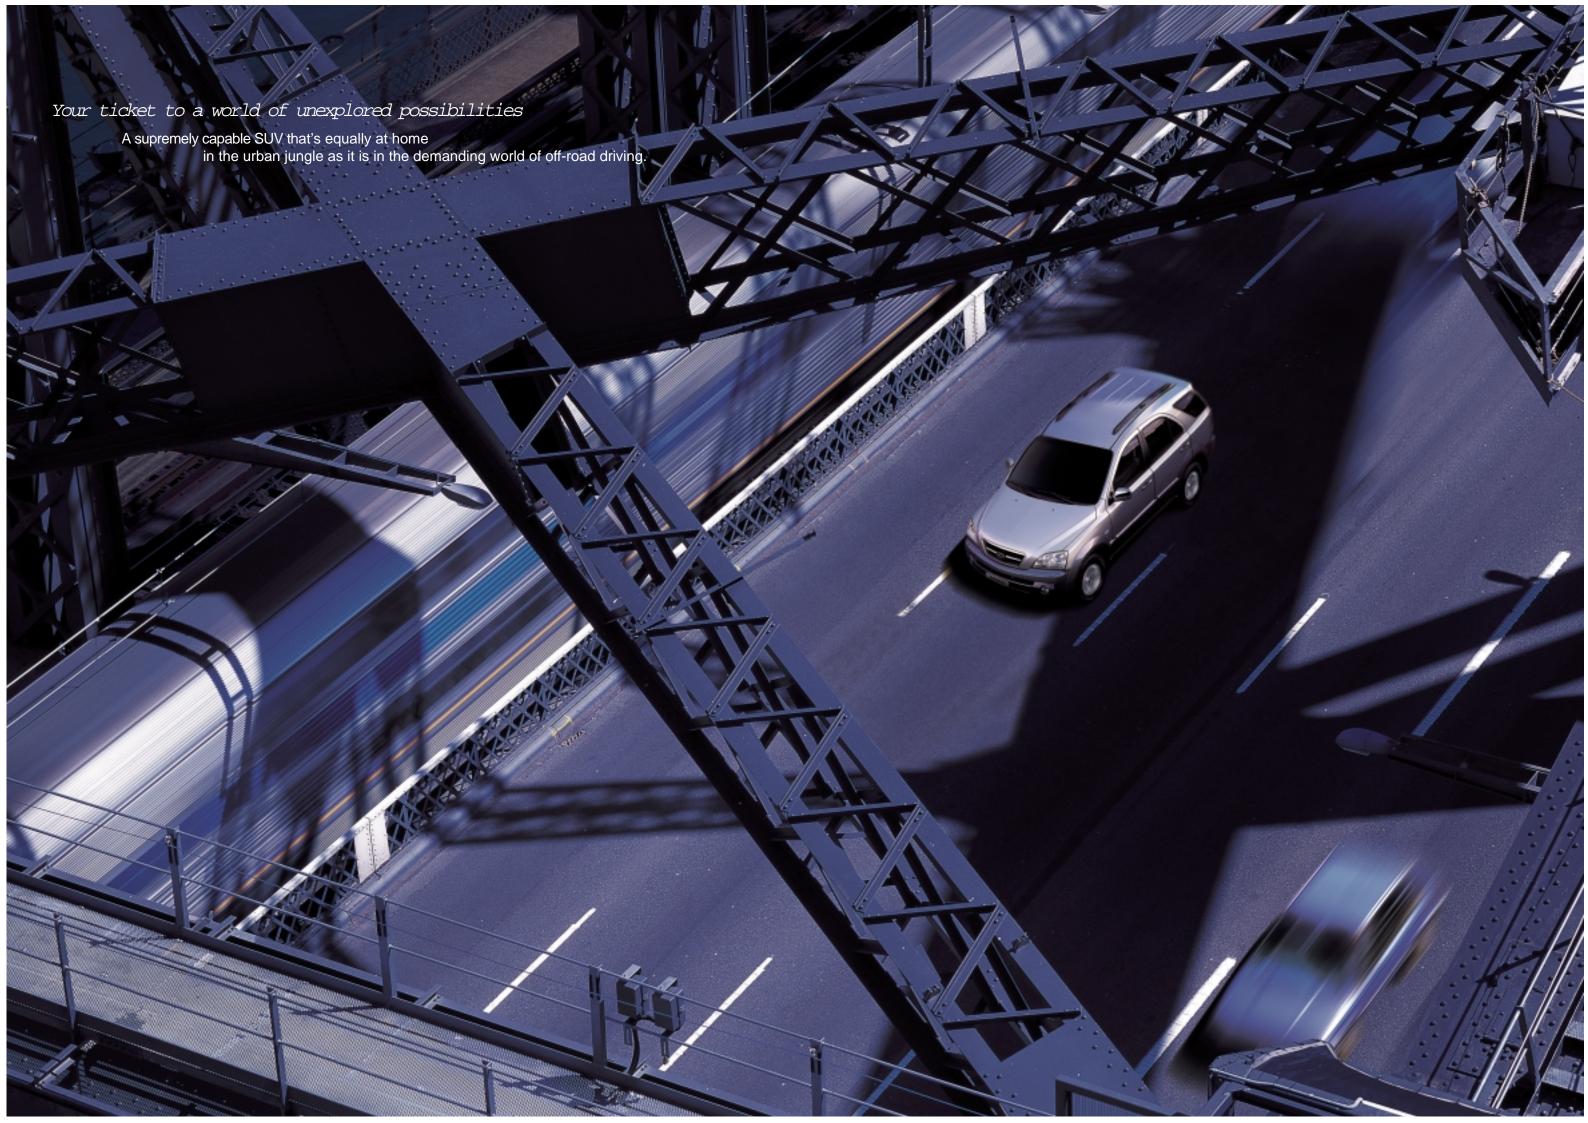

# We built tough enough so you're in safe hands

Sorento is equipped with the very latest safety systems that are designed to keep occupants out of harm's way. Sorento's highly rigid welded steel body, mounted to a sturdy ladder frame, is reinforced fore and aft with crumple zones that help preserve cabin integrity. Doors are fitted with ultra high-tension steel members that shield occupants against side collision. Dual front airbags are standard while front seats are fitted with seat belt pre-tensioners and load limiters that reduce the risk of serious injuries in the event of airbag deployment.