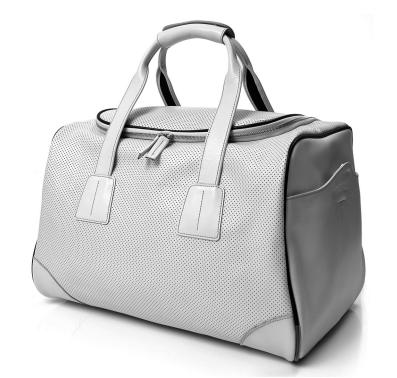

### Interior //

**Launch Edition White** Pearl White leather | Rectangular shaped perforated Alcantara inserts with silver backing Satin Chrome finishes

Hand stitched leather seating for four | Machined aluminium interior features | Alcantara headlining | Portable Satellite Navigation module | Nine airbags | Automatic temperature control | Heated front seats | Keyless entry and start | Bespoke 5 piece luggage set, designed exclusively for Cygnet by Bill Amberg. The set comprises: a uniquely designed glove box bag, a removable door pocket bag, a holdall, a garment bag and a collapsible tote bag-each piece carefully hand crafted in black leather with technical fabric highlights | 50/50 split rear seat | Integrated audio system with steering wheel mounted controls | 3.5mm auxiliary audio input socket