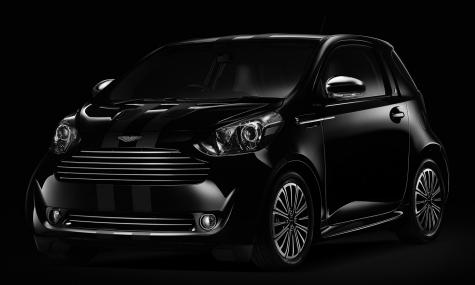

#### Exterior //

**Launch Edition Black** Magic Black paint finish | Twin Matt Satin Stripes | 16" 16 - spoke diamond turned alloy road wheels with black finish | Chrome exterior finishes

\_\_\_\_

Two door body style with full width tailgate | Exterior body parts with traditional Aston Martin design cues | Metal side strakes | Aluminium front grilles | Four wheel disc brakes with Dynamic Stability Control, ABS, Electronic Brake Distribution and Electronic Brake Assist | Heated and retractable exterior mirrors | Rear spoiler and diffuser blade | LED tail lamps | Rear screen wash and wipe