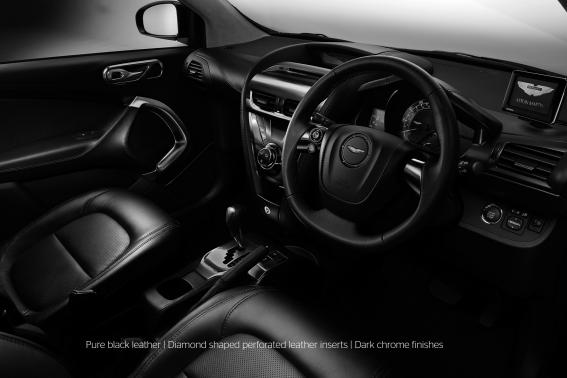

# Interior //

**Launch Edition Black** Pure Black leather | Diamond shaped perforated leather inserts | Dark chrome finishes

Hand stitched leather seating for four | Machined aluminium interior features | Alcantara headlining | Portable Satellite Navigation module | Nine airbags | Automatic temperature control | Heated front seats | Keyless entry and start | Bespoke 5 piece luggage set, designed exclusively for Cygnet by Bill Amberg. The set comprises: a uniquely designed glove box bag, a removable door pocket bag, a holdall, a garment bag and a collapsible tote bag-each piece carefully hand crafted in black leather with technical fabric highlights | 50/50 split rear seat | Integrated audio system with steering wheel mounted controls | 3.5mm auxiliary audio input socket