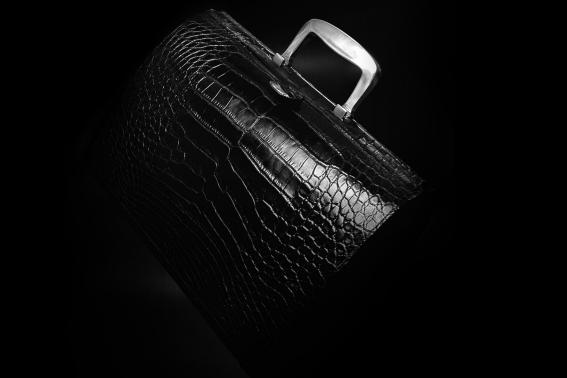

# Interior //

**Launch Edition Black** Pure Black leather | Diamond shaped perforated leather inserts | Dark chrome finishes

Hand stitched leather seating for four | Machined aluminium interior features | Alcantara headlining | Portable Satellite Navigation module | Nine airbags | Automatic temperature control | Heated front seats | Keyless entry and start | Bespoke 5 piece luggage set, designed exclusively for Cygnet by Bill Amberg. The set comprises: a uniquely designed glove box bag, a removable door pocket bag, a holdall, a garment bag and a collapsible tote bag-each piece carefully hand crafted in black leather with technical fabric highlights | 50/50 split rear seat | Integrated audio system with steering wheel mounted controls | 3.5mm auxiliary audio input socket