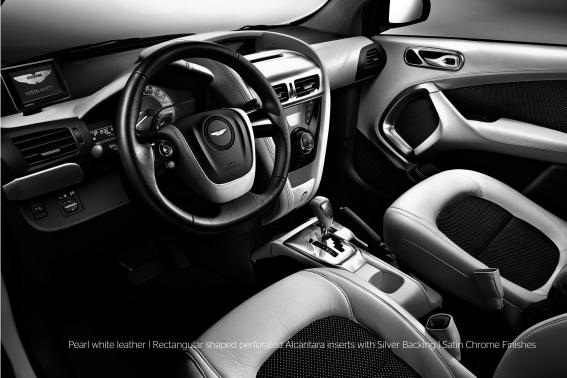

### Interior //

**Launch Edition White** Pearl White leather | Rectangular shaped perforated Alcantara inserts with silver backing Satin Chrome finishes

Hand stitched leather seating for four | Machined aluminium interior features | Alcantara headlining | Portable Satellite Navigation module | Nine airbags | Automatic temperature control | Heated front seats | Keyless entry and start | Bespoke 5 piece luggage set, designed exclusively for Cygnet by Bill Amberg. The set comprises: a uniquely designed glove box bag, a removable door pocket bag, a holdall, a garment bag and a collapsible tote bag-each piece carefully hand crafted in black leather with technical fabric highlights | 50/50 split rear seat | Integrated audio system with steering wheel mounted controls | 3.5mm auxiliary audio input socket