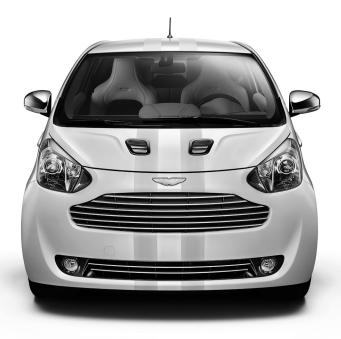

#### Exterior //

**Launch Edition White** Snow White paint finish | Twin Matt Satin Stripes | 16" 16 - spoke diamond turned alloy road wheels with white finish | Chrome exterior finishes

Two door body style with full width tailgate | Exterior body parts with traditional Aston Martin design cues | Metal side strakes | Aluminium front grilles | Four wheel disc brakes with Dynamic Stability Control, ABS, Electronic Brake Distribution and Electronic Brake Assist | Heated and retractable exterior mirrors | Rear spoiler and diffuser blade | LED tail lamps | Rear screen wash and wipe