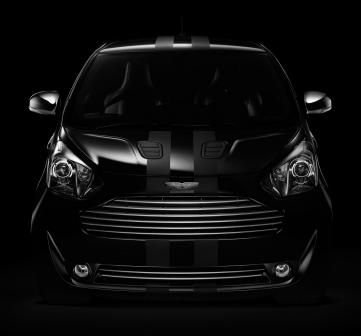

#### Exterior //

**Launch Edition Black** Magic Black paint finish | Twin Matt Satin Stripes | 16" 16 - spoke diamond turned alloy road wheels with black finish | Chrome exterior finishes

\_\_\_\_

Two door body style with full width tailgate | Exterior body parts with traditional Aston Martin design cues | Metal side strakes | Aluminium front grilles | Four wheel disc brakes with Dynamic Stability Control, ABS, Electronic Brake Distribution and Electronic Brake Assist | Heated and retractable exterior mirrors | Rear spoiler and diffuser blade | LED tail lamps | Rear screen wash and wipe