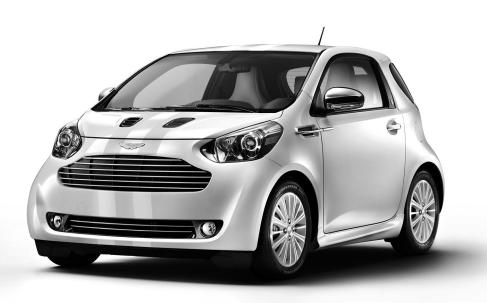

#### Exterior //

**Launch Edition White** Snow White paint finish | Twin Matt Satin Stripes | 16" 16 - spoke diamond turned alloy road wheels with white finish | Chrome exterior finishes

Two door body style with full width tailgate | Exterior body parts with traditional Aston Martin design cues | Metal side strakes | Aluminium front grilles | Four wheel disc brakes with Dynamic Stability Control, ABS, Electronic Brake Distribution and Electronic Brake Assist | Heated and retractable exterior mirrors | Rear spoiler and diffuser blade | LED tail lamps | Rear screen wash and wipe