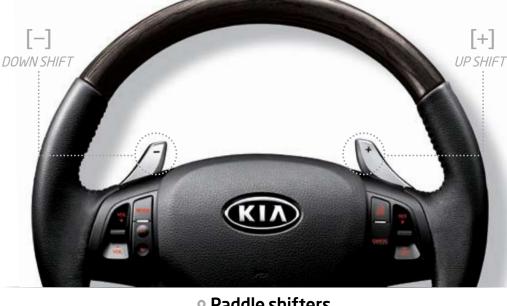

## Paddle shifters

Paddle shifters bring an exciting new dimension to your driving through their ability to make lightning-quick gear changes, just like a competition vehicle. Positioned at the end of your finger tips just behind the steering wheel, they do away with the need to take your hands off the wheel in order to shift gears.