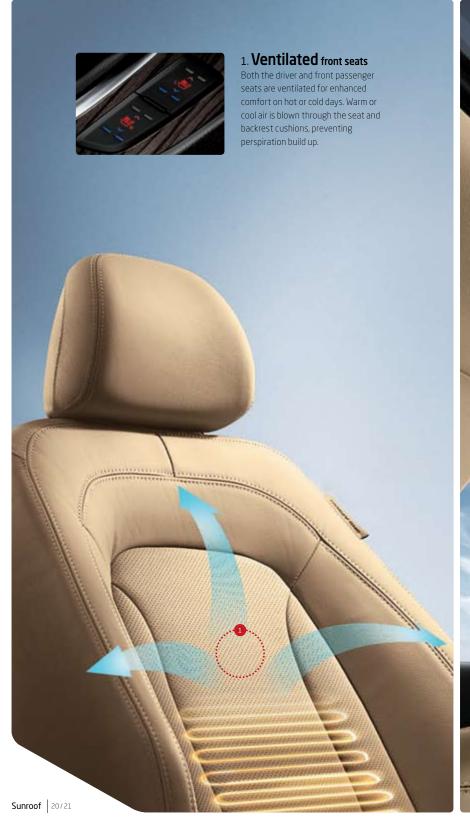

# QUALITY IS ALL IN THE DETAILS

Every part of the Optima has been considered from your point of view. This means features that don't just work smoothly and logically, but play a key role in driving enjoyment. From a heated steering wheel that makes driving on cold winter days a pleasure not a chore, to aero blade wipers that keep your view crystal clear while also cutting down on wind noise, everything has been thought through to the last detail.