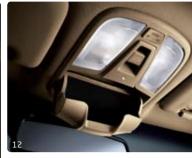

- **09. Engine start button** Fire the Optima's engine with one touch of the engine start/stop button, and get a reminder of the car's sporty prowess.
- **10. Rear air ventilation** Rear air ventilation means passengers on the back seats are assured of a comfortable indoor environment. The angle of the air stream can be adjusted to suit the passengers' wishes.
- **11. Interior mood lamps** Door mood lamps, with their red hue, offer distinctive illumination at night, creating an inviting interior environment.
- 12. Sunglass storage with dual map lamps A sunglass holder is conveniently placed just above head height, and is located between twin map-reading lamps.
- 13. Cooling glove box A cooling glove box is ideal for keeping drinks and snacks chilled on your journeys. It also features a light so that you can better see what you're doing.
- **14. Auto defogging system** When condensation forms on the windscreen, sensors automatically begin the de-misting process, doing away with the need to operate the controls manually, and providing optimum visibility for safe driving.
- 15. Luggage compartment A spacious luggage compartment, with one of the largest capacities in its class, lets you carry all your gear with ease.