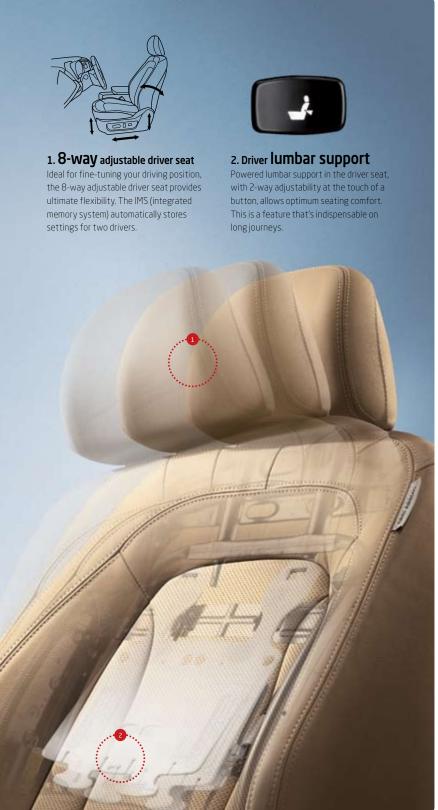

Headroom and legroom are generous for both front and rear passengers. Driver comfort has received particular attention, with the driver seat incorporating an advanced memory system that remembers the settings for two different drivers. And so that the front passengers aren't left out, their seat gets the same treatment.