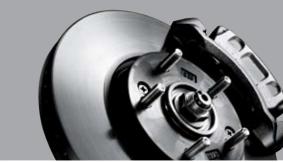

# SAFETY DELIVERED, REASSURANCE BUILT IN

Safety is up there with style, dynamics and performance when it comes to car design. The Optima incorporates a whole range of state-of-the-art features to provide you and your passengers with safety of the highest order. These include electronic stability control for when you have to brake suddenly, oversize disc brakes for smooth, controlled and powerful braking, and details such as a rear view camera and active headrests in the front seats.

### Front, rear, side and curtain airbags

protect both front and second row occupants.

The Optima's 18" alloy wheels are fitted with large, 17-inch( $\phi$  320/28t) disc brakes,