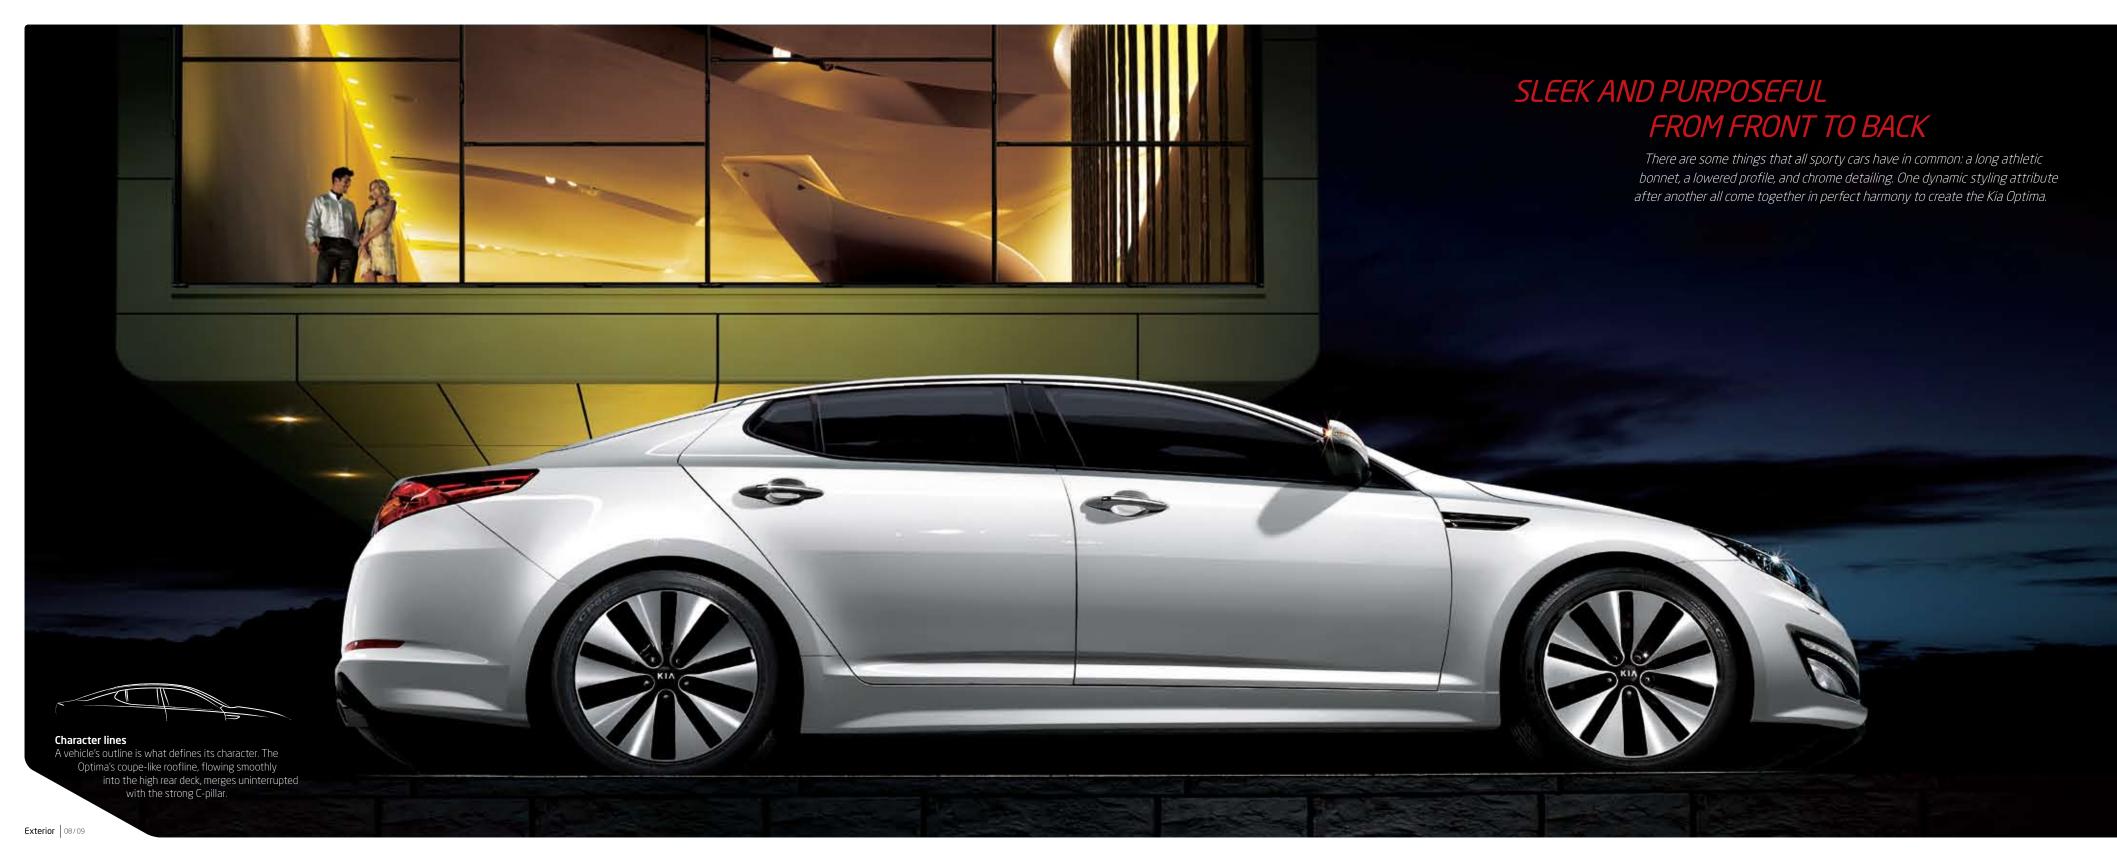

# MORE SPACE, MORE COMFORT, MORE SOPHISTICATION

Despite a lowered exterior height and an elevated beltline, interior dimensions on the Optima have actually been increased. How? Through the innovative use of space and the judicious layout of elements.

Headroom and legroom are generous for both front and rear passengers. Driver comfort has received particular attention, with the driver seat incorporating an advanced memory system that remembers the settings for two different drivers. And so that the front passengers aren't left out, their seat gets the same treatment.