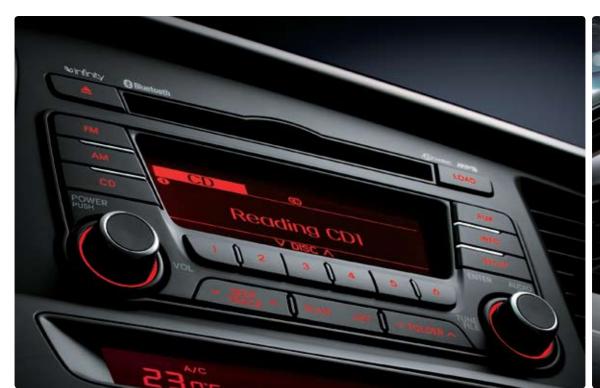

# TECHNOLOGY TO MAKE LIFE SIMPLE AND DRIVING MORE ENJOYABLE

As you would expect with a car of this calibre, the Optima positively bristles with the latest technology. The 530-watt premium Infinity sound system features 8-speakers in addition to the standard AUX-USB and iPod connectivity, ensuring an unsurpassed listening experience on the move. All of it operated via intuitive, fingertip-sensitive controls.

MP3, Radio

The completely integrated sound system means you can play not just CDs, but MP3 files too.

Aux and ipod, USB input

USB connectivity lets you plug in an Aux or iPod mobile storage device and play tunes you've already downloaded.

Offering enhanced convenience and sound quality, you can load the top class Infinity sound system with up to 6 CDs for truly customised listening.

Skip between CDs and find the music that suits your taste and style! The Optima delivers a dynamic individualized listening experience.

• 6-CD changer audio system