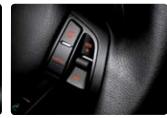

## Paddle shifters

Paddle shifters bring an exciting new dimension to your driving through their ability to make lightning-quick gear changes, just like a competition vehicle. Positioned at the end of your finger tips just behind the steering wheel, they do away with the need to take your hands off the wheel in order to shift gears.