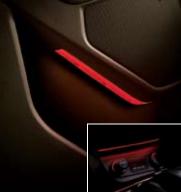

- **09. Engine start button** Fire the Optima's engine with one touch of the engine start/stop button, and get a reminder of the car's sporty prowess.
- **10. Rear air ventilation** Rear air ventilation means passengers on the back seats are assured of a comfortable indoor environment. The angle of the air stream can be adjusted to suit the passengers' wishes.
- **11. Interior mood lamps** Door mood lamps, with their red hue, offer distinctive illumination at night, creating an inviting interior environment.
- 12. Sunglass storage with dual map lamps A sunglass holder is conveniently placed just above head height, and is located between twin map-reading lamps.
- 13. Cooling glove box A cooling glove box is ideal for keeping drinks and snacks chilled on your journeys. It also features a light so that you can better see what you're doing.
- **14. Auto defogging system** When condensation forms on the windscreen, sensors automatically begin the de-misting process, doing away with the need to operate the controls manually, and providing optimum visibility for safe driving.
- 15. Luggage compartment A spacious luggage compartment, with one of the largest capacities in its class, lets you carry all your gear with ease.