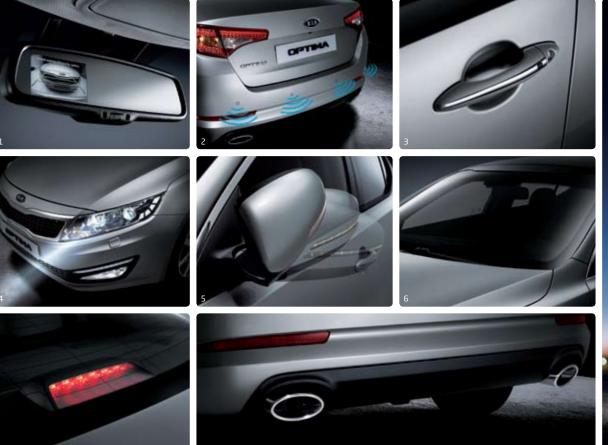

- **01. Rear view camera** A screen in the Electro-Chromic rear view mirror relays images from a rear mounted camera, clearly showing what's behind you.
- **02. Rear parking system** Ideal for the city, the rear parking assist system uses sensors to warn you if you get too close to an object when parking.
- **03. Chrome outside door handles** A stylish touch and also a practical one. Chrome outside door handles are both eye-catching and durable.
- **04. Escort lights\*** Headlamps remain lit so that the driver always walks away from the vehicle in the light.
- \* Only available with remote keyless entry system
- **05. Gull wing folding outside mirrors** Power outside mirrors fold up and away for convenience when you park. Their aerodynamics also contribute to better fuel economy, while the gull-wing folding style echoes the classic sports car era.
- **06. UV cut windscreen glass** The front windscreen cuts harmful ultraviolet rays, helping to reduce glare and keep the interior temperature even and comfortable.
- **07. LED high-mounted stop lamp** An LED stop lamp, placed high up in the rear window where it provides maximum visibility,warns the driver behind and other road users that you're applying the brakes.
- **08. Dual muffler** Dual oval-shaped exhaust tips on the 2.4 engine version have an unmistakable sporty resonance.

- **09. Engine start button** Fire the Optima's engine with one touch of the engine start/stop button, and get a reminder of the car's sporty prowess.
- **10. Rear air ventilation** Rear air ventilation means passengers on the back seats are assured of a comfortable indoor environment. The angle of the air stream can be adjusted to suit the passengers' wishes.
- **11. Interior mood lamps** Door mood lamps, with their red hue, offer distinctive illumination at night, creating an inviting interior environment.
- 12. Sunglass storage with dual map lamps A sunglass holder is conveniently placed just above head height, and is located between twin map-reading lamps.
- 13. Cooling glove box A cooling glove box is ideal for keeping drinks and snacks chilled on your journeys. It also features a light so that you can better see what you're doing.
- **14. Auto defogging system** When condensation forms on the windscreen, sensors automatically begin the de-misting process, doing away with the need to operate the controls manually, and providing optimum visibility for safe driving.
- 15. Luggage compartment A spacious luggage compartment, with one of the largest capacities in its class, lets you carry all your gear with ease.