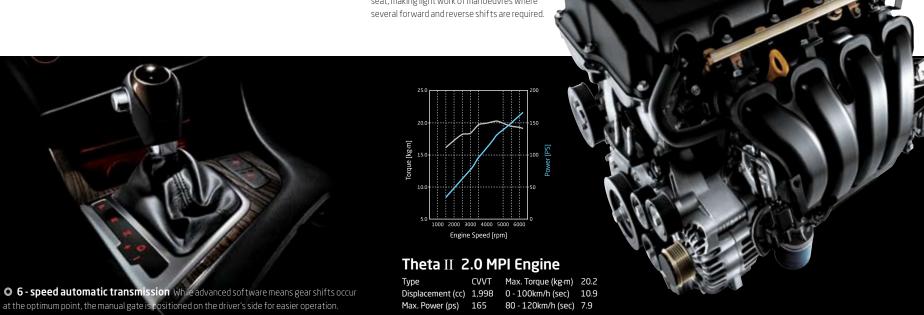

# HIGHER PERFORMANCE WITH LOWER EMISSIONS

The Optima packs power and performance into a class-leading, environmentally-friendly powertrains. With the lightweight Theta II 2.0 or 2.4 MPI petrol engines, extra torque is delivered thanks to a straightened air intake system that allows the inhalation of a greater volume of air.

#### • 6-speed manual transmission

Reverse gear is positioned close to the driver's seat, making light work of manoeuvres where