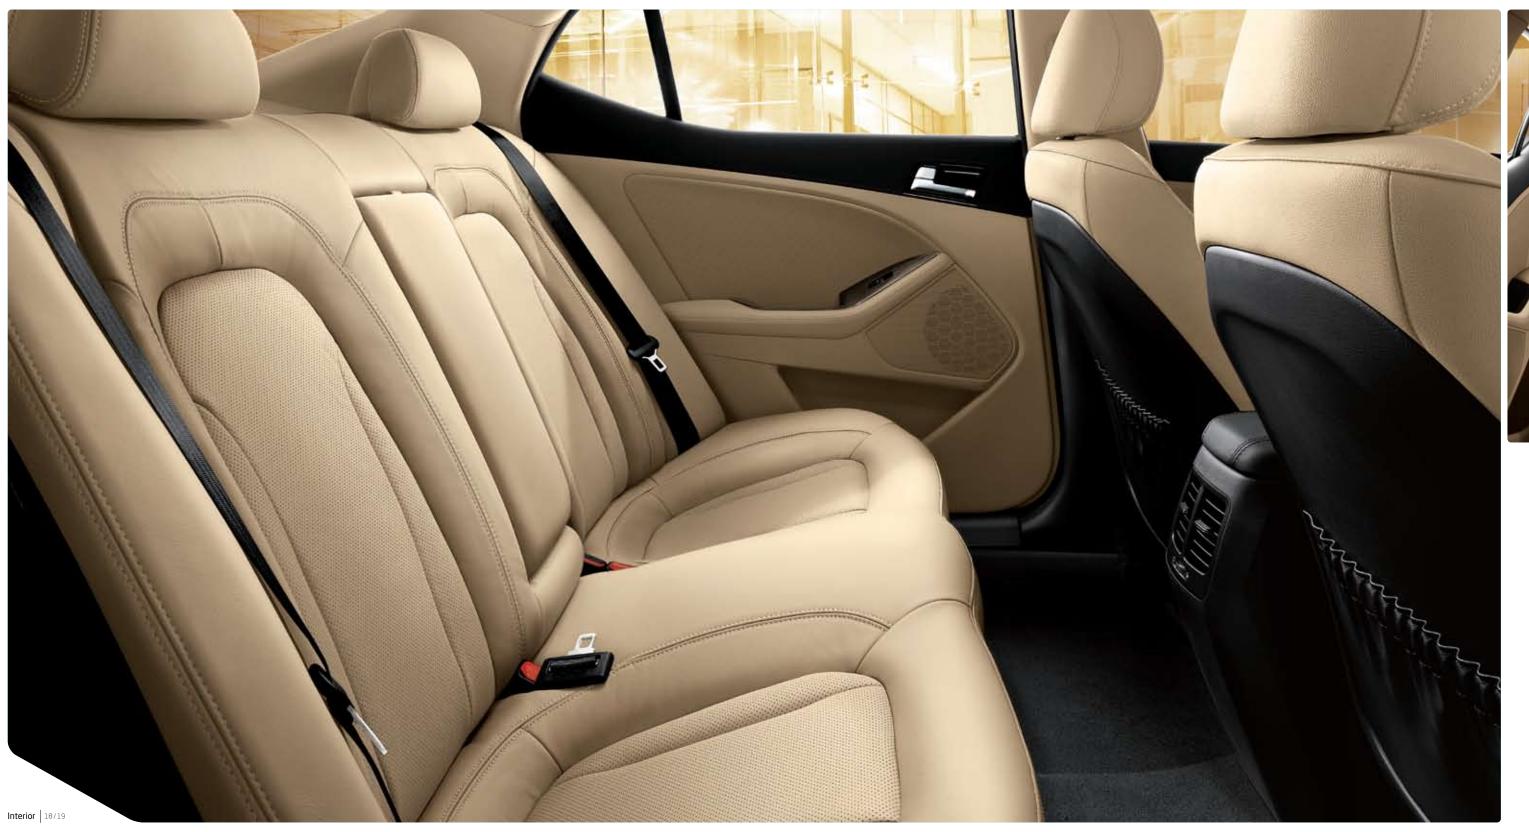

Headroom and legroom are generous for both front and rear passengers. Driver comfort has received particular attention, with the driver seat incorporating an advanced memory system that remembers the settings for two different drivers. And so that the front passengers aren't left out, their seat gets the same treatment.

# ATTENTION TO DETAIL FOR YOU AND THOSE CLOSEST TO YOU

The spaciousness of the Optima allows your friends and family to experience all the reassuring comfort and elegance that are built into this highly refined vehicle. At the same time, they'll appreciate the use of luxury materials and the emphasis on texture – the finishing of the seats blending seamlessly with the trim detailing. Storage is generous too, with door pockets, cup and bottle holders, and seat back pockets. All of it perfectly complemented by cool mood lamps and interior lighting.