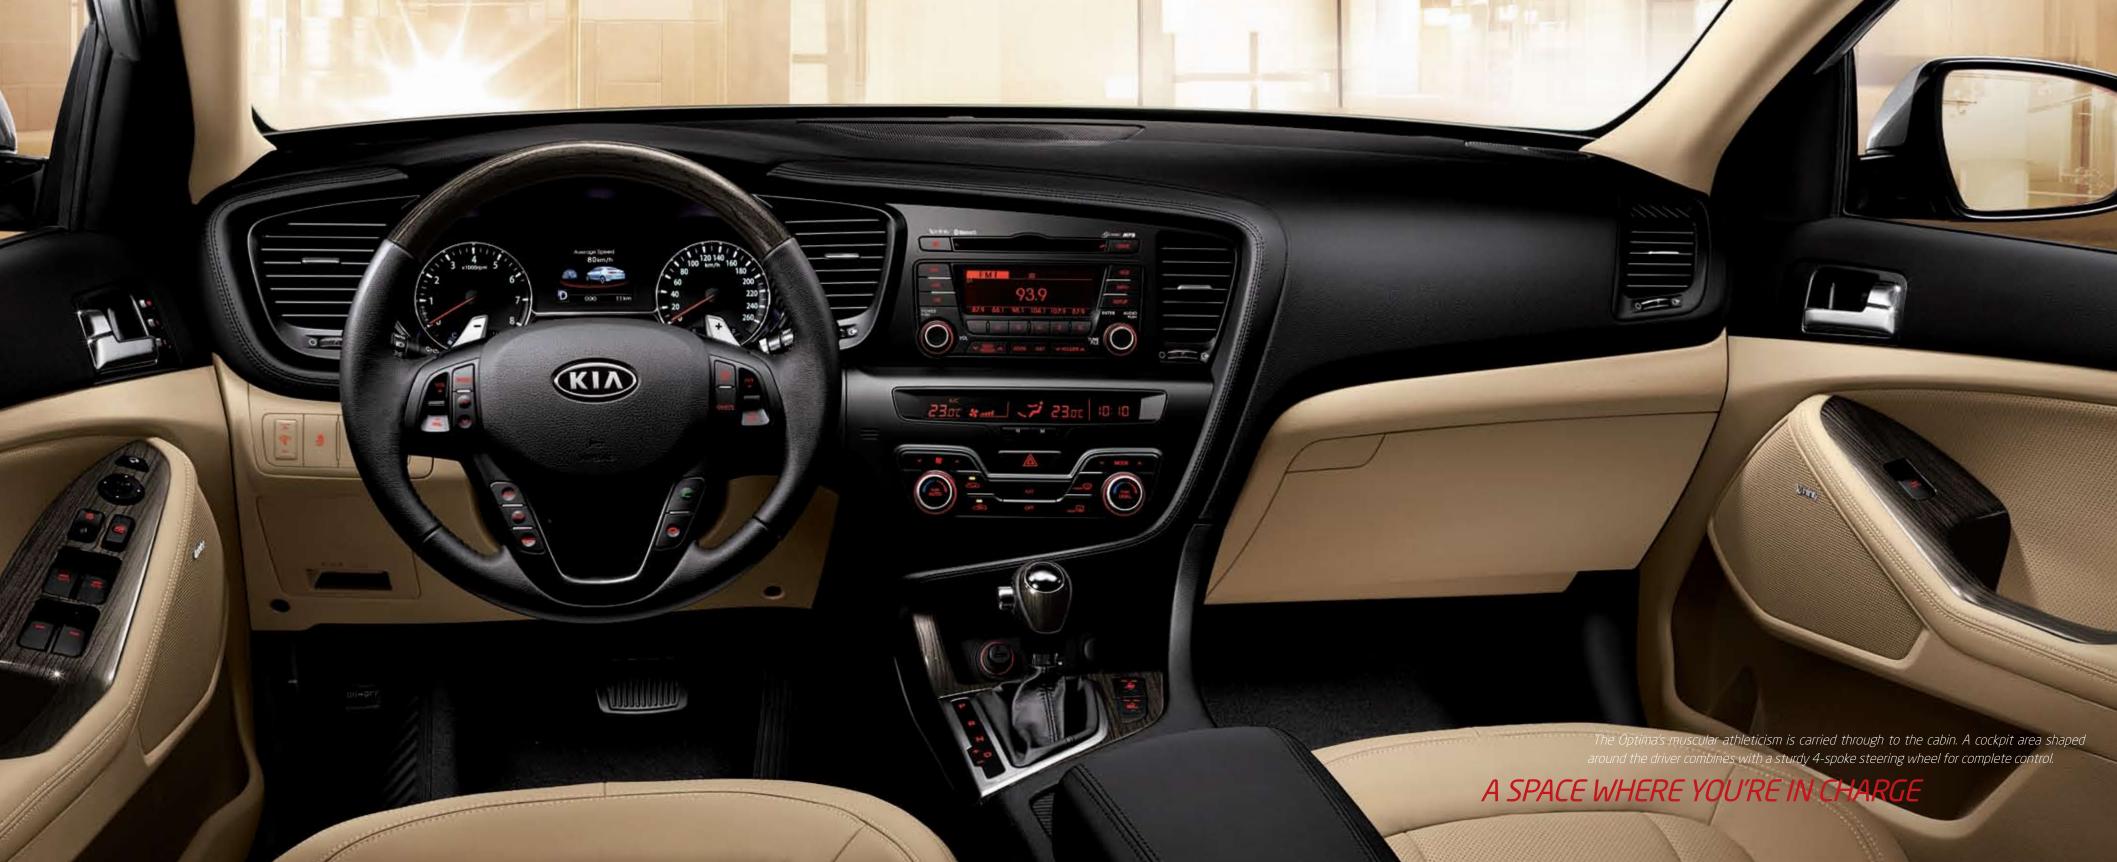

# EMBRACE THE TECHNOLOGY, INDULGE IN THE DESIGN

Take your seat in the Optima and what registers first is the array of technologically advanced features at your disposal. From paddle shifters to auto cruise control, and from a bright, easily-readable supervision cluster to the wraparound, driver-oriented centre fascia, this is a car designed for the here and now, with one eye on the future.

navigation and air conditioning systems within easy reach and making control and operation as uncomplicated as possible. All the while contributing to the feeling of spaciousness and comfort.