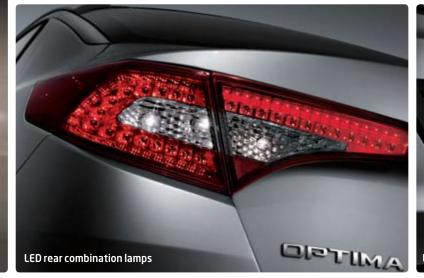

# SPECIFICATION THAT ATTRACTS ATTENTION

the defining features of the Optima. LED daytime running lights heighten the specification even more, while the optional sport package offers unique 18-inch alloy wheels and LED rear combination lamps, adding to the dynamic appeal.