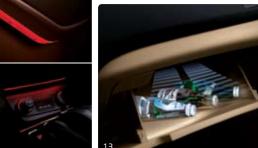

- **09. Engine start button** Fire the Optima's engine with one touch of the engine start/stop button, and get a reminder of the car's sporty prowess.
- **10. Rear air ventilation** Rear air ventilation means passengers on the back seats are assured of a comfortable indoor environment. The angle of the air stream can be adjusted to suit the passengers' wishes.
- **11. Interior mood lamps** Door mood lamps, with their red hue, offer distinctive illumination at night, creating an inviting interior environment.
- 12. Sunglass storage with dual map lamps A sunglass holder is conveniently placed just above head height, and is located between twin map-reading lamps.
- 13. Cooling glove box A cooling glove box is ideal for keeping drinks and snacks chilled on your journeys. It also features a light so that you can better see what you're doing.
- **14. Auto defogging system** When condensation forms on the windscreen, sensors automatically begin the de-misting process, doing away with the need to operate the controls manually, and providing optimum visibility for safe driving.
- 15. Luggage compartment A spacious luggage compartment, with one of the largest capacities in its class, lets you carry all your gear with ease.