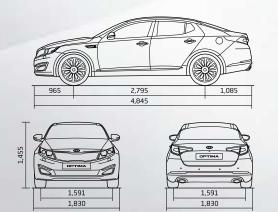

## **DIMENSIONS AND SPECIFICATIONS** With class-leading proportions, see how the Optima measures up.

4,845 Overall length Overall width 1,830 Overall height 1,455 2,795 Wheelbase 1,591 / 1,591 Wheeltread (Front / Rear) 965/1,085 1,015/955 1,455 / 1,415 1,388 / 1,384 Fuel tank ( $\ell$ )