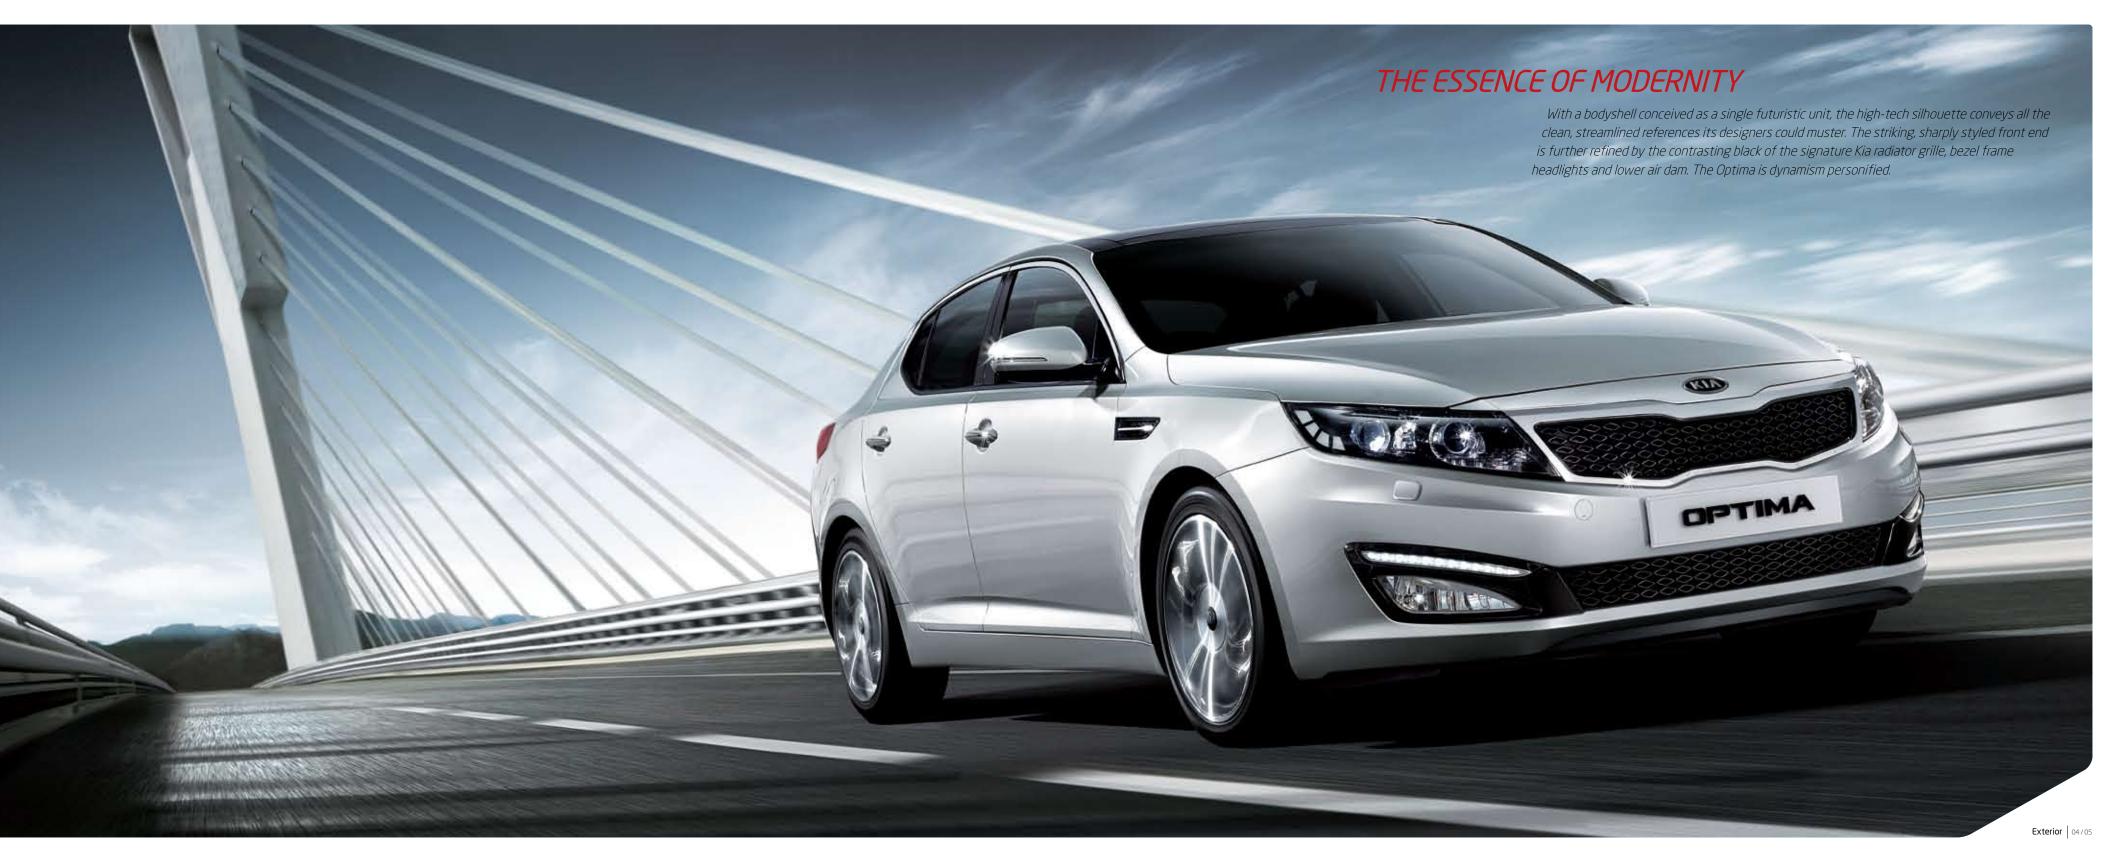

# MORE SPACE, MORE COMFORT, MORE SOPHISTICATION

Despite a lowered exterior height and an elevated beltline, interior dimensions on the Optima have actually been increased. How? Through the innovative use of space and the judicious layout of elements.

Headroom and legroom are generous for both front and rear passengers. Driver comfort has received particular attention, with the driver seat incorporating an advanced memory system that remembers the settings for two different drivers. And so that the front passengers aren't left out, their seat gets the same treatment.