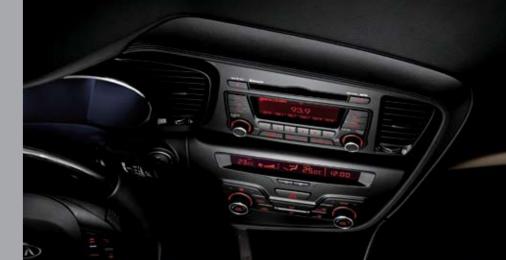

# TECHNOLOGY TO MAKE LIFE SIMPLE AND DRIVING MORE ENJOYABLE

As you would expect with a car of this calibre, the Optima positively bristles with the latest technology. The 530-watt premium Infinity sound system features 8-speakers in addition to the standard AUX-USB and iPod connectivity, ensuring an unsurpassed listening experience on the move. All of it operated via intuitive, fingertip-sensitive controls.

MP3, Radio

The completely integrated sound system means you can play not just CDs, but MP3 files too.

Aux and ipod, USB input

USB connectivity lets you plug in an Aux or iPod mobile storage device and play tunes you've already downloaded.

Offering enhanced convenience and sound quality, you can load the top class Infinity sound system with up to 6 CDs for truly customised listening.

Skip between CDs and find the music that suits your taste and style! The Optima delivers a dynamic individualized listening experience.

• 6-CD changer audio system