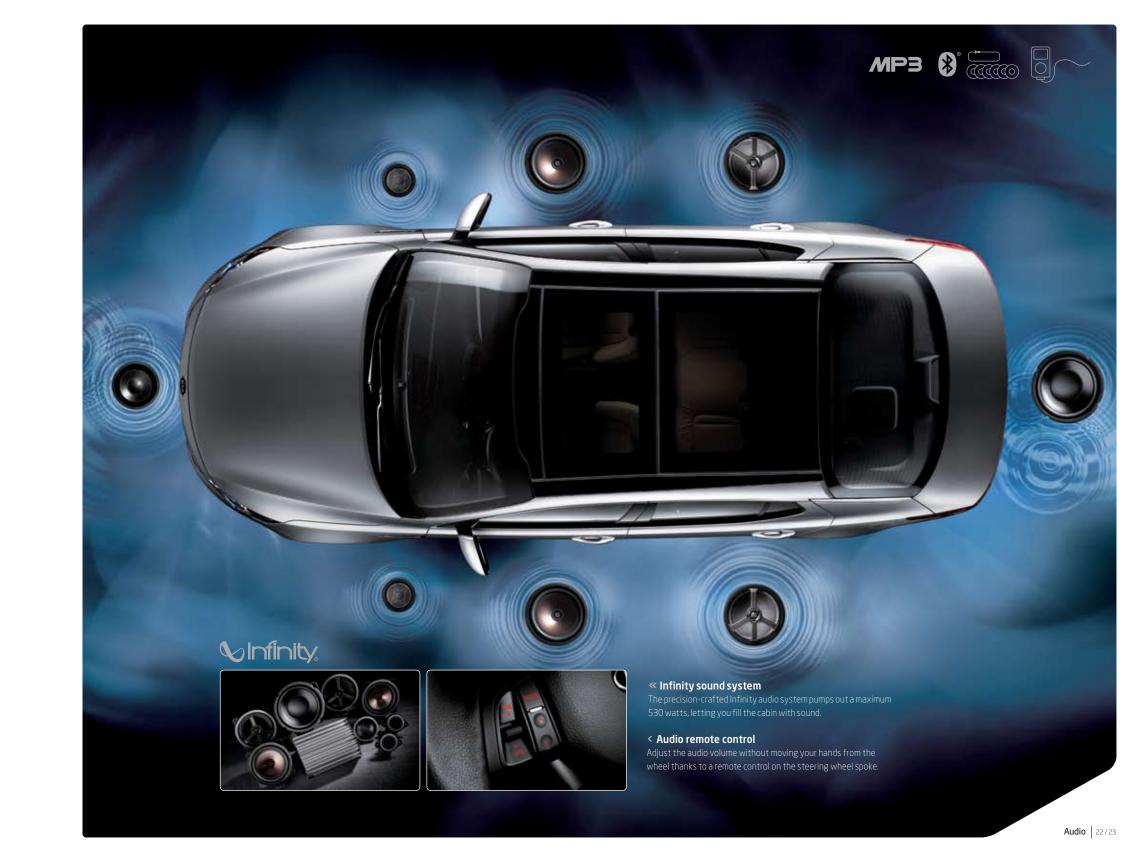

# TECHNOLOGY TO MAKE LIFE SIMPLE AND DRIVING MORE ENJOYABLE

As you would expect with a car of this calibre, the Optima positively bristles with the latest technology. The 530-watt premium Infinity sound system features 8-speakers in addition to the standard AUX-USB and iPod connectivity, ensuring an unsurpassed listening experience on the move. All of it operated via intuitive, fingertip-sensitive controls.

MP3, Radio

The completely integrated sound system means you can play not just CDs, but MP3 files too.

Aux and ipod, USB input

USB connectivity lets you plug in an Aux or iPod mobile storage device and play tunes you've already downloaded.

Offering enhanced convenience and sound quality, you can load the top class Infinity sound system with up to 6 CDs for truly customised listening.

Skip between CDs and find the music that suits your taste and style! The Optima delivers a dynamic individualized listening experience.

• 6-CD changer audio system