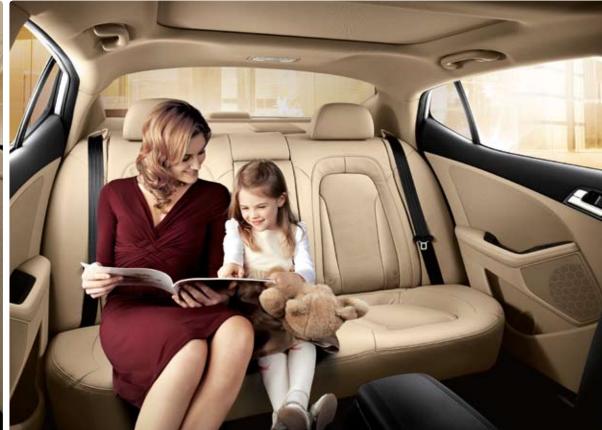

# ATTENTION TO DETAIL FOR YOU AND THOSE CLOSEST TO YOU

The spaciousness of the Optima allows your friends and family to experience all the reassuring comfort and elegance that are built into this highly refined vehicle. At the same time, they'll appreciate the use of luxury materials and the emphasis on texture – the finishing of the seats blending seamlessly with the trim detailing. Storage is generous too, with door pockets, cup and bottle holders, and seat back pockets. All of it perfectly complemented by cool mood lamps and interior lighting.

- **09. Engine start button** Fire the Optima's engine with one touch of the engine start/stop button, and get a reminder of the car's sporty prowess.
- **10. Rear air ventilation** Rear air ventilation means passengers on the back seats are assured of a comfortable indoor environment. The angle of the air stream can be adjusted to suit the passengers' wishes.
- **11. Interior mood lamps** Door mood lamps, with their red hue, offer distinctive illumination at night, creating an inviting interior environment.
- 12. Sunglass storage with dual map lamps A sunglass holder is conveniently placed just above head height, and is located between twin map-reading lamps.
- 13. Cooling glove box A cooling glove box is ideal for keeping drinks and snacks chilled on your journeys. It also features a light so that you can better see what you're doing.
- **14. Auto defogging system** When condensation forms on the windscreen, sensors automatically begin the de-misting process, doing away with the need to operate the controls manually, and providing optimum visibility for safe driving.
- 15. Luggage compartment A spacious luggage compartment, with one of the largest capacities in its class, lets you carry all your gear with ease.