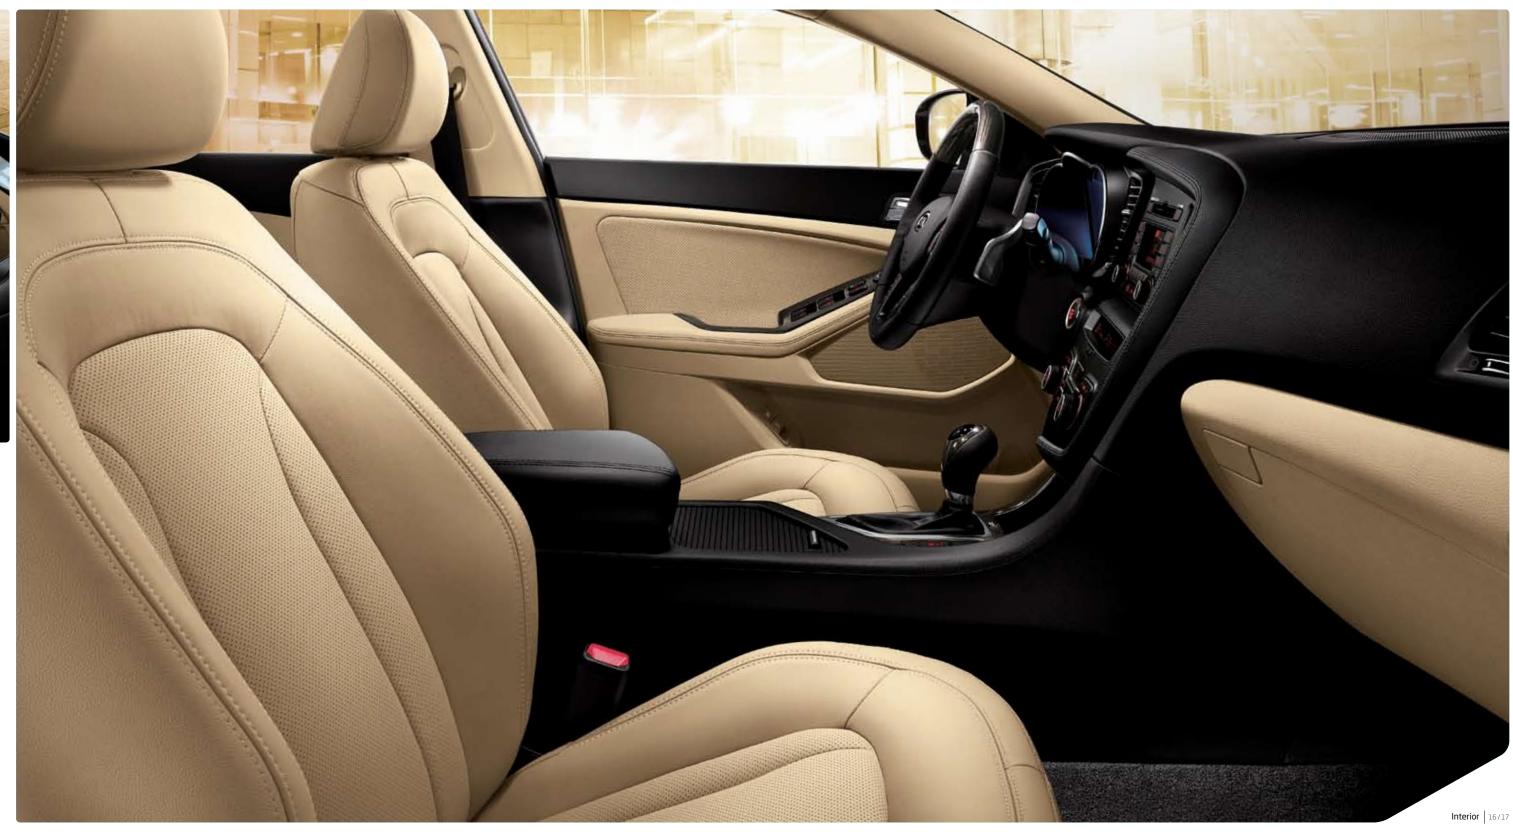

# EMBRACE THE TECHNOLOGY, INDULGE IN THE DESIGN

Take your seat in the Optima and what registers first is the array of technologically advanced features at your disposal. From paddle shifters to auto cruise control, and from a bright, easily-readable supervision cluster to the wraparound, driver-oriented centre fascia, this is a car designed for the here and now, with one eye on the future.

navigation and air conditioning systems within easy reach and making control and operation as uncomplicated as possible. All the while contributing to the feeling of spaciousness and comfort.

# MORE SPACE, MORE COMFORT, MORE SOPHISTICATION

Despite a lowered exterior height and an elevated beltline, interior dimensions on the Optima have actually been increased. How? Through the innovative use of space and the judicious layout of elements.