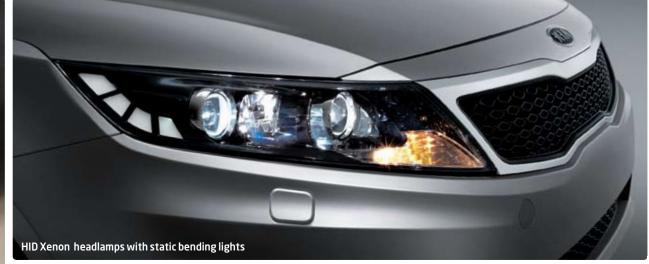

# SPECIFICATION THAT ATTRACTS ATTENTION

the defining features of the Optima. LED daytime running lights heighten the specification even more, while the optional sport package offers unique 18-inch alloy wheels and LED rear combination lamps, adding to the dynamic appeal.