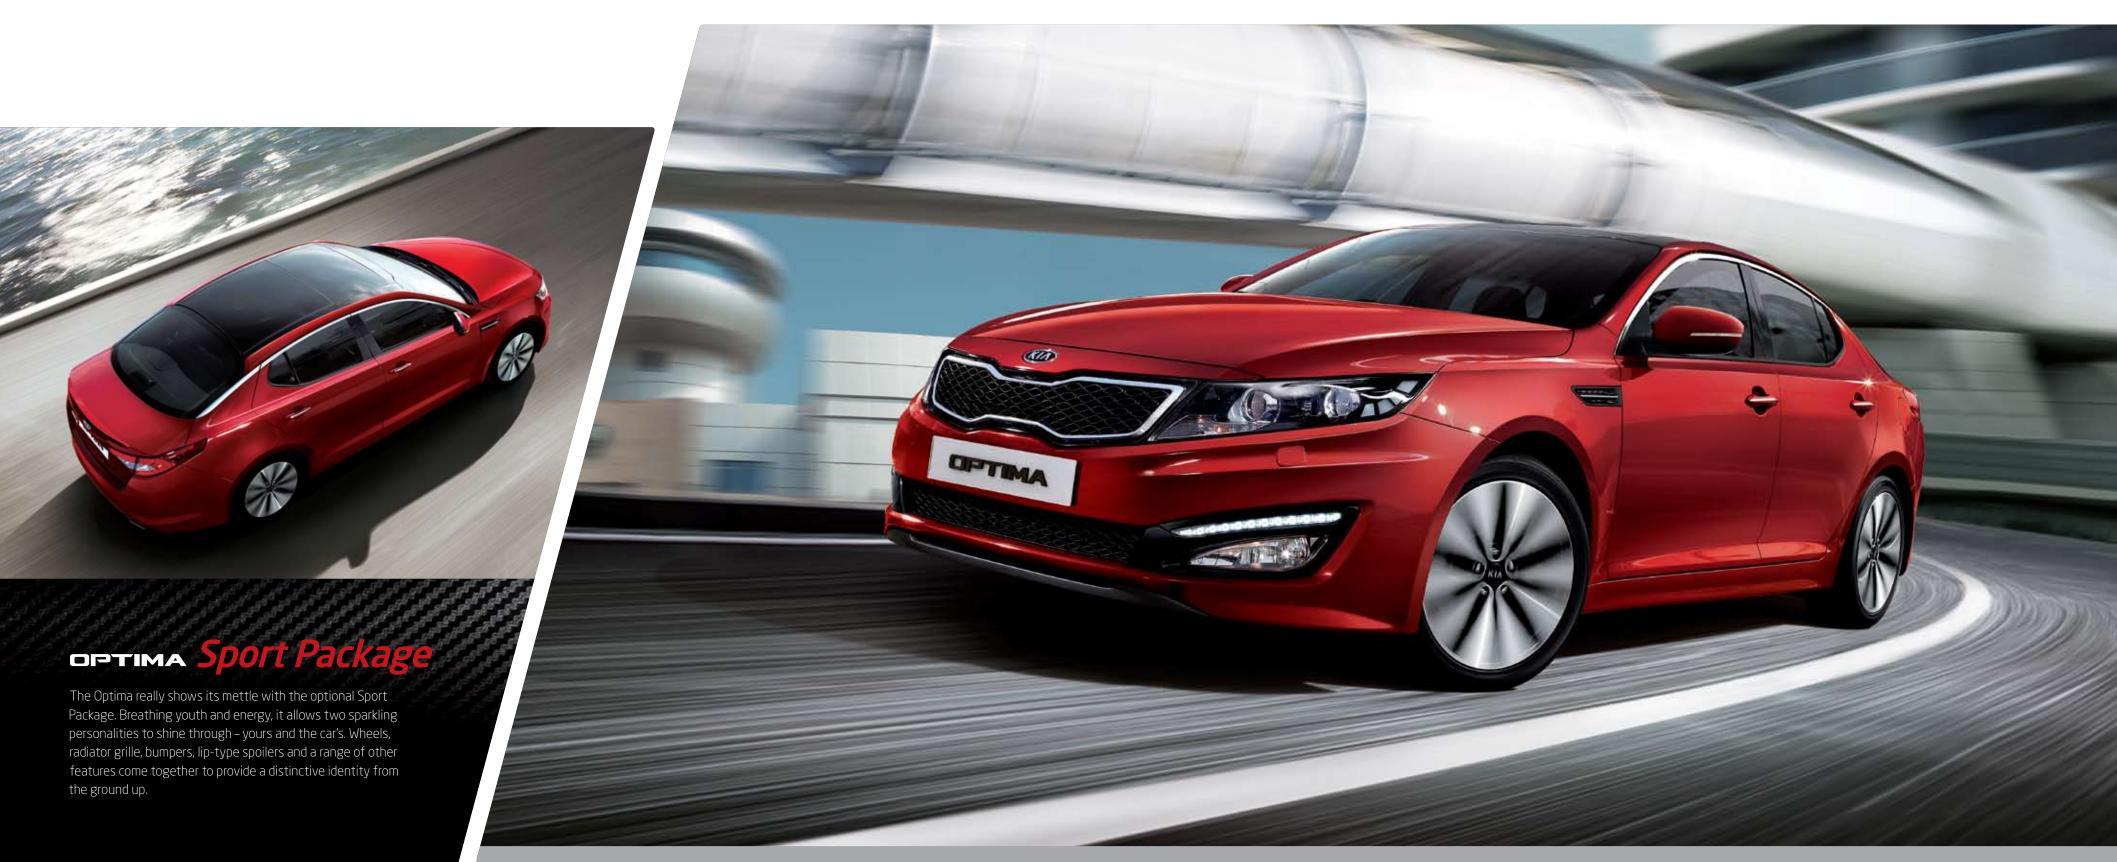

# SPECIFICATION THAT ATTRACTS ATTENTION

the defining features of the Optima. LED daytime running lights heighten the specification even more, while the optional sport package offers unique 18-inch alloy wheels and LED rear combination lamps, adding to the dynamic appeal.