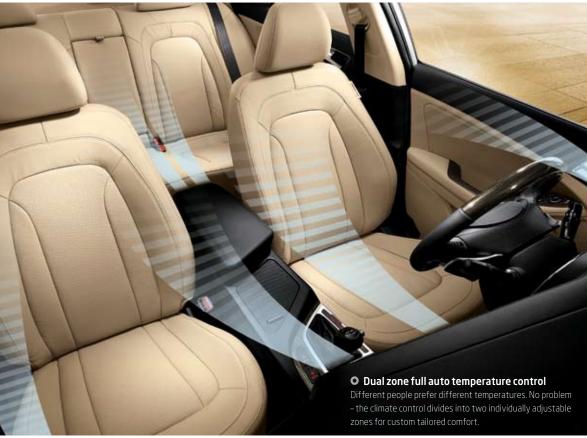

Headroom and legroom are generous for both front and rear passengers. Driver comfort has received particular attention, with the driver seat incorporating an advanced memory system that remembers the settings for two different drivers. And so that the front passengers aren't left out, their seat gets the same treatment.

# ATTENTION TO DETAIL FOR YOU AND THOSE CLOSEST TO YOU

The spaciousness of the Optima allows your friends and family to experience all the reassuring comfort and elegance that are built into this highly refined vehicle. At the same time, they'll appreciate the use of luxury materials and the emphasis on texture – the finishing of the seats blending seamlessly with the trim detailing. Storage is generous too, with door pockets, cup and bottle holders, and seat back pockets. All of it perfectly complemented by cool mood lamps and interior lighting.