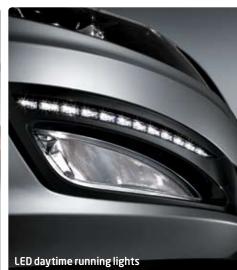

# SPECIFICATION THAT ATTRACTS ATTENTION

the defining features of the Optima. LED daytime running lights heighten the specification even more, while the optional sport package offers unique 18-inch alloy wheels and LED rear combination lamps, adding to the dynamic appeal.