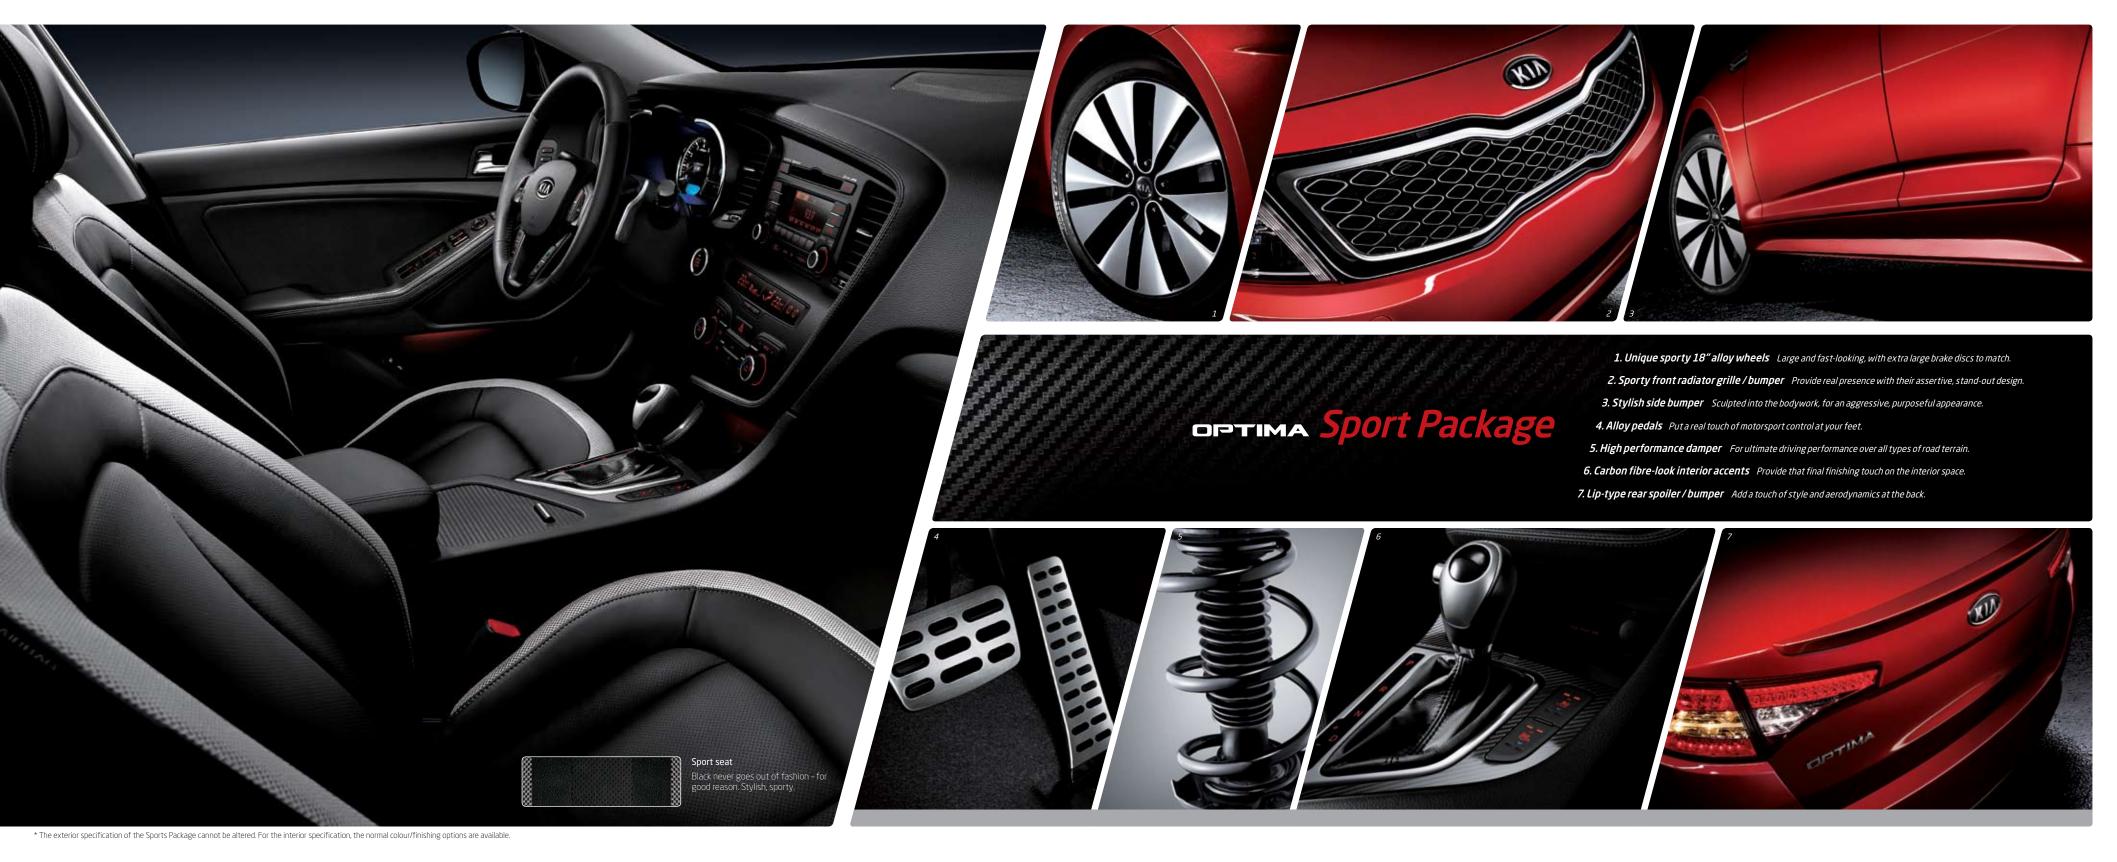

# SPECIFICATION THAT ATTRACTS ATTENTION

the defining features of the Optima. LED daytime running lights heighten the specification even more, while the optional sport package offers unique 18-inch alloy wheels and LED rear combination lamps, adding to the dynamic appeal.