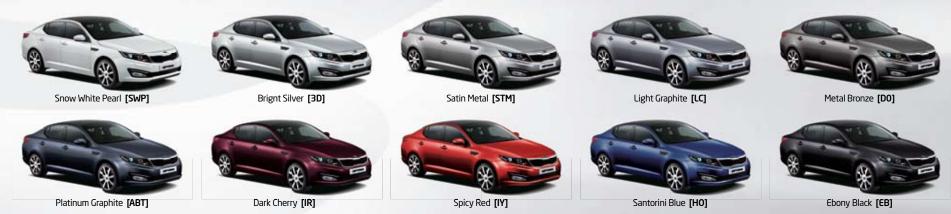

## **BODY COLOURS** An exciting paint finish goes hand in hand with exciting driving. Choose from a wide range of refined and sporty colours.