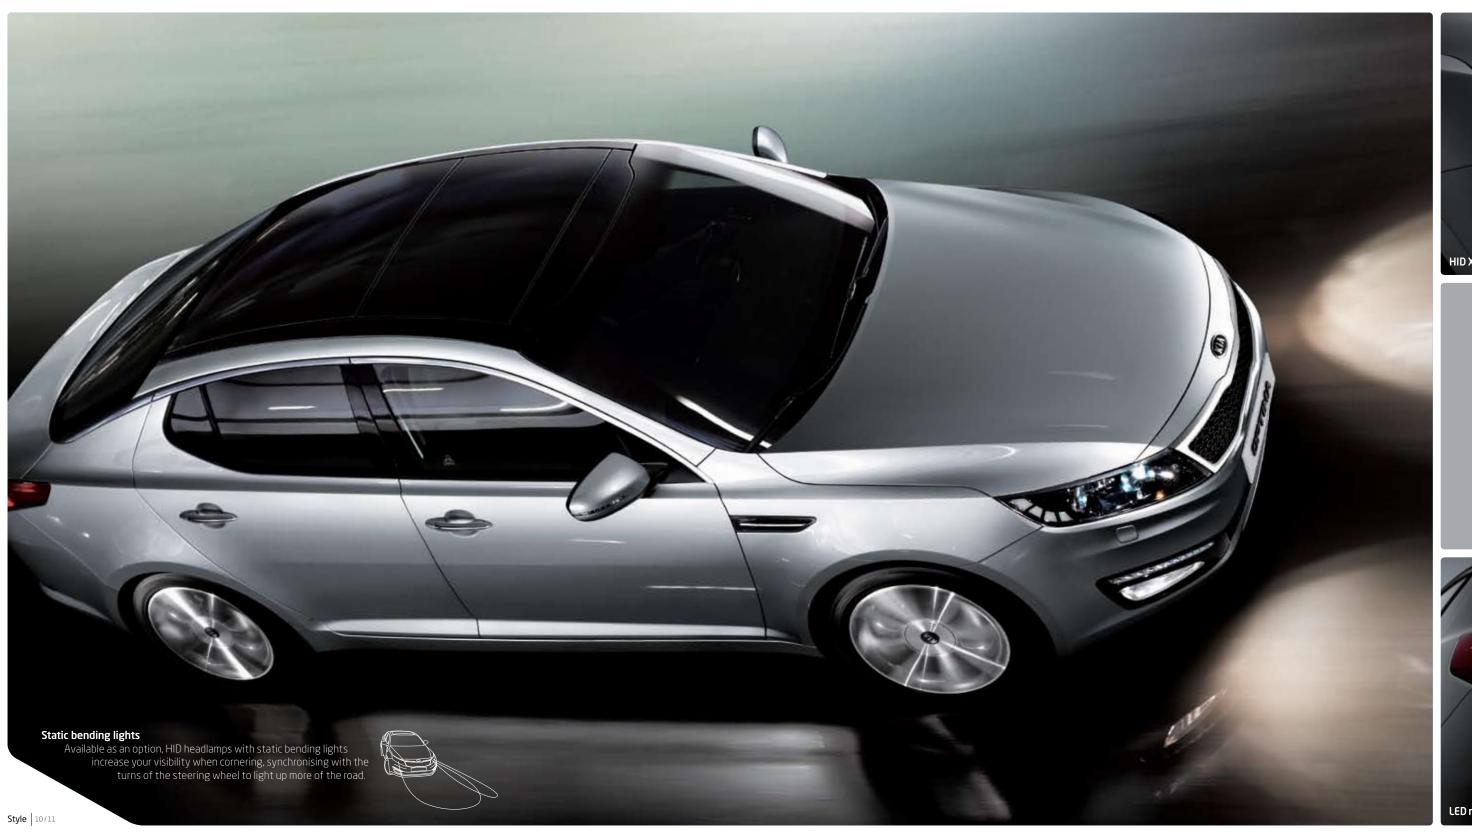

# SPECIFICATION THAT ATTRACTS ATTENTION

the defining features of the Optima. LED daytime running lights heighten the specification even more, while the optional sport package offers unique 18-inch alloy wheels and LED rear combination lamps, adding to the dynamic appeal.