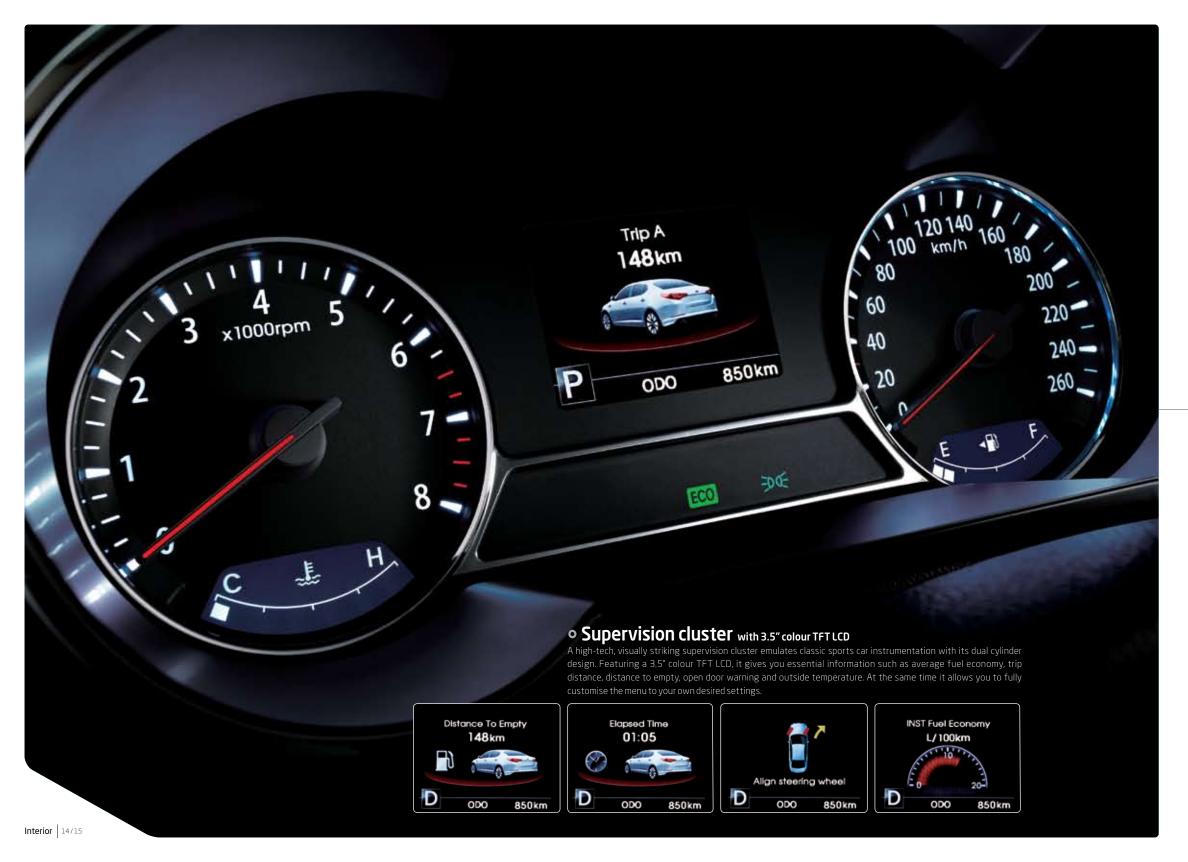

# EMBRACE THE TECHNOLOGY, INDULGE IN THE DESIGN

Take your seat in the Optima and what registers first is the array of technologically advanced features at your disposal. From paddle shifters to auto cruise control, and from a bright, easily-readable supervision cluster to the wraparound, driver-oriented centre fascia, this is a car designed for the here and now, with one eye on the future.