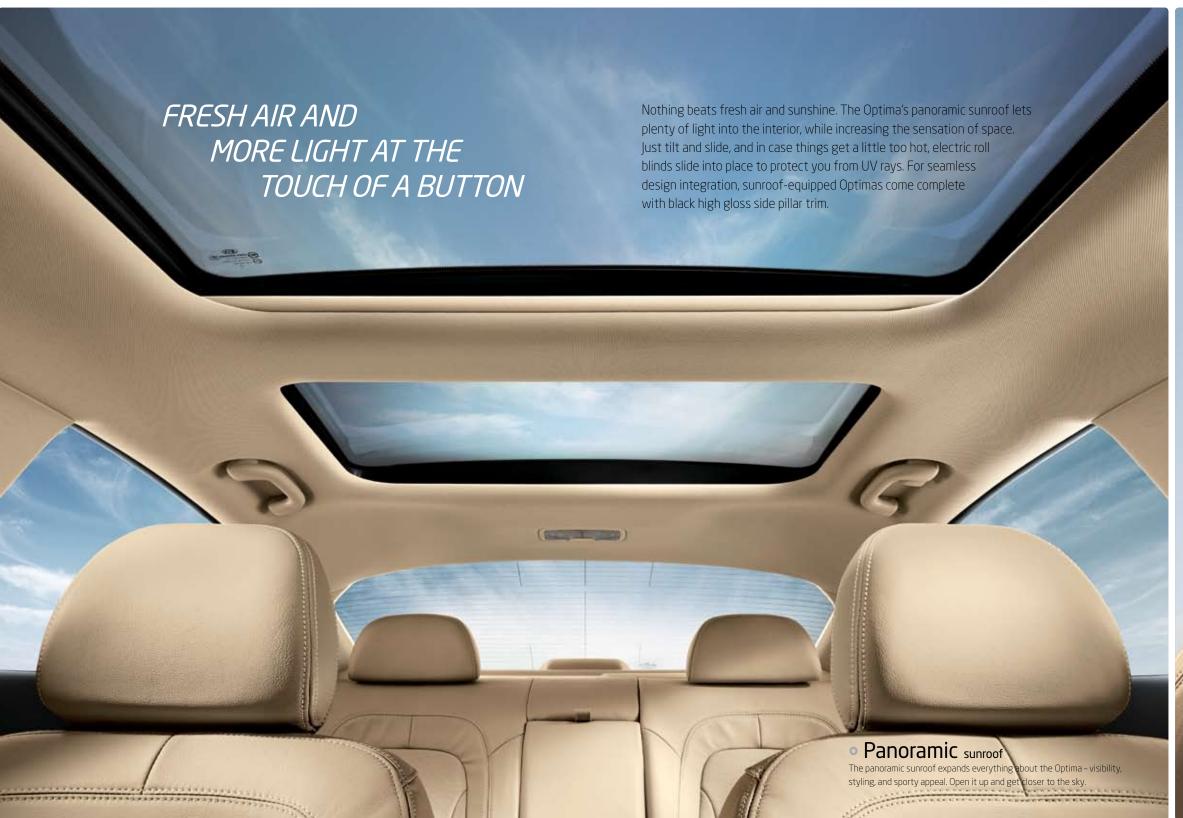

# MORE SPACE, MORE COMFORT, MORE SOPHISTICATION

Despite a lowered exterior height and an elevated beltline, interior dimensions on the Optima have actually been increased. How? Through the innovative use of space and the judicious layout of elements.

Headroom and legroom are generous for both front and rear passengers. Driver comfort has received particular attention, with the driver seat incorporating an advanced memory system that remembers the settings for two different drivers. And so that the front passengers aren't left out, their seat gets the same treatment.

# ATTENTION TO DETAIL FOR YOU AND THOSE CLOSEST TO YOU

The spaciousness of the Optima allows your friends and family to experience all the reassuring comfort and elegance that are built into this highly refined vehicle. At the same time, they'll appreciate the use of luxury materials and the emphasis on texture – the finishing of the seats blending seamlessly with the trim detailing. Storage is generous too, with door pockets, cup and bottle holders, and seat back pockets. All of it perfectly complemented by cool mood lamps and interior lighting.