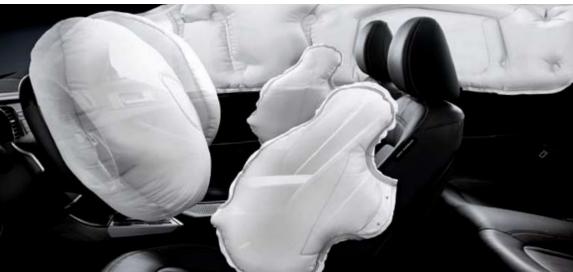

# SAFETY DELIVERED, REASSURANCE BUILT IN

Safety is up there with style, dynamics and performance when it comes to car design. The Optima incorporates a whole range of state-of-the-art features to provide you and your passengers with safety of the highest order. These include electronic stability control for when you have to brake suddenly, oversize disc brakes for smooth, controlled and powerful braking, and details such as a rear view camera and active headrests in the front seats.

#### Front safety power windows

If the driver and front passenger windows sense an obstacle in their way when being raised, they automatically stop and wind down.

An advanced 6-airbag system comprises driver/passenger airbags at the front, frontside airbags for additional driver and passenger protection, plus curtain airbags to

### Front, rear, side and curtain airbags

protect both front and second row occupants.

The Optima's 18" alloy wheels are fitted with large, 17-inch( $\phi$  320/28t) disc brakes,