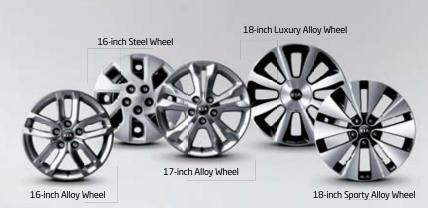

partment A spacious luggage compartment, with one of the largest capacities in its class, lets you carry all your gear with ease.





## **INTERIOR COLOURS** Choose an interior colour for your Optima to match your personality and mood.







Black never goes out of fashion – for

## **BODY COLOURS** An exciting paint finish goes hand in hand with exciting driving. Choose from a wide range of refined and sporty colours.



## **DIMENSIONS AND SPECIFICATIONS** With class-leading proportions, see how the Optima measures up.



4,845 Overall length Overall width 1,830 Overall height 1,455 2,795 Wheelbase 1,591 / 1,591 Wheeltread (Front / Rear) 965/1,085 1,015/955 1,455 / 1,415 1,388 / 1,384 Fuel tank ( $\ell$ )

Specifications (mm)

**WHEELS** Three different sizes, five different designs.



# AS ECO-CONSCIOUS AS YOU ARE

So you value sustainable living? We do too. That's why we take create innovative products, ensuring state-of-the-art Design for pride in rising to meet the expectations and challenges of the 21st Recycling (DfR) guidelines. Wherever possible, recycled and century while making tangible contributions to the preservation of recyclable materials are being used in the production of every Kia. the environment and sustainable development of society.

for the production of clean hybrid and fuel-cell vehicles to lead the in the treatment of harmful waste substances. These are then way to eco-friendly cars for a greener tomorrow for you, your recycled or recovered, ensuring the highest level of environmental children and all of us.

cycles of a vehicle's life. From d