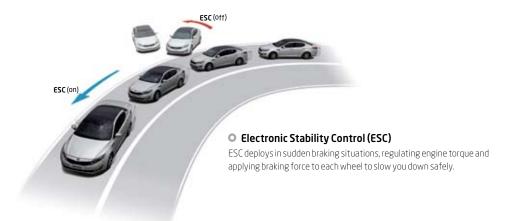

# SAFETY DELIVERED, REASSURANCE BUILT IN

Safety is up there with style, dynamics and performance when it comes to car design. The Optima incorporates a whole range of state-of-the-art features to provide you and your passengers with safety of the highest order. These include electronic stability control for when you have to brake suddenly, oversize disc brakes for smooth, controlled and powerful braking, and details such as a rear view camera and active headrests in the front seats.