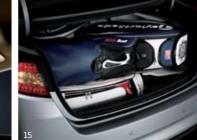

- **09. Engine start button** Fire the Optima's engine with one touch of the engine start/stop button, and get a reminder of the car's sporty prowess.
- **10. Rear air ventilation** Rear air ventilation means passengers on the back seats are assured of a comfortable indoor environment. The angle of the air stream can be adjusted to suit the passengers' wishes.
- **11. Interior mood lamps** Door mood lamps, with their red hue, offer distinctive illumination at night, creating an inviting interior environment.
- 12. Sunglass storage with dual map lamps A sunglass holder is conveniently placed just above head height, and is located between twin map-reading lamps.
- 13. Cooling glove box A cooling glove box is ideal for keeping drinks and snacks chilled on your journeys. It also features a light so that you can better see what you're doing.
- **14. Auto defogging system** When condensation forms on the windscreen, sensors automatically begin the de-misting process, doing away with the need to operate the controls manually, and providing optimum visibility for safe driving.
- 15. Luggage compartment A spacious luggage compartment, with one of the largest capacities in its class, lets you carry all your gear with ease.