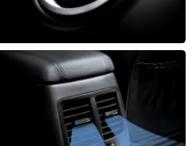

- **09. Engine start button** Fire the Optima's engine with one touch of the engine start/stop button, and get a reminder of the car's sporty prowess.
- **10. Rear air ventilation** Rear air ventilation means passengers on the back seats are assured of a comfortable indoor environment. The angle of the air stream can be adjusted to suit the passengers' wishes.
- **11. Interior mood lamps** Door mood lamps, with their red hue, offer distinctive illumination at night, creating an inviting interior environment.
- 12. Sunglass storage with dual map lamps A sunglass holder is conveniently placed just above head height, and is located between twin map-reading lamps.
- 13. Cooling glove box A cooling glove box is ideal for keeping drinks and snacks chilled on your journeys. It also features a light so that you can better see what you're doing.
- **14. Auto defogging system** When condensation forms on the windscreen, sensors automatically begin the de-misting process, doing away with the need to operate the controls manually, and providing optimum visibility for safe driving.
- 15. Luggage compartment A spacious luggage compartment, with one of the largest capacities in its class, lets you carry all your gear with ease.