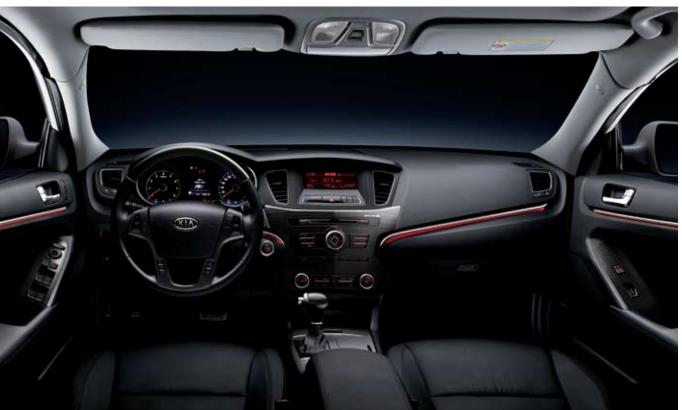

**Supervision cluster with 3.5" colour TFT LCD:** All the driving data you need, including a built-in trip computer, is delivered with clarity, enhanced visibility and a luxurious feel.

**Centre fascia:** Purposeful, progressive and futuristic, with logically arranged switches and a fully integrated audio system. Everything comes together as it should.