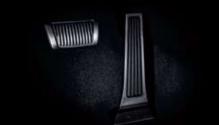

- - 1. Organ accelerator pedal: As befits a luxury sedan, the Cadenza's accelerator pedal is designed for maximum comfort by allowing your foot and ankle to move in the same trajectory as the pedal itself.
  - **2. Electric Parking Brake (EPB):** Activated via two computer-controlled motors attached to the brake calipers, the Electric Parking Brake prevents the car from rolling away when stationary. It automatically releases as soon as you depress the accelerator pedal.
  - **3. 6-speed automatic transmission:** Next generation Kia technology reduces the number of transmission parts, while lowered weight provides superior performance and fuel economy.