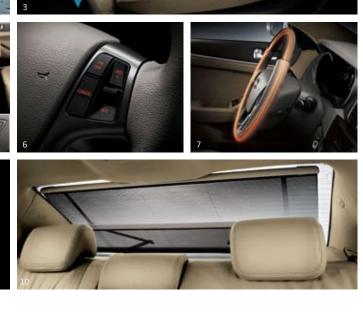

Take a seat and relax

- **7. Heated steering wheel:** Steering wheel surface can be set to heat up, for added comfort in winter.
- **8. Door scuff:** Door scuff sills protect against wear and tear because luxury of this kind deserves looking
- 9. Aux and iPod®: Enjoy virtually any music source in your Cadenza with built-in audio streaming, AUX, USB and iPod® connectivity plus high-fidelity output.
- **10. Rear sunshade:** Activates at the touch of a button to block excessive glare and heat from the sun.