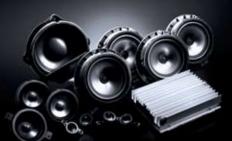

## A soundtrack for the juorney

As you'd expect, the Cadenza's sound system provides an abundance of depth, detail and clarity that perfectly complements the car's upscale cabin ambience.

**∢Infinity sound system:** 12-channel Infinity premium sound system, with a choice of three audio settings.