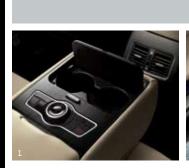

**Supervision cluster with 3.5" colour TFT LCD:** All the driving data you need, including a built-in trip computer, is delivered with clarity, enhanced visibility and a luxurious feel.

**Centre fascia:** Purposeful, progressive and futuristic, with logically arranged switches and a fully integrated audio system. Everything comes together as it should.