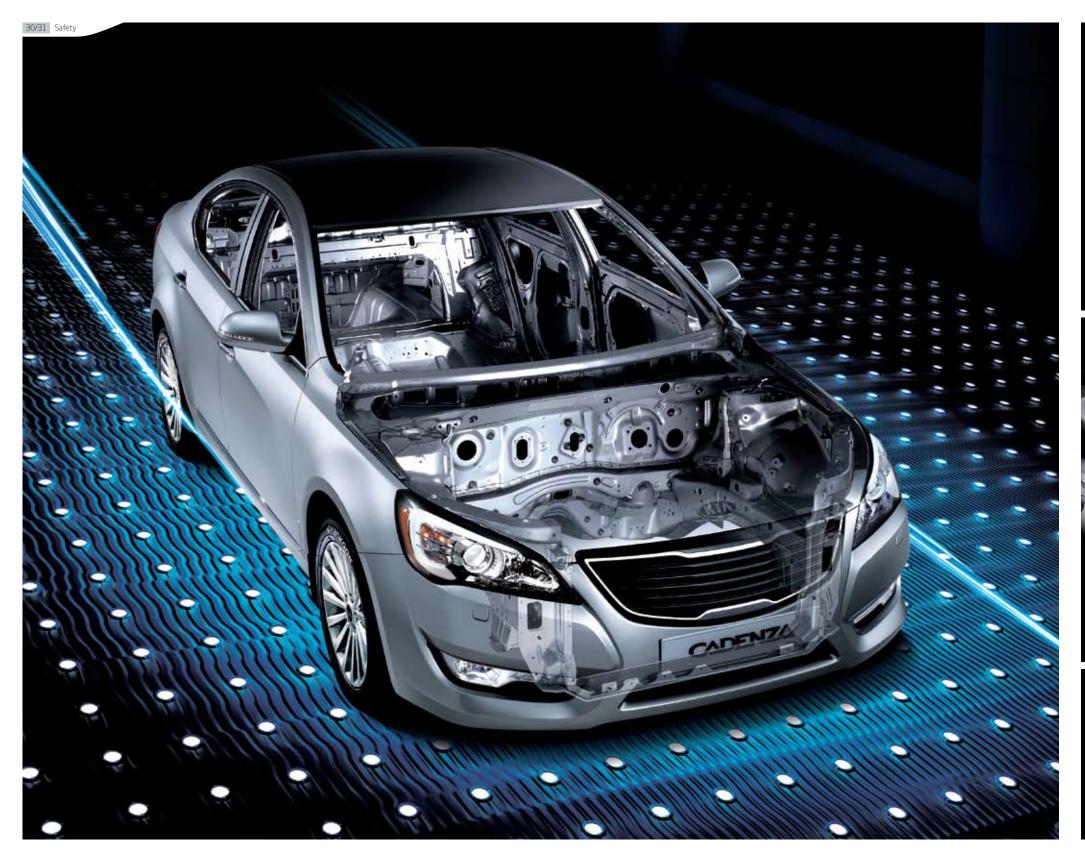

### Primed for safety

If safety is a matter of arming yourself, the Cadenza carries out the task admirably. A rigid, high-strength steel structure with reinforced side sills means energy is effectively absorbed and dispersed in the event of a collision. The Brake Assist System deploys in an emergency situation, sensing brake pedal speed and applying increased pressure to ensure a shorter braking distance. Airbags at the front and sides offer protection for both driver and passengers.