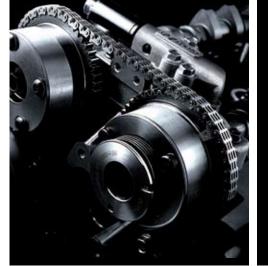

#### Performance with durability

Cadenza's power comes courtesy of a new Lambda II 3.5 litre engine, providing improved powertrain performance. Durability is built in, an essential when driving in high temperature climates. Other advantages include reduced vibration, low noise when idling and accelerating, an eco oil filter that lowers maintenance costs, and reduced overall weight to enhance fuel