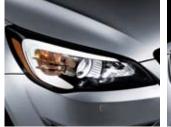

Remote keyless entry system: When the smart key unlock button is activated, the exterior lamps illuminate for 15 seconds, the interior lamps for 30 seconds.

**Puddle lamps:** Welcome to the Cadenza. Puddle lamps on the underside of the rear view mirrors automatically light up when the car detects the smart key approaching.

Outside door handle lights: LEDs located on the inside of the exterior door handles also light up to herald your arrival.

◆Interior lighting: Indirect lighting discreetly mounted on the chrome trim of the dashboard sets the mood.