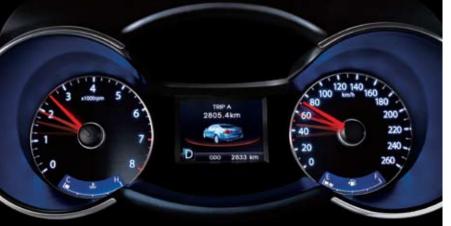

**Supervision cluster with 3.5" colour TFT LCD:** All the driving data you need, including a built-in trip computer, is delivered with clarity, enhanced visibility and a luxurious feel.

**Centre fascia:** Purposeful, progressive and futuristic, with logically arranged switches and a fully integrated audio system. Everything comes together as it should.