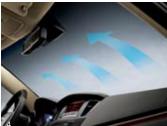

- **2. Chrome outside door handle:** Don't just see the elegance, feel it too. Stylish door handles integrate beautifully with Cadenza's smart key technology.
- **3. Gull wing rear view mirrors:** Outside mirrors fold up and back when the driver exits the car to provide a stylish touch, while an enhanced aerodynamic design results in less wind noise.
- **4. Safety power windows:** Electric windows stop automatically when they sense an obstruction such as a child's hand for optimum reassurance.
- **5. Rear parking assist system:** Sensors integrated into the rear bumper warn of any obstacles when
- **6. UV cut windshield glass:** Keeps the interior temperature cooler and improves air conditioning efficiency by blocking heat from the sun.
- Luggage compartment: Large and spacious for all your travelling needs, the boot space can transport four large golf bags with ease.
- **8. Bumper-integrated dual exhaust:** For a sleek, luxurious image that at the same time conveys high performance and power.