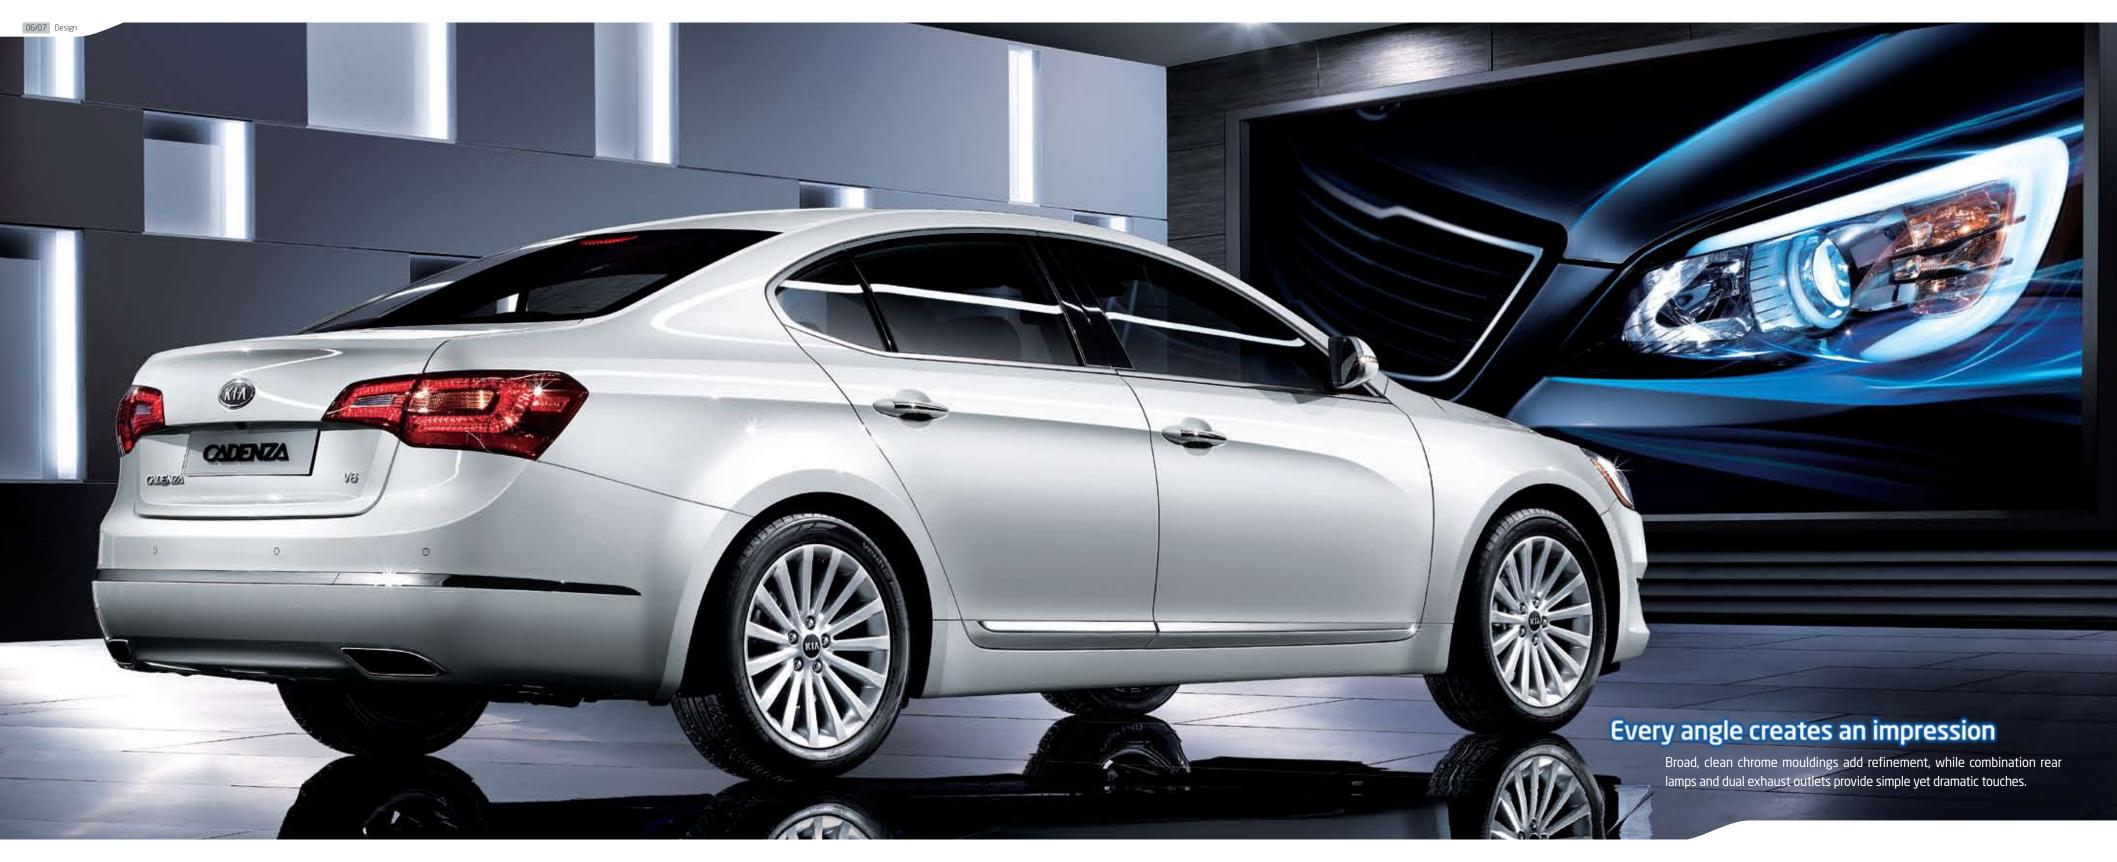

- **2. Chrome outside door handle:** Don't just see the elegance, feel it too. Stylish door handles integrate beautifully with Cadenza's smart key technology.
- **3. Gull wing rear view mirrors:** Outside mirrors fold up and back when the driver exits the car to provide a stylish touch, while an enhanced aerodynamic design results in less wind noise.
- **4. Safety power windows:** Electric windows stop automatically when they sense an obstruction such as a child's hand for optimum reassurance.
- **5. Rear parking assist system:** Sensors integrated into the rear bumper warn of any obstacles when
- **6. UV cut windshield glass:** Keeps the interior temperature cooler and improves air conditioning efficiency by blocking heat from the sun.
- Luggage compartment: Large and spacious for all your travelling needs, the boot space can transport four large golf bags with ease.
- **8. Bumper-integrated dual exhaust:** For a sleek, luxurious image that at the same time conveys high performance and power.