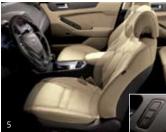

Massaging Driver's Seat: Using air cells that continuously contract and expand, the

Massaging Driver's Seat massages the driver's back, helping blood circulation and relieving fatigue. Especially useful on long drives, it helps keep you alert and attentive.

Take a seat and relax

- **7. Heated steering wheel:** Steering wheel surface can be set to heat up, for added comfort in winter.
- **8. Door scuff:** Door scuff sills protect against wear and tear because luxury of this kind deserves looking
- 9. Aux and iPod®: Enjoy virtually any music source in your Cadenza with built-in audio streaming, AUX, USB and iPod® connectivity plus high-fidelity output.
- **10. Rear sunshade:** Activates at the touch of a button to block excessive glare and heat from the sun.