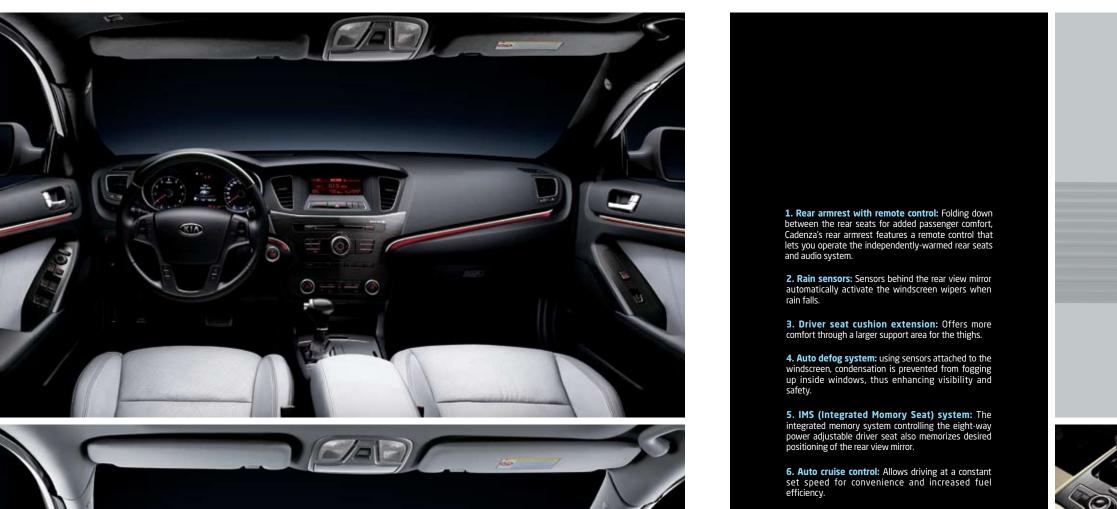

- - 1. Organ accelerator pedal: As befits a luxury sedan, the Cadenza's accelerator pedal is designed for maximum comfort by allowing your foot and ankle to move in the same trajectory as the pedal itself.
  - **2. Electric Parking Brake (EPB):** Activated via two computer-controlled motors attached to the brake calipers, the Electric Parking Brake prevents the car from rolling away when stationary. It automatically releases as soon as you depress the accelerator pedal.
  - **3. 6-speed automatic transmission:** Next generation Kia technology reduces the number of transmission parts, while lowered weight provides superior performance and fuel economy.

Take a seat and relax

- **7. Heated steering wheel:** Steering wheel surface can be set to heat up, for added comfort in winter.
- **8. Door scuff:** Door scuff sills protect against wear and tear because luxury of this kind deserves looking
- 9. Aux and iPod®: Enjoy virtually any music source in your Cadenza with built-in audio streaming, AUX, USB and iPod® connectivity plus high-fidelity output.
- **10. Rear sunshade:** Activates at the touch of a button to block excessive glare and heat from the sun.