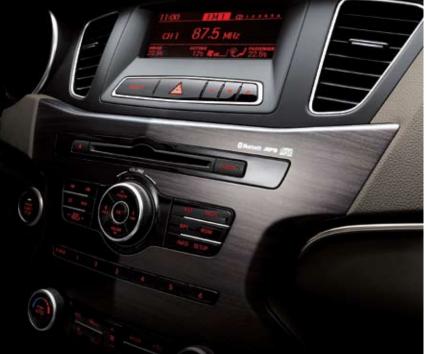

**Supervision cluster with 3.5" colour TFT LCD:** All the driving data you need, including a built-in trip computer, is delivered with clarity, enhanced visibility and a luxurious feel.

**Centre fascia:** Purposeful, progressive and futuristic, with logically arranged switches and a fully integrated audio system. Everything comes together as it should.