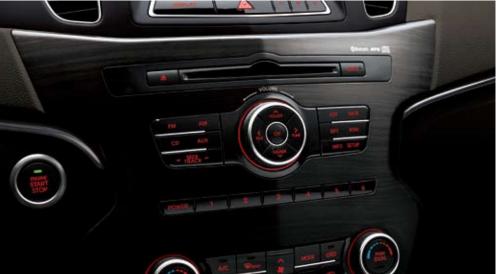

**Supervision cluster with 3.5" colour TFT LCD:** All the driving data you need, including a built-in trip computer, is delivered with clarity, enhanced visibility and a luxurious feel.

**Centre fascia:** Purposeful, progressive and futuristic, with logically arranged switches and a fully integrated audio system. Everything comes together as it should.