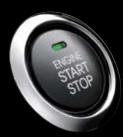

Push button start/stop: Even before you start the engine, the sporty overtones are clear. There's no need to turn a key, just push the button. Starting and stopping the ignition become an exercise in convenience.