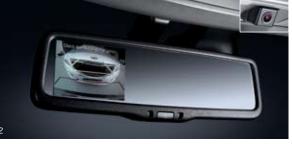

- Electro-chromic mirror & rear view camera: While the rear view mirror senses headlight glare from cars behind and dims accordingly, a rear view camera ensures unobstructed all around vision.
- **3. Active headrests:** Headrests move forwards and up within milliseconds of an impact, cushioning the head and helping to prevent whiplash injuries.
- **4. Front and rear parking assist system:** Ultrasonic sensors integrated into the rear bumper warn of any obstacles when manoeuvring into a parking space.