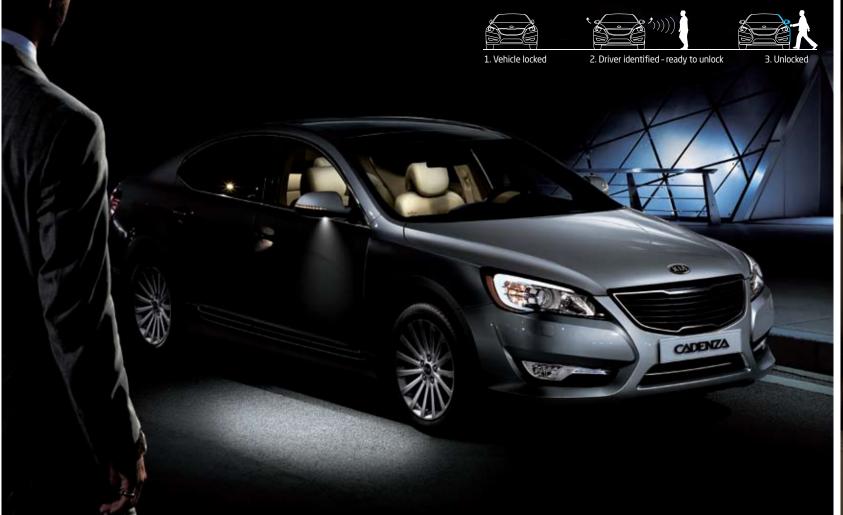

Remote keyless entry system: When the smart key unlock button is activated, the exterior lamps illuminate for 15 seconds, the interior lamps for 30 seconds.

**Puddle lamps:** Welcome to the Cadenza. Puddle lamps on the underside of the rear view mirrors automatically light up when the car detects the smart key approaching.