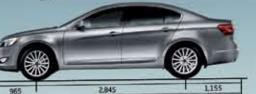

# DIMENSIONS

#### Dimensions (mm)

PECIFICATIONS

| Overall length     | 4,965 | Overhang (Front)             | 965         |
|--------------------|-------|------------------------------|-------------|
| Overall width      | 1,850 | Overhang (Rear)              | 1,155       |
| Overall height     | 1,475 | Headroom (Front / Rear)      | 1,015/960   |
| Wheelbase          | 2,845 | Legroom (Front / Rear)       | 1,155/935   |
| Wheeltread (Front) | 1,613 | Shoulder room (Front / Rear) | 1,475/1,430 |
| Wheeltread (Rear)  | 1,511 | Hiproom (Front / Rear)       | 1,410/1,390 |