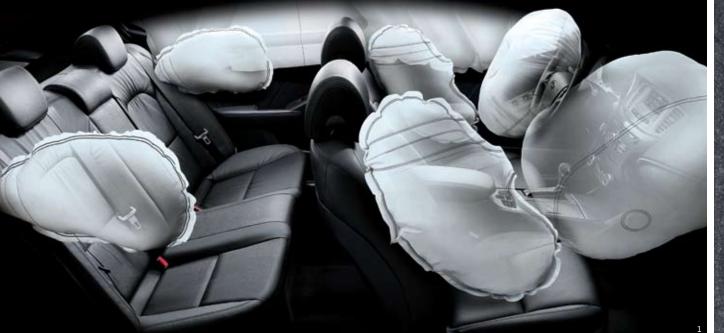

### Primed for safety

If safety is a matter of arming yourself, the Cadenza carries out the task admirably. A rigid, high-strength steel structure with reinforced side sills means energy is effectively absorbed and dispersed in the event of a collision. The Brake Assist System deploys in an emergency situation, sensing brake pedal speed and applying increased pressure to ensure a shorter braking distance. Airbags at the front and sides offer protection for both driver and passengers.

1. Front/rear, side and curtain airbags: Cadenza comes with a total of eight airbags for maximum occupant protection. An electronic sensing system monitors impact force as well as the presence of a front passenger and seat-belt use, and controls airbag inflation accordingly.