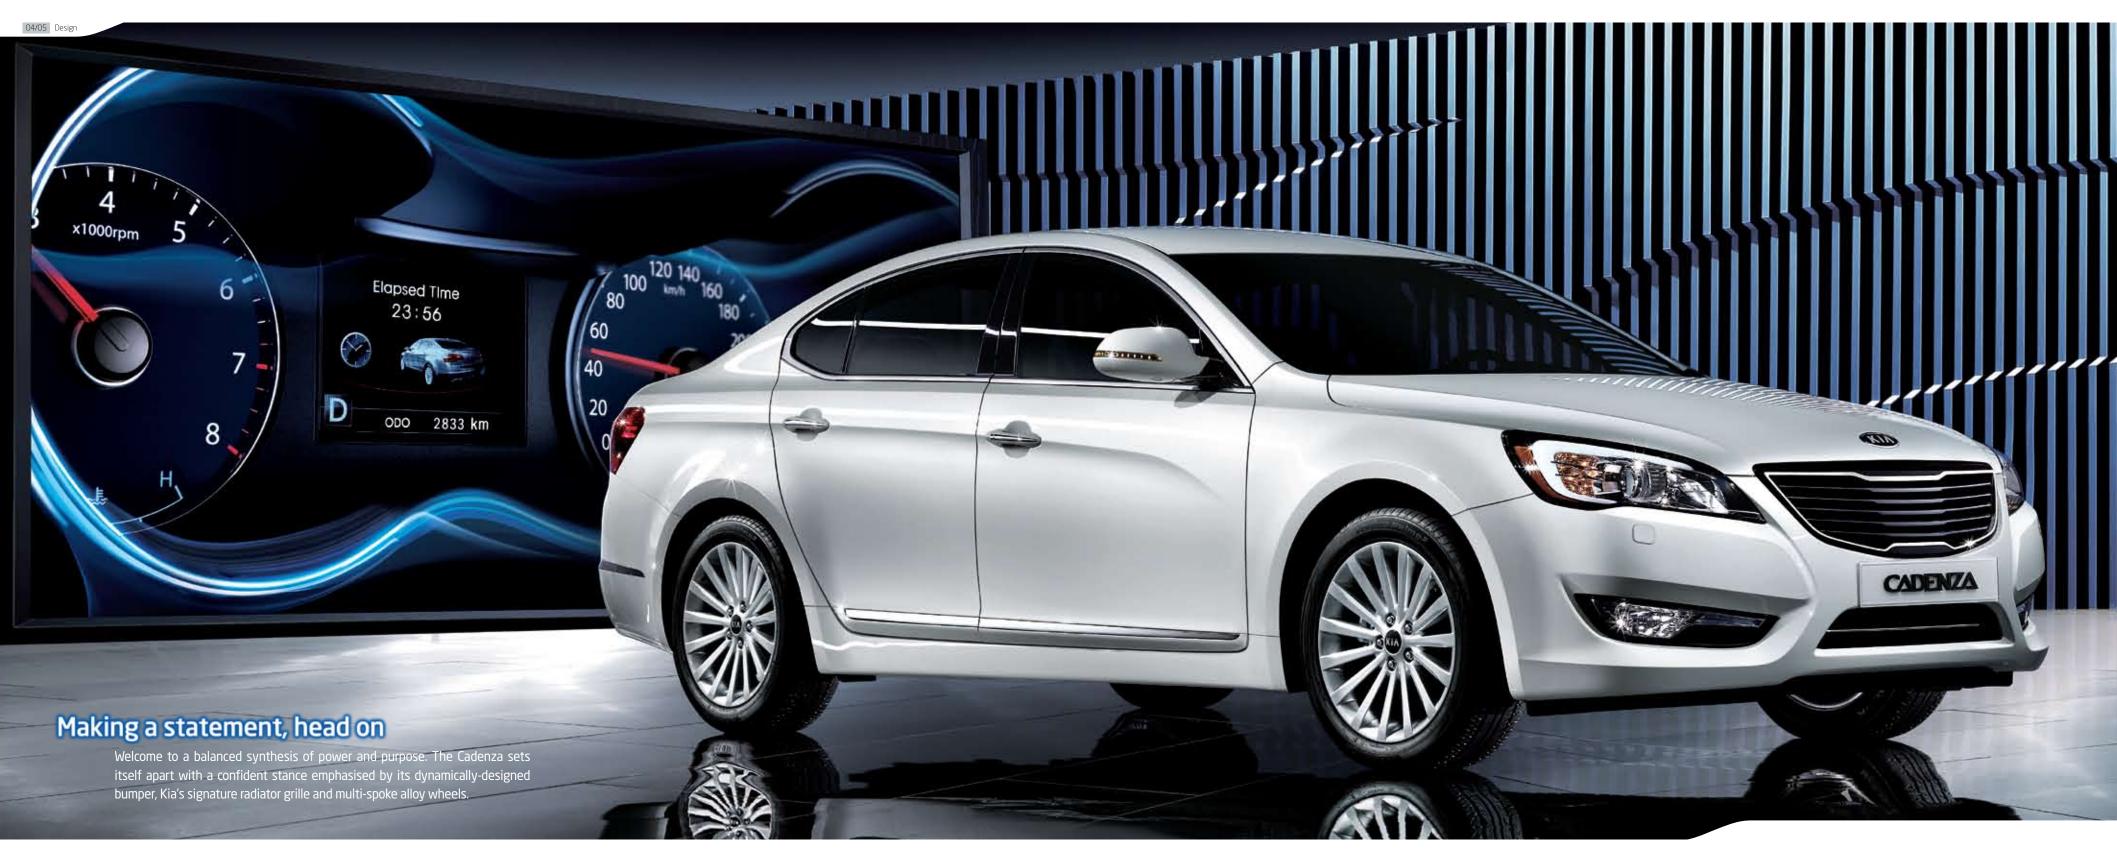

## Here to perform

In the city, the Cadenza means business. It's a car with both style and the performance to back it up. From agile, nimble steering to precision-controlled handling, everything is geared to fit your driving needs - day and night.

#### The art of self-reflection

Your car should be an expression of your life. Confident and forward-thinking, embracing innovation while acknowledging the tried-and-tested. The Cadenza fulfils this role perfectly, with its innate characteristics effortlessly matching your own.

**Supervision cluster with 3.5" colour TFT LCD:** All the driving data you need, including a built-in trip computer, is delivered with clarity, enhanced visibility and a luxurious feel.

**Centre fascia:** Purposeful, progressive and futuristic, with logically arranged switches and a fully integrated audio system. Everything comes together as it should.