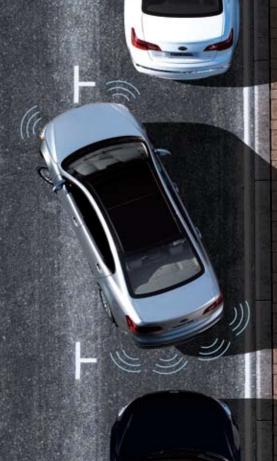

- Electro-chromic mirror & rear view camera: While the rear view mirror senses headlight glare from cars behind and dims accordingly, a rear view camera ensures unobstructed all around vision.
- **3. Active headrests:** Headrests move forwards and up within milliseconds of an impact, cushioning the head and helping to prevent whiplash injuries.
- **4. Front and rear parking assist system:** Ultrasonic sensors integrated into the rear bumper warn of any obstacles when manoeuvring into a parking space.