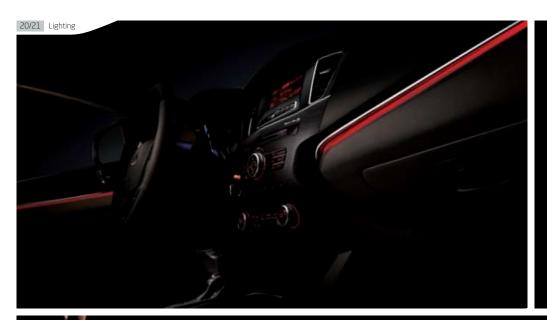

Outside door handle lights: LEDs located on the inside of the exterior door handles also light up to herald your arrival.

◆Interior lighting: Indirect lighting discreetly mounted on the chrome trim of the dashboard sets the mood.