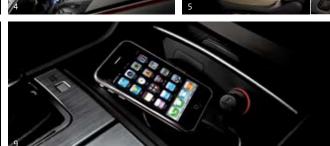

Take a seat and relax

- **7. Heated steering wheel:** Steering wheel surface can be set to heat up, for added comfort in winter.
- **8. Door scuff:** Door scuff sills protect against wear and tear because luxury of this kind deserves looking
- 9. Aux and iPod®: Enjoy virtually any music source in your Cadenza with built-in audio streaming, AUX, USB and iPod® connectivity plus high-fidelity output.
- **10. Rear sunshade:** Activates at the touch of a button to block excessive glare and heat from the sun.