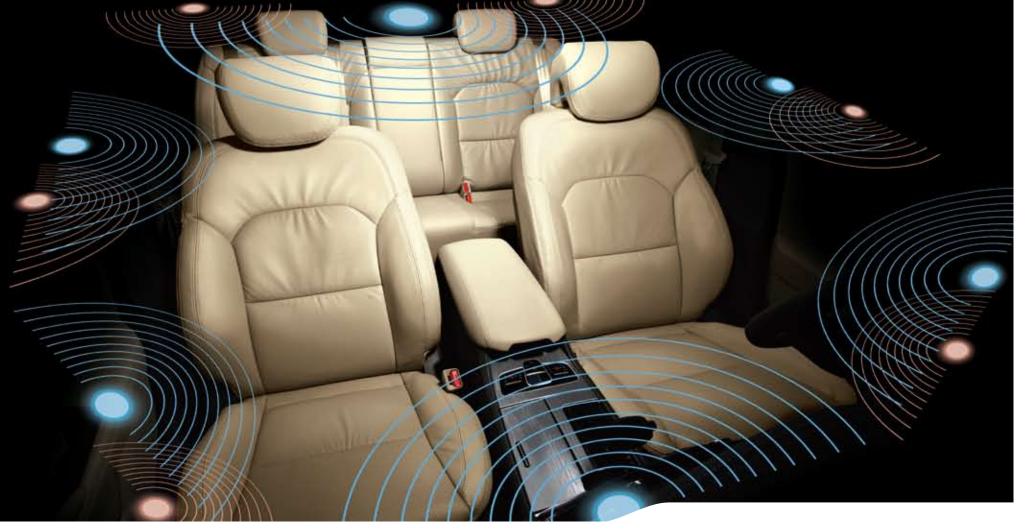

## A soundtrack for the juorney

As you'd expect, the Cadenza's sound system provides an abundance of depth, detail and clarity that perfectly complements the car's upscale cabin ambience.

**∢Infinity sound system:** 12-channel Infinity premium sound system, with a choice of three audio settings.