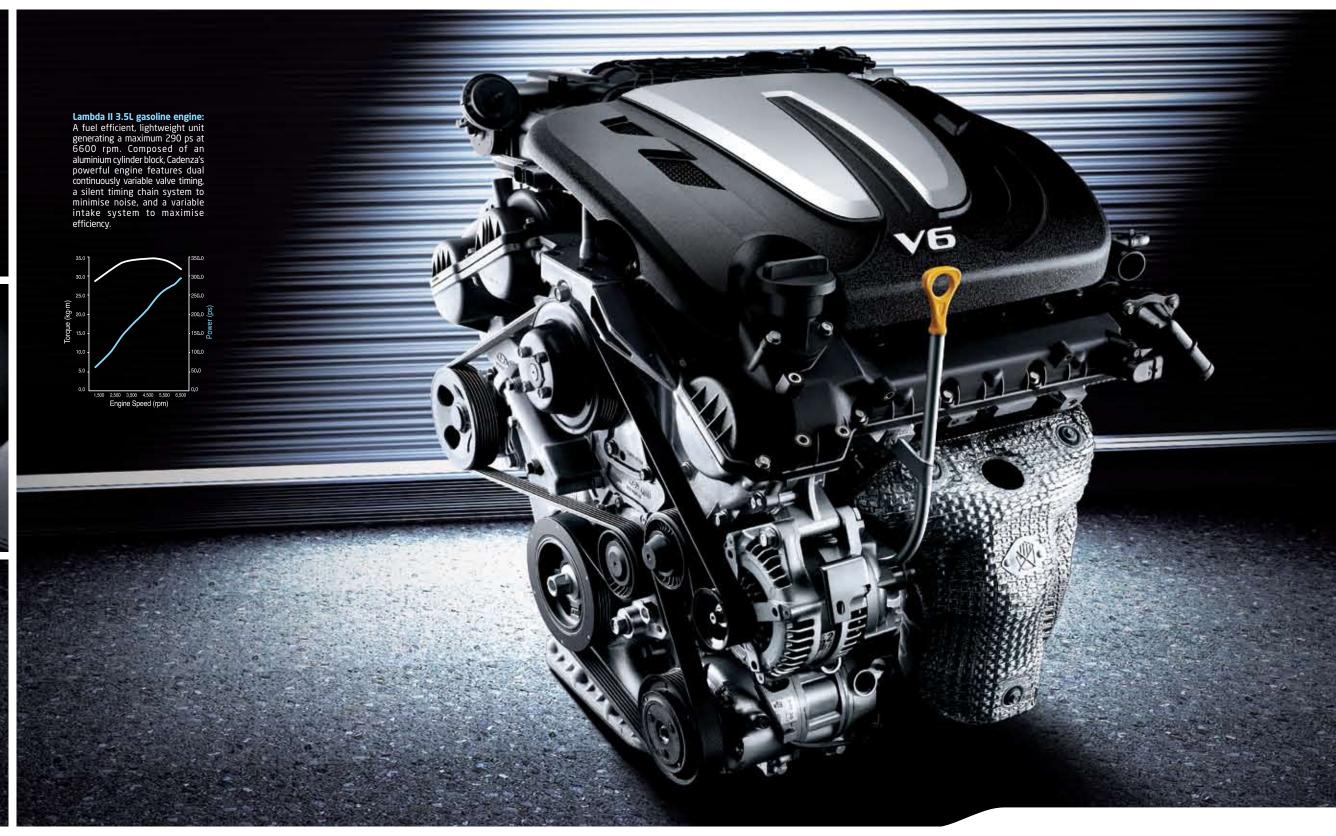

#### Performance with durability

Cadenza's power comes courtesy of a new Lambda II 3.5 litre engine, providing improved powertrain performance. Durability is built in, an essential when driving in high temperature climates. Other advantages include reduced vibration, low noise when idling and accelerating, an eco oil filter that lowers maintenance costs, and reduced overall weight to enhance fuel