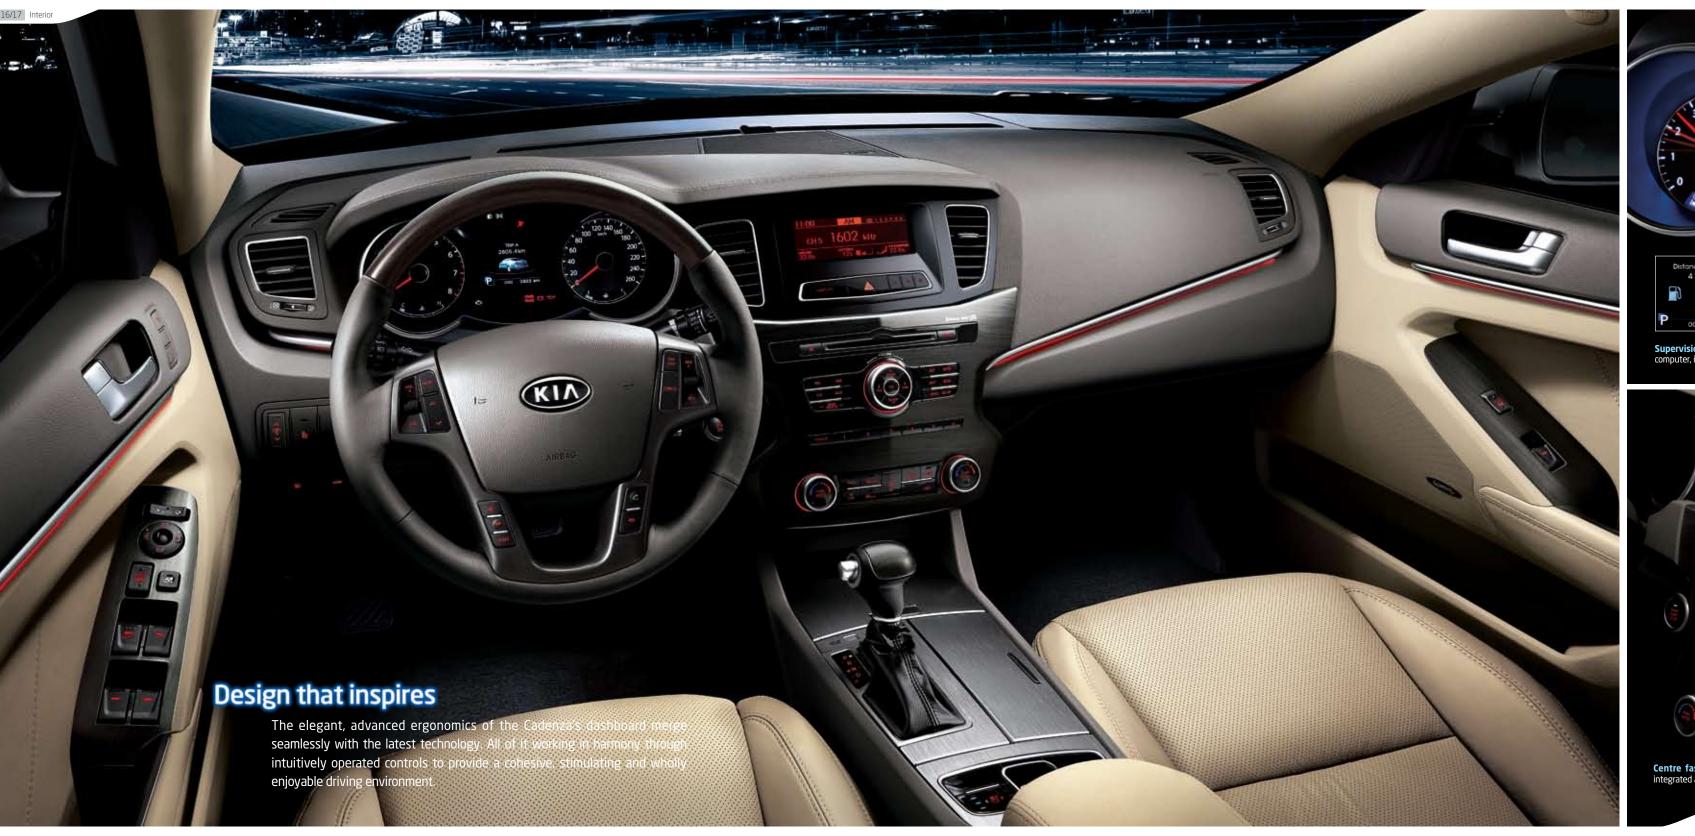

#### The art of self-reflection

Your car should be an expression of your life. Confident and forward-thinking, embracing innovation while acknowledging the tried-and-tested. The Cadenza fulfils this role perfectly, with its innate characteristics effortlessly matching your own.

**Supervision cluster with 3.5" colour TFT LCD:** All the driving data you need, including a built-in trip computer, is delivered with clarity, enhanced visibility and a luxurious feel.

**Centre fascia:** Purposeful, progressive and futuristic, with logically arranged switches and a fully integrated audio system. Everything comes together as it should.