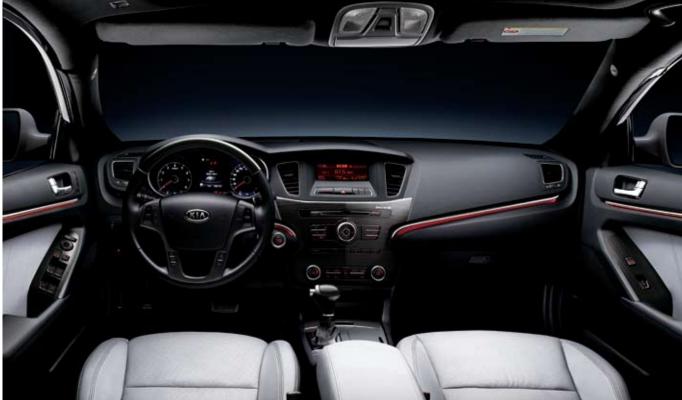

**Supervision cluster with 3.5" colour TFT LCD:** All the driving data you need, including a built-in trip computer, is delivered with clarity, enhanced visibility and a luxurious feel.

**Centre fascia:** Purposeful, progressive and futuristic, with logically arranged switches and a fully integrated audio system. Everything comes together as it should.

Push button start/stop: Even before you start the engine, the sporty overtones are clear. There's no need to turn a key, just push the button. Starting and stopping the ignition become an exercise in convenience.