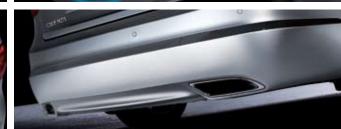

- **2. Chrome outside door handle:** Don't just see the elegance, feel it too. Stylish door handles integrate beautifully with Cadenza's smart key technology.
- **3. Gull wing rear view mirrors:** Outside mirrors fold up and back when the driver exits the car to provide a stylish touch, while an enhanced aerodynamic design results in less wind noise.
- **4. Safety power windows:** Electric windows stop automatically when they sense an obstruction such as a child's hand for optimum reassurance.
- **5. Rear parking assist system:** Sensors integrated into the rear bumper warn of any obstacles when
- **6. UV cut windshield glass:** Keeps the interior temperature cooler and improves air conditioning efficiency by blocking heat from the sun.
- Luggage compartment: Large and spacious for all your travelling needs, the boot space can transport four large golf bags with ease.
- **8. Bumper-integrated dual exhaust:** For a sleek, luxurious image that at the same time conveys high performance and power.