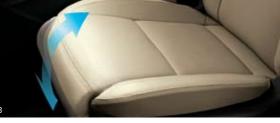

Massaging Driver's Seat: Using air cells that continuously contract and expand, the

Massaging Driver's Seat massages the driver's back, helping blood circulation and relieving fatigue. Especially useful on long drives, it helps keep you alert and attentive.