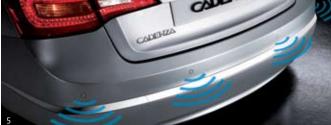

- Electro-chromic mirror & rear view camera: While the rear view mirror senses headlight glare from cars behind and dims accordingly, a rear view camera ensures unobstructed all around vision.
- **3. Active headrests:** Headrests move forwards and up within milliseconds of an impact, cushioning the head and helping to prevent whiplash injuries.
- **4. Front and rear parking assist system:** Ultrasonic sensors integrated into the rear bumper warn of any obstacles when manoeuvring into a parking space.

- **2. Chrome outside door handle:** Don't just see the elegance, feel it too. Stylish door handles integrate beautifully with Cadenza's smart key technology.
- **3. Gull wing rear view mirrors:** Outside mirrors fold up and back when the driver exits the car to provide a stylish touch, while an enhanced aerodynamic design results in less wind noise.
- **4. Safety power windows:** Electric windows stop automatically when they sense an obstruction such as a child's hand for optimum reassurance.
- **5. Rear parking assist system:** Sensors integrated into the rear bumper warn of any obstacles when
- **6. UV cut windshield glass:** Keeps the interior temperature cooler and improves air conditioning efficiency by blocking heat from the sun.
- Luggage compartment: Large and spacious for all your travelling needs, the boot space can transport four large golf bags with ease.
- **8. Bumper-integrated dual exhaust:** For a sleek, luxurious image that at the same time conveys high performance and power.