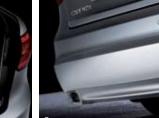

- Electro-chromic mirror & rear view camera: While the rear view mirror senses headlight glare from cars behind and dims accordingly, a rear view camera ensures unobstructed all around vision.
- **3. Active headrests:** Headrests move forwards and up within milliseconds of an impact, cushioning the head and helping to prevent whiplash injuries.
- **4. Front and rear parking assist system:** Ultrasonic sensors integrated into the rear bumper warn of any obstacles when manoeuvring into a parking space.

- **2. Chrome outside door handle:** Don't just see the elegance, feel it too. Stylish door handles integrate beautifully with Cadenza's smart key technology.
- **3. Gull wing rear view mirrors:** Outside mirrors fold up and back when the driver exits the car to provide a stylish touch, while an enhanced aerodynamic design results in less wind noise.
- **4. Safety power windows:** Electric windows stop automatically when they sense an obstruction such as a child's hand for optimum reassurance.
- **5. Rear parking assist system:** Sensors integrated into the rear bumper warn of any obstacles when
- **6. UV cut windshield glass:** Keeps the interior temperature cooler and improves air conditioning efficiency by blocking heat from the sun.
- Luggage compartment: Large and spacious for all your travelling needs, the boot space can transport four large golf bags with ease.
- **8. Bumper-integrated dual exhaust:** For a sleek, luxurious image that at the same time conveys high performance and power.