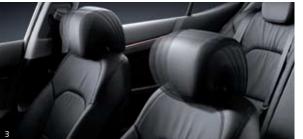

- Electro-chromic mirror & rear view camera: While the rear view mirror senses headlight glare from cars behind and dims accordingly, a rear view camera ensures unobstructed all around vision.
- **3. Active headrests:** Headrests move forwards and up within milliseconds of an impact, cushioning the head and helping to prevent whiplash injuries.
- **4. Front and rear parking assist system:** Ultrasonic sensors integrated into the rear bumper warn of any obstacles when manoeuvring into a parking space.