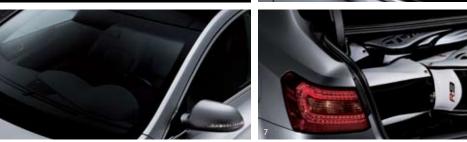

Remote keyless entry system: When the smart key unlock button is activated, the exterior lamps illuminate for 15 seconds, the interior lamps for 30 seconds.

**Puddle lamps:** Welcome to the Cadenza. Puddle lamps on the underside of the rear view mirrors automatically light up when the car detects the smart key approaching.

Outside door handle lights: LEDs located on the inside of the exterior door handles also light up to herald your arrival.

◆Interior lighting: Indirect lighting discreetly mounted on the chrome trim of the dashboard sets the mood.