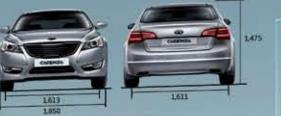

# DIMENSIONS

#### Dimensions (mm)

PECIFICATIONS

| Overall length     | 4,965 | Overhang (Front)             | 965         |
|--------------------|-------|------------------------------|-------------|
| Overall width      | 1,850 | Overhang (Rear)              | 1,155       |
| Overall height     | 1,475 | Headroom (Front / Rear)      | 1,015/960   |
| Wheelbase          | 2,845 | Legroom (Front / Rear)       | 1,155/935   |
| Wheeltread (Front) | 1,613 | Shoulder room (Front / Rear) | 1,475/1,430 |
| Wheeltread (Rear)  | 1,511 | Hiproom (Front / Rear)       | 1,410/1,390 |