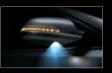

Remote keyless entry system: When the smart key unlock button is activated, the exterior lamps illuminate for 15 seconds, the interior lamps for 30 seconds.

**Puddle lamps:** Welcome to the Cadenza. Puddle lamps on the underside of the rear view mirrors automatically light up when the car detects the smart key approaching.

Outside door handle lights: LEDs located on the inside of the exterior door handles also light up to herald your arrival.

◆Interior lighting: Indirect lighting discreetly mounted on the chrome trim of the dashboard sets the mood.