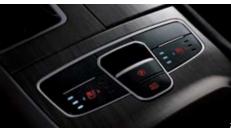

**Supervision cluster with 3.5" colour TFT LCD:** All the driving data you need, including a built-in trip computer, is delivered with clarity, enhanced visibility and a luxurious feel.

**Centre fascia:** Purposeful, progressive and futuristic, with logically arranged switches and a fully integrated audio system. Everything comes together as it should.