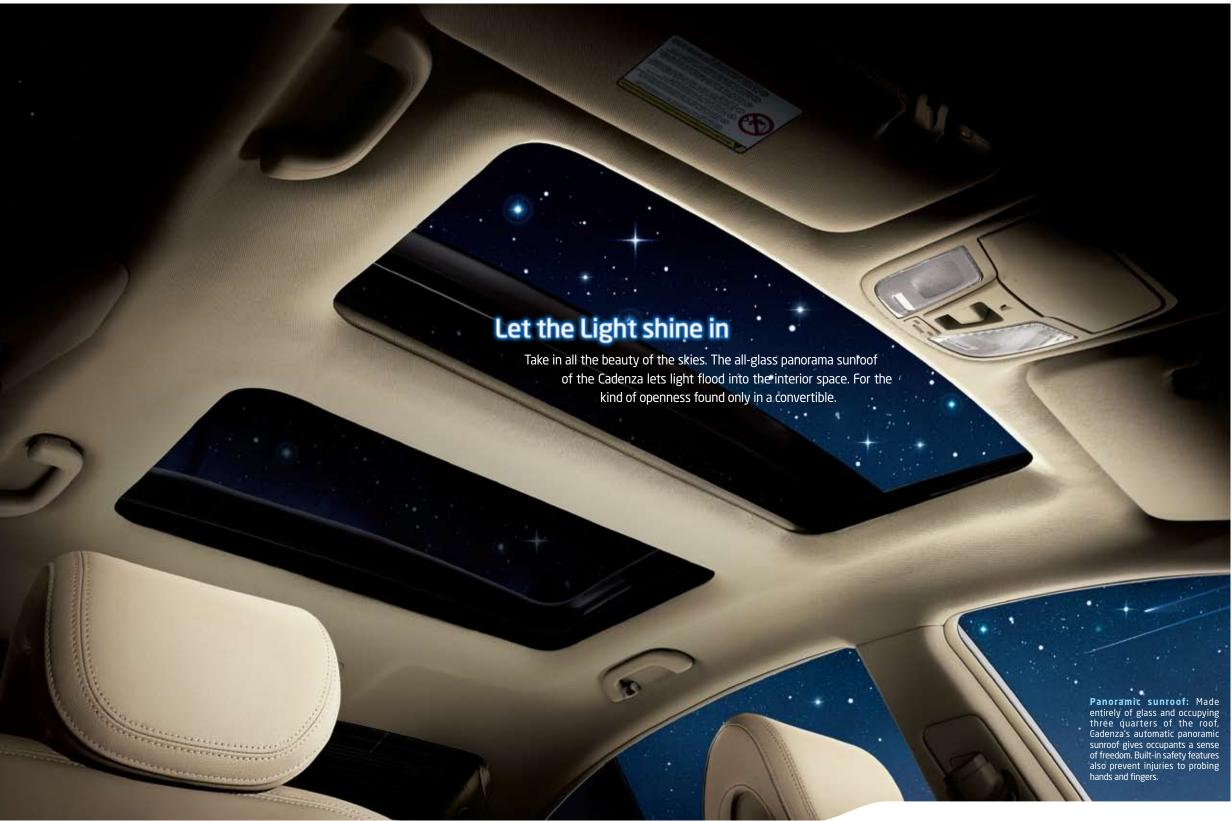

with clarity, enhanced visibility and a luxurious feel.



**Centre fascia:** Purposeful, progressive and futuristic, with logically arranged switches and a fully integrated audio system. Everything comes together as it should.







Remote keyless entry system: When the smart key unlock button is activated, the exterior lamps illuminate for 15 seconds, the interior lamps for 30 seconds.



**Puddle lamps:** Welcome to the Cadenza. Puddle lamps on the underside of the rear view mirrors automatically light up when the car detects the smart key approaching.



Outside door handle lights: LEDs located on the inside of the exterior door handles also light up to herald your arrival.

◆Interior lighting: Indirect lighting discreetly mounted on the chrome trim of the dashboard sets the mood.









## A soundtrack for the juorney

As you'd expect, the Cadenza's sound system provides an abundance of depth, detail and clarity that perfectly complements the car's upscale cabin ambience.



**∢Infinity sound system:** 12-channel Infinity premium sound system, with a choice of three audio settings.

←In-dash 6-CD changer: It's not just the sound quality that's superior, it's the ease of operation too. Cadenza's 6-CD changer is stylishly integrated into the dashboard.



















#### With power comes reliabilty

#### Performance with durability



Cadenza's power comes courtesy of a new Lambda II 3.5 litre engine, providing improved powertrain performance. Durability is built in, an essential when driving in high temperature climates. Other advantages include reduced vibratio