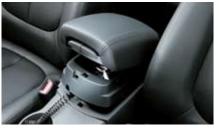

**Double centre console:** The centre console is a valuable **Glove box:** The glove compartment is a sensible storage storage area, with twin layers. The armrest opens to area with multi-compartments for storing documents reveal the power outlet and storage area, but beneath is a deep pocket that's ideal for storing and retaining loose items.