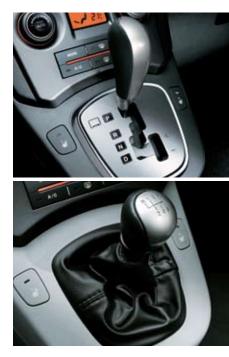

## **Powerful** performance and precision

The art and science of Kia's engine technology has created engines which are packed with power yet quiet and fuel efficient. The Carens houses a choice of two state-of-the-art engines – the 2.0 CVVT Gasoline engine or 2.0 CRDi Diesel engine mated with advanced gearshifting mechanisms for a smooth ride and handling. The 4 speed automatic transmission offers fully-automatic gear changes or driver-controlled sequential manual gear selection. Both the 5 and 6 speed manual transmissions are equipped with advanced mechanisms for smoother clutch operation, enhanced pedal sensibility and improved efficiency enabling even the least restrained

drivers shift gears without a hitch. The gear levers add to the advanced, sports appeal of the interior with a metallic finish to complement the clusters and console equipment. Carens also combines power with a quieter and smoother ride, with significant refinements to noise-prone areas using computer-aided structural analysis. A more rigid body shell not only reduces vibration and the harshness of the ride, it provides enhanced safety and crash protection. The fully independent suspension systems and hydraulic power-assisted steering system deliver responsive handling and a supple ride to make Carens one of the most comfortable drives in the utility market.