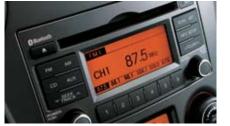

# So **unexpectedly** convenient...

In-dash 6 CD changer + MP3: The purpose-built Kia stereo system enhances the centre console display, with signature red-orange illumination. You have the option to listen to up to 6 CDs or to plug in an MP3 player through built-in AUX and USB connections.