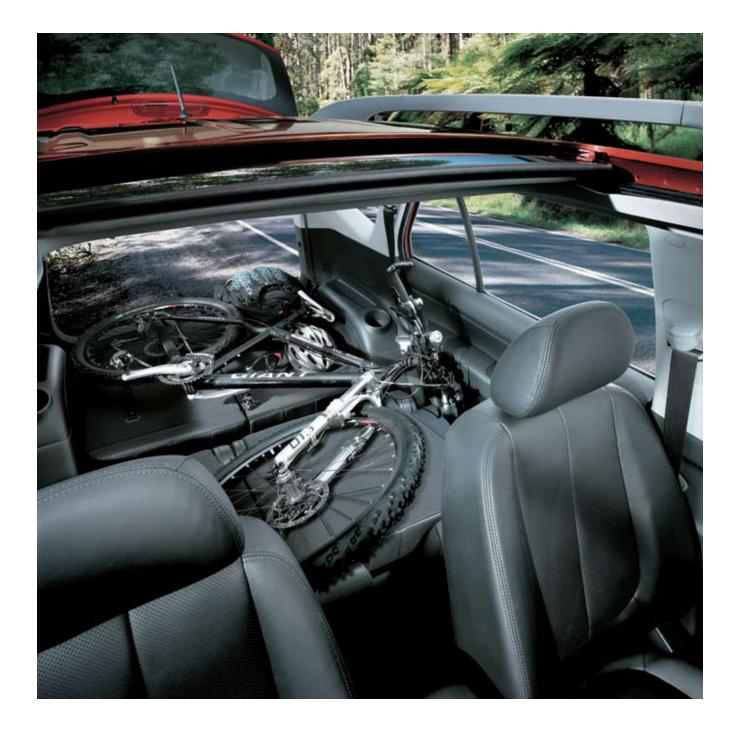

1.1<sup>st</sup>-row bed flat 2. 2<sup>nd</sup>-row bed flat 3. 2<sup>nd</sup>, 3<sup>rd</sup>-row cargo flat

...that we can make sure the Carens meets your every need. It optimises the functions you need the most from both an MPV and SUV, providing smarter and more efficient travel. Versatility begins with multiple seating variations that allow you to select one of many creative layouts to deliver the space, shape and accommodation of your choice. Multiple positioning of the 7 seat layout delivers both the most adaptable and rational arrangements imaginable. Bed flat, splitfold, or cargo flat capabilities mean you can transport large items, extremely long items – or just stretch out in the full, horizontal comfort of your own vehicle.

The wider chassis and length of over 4.5 metres creates a spacious loading area. With the third row seats folded you have 898 litres of space, going up to 2,083 litres with 2<sup>nd</sup> and 3<sup>rd</sup> row folded.