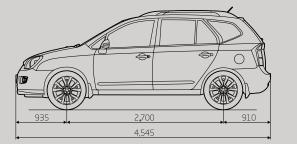

**Specifications** 

| Dimensions (mm)                     |               |                          |       |                               |       |
|-------------------------------------|---------------|--------------------------|-------|-------------------------------|-------|
| Overall length                      | 4,545         | Overhang (Rear)          | 910   | 1 <sup>st</sup> Shoulder room | 1,464 |
| Overall width                       | 1,820         | Interior length          | 2,562 | 2 <sup>nd</sup> Shoulder room | 1,445 |
| Overall height (Including roofrack) | 1,650 (1,700) | Interior width           | 1,500 | 3 <sup>rd</sup> Shoulder room | 1,301 |
| Wheelbase                           | 2,700         | Interior height          | 1,265 | 1 <sup>st</sup> Legroom       | 1,042 |
| Wheeltread (Front)                  | 1,573         | 1 <sup>st</sup> Headroom | 1,043 | 2 <sup>nd</sup> Legroom       | 975   |
| Wheeltread (Rear)                   | 1,569         | 2 <sup>nd</sup> Headroom | 1,015 | 3 <sup>rd</sup> Legroom       | 800   |
| Overhang (Front)                    | 935           | 3 <sup>rd</sup> Headroom | 887   | Min. Ground clearance         | 156   |
|                                     |               |                          |       |                               |       |