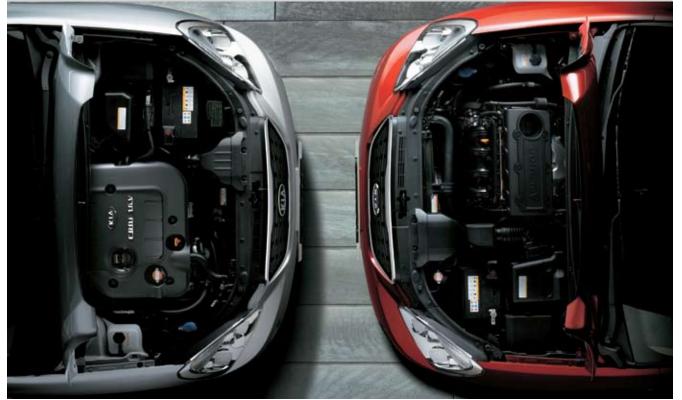

### ▲ 2.0 CRDi Diesel engine

Enjoy more power and better fuel economy from the new 2.0 CRDi Diesel engine. (\* 2.0 CRDi Diesel engine is not available in Middle East region.) Max. Power (ps / kW @ rpm) : 140 / 103 @ 4,000 Max. Torque (kg·m / Nm @ rpm) : 31 / 305 @ 1,800 ~ 2,500

### ▲ 1.6 CVVT Gasoline engine

Savour the acceleration and power of the efficient 1.6 CVVT Gasoline engine.

Max. Power (ps / kW @ rpm) : 124 / 91.2 @ 6,300 Max. Torque (kg·m / Nm @ rpm) : 15.9 / 156 @ 4,200 ▲ 2.0 CVVT Gasoline engine Savour the acceleration and power of the efficient

2.0 CVVT Gasoline engine. Max. Power (ps / kW @ rpm) : 145 / 106.3 @ 6,000

Max. Torque (kg·m / Nm @ rpm) : 19.2 / 189 @ 4,250

## **Powerful** performance and precision

The art and science of Kia's engine technology has created engines which are packed with power yet quiet and fuel efficient. The Carens houses a choice of two state-of-the-art engines – the 2.0 CVVT Gasoline engine or 2.0 CRDi Diesel engine mated with advanced gearshifting mechanisms for a smooth ride and handling. The 4 speed automatic transmission offers fully-automatic gear changes or driver-controlled sequential manual gear selection. Both the 5 and 6 speed manual transmissions are equipped with advanced mechanisms for smoother clutch operation, enhanced pedal sensibility and improved efficiency enabling even the least restrained