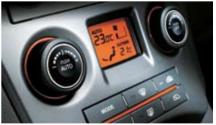

Fully automatic climate control system: Automatic climate controlled air conditioning will ensure you're perfectly comfortable inside the cabin whatever the weather outside. Set the controls to your preferred temperature and the cabin climate will adjust automatically.