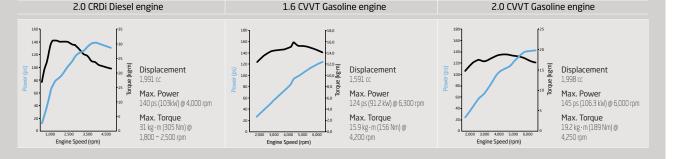

### ▲ 2.0 CRDi Diesel engine

Enjoy more power and better fuel economy from the new 2.0 CRDi Diesel engine. (\* 2.0 CRDi Diesel engine is not available in Middle East region.) Max. Power (ps / kW @ rpm) : 140 / 103 @ 4,000 Max. Torque (kg·m / Nm @ rpm) : 31 / 305 @ 1,800 ~ 2,500

### ▲ 1.6 CVVT Gasoline engine

Savour the acceleration and power of the efficient 1.6 CVVT Gasoline engine.

Max. Power (ps / kW @ rpm) : 124 / 91.2 @ 6,300 Max. Torque (kg·m / Nm @ rpm) : 15.9 / 156 @ 4,200 ▲ 2.0 CVVT Gasoline engine Savour the acceleration and power of the efficient

2.0 CVVT Gasoline engine. Max. Power (ps / kW @ rpm) : 145 / 106.3 @ 6,000

Max. Torque (kg·m / Nm @ rpm) : 19.2 / 189 @ 4,250