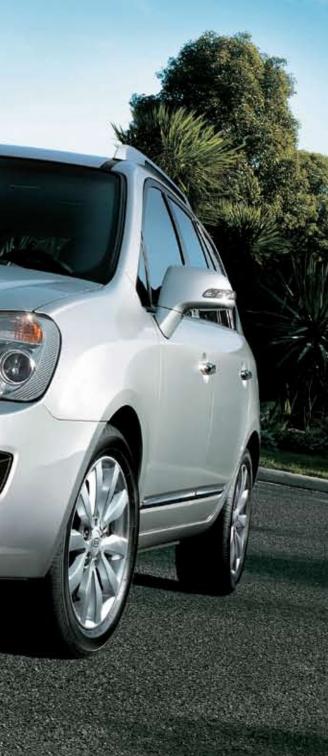

## Innovative design, unique styling

SIA

CARENS

C MARCEL

Completely refurbished with an all eye-catching bodyshell, the Carens is robust like an SUV and voluminous like an MPV. The car makes a stylish choice outfitted in a robust bumper, sophisticated side mouldings, and voluminous hood. This creative adaptation of the MPV face with sporty SUV styling cues is complemented by a larger wheelbase for a total package that will stop the competition in its tracks.

## Body colours and Wheels

Carens gives you a choice of colour finishes to ensure you make your own style statement. The all-alloy wheel options complement the colours for a modern and fresh look, with 5 spoke 15 inch, 5 spoke 16 inch and the 5 spoke 17 inch wheels for the ultimate appeal.