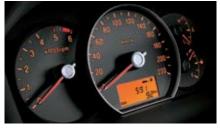

and other items.

**Cluster:** The gauge cluster is designed to be easy to see while driving, with instruments carefully located and able to be seen at a glance. The sporty look and Kia signature red-orange illumination underlines the athletic characteristics of the Carens.