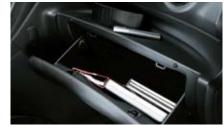

**Double centre console:** The centre console is a valuable **Glove box:** The glove compartment is a sensible storage storage area, with twin layers. The armrest opens to area with multi-compartments for storing documents reveal the power outlet and storage area, but beneath is a deep pocket that's ideal for storing and retaining loose items.

and other items.

**Cluster:** The gauge cluster is designed to be easy to see while driving, with instruments carefully located and able to be seen at a glance. The sporty look and Kia signature red-orange illumination underlines the athletic characteristics of the Carens.