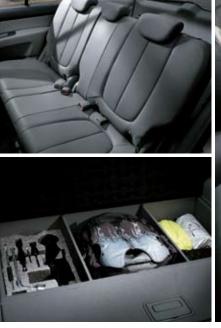

## Get on board with the Carens

storage is located in four main areas of the vehicle for maximum utility, a sign of the innovation Carens brings to the market. From utilising the underfloor area in the luggage zone to the redesigned zones for gear lever and parking brake, Kia has created new space. There are underseat trays in the front, a large glove compartment, bottle and cup holders and storage boxes front and rear, door pockets and a sunglasses case for the driver. A neat fold-down centre seat alongside the cleverly concealed armrests provides additional comfort for your passengers. That's space age thinking.

The wider chassis and length of over 4.5 metres creates a spacious loading area. With the third row seats folded you have 898 litres of space, going up to 2,083 litres with 2<sup>nd</sup> and 3<sup>rd</sup> row folded.