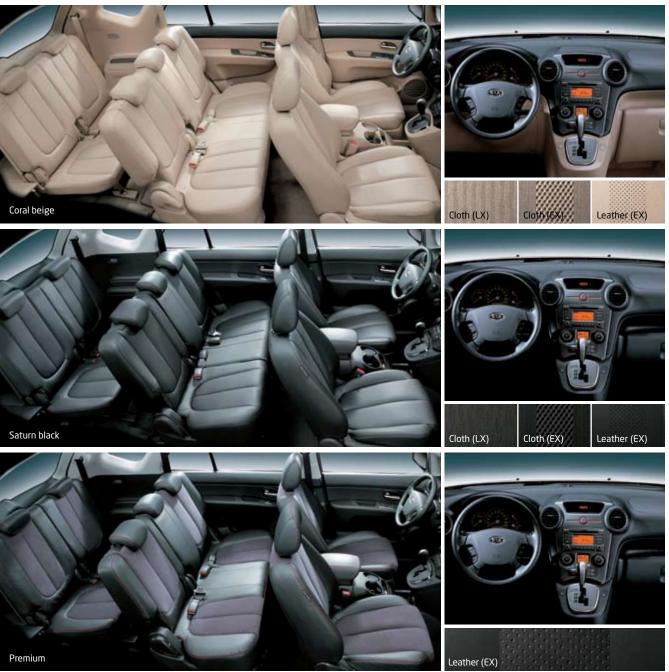

# Colour and Style combined

Carens enables you to reflect your desires through the interior colour combination. The quality of materials, from the seats to the trim, is high and each option has been created to provide a seamless and contemporary feel. The options include the elegant and airy Montana grey, classic and timeless Coral beige, modern and clean Saturn black and the sporting luxury of Premium leather.