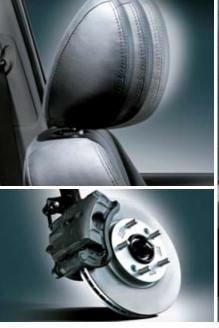

The key to driving confidence i knowing you and your passengers are protected, and Carens is an extremely safe place to be.

Active headrestraints
Front and rear disc brakes
Electronic Stability Program (ESP)

Engine

SAFETY Commitment to safety is commitment to our customers. With the Carens, you can drive with the confidence that virtually every area of the cabin, chassis, and exterior has been treated with an advanced safety mechanism for maximum driver and passenger protection. We offer optimal passive safety with a stiff bodyshell structure to minimise collision impact to the cabin area. Advanced safety mechanisms include all-disc braking with ABS and EBD, airbag system, active head-restraints and Electronic Stability Program (ESP) to provide unprecedented control while driving and braking under adverse weather conditions or slippery terrain.