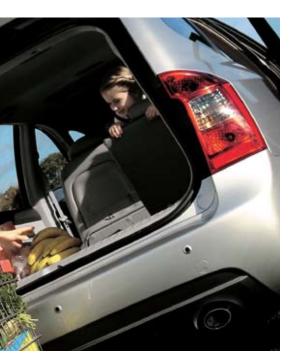

## Get on board with the Carens

storage is located in four main areas of the vehicle for maximum utility, a sign of the innovation Carens brings to the market. From utilising the underfloor area in the luggage zone to the redesigned zones for gear lever and parking brake, Kia has created new space. There are underseat trays in the front, a large glove compartment, bottle and cup holders and storage boxes front and rear, door pockets and a sunglasses case for the driver. A neat fold-down centre seat alongside the cleverly concealed armrests provides additional comfort for your passengers. That's space age thinking.

The wider chassis and length of over 4.5 metres creates a spacious loading area. With the third row seats folded you have 898 litres of space, going up to 2,083 litres with 2<sup>nd</sup> and 3<sup>rd</sup> row folded.