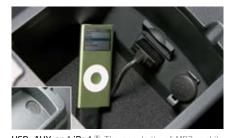

USB, AUX and iPod <sup>®</sup>: The popularity of MP3, mobile Front seat warmers: On a cold winter day you want maximum warmth in your Carens, and the front seat

Rear parking assist system: Reversing has a natural blind spot. Children and low-lying obstacles can be hard to see, and sensors within the bumper will alert you to the distance from objects at the rear with a variable heated glass function to eliminate condensation or ice audio tone.