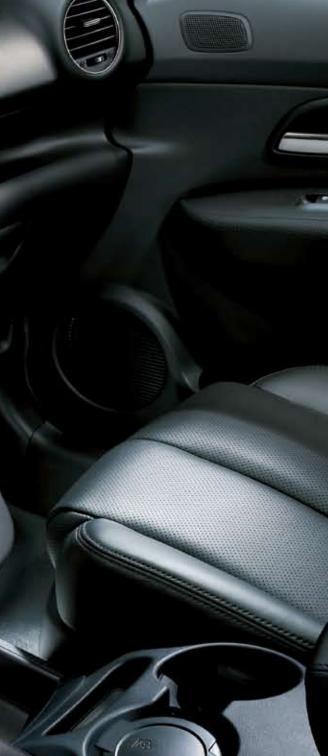

## Get on board with the Carens

storage is located in four main areas of the vehicle for maximum utility, a sign of the innovation Carens brings to the market. From utilising the underfloor area in the luggage zone to the redesigned zones for gear lever and parking brake, Kia has created new space. There are underseat trays in the front, a large glove compartment, bottle and cup holders and storage boxes front and rear, door pockets and a sunglasses case for the driver. A neat fold-down centre seat alongside the cleverly concealed armrests provides additional comfort for your passengers. That's space age thinking.

**Double centre console:** The centre console is a valuable **Glove box:** The glove compartment is a sensible storage storage area, with twin layers. The armrest opens to area with multi-compartments for storing documents reveal the power outlet and storage area, but beneath is a deep pocket that's ideal for storing and retaining loose items.

Floor console & dual cup holders / portable ashtray: Floor console is perfect for storing small things and sizes of beverage containers.

Front door pockets: Space is highly demanded in any vehicle, but the front door pockets for the first row ideally built-in cup holders can accommodate all various give you and your passengers the advantage of useful space. Whether you store magazines, colouring pencils and pads of maps, this will keep them safe and sound.