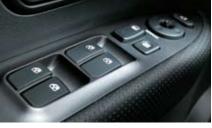

Power window console: From the driving seat you can open and close all four windows as well as making adjustments to the wing mirrors at the touch of a button, all from the convenience of the door-located arm rest.