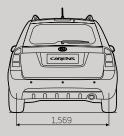

**Specifications** 

| Dimensions (mm)                     |               |                          |       |                               |       |
|-------------------------------------|---------------|--------------------------|-------|-------------------------------|-------|
| Overall length                      | 4,545         | Overhang (Rear)          | 910   | 1 <sup>st</sup> Shoulder room | 1,464 |
| Overall width                       | 1,820         | Interior length          | 2,562 | 2 <sup>nd</sup> Shoulder room | 1,445 |
| Overall height (Including roofrack) | 1,650 (1,700) | Interior width           | 1,500 | 3 <sup>rd</sup> Shoulder room | 1,301 |
| Wheelbase                           | 2,700         | Interior height          | 1,265 | 1 <sup>st</sup> Legroom       | 1,042 |
| Wheeltread (Front)                  | 1,573         | 1 <sup>st</sup> Headroom | 1,043 | 2 <sup>nd</sup> Legroom       | 975   |
| Wheeltread (Rear)                   | 1,569         | 2 <sup>nd</sup> Headroom | 1,015 | 3 <sup>rd</sup> Legroom       | 800   |
| Overhang (Front)                    | 935           | 3 <sup>rd</sup> Headroom | 887   | Min. Ground clearance         | 156   |
|                                     |               |                          |       |                               |       |