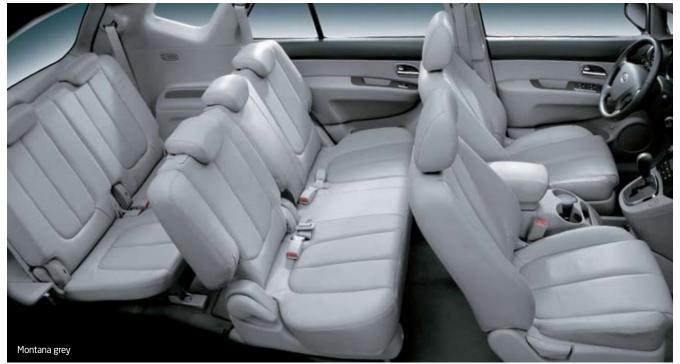

# Colour and Style combined

Carens enables you to reflect your desires through the interior colour combination. The quality of materials, from the seats to the trim, is high and each option has been created to provide a seamless and contemporary feel. The options include the elegant and airy Montana grey, classic and timeless Coral beige, modern and clean Saturn black and the sporting luxury of Premium leather.