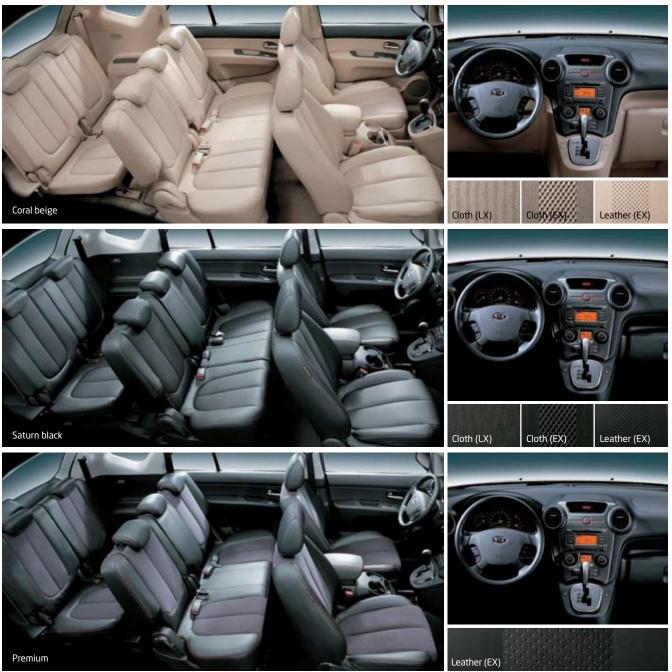

# Colour and Style combined

Carens enables you to reflect your desires through the interior colour combination. The quality of materials, from the seats to the trim, is high and each option has been created to provide a seamless and contemporary feel. The options include the elegant and airy Montana grey, classic and timeless Coral beige, modern and clean Saturn black and the sporting luxury of Premium leather.