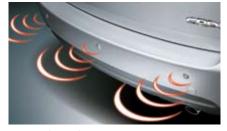

USB, AUX and iPod <sup>®</sup>: The popularity of MP3, mobile Front seat warmers: On a cold winter day you want maximum warmth in your Carens, and the front seat

Rear parking assist system: Reversing has a natural blind spot. Children and low-lying obstacles can be hard to see, and sensors within the bumper will alert you to the distance from objects at the rear with a variable heated glass function to eliminate condensation or ice audio tone.