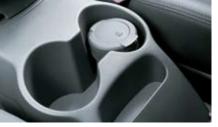

Floor console & dual cup holders / portable ashtray: Floor console is perfect for storing small things and sizes of beverage containers.

Front door pockets: Space is highly demanded in any vehicle, but the front door pockets for the first row ideally built-in cup holders can accommodate all various give you and your passengers the advantage of useful space. Whether you store magazines, colouring pencils and pads of maps, this will keep them safe and sound.