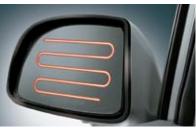

Heated outside power mirrors: Both near and offside wing mirrors can be adjusted from the driver's doormounted armrest. In addition you can activate the from the mirror.

Seatback pockets: Carens creates convenient storage at every turn, and the wide pockets on both driver and front passenger seat can store magazines, maps and documents neatly and securely.