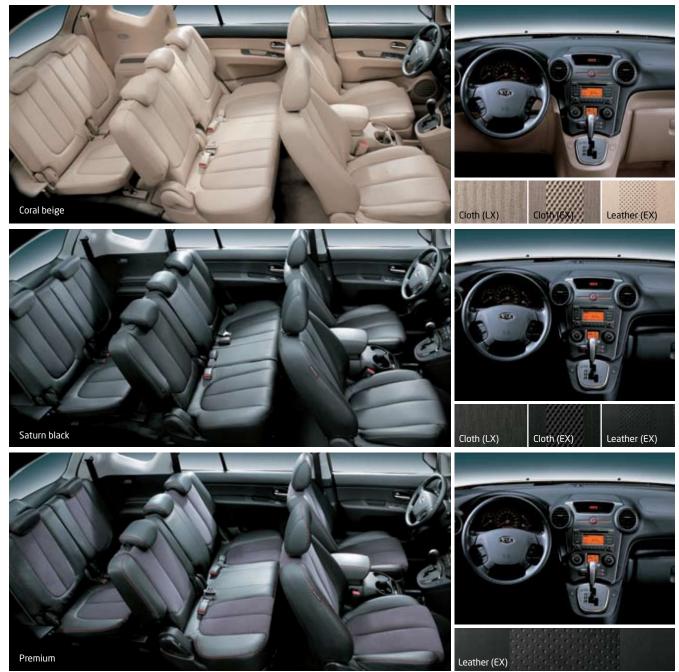

# Colour and Style combined

Carens enables you to reflect your desires through the interior colour combination. The quality of materials, from the seats to the trim, is high and each option has been created to provide a seamless and contemporary feel. The options include the elegant and airy Montana grey, classic and timeless Coral beige, modern and clean Saturn black and the sporting luxury of Premium leather.