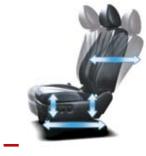

1.1<sup>st</sup>-row bed flat 2. 2<sup>nd</sup>-row bed flat 3. 2<sup>nd</sup>, 3<sup>rd</sup>-row cargo flat

...that we can make sure the Carens meets your every need. It optimises the functions you need the most from both an MPV and SUV, providing smarter and more efficient travel. Versatility begins with multiple seating variations that allow you to select one of many creative layouts to deliver the space, shape and accommodation of your choice. Multiple positioning of the 7 seat layout delivers both the most adaptable and rational arrangements imaginable. Bed flat, splitfold, or cargo flat capabilities mean you can transport large items, extremely long items – or just stretch out in the full, horizontal comfort of your own vehicle.