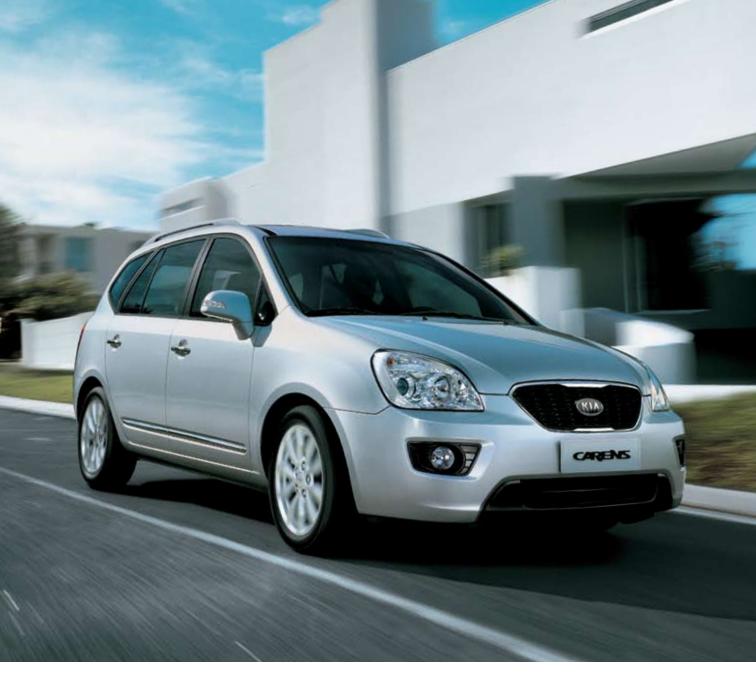

# You can have it all

Kia is proud to present the Carens. It rides like an MPV, but feels like an SUV. Why limit yourself if you don't have to? The Carens combines the comfort and versatility of the multipurpose vehicle and the sporty feeling of the rugged SUV into one exciting machine. Enjoy the best of both worlds, and experience the latest sensation in automobile crossover innovation.

## Innovative design, unique styling

SIA

CARENS

C MARCEL

Completely refurbished with an all eye-catching bodyshell, the Carens is robust like an SUV and voluminous like an MPV. The car makes a stylish choice outfitted in a robust bumper, sophisticated side mouldings, and voluminous hood. This creative adaptation of the MPV face with sporty SUV styling cues is complemented by a larger wheelbase for a total package that will stop the competition in its tracks.

# Fusing the utility of the MPV with SUV style

KIN

CARENCS

With total practicality established in the innovative design, you can also count on power and performance to complete the Carens ensemble. This is a dynamic drive, with advanced engines for a familiar yet totally new experience.