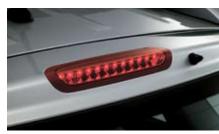

Power window: Power windows save effort, but objects could get trapped as a window closes. To prevent this, and for complete peace of mind.

High mounted stop lamp: Ensure you're seen by other road users with the high mounted stop lamp. Located behind the rear windscreen, it ensures that your brake lights aren't hindered by road spray or mud and combine for better safety with standard brake lights.