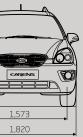

**Specifications** 

| Dimensions (mm)                     |               |                          |       |                               |       |
|-------------------------------------|---------------|--------------------------|-------|-------------------------------|-------|
| Overall length                      | 4,545         | Overhang (Rear)          | 910   | 1 <sup>st</sup> Shoulder room | 1,464 |
| Overall width                       | 1,820         | Interior length          | 2,562 | 2 <sup>nd</sup> Shoulder room | 1,445 |
| Overall height (Including roofrack) | 1,650 (1,700) | Interior width           | 1,500 | 3 <sup>rd</sup> Shoulder room | 1,301 |
| Wheelbase                           | 2,700         | Interior height          | 1,265 | 1 <sup>st</sup> Legroom       | 1,042 |
| Wheeltread (Front)                  | 1,573         | 1 <sup>st</sup> Headroom | 1,043 | 2 <sup>nd</sup> Legroom       | 975   |
| Wheeltread (Rear)                   | 1,569         | 2 <sup>nd</sup> Headroom | 1,015 | 3 <sup>rd</sup> Legroom       | 800   |
| Overhang (Front)                    | 935           | 3 <sup>rd</sup> Headroom | 887   | Min. Ground clearance         | 156   |
|                                     |               |                          |       |                               |       |