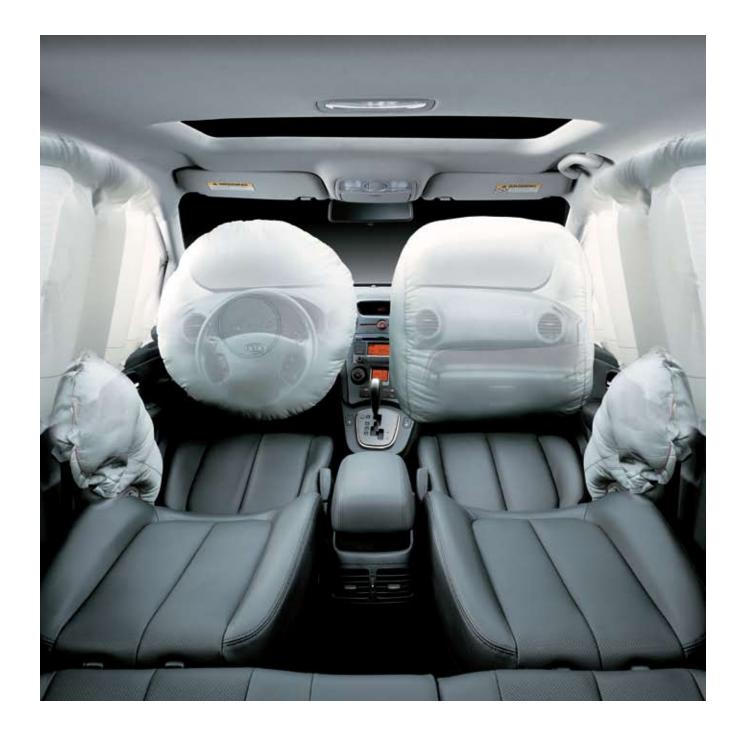

The key to driving confidence i knowing you and your passengers are protected, and Carens is an extremely safe place to be.

Active headrestraints
Front and rear disc brakes
Electronic Stability Program (ESP)

There's nothing passive about our commitment to safety excellence. We're so vigilant about safety, that even our passive safety mechanisms have never been more active. Through continuous intensive research and development of the bodyshell, structure and chassis of the Carens, Kia has embedded a level of immunity against collision-effected injury. When combined with dual front, side and curtain airbags, as well as other 360 degree safety features, this car can provide the elevated level of assurance and passenger confidence that have become increasingly associated with the Kia brand. Precision-feel rack and pinion steering, Anti-lock Brakes System

# Confident driving begins

(ABS), and Electronic Brake force Distribution (EBD) technology offer superb braking capability, while Electronic Stability Program (ESP) prevents skidding on dangerous road conditions. All features are systematically integrated with the airbags, seatbelt pretensioners and

active head-restraints for force-specific and area-specific protection throughout the cabin.