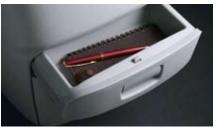

6-way adjustments and IMS button Power adjustable foot pedal

Power adjustable side mirrors

Rear storage box: Passengers who travel with earphones, books, maps and other essentials can neatly stow their gear away in the rear storage box. Its containment lid also doubles up as a twin drinks holder – another application of Kia's intelligent use of space.