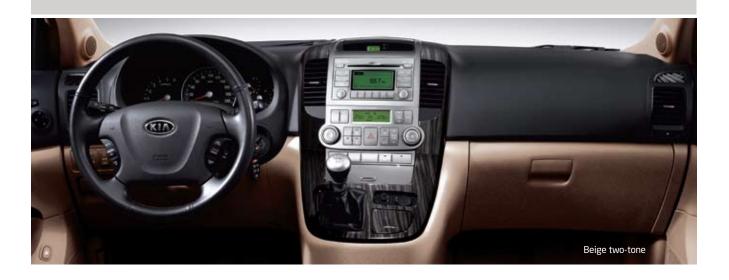

Colour combinations

The cabin in which you spend your time says plenty about you and your ideals. Carnival offers two colour combinations, but in either case the quality of materials, from the seats to the trim, is high and each option has been created to provide a seamless and contemporary feel. The options include the elegant and airy grey two-tone and a classic and timeless beige two-tone.

subtle differences between cloth and leather, and create a comfortable and classically reassuring ambience within the earthy cabin.

Leather

Cloth

Reliable Multi-Player Carnival

Leather