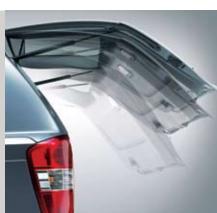

#### Power tailgate

To every shopper's delight, the tailgate is power-operated with the remote key, overhead console switch in the cabin or buttons on the tailgate handle and trim.

▲ Keyless entry system The keyless entry system allows you to open or close the doors. A separate button opens or closes the tailgate.