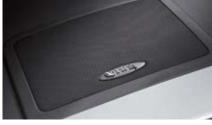

Infinity centre speaker: Carnival's premium sound system comes with a 360 W Infinity centre speaker plus a rear mounted sub-woofer, to support the sound from the 8 speaker system. It provides excellent sound quality and ensures every passenger enjoys it at its best. (LWB only)