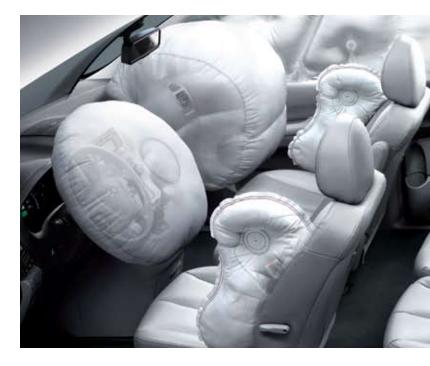

### Carnival will be your safety guard

use of snow chains. Carnival's sturdy steel frame creates a safety cell that absorbs impact energy, with front and side collision protection at every important point to protecting passengers in the event of an impact. A second line of protection is offered by 6 state-of-the-art wrap around airbags. Front dual airbags protect the driver and passenger from front collisions, while side airbags and roofbased curtain airbags provide protection for the head, chest and pelvis protection for passengers.