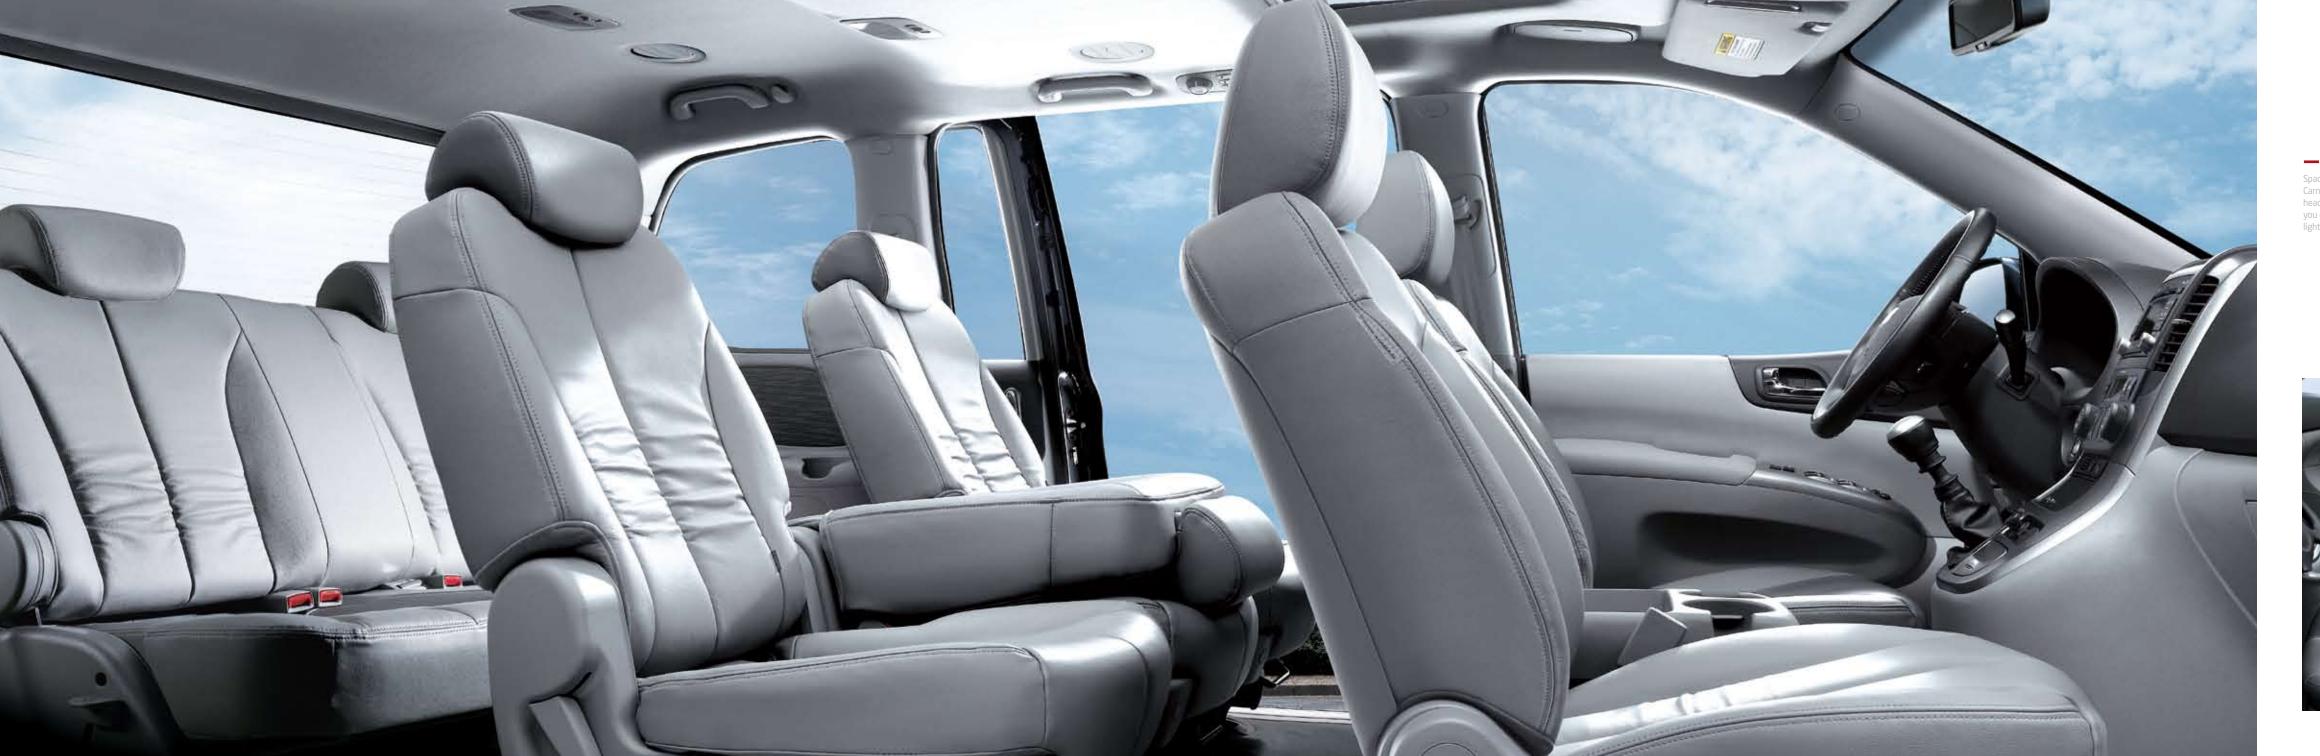

#### Space is no frontier in the Carnival, where you'll find ample you carry eight people in its light and refreshing interior.

### It's your life and it's a Carnival

recognition, and higher centre fascia complement in the extreme.

You never know what tomorrow will bring the elegant and coordinated trim and panels. because no two days are ever the same. Your With the Carnival, you are always prepared to schedules are full and time has become the most handle unexpected demands. Whether you need precious commodity of all. The Kia Carnival helps to get some work done or take the family for a meet family responsibilities and the demands weekend outing, the Carnival is the all-in-one of work in a truly multipurpose vehicle. With its tool that inspires contentment and productivity. versatile design and abundant cargo carrying It is packed with innovative practicality from the capacity, the Carnival provides the balance you storage within doors and vertical vents through need to enjoy your life. The driver is at the heart to the multiple seating arrangements to give of the design, giving you more personal space yet you a more flexible space. In fact virtually every providing a wealth of advanced technology and square centimetre of the interior panels has features within easy reach. A more user-friendly been given a practical purpose, whether storage, audio system, user-friendly layout and control lighting or some other amenity. Lifestyle friendly

### Warmth inside

The warmest of welcomes awaits you inside the Carnival's spacious and well-appointed cabin.

38 8 8 8 B

0

(TA)

13

1

(IE)