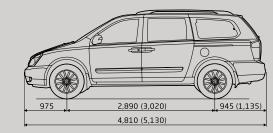

### **Specifications**

SWB SWB LWB SWB LWB Dimensions (mm) LWB 4.810 937 Overall length 5,130 Interior width 1,700 2<sup>nd</sup> Legroom ← Overall width 1,985 Interior height 1,260 3<sup>rd</sup> Legroom 860 927 ← -Overall height (Including roofrack) 1,760 (1,805) ← (1,805) 1<sup>st</sup> Headroom 1,041 ← Interior volume 1<sup>st</sup> (litres) 1,770 ← 1.523 Wheelbase 2.890 3020 2<sup>nd</sup> Headroom 979 ← Interior volume 2<sup>nd</sup> (litres) 1.530 1,083 1,390 Wheeltread (Front) 1.685 3<sup>rd</sup> Headroom 925 974 Interior volume 3<sup>rd</sup> (litres) -Wheeltread (Rear) 1,685 1<sup>st</sup> Shoulder room 1,606 Cargo volume (litres) 912 **←** <del>~</del> Overhang (Front) 975 2<sup>nd</sup> Shoulder room 1,660 Min. Ground clearance 167 -← -Overhang (Rear) 945 1.135 3<sup>rd</sup> Shoulder room 1,454 1,537 Fuel tank capacity (litres) 80 Interior length 2,727 2,785 1<sup>st</sup> Legroom 1.059 \* SWB : Short Wheel Base, LWB : Long Wheel Base. -