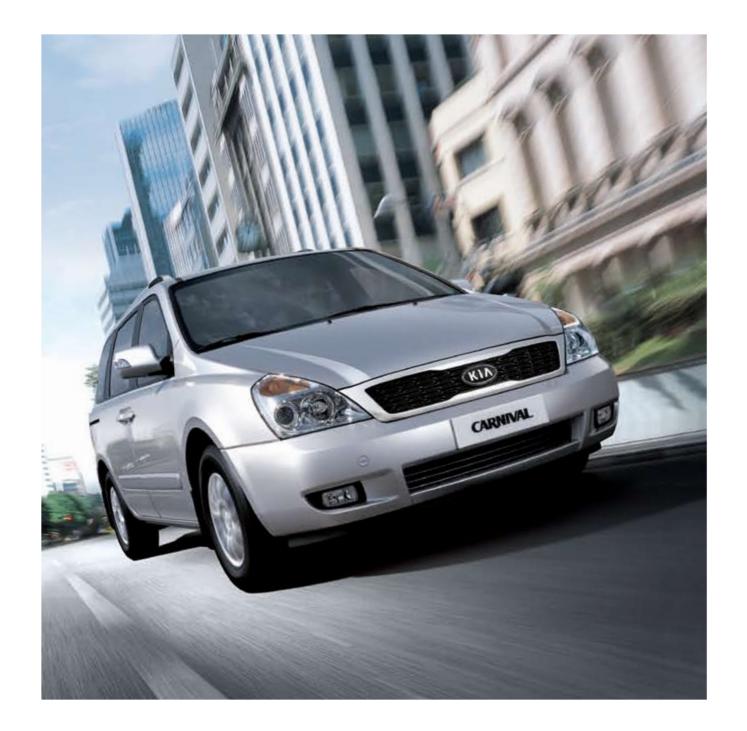

#### Carnival has head-turning looks, with an aerodynamic and welldoubt about its high performance and sophisticated interior.

Daring to be different, it's a vehicle that reaches into the future while at the same time managing to incorporate elements of solid, classic design. In short, with its skilful balance of the traditional, the Carnival is a modern classic. The look is one of breezy elegance and harmony, from the tip of its purposeful nose through its fresh style, multidimensional moulding and powerful wide body. Every detail from the fresh colouring of the sturdy bumper, the contoured hood and split level radiator grille to the sleek side mirror housings is sculpted for aerodynamic efficiency. This translates into reduced wind turbulence, lower wind noise and improved fuel economy.

### A modern classic

Even the air intake grille beneath the bumper has clean lines, housing the advanced intercooler system for maximum engine performance. Large dual front headlights have a sharp and distinctive look, and combined with the rear optical groups incorporate advanced reflectors and lenses for maximum visibility and night time driving safety. Discreet fog lamps are set within the bumper. At the rear the Carnival looks purposeful and rugged, with a semi-spoiler above the high-level LED stop lamp and a neatly cut-away bumper with step plate to provide maximum loading efficiency. The overall effect is a contemporary, highly-researched yet classic MPV.