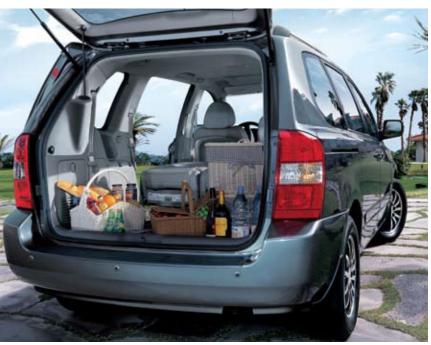

### All the **space** you'll ever **need**

With the Carnival you're never short of space. One-touch double folding seats on the second-row create easier access to third-row seating or will expand the rear cargo space available to you. Third-row seats on the LWB model fold flat and the seats collapse into the floor, while those on the SWB version can be double-folded, removed and easily moved back and forth on the sliding rail.

#### LWB Cargo space

#### Convenient in-floor storage

Carnival LWB seating arrangments

transporting cargo and luggage.

The Carnival designed for business or relaxing with your family on a weekend outgoing. With the tug of strap, you can fold and stow away third-row seats, which fold neatly into the floor. Flat folding seats can create more room for