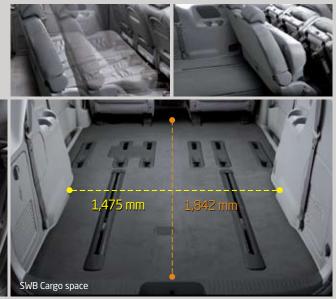

### All the **space** you'll ever **need**

With the Carnival you're never short of space. One-touch double folding seats on the second-row create easier access to third-row seating or will expand the rear cargo space available to you. Third-row seats on the LWB model fold flat and the seats collapse into the floor, while those on the SWB version can be double-folded, removed and easily moved back and forth on the sliding rail.

#### LWB Cargo space