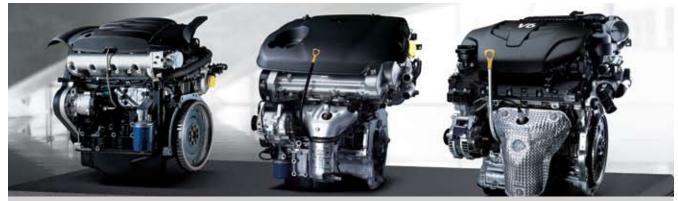

2.9-litre CRDi Diesel engine This modern Common Rail engine provides more horsepower with less noise and fewer emissions through optimal combustion. Max. Power: 185 ps (136 kW) @ 3,800 rpm Max. Torque: 35 kg m (343 Nm) @ 1,750 ~ 3,500 rpm

#### ▲ 2.7-litre V6 engine

An advanced aluminium block engine that features improved fuel efficiency and higher performance at low and mid speeds.

Max. Power: 189 ps (139 kW) @ 6,000 rpm Max. Torque: 25.4 kg m (249 Nm) @ 4,000 rpm

▲ 3.5-litre V6 engine

A high performance engine with improved torque at mid and low speeds, reduced noise and environmentally friendly design. Max. Power: 275 ps @ 6,300 rpm Max. Torque: 34.3 kg m@ 4,500 rpm