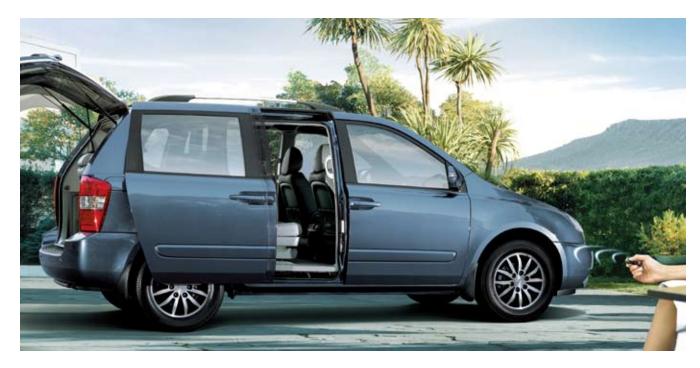

1111 MULLIULIU

Sliding door buttons

Overhead sliding door buttons

Dual power sliding doors The rear dual power sliding doors are operated with a touch of the remote key or switches in the overhead console, and include a manual override and obstacle detection for complete safety.

Have you been missing fresh air? It's a luxury that every driver and passenger should demand. Large concave panes around the vehicle let in maximum light, and solar glass helps to block out harmful UV rays and keep the inside temperature cooler for longer. Power windows are not just a benefit for the driver in the Carnival. Now second-row passengers have power windows which can be opened in a simple one-touch operation. With a keyless entry system, your Carnival will always be ready at the touch of a button. The remote also operates the dual power rear sliding doors. They can also be operated using manual switches

### Fresh inside

found inside the vehicle and in the overhead console, or the doors simply pull open by the colour-coded door handles. The safety system features an automatic speed adjustable motor and anti-pinch strip that prevents the doors from closing when obstructed or opening while the car is in motion or when the window is open. Third row passengers can enjoy ventilation through the swivel windows which turn outwards. The power tailgate similarly operates on remote or manual control through the remote key, tailgate handle, lower tailgate trim switch or overhead console switch.