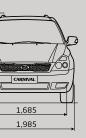

### **Specifications**

SWB SWB LWB SWB LWB Dimensions (mm) LWB 4.810 937 Overall length 5,130 Interior width 1,700 2<sup>nd</sup> Legroom ← Overall width 1,985 Interior height 1,260 3<sup>rd</sup> Legroom 860 927 ← -Overall height (Including roofrack) 1,760 (1,805) ← (1,805) 1<sup>st</sup> Headroom 1,041 ← Interior volume 1<sup>st</sup> (litres) 1,770 ← 1.523 Wheelbase 2.890 3020 2<sup>nd</sup> Headroom 979 ← Interior volume 2<sup>nd</sup> (litres) 1.530 1,083 1,390 Wheeltread (Front) 1.685 3<sup>rd</sup> Headroom 925 974 Interior volume 3<sup>rd</sup> (litres) -Wheeltread (Rear) 1,685 1<sup>st</sup> Shoulder room 1,606 Cargo volume (litres) 912 **←** <del>~</del> Overhang (Front) 975 2<sup>nd</sup> Shoulder room 1,660 Min. Ground clearance 167 -← -Overhang (Rear) 945 1.135 3<sup>rd</sup> Shoulder room 1,454 1,537 Fuel tank capacity (litres) 80 Interior length 2,727 2,785 1<sup>st</sup> Legroom 1.059 \* SWB : Short Wheel Base, LWB : Long Wheel Base. -

#### Dimensions (mm) \* SWB (LWB)

\* All information and illustrations are based on data available at the time of publication and subject to change without notice. Contact your local Kia dealer for current information.