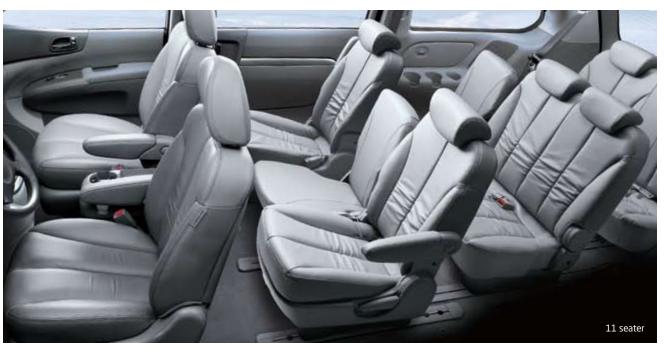

### All the **space** you'll ever **need**

With the Carnival you're never short of space. One-touch double folding seats on the second-row create easier access to third-row seating or will expand the rear cargo space available to you. Third-row seats on the LWB model fold flat and the seats collapse into the floor, while those on the SWB version can be double-folded, removed and easily moved back and forth on the sliding rail.

Double folded third-row seats

Carnival sets a new standard for versatility and simplicity. The seating arrangements have no end of flexibility making it perfect for carrying passengers only, using your Carnival as a cargo-hauler or a combination of the two. The images show the SWB model, and how you can fold and double-fold the completely independent seats to customise space and achieve your perfect layout. You can fold second row seats to make side access more convenient, or fold the third row to create storage space in the rear. Second-and thirdrow seats are completely detachable for more van like versatility and optimal cargo transporting capability.