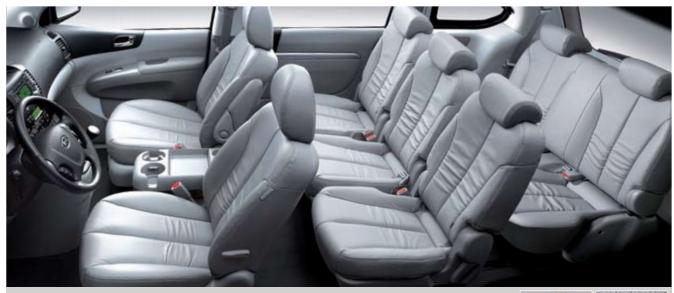

#### Space is no frontier in the Carnival, where you'll find ample you carry eight people in its light and refreshing interior.

### All the **space** you'll ever **need**

With the Carnival you're never short of space. One-touch double folding seats on the second-row create easier access to third-row seating or will expand the rear cargo space available to you. Third-row seats on the LWB model fold flat and the seats collapse into the floor, while those on the SWB version can be double-folded, removed and easily moved back and forth on the sliding rail.