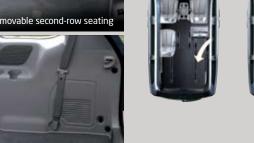

#### Convenient in-floor storage

Carnival LWB seating arrangments

transporting cargo and luggage.

The Carnival designed for business or relaxing with your family on a weekend outgoing. With the tug of strap, you can fold and stow away third-row seats, which fold neatly into the floor. Flat folding seats can create more room for

Double folded third-row seats

Carnival sets a new standard for versatility and simplicity. The seating arrangements have no end of flexibility making it perfect for carrying passengers only, using your Carnival as a cargo-hauler or a combination of the two. The images show the SWB model, and how you can fold and double-fold the completely independent seats to customise space and achieve your perfect layout. You can fold second row seats to make side access more convenient, or fold the third row to create storage space in the rear. Second-and thirdrow seats are completely detachable for more van like versatility and optimal cargo transporting capability.