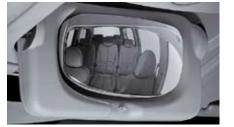

Conversation mirror: The conversation mirror is a clever and popular innovation that brings driver and passenger together. It allows the driver to see everything that's going on in the back without taking his eyes off the road, improving communication and safety.