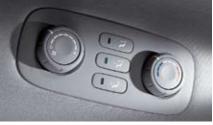

Seat warmers: On a cold winter day you want maximum warmth in your Carnival, and the front seat warmers are just the answer. They provide heat at the flick of a switch to both the seat and back with individual passenger and driver settings.

#### ▼ Integrated Memory Seat //

Drivers will quickly appreciate the comfort and convenience of the Integrated Memory Seat which features 6-way adjustments. It stores seating preferences for up to three different drivers. With the power seat and power adjustable foot pedal, you're assured of the perfect driving position. (LHD A/T only)