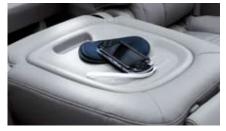

6-way adjustments and IMS button Power adjustable foot pedal

Power adjustable side mirrors

Rear storage box: Passengers who travel with earphones, books, maps and other essentials can neatly stow their gear away in the rear storage box. Its containment lid also doubles up as a twin drinks holder – another application of Kia's intelligent use of space.