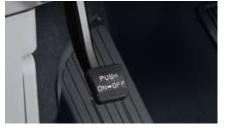

Foot parking brake: Two-touch type foot operated parking brake that activates and deactivates by adding pressure has been installed to increase the convenience of the driver. (Available in A/T only)

Centre fascia lower tray: A sliding tray placed in the lower part of centre fascia allows the driver to store small items such as cards or writing instruments.