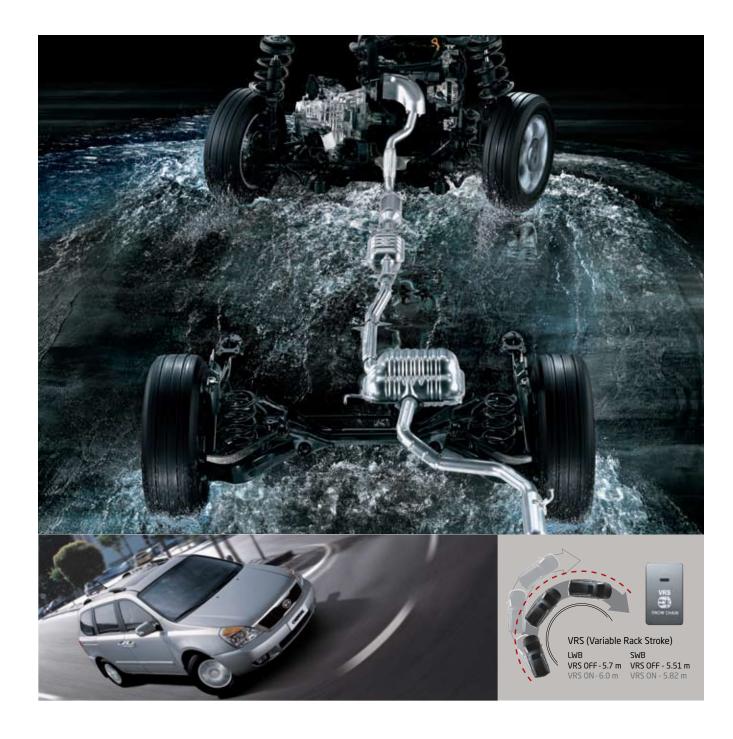

# Safety has been a primary consideration in the

The many safety features in

Carnival, from the wheels and

combine to make it an extremely

safe place to be, whether you're

driver or passenger.

development of the carnival, to ensure that a vehicle designed to carry multiple passengers does so with utmost protection at all times. Kia has focused its efforts to provide you with the most secure vehicle ever. Active safety features such as ESP (Electronic Stability Program) for maintaining control under unexpected road conditions, which incorporates TCS (all-speed Traction Control System) and Brake Assist System, which enhances the ABS to give you maximum stopping power without skidding. The VRS (Variable Rack Stroke) technology ensures Carnival will automatically adjust the wheels' turning radius to account for the

### Carnival will be your safety guard

use of snow chains. Carnival's sturdy steel frame creates a safety cell that absorbs impact energy, with front and side collision protection at every important point to protecting passengers in the event of an impact. A second line of protection is offered by 6 state-of-the-art wrap around airbags. Front dual airbags protect the driver and passenger from front collisions, while side airbags and roofbased curtain airbags provide protection for the head, chest and pelvis protection for passengers.