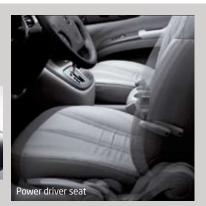

#### ▼ Integrated Memory Seat //

Drivers will quickly appreciate the comfort and convenience of the Integrated Memory Seat which features 6-way adjustments. It stores seating preferences for up to three different drivers. With the power seat and power adjustable foot pedal, you're assured of the perfect driving position. (LHD A/T only)

6-way adjustments and IMS button Power adjustable foot pedal

Power adjustable side mirrors

Rear storage box: Passengers who travel with earphones, books, maps and other essentials can neatly stow their gear away in the rear storage box. Its containment lid also doubles up as a twin drinks holder – another application of Kia's intelligent use of space.