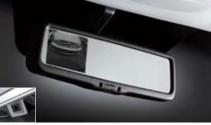

Electro chromic mirror: Glare from a car's headlights behind you can be a danger, which is why the autodimming rear view mirror is so popular. It utilizes electrochromic technology to dim the glare when you need it, leaving you to focus clearly on the road ahead.