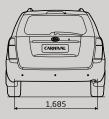

### **Specifications**

SWB SWB LWB SWB LWB Dimensions (mm) LWB 4.810 937 Overall length 5,130 Interior width 1,700 2<sup>nd</sup> Legroom ← Overall width 1,985 Interior height 1,260 3<sup>rd</sup> Legroom 860 927 ← -Overall height (Including roofrack) 1,760 (1,805) ← (1,805) 1<sup>st</sup> Headroom 1,041 ← Interior volume 1<sup>st</sup> (litres) 1,770 ← 1.523 Wheelbase 2.890 3020 2<sup>nd</sup> Headroom 979 ← Interior volume 2<sup>nd</sup> (litres) 1.530 1,083 1,390 Wheeltread (Front) 1.685 3<sup>rd</sup> Headroom 925 974 Interior volume 3<sup>rd</sup> (litres) -Wheeltread (Rear) 1,685 1<sup>st</sup> Shoulder room 1,606 Cargo volume (litres) 912 **←** <del>~</del> Overhang (Front) 975 2<sup>nd</sup> Shoulder room 1,660 Min. Ground clearance 167 -← -Overhang (Rear) 945 1.135 3<sup>rd</sup> Shoulder room 1,454 1,537 Fuel tank capacity (litres) 80 Interior length 2,727 2,785 1<sup>st</sup> Legroom 1.059 \* SWB : Short Wheel Base, LWB : Long Wheel Base. -

#### Dimensions (mm) \* SWB (LWB)

\* All information and illustrations are based on data available at the time of publication and subject to change without notice. Contact your local Kia dealer for current information.