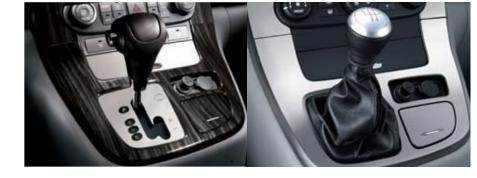

The Carnival LWB is served by the economical 2.9 litre CRDi diesel engine or immensely powerful 3.5 litre V6 CVVT (continuous variable valve timing) gasoline engine with aluminium block design. These are mated with two transmission options. The 6 speed

automatic tiptronic transmission features neuro fuzzy artificial intelligence for processing information on driving styles and conditions, and an advanced Powertrain Control Unit for smoother gear shifting. The 5 speed manual transmission is equipped with multi-cone synchronizers for minimal gear friction.

The SWB has the same diesel option or the advanced aluminium block 2.7 litre V6 CVVT (continuous variable valve timing) gasoline engine. The advanced automatic transmission system comes in two types; the 4 speed transmission mated with 2.7 gasoline engine and the 5 speed transmission with the diesel. The new 5 speed manual transmission is mated to a redesigned clutch release mechanism and has been totally re-engineered to minimise gear friction and gear noise for nearly silent, effortless gearshifts.

Foot parking brake: Two-touch type foot operated parking brake that activates and deactivates by adding pressure has been installed to increase the convenience of the driver. (Available in A/T only)

Centre fascia lower tray: A sliding tray placed in the lower part of centre fascia allows the driver to store small items such as cards or writing instruments.