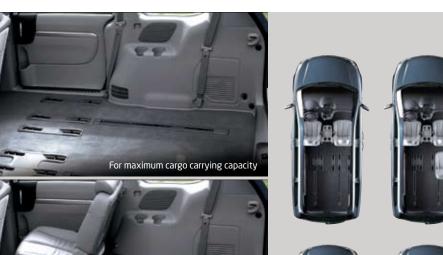

### All the **space** you'll ever **need**

With the Carnival you're never short of space. One-touch double folding seats on the second-row create easier access to third-row seating or will expand the rear cargo space available to you. Third-row seats on the LWB model fold flat and the seats collapse into the floor, while those on the SWB version can be double-folded, removed and easily moved back and forth on the sliding rail.

#### LWB Cargo space

#### Carnival SWB seating arrangments

Whenever you need a bulky cargo, the seats can be folded in a simple one-two sequence or removed entirely in a three-step operation. A double folding on the second-row seats makes for easier entry and egress.