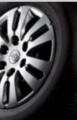

### Body colours and Wheels

Make your own statement with the body colour options on your Carnival, with eight shades to choose from. Then complement the colour and style of your Carnival with our alloy wheel options. You can opt for the 6 spoke 16 inch allov or the premium 6 spoke 17 inch allov for the ultimate appeal.

Clear White (UD)

Bright Silver (3D)

Cherry Kiss Cocktail (7P) \* Available until Aug. 2011 \*\* Available from Sep. 2011

235 / 60R17 " Allov Wheel

Titanium Silver (IM)\*

225 / 70R16 " Alloy Wheel

Fresh Beige (FDP)

Platinum Graphite (ABT)\*

Crystal Blue (K9)

Midnight Black (9B)

225 / 70R16 " Wheel Cover

Kia Motors Corporation 231 Yangjae-dong, Seocho-gu, Seoul, 137-938, Korea