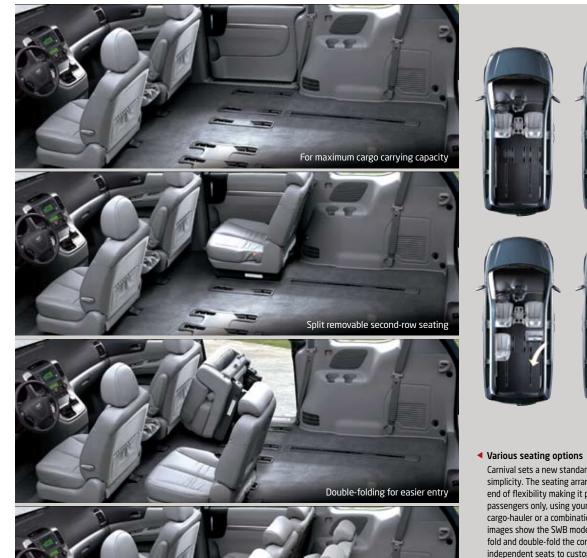

### All the **space** you'll ever **need**

With the Carnival you're never short of space. One-touch double folding seats on the second-row create easier access to third-row seating or will expand the rear cargo space available to you. Third-row seats on the LWB model fold flat and the seats collapse into the floor, while those on the SWB version can be double-folded, removed and easily moved back and forth on the sliding rail.

#### Carnival SWB seating arrangments

Whenever you need a bulky cargo, the seats can be folded in a simple one-two sequence or removed entirely in a three-step operation. A double folding on the second-row seats makes for easier entry and egress.

Double folded third-row seats

Carnival sets a new standard for versatility and simplicity. The seating arrangements have no end of flexibility making it perfect for carrying passengers only, using your Carnival as a cargo-hauler or a combination of the two. The images show the SWB model, and how you can fold and double-fold the completely independent seats to customise space and achieve your perfect layout. You can fold second row seats to make side access more convenient, or fold the third row to create storage space in the rear. Second-and thirdrow seats are completely detachable for more van like versatility and optimal cargo transporting capability.