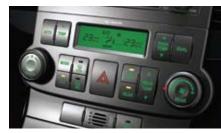

Automatic climate control system: The Carnival's fully automatic climate control system comes with air quality control to reduce dust, pollen and pollutants in the cabin. At the touch of a button the interior climate will automatically adjusts to your preferred temperature.

Rear manual climate control: For the comfort of secondrow passengers, there's a rear manual climate control for controlling temperature and fan settings. The air vents can be adjusted to achieve just the right ventilation independently to make every journey the pleasure it should be.