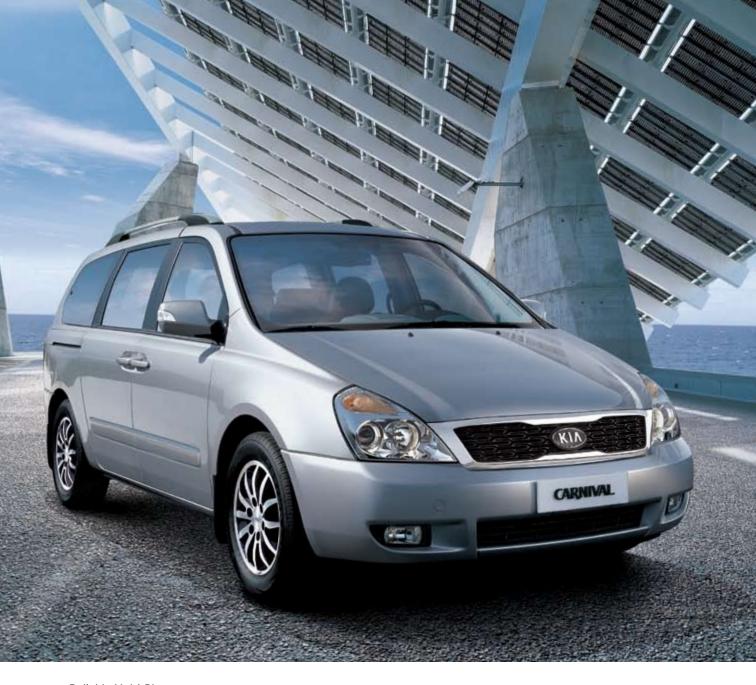

#### Carnival has head-turning looks, with an aerodynamic and welldoubt about its high performance and sophisticated interior.

Daring to be different, it's a vehicle that reaches into the future while at the same time managing to incorporate elements of solid, classic design. In short, with its skilful balance of the traditional, the Carnival is a modern classic. The look is one of breezy elegance and harmony, from the tip of its purposeful nose through its fresh style, multidimensional moulding and powerful wide body. Every detail from the fresh colouring of the sturdy bumper, the contoured hood and split level radiator grille to the sleek side mirror housings is sculpted for aerodynamic efficiency. This translates into reduced wind turbulence, lower wind noise and improved fuel economy.

### A modern classic

Even the air intake grille beneath the bumper has clean lines, housing the advanced intercooler system for maximum engine performance. Large dual front headlights have a sharp and distinctive look, and combined with the rear optical groups incorporate advanced reflectors and lenses for maximum visibility and night time driving safety. Discreet fog lamps are set within the bumper. At the rear the Carnival looks purposeful and rugged, with a semi-spoiler above the high-level LED stop lamp and a neatly cut-away bumper with step plate to provide maximum loading efficiency. The overall effect is a contemporary, highly-researched yet classic MPV.