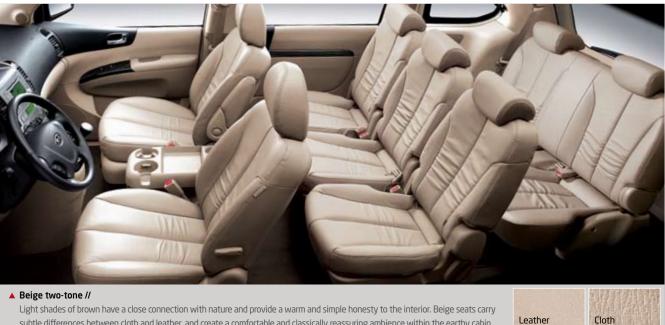

Colour combinations

The cabin in which you spend your time says plenty about you and your ideals. Carnival offers two colour combinations, but in either case the quality of materials, from the seats to the trim, is high and each option has been created to provide a seamless and contemporary feel. The options include the elegant and airy grey two-tone and a classic and timeless beige two-tone.

subtle differences between cloth and leather, and create a comfortable and classically reassuring ambience within the earthy cabin.

Leather

Cloth

Reliable Multi-Player Carnival

Leather