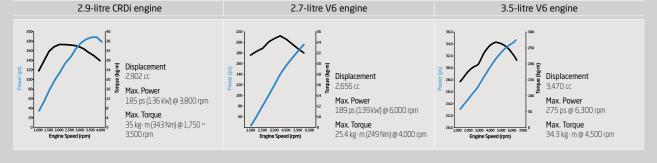

2.9-litre CRDi Diesel engine This modern Common Rail engine provides more horsepower with less noise and fewer emissions through optimal combustion. Max. Power: 185 ps (136 kW) @ 3,800 rpm Max. Torque: 35 kg m (343 Nm) @ 1,750 ~ 3,500 rpm

#### ▲ 2.7-litre V6 engine

An advanced aluminium block engine that features improved fuel efficiency and higher performance at low and mid speeds.

Max. Power: 189 ps (139 kW) @ 6,000 rpm Max. Torque: 25.4 kg m (249 Nm) @ 4,000 rpm

▲ 3.5-litre V6 engine

A high performance engine with improved torque at mid and low speeds, reduced noise and environmentally friendly design. Max. Power: 275 ps @ 6,300 rpm Max. Torque: 34.3 kg m@ 4,500 rpm