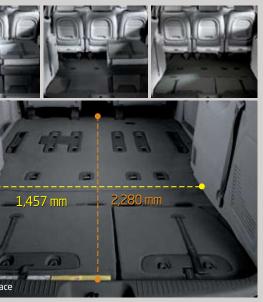

Double folded third-row seats

Carnival sets a new standard for versatility and simplicity. The seating arrangements have no end of flexibility making it perfect for carrying passengers only, using your Carnival as a cargo-hauler or a combination of the two. The images show the SWB model, and how you can fold and double-fold the completely independent seats to customise space and achieve your perfect layout. You can fold second row seats to make side access more convenient, or fold the third row to create storage space in the rear. Second-and thirdrow seats are completely detachable for more van like versatility and optimal cargo transporting capability.

#### Third-row seating (Folding and sinking)

#### Third-row seating (Sliding and folding)

Reliable Multi-Plaver Carnival

### **Specifications**

SWB SWB LWB SWB LWB Dimensions (mm) LWB 4.810 937 Overall length 5,130 Interior width 1,700 2<sup>nd</sup> Legroom ← Overall width 1,985 Interior height 1,260 3<sup>rd</sup> Legroom 860 927 ← -Overall height (Including roofrack) 1,760 (1,805) ← (1,805) 1<sup>st</sup> Headroom 1,041 ← Interior volume 1<sup>st</sup> (litres) 1,770 ← 1.523 Wheelbase 2.890 3020 2<sup>nd</sup> Headroom 979 ← Interior volume 2<sup>nd</sup> (litres) 1.530 1,083 1,390 Wheeltread (Front) 1.685 3<sup>rd</sup> Headroom 925 974 Interior volume 3<sup>rd</sup> (litres) -Wheeltread (Rear) 1,685 1<sup>st</sup> Shoulder room 1,606 Cargo volume (litres) 912 **←** <del>~</del> Overhang (Front) 975 2<sup>nd</sup> Shoulder room 1,660 Min. Ground clearance 167 -← -Overhang (Rear) 945 1.135 3<sup>rd</sup> Shoulder room 1,454 1,537 Fuel tank capacity (litres) 80 Interior length 2,727 2,785 1<sup>st</sup> Legroom 1.059 \* SWB : Short Wheel Base, LWB : Long Wheel Base. -