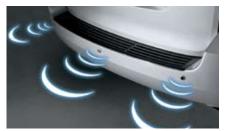

Rear Parking Assist System: Reversing has a natural blind spot, and in an MPV the length of the vehicle can be hard to judge. Children and low-lying obstacles can be difficult to see, and sensors within the bumper will alert you to the distance from objects at the rear with a variable audio tone.