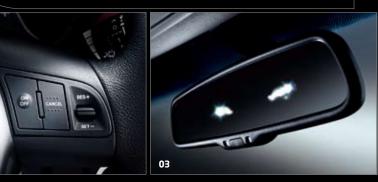

#### ACTIVE HEADRESTS

Move forward and up at moment of impact to help prevent whiplash.

O1. GAMMA 1.6 CVVT GASOLINE ENGINE Responsive, reliable, fuel efficient and durable.
O2. THETA 2.0 CVVT GASOLINE ENGINE Powerful and economical, with lightweight construction offering an ideal power-to-weight ratio. O3. NEW 6-SPEED AUTOMATIC TRANSMISSION With boot-type TGS shift lever. O4. NEW 6-SPEED MANUAL TRANSMISSION Puts you in control. O5. PADDLE SHIFTERS Let you make rapid gear changes without taking your hands off the steering wheel. O6. SIX AIRBAGS Dual driver/passenger front and side air bags, plus curtain airbags at the sides.

# Standards that are far from standard

O1. SPORTY & COMPACT CENTRE FASCIA The central console positions audio and climate controls in one compact unit, and wraps them in contemporary styling. O2. AUTO CRUISE CONTROL Located at your fingertips on the steering wheel. O3. ELECTRO-CHROMIC REAR VIEW MIRROR The rear-view mirror senses headlight glare from the vehicle behind, automatically dimming so that your view ahead is not affected. O4. OUT-SLIDING POWER SUNROOF Sliding upwards and outwards, one touch is all it takes to open the optional sunroof. A sensor prevents it from closing if there's an obstruction. O5. TILT & TELESCOPIC STEERING COLUMN Position the steering wheel exactly where you want it thanks to tilt and telescopic adjustment. O6. ELECTRIC FOLDING WING MIRRORS At the touch of a button, the wing mirrors fold away to provide more room when parking and to avoid accidental knocks from other vehicles. O7. SUNVISORS WITH ILLUMINATED VANITY MIRROR The sunvisors feature concealed vanity mirrors.