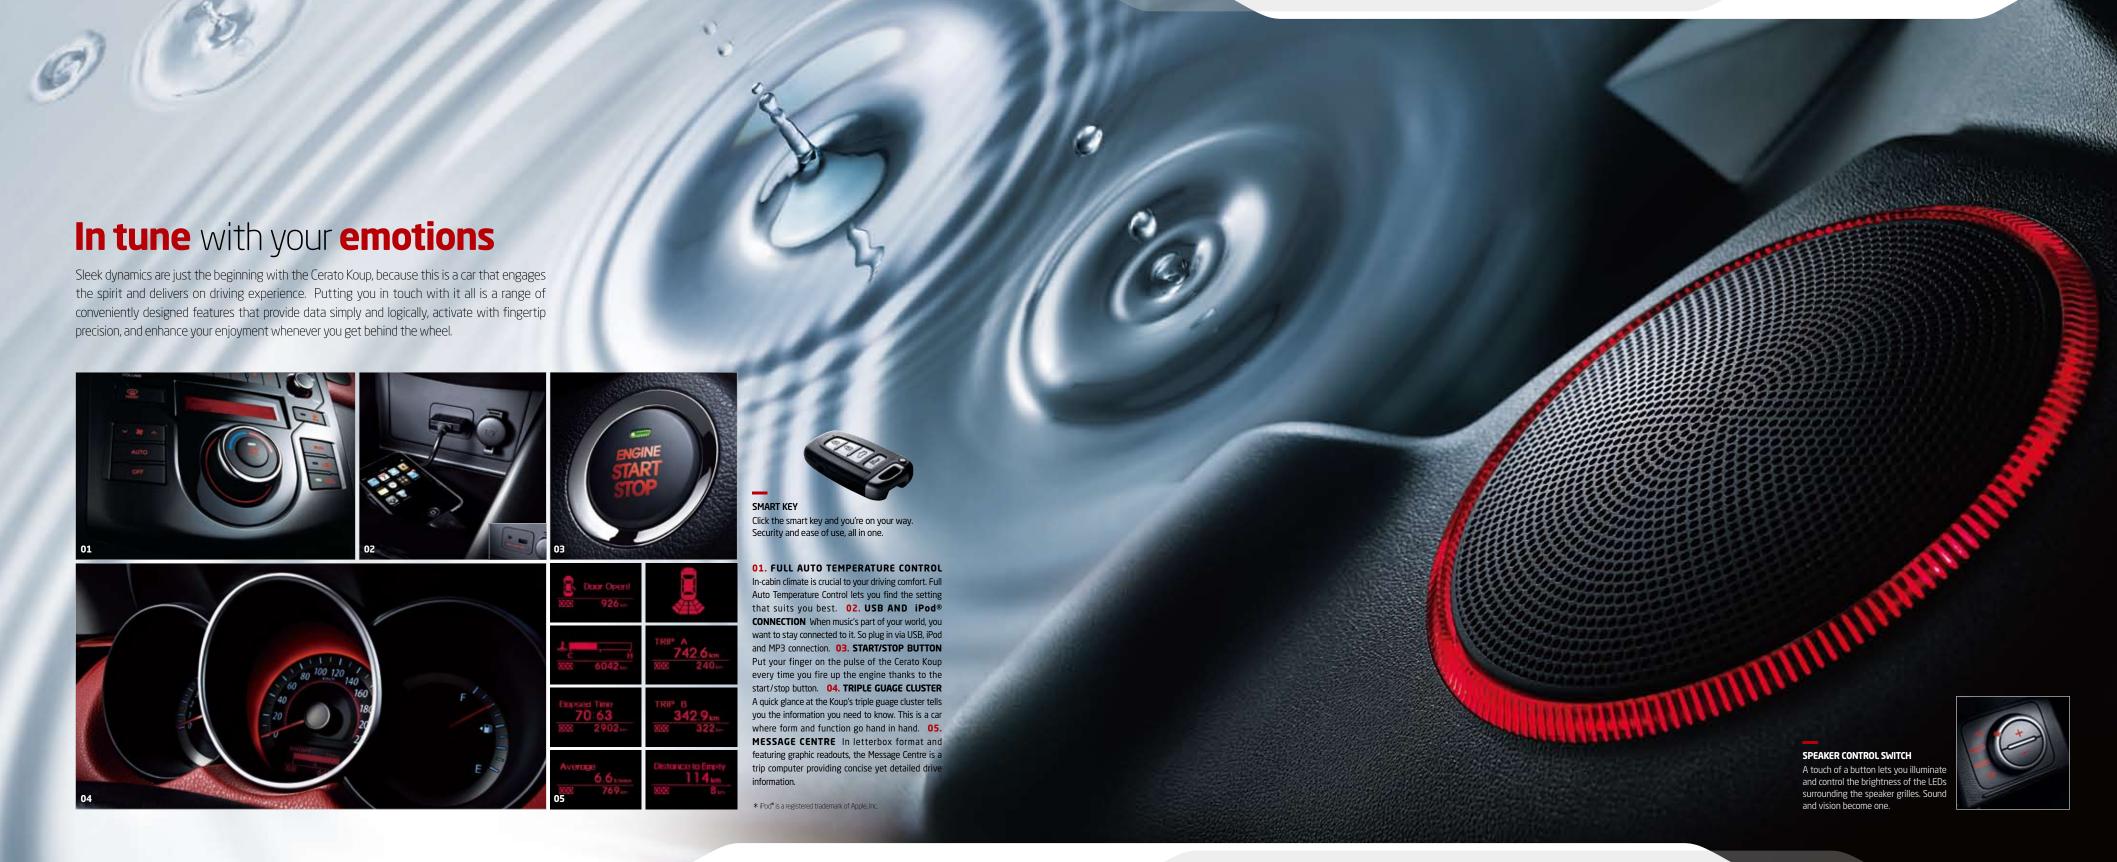

# Standards that are far from standard

O1. SPORTY & COMPACT CENTRE FASCIA The central console positions audio and climate controls in one compact unit, and wraps them in contemporary styling. O2. AUTO CRUISE CONTROL Located at your fingertips on the steering wheel. O3. ELECTRO-CHROMIC REAR VIEW MIRROR The rear-view mirror senses headlight glare from the vehicle behind, automatically dimming so that your view ahead is not affected. O4. OUT-SLIDING POWER SUNROOF Sliding upwards and outwards, one touch is all it takes to open the optional sunroof. A sensor prevents it from closing if there's an obstruction. O5. TILT & TELESCOPIC STEERING COLUMN Position the steering wheel exactly where you want it thanks to tilt and telescopic adjustment. O6. ELECTRIC FOLDING WING MIRRORS At the touch of a button, the wing mirrors fold away to provide more room when parking and to avoid accidental knocks from other vehicles. O7. SUNVISORS WITH ILLUMINATED VANITY MIRROR The sunvisors feature concealed vanity mirrors.

08. SUNGLASS STORAGE WITH DUAL MAP LAMPS A drop-down storage unit for sunglasses features two lamps to make map reading easier.
09. GLOVE COMPARTMENT A capacious glove compartment stores away items like CDs, documents and maps.
10. FLOOR CONSOLE CUP HOLDERS Feature a chrome bezel, for a touch of style with your refreshments.
11. REAR SIDE TRIM CUP HOLDERS Cup holders in the rear side trims let passengers safely secure their drinks.
12. CENTRE CONSOLE Besides armrest function, the multi-layered console has space ideal for storing and retaining loose items.
13. 60:40 SPLIT FOLDING REAR SEAT BACKRESTS The backrests of the rear seats fold down, allowing you to maximise your luggage space. Especially useful when carrying sports gear.
14. REAR PARKING ASSIST SYSTEM The characteristic rear bumper integrates a Parking Assist System, sensing obstructions to make parking collision-free.
15. LUGGAGE COMPARTMENT Ample cargo space means you can carry your luggage with ease.