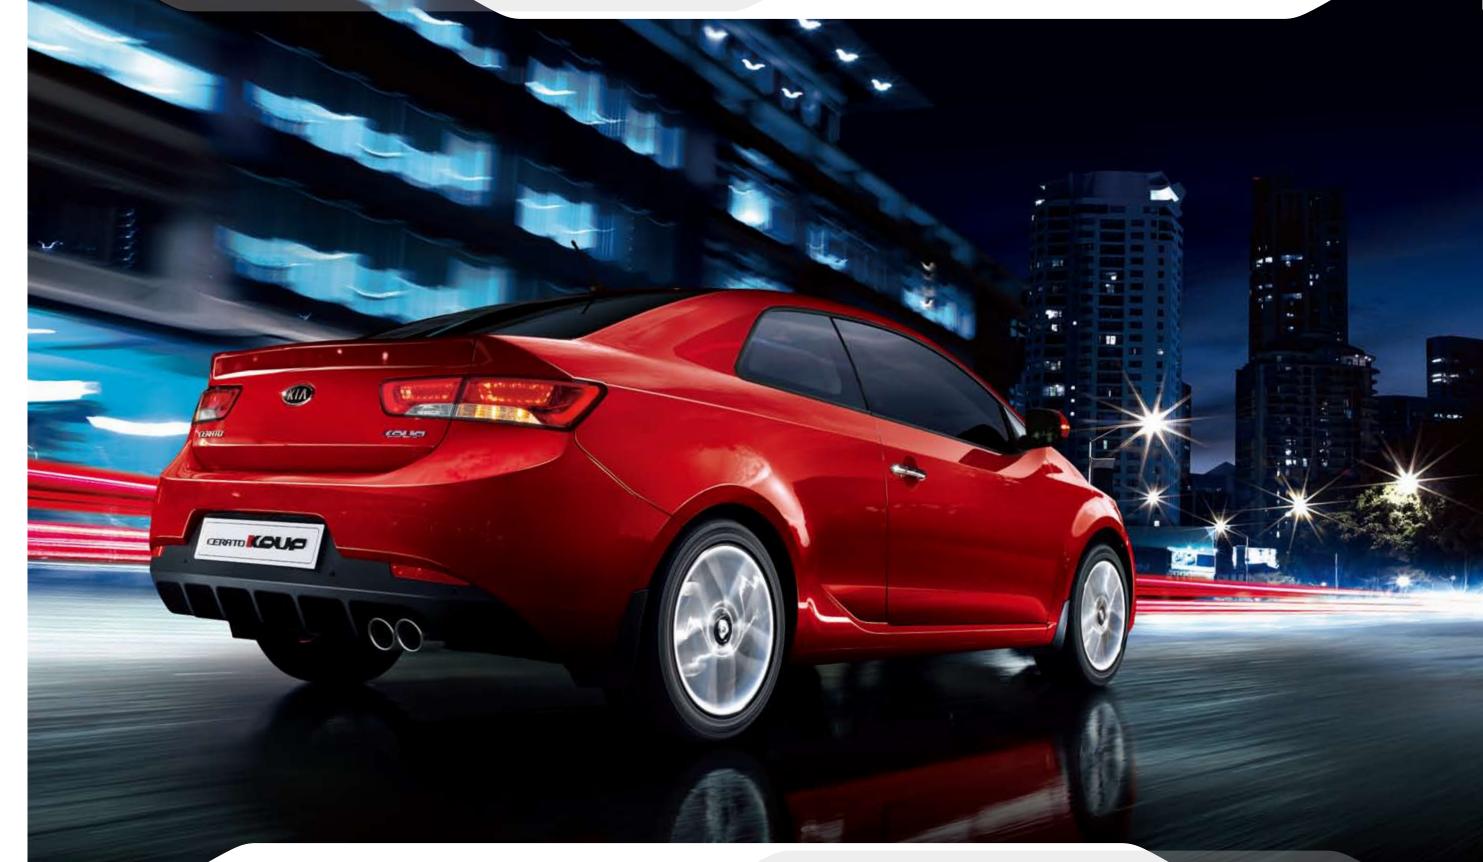

# **Recognition** from front to back

Compactness and agility, set off by black gloss highlights. A distinctive silhouette that blends beauty, style and fun.

Sporty tuning comes courtesy of a lowered weight and strengthened suspension, tuned shock absorbers and power steering, and optimised aerodynamics. Paddle shifters allow ultra-fast gear changes, while active head restraints and a total of six airbags protect driver and passengers alike.