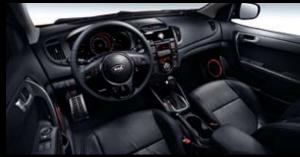

#### **INTERIOR KEY COLOURS**

COLOUR PACK // Set yourself apart. Black one-tone combined with red fascia trim, for those who know driving's about much more than going from A to B.

■ BLACK ONE-TONE // Modish, classic, and never out of style. This scheme gives emphasis to the illuminated dials while conveying controlled confidence.

▲ GREY TWO-TONE // Laid back and neutral, this scheme echoes the interior roominess and provides a sense of clutter-free modernity.