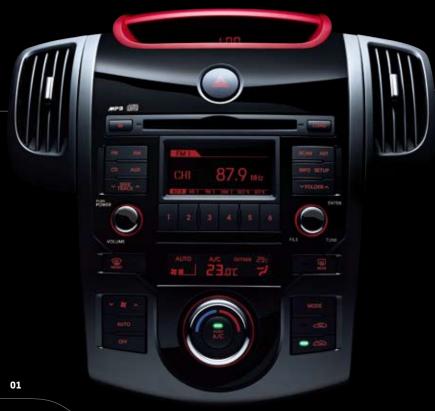

# Standards that are far from standard

O1. SPORTY & COMPACT CENTRE FASCIA The central console positions audio and climate controls in one compact unit, and wraps them in contemporary styling. O2. AUTO CRUISE CONTROL Located at your fingertips on the steering wheel. O3. ELECTRO-CHROMIC REAR VIEW MIRROR The rear-view mirror senses headlight glare from the vehicle behind, automatically dimming so that your view ahead is not affected. O4. OUT-SLIDING POWER SUNROOF Sliding upwards and outwards, one touch is all it takes to open the optional sunroof. A sensor prevents it from closing if there's an obstruction. O5. TILT & TELESCOPIC STEERING COLUMN Position the steering wheel exactly where you want it thanks to tilt and telescopic adjustment. O6. ELECTRIC FOLDING WING MIRRORS At the touch of a button, the wing mirrors fold away to provide more room when parking and to avoid accidental knocks from other vehicles. O7. SUNVISORS WITH ILLUMINATED VANITY MIRROR The sunvisors feature concealed vanity mirrors.