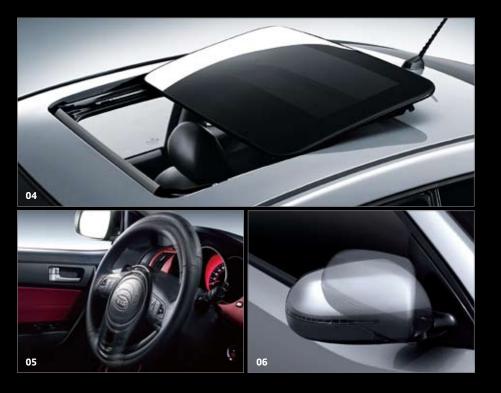

# Standards that are far from standard

O1. SPORTY & COMPACT CENTRE FASCIA The central console positions audio and climate controls in one compact unit, and wraps them in contemporary styling. O2. AUTO CRUISE CONTROL Located at your fingertips on the steering wheel. O3. ELECTRO-CHROMIC REAR VIEW MIRROR The rear-view mirror senses headlight glare from the vehicle behind, automatically dimming so that your view ahead is not affected. O4. OUT-SLIDING POWER SUNROOF Sliding upwards and outwards, one touch is all it takes to open the optional sunroof. A sensor prevents it from closing if there's an obstruction. O5. TILT & TELESCOPIC STEERING COLUMN Position the steering wheel exactly where you want it thanks to tilt and telescopic adjustment. O6. ELECTRIC FOLDING WING MIRRORS At the touch of a button, the wing mirrors fold away to provide more room when parking and to avoid accidental knocks from other vehicles. O7. SUNVISORS WITH ILLUMINATED VANITY MIRROR The sunvisors feature concealed vanity mirrors.