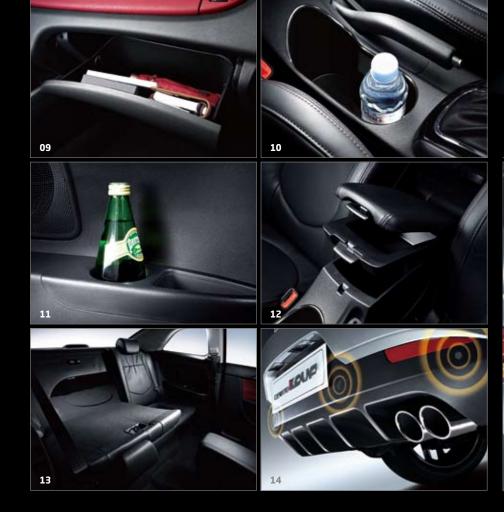

08. SUNGLASS STORAGE WITH DUAL MAP LAMPS A drop-down storage unit for sunglasses features two lamps to make map reading easier.
09. GLOVE COMPARTMENT A capacious glove compartment stores away items like CDs, documents and maps.
10. FLOOR CONSOLE CUP HOLDERS Feature a chrome bezel, for a touch of style with your refreshments.
11. REAR SIDE TRIM CUP HOLDERS Cup holders in the rear side trims let passengers safely secure their drinks.
12. CENTRE CONSOLE Besides armrest function, the multi-layered console has space ideal for storing and retaining loose items.
13. 60:40 SPLIT FOLDING REAR SEAT BACKRESTS The backrests of the rear seats fold down, allowing you to maximise your luggage space. Especially useful when carrying sports gear.
14. REAR PARKING ASSIST SYSTEM The characteristic rear bumper integrates a Parking Assist System, sensing obstructions to make parking collision-free.
15. LUGGAGE COMPARTMENT Ample cargo space means you can carry your luggage with ease.