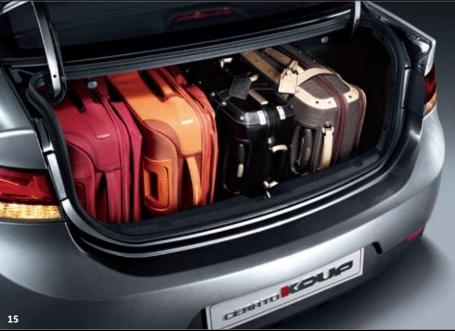

08. SUNGLASS STORAGE WITH DUAL MAP LAMPS A drop-down storage unit for sunglasses features two lamps to make map reading easier.
09. GLOVE COMPARTMENT A capacious glove compartment stores away items like CDs, documents and maps.
10. FLOOR CONSOLE CUP HOLDERS Feature a chrome bezel, for a touch of style with your refreshments.
11. REAR SIDE TRIM CUP HOLDERS Cup holders in the rear side trims let passengers safely secure their drinks.
12. CENTRE CONSOLE Besides armrest function, the multi-layered console has space ideal for storing and retaining loose items.
13. 60:40 SPLIT FOLDING REAR SEAT BACKRESTS The backrests of the rear seats fold down, allowing you to maximise your luggage space. Especially useful when carrying sports gear.
14. REAR PARKING ASSIST SYSTEM The characteristic rear bumper integrates a Parking Assist System, sensing obstructions to make parking collision-free.
15. LUGGAGE COMPARTMENT Ample cargo space means you can carry your luggage with ease.