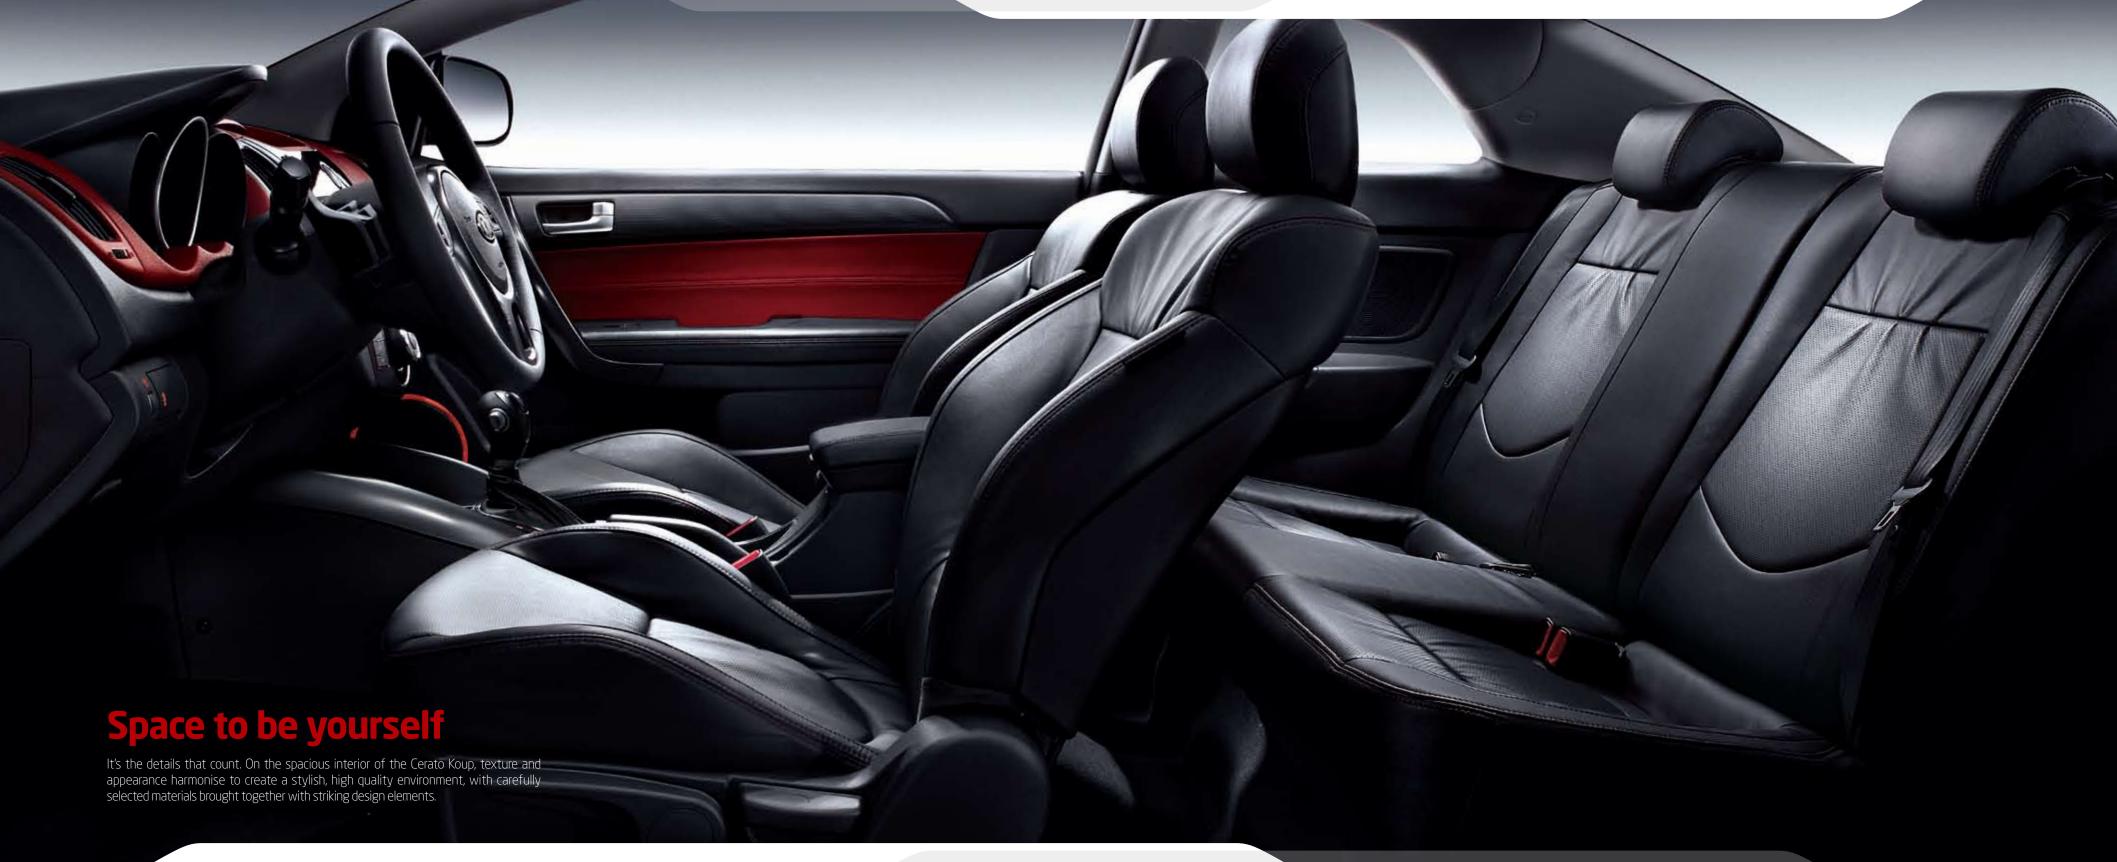

08. SUNGLASS STORAGE WITH DUAL MAP LAMPS A drop-down storage unit for sunglasses features two lamps to make map reading easier.
09. GLOVE COMPARTMENT A capacious glove compartment stores away items like CDs, documents and maps.
10. FLOOR CONSOLE CUP HOLDERS Feature a chrome bezel, for a touch of style with your refreshments.
11. REAR SIDE TRIM CUP HOLDERS Cup holders in the rear side trims let passengers safely secure their drinks.
12. CENTRE CONSOLE Besides armrest function, the multi-layered console has space ideal for storing and retaining loose items.
13. 60:40 SPLIT FOLDING REAR SEAT BACKRESTS The backrests of the rear seats fold down, allowing you to maximise your luggage space. Especially useful when carrying sports gear.
14. REAR PARKING ASSIST SYSTEM The characteristic rear bumper integrates a Parking Assist System, sensing obstructions to make parking collision-free.
15. LUGGAGE COMPARTMENT Ample cargo space means you can carry your luggage with ease.