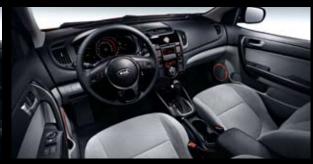

# Standards that are far from standard

O1. SPORTY & COMPACT CENTRE FASCIA The central console positions audio and climate controls in one compact unit, and wraps them in contemporary styling. O2. AUTO CRUISE CONTROL Located at your fingertips on the steering wheel. O3. ELECTRO-CHROMIC REAR VIEW MIRROR The rear-view mirror senses headlight glare from the vehicle behind, automatically dimming so that your view ahead is not affected. O4. OUT-SLIDING POWER SUNROOF Sliding upwards and outwards, one touch is all it takes to open the optional sunroof. A sensor prevents it from closing if there's an obstruction. O5. TILT & TELESCOPIC STEERING COLUMN Position the steering wheel exactly where you want it thanks to tilt and telescopic adjustment. O6. ELECTRIC FOLDING WING MIRRORS At the touch of a button, the wing mirrors fold away to provide more room when parking and to avoid accidental knocks from other vehicles. O7. SUNVISORS WITH ILLUMINATED VANITY MIRROR The sunvisors feature concealed vanity mirrors.

08. SUNGLASS STORAGE WITH DUAL MAP LAMPS A drop-down storage unit for sunglasses features two lamps to make map reading easier.
09. GLOVE COMPARTMENT A capacious glove compartment stores away items like CDs, documents and maps.
10. FLOOR CONSOLE CUP HOLDERS Feature a chrome bezel, for a touch of style with your refreshments.
11. REAR SIDE TRIM CUP HOLDERS Cup holders in the rear side trims let passengers safely secure their drinks.
12. CENTRE CONSOLE Besides armrest function, the multi-layered console has space ideal for storing and retaining loose items.
13. 60:40 SPLIT FOLDING REAR SEAT BACKRESTS The backrests of the rear seats fold down, allowing you to maximise your luggage space. Especially useful when carrying sports gear.
14. REAR PARKING ASSIST SYSTEM The characteristic rear bumper integrates a Parking Assist System, sensing obstructions to make parking collision-free.
15. LUGGAGE COMPARTMENT Ample cargo space means you can carry your luggage with ease.