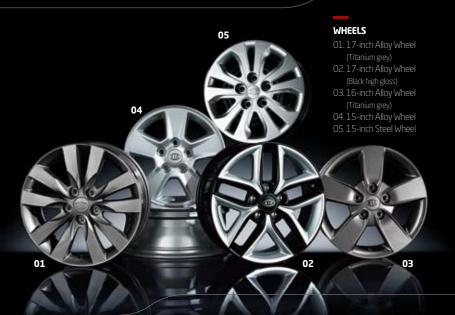

stores away items like CDs, documents and maps.
10. FLOOR CONSOLE CUP HOLDERS Feature a chrome bezel, for a touch of style with your refreshments.
11. REAR SIDE TRIM CUP HOLDERS Cup holders in the rear side trims let passengers safely secure their drinks.
12. CENTRE CONSOLE Besides armrest function, the multi-layered console has space ideal for storing and retaining loose items.
13. 60:40 SPLIT FOLDING REAR SEAT BACKRESTS The backrests of the rear seats fold down, allowing you to maximise your luggage space. Especially useful when carrying sports gear.
14. REAR PARKING ASSIST SYSTEM The characteristic rear bumper integrates a Parking Assist System, sensing obstructions to make parking collision-free.
15. LUGGAGE COMPARTMENT Ample cargo space means you can carry your luggage with ease.







### **Colours** & Dimensions

#### **INTERIOR KEY COLOURS**



COLOUR PACK // Set yourself apart. Black one-tone combined with red fascia trim, for those who know driving's about much more than going from A to B.



■ BLACK ONE-TONE // Modish, classic, and never out of style. This scheme gives emphasis to the illuminated dials while conveying controlled confidence.



▲ GREY TWO-TONE // Laid back and neutral, this scheme echoes the interior roominess and provides a sense of clutter-free modernity.

#### **SEAT COLOURS**



**Grey Leather** Black Leather



Black Cloth (Mesh-Rachel)



Grey Cloth (Mesh-Rachel)



Grey Cloth (Tricot)

#### **BODY COLOURS**



Clear White (UD)



Bright Silver (BD)



Titanium Silver (IM)



Spicy Red (IY)



Racing Red (DRR)



Santorini Blue (HO)



Ebo