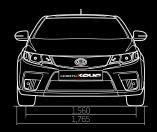

### **Colours** & Dimensions

#### **DIMENSIONS** (mm)

| 4,480 | Interior width                                          | 1,47                                                                                                                                                                 |
|-------|---------------------------------------------------------|----------------------------------------------------------------------------------------------------------------------------------------------------------------------|
| 1,765 | Interior height                                         | 1,17                                                                                                                                                                 |
| 1,400 | Leg room (front)                                        | 1,10                                                                                                                                                                 |
| 2,650 | Leg room (rear)                                         | 86                                                                                                                                                                   |
| 1,560 | Head room (front)                                       | 98                                                                                                                                                                   |
| 1,564 | Head room (rear)                                        | 89                                                                                                                                                                   |
| 895   | Shoulder room (front)                                   | 1,41                                                                                                                                                                 |
| 935   | Shoulder room (rear)                                    | 1,33                                                                                                                                                                 |
| 1,903 | Min. ground clearance                                   | 14                                                                                                                                                                   |
|       | 1,765<br>1,400<br>2,650<br>1,560<br>1,564<br>895<br>935 | 1,765 Interior height 1,400 Leg room (front) 2,650 Leg room (rear) 1,560 Head room (front) 1,564 Head room (rear) 895 Shoulder room (front) 935 Shoulder room (rear) |