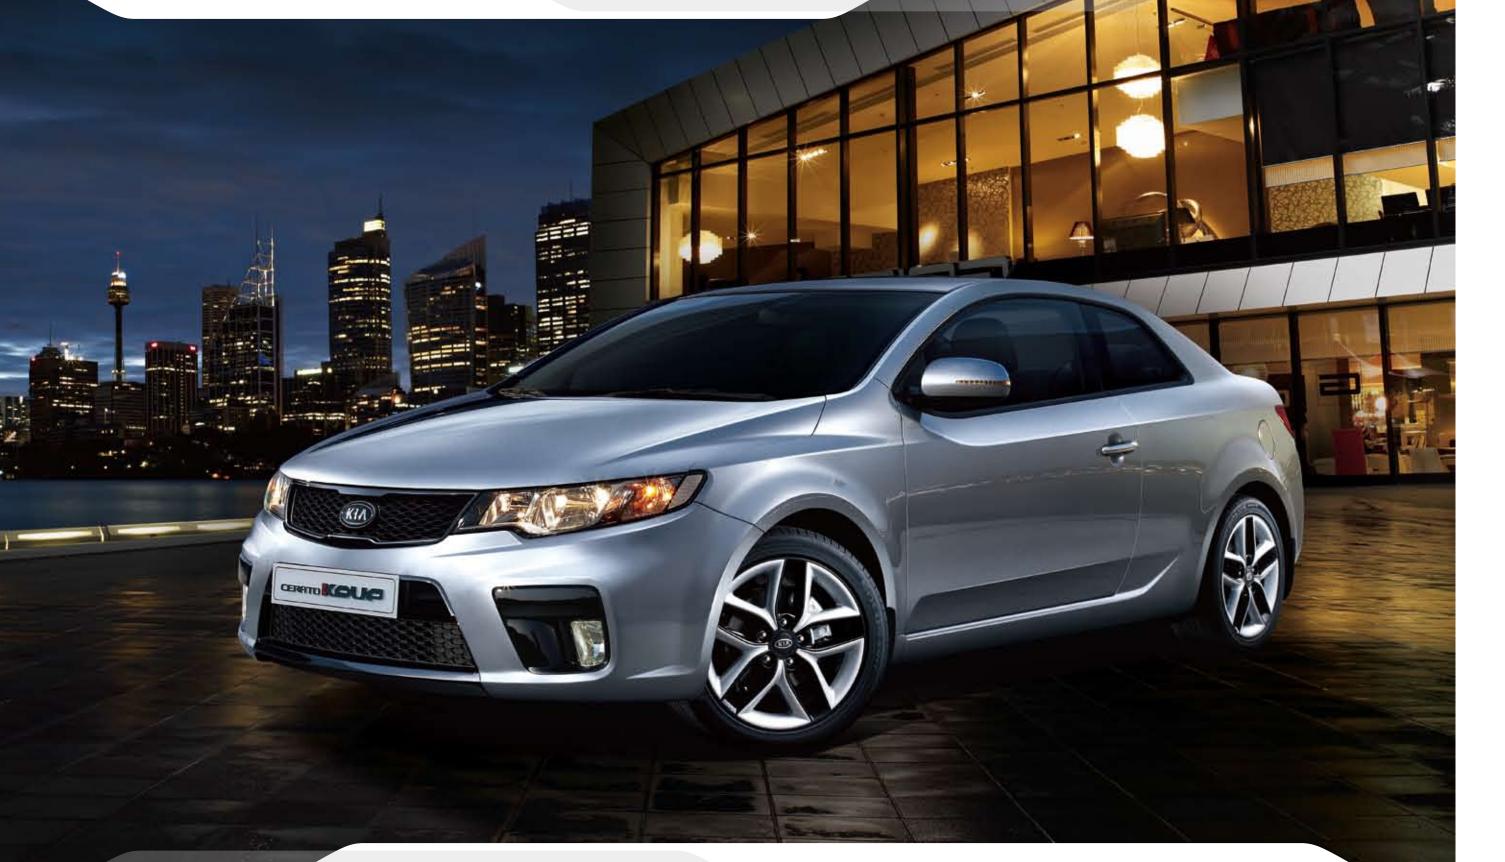

### From light into dark. Your **desires illuminated**

As the city lights define the profile of the Cerato Koup, urban sophistication is given shape.

# **Recognition** from front to back

Compactness and agility, set off by black gloss highlights. A distinctive silhouette that blends beauty, style and fun.