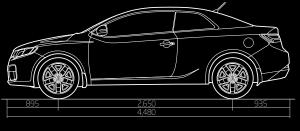

### **Colours** & Dimensions

#### **DIMENSIONS** (mm)

| 4,480 | Interior width                                          | 1,47                                                                                                                                                                 |
|-------|---------------------------------------------------------|----------------------------------------------------------------------------------------------------------------------------------------------------------------------|
| 1,765 | Interior height                                         | 1,17                                                                                                                                                                 |
| 1,400 | Leg room (front)                                        | 1,10                                                                                                                                                                 |
| 2,650 | Leg room (rear)                                         | 86                                                                                                                                                                   |
| 1,560 | Head room (front)                                       | 98                                                                                                                                                                   |
| 1,564 | Head room (rear)                                        | 89                                                                                                                                                                   |
| 895   | Shoulder room (front)                                   | 1,41                                                                                                                                                                 |
| 935   | Shoulder room (rear)                                    | 1,33                                                                                                                                                                 |
| 1,903 | Min. ground clearance                                   | 14                                                                                                                                                                   |
|       | 1,765<br>1,400<br>2,650<br>1,560<br>1,564<br>895<br>935 | 1,765 Interior height 1,400 Leg room (front) 2,650 Leg room (rear) 1,560 Head room (front) 1,564 Head room (rear) 895 Shoulder room (front) 935 Shoulder room (rear) |