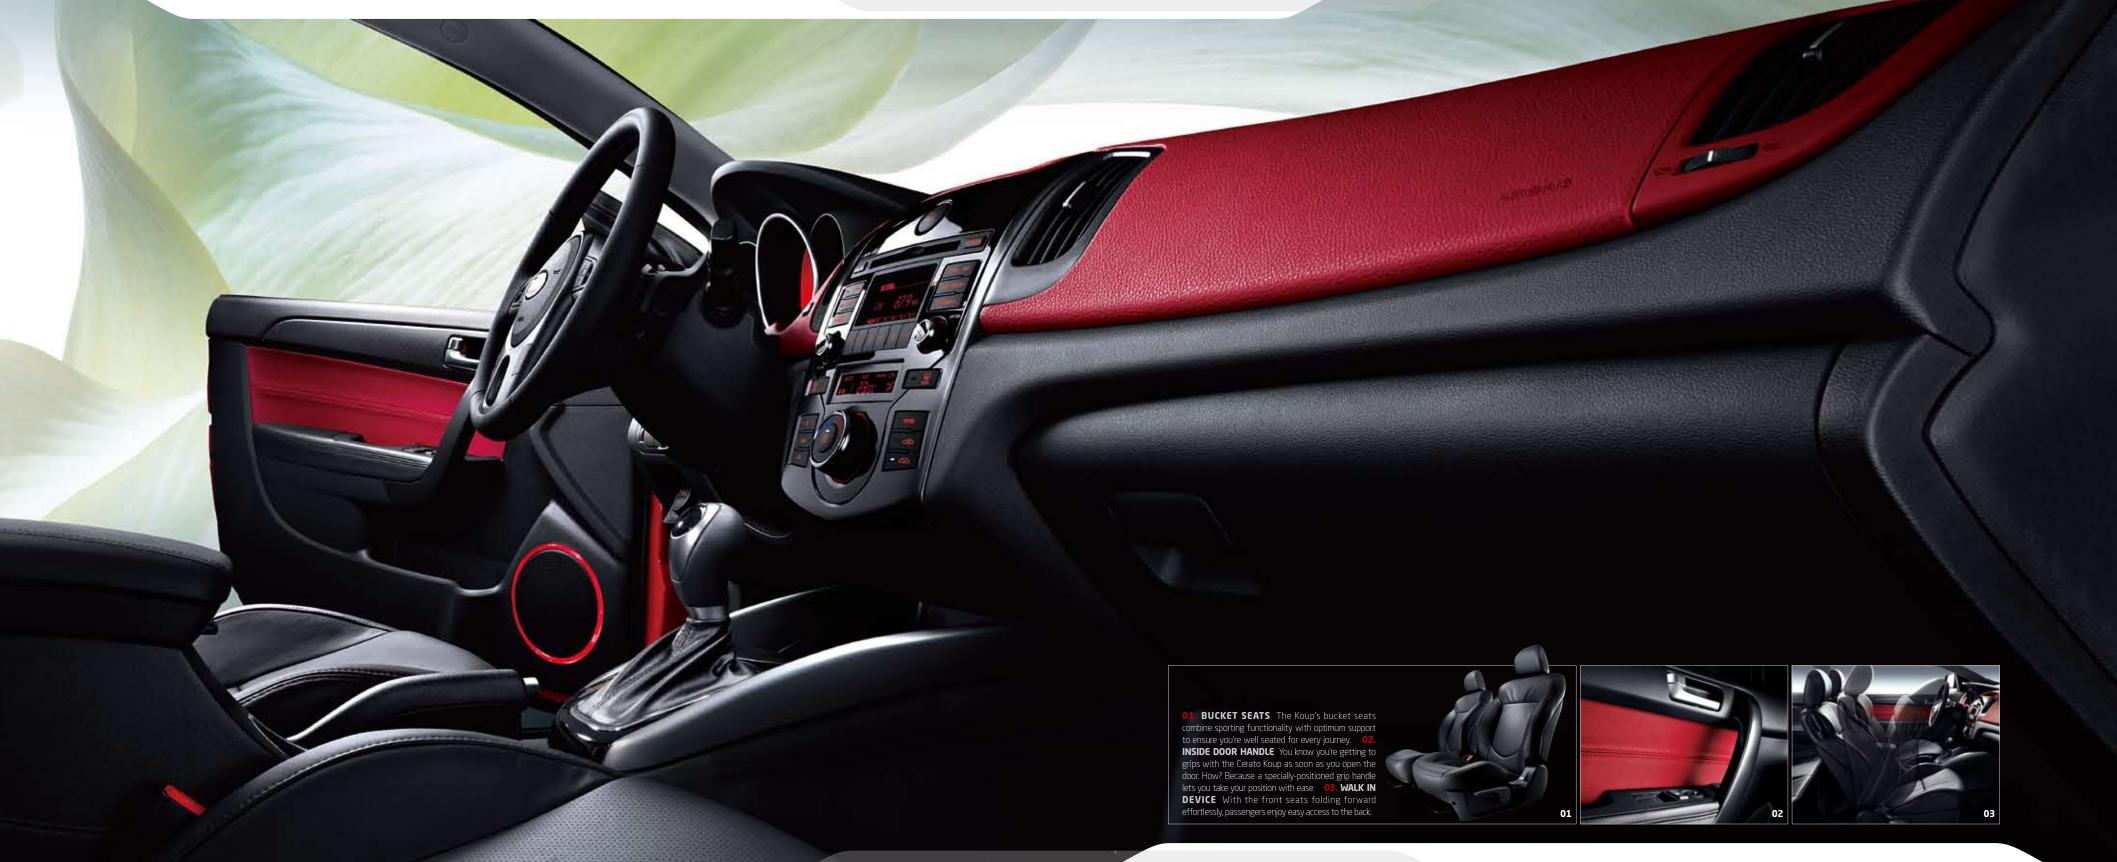

# Standards that are far from standard

O1. SPORTY & COMPACT CENTRE FASCIA The central console positions audio and climate controls in one compact unit, and wraps them in contemporary styling. O2. AUTO CRUISE CONTROL Located at your fingertips on the steering wheel. O3. ELECTRO-CHROMIC REAR VIEW MIRROR The rear-view mirror senses headlight glare from the vehicle behind, automatically dimming so that your view ahead is not affected. O4. OUT-SLIDING POWER SUNROOF Sliding upwards and outwards, one touch is all it takes to open the optional sunroof. A sensor prevents it from closing if there's an obstruction. O5. TILT & TELESCOPIC STEERING COLUMN Position the steering wheel exactly where you want it thanks to tilt and telescopic adjustment. O6. ELECTRIC FOLDING WING MIRRORS At the touch of a button, the wing mirrors fold away to provide more room when parking and to avoid accidental knocks from other vehicles. O7. SUNVISORS WITH ILLUMINATED VANITY MIRROR The sunvisors feature concealed vanity mirrors.

08. SUNGLASS STORAGE WITH DUAL MAP LAMPS A drop-down storage unit for sunglasses features two lamps to make map reading easier.
09. GLOVE COMPARTMENT A capacious glove compartment stores away items like CDs, documents and maps.
10. FLOOR CONSOLE CUP HOLDERS Feature a chrome bezel, for a touch of style with your refreshments.
11. REAR SIDE TRIM CUP HOLDERS Cup holders in the rear side trims let passengers safely secure their drinks.
12. CENTRE CONSOLE Besides armrest function, the multi-layered console has space ideal for storing and retaining loose items.
13. 60:40 SPLIT FOLDING REAR SEAT BACKRESTS The backrests of the rear seats fold down, allowing you to maximise your luggage space. Especially useful when carrying sports gear.
14. REAR PARKING ASSIST SYSTEM The characteristic rear bumper integrates a Parking Assist System, sensing obstructions to make parking collision-free.
15. LUGGAGE COMPARTMENT Ample cargo space means you can carry your luggage with ease.