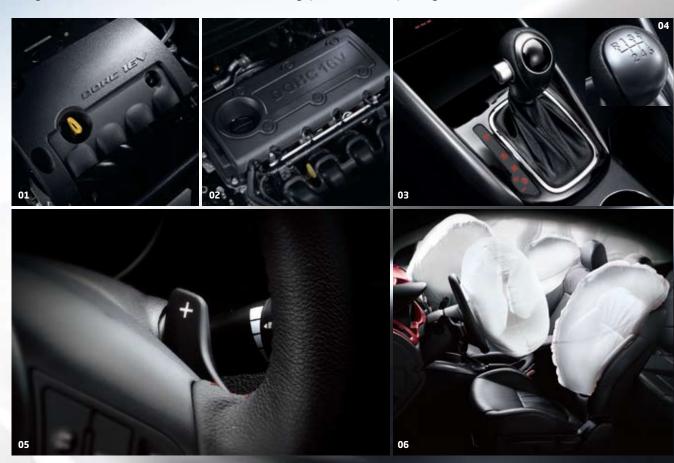

#### ACTIVE HEADRESTS

Move forward and up at moment of impact to help prevent whiplash.

O1. GAMMA 1.6 CVVT GASOLINE ENGINE Responsive, reliable, fuel efficient and durable.
O2. THETA 2.0 CVVT GASOLINE ENGINE Powerful and economical, with lightweight construction offering an ideal power-to-weight ratio. O3. NEW 6-SPEED AUTOMATIC TRANSMISSION With boot-type TGS shift lever. O4. NEW 6-SPEED MANUAL TRANSMISSION Puts you in control. O5. PADDLE SHIFTERS Let you make rapid gear changes without taking your hands off the steering wheel. O6. SIX AIRBAGS Dual driver/passenger front and side air bags, plus curtain airbags at the sides.