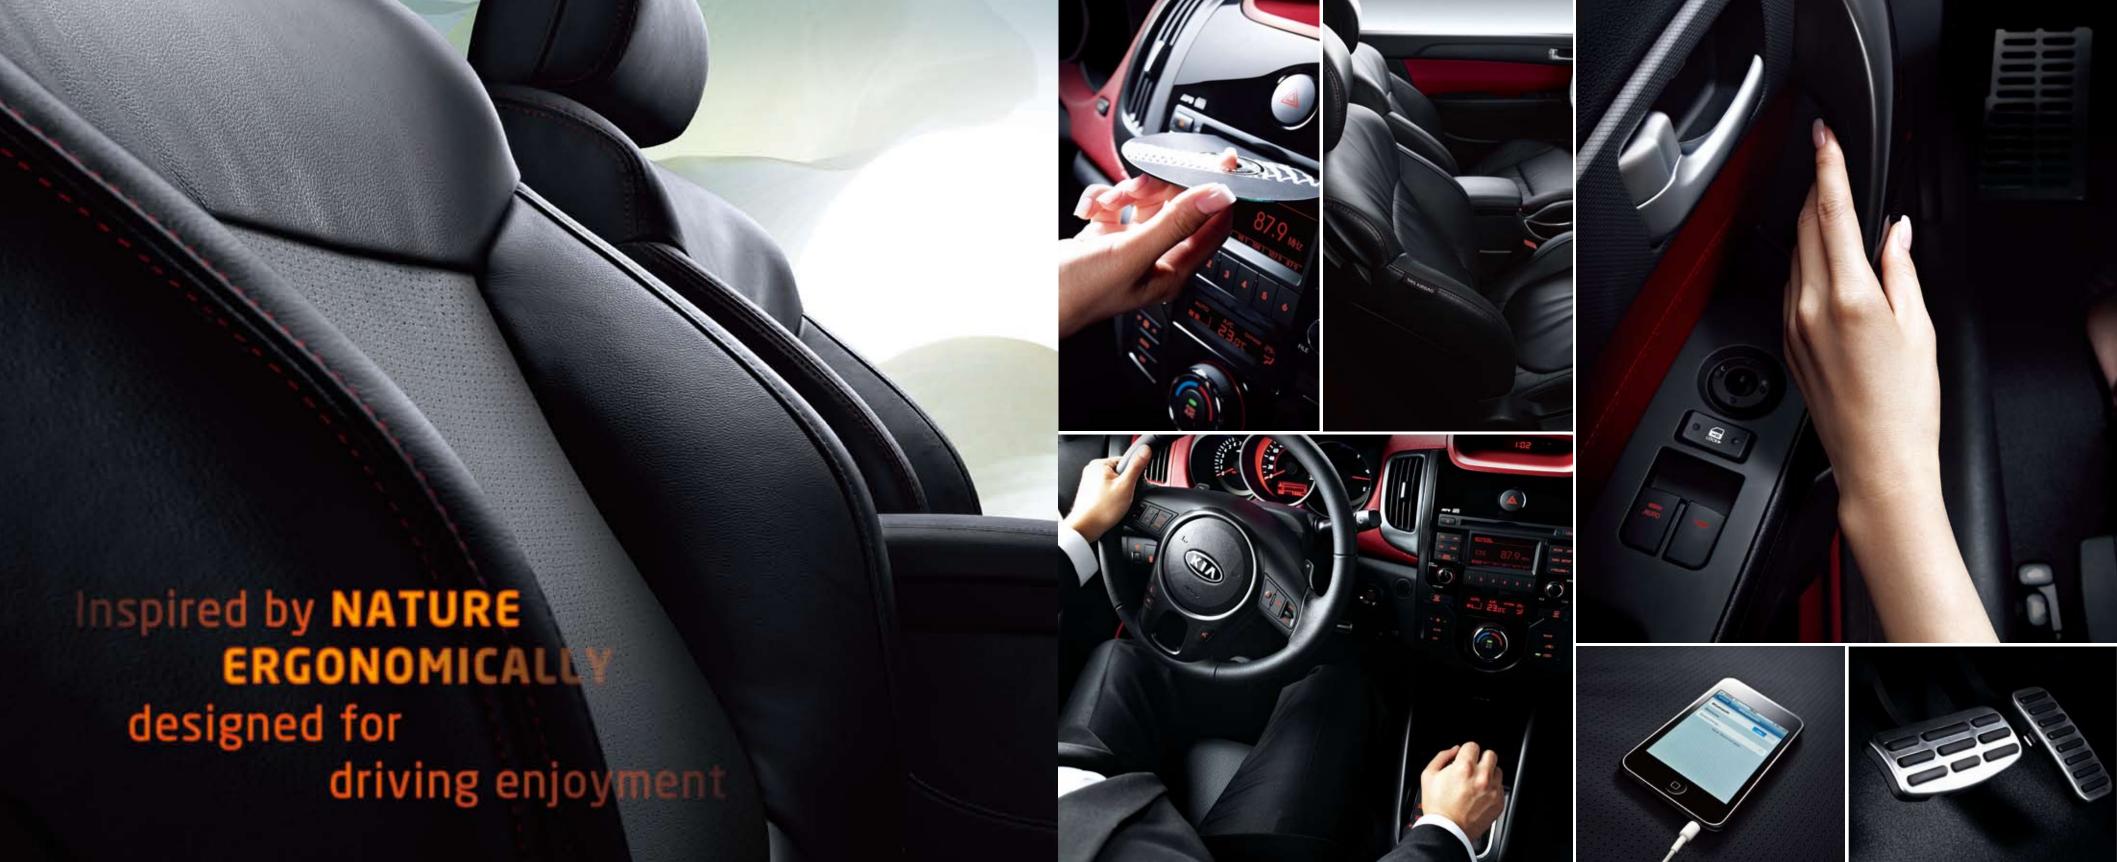

# Standards that are far from standard

O1. SPORTY & COMPACT CENTRE FASCIA The central console positions audio and climate controls in one compact unit, and wraps them in contemporary styling. O2. AUTO CRUISE CONTROL Located at your fingertips on the steering wheel. O3. ELECTRO-CHROMIC REAR VIEW MIRROR The rear-view mirror senses headlight glare from the vehicle behind, automatically dimming so that your view ahead is not affected. O4. OUT-SLIDING POWER SUNROOF Sliding upwards and outwards, one touch is all it takes to open the optional sunroof. A sensor prevents it from closing if there's an obstruction. O5. TILT & TELESCOPIC STEERING COLUMN Position the steering wheel exactly where you want it thanks to tilt and telescopic adjustment. O6. ELECTRIC FOLDING WING MIRRORS At the touch of a button, the wing mirrors fold away to provide more room when parking and to avoid accidental knocks from other vehicles. O7. SUNVISORS WITH ILLUMINATED VANITY MIRROR The sunvisors feature concealed vanity mirrors.

08. SUNGLASS STORAGE WITH DUAL MAP LAMPS A drop-down storage unit for sunglasses features two lamps to make map reading easier.
09. GLOVE COMPARTMENT A capacious glove compartment stores away items like CDs, documents and maps.
10. FLOOR CONSOLE CUP HOLDERS Feature a chrome bezel, for a touch of style with your refreshments.
11. REAR SIDE TRIM CUP HOLDERS Cup holders in the rear side trims let passengers safely secure their drinks.
12. CENTRE CONSOLE Besides armrest function, the multi-layered console has space ideal for storing and retaining loose items.
13. 60:40 SPLIT FOLDING REAR SEAT BACKRESTS The backrests of the rear seats fold down, allowing you to maximise your luggage space. Especially useful when carrying sports gear.
14. REAR PARKING ASSIST SYSTEM The characteristic rear bumper integrates a Parking Assist System, sensing obstructions to make parking collision-free.
15. LUGGAGE COMPARTMENT Ample cargo space means you can carry your luggage with ease.