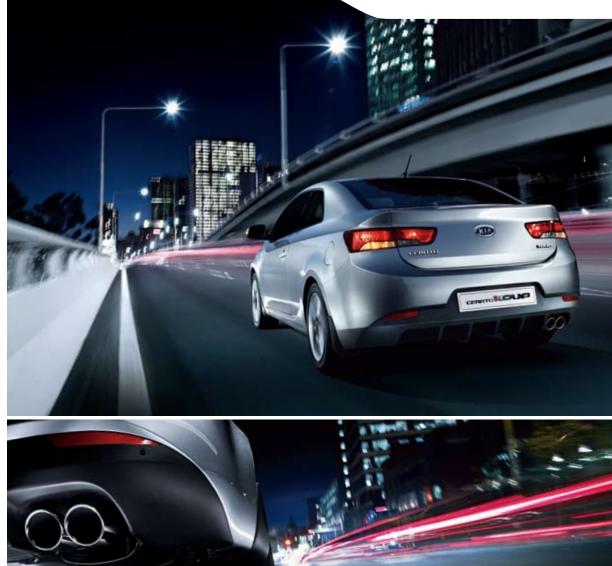

# **Recognition** from front to back

Compactness and agility, set off by black gloss highlights. A distinctive silhouette that blends beauty, style and fun.

Sporty tuning comes courtesy of a lowered weight and strengthened suspension, tuned shock absorbers and power steering, and optimised aerodynamics. Paddle shifters allow ultra-fast gear changes, while active head restraints and a total of six airbags protect driver and passengers alike.