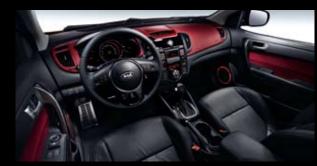

#### **INTERIOR KEY COLOURS**

COLOUR PACK // Set yourself apart. Black one-tone combined with red fascia trim, for those who know driving's about much more than going from A to B.

■ BLACK ONE-TONE // Modish, classic, and never out of style. This scheme gives emphasis to the illuminated dials while conveying controlled confidence.