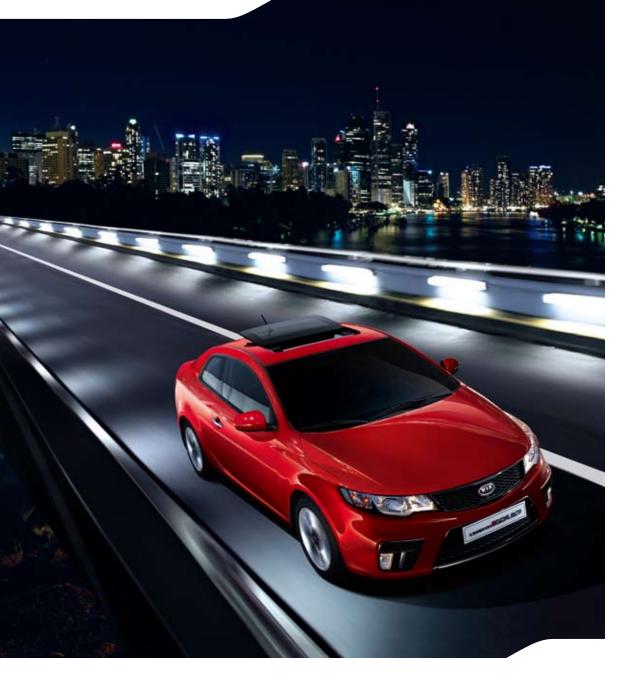

## The **performance** you want with the **reassurance** you need

The sheer pleasure of driving can only be experienced with the peace of mind that comes with top-line safety features. Both, of course, are integral to the Cerato Koup.

Lightweight 1.6 or 2.0 litre petrol engines, in conjunction with newly designed 6-speed transmissions, provide a competitive blend of power, efficiency and torque. The 2.0-litre version generates a maximum 156ps at 6,200 rpm while offering economic fuel consumption. With agile yet stable handling in all road conditions, optimum control is ensured through large diameter disc brakes that provide outstanding braking performance.

Sporty tuning comes courtesy of a lowered weight and strengthened suspension, tuned shock absorbers and power steering, and optimised aerodynamics. Paddle shifters allow ultra-fast gear changes, while active head restraints and a total of six airbags protect driver and passengers alike.