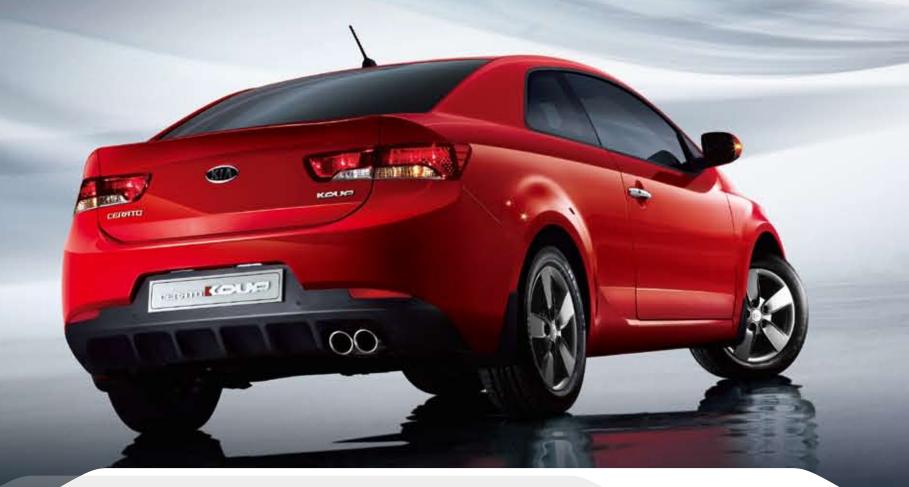

# **Recognition** from front to back

Compactness and agility, set off by black gloss highlights. A distinctive silhouette that blends beauty, style and fun.