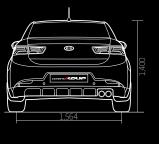

### **Colours** & Dimensions

#### **DIMENSIONS** (mm)

| 4,480 | Interior width                                          | 1,47                                                                                                                                                                 |
|-------|---------------------------------------------------------|----------------------------------------------------------------------------------------------------------------------------------------------------------------------|
| 1,765 | Interior height                                         | 1,17                                                                                                                                                                 |
| 1,400 | Leg room (front)                                        | 1,10                                                                                                                                                                 |
| 2,650 | Leg room (rear)                                         | 86                                                                                                                                                                   |
| 1,560 | Head room (front)                                       | 98                                                                                                                                                                   |
| 1,564 | Head room (rear)                                        | 89                                                                                                                                                                   |
| 895   | Shoulder room (front)                                   | 1,41                                                                                                                                                                 |
| 935   | Shoulder room (rear)                                    | 1,33                                                                                                                                                                 |
| 1,903 | Min. ground clearance                                   | 14                                                                                                                                                                   |
|       | 1,765<br>1,400<br>2,650<br>1,560<br>1,564<br>895<br>935 | 1,765 Interior height 1,400 Leg room (front) 2,650 Leg room (rear) 1,560 Head room (front) 1,564 Head room (rear) 895 Shoulder room (front) 935 Shoulder room (rear) |