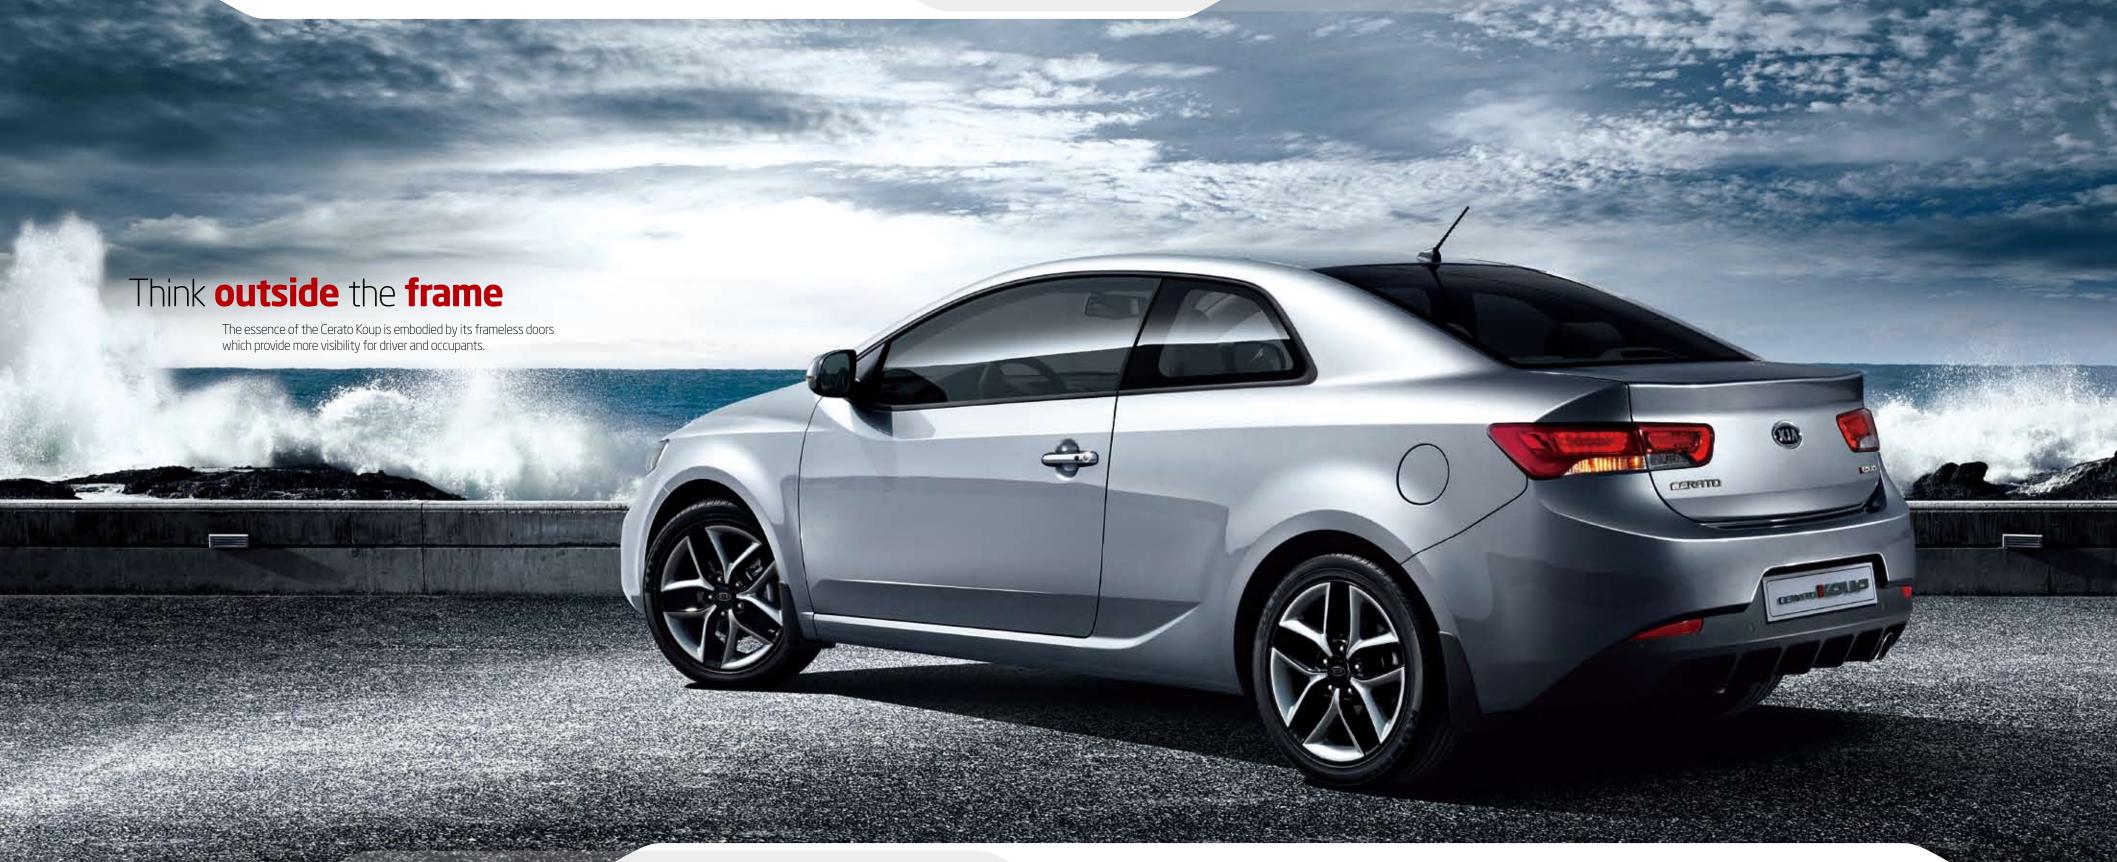

# **Recognition** from front to back

Compactness and agility, set off by black gloss highlights. A distinctive silhouette that blends beauty, style and fun.