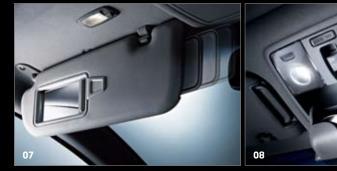

# Standards that are far from standard

O1. SPORTY & COMPACT CENTRE FASCIA The central console positions audio and climate controls in one compact unit, and wraps them in contemporary styling. O2. AUTO CRUISE CONTROL Located at your fingertips on the steering wheel. O3. ELECTRO-CHROMIC REAR VIEW MIRROR The rear-view mirror senses headlight glare from the vehicle behind, automatically dimming so that your view ahead is not affected. O4. OUT-SLIDING POWER SUNROOF Sliding upwards and outwards, one touch is all it takes to open the optional sunroof. A sensor prevents it from closing if there's an obstruction. O5. TILT & TELESCOPIC STEERING COLUMN Position the steering wheel exactly where you want it thanks to tilt and telescopic adjustment. O6. ELECTRIC FOLDING WING MIRRORS At the touch of a button, the wing mirrors fold away to provide more room when parking and to avoid accidental knocks from other vehicles. O7. SUNVISORS WITH ILLUMINATED VANITY MIRROR The sunvisors feature concealed vanity mirrors.