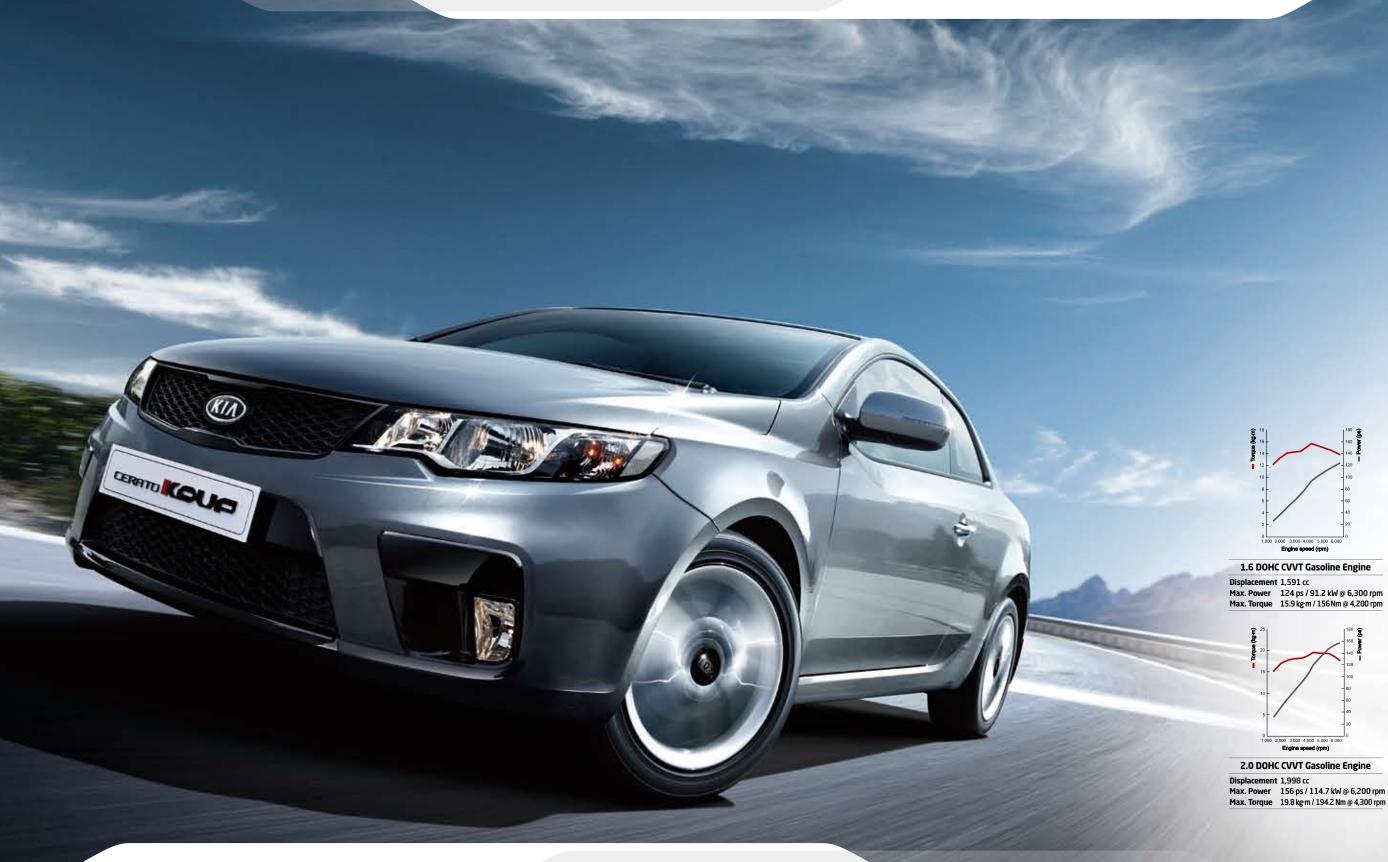

Lightweight 1.6 or 2.0 litre petrol engines, in conjunction with newly designed 6-speed transmissions, provide a competitive blend of power, efficiency and torque. The 2.0-litre version generates a maximum 156ps at 6,200 rpm while offering economic fuel consumption. With agile yet stable handling in all road conditions, optimum control is ensured through large diameter disc brakes that provide outstanding braking performance.

Sporty tuning comes courtesy of a lowered weight and strengthened suspension, tuned shock absorbers and power steering, and optimised aerodynamics. Paddle shifters allow ultra-fast gear changes, while active head restraints and a total of six airbags protect driver and passengers alike.