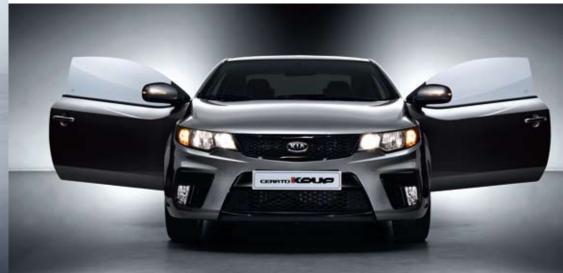

# Standards that are far from standard

O1. SPORTY & COMPACT CENTRE FASCIA The central console positions audio and climate controls in one compact unit, and wraps them in contemporary styling. O2. AUTO CRUISE CONTROL Located at your fingertips on the steering wheel. O3. ELECTRO-CHROMIC REAR VIEW MIRROR The rear-view mirror senses headlight glare from the vehicle behind, automatically dimming so that your view ahead is not affected. O4. OUT-SLIDING POWER SUNROOF Sliding upwards and outwards, one touch is all it takes to open the optional sunroof. A sensor prevents it from closing if there's an obstruction. O5. TILT & TELESCOPIC STEERING COLUMN Position the steering wheel exactly where you want it thanks to tilt and telescopic adjustment. O6. ELECTRIC FOLDING WING MIRRORS At the touch of a button, the wing mirrors fold away to provide more room when parking and to avoid accidental knocks from other vehicles. O7. SUNVISORS WITH ILLUMINATED VANITY MIRROR The sunvisors feature concealed vanity mirrors.

08. SUNGLASS STORAGE WITH DUAL MAP LAMPS A drop-down storage unit for sunglasses features two lamps to make map reading easier.
09. GLOVE COMPARTMENT A capacious glove compartment stores away items like CDs, documents and maps.
10. FLOOR CONSOLE CUP HOLDERS Feature a chrome bezel, for a touch of style with your refreshments.
11. REAR SIDE TRIM CUP HOLDERS Cup holders in the rear side trims let passengers safely secure their drinks.
12. CENTRE CONSOLE Besides armrest function, the multi-layered console has space ideal for storing and retaining loose items.
13. 60:40 SPLIT FOLDING REAR SEAT BACKRESTS The backrests of the rear seats fold down, allowing you to maximise your luggage space. Especially useful when carrying sports gear.
14. REAR PARKING ASSIST SYSTEM The characteristic rear bumper integrates a Parking Assist System, sensing obstructions to make parking collision-free.
15. LUGGAGE COMPARTMENT Ample cargo space means you can carry your luggage with ease.