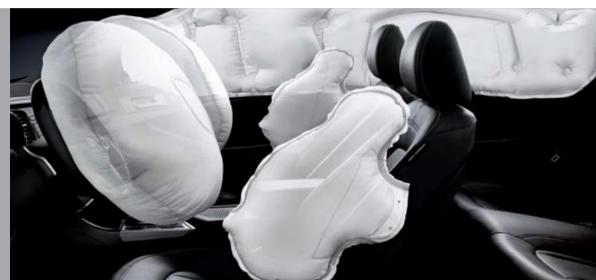

### Front, rear, side and curtain airbags

An advanced 6-airbag system comprises driver/passenger airbags at the front, frontside airbags for additional driver and passenger protection, plus curtain airbags to protect both front and second row occupants.