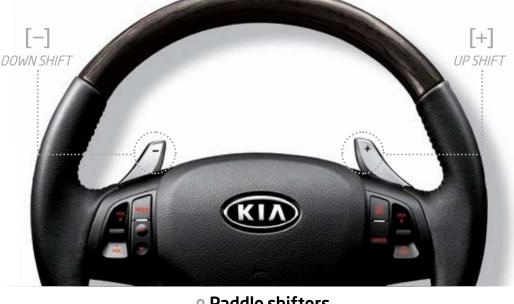

## Paddle shifters

Paddle shifters bring an exciting new dimension to your driving through their ability to make lightning-quick gear changes, just like a competition vehicle. Positioned at the end of your finger tips just behind the steering wheel, they do away with the need to take your hands off the wheel in order to shift gears.