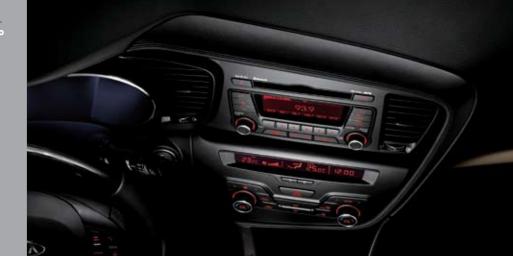

# TECHNOLOGY TO MAKE LIFE SIMPLE AND DRIVING MORE ENJOYABLE

• 6-CD changer audio system

As you would expect with a car of this calibre, the Optima positively bristles with the latest technology. The 530-watt premium Infinity sound system features 8-speakers in addition to the standard AUX-USB and iPod connectivity, ensuring an unsurpassed listening experience on the move. All of it operated via intuitive, fingertip-sensitive controls.

O MP3, Radio

The completely integrated sound system means you can play not just CDs, but MP3 files too.

Aux and ipod, USB input

USB connectivity lets you plug in an Aux or iPod mobile storage device and play tunes you've already downloaded.

Offering enhanced convenience and sound quality, you can load the top class Infinity sound system with up to 6 CDs for truly customised listening.

Skip between CDs and find the music that suits your taste and style! The Optima delivers a dynamic individualized listening experience.