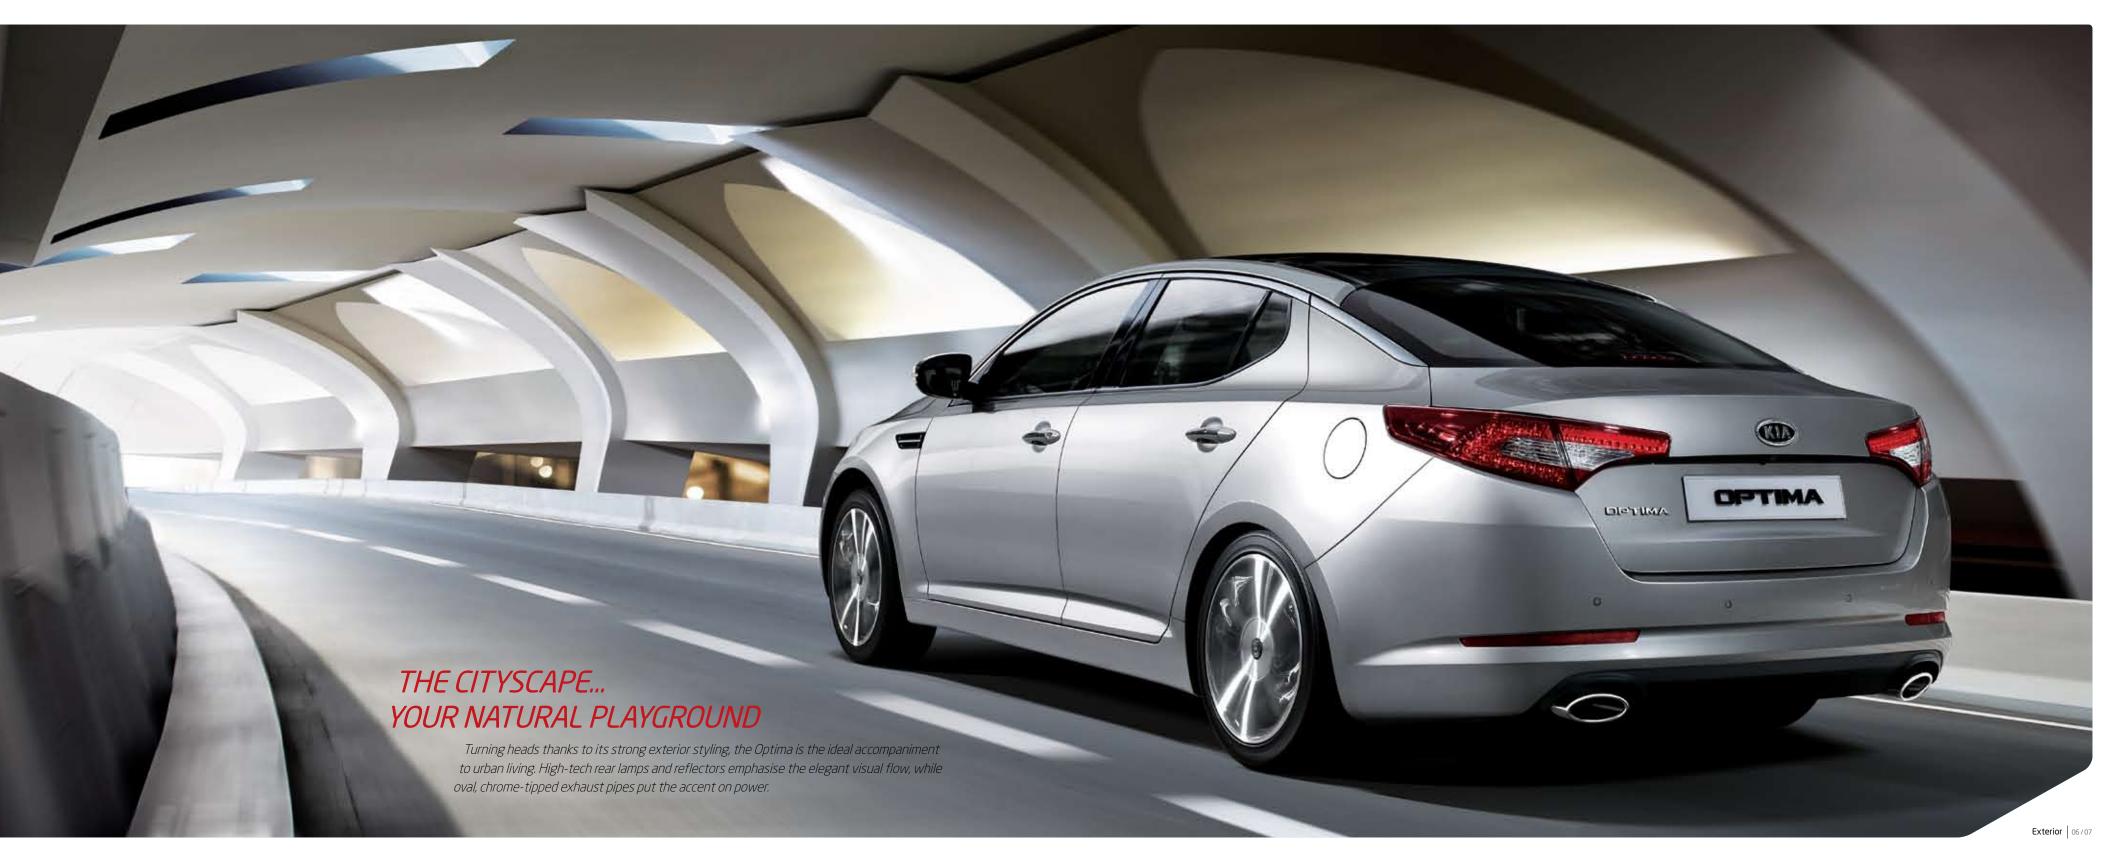

The Optima's 18" alloy wheels are fitted with large, 17-inch( $\phi$  320/28t) disc brakes, providing powerful braking and a racy, sporty appearance.