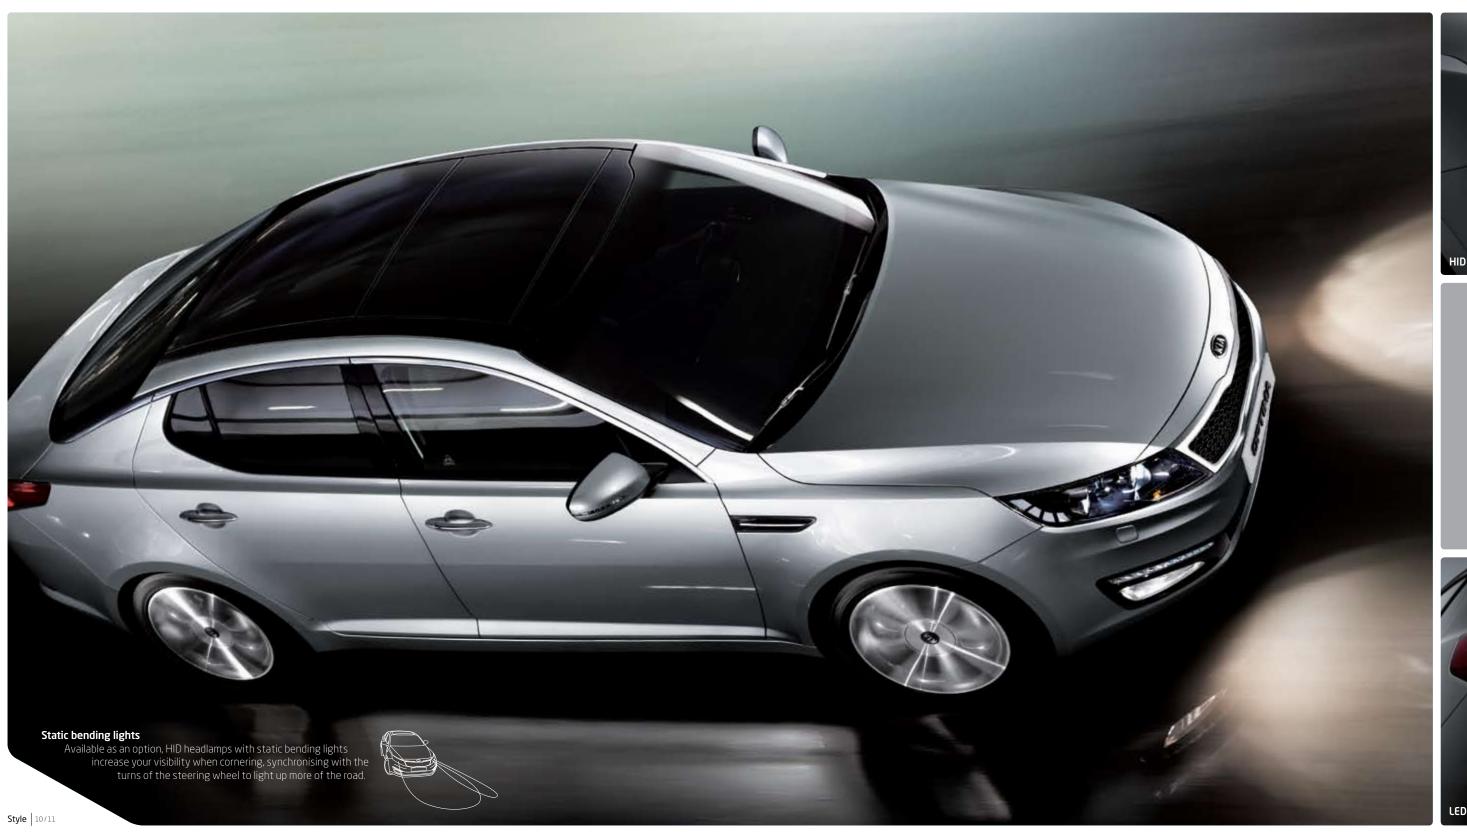

# SPECIFICATION THAT ATTRACTS ATTENTION

the defining features of the Optima. LED daytime running lights heighten the specification even more, while the optional sport package offers unique 18-inch alloy wheels and LED rear combination lamps, adding to the dynamic appeal.