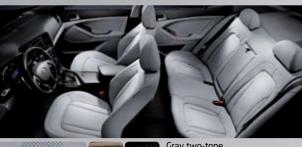

## **INTERIOR COLOURS** Choose an interior colour for your Optima to match your personality and mood.

Black never goes out of fashion – for good reason. Stylish, modern.