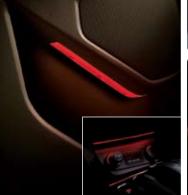

- **09. Engine start button** Fire the Optima's engine with one touch of the engine start/stop button, and get a reminder of the car's sporty prowess.
- **10. Rear air ventilation** Rear air ventilation means passengers on the back seats are assured of a comfortable indoor environment. The angle of the air stream can be adjusted to suit the passengers' wishes.
- **11. Interior mood lamps** Door mood lamps, with their red hue, offer distinctive illumination at night, creating an inviting interior environment.
- **12. Sunglass storage with dual map lamps** A sunglass holder is conveniently placed just above head height, and is located between twin map-reading lamps.
- **13. Cooling glove box** A cooling glove box is ideal for keeping drinks and snacks chilled on your journeys. It also features a light so that you can better see what you're doing.
- **14. Auto defogging system** When condensation forms on the windscreen, sensors automatically begin the de-misting process, doing away with the need to operate the controls manually, and providing optimum visibility for safe driving.
- **15.** Luggage compartment A spacious luggage compartment, with one of the largest capacities in its class, lets you carry all your gear with ease.