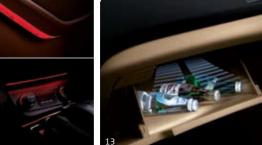

- **09. Engine start button** Fire the Optima's engine with one touch of the engine start/stop button, and get a reminder of the car's sporty prowess.
- **10. Rear air ventilation** Rear air ventilation means passengers on the back seats are assured of a comfortable indoor environment. The angle of the air stream can be adjusted to suit the passengers' wishes.
- **11. Interior mood lamps** Door mood lamps, with their red hue, offer distinctive illumination at night, creating an inviting interior environment.
- **12. Sunglass storage with dual map lamps** A sunglass holder is conveniently placed just above head height, and is located between twin map-reading lamps.
- **13. Cooling glove box** A cooling glove box is ideal for keeping drinks and snacks chilled on your journeys. It also features a light so that you can better see what you're doing.
- **14. Auto defogging system** When condensation forms on the windscreen, sensors automatically begin the de-misting process, doing away with the need to operate the controls manually, and providing optimum visibility for safe driving.
- **15.** Luggage compartment A spacious luggage compartment, with one of the largest capacities in its class, lets you carry all your gear with ease.