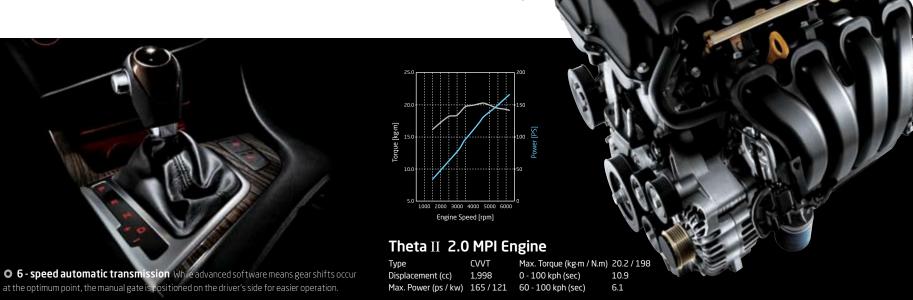

# HIGHER PERFORMANCE WITH LOWER EMISSIONS

The Optima packs power and performance into a class-leading, environmentally-friendly powertrains. With the lightweight Theta II 2.0 or 2.4 MPI petrol engines, extra torque is delivered thanks to a straightened air intake system that allows the inhalation of a greater volume of air.

#### • 6-speed manual transmission

Reverse gear is positioned close to the driver's seat, making light work of manoeuvres where several forward and reverse shifts are required.