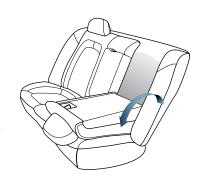

# 1. 8-Way adjustable driver seat Ideal for fine-tuning your driving position,

the 8-way adjustable driver seat provides ultimate flexibility. The IMS (integrated memory system) automatically stores settings for two drivers.

2. Driver lumbar support

Powered lumbar support in the driver seat,
with 2-way adjustability at the touch of a button, allows optimum seating comfort. This is a feature that's indispensable on long journeys.