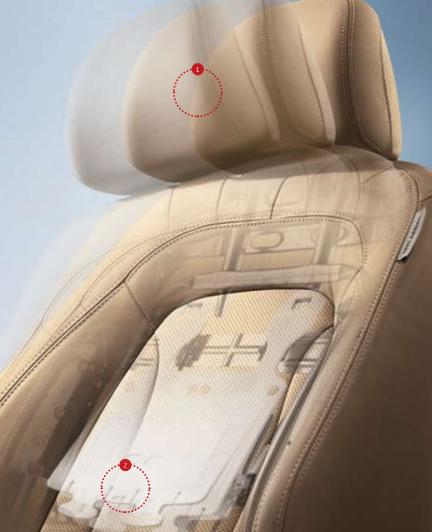

# TECHNOLOGY TO MAKE LIFE SIMPLE AND DRIVING MORE ENJOYABLE

• 6-CD changer audio system

As you would expect with a car of this calibre, the Optima positively bristles with the latest technology. The 530-watt premium Infinity sound system features 8-speakers in addition to the standard AUX-USB and iPod connectivity, ensuring an unsurpassed listening experience on the move. All of it operated via intuitive, fingertip-sensitive controls.

O MP3, Radio

The completely integrated sound system means you can play not just CDs, but MP3 files too.

Aux and ipod, USB input

USB connectivity lets you plug in an Aux or iPod mobile storage device and play tunes you've already downloaded.

Offering enhanced convenience and sound quality, you can load the top class Infinity sound system with up to 6 CDs for truly customised listening.

Skip between CDs and find the music that suits your taste and style! The Optima delivers a dynamic individualized listening experience.