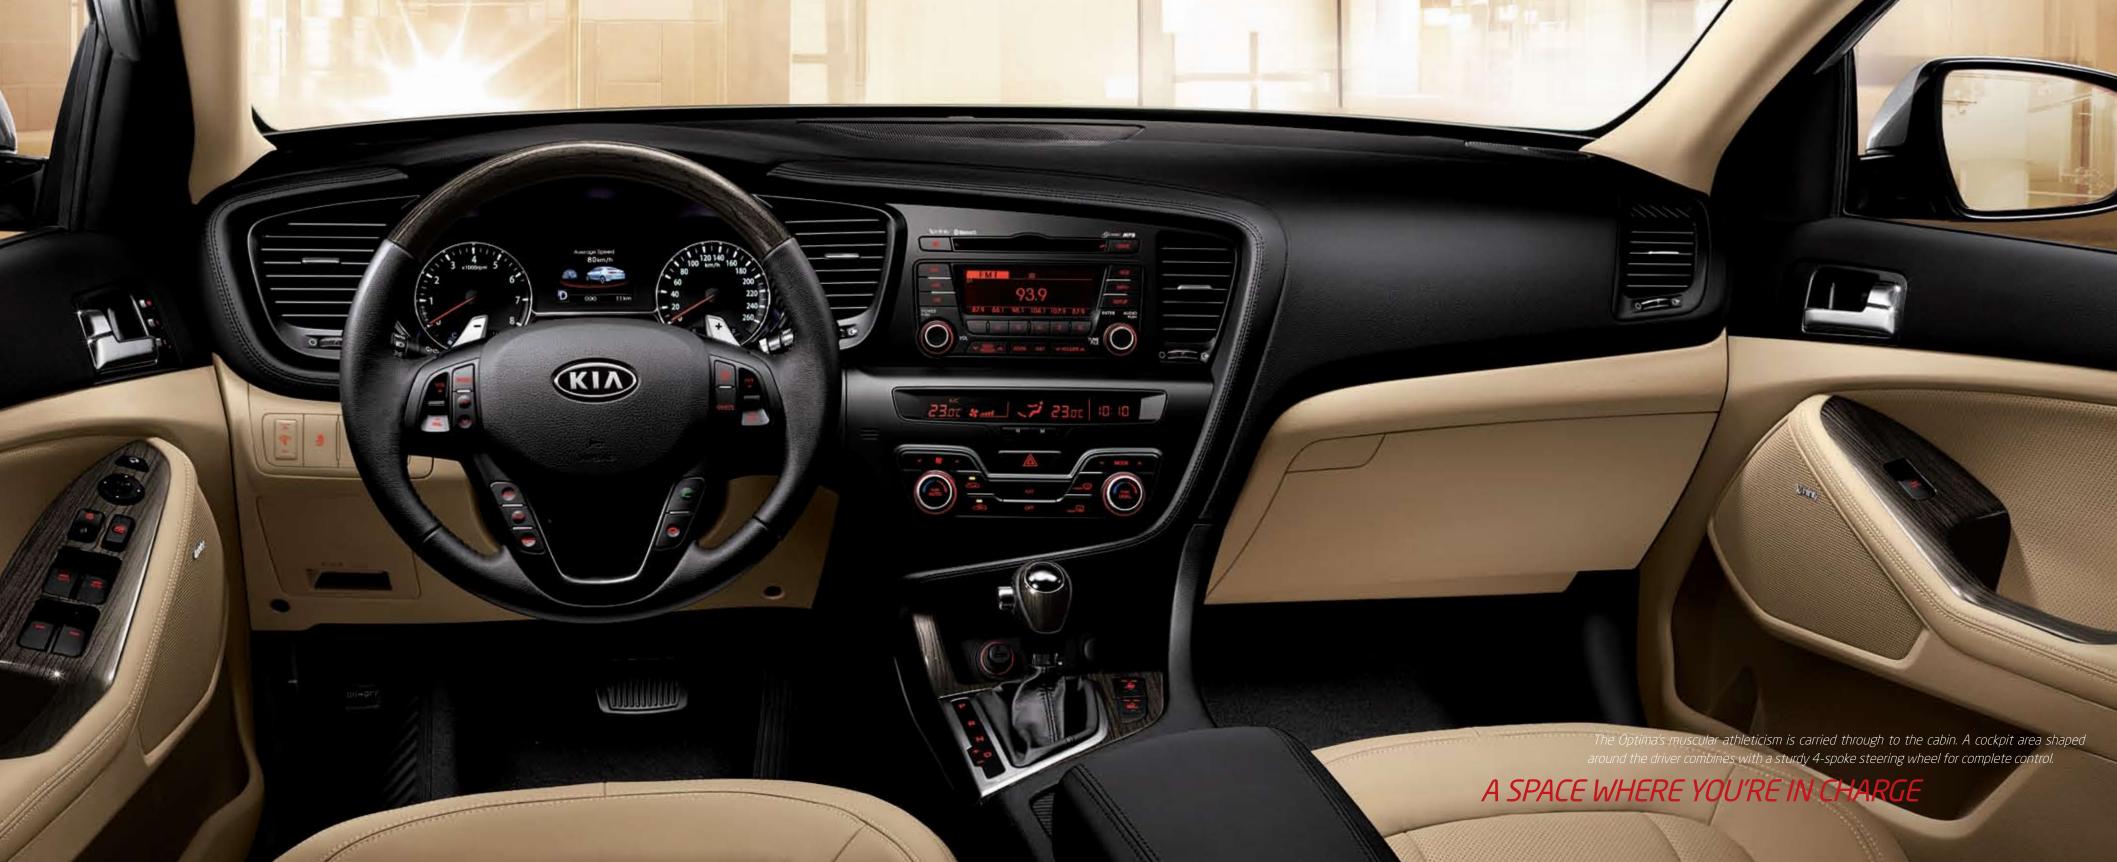

# EMBRACE THE TECHNOLOGY, INDULGE IN THE DESIGN

Take your seat in the Optima and what registers first is the array of technologically advanced features at your disposal. From paddle shifters to auto cruise control, and from a bright, easily-readable supervision cluster to the wraparound, driver-oriented centre fascia, this is a car designed for the here and now, with one eye on the future.

navigation and air conditioning systems within easy reach and making control and operation as uncomplicated as possible. All the while contributing to the feeling of spaciousness and comfort.

# MORE SPACE, MORE COMFORT, MORE SOPHISTICATION

Despite a lowered exterior height and an elevated beltline, interior dimensions on the Optima have actually been increased. How? Through the innovative use of space and the judicious layout of elements.