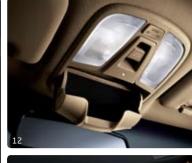

- **09. Engine start button** Fire the Optima's engine with one touch of the engine start/stop button, and get a reminder of the car's sporty prowess.
- **10. Rear air ventilation** Rear air ventilation means passengers on the back seats are assured of a comfortable indoor environment. The angle of the air stream can be adjusted to suit the passengers' wishes.
- **11. Interior mood lamps** Door mood lamps, with their red hue, offer distinctive illumination at night, creating an inviting interior environment.
- **12. Sunglass storage with dual map lamps** A sunglass holder is conveniently placed just above head height, and is located between twin map-reading lamps.
- **13. Cooling glove box** A cooling glove box is ideal for keeping drinks and snacks chilled on your journeys. It also features a light so that you can better see what you're doing.
- **14. Auto defogging system** When condensation forms on the windscreen, sensors automatically begin the de-misting process, doing away with the need to operate the controls manually, and providing optimum visibility for safe driving.
- **15.** Luggage compartment A spacious luggage compartment, with one of the largest capacities in its class, lets you carry all your gear with ease.