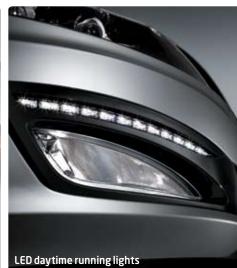

# SPECIFICATION THAT ATTRACTS ATTENTION

the defining features of the Optima. LED daytime running lights heighten the specification even more, while the optional sport package offers unique 18-inch alloy wheels and LED rear combination lamps, adding to the dynamic appeal.