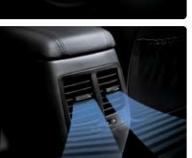

- **09. Engine start button** Fire the Optima's engine with one touch of the engine start/stop button, and get a reminder of the car's sporty prowess.
- **10. Rear air ventilation** Rear air ventilation means passengers on the back seats are assured of a comfortable indoor environment. The angle of the air stream can be adjusted to suit the passengers' wishes.
- **11. Interior mood lamps** Door mood lamps, with their red hue, offer distinctive illumination at night, creating an inviting interior environment.
- **12. Sunglass storage with dual map lamps** A sunglass holder is conveniently placed just above head height, and is located between twin map-reading lamps.
- **13. Cooling glove box** A cooling glove box is ideal for keeping drinks and snacks chilled on your journeys. It also features a light so that you can better see what you're doing.
- **14. Auto defogging system** When condensation forms on the windscreen, sensors automatically begin the de-misting process, doing away with the need to operate the controls manually, and providing optimum visibility for safe driving.
- **15.** Luggage compartment A spacious luggage compartment, with one of the largest capacities in its class, lets you carry all your gear with ease.