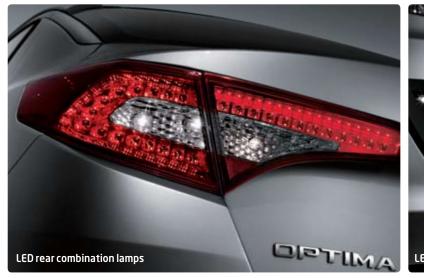

# SPECIFICATION THAT ATTRACTS ATTENTION

the defining features of the Optima. LED daytime running lights heighten the specification even more, while the optional sport package offers unique 18-inch alloy wheels and LED rear combination lamps, adding to the dynamic appeal.