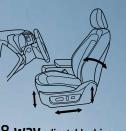

# 1. 8-Way adjustable driver seat Ideal for fine-tuning your driving position,

the 8-way adjustable driver seat provides ultimate flexibility. The IMS (integrated memory system) automatically stores settings for two drivers.

2. Driver lumbar support

Powered lumbar support in the driver seat,
with 2-way adjustability at the touch of a button, allows optimum seating comfort. This is a feature that's indispensable on long journeys.