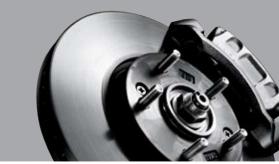

# SAFETY DELIVERED, REASSURANCE BUILT IN

Safety is up there with style, dynamics and performance when it comes to car design. The Optima incorporates a whole range of state-of-the-art features to provide you and your passengers with safety of the highest order. These include electronic stability control for when you have to brake suddenly, oversize disc brakes for smooth, controlled and powerful braking, and details such as a rear view camera and active headrests in the front seats.

The Optima's 18" alloy wheels are fitted with large, 17-inch( $\phi$  320/28t) disc brakes, providing powerful braking and a racy, sporty appearance.