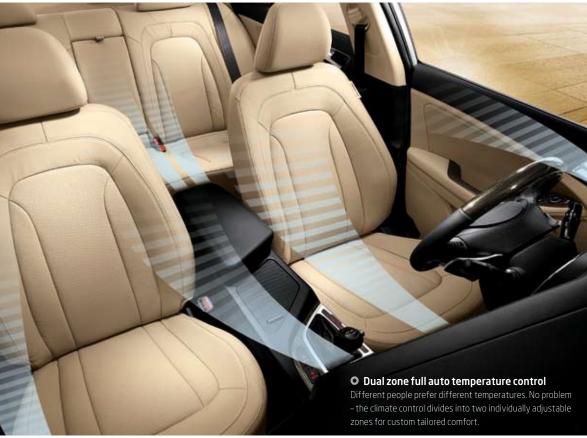

gear changes, just like a competition vehicle. Positioned at the end of your finger tips just behind the steering wheel, they do away with the need to take your hands off the wheel in order to shift gears.

# EMBRACE THE TECHNOLOGY, INDULGE IN THE DESIGN

Take your seat in the Optima and what registers first is the array of technologically advanced features at your disposal. From paddle shifters to auto cruise control, and from a bright, easily-readable supervision cluster to the wraparound, driver-oriented centre fascia, this is a car designed for the here and now, with one eye on the future.



navigation and air conditioning systems within easy reach and making control and operation as uncomplicated as possible. All the while contributing to the feeling of spaciousness and comfort.





# MORE SPACE, MORE COMFORT, MORE SOPHISTICATION

Despite a lowered exterior height and an elevated beltline, interior dimensions on the Optima have actually been increased. How? Through the innovative use of space and the judicious layout of elements.

Headroom and legroom are generous for both front and rear passengers. Driver comfort has received particular attention, with the driver seat incorporating an advanced memory system that remembers the settings for two different drivers. And so that the front passengers aren't left out, their seat gets the same treatment.







# ATTENTION TO DETAIL FOR YOU AND THOSE CLOSEST TO YOU

The spaciousness of the Optima allows your friends and family to experience all the reassuring comfort and elegance that are built into this highly refined vehi