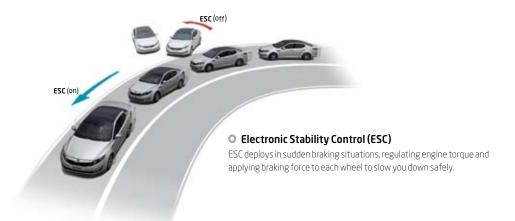

# SAFETY DELIVERED, REASSURANCE BUILT IN

Safety is up there with style, dynamics and performance when it comes to car design. The Optima incorporates a whole range of state-of-the-art features to provide you and your passengers with safety of the highest order. These include electronic stability control for when you have to brake suddenly, oversize disc brakes for smooth, controlled and powerful braking, and details such as a rear view camera and active headrests in the front seats.