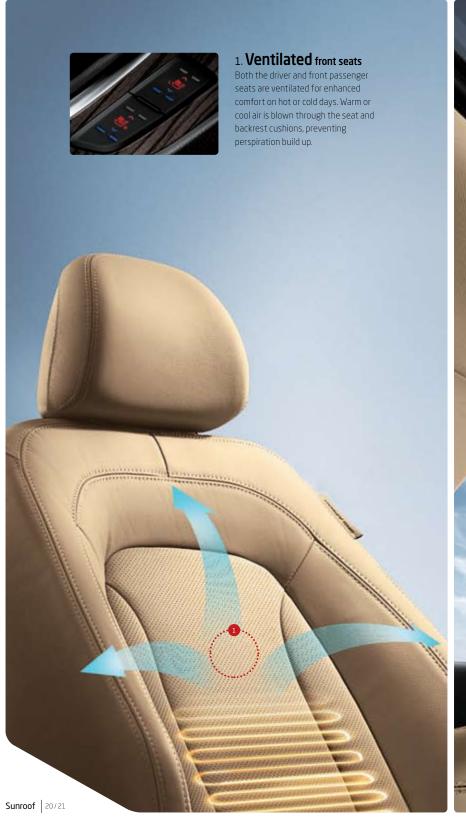

# 1. 8-Way adjustable driver seat Ideal for fine-tuning your driving position,

the 8-way adjustable driver seat provides ultimate flexibility. The IMS (integrated memory system) automatically stores settings for two drivers.

2. Driver lumbar support

Powered lumbar support in the driver seat,
with 2-way adjustability at the touch of a button, allows optimum seating comfort. This is a feature that's indispensable on long journeys.