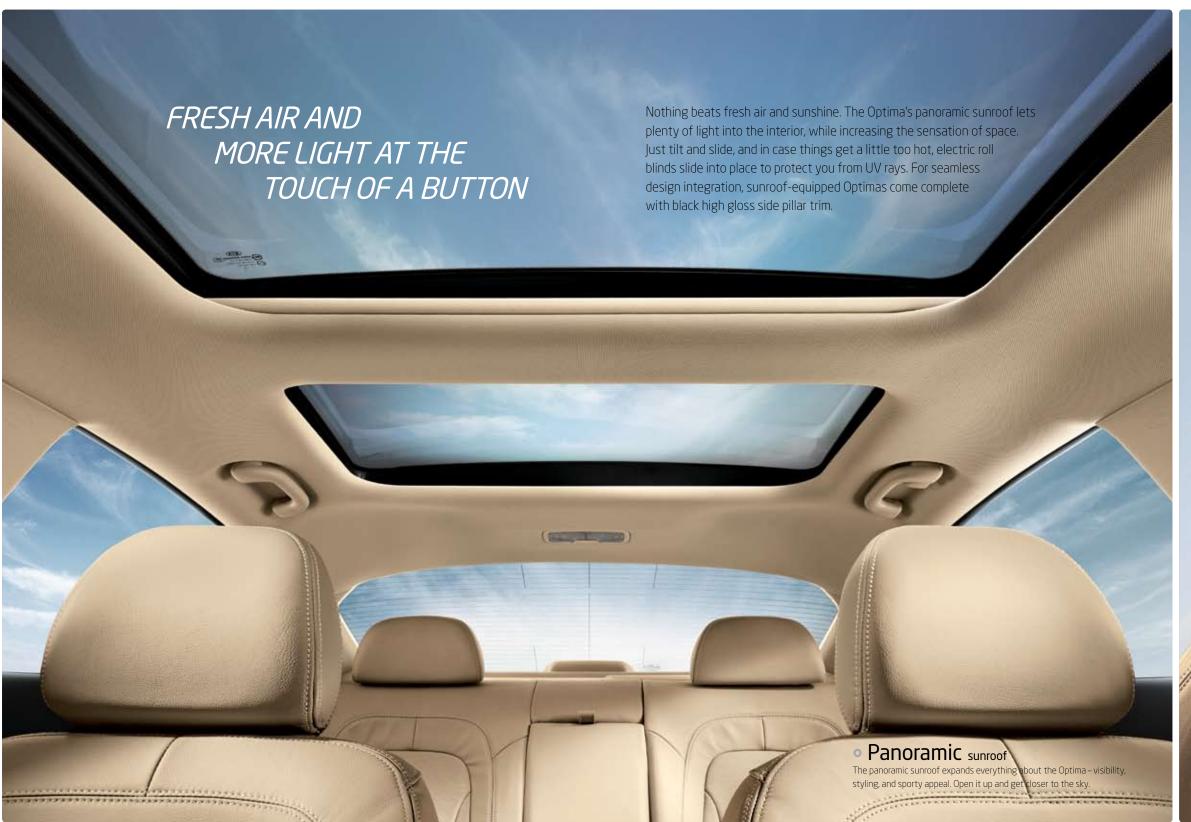

# MORE SPACE, MORE COMFORT, MORE SOPHISTICATION

Despite a lowered exterior height and an elevated beltline, interior dimensions on the Optima have actually been increased. How? Through the innovative use of space and the judicious layout of elements.

Headroom and legroom are generous for both front and rear passengers. Driver comfort has received particular attention, with the driver seat incorporating an advanced memory system that remembers the settings for two different drivers. And so that the front passengers aren't left out, their seat gets the same treatment.