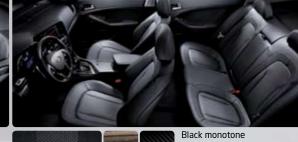

## **INTERIOR COLOURS** Choose an interior colour for your Optima to match your personality and mood.

Black never goes out of fashion – for good reason. Stylish, modern.