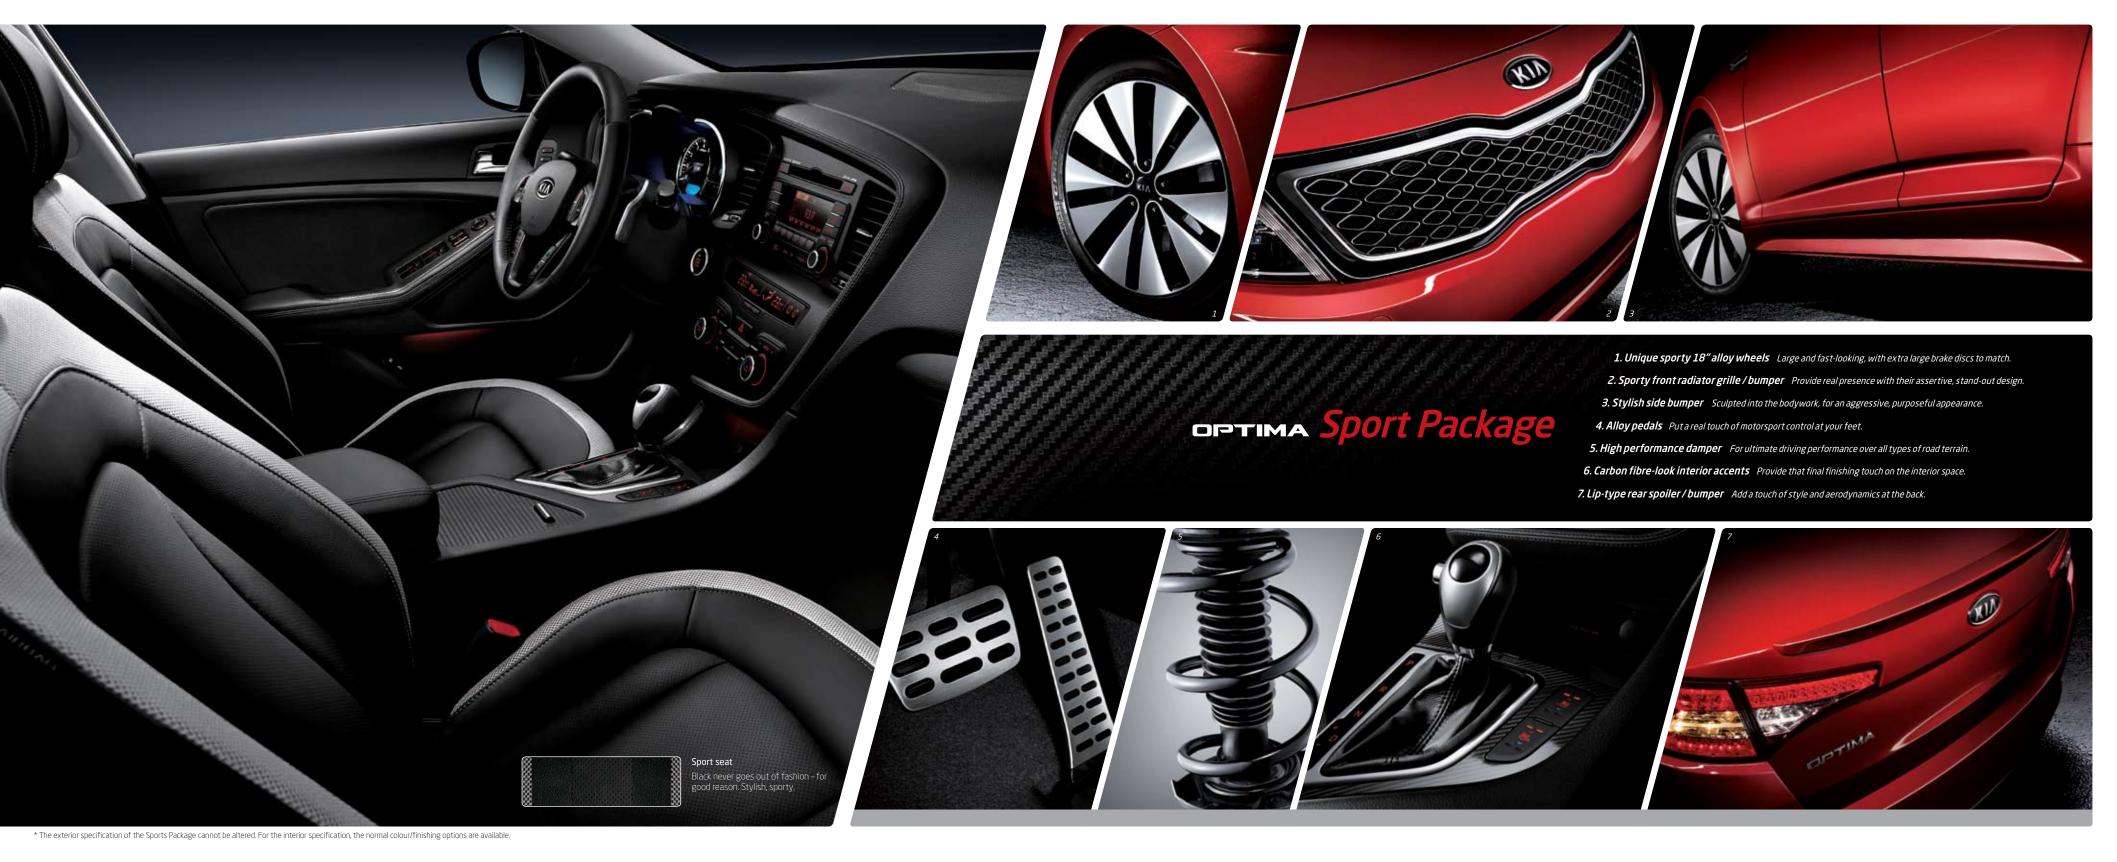

# SPECIFICATION THAT ATTRACTS ATTENTION

the defining features of the Optima. LED daytime running lights heighten the specification even more, while the optional sport package offers unique 18-inch alloy wheels and LED rear combination lamps, adding to the dynamic appeal.