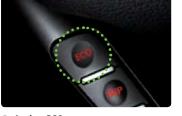

#### Active ECO system

Standard with all Optima 6-speed automatics, the Active ECO system optimises all the drive train elements to deliver significant fuel savings.

Organ - type accelerator pedal

Accelerate in comfort by letting your foot and ankle travel in the same trajectory as the pedal itself