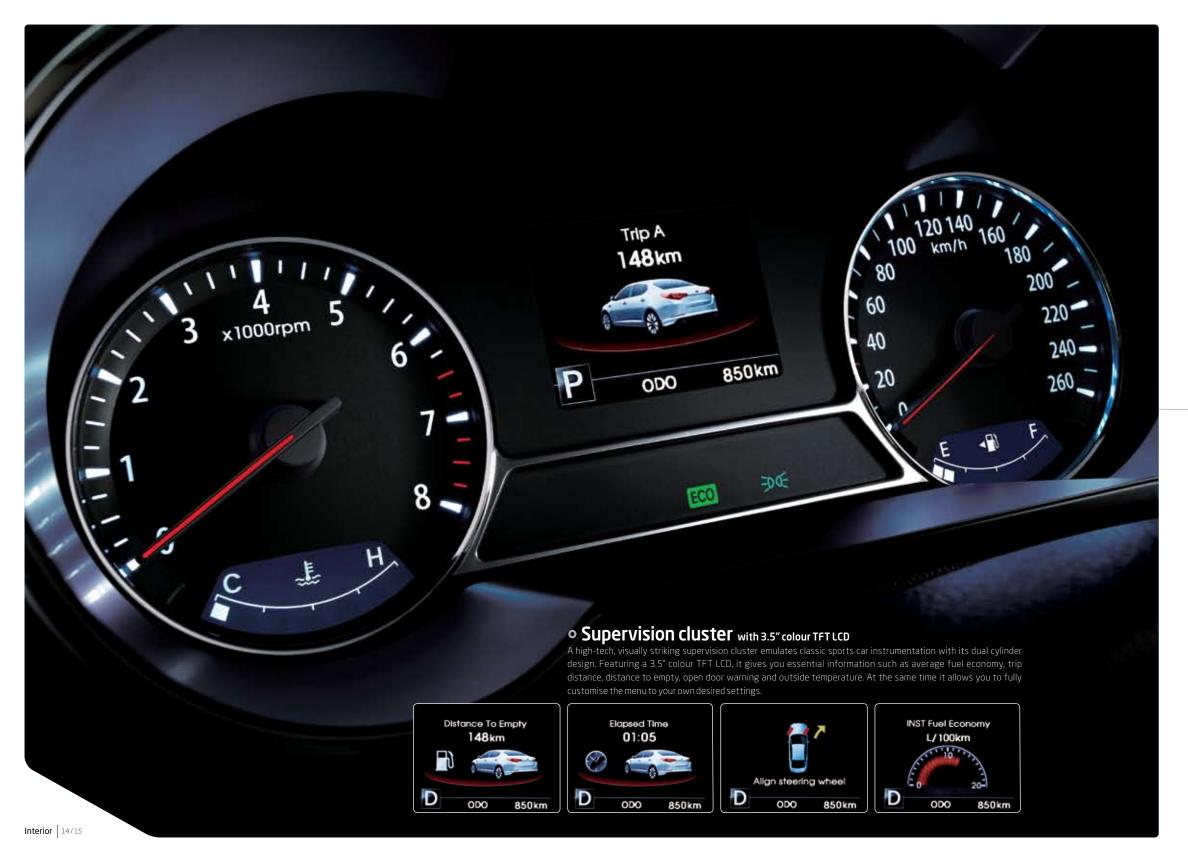

# EMBRACE THE TECHNOLOGY, INDULGE IN THE DESIGN

Take your seat in the Optima and what registers first is the array of technologically advanced features at your disposal. From paddle shifters to auto cruise control, and from a bright, easily-readable supervision cluster to the wraparound, driver-oriented centre fascia, this is a car designed for the here and now, with one eye on the future.