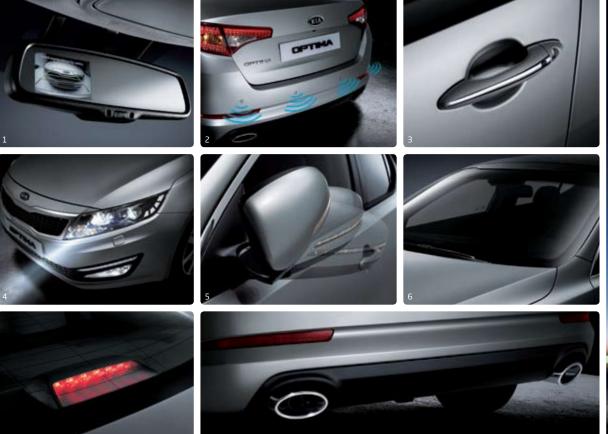

- **01. Rear view camera** A screen in the Electro-Chromic rear view mirror relays images from a rear mounted camera, clearly showing what's behind you.
- **02. Rear parking system** Ideal for the city, the rear parking assist system uses sensors to warn you if you get too close to an object when parking.
- **03. Chrome outside door handles** A stylish touch and also a practical one. Chrome outside door handles are both eve-catching and durable.
- **04. Escort lights\*** Headlamps remain lit so that the driver always walks away from the vehicle in the light.
- \* Only available with remote keyless entry system
- **05. Gull wing folding outside mirrors** Power outside mirrors fold up and away for convenience when you park. Their aerodynamics also contribute to better fuel economy, while the gull-wing folding style echoes the classic sports car era.
- **06. UV cut windscreen glass** The front windscreen cuts harmful ultraviolet rays, helping to reduce glare and keep the interior temperature even and comfortable.
- **07. LED high-mounted stop lamp** An LED stop lamp, placed high up in the rear window where it provides maximum visibility, warns the driver behind and other road users that you're applying the brakes.
- **08. Dual muffler** Dual oval-shaped exhaust tips on the 2.4 engine version have an unmistakable sporty resonance.

- **09. Engine start button** Fire the Optima's engine with one touch of the engine start/stop button, and get a reminder of the car's sporty prowess.
- **10. Rear air ventilation** Rear air ventilation means passengers on the back seats are assured of a comfortable indoor environment. The angle of the air stream can be adjusted to suit the passengers' wishes.
- **11. Interior mood lamps** Door mood lamps, with their red hue, offer distinctive illumination at night, creating an inviting interior environment.
- **12. Sunglass storage with dual map lamps** A sunglass holder is conveniently placed just above head height, and is located between twin map-reading lamps.
- **13. Cooling glove box** A cooling glove box is ideal for keeping drinks and snacks chilled on your journeys. It also features a light so that you can better see what you're doing.
- **14. Auto defogging system** When condensation forms on the windscreen, sensors automatically begin the de-misting process, doing away with the need to operate the controls manually, and providing optimum visibility for safe driving.
- **15.** Luggage compartment A spacious luggage compartment, with one of the largest capacities in its class, lets you carry all your gear with ease.