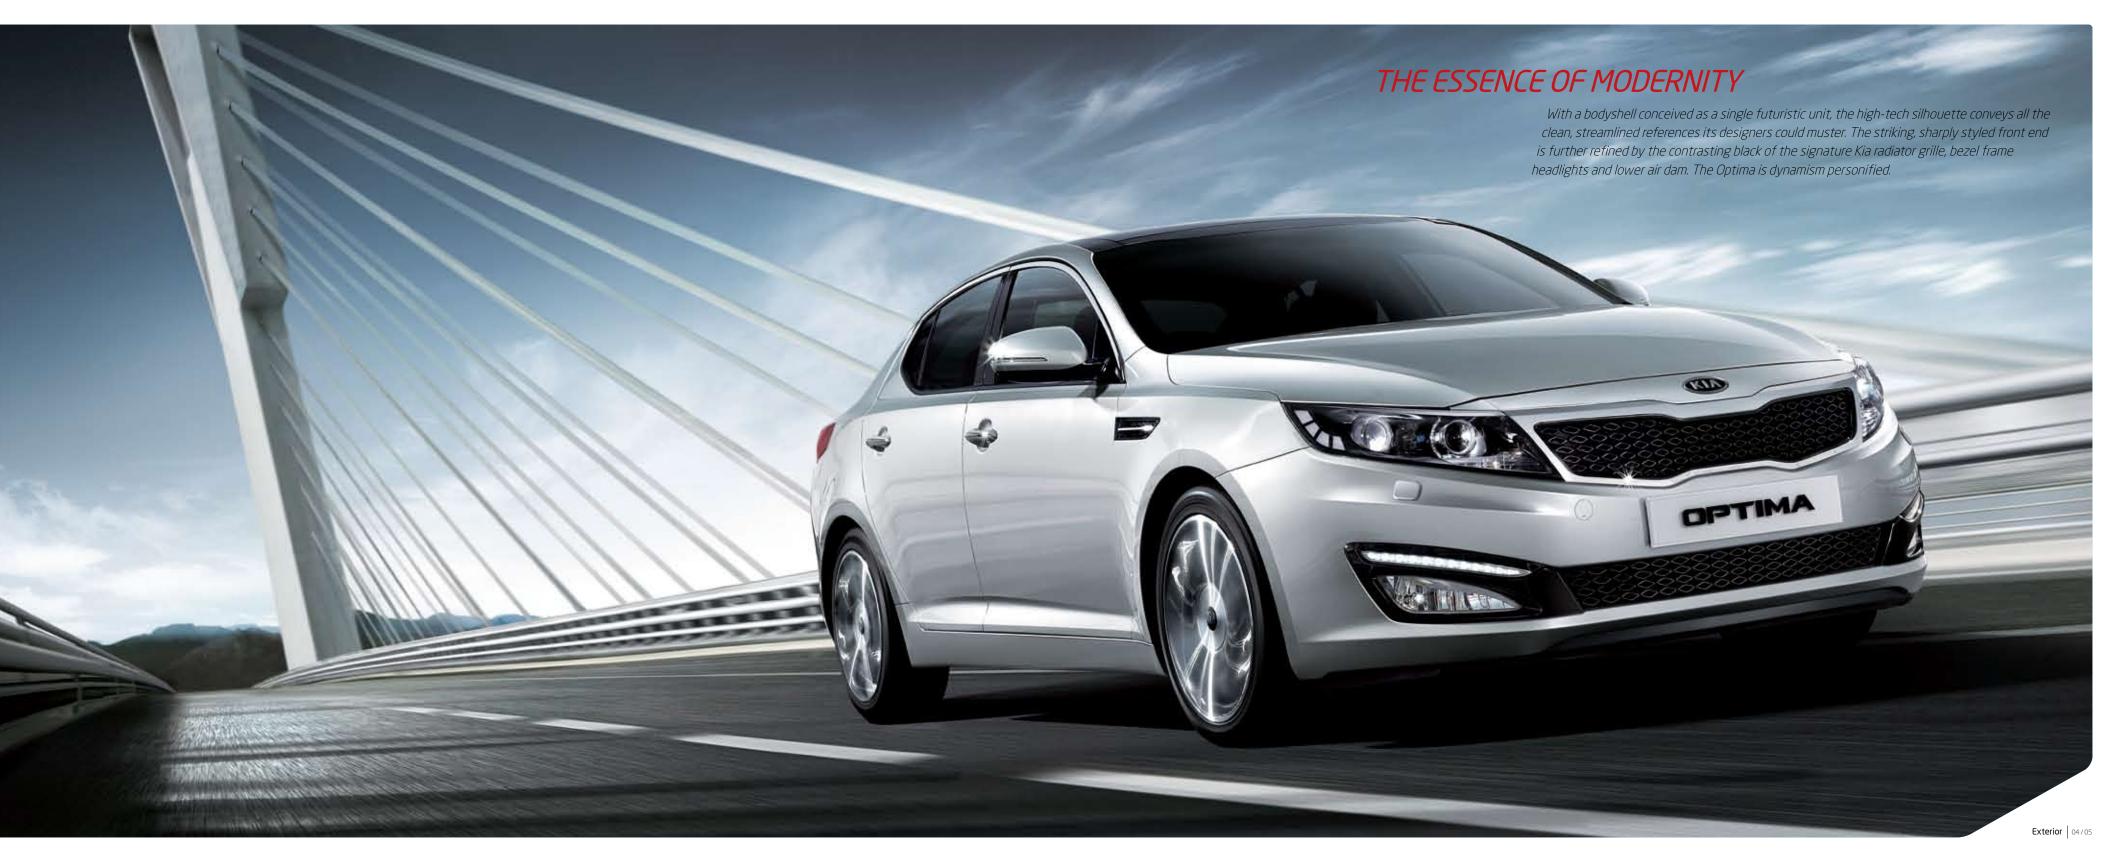

# MORE SPACE, MORE COMFORT, MORE SOPHISTICATION

Despite a lowered exterior height and an elevated beltline, interior dimensions on the Optima have actually been increased. How? Through the innovative use of space and the judicious layout of elements.

# SPECIFICATION THAT ATTRACTS ATTENTION

the defining features of the Optima. LED daytime running lights heighten the specification even more, while the optional sport package offers unique 18-inch alloy wheels and LED rear combination lamps, adding to the dynamic appeal.