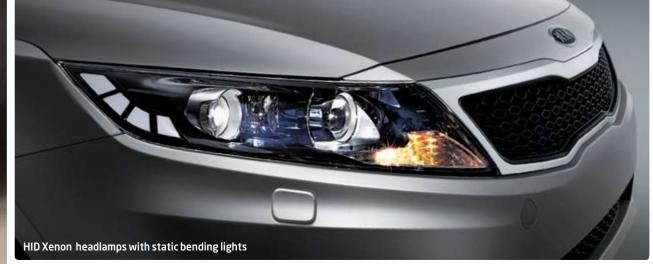

# SPECIFICATION THAT ATTRACTS ATTENTION

the defining features of the Optima. LED daytime running lights heighten the specification even more, while the optional sport package offers unique 18-inch alloy wheels and LED rear combination lamps, adding to the dynamic appeal.