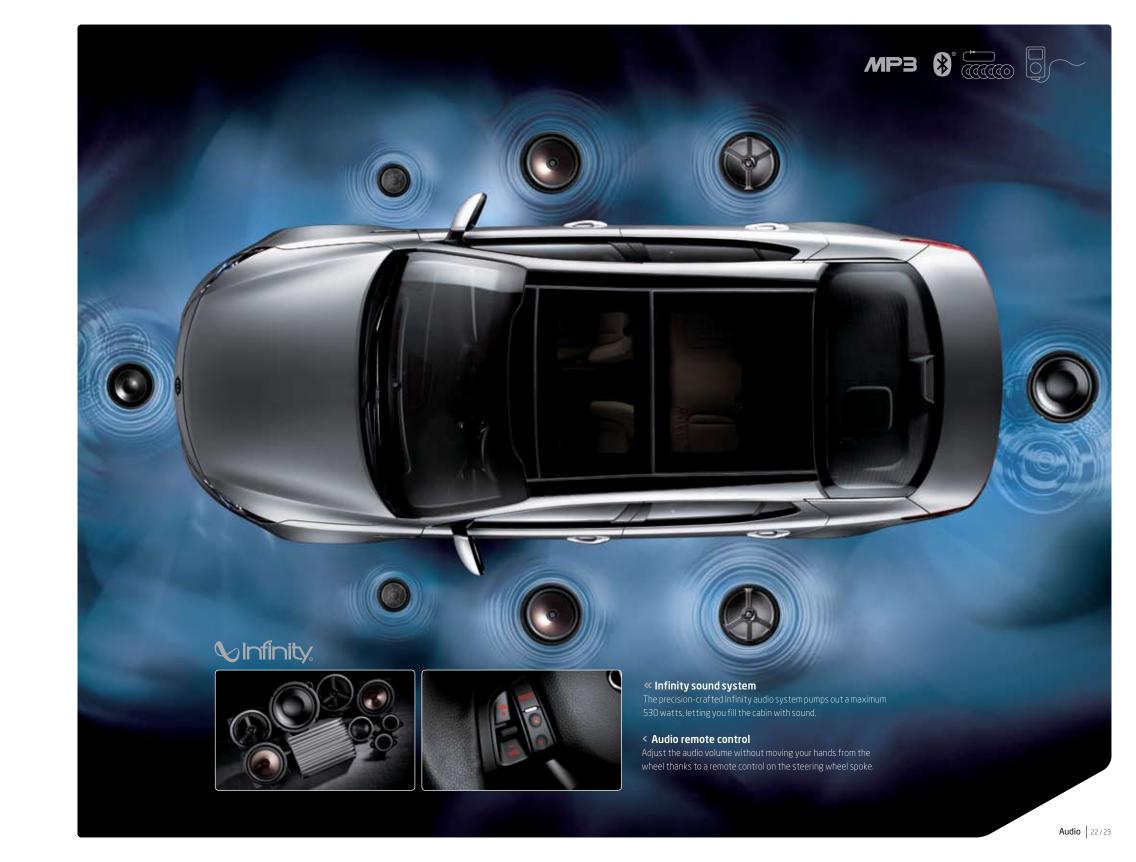

# TECHNOLOGY TO MAKE LIFE SIMPLE AND DRIVING MORE ENJOYABLE

• 6-CD changer audio system

As you would expect with a car of this calibre, the Optima positively bristles with the latest technology. The 530-watt premium Infinity sound system features 8-speakers in addition to the standard AUX-USB and iPod connectivity, ensuring an unsurpassed listening experience on the move. All of it operated via intuitive, fingertip-sensitive controls.

Offering enhanced convenience and sound quality, you can load the top class Infinity sound system with up to 6 CDs for truly customised listening.

Skip between CDs and find the music that suits your taste and style! The Optima delivers a dynamic individualized listening experience.