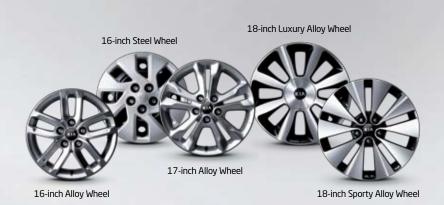

Specifications (mm) |                |               |
|---------------------|----------------|---------------|
| Overall length      |                | 4,845         |
| Overall width       |                | 1,830         |
| Overall height      |                | 1,455         |
| Wheelbase           |                | 2,795         |
| Wheeltread          | (Front / Rear) | 1,591 / 1,591 |
| Overhang            | (Front / Rear) | 965 / 1,085   |
| Headroom            | (Front / Rear) | 1,028/965     |
| Legroom             | (Front / Rear) | 1,155/880     |
| Shoulder room       | (Front / Rear) | 1,455 / 1,415 |
| Hip room            | (Front / Rear) | 1,388/1,384   |
| Fuel tank (ℓ)       |                | 70            |

**IWHEELS** Three different sizes, five different designs.



## AS ECO-CONSCIOUS AS YOU ARE

So you value sustainable living? We do too. That's why we take create innovative products, ensuring state-of-the-art Design for pride in rising to meet the expectations and challenges of the 21st Recycling (DfR) guidelines. Wherever possible, recycled and century while making tangible contributions to the preservation of recyclable materials are being used in the production of every Kia. the environment and sustainable development of society.

children and all of us.

The concept of eco-friendly motoring is adhered to through out all As you see, what you do on a small scale with your household cycles of a vehicle's life. From design through to recycling, we refuse, we at Kia Motors do on a large scale.

Even at the end of your car's life, one of our enviro