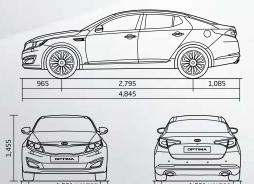

## **DIMENSIONS AND SPECIFICATIONS** With class-leading proportions, see how the Optima measures up.

| Specifications (mm) |                |               |
|---------------------|----------------|---------------|
| Overall length      |                | 4,845         |
| Overall width       |                | 1,830         |
| Overall height      |                | 1,455         |
| Wheelbase           |                | 2,795         |
| Wheeltread          | (Front / Rear) | 1,591 / 1,591 |
| Overhang            | (Front / Rear) | 965 / 1,085   |
| Headroom            | (Front / Rear) | 1,028/965     |
| Legroom             | (Front / Rear) | 1,155/880     |
| Shoulder room       | (Front / Rear) | 1,455 / 1,415 |
| Hip room            | (Front / Rear) | 1,388/1,384   |
| Fuel tank (ℓ)       |                | 70            |