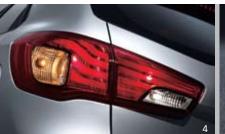

# MUSCLE and TONE

Stylish appearance is far more than skin deep in the Cerato. You get the athletic design and smart functionality that a C-segment sedan demands.

At first glance, Cerato makes a sporty statement of intent. The front light clusters sheer from the grille and reach back into the wing. A lingering sweep of your eye follows the sleek belt line which gently ascends from the front fender, breaking to continue through a flawless profile to the linear trunk line. Here the trapezoid light clusters nestle beneath the top of the flared trunk, and frame the purposeful and forward accented rear.

Chrome handles, LED repeaters inset into the wing mirrors, and the carefully chiselled lower door profile complement the smoothly rounded roofline with its forward-looking cabin and aerodynamic rear that reaches towards the succinct trunk lid and body-colour garnish.