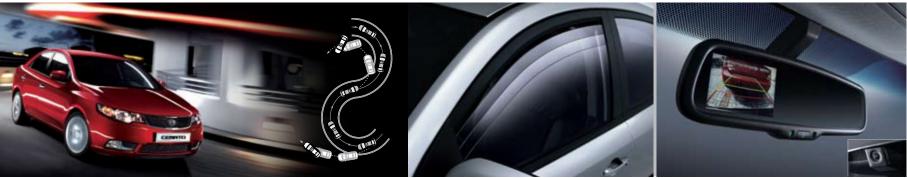

▲ Rear parking assist system Four ultrasonic sensors mounted within the rear bumper will detect when there is an obstruction behind your Cerato, helping you avoid pedestrian injury or bodywork damage while reversing. ▲ Six airbags During impact, Cerato will protect you with dual driver and passenger airbags, full-length curtain airbags that cushion the head, and front dual side airbags which provide additional important protection for the pelvis area and torso. ◀◀◀ ESC (Electronic Stability Control) ESC improves driving stability using real time electronic inputs, responding to brake pressure and engine output during abrupt turns, acceleration and braking. ◀◀ Safety power window Another indispensable feature is the safety power window. The window will retract when it detects an obstruction, which is especially important for child safety. ◀ Rear view camera display The rear-view mirror incorporates a screen that transmits images from a camera at the rear, showing you the distance from the car behind you to make parking easy.