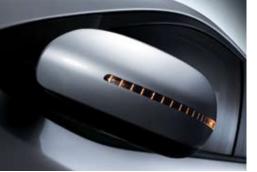

At the touch of a button, the wing mirrors fold away to provide more room when parking and to avoid accidental knocks from other vehicles.

▲ Bold, speedy & dynamic exterior profile The compact round front end with its voluminous opening makes a sporty statement, with clean lines, bold panels and a dynamic wedge-like shape accented by side character lines and wide headlamps. The aerodynamic design leads back to the trunk, two-tone bumper and proud haunches, hinting at the sporty performance and potential energy ready to be released. 

Kia's new family look grille Cerato has adopted 'Schreyer Line' styling, with the radiator grille design representing a fierce tiger's roar. 

Wing mirrors with LED repeaters LED repeaters are incorporated into the wing mirrors, providing a smooth, integrated look while enhancing your visibility to other road users.