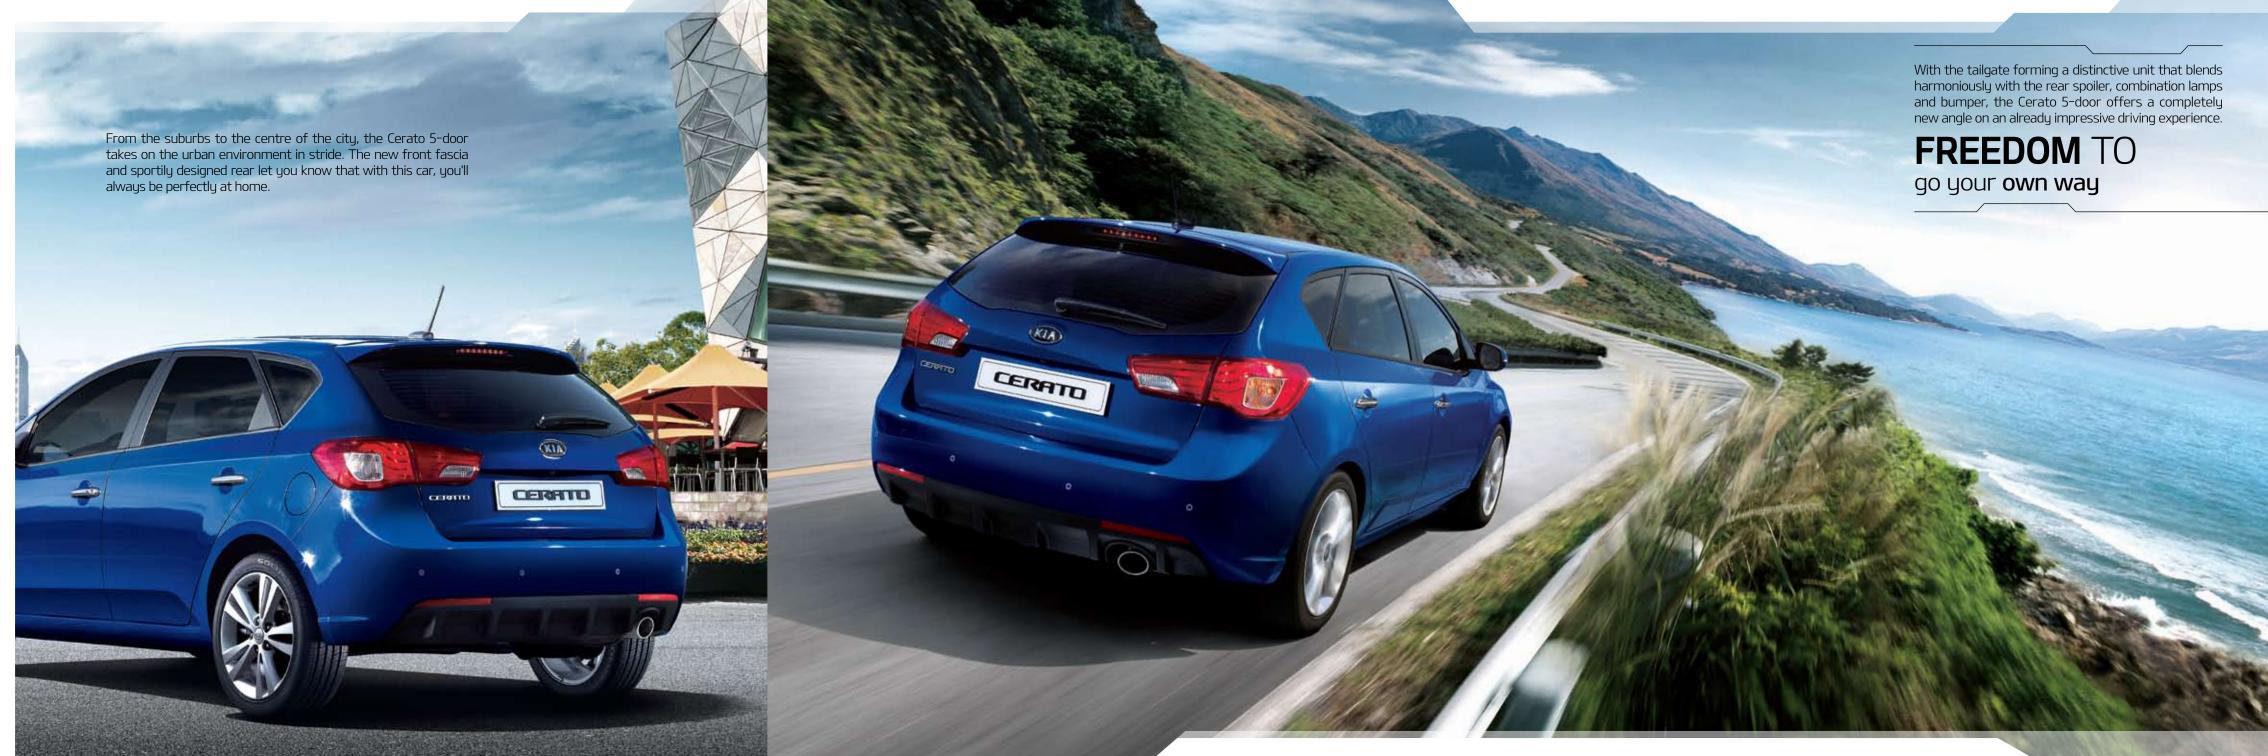

## 5 doors, many possibilities

The Cerato 5-door is not only different on the outside, it's different on the inside too. So cast your eye over the exterior, then lift the tailgate and prepare to be surprised.

« Luggage space (SAE) : 550ℓ

age room (mm) Length: 862 Width: 1,131

Generous head and legroom A spacious interior means four people can be seated comfortably in the Cerato with generous head, leg and shoulder room.
 60:40 split-folding seats Not only do the rear seats fold down, but a box under the luggage tray allows the seats to be folded fully flat, increasing the storage area and overall convenience.
 Rear spoiler with high-mounted stop lamp Sportily designed, the rear spoiler and high-mounted stop lamp enhance both aesthetics and practicality, providing improved aerodynamics and increased visibility to other road users.
 Rear combination lamps Stylish, slim, surface-mounted rear combination lamps add to the 5-door's appeal.
 Sporty exhaust pipe An oval-shaped tailpipe adds a further sporty touch.

# FORM and FUNCTION

The Cerato 5-door is the ideal car for today's kind of driving. Take it on long journeys and it handles the roads with ease. Take it on short trips and it can be relied upon to attract admiring glances thanks to its well-thought-out styling and versatility. In short, a modern hatchback that delivers on every level.