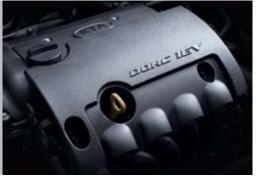

Hit the throttle of the 2.0-litre CVVT gasoline engine and you'll appreciate the torque this four-cylinder lightweight engine offers. This powerful gasoline engine delivers maximum power of 156 ps at 6,200 rpm for a highly responsive and efficient drive. The alternative is the economical lightweight 1.6-litre four-cylinder CVVT engine, which delivers maximum power of 124 ps at 6,300 rpm for a dynamic yet highly fuel-efficient ride. Both engines have dual overhead camshafts (D0HC) and hydraulic mounts to minimise vibration, and meet stringent environmental standards for gasoline engines.