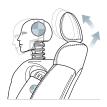

## Active headrests

The active headrests move forward and up within milliseconds of an impact to cushion the head and prevent whiplash, one of the biggest injury risks.