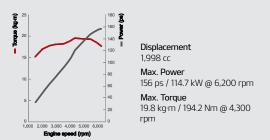

Hit the throttle of the 2.0-litre CVVT gasoline engine and you'll appreciate the torque this four-cylinder lightweight engine offers. This powerful gasoline engine delivers maximum power of 156 ps at 6,200 rpm for a highly responsive and efficient drive. The alternative is the economical lightweight 1.6-litre four-cylinder CVVT engine, which delivers maximum power of 124 ps at 6,300 rpm for a dynamic yet highly fuel-efficient ride. Both engines have dual overhead camshafts (D0HC) and hydraulic mounts to minimise vibration, and meet stringent environmental standards for gasoline engines.

## ▲ 2.0 DOHC CVVT Gasoline engine

Max. Power Max. Torque 156 ps / 114.7 kW @ 6,200 rpm 19.8 kq·m / 194.2 Nm @ 4,300 rpm