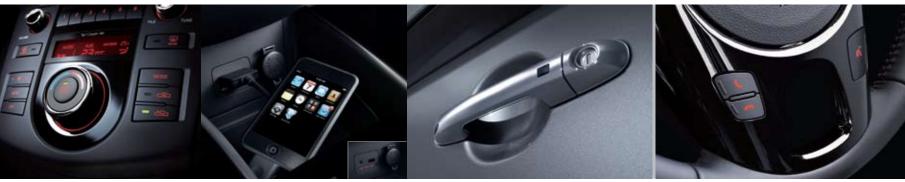

The trim is sophisticated, with clean lines and integrated controls to underline the feel that every detail has been considered from the initial drawing board and not left to the last minute. The controls are ergonomic and designed to be reached easily with minimum distraction when driving. Modern features include paddle shifters, push button ignition and smart locking door handles.

The contemporary feel is enhanced by the flush-fitting audio system and the Kia triple gauge cluster with message centre. Your audio experience will be second to none, with an in-dash 6-CD changer system including MP3 playback, AUX, USB and iPod® connections for compatible devices. You'll enjoy output with clarity through the 6-speaker audio setup.

Cerato interior are enhanced with tactile push-button ignition. If the smart key battery should run low, insert the smart key into the holder beneath the start button to start the engine. 

\*\*Supervision cluster, audio remote control, auto cruise control\*\* Cerato features the Kia triple gauge cluster which offers a sporty feel and superb visibility. Steering wheel mounted controls put the audio system and cruise control settings at your fingertips. 

\*\*A Full auto temperature control\*\* The interior climate can automatically controlled and a mood ring outlines the air-conditioning dial-knob to give an aura of sophistication and high quality.

\*\*A USB, AUX and iPod\*\* connections\*\* The Cerato audio system enables you to take your media with you. It has iPod\*\* and MP3 compatibility, a USB port and a 6-CD changer for complete audio entertainment. 

\*\*Smart key system\*\* The smart key option uses secure wireless technology to provide extra convenience. The chrome door handles provide push-button control for locking and unlocking. 

\*\*Bluetooth hands free\*\* Bluetooth functionality means you can make and receive phone calls in the Cerato without having to take your hands off the steering wheel, adding a very useful level of convenience and an important measure of safety.