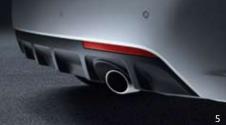

« Luggage space (SAE) : 550ℓ

age room (mm) Length: 862 Width: 1,131

Generous head and legroom A spacious interior means four people can be seated comfortably in the Cerato with generous head, leg and shoulder room.
 60:40 split-folding seats Not only do the rear seats fold down, but a box under the luggage tray allows the seats to be folded fully flat, increasing the storage area and overall convenience.
 Rear spoiler with high-mounted stop lamp Sportily designed, the rear spoiler and high-mounted stop lamp enhance both aesthetics and practicality, providing improved aerodynamics and increased visibility to other road users.
 Rear combination lamps Stylish, slim, surface-mounted rear combination lamps add to the 5-door's appeal.
 Sporty exhaust pipe An oval-shaped tailpipe adds a further sporty touch.