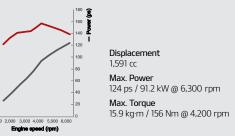

## ■ 1.6 DOHC CVVT Gasoline engine

Max. Power 124 ps / 91.2 kW @ 6,300 rpm 15.9 kg·m / 156 Nm @ 4,200 rpm

 $\blacktriangle \blacktriangleleft$  6-speed automatic transmission With a boot-type TGS shift lever, the state-of-the-art design of the 6-speed automatic transmission lets you relax knowing that every gear change will be silky-smooth.