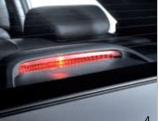

Use the ergonomic lever for effortless seat height adjustment to your ideal comfort level.

Detachable rear headrests The rear headrest is a useful safety option, and can be removed when the seats are folded for storage.
 Sunvisors with illuminated vanity mirror The practical sunvisors hold a concealed and illuminated vanity mirror with on-off switch.
 60:40 split folding rear seat backrests The 60:40 split folding rear seat backrests enable you to maximise space for luggage, shopping bags or even your sports gear.
 High level stop lamp Visibility on the road is important and the high level stop lamp located behind the rear windscreen ensures that your brake lights aren't hindered by road spray or mud, and combine with standard brake lights for better safety.
 Alloy pedals You get a truly sporty feel from the alloy pedals, designed with both automatic or manual transmissions in mind.