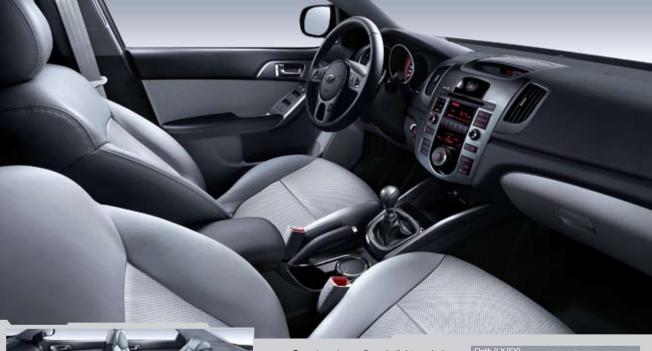

# The **inside** track With Cerato you step into the heart of a contemporary and powerfully styled cabin. The thought-through layout creates space and form, and the finish of the fascia and trim is a dynamic and sophisticated arena for the latest technology.

# A feature **RICH** interior

You will spend many hours in your Cerato, and Kia has put lots of thought into the design and arrangement of the cockpit. There are certain things you can take for granted, such as the comfort of the seats, the fit of the dash and the visibility of the exterior through the windows and windscreen. But let's look at the details.

The trim is sophisticated, with clean lines and integrated controls to underline the feel that every detail has been considered from the initial drawing board and not left to the last minute. The controls are ergonomic and designed to be reached easily with minimum distraction when driving. Modern features include paddle shifters, push button ignition and smart locking door handles.

The contemporary feel is enhanced by the flush-fitting audio system and the Kia triple gauge cluster with message centre. Your audio experience will be second to none, with an in-dash 6-CD changer system including MP3 playback, AUX, USB and iPod® connections for compatible devices. You'll enjoy output with clarity through the 6-speaker audio setup.