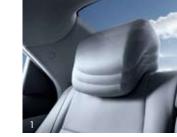

## Active headrests

The active headrests move forward and up within milliseconds of an impact to cushion the head and prevent whiplash, one of the biggest injury risks.