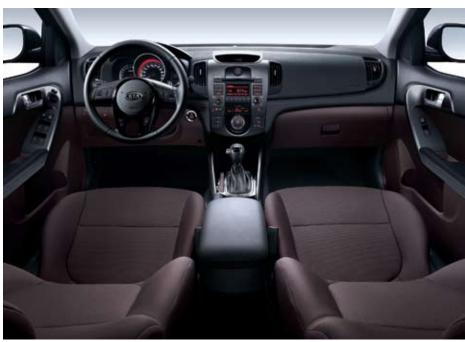

# The **inside** track With Cerato you step into the heart of a contemporary and powerfully styled cabin. The thought-through layout creates space and form, and the finish of the fascia and trim is a dynamic and sophisticated arena for the latest technology.

# A feature **RICH** interior

You will spend many hours in your Cerato, and Kia has put lots of thought into the design and arrangement of the cockpit. There are certain things you can take for granted, such as the comfort of the seats, the fit of the dash and the visibility of the exterior through the windows and windscreen. But let's look at the details.

The trim is sophisticated, with clean lines and integrated controls to underline the feel that every detail has been considered from the initial drawing board and not left to the last minute. The controls are ergonomic and designed to be reached easily with minimum distraction when driving. Modern features include paddle shifters, push button ignition and smart locking door handles.

The contemporary feel is enhanced by the flush-fitting audio system and the Kia triple gauge cluster with message centre. Your audio experience will be second to none, with an in-dash 6-CD changer system including MP3 playback, AUX, USB and iPod® connections for compatible devices. You'll enjoy output with clarity through the 6-speaker audio setup.