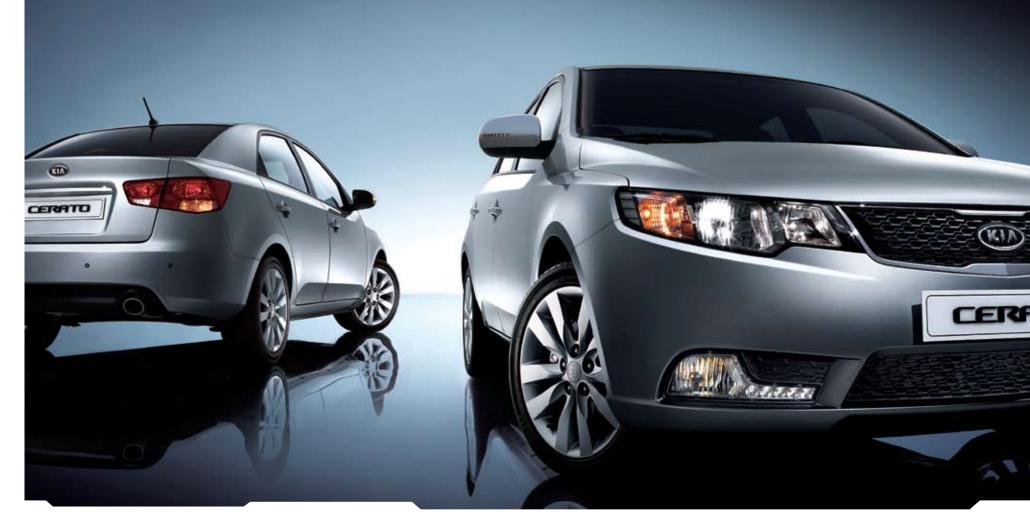

# MUSCLE and TONE

Stylish appearance is far more than skin deep in the Cerato. You get the athletic design and smart functionality that a C-segment sedan demands.

At first glance, Cerato makes a sporty statement of intent. The front light clusters sheer from the grille and reach back into the wing. A lingering sweep of your eye follows the sleek belt line which gently ascends from the front fender, breaking to continue through a flawless profile to the linear trunk line. Here the trapezoid light clusters nestle beneath the top of the flared trunk, and frame the purposeful and forward accented rear.

The haunches and the firmly rounded face are enhanced by the 17-inch wheels beneath a long wheel base chassis, giving Cerato an unmistakeable sense of motion – even when stationary.

Electric folding wing mirrors

Kia's new family look grille Cerato has adopted 'Schreyer Line' styling, with the radiator grille design representing a fierce tiger's roar. 

Wing mirrors with LED repeaters LED repeaters are incorporated into the wing mirrors, providing a smooth, integrated look while enhancing your visibility to other road users.