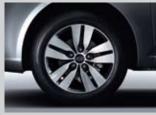

## 215 tyres and 17-inch alloy wheels

The choice of wide 215 mm tyres with a 17-inch diameter alloy wheels optimise performance, cornering force for grip and steering stability while offering breathtaking looks.

The haunches and the firmly rounded face are enhanced by the 17-inch wheels beneath a long wheel base chassis, giving Cerato an unmistakeable sense of motion – even when stationary.

Electric folding wing mirrors