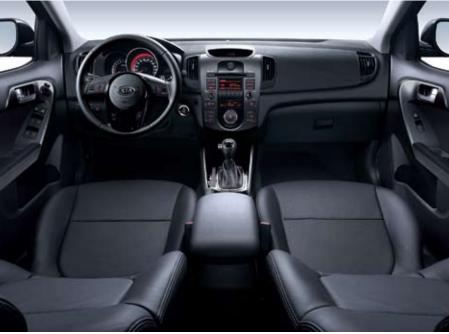

Cerato interior are enhanced with tactile push-button ignition. If the smart key battery should run low, insert the smart key into the holder beneath the start button to start the engine. 

\*\*Supervision cluster, audio remote control, auto cruise control\*\* Cerato features the Kia triple gauge cluster which offers a sporty feel and superb visibility. Steering wheel mounted controls put the audio system and cruise control settings at your fingertips. 

\*\*A Full auto temperature control\*\* The interior climate can automatically controlled and a mood ring outlines the air-conditioning dial-knob to give an aura of sophistication and high quality.

\*\*A USB, AUX and iPod\*\* connections\*\* The Cerato audio system enables you to take your media with you. It has iPod\*\* and MP3 compatibility, a USB port and a 6-CD changer for complete audio entertainment. 

\*\*Smart key system\*\* The smart key option uses secure wireless technology to provide extra convenience. The chrome door handles provide push-button control for locking and unlocking. 

\*\*Bluetooth hands free\*\* Bluetooth functionality means you can make and receive phone calls in the Cerato without having to take your hands off the steering wheel, adding a very useful level of convenience and an important measure of safety.