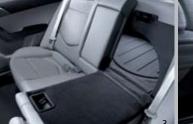

## 5 doors, many possibilities

The Cerato 5-door is not only different on the outside, it's different on the inside too. So cast your eye over the exterior, then lift the tailgate and prepare to be surprised.

« Luggage space (SAE) : 550ℓ

age room (mm) Length: 862 Width: 1,131

Generous head and legroom A spacious interior means four people can be seated comfortably in the Cerato with generous head, leg and shoulder room.
 60:40 split-folding seats Not only do the rear seats fold down, but a box under the luggage tray allows the seats to be folded fully flat, increasing the storage area and overall convenience.
 Rear spoiler with high-mounted stop lamp Sportily designed, the rear spoiler and high-mounted stop lamp enhance both aesthetics and practicality, providing improved aerodynamics and increased visibility to other road users.
 Rear combination lamps Stylish, slim, surface-mounted rear combination lamps add to the 5-door's appeal.
 Sporty exhaust pipe An oval-shaped tailpipe adds a further sporty touch.