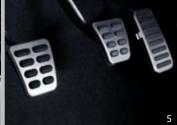

Use the ergonomic lever for effortless seat height adjustment to your ideal comfort level.

Detachable rear headrests The rear headrest is a useful safety option, and can be removed when the seats are folded for storage.
 Sunvisors with illuminated vanity mirror The practical sunvisors hold a concealed and illuminated vanity mirror with on-off switch.
 60:40 split folding rear seat backrests The 60:40 split folding rear seat backrests enable you to maximise space for luggage, shopping bags or even your sports gear.
 High level stop lamp Visibility on the road is important and the high level stop lamp located behind the rear windscreen ensures that your brake lights aren't hindered by road spray or mud, and combine with standard brake lights for better safety.
 Alloy pedals You get a truly sporty feel from the alloy pedals, designed with both automatic or manual transmissions in mind.