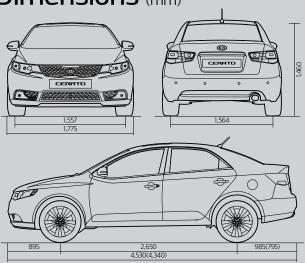

# **Specifications**

| Dimensions (mm)    | 4-door (5-door) | Dimensions (mm)  | 4-door (5-door) | Dimensions (mm)       | 4-door (5-door) |
|--------------------|-----------------|------------------|-----------------|-----------------------|-----------------|
| Overall length     | 4,530(4,340)    | Overhang (front) | 895             | Leg room (rear)       | 890             |
| Overall width      | 1,775           | Overhang (rear)  | 985             | Head room (front)     | 1,015           |
| Overall height     | 1,460           | Interior length  | 1,903(795)      | Head room (rear)      | 955(975)        |
| Wheelbase          | 2,650           | Interior width   | 1,467           | Shoulder room (front) | 1,415           |
| Wheeltread (front) | 1,557           | Interior height  | 1,207           | Shoulder room (rear)  | 1,390           |
| Wheeltread (rear)  | 1,564           | Leg room (front) | 1,100           | Min. ground clearance | 150             |
| Engine             |                 |                  |                 |                       |                 |