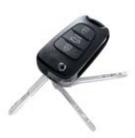

## Keyless entry system

A neatly designed keyless folding key makes entering and exiting the Cerato a matter of simply pressing a button.

\*\*Smart key system\*\* The smart key option uses secure wireless technology to provide extra convenience. The chrome door handles provide push-button control for locking and unlocking. 

\*\*Bluetooth hands free\*\* Bluetooth functionality means you can make and receive phone calls in the Cerato without having to take your hands off the steering wheel, adding a very useful level of convenience and an important measure of safety.