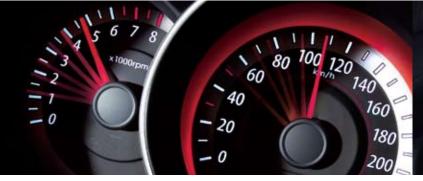

**◄◄ Tachometer** The feel of speed is enhanced by the sporty dials, such as the rev counter. **◄◄ 6-speed manual transmission** The technologically advanced 6-speed manual gearbox offers a high degree of driver control through its ability to provide precise, crisp shifting.