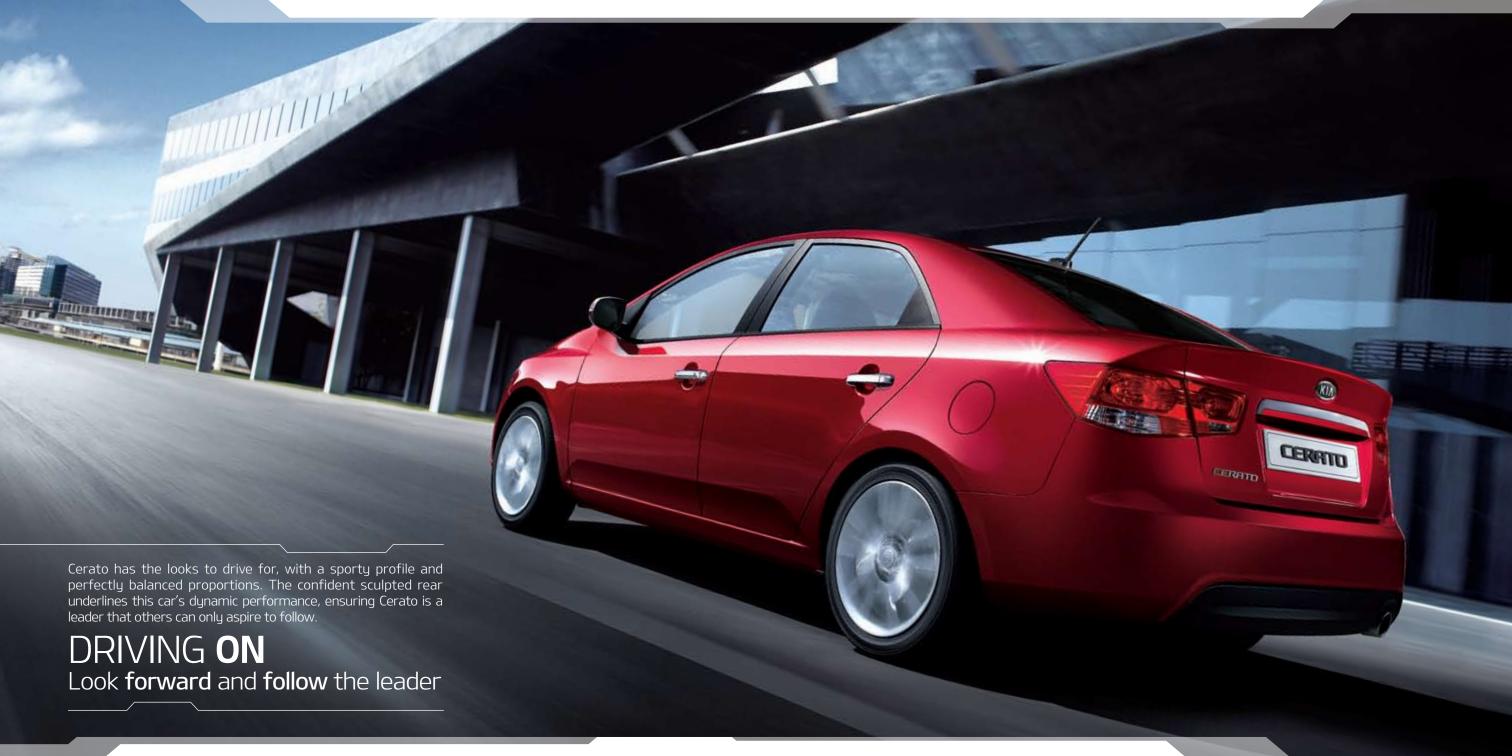

# MUSCLE and TONE

Stylish appearance is far more than skin deep in the Cerato. You get the athletic design and smart functionality that a C-segment sedan demands.

At first glance, Cerato makes a sporty statement of intent. The front light clusters sheer from the grille and reach back into the wing. A lingering sweep of your eye follows the sleek belt line which gently ascends from the front fender, breaking to continue through a flawless profile to the linear trunk line. Here the trapezoid light clusters nestle beneath the top of the flared trunk, and frame the purposeful and forward accented rear.

Chrome handles, LED repeaters inset into the wing mirrors, and the carefully chiselled lower door profile complement the smoothly rounded roofline with its forward-looking cabin and aerodynamic rear that reaches towards the succinct trunk lid and body-colour garnish.

The haunches and the firmly rounded face are enhanced by the 17-inch wheels beneath a long wheel base chassis, giving Cerato an unmistakeable sense of motion – even when stationary.

Electric folding wing mirrors