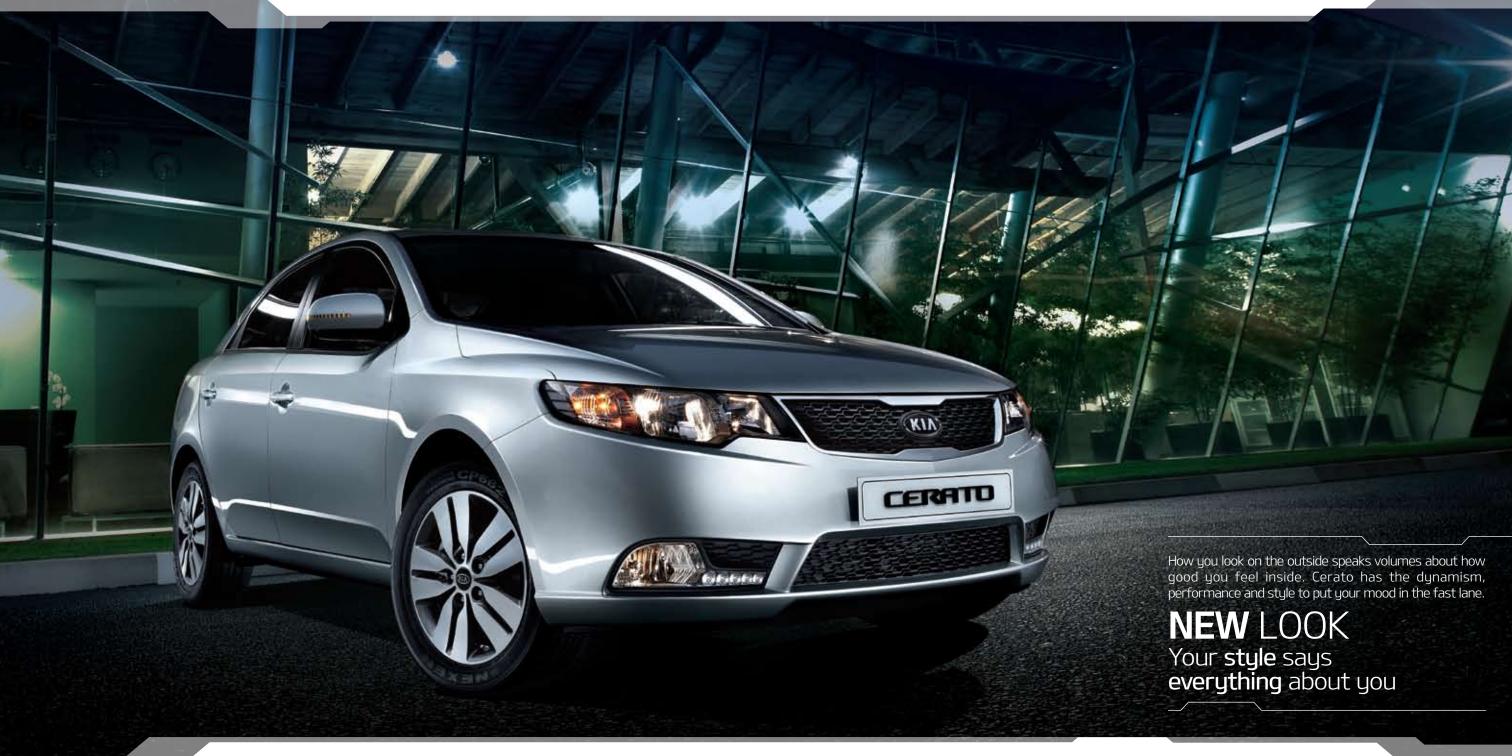

# MUSCLE and TONE

Stylish appearance is far more than skin deep in the Cerato. You get the athletic design and smart functionality that a C-segment sedan demands.

At first glance, Cerato makes a sporty statement of intent. The front light clusters sheer from the grille and reach back into the wing. A lingering sweep of your eye follows the sleek belt line which gently ascends from the front fender, breaking to continue through a flawless profile to the linear trunk line. Here the trapezoid light clusters nestle beneath the top of the flared trunk, and frame the purposeful and forward accented rear.

Chrome handles, LED repeaters inset into the wing mirrors, and the carefully chiselled lower door profile complement the smoothly rounded roofline with its forward-looking cabin and aerodynamic rear that reaches towards the succinct trunk lid and body-colour garnish.

The haunches and the firmly rounded face are enhanced by the 17-inch wheels beneath a long wheel base chassis, giving Cerato an unmistakeable sense of motion – even when stationary.

Electric folding wing mirrors