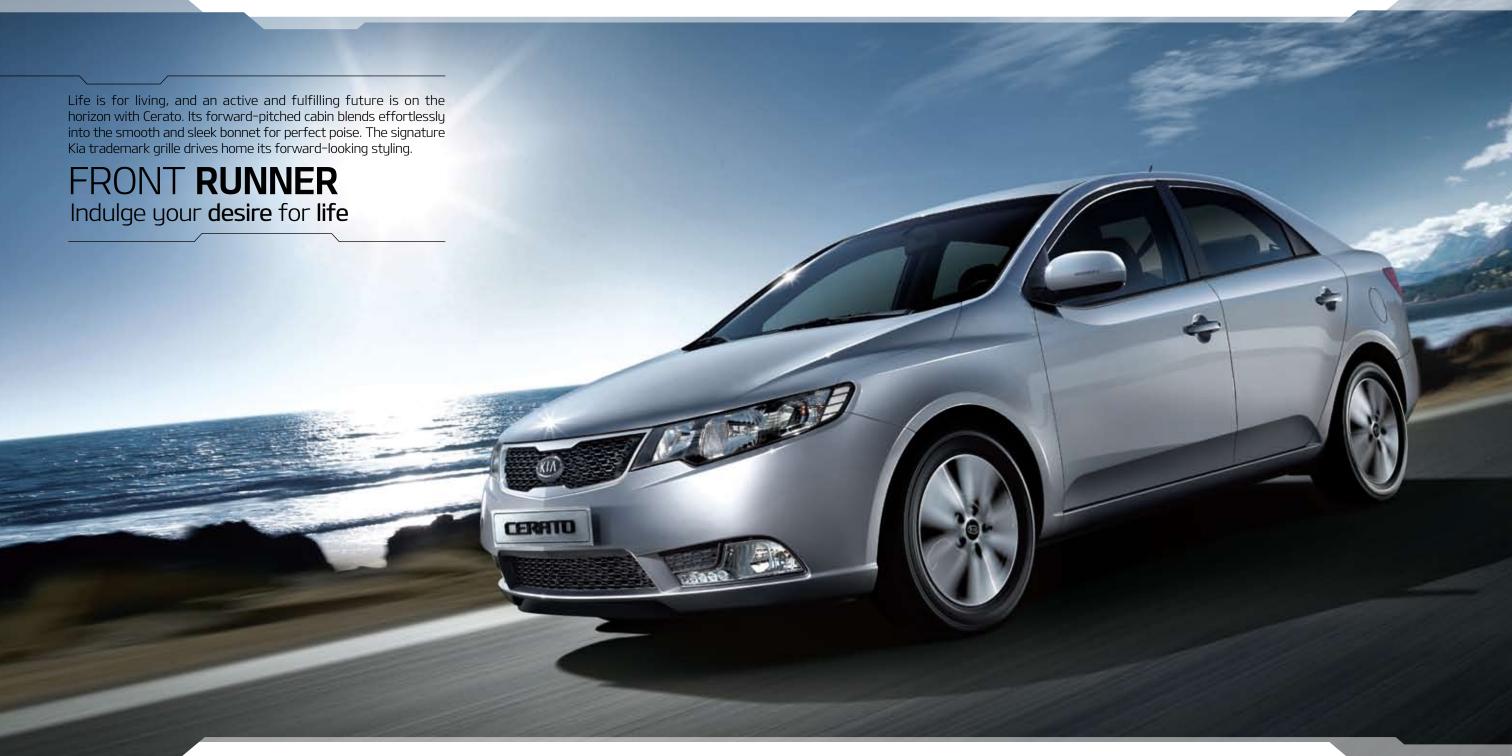

# The peak of **PERFORMANCE**

Kia has created not just a vehicle to drive, but one that will inspire a driving passion. Cerato adopts the very best in Kia engineering and harnesses it to tried and tested technologies that ensure this car is up with the very best in terms of performance, reliability and durability.

Hit the throttle of the 2.0-litre CVVT gasoline engine and you'll appreciate the torque this four-cylinder lightweight engine offers. This powerful gasoline engine delivers maximum power of 156 ps at 6,200 rpm for a highly responsive and efficient drive. The alternative is the economical lightweight 1.6-litre four-cylinder CVVT engine, which delivers maximum power of 124 ps at 6,300 rpm for a dynamic yet highly fuel-efficient ride. Both engines have dual overhead camshafts (D0HC) and hydraulic mounts to minimise vibration, and meet stringent environmental standards for gasoline engines.