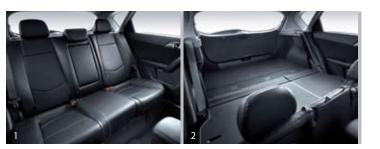

## 5 doors, many possibilities

The Cerato 5-door is not only different on the outside, it's different on the inside too. So cast your eye over the exterior, then lift the tailgate and prepare to be surprised.

« Luggage space (SAE) : 550ℓ

age room (mm) Length: 862 Width: 1,131

Generous head and legroom A spacious interior means four people can be seated comfortably in the Cerato with generous head, leg and shoulder room.
 60:40 split-folding seats Not only do the rear seats fold down, but a box under the luggage tray allows the seats to be folded fully flat, increasing the storage area and overall convenience.
 Rear spoiler with high-mounted stop lamp Sportily designed, the rear spoiler and high-mounted stop lamp enhance both aesthetics and practicality, providing improved aerodynamics and increased visibility to other road users.
 Rear combination lamps Stylish, slim, surface-mounted rear combination lamps add to the 5-door's appeal.
 Sporty exhaust pipe An oval-shaped tailpipe adds a further sporty touch.