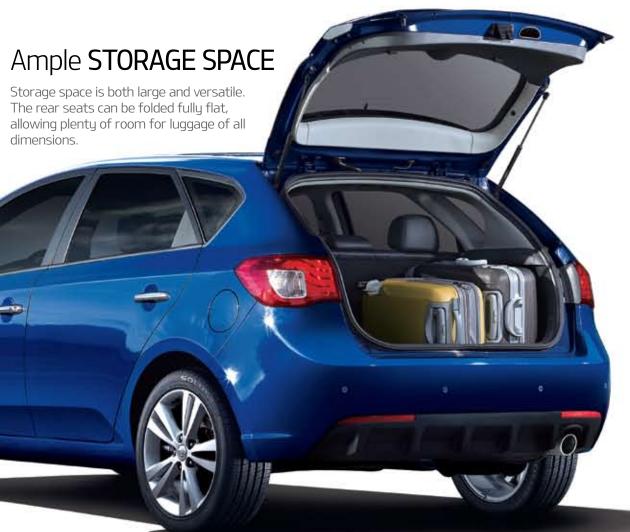

# FIT for FUNCTION

The Cerato is fun to drive, but makes fun fully functional with the high specification interior from the safety power sunroof to ample storage and adaptability.

## 5 doors, many possibilities

The Cerato 5-door is not only different on the outside, it's different on the inside too. So cast your eye over the exterior, then lift the tailgate and prepare to be surprised.