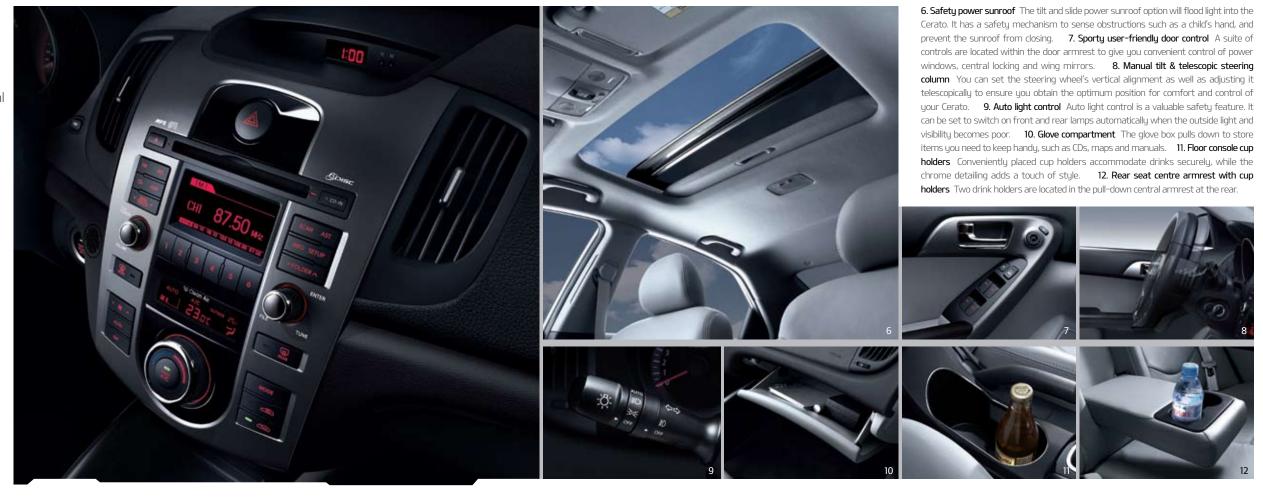

# FIT for FUNCTION

The Cerato is fun to drive, but makes fun fully functional with the high specification interior from the safety power sunroof to ample storage and adaptability.

## Compact centre fascia

The new centre console features integrated audio and ventilation controls with a contemporary and sleek style running seamlessly through to the floor console.

Pumping-type seat height adjuster

Use the ergonomic lever for effortless seat height adjustment to your ideal comfort level.

Detachable rear headrests The rear headrest is a useful safety option, and can be removed when the seats are folded for storage.
 Sunvisors with illuminated vanity mirror The practical sunvisors hold a concealed and illuminated vanity mirror with on-off switch.
 60:40 split folding rear seat backrests The 60:40 split folding rear seat backrests enable you to maximise space for luggage, shopping bags or even your sports gear.
 High level stop lamp Visibility on the road is important and the high level stop lamp located behind the rear windscreen ensures that your brake lights aren't hindered by road spray or mud, and combine with standard brake lights for better safety.
 Alloy pedals You get a truly sporty feel from the alloy pedals, designed with both automatic or manual transmissions in mind.