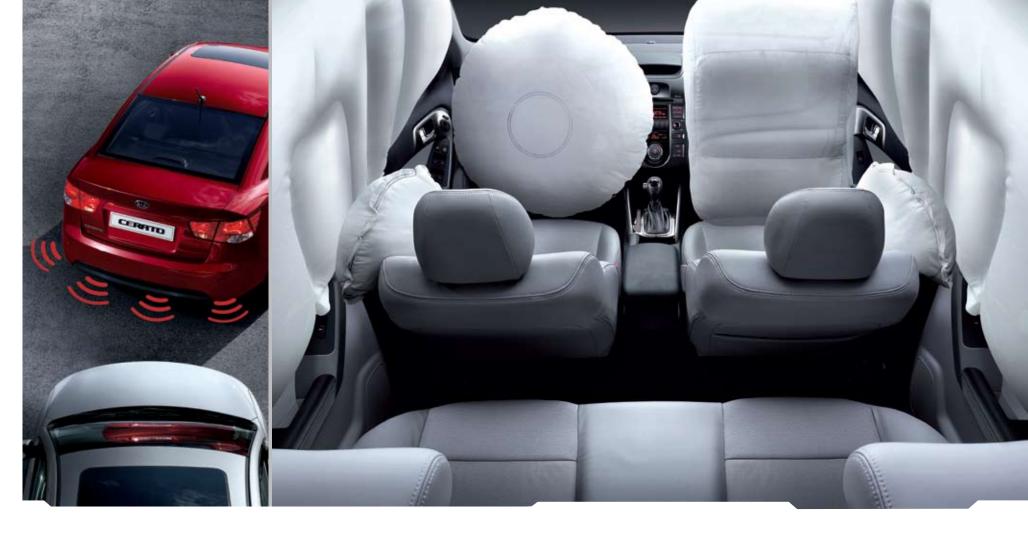

The Cerato has been constructed with impact resistance crumple zones and reinforced doors as a first line of defence. Further passenger protection comes from the combined suite of six airbags which activate to protect occupants from front and side impacts. Add to this height-adjustable front seatbelts with pre-tensioners and load limiters and three-point seatbelts for all seating positions.

▲ Rear parking assist system Four ultrasonic sensors mounted within the rear bumper will detect when there is an obstruction behind your Cerato, helping you avoid pedestrian injury or bodywork damage while reversing. ▲ Six airbags During impact, Cerato will protect you with dual driver and passenger airbags, full-length curtain airbags that cushion the head, and front dual side airbags which provide additional important protection for the pelvis area and torso. ◀◀◀ ESC (Electronic Stability Control) ESC improves driving stability using real time electronic inputs, responding to brake pressure and engine output during abrupt turns, acceleration and braking. ◀◀ Safety power window Another indispensable feature is the safety power window. The window will retract when it detects an obstruction, which is especially important for child safety. ◀ Rear view camera display The rear-view mirror incorporates a screen that transmits images from a camera at the rear, showing you the distance from the car behind you to make parking easy.