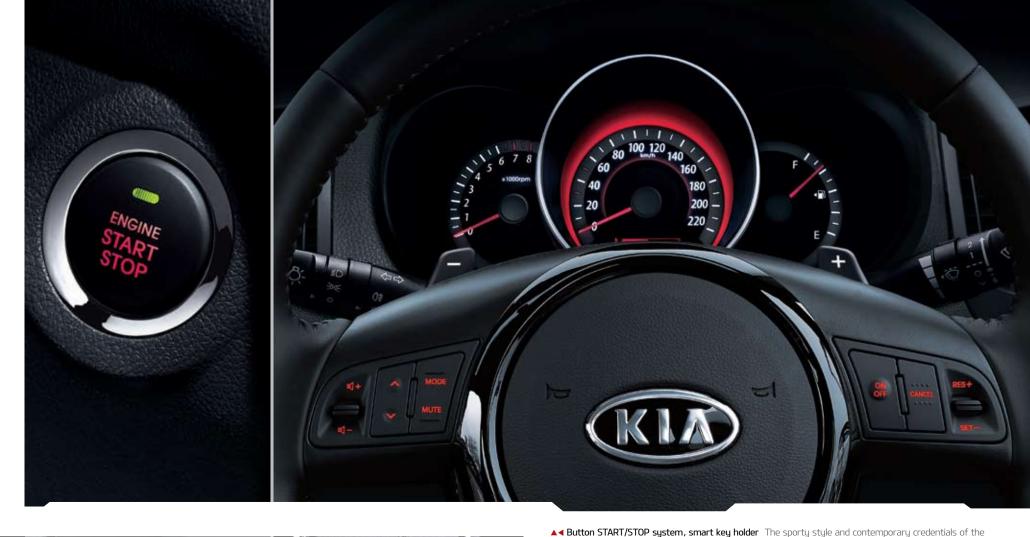

The trim is sophisticated, with clean lines and integrated controls to underline the feel that every detail has been considered from the initial drawing board and not left to the last minute. The controls are ergonomic and designed to be reached easily with minimum distraction when driving. Modern features include paddle shifters, push button ignition and smart locking door handles.

The contemporary feel is enhanced by the flush-fitting audio system and the Kia triple gauge cluster with message centre. Your audio experience will be second to none, with an in-dash 6-CD changer system including MP3 playback, AUX, USB and iPod® connections for compatible devices. You'll enjoy output with clarity through the 6-speaker audio setup.

Cerato interior are enhanced with tactile push-button ignition. If the smart key battery should run low, insert the smart key into the holder beneath the start button to start the engine. 

\*\*Supervision cluster, audio remote control, auto cruise control\*\* Cerato features the Kia triple gauge cluster which offers a sporty feel and superb visibility. Steering wheel mounted controls put the audio system and cruise control settings at your fingertips. 

**◄◄ Tachometer** The feel of speed is enhanced by the sporty dials, such as the rev counter. **◄◄ 6-speed manual transmission** The technologically advanced 6-speed manual gearbox offers a high degree of driver control through its ability to provide precise, crisp shifting.