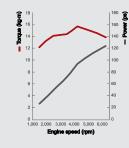

## ▲ 2.0 DOHC CVVT Gasoline engine

Max. Power Max. Torque 156 ps / 114.7 kW @ 6,200 rpm 19.8 kq·m / 194.2 Nm @ 4,300 rpm