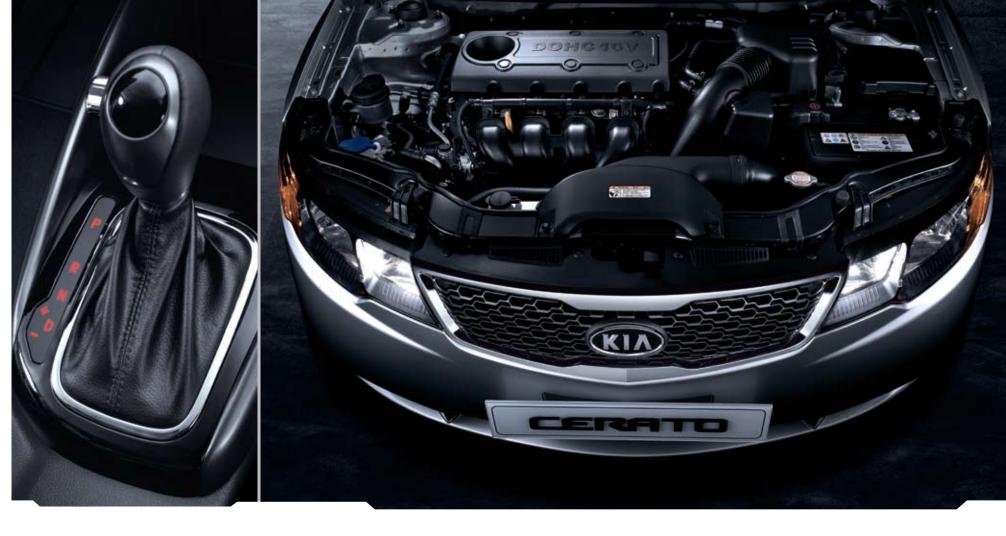

Hit the throttle of the 2.0-litre CVVT gasoline engine and you'll appreciate the torque this four-cylinder lightweight engine offers. This powerful gasoline engine delivers maximum power of 156 ps at 6,200 rpm for a highly responsive and efficient drive. The alternative is the economical lightweight 1.6-litre four-cylinder CVVT engine, which delivers maximum power of 124 ps at 6,300 rpm for a dynamic yet highly fuel-efficient ride. Both engines have dual overhead camshafts (D0HC) and hydraulic mounts to minimise vibration, and meet stringent environmental standards for gasoline engines.

Both engines are paired with newly designed 6-speed gearboxes, either a manual transmission for optimum driver control, or an automatic transmission for a smooth and relaxed drive with manual-style shift capability.

## ■ 1.6 DOHC CVVT Gasoline engine

Max. Power 124 ps / 91.2 kW @ 6,300 rpm 15.9 kg·m / 156 Nm @ 4,200 rpm

 $\blacktriangle \blacktriangleleft$  6-speed automatic transmission With a boot-type TGS shift lever, the state-of-the-art design of the 6-speed automatic transmission lets you relax knowing that every gear change will be silky-smooth.

**◄◄ Tachometer** The feel of speed is enhanced by the sporty dials, such as the rev counter. **◄◄ 6-speed manual transmission** The technologically advanced 6-speed manual gearbox offers a high degree of driver control through its ability to provide precise, crisp shifting.