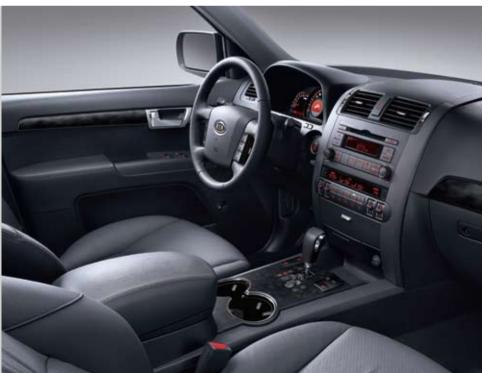

# Equipped for the future

Step into the Mohave and you'll see a glimpse of the inner future of the SUV. From the centre fascia to the gauge cluster and temperature control units, the Mohave embraces the Kia mantra of 'exciting and enabling' The driver's controls embody modern and high-tech thinking which elevates the already state of the art technology. The sporty red lighting infuses distinctive and sophisticated energy across the audio centre, with a graphic user interface you would expect to see on high-end margues as standard in this vehicle. The supervision cluster option displays priority information for optimum driver support, while a simple push of the smart button ignition control fires up your Mohave - and your imagination.

# Smart key system with push button start

simple push controls the start and stop of the engine.

The stylish in-dash gauge cluster is much more than a sophisticated piece of design. It is placed in a way that emphasized simplicity and cleanness, allowing the driver to quickly scan basic information.