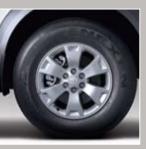

# Body colours and wheels

The Mohave has the paint colour choices to ensure you make a statement. You also have two wheel options (17 inch or 18 inch alloys) to complement your style.

Snow White Pearl (SWP)

Gliittering Metal (K3G) • Available from Jul. 2012

Temptation Red (K3R)

Golden Beat (K3N)

Ebonu Black (EB) \* Available until Jun. 201. Aurora Black (ABP) · Available from Jul. 2012

245 / 70R17"

265 / 65R18<sup>2</sup>