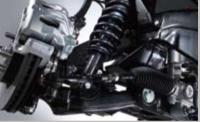

# Driven to enhance your safety

Kia understands that the safety of your passengers and other road users is paramount, and the Mohave truly deliver's the safest advancements in braking and suspension technology on. The Driving Safety System combines ABS brake control to enable you to maintain steering while braking; TCS accelerator control to prevent skidding as you accelerate; and ESC (Electronic Stability Control) yawing and rolling control to keep the Mohave stable and avoid rollover and lane veering by monitoring engine output, wheel motion and external conditions. In addition to rear electronic control air suspension, the Mohave has double wishbone front suspension for excellent stability and ride comfort, and independent multi-link rear suspension for superior load handling and impact damping.

rough road surfaces, keeps Mohave stable when turning and maximizes interior space for allround occupant comfort.