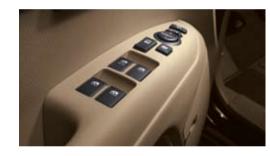

Power window: The one-touch power window is operated from Centre room lamp: The front and rear centre lamp console provides Electric motion control pedal: An electronic system can maintain the convenience of the armrest controls. The option of safety bright illumination on entry and exit of the vehicle if selected, with the optimal driving position of the accelerator pedal by controlling power windows is available, where the window will retract when it fade-out operation, or permanent lighting for map reading. Also the pedal height to prevent driver fatigue. It can be activated using detects an obstruction, which is especially valuable for child safety. featured within the front lamp console is a convenient drop-down the transmission lever and has an operating range of 75 mm.