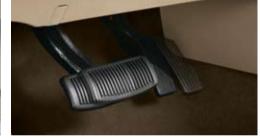

Power window: The one-touch power window is operated from Centre room lamp: The front and rear centre lamp console provides Electric motion control pedal: An electronic system can maintain the convenience of the armrest controls. The option of safety bright illumination on entry and exit of the vehicle if selected, with the optimal driving position of the accelerator pedal by controlling power windows is available, where the window will retract when it fade-out operation, or permanent lighting for map reading. Also the pedal height to prevent driver fatigue. It can be activated using detects an obstruction, which is especially valuable for child safety. featured within the front lamp console is a convenient drop-down the transmission lever and has an operating range of 75 mm.