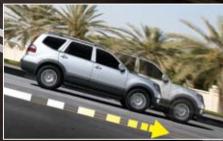

# Conquering the ups and downs

s it is essential that a capacious vehicle like the Mohave has the agility to climb and descend hills and deal with sharp turns. Mohave promises safer maneuvering thanks to systems like Electronic Stability Control (ESC), which responds to abrupt turns, acceleration and braking particularly on low friction road surfaces. Using real time electronic inputs, factors such as brake pressure and engine output are controlled, there ving stability. As the Mohave descends hills you can count on

It automatically maintains constant speed without operation of the brake pedal and improves handling performance with concentrated steering power. When the Mohave needs to climb steeply it uses HAC (Hill-start Assist Control) to prevent slipping during stop and go on the incline.