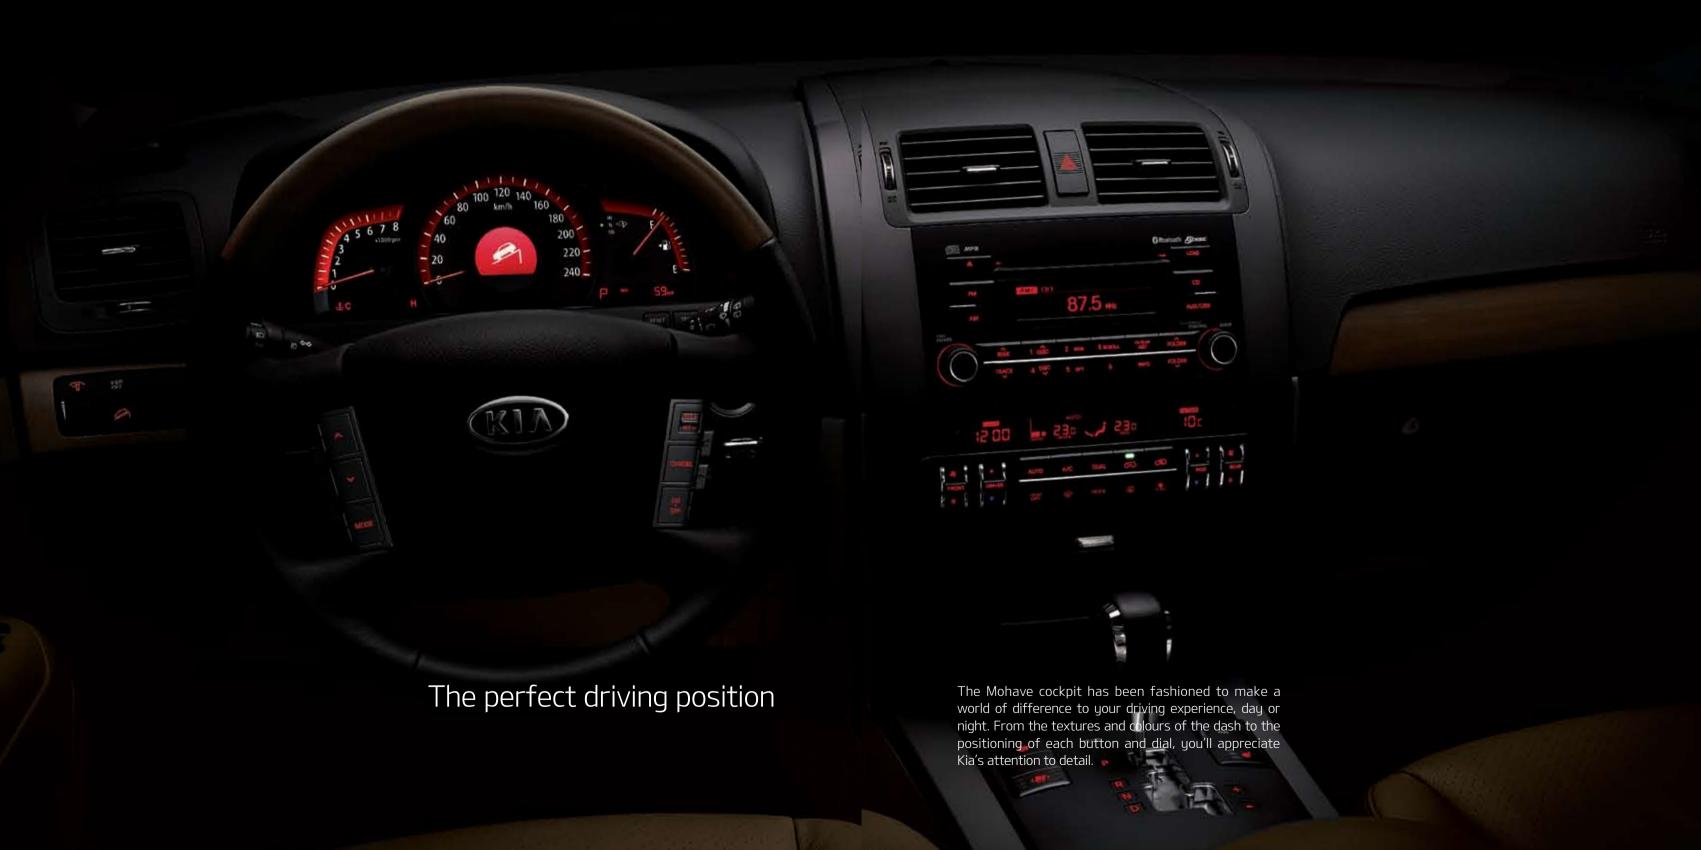

# Equipped for the future

Step into the Mohave and you'll see a glimpse of the inner future of the SUV. From the centre fascia to the gauge cluster and temperature control units, the Mohave embraces the Kia mantra of 'exciting and enabling' The driver's controls embody modern and high-tech thinking which elevates the already state of the art technology. The sporty red lighting infuses distinctive and sophisticated energy across the audio centre, with a graphic user interface you would expect to see on high-end margues as standard in this vehicle. The supervision cluster option displays priority information for optimum driver support, while a simple push of the smart button ignition control fires up your Mohave - and your imagination.

# Smart key system with push button start

simple push controls the start and stop of the engine.

The stylish in-dash gauge cluster is much more than a sophisticated piece of design. It is placed in a way that emphasized simplicity and cleanness, allowing the driver to quickly scan basic information.