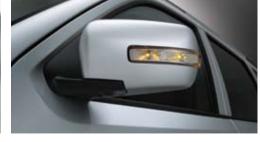

LED rear combination lamps: Application of these LED Lamps ensures excellent rear visibility, emphasizes the Mohave's luxurious image, and even promotes energy efficiency with longer lasting bulbs.

LED repeater: Road safety begins with clear indicators, and none are as clear as on the Mohave. The side repeater is mounted within the wing mirror, providing a highly visible signal. It features LED light for crystal clear vision and longevity.