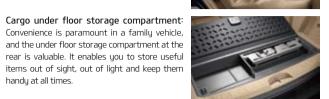

Cargo net: It is vital to keep loose objects contained within the rear storage area, both to protect the occupants and items. The cargo net is a great way to hold the items safe and is large enough for storing even large objects upright and secure.

handy at all times.

Automatic tailgate: The innovative locking system closes the tailgate completely with just a slight push. The sport touch feature of the outer handle also translates into higher customer convenience and easier opening capability, requiring only minimal strenth be applied.