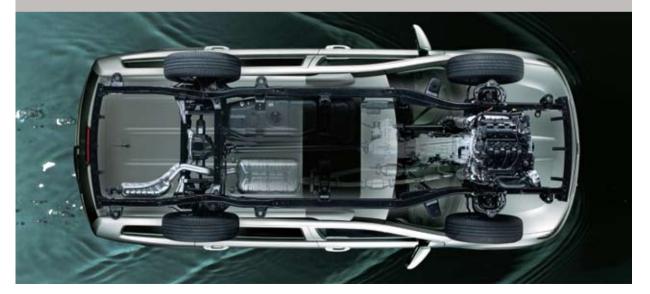

# The power to perform

You choose the power, and Mohave delivers. From the robust and fuel-efficient 3.0-litre diesel to the Lambda 3.8-litre and Tau 4.6-litre gasoline powerhouses, the engine options are designed to suit your lifestyle and driving style. The 3.8 and Tau 4.6 engines are mated to responsive gate-type automatic transmission systems, 5-speed in the case of the 3.8 and 6-speed with the 4.6. The 3.0 diesel is mated to a high-torque 8-speed automatic. The advanced four-wheel drive system customizes power distribution to the front and rear wheels based on road conditions and your driving habits. You can switch between full-time 4WD, which automatically adjusts power using sensors, and part-time 4WD for manual decisions on stability and fuel economy. Kia's Rough Road Escape Apparatus locking differential gear will help Mohave retain traction and cope with the most difficult terrain including snow, ice and unpaved roads.

# Driven to enhance your safety

Kia understands that the safety of your passengers and other road users is paramount, and the Mohave truly deliver's the safest advancements in braking and suspension technology on. The Driving Safety System combines ABS brake control to enable you to maintain steering while braking; TCS accelerator control to prevent skidding as you accelerate; and ESC (Electronic Stability Control) yawing and rolling control to keep the Mohave stable and avoid rollover and lane veering by monitoring engine output, wheel motion and external conditions. In addition to rear electronic control air suspension, the Mohave has double wishbone front suspension for excellent stability and ride comfort, and independent multi-link rear suspension for superior load handling and impact damping.

# Active safety in any environment If you're heading off-road you'll be taking some serious active MOHAVE safety systems with you. The Mohave features the latest advancements in chassis and suspension technology, combined with enhanced braking capability, which will retain Mohave's grip and stability over the roughest terrain. Smart electronics ensure that suspension, wheel motion and engine output combine to Malteyes minimize roll-over risk and keep the Mohave agile, responsive and adaptable to the conditions. The electronic tilt and telescopic steering wheel improves wheel rigidity and ease of use. Even the accelerator pedal has electronic motion control to prevent driver fatigue and keep you and your ssengers as safe as possible. ▼ Rear electronic control air suspension Driving stability and ride comfort are improved with rear electronic control air suspension. It enables the continuous maintenance of vehicle height regardless of the load and number of passengers. You can manually choose off-road driving mode to elevate the rear to avoid damage to the back end of the Mohave, and loading mode to lower the rear for convenience.