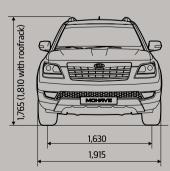

# Specifications

| Dimensions (mm)                     |       |                                   |       |                                              |       |
|-------------------------------------|-------|-----------------------------------|-------|----------------------------------------------|-------|
| Overall length                      | 4,880 | Interior width                    | 1,595 | 2 <sup>nd</sup> Row Legroom                  | 950   |
| Overall width                       | 1,915 | Interior height                   | 1,200 | 3 <sup>rd</sup> Row Legroom                  | 835   |
| Overall height (Including roofrack) | 1,810 | 1st Row Headroom                  | 1,015 | Interior volume 1st Row (litres)             | 1,675 |
| Wheelbase                           | 2,895 | 2 <sup>nd</sup> Row Headroom      | 990   | Interior volume 2 <sup>nd</sup> Row (litres) | 1,370 |
| Wheeltread (Front)                  | 1,630 | 3 <sup>rd</sup> Row Headroom      | 965   | Interior volume 3 <sup>rd</sup> Row (litres) | 1,045 |
| Wheeltread (Rear)                   | 1,640 | 1st Row Shoulder room             | 1,530 | Cargo volume Row (litres)                    | 350   |
| Overhang (Front)                    | 875   | 2 <sup>nd</sup> Row Shoulder room | 1,500 | Min. Ground clearance                        | 217   |
| Overhang (Rear)                     | 1,110 | 3 <sup>rd</sup> Row Shoulder room | 1,415 | Fuel tank capacity (litres)                  | 82    |
| Interior length                     | 2,660 | 1st Row Legroom                   | 1,060 |                                              |       |