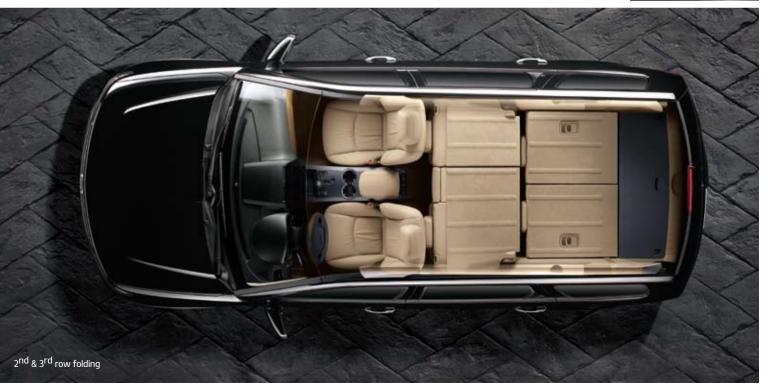

items in the dark and a damper for smooth and controlled opening.

Seat variation: The beauty of a sports utility vehicle is its flexibility, giving you the ability to be prepared for the unexpected. With seven seats you can carry your extended family or friends in comfort and safety, with all the modern conveniences that Kia has included in the Mohave. The seat folding arrangements increase the possibilities, enabling you to combine storage options for lengthy or bulky items alongside your passengers. You can fold the second and third rows completely flat: split the back row 50/50; or split the centre row 60/40 as required. The large tailgate opening makes loading a breeze, and combines with an automatic locking system to ensure the tailgate locks with the very slightest push.

Second row walk-in: The Mohave seating features improved entry into the vehicle's third row with an easy to maneuver access lever located on the right side of the second row seat. This row also features 60/40 seat back and cushion, full fold flat sliding and double reclining.