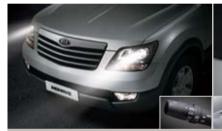

Mohave's side lights when it senses it is too dark.

Visibility during a period of poor light can be a safety The Mohave gives you a clear view with the rear display The fender-mounted parking assist sensors help concern, so an automatic feature switches on room mirror. It will display rear images on a 3.3 inch LCD panel located on the ECM mirror for maximum safety.

prevent collisions when reversing by identifying objects or obstructions (including people) and emitting an audible warning signal.