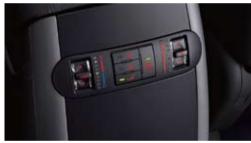

Control the interior climate with manual air- You can forget fumbling for keys with the keyless conditioning as standard, with rear air conditioning entry system and smart button ignition, where a and heater plus climate control options available.

front passengers. But additionally your rear passengers can enjoy and 80% humidity. It is highly efficient and lightweight, with air blown directly from within the seat unlike the ventilated systems the same level of luxury with air-conditioning and heating to help found in some high-end sedans. The controls allow for adjustable levels of cooling. At the push of a button the three-level blower draws in air and distributes it through the ventilated mats within the seat cushion and backrest. This will keep you cool even during extended periods of driving, and in combination with the heater element gives you perfect driving comfort all year round.