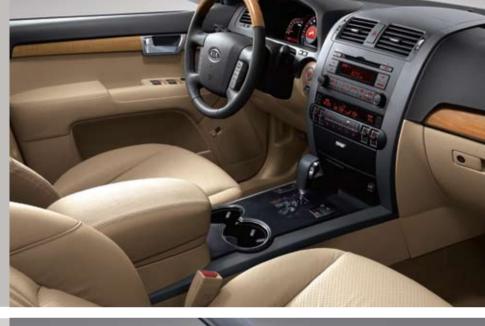

# Comfort and capacity inside

In the Mohave you will experience the luxurious interior of a high-end sedan yet with the functional amenities of an SUV for a practical, pleasurable driving experience. There is creative storage space and convenience at every glance, fulfilling every imaginable function. Luxury comes with a sharp eue for design detail, quality craftsmanship and prioritization of every driver and passenger's preference. The 10-way adjustable driver's seat is a typical example of this, ensuring you achieve a perfectly relaxed driving position at the light push of the control switch. The seat adjusts in 8 directions, offering excellent support to all areas of the back with a drum-type adjustor for a snug, customized lumbar fit and greater comfort for all driving conditions.