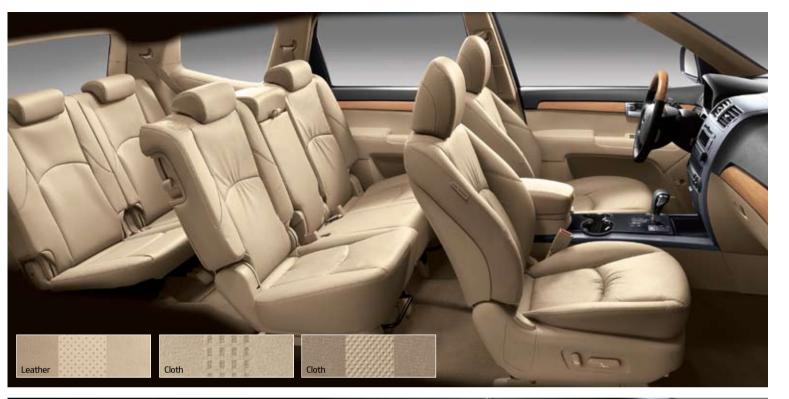

# ▶ Beige two-tone

The beige colour combination provides a warm and relaxed interior with the stunning contrast of the black dash with metal and oak woodgrain trim. Whether you choose the fabric and leather seat combination or the rich full leather, the result is classic and elegant luxury.