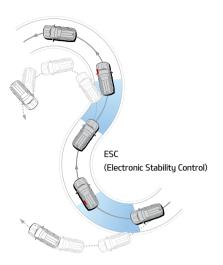

# Conquering the ups and downs

s it is essential that a capacious vehicle like the Mohave has the agility to climb and descend hills and deal with sharp turns. Mohave promises safer maneuvering thanks to systems like Electronic Stability Control (ESC), which responds to abrupt turns, acceleration and braking particularly on low friction road surfaces. Using real time electronic inputs, factors such as brake pressure and engine output are controlled, there ving stability. As the Mohave descends hills you can count on

# Driven to enhance your safety

Kia understands that the safety of your passengers and other road users is paramount, and the Mohave truly deliver's the safest advancements in braking and suspension technology on. The Driving Safety System combines ABS brake control to enable you to maintain steering while braking; TCS accelerator control to prevent skidding as you accelerate; and ESC (Electronic Stability Control) yawing and rolling control to keep the Mohave stable and avoid rollover and lane veering by monitoring engine output, wheel motion and external conditions. In addition to rear electronic control air suspension, the Mohave has double wishbone front suspension for excellent stability and ride comfort, and independent multi-link rear suspension for superior load handling and impact damping.