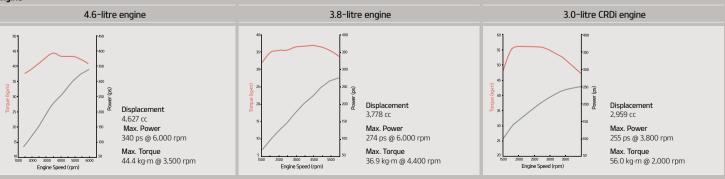

PERFORMANCE The Mohave provides three engine choices to suit your driving style. The Lambda 3.8-litre gasoline engine provides 274 ps at 6,000 rpm and 36.9 kg·m maximum torque at 4,400 rpm, and is mated to a fuel-efficient 5-speed automatic transmission. The powerful Tau 4.6-litre gasoline engine delivers 340 ps at 6,000 rpm and 44.4 kg·m maximum torque at 3,500 rpm, and is mated to a high-performance 6-speed automatic transmission. The S 3.0litre diesel engine delivers 255 ps at 3,800 rpm and 56.0 kg·m maximum torque at 2,000 rpm and is mated to a high-torque 8-speed automatic transmission. The Mohave has full- and parttime 4 wheel-drive to enable it to combat rough terrain and maximize fuel economy.