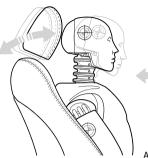

# Safety when you need it most

No one can predict a collision occurring, but you can trust Mohave will protect you should the unforeseen happen. The Mohave body shell and innovative frame-type structure is designed to absorb the energy of an impact while the rigidity of the body structure and chassis gives occupants maximum protection. The extra strength of the dual dash panel contributes further to driver and passenger safety, enhanced by the Depowered airbag system - including safer depowered dual front airbags that have lower pressure impact. The curtain and side airbags feature rollover sensors which anticipate and engage airbags simultaneously to cradle and protect passengers. The front seats have an active headrest option which works with the body to move forwards and upwards during a rear impact collision, there by preventing neck and head injury.