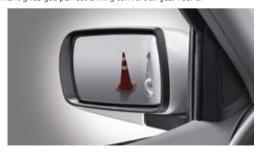

prevent collisions when reversing by identifying objects or obstructions (including people) and emitting an audible warning signal.