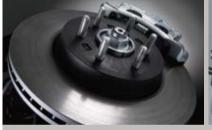

Front and rear disc brakes form the 17 inch mass brake The double wishbone front suspension focuses Multi-link suspension dampens the shock of system, alongside electronic BAS (Braking Assist) which on the Mohave's ability to combat sharp inclines amplifies physical braking power. This gives Mohave and retain turning stability, providing a firm and unsurpassed all-disc stopping capability of 100 km/h to comfortable ride whether off-road on on-street. stop in 42.6 meters in Kia tests.