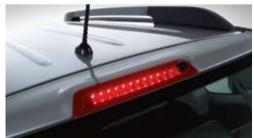

them adjust their preferred climate.

High mounted stop lamp: Studies have shown that a high | Electric chromic mirror + compass: Your view of the road ahead | Outside mirror (reverse with IMS): When transmission is

your intentions to slow down clearer to other road users. The chrome rear-view mirror automatically adjusts to reduce glare so that the rear sight can be secured for safety. Mohave's high-mounted LED stop light is located within the tailgate. from vehicle headlights behind you, and features a handy compass to help you gauge your orientation on journeys.