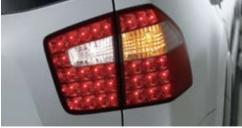

LED rear combination lamps: Application of these LED Lamps ensures excellent rear visibility, emphasizes the Mohave's luxurious image, and even promotes energy efficiency with longer lasting bulbs.

LED repeater: Road safety begins with clear indicators, and none are as clear as on the Mohave. The side repeater is mounted within the wing mirror, providing a highly visible signal. It features LED light for crystal clear vision and longevity.