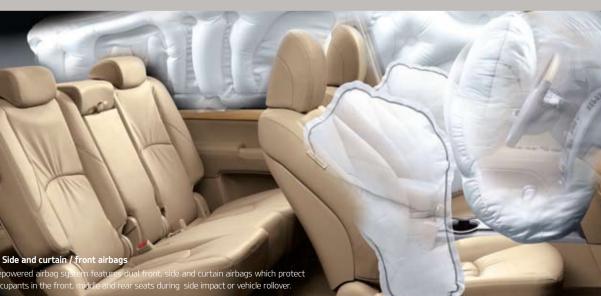

# Safety when you need it most

No one can predict a collision occurring, but you can trust Mohave will protect you should the unforeseen happen. The Mohave body shell and innovative frame-type structure is designed to absorb the energy of an impact while the rigidity of the body structure and chassis gives occupants maximum protection. The extra strength of the dual dash panel contributes further to driver and passenger safety, enhanced by the Depowered airbag system - including safer depowered dual front airbags that have lower pressure impact. The curtain and side airbags feature rollover sensors which anticipate and engage airbags simultaneously to cradle and protect passengers. The front seats have an active headrest option which works with the body to move forwards and upwards during a rear impact collision, there by preventing neck and head injury.