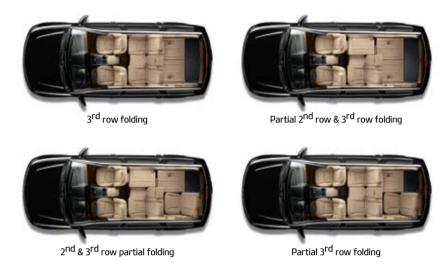

items in the dark and a damper for smooth and controlled opening.

Seat variation: The beauty of a sports utility vehicle is its flexibility, giving you the ability to be prepared for the unexpected. With seven seats you can carry your extended family or friends in comfort and safety, with all the modern conveniences that Kia has included in the Mohave. The seat folding arrangements increase the possibilities, enabling you to combine storage options for lengthy or bulky items alongside your passengers. You can fold the second and third rows completely flat: split the back row 50/50; or split the centre row 60/40 as required. The large tailgate opening makes loading a breeze, and combines with an automatic locking system to ensure the tailgate locks with the very slightest push.

Second row walk-in: The Mohave seating features improved entry into the vehicle's third row with an easy to maneuver access lever located on the right side of the second row seat. This row also features 60/40 seat back and cushion, full fold flat sliding and double reclining.