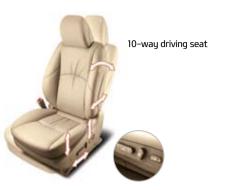

# Comfort and capacity inside

In the Mohave you will experience the luxurious interior of a high-end sedan yet with the functional amenities of an SUV for a practical, pleasurable driving experience. There is creative storage space and convenience at every glance, fulfilling every imaginable function. Luxury comes with a sharp eue for design detail, quality craftsmanship and prioritization of every driver and passenger's preference. The 10-way adjustable driver's seat is a typical example of this, ensuring you achieve a perfectly relaxed driving position at the light push of the control switch. The seat adjusts in 8 directions, offering excellent support to all areas of the back with a drum-type adjustor for a snug, customized lumbar fit and greater comfort for all driving conditions.