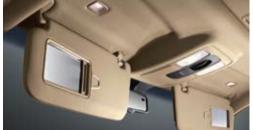

# The advantages of friendly technology

position when the ACC start button is activated, and the seat the sun's rays. moves back 5 cm when P gear is selected to enable easy access.

IMS (Integrated Memory Seat) system: Mohave electronically Sunvisor: The pull-down sunvisor ensures less eye strain from sun Telescope wheel & electronic tilt: The electronic tilt and telescopic records settings for two different driver seating positions for brightness when driving, and also features a sliding mirror cover and steering wheel allows you to adjust its position for perfect driving automatic readjustment of the driver seat, outside mirrors and separate illumination lamp. This combines with the windshield's ergonomics. It forms part of the Integrated Memory System, and steering wheel. The steering wheel selects the most recent tinted glass to help keep the cabin temperature cooler and subdue retreats for entrance and exit when the engine is off and returns back to its desired position in ACC status.