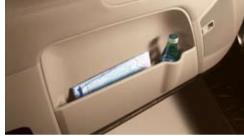

practical storage space for front and rear seat occupants. As well important to a driver, which is why a convenient map pocket can own. At the push of a switch it gently warms the seat cushion as housing the interior courtesy lamps there are three drop- be found within the front door trim. The pocket includes a smart and backrest. For passenger comfort a seat warmer option is

available for the second row seats.

ventilation ducts, and a cup holder.

Centre console: The centre console is far more than a comfortable Cup holder: The larger size of the centre cup holder allows for Glove box: The large-sized glove box compartment provides armrest. Beneath is a spacious storage box, mounting for the rear the safe and spill-free storage of mugs and cups. There are also enhanced convenience and sophistication. It features a locking convenient cup holders within the second row armrest, the floor mechanism for safekeeping of items, a lamp to help illuminate console and rear seat storage areas.