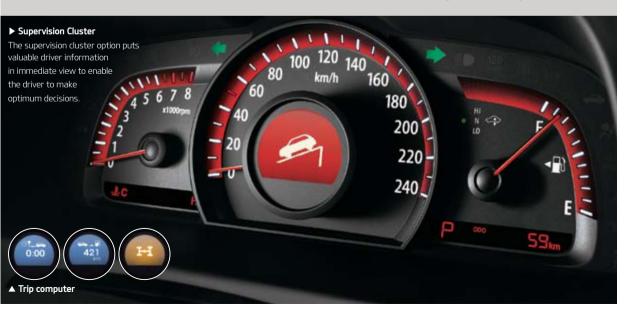

# Equipped for the future

Step into the Mohave and you'll see a glimpse of the inner future of the SUV. From the centre fascia to the gauge cluster and temperature control units, the Mohave embraces the Kia mantra of 'exciting and enabling' The driver's controls embody modern and high-tech thinking which elevates the already state of the art technology. The sporty red lighting infuses distinctive and sophisticated energy across the audio centre, with a graphic user interface you would expect to see on high-end margues as standard in this vehicle. The supervision cluster option displays priority information for optimum driver support, while a simple push of the smart button ignition control fires up your Mohave - and your imagination.

REFINEMENT The Mohave's off-road capability is enhanced by double wishbone front suspension, rear-wheel multilink suspension and rear electronic control air suspension which maintains continuous vehicle height regardless or load and passengers, with manual adjustment for city, off-road and loading. Mohave's body-on-frame structure provides maximum comfort, reduced vibration and noise reduction in all terrain. Interior refinements include supervision cluster for enhanced gauge visibility, electronic tilt and telescopic steering wheel, and Integrated Memory System for driver's seat and steering wheel position.