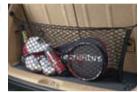

Cargo net: It is vital to keep loose objects contained within the rear storage area, both to protect the occupants and items. The cargo net is a great way to hold the items safe and is large enough for storing even large objects upright and secure.