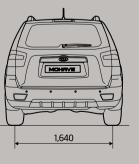

# Specifications

| Dimensions (mm)                     |       |                                   |       |                                              |       |
|-------------------------------------|-------|-----------------------------------|-------|----------------------------------------------|-------|
| Overall length                      | 4,880 | Interior width                    | 1,595 | 2 <sup>nd</sup> Row Legroom                  | 950   |
| Overall width                       | 1,915 | Interior height                   | 1,200 | 3 <sup>rd</sup> Row Legroom                  | 835   |
| Overall height (Including roofrack) | 1,810 | 1st Row Headroom                  | 1,015 | Interior volume 1st Row (litres)             | 1,675 |
| Wheelbase                           | 2,895 | 2 <sup>nd</sup> Row Headroom      | 990   | Interior volume 2 <sup>nd</sup> Row (litres) | 1,370 |
| Wheeltread (Front)                  | 1,630 | 3 <sup>rd</sup> Row Headroom      | 965   | Interior volume 3 <sup>rd</sup> Row (litres) | 1,045 |
| Wheeltread (Rear)                   | 1,640 | 1st Row Shoulder room             | 1,530 | Cargo volume Row (litres)                    | 350   |
| Overhang (Front)                    | 875   | 2 <sup>nd</sup> Row Shoulder room | 1,500 | Min. Ground clearance                        | 217   |
| Overhang (Rear)                     | 1,110 | 3 <sup>rd</sup> Row Shoulder room | 1,415 | Fuel tank capacity (litres)                  | 82    |
| Interior length                     | 2,660 | 1st Row Legroom                   | 1,060 |                                              |       |