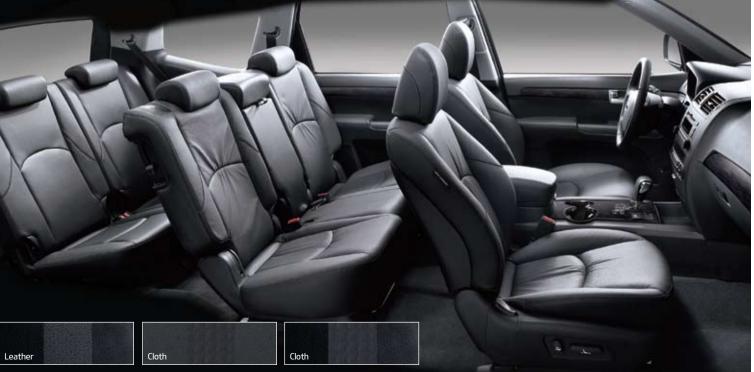

# ▶ Black one-tone

Modern and contemporary, the all-black interior provides a cool and fresh feel throughout the cabin. You have the choice of a leather and fabric seat combination, or full leather seating to complement the black woodgrain and metal insert trim.