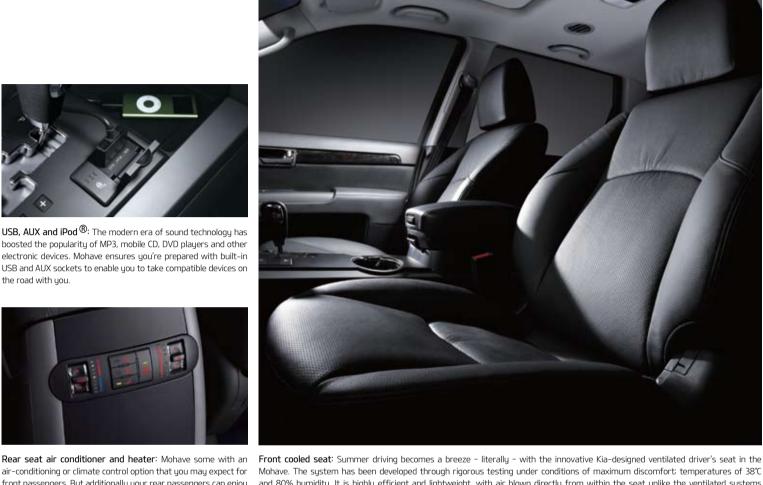

USB, AUX and iPod®: The modern era of sound technology has boosted the popularity of MP3, mobile CD, DVD players and other electronic devices. Mohave ensures you're prepared with built-in USB and AUX sockets to enable you to take compatible devices on the road with you.

front passengers. But additionally your rear passengers can enjoy and 80% humidity. It is highly efficient and lightweight, with air blown directly from within the seat unlike the ventilated systems the same level of luxury with air-conditioning and heating to help found in some high-end sedans. The controls allow for adjustable levels of cooling. At the push of a button the three-level blower draws in air and distributes it through the ventilated mats within the seat cushion and backrest. This will keep you cool even during extended periods of driving, and in combination with the heater element gives you perfect driving comfort all year round.