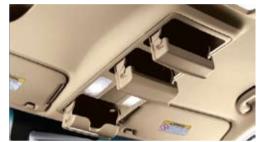

Overhead console: The unique overhead console provides more Door map pocket: Keeping maps and tickets close at hand is Seat warmer: On a frosty day the seat warmer comes into its down sunglasses holders which open with a simple push and fold inche in which to store drinks bottles without spillages. away so neatly you may not even notice they are there.

practical storage space for front and rear seat occupants. As well important to a driver, which is why a convenient map pocket can own. At the push of a switch it gently warms the seat cushion as housing the interior courtesy lamps there are three drop- be found within the front door trim. The pocket includes a smart and backrest. For passenger comfort a seat warmer option is