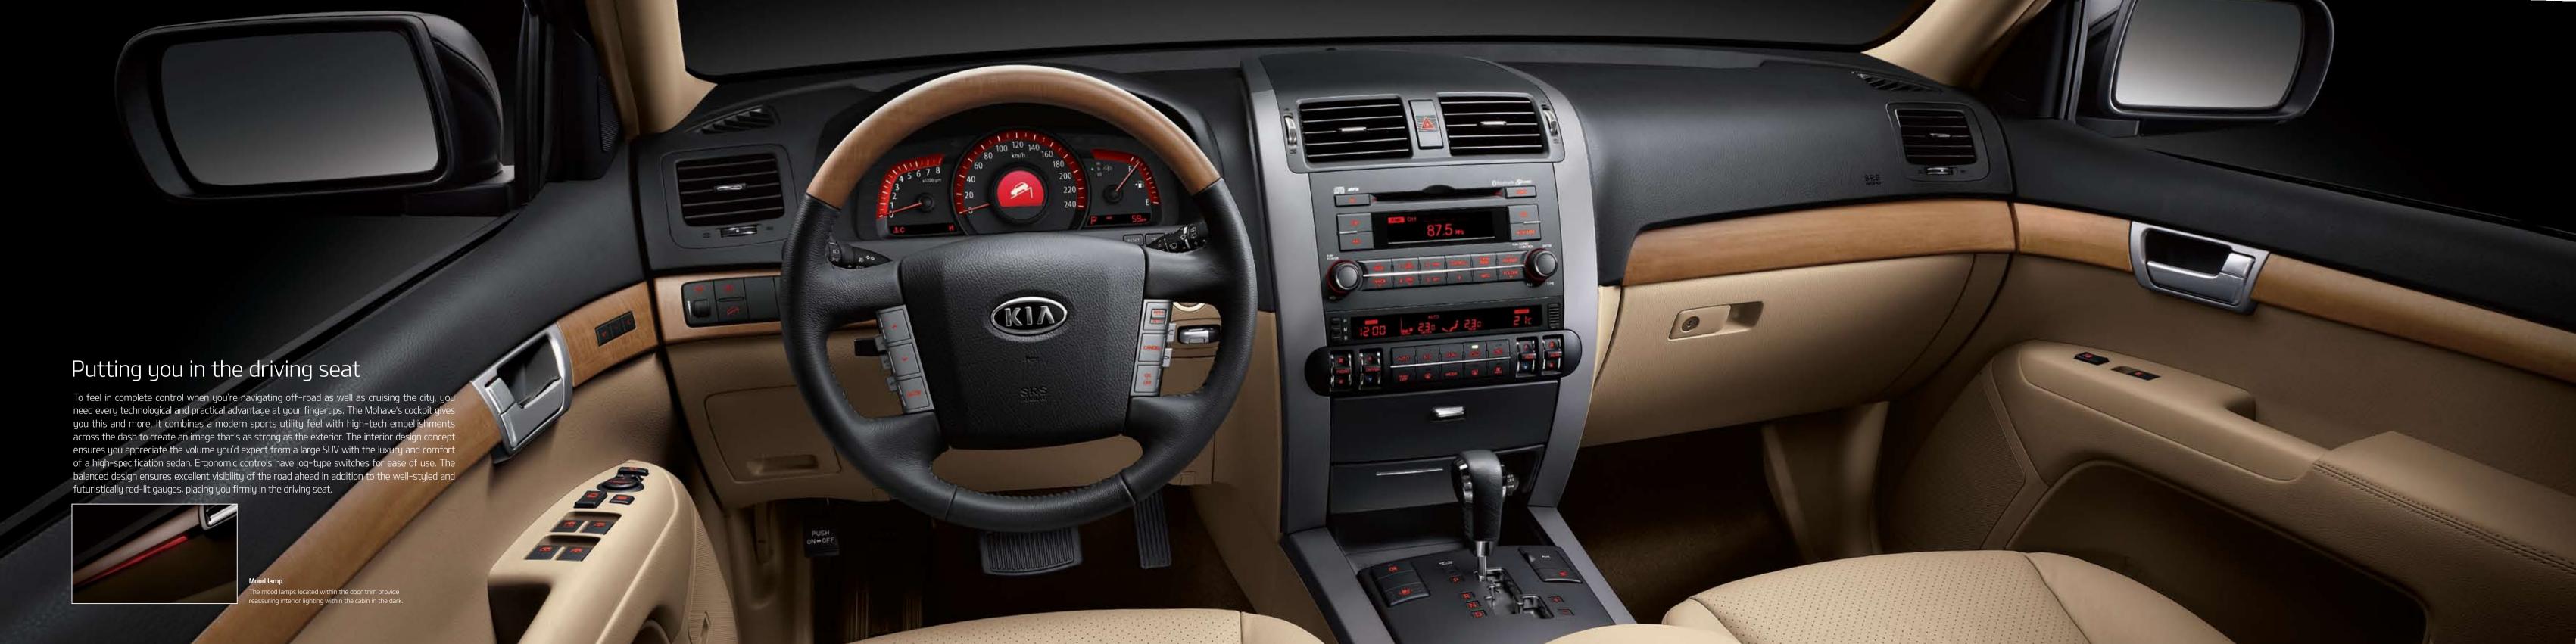

# Equipped for the future

Step into the Mohave and you'll see a glimpse of the inner future of the SUV. From the centre fascia to the gauge cluster and temperature control units, the Mohave embraces the Kia mantra of 'exciting and enabling' The driver's controls embody modern and high-tech thinking which elevates the already state of the art technology. The sporty red lighting infuses distinctive and sophisticated energy across the audio centre, with a graphic user interface you would expect to see on high-end margues as standard in this vehicle. The supervision cluster option displays priority information for optimum driver support, while a simple push of the smart button ignition control fires up your Mohave - and your imagination.

# Smart key system with push button start

simple push controls the start and stop of the engine.

The stylish in-dash gauge cluster is much more than a sophisticated piece of design. It is placed in a way that emphasized simplicity and cleanness, allowing the driver to quickly scan basic information.