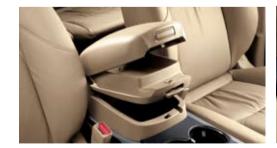

available for the second row seats.

ventilation ducts, and a cup holder.

Centre console: The centre console is far more than a comfortable Cup holder: The larger size of the centre cup holder allows for Glove box: The large-sized glove box compartment provides armrest. Beneath is a spacious storage box, mounting for the rear the safe and spill-free storage of mugs and cups. There are also enhanced convenience and sophistication. It features a locking convenient cup holders within the second row armrest, the floor mechanism for safekeeping of items, a lamp to help illuminate console and rear seat storage areas.