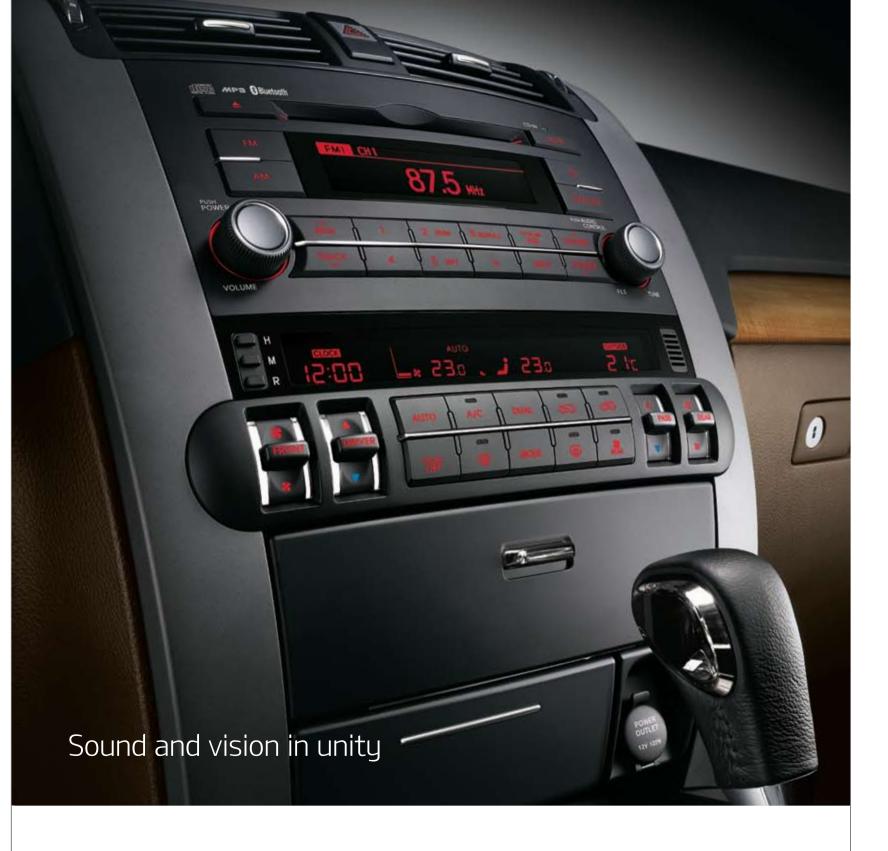

# Equipped for the future

Step into the Mohave and you'll see a glimpse of the inner future of the SUV. From the centre fascia to the gauge cluster and temperature control units, the Mohave embraces the Kia mantra of 'exciting and enabling' The driver's controls embody modern and high-tech thinking which elevates the already state of the art technology. The sporty red lighting infuses distinctive and sophisticated energy across the audio centre, with a graphic user interface you would expect to see on high-end margues as standard in this vehicle. The supervision cluster option displays priority information for optimum driver support, while a simple push of the smart button ignition control fires up your Mohave - and your imagination.

USB, AUX and iPod®: The modern era of sound technology has boosted the popularity of MP3, mobile CD, DVD players and other electronic devices. Mohave ensures you're prepared with built-in USB and AUX sockets to enable you to take compatible devices on the road with you.