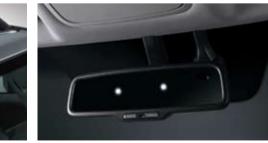

Mohave's side lights when it senses it is too dark.

Visibility during a period of poor light can be a safety The Mohave gives you a clear view with the rear display The fender-mounted parking assist sensors help concern, so an automatic feature switches on room mirror. It will display rear images on a 3.3 inch LCD panel located on the ECM mirror for maximum safety.