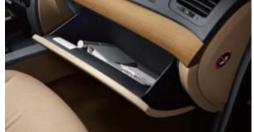

available for the second row seats.

ventilation ducts, and a cup holder.

Centre console: The centre console is far more than a comfortable Cup holder: The larger size of the centre cup holder allows for Glove box: The large-sized glove box compartment provides armrest. Beneath is a spacious storage box, mounting for the rear the safe and spill-free storage of mugs and cups. There are also enhanced convenience and sophistication. It features a locking convenient cup holders within the second row armrest, the floor mechanism for safekeeping of items, a lamp to help illuminate console and rear seat storage areas.