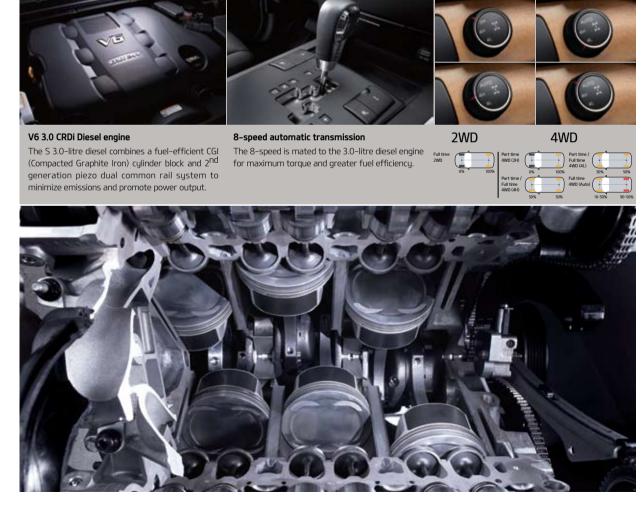

# The power to perform

You choose the power, and Mohave delivers. From the robust and fuel-efficient 3.0-litre diesel to the Lambda 3.8-litre and Tau 4.6-litre gasoline powerhouses, the engine options are designed to suit your lifestyle and driving style. The 3.8 and Tau 4.6 engines are mated to responsive gate-type automatic transmission systems, 5-speed in the case of the 3.8 and 6-speed with the 4.6. The 3.0 diesel is mated to a high-torque 8-speed automatic. The advanced four-wheel drive system customizes power distribution to the front and rear wheels based on road conditions and your driving habits. You can switch between full-time 4WD, which automatically adjusts power using sensors, and part-time 4WD for manual decisions on stability and fuel economy. Kia's Rough Road Escape Apparatus locking differential gear will help Mohave retain traction and cope with the most difficult terrain including snow, ice and unpaved roads.

PERFORMANCE The Mohave provides three engine choices to suit your driving style. The Lambda 3.8-litre gasoline engine provides 274 ps at 6,000 rpm and 36.9 kg·m maximum torque at 4,400 rpm, and is mated to a fuel-efficient 5-speed automatic transmission. The powerful Tau 4.6-litre gasoline engine delivers 340 ps at 6,000 rpm and 44.4 kg·m maximum torque at 3,500 rpm, and is mated to a high-performance 6-speed automatic transmission. The S 3.0litre diesel engine delivers 255 ps at 3,800 rpm and 56.0 kg·m maximum torque at 2,000 rpm and is mated to a high-torque 8-speed automatic transmission. The Mohave has full- and parttime 4 wheel-drive to enable it to combat rough terrain and maximize fuel economy.