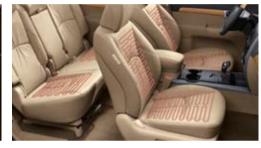

front passengers. But additionally your rear passengers can enjoy and 80% humidity. It is highly efficient and lightweight, with air blown directly from within the seat unlike the ventilated systems the same level of luxury with air-conditioning and heating to help found in some high-end sedans. The controls allow for adjustable levels of cooling. At the push of a button the three-level blower draws in air and distributes it through the ventilated mats within the seat cushion and backrest. This will keep you cool even during extended periods of driving, and in combination with the heater element gives you perfect driving comfort all year round.