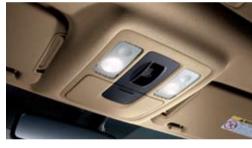

Overhead console: The unique overhead console provides more Door map pocket: Keeping maps and tickets close at hand is Seat warmer: On a frosty day the seat warmer comes into its down sunglasses holders which open with a simple push and fold inche in which to store drinks bottles without spillages. away so neatly you may not even notice they are there.

practical storage space for front and rear seat occupants. As well important to a driver, which is why a convenient map pocket can own. At the push of a switch it gently warms the seat cushion as housing the interior courtesy lamps there are three drop- be found within the front door trim. The pocket includes a smart and backrest. For passenger comfort a seat warmer option is