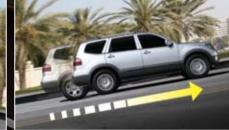

# ▲ DBC (Downhill Brake Control)

# ▲ HAC (Hill-start Assist Control)

DBC controls the braking mechanism on steep slopes or downhill

conditions, maintaining a safe constant speed of 8 km/h.

brake-to-drive transition to improve driving stability and prevent roll-back and slipping which could endanger the vehicle and other road users.