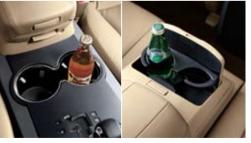

available for the second row seats.

ventilation ducts, and a cup holder.

Centre console: The centre console is far more than a comfortable Cup holder: The larger size of the centre cup holder allows for Glove box: The large-sized glove box compartment provides armrest. Beneath is a spacious storage box, mounting for the rear the safe and spill-free storage of mugs and cups. There are also enhanced convenience and sophistication. It features a locking convenient cup holders within the second row armrest, the floor mechanism for safekeeping of items, a lamp to help illuminate console and rear seat storage areas.