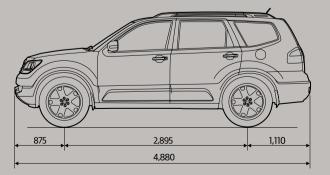

# Specifications

| Dimensions (mm)                     |       |                                   |       |                                              |       |
|-------------------------------------|-------|-----------------------------------|-------|----------------------------------------------|-------|
| Overall length                      | 4,880 | Interior width                    | 1,595 | 2 <sup>nd</sup> Row Legroom                  | 950   |
| Overall width                       | 1,915 | Interior height                   | 1,200 | 3 <sup>rd</sup> Row Legroom                  | 835   |
| Overall height (Including roofrack) | 1,810 | 1st Row Headroom                  | 1,015 | Interior volume 1st Row (litres)             | 1,675 |
| Wheelbase                           | 2,895 | 2 <sup>nd</sup> Row Headroom      | 990   | Interior volume 2 <sup>nd</sup> Row (litres) | 1,370 |
| Wheeltread (Front)                  | 1,630 | 3 <sup>rd</sup> Row Headroom      | 965   | Interior volume 3 <sup>rd</sup> Row (litres) | 1,045 |
| Wheeltread (Rear)                   | 1,640 | 1st Row Shoulder room             | 1,530 | Cargo volume Row (litres)                    | 350   |
| Overhang (Front)                    | 875   | 2 <sup>nd</sup> Row Shoulder room | 1,500 | Min. Ground clearance                        | 217   |
| Overhang (Rear)                     | 1,110 | 3 <sup>rd</sup> Row Shoulder room | 1,415 | Fuel tank capacity (litres)                  | 82    |
| Interior length                     | 2,660 | 1st Row Legroom                   | 1,060 |                                              |       |