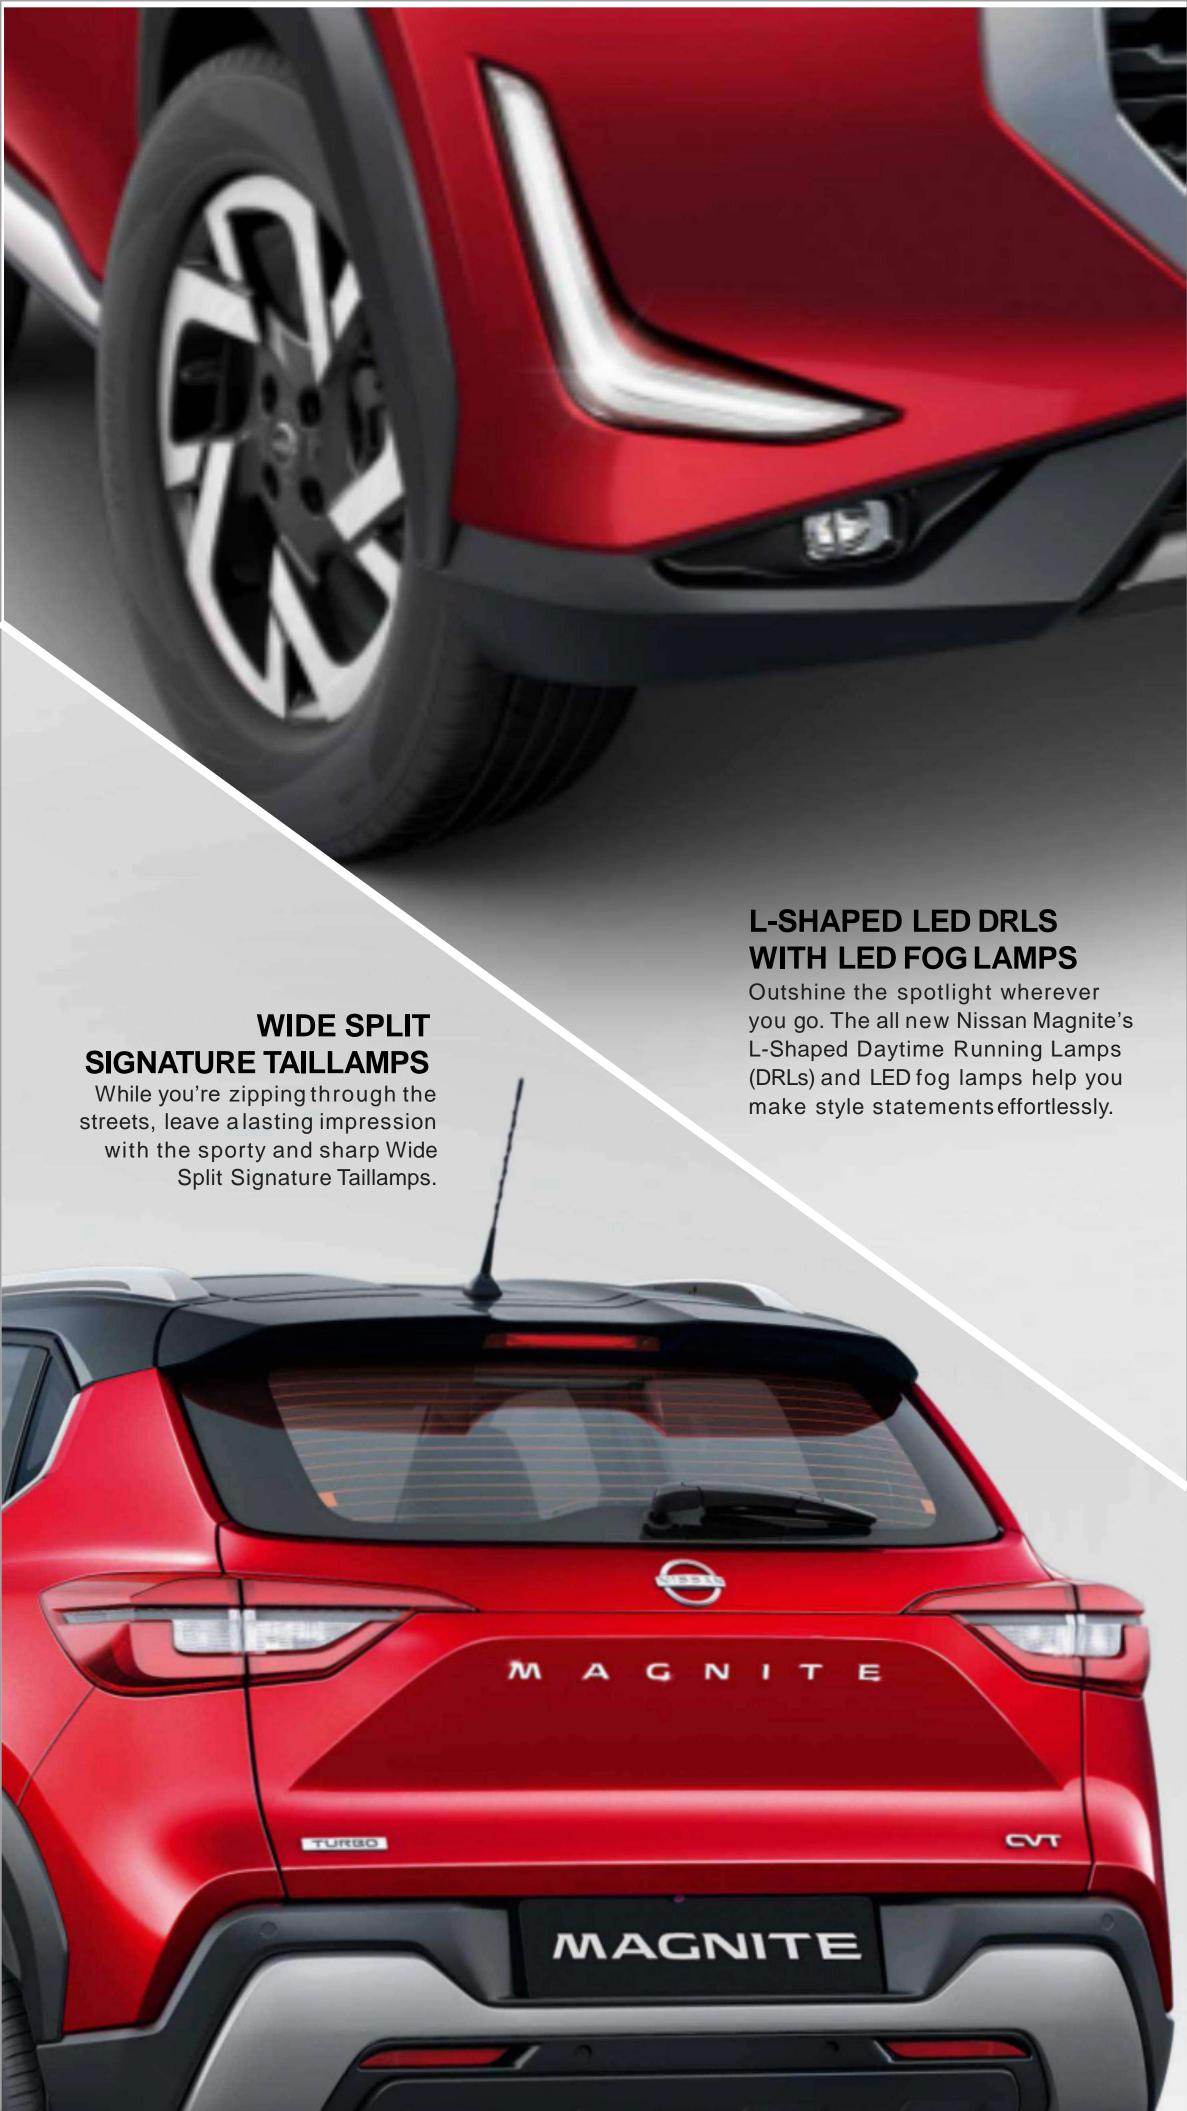

### **CRUISE CONTROL**

Take your feet off the pedals and relax. Once you hit the highway, switch to Cruise Control and let this SUV take over your driving worries.



## INGENIOUS

Owing to Nissan's legacy of tech ingenuity, the all new Nissan Magnite comes packed with innovative experiences and technologies making every drive easier and better.











BIRD'S EYE & FRONT VIEW

FRONT/REAR & SIDEVIEW

BIRD'S EYE & REAR VIEW



## BEST-IN-CLASS WIRELESS CONNECTIVITY TO ANDROID AUTO & APPLE CARPLAY

The classy 8" full flush touchscreen provides non-stop entertainment with wireless connectivity to Android Auto®& Apple CarPlay ®







# ANTI-LOCK BRAKING SYSTEM (ABS) WITH ELECTRONIC BRAKEFORCE DISTRIBUTION (EBD)

A road full of surprises can never be a threat with two intuiti