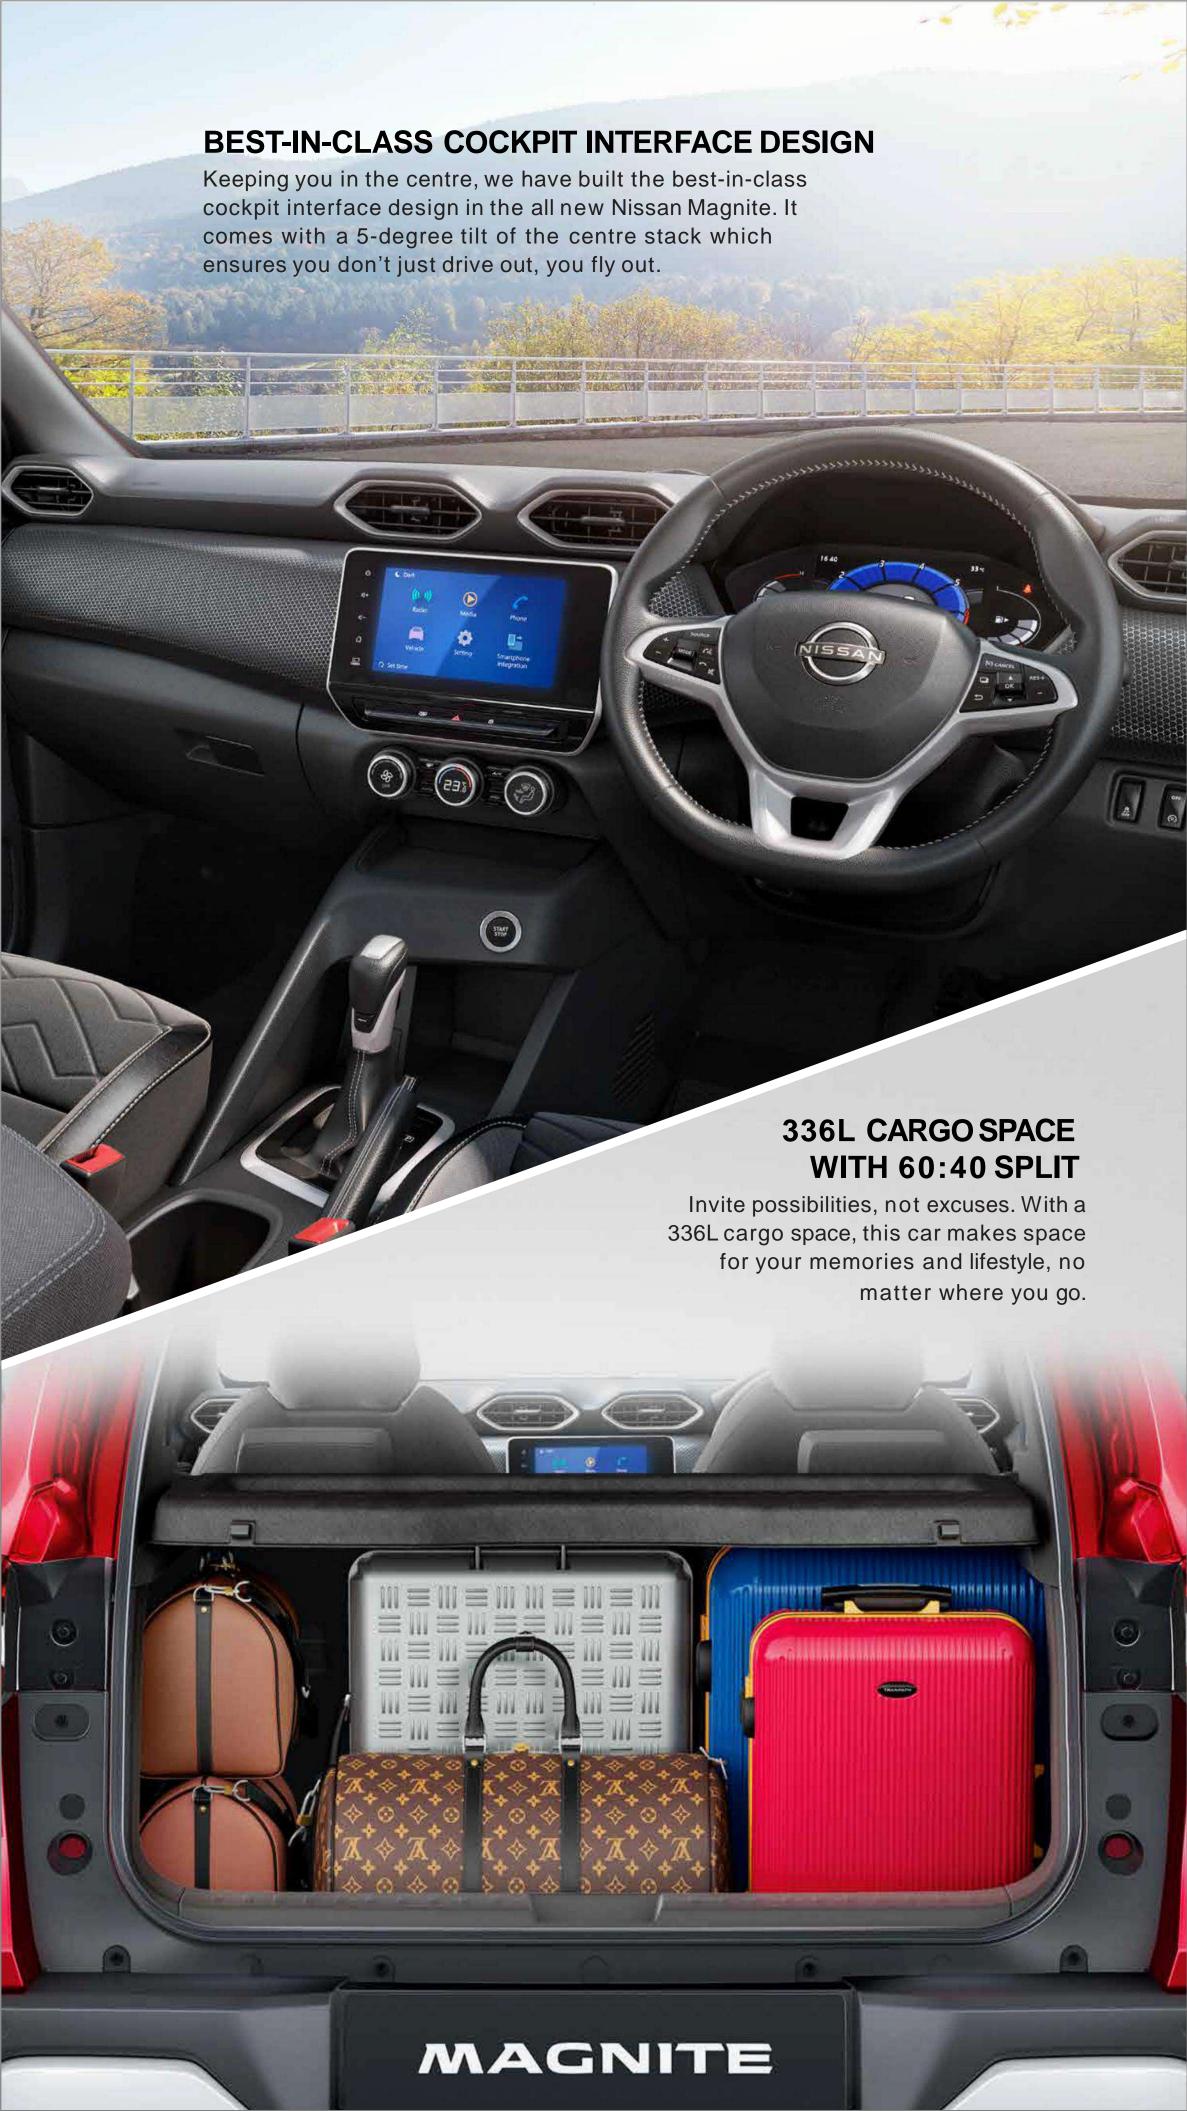

### **CRUISE CONTROL**

Take your feet off the pedals and relax. Once you hit the highway, switch to Cruise Control and let this SUV take over your driving worries.



## INGENIOUS

Owing to Nissan's legacy of tech ingenuity, the all new Nissan Magnite comes packed with innovative experiences and technologies making every drive easier and better.











BIRD'S EYE & FRONT VIEW

FRONT/REAR & SIDEVIEW

BIRD'S EYE & REAR VIEW



## BEST-IN-CLASS WIRELESS CONNECTIVITY TO ANDROID AUTO & APPLE CARPLAY

The classy 8" full flush touchscreen provides non-stop entertainment with wireless connectivity to Android Auto®& Apple CarPlay ®







# ANTI-LOCK BRAKING SYSTEM (ABS) WITH ELECTRONIC BRAKEFORCE DISTRIBUTION (EBD)

A road full of surprises can never be a threat with two intuitive saf