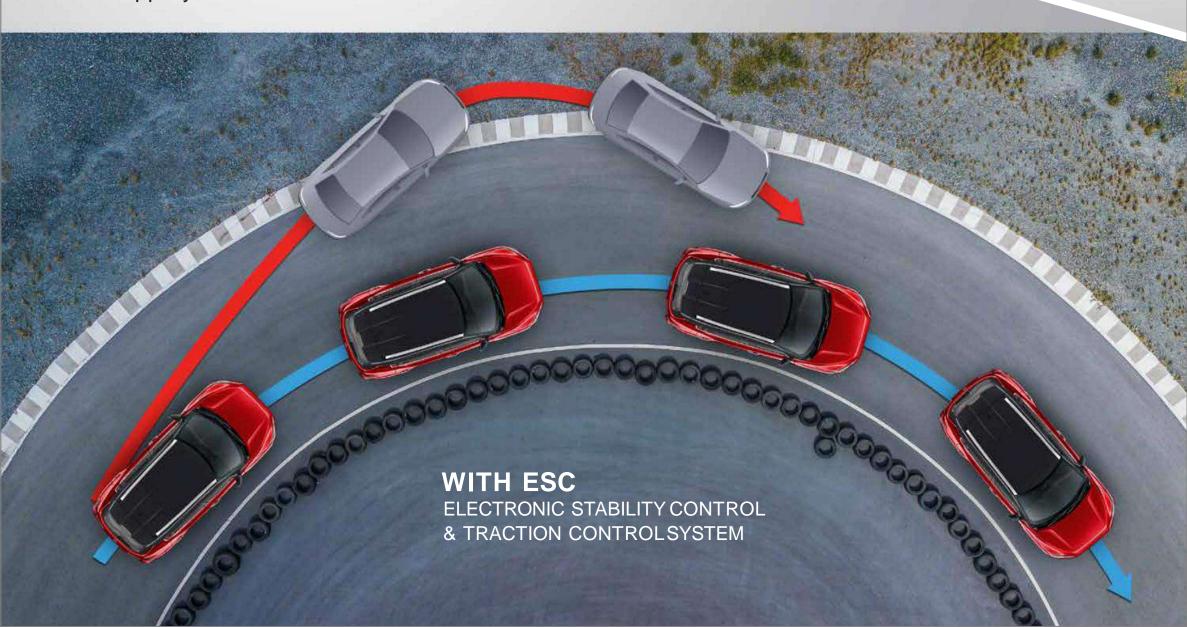

#### TRACTION CONTROL SYSTEM

Always be in control of tough situations with maximum traction to avoid wheelspin in slippery & loose terrain.