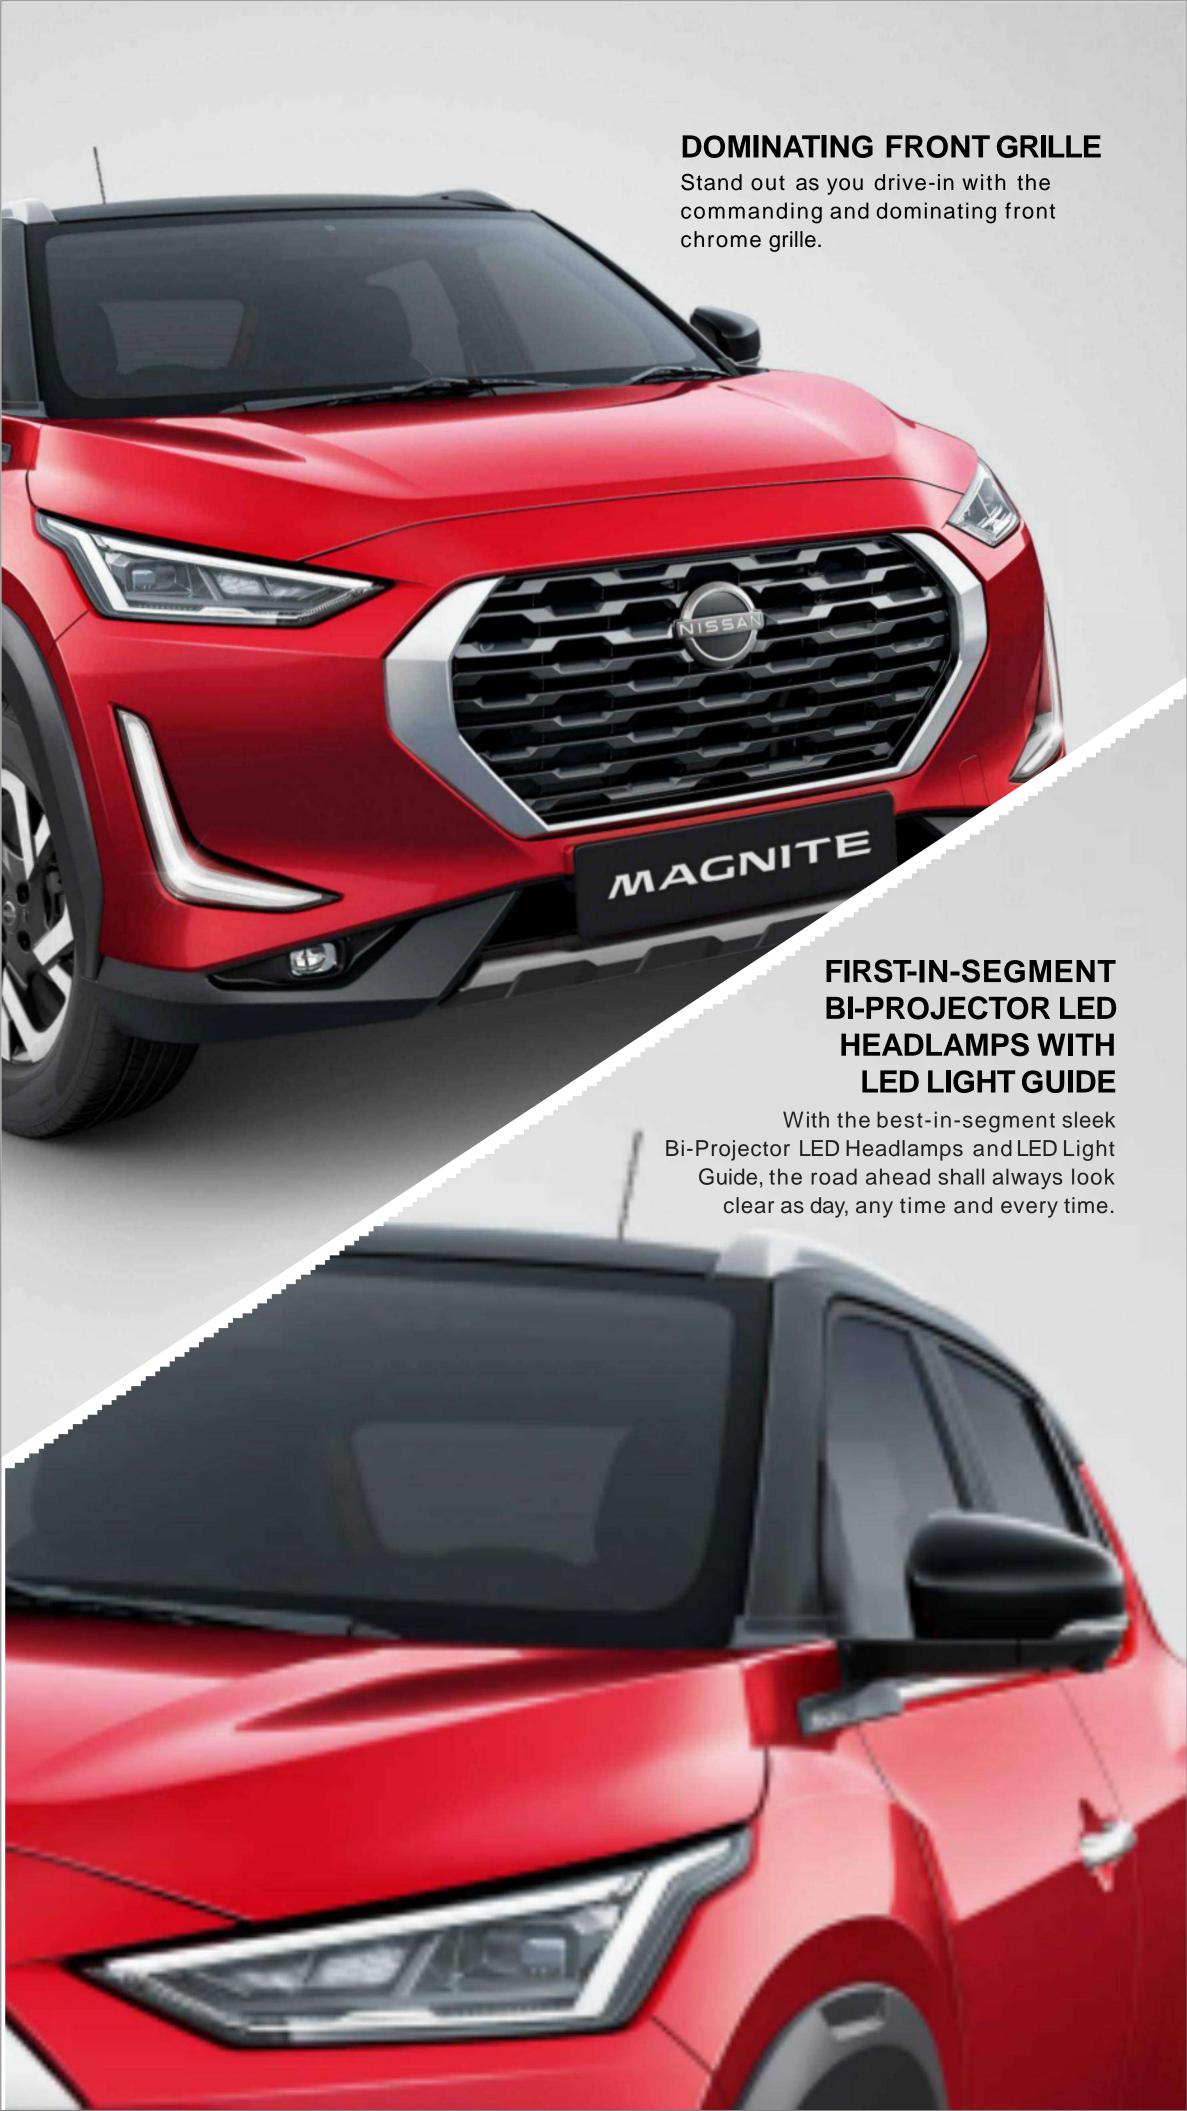

### **CRUISE CONTROL**

Take your feet off the pedals and relax. Once you hit the highway, switch to Cruise Control and let this SUV take over your driving worries.



## INGENIOUS

Owing to Nissan's legacy of tech ingenuity, the all new Nissan Magnite comes packed with innovative experiences and technologies making every drive easier and better.











BIRD'S EYE & FRONT VIEW

FRONT/REAR & SIDEVIEW

BIRD'S EYE & REAR VIEW



## BEST-IN-CLASS WIRELESS CONNECTIVITY TO ANDROID AUTO & APPLE CARPLAY

The classy 8" full flush touchscreen provides non-stop entertainment with wireless connectivity to Android Auto®& Apple CarPlay ®







# ANTI-LOCK BRAKING SYSTEM (ABS) WITH ELECTRONIC BRAKEFORCE DISTRIBUTION (EBD)

A road full of surprises can never be a threat with two intui