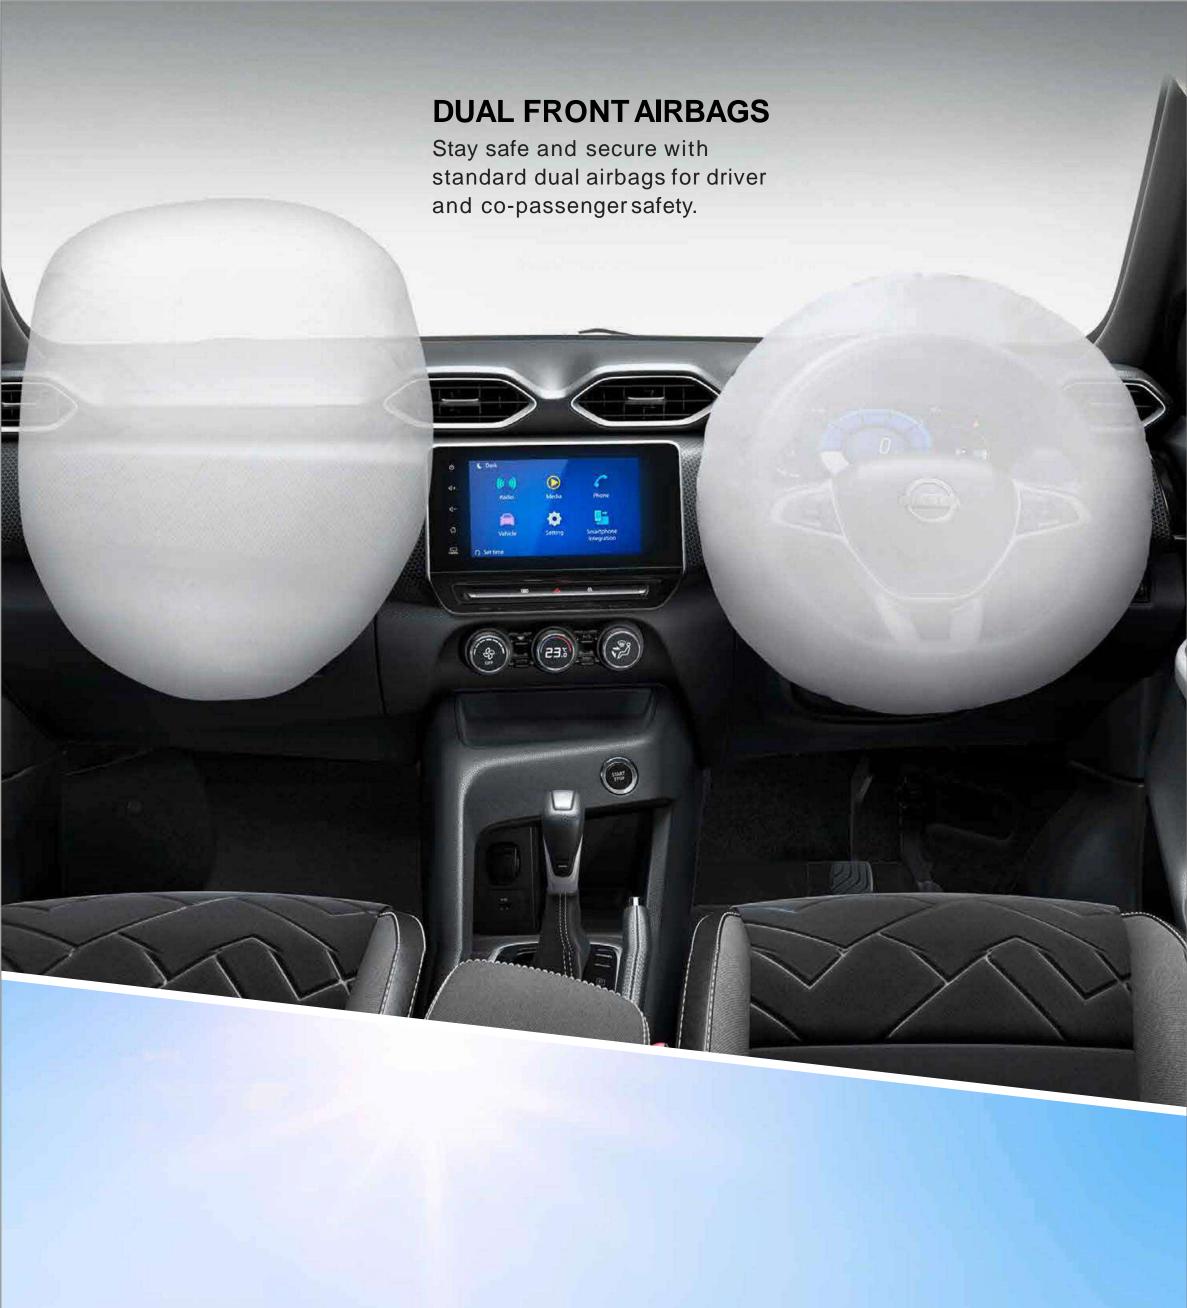

FRONT/REAR & SIDEVIEW

BIRD'S EYE & REAR VIEW



## BEST-IN-CLASS WIRELESS CONNECTIVITY TO ANDROID AUTO & APPLE CARPLAY

The classy 8" full flush touchscreen provides non-stop entertainment with wireless connectivity to Android Auto®& Apple CarPlay ®







# ANTI-LOCK BRAKING SYSTEM (ABS) WITH ELECTRONIC BRAKEFORCE DISTRIBUTION (EBD)

A road full of surprises can never be a threat with two intuitive safety systems in the all new Nissan Magnite – ABS & EBD.



#### **VEHICLE DYNAMIC CONTROL**

Equipped with Vehicle Dynamic Control (VDC), this SUV takes instant control on diicult terrains, slippery roads and sharp curves, safely leading the way.

#### TRACTION CONTROL SYSTEM

Always be in control of tough situations with maximum traction to avoid wheelspin in slippery & loose terrain.





#### HILL START ASSIST

Forget uphill battles. Drive stable and steady on an incline, without the fear of rolling back with the all new Nissan Magnite's trusted Hill Start Assist.







## #startyourmagneticpower

CALL CENTER

1500023

WWW.NISSAN.CO.ID



@Nissanzone Indonesia



| **Section** | **Section | <b>Section** | **Section** | **Section | <b>Section** | **Section** | **Section | <b>Section** | **Section** | **Section | <b>Section** | **Section** | **Section | <b>Section** | **Section** | **Section | <b>Section** | **Section | <b>Section** | **Section | <b>Section** | **Section | <b>Section** | **Section | <b>Section | <b>Se** 



| O @NissanID