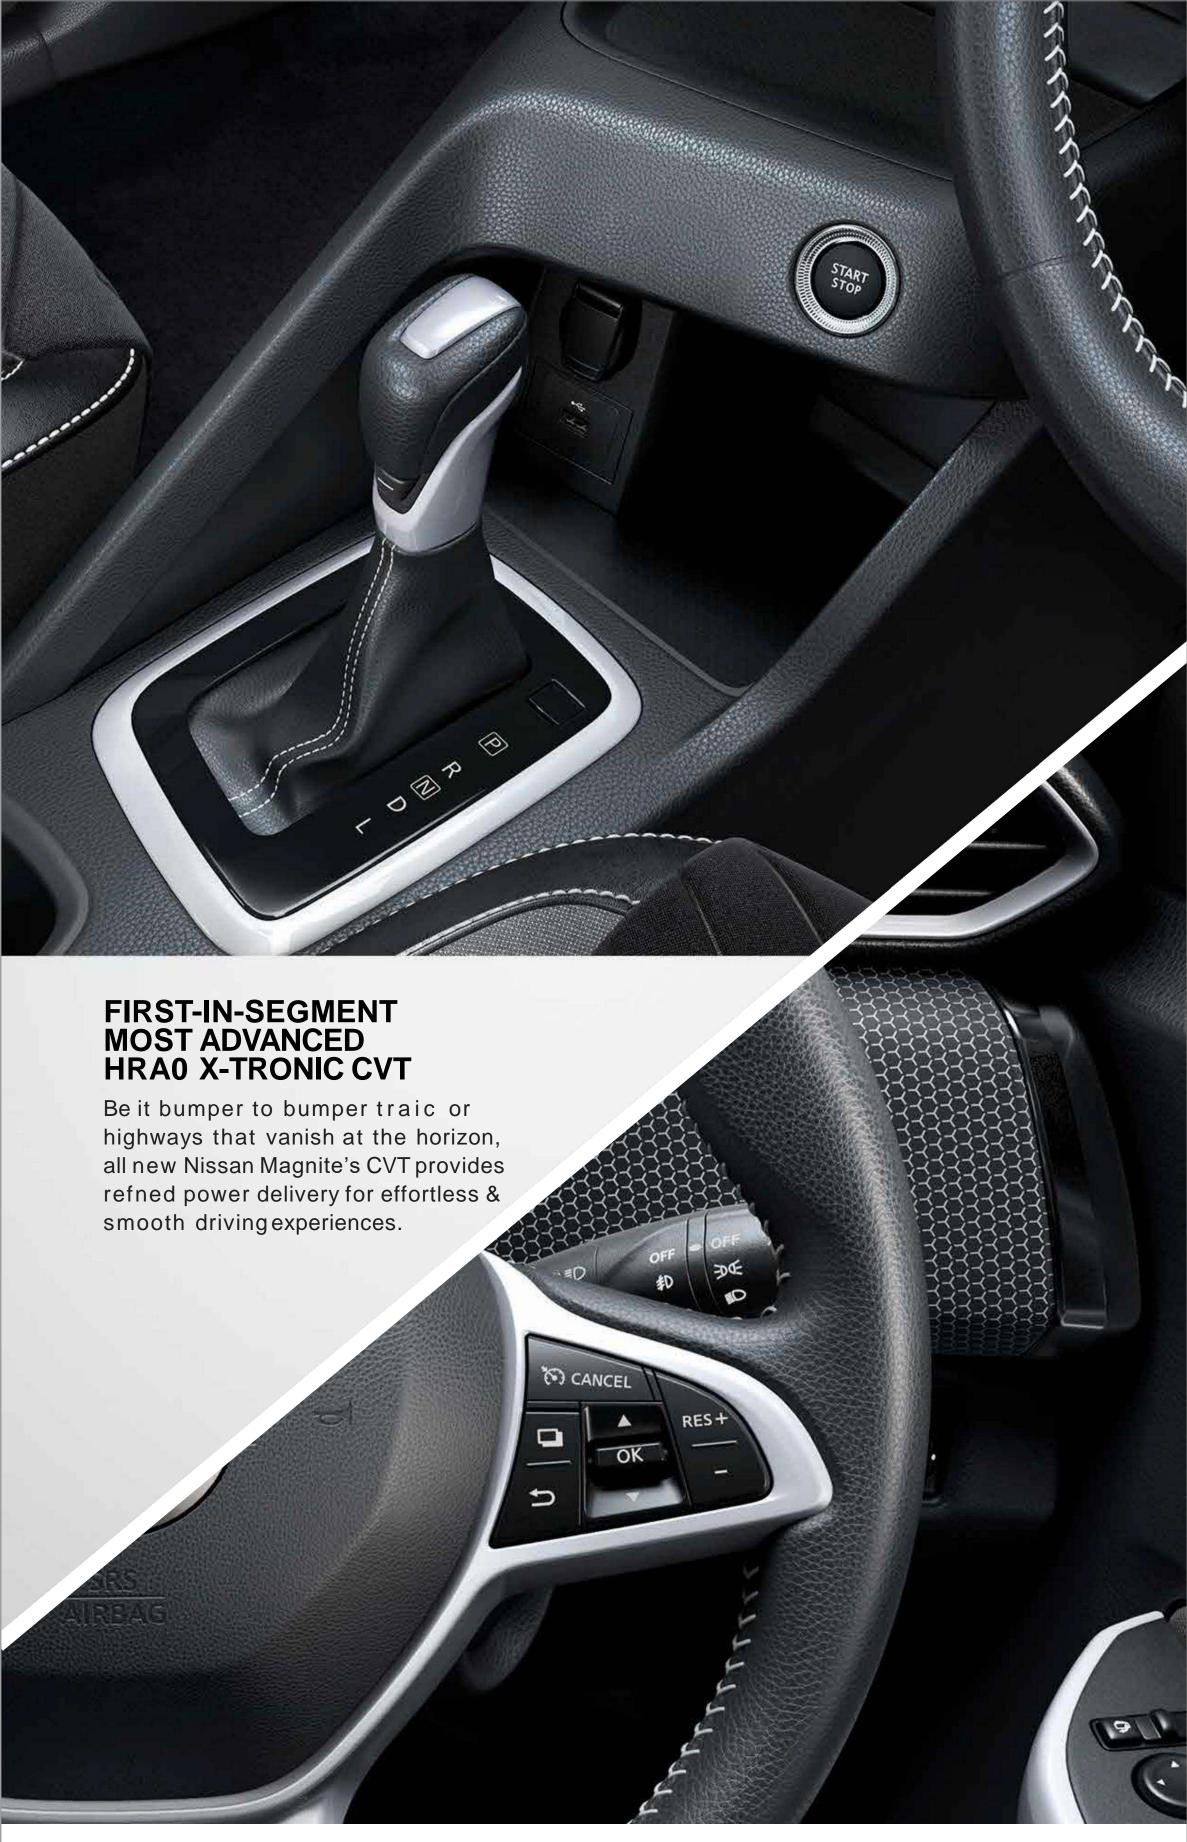

### **CRUISE CONTROL**

Take your feet off the pedals and relax. Once you hit the highway, switch to Cruise Control and let this SUV take over your driving worries.



## INGENIOUS

Owing to Nissan's legacy of tech ingenuity, the all new Nissan Magnite comes packed with innovative experiences and technologies making every drive easier and better.











BIRD'S EYE & FRONT VIEW

FRONT/REAR & SIDEVIEW

BIRD'S EYE & REAR VIEW



## BEST-IN-CLASS WIRELESS CONNECTIVITY TO ANDROID AUTO & APPLE CARPLAY

The classy 8" full flush touchscreen provides non-stop entertainment with wireless connectivity to Android Auto®& Apple CarPlay ®







# ANTI-LOCK BRAKING SYSTEM (ABS) WITH ELECTRONIC BRAKEFORCE DISTRIBUTION (EBD)

A road full of surprises can never be a threat with two intuitive safety sy