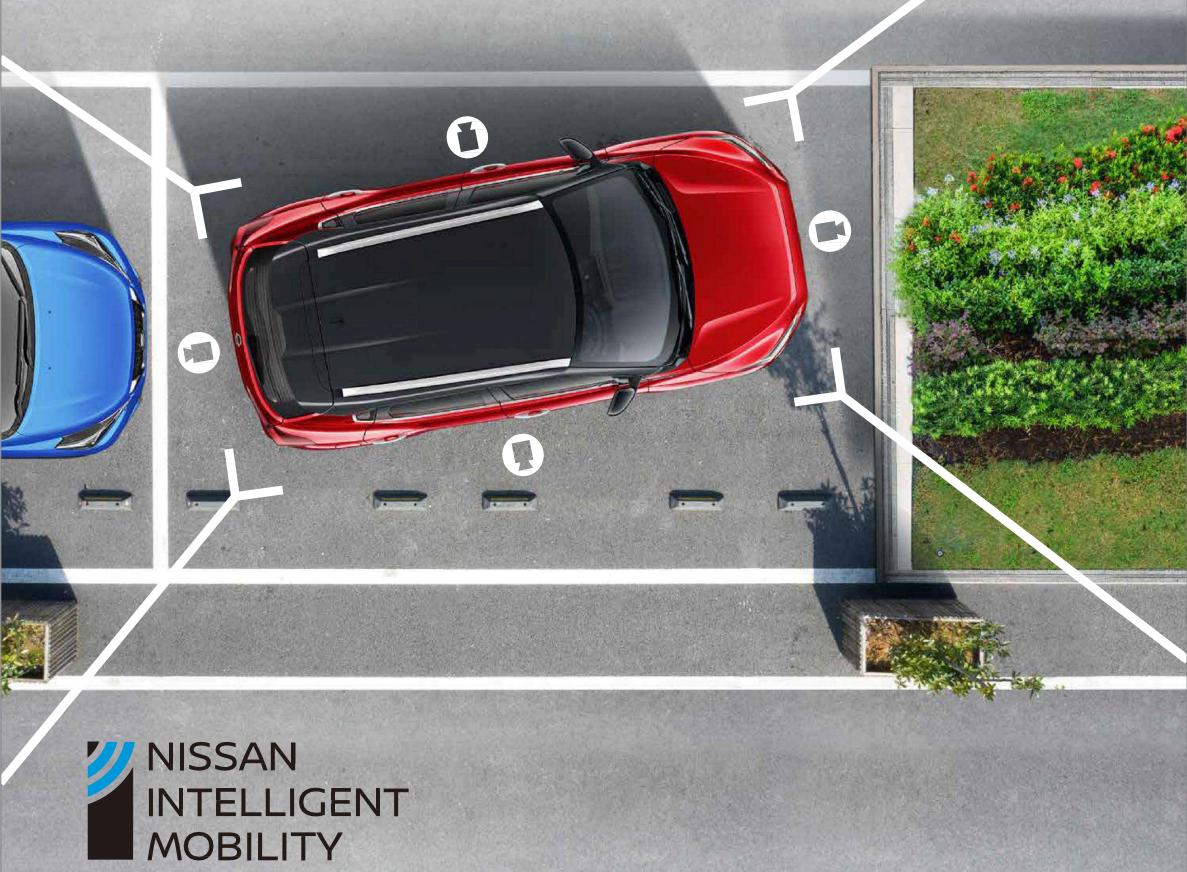

## INGENIOUS

Owing to Nissan's legacy of tech ingenuity, the all new Nissan Magnite comes packed with innovative experiences and technologies making every drive easier and better.

BIRD'S EYE & FRONT VIEW

FRONT/REAR & SIDEVIEW

BIRD'S EYE & REAR VIEW