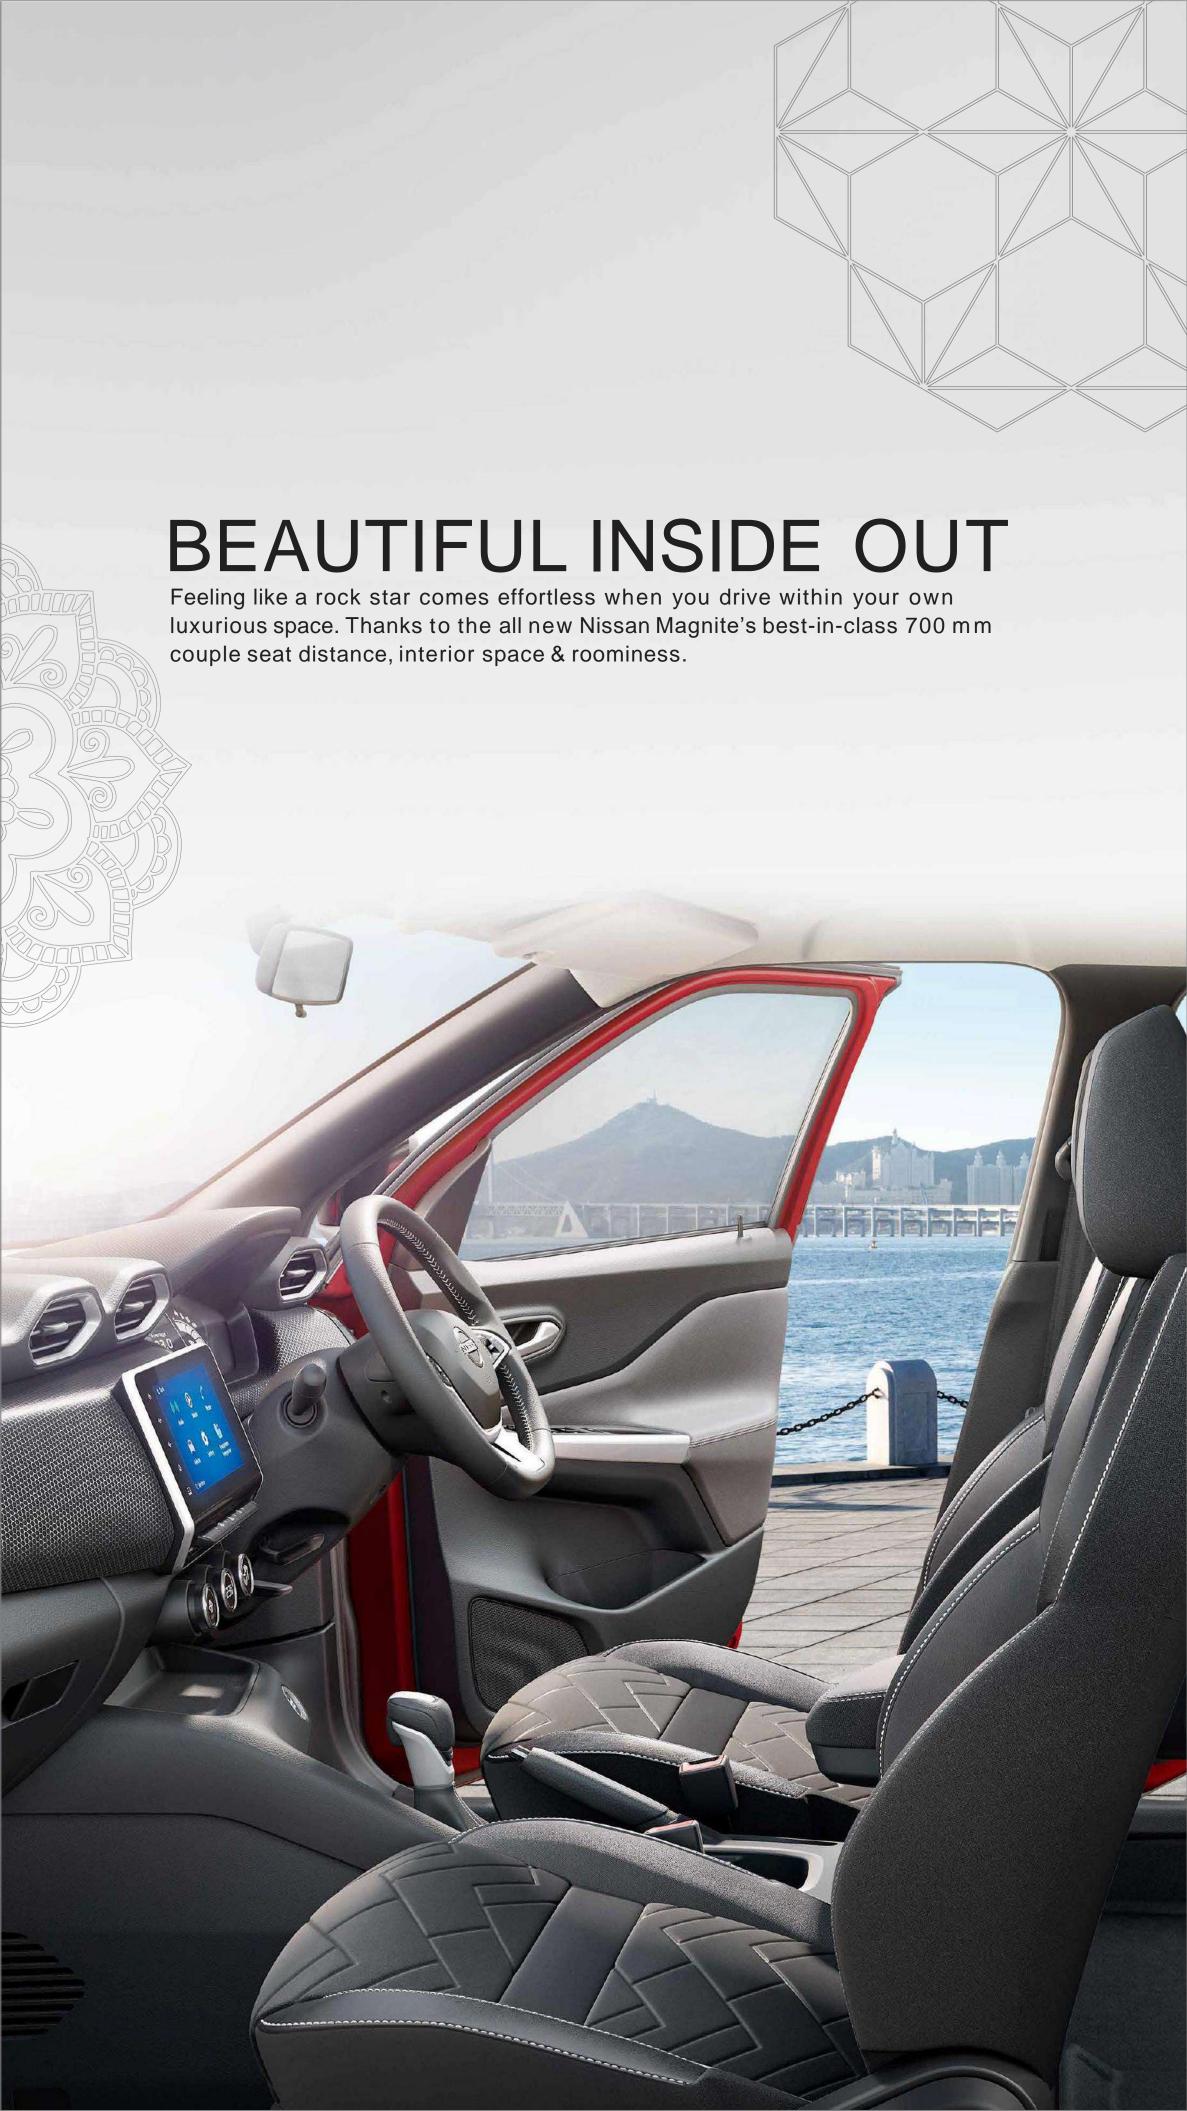

### **CRUISE CONTROL**

Take your feet off the pedals and relax. Once you hit the highway, switch to Cruise Control and let this SUV take over your driving worries.



## INGENIOUS

Owing to Nissan's legacy of tech ingenuity, the all new Nissan Magnite comes packed with innovative experiences and technologies making every drive easier and better.











BIRD'S EYE & FRONT VIEW

FRONT/REAR & SIDEVIEW

BIRD'S EYE & REAR VIEW



## BEST-IN-CLASS WIRELESS CONNECTIVITY TO ANDROID AUTO & APPLE CARPLAY

The classy 8" full flush touchscreen provides non-stop entertainment with wireless connectivity to Android Auto®& Apple CarPlay ®







# ANTI-LOCK BRAKING SYSTEM (ABS) WITH ELECTRONIC BRAKEFORCE DISTRIBUTION (EBD)

A road full of surprises can never be a threat with two intuitive