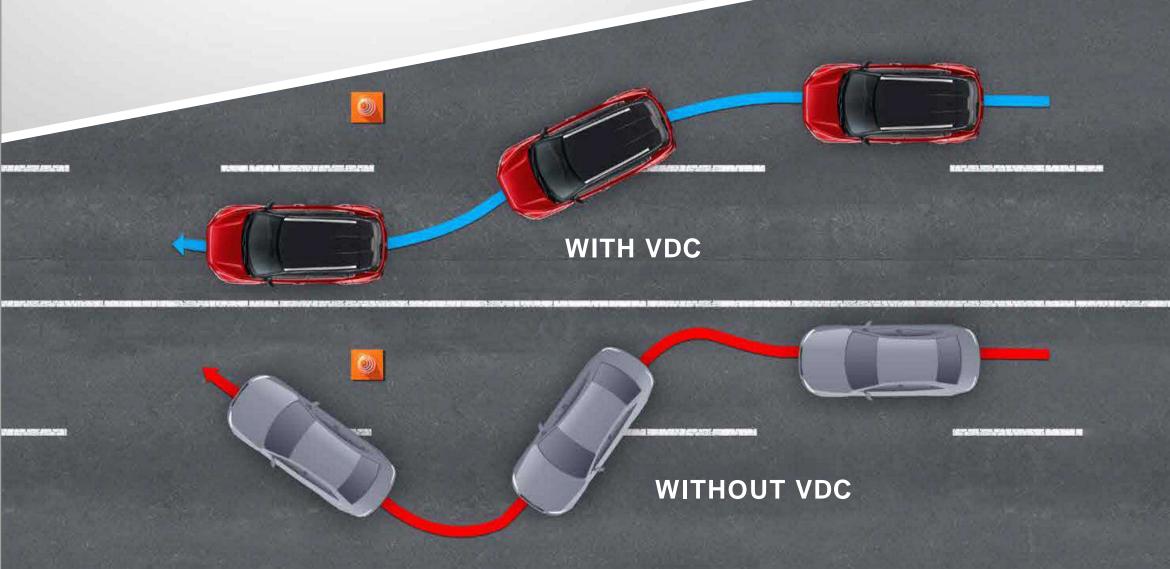

#### **VEHICLE DYNAMIC CONTROL**

Equipped with Vehicle Dynamic Control (VDC), this SUV takes instant control on diicult terrains, slippery roads and sharp curves, safely leading the way.