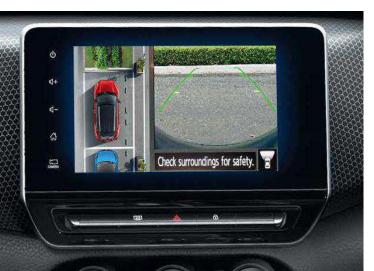

## INGENIOUS

Owing to Nissan's legacy of tech ingenuity, the all new Nissan Magnite comes packed with innovative experiences and technologies making every drive easier and better.

BIRD'S EYE & FRONT VIEW

FRONT/REAR & SIDEVIEW

BIRD'S EYE & REAR VIEW