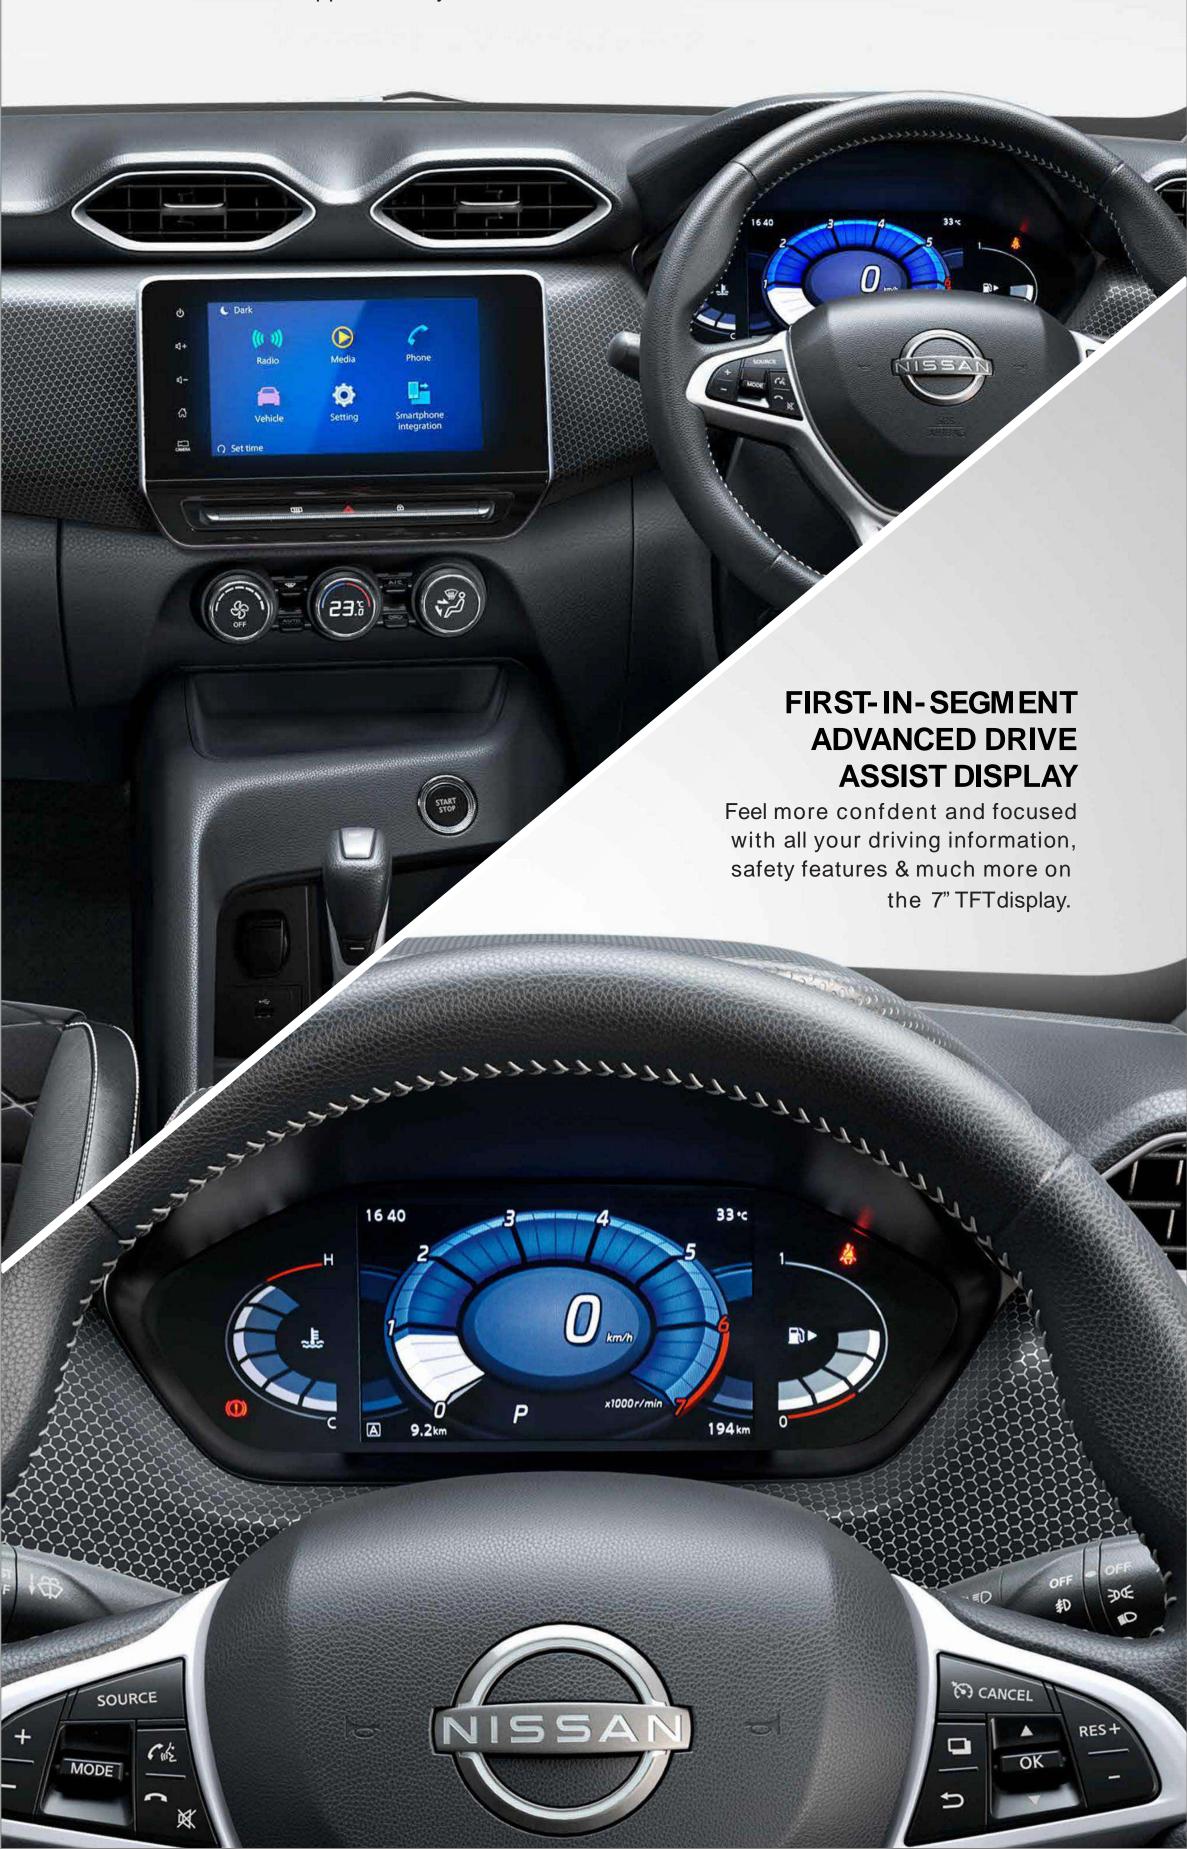

## BEST-IN-CLASS WIRELESS CONNECTIVITY TO ANDROID AUTO & APPLE CARPLAY

The classy 8" full flush touchscreen provides non-stop entertainment with wireless connectivity to Android Auto®& Apple CarPlay ®