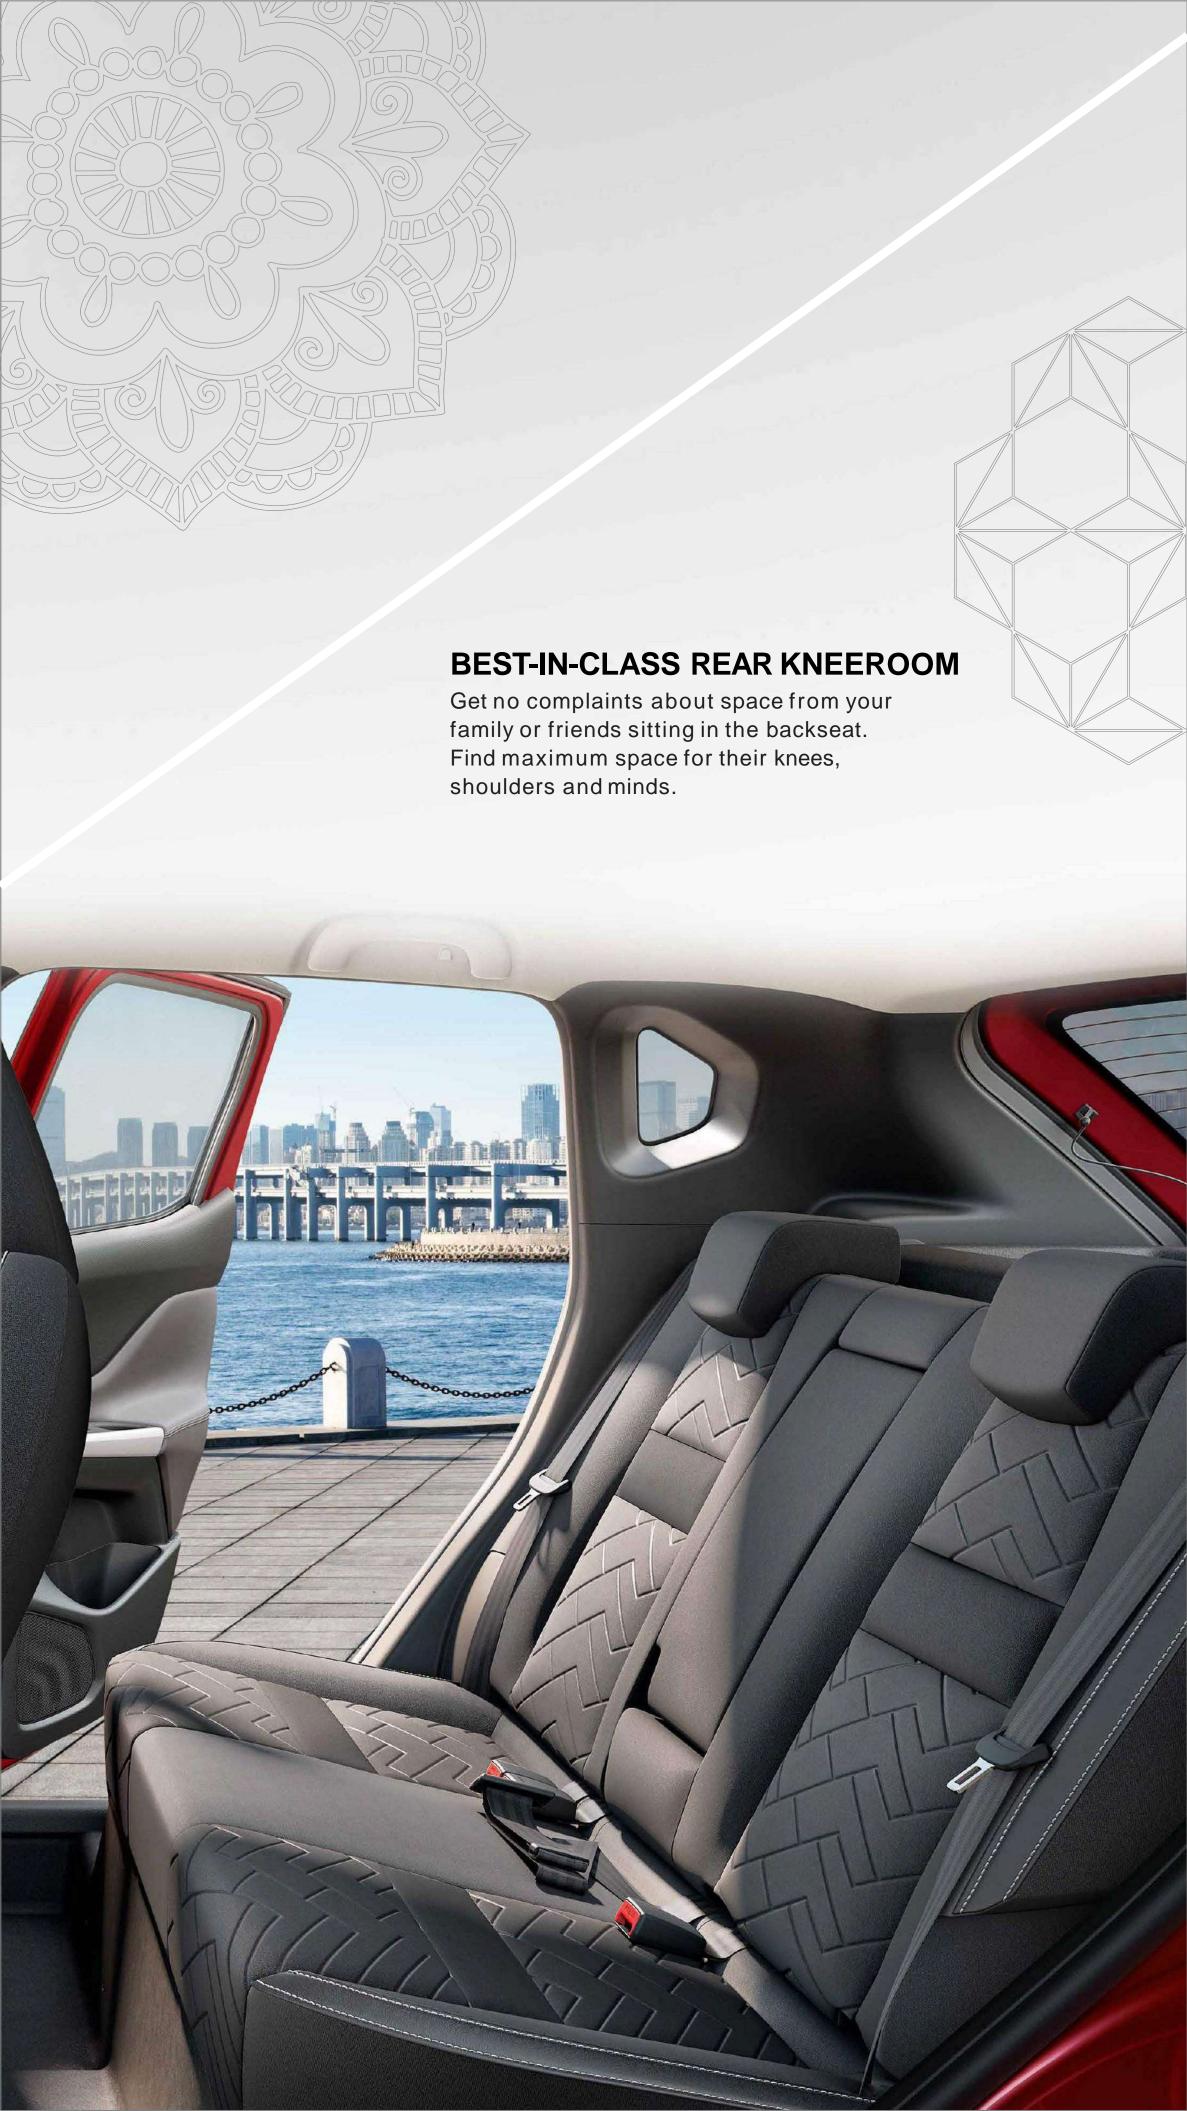

### **CRUISE CONTROL**

Take your feet off the pedals and relax. Once you hit the highway, switch to Cruise Control and let this SUV take over your driving worries.



## INGENIOUS

Owing to Nissan's legacy of tech ingenuity, the all new Nissan Magnite comes packed with innovative experiences and technologies making every drive easier and better.











BIRD'S EYE & FRONT VIEW

FRONT/REAR & SIDEVIEW

BIRD'S EYE & REAR VIEW



## BEST-IN-CLASS WIRELESS CONNECTIVITY TO ANDROID AUTO & APPLE CARPLAY

The classy 8" full flush touchscreen provides non-stop entertainment with wireless connectivity to Android Auto®& Apple CarPlay ®







# ANTI-LOCK BRAKING SYSTEM (ABS) WITH ELECTRONIC BRAKEFORCE DISTRIBUTION (EBD)

A road full of surprises can never be a threat with two intuitive s