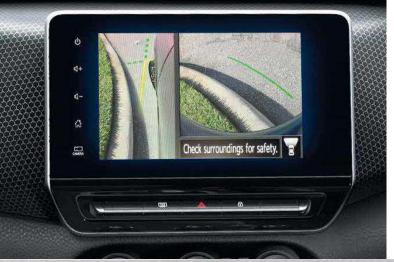

## INGENIOUS

Owing to Nissan's legacy of tech ingenuity, the all new Nissan Magnite comes packed with innovative experiences and technologies making every drive easier and better.

BIRD'S EYE & FRONT VIEW

FRONT/REAR & SIDEVIEW

BIRD'S EYE & REAR VIEW