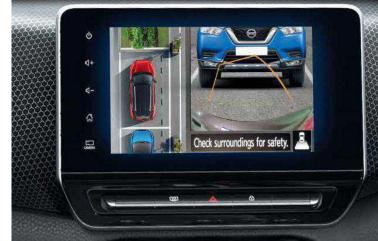

## INGENIOUS

Owing to Nissan's legacy of tech ingenuity, the all new Nissan Magnite comes packed with innovative experiences and technologies making every drive easier and better.

BIRD'S EYE & FRONT VIEW

FRONT/REAR & SIDEVIEW

BIRD'S EYE & REAR VIEW