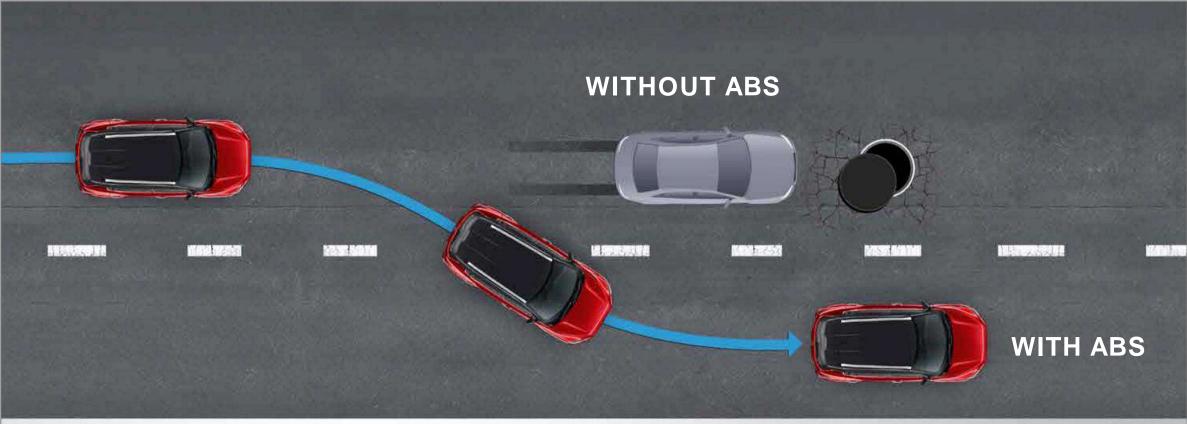

# ANTI-LOCK BRAKING SYSTEM (ABS) WITH ELECTRONIC BRAKEFORCE DISTRIBUTION (EBD)

A road full of surprises can never be a threat with two intuitive safety systems in the all new Nissan Magnite – ABS & EBD.