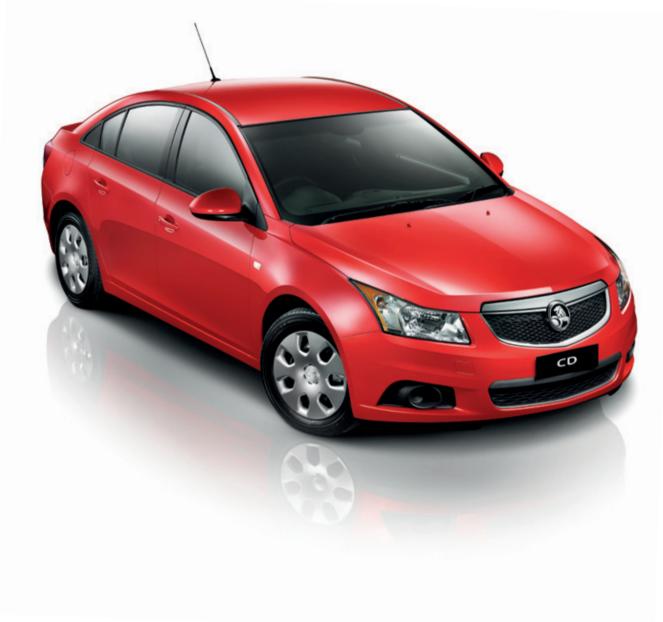

The Australian built Holden Cruze. It's not just a small car. It's Australia's small car.

Cruze SRi-V Sedan in Red Hot

Dynamic and elegant, this is a car defined by clean bold lines, accentuated by sophisticated styling, eye-catching colours and wheel designs.

Step up to the Cruze CDX Sedan and you will find stunning, sophisticated touches. This luxurious model is accentuated with chrome exterior highlights, elegant 10-spoke 17" alloy wheels and chrome surrounded fog lamps, making this car a very stylish package.

Cruze CDX Sedan in Nitrate Silver