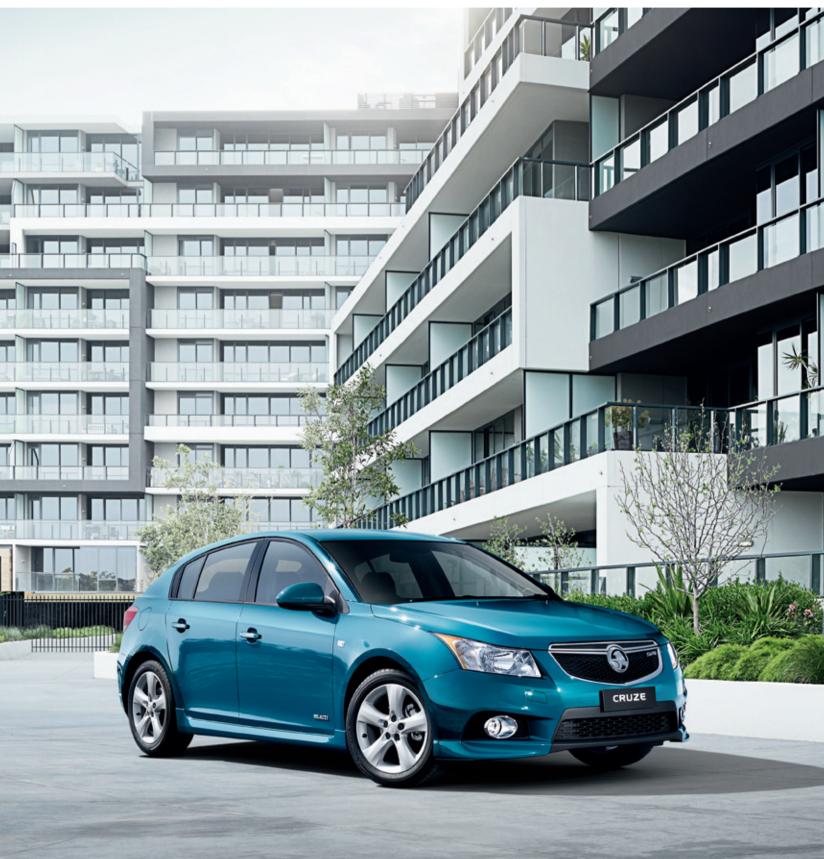

Cruze combines a classic Holden look with a touch of sporty flair. And these sophisticated sporty looks are reinforced with the attention to detail you would expect from Holden.

It's the big small car with more to like – with the SRi and top-of-the-range SRi-V sports models complementing the luxurious CD and CDX models.

Whichever Cruze you choose, Hatch or Sedan, you'll love the way they combine with unrivalled levels of luxury.

The Holden Cruze is the only small car built in Australia.

While benefiting from GM's global engineering and manufacturing prowess and European styling, the model is decidedly Australian.

The more you look, the more there is to like.

The Cruze's bevelled hood, sharp angles and sculptured fenders are details generally reserved for luxury vehicles, but not any more.

The Holden Cruze is a statement of unequivocal style and true individuality.