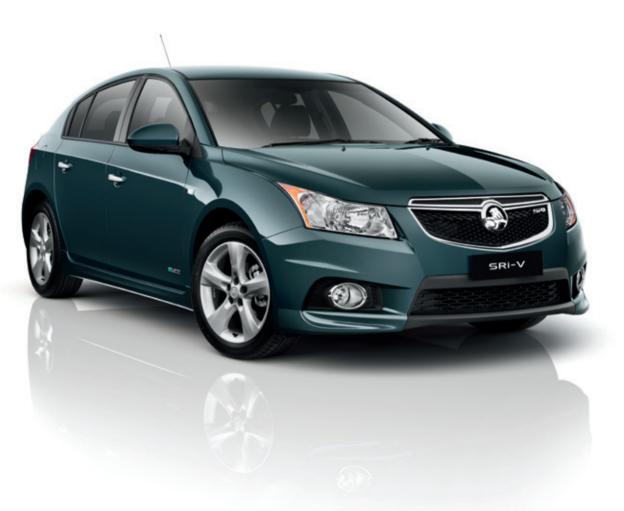

The SRi and the top-of-the-range SRi-V add an extra dose of excitement. These cars are the height of Cruze style, adding a sports body kit which includes a rear spoiler on sedan, front and rear sport fascias, sports grille, sports side skirts and 17" alloys to provide the perfect mix of sophistication and sporty flair.

## Cruze SRi-V

The top of the range SRi-V puts it all in one perfectly engineered, perfectly proportioned, perfectly appointed package. The perfect mix of sports styling and luxury appointments.