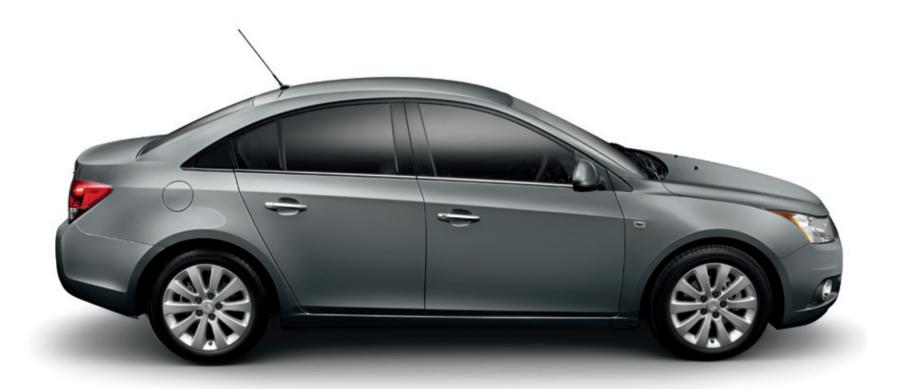

The Australian built Holden Cruze. It's not just a small car. It's Australia's small car.

Cruze SRi-V Sedan in Red Hot

Dynamic and elegant, this is a car defined by clean bold lines, accentuated by sophisticated styling, eye-catching colours and wheel designs.

Cruze CDX Sedan in Nitrate Silver