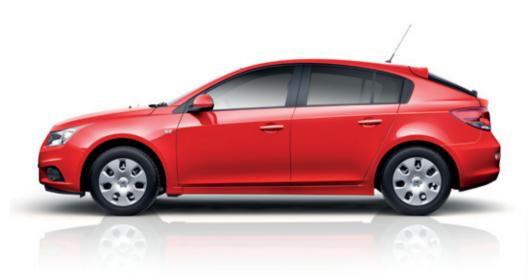

Cruze combines a classic Holden look with a touch of sporty flair. And these sophisticated sporty looks are reinforced with the attention to detail you would expect from Holden.

It's the big small car with more to like – with the SRi and top-of-the-range SRi-V sports models complementing the luxurious CD and CDX models.

Whichever Cruze you choose, Hatch or Sedan, you'll love the way they combine with unrivalled levels of luxury.

The Holden Cruze is the only small car built in Australia.

While benefiting from GM's global engineering and manufacturing prowess and European styling, the model is decidedly Australian.

The more you look, the more there is to like.

The Cruze's bevelled hood, sharp angles and sculptured fenders are details generally reserved for luxury vehicles, but not any more.

The Holden Cruze is a statement of unequivocal style and true individuality.