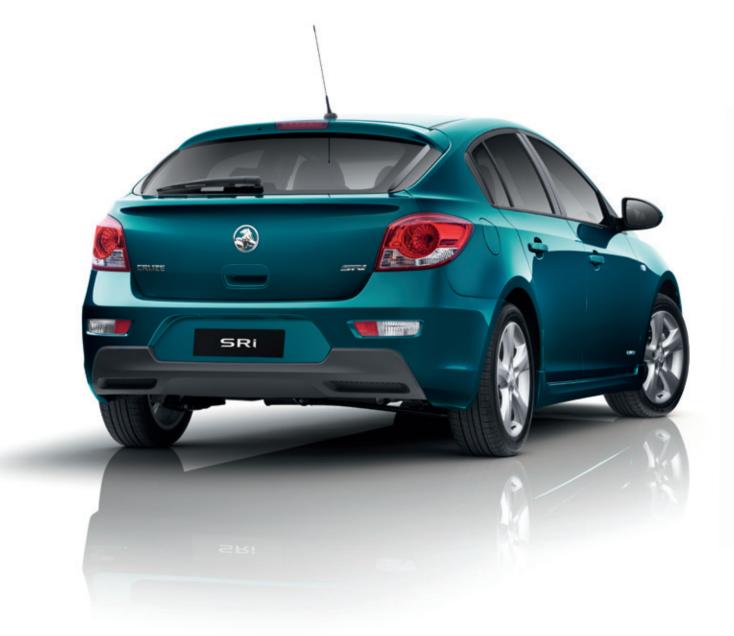

The Australian built Holden Cruze. It's not just a small car. It's Australia's small car.

Cruze SRi-V Sedan in Red Hot

Dynamic and elegant, this is a car defined by clean bold lines, accentuated by sophisticated styling, eye-catching colours and wheel designs.

The SRi and the top-of-the-range SRi-V add an extra dose of excitement. These cars are the height of Cruze style, adding a sports body kit which includes a rear spoiler on sedan, front and rear sport fascias, sports grille, sports side skirts and 17" alloys to provide the perfect mix of sophistication and sporty flair.