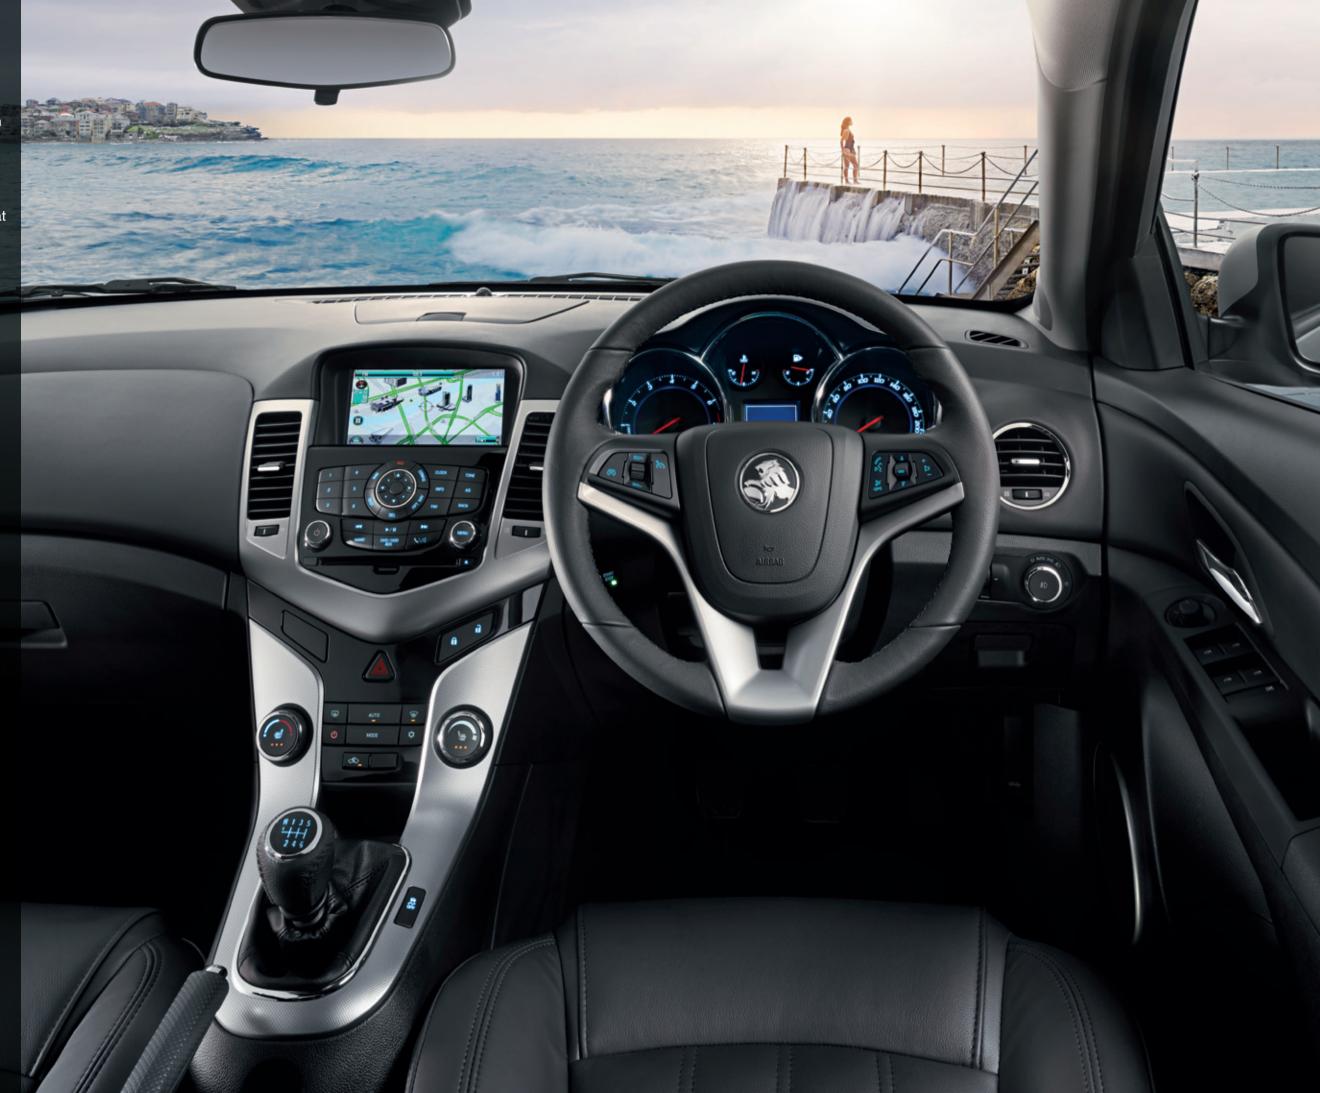

# Inside the Cruze you're surrounded with class leading levels of comfort and technology.

You'll see it in the ice blue instrumentation, the theatre lighting, the Bluetooth® system with voice recognition, the multifunction steering wheel controls and a dashboard filled with premium appointments.

And then the SRi-V gives you all of this, plus the addition of some serious technology. Like Passive Entry and Start with Sensor Key technology, Satellite Navigation with a 7" colour touch screen, voice recognition for audio and navigation functions, a premium DVD audio system with an in-built 10GB hard drive and the ability to pause live radio.

#### Satellite Navigation\*

You will never lose your way again with a 7" full colour touch-screen Satellite Navigation system which is fully integrated into the centre stack, providing full colour mapping with integrated voice guidance, and a points of interest function that allows you to find nearby businesses, tourist attractions or public facilities.

#### Touch-screen\*

The SRi-V comes standard with a 7" full colour touch-screen which allows you to operate the premium DVD audio system as well as Satellite Navigation functions.