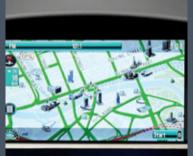

#### Satellite Navigation\*

You will never lose your way again with a 7" full colour touch-screen Satellite Navigation system which is fully integrated into the centre stack, providing full colour mapping with integrated voice guidance, and a points of interest function that allows you to find nearby businesses, tourist attractions or public facilities.

## Touch-screen Satellite Navigation DVD player

Easily programmable, easy to operate, easy to get where you're going on an integrated 7" colour LCD touch-screen.

The fully integrated 7" colour screen lets you play your favourite DVDs while the vehicle is stationary. And while the screen turns off when the car is in motion, it will still play the audio.