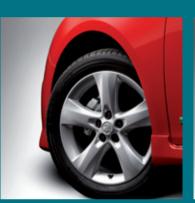

### 17" alloy wheels

A sporty look needs a serious set of wheels and these performance inspired 5-spoke 17" alloys certainly look the part.