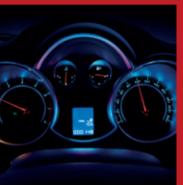

# Inside the Cruze you're surrounded with class leading levels of comfort and technology.

You'll see it in the ice blue instrumentation, the theatre lighting, the Bluetooth® system with voice recognition, the multifunction steering wheel controls and a dashboard filled with premium appointments.

#### Trip computer

The multifunction electronic driver information display allows you to view your current speed<sup>+</sup>, average fuel consumption, average speed, distance to empty, instantaneous fuel consumption and odometer.