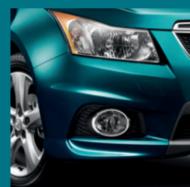

The SRi and the top-of-the-range SRi-V add an extra dose of excitement. These cars are the height of Cruze style, adding a sports body kit which includes a rear spoiler on sedan, front and rear sport fascias, sports grille, sports side skirts and 17" alloys to provide the perfect mix of sophistication and sporty flair.

### Front fog lamps

Specifically shaped to shine a wide, bar-shaped beam low onto the road. These lamps reduce the glare back from fog or falling snow, helping you see where the road stops and the danger starts.