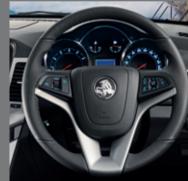

# Inside the Cruze you're surrounded with class leading levels of comfort and technology.

You'll see it in the ice blue instrumentation, the theatre lighting, the Bluetooth® system with voice recognition, the multifunction steering wheel controls and a dashboard filled with premium appointments.

#### Trip computer

The multifunction electronic driver information display allows you to view your current speed<sup>+</sup>, average fuel consumption, average speed, distance to empty, instantaneous fuel consumption and odometer.