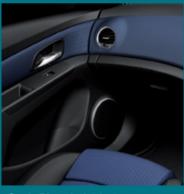

## Sonic Blue cloth trim\*

For those after that bit of extra excitement and want the inside of their car to be as eye-catching as the exterior, this Sonic Blue seat trim and matching door and dash trims have been designed to complement selected exterior colours.