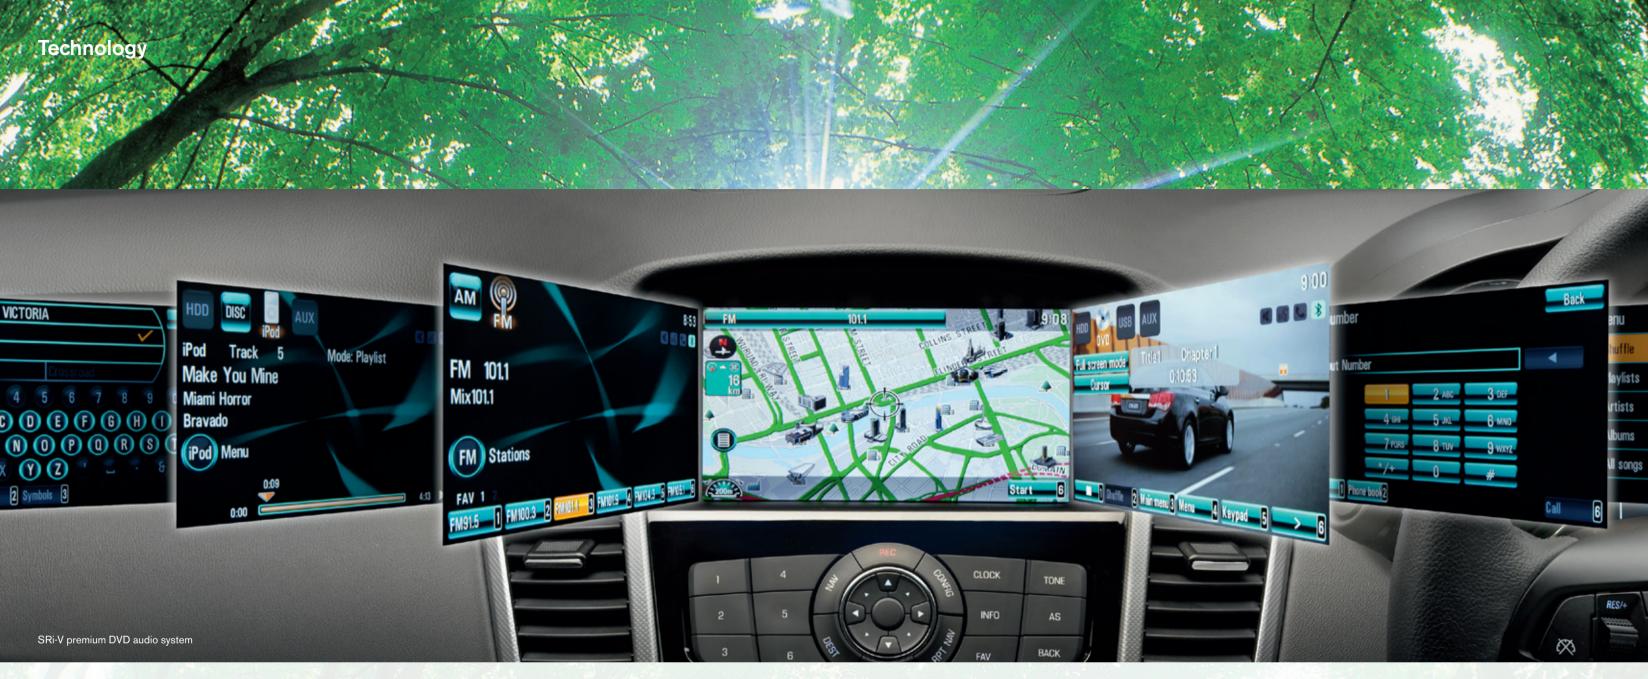

Then there are the additional features available within the range that put Cruze way ahead of other small cars — like rear parking sensors^, heated leather appointed seats^ and a premium DVD audio system\* with an in-built 10GB hard drive that can pause live radio, and even play DVDs. Not to mention voice recognition for audio and navigation, Passive Entry and Start with Sensor Key technology\* and Satellite Navigation with a 7" colour LCD touch-screen\*.

#### Satellite Navigation\*

You will never lose your way again with a 7" full colour touch-screen Satellite Navigation system which is fully integrated into the centre stack, providing full colour mapping with integrated voice guidance, and a points of interest function that allows you to find nearby businesses, tourist attractions or public facilities.

#### Touch-screen\*

The SRi-V comes standard with a 7" full colour touch-screen which allows you to operate the premium DVD audio system as well as Satellite Navigation functions.

#### DVD\*

Play movie or music DVDs on the 7" colour widescreen when the vehicle is stationary. And while the screen turns off when the car is in motion, it will still play the audio.