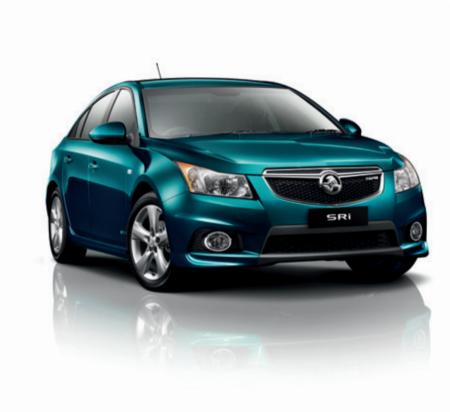

Cruze combines a classic Holden look with a touch of sporty flair. And these sophisticated sporty looks are reinforced with the attention to detail you would expect from Holden.

It's the big small car with more to like – with the SRi and top-of-the-range SRi-V sports models complementing the luxurious CD and CDX models.

The Australian built Holden Cruze. It's not just a small car. It's Australia's small car.

Cruze SRi-V Sedan in Red Hot

Dynamic and elegant, this is a car defined by clean bold lines, accentuated by sophisticated styling, eye-catching colours and wheel designs.

The SRi and the top-of-the-range SRi-V add an extra dose of excitement. These cars are the height of Cruze style, adding a sports body kit which includes a rear spoiler on sedan, front and rear sport fascias, sports grille, sports side skirts and 17" alloys to provide the perfect mix of sophistication and sporty flair.