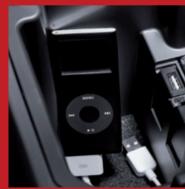

#### Multimedia audio

The Cruze is equipped with a USB input which allows you to connect your iPod®, compatible MP3 players and USB flash drives, which can also be controlled via the steering wheel audio controls.

#### **USB** input with iPod® compatibility+

The vehicle's in-built USB interface gives you full display and play access over all your iPod®songs, albums, playlists, and more, via the centre console screen and steering wheel mounted audio controls.