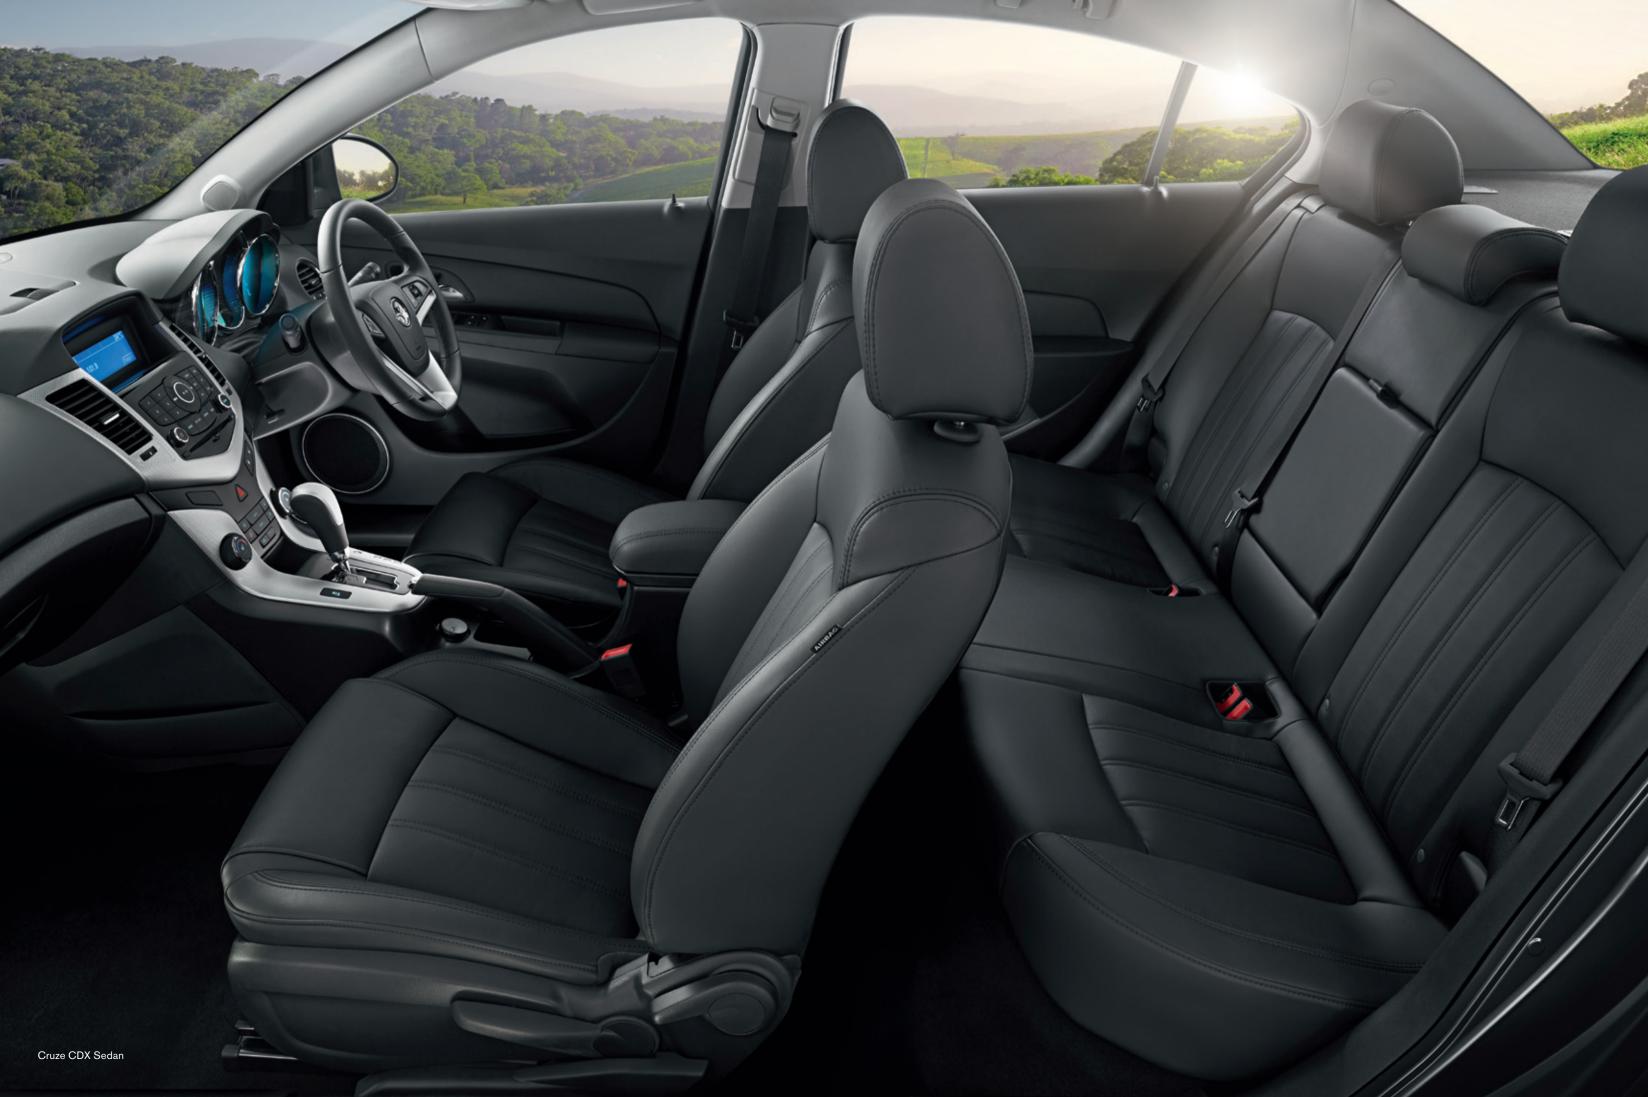

Step up to the Cruze CDX Sedan and you will find stunning, sophisticated touches. This luxurious model is accentuated with chrome exterior highlights, elegant 10-spoke 17" alloy wheels and chrome surrounded fog lamps, making this car a very stylish package.

You'll feel it in the refined contours of the sports seats with high quality materials that flow through to the door and dash inserts. All standard across the range.

The CDX gives you even greater levels of comfort and control, with heated leather appointed seats, chrome interior highlights, electronic climate control and rear parking sensors.

Even with all these appointments, the Cruze is still a serious five-seater. There's enough head, shoulder and leg room for everyone. And the 60/40 split fold back seat complements the sizeable boot.

And there's still space for four cup holders, four door-well bottle holders and plenty of storage compartments for all your valuables.