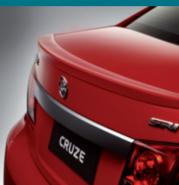

#### Rear spoiler

Keeping true to the sporty style of the SRi, the sporty yet understated rear lip spoiler (on Sedan) further highlights the SRi's bold proportions.