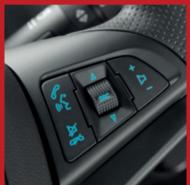

#### Steering wheel mounted controls

Operate the audio system, cruise control and Bluetooth® without taking your hands off the wheel. Functionality includes engaging and cancelling cruise control, plus the ability

to adjust your speed as well as changing radio stations, music tracks, adjusting the volume and the ability to answer and end phone calls.