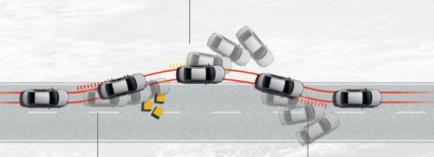

If the vehicle is about to skid, ESC will apply brake pressure to individual wheels as appropriate, and trim engine power if required. This dramatically increases turning and cornering safety, particularly in evasive action situations where it helps stop the vehicle skidding out of control.

#### How ESC helps you avoid accidents

Imagine you have to avoid an unexpected obstacle in the road. You end up with two wheels on the gravel verge and need to brake suddenly...

TCS reduces torque to the left rear wheel to reduce slip.

ESC brakes the left rear wheel momentarily to avoid understeer.

ESC brakes the right front wheel momentarily and reduces engine power to correct oversteer.