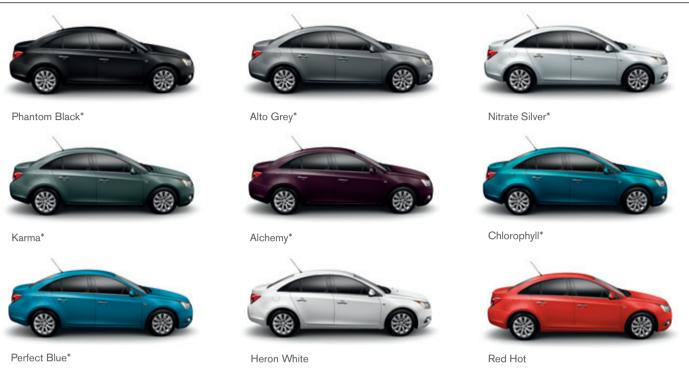

Cruze combines a classic Holden look with a touch of sporty flair. And these sophisticated sporty looks are reinforced with the attention to detail you would expect from Holden.

It's the big small car with more to like – with the SRi and top-of-the-range SRi-V sports models complementing the luxurious CD and CDX models.

The Australian built Holden Cruze. It's not just a small car. It's Australia's small car.

Cruze SRi-V Sedan in Red Hot

Dynamic and elegant, this is a car defined by clean bold lines, accentuated by sophisticated styling, eye-catching colours and wheel designs.

Cruze CDX Sedan in Nitrate Silver