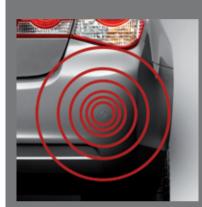

#### Rear parking sensors<sup>^</sup>

Manoeuvring your vehicle in and out of tight parking spaces is easy, thanks to its rear parking sensors which uses audible warnings to indicate the proximity of potential obstacles.

### Rear parking sensors

The CDX eases into and out of tight parking spaces, thanks to its rear parking sensors. Audible warnings indicate the proximity of potential obstacles.