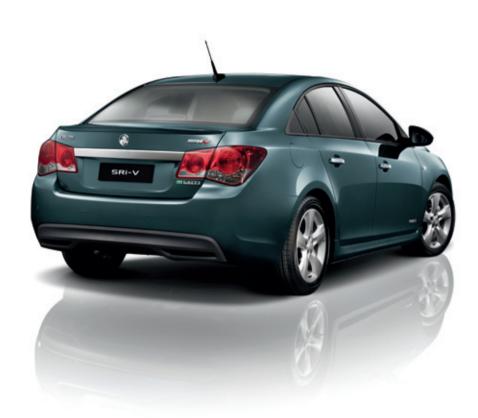

The Australian built Holden Cruze. It's not just a small car. It's Australia's small car.

Cruze SRi-V Sedan in Red Hot

Dynamic and elegant, this is a car defined by clean bold lines, accentuated by sophisticated styling, eye-catching colours and wheel designs.

The SRi and the top-of-the-range SRi-V add an extra dose of excitement. These cars are the height of Cruze style, adding a sports body kit which includes a rear spoiler on sedan, front and rear sport fascias, sports grille, sports side skirts and 17" alloys to provide the perfect mix of sophistication and sporty flair.