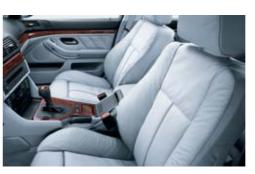

□ Lumbar support is electronically adjustable □ M Multi-function leather sport steering and provides the driver and front passenger with a high degree of seating comfort and effective spinal relief. The continuously variable air cushion system helps you adopt an orthopaedically correct seating position.

wheel offers highly convenient operation, increased safety and an ergonomical design that makes it fit especially well in the driver's hands.

□ On-board Navigation System guides you conveniently and directly to your destination. In addition to providing driving instructions via voice, directional arrows or map display the system will provide destination-specific information.