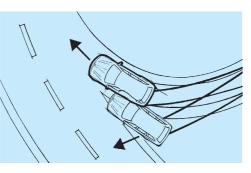

■ Heated steering wheel is a welcome pleasure whenever there is a chill in the air. Switch is conveniently placed right on the steering wheel.

☐ Heated headlight washers help keep lights clean of ice, mud, road salt and other coatings, for maximum road lighting and enhanced driving safety. (Standard on 540iT.)