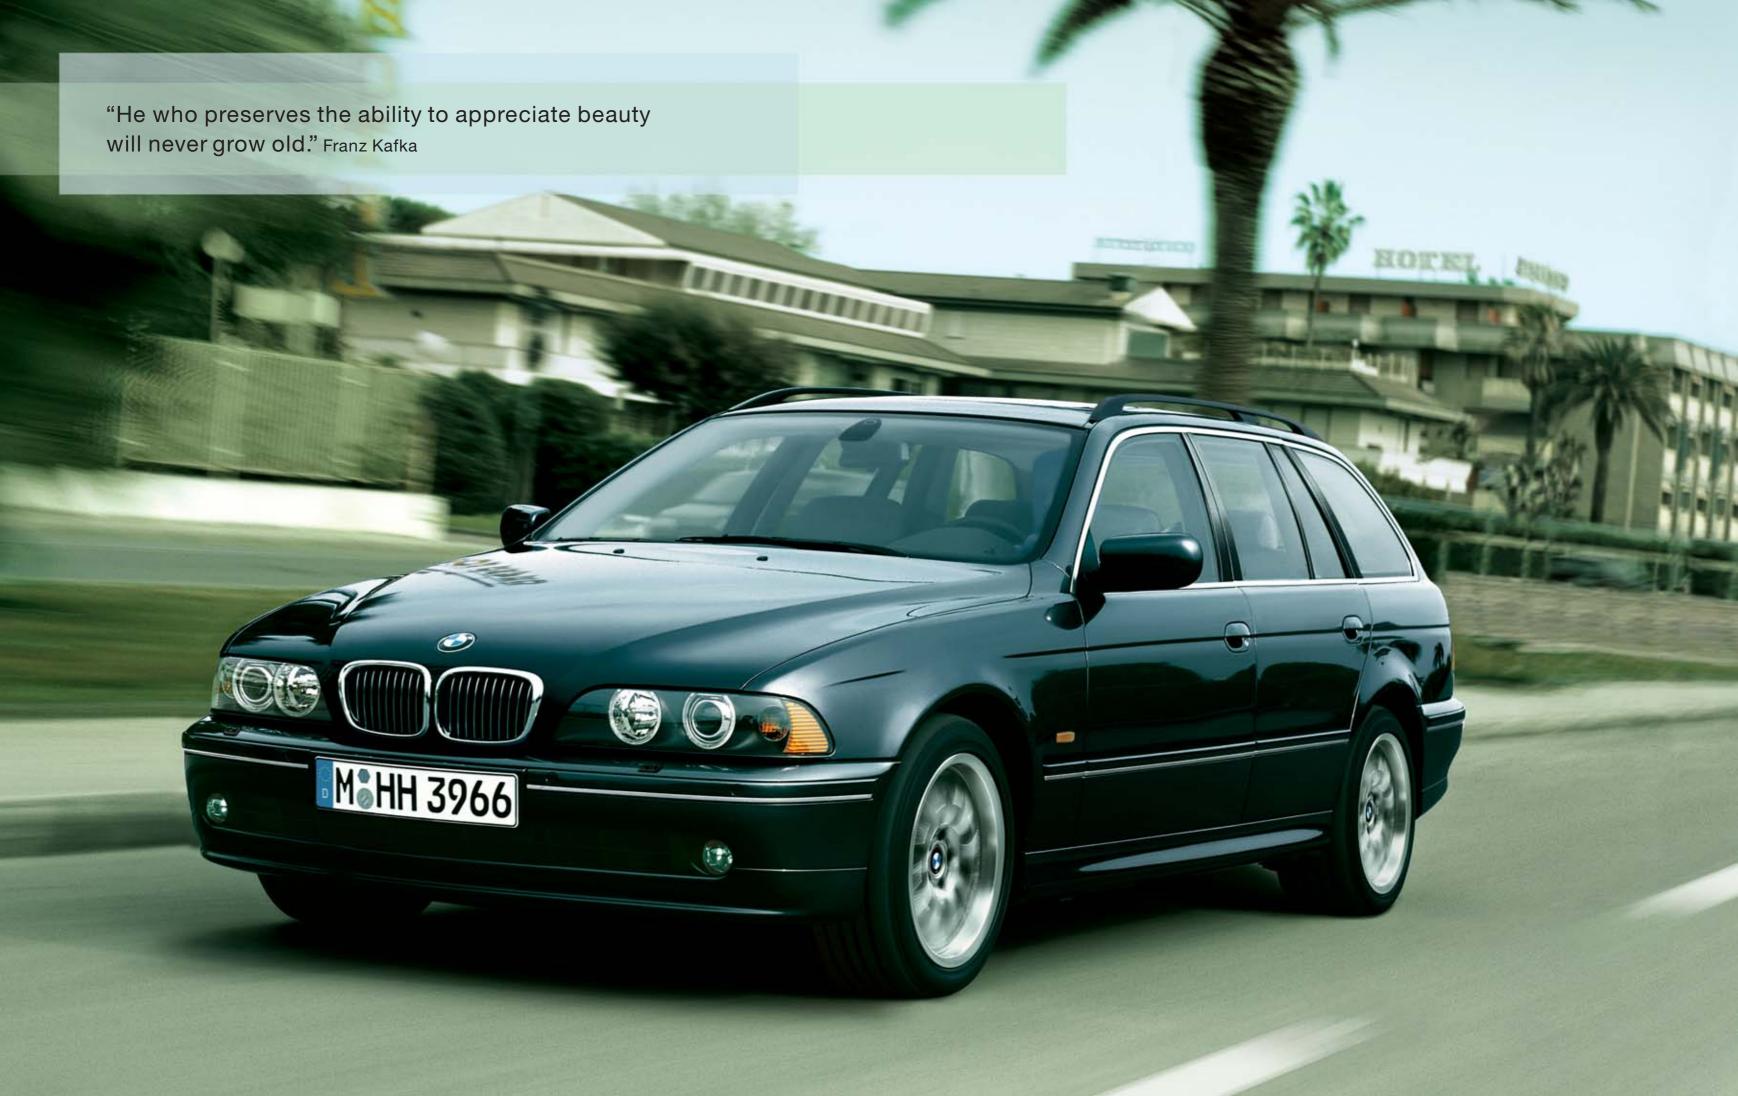

Equipment | Standard Equipment | Optional



■ Xenon headlights illuminate the road ahead ■ Dynamic Stability Control (DSC III) recognizes and to the side with brilliant clarity. These head- the risk of the car skidding very early and stabilizes lights also feature auto-levelling to adjust for the car within milliseconds. varying passenger and cargo loads.





■ Heated steering wheel is a welcome pleasure whenever there is a chill in the air. Switch is conveniently placed right on the steering wheel.



☐ Heated headlight washers help keep lights clean of ice, mud, road salt and other coatings, for maximum road lighting and enhanced driving safety. (Standard on 540iT.)



☐ Rain sensor uses an infrared light to measure the amount of rain. When the wipers are in the "intermittent" mo