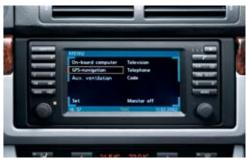

wheel offers highly convenient operation, increased safety and an ergonomical design that makes it fit especially well in the driver's hands.

□ On-board Navigation System guides you conveniently and directly to your destination. In addition to providing driving instructions via voice, directional arrows or map display the system will provide destination-specific information.