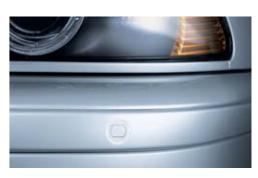

☐ Park Distance Control (PDC) uses ultrasonic sensors in the front and rear bumpers to help you judge the distance to other cars and unseen objects when parking. The beeping becomes faster as your bumper approaches the object, turning into a constant tone when the distance is less than 30 centimetres.