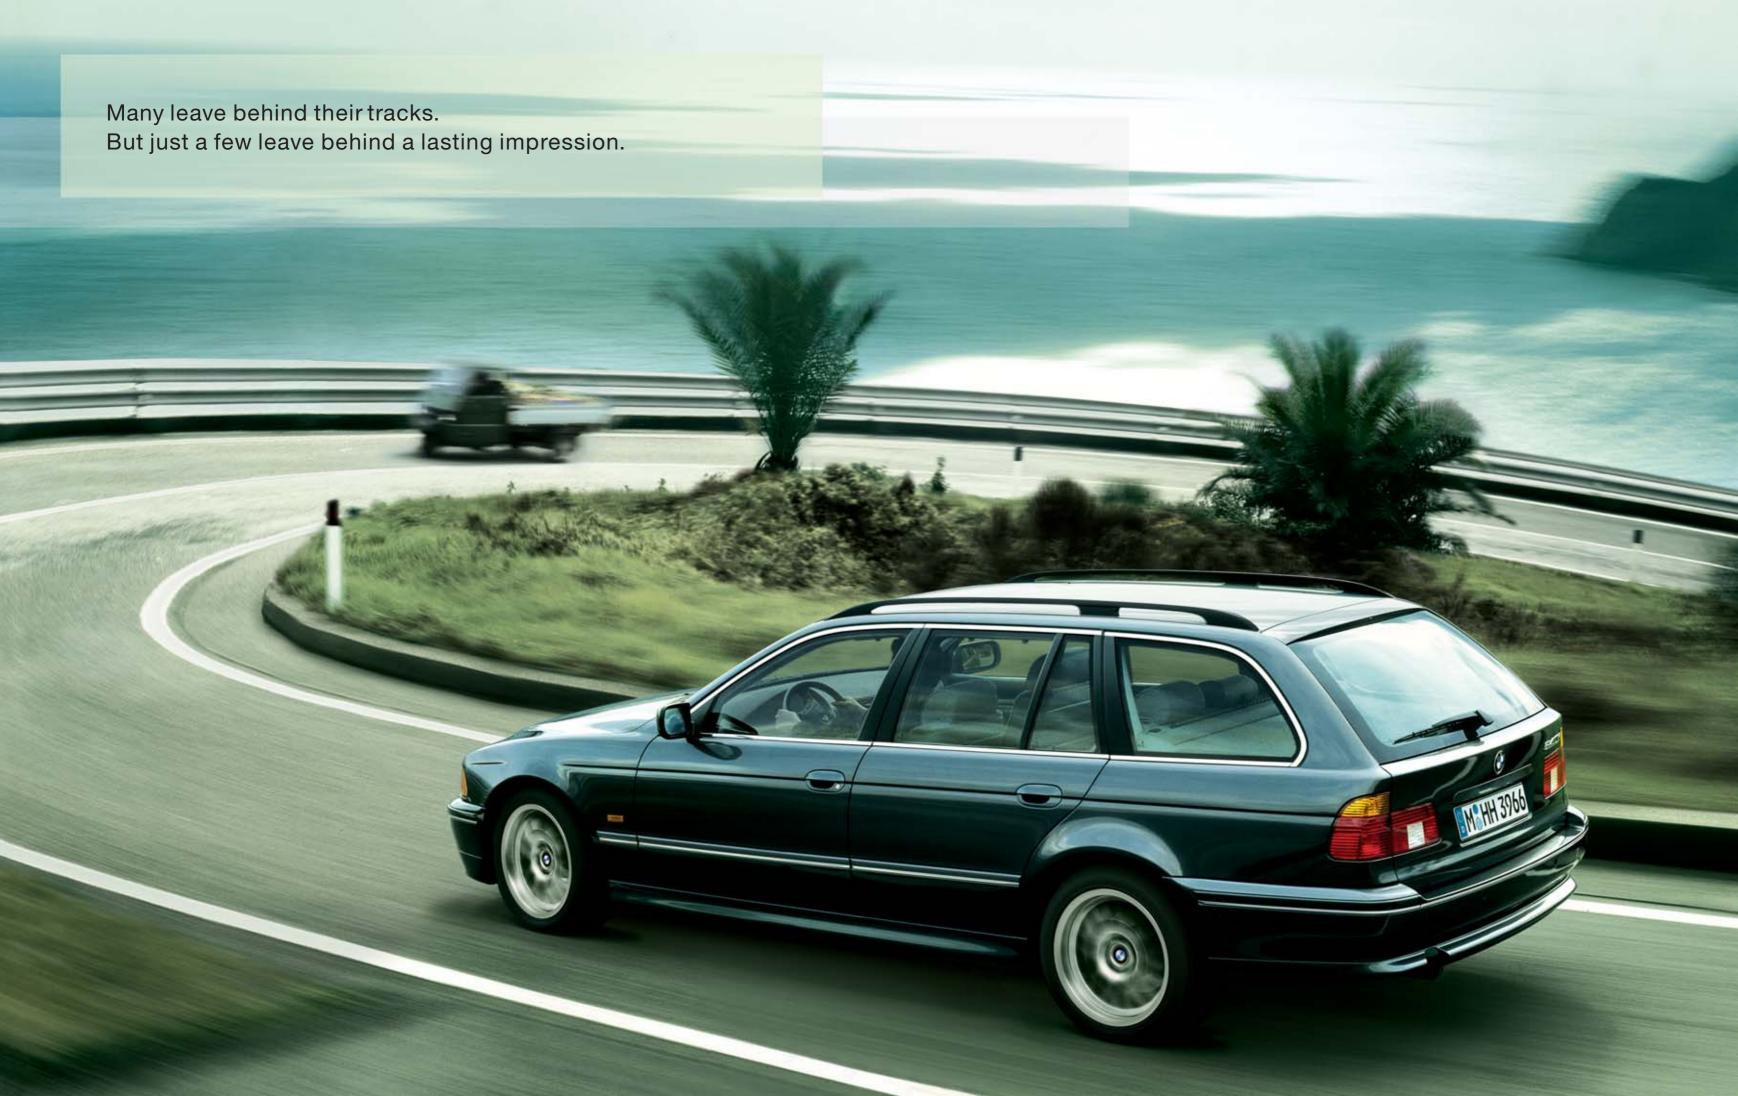

Equipment | Standard Equipment | Optional



■ Xenon headlights illuminate the road ahead ■ Dynamic Stability Control (DSC III) recognizes and to the side with brilliant clarity. These head- the risk of the car skidding very early and stabilizes lights also feature auto-levelling to adjust for the car within milliseconds. varying passenger and cargo loads.





■ Heated steering wheel is a welcome pleasure whenever there is a chill in the air. Switch is conveniently placed right on the steering wheel.



☐ Heated headlight washers help keep lights clean of ice, mud, road salt and other coatings, for maximum road lighting and enhanced driving safety. (Standard on 540iT.)



☐ Rain sensor uses an infrared light to measure the amount of rain. When the wipers are in the "intermittent"