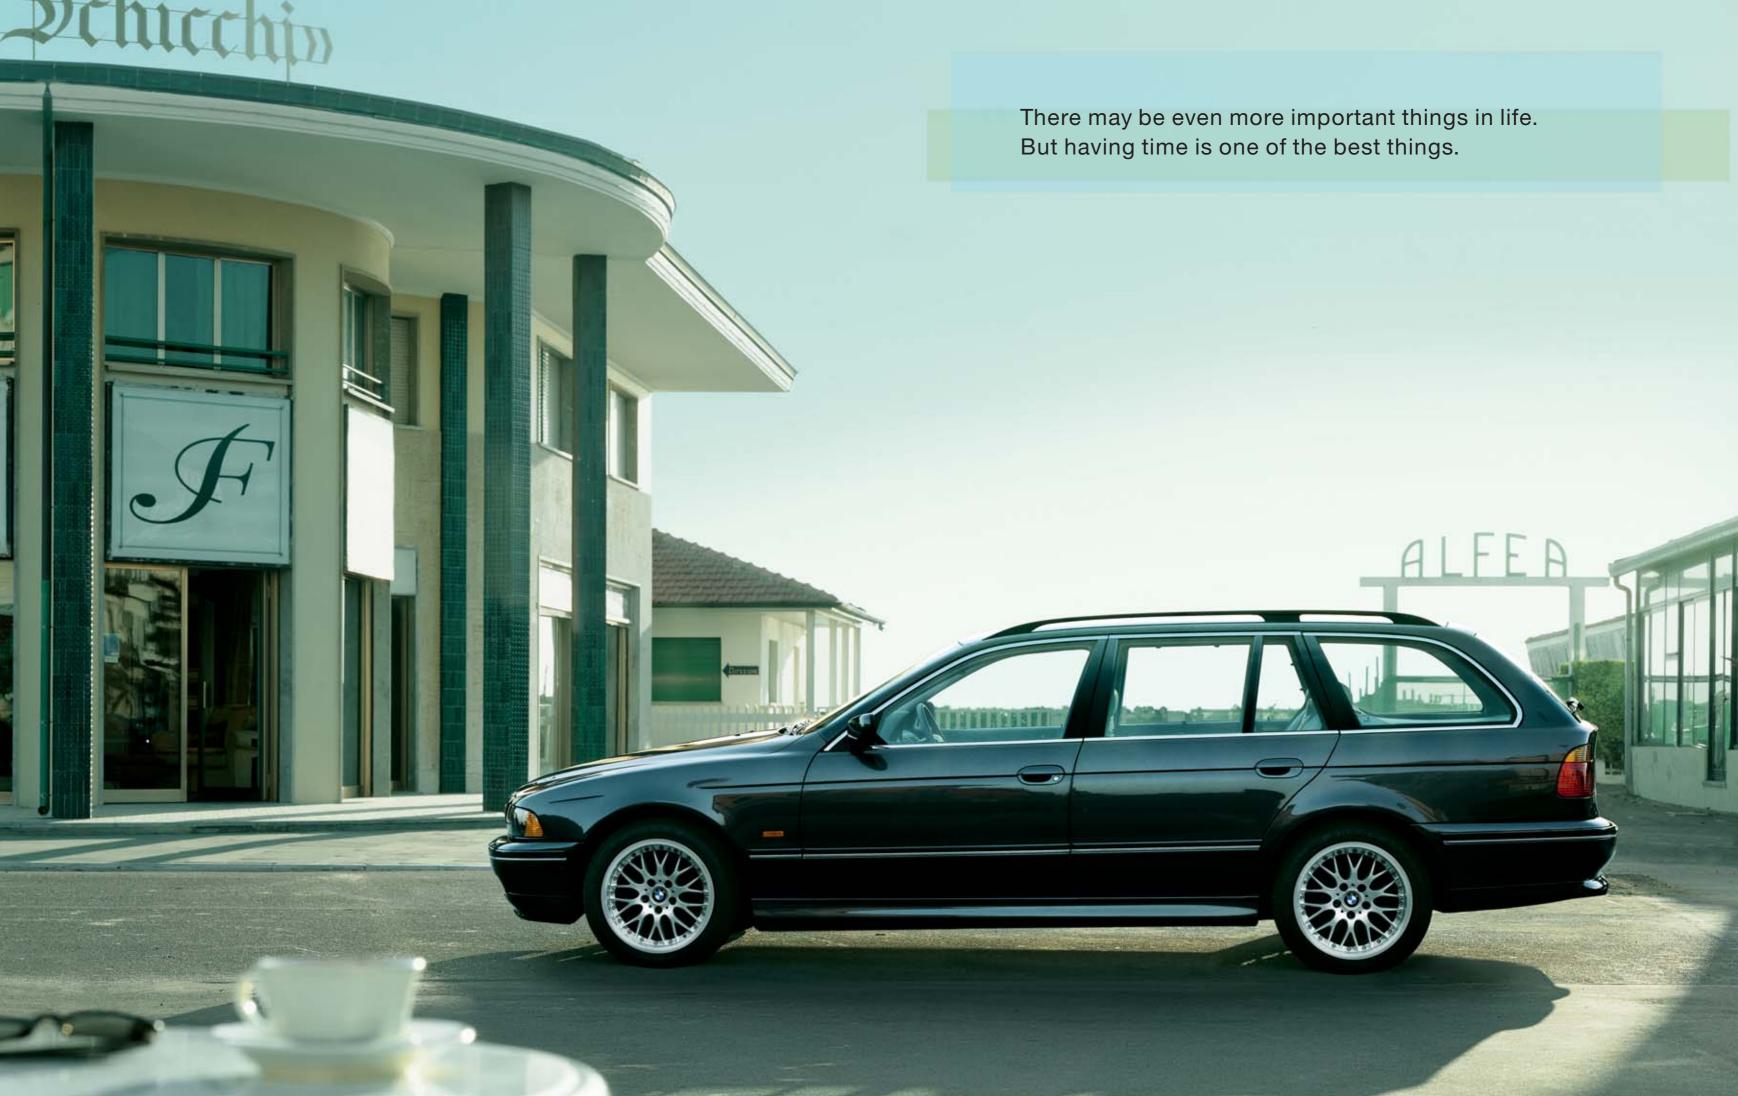

Equipment | Standard Equipment | Optional



■ Xenon headlights illuminate the road ahead ■ Dynamic Stability Control (DSC III) recognizes and to the side with brilliant clarity. These head- the risk of the car skidding very early and stabilizes lights also feature auto-levelling to adjust for the car within milliseconds. varying passenger and cargo loads.





■ Heated steering wheel is a welcome pleasure whenever there is a chill in the air. Switch is conveniently placed right on the steering wheel.



☐ Heated headlight washers help keep lights clean of ice, mud, road salt and other coatings, for maximum road lighting and enhanced driving safety. (Standard on 540iT.)



☐ Rain sensor uses an infrared light to measure the amount of rain. When the wipers are in the "intermittent" mode