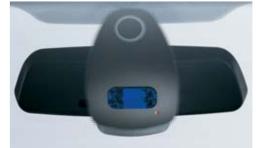

☐ Rain sensor uses an infrared light to measure the amount of rain. When the wipers are in the "intermittent" mode, the rain sensor automatically adjusts the windshield wiping interval as needed. (Standard on 540iT.)