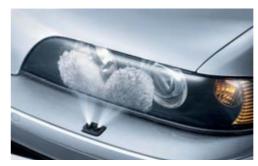

■ Heated steering wheel is a welcome pleasure whenever there is a chill in the air. Switch is conveniently placed right on the steering wheel.

☐ Heated headlight washers help keep lights clean of ice, mud, road salt and other coatings, for maximum road lighting and enhanced driving safety. (Standard on 540iT.)