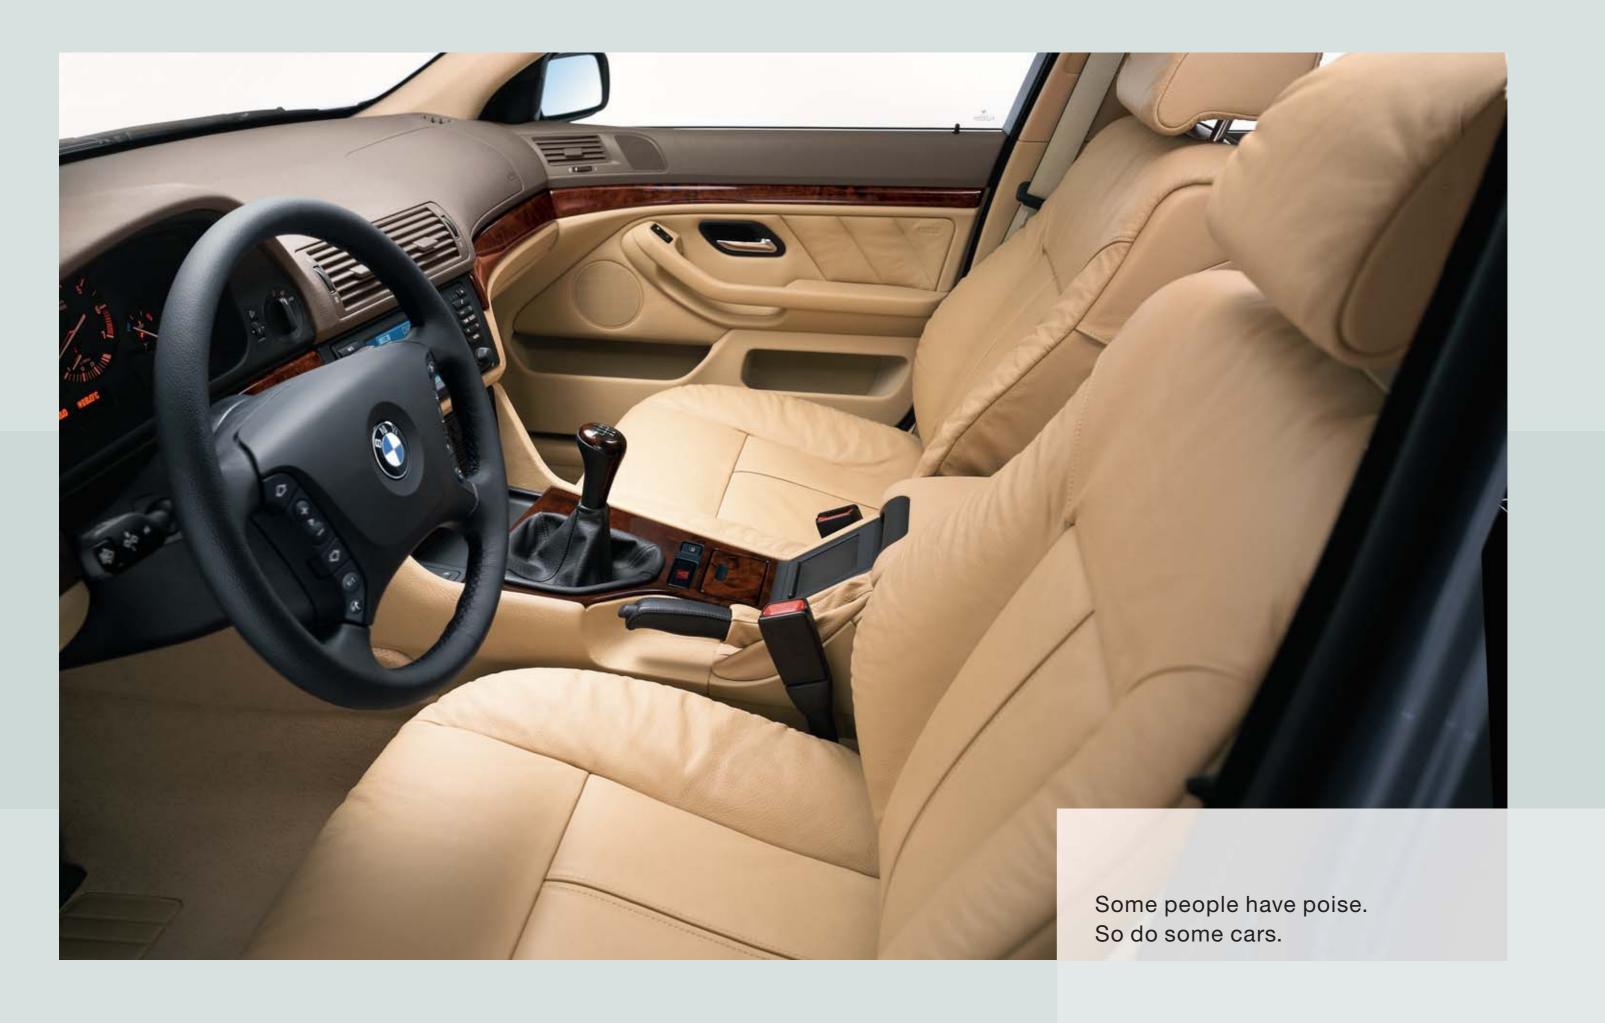

Equipment | Standard Equipment | Optional

■ Xenon headlights illuminate the road ahead ■ Dynamic Stability Control (DSC III) recognizes and to the side with brilliant clarity. These head- the risk of the car skidding very early and stabilizes lights also feature auto-levelling to adjust for the car within milliseconds. varying passenger and cargo loads.