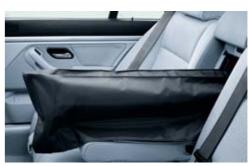

□ **Ski bag** helps to allow safe, clean transport of skis, ski poles and other long, thin objects. When not extended for use, the ski bag can be sorted out of sight.

☐ Rearside airbags work in conjunction with the standard rear Head Protection System (HPS) to protect your upper body and head in a side-on collision; the side airbag significantly reduces the risk of injury at pelvic and chest level.