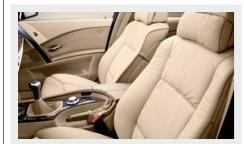

☐ Comfort seats at the front, electrically adjustable with multi-function control of seat angle, headrest position, backrest angle, seat height and active headrests for the driver and front passenger. Also include lumbar support, seat depth adjustment, backrest width adjustment.

☐ **Ventilated seats** for the driver and front passenger. Ventilator fans are built into the outside seats and blow air upwards through an internal web and the micro-perforated Nasca leather to provide active ventilation.