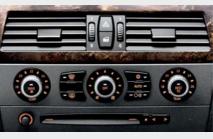

■ Automatic Climate Control including Automatic Air Recirculation (AAR) provides your desired climate as quickly as possible, keeping the temperature at a steady level separately on the driver's and front passenger's side.