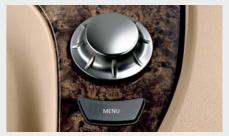

The instruments in the new BMW 5 Series are located directly in the driver's field of vision. Their glare-free design ensures clear visibility at all times.

The iDrive Controller is an integral part of the overall control concept, providing easy and intuitive access to most of the comfort functions within the new BMW 5 Series.

element for both the driver and the front passenger. This turn/press button enables intuitive control of a variety of functions shown on the Control Display. The menu system is based on the compass directions and provides a choice of four individually coloured menus: Climate, Navigation, Communication and Entertainment.