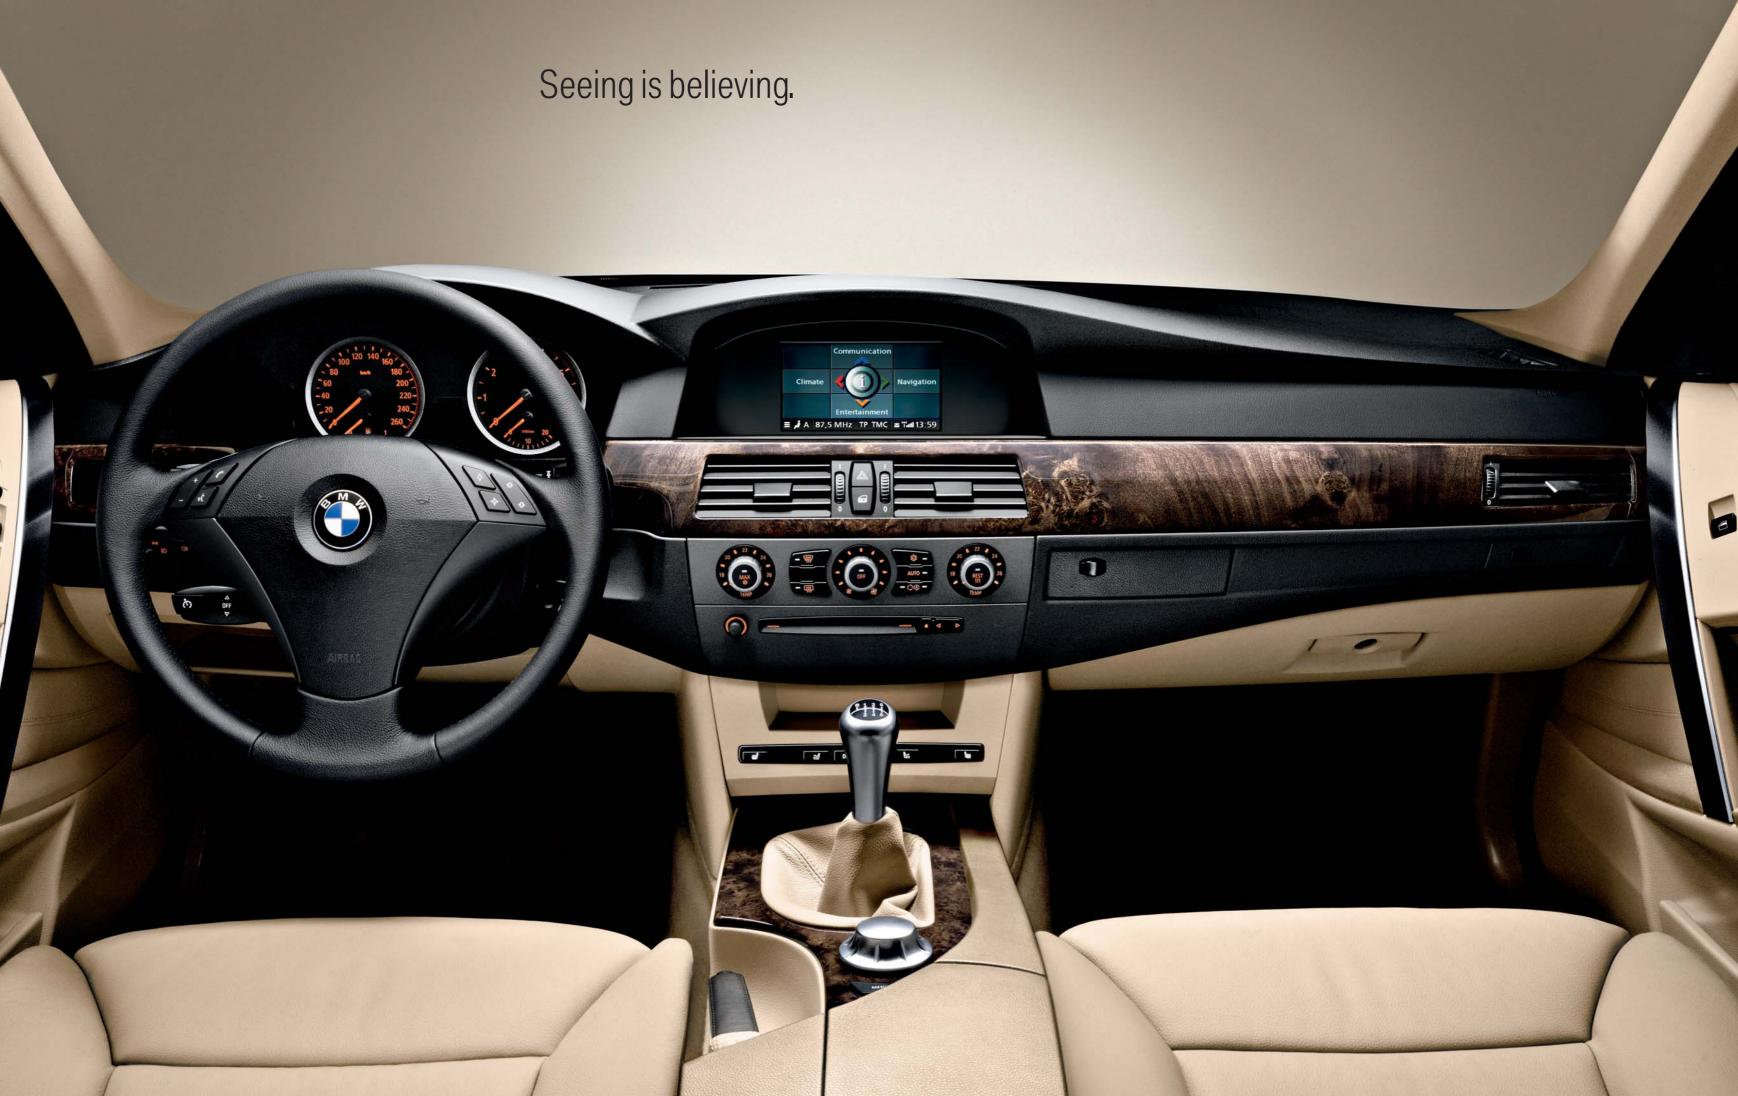

The instruments in the new BMW 5 Series are located directly in the driver's field of vision. Their glare-free design ensures clear visibility at all times.

The iDrive Controller is an integral part of the overall control concept, providing easy and intuitive access to most of the comfort functions within the new BMW 5 Series.

■ Multi-function leather steering wheel allows for convenient operation of numerous functions without being distracted from road traffic – which means you keep your hands on the wheel all the time. Buttons are included for audio, cruise control and telephone. One button's function may be defined by the user.

□ Navigation System presents information in the dazzle-free Control Display. Driving information is provided by the voice computer, with further data added by the direction arrow (on the Info display) or the map.

element for both the driver and the front passenger. This turn/press button enables intuitive control of a variety of functions shown on the Control Display. The menu system is based on the compass directions and provides a choice of four individually coloured menus: Climate, Navigation, Communication and Entertainment.