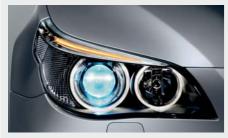

# Everything is in its place. Waiting for your touch.

Equipment Equipment

■ Xenon headlights illuminate the road ahead and to the side with brilliant clarity. These headlights also feature auto-levelling to adjust for varying passenger and cargo loads. In conjunction with the new Adaptive Headlights (optional), this also means much improved visibility in bends, as the adjustable headlights are directed into the bend as soon as the vehicle begins cornering.

■ Rain sensor with automatic headlights uses an infrared light to measure the amount of rain and exterior light. When the wipers are in the "intermittent" mode, the rain sensor automatically adjusts the windshield wiping interval as needed. When selected, the xenon headlights are activated as required.