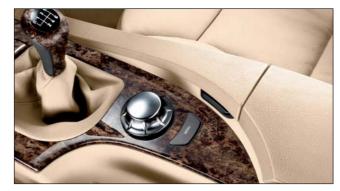

The instruments in the new BMW 5 Series are located directly in the driver's field of vision. Their glare-free design ensures clear visibility at all times.

The iDrive Controller is an integral part of the overall control concept, providing easy and intuitive access to most of the comfort functions within the new BMW 5 Series.

element for both the driver and the front passenger. This turn/press button enables intuitive control of a variety of functions shown on the Control Display. The menu system is based on the compass directions and provides a choice of four individually coloured menus: Climate, Navigation, Communication and Entertainment.