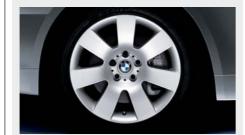

■ Heated seats, front and rear, are a welcome feature in cooler weather. With the touch of a button, you can individually select from three heat settings.

■ Star spoke alloy wheels, style 138, 7.5J x 17, 225/50 R-17 all-season tires. (Available only on the 530i.)

□ Star spoke alloy wheels, style 123, 8.0J x 18, 245/40 R-18 performance run-flat tires. (Available only on the 530i.)

■ Foglights are clearly integrated in the front bumper providing extra safety in bad weather and situation of poor visibility. Ellipsoid free-form technology ensures ever spread of light on the the road.

| Screenwasher nozzles on engine compartment lid, heated, incl. heated exterior mirrors  Shadow Line Exterior  Wheels:  - 17 x 7.5 Star spoke alloy wheels, style 138, 225/50R-17 all-season tires  - 18 x 8.0 Star spoke alloy wheels, style 123, 245/40R-18 performance run-flat tires  - 17 x 7.5 Double spoke alloy wheels, style 116, 225/50R-17 all-season tires  - 18 x 8.0 front/18 x 9.0 rear Star spoke alloy wheels, style 124, 245/40R-18 front; 275/35R-18 rear performance run-flat tires                                                                                                                                                                                                                                                                                                                                  |
|----------------------------------------------------------------------------------------------------------------------------------------------------------------------------------------------------------------------------------------------------------------------------------------------------------------------------------------------------------------------------------------------------------------------------------------------------------------------------------------------------------------------------------------------------------------------------------------------------------------------------------------------------------------------------------------------------------------------------------------------------------------------------------------------------------------------------------------|
| Chrome Line Exterior  Direction indicators, white  Door handles in body colour  Exterior mirrors in body colour, electrically adjustable, aspheric  Front doors with three-stage door brake  Luggage compartment lid, with electric unlocking via a switch in the vehicle's interior or the key's remote control  Metallic paintwork  Ornamental front grille with black vertical slats and chrome surround  Rear doors with two-stage door brake  Screenwasher nozzles on engine compartment lid, heated, incl. heated exterior mirrors  Shadow Line Exterior  Wheels:  -17 x 7.5 Star spoke alloy wheels, style 138, 225/50R-17 all-season tires  -18 x 8.0 Star spoke alloy wheels, style 116, 225/50R-17 all-season tires  -18 x 8.0 front/18 x 9.0 rear Star spoke alloy wheels, style 124, 245/40R-18 performance run-flat tires |
| Door handles in body colour  Exterior mirrors in body colour, electrically adjustable, aspheric  Front doors with three-stage door brake  Luggage compartment lid, with electric unlocking via a switch in the vehicle's interior or the key's remote control  Metallic paintwork  Ornamental front grille with black vertical slats and chrome surround  Rear doors with two-stage door brake  Screenwasher nozzles on engine compartment lid, heated, incl. heated exterior mirrors  Shadow Line Exterior  Wheels:  -17 x 7.5 Star spoke alloy wheels, style 138, 225/50R-17 all-season tires -18 x 8.0 Star spoke alloy wheels, style 123, 245/40R-18 performance run-flat tires -18 x 8.0 front/18 x 9.0 rear Star spoke alloy wheels, style 124, 245/40R-18 front; 275/35R-18 rear performance run-flat tires                     |
| xterior mirrors in body colour, electrically adjustable, aspheric  ront doors with three-stage door brake  uggage compartment lid, with electric unlocking via a switch in the vehicle's interior riche key's remote control  letallic paintwork  ramamental front grille with black vertical slats and chrome surround ear doors with two-stage door brake  creenwasher nozzles on engine compartment lid, heated, incl. heated exterior mirrors  hadow Line Exterior  //neels:  17 x 7.5 Star spoke alloy wheels, style 138, 225/50R-17 all-season tires                                                                                                                                                                                                                                                                             |
| Trant doors with three-stage door brake  Luggage compartment lid, with electric unlocking via a switch in the vehicle's interior or the key's remote control  Metallic paintwork  Dramental front grille with black vertical slats and chrome surround  Rear doors with two-stage door brake  Coreenwasher nozzles on engine compartment lid, heated, incl. heated exterior mirrors  Chadow Line Exterior  Underlies:  17 x 7.5 Star spoke alloy wheels, style 138, 225/50R-17 all-season tires  18 x 8.0 Star spoke alloy wheels, style 123, 245/40R-18 performance run-flat tires  18 x 8.0 front/18 x 9.0 rear Star spoke alloy wheels, style 124, 245/40R-18 front; 275/35R-18 rear performance run-flat tires                                                                                                                     |
| Luggage compartment lid, with electric unlocking via a switch in the vehicle's interior or the key's remote control  Metallic paintwork  Dramental front grille with black vertical slats and chrome surround  Rear doors with two-stage door brake  Screenwasher nozzles on engine compartment lid, heated, incl. heated exterior mirrors  Bhadow Line Exterior  University  17 x 7.5 Star spoke alloy wheels, style 138, 225/50R-17 all-season tires  18 x 8.0 Star spoke alloy wheels, style 123, 245/40R-18 performance run-flat tires  18 x 8.0 front/18 x 9.0 rear Star spoke alloy wheels, style 124, 245/40R-18 front; 275/35R-18 rear performance run-flat tires                                                                                                                                                              |
| Metallic paintwork  Ornamental front grille with black vertical slats and chrome surround  Rear doors with two-stage door brake  Screenwasher nozzles on engine compartment lid, heated, incl. heated exterior mirrors  Shadow Line Exterior  Wheels:  - 17 x 7.5 Star spoke alloy wheels, style 138, 225/50R-17 all-season tires  - 18 x 8.0 Star spoke alloy wheels, style 116, 225/50R-17 all-season tires  - 18 x 8.0 front/18 x 9.0 rear Star spoke alloy wheels, style 124, 245/40R-18 front; 275/35R-18 rear performance run-flat tires                                                                                                                                                                                                                                                                                         |
| Ornamental front grille with black vertical slats and chrome surround  Rear doors with two-stage door brake  Screenwasher nozzles on engine compartment lid, heated, incl. heated exterior mirrors  Shadow Line Exterior  Wheels:  - 17 x 7.5 Star spoke alloy wheels, style 138, 225/50R-17 all-season tires  - 18 x 8.0 Star spoke alloy wheels, style 123, 245/40R-18 performance run-flat tires  - 18 x 8.0 front/18 x 9.0 rear Star spoke alloy wheels, style 124, 245/40R-18 front; 275/35R-18 rear performance run-flat tires                                                                                                                                                                                                                                                                                                   |
| Rear doors with two-stage door brake  Screenwasher nozzles on engine compartment lid, heated, incl. heated exterior mirrors  Shadow Line Exterior  Wheels:  - 17 x 7.5 Star spoke alloy wheels, style 138, 225/50R-17 all-season tires  - 18 x 8.0 Star spoke alloy wheels, style 123, 245/40R-18 performance run-flat tires  - 18 x 8.0 Star spoke alloy wheels, style 116, 225/50R-17 all-season tires  - 18 x 8.0 front/18 x 9.0 rear Star spoke alloy wheels, style 124, 245/40R-18 front; 275/35R-18 rear performance run-flat tires                                                                                                                                                                                                                                                                                              |
| Screenwasher nozzles on engine compartment lid, heated, incl. heated exterior mirrors  Shadow Line Exterior  Wheels:  -17 x 7.5 Star spoke alloy wheels, style 138, 225/50R-17 all-season tires  -18 x 8.0 Star spoke alloy wheels, style 123, 245/40R-18 performance run-flat tires  -17 x 7.5 Double spoke alloy wheels, style 116, 225/50R-17 all-season tires  -18 x 8.0 front/18 x 9.0 rear Star spoke alloy wheels, style 124, 245/40R-18 front; 275/35R-18 rear performance run-flat tires                                                                                                                                                                                                                                                                                                                                      |
| Shadow Line Exterior  Wheels:  - 17 x 7.5 Star spoke alloy wheels, style 138, 225/50R-17 all-season tires  - 18 x 8.0 Star spoke alloy wheels, style 123, 245/40R-18 performance run-flat tires  - 17 x 7.5 Double spoke alloy wheels, style 116, 225/50R-17 all-season tires  - 18 x 8.0 front/18 x 9.0 rear Star spoke alloy wheels, style 124, 245/40R-18 front; 275/35R-18 rear performance run-flat tires                                                                                                                                                                                                                                                                                                                                                                                                                         |
| Wheels:         -17 x 7.5 Star spoke alloy wheels, style 138, 225/50R-17 all-season tires       ■       -         -18 x 8.0 Star spoke alloy wheels, style 123, 245/40R-18 performance run-flat tires       □       -         -17 x 7.5 Double spoke alloy wheels, style 116, 225/50R-17 all-season tires       -       ■         -18 x 8.0 front/18 x 9.0 rear Star spoke alloy wheels, style 124, 245/40R-18 front; 275/35R-18 rear performance run-flat tires       □       □                                                                                                                                                                                                                                                                                                                                                       |
| - 17 x 7.5 Star spoke alloy wheels, style 138, 225/50R-17 all-season tires  - 18 x 8.0 Star spoke alloy wheels, style 123, 245/40R-18 performance run-flat tires  - 17 x 7.5 Double spoke alloy wheels, style 116, 225/50R-17 all-season tires  - 18 x 8.0 front/18 x 9.0 rear Star spoke alloy wheels, style 124, 245/40R-18 front; 275/35R-18 rear performance run-flat tires  - □                                                                                                                                                                                                                                                                                                                                                                                                                                                   |
| - 18 x 8.0 Star spoke alloy wheels, style 123, 245/40R-18 performance run-flat tires  - 17 x 7.5 Double spoke alloy wheels, style 116, 225/50R-17 all-season tires  - 18 x 8.0 front/18 x 9.0 rear Star spoke alloy wheels, style 124, 245/40R-18 front; 275/35R-18 rear performance run-flat tires  □ □ □ □                                                                                                                                                                                                                                                                                                                                                                                                                                                                                                                           |
| - 17 x 7.5 Double spoke alloy wheels, style 116, 225/50R-17 all-season tires  - 18 x 8.0 front/18 x 9.0 rear Star spoke alloy wheels, style 124,  245/40R-18 front; 275/35R-18 rear performance run-flat tires                                                                                                                                                                                                                                                                                                                                                                                                                                                                                                                                                                                                                         |
| - 18 x 8.0 front/18 x 9.0 rear Star spoke alloy wheels, style 124, 245/40R-18 front; 275/35R-18 rear performance run-flat tires                                                                                                                                                                                                                                                                                                                                                                                                                                                                                                                                                                                                                                                                                                        |
| 245/40R-18 front; 275/35R-18 rear performance run-flat tires                                                                                                                                                                                                                                                                                                                                                                                                                                                                                                                                                                                                                                                                                                                                                                           |
| Windshield with green stripe  ■ ■ ■                                                                                                                                                                                                                                                                                                                                                                                                                                                                                                                                                                                                                                                                                                                                                                                                    |
|                                                                                                                                                                                                                                                                                                                                                                                                                                                                                                                                                                                                                                                                                                                                                                                                                                        |
|                                                                                                                                                                                                                                                                                                                                                                                                                                                                                                                                                                                                                                                                                                                                                                                                                                        |