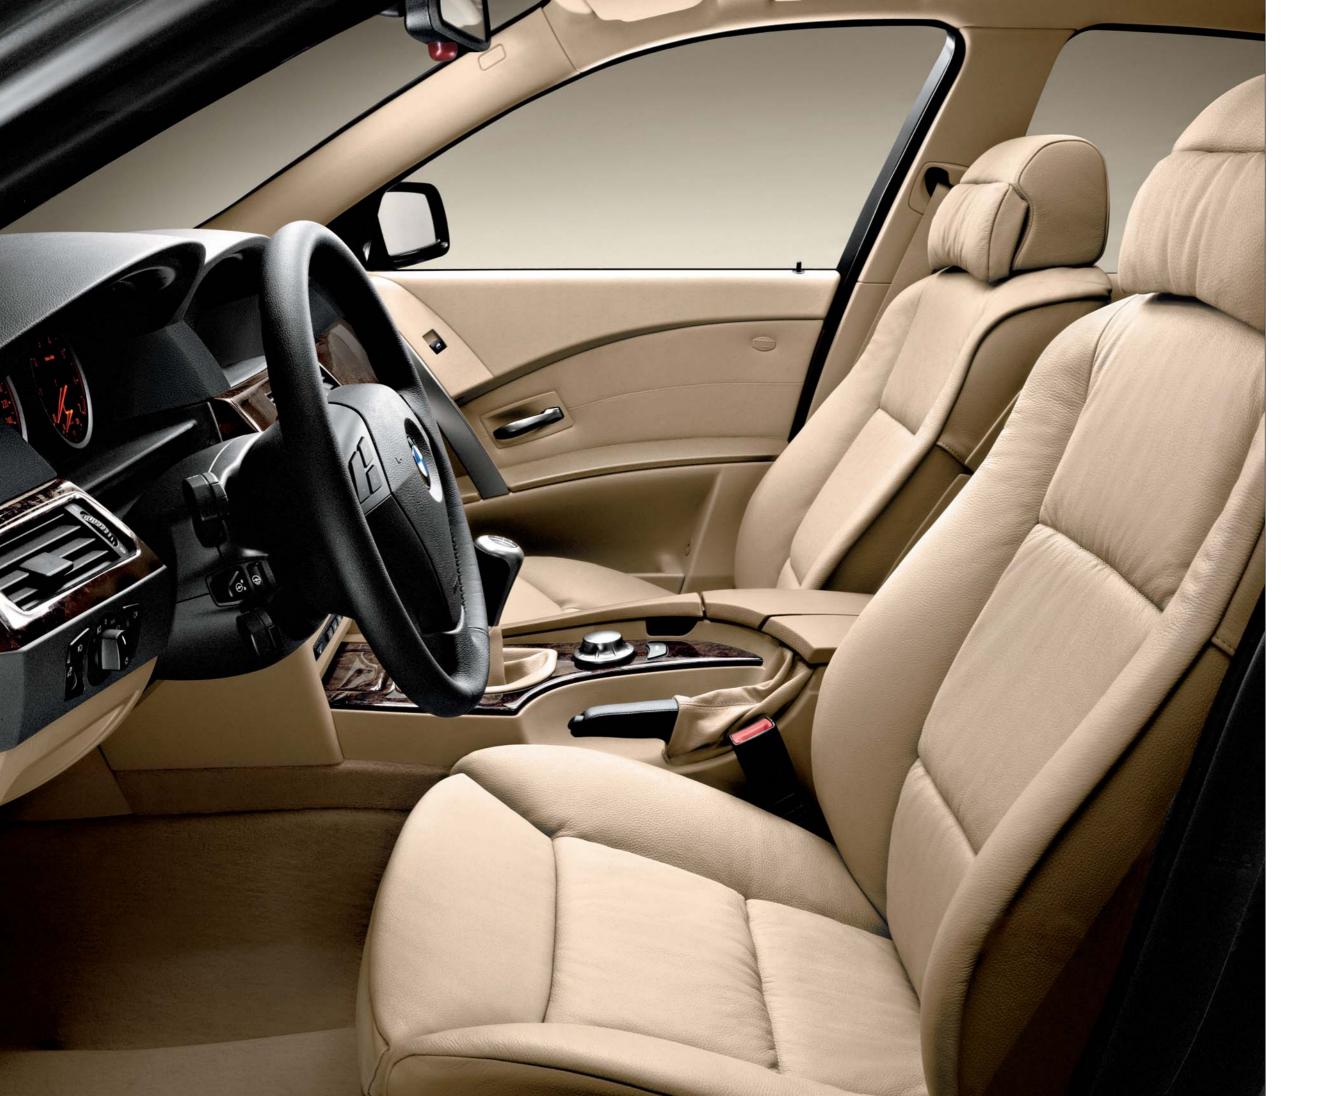

☐ Comfort seats at the front, electrically adjustable with multi-function control of seat angle, headrest position, backrest angle, seat height and active headrests for the driver and front passenger. Also include lumbar support, seat depth adjustment, backrest width adjustment.

☐ **Ventilated seats** for the driver and front passenger. Ventilator fans are built into the outside seats and blow air upwards through an internal web and the micro-perforated Nasca leather to provide active ventilation.