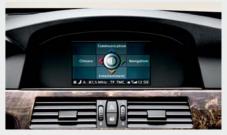

□ Navigation System presents information in the dazzle-free Control Display. Driving information is provided by the voice computer, with further data added by the direction arrow (on the Info display) or the map.

element for both the driver and the front passenger. This turn/press button enables intuitive control of a variety of functions shown on the Control Display. The menu system is based on the compass directions and provides a choice of four individually coloured menus: Climate, Navigation, Communication and Entertainment.