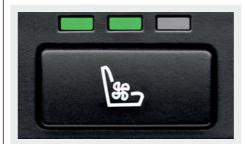

☐ **Ventilated seats** for the driver and front passenger. Ventilator fans are built into the outside seats and blow air upwards through an internal web and the micro-perforated Nasca leather to provide active ventilation.