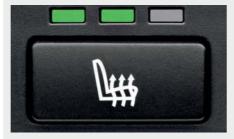

■ Heated seats, front and rear, are a welcome feature in cooler weather. With the touch of a button, you can individually select from three heat settings.

■ Star spoke alloy wheels, style 138, 7.5J x 17, 225/50 R-17 all-season tires. (Available only on the 530i.)