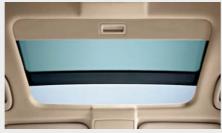

■ Heated steering wheel is a welcome pleasure whenever there is a chill in the air. The switch is conveniently located right on the steering column.

■ Glass sunroof allows natural light to enter the cabin. For convenience, it offers fingertip control of sliding and vent functions, trap release and comfort opening and closing.