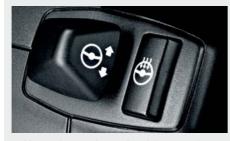

■ Heated seats, front and rear, are a welcome feature in cooler weather. With the touch of a button, you can individually select from three heat settings.

■ Star spoke alloy wheels, style 138, 7.5J x 17, 225/50 R-17 all-season tires. (Available only on the 530i.)

■ Heated steering wheel is a welcome pleasure whenever there is a chill in the air. The switch is conveniently located right on the steering column.

■ Glass sunroof allows natural light to enter the cabin. For convenience, it offers fingertip control of sliding and vent functions, trap release and comfort opening and closing.