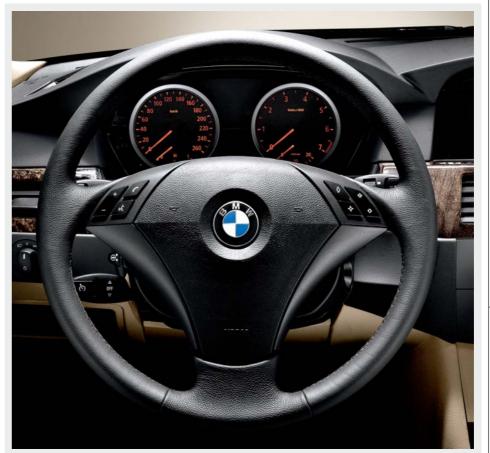

The instruments in the new BMW 5 Series are located directly in the driver's field of vision. Their glare-free design ensures clear visibility at all times.

The iDrive Controller is an integral part of the overall control concept, providing easy and intuitive access to most of the comfort functions within the new BMW 5 Series.

■ Multi-function leather steering wheel allows for convenient operation of numerous functions without being distracted from road traffic – which means you keep your hands on the wheel all the time. Buttons are included for audio, cruise control and telephone. One button's function may be defined by the user.