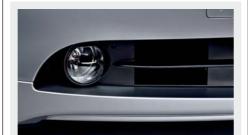

□ Star spoke alloy wheels, style 123, 8.0J x 18, 245/40 R-18 performance run-flat tires. (Available only on the 530i.)

■ Foglights are clearly integrated in the front bumper providing extra safety in bad weather and situation of poor visibility. Ellipsoid free-form technology ensures ever spread of light on the the road.