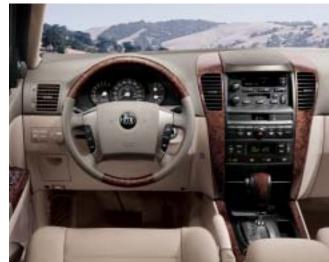

Amanti's unique blend of style and intelligent features is heightened by a powerful 3.5 litre, 24 valve V6, linked to an advanced, intelligent 5-speed transmission with Steptronic function. Providing an air of elegance and relaxation from within, Amanti's spacious cabin is generously accented with the natural warmth of woodgrain trim, plus the supple richness of a full leather interior. Backed by proven expertise, acquired by over a half a century of evolutionary design, Amanti stands as a proud testament of contemporary European styling. The dramatic impact,

created by bold, muscular lines, dual-circle High Intensity Discharge (Xenon) headlamps and distinct grillwork sets Amanti above and apart from everything else on the road. As you would expect from an automobile of this stature, nothing has been left to chance. With 8 airbags, including front and rear side curtains, an Electronic Stability Program, a Traction Control System, and a Brake Assist System, Amanti is as safe as it is sound.