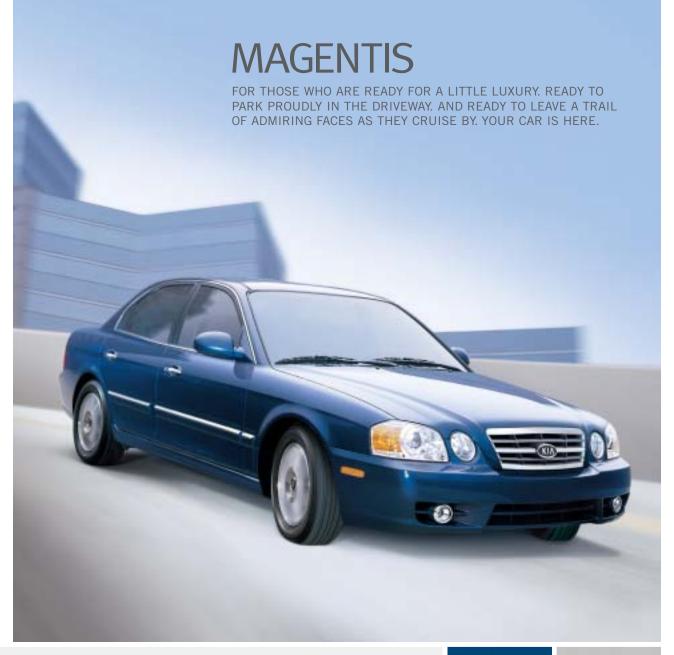

It's the moment you've been waiting for. The day you can move up to a stylish, luxury mid-size sedan. At Kia, we're pleased to announce that day is here — with the 2004 Magentis. Both the LX-V6 and EX-V6 trim levels offer a V6 engine with 4-speed Steptronic transmission for the convenience of smoother, pedal-free gear shifting. All come with dual front airbags, power windows, door locks and mirrors, plus more interior space than many a

worthy competitor. And for a little extra luxury, the EX-V6 gives you a power driver's seat, power sunroof, alloy wheels and leather seats. There is, however, one feature we didn't give the Magentis: a hefty price tag. But somehow, we didn't think you'd mind.