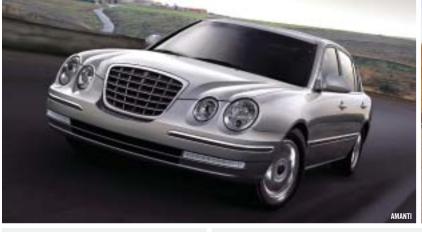

Amanti's unique blend of style and intelligent features is heightened by a powerful 3.5 litre, 24 valve V6, linked to an advanced, intelligent 5-speed transmission with Steptronic function. Providing an air of elegance and relaxation from within, Amanti's spacious cabin is generously accented with the natural warmth of woodgrain trim, plus the supple richness of a full leather interior. Backed by proven expertise, acquired by over a half a century of evolutionary design, Amanti stands as a proud testament of contemporary European styling. The dramatic impact,

created by bold, muscular lines, dual-circle High Intensity Discharge (Xenon) headlamps and distinct grillwork sets Amanti above and apart from everything else on the road. As you would expect from an automobile of this stature, nothing has been left to chance. With 8 airbags, including front and rear side curtains, an Electronic Stability Program, a Traction Control System, and a Brake Assist System, Amanti is as safe as it is sound.