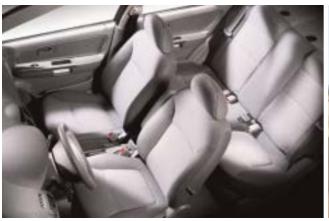

WHISTLER WHITE WILLOW GREEN

CANYON RED VOLCANO BLAST

Now it's easier than ever to experience that new-car feeling with the 2004 Rio and the 2004 Rio RX-V — the most value in a 4-door sedan in Canada\* and its sporty 5-door counterpart. The stylish Rio 4-door sedan comes standard with dual front airbags, an AM/FM/CD stereo, dual cup holders, dual-remote outside mirrors and available upgrade packages.

Want a great-looking hatchback instead? The RX-V's 5-door design gives you lots of convenient storage space, plus standard features like an AM/FM/CD stereo system, air conditioning and a rear wiper with washer. And the Convenience model offers a standard power package. But perhaps the best thing about the Rio sedan and the Rio RX-V — no matter which model you choose, they're both ready, willing and able to be yours. All yours.