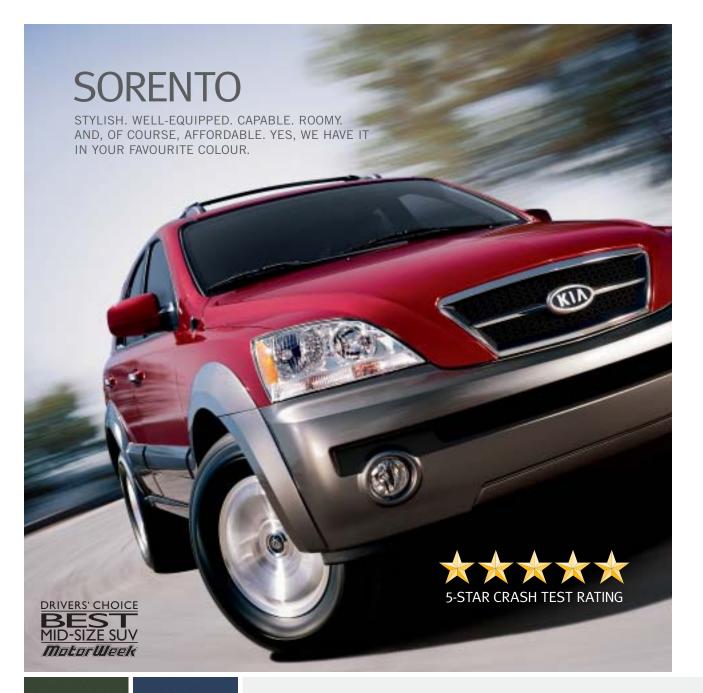

CLEAR WHITE

Finally, there's an affordable mid-size SUV with all the qualities you want. Introducing the 2004 Kia Sorento, in your choice of 3 different trim levels. There's the Sorento LX with an impressive list of standard features, like alloy wheels, a powerful V6 engine and part-time 4-wheel drive. Plus standard perks like air conditioning, power windows and door locks, an 8-speaker CD player, a roof rack and important safety features like remote keyless entry, and dual front and

side-curtain airbags. The Sorento EX adds features like automatic climate control, rear spoiler, a power driver's seat and a premium AM/FM/Cassette/CD stereo system with 10 speakers — plus the enhanced performance of the TORQUE-ON-DEMAND® all-wheel drive system with limited slip differential. Along with these standard features and the best warranty in the business, the EX-Luxury comes with other convenient comfort and stylish touches like leather interior, power sunroof, heated front seats and wood accents on the steering wheel and gear shift. With all this going for it, there's no doubt the Sorento will give you one heck of a great ride. Now, if you could only get your boss to relocate the business to the top of a giant mountain...

#### LX FEATURES

- . 4-wheel ABS, 4-wheel ventilated disc, power-assisted
- Dual front depowered airbags
- · Curtain type dual side-impact airbags (covers front and rear)
- · Anti-theft electronic immobilizer
- Side-impact bars: Front and rear side doors
- 3.5 L DOHC V6 engine, 192 hp
- Manual 5-speed transmission
- Optional 4-speed automatic transmission
- with overdrive 4-wheel-drive system: Shift-on-the-fly, electronic control. 2-speed transfer case
- Power-assist rack-and-pinion steering
- 16" alloy wheels with full size alloy spare
- · Roof rack
- · Remote keyless entry
- . Solar glass tinted windshield
- Front fog lamps
- Body-coloured bumpers and door handles
- · Front and rear mudguards
- Front wiper de-icer and heated exterior mirrors Air conditioning with rear ducts
- . Cruise control with steering wheel-mounted controls
- AM/FM/CD steren with 8 sneakers
- · Underfloor storage compartment
- Height-adjustable driver's seat with lumbar support
- Rear 60/40 split-folding bench seat: 3 passengers
- · Tilt steering column

#### EX FEATURES (IN ADDITION TO OR IN PLACE OF LX FEATURES)

- Torque-on-demand all-wheel-drive system, electronically controlled, 2-speed transfer case
- . Limited slip differential
- Vehicle speed-sensing electronically controlled power steering
- 2-tone body side cladding (Sand Dune or Pewter)
- P245/70R16 all-season Michelin tires
- · Body-coloured mirrors
- . Chrome-plated door handles
- · Rear body-coloured spoiler
- · Automatic climate control
- AM/FM/CD/cassette stereo with 10 speakers · Steering wheel-mounted audio controls
- Cargo net • Trip computer with compass, altimeter and barometer
- 6-way adjustable power driver's seat
- · Leather-wrapped 4-spoke steering wheel . Woodgrain trim: console, door switch plates.
- rear door handles • Chrome door scuff plates

#### **EX-LUXURY FEATURES** (IN ADDITION TO OR IN PLACE OF EX FEATURES)

- · Power tilt and sliding sunroof with sunshade
- Leather seats
- · Front heated seats
- Leather and woodgrain accents on steering wheel and gear shift knob