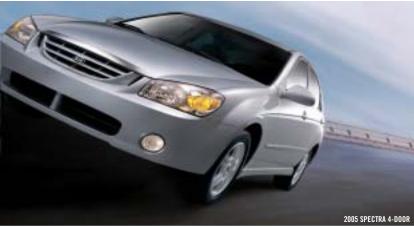

## 2005 SPECTRA 4-DOOR

THE COMPLETELY REDESIGNED 2005 SPECTRA IS BOUND TO TURN HEADS. WITH ITS BRAND NEW BODY STRUCTURE, SPORTY LOOK, AND SPACIOUS INTERIOR YOU'LL BE THE ENVY OF YOUR NEIGHBOURS.

Ready to add more reliability to your life, without giving up on style? Meet the all-new 2005 Kia Spectra, in your choice of four models. All have sleek lines, distinctive styling and a responsive engine, not to mention an AM/FM/CD stereo system, a 6-way adjustable driver's seat with lumbar support, 60/40-split folding rear seats and dual front airbags. The LX is available with a practical Convenience Package that has additional standard features like air conditioning, keyless entry, power windows, mirrors and door locks. Step up to the EX and you'll

add cruise control and sporty 15" alloy wheels. For those who want it all, the EX Luxury adds leather-wrapped steering wheel and gear shift knob, side sill mouldings, a driver's seat active headrest and anti-lock brakes (ABS). And of course all Spectras come standard with a very happy driver behind the wheel.