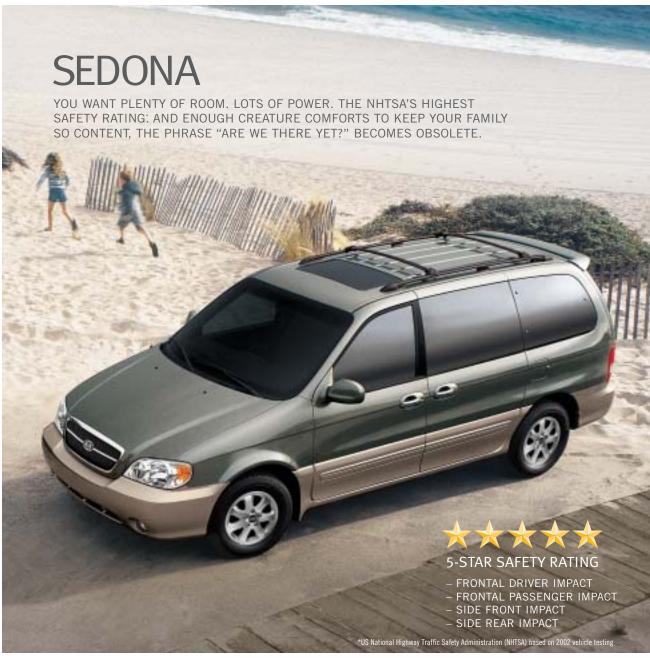

S-STAR SAFETY RATING

- FRONTAL DRIVER IMPACT
- FRONTAL PASSENGER IMPACT
- SIDE FRONT IMPACT
- SIDE REAR IMP

SUMMER RAIN
TOTAL ECLIPSE

TWILIGHT BLUE

SAGE GREEN

ANTIQUE AMBER

RADIANT RUBY

With the LXE, get all the features of the LX plus rear parking sensors with sonar and a DVD entertainment system. And if you choose the EX, you'll get all the great features of the LX and more, like a premium AM/FM/Cassette/CD stereo system, alloy wheels, roof rack, rear spoiler, and rear parking sensors with sonar. But most importantly, Sedona has received the NHTSA's highest 5-star safety rating in all four crash test categories. No wonder Sedona won *AutoPacific*'s "Best in Class Vehicle Satisfaction" award for best minivan. So check out this year's Sedona. And don't forget to bring the family.