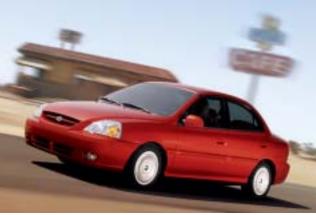

WHISTLER WHITE WILLOW GREEN

CANYON RED VOLCANO BLAST

Now it's easier than ever to experience that new-car feeling with the 2004 Rio and the 2004 Rio RX-V — the most value in a 4-door sedan in Canada\* and its sporty 5-door counterpart. The stylish Rio 4-door sedan comes standard with dual front airbags, an AM/FM/CD stereo, dual cup holders, dual-remote outside mirrors and available upgrade packages.

Want a great-looking hatchback instead? The RX-V's 5-door design gives you lots of convenient storage space, plus standard features like an AM/FM/CD stereo system, air conditioning and a rear wiper with washer. And the Convenience model offers a standard power package. But perhaps the best thing about the Rio sedan and the Rio RX-V — no matter which model you choose, they're both ready, willing and able to be yours. All yours.