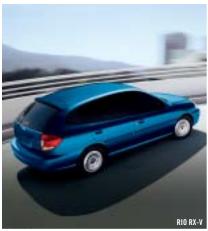

WHISTLER WHITE WILLOW GREEN

CANYON RED VOLCANO BLAST

Now it's easier than ever to experience that new-car feeling with the 2004 Rio and the 2004 Rio RX-V — the most value in a 4-door sedan in Canada\* and its sporty 5-door counterpart. The stylish Rio 4-door sedan comes standard with dual front airbags, an AM/FM/CD stereo, dual cup holders, dual-remote outside mirrors and available upgrade packages.

Want a great-looking hatchback instead? The RX-V's 5-door design gives you lots of convenient storage space, plus standard features like an AM/FM/CD stereo system, air conditioning and a rear wiper with washer. And the Convenience model offers a standard power package. But perhaps the best thing about the Rio sedan and the Rio RX-V — no matter which model you choose, they're both ready, willing and able to be yours. All yours.