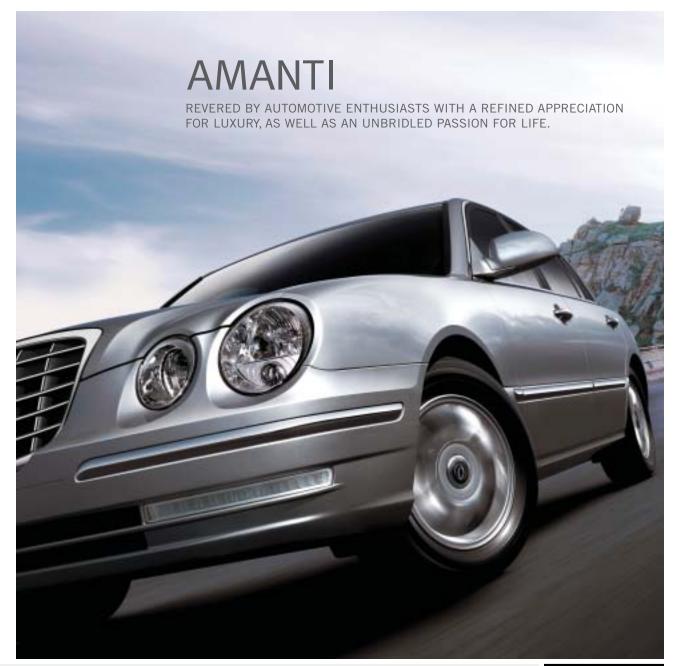

Amanti's unique blend of style and intelligent features is heightened by a powerful 3.5 litre, 24 valve V6, linked to an advanced, intelligent 5-speed transmission with Steptronic function. Providing an air of elegance and relaxation from within, Amanti's spacious cabin is generously accented with the natural warmth of woodgrain trim, plus the supple richness of a full leather interior. Backed by proven expertise, acquired by over a half a century of evolutionary design, Amanti stands as a proud testament of contemporary European styling. The dramatic impact,

created by bold, muscular lines, dual-circle High Intensity Discharge (Xenon) headlamps and distinct grillwork sets Amanti above and apart from everything else on the road. As you would expect from an automobile of this stature, nothing has been left to chance. With 8 airbags, including front and rear side curtains, an Electronic Stability Program, a Traction Control System, and a Brake Assist System, Amanti is as safe as it is sound.