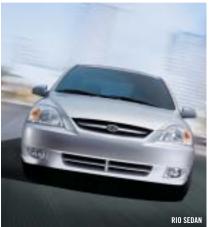

WHISTLER WHITE WILLOW GREEN

CANYON RED VOLCANO BLAST

Now it's easier than ever to experience that new-car feeling with the 2004 Rio and the 2004 Rio RX-V — the most value in a 4-door sedan in Canada\* and its sporty 5-door counterpart. The stylish Rio 4-door sedan comes standard with dual front airbags, an AM/FM/CD stereo, dual cup holders, dual-remote outside mirrors and available upgrade packages.

Want a great-looking hatchback instead? The RX-V's 5-door design gives you lots of convenient storage space, plus standard features like an AM/FM/CD stereo system, air conditioning and a rear wiper with washer. And the Convenience model offers a standard power package. But perhaps the best thing about the Rio sedan and the Rio RX-V — no matter which model you choose, they're both ready, willing and able to be yours. All yours.