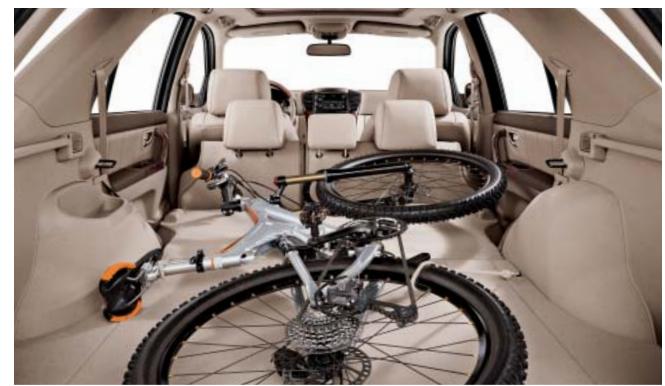

CLEAR WHITE

Finally, there's an affordable mid-size SUV with all the qualities you want. Introducing the 2004 Kia Sorento, in your choice of 3 different trim levels. There's the Sorento LX with an impressive list of standard features, like alloy wheels, a powerful V6 engine and part-time 4-wheel drive. Plus standard perks like air conditioning, power windows and door locks, an 8-speaker CD player, a roof rack and important safety features like remote keyless entry, and dual front and

side-curtain airbags. The Sorento EX adds features like automatic climate control, rear spoiler, a power driver's seat and a premium AM/FM/Cassette/CD stereo system with 10 speakers — plus the enhanced performance of the TORQUE-ON-DEMAND® all-wheel drive system with limited slip differential. Along with these standard features and the best warranty in the business, the EX-Luxury comes with other convenient comfort and stylish touches like leather interior, power sunroof, heated front seats and wood accents on the steering wheel and gear shift. With all this going for it, there's no doubt the Sorento will give you one heck of a great ride. Now, if you could only get your boss to relocate the business to the top of a giant mountain...