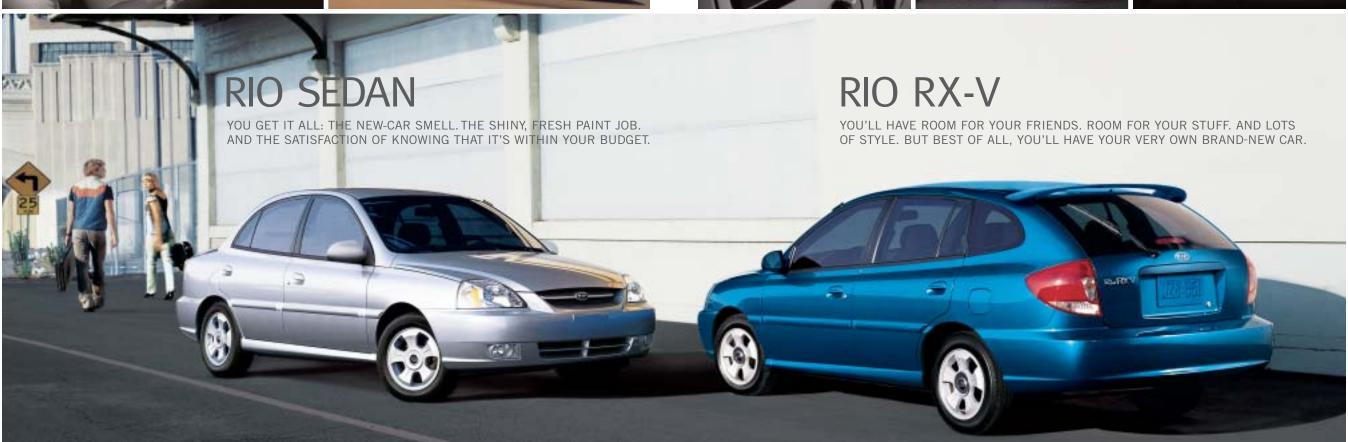

WHISTLER WHITE WILLOW GREEN

CANYON RED VOLCANO BLAST

Now it's easier than ever to experience that new-car feeling with the 2004 Rio and the 2004 Rio RX-V — the most value in a 4-door sedan in Canada\* and its sporty 5-door counterpart. The stylish Rio 4-door sedan comes standard with dual front airbags, an AM/FM/CD stereo, dual cup holders, dual-remote outside mirrors and available upgrade packages.

Want a great-looking hatchback instead? The RX-V's 5-door design gives you lots of convenient storage space, plus standard features like an AM/FM/CD stereo system, air conditioning and a rear wiper with washer. And the Convenience model offers a standard power package. But perhaps the best thing about the Rio sedan and the Rio RX-V — no matter which model you choose, they're both ready, willing and able to be yours. All yours.

\*Based on Rio S 4-door sedan in a Canadian vehicle comparison, as of the production of this brochure.