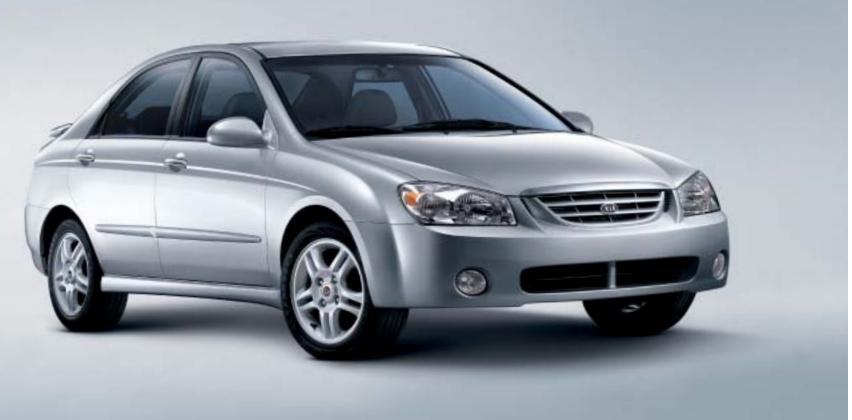

## 2005 SPECTRA 4-DOOR

THE COMPLETELY REDESIGNED 2005 SPECTRA IS BOUND TO TURN HEADS. WITH ITS BRAND NEW BODY STRUCTURE, SPORTY LOOK, AND SPACIOUS INTERIOR YOU'LL BE THE ENVY OF YOUR NEIGHBOURS.

Ready to add more reliability to your life, without giving up on style? Meet the all-new 2005 Kia Spectra, in your choice of four models. All have sleek lines, distinctive styling and a responsive engine, not to mention an AM/FM/CD stereo system, a 6-way adjustable driver's seat with lumbar support, 60/40-split folding rear seats and dual front airbags. The LX is available with a practical Convenience Package that has additional standard features like air conditioning, keyless entry, power windows, mirrors and door locks. Step up to the EX and you'll

add cruise control and sporty 15" alloy wheels. For those who want it all, the EX Luxury adds leather-wrapped steering wheel and gear shift knob, side sill mouldings, a driver's seat active headrest and anti-lock brakes (ABS). And of course all Spectras come standard with a very happy driver behind the wheel.