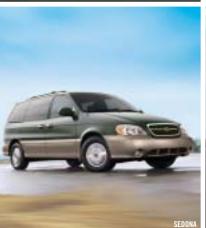

S-STAR SAFETY RATING

- FRONTAL DRIVER IMPACT
- FRONTAL PASSENGER IMPACT
- SIDE FRONT IMPACT
- SIDE REAR IMP

SUMMER RAIN
TOTAL ECLIPSE

TWILIGHT BLUE

SAGE GREEN

ANTIQUE AMBER

RADIANT RUBY

With the LXE, get all the features of the LX plus rear parking sensors with sonar and a DVD entertainment system. And if you choose the EX, you'll get all the great features of the LX and more, like a premium AM/FM/Cassette/CD stereo system, alloy wheels, roof rack, rear spoiler, and rear parking sensors with sonar. But most importantly, Sedona has received the NHTSA's highest 5-star safety rating in all four crash test categories. No wonder Sedona won *AutoPacific*'s "Best in Class Vehicle Satisfaction" award for best minivan. So check out this year's Sedona. And don't forget to bring the family.