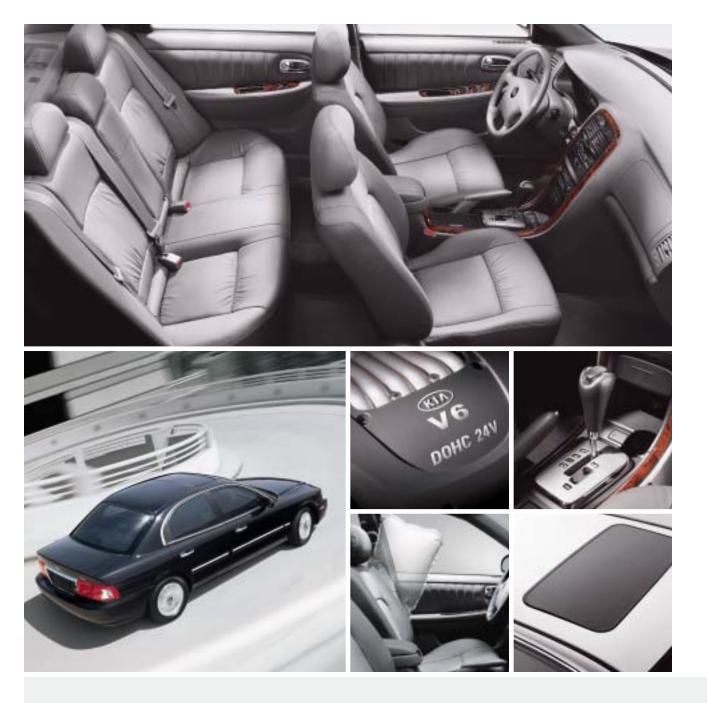

It's the moment you've been waiting for. The day you can move up to a stylish, luxury mid-size sedan. At Kia, we're pleased to announce that day is here — with the 2004 Magentis. Both the LX-V6 and EX-V6 trim levels offer a V6 engine with 4-speed Steptronic transmission for the convenience of smoother, pedal-free gear shifting. All come with dual front airbags, power windows, door locks and mirrors, plus more interior space than many a

worthy competitor. And for a little extra luxury, the EX-V6 gives you a power driver's seat, power sunroof, alloy wheels and leather seats. There is, however, one feature we didn't give the Magentis: a hefty price tag. But somehow, we didn't think you'd mind.