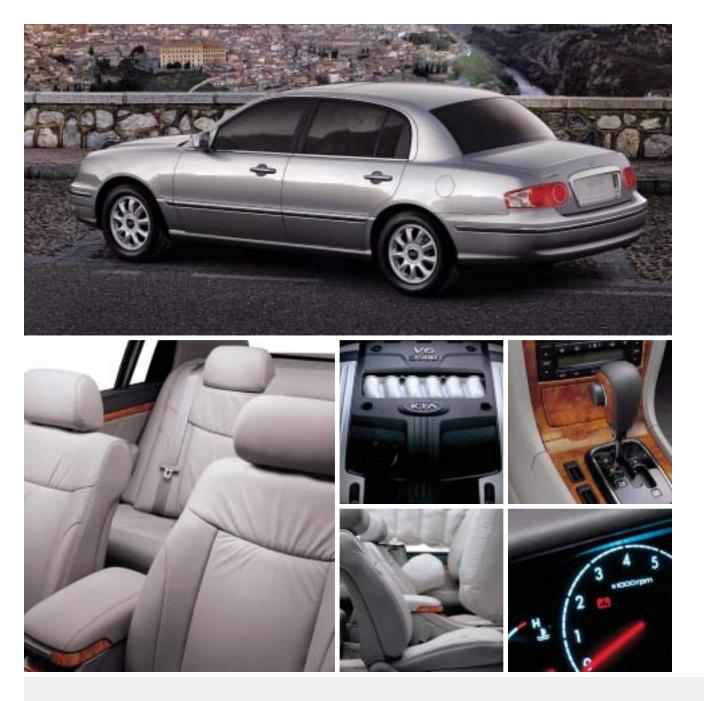

Amanti's unique blend of style and intelligent features is heightened by a powerful 3.5 litre, 24 valve V6, linked to an advanced, intelligent 5-speed transmission with Steptronic function. Providing an air of elegance and relaxation from within, Amanti's spacious cabin is generously accented with the natural warmth of woodgrain trim, plus the supple richness of a full leather interior. Backed by proven expertise, acquired by over a half a century of evolutionary design, Amanti stands as a proud testament of contemporary European styling. The dramatic impact,

created by bold, muscular lines, dual-circle High Intensity Discharge (Xenon) headlamps and distinct grillwork sets Amanti above and apart from everything else on the road. As you would expect from an automobile of this stature, nothing has been left to chance. With 8 airbags, including front and rear side curtains, an Electronic Stability Program, a Traction Control System, and a Brake Assist System, Amanti is as safe as it is sound.

#### AMANTI FEATURES

- Dual threshold front airbags
- Front and rear side impact airbags
- Side curtain airbags
- · Active front seat headrests
- · Front seatbelt pretensioners with load limiters
- 3.5 L DOHC 6-cylinder engine, 200 hp
- 5-speed Steptronic transmission
- Electronic Stability Program (ESP)
- Traction Control System (TCS)
- Independent double wishbone front suspension
- Independent multi-link rear suspension
- Vehicle speed-sensing power steering
- 4-wheel anti-lock brakes (ABS)
- Brake Assist System (BAS)
- Automatic climate control with dual zone function
- · Air quality filter
- AM/FM/CD/Cassette stereo with equalizer, 270W
- . 9-speaker Infinity sound system, including subwoofer
- Glass-embedded antenna
- . Multi-function display with trip computer and audio system readout
- Power windows with express up/down feature
- · Central door locks
- · Power sunroof with one-touch open feature Cruise control
- Steering wheel-mounted cruise and audio controls
- · Remote keyless entry with alarm
- . Tilt steering column
- Woodgrain trim
- · Leather and woodgrain steering wheel
- Leather and woodgrain gear shift knob
- Chrome interior door handles
- · Electro-chromic rearview mirror
- Driver's seat lumbar adjuster electric 8-way power-adjustable driver's seat
- Dual preset driver's seat memory function
- 4-way power-adjustable front passenger seat
- Leather seats
- Heated front seats with temperature control
- Height and tilt-adjustable front seat headrests Height and tilt-adjustable rear seat headrests.
- · Centre armrest with dual storage compartments
- · Concealed cup holders in centre console
- Rear seat folding armrest with storage and dual cup holders
- · Rear seat ski pass-through
- . Front map lamps with sunglass case
- Delay-out interior lamp
- Footwell lamps · Door courtesy lamps
- · Front and rear floor mats
- High Intensity Discharge headlamps (HID)
- Integrated projector fog lamps
- · LED front turn signals
- · Power heated mirrors with memory function
- Reverse dipping rearview mirrors
- Chrome accents
- 16" alloy wheels
- P225/60R16 all-season tires Full size alloy spare wheel
- · Tinted glass
- · Solar control glass
- · Rain-sensing wipers · Windshield wiper de-icer