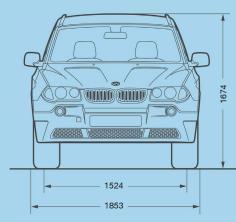

11.5 [11.9]                 | 11.6 [12.3]                 |
| Tank capacity. approx.                        | L         | 67                          | 67                          |
|                                               |           |                             |                             |

#### **Specification | Technical Features**

| Wheels            |     | 2.5i        | 3.0i        |
|-------------------|-----|-------------|-------------|
| Tire dimensions   |     | 235/55 R-17 | 235/55 R-17 |
| Wheel dimensions  |     | 17 x 8.0    | 17 x 8.0    |
| Material          |     | Light Alloy | Light Alloy |
| Electrical System |     |             |             |
| Battery capacity  | Ah  | 70          | 70          |
| Alternator output | A/W | 150/2100    | 150/2100    |









All dimensions in the technical drawings are given in millimetres. Luggage capacity from 480 to 1560 L (VDA-measurement).

Figures in [] refer to vehicles with automatic transmission.

- 1 Figures are based on a 90% tank filling, driver's weight of 68 kg and 7 kg of luggage. Curb weight applies to vehicles with standard equipment. Optional extras may increase these figures.
- 2 The overall weight of the trailer may not exceed the maximum permissible trailer load plus the maximum permissible towbar download.
- 3 Limited electronically.
- 4 NR Can-estimated figures are for comparison purposes only. Your actual mileage will vary, depending on speed, driving habits, trip length and driving conditions; actual mileage will most likely be lower.

Exclusive Canadian importer and distributo