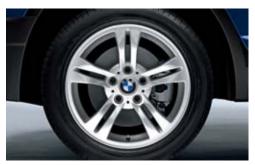

□ **Y-Spoke alloy wheels** (with performance tires) - Style 114, 18 x 8.0 front, 235/50R-18; 18 X 9 rear, 255/45R-18. (Available on the X3 3.0i only.)

■ Automatic Climate Control system includes Automatic Air Recirculation (AAR), which is activated when a sensor detects certain pollutants in the outside air. Inside, cabin air continuously passes through a microfilter that removes pollen, dust and spores. (Optional on the X3 2.5i.)