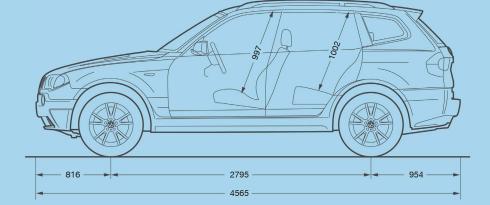

5 [11.9]                 | 11.6 [12.3]                 |
| Tank capacity. approx.                        | L         | 67                          | 67                          |
|                                               |           |                             |                             |

#### **Specification | Technical Features**

| Wheels            |     | 2.5i        | 3.0i        |
|-------------------|-----|-------------|-------------|
| Tire dimensions   |     | 235/55 R-17 | 235/55 R-17 |
| Wheel dimensions  |     | 17 x 8.0    | 17 x 8.0    |
| Material          |     | Light Alloy | Light Alloy |
| Electrical System |     |             |             |
| Battery capacity  | Ah  | 70          | 70          |
| Alternator output | A/W | 150/2100    | 150/2100    |









All dimensions in the technical drawings are given in millimetres. Luggage capacity from 480 to 1560 L (VDA-measurement).

Figures in [] refer to vehicles with automatic transmission.

- 1 Figures are based on a 90% tank filling, driver's weight of 68 kg and 7 kg of luggage. Curb weight applies to vehicles with standard equipment. Optional extras may increase these figures.
- 2 The overall weight of the trailer may not exceed the maximum permissible trailer load plus the maximum permissible towbar download.
- 3 Limited electronically.
- 4 NR Can-estimated figures are for comparison purposes only. Your actual mileage will vary, depending on speed, driving habits, trip length and driving conditions; actual mileage will most likely be lower.

Exclusive Canadian importer and distributor –