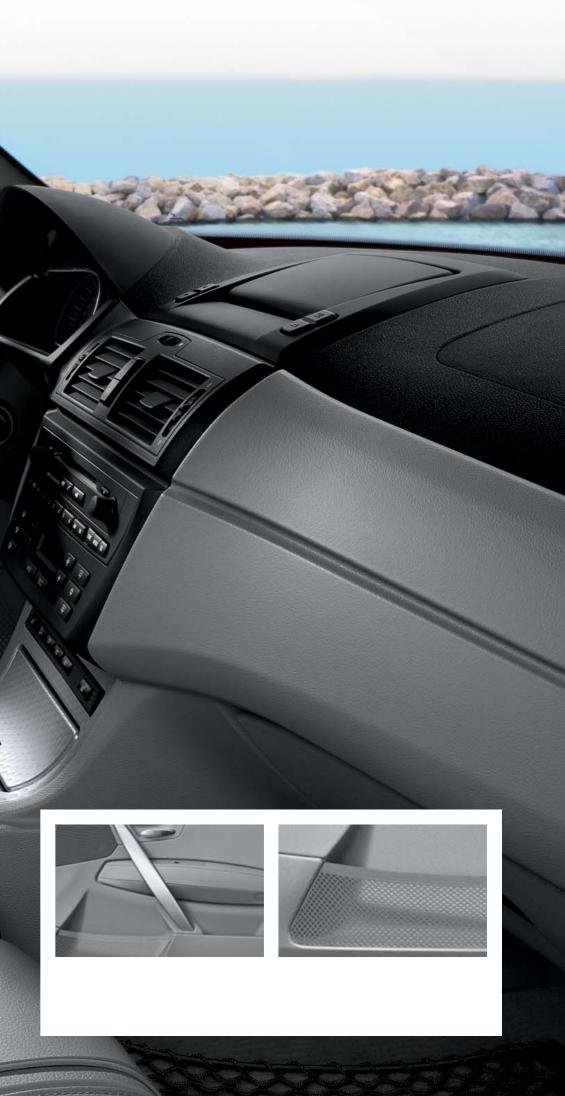

□ **Panorama sunroof** allows natural light to enter the cabin. For comfort and convenience, it comes with a speed-dependent wind deflector, electric slide and lift control via tip keys, and electric sunshade, as well as trap release and comfort open/close functionality.

□ **Multi-function leather sport steering wheel** offers highly convenient operation, increased safety and an ergonomic design that makes it fit especially well into the driver's hands.

□ **On-board Navigation System** guides you conveniently and directly to your destination. In addition to providing driving instructions via voice, directional arrows or map display, the system will provide destination-specific information. Includes Canada/USA Navigation DVD.

■ BMW Business CD offers AM/FM radio with easy-to-use preset buttons. Listen to your favourite radio stations or insert a CD into the single CD player, which includes an MP3 function.

□ **HiFi Sound System,** with digital 10-channel sound processor, 500-watt amplifier, seven-band equalizer, eight speakers and two subwoofers, provides an excellent sound.

□ **CD Changer,** integrated under the armrest. Includes storage compartment for three CDs. The CD Changer can hold up to six CDs.

□ Telephone and BMW Assist preparation, enhances driving safety even further with Bluetooth technology; including one year of BMW Assist Safety and Security Services at no extra charge. With the BMW Assist Safety and Security Package you get access to Emergency Roadside Assistance service. Please see your local BMW Retailer for further details.