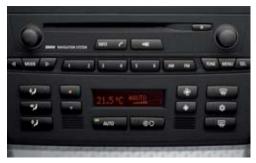

■ BMW Business CD offers AM/FM radio with easy-to-use preset buttons. Listen to your favourite radio stations or insert a CD into the single CD player, which includes an MP3 function.

□ **HiFi Sound System,** with digital 10-channel sound processor, 500-watt amplifier, seven-band equalizer, eight speakers and two subwoofers, provides an excellent sound.

□ **CD Changer,** integrated under the armrest. Includes storage compartment for three CDs. The CD Changer can hold up to six CDs.

□ Telephone and BMW Assist preparation, enhances driving safety even further with Bluetooth technology; including one year of BMW Assist Safety and Security Services at no extra charge. With the BMW Assist Safety and Security Package you get access to Emergency Roadside Assistance service. Please see your local BMW Retailer for further details.