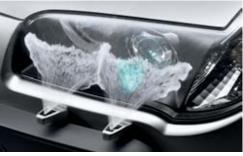

□ **Headlight washer system** provides automatic cleaning in parallel with the windshield wipers when the headlights are on, thereby enhancing the headlight illumination of the road ahead in all weather conditions.