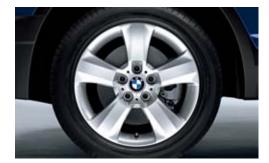

■ Double Spoke alloy wheels (with all-season tires) - Style 112, 17 x 8.0, 235/55R-17. (Available on the X3 3.0i only.)

□ **Star Spoke alloy wheels** (with all-season tires) - Style 113, 18 x 8.0, 235/50R-18. (Available on the X3 3.0i only.)