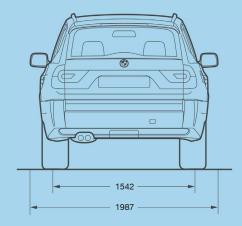

1.5 [11.9]                 | 11.6 [12.3]                 |
| Tank capacity. approx.                        | L         | 67                          | 67                          |
|                                               |           |                             |                             |

#### **Specification | Technical Features**

| Wheels            |     | 2.5i        | 3.0i        |
|-------------------|-----|-------------|-------------|
| Tire dimensions   |     | 235/55 R-17 | 235/55 R-17 |
| Wheel dimensions  |     | 17 x 8.0    | 17 x 8.0    |
| Material          |     | Light Alloy | Light Alloy |
| Electrical System |     |             |             |
| Battery capacity  | Ah  | 70          | 70          |
| Alternator output | A/W | 150/2100    | 150/2100    |









All dimensions in the technical drawings are given in millimetres. Luggage capacity from 480 to 1560 L (VDA-measurement).

Figures in [] refer to vehicles with automatic transmission.

- 1 Figures are based on a 90% tank filling, driver's weight of 68 kg and 7 kg of luggage. Curb weight applies to vehicles with standard equipment. Optional extras may increase these figures.
- 2 The overall weight of the trailer may not exceed the maximum permissible trailer load plus the maximum permissible towbar download.
- 3 Limited electronically.
- 4 NR Can-estimated figures are for comparison purposes only. Your actual mileage will vary, depending on speed, driving habits, trip length and driving conditions; actual mileage will most likely be lower.

Exclusive Canadian importer and distributor