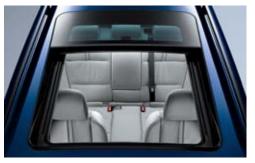

□ **Panorama sunroof** allows natural light to enter the cabin. For comfort and convenience, it comes with a speed-dependent wind deflector, electric slide and lift control via tip keys, and electric sunshade, as well as trap release and comfort open/close functionality.