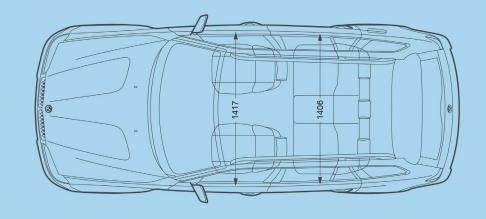

[11.9]                 | 11.6 [12.3]                 |
| Tank capacity. approx.                        | L         | 67                          | 67                          |
|                                               |           |                             |                             |

#### **Specification | Technical Features**

| Wheels            |     | 2.5i        | 3.0i        |
|-------------------|-----|-------------|-------------|
| Tire dimensions   |     | 235/55 R-17 | 235/55 R-17 |
| Wheel dimensions  |     | 17 x 8.0    | 17 x 8.0    |
| Material          |     | Light Alloy | Light Alloy |
| Electrical System |     |             |             |
| Battery capacity  | Ah  | 70          | 70          |
| Alternator output | A/W | 150/2100    | 150/2100    |









All dimensions in the technical drawings are given in millimetres. Luggage capacity from 480 to 1560 L (VDA-measurement).

Figures in [] refer to vehicles with automatic transmission.

- 1 Figures are based on a 90% tank filling, driver's weight of 68 kg and 7 kg of luggage. Curb weight applies to vehicles with standard equipment. Optional extras may increase these figures.
- 2 The overall weight of the trailer may not exceed the maximum permissible trailer load plus the maximum permissible towbar download.
- 3 Limited electronically.
- 4 NR Can-estimated figures are for comparison purposes only. Your actual mileage will vary, depending on speed, driving habits, trip length and driving conditions; actual mileage will most likely be lower.

Exclusive Canadian importer and distributor – BM