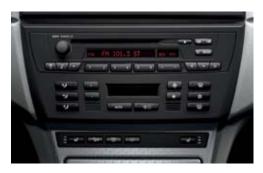

■ BMW Business CD offers AM/FM radio with easy-to-use preset buttons. Listen to your favourite radio stations or insert a CD into the single CD player, which includes an MP3 function.

□ **HiFi Sound System,** with digital 10-channel sound processor, 500-watt amplifier, seven-band equalizer, eight speakers and two subwoofers, provides an excellent sound.

□ **CD Changer,** integrated under the armrest. Includes storage compartment for three CDs. The CD Changer can hold up to six CDs.

□ Telephone and BMW Assist preparation, enhances driving safety even further with Bluetooth technology; including one year of BMW Assist Safety and Security Services at no extra charge. With the BMW Assist Safety and Security Package you get access to Emergency Roadside Assistance service. Please see your local BMW Retailer for further details.