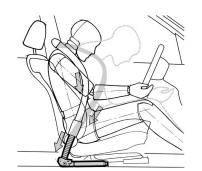

■ Airbags and all other safety components are perfectly coordinated in a BMW so that in a collision only the airbag actually required is activated. Such activation varies according to the severity of an impact. Up to eight airbags offer superior safety on demand: driver and front passenger airbags and head airbags in the front and rear, as well as side airbags in the front and, as an option, in the rear.

■ BMW restraint system for the driver and front passenger consists of a combination of the three-point seat belt, belt latch tensioner, belt force governor and anti-submarining ramp in the seat, for optimum restraint in a collision.