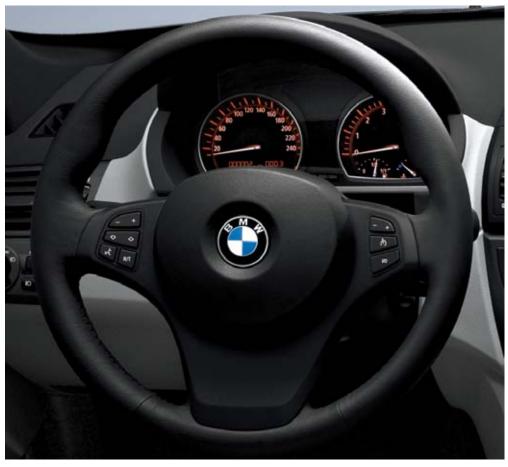

□ **Multi-function leather sport steering wheel** offers highly convenient operation, increased safety and an ergonomic design that makes it fit especially well into the driver's hands.

□ **On-board Navigation System** guides you conveniently and directly to your destination. In addition to providing driving instructions via voice, directional arrows or map display, the system will provide destination-specific information. Includes Canada/USA Navigation DVD.