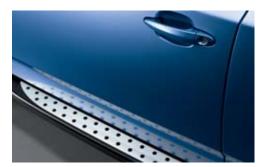

■ Foglights in halogen free-form technology are integrated into the front air dam, and ensure additional visibility and safety in bad weather or poor visibility.

□ **Running boards** made of brushed aluminum give the X3 a sporty touch and also make entry to the vehicle more comfortable.