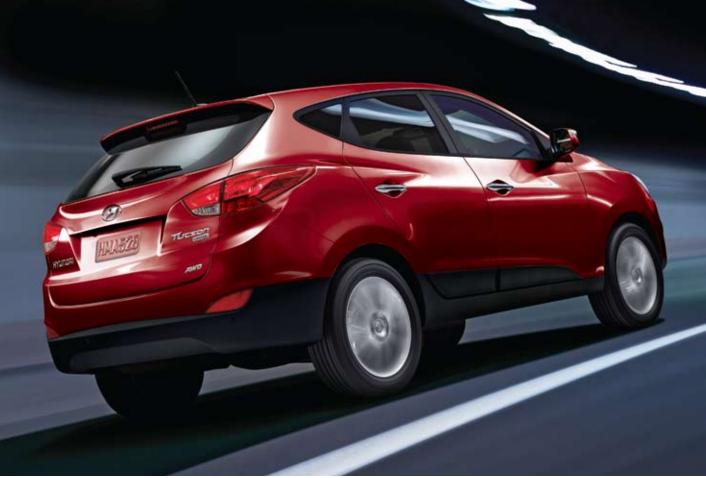

# A BOLD STATEMENT IN STYLE.

HYUNDAI'S COMPACT CUV, THE 2010 TUCSON, ENTERS WITH AN ALL-NEW DESIGN THAT INSTANTLY SETS IT APART AS THE MOST DISTINCTIVE, VISUALLY APPEALING VEHICLE IN ITS CLASS. THE FIRST DESIGN TO BE CONCEIVED AND ENGINEERED AT HYUNDAI'S NEW DESIGN CENTRE IN FRANKFURT, THE TUCSON MAKES A BOLD STATEMENT ABOUT ITSELF AND THOSE WHO DRIVE IT. WITH SLEEK, MODERN STYLING AND A HIGHLY EFFICIENT DRIVE-TRAIN, WE'VE DONE NO LESS THAN CHANGE THE GAME FOR CUVS. EXPLORE THE 2010 TUCSON TODAY.

#### AN ANTIDOTE TO BORING DESIGN.

The 2010 Tucson is an exhilarating exercise in design. Its fluidic, assertive, sporty lines stem from a deliberate desire to set it apart in a world of me-too CUVs. A sleek window line begins at the side-view mirrors, rising back to meet the line of the roof-extending rear spoiler. Sculptured hood creases reach down from the steeply raked windshield (for lowered cabin noise) to the hexagonal grille, then stretch back through the double-set shoulder lines, extending from headlight to tail light. Styling details – such as the roof-mounted antenna, wrap-around tail lights and side sill moulding – complete the overall impression of an athletic, lean, solid performer.