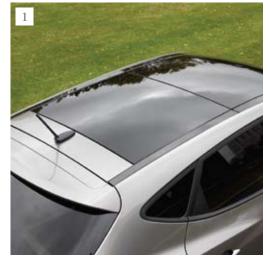

#### AN ANTIDOTE TO BORING DESIGN.

The 2010 Tucson is an exhilarating exercise in design. Its fluidic, assertive, sporty lines stem from a deliberate desire to set it apart in a world of me-too CUVs. A sleek window line begins at the side-view mirrors, rising back to meet the line of the roof-extending rear spoiler. Sculptured hood creases reach down from the steeply raked windshield (for lowered cabin noise) to the hexagonal grille, then stretch back through the double-set shoulder lines, extending from headlight to tail light. Styling details – such as the roof-mounted antenna, wrap-around tail lights and side sill moulding – complete the overall impression of an athletic, lean, solid performer.

- Let the Sun Shine In. Catch the rays or shooting stars with Hyundai's first panoramic sunroof (available on Limited models). It features a fixed glass roof section at back and a traditional pop-up/slide section at front, with UV blocking all over.
- Add Allure with Alloys. The 2010 Tucson GL comes standard with 17-inch steel wheels and attractive metallic covers. For a sportier look, 17" 10-spoke alloys are standard equipment on GLS, with aggressive 18" 10-spoke alloys standard on Limited models.