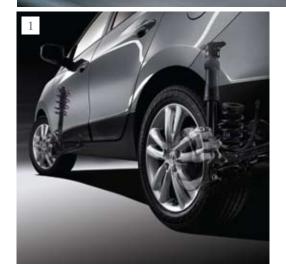

The Tucson was designed in Europe and its handling and suspension show their heritage. Motor-driven power steering provides responsive handling and fuel savings, while the independent suspension offers agility and a firm ride.

#### 2. All-Wheel Drive.

The optional advanced electronic on-demand AWD system with driver-selectable lock delivers a 50/50 torque split to the front and rear wheels for traction in unpredictable conditions.