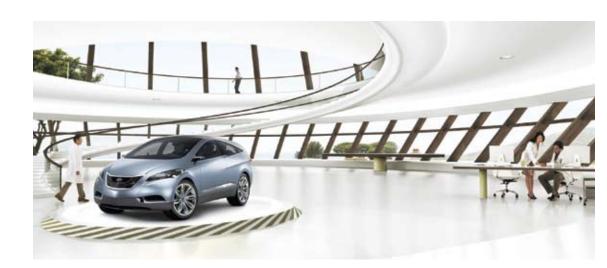

# A BOLD STATEMENT IN STYLE.

HYUNDAI'S COMPACT CUV, THE 2010 TUCSON, ENTERS WITH AN ALL-NEW DESIGN THAT INSTANTLY SETS IT APART AS THE MOST DISTINCTIVE, VISUALLY APPEALING VEHICLE IN ITS CLASS. THE FIRST DESIGN TO BE CONCEIVED AND ENGINEERED AT HYUNDAI'S NEW DESIGN CENTRE IN FRANKFURT, THE TUCSON MAKES A BOLD STATEMENT ABOUT ITSELF AND THOSE WHO DRIVE IT. WITH SLEEK, MODERN STYLING AND A HIGHLY EFFICIENT DRIVE-TRAIN, WE'VE DONE NO LESS THAN CHANGE THE GAME FOR CUVS. EXPLORE THE 2010 TUCSON TODAY.

#### AN ANTIDOTE TO BORING DESIGN.

The 2010 Tucson is an exhilarating exercise in design. Its fluidic, assertive, sporty lines stem from a deliberate desire to set it apart in a world of me-too CUVs. A sleek window line begins at the side-view mirrors, rising back to meet the line of the roof-extending rear spoiler. Sculptured hood creases reach down from the steeply raked windshield (for lowered cabin noise) to the hexagonal grille, then stretch back through the double-set shoulder lines, extending from headlight to tail light. Styling details – such as the roof-mounted antenna, wrap-around tail lights and side sill moulding – complete the overall impression of an athletic, lean, solid performer.

# A LOOK THAT INSPIRES ADVENTURE.

When you've raised the bar so high on exterior design, you know the 2010 Tucson's interior will be something special. Again, design and style are paramount, from the bold 4-spoke steering wheel and X-design dashboard up front – drawing lines from the driver and passenger sides through the centre stack controls – to the spacious 728 litres of cargo space at back.