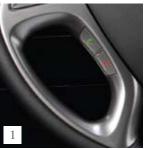

## **SAFETY**

 Active Head Restraints. Standard on the Tucson are front active head restraints. In the event of a rear-end collision, the restraints move forward before your head moves back, providing added protection against whiplash. As well, adjustable head restraints – as well as 3-point seatbelts – are standard on all seating positions.