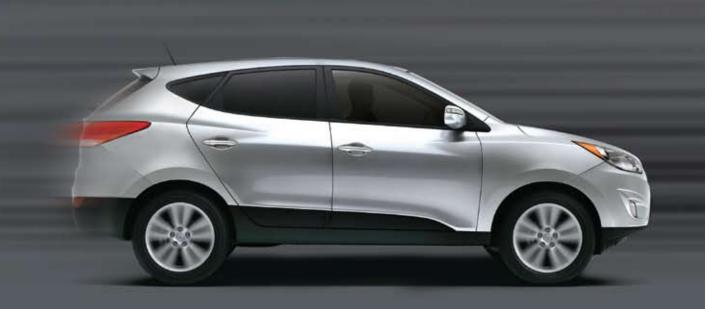

# A BOLD STATEMENT IN STYLE.

HYUNDAI'S COMPACT CUV, THE 2010 TUCSON, ENTERS WITH AN ALL-NEW DESIGN THAT INSTANTLY SETS IT APART AS THE MOST DISTINCTIVE, VISUALLY APPEALING VEHICLE IN ITS CLASS. THE FIRST DESIGN TO BE CONCEIVED AND ENGINEERED AT HYUNDAI'S NEW DESIGN CENTRE IN FRANKFURT, THE TUCSON MAKES A BOLD STATEMENT ABOUT ITSELF AND THOSE WHO DRIVE IT. WITH SLEEK, MODERN STYLING AND A HIGHLY EFFICIENT DRIVE-TRAIN, WE'VE DONE NO LESS THAN CHANGE THE GAME FOR CUVS. EXPLORE THE 2010 TUCSON TODAY.

#### AN ANTIDOTE TO BORING DESIGN.

The 2010 Tucson is an exhilarating exercise in design. Its fluidic, assertive, sporty lines stem from a deliberate desire to set it apart in a world of me-too CUVs. A sleek window line begins at the side-view mirrors, rising back to meet the line of the roof-extending rear spoiler. Sculptured hood creases reach down from the steeply raked windshield (for lowered cabin noise) to the hexagonal grille, then stretch back through the double-set shoulder lines, extending from headlight to tail light. Styling details – such as the roof-mounted antenna, wrap-around tail lights and side sill moulding – complete the overall impression of an athletic, lean, solid performer.

# A LOOK THAT INSPIRES ADVENTURE.

When you've raised the bar so high on exterior design, you know the 2010 Tucson's interior will be something special. Again, design and style are paramount, from the bold 4-spoke steering wheel and X-design dashboard up front – drawing lines from the driver and passenger sides through the centre stack controls – to the spacious 728 litres of cargo space at back.