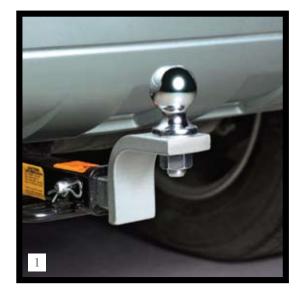

#### 1. Trailer Hitch Kit

Designed to meet all your towing needs, a Hyundai hitch can accommodate a wide variety of hitch-mounted accessories. (Kit includes the trailer hitch and ball mount. Chrome ball not included).