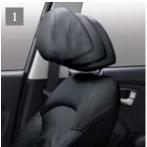

#### 2. Airbag Protection All Around.

Every Tucson is equipped with six airbags, including dual front airbags¹, dual front seat-mounted side-impact airbags, and two side-curtain airbags for front and outboard rear passengers which are equipped with rollover sensors to ensure they remain inflated throughout a roll.