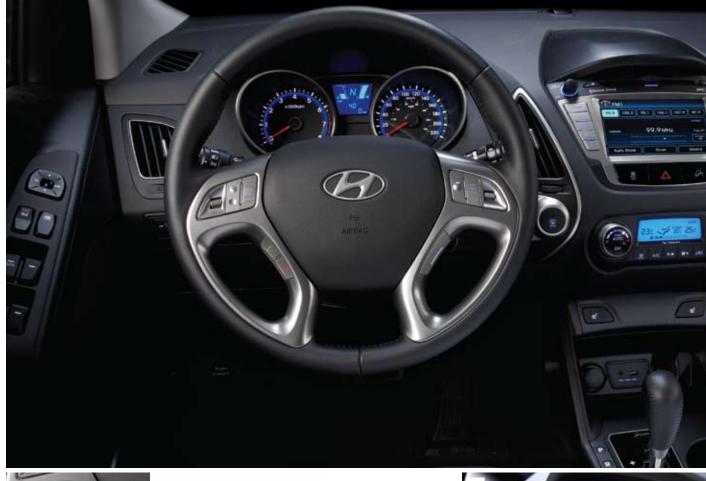

#### 1. The Safety of Bluetooth® Handsfree<sup>\( \)</sup>.

The 2010 Tucson helps you make safer driving a priority with Bluetooth® Handsfree® with Voice Recognition® and steering wheel-mounted Bluetooth® controls standard on all models. And with Bluetooth® Audio Streaming, you can enjoy music you have on your phone, too.

#### 2. Convenient Touch-Screen Navigation.

Get where you're going with concise maps and directions thanks to an available touch-screen navigation system<sup>6</sup> with rear-view camera. This 6.5" high-resolution LCD system helps you find your way, while making it safer and easier to back up (Limited with Nav. model).

# A LOOK THAT INSPIRES ADVENTURE.

When you've raised the bar so high on exterior design, you know the 2010 Tucson's interior will be something special. Again, design and style are paramount, from the bold 4-spoke steering wheel and X-design dashboard up front – drawing lines from the driver and passenger sides through the centre stack controls – to the spacious 728 litres of cargo space at back.

Tucson's intelligent design is safer, too. A solid, organ-style accelerator pedal improves comfort and ensures that nothing can get beneath it, while standard steering-wheel audio controls let you control the music without taking your hands off the wheel. An innovative one-touch triple turn signal makes it easier to alert other drivers during lane changes and in parking lots.