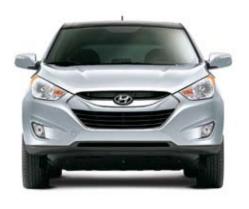

# A BOLD STATEMENT IN STYLE.

HYUNDAI'S COMPACT CUV, THE 2010 TUCSON, ENTERS WITH AN ALL-NEW DESIGN THAT INSTANTLY SETS IT APART AS THE MOST DISTINCTIVE, VISUALLY APPEALING VEHICLE IN ITS CLASS. THE FIRST DESIGN TO BE CONCEIVED AND ENGINEERED AT HYUNDAI'S NEW DESIGN CENTRE IN FRANKFURT, THE TUCSON MAKES A BOLD STATEMENT ABOUT ITSELF AND THOSE WHO DRIVE IT. WITH SLEEK, MODERN STYLING AND A HIGHLY EFFICIENT DRIVE-TRAIN, WE'VE DONE NO LESS THAN CHANGE THE GAME FOR CUVS. EXPLORE THE 2010 TUCSON TODAY.

#### AN ANTIDOTE TO BORING DESIGN.

The 2010 Tucson is an exhilarating exercise in design. Its fluidic, assertive, sporty lines stem from a deliberate desire to set it apart in a world of me-too CUVs. A sleek window line begins at the side-view mirrors, rising back to meet the line of the roof-extending rear spoiler. Sculptured hood creases reach down from the steeply raked windshield (for lowered cabin noise) to the hexagonal grille, then stretch back through the double-set shoulder lines, extending from headlight to tail light. Styling details – such as the roof-mounted antenna, wrap-around tail lights and side sill moulding – complete the overall impression of an athletic, lean, solid performer.