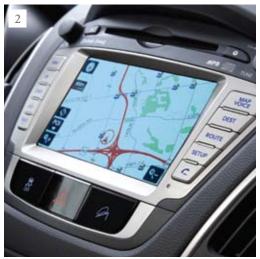

#### 2. Convenient Touch-Screen Navigation.

Get where you're going with concise maps and directions thanks to an available touch-screen navigation system<sup>6</sup> with rear-view camera. This 6.5" high-resolution LCD system helps you find your way, while making it safer and easier to back up (Limited with Nav. model).