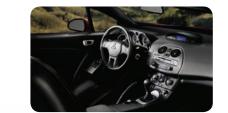

# PULSE-RACING RIDE

SLEEK YET MUSCULAR, THE SPYDER IS A FUN, SPORTY CONVERTIBLE THAT IS A PLEASURE TO DRIVE. BRUTE FORCE AND STRENGTH FUSE EFFORTLESSLY WITH A STRIKING EXOTIC DESIGN TO CREATE A CAR THAT IS EXHILARATING AND BREATHTAKING. 18" ALLOY WHEELS. HIGH-TECH LIGHTING, SOFT-TOUCH WAVE-FORM COCKPIT AND A NINE-SPEAKER, 650-WATT ROCKFORD-FOSGATE® AUDIO SYSTEM WITH AN MP3/6-CD CHANGER AND 10 INCH SUBWOOFER (SPYDER: 8") ARE ALL ENGINEERED TO MAXIMIZE FUN WHILE **DELIVERING A PULSE-RACING RIDE!** 