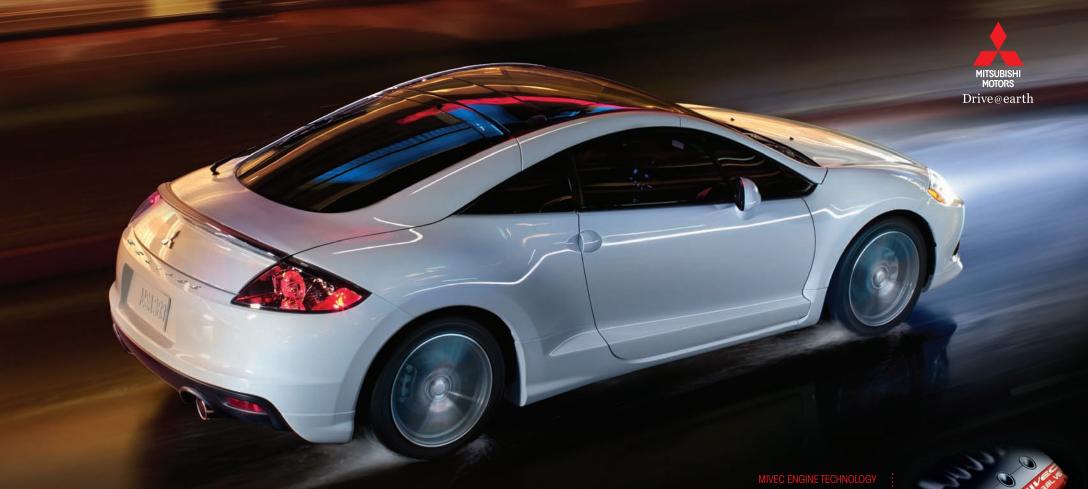

## BORN TO RUN

VA-VA-VOOM! STEP INSIDE AND BUCKLE UP BECAUSE THIS BABY WAS BORN TO RUN! EYE CANDY ON THE OUTSIDE, UNADULTERATED POWER UNDER THE HOOD, PURE SPORTY GOOD LOOKS AND COMFORT ON THE INSIDE MAKE THE 2012 ECLIPSE UNLIKE ANYTHING ELSE ON THE ROAD.

### SPEED AND POWER

Who wants to play? Built for the kid in all of us, the eye-catching Eclipse exudes a childlike wonder, but with all the seriousness, technology and safety of a highly engineered, high-performance machine. The embodiment of Mitsubishi's long and legendary racing heritage, the Eclipse boasts a rigid unibody construction, low, sport-tuned suspension, Traction Control Logic and Active Stability Control for superior handling, control and safety. Choose between the spirited GS's 2.4L, 4-cylinder engine, or the GT-P's 3.8L, V6 power. It will reawaken your passion for driving.