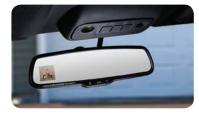

#### **REAR-VIEW CAMERA**

Enjoy the peace of mind of a rear-view backup camera. The video feed is displayed in the rear-view mirror, providing convenient access to the goings-on behind your vehicle.

**BEST BACKED CARS** 