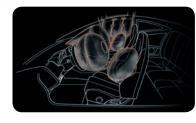

IN THE WORLD<sup>®</sup>

| For a complete list of features, technical specifications and options visit <a href="http://www.HelpMeDecide.ca">www.HelpMeDecide.ca</a> |      |    |      |                                                                                                                                                                                                                       |
|------------------------------------------------------------------------------------------------------------------------------------------|------|----|------|-----------------------------------------------------------------------------------------------------------------------------------------------------------------------------------------------------------------------|
| C                                                                                                                                        | OUPE | en | YDER |                                                                                                                                                                                                                       |
|                                                                                                                                          | GT-P |    |      | KEY FEATURES, TECHNICAL SPECIFICATIONS & OPTIONS                                                                                                                                                                      |
| •                                                                                                                                        | •    | •  | •    | Bluetooth® hands-free cellular phone interface system with voice control                                                                                                                                              |
| •                                                                                                                                        | •    | •  | •    | Fog lights                                                                                                                                                                                                            |
| •                                                                                                                                        | •    | •  | •    | Dual exhaust system                                                                                                                                                                                                   |
|                                                                                                                                          | •    |    | •    | High-Intensity Discharge (HID) projector-type headlamps                                                                                                                                                               |
| •                                                                                                                                        | •    | •  | •    | 18" alloy wheels                                                                                                                                                                                                      |
| •                                                                                                                                        | •    | •  | •    | 650-watt (maximum) Rockford Fosgate® 6-CD/MP3 audio system, nine speakers with auxiliary audio input jack                                                                                                             |
| •                                                                                                                                        | •    | •  | •    | Heated front seating surfaces - leather front seating on GT-P                                                                                                                                                         |
| •                                                                                                                                        | •    | •  | •    | Air conditioning – automatic climate control on GT-P                                                                                                                                                                  |
| •                                                                                                                                        |      | •  |      | 2.4L L4 engine, 162 hp @ 6,000 RPM/162 lbft. @ 4,000 RPM                                                                                                                                                              |
|                                                                                                                                          | •    |    | •    | 3.8L V6 engine, 265 hp @ 5,750 RPM/262 lbft. @ 4,500 RPM                                                                                                                                                              |
| •                                                                                                                                        |      | ٠  |      | 5-speed manual or 4-speed Sportronic transmission                                                                                                                                                                     |
|                                                                                                                                          | •    |    | •    | 6-speed manual or 5-speed Sportronic transmission                                                                                                                                                                     |
| •                                                                                                                                        | •    | •  | •    | Fully independent front and rear suspension                                                                                                                                                                           |
| •                                                                                                                                        | •    | •  | •    | Four wheel disc brakes with ABS, Electronic Brakeforce<br>Distribution (EBD) and Active Stability Control (ASC)                                                                                                       |
| •                                                                                                                                        | •    | ٠  | •    | Tire pressure monitoring system                                                                                                                                                                                       |
| •                                                                                                                                        | •    | •  | •    | Dual advanced front airbags and front seat-mounted side airbags                                                                                                                                                       |
|                                                                                                                                          |      | •  | •    | Premium automatic top folds out of sight under a flush-fitting<br>tonneau cover in less than 20 seconds with automatic<br>adjustment of audio volume and sound equalization to driving<br>speed and soft-top position |
|                                                                                                                                          |      |    |      | OPTIONAL PACKAGES                                                                                                                                                                                                     |
| ٠                                                                                                                                        |      |    |      | Sun & Sound Package                                                                                                                                                                                                   |
| •                                                                                                                                        | •    | ٠  | •    | Accessory Sport Aero Kit                                                                                                                                                                                              |