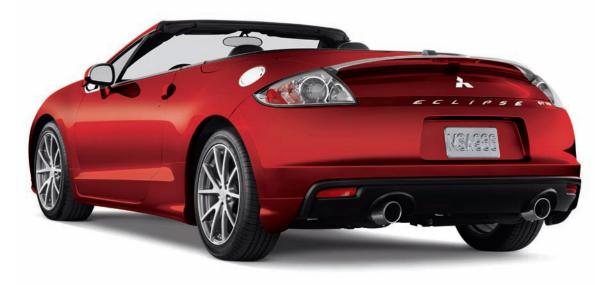

# PULSE-RACING RIDE

SLEEK YET MUSCULAR, THE SPYDER IS A FUN, SPORTY CONVERTIBLE THAT IS A PLEASURE TO DRIVE. BRUTE FORCE AND STRENGTH FUSE EFFORTLESSLY WITH A STRIKING EXOTIC DESIGN TO CREATE A CAR THAT IS EXHILARATING AND BREATHTAKING. 18" ALLOY WHEELS. HIGH-TECH LIGHTING, SOFT-TOUCH WAVE-FORM COCKPIT AND A NINE-SPEAKER, 650-WATT ROCKFORD-FOSGATE® AUDIO SYSTEM WITH AN MP3/6-CD CHANGER AND 10 INCH SUBWOOFER (SPYDER: 8") ARE ALL ENGINEERED TO MAXIMIZE FUN WHILE **DELIVERING A PULSE-RACING RIDE!** 