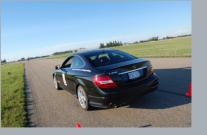

## Driving Experience

The Driving Experience is a half day introductory program with the morning session starting at 8:30 am and the afternoon session starting at 12:30 pm.

The objective of this program is to build and reinforce advanced driving techniques through proper instruction and practical repetition. These advanced driving techniques teach drivers how to avoid and/or handle emergency situations, allowing more confidence in everyday driving situations.