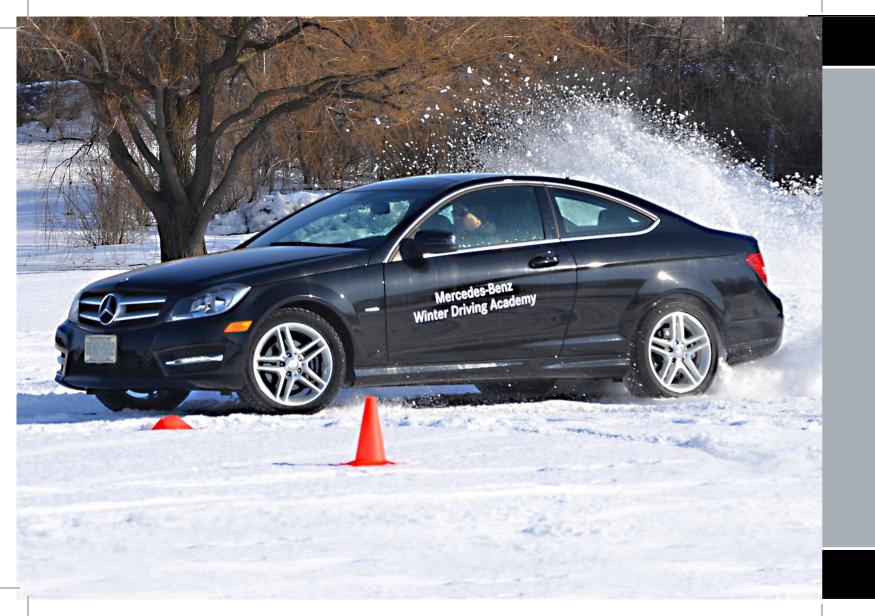

### Winter Driving Academy

Driving in severe weather presents many challenges, regardless of how long you've been driving.

The Winter Driving Academy will teach participants proper steering, vision, and vehicle control as it applies to winter driving.

The session focuses on techniques to shorten stopping distances on slippery roads, maintaining traction through a variety of adverse conditions, and a better understanding of the ABS and ESP® systems (stability and skid control programs) and proper execution of emergency manoeuvres.

#### Mercedes-Benz Winter Driving Academy fleet\*

B 250 C 350 4MATIC™ Coupé
C 63 AMG Sedan CLS 550 4MATIC™
E 350 4MATIC™ Sedan E 550 Coupé
GL 350 BlueTEC 4MATIC™
ML 350 BlueTEC 4MATIC™
S 550 4MATIC™ Sedan
SLK 250 Roadster smart fortwo coupe