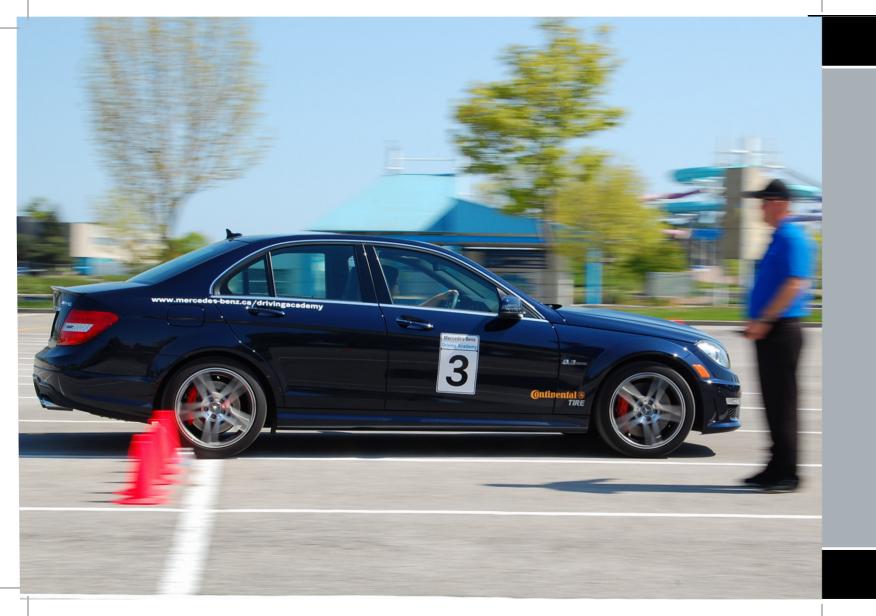

## Driving Experience

The Driving Experience is a half day introductory program with the morning session starting at 8:30 am and the afternoon session starting at 12:30 pm.

The objective of this program is to build and reinforce advanced driving techniques through proper instruction and practical repetition. These advanced driving techniques teach drivers how to avoid and/or handle emergency situations, allowing more confidence in everyday driving situations.