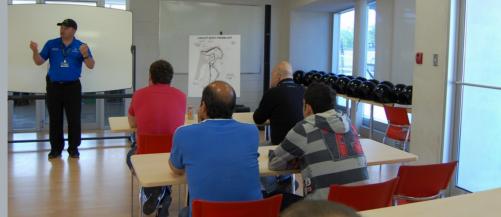

The Mercedes-Benz Driving Academy team is made up of some of the most qualified and experienced facilitators, trainers and advanced driving instructors in the industry.

Each team member is practiced in all facets of the advanced driver training business, from media events to race and stunt driving as well as police/ambulance/fire and safety training.

The personal attention you will receive from the entire team, plus the heart pounding thrill you will experience on the track will provide you with skills and memories that will last a lifetime.