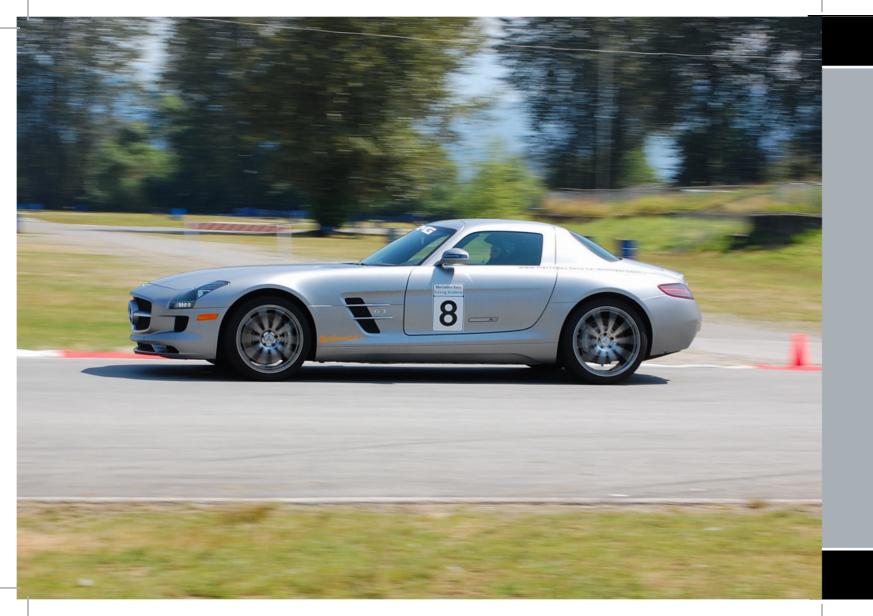

## Mastering Performance

Designed for the novice and enthusiast alike, there are no pre-requisites needed to participate in a full-day Mastering Performance session. The objective of this program is to teach advanced driving techniques and apply them in a race track environment. This is not a "racing" program; rather, it is a high performance driving program. Participants will learn advanced techniques and how critical elements such as vision, weight transfer and the use of vehicle control systems ultimately affect traction and vehicle behaviour.

Mastering Performance is a full day program that is conducted on purpose-built race tracks. Helmets are provided and are used for most of the day.