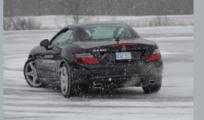

### Winter Driving Academy

Driving in severe weather presents many challenges, regardless of how long you've been driving.

The Winter Driving Academy will teach participants proper steering, vision, and vehicle control as it applies to winter driving.

The session focuses on techniques to shorten stopping distances on slippery roads, maintaining traction through a variety of adverse conditions, and a better understanding of the ABS and ESP® systems (stability and skid control programs) and proper execution of emergency manoeuvres.