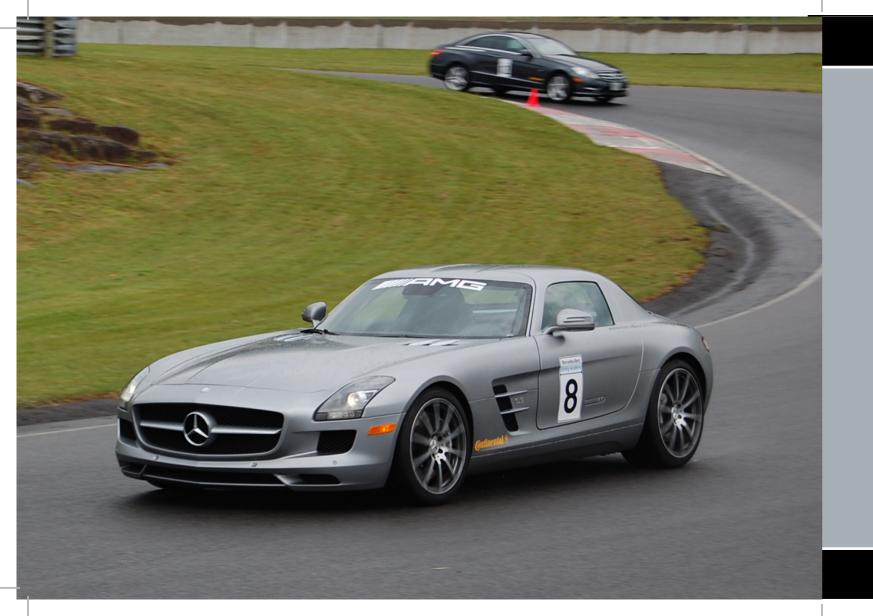

## Mastering Performance

Designed for the novice and enthusiast alike, there are no pre-requisites needed to participate in a full-day Mastering Performance session. The objective of this program is to teach advanced driving techniques and apply them in a race track environment. This is not a "racing" program; rather, it is a high performance driving program. Participants will learn advanced techniques and how critical elements such as vision, weight transfer and the use of vehicle control systems ultimately affect traction and vehicle behaviour.

Mastering Performance is a full day program that is conducted on purpose-built race tracks. Helmets are provided and are used for most of the day.

#### Mercedes-Benz Driving Academy fleet\*

B 250 C 63 AMG Sedan

CLS 550 4MATIC<sup>™</sup> C 63 AMG Coupé

ML 350 BlueTEC 4MATIC<sup>™</sup> E 350 4MATIC<sup>™</sup> Sedan

GLK 250 BlueTEC 4MATIC<sup>™</sup> SL 550 Roadster

SLK 350 Roadster GL 63 AMG 4MATIC<sup>™</sup>

SLK 55 AMG Roadster SLS AMG GT Coupé

"...the true value is that it teaches students skills they will use each and every day for the rest of their lives — skills that may one day save their own life or that of someone else."