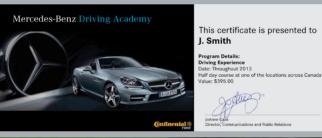

### Gift Certificates

Gift certificates are available for all our programs.

Mercedes-Benz Driving Academy sessions are unique propositions and perfect gifts for a variety of occasions.

Gift certificates can be handled in various ways: you can purchase a course in full or assign a dollar value as a credit towards any program (similar to a gift card). Gift certificates are redeemable for any Mercedes-Benz Driving Academy program at any location in Canada, and they do not have an expiry date.

Each package includes all the necessary information for the recipient to organize his or her booking with the Academy Registrar.