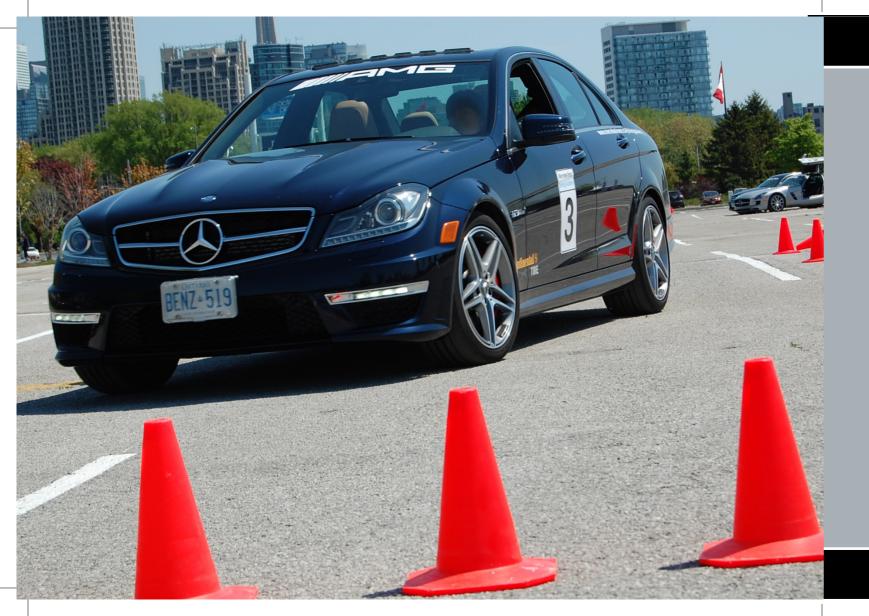

## Driving Experience

The Driving Experience is a half day introductory program with the morning session starting at 8:30 am and the afternoon session starting at 12:30 pm.

The objective of this program is to build and reinforce advanced driving techniques through proper instruction and practical repetition. These advanced driving techniques teach drivers how to avoid and/or handle emergency situations, allowing more confidence in everyday driving situations.

#### Mercedes-Benz Driving Academy fleet\*

B 250 C 63 AMG Sedan CLS 550 4MATIC™ C 63 AMG Coupé

ML 350 BlueTEC 4MATIC™ E 350 4MATIC™ Sedan

GLK 250 BlueTEC 4MATIC™ SL 550 Roadster

SLK 350 Roadster GL 63 AMG 4MATIC™ SLK 55 AMG Roadster SLS AMG GT Coupé