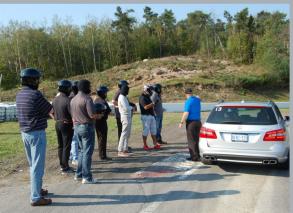

## Mastering Performance

Designed for the novice and enthusiast alike, there are no pre-requisites needed to participate in a full-day Mastering Performance session. The objective of this program is to teach advanced driving techniques and apply them in a race track environment. This is not a "racing" program; rather, it is a high performance driving program. Participants will learn advanced techniques and how critical elements such as vision, weight transfer and the use of vehicle control systems ultimately affect traction and vehicle behaviour.

Mastering Performance is a full day program that is conducted on purpose-built race tracks. Helmets are provided and are used for most of the day.