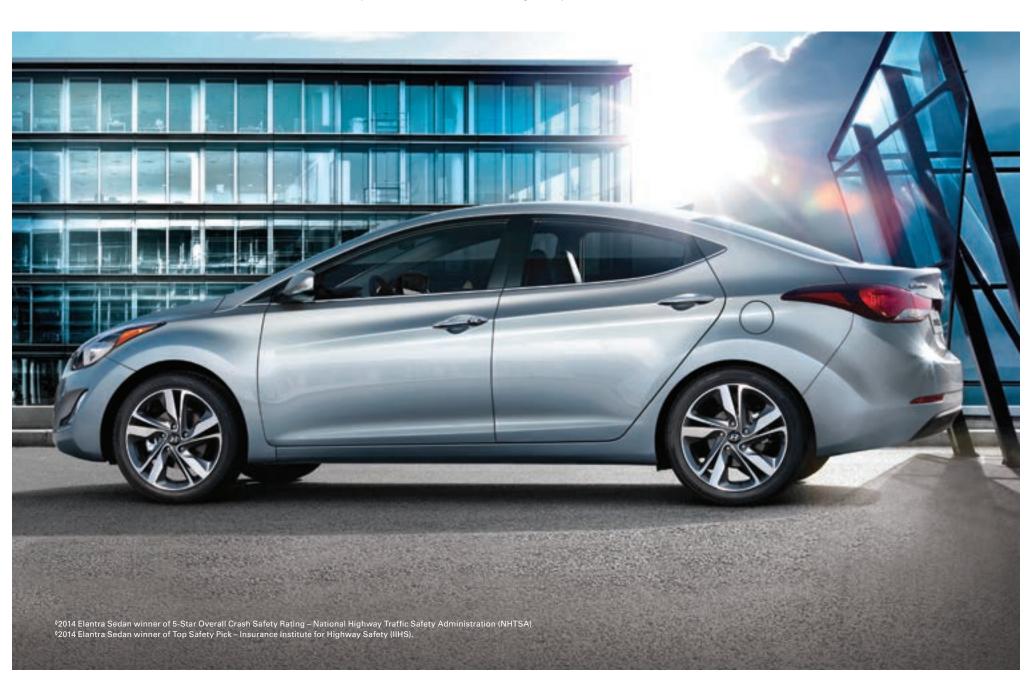

# BEAUTY WITH PURPOSE

The 2014 Elantra challenges design perfection. When you strive to maximize fuel-efficiency and create breathtaking beauty, aerodynamics plays a vital role. The sleek and streamlined design is derived from our fluidic sculpture design principles, every curve moulded not only for stunning style, but to also help reduce resistance for improved fuel economy. The challenge for design perfection influences every facet of the Elantra, from form and function, to beauty with purpose. The results speak for themselves.