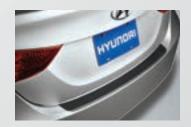

#### REAR BUMPER PROTECTOR.

Help protect the finish on your bumper from chips and scratches, when loading and unloading the cargo area, with this durable, custom-fit rear bumper protector.