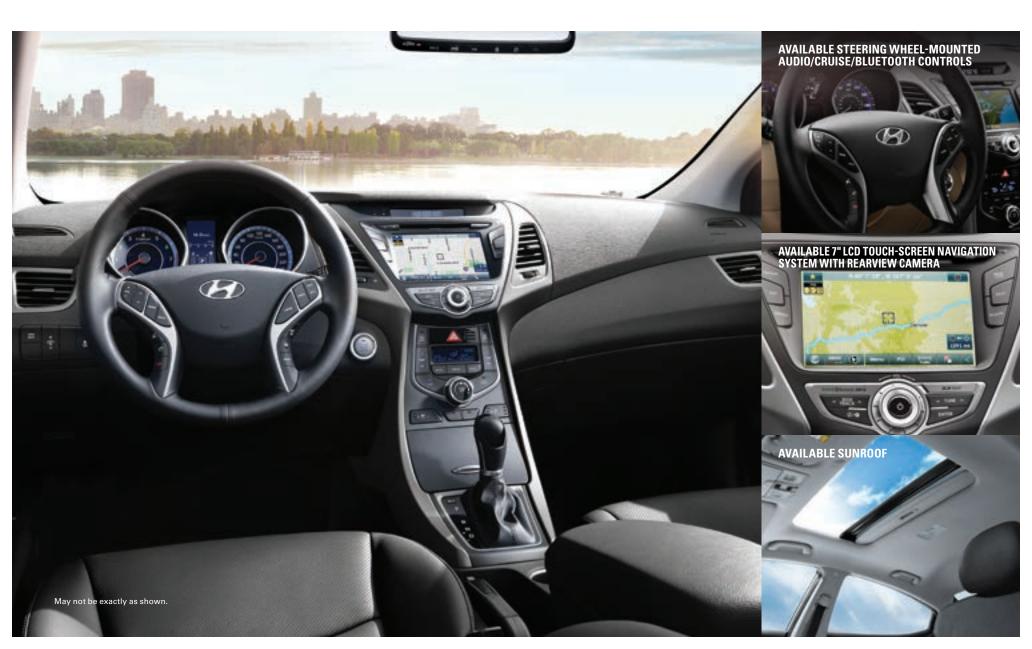

## DESIGNED WITH YOU IN MIND

Like the breathtaking exterior, Hyundai designers used our acclaimed fluidic design principles as inspiration for the sophisticated interior cabin. Every curve is optimally engineered, every feature intuitively placed. Seamlessly connect to your music with available steering wheel-mounted audio controls, or keep in touch with family and friends throughout your journey with the available Bluetooth® Hands-free phone system. Additional features available to maximize your comfort include front and rear heated seats and a 7" LCD touch-screen navigation system, while the available proximity key and rearview camera provide added convenience. Take a seat in the 2014 Elantra today and see how we've designed with you in mind.

#### STEERING WHEEL-MOUNTED CONTROLS.

Available fingertip control of the sound system, cruise control and Bluetooth® Hands-free phone system is as intuitive as it is enjoyable (standard on Elantra Coupe models). In addition to voice commands, the available Hand-free phone system also supports Bluetooth® audio streaming.

# NAVIGATION SYSTEM WITH REARVIEW CAMERA.

The 2014 Elantra features an available 7" LCD touch-screen navigation system that not only helps guide you from point A to B, but also acts as a rearview camera when reversing to help you see behind when backing up. Also available is the 4.3" LCD touch-screen with rearview camera. Both rearview camera systems also provide guidelines to help let you know how close you are to an object behind you.

#### POWER SUNROOF.

Add a wide open swatch of sky to your journey with an available power tilt-and-slide, one-touch glass sunroof.