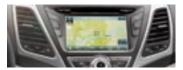

# NAVIGATION SYSTEM WITH REARVIEW CAMERA.

The 2014 Elantra features an available 7" LCD touch-screen navigation system that not only helps guide you from point A to B, but also acts as a rearview camera when reversing to help you see behind when backing up. Also available is the 4.3" LCD touch-screen with rearview camera. Both rearview camera systems also provide guidelines to help let you know how close you are to an object behind you.