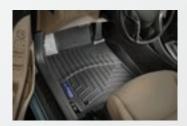

#### **RUBBER FLOOR MATS.**

Protect the interior of your Hyundai from everyday dirt and debris with custom-made floor mats. Remove carpet mats prior to installation.

#### ALL WEATHER FLOOR LINERS.

Protect the interior of your Hyundai with the most advanced floor protection available. These front floor liner features raised edges to protect your carpet from dirt, rain, slush and snow. Designed to snap in using the factory carpet retention pins, these floor liners will protect your carpeting for years to come. Remove carpet mats prior to installation.