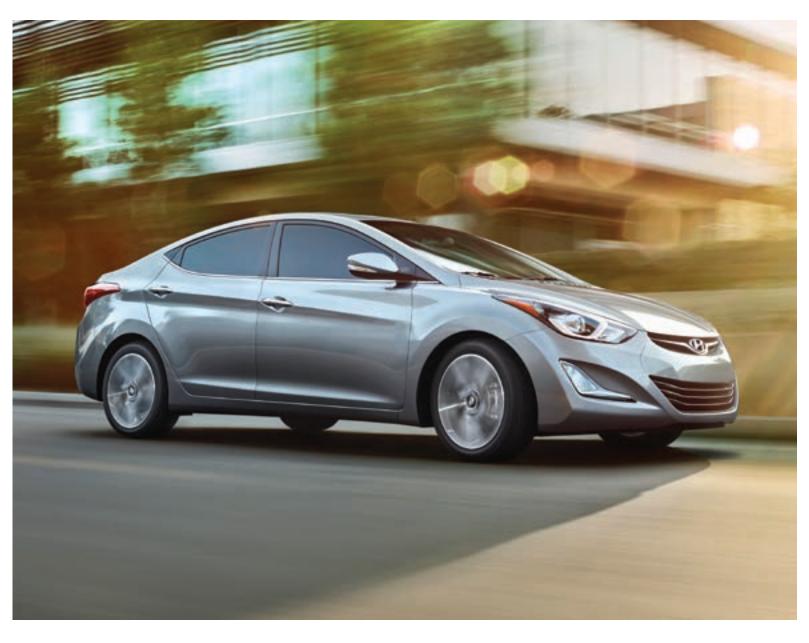

# AN EFFICIENT PERFORMER

Add innovative engine technology to an already stunning aerodynamic design and you get one fuel efficient vehicle. The Elantra comes equipped with a standard 1.8L engine that uses an aluminum alloy engine block to reduce engine weight and Dual Continuously Variable Valve Timing (D-CVVT) technology to help optimize engine response. All this and more helps to improve fuel economy, allowing the 148 horsepower engine to achieve 6.4L/100km combined fuel economy<sup>^</sup> (A/T). If you're looking for more power, step up to the all-new, available 2.0L GDI engine (standard on Elantra Coupe models), which increases by 25 horsepower, totaling to a powerful 173 horsepower. Both engines can be matched with an available 6-speed automatic transmission with SHIFTRONIC® manual shift mode, so you can enjoy better fuel efficiency with smoother acceleration on the highway.