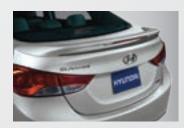

#### REAR SPOILER.

Add a touch of style and sportiness to your vehicle with an aerodynamic rear spoiler. It also incorporates a brake light for added visibility and safety. Sedan only.