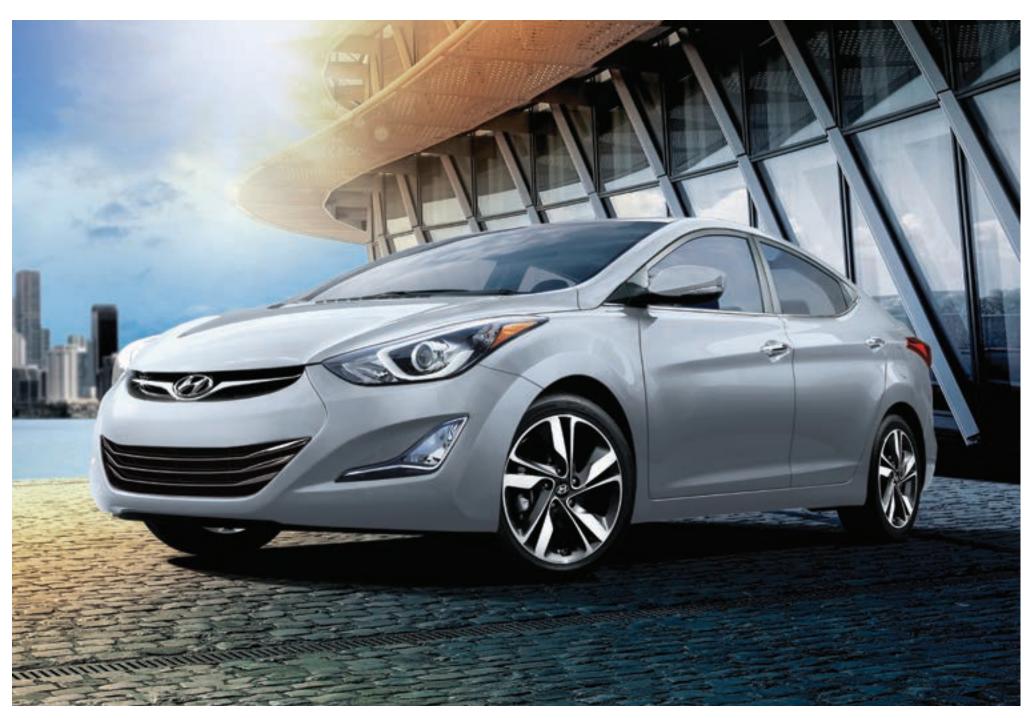

Visit hyundaicanada.com

A CLASS ABOVE THE REST Carmakers typically design new models by taking aim at the head of the class. At Hyundai, we challenge ourselves to set our sights higher and aim for a class above the rest. The Elantra enters the compact segment with a number of new features available for 2014, including projection headlights with LED accents, stylish LED taillights and an all-new 2.0L Gasoline Direct Injection (GDI) engine. When you consider everything the 2014 Elantra has to offer, one word comes to mind: Bullseye.

# BEAUTY WITH PURPOSE

The 2014 Elantra challenges design perfection. When you strive to maximize fuel-efficiency and create breathtaking beauty, aerodynamics plays a vital role. The sleek and streamlined design is derived from our fluidic sculpture design principles, every curve moulded not only for stunning style, but to also help reduce resistance for improved fuel economy. The challenge for design perfection influences every facet of the Elantra, from form and function, to beauty with purpose. The results speak for themselves.