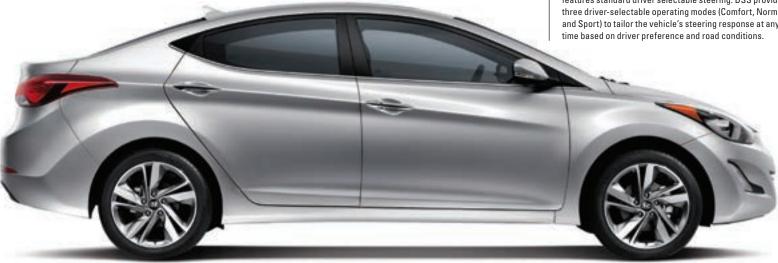

# BEAUTY WITH PURPOSE

The 2014 Elantra challenges design perfection. When you strive to maximize fuel-efficiency and create breathtaking beauty, aerodynamics plays a vital role. The sleek and streamlined design is derived from our fluidic sculpture design principles, every curve moulded not only for stunning style, but to also help reduce resistance for improved fuel economy. The challenge for design perfection influences every facet of the Elantra, from form and function, to beauty with purpose. The results speak for themselves.

# SOPHISTICATION MEETS SPORTY 2-DOOR STYLE

Athletic styling, plenty of space, and one engaging drive. The 2014 Elantra Coupe adds an integrated rear spoiler to the sleek, streamlined design, plus standard 16" alloy wheels and an all-new 2.0L GDI engine. For even more sport and tech, there is the SE model with aluminum foot pedals, a sport tuned suspension, and 17" alloys with black inserts. Add it all up and the Elantra Coupe offers the best of the Elantra Sedan, plus sporty 2-door style.