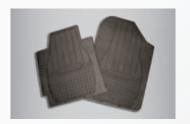

#### **RUBBER FLOOR MATS.**

Protect the interior of your Hyundai from everyday dirt and debris with custom-made floor mats. Remove carpet mats prior to installation.

#### ALL WEATHER FLOOR LINERS.

Protect the interior of your Hyundai with the most advanced floor protection available. These front floor liner features raised edges to protect your carpet from dirt, rain, slush and snow. Designed to snap in using the factory carpet retention pins, these floor liners will protect your carpeting for years to come. Remove carpet mats prior to installation.