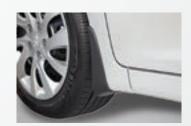

#### MUD GUARD KIT.

Custom-fit mud guards help keep the dirt and debris of everyday driving where it belongs.