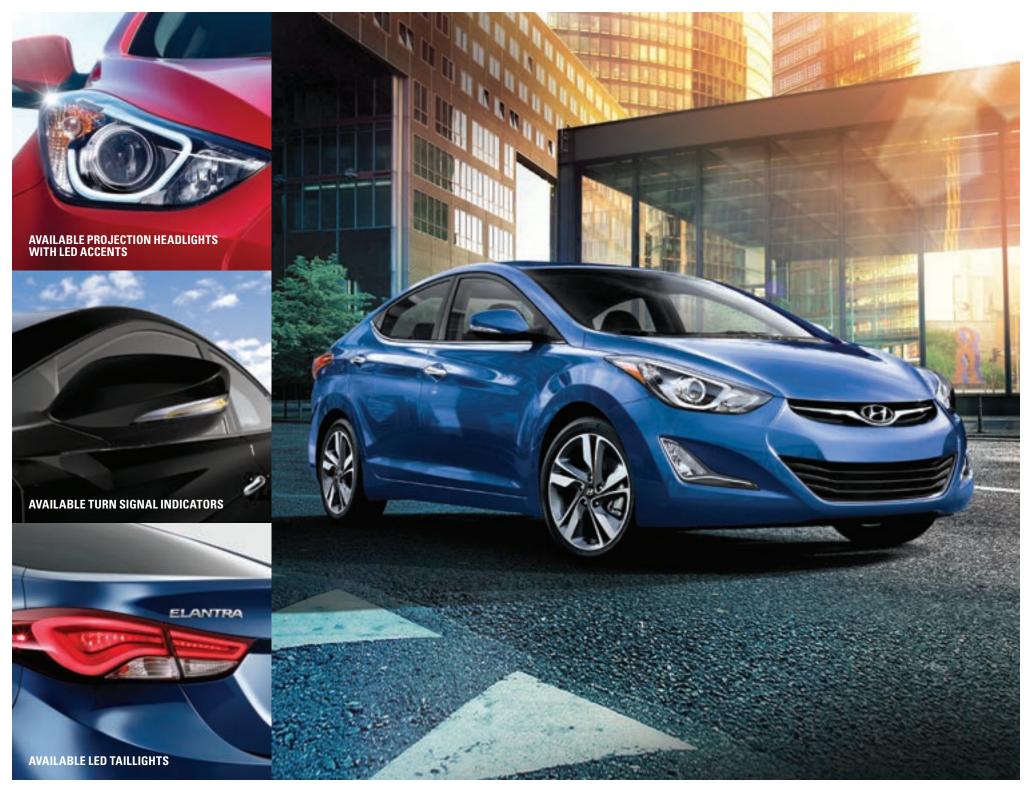

#### WRAPAROUND LED TAILLIGHTS.

The 2014 Elantra is equipped with available stylish, energy-saving LED taillights, for increased visibility day and night.

#### STEERING WHEEL-MOUNTED CONTROLS.

Available fingertip control of the sound system, cruise control and Bluetooth® Hands-free phone system is as intuitive as it is enjoyable (standard on Elantra Coupe models). In addition to voice commands, the available Hand-free phone system also supports Bluetooth® audio streaming.

# PROJECTION HEADLIGHTS WITH LED ACCENTS.

With available projection headlights, the Elantra emits a strong, focused beam of light that greatly increases night-time visibility. It does so in style with LED accents that frame the upper edges of the headlight.