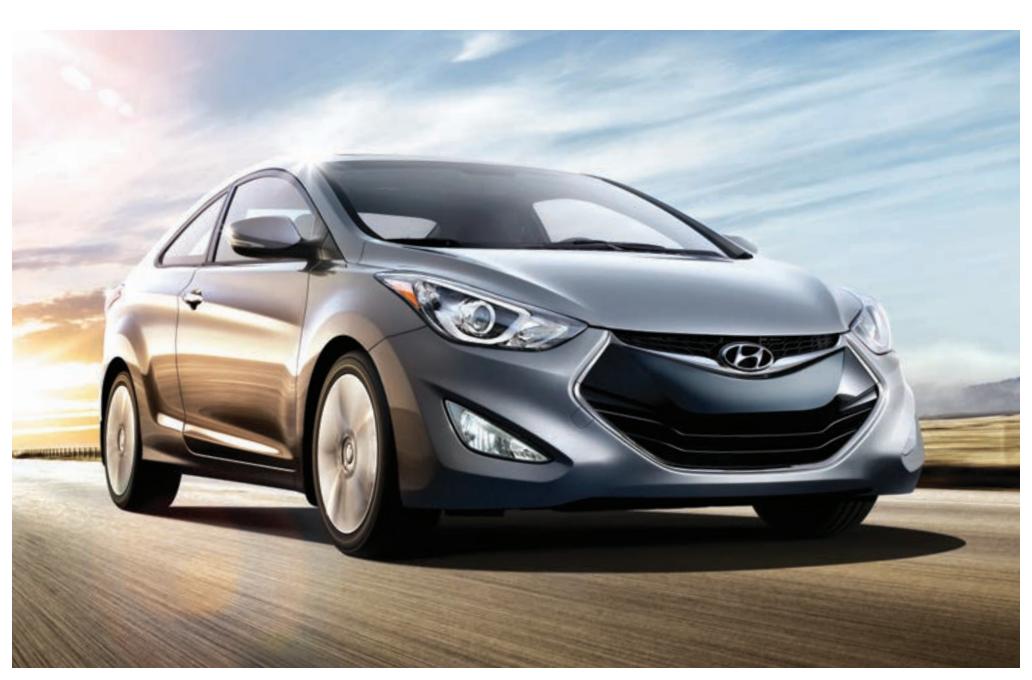

Visit hyundaicanada.com

A CLASS ABOVE THE REST Carmakers typically design new models by taking aim at the head of the class. At Hyundai, we challenge ourselves to set our sights higher and aim for a class above the rest. The Elantra enters the compact segment with a number of new features available for 2014, including projection headlights with LED accents, stylish LED taillights and an all-new 2.0L Gasoline Direct Injection (GDI) engine. When you consider everything the 2014 Elantra has to offer, one word comes to mind: Bullseye.

# BEAUTY WITH PURPOSE

The 2014 Elantra challenges design perfection. When you strive to maximize fuel-efficiency and create breathtaking beauty, aerodynamics plays a vital role. The sleek and streamlined design is derived from our fluidic sculpture design principles, every curve moulded not only for stunning style, but to also help reduce resistance for improved fuel economy. The challenge for design perfection influences every facet of the Elantra, from form and function, to beauty with purpose. The results speak for themselves.