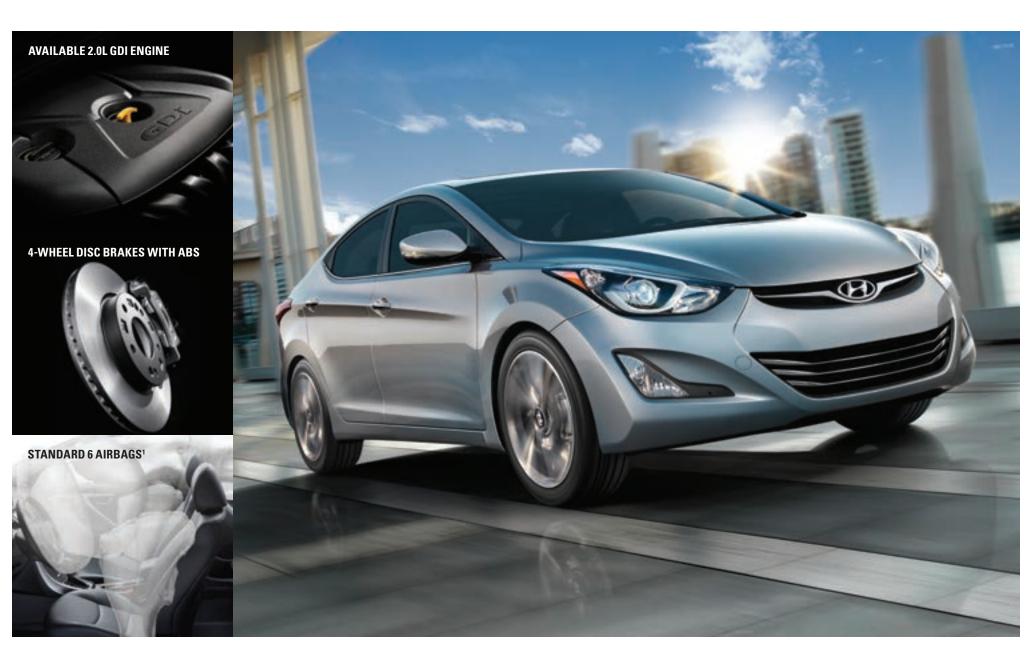

# A NEW STANDARD IN STANDARD SAFETY

An integrated Vehicle Stability Management System, Electronic Stability Control with Traction Control System<sup>2</sup>, six airbags<sup>1</sup>, and Hillstart Assist Control. When you consider all the safety features that are standard on the 2014 Elantra, there's no wonder that it was awarded an IIHS Top Safety pick award<sup>0</sup> and 5-star Overall Crash Safety Rating award<sup>0</sup>. In fact, it is one of the very few in its class to offer 4-wheel disc brakes with an Anti-lock Braking System (ABS) on every model. Here's to new thinking, new possibilities, and new standards.

# AN EFFICIENT PERFORMER

Add innovative engine technology to an already stunning aerodynamic design and you get one fuel efficient vehicle. The Elantra comes equipped with a standard 1.8L engine that uses an aluminum alloy engine block to reduce engine weight and Dual Continuously Variable Valve Timing (D-CVVT) technology to help optimize engine response. All this and more helps to improve fuel economy, allowing the 148 horsepower engine to achieve 6.4L/100km combined fuel economy<sup>^</sup> (A/T). If you're looking for more power, step up to the all-new, available 2.0L GDI engine (standard on Elantra Coupe models), which increases by 25 horsepower, totaling to a powerful 173 horsepower. Both engines can be matched with an available 6-speed automatic transmission with SHIFTRONIC® manual shift mode, so you can enjoy better fuel efficiency with smoother acceleration on the highway.

#### **NEW 2.0L GDI ENGINE.**

The Elantra is now available with a 2.0L engine that has been engineered with our innovative Gasoline Direct Injection (GDI) technology for improved efficiency and power (standard on Elantra Coupe models). What's more, automatic transmission models are equipped with our Active ECO System. At the press of a button, the Active ECO System modifies engine and transmission control for smoother and smarter accelerations to help improve fuel economy.