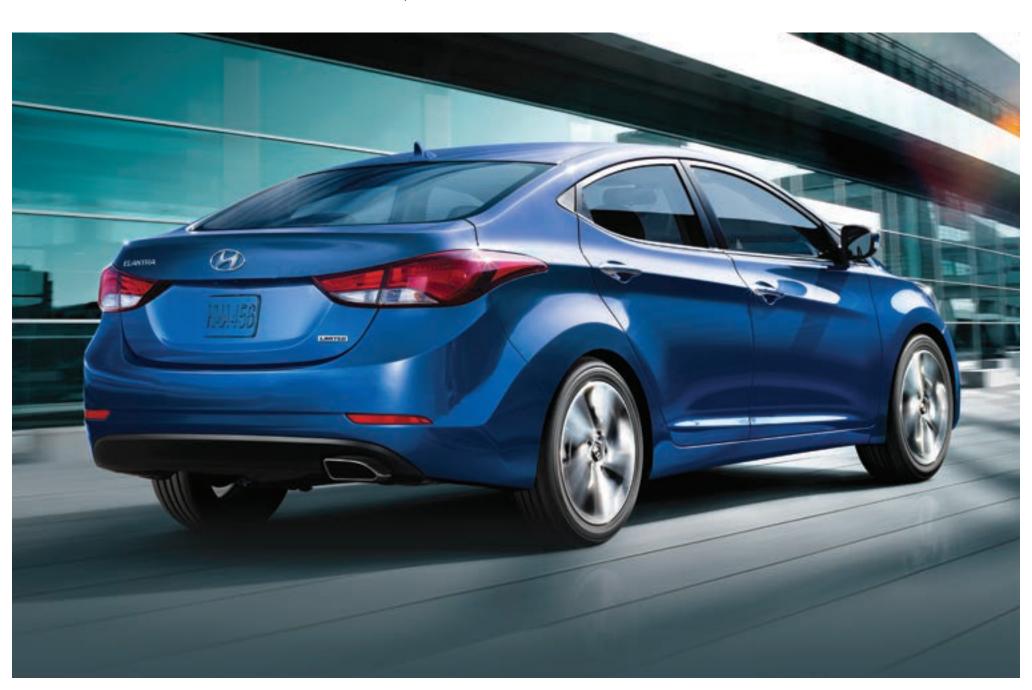

#### WRAPAROUND LED TAILLIGHTS.

The 2014 Elantra is equipped with available stylish, energy-saving LED taillights, for increased visibility day and night.