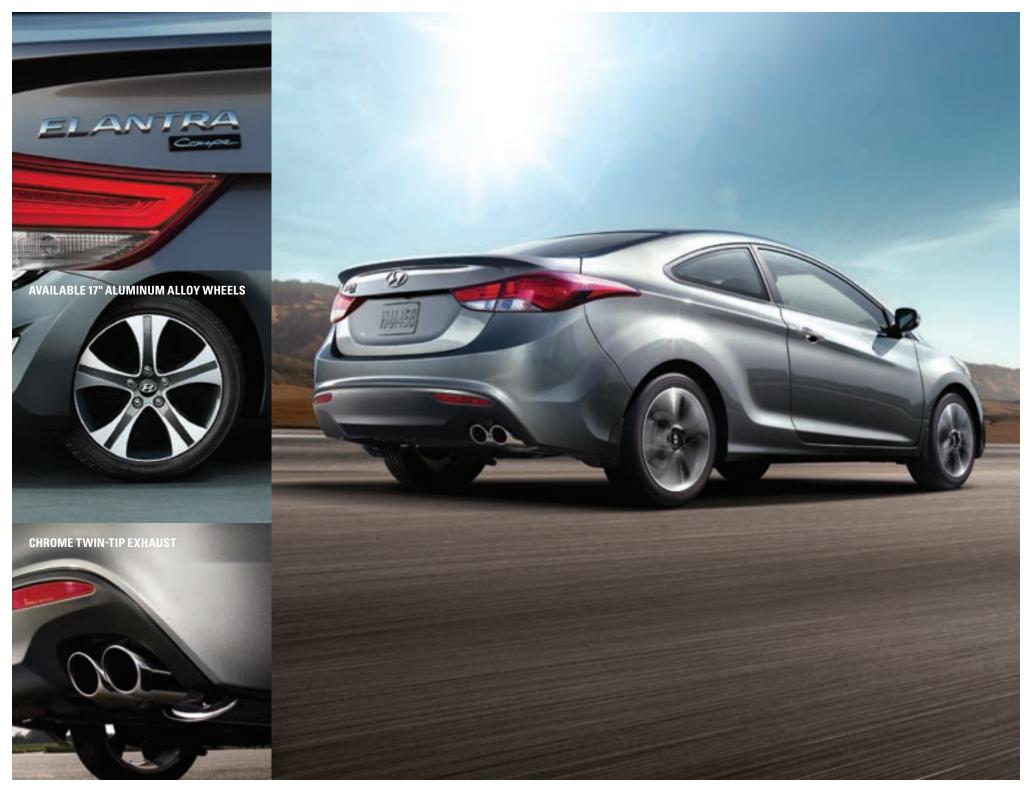

# SOPHISTICATION MEETS SPORTY 2-DOOR STYLE

Athletic styling, plenty of space, and one engaging drive. The 2014 Elantra Coupe adds an integrated rear spoiler to the sleek, streamlined design, plus standard 16" alloy wheels and an all-new 2.0L GDI engine. For even more sport and tech, there is the SE model with aluminum foot pedals, a sport tuned suspension, and 17" alloys with black inserts. Add it all up and the Elantra Coupe offers the best of the Elantra Sedan, plus sporty 2-door style.