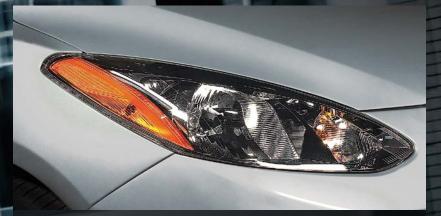

#### / CLEARER VISION /

Standard halogen headlights and available fog lights† brighten your view, providing enhanced nighttime illumination.