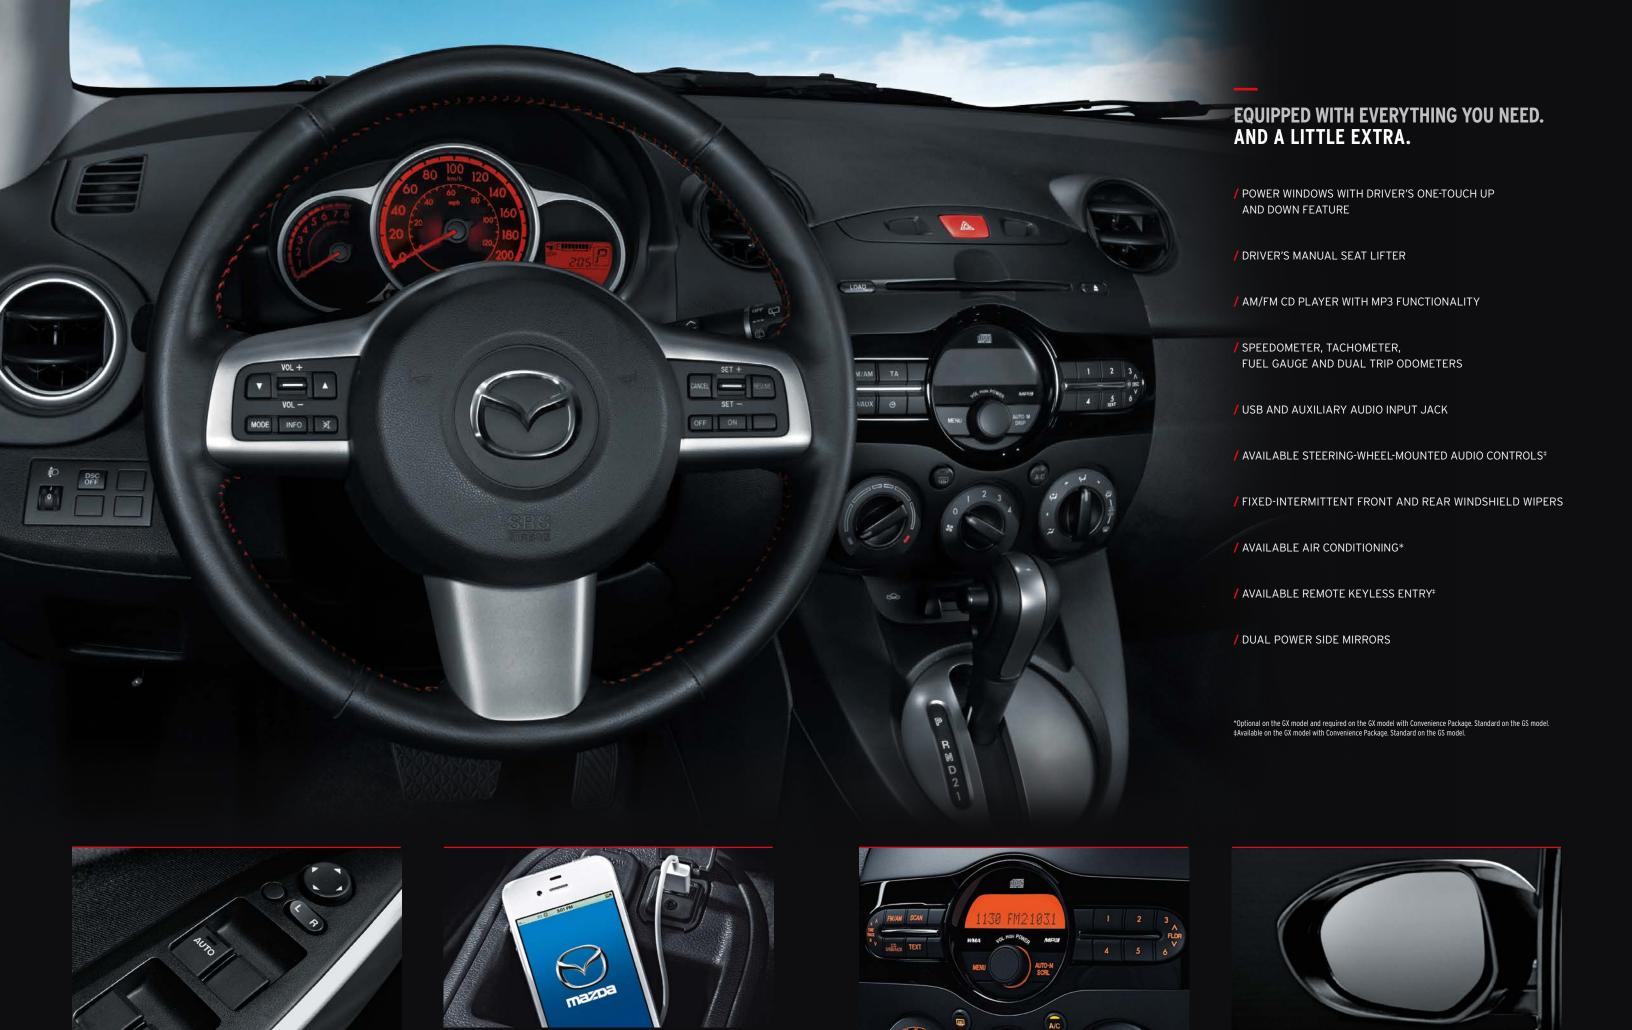

### LEAVE THE SUBCOMPACT CLASS IN THE DUST.

Why is it that cars getting 6.8 L/100 km (42 mpg) city\* take forever to get up to 60 km/h? Built with an MZR 1.5 L, 100-hp engine and an award-winning 5-speed manual transmission or available 4-speed automatic transmission, the 2014 MAZDA2 gets up to a thrifty 5.6 L/100 km (50 mpg) highway\* without sacrificing a single drop of excitement. Factor in rpm-sensing variable power assist steering and a shorter, more responsive shift throw, and you have control that matches speed. Because subcompact cars shouldn't be restricted to the slow lane.

#### / ENHANCED STABILITY AND CONTROL /

Dynamic Stability Control\* modulates the throttle and brakes when a sudden loss of traction is detected to help keep the vehicle stable during a turn. The Traction Control System detects any loss of traction, then adjusts the throttle to provide the drive wheels with a better grip on the road and more sure-footed acceleration during difficult driving conditions.

#### / CLEARER VISION /

Standard halogen headlights and available fog lights† brighten your view, providing enhanced nighttime illumination.

#### / AIR BAGS /

Six air bags† come standard on every MAZDA2. Advanced dual front air bags utilize inflators with both crash-zone and driver's and passenger's seat weight sensors. Dual side air bags and dual side air curtains provide coverage for front and rear passengers.

#### BRAKES /

Every MAZDA2 comes equipped with a wide range of standard braking features. The Anti-lock Brake System pulses the brakes several hundred times a second, preventing wheel lock so the driver can make controlled stops. Electronic Brake Force Distribution monitors pedal pressure and vehicle weight to determine how much force to apply to the front and rear brakes, while Brake Assist automatically increases braking pressure, thereby reducing stopping distance in emergency situations.