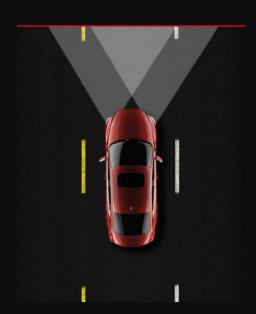

#### / ENHANCED STABILITY AND CONTROL /

Dynamic Stability Control\* modulates the throttle and brakes when a sudden loss of traction is detected to help keep the vehicle stable during a turn. The Traction Control System detects any loss of traction, then adjusts the throttle to provide the drive wheels with a better grip on the road and more sure-footed acceleration during difficult driving conditions.