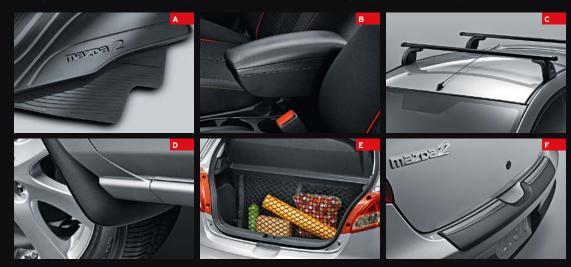

A sporty silhouette and convenient fifth door conceal a surprising amount of cargo space.