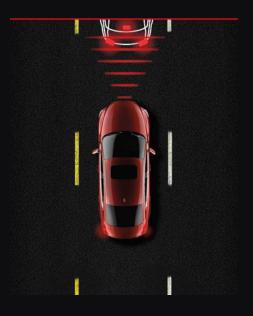

#### BRAKES /

Every MAZDA2 comes equipped with a wide range of standard braking features. The Anti-lock Brake System pulses the brakes several hundred times a second, preventing wheel lock so the driver can make controlled stops. Electronic Brake Force Distribution monitors pedal pressure and vehicle weight to determine how much force to apply to the front and rear brakes, while Brake Assist automatically increases braking pressure, thereby reducing stopping distance in emergency situations.