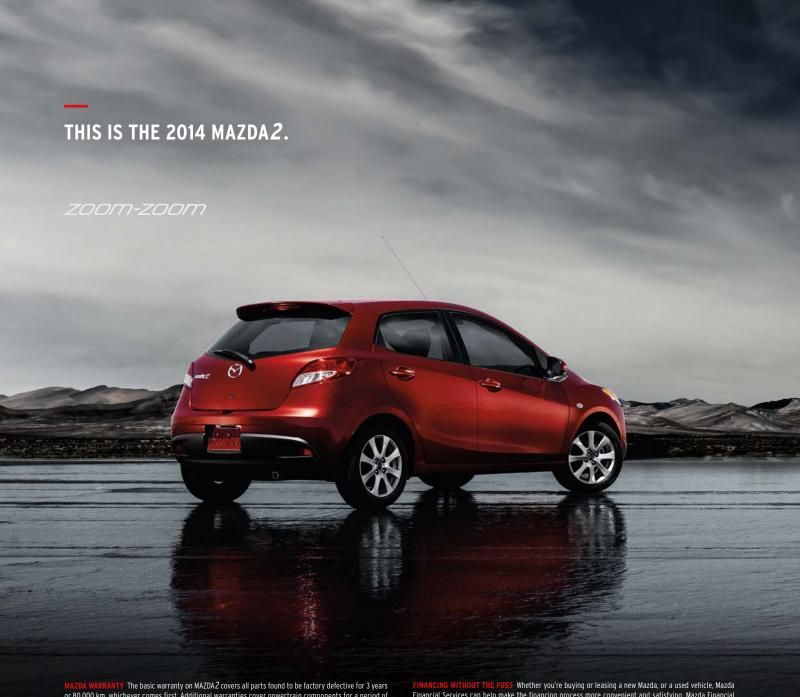

Making the impossible possible. This is the Mazda Way.

zoom-zoom

### MAZDA ENGINEERS MAKE GOOD THINGS IN SMALL PACKAGES.

Sleek and sporty, the MAZDA2 is a bold union of form, function and fun. Every curve accentuates its spirited good looks. Every line enhances aerodynamic performance. And razor-sharp handling puts fun front and centre on the MAZDA2. Add your choice of award-winning 5-speed manual or 4-speed automatic transmissions, and it all adds up to a subcompact car that drives nothing like one. It's no wonder the MAZDA2 won numerous "Car of the Year" awards and over 50 other international honours.

An available race-inspired rear roof spoiler (GS model) reduces turbulence, providing further proof that the MAZDA2 is one subcompact with the soul of a sports car.

Wide headlights and taillights, and available halogen fog lights (GS model) give the MAZDA2 an athletic appearance while increasing air flow over the back and around sides.