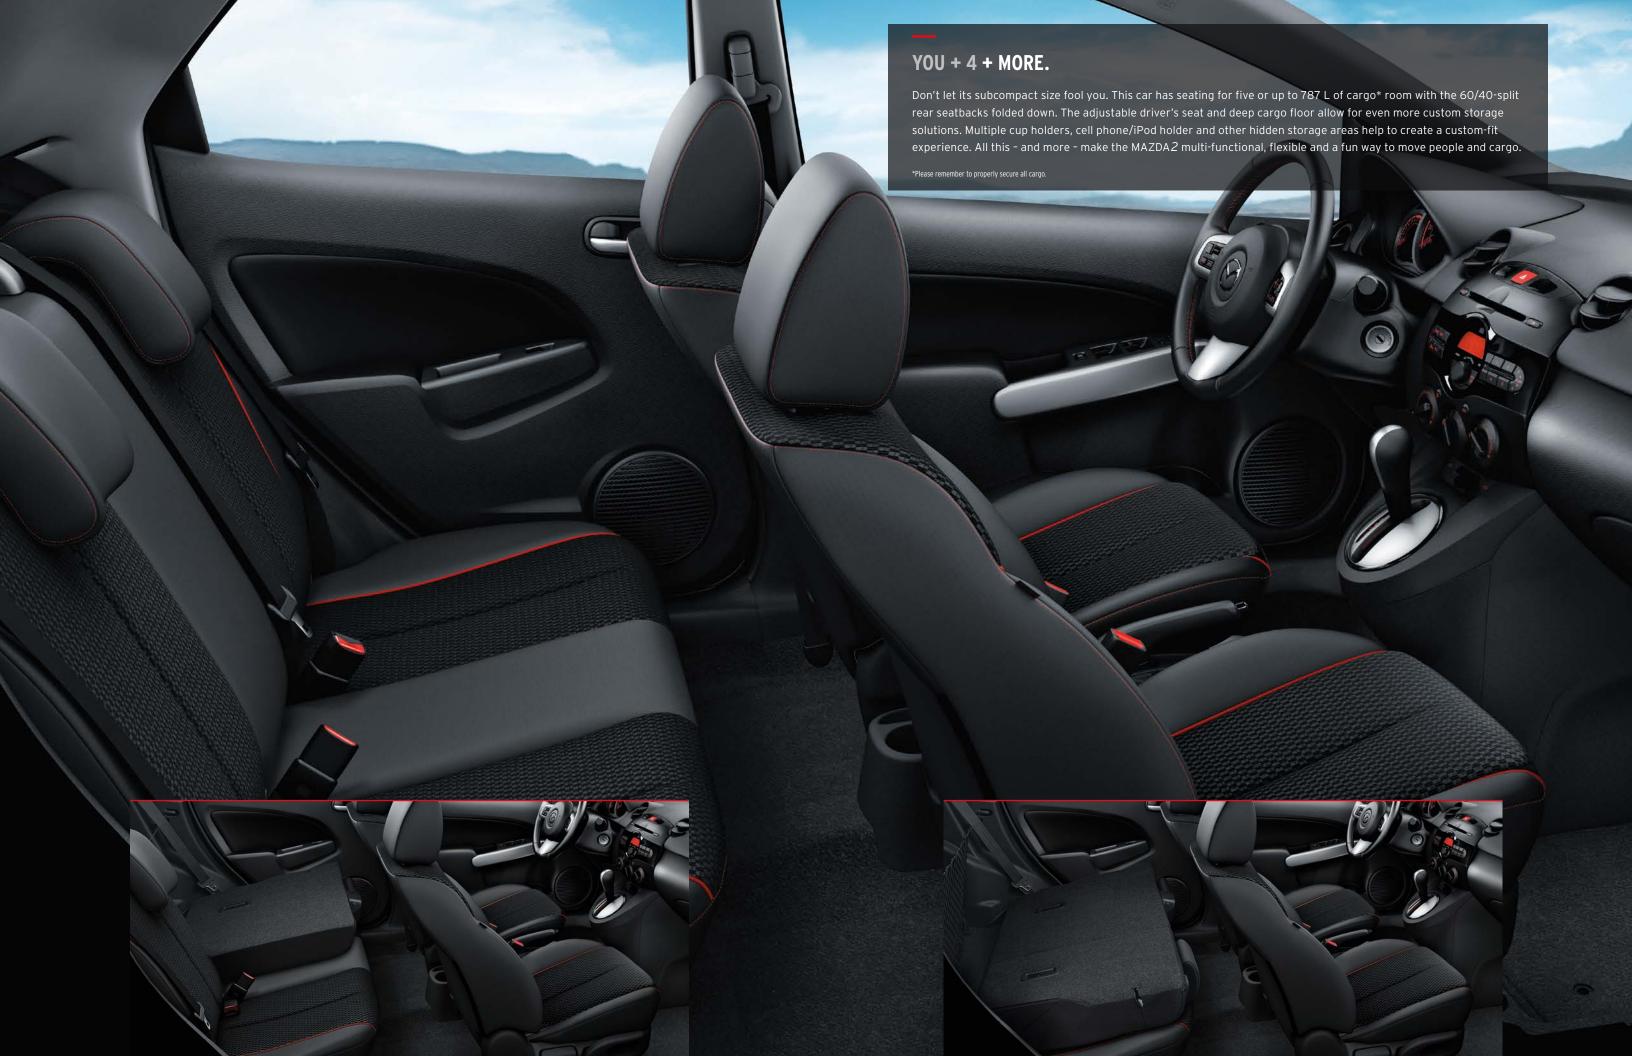

### MAZDA ENGINEERS MAKE GOOD THINGS IN SMALL PACKAGES.

Sleek and sporty, the MAZDA2 is a bold union of form, function and fun. Every curve accentuates its spirited good looks. Every line enhances aerodynamic performance. And razor-sharp handling puts fun front and centre on the MAZDA2. Add your choice of award-winning 5-speed manual or 4-speed automatic transmissions, and it all adds up to a subcompact car that drives nothing like one. It's no wonder the MAZDA2 won numerous "Car of the Year" awards and over 50 other international honours.

<sup>\*</sup>Estimated fuel economy. Your actual fuel consumption may vary.

| EXTERIOR DIMENSIONS                                        |             |
|------------------------------------------------------------|-------------|
| Wheelbase/overall length (mm)                              | 2,489/3,950 |
| Overall width (mm)                                         | 1,694       |
| Overall height (mm)                                        | 1,476       |
| Track (fr/rr) (mm)<br>15" wheels                           | 1,476/1,466 |
| Turning circle, curb-to-curb (m)                           | 9.8         |
| INTERIOR DIMENSIONS                                        |             |
| Headroom (fr/rr) (mm)                                      | 993/940     |
| Legroom (fr/rr) (mm)                                       | 1,082/838   |
| Shoulder room (fr/rr) (mm)                                 | 1,341/1,300 |
| CAPACITIES                                                 |             |
| Seating                                                    | 5           |
| Cargo volume (L)<br>rear seat unfolded<br>rear seat folded | 377<br>787  |
| Passenger volume (L)                                       | 2,466       |
| Total interior volume (L)                                  | 2,843       |
| Fuel tank (L)                                              | 42.8        |
|                                                            |             |