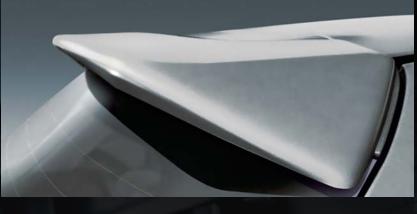

An available race-inspired rear roof spoiler (GS model) reduces turbulence, providing further proof that the MAZDA2 is one subcompact with the soul of a sports car.

Wide headlights and taillights, and available halogen fog lights (GS model) give the MAZDA2 an athletic appearance while increasing air flow over the back and around sides.