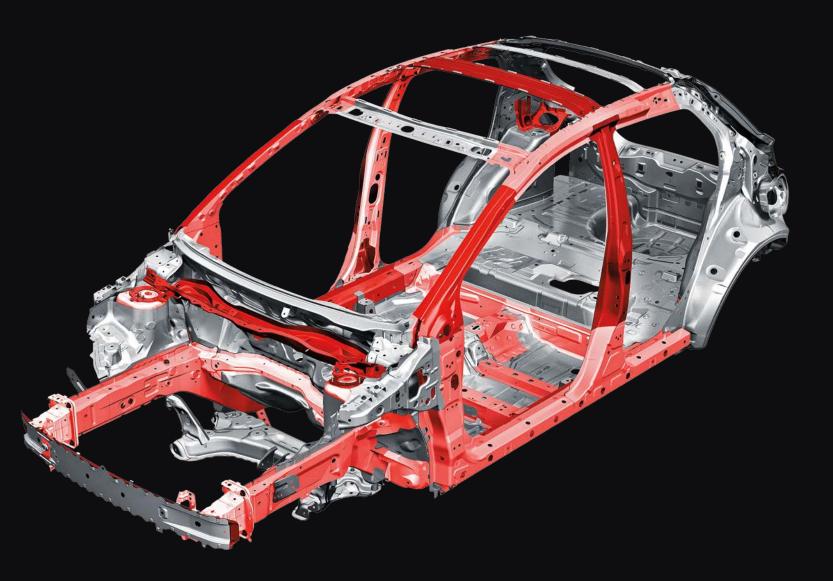

# HOW DO YOU SHAVE 100 KG OFF A CAR? WITH SOME VERY SHARP MINDS.

Building a lighter vehicle without compromising structural rigidity or crash performance requires a wealth of knowledge and an obsession for detail. As any Mazda engineer will tell you, dropping 100 kg (220 lbs) can only happen gram by gram. The MAZDA2 is built with our "Gram Strategy" – a process that has meticulously analyzed, re-engineered and lightened each part by at least one gram. The net gain of this weight loss is improved performance, reduced emissions and increased fun. Add "Triple H" construction that uses lighter, stronger high-tensile steel, and the result is a lean, mean MAZDA2.

### WE TRIMMED THE WEIGHT, NOT THE PEACE OF MIND.

Mazda engineers rigorously challenge the common misconception that strength comes from weight. The MAZDA2 is proof that light yet strong materials provide the ultimate in safety engineering. Starting with "Triple H" body construction, strength, power and proficiency are distinctive traits of its lightweight, high-tensile steel. Reinforced driver's and passenger's compartments provide protection on all sides. A standard collapsible steering column absorbs energy in the event of a heavy frontal impact, while a foldaway brake assembly reduces the risk of serious injuries to the ankle and leg. Additional spot welds and specialized adhesives between panels help improve body strength where it counts and impact absorption where needed. Bottom line: A light ride can be a safe one, and the MAZDA2 is proof of that.