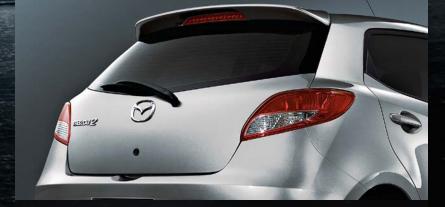

An available race-inspired rear roof spoiler (GS model) reduces turbulence, providing further proof that the MAZDA2 is one subcompact with the soul of a sports car.

Wide headlights and taillights, and available halogen fog lights (GS model) give the MAZDA2 an athletic appearance while increasing air flow over the back and around sides.

A sporty silhouette and convenient fifth door conceal a surprising amount of cargo space.