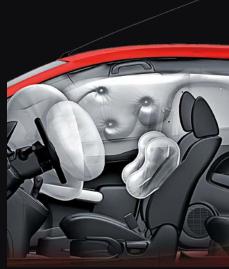

#### / AIR BAGS /

Six air bags† come standard on every MAZDA2. Advanced dual front air bags utilize inflators with both crash-zone and driver's and passenger's seat weight sensors. Dual side air bags and dual side air curtains provide coverage for front and rear passengers.