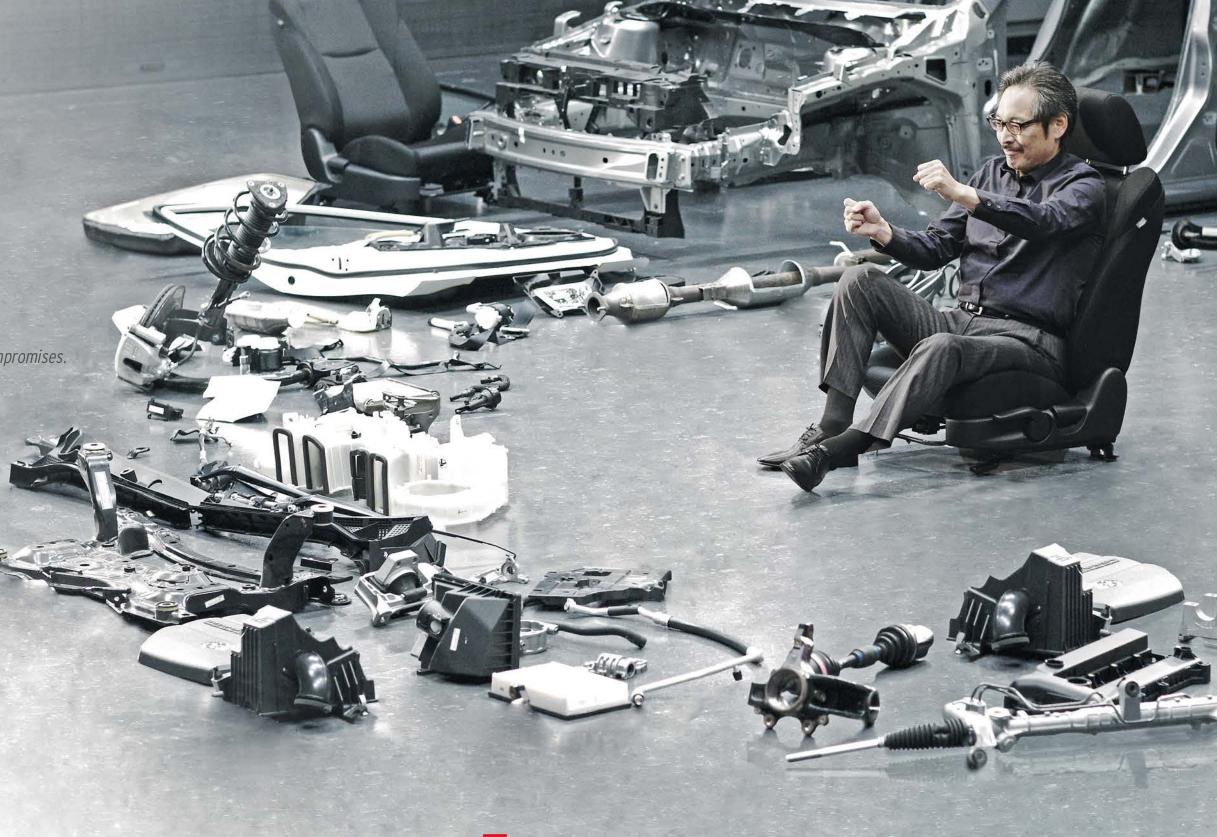

# HOW DO YOU SHAVE 100 KG OFF A CAR? WITH SOME VERY SHARP MINDS.

Building a lighter vehicle without compromising structural rigidity or crash performance requires a wealth of knowledge and an obsession for detail. As any Mazda engineer will tell you, dropping 100 kg (220 lbs) can only happen gram by gram. The MAZDA2 is built with our "Gram Strategy" – a process that has meticulously analyzed, re-engineered and lightened each part by at least one gram. The net gain of this weight loss is improved performance, reduced emissions and increased fun. Add "Triple H" construction that uses lighter, stronger high-tensile steel, and the result is a lean, mean MAZDA2.

### WE TRIMMED THE WEIGHT, NOT THE PEACE OF MIND.

Mazda engineers rigorously challenge the common misconception that strength comes from weight. The MAZDA2 is proof that light yet strong materials provide the ultimate in safety engineering. Starting with "Triple H" body construction, strength, power and proficiency are distinctive traits of its lightweight, high-tensile steel. Reinforced driver's and passenger's compartments provide protection on all sides. A standard collapsible steering column absorbs energy in the event of a heavy frontal impact, while a foldaway brake assembly reduces the risk of serious injuries to the ankle and leg. Additional spot welds and specialized adhesives between panels help improve body strength where it counts and impact absorption where needed. Bottom line: A light ride can be a safe one, and the MAZDA2 is proof of that.