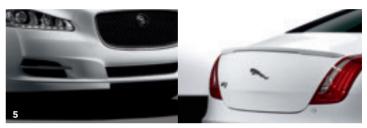

**4. RADIATOR & LOWER INTAKE GRILLES - GLOSS BLACK**Radiator and lower air intake grilles offered in a glinting Gloss Black finish make a bold statement.

#### 5. AERO SPLITTER & DECKLID SPOILER

Distinctive front aero splitter featuring colour coded outer sections and Gloss Black centre piece, lowers the front profile of the XJ to guide air beneath the chassis more efficiently at speed, improving overall performance dynamics.