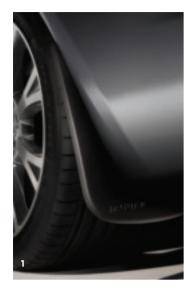

### 1. SPLASH GUARDS

Front and rear Jaguar branded splash guards complement the lines of the XJ and provide protection to the vehicle from dirt and stone chipping.