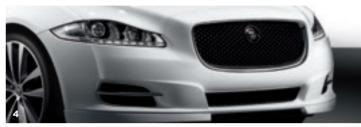

**4. RADIATOR & LOWER INTAKE GRILLES - GLOSS BLACK**Radiator and lower air intake grilles offered in a glinting Gloss Black finish make a bold statement.

#### 5. AERO SPLITTER & DECKLID SPOILER

Distinctive front aero splitter featuring colour coded outer sections and Gloss Black centre piece, lowers the front profile of the XJ to guide air beneath the chassis more efficiently at speed, improving overall performance dynamics.