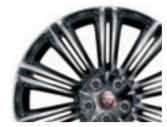

# WHEELS

20" WHEEL - AMIRANTE

20" WHEEL - KASUGA

20" WHEEL - KASUGA - POLISHED

20" WHEEL - ORONA

20" WHEEL - ORONA - POLISHED

19" WHEEL - ALEUTIAN

18" WHEEL - MERU