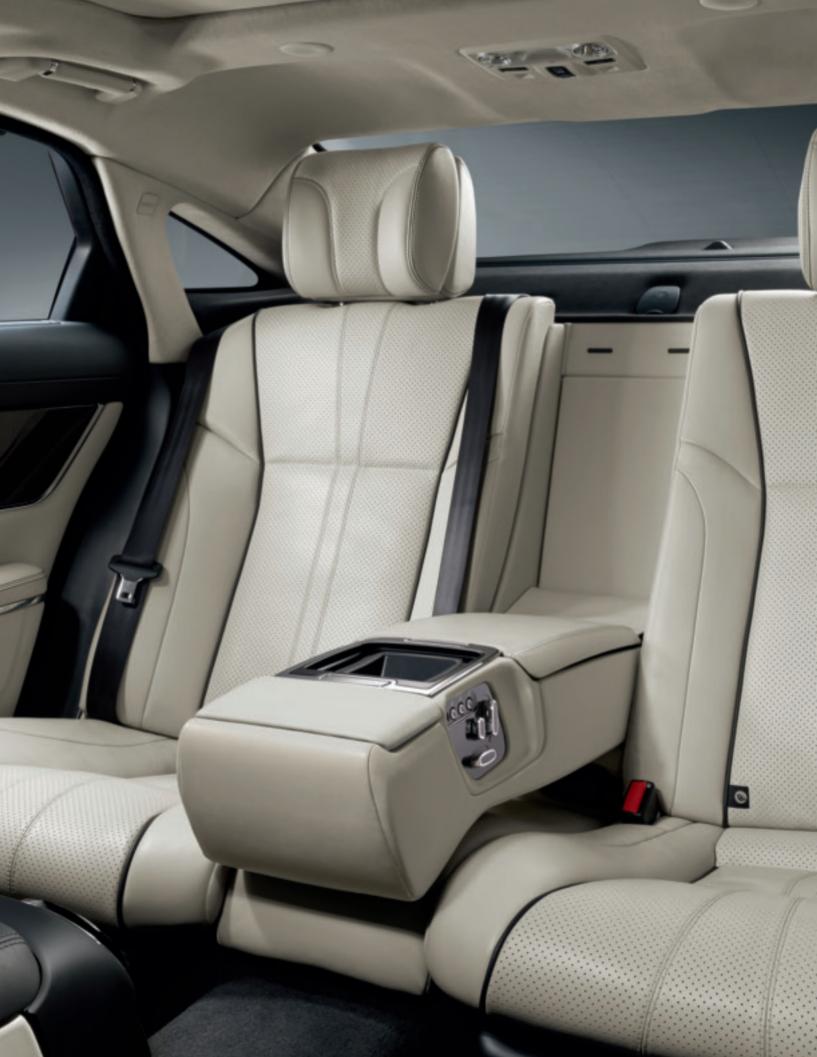

#### 1. ILLUMINATED SILL TREAD PLATES

Elegantly styled aluminum sill tread plates illuminate when the driver or passenger doors are opened. Highlighted by soft phosphor blue lighting.