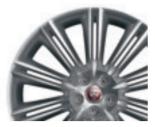

#### 2. WHEEL CENTRE BADGE - RED

Enhance the look of your XJ's wheels with a choice of individually designed wheel badges.