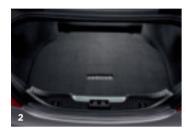

#### 1. LUGGAGE COMPARTMENT LINER

This premium liner tailored specifically for the XJ luggage compartment will protect the loadspace area of the trunk. Light and durable, it is easily removable for cleaning.