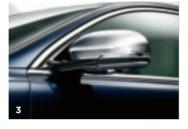

# **EXTERIOR**



1. ALL-WEATHER CAR COVER
All-weather tailored cover for the XJ
with the Jaguar logo. Protect your
XJ from the elements, including
showers, frost and dust. Quick and
easy to fit.





**2. POLISHED TAILPIPE FINISHERS**Polished stainless steel exhaust finishers add further style and refinement to your XJ.







**4. RADIATOR & LOWER INTAKE GRILLES - GLOSS BLACK**Radiator and lower air intake grilles offered in a glinting Gloss Black finish make a bold statement.

#### 5. AERO SPLITTER & DECKLID SPOILER

Distinctive front aero splitter featuring colour coded outer sections and Gloss Black centre piece, lowers the front profile of the XJ to guide air beneath the chassis more efficiently at speed, improving overall performance dynamics.

# PRODUCT ASSURANCE - EXTERIOR STYLING ACCESSORIES

Jaguar Exterior Styling Accessories are subjected to a range of stringent environmental tests to ensure they can withstand the toughest climatic conditions.

Each accessory product unde