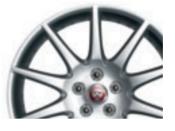

# WHEELS

20" WHEEL - AMIRANTE

20" WHEEL - KASUGA

20" WHEEL - KASUGA - POLISHED

20" WHEEL - ORONA

20" WHEEL - ORONA - POLISHED

19" WHEEL - ALEUTIAN

18" WHEEL - MERU