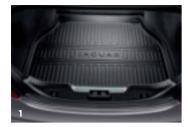

#### 1. LUGGAGE COMPARTMENT LINER

This premium liner tailored specifically for the XJ luggage compartment will protect the loadspace area of the trunk. Light and durable, it is easily removable for cleaning.