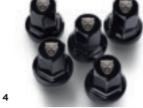

# 4. 'GROWLER' WHEEL NUTS - BLACK

Enhance the look of your XJ's wheels with Jaguar branded Black or Chrome wheel nuts.