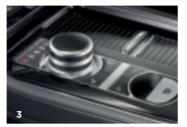

#### 4. SPORT PEDAL COVERS

Made from stainless steel and rubber, the pedal kit fits securely over existing pedals for a contemporary, sporting appearance.