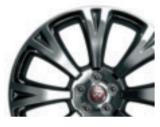

# WHEELS

20" WHEEL - AMIRANTE

20" WHEEL - KASUGA

20" WHEEL - KASUGA - POLISHED

20" WHEEL - ORONA

20" WHEEL - ORONA - POLISHED

19" WHEEL - ALEUTIAN

18" WHEEL - MERU