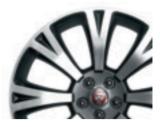

# WHEELS

20" WHEEL - AMIRANTE

20" WHEEL - KASUGA

20" WHEEL - KASUGA - POLISHED

20" WHEEL - ORONA

20" WHEEL - ORONA - POLISHED

19" WHEEL - ALEUTIAN

18" WHEEL - MERU