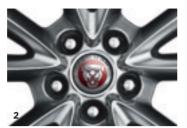

#### 2. WHEEL CENTRE BADGE - RED

Enhance the look of your XJ's wheels with a choice of individually designed wheel badges.