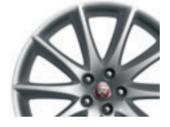

# WHEELS

20" WHEEL - AMIRANTE

20" WHEEL - KASUGA

20" WHEEL - KASUGA - POLISHED

20" WHEEL - ORONA

20" WHEEL - ORONA - POLISHED

19" WHEEL - ALEUTIAN

18" WHEEL - MERU