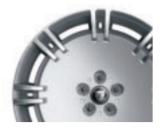

# 4. 'GROWLER' WHEEL NUTS - BLACK

Enhance the look of your XJ's wheels with Jaguar branded Black or Chrome wheel nuts.