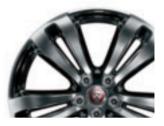

# WHEELS

20" WHEEL - AMIRANTE

20" WHEEL - KASUGA

20" WHEEL - KASUGA - POLISHED

20" WHEEL - ORONA

20" WHEEL - ORONA - POLISHED

19" WHEEL - ALEUTIAN

18" WHEEL - MERU