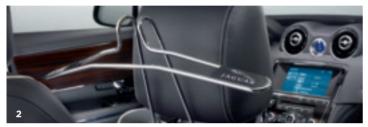

#### 2. HEADREST MOUNTED COAT HANGER

The Jaguar coat hanger is a headrest mounted solution featuring Jaguar branding and a chromed 'spring fit' construction. Mounting simply and securely this coat hanger is easy to fit and remove and provides a convenient stowage point to keep clothing wrinkle free.