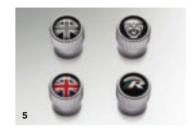

#### **5. STYLED VALVE CAPS**

Complete the look of your XJ's wheels with custom valve caps.