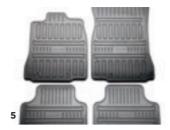

#### 5. RUBBER FOOTWELL MATS

Hard wearing Jaguar branded rubber mats provide added protection for your XJ's carpets.