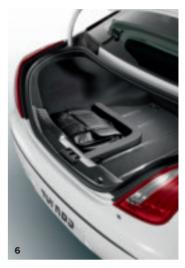

#### 6. FLEXIBLE LUGGAGE RETAINER

Provides a neat stowage solution to help secure luggage or other items within the loadspace area.