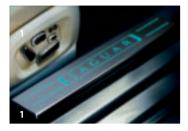

#### 3. GEAR SELECTOR

A specially designed gear selector with premium dark leather finished top and rubber bezel with soft touch grip.