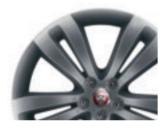

# WHEELS

20" WHEEL - AMIRANTE

20" WHEEL - KASUGA

20" WHEEL - KASUGA - POLISHED

20" WHEEL - ORONA

20" WHEEL - ORONA - POLISHED

19" WHEEL - ALEUTIAN

18" WHEEL - MERU

19" WHEEL - TOBA - POLISHED

19" WHEEL - TOBA