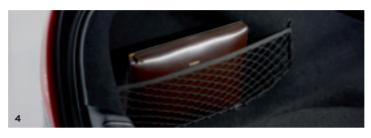

#### 4. LUGGAGE COMPARTMENT NETS

A set of two nets provide additional enclosed storage in the luggage compartment and help to secure loose items such as bags or small parcels. Jaguar recommends that these nets are ordered in conjunction with the rear seat comfort pack to enable stowage of footrest when not in use.