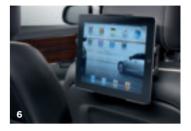

#### 6. iPAD HOLDER\*

Jaguar branded iPad\* Holder mounts to front seat headrests providing a flexible solution for rear seat entertainment. Quick release design ensures iPad\* can be fitted or removed quickly and easily.