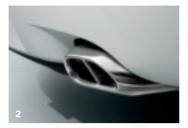

# **EXTERIOR**

1. ALL-WEATHER CAR COVER
All-weather tailored cover for the XJ
with the Jaguar logo. Protect your
XJ from the elements, including
showers, frost and dust. Quick and
easy to fit.

**2. POLISHED TAILPIPE FINISHERS**Polished stainless steel exhaust finishers add further style and refinement to your XJ.