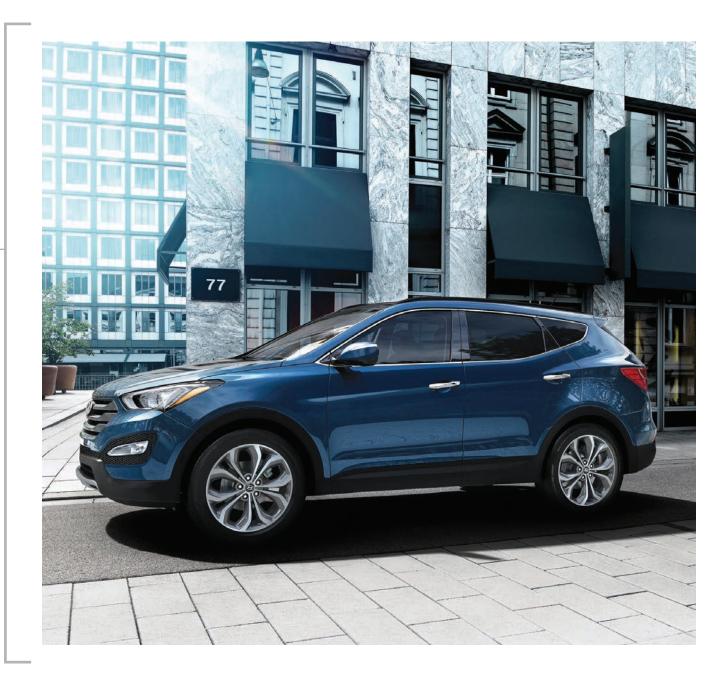

# BEAUTIFULLY BOLD

The 2016 Santa Fe Sport is the perfect blend of sophistication and agility. Dynamic styling is matched with a spacious interior that is filled with upscale amenities and smart design features, including an available Smart Power Liftgate. Whether you choose the 2.4L Gasoline Direct Injection (GDI) engine or the available 2.0L Twin-Scroll Turbocharged-GDI engine, adventure awaits you in the award-winning Santa Fe Sport.

# RUGGED ELEGANCE

A sleek belt line and powerful wheel arches drive the bold and dynamic profile of the 2016 Santa Fe Sport. An available panoramic sunroof provides exceptional openness and luxury. The sporty yet sophisticated appearance is complemented by an available twin-tip chrome exhaust.