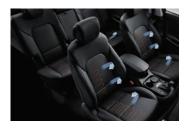

#### **HEATED AND VENTILATED SEATS**

Adapt to the cold weather with the standard driver and front passenger heated seats. Receiving equal attention, your rear seat passengers will thank you for the luxury of the available heated rear seats. And just in case your journeys take you somewhere warm, the 2016 Santa Fe Sport also offers available ventilated front seats.