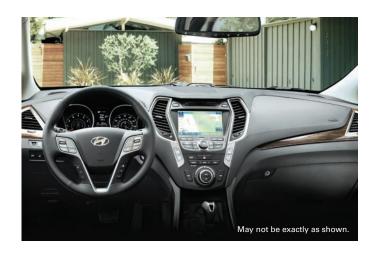

## 8-INCH TOUCH-SCREEN NAVIGATION SYSTEM

An impressive 8-inch touch-screen navigation system (available on 2.0T Limited models) makes it incredibly easy to navigate so you can maintain your focus on the road.