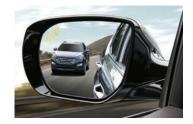

#### BLIND SPOT DETECTION SYSTEM<sup>3</sup> AND REAR CROSS-TRAFFIC ALERT<sup>4</sup>

The available Blind Spot Detection<sup>3</sup> system uses radar to detect when a vehicle is in the driver's blind spot and provides both an audible and a visual alert to help keep you aware as you move down the road. When reverse gear is selected, Rear Cross-Traffic Alert<sup>4</sup> helps identify and warn the driver of vehicles approaching from the side, even before they come into view of the available rearview camera.