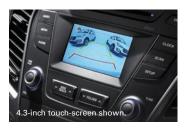

#### **REARVIEW CAMERA**

This available feature helps you see what is behind the vehicle when reversing on either the 4.3-inch touch-screen display or 8-inch touch-screen navigation system with helpful on-screen parking guides.