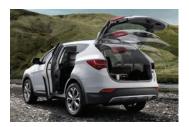

#### **SMART POWER LIFTGATE**

Using proximity key technology, the available Smart Power Liftgate senses your presence when you stand within three feet of the trunk for three seconds. With no extra movement or motion, the trunk automatically opens to welcome your two hands worth of cargo, effortlessly.