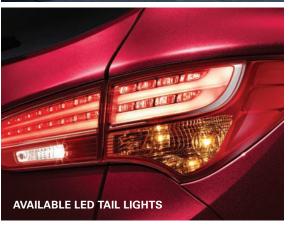

beyond your expectations.

This is the H-Factor.



# BEAUTIFULLY BOLD

The 2016 Santa Fe Sport is the perfect blend of sophistication and agility. Dynamic styling is matched with a spacious interior that is filled with upscale amenities and smart design features, including an available Smart Power Liftgate. Whether you choose the 2.4L Gasoline Direct Injection (GDI) engine or the available 2.0L Twin-Scroll Turbocharged-GDI engine, adventure awaits you in the award-winning Santa Fe Sport.



# RUGGED ELEGANCE

A sleek belt line and powerful wheel arches drive the bold and dynamic profile of the 2016 Santa Fe Sport. An available panoramic sunroof provides exceptional openness and luxury. The sporty yet sophisticated appearance is complemented by an available twin-tip chrome exhaust.









# FITS YOUR LIFESTYLE

The spacious interior of the 2016 Santa Fe Sport offers exceptional styling with an array of upscale amenities such as an available heated steering wheel and premium 10-speaker Infinity® audio system. But there is more to this stylish SUV than just providing a luxurious driving environment. The 2016 Santa Fe Sport is also designed to provide the luxury of versatility. For example, rear seating reclines for comfort, folds 40/20/40 for flexible storage, and is available with a second row sliding feature – making it possible to bring a child seat closer to front passengers. The smart design also provides an additional 51L of cargo storage under the cargo floor.













# POWERFUL

The 2016 Santa Fe Sport gives you the choice between two powerful and fuel-efficien