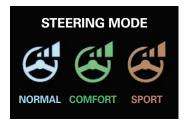

#### DRIVER SELECTABLE STEERING

With three operating modes – Comfort, Normal and Sport – this innovative system allows drivers to adapt steering characteristics to varying driving preferences and road conditions.