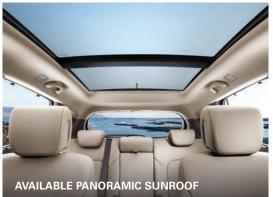

# RUGGED ELEGANCE

A sleek belt line and powerful wheel arches drive the bold and dynamic profile of the 2016 Santa Fe Sport. An available panoramic sunroof provides exceptional openness and luxury. The sporty yet sophisticated appearance is complemented by an available twin-tip chrome exhaust.

#### PANORAMIC SUNROOF

An available panoramic glass sunroof spans over front and rear seat passengers for improved air circulation, enhanced cabin illumination and a generous view of the sky. Additionally, all models are equipped with standard roof rack side rails.