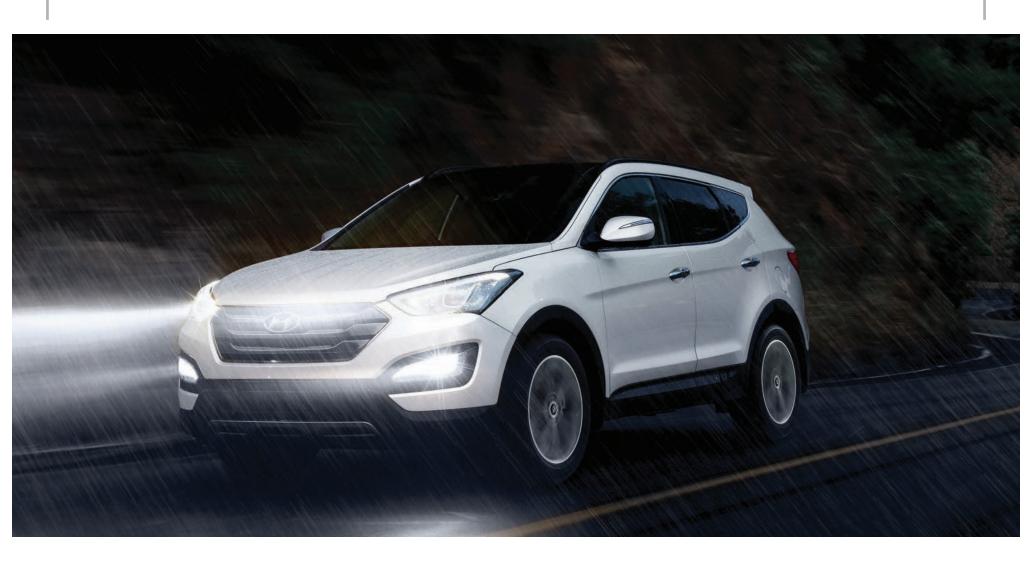

# BEAUTIFULLY BOLD

The 2016 Santa Fe Sport is the perfect blend of sophistication and agility. Dynamic styling is matched with a spacious interior that is filled with upscale amenities and smart design features, including an available Smart Power Liftgate. Whether you choose the 2.4L Gasoline Direct Injection (GDI) engine or the available 2.0L Twin-Scroll Turbocharged-GDI engine, adventure awaits you in the award-winning Santa Fe Sport.