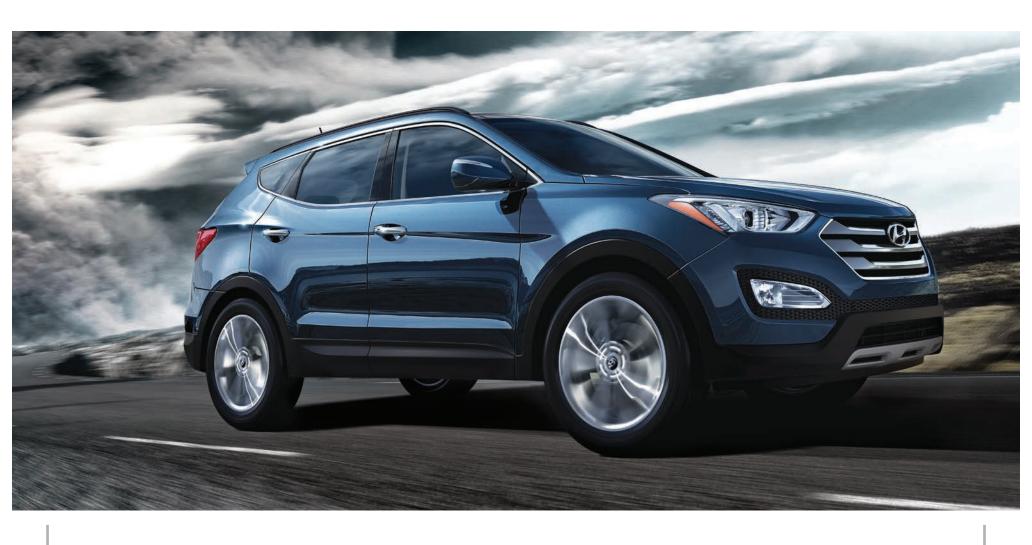

# POWERFUL

The 2016 Santa Fe Sport gives you the choice between two powerful and fuel-efficient engines. First, the 2.4L Gasoline Direct Injection (GDI) engine with 190 horsepower and 181 lb-ft of torque. Second, the 2.0L Twin-Scroll Turbocharged-GDI engine which delivers a powerful 265 horsepower, 269 lb-ft of torque and 3,500 lbs towing capacity. Both are paired with a standard 6-speed automatic transmission with SHIFTRONIC® manual shift mode and feature Hyundai's Active ECO System for smarter accelerations to help improve fuel efficiency even further.