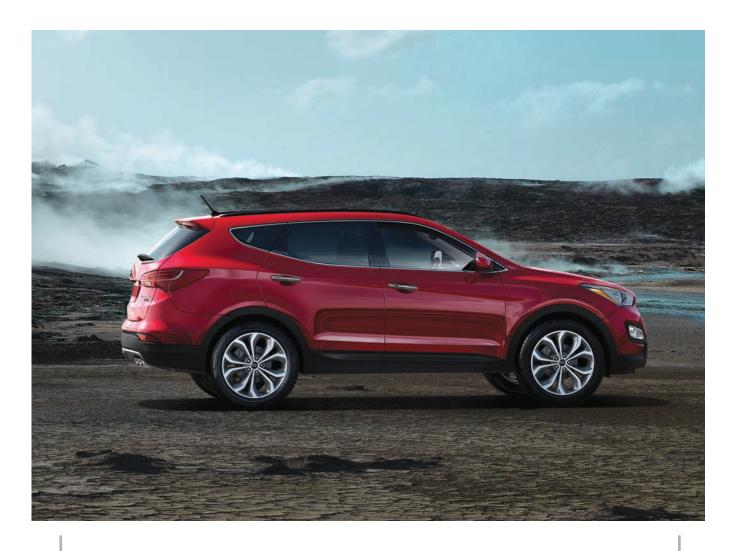

# BEAUTIFULLY BOLD

The 2016 Santa Fe Sport is the perfect blend of sophistication and agility. Dynamic styling is matched with a spacious interior that is filled with upscale amenities and smart design features, including an available Smart Power Liftgate. Whether you choose the 2.4L Gasoline Direct Injection (GDI) engine or the available 2.0L Twin-Scroll Turbocharged-GDI engine, adventure awaits you in the award-winning Santa Fe Sport.

# RUGGED ELEGANCE

A sleek belt line and powerful wheel arches drive the bold and dynamic profile of the 2016 Santa Fe Sport. An available panoramic sunroof provides exceptional openness and luxury. The sporty yet sophisticated appearance is complemented by an available twin-tip chrome exhaust.