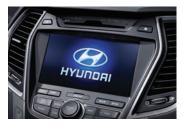

## 8-INCH TOUCH-SCREEN NAVIGATION SYSTEM

An impressive 8-inch touch-screen navigation system (available on 2.0T Limited models) makes it incredibly easy to navigate so you can maintain your focus on the road.