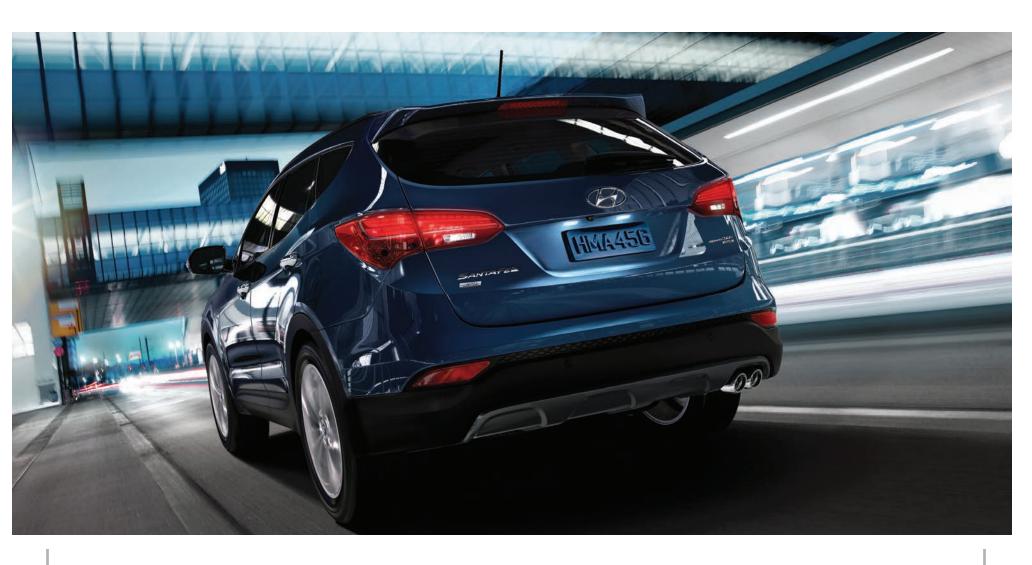

# RUGGED ELEGANCE

A sleek belt line and powerful wheel arches drive the bold and dynamic profile of the 2016 Santa Fe Sport. An available panoramic sunroof provides exceptional openness and luxury. The sporty yet sophisticated appearance is complemented by an available twin-tip chrome exhaust.