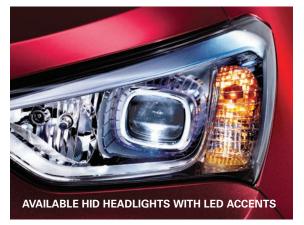

go beyond your expectations.

This is the H-Factor.



# BEAUTIFULLY BOLD

The 2016 Santa Fe Sport is the perfect blend of sophistication and agility. Dynamic styling is matched with a spacious interior that is filled with upscale amenities and smart design features, including an available Smart Power Liftgate. Whether you choose the 2.4L Gasoline Direct Injection (GDI) engine or the available 2.0L Twin-Scroll Turbocharged-GDI engine, adventure awaits you in the award-winning Santa Fe Sport.



# RUGGED ELEGANCE

A sleek belt line and powerful wheel arches drive the bold and dynamic profile of the 2016 Santa Fe Sport. An available panoramic sunroof provides exceptional openness and luxury. The sporty yet sophisticated appearance is complemented by an available twin-tip chrome exhaust.









# FITS YOUR LIFESTYLE

The spacious interior of the 2016 Santa Fe Sport offers exceptional styling with an array of upscale amenities such as an available heated steering wheel and premium 10-speaker Infinity® audio system. But there is more to this stylish SUV than just providing a luxurious driving environment. The 2016 Santa Fe Sport is also designed to provide the luxury of versatility. For example, rear seating reclines for comfort, folds 40/20/40 for flexible storage, and is available with a second row sliding feature – making it possible to bring a child seat closer to front passengers. The smart design also provides an additional 51L of cargo storage under the cargo floor.













# POWERFUL

The 2016 Santa Fe Sport gives you the choice between two powerful and fuel-effi