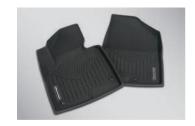

#### **PREMIUM ALL WEATHER FLOOR LINERS**

Premium all weather floor liners were designed to cover the interior carpet providing maximum protection against the elements that other mats cannot offer. Their unique and durable design features a non-slip surface for added comfort and a long lasting premium look. Remove carpet mats prior to installation.