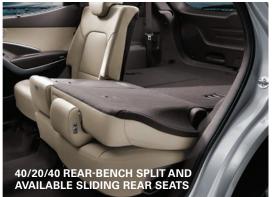

# FITS YOUR LIFESTYLE

The spacious interior of the 2016 Santa Fe Sport offers exceptional styling with an array of upscale amenities such as an available heated steering wheel and premium 10-speaker Infinity® audio system. But there is more to this stylish SUV than just providing a luxurious driving environment. The 2016 Santa Fe Sport is also designed to provide the luxury of versatility. For example, rear seating reclines for comfort, folds 40/20/40 for flexible storage, and is available with a second row sliding feature – making it possible to bring a child seat closer to front passengers. The smart design also provides an additional 51L of cargo storage under the cargo floor.