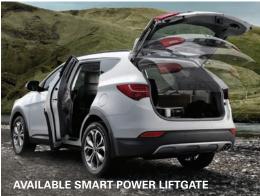

# BEAUTIFULLY BOLD

The 2016 Santa Fe Sport is the perfect blend of sophistication and agility. Dynamic styling is matched with a spacious interior that is filled with upscale amenities and smart design features, including an available Smart Power Liftgate. Whether you choose the 2.4L Gasoline Direct Injection (GDI) engine or the available 2.0L Twin-Scroll Turbocharged-GDI engine, adventure awaits you in the award-winning Santa Fe Sport.

#### **SMART POWER LIFTGATE**

Using proximity key technology, the available Smart Power Liftgate senses your presence when you stand within three feet of the trunk for three seconds. With no extra movement or motion, the trunk automatically opens to welcome your two hands worth of cargo, effortlessly.