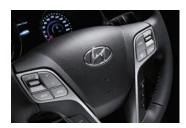

## COMFORT AND CONTROL AT HAND

Your sense of comfort and control is enhanced by a steering wheel that provides easy access to an array of standard features such as Bluetooth®, audio and cruise mounted controls, and tilt-and-telescopic functionality. You can also warm your hands at the touch of a button, with the available heated steering wheel.