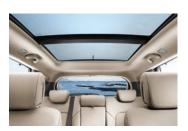

#### PANORAMIC SUNROOF

An available panoramic glass sunroof spans over front and rear seat passengers for improved air circulation, enhanced cabin illumination and a generous view of the sky. Additionally, all models are equipped with standard roof rack side rails.