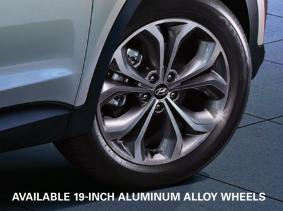

### WHEELS

**COLOURS** 

SPARKLING SILVER

FROST WHITE

**TWILIGHT BLACK** 

**SERRANO RED** 

2.4L FWD, 2.4L Premium,

2.4L Luxury and 2.0T Premium 17-inch Wheel

2.0T SE and 2.0T Limited 19-inch Wheel

**GREY LEATHER** Available on 2.4L Luxury and 2.0T Limited models only (Twilight Black and Titanium Silver only).

**BEIGE LEATHER** Available on 2.4L Luxury and 2.0T Limited models only (Frost White, Twilight Black, Serrano Red only).