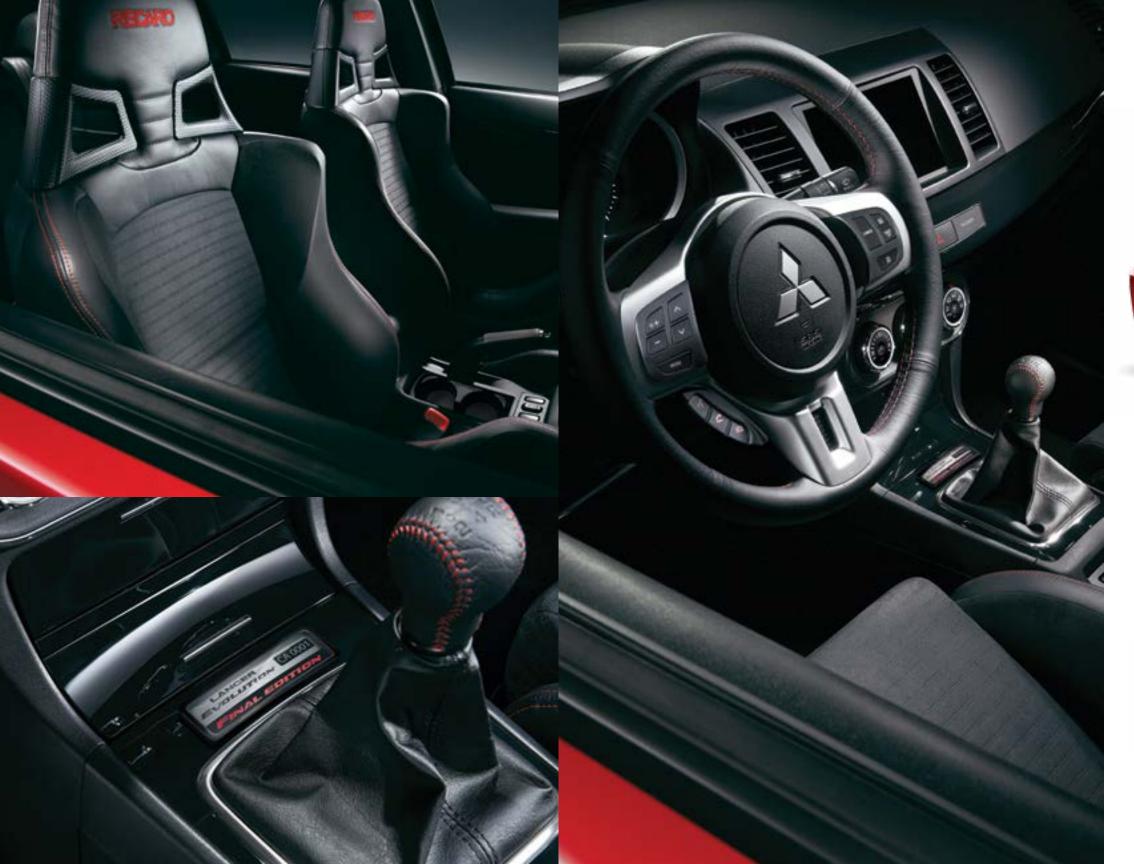

## SPECIAL EQUIPMENT

- 303 HP (12 additional horsepower)
- 305 LB-FT Torque (5 additional LB-FT)
- Sodium-enclosed exhaust valves for increased engine performance
- "Final Edition" badge
- Black painted roof
- 18" BBS® forged alloy wheels with dark chrome finish and gold logo
- Gloss black front bumper centre and hood air outlets
- Dark chrome front grille surround
- Production serial numberplate on center console
- "Final Edition" animation in meter display
- Red accent stitching for Recaro® seats, rear seats, steering wheel, gear shift knob, emergency brake handle & armrest