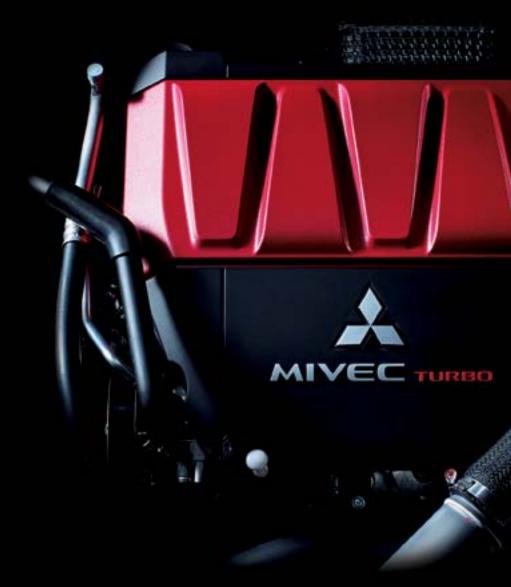

## THE MOST POWERFUL EVOLUTION EVER

Forged from years of development on the world rally stage, the Lancer Evolution Final Edition is the ultimate expression of Mitsubishi Motors' technological prowess. Building upon the race-proven Super All-Wheel Control (S-AWC) system, Final Edition features enhanced performance by employing sodium-enclosed exhaust valves which effectively lower the operating temperature of the engine. The result is increased horsepower and torque – more than any production Lancer Evolution has ever offered. And with cosmetic enhancements to its already aggressive styling, you'll experience the raw power and technical beauty of the Lancer Evolution Final Edition, Mitsubishi Motors' most legendary vehicle.

## SPECIAL EQUIPMENT

- 303 HP (12 additional horsepower)
- 305 LB-FT Torque (5 additional LB-FT)
- Sodium-enclosed exhaust valves for increased engine performance
- "Final Edition" badge
- Black painted roof
- 18" BBS® forged alloy wheels with dark chrome finish and gold logo
- Gloss black front bumper centre and hood air outlets
- Dark chrome front grille surround
- Production serial numberplate on center console
- "Final Edition" animation in meter display
- Red accent stitching for Recaro® seats, rear seats, steering wheel, gear shift knob, emergency brake handle & armrest