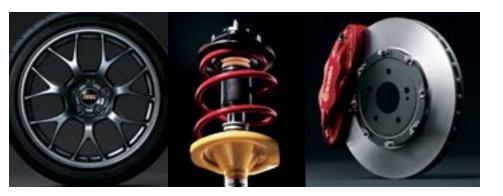

## SPECIAL EQUIPMENT

- 303 HP (12 additional horsepower)
- 305 LB-FT Torque (5 additional LB-FT)
- Sodium-enclosed exhaust valves for increased engine performance
- "Final Edition" badge
- Black painted roof
- 18" BBS® forged alloy wheels with dark chrome finish and gold logo
- Gloss black front bumper centre and hood air outlets
- Dark chrome front grille surround
- Production serial numberplate on center console
- "Final Edition" animation in meter display
- Red accent stitching for Recaro® seats, rear seats, steering wheel, gear shift knob, emergency brake handle & armrest