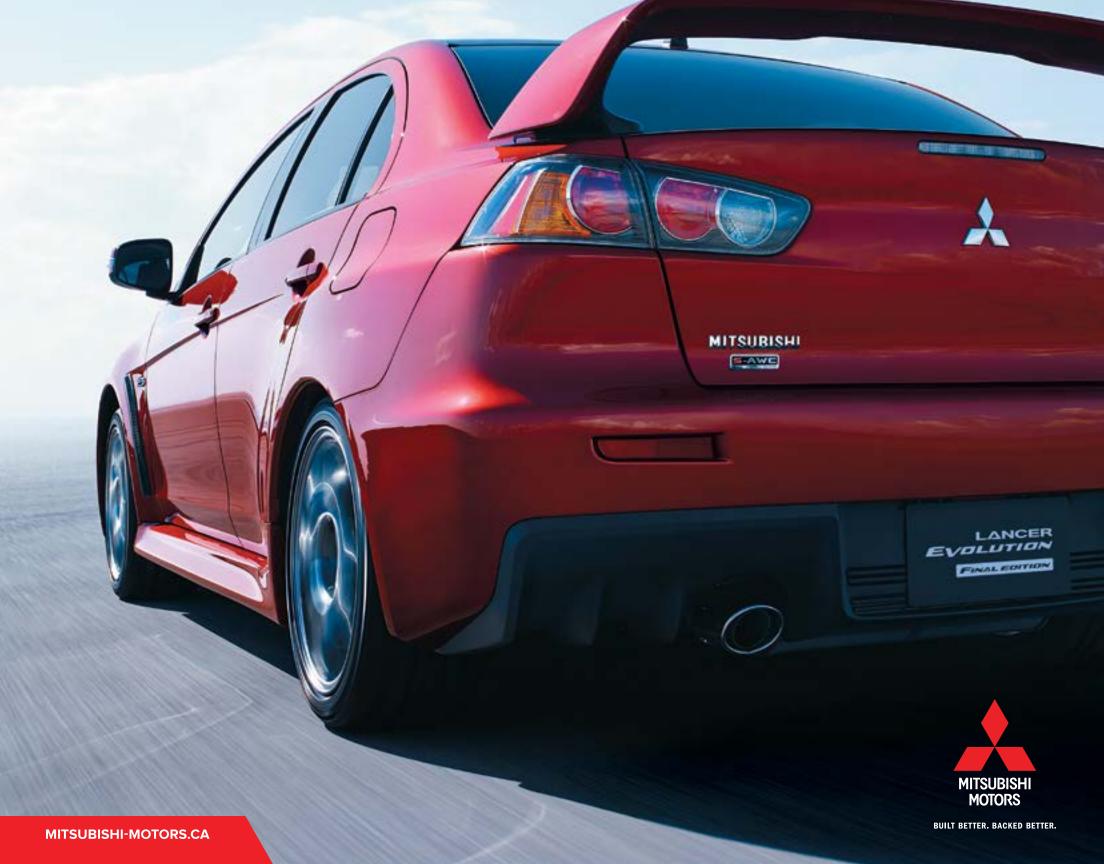

## THE MOST POWERFUL EVOLUTION EVER

Forged from years of development on the world rally stage, the Lancer Evolution Final Edition is the ultimate expression of Mitsubishi Motors' technological prowess. Building upon the race-proven Super All-Wheel Control (S-AWC) system, Final Edition features enhanced performance by employing sodium-enclosed exhaust valves which effectively lower the operating temperature of the engine. The result is increased horsepower and torque – more than any production Lancer Evolution has ever offered. And with cosmetic enhancements to its already aggressive styling, you'll experience the raw power and technical beauty of the Lancer Evolution Final Edition, Mitsubishi Motors' most legendary vehicle.

## SPECIAL EQUIPMENT

- 303 HP (12 additional horsepower)
- 305 LB-FT Torque (5 additional LB-FT)
- Sodium-enclosed exhaust valves for increased engine performance
- "Final Edition" badge
- Black painted roof
- 18" BBS® forged alloy wheels with dark chrome finish and gold logo
- Gloss black front bumper centre and hood air outlets
- Dark chrome front grille surround
- Production serial numberplate on center console
- "Final Edition" animation in meter display
- Red accent stitching for Recaro® seats, rear seats, steering wheel, gear shift knob, emergency brake handle & armrest