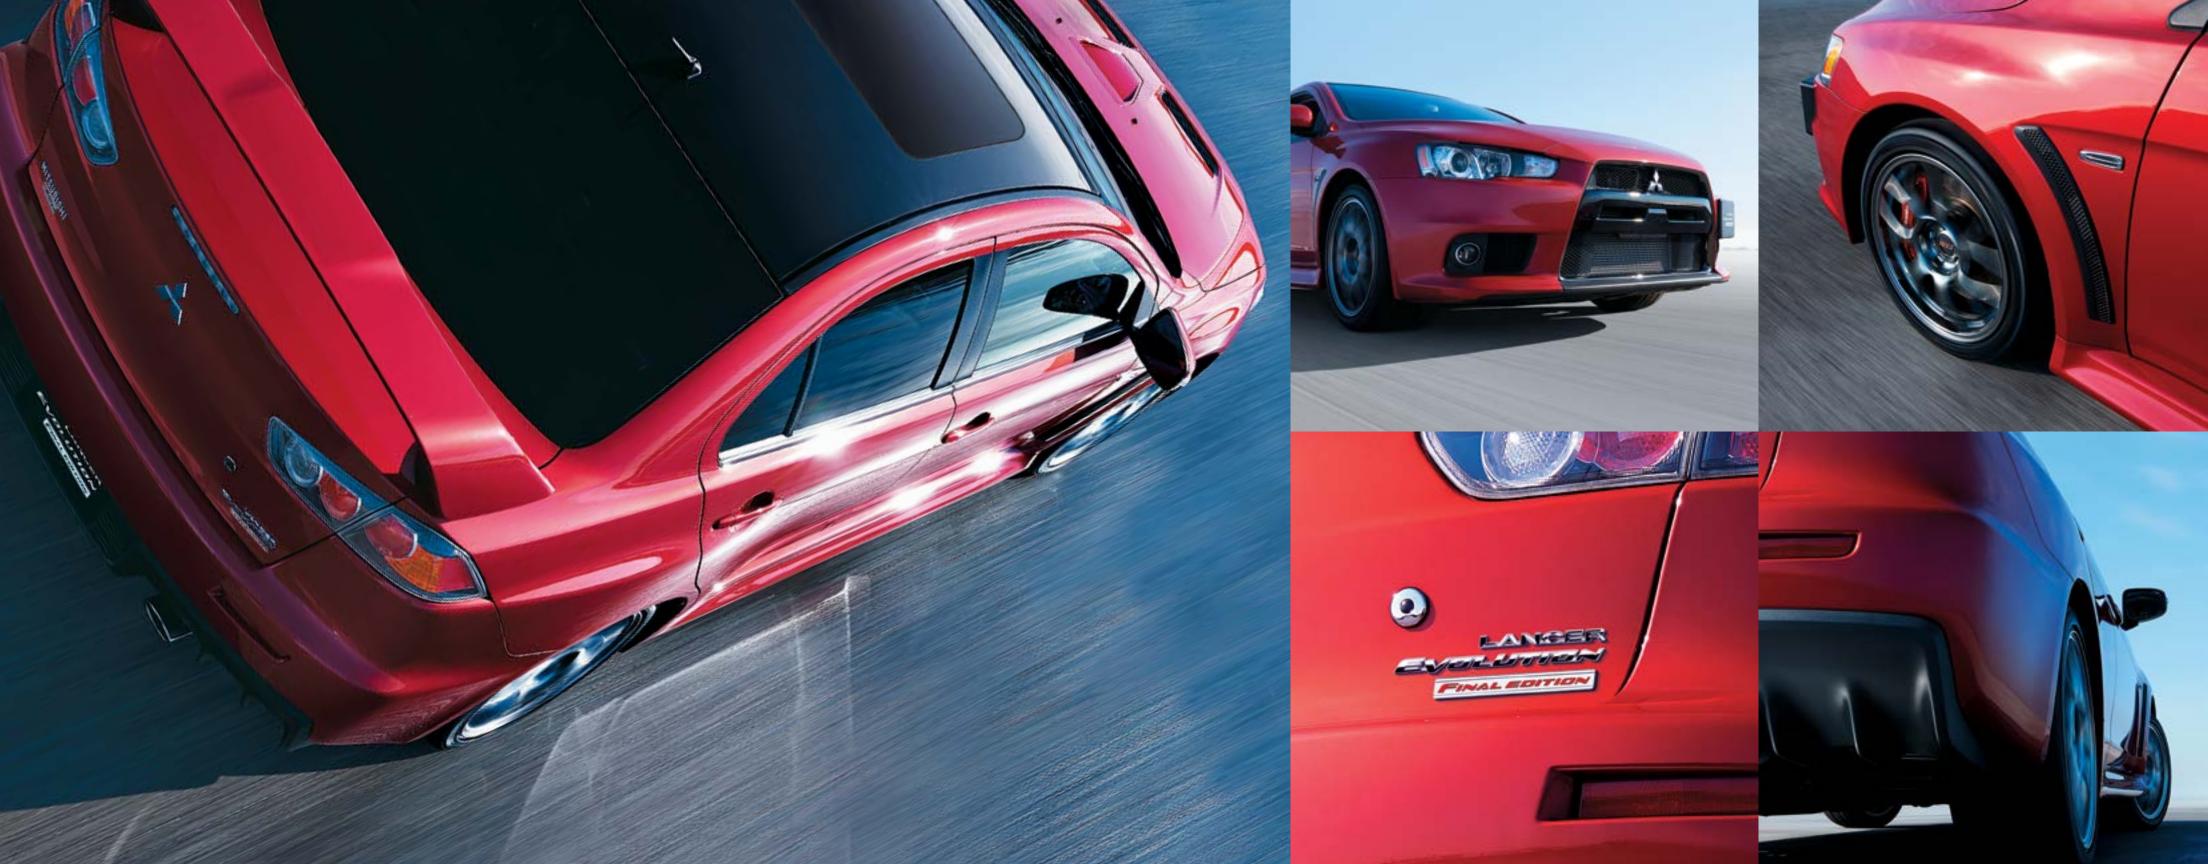

## SPECIAL EQUIPMENT

- 303 HP (12 additional horsepower)
- 305 LB-FT Torque (5 additional LB-FT)
- Sodium-enclosed exhaust valves for increased engine performance
- "Final Edition" badge
- Black painted roof
- 18" BBS® forged alloy wheels with dark chrome finish and gold logo
- Gloss black front bumper centre and hood air outlets
- Dark chrome front grille surround
- Production serial numberplate on center console
- "Final Edition" animation in meter display
- Red accent stitching for Recaro® seats, rear seats, steering wheel, gear shift knob, emergency brake handle & armrest