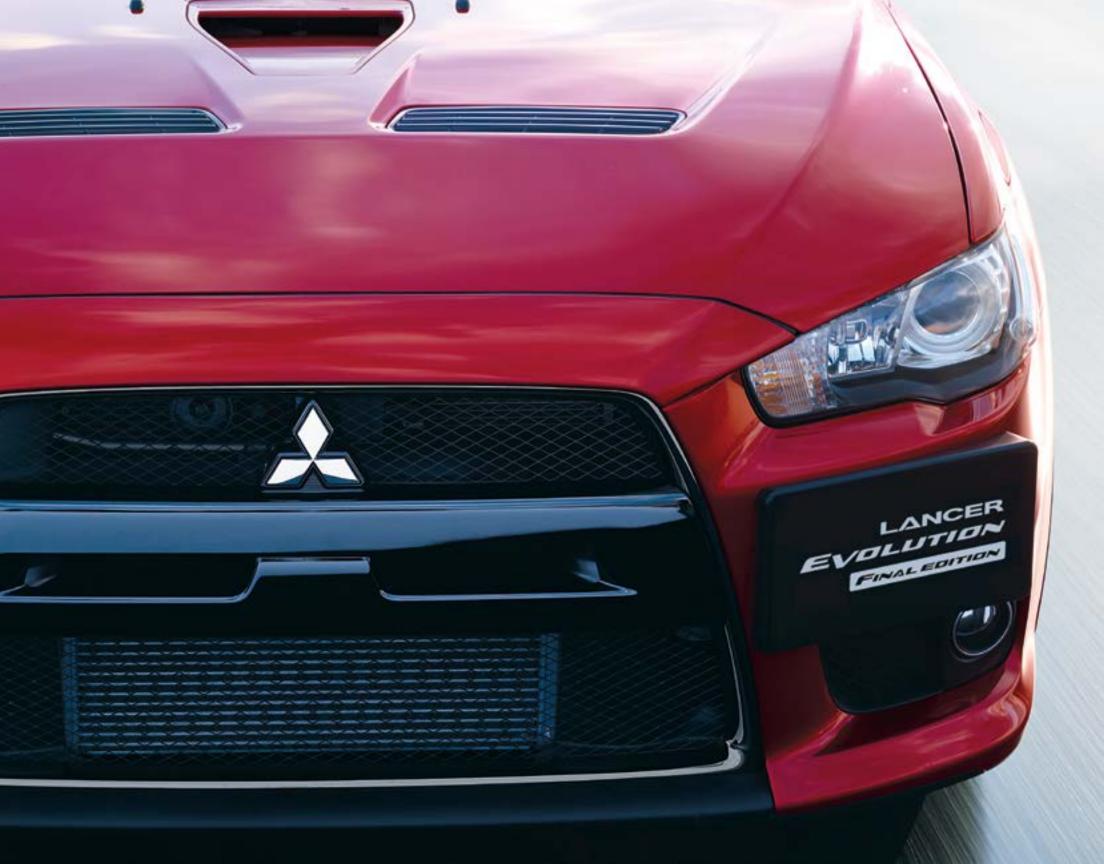

## SPECIAL EQUIPMENT

- 303 HP (12 additional horsepower)
- 305 LB-FT Torque (5 additional LB-FT)
- Sodium-enclosed exhaust valves for increased engine performance
- "Final Edition" badge
- Black painted roof
- 18" BBS® forged alloy wheels with dark chrome finish and gold logo
- Gloss black front bumper centre and hood air outlets
- Dark chrome front grille surround
- Production serial numberplate on center console
- "Final Edition" animation in meter display
- Red accent stitching for Recaro® seats, rear seats, steering wheel, gear shift knob, emergency brake handle & armrest