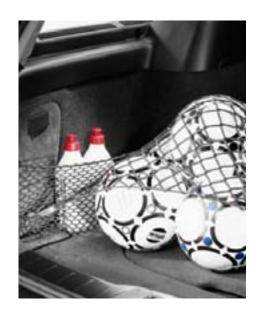

### Load-securing net

This elastic net helps keep your gear securely in place in the cargo compartment. Attached to the floor-mounted load loops.

```
S40 S60 S80 V50 V70 XC70 XC90 C30 C70
```

### Net pocket

This elastic net pocket can be used for storing small items along the side panel in the cargo compartment.