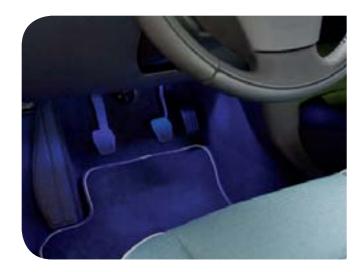

### Interior LED lighting accent kit

The LED accent lighting kit provides warm lighted glow under the dashboard of your vehicle. You can choose between 5 different colours: white, green, royal blue, yellow and red. The green colour matches the glow of the instrument cluster. Colours can change easily by utilizing a switch located behind the centre stack.