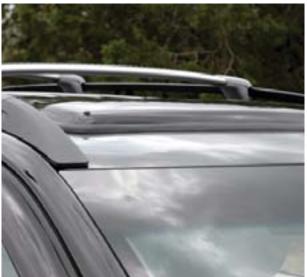

### Roof rails

Roof rails make it easy to attach Volvo's flexible load carrier system. Made of aluminum and aerodynamically designed for minimum wind noise, roof rails make your Volvo even more versatile.