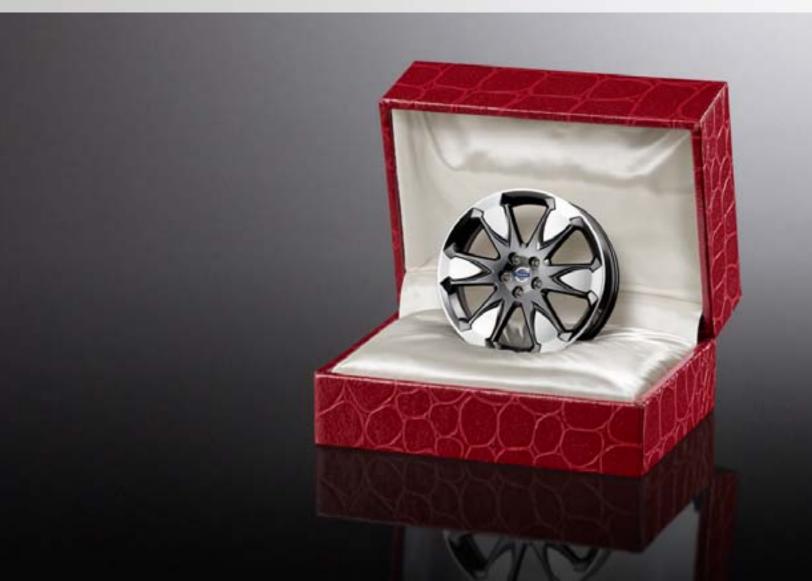

### Aluminum wheels

Engineered and designed for your Volvo, our aluminum wheels are manufactured to precise tolerances that match your Volvo exactly – so you get the best comfort and driving pleasure out of your car. The mixture of metals developed especially for these alloy wheels provides greater wheel strength and better corrosion resistance. Because aluminum wheels are lighter than steel wheels, suspensions are able to work faster so road holding is improved and heat is more effectively dissipated – helping to maintain braking power. Check with your retailer to confirm availability. Enjoy them, year after year.