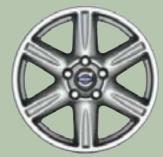

### Aluminum wheels

Engineered and designed for your Volvo, our aluminum wheels are manufactured to precise tolerances that match your Volvo exactly – so you get the best comfort and driving pleasure out of your car. The mixture of metals developed especially for these alloy wheels provides greater wheel strength and better corrosion resistance. Because aluminum wheels are lighter than steel wheels, suspensions are able to work faster so road holding is improved and heat is more effectively dissipated – helping to maintain braking power. Check with your retailer to confirm availability. Enjoy them, year after year.

Diamond Cut/Titanium Grey or

Diamond Cut/Silver Bright

S60

Antaeus 7.0x17" Silver Bright

XC90

Poseidon 7.0x16" Silver Bright

XC90

S40 S60 S80 V50 V70 XC70 XC90 C30 C70