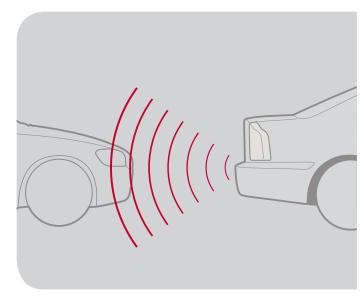

### Front and rear park assist

Rear park assist helps make it safer and easier to reverse into tight spaces. A pulsating tone in the cabin rises to a steady signal when an object is about 30 cm behind your rear bumper. Similarly, front park assist alerts you as you approach an object in front of your car. The sensors are integrated in the bumpers and are colour coordinated.