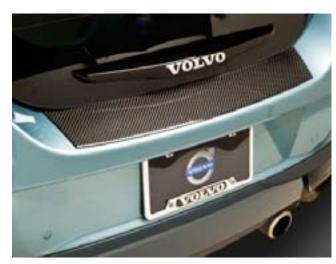

### Carbon fiber accent kit

Volvo's carbon fiber accent kit features three components that are not only sporty but functional as well. They include the following. Carbon fiber moldings for the B-pillar, carbon fiber rear bumper protector and carbon fiber door sill moldings. All three items feature real carbon fiber material.