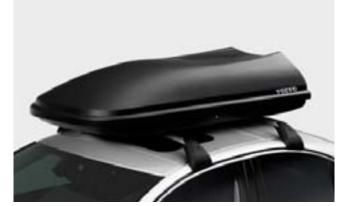

### Cargo box "Euro Weekender"

A compact but spacious 370 litre roof box for luggage that's no longer than 175 cm – perfect for suitcases or a golfbag. Easy to load and unload from the left or right side, it is also easy to fit and remove. Max load 50 kg.