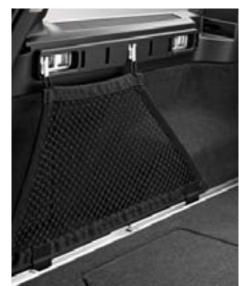

### Load-securing net

This elastic net helps keep your gear securely in place in the cargo compartment. Attached to the floor-mounted load loops.

```
S40 S60 S80 V50 V70 XC70 XC90 C30 C70
```