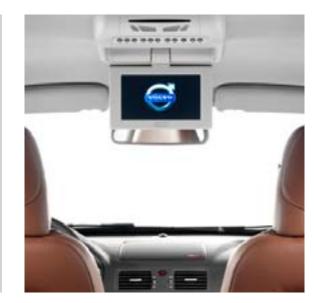

### Single screen RSE (Rear Seat Entertainment) system

To entertain rear passengers, the 8-inch wide-screen display folds down from the ceiling at the touch of a button. Wireless IR headphones allow passengers to hear the DVD soundtrack, listen to a CD and connect a video camera or a game console without disturbing others. The system is easy to handle via a separate remote control. The screen automatically retracts when the vehicle reverses.