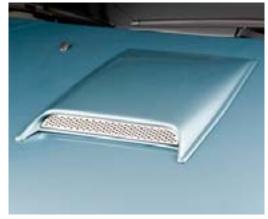

### Hood scoop

Simulated part designed to appear to be force feeding air into the engine bay while complementing the exterior lines of the front of the vehicle.