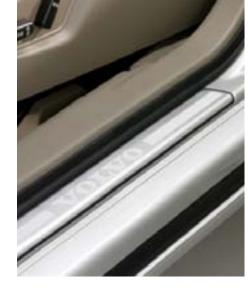

### Illuminated instep plates

These elegant instep plates light up when any of the front doors is opened for a sophisticated look and added convenience when entering the car.

### Aluminum sill moulding

These easily fitted details are a stylish addition that will be noticed every time a door is opened.

Designed to protect the original carpets from wear and dirt, the tunnel mat is particularly useful if you frequently have a passenger in the centre position in the rear seat.