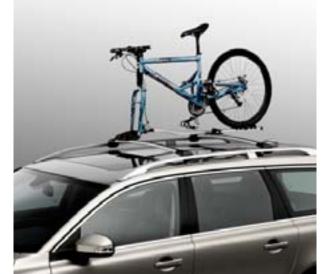

### Upright bike carrier

This secures the bike at the frame and both wheels. It uses self-adjusting quick-fit wheel holders and a frame holder with lock-knob. Fits most frame sizes.

### Fork-mounted bike carrier

A robust holder for bike with or without disc brakes. This includes adjustable quick-release fasteners for the fork and rear wheel.