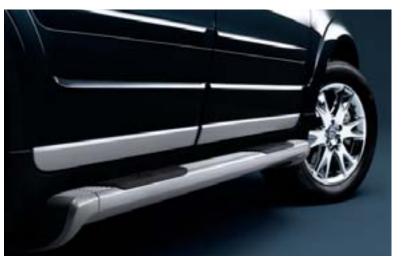

### Side scuff plate

This eye-catching, brushed stainless steel scuff plate is the perfect design touch to further heighten the SUV-spirit of your car and to accentuate its sporty and rugged looks.

Aluminum running boards

Matching the front and rear skid-plates, these give the car an even more powerful stance while protecting the doorsills and making it easier to get in and out, or load the roof. Dimensioned for a load of 300 kg. Additional footstep available.