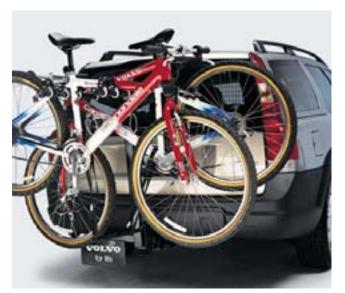

### Advanced trailer hitch bike carrier

This bike holder carries up to four bikes and folds down to allow access to the cargo area.

### Trailer hitch bike holder, basic model

Volvo also offers a basic one piece trailer hitch mounted bike carrier. Made from black powder coated structural steel, with non-marring rubber cradles and polypropylene straps, for extra stability. Optional locking straps are also available. Bike rack will hold 4 bikes.