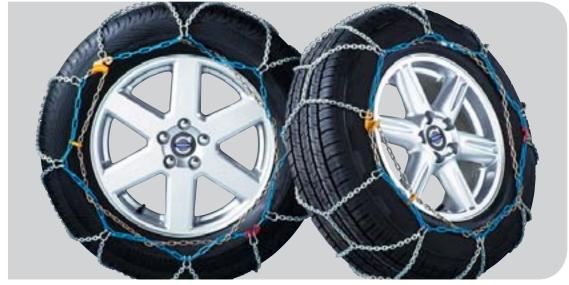

### Snow chains

For extra traction in cold winter climates, Volvo snow chains provide the grip you need to get you where you're going. Please see your Volvo retailer for snow chains applicable to your vehicle and tire size. All models. Check local regulations, restrictions on usage may apply.

S40 S60 S80 V50 V70 XC70 XC90 C30 C70