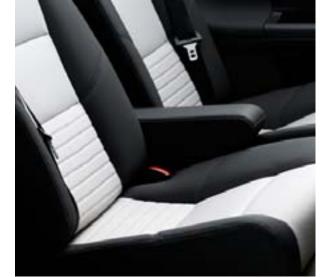

### Rear seat armrest

A centre armrest, made of soft leather for those who want to increase comfort for rear seat passengers. Practical and comfortable for long trips.

S40 S60 S80 V50 V70 XC70 XC90 C30 C70