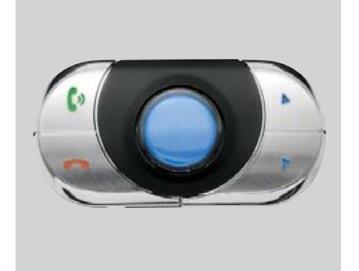

### Volvo handsfree Bluetooth®

This automatically recognizes your Bluetooth® compatible mobile phone as you enter the car and seamlessly takes over, allowing you to switch freely from the mobile phone to the handsfree system. Just touch the blue button and Bluetooth® handsfree system will listen to your command and make calls for you. The system's sound quality with noise reduction optimises comunication for all parties.

The Bluetooth word mark and logos are owned by the Bluetooth SIG, Inc. Their use by Volvo Car Corporation is under license. Other trademarks and trade names are those of their respective owners.