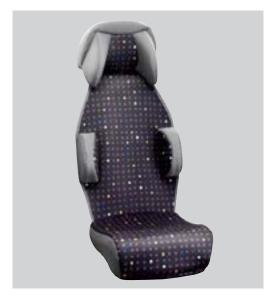

### Booster cushion (18-36 kg)

This booster cushion is to be used by children who weigh betwen 18 and 36 Kg. (40 and 80 Lbs.) and are between 102 and 137 cm. (40 and 54 ln.) in height. As well as being comfortable, the removable booster cushion helps place the child so that the safety belt is correctly positioned across the hips and chest. (Check with your retailer for availability).

### Adjustable backrest

This adjustable backrest is to be used in conjunction with above booster cushion by children who weigh betwen 18 and 36 Kg. (40 and 80 Lbs.) and are between 102 and 137 cm. (40 and 54 ln.) in height. The adjustable backrest provides extra support to the back and neck while helping to increase protection in the event of a rear-end collision. It's height-adjustable so that the safety belt can be positioned comfortably across the shoulder and chest of children of various heights. The backrest can also be reclined for sleeping. (Check with your retailer for availability).

### Comfort upholstery and head support

The comfort upholstery and head support further enhance comfort and help keep the child securely in place when sitting on an integrated booster cushion.