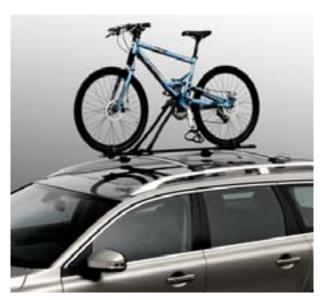

### Upright bike carrier

This secures the bike at the frame and both wheels. It uses self-adjusting quick-fit wheel holders and a frame holder with lock-knob. Fits most frame sizes.

### Fork-mounted bike carrier

A robust holder for bike with or without disc brakes. This includes adjustable quick-release fasteners for the fork and rear wheel.