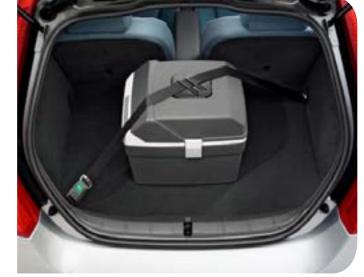

### Electric cooler/heater box

Keep cold drinks on hand for long journeys or use it as a heated box to keep food warm.