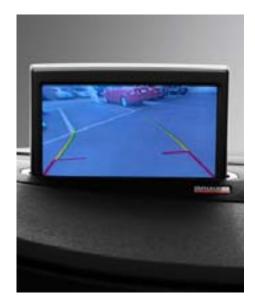

### Park assist camera

The park assist camera is discretely mounted in the tailgate to increase your field of vision behind the car. The navigation screen is used to show the driver the view that's beneath the rear window. By including the edge of the bumper and the tow bar if one is fitted, the camera enables the driver to park or align the car with a trailer with great precision. The image on the screen also includes guidelines to show the vehicle's path and the system activates and deactivates together with the reverse gear.