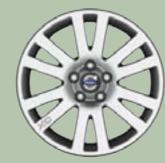

### Aluminum wheels

Engineered and designed for your Volvo, our aluminum wheels are manufactured to precise tolerances that match your Volvo exactly – so you get the best comfort and driving pleasure out of your car. The mixture of metals developed especially for these alloy wheels provides greater wheel strength and better corrosion resistance. Because aluminum wheels are lighter than steel wheels, suspensions are able to work faster so road holding is improved and heat is more effectively dissipated – helping to maintain braking power. Check with your retailer to confirm availability. Enjoy them, year after year.

Tania 6.5x16" Silver Stone

C30 S40 V50

Isis 6.0x15" Silver Stone

C30 S40 V50

Agena 7.0x16" Silver Stone

S80 V70 XC70

Merac 7.5x18" Silver Bright

XC70