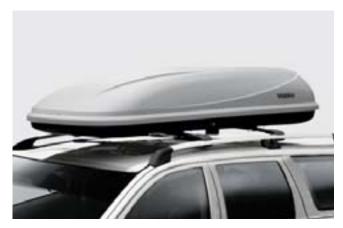

### Cargo box "Mountaineer II"

This extra long cargo carrier is ideal for the large family and busy weekends. The box holds up to eight pairs of skis, boots and poles. It is also great for transporting luggage, camping and sports gear. Opens from both sides and includes quick-snap hardware for easy installation and removal. Measures 232 x 77 cm, 18 kg.

S40 S60 S80 V50 V70 XC70 XC90 C30 C70