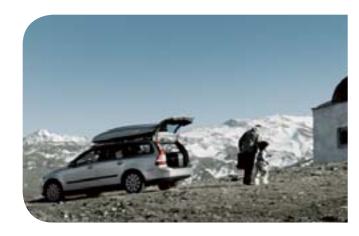

### Volvo's specially designed load carrying system.

To help you fully utilize the roof of your Volvo, we've developed a range of versatile load carrying accessories. This system is designed to carry up to 100 kg depending on the vehicle. The attachment points in the car's roof make the load carriers easy to install and even quicker if your car has roof rails. Various load accessories can be attached to the load carriers to meet your needs. These accessories can be freely combined for flexibility and many are aerodynamically designed to help reduce fuel consumption and wind noise. And most of them can be locked with the same key, using Volvo's One-Key System.