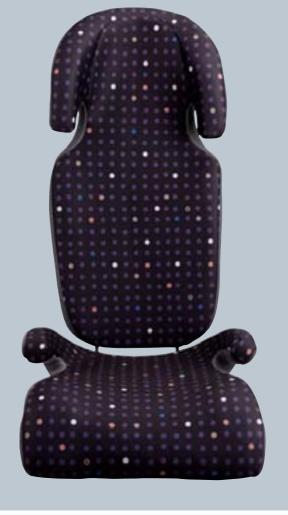

### Booster cushion (18-36 kg)

This booster cushion is to be used by children who weigh betwen 18 and 36 Kg. (40 and 80 Lbs.) and are between 102 and 137 cm. (40 and 54 ln.) in height. As well as being comfortable, the removable booster cushion helps place the child so that the safety belt is correctly positioned across the hips and chest. (Check with your retailer for availability).

### Adjustable backrest

This adjustable backrest is to be used in conjunction with above booster cushion by children who weigh betwen 18 and 36 Kg. (40 and 80 Lbs.) and are between 102 and 137 cm. (40 and 54 ln.) in height. The adjustable backrest provides extra support to the back and neck while helping to increase protection in the event of a rear-end collision. It's height-adjustable so that the safety belt can be positioned comfortably across the shoulder and chest of children of various heights. The backrest can also be reclined for sleeping. (Check with your retailer for availability).

### Comfort upholstery and head support

The comfort upholstery and head support further enhance comfort and help keep the child securely in place when sitting on an integrated booster cushion.