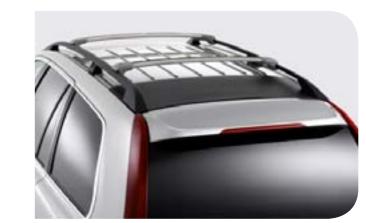

### Load basket (not shown)

A robust aluminum load basket for convenient transport of bulky objects – fits easily onto the load carriers.

S40 S60 S80 V50 V70 XC70 XC90 C30 C70