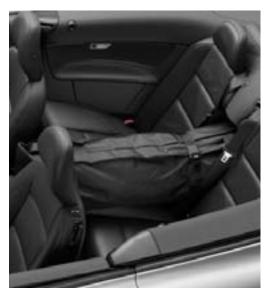

### Wind blocker

When the top is down, the wind blocker effectively reduces drafts for those sitting in the front, improving the comfort level at all speeds. It also converts the rear seats into a luggage compartment. Simply unzip it to get at your gear while you're on route. And when it's no longer needed, the wind blocker folds down into its textile bag. Factory-fitted mounting points in the rear side panels make the wind blocker simple to install and remove.