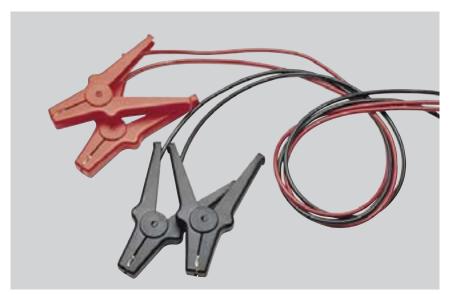

### Jumper cables

These light duty jumper cables have strong clamps with insulated handles and offer you the peace of mind that comes with added protection.

S40 S60 S80 V50 V70 XC70 XC90 C30 C70