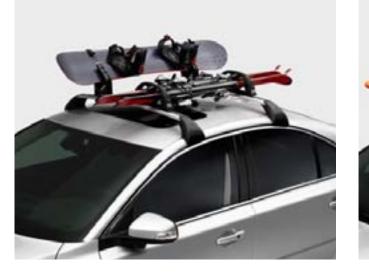

### Diagonal ski holder

This narrower sloping holder for two pairs of skis is perfect for large bindings. And it can be combined with a sloping snowboard holder for two boards.

### Snowboard holder

An adjustable holder for two snowboards angled upwards. Takes up little space, so there's roof space for other cargo.