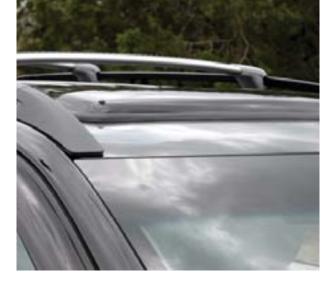

### Roof rails

Roof rails make it easy to attach Volvo's flexible load carrier system. Made of aluminum and aerodynamically designed for minimum wind noise, roof rails make your Volvo even more versatile.