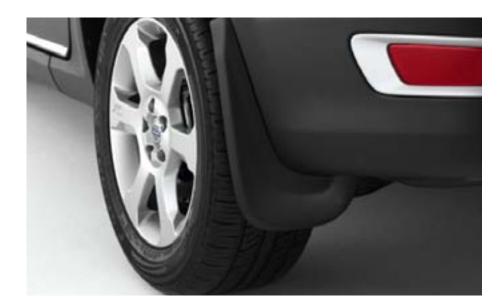

### Mud flaps

Protect the sides of the car from stones and gravel. The mudflaps are manufactured from TPE plastic that helps prevent cracking in case of impact. Available for front and rear.

**R-DESIGN exterior styling.** This is the ultimate way to add an expressive, personal and sporty touch to your Volvo. The R-DESIGN exterior styling accessories are another way to say that you deserve a car that can turn heads as nonchalantly as it turns cormers.