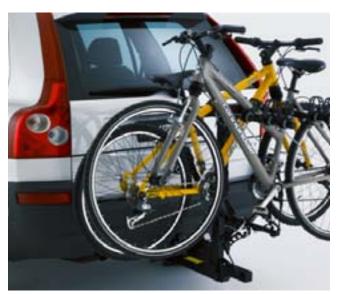

### Advanced trailer hitch bike carrier

This bike holder carries up to four bikes and folds down to allow access to the cargo area.

### Trailer hitch bike holder, basic model

Volvo also offers a basic one piece trailer hitch mounted bike carrier. Made from black powder coated structural steel, with non-marring rubber cradles and polypropylene straps, for extra stability. Optional locking straps are also available. Bike rack will hold 4 bikes.