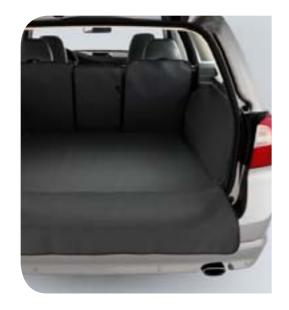

### Rear seat cover

This durable cover is the perfect way to let the rear seat double as an extra loading space. It's easy to fit, and helps protect the upholstery if you need to carry dirty or wet objects. It also comes in handy when you're transporting a pet or perhaps a passenger who has spent an active day outdoors – and the safety belts can still be used.