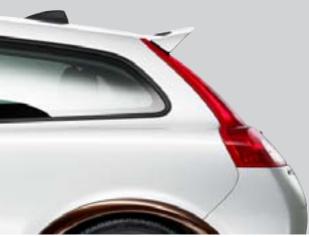

### Roof spoiler

Enhance sportiness and aerodynamics with this colour coordinated roof spoiler.

Volvo Accessories for styling aren't just about making your Volvo look better. Many are also tested in one of the car industry's most advanced wind tunnels to help ensure stability at all speeds.