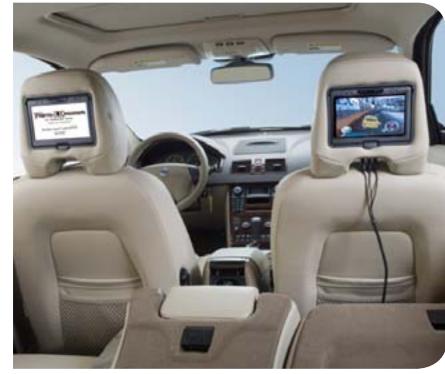

### Rear Seat Entertainment (RSE) dual screen

With Volvo RSE dual screen, the rear seat passengers can watch a DVD film or play a game – together or separately. Two 7-inch wide-screen displays are integrated in the front seat head restraints. Cordless headphones let you listen to the music or program of your choice. Sound is also provided through the vehicle's rear loudspeakers or – using the rear headphone connectors – any wired headphones. Integrated behind the front centre armrest, the DVD player and AUX socket for devices such as game consoles are easy to reach from the rear seat. (Check with retailer regarding availability to match your upholstery choice.)