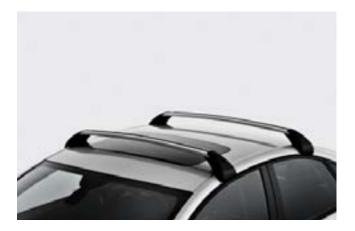

### Roof rails

Roof rails make it easy to attach Volvo's flexible load carrier system. Made of aluminum and aerodynamically designed for minimum wind noise, roof rails make your Volvo even more versatile.

### Cross bars

Convenient load carriers for the rails. Available either in a classic rectangular profile or, for a more elegant appearance, in an aerodynamic aluminum wing profile. Max. load 100 kg depending on vehicle.