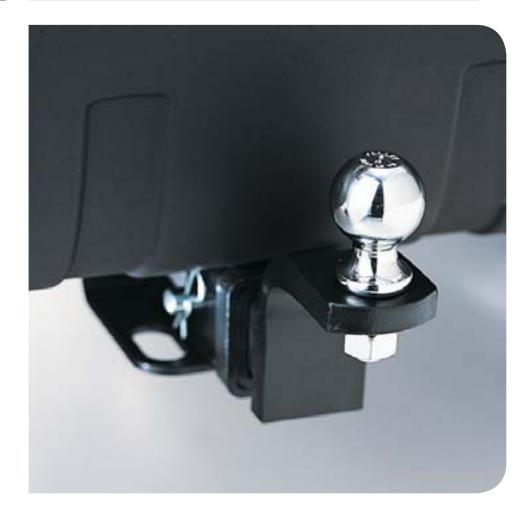

### Square profile trailer hitch

Because a towbar affects the performance of your car, even in a collision, our towbars are designed specifically for your Volvo. Choose between fixed (not available on the C70) and detachable. The detachable towbars unload at the back – all you see is the cover under the bumper. The car retains its elegant appearance and original length – so parking isn't made any harder. The towbar is lockable and easy to remove and fit when necessary.