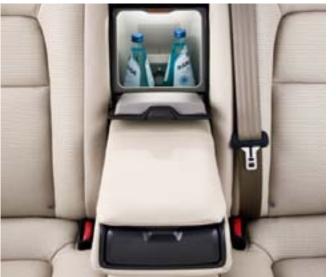

### Integrated rear seat refrigerator

This refrigerator between the rear seats will keep refreshments cold and in easy reach of the rear seat passengers.