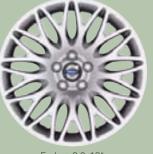

### Aluminum wheels

Engineered and designed for your Volvo, our aluminum wheels are manufactured to precise tolerances that match your Volvo exactly – so you get the best comfort and driving pleasure out of your car. The mixture of metals developed especially for these alloy wheels provides greater wheel strength and better corrosion resistance. Because aluminum wheels are lighter than steel wheels, suspensions are able to work faster so road holding is improved and heat is more effectively dissipated – helping to maintain braking power. Check with your retailer to confirm availability. Enjoy them, year after year.

Atreus 7.5x18"

Diamond Cut/Dark Grey

C30 S40 V50

Medea 7.5x18" Silver Bright

C30 S40 V50

Medusa 7.5x18" Silver Bright

C30 S40 V50

Talos 7.5x17" Silver Bright