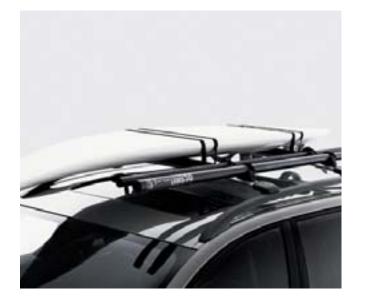

### Surfboard holder

A simple and safe way to get your windsurfing board or surfboard down to the beach. It fits all types of boards and has a clasp for the mast and a soft rubber profile protects the board.