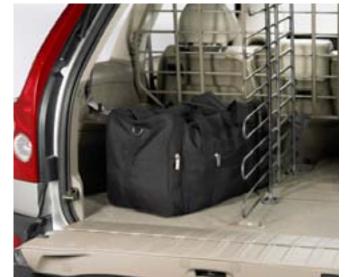

### Steel cargo organizer

This steel grille helps protect the occupants from unsecured cargo during hard braking. Colour coordinated with the interior.

### Load compartment divider

Used together with the steel safety grille, this divides the load compartment into two sections – convenient if you want to carry your dog and luggage, or to separate dirty or fragile cargo from other cargo.