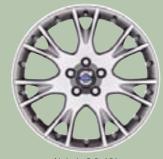

### Aluminum wheels

Engineered and designed for your Volvo, our aluminum wheels are manufactured to precise tolerances that match your Volvo exactly – so you get the best comfort and driving pleasure out of your car. The mixture of metals developed especially for these alloy wheels provides greater wheel strength and better corrosion resistance. Because aluminum wheels are lighter than steel wheels, suspensions are able to work faster so road holding is improved and heat is more effectively dissipated – helping to maintain braking power. Check with your retailer to confirm availability. Enjoy them, year after year.

Silver Bright or Black Chrome

S80 V70

Fortuna 8.0x18"

Diamond Cut/Dark Grey or Silver Bright

S80 V70

Balius 8.0x18"
Silver Bright or Chrome

S80 V70

Cassini 7.0x17" Silver Bright