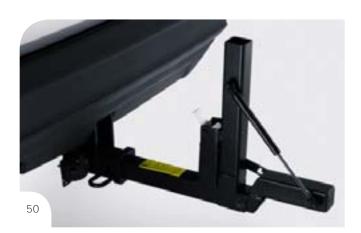

### Advanced trailer hitch base unit

This base unit provides the interface between the trailer hitch and our hitch mounted accessories. It provides a hydraulic shock absorber that allows one person to raise and lower the attached accessory.