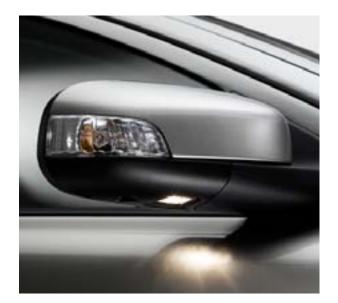

### Power retractable door mirrors with puddle lights

Touch a button to fold mirrors parallel to the car body – a practical feature when parking in really tight places. Puddle lights is conveniently activiated via the remote control to enhance security when entering or exiting your car in the dark.