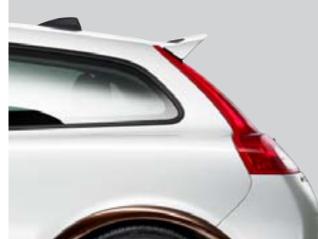

### Roof spoiler

Enhance sportiness and aerodynamics with this colour coordinated roof spoiler.

Volvo Accessories for styling aren't just about making your Volvo look better. Many are also tested in one of the car industry's most advanced wind tunnels to help ensure stability at all speeds.