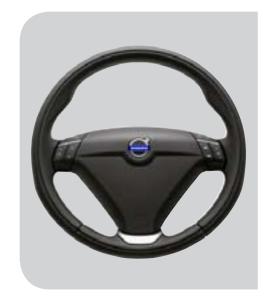

Sport steering wheel with aluminum inlay Extra thick grip, smooth leather and aluminum inlay give this steering wheel a powerful and exclusive impression – perfectly matching the interior of your Volvo.