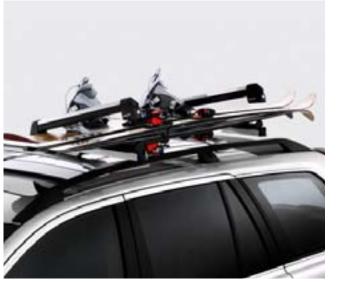

### Canoe and kayak holder

It's easy to adjust to suit different hull types and has protective rubber pads on the inner surface – essential equipment if you need to transport a canoe or kayak.

This holder is easy to handle and has an aerodynamic design. It pulls out sideways so it's easier to load and unload the skis. There's space for six pairs of skis or four snowboards.