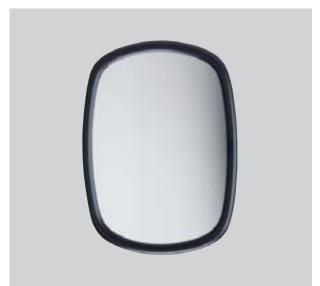

### Mirror

Designed to let you keep an eye on a child in a rear facing safety seat in the back. Attached to the middle rear head restraint, this is used in combination with your rear-view mirror. Easily removed when not in use.