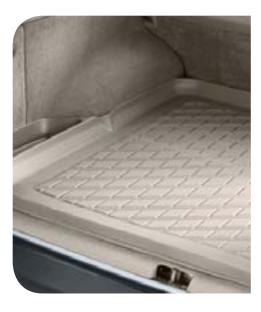

### Luggage compartment mat – plastic

This mat prevents dirt and water from seeping into the cargo compartment. A high-friction coating prevents cargo from sliding around. The mat is colour coordinated with the interior on estate models.