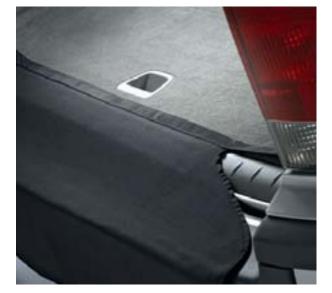

### Bumper cover

No matter what load you're carrying or where you've been driving, this practical cover helps keep clothes clean while protecting the rear bumper from scratches and other marks.