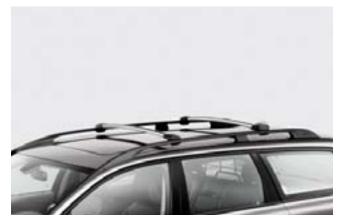

### Roof rails

Roof rails make it easy to attach Volvo's flexible load carrier system. Made of aluminum and aerodynamically designed for minimum wind noise, roof rails make your Volvo even more versatile.

### Cross bars

Convenient load carriers for the rails. Available either in a classic rectangular profile or, for a more elegant appearance, in an aerodynamic aluminum wing profile. Max. load 100 kg depending on vehicle.