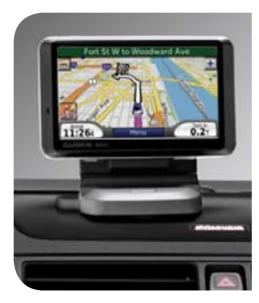

### Volvo's Portable Navigation System

S40 S60 S80 V50 V70 XC70 XC90 C30 C70

This portable and powerful Garmin nüvi® navigation unit integrates smoothly with the design of your Volvo. Just fit it into the docking unit on top of the dashboard. The wide bright touch screen is conveniently positioned in your field of vision. It allows you to navigate with ease, plan your route and find your points of interest. And beyond navigation, there are travel and entertainment functions such as Bluetooth® handsfree, MP3 player, currency converter, calculator and FM transmitter. The navigation unit is easy to carry with you and can also be used outside the car. Maps covering major parts of Canada and the USA are stored in the memory.