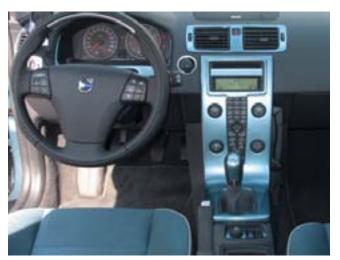

### Aluminum centre stack

Create your own unique interior with a surf or square pattern aluminum centre console, specially-designed for your Volvo. Also available in Virtual White, Aluminum and Nordic Light Oak.