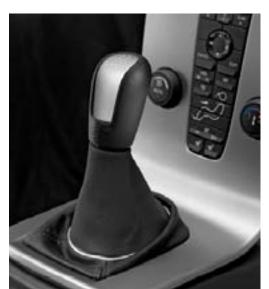

### Sport floor mats

Sporty floor mat made of textile with reflective strip around the seams for added effect. The tufted textile has a thick pile and is durable, providing high comfort and a cosy atmosphere. The mats are easy to wash, they just have to be rinsed off. Harmonizes with the sports gear lever gaiter.