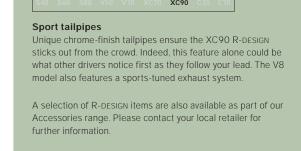

### Mud flaps

Protect the sides of the car from stones and gravel. The mudflaps are manufactured from TPE plastic that helps prevent cracking in case of impact. Available for front and rear.

**R-DESIGN exterior styling.** This is the ultimate way to add an expressive, personal and sporty touch to your Volvo. The R-DESIGN exterior styling accessories are another way to say that you deserve a car that can turn heads as nonchalantly as it turns cormers.