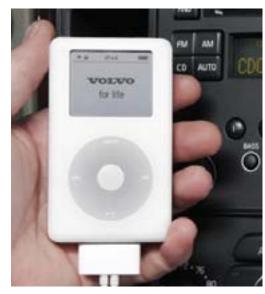

### iPod® Music Interface

The iPod® interface allows you to connect your iPod® directly into the cars audio system and have complete control through the cars audio system. Search by artist, album, song or musical style directly through your radio controls.