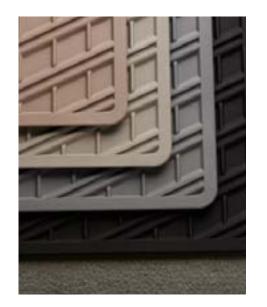

S40 S60 S80 V50 V70 XC70 XC90 C30 C70

### Booster cushion (18-36 kg)

This booster cushion is to be used by children who weigh betwen 18 and 36 Kg. (40 and 80 Lbs.) and are between 102 and 137 cm. (40 and 54 ln.) in height. As well as being comfortable, the removable booster cushion helps place the child so that the safety belt is correctly positioned across the hips and chest. (Check with your retailer for availability).

### Adjustable backrest

This adjustable backrest is to be used in conjunction with above booster cushion by children who weigh betwen 18 and 36 Kg. (40 and 80 Lbs.) and are between 102 and 137 cm. (40 and 54 ln.) in height. The adjustable backrest provides extra support to the back and neck while helping to increase protection in the event of a rear-end collision. It's height-adjustable so that the safety belt can be positioned comfortably across the shoulder and chest of children of various heights. The backrest can also be reclined for sleeping. (Check with your retailer for availability).

### Comfort upholstery and head support

The comfort upholstery and head support further enhance comfort and help keep the child securely in place when sitting on an integrated booster cushion.