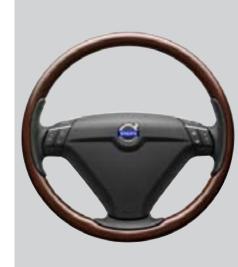

### Wood-finish steering wheel

Using genuine walnut and leather trimmed spokes for optimum grip, this is a luxurious and sporty wheel. Available in different designs depending on your Volvo model.