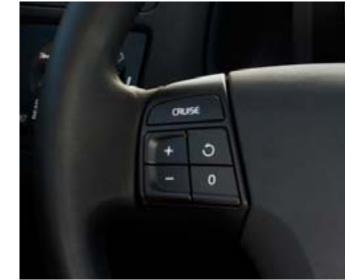

### Cruise control

This feature means that you don't have to keep your foot on the accelerator – so long journeys are made more comfortable. It is easy to operate via the steering wheel-integrated controls.