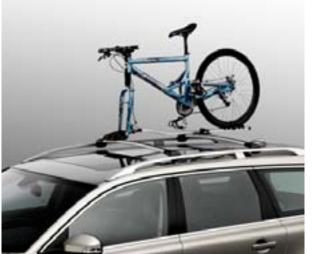

### Bike lift carrier

The easiest way to put a bike on the roof is with this gas-sprung lifting arm. Simply lower the arm, hang the bike on it and lift it effortlessly onto

S60 S80 W50 V70 XC70 XC90