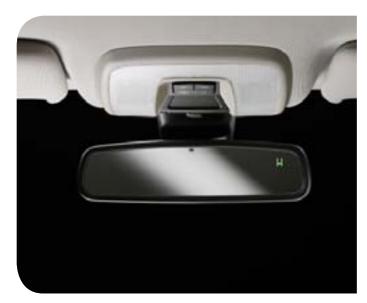

### Automatically dimmed inner rear-view mirror with compass

This is a mirror that automatically adjusts itself to deflect the headlamp beams of the car behind you. When there's no light to dazzle you, it automatically readjusts to its normal setting. And to help you take a bearing, your direction is continuously displayed in the rear view mirror glass.