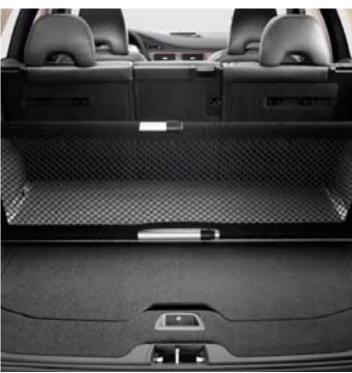

### Cargo management system.

The Volvo V70 and XC70 feature a flexible loading system that offers unsurpassed convenience and helps enhance the safety of everyone in the car. It offers nearly limitless versatility for anchoring and organizing your gear.