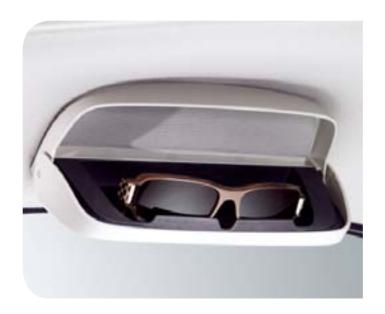

### Sunglasses holder

This elegant holder keeps spectacles or sunglasses conveniently at hand. It accommodates most sizes and mounts above the door window.