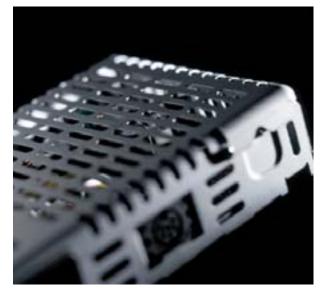

### Steel cargo organizer

This steel grille helps protect the occupants from unsecured cargo during hard braking. Colour coordinated with the interior.

### Load compartment divider

Used together with the steel safety grille, this divides the load compartment into two sections – convenient if you want to carry your dog and luggage, or to separate dirty or fragile cargo from other cargo.