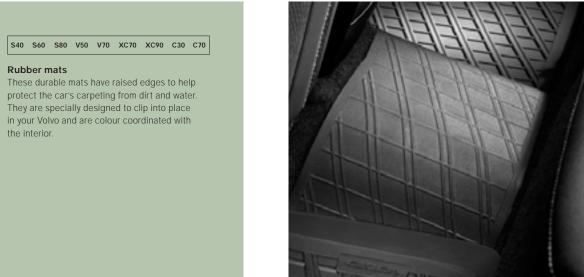

S40 S60 S80 V50 V70 XC70 XC90 C30 C70

### Booster cushion (18-36 kg)

This booster cushion is to be used by children who weigh betwen 18 and 36 Kg. (40 and 80 Lbs.) and are between 102 and 137 cm. (40 and 54 ln.) in height. As well as being comfortable, the removable booster cushion helps place the child so that the safety belt is correctly positioned across the hips and chest. (Check with your retailer for availability).

### Adjustable backrest

This adjustable backrest is to be used in conjunction with above booster cushion by children who weigh betwen 18 and 36 Kg. (40 and 80 Lbs.) and are between 102 and 137 cm. (40 and 54 ln.) in height. The adjustable backrest provides extra support to the back and neck while helping to increase protection in the event of a rear-end collision. It's height-adjustable so that the safety belt can be positioned comfortably across the shoulder and chest of children of various heights. The backrest can also be reclined for sleeping. (Check with your retailer for availability).

### Comfort upholstery and head support

The comfort upholstery and head support further enhance comfort and help keep the child securely in place when sitting on an integrated booster cushion.