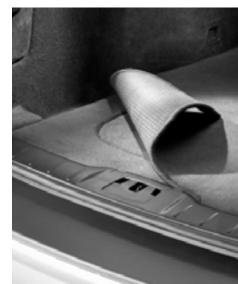

### Luggage compartment mat - reversible

This helps you maintain a stylish luggage compartment even if you have to transport dirty loads from time to time. Reversible and waterproof, it has colour coordinated textile on one side and rubber on the other.