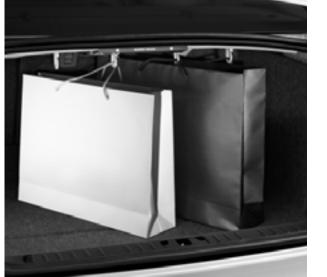

### Shopping bag holder

A simple solution to stop shopping bags from emptying themselves during the journey. Simply slip the handles of the bags over the sliding hooks under the parcel shelf.

S80 V70 XC70 XC90

### Folding shopping bag holder

This folds up to secure shopping bags in the recess of the cargo area floor – with hooks or an elastic strap. Folds into the floor when not in use.