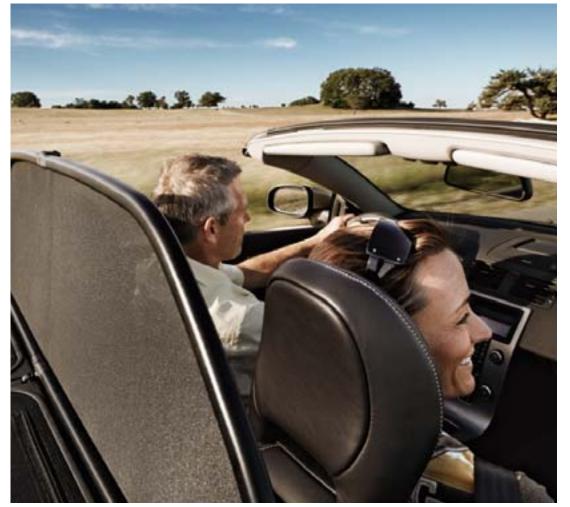

### Wind blocker

When the top is down, the wind blocker effectively reduces drafts for those sitting in the front, improving the comfort level at all speeds. It also converts the rear seats into a luggage compartment. Simply unzip it to get at your gear while you're on route. And when it's no longer needed, the wind blocker folds down into its textile bag. Factory-fitted mounting points in the rear side panels make the wind blocker simple to install and remove.