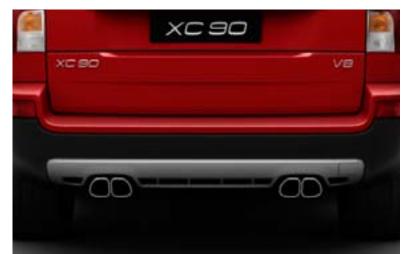

### Mud flaps

Protect the sides of the car from stones and gravel. The mudflaps are manufactured from TPE plastic that helps prevent cracking in case of impact. Available for front and rear.

**R-DESIGN exterior styling.** This is the ultimate way to add an expressive, personal and sporty touch to your Volvo. The R-DESIGN exterior styling accessories are another way to say that you deserve a car that can turn heads as nonchalantly as it turns cormers.