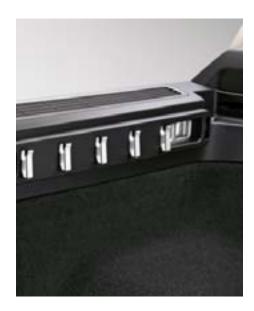

### Net pocket

This elastic net pocket can be used for storing small items along the side panel in the cargo compartment.

### Attachment panel with load hooks

These hooks help increase cargo area safety and convenience by making it easy to anchor cargo with nets, straps, or other accessories. They can be placed where you need them most for maximum flexibility.