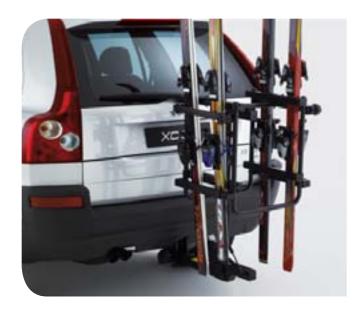

### Advanced trailer hitch ski holder

This black painted steel ski holder can hold up to 6 pairs of skis or 4 snowboards. A lock is included to lock your skis or snowboards to the holder.