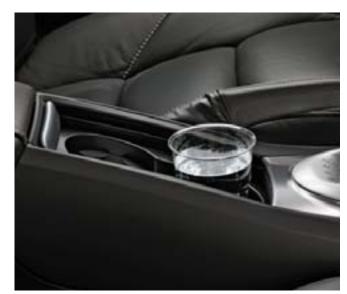

### Integrated rear seat refrigerator

This refrigerator between the rear seats will keep refreshments cold and in easy reach of the rear seat passengers.