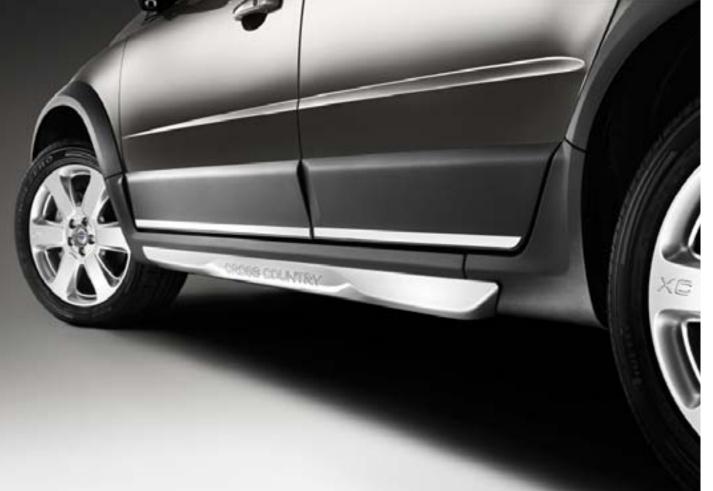

### Side décor

This kit offers a discreet and tasteful enhancement to an already elegant exterior. It integrates into the side panels and features metallic mouldings at the lower edge.

Colour coordinated with the body.