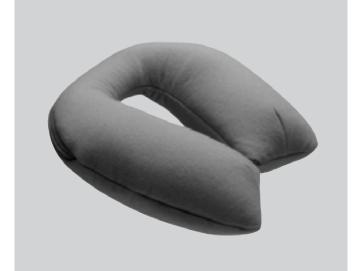

### Pillow

This keeps a sleeping child's head from falling to one side – a more comfortable way to sleep and travel when sitting in a child safety seat.

S40 S60 S80 V50 V70 XC70 XC90 C30 C70