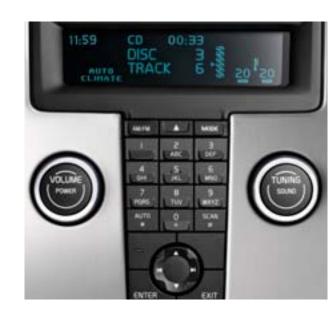

### Integrated 6-CD changer

Switch freely among up to six CDs while driving. Play the discs in sequence, choose a disc and track independently, or allow the player to select at random – all conveniently controlled from the stereo panel or with the steering wheel keypad. Replaces the standard CD player. Also plays CDs with MP3 files/WMA.

### Cruise control

This feature means that you don't have to keep your foot on the accelerator – so long journeys are made more comfortable. It is easy to operate via the steering wheel-integrated controls.