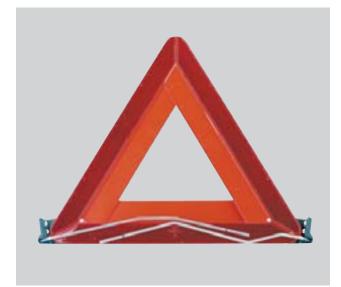

### Warning triangle

These red wide-angle reflectors stand upright, even in strong winds. They fold easily and store in their own case.

S40 S60 S80 V50 V70 XC70 XC90 C30 C70