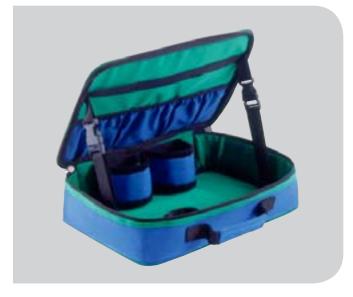

### Activity bag

Doubling as a play table and an extra storage space for toys, the activity bag comprises a built-in cup holder and several practical compartments. Outside the car, the bag can be used as a backpack. Designed for children sitting on a booster cushion.