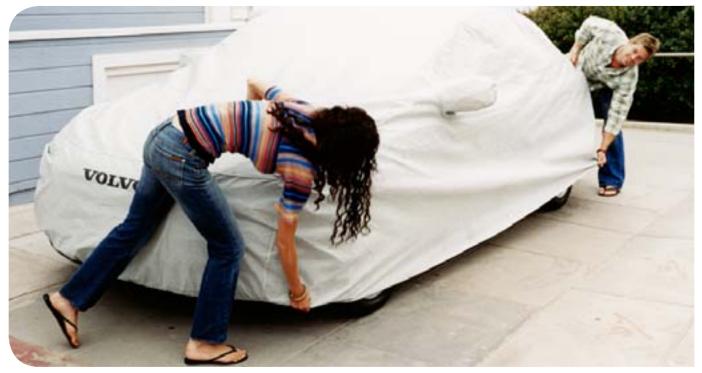

S40 S60 S80 V50 V70 XC70 XC90 C30 C70

The Volvo car cover protects your car from dirt when it is not used

Car cover

for a long period of time.