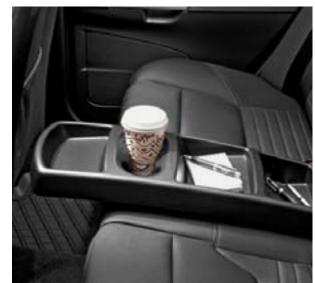

### Front cup holders

For hot and cold drinks you can reach, cup holders for most Volvo models can be fitted in the front centre console.