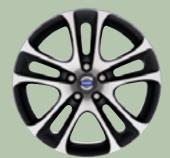

### Aluminum wheels

Engineered and designed for your Volvo, our aluminum wheels are manufactured to precise tolerances that match your Volvo exactly – so you get the best comfort and driving pleasure out of your car. The mixture of metals developed especially for these alloy wheels provides greater wheel strength and better corrosion resistance. Because aluminum wheels are lighter than steel wheels, suspensions are able to work faster so road holding is improved and heat is more effectively dissipated – helping to maintain braking power. Check with your retailer to confirm availability. Enjoy them, year after year.

Atreus 7.5x18"

Diamond Cut/Dark Grey

C30 S40 V50

Medea 7.5x18" Silver Bright

C30 S40 V50

Medusa 7.5x18" Silver Bright

C30 S40 V50

Talos 7.5x17" Silver Bright