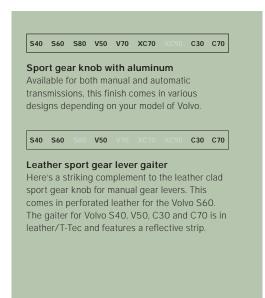

Sport steering wheel with aluminum inlay Extra thick grip, smooth leather and aluminum inlay give this steering wheel a powerful and exclusive impression – perfectly matching the interior of your Volvo.

### Sport floor mats

Sporty floor mat made of textile with reflective strip around the seams for added effect. The tufted textile has a thick pile and is durable, providing high comfort and a cosy atmosphere. The mats are easy to wash, they just have to be rinsed off. Harmonizes with the sports gear lever gaiter.