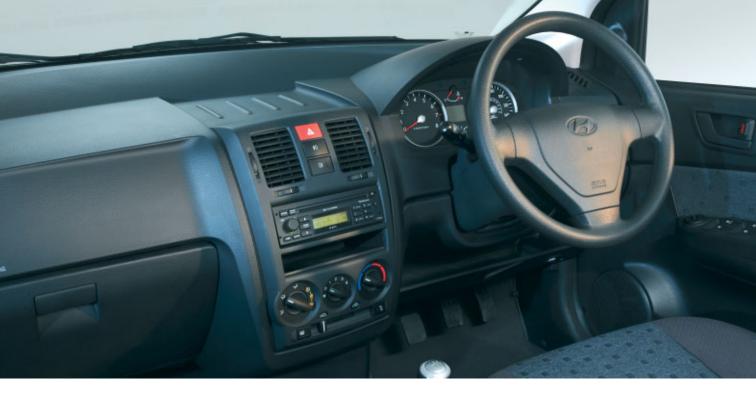

## Outside

The entire Getz range comes with a high level of equipment, but, if you are looking for even more, why not opt for the Getz CDX or Sport. Both come with a host of extras.

In the CDX we have added, as standard, 14" alloy wheels (1.3 and 1.6 only), front and side airbags, air conditioning, electric rear windows and body coloured door handles and mirrors. With the larger engine options, 1.3 and 1.6, we have fitted an electric tilt and slide sunroof, electric heated door mirrors and a trip computer.

Front Grille

14" Steel Wheel

Rear Light Cluster

Headlight

Getting out of a Getz is as good as getting in. Easy to park and great to look at, its interior will be a source of pride. When you get inside the Getz, it really holds its own. Surrounded by a host of extras to enhance your driving pleasure, the ride, performance and comfort will put a renewed sparkle into your life.