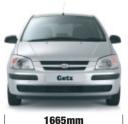

## Nuts and bolts

| Model                                                | 1.1GSI<br>3/5dr   | 1.1 CDX<br>5dr     | 1.3 GSI<br>3/5dr      | 1.3 CDX<br>5dr        | 1.5 CRTD <sup>*</sup> GSI<br>5dr | 1.6 CDX<br>5dr         | 1.6 Sport<br>3dr    |
|------------------------------------------------------|-------------------|--------------------|-----------------------|-----------------------|----------------------------------|------------------------|---------------------|
| Engine                                               |                   |                    |                       |                       |                                  |                        |                     |
| Type                                                 | 4 Cylinder SOHC   | 4 Cylinder SOHC    | 4 Cylinder SOHC       | 4 Cylinder SOHC       | 3 Cylinder SOHC                  | 4 Cylinder DOHC        | 4 Cylinder DOHC     |
| Displacement cc                                      | 12 valve<br>1086  | 12 valve<br>1086   | 12 valve<br>1341      | 12 valve<br>1341      | 12 valve<br>1493                 | 16 valve<br>1599       | 16 valve<br>1599    |
| Bore & Stroke mm                                     | 67 x 77           | 67 x 77            | 71.5 x 83.5           | 71.5 x 83.5           | 83.0 x 92.0                      | 76.5 x 87              | 76.5 x 87           |
| Compression Ratio                                    | 9.6:1             | 9.6:1              | 10.0:1                | 10.0:1                | 17.7:1                           | 10.0:1                 | 10.0:1              |
| Max Power kW/BHP                                     | 46.4/62.2@5500rpm | 46.4/62.2@5500rpm  | 63/84.5@5500 rpm      | 63/84.5@5500 rpm      | 60/80.5@4000 rpm                 | 77.2/103.5@5800rpm     | 77.2/103.5@5800rpm  |
| Torque Nm/lbs ft                                     | 94.2/69.5@3200rpm | 94.2/69.5@3200rpm  | 118.7/87.5@3200rpm    | 118.7/87.5@3200rpm    |                                  | om 143.2/105.6@3200rpm |                     |
| 0-62mph (seconds) man/auto                           | 16.1              | 16.1               | 11.5/14.8             | 11.5/14.8             | 16.5                             | 9.6                    | 9.6                 |
| Top Speed man/auto                                   | 93                | 93                 | 103/101               | 103/101               | 106                              | 109                    | 109                 |
| Suspension                                           |                   |                    |                       |                       |                                  |                        |                     |
| Front                                                |                   | Indep              | endent McPherson      | strut with oil shoc   | k absorber                       |                        |                     |
| Rear                                                 |                   | Cou                | oled torsion beam a   | xle with gas shock    | absorber                         |                        |                     |
| Steering                                             |                   |                    |                       |                       |                                  |                        |                     |
| System                                               | P                 | ower assisted rack | and pinion steering   | g with energy abso    | orbing, collapsible of           | column                 |                     |
| Steering wheel<br>lock to lock turns                 | 2.9               | 2.9                | 2.9                   | 2.9                   | 2.9                              | 2.9                    | 2.9                 |
| Brakes                                               |                   |                    |                       |                       |                                  |                        |                     |
| System                                               |                   |                    |                       |                       |                                  | orce Distribution (El  |                     |
| Front                                                |                   |                    | 10" Ventilated disc   |                       |                                  | 10" Ventilated disc    | 10" Ventilated disc |
| Rear                                                 | 8" Drum           | 8" Drum            | 8" Drum               | 8" Drum               | 10.3" Solid disc                 | 8" Drum                | 8" Drum             |
| Tyres                                                |                   |                    |                       |                       |                                  |                        |                     |
| Radial Ply                                           | 165/65 R14        | 165/65 R14         | 175/65 R14            | 175/65 R14            | 175/65 R14                       | 175/65 R14             | 185/55 R15          |
| Wheels                                               |                   |                    |                       |                       |                                  |                        |                     |
| Steel / Alloy (temporary spare on 1.1 / steel spare) | 5J x 14           | 5J x 14            | 5J x 14               | 5.5J x 14             | 5J x 14                          | 5.5J x 14              | 5.5J x 15           |
| Dimensions mm (inches)                               |                   |                    |                       |                       |                                  |                        |                     |
| Overall length                                       | 3810 (150.0)      | 3810 (150.0)       | 33810 (150.0)         | 3810 (150.0)          | 3810 (150.0)                     | 3810 (150.0)           | 3810 (150.0)        |
| Overall width                                        | 1665 (65.6)       | 1665 (65.6)        | 1665 (65.6)           | 1665 (65.6)           | 1665 (65.6)                      | 1665 (65.6)            | 1665 (65.6)         |
| Overall height                                       | 1490 (58.7)       | 1490 (58.7)        | 1490 (58.7)           | 1490 (58.7)           | 1490 (58.7)                      | 1490 (58.7)            | 1490 (58.7)         |
| Wheelbase                                            | 2455 (96.7)       | 2455 (96.7)        | 2455 (96.7)           | 2455 (96.7)           | 2455 (96.7)                      | 2455 (96.7)            | 2455 (96.7)         |
| Track (front)                                        | 1450 (57.1)       | 1450 (57.1)        | 1450 (57.1)           | 1450 (57.1)           | 1450 (57.1)                      | 1450 (57.1)            | 1450 (57.1)         |
| Track (rear)                                         | 1440 (56.7)       | 1440 (56.7)        | 1440 (56.7)           | 1440 (56.7)           | 1440 (56.7)                      | 1440 (56.7)            | 1440 (56.7)         |
| Turning circle m (ft)                                | 10 (32.8)         | 10 (32.8)          | 10 (32.8)             | 10 (32.8)             | 10 (32.8)                        | 10 (32.8)              | 10 (32.8)           |
| Weights & capacities                                 |                   |                    |                       |                       |                                  |                        |                     |
| Luggage capacity litres                              | 000 (40.0)        | 000 (40.0)         | 000 (40.0)            | 000 (40 0)            | 000 (40.0)                       | 000 (40.0)             | 000 (40.0)          |
| SAE litres (cu ft) seats up                          | 288 (10.2)        | 288 (10.2)         | 288 (10.2)            | 288 (10.2)            | 288 (10.2)                       | 288 (10.2)             | 288 (10.2)          |
| seats down  Kerb weight kg (lbs)                     | 987 (34.85)       | 987 (34.85)        | 987 (34.85)           | 987 (34.85)           | 987 (34.85)                      | 987 (34.85)            | 987 (34.85)         |
| 3dr                                                  | 1030 (2270)       |                    | 1076 (2372)           |                       |                                  |                        | 1088 (2399)         |
| 5dr                                                  | 1024 (2258)       | 1024 (2258)        | 1070 (2372)           | 1072 (2363)           | 1198 (2641)                      | 1084 (2390)            | .000 (2000)         |
| 5dr auto                                             | 1021 (2200)       | 1021 (2200)        | 1102 (2429)           | 1102 (2429)           | 1100 (2011)                      | 1001 (2000)            |                     |
| Gross vehicle weight                                 |                   |                    | >= (= :==)            | (- :/                 |                                  |                        |                     |
| kg (lbs) man/auto                                    | 1420 (3131)       | 1420 (3131)        | 1500(3307)/1530(3373) | 1500(3307)/1530(3373) | 1600 (3527)                      | 1500 (3307)            | 1500 (3307)         |
| Max tow weight kg (lbs)                              |                   |                    |                       |                       |                                  |                        |                     |
| Braked** man/auto                                    | 700 (1543)        | 700 (1543)         | 1000(2205)/900(1984)  | 1000(2205)/900(1984)  | 1100 (2425)                      | 1100 (2425)            | 1100 (2425)         |
| Unbraked                                             | 450 (992)         | 450 (992)          | 450 (992)             | 450 (992)             | 450 (992)                        | 450 (992)              | 450 (992)           |
| Noseweight kg (lbs)                                  | 44 (97)           | 44 (97)            | 44 (97)               | 44 (97)               | 44 (97)                          | 44 (97)                | 44 (97)             |
| Max roof weight kg (lbs)                             | 70 (154)          | 70 (154)           | 70 (154)              | 70 (154)              | 70 (154)                         | 70 (154)               | 70 (154)            |
| Fuel tank capacity (litres)                          | 45 (99)           | 45 (99)            | 45 (99)               | 45 (99)               | 45 (99)                          | 45 (99)                | 45 (99)             |
| Fuel consumption I/100km                             | (mpg) & emissions |                    |                       |                       |                                  |                        |                     |
| Urban man/auto                                       | 7.1 (39.8)        | 7.1 (39.8)         | 7.0 (40.4)/9.0 (31.4) | 7.0 (40.3)/9.0 (31.4) | 6.0 (47)                         | 7.9 (35.8)             | 8.3 (34)            |
| Extra urban man/auto                                 | 4.8 (58.9)        | 4.8 (58.9)         | 5.0 (56.5)/5.6 (50.4) | 5.0 (56.5)/5.6 (50.4) | 3.8 (74.3)                       | 5.4 (52.3)             | 5.4 (52.3)          |
| Combined                                             | E C (EO 4)        | E C (EO 4)         | E 7/40 6\/6 0/40 0\   | E 7/40 6\/6 0/40 0\   | 4.7 (60.1)                       | 6.0 (44.0)             | 6 E (40 E)          |
| man/auto CO <sub>2</sub> Emissions g/km*             | 5.6 (50.4)        | 5.6 (50.4)         | 5.7(49.6)/6.9(40.9)   | 5.7(49.6)/6.9(40.9)   | 4.7 (60.1)                       | 6.3 (44.8)             | 6.5 (43.5)          |
| man/auto                                             | 133               | 133                | 136/164               | 136/164               | 122                              | 150                    | 156                 |
| HC+N0x Emissions g/km*                               |                   |                    |                       |                       |                                  |                        |                     |
| man/auto                                             | 0.035             | 0.035              | 0.07/0.073            | 0.07/0.073            | 0.044                            | 0.050                  | 0.081               |
| Particulates g/km*                                   |                   |                    |                       |                       | 0.030                            |                        |                     |