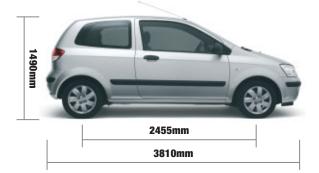

## Nuts and bolts

| Model                                                | 1.1GSI<br>3/5dr   | 1.1 CDX<br>5dr     | 1.3 GSI<br>3/5dr      | 1.3 CDX<br>5dr        | 1.5 CRTD <sup>*</sup> GSI<br>5dr | 1.6 CDX<br>5dr         | 1.6 Sport<br>3dr    |
|------------------------------------------------------|-------------------|--------------------|-----------------------|-----------------------|----------------------------------|------------------------|---------------------|
| Engine                                               |                   |                    |                       |                       |                                  |                        |                     |
| Type                                                 | 4 Cylinder SOHC   | 4 Cylinder SOHC    | 4 Cylinder SOHC       | 4 Cylinder SOHC       | 3 Cylinder SOHC                  | 4 Cylinder DOHC        | 4 Cylinder DOHC     |
| Displacement cc                                      | 12 valve<br>1086  | 12 valve<br>1086   | 12 valve<br>1341      | 12 valve<br>1341      | 12 valve<br>1493                 | 16 valve<br>1599       | 16 valve<br>1599    |
| Bore & Stroke mm                                     | 67 x 77           | 67 x 77            | 71.5 x 83.5           | 71.5 x 83.5           | 83.0 x 92.0                      | 76.5 x 87              | 76.5 x 87           |
| Compression Ratio                                    | 9.6:1             | 9.6:1              | 10.0:1                | 10.0:1                | 17.7:1                           | 10.0:1                 | 10.0:1              |
| Max Power kW/BHP                                     | 46.4/62.2@5500rpm | 46.4/62.2@5500rpm  | 63/84.5@5500 rpm      | 63/84.5@5500 rpm      | 60/80.5@4000 rpm                 | 77.2/103.5@5800rpm     | 77.2/103.5@5800rpm  |
| Torque Nm/lbs ft                                     | 94.2/69.5@3200rpm | 94.2/69.5@3200rpm  | 118.7/87.5@3200rpm    | 118.7/87.5@3200rpm    |                                  | om 143.2/105.6@3200rpm |                     |
| 0-62mph (seconds) man/auto                           | 16.1              | 16.1               | 11.5/14.8             | 11.5/14.8             | 16.5                             | 9.6                    | 9.6                 |
| Top Speed man/auto                                   | 93                | 93                 | 103/101               | 103/101               | 106                              | 109                    | 109                 |
| Suspension                                           |                   |                    |                       |                       |                                  |                        |                     |
| Front                                                |                   | Indep              | endent McPherson      | strut with oil shoc   | k absorber                       |                        |                     |
| Rear                                                 |                   | Cou                | oled torsion beam a   | xle with gas shock    | absorber                         |                        |                     |
| Steering                                             |                   |                    |                       |                       |                                  |                        |                     |
| System                                               | P                 | ower assisted rack | and pinion steering   | g with energy abso    | orbing, collapsible of           | column                 |                     |
| Steering wheel<br>lock to lock turns                 | 2.9               | 2.9                | 2.9                   | 2.9                   | 2.9                              | 2.9                    | 2.9                 |
| Brakes                                               |                   |                    |                       |                       |                                  |                        |                     |
| System                                               |                   |                    |                       |                       |                                  | orce Distribution (El  |                     |
| Front                                                |                   |                    | 10" Ventilated disc   |                       |                                  | 10" Ventilated disc    | 10" Ventilated disc |
| Rear                                                 | 8" Drum           | 8" Drum            | 8" Drum               | 8" Drum               | 10.3" Solid disc                 | 8" Drum                | 8" Drum             |
| Tyres                                                |                   |                    |                       |                       |                                  |                        |                     |
| Radial Ply                                           | 165/65 R14        | 165/65 R14         | 175/65 R14            | 175/65 R14            | 175/65 R14                       | 175/65 R14             | 185/55 R15          |
| Wheels                                               |                   |                    |                       |                       |                                  |                        |                     |
| Steel / Alloy (temporary spare on 1.1 / steel spare) | 5J x 14           | 5J x 14            | 5J x 14               | 5.5J x 14             | 5J x 14                          | 5.5J x 14              | 5.5J x 15           |
| Dimensions mm (inches)                               |                   |                    |                       |                       |                                  |                        |                     |
| Overall length                                       | 3810 (150.0)      | 3810 (150.0)       | 33810 (150.0)         | 3810 (150.0)          | 3810 (150.0)                     | 3810 (150.0)           | 3810 (150.0)        |
| Overall width                                        | 1665 (65.6)       | 1665 (65.6)        | 1665 (65.6)           | 1665 (65.6)           | 1665 (65.6)                      | 1665 (65.6)            | 1665 (65.6)         |
| Overall height                                       | 1490 (58.7)       | 1490 (58.7)        | 1490 (58.7)           | 1490 (58.7)           | 1490 (58.7)                      | 1490 (58.7)            | 1490 (58.7)         |
| Wheelbase                                            | 2455 (96.7)       | 2455 (96.7)        | 2455 (96.7)           | 2455 (96.7)           | 2455 (96.7)                      | 2455 (96.7)            | 2455 (96.7)         |
| Track (front)                                        | 1450 (57.1)       | 1450 (57.1)        | 1450 (57.1)           | 1450 (57.1)           | 1450 (57.1)                      | 1450 (57.1)            | 1450 (57.1)         |
| Track (rear)                                         | 1440 (56.7)       | 1440 (56.7)        | 1440 (56.7)           | 1440 (56.7)           | 1440 (56.7)                      | 1440 (56.7)            | 1440 (56.7)         |
| Turning circle m (ft)                                | 10 (32.8)         | 10 (32.8)          | 10 (32.8)             | 10 (32.8)             | 10 (32.8)                        | 10 (32.8)              | 10 (32.8)           |
| Weights & capacities                                 |                   |                    |                       |                       |                                  |                        |                     |
| Luggage capacity litres                              | 000 (40.0)        | 000 (40.0)         | 000 (40.0)            | 000 (40 0)            | 000 (40.0)                       | 000 (40.0)             | 000 (40.0)          |
| SAE litres (cu ft) seats up                          | 288 (10.2)        | 288 (10.2)         | 288 (10.2)            | 288 (10.2)            | 288 (10.2)                       | 288 (10.2)             | 288 (10.2)          |
| seats down  Kerb weight kg (lbs)                     | 987 (34.85)       | 987 (34.85)        | 987 (34.85)           | 987 (34.85)           | 987 (34.85)                      | 987 (34.85)            | 987 (34.85)         |
| 3dr                                                  | 1030 (2270)       |                    | 1076 (2372)           |                       |                                  |                        | 1088 (2399)         |
| 5dr                                                  | 1024 (2258)       | 1024 (2258)        | 1070 (2372)           | 1072 (2363)           | 1198 (2641)                      | 1084 (2390)            | .000 (2000)         |
| 5dr auto                                             | 1021 (2200)       | 1021 (2200)        | 1102 (2429)           | 1102 (2429)           | 1100 (2011)                      | 1001 (2000)            |                     |
| Gross vehicle weight                                 |                   |                    | >= (= :==)            | (- :/                 |                                  |                        |                     |
| kg (lbs) man/auto                                    | 1420 (3131)       | 1420 (3131)        | 1500(3307)/1530(3373) | 1500(3307)/1530(3373) | 1600 (3527)                      | 1500 (3307)            | 1500 (3307)         |
| Max tow weight kg (lbs)                              |                   |                    |                       |                       |                                  |                        |                     |
| Braked** man/auto                                    | 700 (1543)        | 700 (1543)         | 1000(2205)/900(1984)  | 1000(2205)/900(1984)  | 1100 (2425)                      | 1100 (2425)            | 1100 (2425)         |
| Unbraked                                             | 450 (992)         | 450 (992)          | 450 (992)             | 450 (992)             | 450 (992)                        | 450 (992)              | 450 (992)           |
| Noseweight kg (lbs)                                  | 44 (97)           | 44 (97)            | 44 (97)               | 44 (97)               | 44 (97)                          | 44 (97)                | 44 (97)             |
| Max roof weight kg (lbs)                             | 70 (154)          | 70 (154)           | 70 (154)              | 70 (154)              | 70 (154)                         | 70 (154)               | 70 (154)            |
| Fuel tank capacity (litres)                          | 45 (99)           | 45 (99)            | 45 (99)               | 45 (99)               | 45 (99)                          | 45 (99)                | 45 (99)             |
| Fuel consumption I/100km                             | (mpg) & emissions |                    |                       |                       |                                  |                        |                     |
| Urban man/auto                                       | 7.1 (39.8)        | 7.1 (39.8)         | 7.0 (40.4)/9.0 (31.4) | 7.0 (40.3)/9.0 (31.4) | 6.0 (47)                         | 7.9 (35.8)             | 8.3 (34)            |
| Extra urban man/auto                                 | 4.8 (58.9)        | 4.8 (58.9)         | 5.0 (56.5)/5.6 (50.4) | 5.0 (56.5)/5.6 (50.4) | 3.8 (74.3)                       | 5.4 (52.3)             | 5.4 (52.3)          |
| Combined                                             | E C (EO 4)        | E C (EO 4)         | E 7/40 6\/6 0/40 0\   | E 7/40 6\/6 0/40 0\   | 4.7 (60.1)                       | 6.0 (44.0)             | 6 E (40 E)          |
| man/auto CO <sub>2</sub> Emissions g/km*             | 5.6 (50.4)        | 5.6 (50.4)         | 5.7(49.6)/6.9(40.9)   | 5.7(49.6)/6.9(40.9)   | 4.7 (60.1)                       | 6.3 (44.8)             | 6.5 (43.5)          |
| man/auto                                             | 133               | 133                | 136/164               | 136/164               | 122                              | 150                    | 156                 |
| HC+N0x Emissions g/km*                               |                   |                    |                       |                       |                                  |                        |                     |
| man/auto                                             | 0.035             | 0.035              | 0.07/0.073            | 0.07/0.073            | 0.044                            | 0.050                  | 0.081               |
| Particulates g/km*                                   |                   |                    |                       |                       | 0.030                            |                        |                     |

\*g/km = grams of emitted substance per kilometre travelled.  $CO_2$  = carbon dioxide; HC = hydrocarbons; HC = hydrocarb

1450mm Front 1440mm Rear

Specifications shown in this brochure are based upon the latest available information at the time of printing.