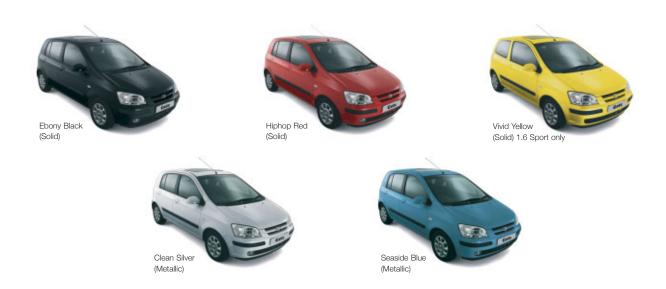

## The Getz is a small car with a big presence. We have provided you with a range of exciting colours

A metallic finish is achieved by adding aluminium flakes to the paint and then applying a coat of clear lacquer.

to choose from with solid or metallic finishes.

| <b>Body Colours</b> | 1.1 GSI<br>3/5 door | 1.1 CDX<br>5 door | 1.3 GSI<br>3/5 door | 1.3 CDX<br>5 door | 1.5 CRTD GSI<br>5 door | 1.6 CDX<br>5 door | 1.6 Sport<br>3 door |
|---------------------|---------------------|-------------------|---------------------|-------------------|------------------------|-------------------|---------------------|
| Solid               |                     |                   |                     |                   |                        |                   |                     |
| Ebony Black         | •                   | •                 | •                   | •                 | •                      | •                 | •                   |
| Hiphop Red          | •                   | •                 | •                   | •                 | •                      | •                 | •                   |
| Vivid Yellow        |                     |                   |                     |                   |                        |                   | •                   |
| Metallic            |                     |                   |                     |                   |                        |                   |                     |
| Clean Sllver        |                     |                   |                     |                   |                        |                   |                     |
| Seaside Blue        |                     |                   |                     |                   |                        |                   |                     |

<sup>■</sup> Standard □ Available at extra cost