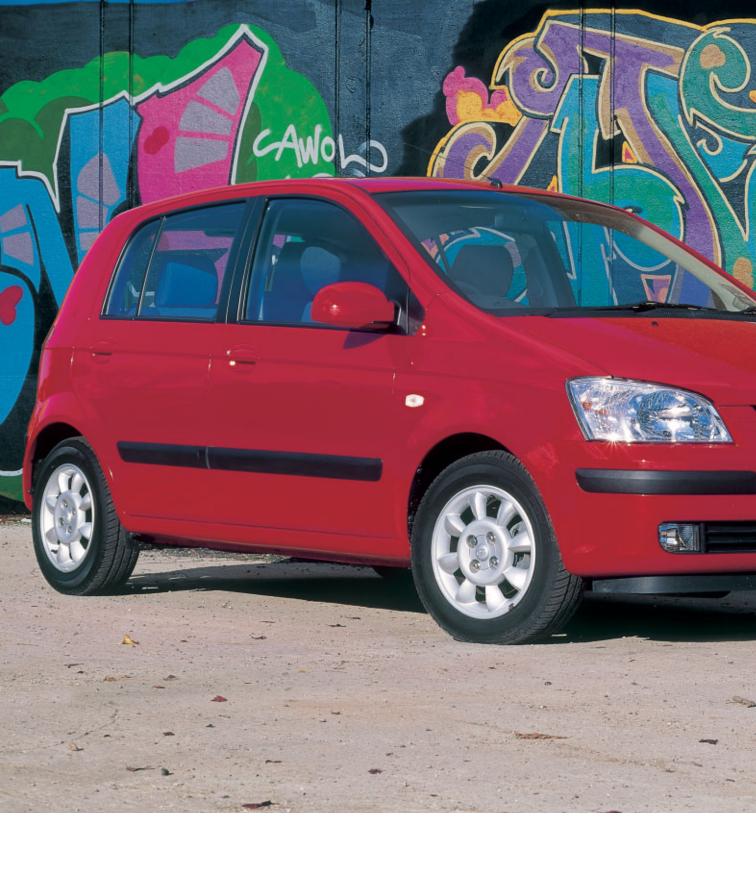

## The Getz is a small car with a big presence. We have provided you with a range of exciting colours

A metallic finish is achieved by adding aluminium flakes to the paint and then applying a coat of clear lacquer.

to choose from with solid or metallic finishes.

| <b>Body Colours</b> | 1.1 GSI<br>3/5 door | 1.1 CDX<br>5 door | 1.3 GSI<br>3/5 door | 1.3 CDX<br>5 door | 1.5 CRTD GSI<br>5 door | 1.6 CDX<br>5 door | 1.6 Sport<br>3 door |
|---------------------|---------------------|-------------------|---------------------|-------------------|------------------------|-------------------|---------------------|
| Solid               |                     |                   |                     |                   |                        |                   |                     |
| Ebony Black         | •                   | •                 | •                   | •                 | •                      | •                 | •                   |
| Hiphop Red          | •                   | •                 | •                   | •                 | •                      | •                 | •                   |
| Vivid Yellow        |                     |                   |                     |                   |                        |                   | •                   |
| Metallic            |                     |                   |                     |                   |                        |                   |                     |
| Clean Sllver        |                     |                   |                     |                   |                        |                   |                     |
| Seaside Blue        |                     |                   |                     |                   |                        |                   |                     |