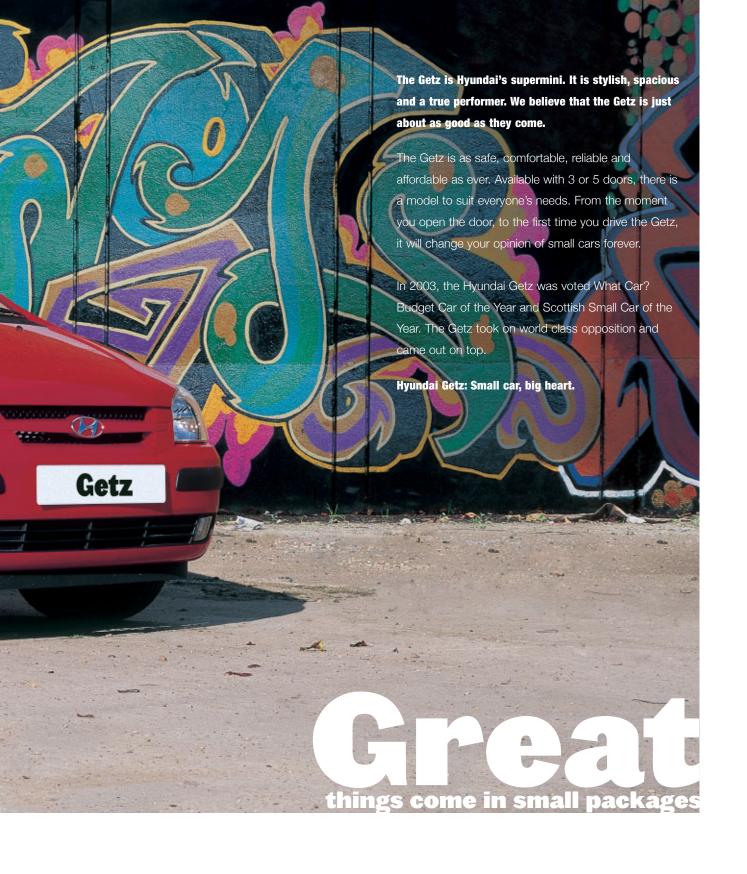

## The Getz is a small car with a big presence. We have provided you with a range of exciting colours

A metallic finish is achieved by adding aluminium flakes to the paint and then applying a coat of clear lacquer.

to choose from with solid or metallic finishes.

| <b>Body Colours</b> | 1.1 GSI<br>3/5 door | 1.1 CDX<br>5 door | 1.3 GSI<br>3/5 door | 1.3 CDX<br>5 door | 1.5 CRTD GSI<br>5 door | 1.6 CDX<br>5 door | 1.6 Sport<br>3 door |
|---------------------|---------------------|-------------------|---------------------|-------------------|------------------------|-------------------|---------------------|
| Solid               |                     |                   |                     |                   |                        |                   |                     |
| Ebony Black         | •                   | •                 | •                   | •                 | •                      | •                 | •                   |
| Hiphop Red          | •                   | •                 | •                   | •                 | •                      | •                 | •                   |
| Vivid Yellow        |                     |                   |                     |                   |                        |                   | •                   |
| Metallic            |                     |                   |                     |                   |                        |                   |                     |
| Clean Sllver        |                     |                   |                     |                   |                        |                   |                     |
| Seaside Blue        |                     |                   |                     |                   |                        |                   |                     |