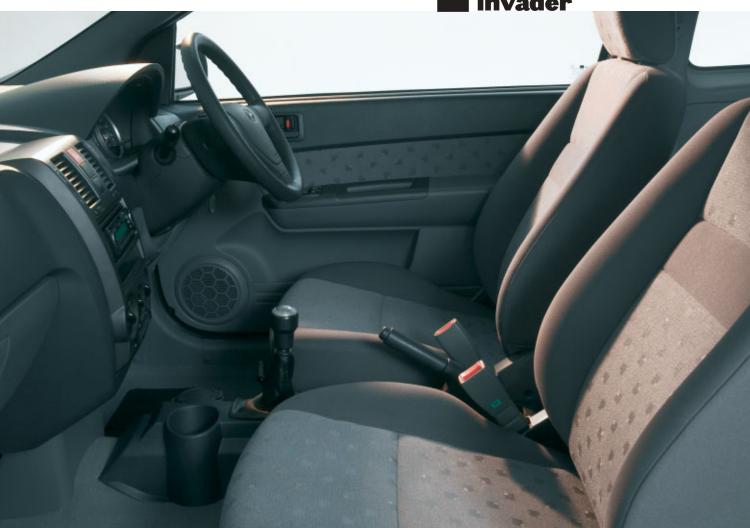

It will be a pleasant surprise when you first climb into the Getz. With generous legroom, headroom, storage compartments and more, the Getz is built to the highest standards of quality, performance, comfort and safety.

Front Grille

14" Steel Wheel

Rear Light Cluster

Headlight

Getting out of a Getz is as good as getting in. Easy to park and great to look at, its interior will be a source of pride. When you get inside the Getz, it really holds its own. Surrounded by a host of extras to enhance your driving pleasure, the ride, performance and comfort will put a renewed sparkle into your life.

Cloth Upholstery on CDX

You can also drive comfortable in the knowledge that the Getz is one of the safest in its class. It comes with dual front airbags, side impact bars, ABS, auto fuel cut off sensors, central locking and engine immobiliser.