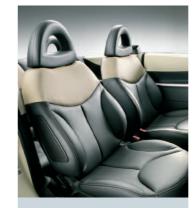

- Air conditioning
- Aluminium bumper inserts
- Aluminium rubbing strips
- Aluminium door handles
- Aluminium roof arches
- Leather upholstery
- Leather steering wheel
- Stylish interior door handles
- with leather finish
- Folding door mirrors

## The elegance pack

The elegance pack combines the leather trim and aluminium decor. The leather (upholstery and steering wheel) makes the interior more exclusive than ever, whilst the aluminium finish enhances C3 Pluriel's stylish look with its bumper inserts, rubbing strips, door handles and the roof arches.