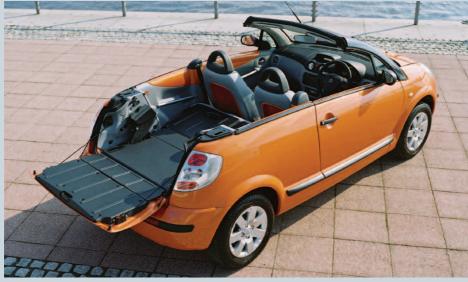

C3 Pluriel benefits from a whole host of active and

Now comes the really serious decision of the day. Is it to be the Panoramic Saloon or the Cabriolet? Or perhaps the Spider? But don't get too hung up on it. After all, if you change your mind, the C3 Pluriel changes too.

## TECHNICAL SPECIFICATION

| Engine                                                                                                                                           | 1.4i Euro IV                                                  | 1.4 HDi Euro IV                          | 1.6i 16V SensoDrive Euro IV            |  |  |  |  |
|--------------------------------------------------------------------------------------------------------------------------------------------------|---------------------------------------------------------------|------------------------------------------|----------------------------------------|--|--|--|--|
| Capacity (cc)                                                                                                                                    | 1360                                                          | 1398                                     | 1587                                   |  |  |  |  |
| Cylinders                                                                                                                                        | 4 in line                                                     | 4 in line                                | 4 in line                              |  |  |  |  |
| Max power DIN (hp/rpm)                                                                                                                           | 75/5400                                                       | 70/4000                                  | 110/5750                               |  |  |  |  |
| Max torque DIN (lb.ft/rpm)                                                                                                                       | 87/3300                                                       | 118/2000                                 | 108/4000                               |  |  |  |  |
| Fuel system                                                                                                                                      | Multipoint electronic fuel injection                          | High pressure direct Diesel injection    | Multipoint electronic fuel injection   |  |  |  |  |
| Transmission                                                                                                                                     |                                                               |                                          |                                        |  |  |  |  |
| Five speed manual                                                                                                                                | •                                                             | •                                        |                                        |  |  |  |  |
| Five speed SensoDrive                                                                                                                            |                                                               |                                          | •                                      |  |  |  |  |
| Clutch type                                                                                                                                      | Dry single plate                                              | Dry single plate                         | Dry single plate                       |  |  |  |  |
| Performance                                                                                                                                      |                                                               |                                          |                                        |  |  |  |  |
| Max speed (mph)                                                                                                                                  | 99                                                            | 98                                       | 117                                    |  |  |  |  |
| 0-62 mph (secs)                                                                                                                                  | 13.9                                                          | 16.1                                     | 13.0                                   |  |  |  |  |
| Standing 1000m (secs)  N.B. All figures driver alone                                                                                             | 35.6                                                          | 37.2                                     | 33.8                                   |  |  |  |  |
| Economy Litres/100km (mpg) Urban cycle Extra urban Combined                                                                                      | 9.1 (31.0)<br>5.4 (52.3)<br>6.8 (41.5)                        | 5.7 (49.6)<br>4.2 (67.3)<br>4.7 (60.1)   | 8.6 (32.8)<br>5.6 (50.4)<br>6.7 (42.2) |  |  |  |  |
| N.B. Official Government test fuel consumption figures                                                                                           |                                                               |                                          |                                        |  |  |  |  |
| CO <sub>2</sub> Emissions (g/km)                                                                                                                 | 163                                                           | 125                                      | 160                                    |  |  |  |  |
| Wheels & Tyres                                                                                                                                   |                                                               |                                          |                                        |  |  |  |  |
| 15" wheels with 185/65 R15 tyres                                                                                                                 | •                                                             | •                                        |                                        |  |  |  |  |
| 15" alloy wheels with 185/65 R15 tyres<br>125/80 R15 space saver spare wheel                                                                     | •                                                             | •                                        | •                                      |  |  |  |  |
| Weights (kg)                                                                                                                                     |                                                               |                                          |                                        |  |  |  |  |
| Unladen weight                                                                                                                                   | 1158                                                          | 1185                                     | 1205                                   |  |  |  |  |
| Max laden weight                                                                                                                                 | 1513                                                          | 1544                                     | 1556                                   |  |  |  |  |
| Max towing weight braked                                                                                                                         | 800                                                           | 800                                      | 800                                    |  |  |  |  |
| Max tow hitch download                                                                                                                           | 34                                                            | 34                                       | 34                                     |  |  |  |  |
| Brakes                                                                                                                                           | Front ventilated discs, rear drums Front ventilated discs, re |                                          |                                        |  |  |  |  |
| Steering                                                                                                                                         |                                                               |                                          |                                        |  |  |  |  |
| Number of turns lock to lock                                                                                                                     |                                                               | 2.8                                      |                                        |  |  |  |  |
| Turning circle between kerbs (m)                                                                                                                 | 11.29                                                         |                                          |                                        |  |  |  |  |
| Suspension                                                                                                                                       | Anti-roll hars front and rear Front                           | Macpherson strut/coil springs. Rear: inc | lenendent trailing arms/coil spring    |  |  |  |  |
| - Сисропологи                                                                                                                                    | The foil ball front and real. Front.                          | macpherson strayoon springs. Near. me    | opendent training arms, con opining.   |  |  |  |  |
| Fuel Tank Capacity Litres (gallons)                                                                                                              | 47 (10.3)                                                     |                                          |                                        |  |  |  |  |
| Exterior Dimensions (mm)                                                                                                                         |                                                               |                                          |                                        |  |  |  |  |
| Length                                                                                                                                           | 3934                                                          |                                          |                                        |  |  |  |  |
| Width                                                                                                                                            | 1700                                                          |                                          |                                        |  |  |  |  |
| Height Wheelbase                                                                                                                                 |                                                               |                                          |                                        |  |  |  |  |
| Boot Volumes (dm³)                                                                                                                               |                                                               |                                          |                                        |  |  |  |  |
| Rear seats up - below parcel shelf (Litres VDA)                                                                                                  |                                                               | 266                                      |                                        |  |  |  |  |
| Rear seats up - below parcel shelf - Cabriolet & Spider (Litres VDA)                                                                             |                                                               | 137                                      |                                        |  |  |  |  |
| Depth under boot security cover - Cabriolet & Spider (mm)                                                                                        |                                                               | 400                                      |                                        |  |  |  |  |
|                                                                                                                                                  | 670                                                           |                                          |                                        |  |  |  |  |
| Length of boot - rear seats up (mm)                                                                                                              |                                                               | 0/0                                      |                                        |  |  |  |  |
| Length of boot - rear seats up (mm)  Length of boot - rear seats down (mm)  Length of boot - rear seats down & rear tailgate open - Pick-up (mm) |                                                               | 1350                                     |                                        |  |  |  |  |