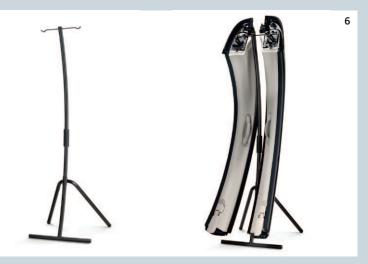

#### 6 Roof arch storage stand

This steel stand with protective foam strips is easily assembled, and is an ideal storage solution for your roof arches.