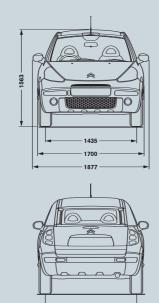

## TECHNICAL SPECIFICATION

| Engine                                                                                                                                           | 1.4i Euro IV                                                  | 1.4 HDi Euro IV                          | 1.6i 16V SensoDrive Euro IV            |  |  |  |  |
|--------------------------------------------------------------------------------------------------------------------------------------------------|---------------------------------------------------------------|------------------------------------------|----------------------------------------|--|--|--|--|
| Capacity (cc)                                                                                                                                    | 1360                                                          | 1398                                     | 1587                                   |  |  |  |  |
| Cylinders                                                                                                                                        | 4 in line                                                     | 4 in line                                | 4 in line                              |  |  |  |  |
| Max power DIN (hp/rpm)                                                                                                                           | 75/5400                                                       | 70/4000                                  | 110/5750                               |  |  |  |  |
| Max torque DIN (lb.ft/rpm)                                                                                                                       | 87/3300                                                       | 118/2000                                 | 108/4000                               |  |  |  |  |
| Fuel system                                                                                                                                      | Multipoint electronic fuel injection                          | High pressure direct Diesel injection    | Multipoint electronic fuel injection   |  |  |  |  |
| Transmission                                                                                                                                     |                                                               |                                          |                                        |  |  |  |  |
| Five speed manual                                                                                                                                | •                                                             | •                                        |                                        |  |  |  |  |
| Five speed SensoDrive                                                                                                                            |                                                               |                                          | •                                      |  |  |  |  |
| Clutch type                                                                                                                                      | Dry single plate                                              | Dry single plate                         | Dry single plate                       |  |  |  |  |
| Performance                                                                                                                                      |                                                               |                                          |                                        |  |  |  |  |
| Max speed (mph)                                                                                                                                  | 99                                                            | 98                                       | 117                                    |  |  |  |  |
| 0-62 mph (secs)                                                                                                                                  | 13.9                                                          | 16.1                                     | 13.0                                   |  |  |  |  |
| Standing 1000m (secs)  N.B. All figures driver alone                                                                                             | 35.6                                                          | 37.2                                     | 33.8                                   |  |  |  |  |
| Economy Litres/100km (mpg) Urban cycle Extra urban Combined                                                                                      | 9.1 (31.0)<br>5.4 (52.3)<br>6.8 (41.5)                        | 5.7 (49.6)<br>4.2 (67.3)<br>4.7 (60.1)   | 8.6 (32.8)<br>5.6 (50.4)<br>6.7 (42.2) |  |  |  |  |
| N.B. Official Government test fuel consumption figures                                                                                           |                                                               |                                          |                                        |  |  |  |  |
| CO <sub>2</sub> Emissions (g/km)                                                                                                                 | 163                                                           | 125                                      | 160                                    |  |  |  |  |
| Wheels & Tyres                                                                                                                                   |                                                               |                                          |                                        |  |  |  |  |
| 15" wheels with 185/65 R15 tyres                                                                                                                 | •                                                             | •                                        |                                        |  |  |  |  |
| 15" alloy wheels with 185/65 R15 tyres<br>125/80 R15 space saver spare wheel                                                                     | •                                                             | •                                        | •                                      |  |  |  |  |
| Weights (kg)                                                                                                                                     |                                                               |                                          |                                        |  |  |  |  |
| Unladen weight                                                                                                                                   | 1158                                                          | 1185                                     | 1205                                   |  |  |  |  |
| Max laden weight                                                                                                                                 | 1513                                                          | 1544                                     | 1556                                   |  |  |  |  |
| Max towing weight braked                                                                                                                         | 800                                                           | 800                                      | 800                                    |  |  |  |  |
| Max tow hitch download                                                                                                                           | 34                                                            | 34                                       | 34                                     |  |  |  |  |
| Brakes                                                                                                                                           | Front ventilated discs, rear drums Front ventilated discs, re |                                          |                                        |  |  |  |  |
| Steering                                                                                                                                         |                                                               |                                          |                                        |  |  |  |  |
| Number of turns lock to lock                                                                                                                     |                                                               | 2.8                                      |                                        |  |  |  |  |
| Turning circle between kerbs (m)                                                                                                                 | 11.29                                                         |                                          |                                        |  |  |  |  |
| Suspension                                                                                                                                       | Anti-roll hars front and rear Front                           | Macpherson strut/coil springs. Rear: inc | lenendent trailing arms/coil spring    |  |  |  |  |
| - Сисропологи                                                                                                                                    | The foil ball front and real. Front.                          | macpherson strayoon springs. Near. me    | opendent training arms, con opining.   |  |  |  |  |
| Fuel Tank Capacity Litres (gallons)                                                                                                              | 47 (10.3)                                                     |                                          |                                        |  |  |  |  |
| Exterior Dimensions (mm)                                                                                                                         |                                                               |                                          |                                        |  |  |  |  |
| Length                                                                                                                                           | 3934                                                          |                                          |                                        |  |  |  |  |
| Width                                                                                                                                            | 1700                                                          |                                          |                                        |  |  |  |  |
| Height Wheelbase                                                                                                                                 |                                                               |                                          |                                        |  |  |  |  |
| Boot Volumes (dm³)                                                                                                                               |                                                               |                                          |                                        |  |  |  |  |
| Rear seats up - below parcel shelf (Litres VDA)                                                                                                  |                                                               | 266                                      |                                        |  |  |  |  |
| Rear seats up - below parcel shelf - Cabriolet & Spider (Litres VDA)                                                                             |                                                               | 137                                      |                                        |  |  |  |  |
| Depth under boot security cover - Cabriolet & Spider (mm)                                                                                        |                                                               | 400                                      |                                        |  |  |  |  |
|                                                                                                                                                  | 670                                                           |                                          |                                        |  |  |  |  |
| Length of boot - rear seats up (mm)                                                                                                              |                                                               | 0/0                                      |                                        |  |  |  |  |
| Length of boot - rear seats up (mm)  Length of boot - rear seats down (mm)  Length of boot - rear seats down & rear tailgate open - Pick-up (mm) |                                                               | 1350                                     |                                        |  |  |  |  |