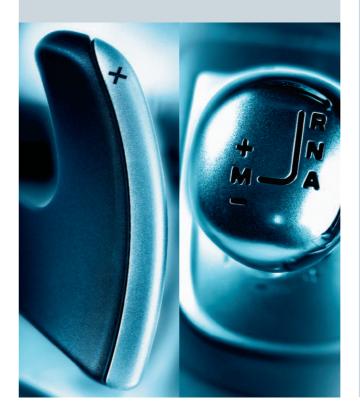

## The SensoDrive sensation

Does the comfort and relaxation of driving an automatic appeal? But what about the enjoyment and pure pleasure of fingertip gear changes that comes with a manual gearbox? It can all be a bit of a dilemma.

The good news is that now with the C3 Pluriel 1.6i 16V you don't have to choose. Because with the SensoDrive paddle shift, five speed sequential gearbox, you can have both.

So whatever your mood and whether it's urban driving with all the stops and starts or motoring out on the open road, you can choose automatic or manual mode. And really get the maximum from your driving experience.