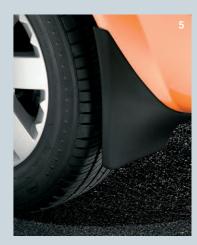

### 5 Contoured Mudflaps

To reduce the effects of road spray and prevent damage to paintwork.