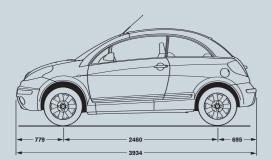

## TECHNICAL SPECIFICATION

| Engine                                                                                                                                           | 1.4i Euro IV                                                  | 1.4 HDi Euro IV                          | 1.6i 16V SensoDrive Euro IV            |  |  |  |  |
|--------------------------------------------------------------------------------------------------------------------------------------------------|---------------------------------------------------------------|------------------------------------------|----------------------------------------|--|--|--|--|
| Capacity (cc)                                                                                                                                    | 1360                                                          | 1398                                     | 1587                                   |  |  |  |  |
| Cylinders                                                                                                                                        | 4 in line                                                     | 4 in line                                | 4 in line                              |  |  |  |  |
| Max power DIN (hp/rpm)                                                                                                                           | 75/5400                                                       | 70/4000                                  | 110/5750                               |  |  |  |  |
| Max torque DIN (lb.ft/rpm)                                                                                                                       | 87/3300                                                       | 118/2000                                 | 108/4000                               |  |  |  |  |
| Fuel system                                                                                                                                      | Multipoint electronic fuel injection                          | High pressure direct Diesel injection    | Multipoint electronic fuel injection   |  |  |  |  |
| Transmission                                                                                                                                     |                                                               |                                          |                                        |  |  |  |  |
| Five speed manual                                                                                                                                | •                                                             | •                                        |                                        |  |  |  |  |
| Five speed SensoDrive                                                                                                                            |                                                               |                                          | •                                      |  |  |  |  |
| Clutch type                                                                                                                                      | Dry single plate                                              | Dry single plate                         | Dry single plate                       |  |  |  |  |
| Performance                                                                                                                                      |                                                               |                                          |                                        |  |  |  |  |
| Max speed (mph)                                                                                                                                  | 99                                                            | 98                                       | 117                                    |  |  |  |  |
| 0-62 mph (secs)                                                                                                                                  | 13.9                                                          | 16.1                                     | 13.0                                   |  |  |  |  |
| Standing 1000m (secs)  N.B. All figures driver alone                                                                                             | 35.6                                                          | 37.2                                     | 33.8                                   |  |  |  |  |
| Economy Litres/100km (mpg) Urban cycle Extra urban Combined                                                                                      | 9.1 (31.0)<br>5.4 (52.3)<br>6.8 (41.5)                        | 5.7 (49.6)<br>4.2 (67.3)<br>4.7 (60.1)   | 8.6 (32.8)<br>5.6 (50.4)<br>6.7 (42.2) |  |  |  |  |
| N.B. Official Government test fuel consumption figures                                                                                           |                                                               |                                          |                                        |  |  |  |  |
| CO <sub>2</sub> Emissions (g/km)                                                                                                                 | 163                                                           | 125                                      | 160                                    |  |  |  |  |
| Wheels & Tyres                                                                                                                                   |                                                               |                                          |                                        |  |  |  |  |
| 15" wheels with 185/65 R15 tyres                                                                                                                 | •                                                             | •                                        |                                        |  |  |  |  |
| 15" alloy wheels with 185/65 R15 tyres<br>125/80 R15 space saver spare wheel                                                                     | •                                                             | •                                        | •                                      |  |  |  |  |
| Weights (kg)                                                                                                                                     |                                                               |                                          |                                        |  |  |  |  |
| Unladen weight                                                                                                                                   | 1158                                                          | 1185                                     | 1205                                   |  |  |  |  |
| Max laden weight                                                                                                                                 | 1513                                                          | 1544                                     | 1556                                   |  |  |  |  |
| Max towing weight braked                                                                                                                         | 800                                                           | 800                                      | 800                                    |  |  |  |  |
| Max tow hitch download                                                                                                                           | 34                                                            | 34                                       | 34                                     |  |  |  |  |
| Brakes                                                                                                                                           | Front ventilated discs, rear drums Front ventilated discs, re |                                          |                                        |  |  |  |  |
| Steering                                                                                                                                         |                                                               |                                          |                                        |  |  |  |  |
| Number of turns lock to lock                                                                                                                     |                                                               | 2.8                                      |                                        |  |  |  |  |
| Turning circle between kerbs (m)                                                                                                                 | 11.29                                                         |                                          |                                        |  |  |  |  |
| Suspension                                                                                                                                       | Anti-roll hars front and rear Front                           | Macpherson strut/coil springs. Rear: inc | lenendent trailing arms/coil spring    |  |  |  |  |
| - Сисропологи                                                                                                                                    | The foil ball front and real. Front.                          | macpherson strayoon springs. Near. me    | opendent training arms, con opining.   |  |  |  |  |
| Fuel Tank Capacity Litres (gallons)                                                                                                              | 47 (10.3)                                                     |                                          |                                        |  |  |  |  |
| Exterior Dimensions (mm)                                                                                                                         |                                                               |                                          |                                        |  |  |  |  |
| Length                                                                                                                                           | 3934                                                          |                                          |                                        |  |  |  |  |
| Width                                                                                                                                            | 1700                                                          |                                          |                                        |  |  |  |  |
| Height Wheelbase                                                                                                                                 |                                                               |                                          |                                        |  |  |  |  |
| Boot Volumes (dm³)                                                                                                                               |                                                               |                                          |                                        |  |  |  |  |
| Rear seats up - below parcel shelf (Litres VDA)                                                                                                  |                                                               | 266                                      |                                        |  |  |  |  |
| Rear seats up - below parcel shelf - Cabriolet & Spider (Litres VDA)                                                                             |                                                               | 137                                      |                                        |  |  |  |  |
| Depth under boot security cover - Cabriolet & Spider (mm)                                                                                        |                                                               | 400                                      |                                        |  |  |  |  |
|                                                                                                                                                  | 670                                                           |                                          |                                        |  |  |  |  |
| Length of boot - rear seats up (mm)                                                                                                              |                                                               | 0/0                                      |                                        |  |  |  |  |
| Length of boot - rear seats up (mm)  Length of boot - rear seats down (mm)  Length of boot - rear seats down & rear tailgate open - Pick-up (mm) |                                                               | 1350                                     |                                        |  |  |  |  |