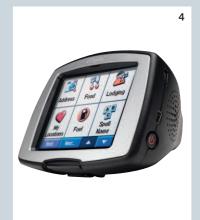

### 4 StreetPilot Navigation System

This mobile navigation system is extremely easy to use, thanks to its clear menus and touch screen. Just Plug & Play!