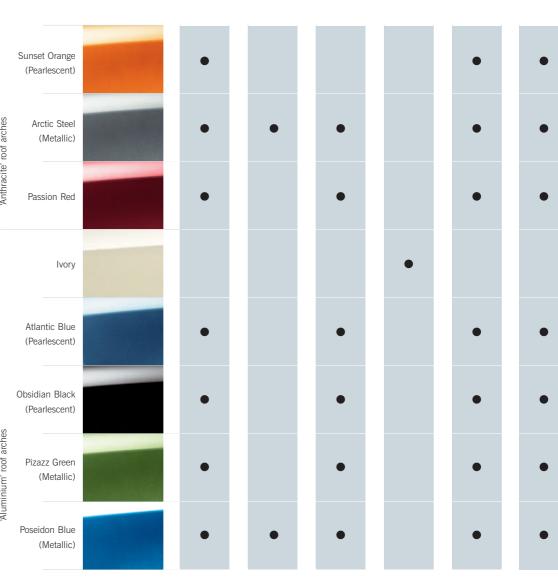

## The elegance pack

The elegance pack combines the leather trim and aluminium decor. The leather (upholstery and steering wheel) makes the interior more exclusive than ever, whilst the aluminium finish enhances C3 Pluriel's stylish look with its bumper inserts, rubbing strips, door handles and the roof arches.

pecial Edition .4i Latte

6i 16V SensoDrive

NB: With the optional Elegance Pack, the roof arches are "Aluminium" whatever the exterior colour is.