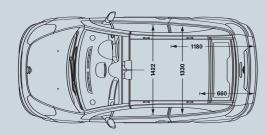

## TECHNICAL SPECIFICATION

| Engine                                                                                                                                           | 1.4i Euro IV                                                  | 1.4 HDi Euro IV                          | 1.6i 16V SensoDrive Euro IV            |  |  |  |  |
|--------------------------------------------------------------------------------------------------------------------------------------------------|---------------------------------------------------------------|------------------------------------------|----------------------------------------|--|--|--|--|
| Capacity (cc)                                                                                                                                    | 1360                                                          | 1398                                     | 1587                                   |  |  |  |  |
| Cylinders                                                                                                                                        | 4 in line                                                     | 4 in line                                | 4 in line                              |  |  |  |  |
| Max power DIN (hp/rpm)                                                                                                                           | 75/5400                                                       | 70/4000                                  | 110/5750                               |  |  |  |  |
| Max torque DIN (lb.ft/rpm)                                                                                                                       | 87/3300                                                       | 118/2000                                 | 108/4000                               |  |  |  |  |
| Fuel system                                                                                                                                      | Multipoint electronic fuel injection                          | High pressure direct Diesel injection    | Multipoint electronic fuel injection   |  |  |  |  |
| Transmission                                                                                                                                     |                                                               |                                          |                                        |  |  |  |  |
| Five speed manual                                                                                                                                | •                                                             | •                                        |                                        |  |  |  |  |
| Five speed SensoDrive                                                                                                                            |                                                               |                                          | •                                      |  |  |  |  |
| Clutch type                                                                                                                                      | Dry single plate                                              | Dry single plate                         | Dry single plate                       |  |  |  |  |
| Performance                                                                                                                                      |                                                               |                                          |                                        |  |  |  |  |
| Max speed (mph)                                                                                                                                  | 99                                                            | 98                                       | 117                                    |  |  |  |  |
| 0-62 mph (secs)                                                                                                                                  | 13.9                                                          | 16.1                                     | 13.0                                   |  |  |  |  |
| Standing 1000m (secs)  N.B. All figures driver alone                                                                                             | 35.6                                                          | 37.2                                     | 33.8                                   |  |  |  |  |
| Economy Litres/100km (mpg) Urban cycle Extra urban Combined                                                                                      | 9.1 (31.0)<br>5.4 (52.3)<br>6.8 (41.5)                        | 5.7 (49.6)<br>4.2 (67.3)<br>4.7 (60.1)   | 8.6 (32.8)<br>5.6 (50.4)<br>6.7 (42.2) |  |  |  |  |
| N.B. Official Government test fuel consumption figures                                                                                           |                                                               |                                          |                                        |  |  |  |  |
| CO <sub>2</sub> Emissions (g/km)                                                                                                                 | 163                                                           | 125                                      | 160                                    |  |  |  |  |
| Wheels & Tyres                                                                                                                                   |                                                               |                                          |                                        |  |  |  |  |
| 15" wheels with 185/65 R15 tyres                                                                                                                 | •                                                             | •                                        |                                        |  |  |  |  |
| 15" alloy wheels with 185/65 R15 tyres<br>125/80 R15 space saver spare wheel                                                                     | •                                                             | •                                        | •                                      |  |  |  |  |
| Weights (kg)                                                                                                                                     |                                                               |                                          |                                        |  |  |  |  |
| Unladen weight                                                                                                                                   | 1158                                                          | 1185                                     | 1205                                   |  |  |  |  |
| Max laden weight                                                                                                                                 | 1513                                                          | 1544                                     | 1556                                   |  |  |  |  |
| Max towing weight braked                                                                                                                         | 800                                                           | 800                                      | 800                                    |  |  |  |  |
| Max tow hitch download                                                                                                                           | 34                                                            | 34                                       | 34                                     |  |  |  |  |
| Brakes                                                                                                                                           | Front ventilated discs, rear drums Front ventilated discs, re |                                          |                                        |  |  |  |  |
| Steering                                                                                                                                         |                                                               |                                          |                                        |  |  |  |  |
| Number of turns lock to lock                                                                                                                     |                                                               | 2.8                                      |                                        |  |  |  |  |
| Turning circle between kerbs (m)                                                                                                                 | 11.29                                                         |                                          |                                        |  |  |  |  |
| Suspension                                                                                                                                       | Anti-roll hars front and rear Front                           | Macpherson strut/coil springs. Rear: inc | lenendent trailing arms/coil spring    |  |  |  |  |
| - Сисропологи                                                                                                                                    | The foil ball front and real. Front.                          | macpherson strayoon springs. Near. me    | opendent training arms, con opining.   |  |  |  |  |
| Fuel Tank Capacity Litres (gallons)                                                                                                              | 47 (10.3)                                                     |                                          |                                        |  |  |  |  |
| Exterior Dimensions (mm)                                                                                                                         |                                                               |                                          |                                        |  |  |  |  |
| Length                                                                                                                                           | 3934                                                          |                                          |                                        |  |  |  |  |
| Width                                                                                                                                            | 1700                                                          |                                          |                                        |  |  |  |  |
| Height Wheelbase                                                                                                                                 |                                                               |                                          |                                        |  |  |  |  |
| Boot Volumes (dm³)                                                                                                                               |                                                               |                                          |                                        |  |  |  |  |
| Rear seats up - below parcel shelf (Litres VDA)                                                                                                  |                                                               | 266                                      |                                        |  |  |  |  |
| Rear seats up - below parcel shelf - Cabriolet & Spider (Litres VDA)                                                                             |                                                               | 137                                      |                                        |  |  |  |  |
| Depth under boot security cover - Cabriolet & Spider (mm)                                                                                        |                                                               | 400                                      |                                        |  |  |  |  |
|                                                                                                                                                  | 670                                                           |                                          |                                        |  |  |  |  |
| Length of boot - rear seats up (mm)                                                                                                              |                                                               | 0/0                                      |                                        |  |  |  |  |
| Length of boot - rear seats up (mm)  Length of boot - rear seats down (mm)  Length of boot - rear seats down & rear tailgate open - Pick-up (mm) |                                                               | 1350                                     |                                        |  |  |  |  |