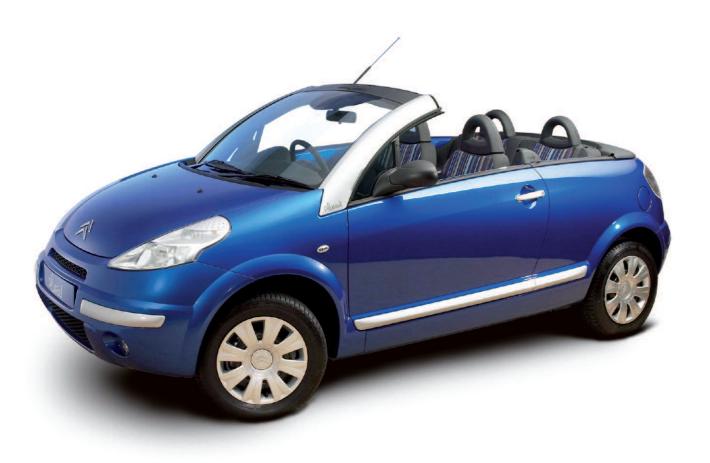

## A unique concept with so much more

Who knows what you'll be doing tomorrow? If the mood is right, you go with the flow and your car needs to be able to react to the spontaneity of the moment too. That's what the C3 Pluriel is all about.

Rest assured, the C3 Pluriel has real strength of character and inner beauty too.

It's packed with a level of equipment, safety features, technology and storage unheard of until now.

You have the option of either the 1.4i, 1.4 HDi or 1.6i 16V SensoDrive model. And it does it in real style, but the C3 Pluriel is so much more than a pretty face. Whatever your choice, these engines provide an effective blend of performance