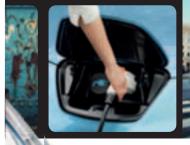

#### **1. RAPID CHARGER**

**30 MINS.** Go from 0-80% in approximately half an hour: rapid charging is the fastest battery boost available, making life easier and longer trips possible. The national network of rapid chargers is expanding all the time, for example at Nissan dealers and motorway service stations.

#### 2. HOME CHARGING UNIT

**4-8 HOURS.** Charge your Nissan LEAF overnight using a Home Charging Unit and reach full charge in approximately 8 hours, or even 4 hours with the optional 6.6kW on-board charger. Be sure to have your Home Charging Unit installed by an approved electrician.

#### 3. CABLE + DOMESTIC PLUG

**12 HOURS.** Use your Nissan EVSE cable to charge your LEAF where you like – at public charging stations, at work or at home (so long as the domestic socket is on a professionally installed dedicated circuit). Providing 10A power, it will charge from empty to full in approximately 12 hours.