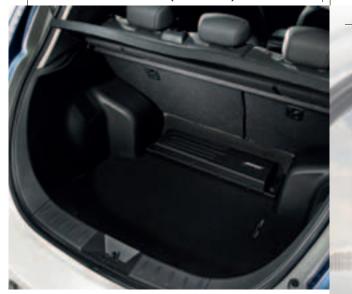

#### **CHECK IN**

-

The New Nissan LEAF's 370L boot space is among the top in its category. Even with the BOSE® Sound System on the top of the range LEAF Tekna, you still have an impressive boot capacity of 355L.

#### LOAD UP

If you need more space, the rear seats are fully folding.