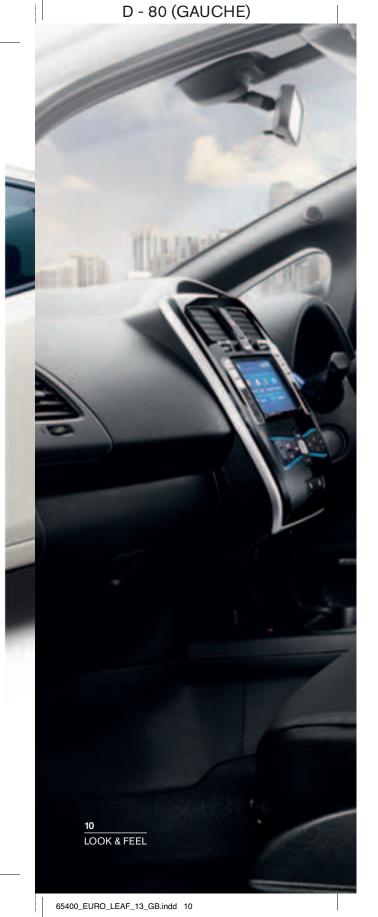

# COOL TECH TOOLS

**YOUR DIGITAL DASHBOARD.** Login to New Nissan LEAF's control panel, dominated by beautiful blue-lit dials and a clear digital dash display. The elegant centre console with a 7" LCD screen completes the look of the future.