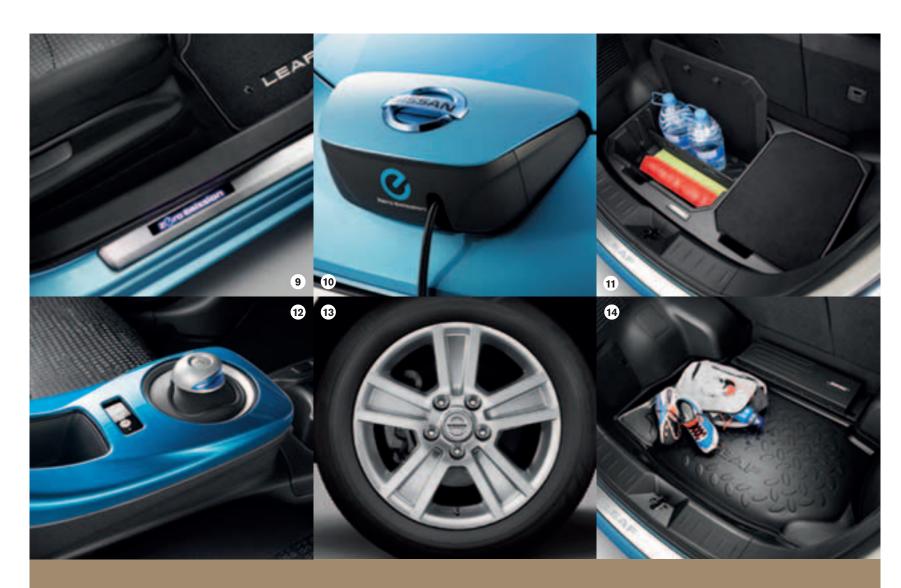

5

22 STYLE & ACCESSORIES

9) Illuminated entry guard10) Charging port lid cover

11) Cargo organiser12) Centre console insert

13) 16" accessory alloy wheel
14) Soft trunkliner – compatible for LEAF with and without BOSE<sup>®</sup> Sound System.