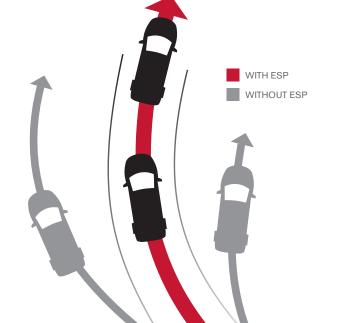

**ESP.** The Elecronic Stability Program keeps you in control. It senses the car's handling limits and, if needs be, reduces engine power or applies the brakes to avoid wheel spin.

21 SAFETY