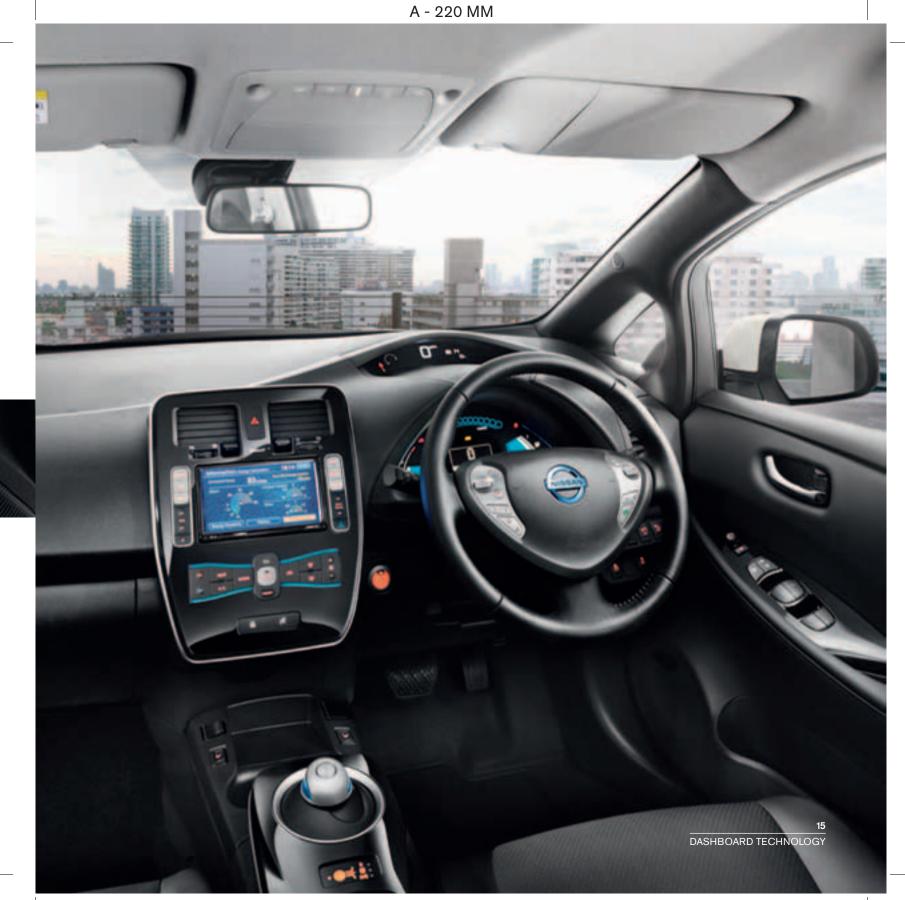

# COOL TECH TOOLS

**YOUR DIGITAL DASHBOARD.** Login to New Nissan LEAF's control panel, dominated by beautiful blue-lit dials and a clear digital dash display. The elegant centre console with a 7" LCD screen completes the look of the future.