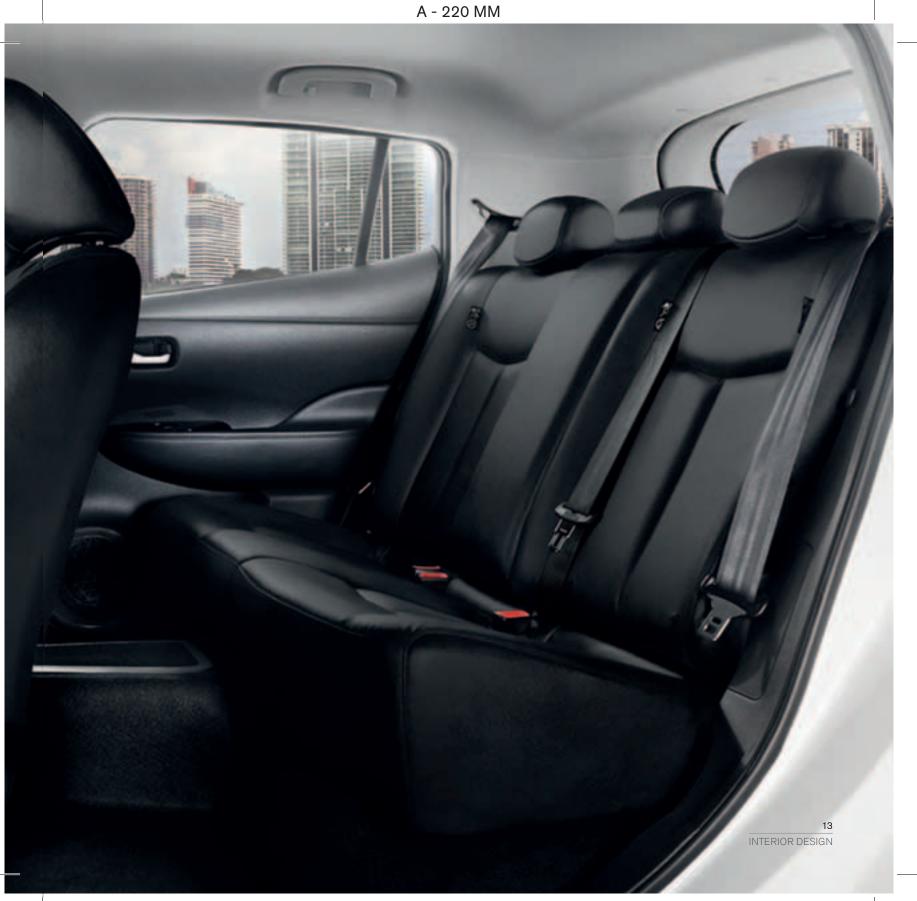

# ATTRACT THE CROWD

A FULL 5-SEATER offering adjustable height in the front and increased leg-room in the back, New Nissan LEAF is a real crowd-pleaser. New LEAF also offers you the option of heated seats and steering wheel, keeping you warm in an energy efficient way. Choose from a full leather trim or a planet-loving bio-fabric made from sugar cane.