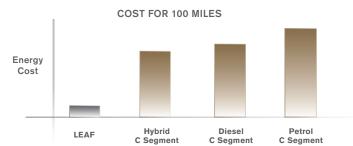

**IT'S SURPRISING** what you can achieve in a car that's so clean it doesn't even have an exhaust pipe.

> 7 LOOK & FEEL

# **DRIVE** FOR CHANGE

EAI

IT MAY LOOK FAMILIAR, but it's revolutionary inside. Packed with innovation, New LEAF delivers a range of 124 miles (NEDC cycle). An all-electric, hi-tech ecowarrior right down to the tip of its aerodynamic nose, the New 100% electric Nissan LEAF is the purist's choice.