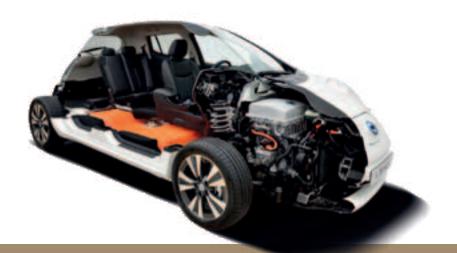

# DIMENSIONS A: Overall length: 4445mm B: Wheelbase: 2700mm C: Overall width: 1770mm D: Overall height: 1550mm