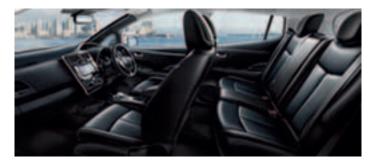

# ATTRACT THE CROWD

A FULL 5-SEATER offering adjustable height in the front and increased leg-room in the back, New Nissan LEAF is a real crowd-pleaser. New LEAF also offers you the option of heated seats and steering wheel, keeping you warm in an energy efficient way. Choose from a full leather trim or a planet-loving bio-fabric made from sugar cane.

# COOL TECH TOOLS

**YOUR DIGITAL DASHBOARD.** Login to New Nissan LEAF's control panel, dominated by beautiful blue-lit dials and a clear digital dash display. The elegant centre console with a 7" LCD screen completes the look of the future.