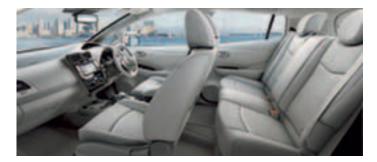

# ATTRACT THE CROWD

A FULL 5-SEATER offering adjustable height in the front and increased leg-room in the back, New Nissan LEAF is a real crowd-pleaser. New LEAF also offers you the option of heated seats and steering wheel, keeping you warm in an energy efficient way. Choose from a full leather trim or a planet-loving bio-fabric made from sugar cane.