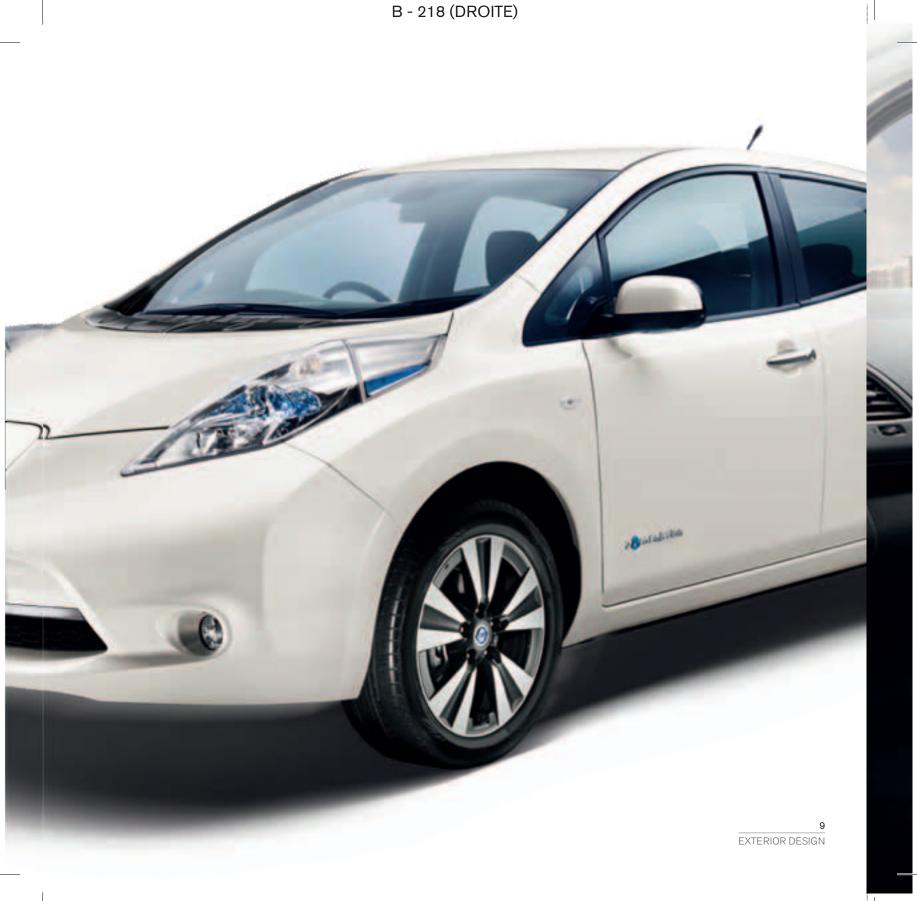

# **DRIVE** FOR CHANGE

EAI

IT MAY LOOK FAMILIAR, but it's revolutionary inside. Packed with innovation, New LEAF delivers a range of 124 miles (NEDC cycle). An all-electric, hi-tech ecowarrior right down to the tip of its aerodynamic nose, the New 100% electric Nissan LEAF is the purist's choice.

#### 8 EXTERIOR DESIGN