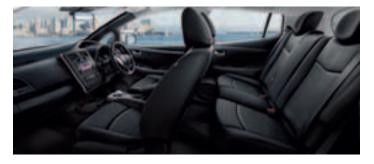

# ATTRACT THE CROWD

A FULL 5-SEATER offering adjustable height in the front and increased leg-room in the back, New Nissan LEAF is a real crowd-pleaser. New LEAF also offers you the option of heated seats and steering wheel, keeping you warm in an energy efficient way. Choose from a full leather trim or a planet-loving bio-fabric made from sugar cane.