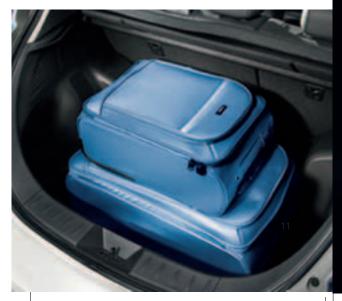

#### **CHECK IN**

-

The New Nissan LEAF's 370L boot space is among the top in its category. Even with the BOSE® Sound System on the top of the range LEAF Tekna, you still have an impressive boot capacity of 355L.

#### LOAD UP

If you need more space, the rear seats are fully folding.