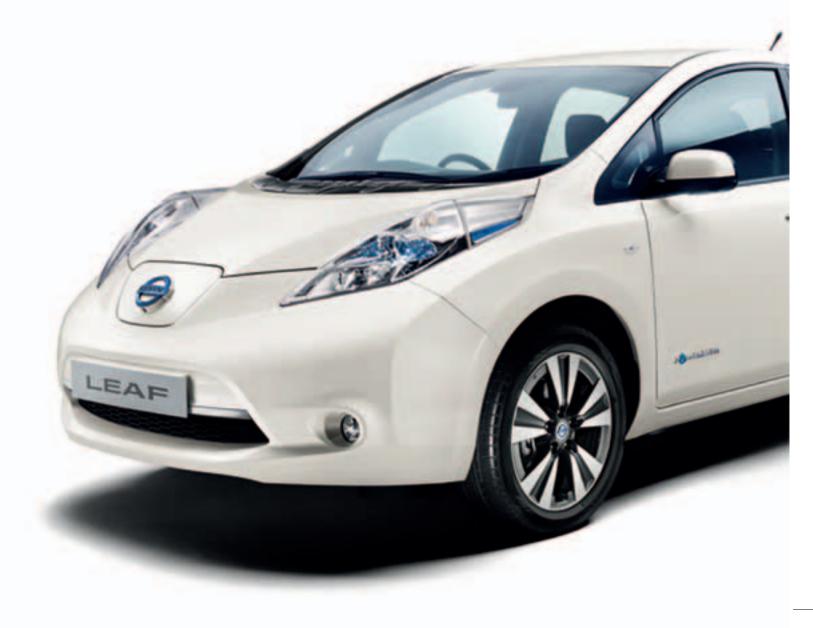

**IT'S SURPRISING** what you can achieve in a car that's so clean it doesn't even have an exhaust pipe.

> 7 LOOK & FEEL

# **DRIVE** FOR CHANGE

EAI

IT MAY LOOK FAMILIAR, but it's revolutionary inside. Packed with innovation, New LEAF delivers a range of 124 miles (NEDC cycle). An all-electric, hi-tech ecowarrior right down to the tip of its aerodynamic nose, the New 100% electric Nissan LEAF is the purist's choice.