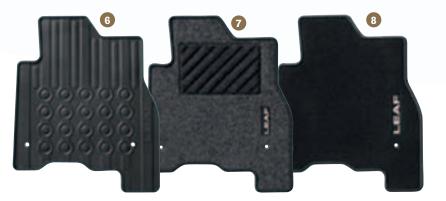

### NISSAN GENUINE ACCESSORIES. From

chrome accents to illuminations, clever organisers to wow-factor wheels - customise your LEAF to suit you.

Wind deflectors
 Chrome mirror caps
 Chrome door sill strips
 17" alloy wheels
 Chrome foglamp rings
 6-8) Floor mats, front & rear