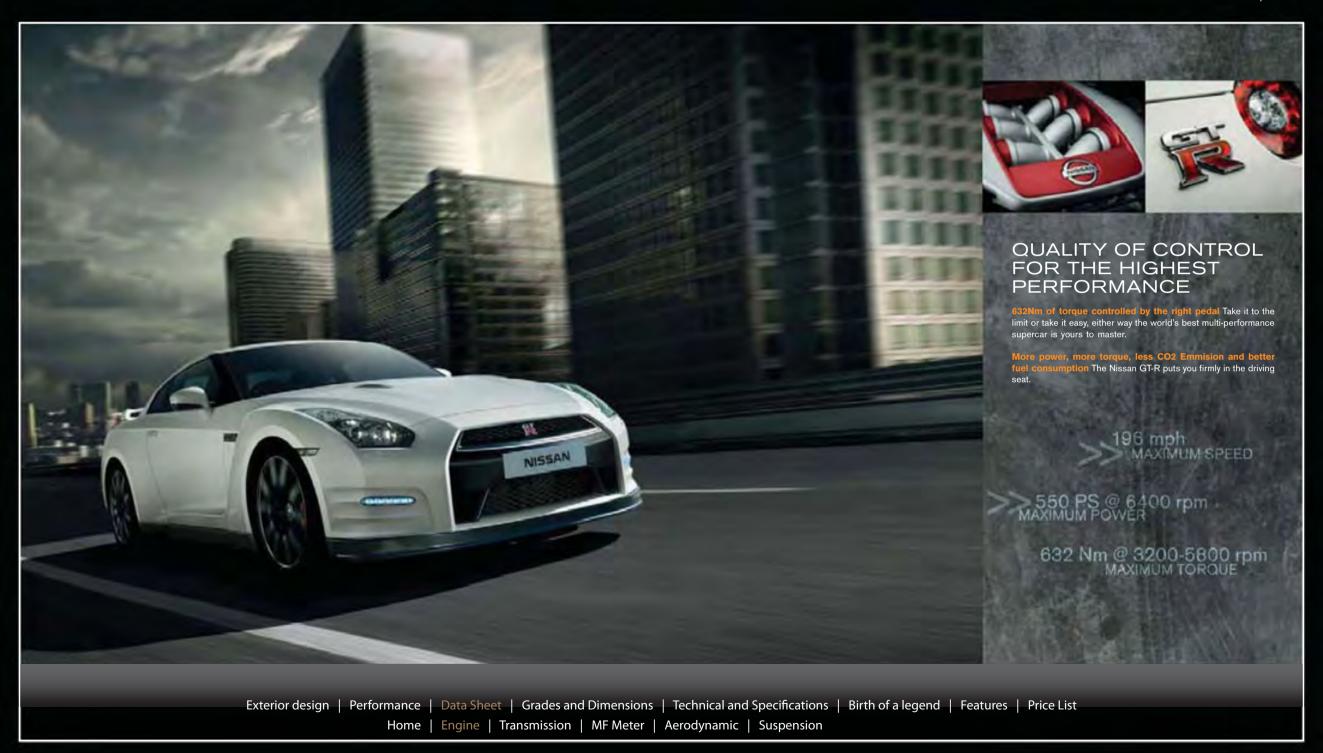

# SLEEKER, BETTER ...

Maximum accleration from zero select R Mode, foot on brake pedal, in-gear, floor throttle, off brake - gone. 0-62 mph achieved in seconds.

More power, even more dynamic 550PS of V6 twin turbo charged engine power, delivered through a rear transaxle with a 6 speed paddle shift gearbox and a traction holding four wheel

Exterior design | Performance | Data Sheet | Grades and Dimensions | Technical and Specifications | Birth of a legend | Features | Price List

Home | Engine | Transmission | MF Meter | Aerodynamic | Suspension