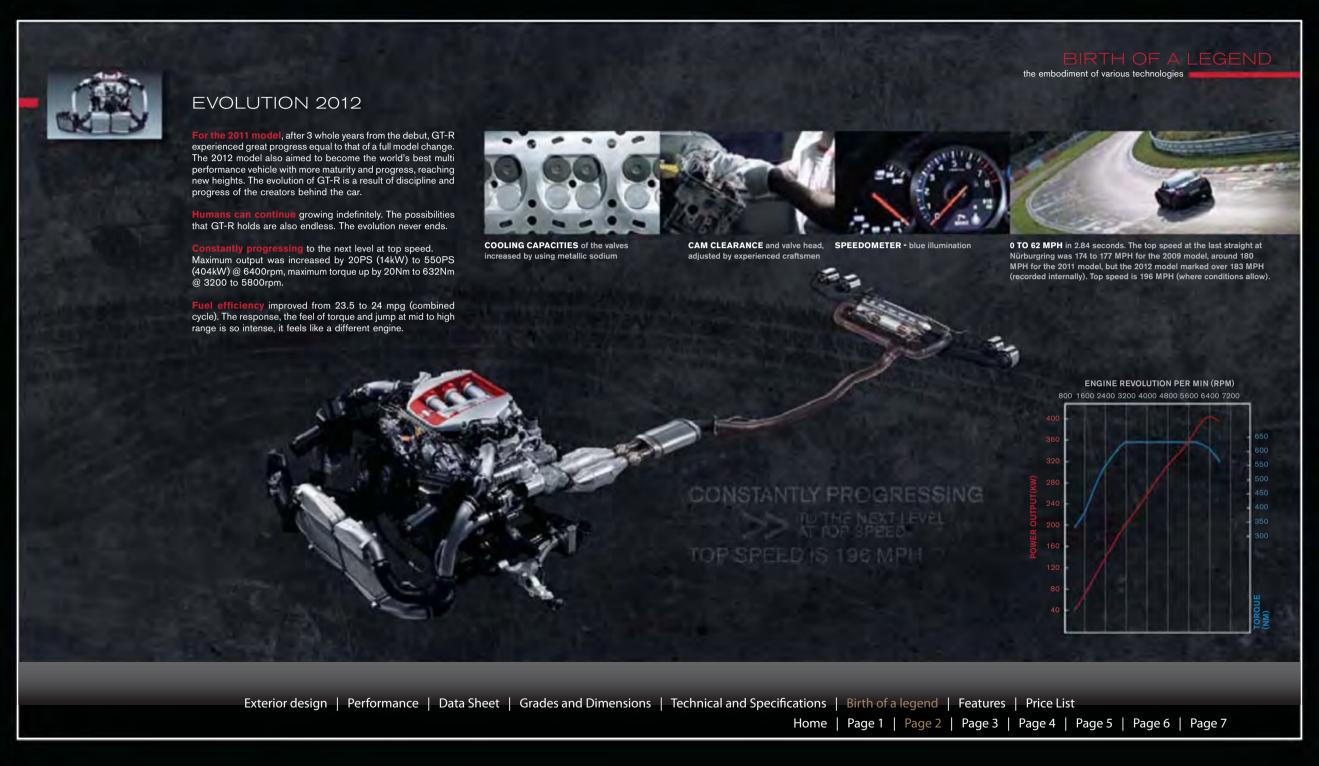

the embodiment of various technologies

The ultimate race-ready version of the GT-R. The Nissan GT-R Track Pack is designed for the driver who wants to race and race hard. It is lighter in unsprung weight, faster and stripped back. This high performance sports car is equipped with an exclusively developed and highly advanced sports suspension for ultimate control and driving performance on and off track. Additional air guides in the front splitter with carbon inlets give better brake cooling for the front and similar ducts, hidden behind the rear wheels, channel cooling air over the rear discs. The high-grip sports seats help keep the driver in place during hard cornering braking.

The Nissan GT-R Track Pack is made for driving on the edge. The harder sport suspension is exclusively developed by Toshio Suzuki of Nordring, the GT-R development driver. He knows exactly what is important on track as he is the driver of the unbelievable Nurburgring track times achieved by GT-R over the year.

The reinforced brake cooling system decreases temperatures upto 100 degrees

Front sport seats with Track Pack exclusive materials

Track Pack seats are made from high grip material designed to keep the driver in place under heavy cornering

The rear seats have been removed to save weight. Replacement quilted mat material means the space can still be used for storage.

Firmer, adjustable sports suspension, exclusively developed with Toshio Suzuki of Nordring, the Nissan GT-R development driver.

To complete the Nissan GT-R Track Pack, it is fitted with lighter RAYS aluminium forged wheels with Black Quartz Chrome colour coating.

Exterior design | Performance | Data Sheet | Grades and Dimensions | Technical and Specifications | Birth of a legend | Features | Price List