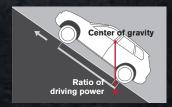

the embodiment of various technologies

tyres were developed to help improve rigidity and saftey at high speed. Snowy day, the perfect day for GT-R. Turn set up switch to SAVE mode - go out and enjoy yourself. With the gripping power from four tyres and hill start assist, even on snowy slopes, the GT-R has enough power and control.

GT-R WITH HILL START ASSIST.

SUV WITH HIGH CENTER OF GRAVITY.

WHEN THE SET UP switch is turned to the 'SAVE' mode, unnecessary output from the engine is eliminated so the response becomes softer. The shift change will be milder as well, allowing for easier control on a snowy road. Taking off on a hill, the low gravitational center of GT-R allows for torque and force surpassing that of an full scale SUV.