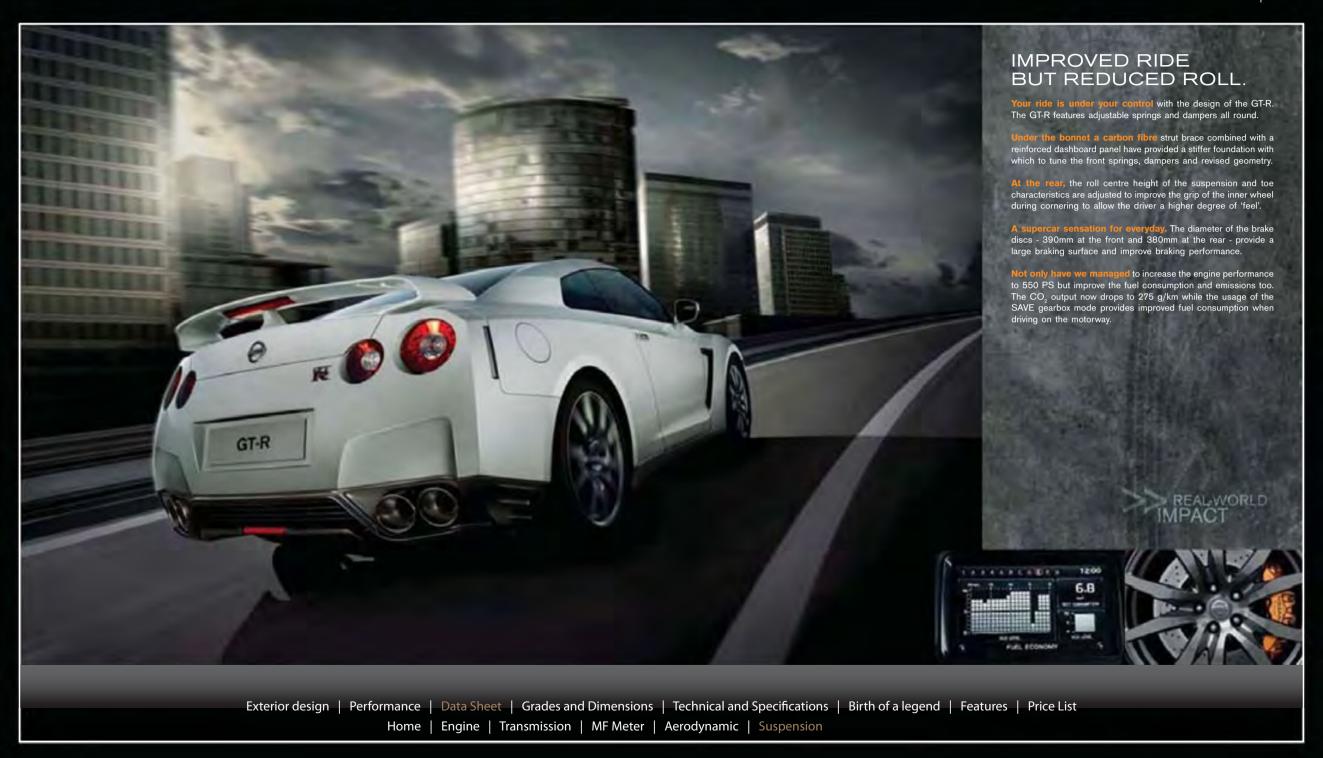

the embodiment of various technologies

tyres were developed to help improve rigidity and saftey at high speed. Snowy day, the perfect day for GT-R. Turn set up switch to SAVE mode - go out and enjoy yourself. With the gripping power from four tyres and hill start assist, even on snowy slopes, the GT-R has enough power and control.

GT-R WITH HILL START ASSIST.

SUV WITH HIGH CENTER OF GRAVITY.

WHEN THE SET UP switch is turned to the 'SAVE' mode, unnecessary output from the engine is eliminated so the response becomes softer. The shift change will be milder as well, allowing for easier control on a snowy road. Taking off on a hill, the low gravitational center of GT-R allows for torque and force surpassing that of an full scale SUV.