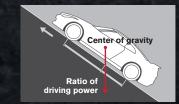

GT-R WITH HILL START ASSIST.

SUV WITH HIGH CENTER OF GRAVITY.

WHEN THE SET UP switch is turned to the 'SAVE' mode, unnecessary output from the engine is eliminated so the response becomes softer. The shift change will be milder as well, allowing for easier control on a snowy road. Taking off on a hill, the low gravitational center of GT-R allows for torque and force surpassing that of an full scale SUV.