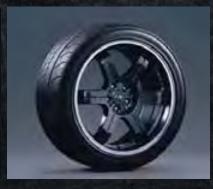

To complete the Nissan GT-R Track Pack, it is fitted with lighter RAYS aluminium forged wheels with Black Quartz Chrome colour coating.

Exterior design | Performance | Data Sheet | Grades and Dimensions | Technical and Specifications | Birth of a legend | Features | Price List