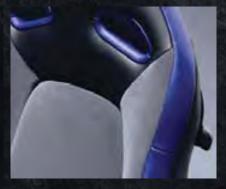

#### STYLE IN KEEPING

Sleek from the inside out, the new GT-R is an invitation to good living. Luxurious padding and seat stitching on both interior designs. Premium and Recaro seats welcome you at the door.

Recaro seats - Black leather incorporating red side flashes

- in the side bolsters along with a black headlining.
- Premium seats A mix of leather with perforated suede inserts and a light grey headlining.