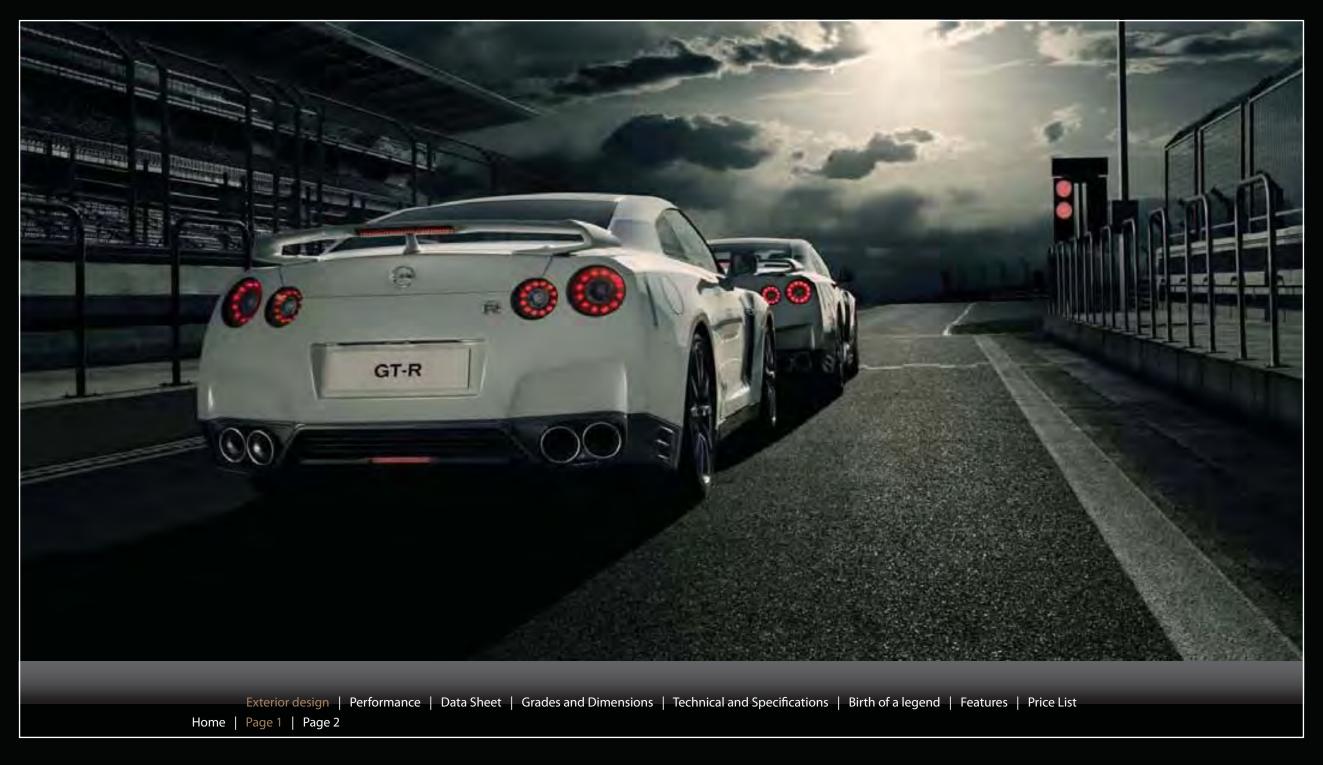

Exterior design | Performance | Data Sheet | Grades and Dimensions | Technical and Specifications | Birth of a legend | Features | Price List

Home | Page 1 | Page 2

632 Nm @ 3200-5800 rpm 390 mm FRONT BRAKE DISC R-MODE ACCELERATION CARBON FIBRE TRIMMED GONSOLE MAGNESIÚM PADDLE SHIFTS FASTER,