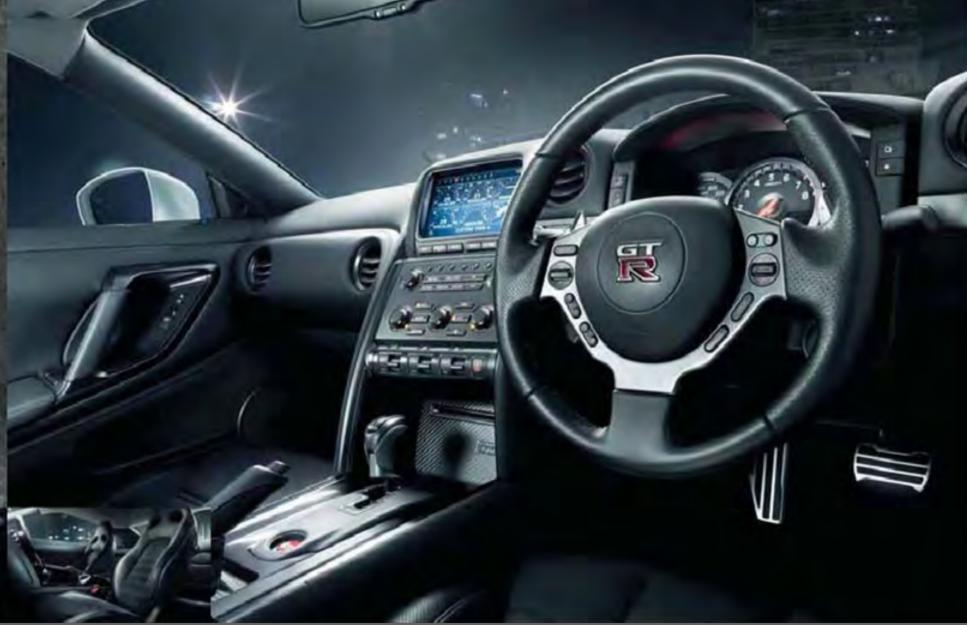

#### STYLE IN KEEPING

Sleek from the inside out, the new GT-R is an invitation to good living. Luxurious padding and seat stitching on both interior designs. Premium and Recaro seats welcome you at the door.

Recaro seats - Black leather incorporating red side flashes

- in the side bolsters along with a black headlining.
- Premium seats A mix of leather with perforated suede inserts and a light grey headlining.

A carbon finish around the centre console and DVD slot is set off by magnesium paddle shifts and chrome detailing on the indicator and wiper stalks.

Presented like a precious jewel, the GT-R's advanced navigation system screen holds the eye with a metal grey surround and defined stitching on top of the dashboard.

MAGNESIUM PADDLE SHIFTS

Exterior design | Performance | Data Sheet | Grades and Dimensions | Technical and Specifications | Birth of a legend | Features | Price List Home | Engine | Transmission | MF Meter | Aerodynamic | Suspension