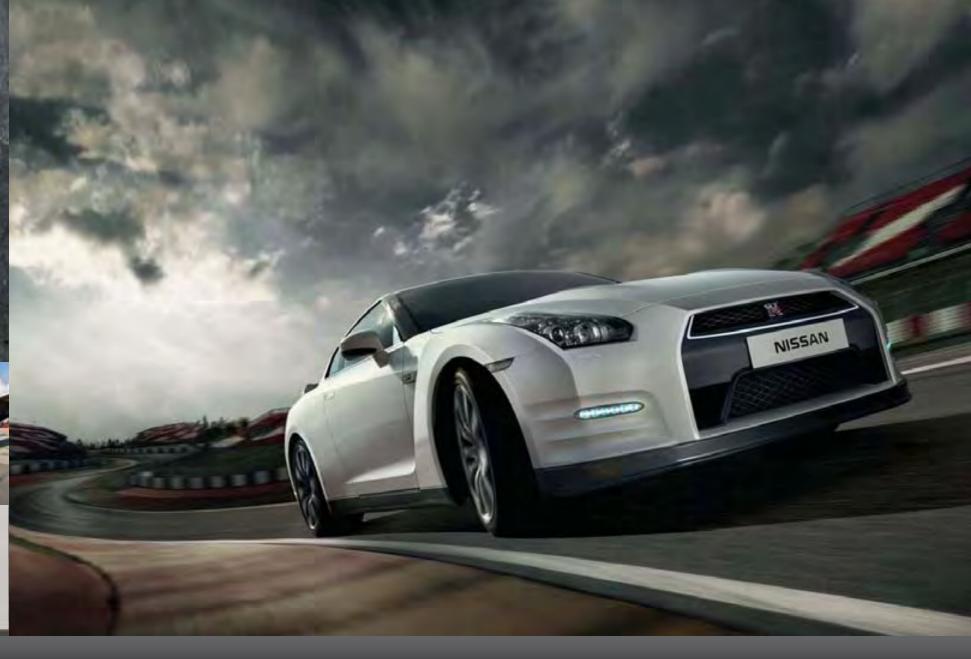

# SLEEKER, BETTER ...

Maximum accleration from zero select R Mode, foot on brake pedal, in-gear, floor throttle, off brake - gone. 0-62 mph achieved in seconds.

More power, even more dynamic 550PS of V6 twin turbo charged engine power, delivered through a rear transaxle with a 6 speed paddle shift gearbox and a traction holding four wheel