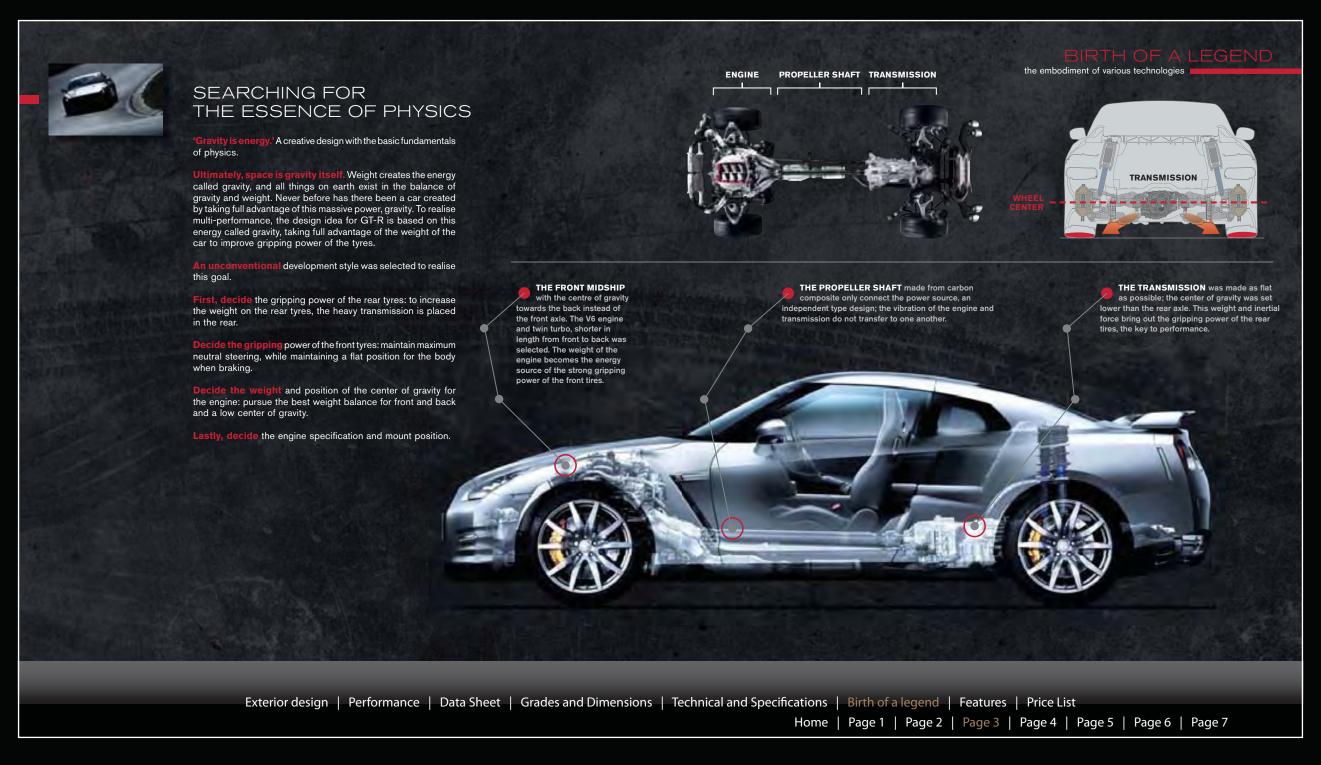

the embodiment of various technologies

tyres were developed to help improve rigidity and saftey at high speed. Snowy day, the perfect day for GT-R. Turn set up switch to SAVE mode - go out and enjoy yourself. With the gripping power from four tyres and hill start assist, even on snowy slopes, the GT-R has enough power and control.

GT-R WITH HILL START ASSIST.

SUV WITH HIGH CENTER OF GRAVITY.

WHEN THE SET UP switch is turned to the 'SAVE' mode, unnecessary output from the engine is eliminated so the response becomes softer. The shift change will be milder as well, allowing for easier control on a snowy road. Taking off on a hill, the low gravitational center of GT-R allows for torque and force surpassing that of an full scale SUV.