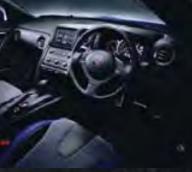

#### STYLE IN KEEPING

Sleek from the inside out, the new GT-R is an invitation to good living. Luxurious padding and seat stitching on both interior designs. Premium and Recaro seats welcome you at the door.

A carbon finish around the centre console and DVD slot is set off by magnesium paddle shifts and chrome detailing on the indicator and wiper stalks.

Presented like a precious jewel, the GT-R's advanced navigation system screen holds the eye with a metal grey surround and defined stitching on top of the dashboard.