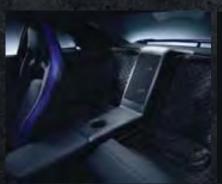

The rear seats have been removed to save weight. Replacement quilted mat material means the space can still be used for storage.

Firmer, adjustable sports suspension, exclusively developed with Toshio Suzuki of Nordring, the Nissan GT-R development driver.