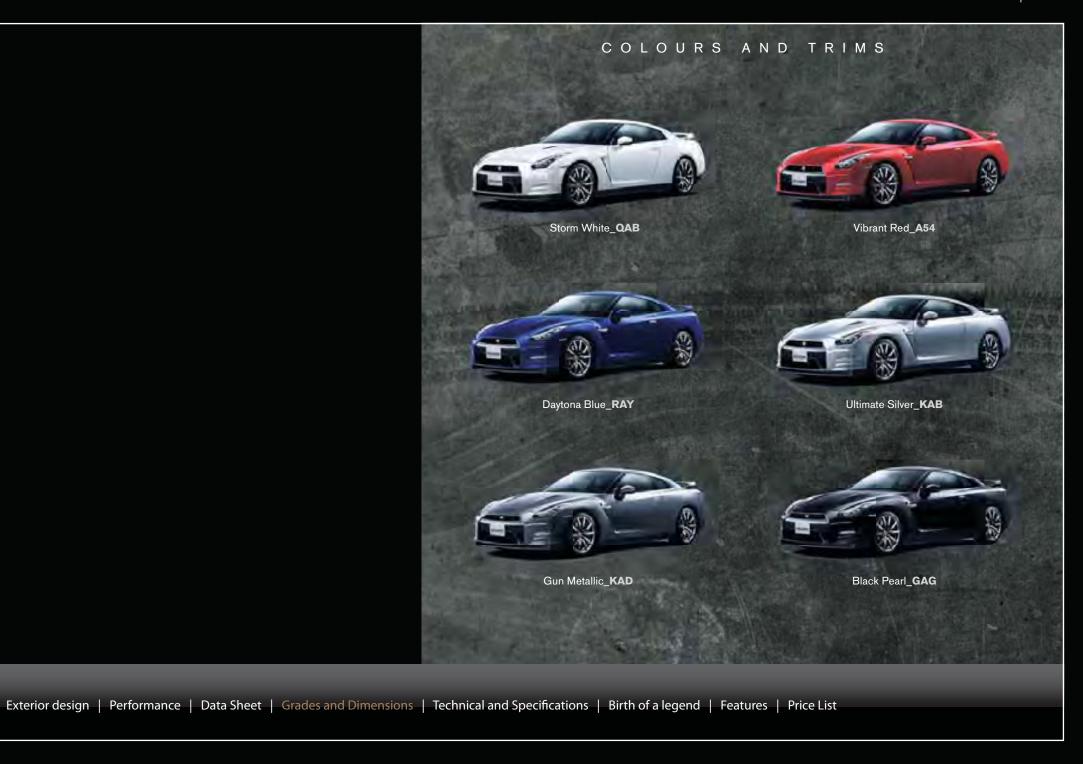

ome you at the door.

Recaro seats - Black leather incorporating red side flashes

- in the side bolsters along with a black headlining.
- Premium seats A mix of leather with perforated suede inserts and a light grey headlining.

A carbon finish around the centre console and DVD slot is set off by magnesium paddle shifts and chrome detailing on the indicator and wiper stalks.

Presented like a precious jewel, the GT-R's advanced navigation system screen holds the eye with a metal grey surround and defined stitching on top of the dashboard.

MAGNESIUM PADDLE SHIFTS





Exterior design | Performance | Data Sheet | Grades and Dimensions | Technical and Specifications | Birth of a legend | Features | Price List Home | Engine | Transmission | MF Meter | Aerodynamic | Suspension





















#### TECHNICAL SPECIFICATIONS MODEL 2 door Cpupe GT-R / Track Pack Steering turns - lock to lock 2.4 4 (2 for Track Pack) 390 x t32.6 380 x t30 Wheel and tyre size 255/40 ZRF20 (front), 285/35 ZRF20 (rear) / 20"x9.5"(front), 20"x10.5"(rear) No. of cylinders, configuration V6 twin turbo Valves per cylinder WEIGHT & DIMENSIONS Cam design DOHC continuously variable valve timing Engine capacity cm<sup>3</sup> 3799 Kerb weight min. 2) Bore x stroke 95.5x88.4 Weight distribution (front/rear) 53\_54/47\_46 Max. engine power 1) PS (kW/min-1) 550PS ('404kW) @ 6,400rpm Gross Vehicle Weight 632 @ 3,200 to 5,800rpm Max. torque 1) Max. axle weight (PAW) front 9.0:1 Compression ratio Max. axle weight (PAW) rear 1165 Unleaded Petrol (98 RON) - Optimum performanched with RON above 98 Overall length