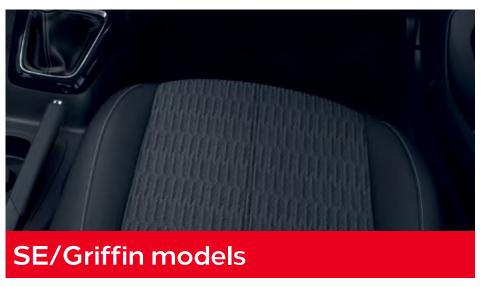

### **SE/Griffin models**

Fresez black cloth seat trim inserts with mistral cloth side bolsters and surrounds.