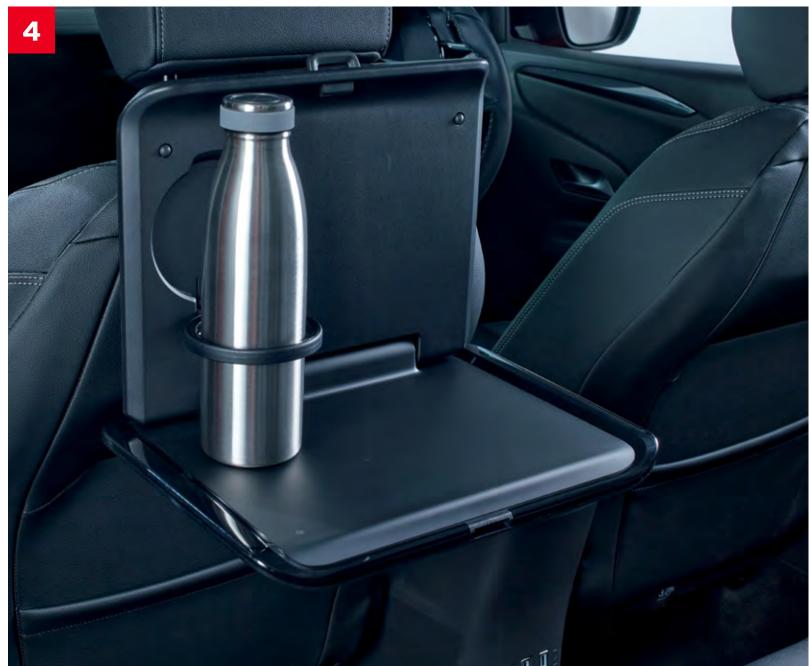

# 4. FlexConnect folding table

A foldaway tray with integrated cup holder, offers a stable resting place for your personal items.

Please note, leather seat trim illustrated is no longer available.