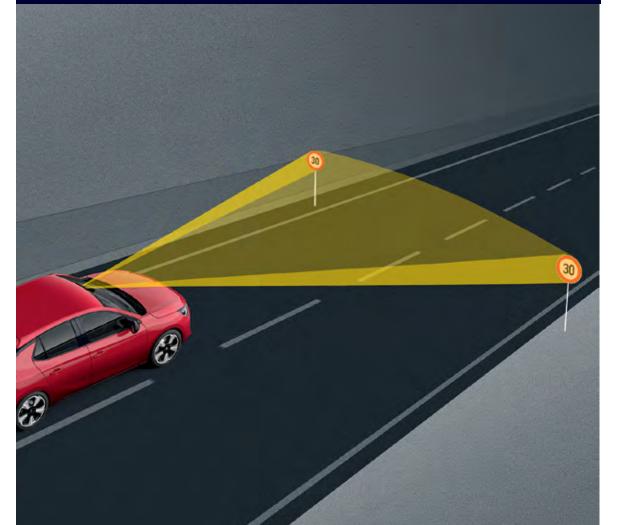

# **Speed sign recognition**

This advanced sign-detection system picks up and displays speed limits and other important traffic signs – even temporary ones.

This clever system helps to avoid low-speed rear-end collisions by automatically braking if it senses a potential impact. It will also brake to protect pedestrians who've walked in your path.