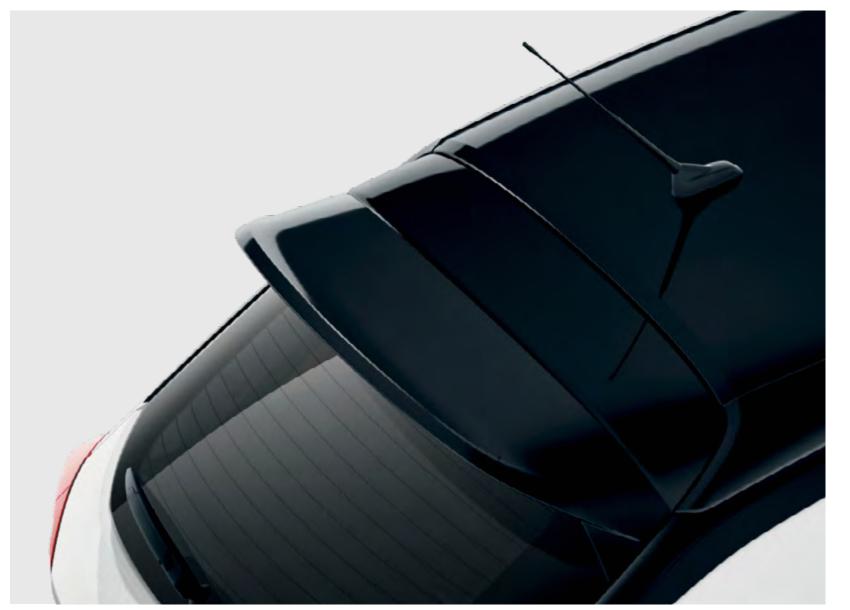

# Floating roof design\*

A stylish two-tone floating roof takes all-new Corsa's styling to the next level.