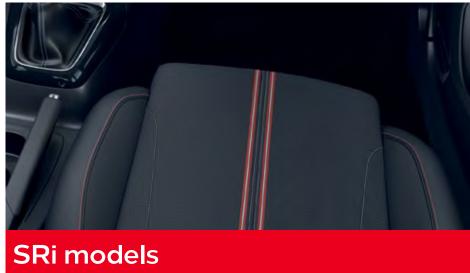

### **SRi** models

Banda black cloth seat trim inserts with mistral cloth side bolsters and surrounds.

Signal red and dark titanium seat stitching.