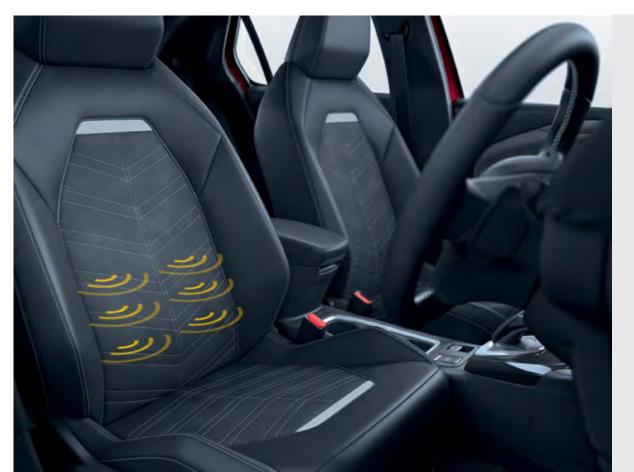

# Heated steering wheel and seats\*

Nothing says comfort more than heated seats – add to that a heated steering wheel and you'll be feeling totally pampered.