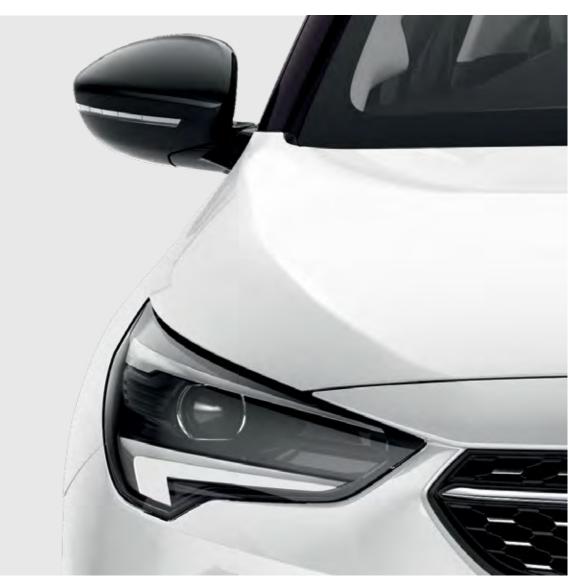

# **New LED headlights**

Corsa's really grown up – the new grille and front bumper are complemented by bold new LED headlights.