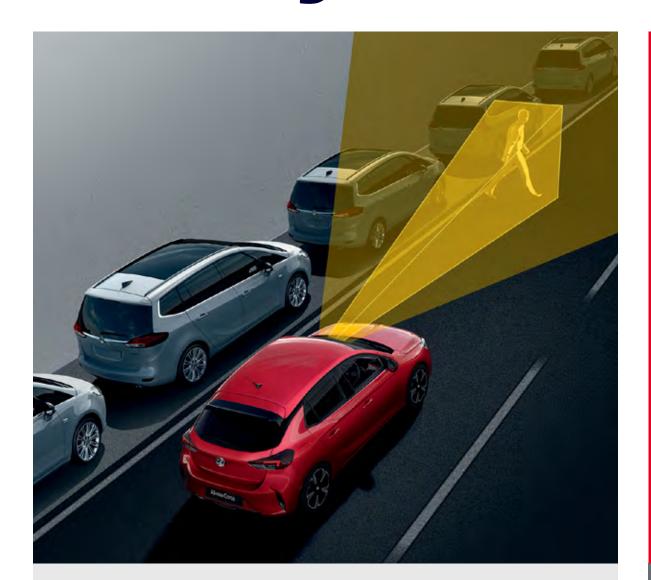

### Forward collision alert

Slow or stationary car upfront? Forward Collision spots it and lets you know immediately, giving you plenty of warning time to hit the brakes.

# **Speed sign recognition**

This advanced sign-detection system picks up and displays speed limits and other important traffic signs – even temporary ones.

This clever system helps to avoid low-speed rear-end collisions by automatically braking if it senses a potential impact. It will also brake to protect pedestrians who've walked in your path.