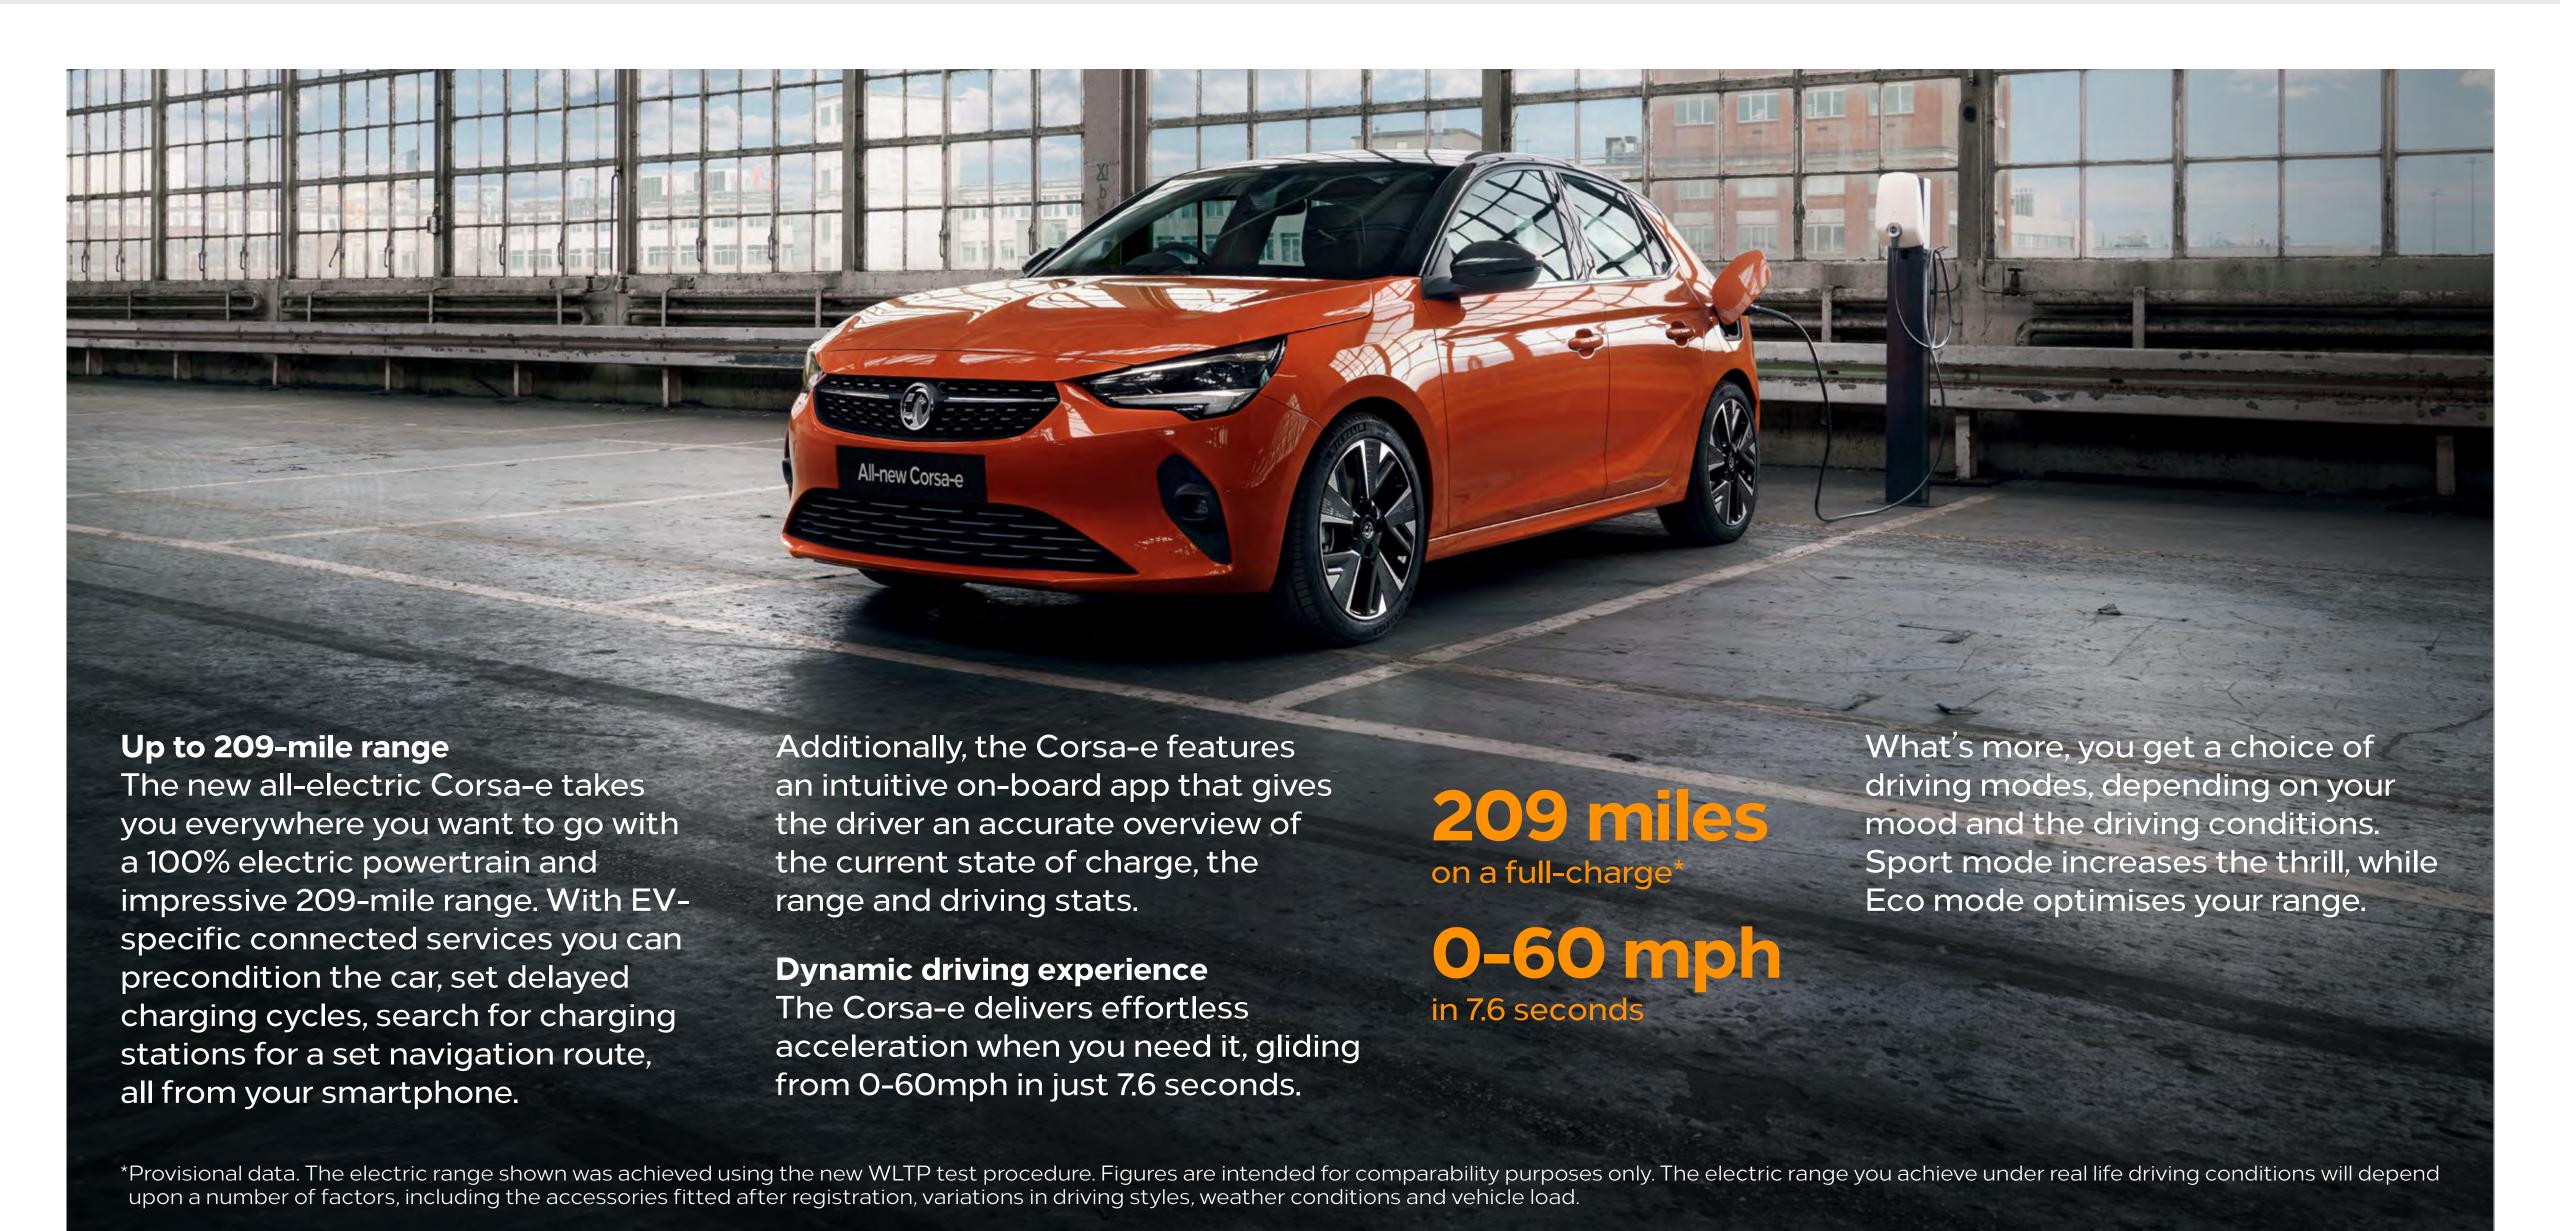

Add to that the new all-electric Corsa-e, that propels you from 0–30mph in just 2.8 seconds, and you have Corsa's most exciting line up yet.

Are you ready?

Small in size, large on life, all-new Corsa's engineered to make every drive more enjoyable whatever your power choice.

# **Charging options**

With various charging options you can charge your Corsa-e anywhere, whether at a specifically designed wallbox, a public charging station or at home. When you're out and about a rapid charger can re-charge the battery from 15% to 80% in 30 minutes, whilst a home wallbox (7.4kW) will give you a full charge in 7.5 hours.

# **Low running costs**

The Corsa-e offers truly exceptional running costs.

Not only that but your servicing costs are lower too.

Fully electric cars are currently also exempt from vehicle excise duty, and there's no congestion charge to pay, either. That's some serious savings.