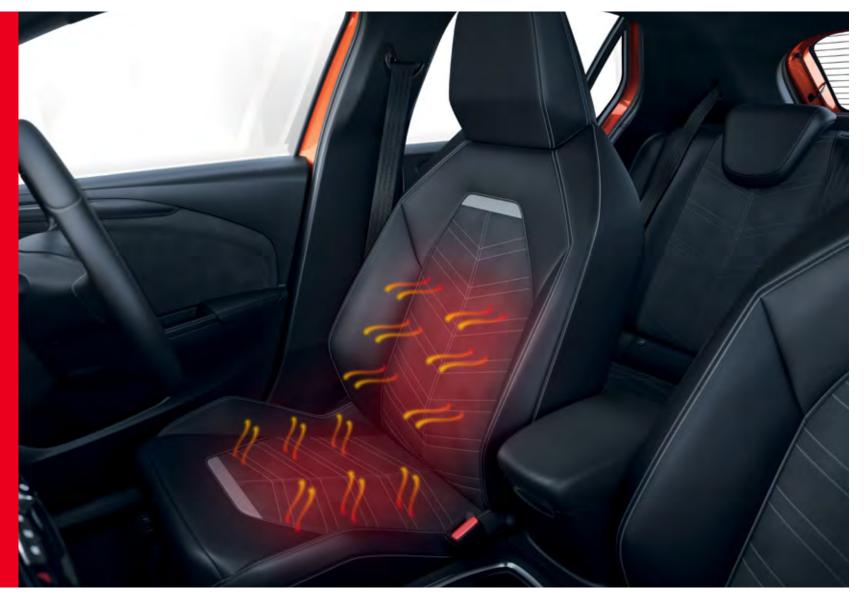

# Heated steering wheel and seats\*

Nothing says comfort more than heated seats – add to that a heated steering wheel and you'll be feeling totally pampered.