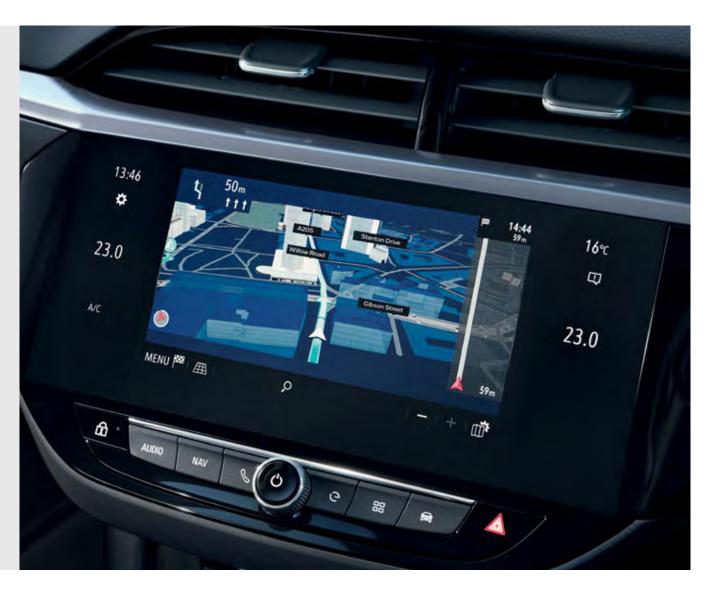

### Multimedia and Multimedia Navi

You'll find a multimedia system as standard in every New Corsa. Featuring a colour touchscreen and full smartphone integration\*, it serves up smart entertainment using Apple CarPlay and Google Android Auto™. In addition, on Nav models, you'll get Vauxhall Connect as standard with access to navigation services such as live traffic and road safety alerts, journey management, fuel prices and parking information. You can even check out the weather.

## **Multimedia Navi Pro\*\***

All of the Multimedia infotainment system features, including Vauxhall Connect services, plus an enlarged 10-inch colour touchscreen and a cool 7-inch colour driver information cluster.

# **Vauxhall Connect**<sup>†</sup>

Peace of mind when you need it, and so much more, 24/7, 365 days a year. In an emergency or breakdown, you can call up help at the touch of a button. You can access live navigation services, receive regular vehicle diagnostic info plus there's a host of remote convenience features available through the MyVauxhall app.