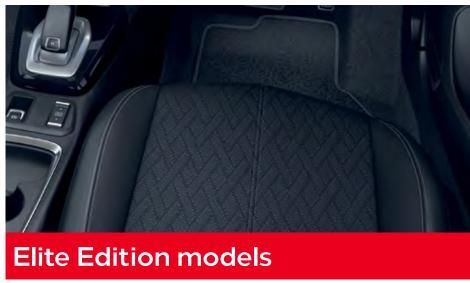

### **Elite Edition models**

Captain cloth seat trim inserts with premium leather-effect side bolsters and surrounds.