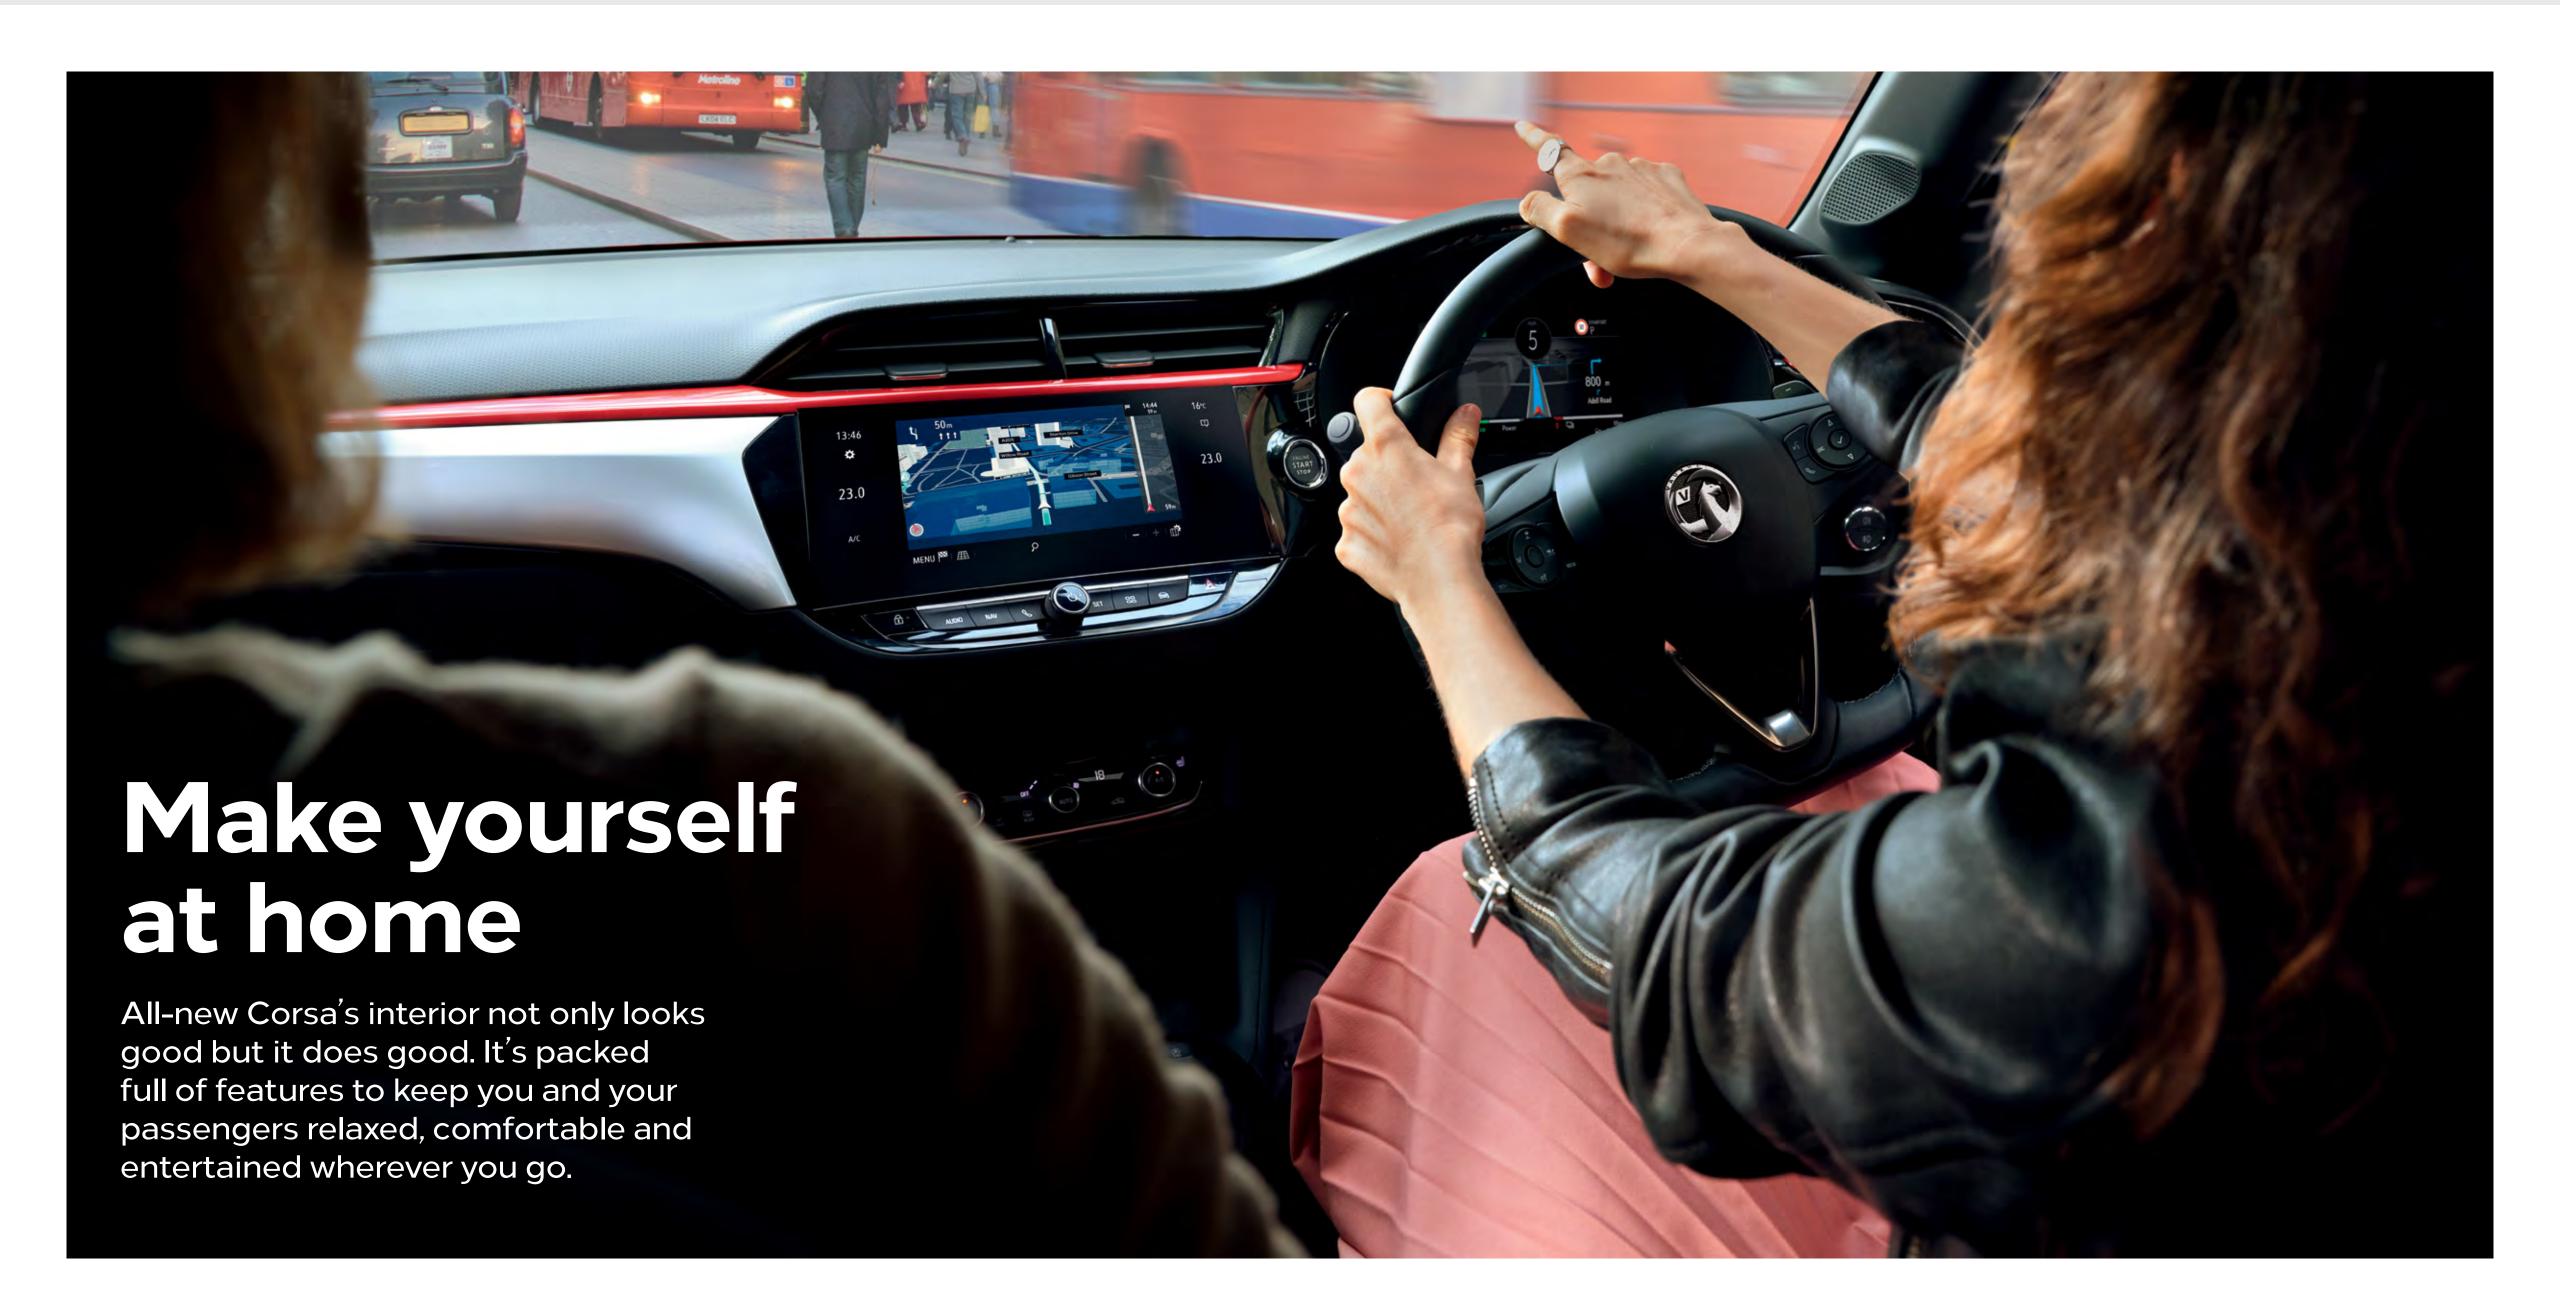

### Multimedia and Multimedia Navi

You'll find a multimedia system as standard in every New Corsa. Featuring a colour touchscreen and full smartphone integration\*, it serves up smart entertainment using Apple CarPlay and Google Android Auto™. In addition, on Nav models, you'll get Vauxhall Connect as standard with access to navigation services such as live traffic and road safety alerts, journey management, fuel prices and parking information. You can even check out the weather.

## **Multimedia Navi Pro\*\***

All of the Multimedia infotainment system features, including Vauxhall Connect services, plus an enlarged 10-inch colour touchscreen and a cool 7-inch colour driver information cluster.

Smartphone projection, USB and Bluetooth® connectivity

All-new Corsa features
Bluetooth® connectivity and
USB connection. You can also
connect your smartphone
using Apple CarPlay or Android
Auto™ to project your phone
onto the Multimedia display.
Simple access to your phone,
music and apps, complete with
voice control.