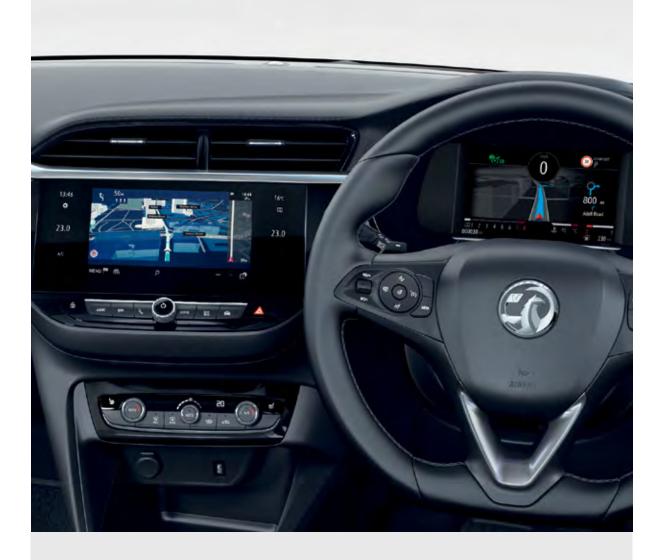

### Multimedia and Multimedia Navi

You'll find a multimedia system as standard in every New Corsa. Featuring a colour touchscreen and full smartphone integration\*, it serves up smart entertainment using Apple CarPlay and Google Android Auto™. In addition, on Nav models, you'll get Vauxhall Connect as standard with access to navigation services such as live traffic and road safety alerts, journey management, fuel prices and parking information. You can even check out the weather.

## **Multimedia Navi Pro\*\***

All of the Multimedia infotainment system features, including Vauxhall Connect services, plus an enlarged 10-inch colour touchscreen and a cool 7-inch colour driver information cluster.