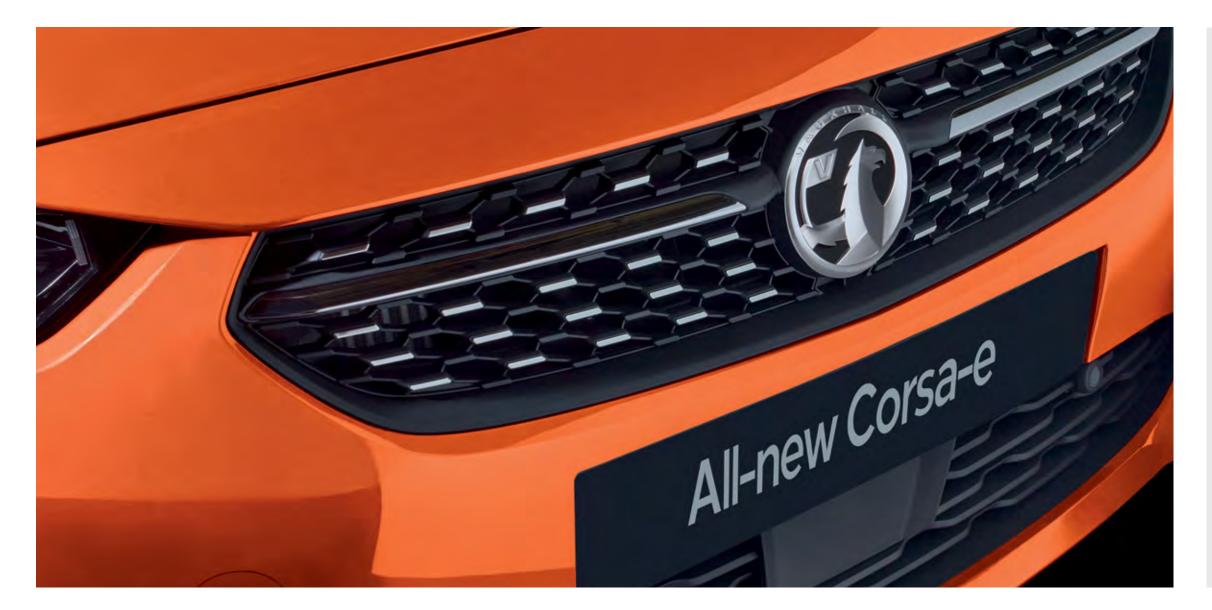

# **New front grille**

Corsa's front profile is now much bolder – with a new front grille that feels refined and stylish.