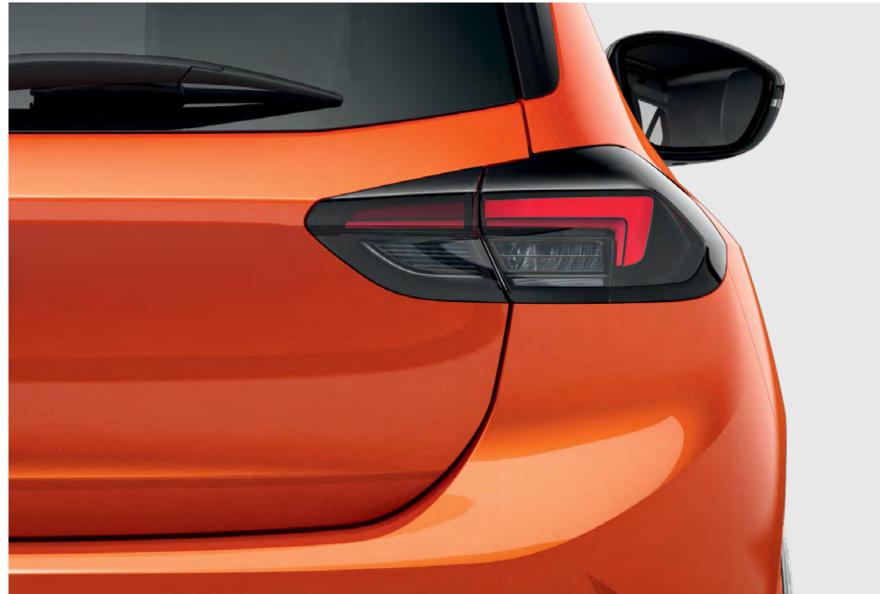

# **New LED tail lights\***

An all-new LED tail light design is the perfect addition to Corsa's much sportier rear.

<sup>\*</sup>Standard on certain models.