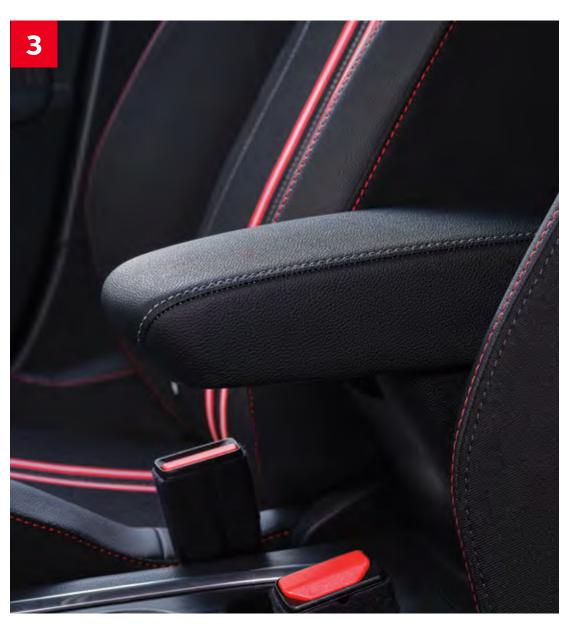

### 3. Armrest

A handy centre armrest with interior storage for all your bits and bobs. Folds upwards when you're not using it.