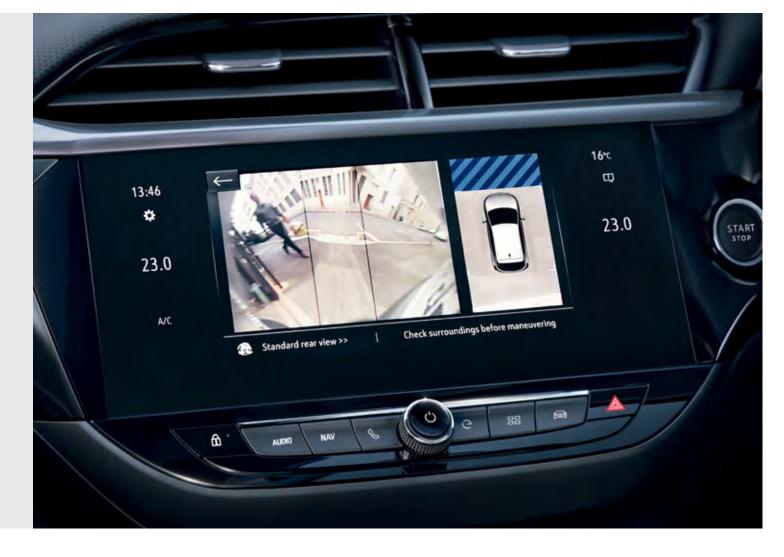

### Rear-view camera\*

The rear-view camera makes it easy to avoid pedestrians, bumps and scratches when you back in and out of tight spaces.