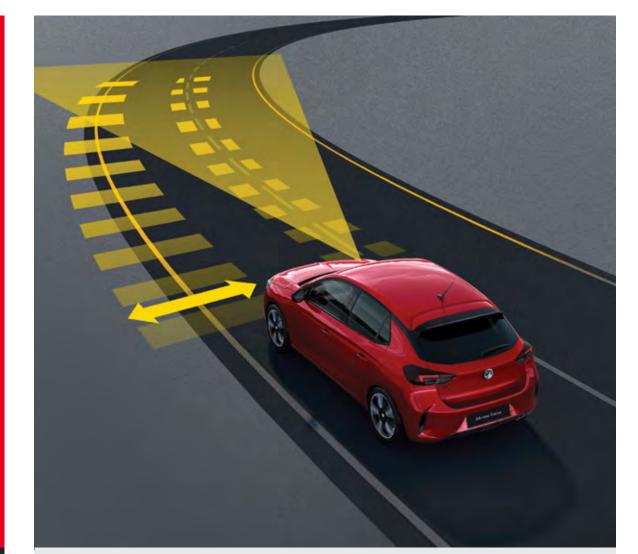

# Lane departure warning

Lane departure warning gives you a heads up (and an audio alert) should you start drifting out of lane.