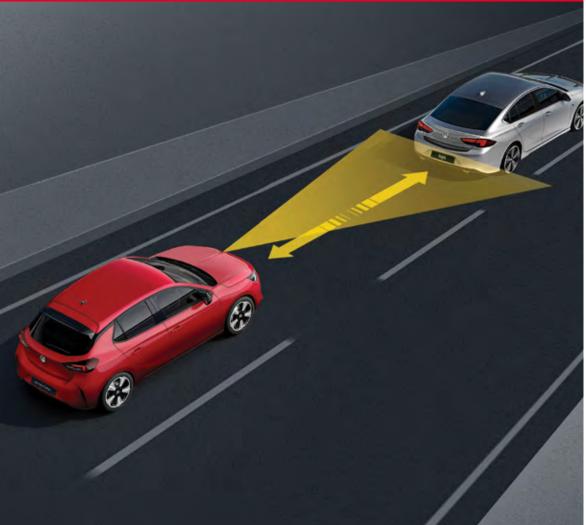

### Forward collision alert

Slow or stationary car upfront? Forward Collision spots it and lets you know immediately, giving you plenty of warning time to hit the brakes.