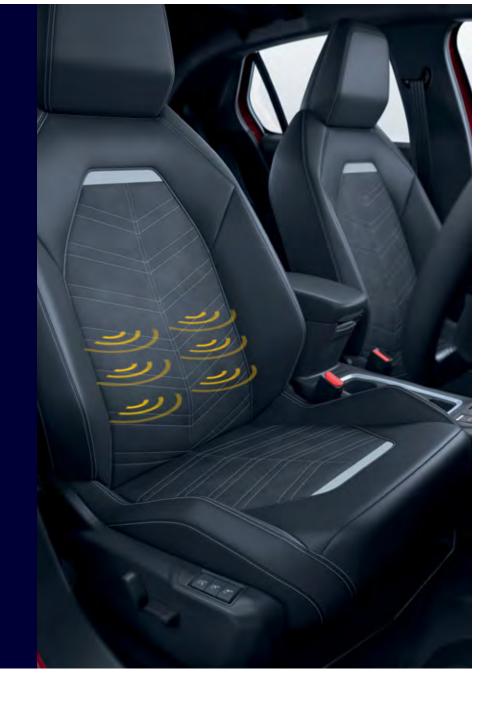

# Heated steering wheel and seats\*

Nothing says comfort more than heated seats – add to that a heated steering wheel and you'll be feeling totally pampered.

# Massage driver's seat\*

A seat that keeps you cool, comfortable and massages you while you drive, sounds too good to be true, doesn't it? It isn't – it comes as standard on all-new Corsa Ultimate Nav models.