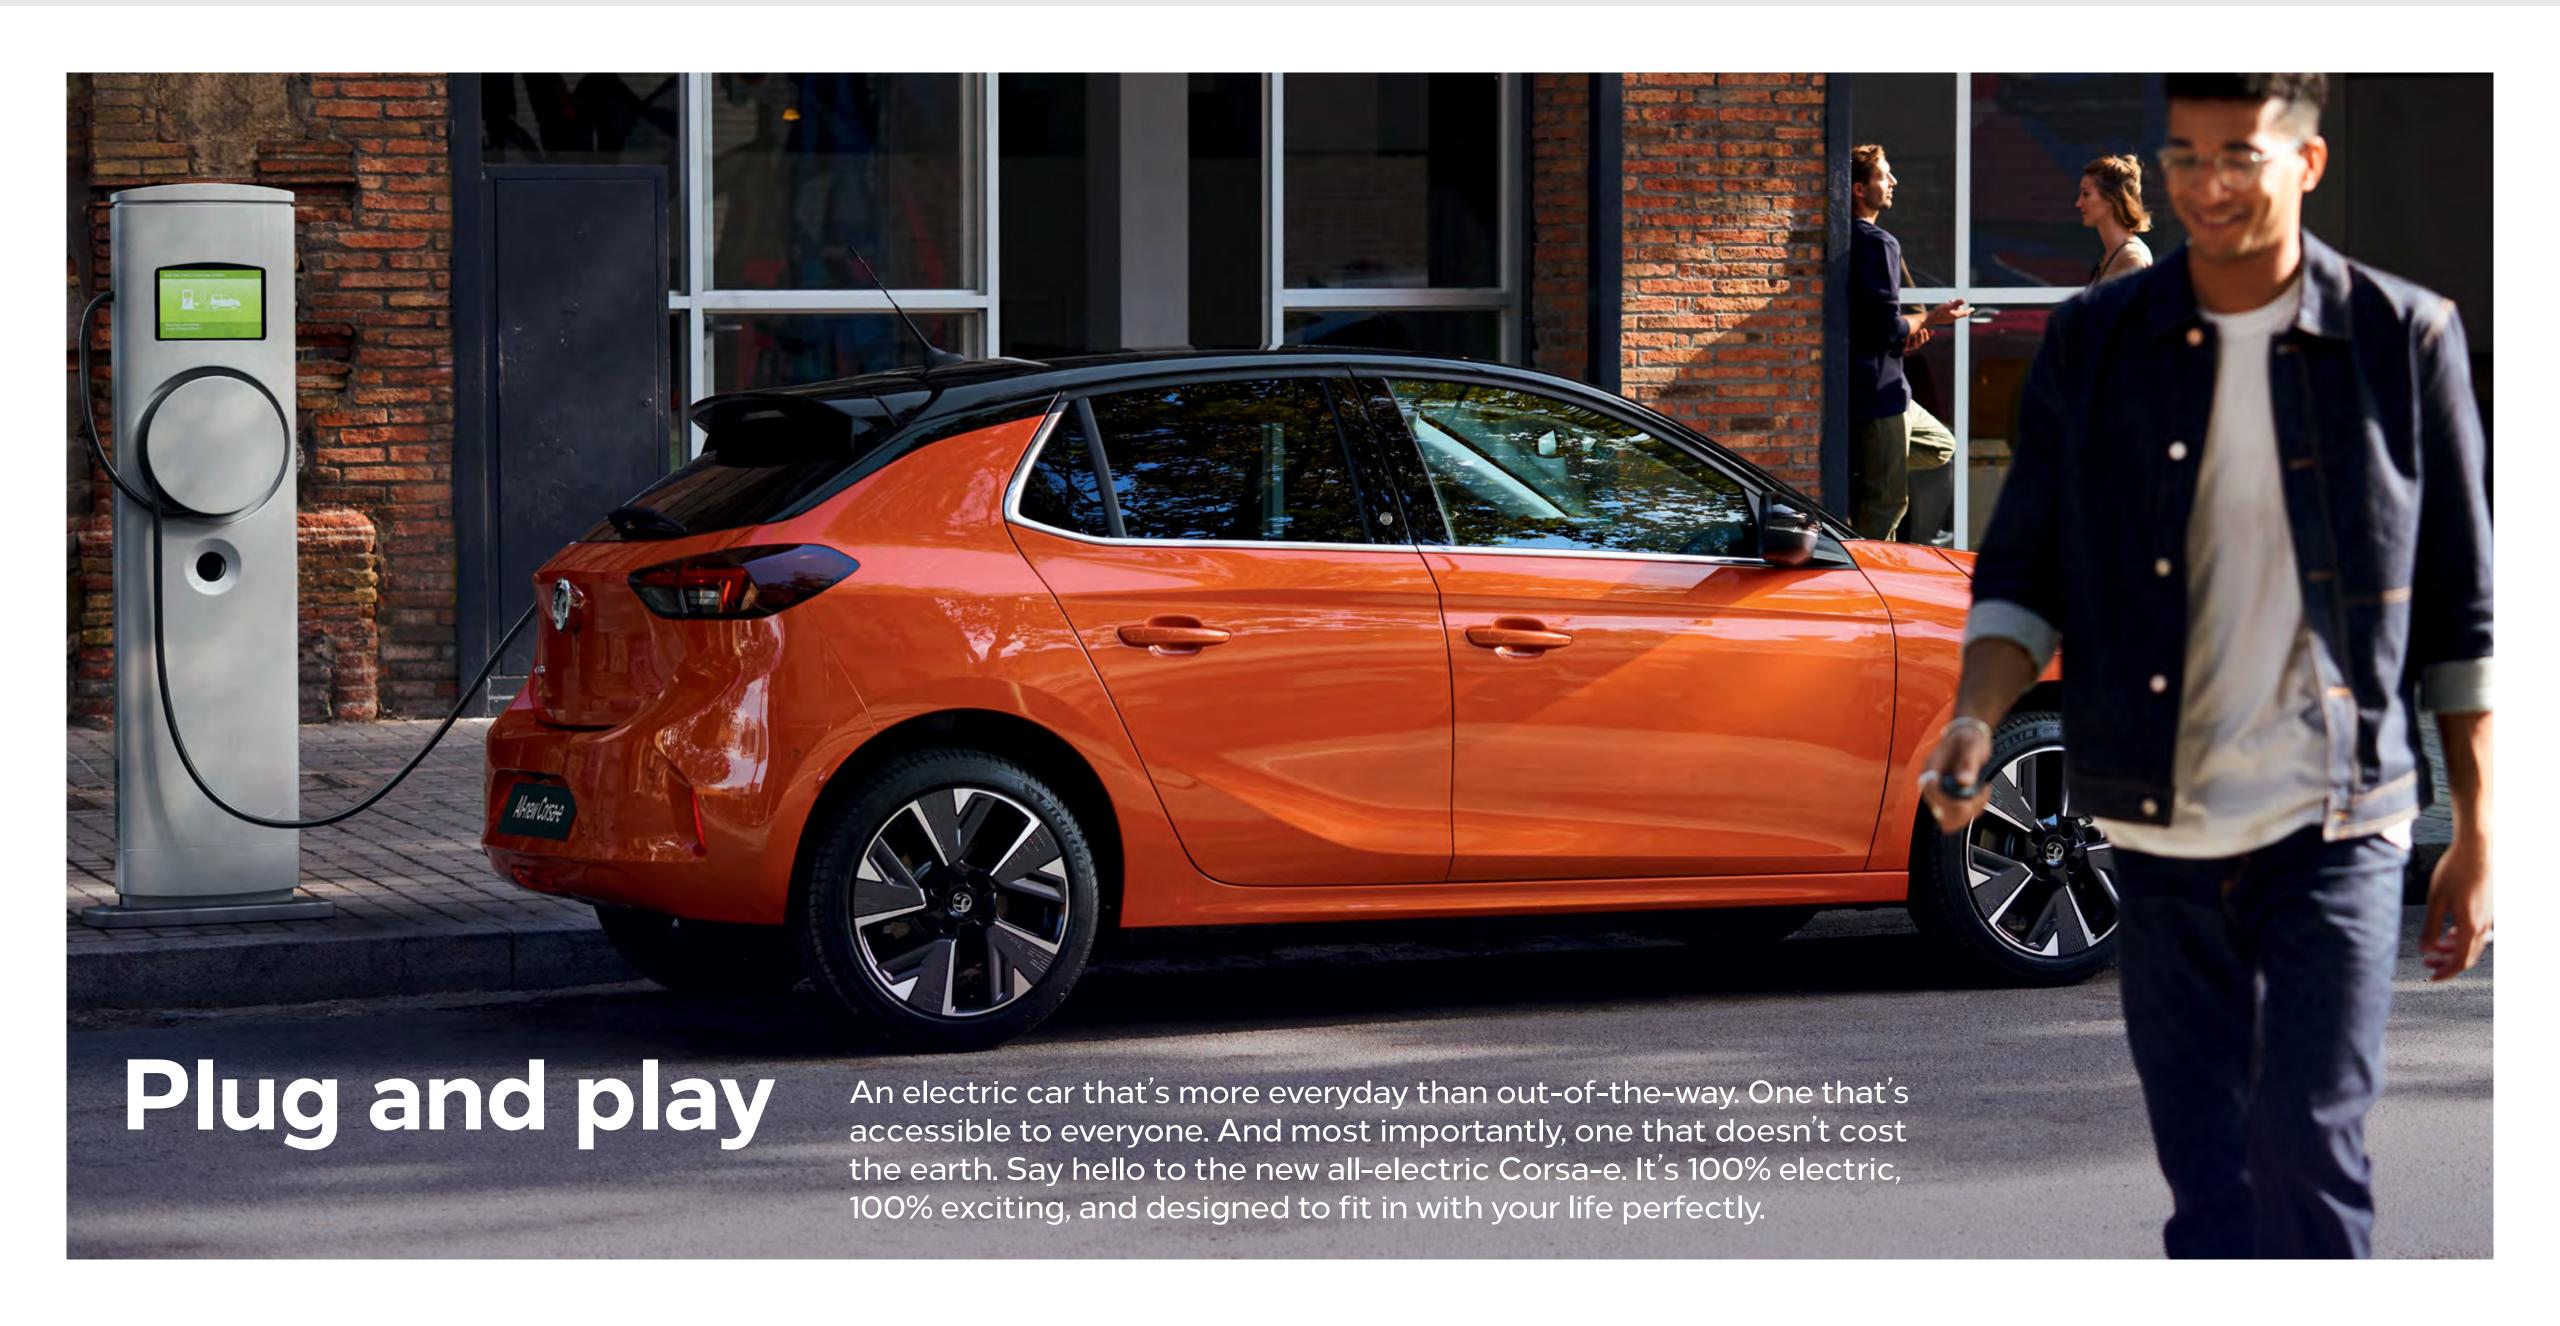

# **Charging options**

With various charging options you can charge your Corsa-e anywhere, whether at a specifically designed wallbox, a public charging station or at home. When you're out and about a rapid charger can re-charge the battery from 15% to 80% in 30 minutes, whilst a home wallbox (7.4kW) will give you a full charge in 7.5 hours.

# **Low running costs**

The Corsa-e offers truly exceptional running costs.

Not only that but your servicing costs are lower too.

Fully electric cars are currently also exempt from vehicle excise duty, and there's no congestion charge to pay, either. That's some serious savings.

# **Government grants**

The government has made grants available for electric vehicles. For the Corsa-e, the government grant is up to £2,500. Providing you meet a few more criteria\*, you can also qualify for up to £350 towards the installation of an authorised home charging unit. Ask your Retailer for more information about the Vauxhall home charging offer.