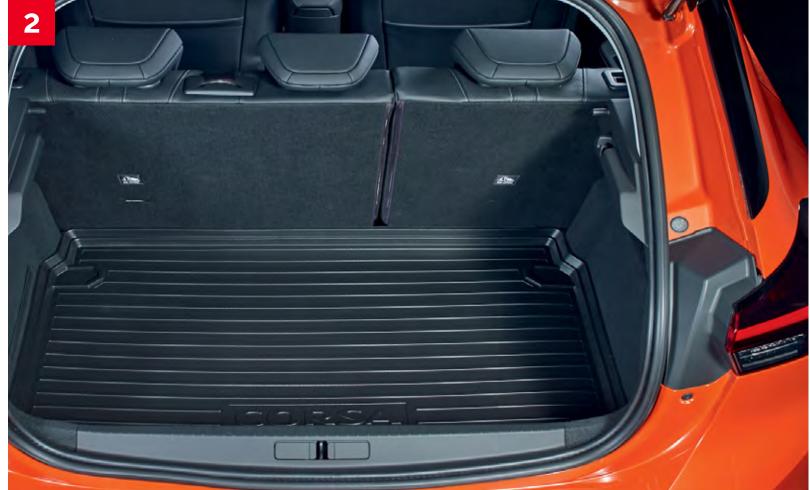

### 2. Boot liner

Let your Corsa's load area take a beating without the worry. This semi-rigid moulded plastic liner provides maximum protection yet is easily removed for cleaning.