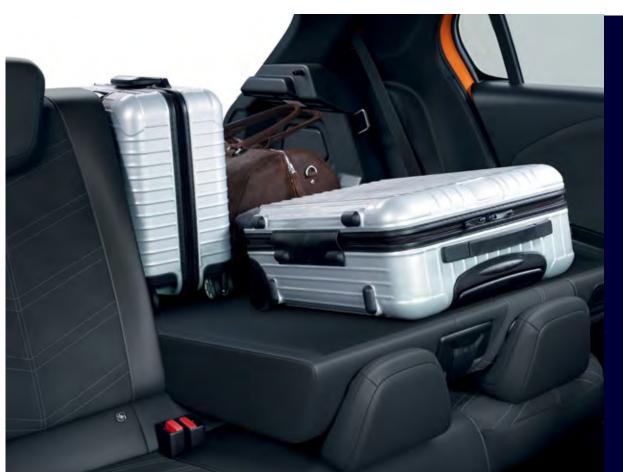

# Storage solutions and load area

There's space for everything inside all-new Corsa, with storage spots right where you need them, and a bigger boot for your luggage, shopping bags... and the rest.