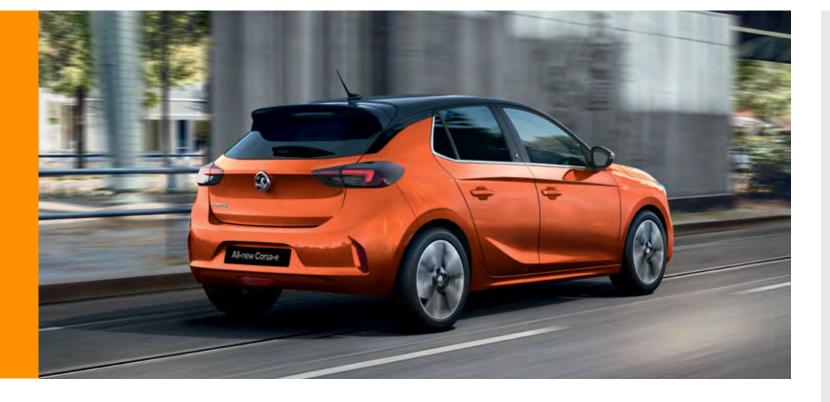

Add to that the new all-electric Corsa-e, that propels you from 0–30mph in just 2.8 seconds, and you have Corsa's most exciting line up yet.

Are you ready?

Small in size, large on life, all-new Corsa's engineered to make every drive more enjoyable whatever your power choice.

# **Charging options**

With various charging options you can charge your Corsa-e anywhere, whether at a specifically designed wallbox, a public charging station or at home. When you're out and about a rapid charger can re-charge the battery from 15% to 80% in 30 minutes, whilst a home wallbox (7.4kW) will give you a full charge in 7.5 hours.

# **Low running costs**

The Corsa-e offers truly exceptional running costs.

Not only that but your servicing costs are lower too.

Fully electric cars are currently also exempt from vehicle excise duty, and there's no congestion charge to pay, either. That's some serious savings.