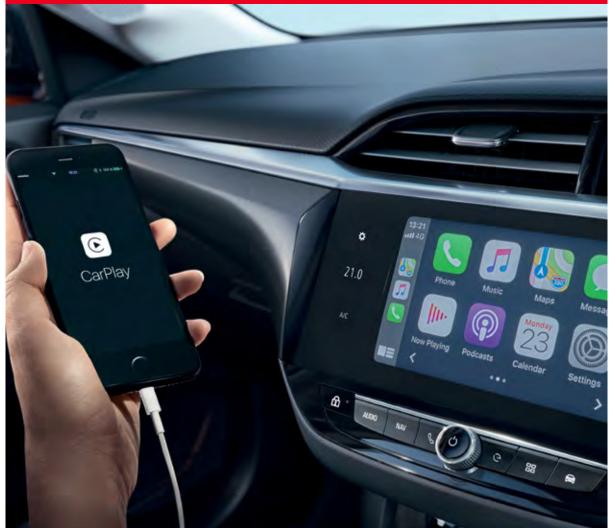

Smartphone projection, USB and Bluetooth® connectivity

All-new Corsa features
Bluetooth® connectivity and
USB connection. You can also
connect your smartphone
using Apple CarPlay or Android
Auto™ to project your phone
onto the Multimedia display.
Simple access to your phone,
music and apps, complete with
voice control.