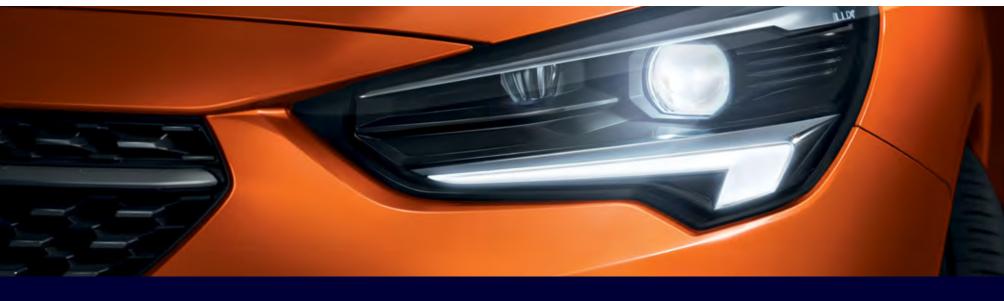

# **New LED headlights**

Corsa's really grown up – the new grille and front bumper are complemented by bold new LED headlights.