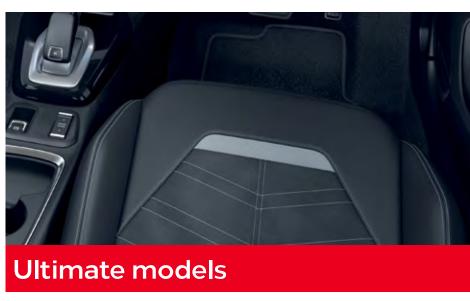

### **Ultimate Nav models**

A little bit of everything; our range-topping Ultimate model completes the line-up.

# **Ultimate Nav models**

Alcantara seat trim with Mistral premium leather-effect side bolsters and surrounds.