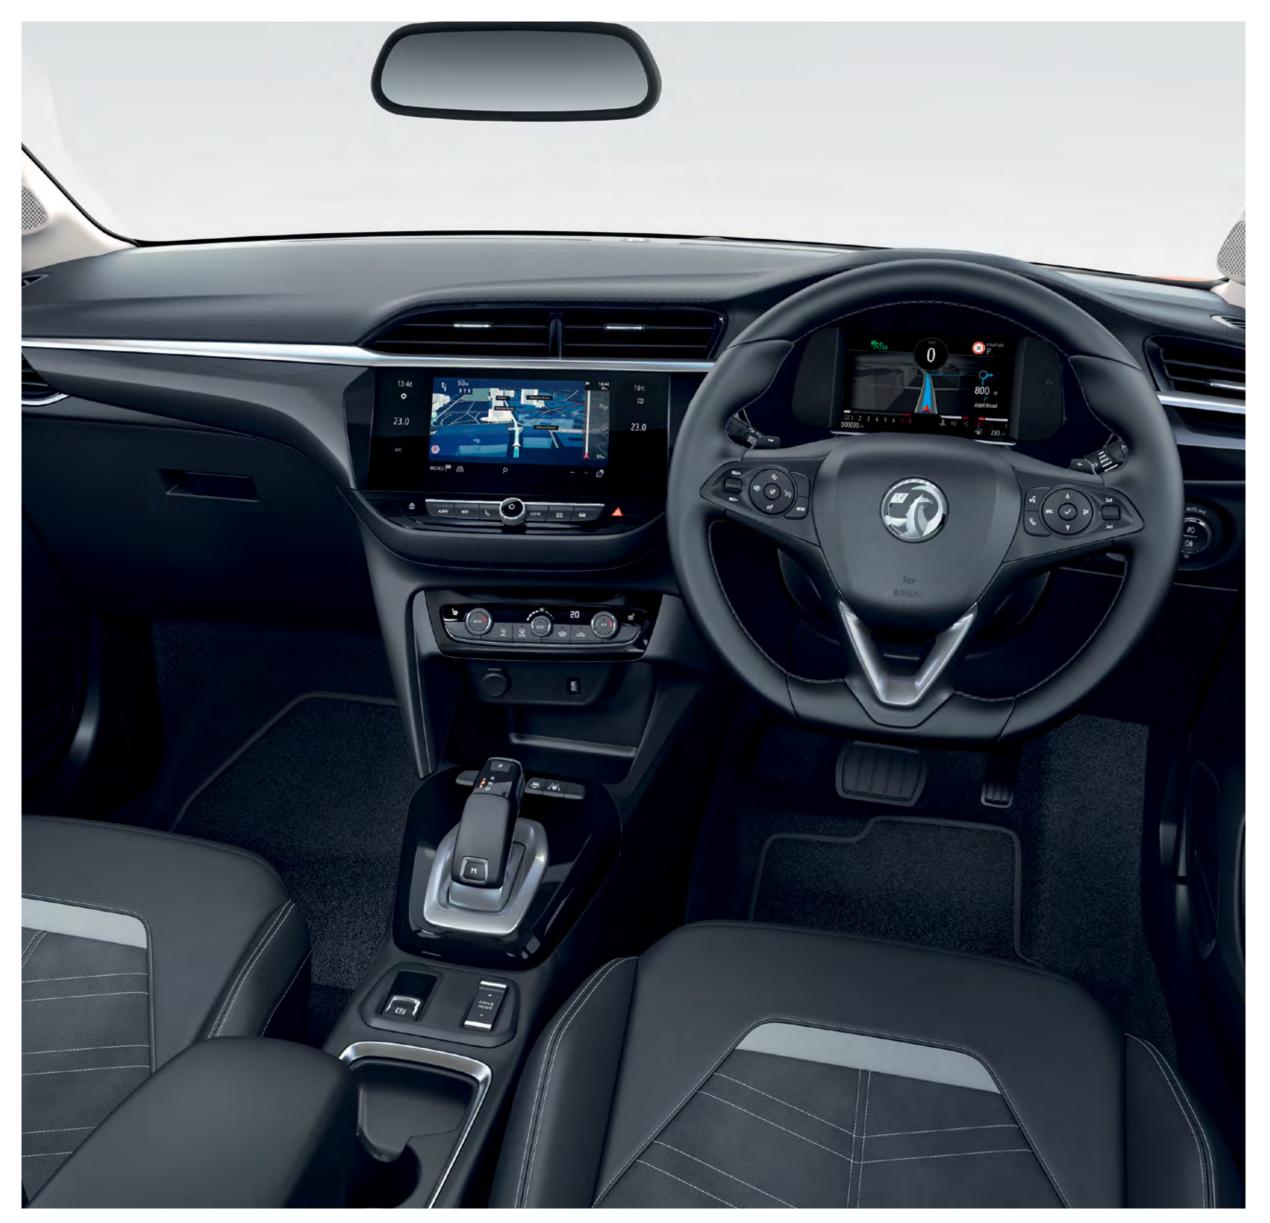

# Think bigger

Yes, it's a Corsa, but it's like no Corsa you've seen before.

The exterior's been totally switched up – all-new Corsa feels modern, dynamic and poised. While the cool, stylish interior has been updated to bring you the latest tech and innovation.

# First-class interior

A class-leading high-quality interior, now featuring Alcantara cloth, will have you looking (and feeling) fantastic.

# **Seamless** connectivity

The latest and greatest connectivity features keep you entertained and well connected.

# Real-world tech

Small car proportions with big-car features, to keep you safe, comfortable and in control.

### Multimedia and Multimedia Navi

You'll find a multimedia system as standard in every New Corsa. Featuring a colour touchscreen and full smartphone integration\*, it serves up smart entertainment using Apple CarPlay and Google Android Auto™. In addition, on Nav models, you'll get Vauxhall Connect as standard with access to navigation services such as live traffic and road safety alerts, journey management, fuel prices and parking information. You can even check out the weather.

## **Multimedia Navi Pro\*\***

All of the Multimedia infotainment system features, including Vauxhall Connect services, plus an enlarged 10-inch colour touchscreen and a cool 7-inch colour driver information cluster.

Smartphone projection, USB and Bluetooth® connectivity

All-new Corsa features
Bluetooth® connectivity and
USB connection. You can also
connect your smartphone
using Apple CarPlay or Android
Auto™ to project your phone
onto the Multimedia display.
Simple access to your phone,
music and apps, complete with
voice control.