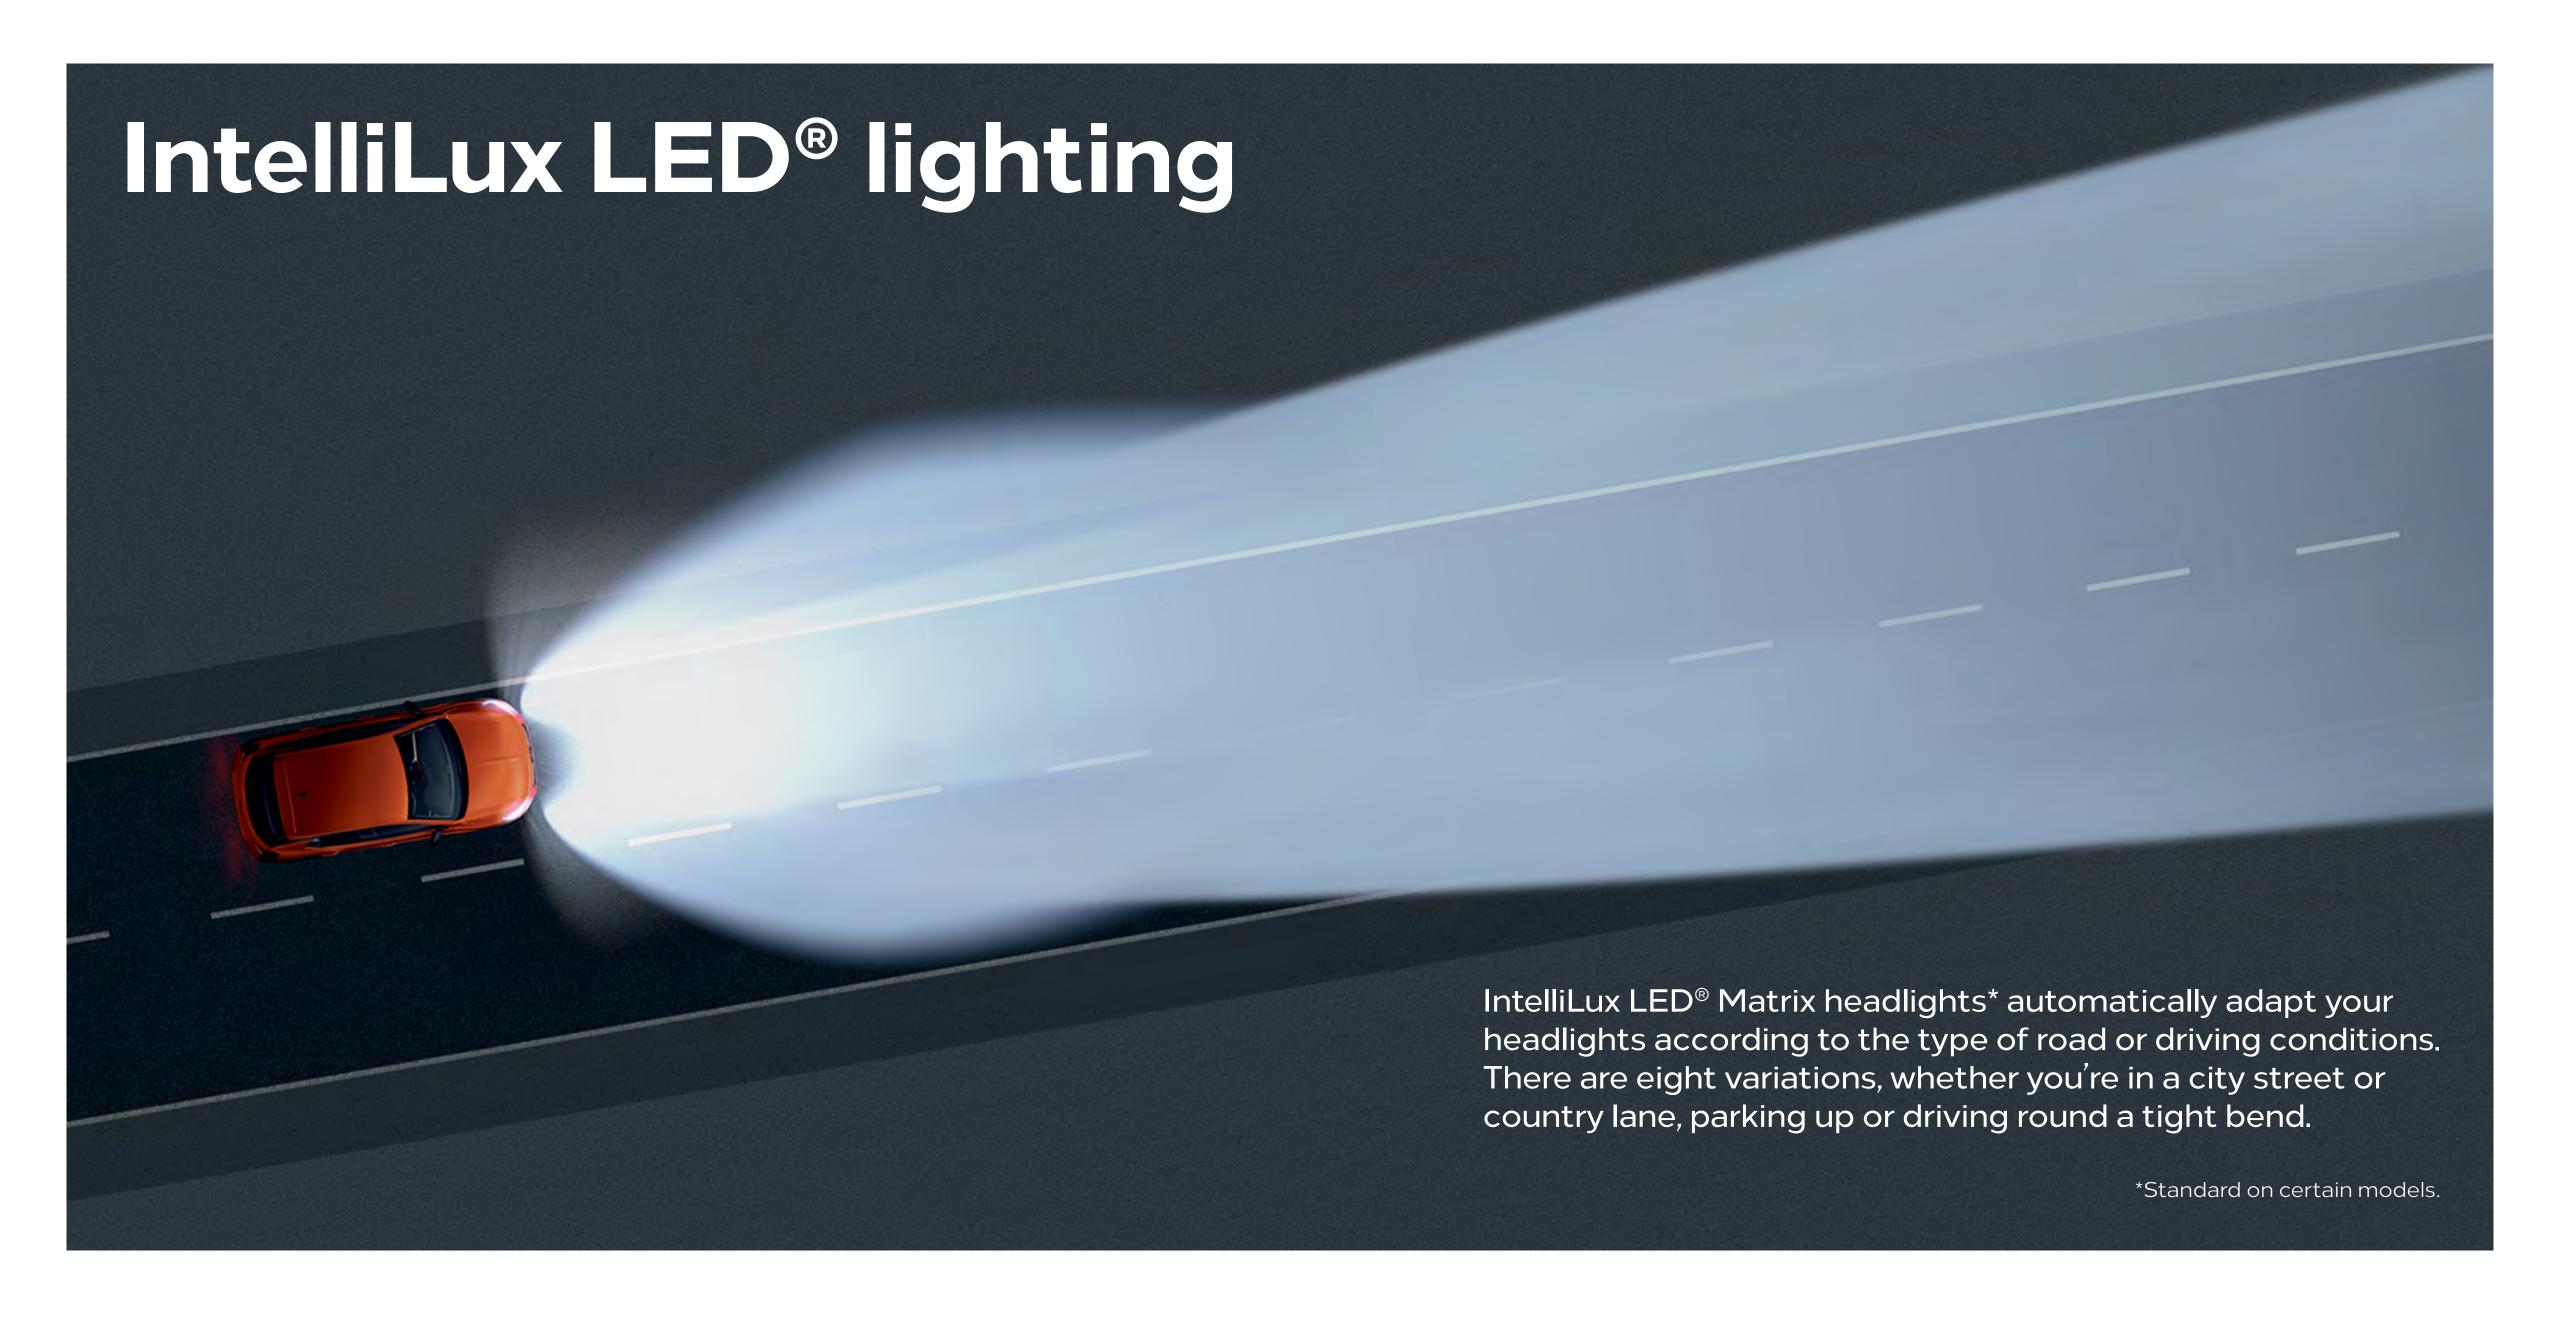

# **New LED headlights**

Corsa's really grown up – the new grille and front bumper are complemented by bold new LED headlights.