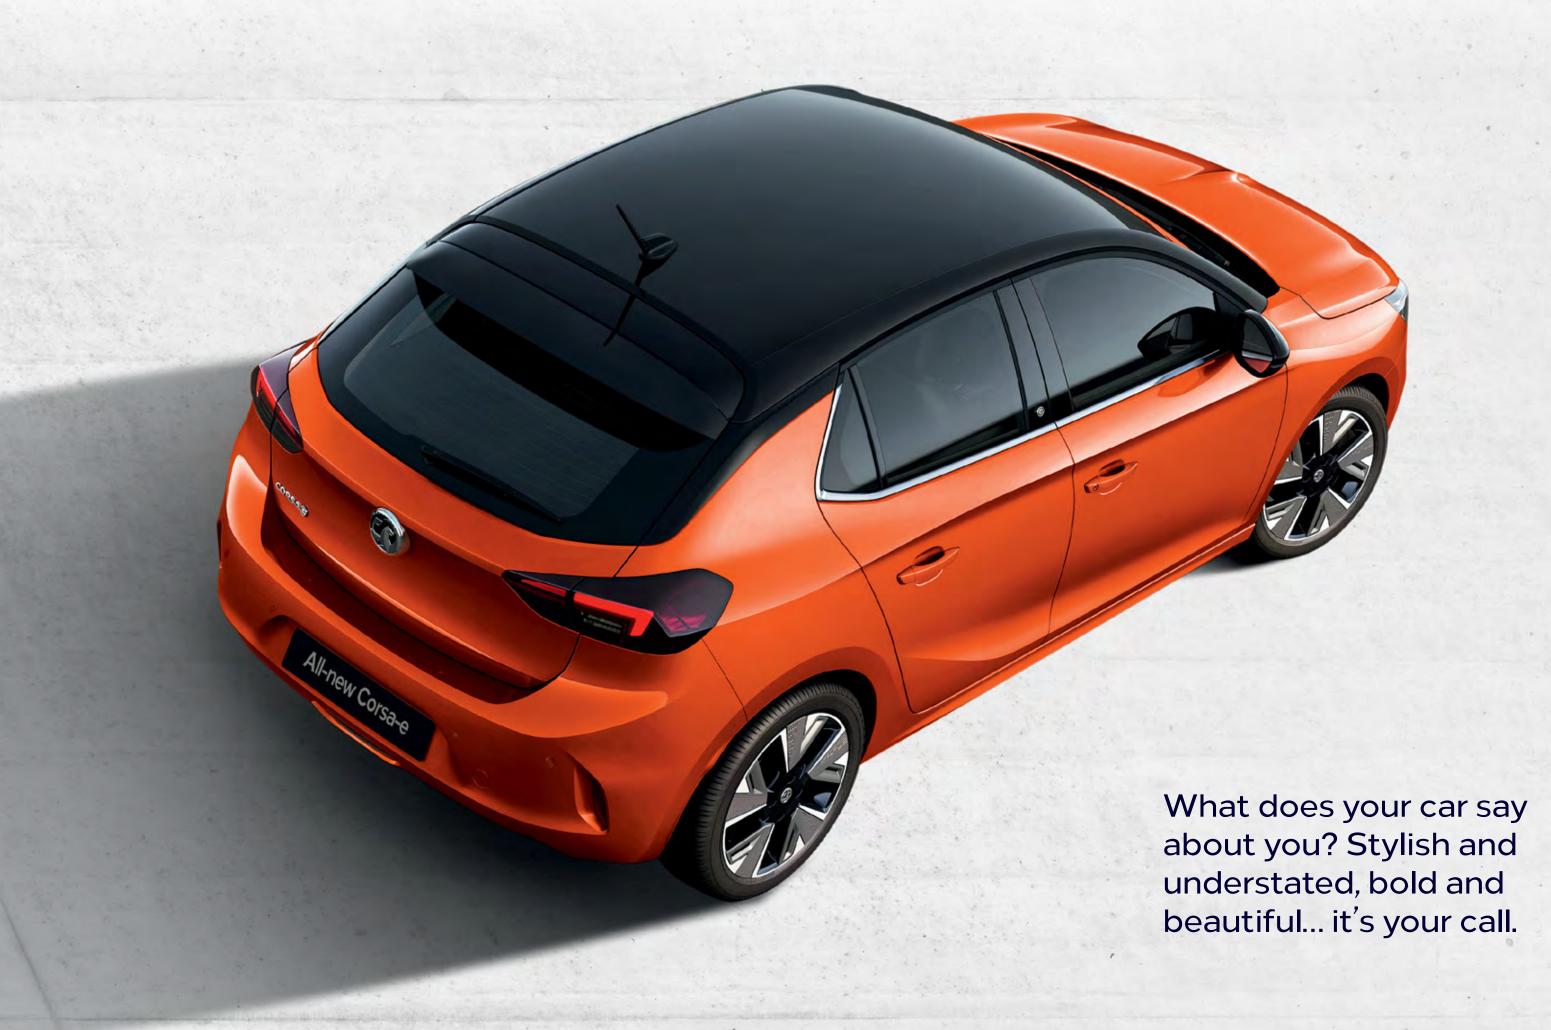

# Floating roof design\*

A stylish two-tone floating roof takes all-new Corsa's styling to the next level.