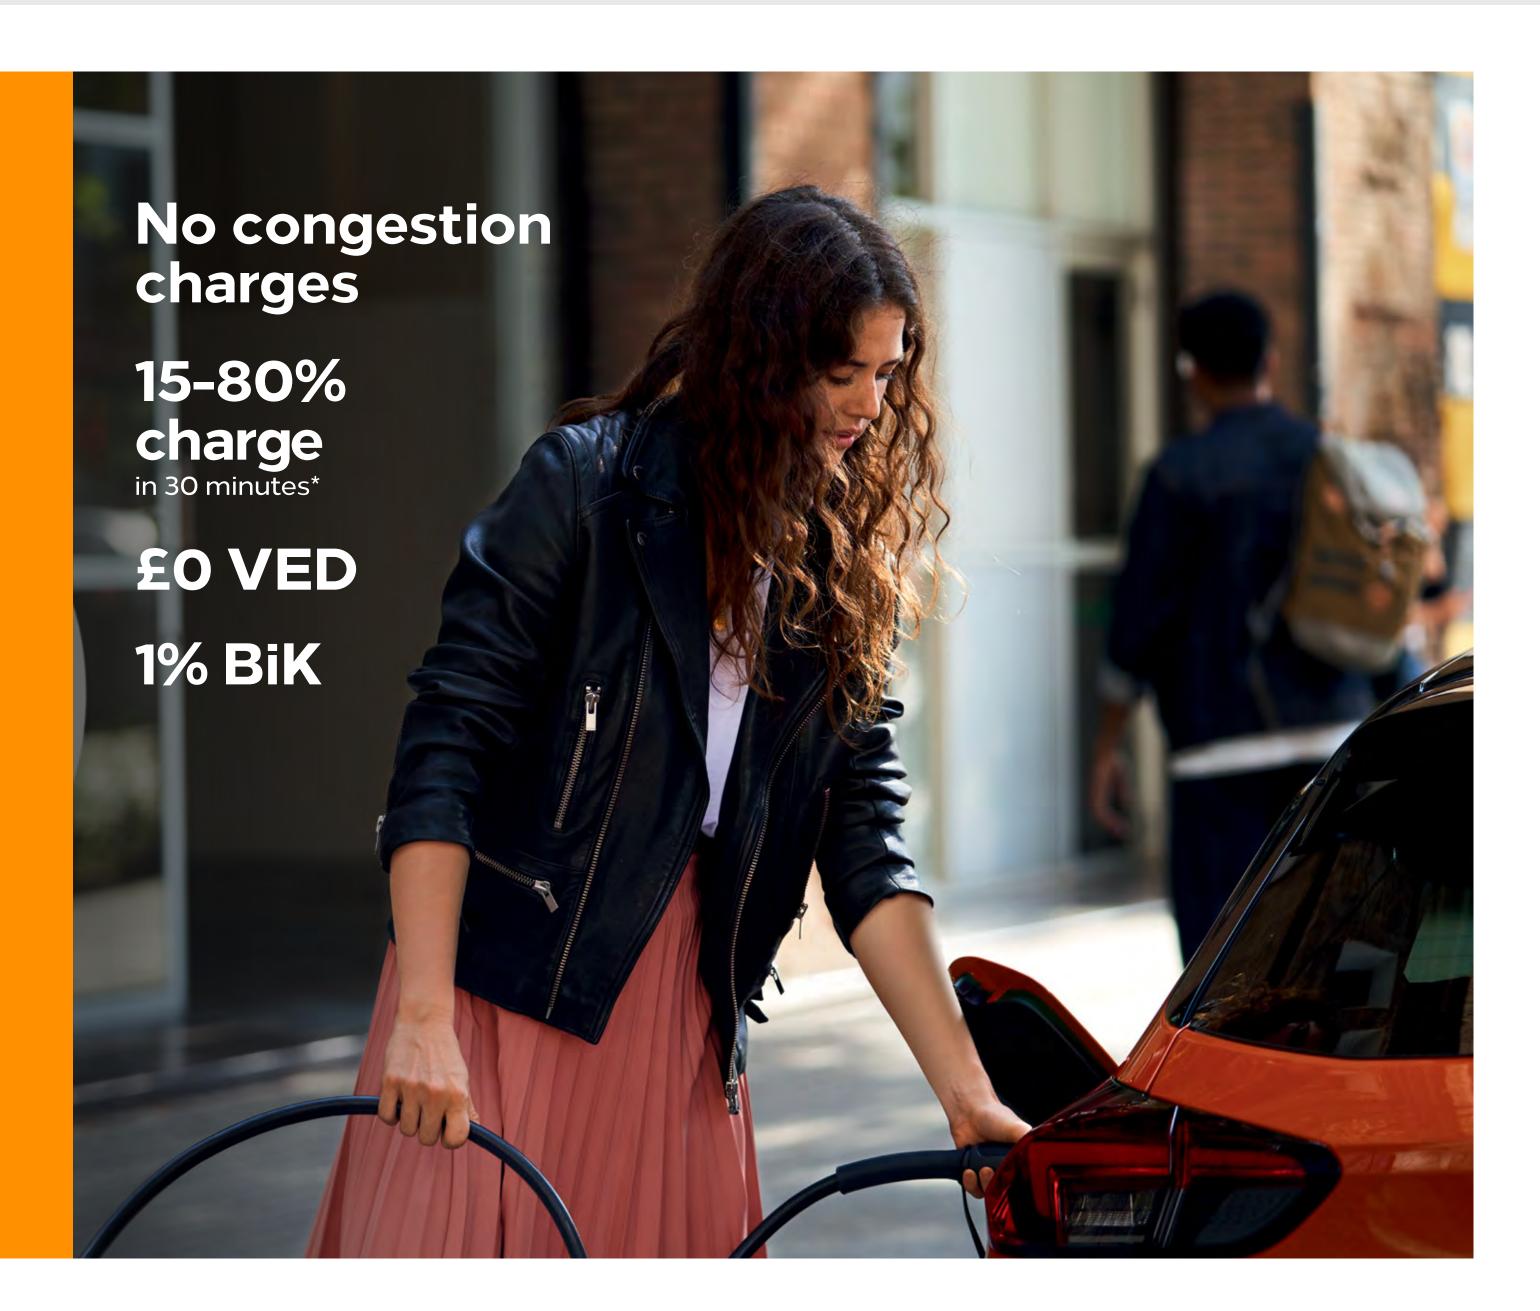

# **Charging options**

With various charging options you can charge your Corsa-e anywhere, whether at a specifically designed wallbox, a public charging station or at home. When you're out and about a rapid charger can re-charge the battery from 15% to 80% in 30 minutes, whilst a home wallbox (7.4kW) will give you a full charge in 7.5 hours.

# **Low running costs**

The Corsa-e offers truly exceptional running costs.

Not only that but your servicing costs are lower too.

Fully electric cars are currently also exempt from vehicle excise duty, and there's no congestion charge to pay, either. That's some serious savings.

# **Government grants**

The government has made grants available for electric vehicles. For the Corsa-e, the government grant is up to £2,500. Providing you meet a few more criteria\*, you can also qualify for up to £350 towards the installation of an authorised home charging unit. Ask your Retailer for more information about the Vauxhall home charging offer.

\*You can obtain 15-80% of the vehicle charge in 30 minutes from a 100kW rapid charging station. Rapid charging stations are widely available across the UK at various locations and their power rating varies, typically from 50kW and sometimes up to 350kW. The charging time may vary according to the type and power of the charging station, the outside temperature at the charging point and the battery temperature.