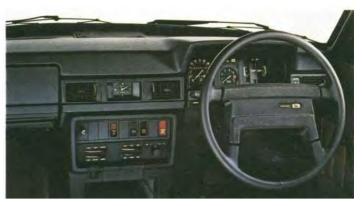

### Instrumentation

Padded safety fascia. Rheostatcontrolled instrument lighting, selected controls have concealed lighting. Six-figure mileometer with tripmeter. Fuel gauge. Coolant temperature gauge. Warning lamps for: charging, oil pressure, turn indicators, main beam, handbrake application, brake circuit failure and bulb integrity sensor. Illuminated glovebox. Combined steering and ignition lock. Quartz clock. Centre console: switches for electrically heated rear window and fourway hazard warning lights. Also: controls for heating and ventilation system, "fasten seat belts" reminder, cigar lighter and ashtray. Radio compartment.