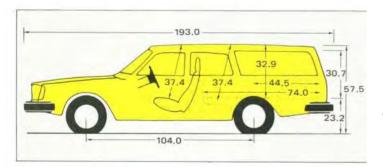

| Exterior dimensio | ns (in/mm) |
|-------------------|------------|
| Overall length    | 1 93/4898  |
| Overall width     | 67.2/1707  |
| Track:            |            |
| Front             | 56.3/1430  |
| Rear              | 53.5/1360  |
| Turning circle    |            |
|                   |            |

flaps all round. Towing points front

between kerbs .. , 32 ft. 2 in/9.8 m

#### Cargo area dimensions Volume, rear seat:

and rear

<sup>i</sup>n use approx ... 42 cu.ft/1.2 m<sup>3</sup> folded approx ... 67 cu.ft./1.9 m<sup>3</sup> Volume, concealed cavity 2.3 cu.ft./65 dm<sup>3</sup> Tailgate opening max.

457 in/1160 mm width

Weights (Lb/ka) Kerb weight approx... 3164/1435 Gross weight approx... 4299/1950 Trailer weight 3307/1500