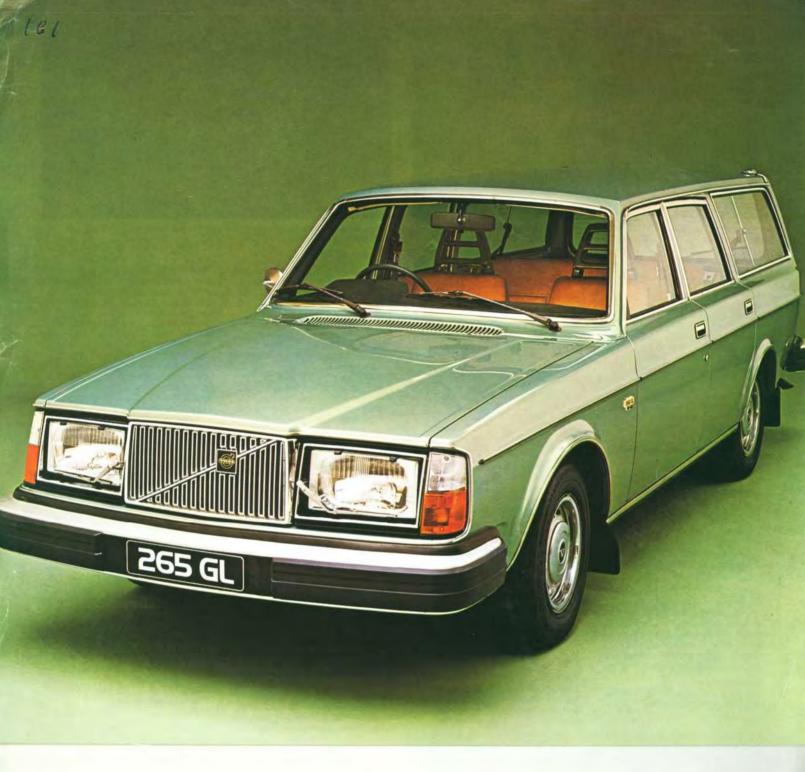

BAKER MOTORS (Rochdale) LTD., 249/251 OLDHAM ROAD, ROCHDALE

volvo 255

You sit on real leather in the 265 GL. There's plenty of room for five as well as 42 cu.ft. of luggage.

|                                                                                                                                                                                                                                                                                                                                                                                                                                                                                                                                                                                                                                                                                                                                                                                                                                                                                                                                                                                                                                                                                                                                                                                                                                                                                                                                                                                                                                                                                                                                                                                                                                                                                                                                                                                                                                                                                                                                                                                                                                                                                                                                | 265 DL         | 265 GL           |
|--------------------------------------------------------------------------------------------------------------------------------------------------------------------------------------------------------------------------------------------------------------------------------------------------------------------------------------------------------------------------------------------------------------------------------------------------------------------------------------------------------------------------------------------------------------------------------------------------------------------------------------------------------------------------------------------------------------------------------------------------------------------------------------------------------------------------------------------------------------------------------------------------------------------------------------------------------------------------------------------------------------------------------------------------------------------------------------------------------------------------------------------------------------------------------------------------------------------------------------------------------------------------------------------------------------------------------------------------------------------------------------------------------------------------------------------------------------------------------------------------------------------------------------------------------------------------------------------------------------------------------------------------------------------------------------------------------------------------------------------------------------------------------------------------------------------------------------------------------------------------------------------------------------------------------------------------------------------------------------------------------------------------------------------------------------------------------------------------------------------------------|----------------|------------------|
| Engine                                                                                                                                                                                                                                                                                                                                                                                                                                                                                                                                                                                                                                                                                                                                                                                                                                                                                                                                                                                                                                                                                                                                                                                                                                                                                                                                                                                                                                                                                                                                                                                                                                                                                                                                                                                                                                                                                                                                                                                                                                                                                                                         |                |                  |
| Designation                                                                                                                                                                                                                                                                                                                                                                                                                                                                                                                                                                                                                                                                                                                                                                                                                                                                                                                                                                                                                                                                                                                                                                                                                                                                                                                                                                                                                                                                                                                                                                                                                                                                                                                                                                                                                                                                                                                                                                                                                                                                                                                    | B27A           | B27A             |
| Configuration                                                                                                                                                                                                                                                                                                                                                                                                                                                                                                                                                                                                                                                                                                                                                                                                                                                                                                                                                                                                                                                                                                                                                                                                                                                                                                                                                                                                                                                                                                                                                                                                                                                                                                                                                                                                                                                                                                                                                                                                                                                                                                                  | V6             | V6               |
| Displacement cm <sup>3</sup>                                                                                                                                                                                                                                                                                                                                                                                                                                                                                                                                                                                                                                                                                                                                                                                                                                                                                                                                                                                                                                                                                                                                                                                                                                                                                                                                                                                                                                                                                                                                                                                                                                                                                                                                                                                                                                                                                                                                                                                                                                                                                                   | 2664           | 2664             |
| Bore x stroke, mm                                                                                                                                                                                                                                                                                                                                                                                                                                                                                                                                                                                                                                                                                                                                                                                                                                                                                                                                                                                                                                                                                                                                                                                                                                                                                                                                                                                                                                                                                                                                                                                                                                                                                                                                                                                                                                                                                                                                                                                                                                                                                                              | 88.0 x 73.0    | 88.0 x 73.0      |
| Max output hp at r/m DIN                                                                                                                                                                                                                                                                                                                                                                                                                                                                                                                                                                                                                                                                                                                                                                                                                                                                                                                                                                                                                                                                                                                                                                                                                                                                                                                                                                                                                                                                                                                                                                                                                                                                                                                                                                                                                                                                                                                                                                                                                                                                                                       | 125/5250       | 125/5250         |
| Max output kW at r/s DIN                                                                                                                                                                                                                                                                                                                                                                                                                                                                                                                                                                                                                                                                                                                                                                                                                                                                                                                                                                                                                                                                                                                                                                                                                                                                                                                                                                                                                                                                                                                                                                                                                                                                                                                                                                                                                                                                                                                                                                                                                                                                                                       | 92/88          | 92/88            |
| Max torque kpm r/m DIN                                                                                                                                                                                                                                                                                                                                                                                                                                                                                                                                                                                                                                                                                                                                                                                                                                                                                                                                                                                                                                                                                                                                                                                                                                                                                                                                                                                                                                                                                                                                                                                                                                                                                                                                                                                                                                                                                                                                                                                                                                                                                                         | 20.0/3500      | 20.0/3500        |
| Max torque Nm at r/s DIN                                                                                                                                                                                                                                                                                                                                                                                                                                                                                                                                                                                                                                                                                                                                                                                                                                                                                                                                                                                                                                                                                                                                                                                                                                                                                                                                                                                                                                                                                                                                                                                                                                                                                                                                                                                                                                                                                                                                                                                                                                                                                                       | 196/58         | 196/58           |
| Compression ratio                                                                                                                                                                                                                                                                                                                                                                                                                                                                                                                                                                                                                                                                                                                                                                                                                                                                                                                                                                                                                                                                                                                                                                                                                                                                                                                                                                                                                                                                                                                                                                                                                                                                                                                                                                                                                                                                                                                                                                                                                                                                                                              | 8.7:1          | 8.7:1            |
| Equipment <sup>1</sup> )                                                                                                                                                                                                                                                                                                                                                                                                                                                                                                                                                                                                                                                                                                                                                                                                                                                                                                                                                                                                                                                                                                                                                                                                                                                                                                                                                                                                                                                                                                                                                                                                                                                                                                                                                                                                                                                                                                                                                                                                                                                                                                       |                |                  |
| Headlight washers/wipers                                                                                                                                                                                                                                                                                                                                                                                                                                                                                                                                                                                                                                                                                                                                                                                                                                                                                                                                                                                                                                                                                                                                                                                                                                                                                                                                                                                                                                                                                                                                                                                                                                                                                                                                                                                                                                                                                                                                                                                                                                                                                                       | ~              | Yes              |
| Instruments                                                                                                                                                                                                                                                                                                                                                                                                                                                                                                                                                                                                                                                                                                                                                                                                                                                                                                                                                                                                                                                                                                                                                                                                                                                                                                                                                                                                                                                                                                                                                                                                                                                                                                                                                                                                                                                                                                                                                                                                                                                                                                                    | Clock          | Clock, Tacho-    |
| Description of the Control of the Co | 1212011        | meter            |
| Steering wheel diameter/type                                                                                                                                                                                                                                                                                                                                                                                                                                                                                                                                                                                                                                                                                                                                                                                                                                                                                                                                                                                                                                                                                                                                                                                                                                                                                                                                                                                                                                                                                                                                                                                                                                                                                                                                                                                                                                                                                                                                                                                                                                                                                                   | 400 mm         | 400 mm/integral  |
| 3                                                                                                                                                                                                                                                                                                                                                                                                                                                                                                                                                                                                                                                                                                                                                                                                                                                                                                                                                                                                                                                                                                                                                                                                                                                                                                                                                                                                                                                                                                                                                                                                                                                                                                                                                                                                                                                                                                                                                                                                                                                                                                                              | 100 11111      | foam clad        |
| Tinted glazing                                                                                                                                                                                                                                                                                                                                                                                                                                                                                                                                                                                                                                                                                                                                                                                                                                                                                                                                                                                                                                                                                                                                                                                                                                                                                                                                                                                                                                                                                                                                                                                                                                                                                                                                                                                                                                                                                                                                                                                                                                                                                                                 | _              | Yes              |
| Vanity mirror                                                                                                                                                                                                                                                                                                                                                                                                                                                                                                                                                                                                                                                                                                                                                                                                                                                                                                                                                                                                                                                                                                                                                                                                                                                                                                                                                                                                                                                                                                                                                                                                                                                                                                                                                                                                                                                                                                                                                                                                                                                                                                                  | -              | In glovebox      |
| Upholstery                                                                                                                                                                                                                                                                                                                                                                                                                                                                                                                                                                                                                                                                                                                                                                                                                                                                                                                                                                                                                                                                                                                                                                                                                                                                                                                                                                                                                                                                                                                                                                                                                                                                                                                                                                                                                                                                                                                                                                                                                                                                                                                     | Cloth          | Leather          |
| Electrically heated driving seat                                                                                                                                                                                                                                                                                                                                                                                                                                                                                                                                                                                                                                                                                                                                                                                                                                                                                                                                                                                                                                                                                                                                                                                                                                                                                                                                                                                                                                                                                                                                                                                                                                                                                                                                                                                                                                                                                                                                                                                                                                                                                               | _              | Yes              |
| Oddments storage                                                                                                                                                                                                                                                                                                                                                                                                                                                                                                                                                                                                                                                                                                                                                                                                                                                                                                                                                                                                                                                                                                                                                                                                                                                                                                                                                                                                                                                                                                                                                                                                                                                                                                                                                                                                                                                                                                                                                                                                                                                                                                               | In front doors | In front doors   |
| Sudminia storage,                                                                                                                                                                                                                                                                                                                                                                                                                                                                                                                                                                                                                                                                                                                                                                                                                                                                                                                                                                                                                                                                                                                                                                                                                                                                                                                                                                                                                                                                                                                                                                                                                                                                                                                                                                                                                                                                                                                                                                                                                                                                                                              |                | and on front sea |
|                                                                                                                                                                                                                                                                                                                                                                                                                                                                                                                                                                                                                                                                                                                                                                                                                                                                                                                                                                                                                                                                                                                                                                                                                                                                                                                                                                                                                                                                                                                                                                                                                                                                                                                                                                                                                                                                                                                                                                                                                                                                                                                                |                | backrests        |