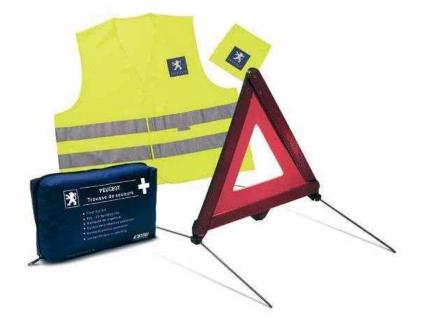

# Warning triangle, first aid kit and high visibility jacket

Be prepared for those unexpected emergencies with our range of road safety accessories. All items are available individually.