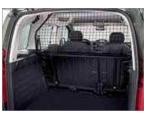

# 7. Dog guard

Make the carriage of more unusual passengers safer with this easy to fit and removable tailored dog guard.

9