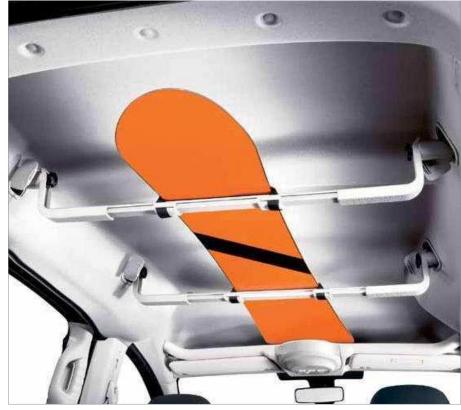

## 7. Set of two interior roof bars

Set of two interior mounted bars that are ideal for carrying valuable items securely inside the vehicle. Max permitted load 20kg evenly distributed.