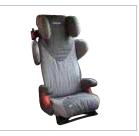

# 9. Recaro Start child seat<sup>†</sup> Groups 1,2 & 3

Fully adjustable forward facing child seat that can be fitted in the front or rear seats. A range of other accessories to complement the seat and increase child comfort is also available.