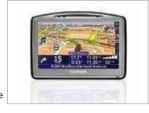

## 3. TomTom portable navigation

No set-up or subscription charges, simply plug in, switch on and go. These smart, easy to use, navigation units come pre-loaded with UK and Western European mapping\* and include a screen mount and in-car power lead. Entering address details could not be easier thanks to their touch screen operation and postcode navigation.