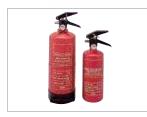

t mat set.

4. Folding boot tray



Protect against scuffs and scratches with these hard-wearing Polycarbonate door sill protectors.



# 6. Styled mudflaps

Designed to complement the lines of the vehicle whilst protecting the bodywork from damage that can be caused by road debris. Supplied in matt black plastic ready for fitting. They can be painted body colour for that extra special look.



# 7. Dog guard

Make the carriage of more unusual passengers safer with this easy to fit and removable tailored dog guard.





9

# SAFETY AND SECURITY

# Warning triangle, first aid kit and high visibility jacket

Be prepared for those unexpected emergencies with our range of road safety accessories. All items are available individually.



# 2. Fire extinguisher

Available in 1kg and 2kg sizes.



# 4. Anti-intrusion alarm

Protects against forced entry via bonnet, doors and boot, plus ultrasonic protection of vehicle interior.



## 3. Headlight beam converter

Peugeot headlight beam converters redirect the beam rather than blocking it. This patented technology allows almost 20% more light through, enabling you to drive safely and legally when abroad.



# 5. Rear window security grilles

Further protect the contents of your vehicle by installing tailored window security grilles (set of two).





# 6. Romer Baby Safe Plus baby seat<sup>†</sup> – up to 12 months (0 to 13kg)

Rear facing child seat for babies up to 12 months.



# 9. Recaro Start child seat<sup>†</sup> Groups 1,2 & 3

Fully adjustable forward facing child seat that can be fitted in the front or rear seats. A range