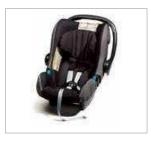

# 6. Romer Baby Safe Plus baby seat<sup>†</sup> – up to 12 months (0 to 13kg)

Rear facing child seat for babies up to 12 months.