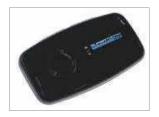

# 5. Supertooth One hands-free kit

This hands-free kit simply clips on to the vehicle sun visor and provides a wireless, Bluetooth connection to your mobile phone. It features a 'high clarity' speaker, ultra sensitive microphone with noise cancellation and an integrated rechargeable battery.