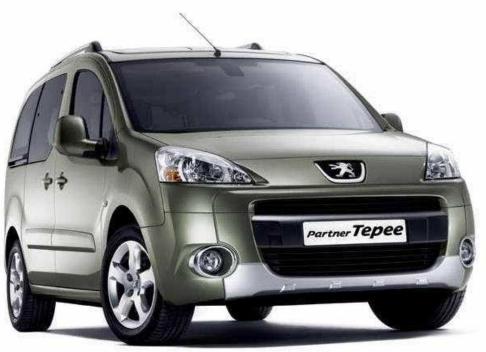

Perfect for the busy family with a hectic life, the Partner Tepee offers fantastic practicality in a package that's brilliant value too. The innovative modular seating system includes a rear bench seat which can be tilted, folded down or removed completely, giving you from 675 to 3,000 litres of storage space. Plus the optional Zenith roof\* combines four large glazed panels with nearly 80 litres of extra storage. Reaching all those essential family items is easy too, using the Partner Tepee's handy split tailgate\*.