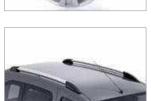

# 3. Tanaika 17" alloy wheels Available in 7.0J x 17" CH4-26.

4. Longitudinal roof bars

These longitudinal roof rails

loads. Max carrying capacity

75kg evenly distributed.

not only add style but also the

practicality of being able to carry

# 5. Roof rail cross bars

For vehicles equipped with longitudinal roof rails. Max permitted load 75kg evenly distributed.

# 6. Roof bars

An excellent foundation for safely transporting large items. Max permitted load 100kg, evenly distributed.