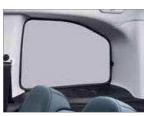

## 10. Rear side window sunblinds

Set of two folding rear side window sunblinds that reduce glare and help to keep the interior cool. Fixed in seconds and easily removed when not required. Supplied in a nylon storage bag.