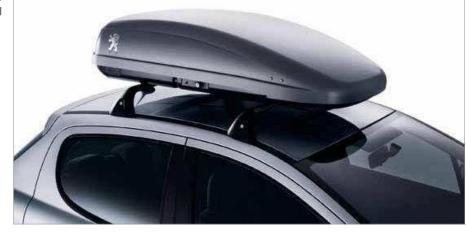

# 1. Luggage box

A practical and stylish way to increase your vehicle's carrying capacity. Available in a variety of sizes to suit your individual needs.