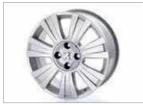

# 3. Tanaika 17" alloy wheels Available in 7.0J x 17" CH4-26.

4. Longitudinal roof bars

These longitudinal roof rails

loads. Max carrying capacity

75kg evenly distributed.

not only add style but also the

practicality of being able to carry