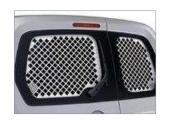

# 5. Rear window security grilles

Further protect the contents of your vehicle by installing tailored window security grilles (set of two).