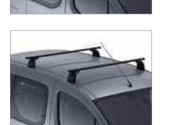

# 6. Roof bars

An excellent foundation for safely transporting large items. Max permitted load 100kg, evenly distributed.