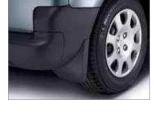

# 6. Styled mudflaps

Designed to complement the lines of the vehicle whilst protecting the bodywork from damage that can be caused by road debris. Supplied in matt black plastic ready for fitting. They can be painted body colour for that extra special look.