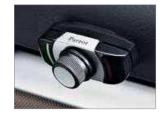

# 4. 'Bluetooth' integrated hands-free kit.

Designed to be used with 'Bluetooth' compatible phones, the hands-free kit offers full voice control for pick-up, hang-up and dialling by name. Just leave your phone in your pocket or a bag, turn the ignition key and you're ready to make, take or reject calls while driving.