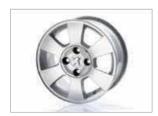

o fit perfectly in your Peugeot, so there's no compromise on quality. To make it easy to find the accessories you want, this brochure is organised into categories: Touring, In-car Technology, Protection and Safety and Security. So take a look, decide how best to stamp your style on your Partner Tepee and prepare to make driving around town better than ever.

Contact your local Peugeot Dealer for more information on our accessories range or visit www.peugeot.co.uk/accessories

\*Options at extra cost.

Touring 06 In-car Technology Protection 08 Safety and Security

# TOURING

# 1. Luggage box

A practical and stylish way to increase your vehicle's carrying capacity. Available in a variety of sizes to suit your individual needs.



# 2. Inca 15" alloy wheels Available in 6.0J x 15" CH4-23.



# 3. Tanaika 17" alloy wheels Available in 7.0J x 17" CH4-26.

4. Longitudinal roof bars

These longitudinal roof rails

loads. Max carrying capacity

75kg evenly distributed.

not only add style but also the

practicality of being able to carry



# 5. Roof rail cross bars

For vehicles equipped with longitudinal roof rails. Max permitted load 75kg evenly distributed.



# 6. Roof bars

An excellent foundation for safely transporting large items. Max permitted load 100kg, evenly distributed.



## 7. Set of two interior roof bars

Set of two interior mounted bars that are ideal for carrying valuable items securely inside the vehicle. Max permitted load 20kg evenly distributed.



## 8. Standard ISO towbar

Engineered and tested to the highest standards, this ISO towbar features a tradit