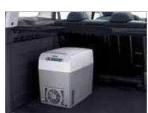

# 11. 12 volt hot/cool box

With a 15-litre capacity, this thermal storage unit will cool 15°C below ambient temperature in cooling mode and up to 55°C in heating mode. It is held in place by either a lap or 3-point seat belt.