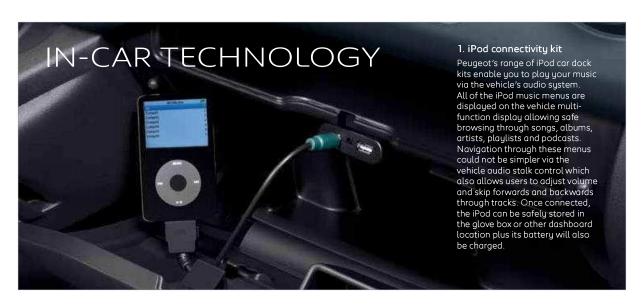

load 20kg evenly distributed.



## 8. Standard ISO towbar

Engineered and tested to the highest standards, this ISO towbar features a traditional two bolt ball coupling and is available with either 13 pin or twin (7n + 7s) electrics.



## 10. Rear side window sunblinds

Set of two folding rear side window sunblinds that reduce glare and help to keep the interior cool. Fixed in seconds and easily removed when not required. Supplied in a nylon storage bag.



# 9. Blind for fixed rear screen

that reduces the glare and helps to keep the interior cool.



Partner

# 11. 12 volt hot/cool box

With a 15-litre capacity, this thermal storage unit will cool 15°C below ambient temperature in cooling mode and up to 55°C in heating mode. It is held in place by either a lap or 3-point seat belt.





# 2. Smartnav dynamic navigation system

An easy-to-use dynamic navigation system that takes into account live traffic information, directing the user around congestion and traffic hold-ups, all at the press of a button on the dashboard. Also available with optional 'Safe Speed', which alerts the driver to speed cameras, helping you to keep within the speed limit.



## 3. TomTom portable navigation

No set-up or subscription charges, simply plug in, switch on and go. These smart, easy to use, navigation units come pre-loaded with UK and Western European mapping\* and include a screen mount and in-car power lead. Entering address details could not be easier thanks to their touch screen operation and postcode navigation.



# 4. 'Bluetooth' integrated hands-free kit.

Designed to be used