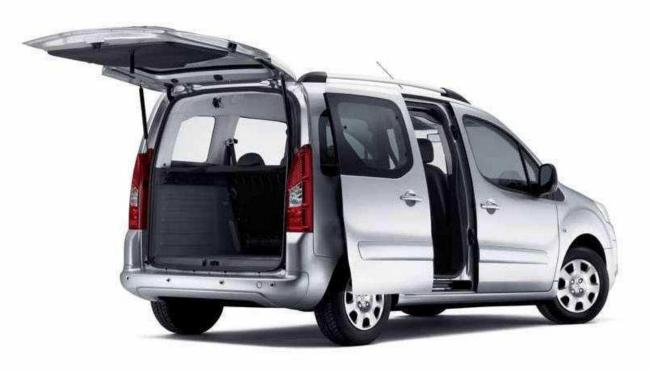

Perfect for the busy family with a hectic life, the Partner Tepee offers fantastic practicality in a package that's brilliant value too. The innovative modular seating system includes a rear bench seat which can be tilted, folded down or removed completely, giving you from 675 to 3,000 litres of storage space. Plus the optional Zenith roof\* combines four large glazed panels with nearly 80 litres of extra storage. Reaching all those essential family items is easy too, using the Partner Tepee's handy split tailgate\*.