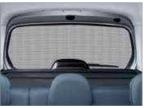

# 9. Blind for fixed rear screen

that reduces the glare and helps to keep the interior cool.

Partner