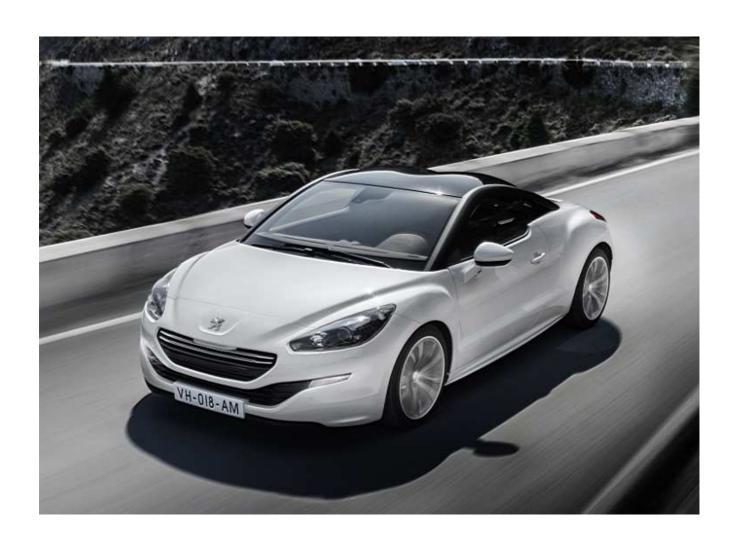

# NEW PEUGEOT RCZ

PRICES, EQUIPMENT & TECHNICAL SPECIFICATIONS

#### Exterior features

- Pearl white or Nera black paint
- 19" 'Sortilege' alloy wheels onyx matt black
- Black pack

Seating
- Sports front seats - simple leather in black (on Pearl white model) or red flame (on Nera black model)