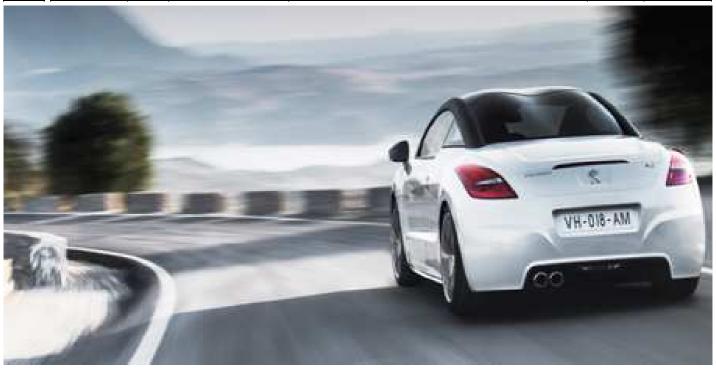

# NEW PEUGEOT RCZ

PRICES, EQUIPMENT & TECHNICAL SPECIFICATIONS

#### **Exterior features**

- 18" 'Original' alloy wheels classic silver
- Black panel roof
- Active rear spoiler
- Twin sports exhaust