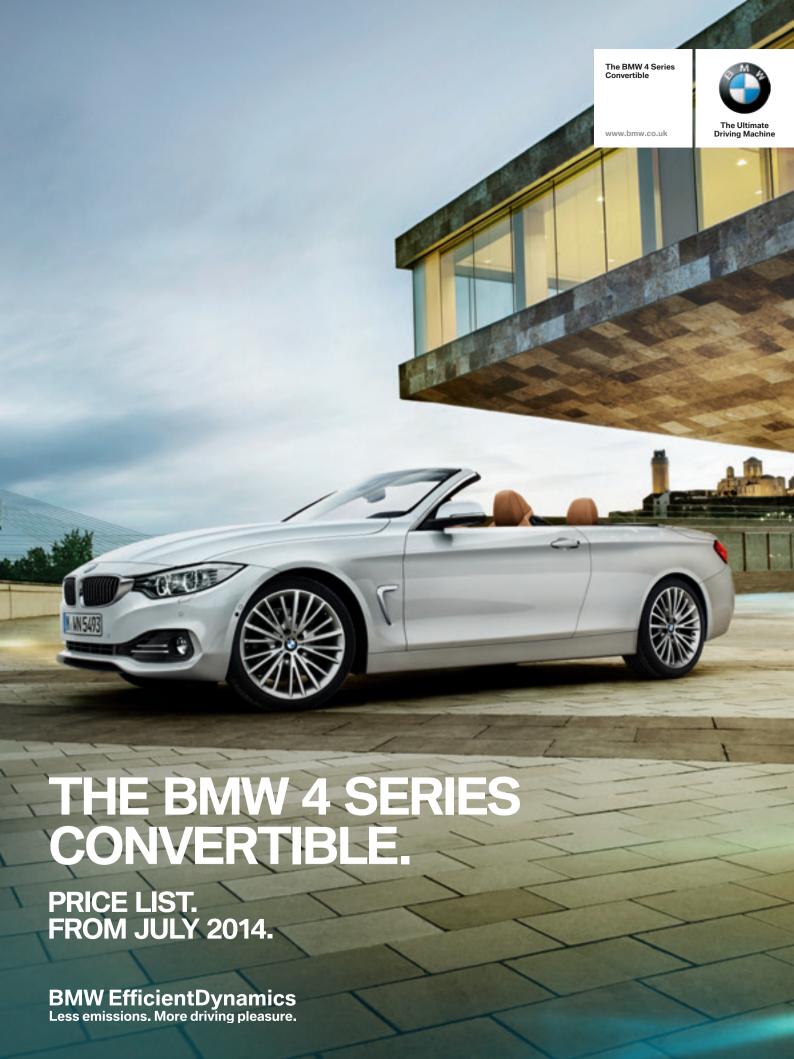

## THE BMW 4 SERIES CONVERTIBLE.

In front of you, an empty road. Above you, blue sky. Every drive in the BMW 4 Series Convertible allows you to experience the irresistible feeling of freedom. Dynamic, elegant and incredibly sporty, this is a fascinating car. Regardless of whether the top is up or down, BMW designers and engineers have created a vehicle that provides an exhilarating sense of air and light. Experience the fascination of freedom. Discover the BMW 4 Series Convertible.