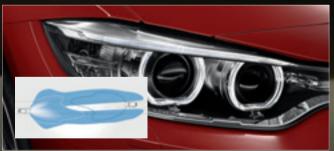

#### ADAPTIVE HEADLIGHTS.

Provide an advanced headlight system that intelligently adapts the beam distribution according to the traffic conditions. The left and right headlights are controlled independently enabling light to be channelled around or away from other vehicles.

- Enhanced safety due to improved road visibility
- Fully autonomous system so you can relax and focus on the road ahead
- The system works at various speeds and light conditions

See page 21