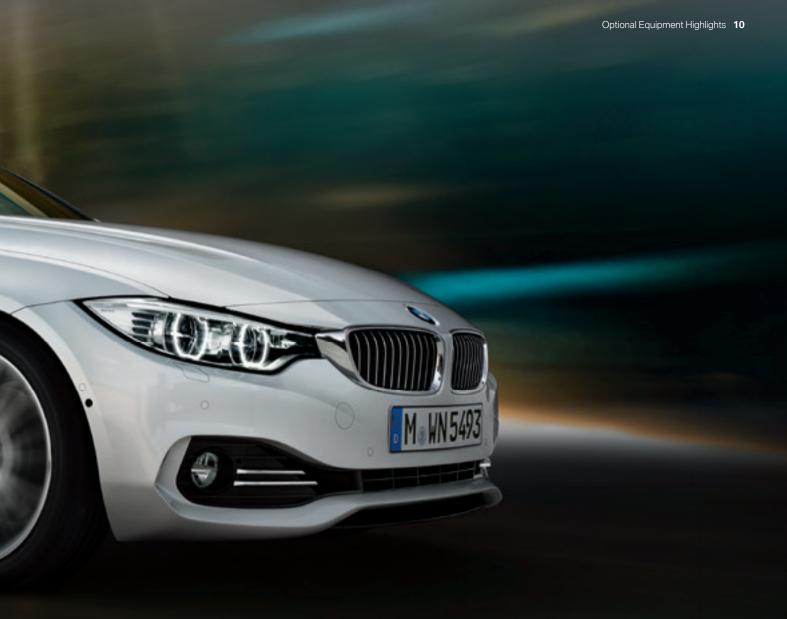

TI) and BMW Apps.

- The most advanced Navigation system that BMW has ever offered
- Enjoy the full range of BMW ConnectedDrive Services
- Benefit from a larger display and intuitive iDrive Touch Controller

See page 17



#### HEAD-UP DISPLAY.

BMW has been an innovation leader in Head-up Display for almost a decade. Since it was first introduced in 2004, our system has continually evolved and now offers a full-colour Head-up Display to project key driving information directly into the driver's line of sight.

- Aviation technology in your BMW
- Displays current speed, navigation guidance, music and telephone listings, as well as a range of information from your BMW's on-board computer
- The height, brightness and angle of the display can be adjusted in the vehicle Settings

See page 21





#### ADAPTIVE HEADLIGHTS.

Provide an advanced headlight system that intelligently adapts the beam distribution according to the traffic conditions. The left and right headlights are controlled independently enabling light to be channelled around or away from other vehicles.

- Enhanced safety due to improved road visibility
- Fully autonomous system so you can relax and focus on the road ahead
- The system works at various speeds and light conditions

See page 21



### CONVERTIBLE COMFORT PACKAGE.

Designed to compliment every open-top driving experience.

- A Wind deflector minimises draughts at higher speeds
- The Air Collar sends a variable stream of warm air around the neck and shoulders of the driver and front passenger
- A heated steering wheel provides additional comfort in co