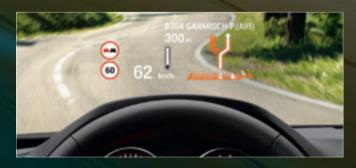

#### HEAD-UP DISPLAY.

BMW has been an innovation leader in Head-up Display for almost a decade. Since it was first introduced in 2004, our system has continually evolved and now offers a full-colour Head-up Display to project key driving information directly into the driver's line of sight.

- Aviation technology in your BMW
- Displays current speed, navigation guidance, music and telephone listings, as well as a range of information from your BMW's on-board computer
- The height, brightness and angle of the display can be adjusted in the vehicle Settings

See page 21