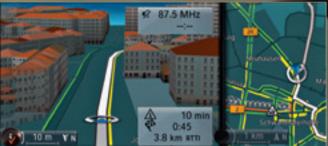

#### MEDIA PACKAGE - BMW PROFESSIONAL.

The latest generation Professional Navigation system is combined with the full range of ConnectedDrive Services, including Real Time Traffic Information (RTTI) and BMW Apps.

- The most advanced Navigation system that BMW has ever offered
- Enjoy the full range of BMW ConnectedDrive Services
- Benefit from a larger display and intuitive iDrive Touch Controller

See page 17