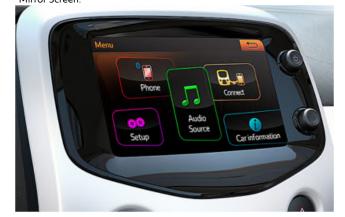

#### 7" Touchscreen

The Peugeot 108 brings the city car into a new era with its large 7" colour touch screen placed prominently in the middle of the dashboard (available as standard on all versions except Access).

This 7 inch screen establishes a new relationship between the driver and the car. It is the interface for the audio system, the trip computer and for vehicle settings. It also doubles as the reversing camera screen for added safety during manoeuvres.

It allows you to stay connected even when you are on the move. Touch screen connectivity is available via USB, Bluetooth and Mirror Screen.