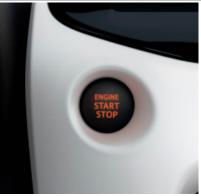

Peugeot Open & Go System

No more fumbling for your keys or struggling to unlock the car in the dark. The Peugeot Open & Go system, available on the Allure level and above, provides keyless entry so you're always ready to go. Peugeot Open & Go in 5 easy steps:

- Just open the door of your 108

- Take a seat
- Depress the clutch
- Hit the start buttonAnd you're off.