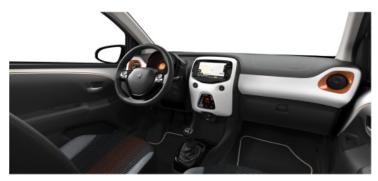

## 108 Allure with 'Diamond' Theme

The Diamond theme stands for multifaceted elegance. Its contrasting matt and shiny prisms give a sense of volume and movement to the body work. This theme attracts attention with its glamorous, rock look.

'Barcode' (D314)

'Diamond'

(D312)