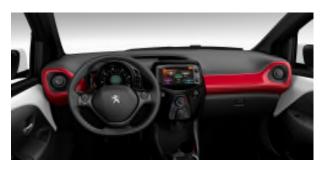

## 108 Active with 'Barcode' Theme

Technological and urban, the Barcode theme plays with lines and colours to challenge conventional dress codes. This ultracontemporary theme represents the modernity of 108.

#### Personalisation themes include (according to version):

- **Carpet Mats**
- Key Fob Cover
- **Door Mirror Shells**
- Dashboard Decal
  - **Bonnet Decal**
- Small Rear Decal
- Large Rear Decal
- **Roof Decal**
- Side Decals
- B Post Decal