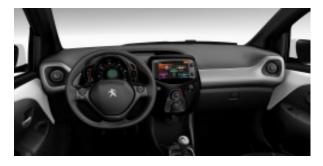

#### 7" Touchscreen

The Peugeot 108 brings the city car into a new era with its large 7" colour touch screen placed prominently in the middle of the dashboard (available as standard on all versions except Access).

This 7 inch screen establishes a new relationship between the driver and the car. It is the interface for the audio system, the trip computer and for vehicle settings. It also doubles as the reversing camera screen for added safety during manoeuvres.

It allows you to stay connected even when you are on the move. Touch screen connectivity is available via USB, Bluetooth and Mirror Screen.