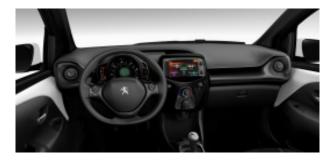

#### GT LINE 3 and 5 doors

#### In-car entertainment

Satellite Navigation

#### In-car entertainment

- 7" Touch Screen
- DAB Digital radio
- Bluetooth
- Steering wheel controls

#### 7" Touchscreen

The Peugeot 108 brings the city car into a new era with its large 7" colour touch screen placed prominently in the middle of the dashboard (available as standard on all versions except Access).

This 7 inch screen establishes a new relationship between the driver and the car. It is the interface for the audio system, the trip computer and for vehicle settings. It also doubles as the reversing camera screen for added safety during manoeuvres.