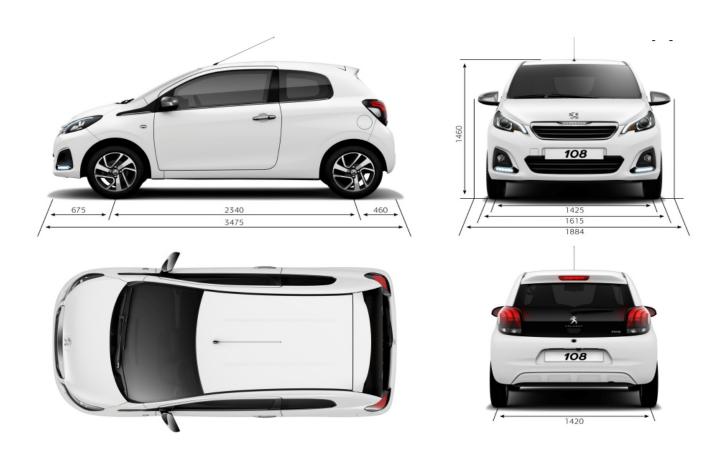

OU                         | Allure                                                     |                    | 7E / 8E                     | 11E                   |  |  |
| INSURANCE<br>GROUP<br>Hatch / TOP! | GT Line                                                    |                    |                             | 12E                   |  |  |
| _                                  | Roland Garros                                              |                    |                             | 12E                   |  |  |
|                                    |                                                            |                    |                             |                       |  |  |

## 7.2 KNOW EVERYTHING ABOUT YOUR 108 - Dimensions

## **Exterior Dimensions (mm)**



### **Interior Dimensions (mm)**





|    | (mm) |
|----|------|
| Α  | 566  |
| В  | 1051 |
| В1 | 1845 |
| С  | 975  |
| D  | 831  |
| Ε  | 500  |
| E1 | 562  |
| E2 | 672  |
| E3 | 1000 |
| F  | 1366 |
| G  | 1366 |
| н  | 1337 |
| T  | 1332 |
| J  | 261  |





## 8. SERVICE CONTRACTS

Peugeot offer two levels of Service Contract:

## Peugeot Service Plan

#### What's included:

- > Peugeot Service Plans offer complete assurance that all your servicing costs will be completely covered for the duration of the plan
- > We offer Peugeot Service Plans for up to five years with many mileage options
- > One-off up front or monthly direct debit payment options available
- > All packages are affordable and inflation proof, which means they will remain at a fixed cost for the duration of the