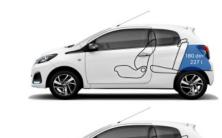

|                    |                             | 12E                   |  |  |
| _                                  | Roland Garros                                              |                    |                             | 12E                   |  |  |
|                                    |                                                            |                    |                             |                       |  |  |

## 7.2 KNOW EVERYTHING ABOUT YOUR 108 - Dimensions

## **Exterior Dimensions (mm)**



### **Interior Dimensions (mm)**





|    | (mm) |
|----|------|
| Α  | 566  |
| В  | 1051 |
| В1 | 1845 |
| С  | 975  |
| D  | 831  |
| Ε  | 500  |
| E1 | 562  |
| E2 | 672  |
| E3 | 1000 |
| F  | 1366 |
| G  | 1366 |
| н  | 1337 |
| T  | 1332 |
| J  | 261  |





## 8. SERVICE CONTRACTS

Peugeot offer two levels of Service Contract:

## Peugeot Service Plan

#### What's included:

- > Peugeot Service Plans offer complete assurance that all your servicing costs will be completely covered for the duration of the plan
- > We offer Peugeot Service Plans for up to five years with many mileage options
- > One-off up front or monthly direct debit payment options available
- > All packages are affordable and inflation proof, which means they will remain at a fixed cost for the duration of the plan.

#### Monthly price examples\*:

| 3 Years / 35,000 Miles | 4 Years / 45,000 Miles | 5 Years / 55,000 Miles |
|------------------------|------------------------|------------------------|
| 12.99 per month        | 13.99 per month        | 13.99 per month