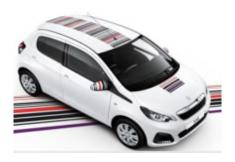

## 108 Active with 'Barcode' Theme

Technological and urban, the Barcode theme plays with lines and colours to challenge conventional dress codes. This ultracontemporary theme represents the modernity of 108.