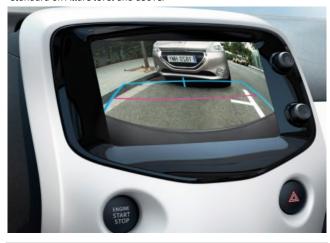

#### Reversing Camera

Even in tight city spaces, parking is a doddle with the **reversing camera** in 108. It's triggered automatically when you shift into reverse, and an image of what's behind you is displayed on the screen, helping you to reverse safely in any situation. Available as standard on Allure level and above.

This 7 inch screen establishes a new relationship between the driver and the car. It is the interface for the audio system, the trip computer and for vehicle settings. It also doubles as the reversing camera screen for added safety during manoeuvres.