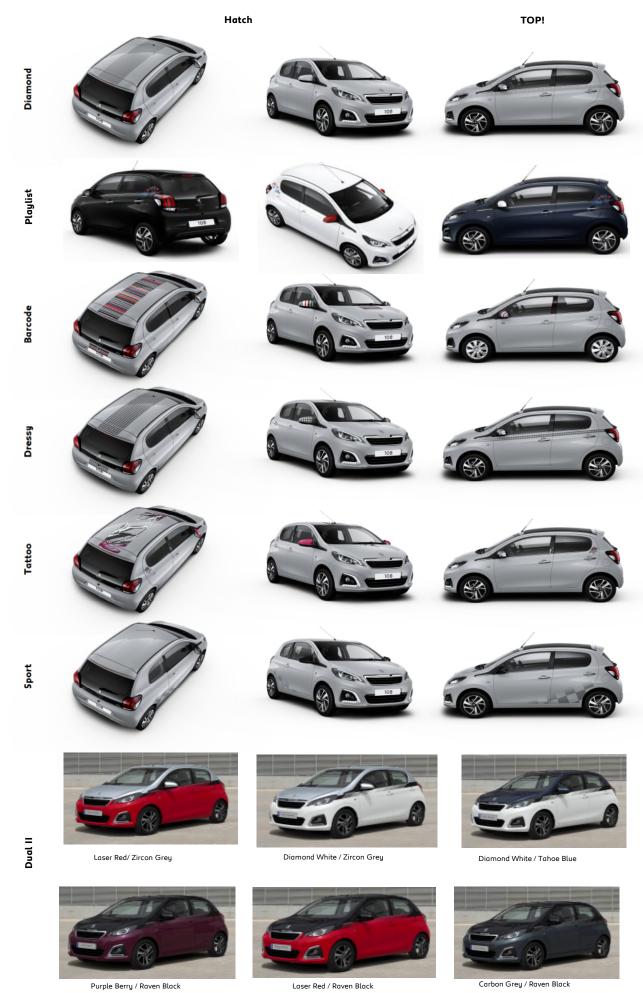

## **AUTUMN COLLECTION**

## 108 Active with 'Barcode' Theme

Technological and urban, the Barcode theme plays with lines and colours to challenge conventional dress codes. This ultracontemporary theme represents the modernity of 108.

'Barcode' (D314)

'Diamond'

(D312)

#### Personalisation themes include (according to version):

- **Carpet Mats**
- Key Fob Cover
- **Door Mirror Shells**
- Dashboard Decal
  - **Bonnet Decal**
- Small Rear Decal
- Large Rear Decal
- **Roof Decal**
- Side Decals
- B Post Decal

## 108 Allure with 'Diamond' Theme

The Diamond theme stands for multifaceted elegance. Its contrasting matt and shiny prisms give a sense of volume and movement to the body work. This theme attracts attention with its glamorous, rock look.