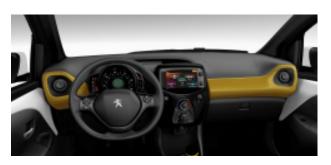

## 108 Active with 'Barcode' Theme

Technological and urban, the Barcode theme plays with lines and colours to challenge conventional dress codes. This ultracontemporary theme represents the modernity of 108.

'Barcode' (D314)

'Diamond'

(D312)

#### Personalisation themes include (according to version):

- **Carpet Mats**
- Key Fob Cover
- **Door Mirror Shells**
- Dashboard Decal
  - **Bonnet Decal**
- Small Rear Decal
- Large Rear Decal
- **Roof Decal**
- Side Decals
- B Post Decal