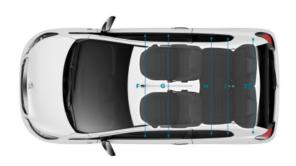

## **5.1 KNOW YOUR EQUIPMENT**

|                                       |                                                                                                            | 1        | TAH 801  | ГСНВАС   | K        | 108 TOP! |          | P!            |                                                                                                                                                                                                                                  |
|---------------------------------------|------------------------------------------------------------------------------------------------------------|----------|----------|----------|----------|----------|----------|---------------|----------------------------------------------------------------------------------------------------------------------------------------------------------------------------------------------------------------------------------|
|                                       |                                                                                                            |          |          |          |          |          |          | S             |                                                                                                                                                                                                                                  |
|                                       |                                                                                                            |          |          |          |          |          |          | ROLAND GARROS |                                                                                                                                                                                                                                  |
|                                       |                                                                                                            | SS       | ₩        | 2        | 뿐        | ₩ ₩      | Æ        | 3AR           |                                                                                                                                                                                                                                  |
|                                       |                                                                                                            | ACCESS   | ACTIVE   | ALLURE   | GT LINE  | ACTIVE   | ALLURE   | <u>a</u>      | Notes                                                                                                                                                                                                                            |
|                                       |                                                                                                            | ¥        | ¥        | ₹        | 5        | ¥        | ₹        | Š             |                                                                                                                                                                                                                                  |
|                                       |                                                                                                            |          |          |          |          |          |          | 80            |                                                                                                                                                                                                                                  |
|                                       | Luciana da la compania                                                                                     |          |          |          |          |          |          |               |                                                                                                                                                                                                                                  |
|                                       | Active City Brake & Lane Departure Warning                                                                 |          |          | 0        | •        |          | 0        | •             |                                                                                                                                                                                                                                  |
|                                       | ESP with Hill Assist                                                                                       | •        | •        | •        | •        | •        | •        | •             |                                                                                                                                                                                                                                  |
|                                       | Speed Limiter                                                                                              |          | •        | •        | •        | •        | •        | •             | Unavailable on 2-Tronic versions                                                                                                                                                                                                 |
|                                       | ABS with Electronic Brake Force Distributor (EBFD)                                                         | •        | •        | •        | •        | •        | •        | •             |                                                                                                                                                                                                                                  |
| <b>-</b>                              | Rear door child Safety door locking (5 door)                                                               | •        | •        | •        | •        | •        | •        | •             |                                                                                                                                                                                                                                  |
| & SECURITY                            | Seatbelt alarm (Driver & Passenger)                                                                        | •        | •        | •        | •        | •        | •        | •             |                                                                                                                                                                                                                                  |
| 5                                     | Driver and Passenger airbag with Passenger airbag deactivation switch                                      | •        | •        | •        | •        | •        | •        | •             |                                                                                                                                                                                                                                  |
| SE                                    |                                                                                                            | •        | •        |          |          | •        | •        | •             |                                                                                                                                                                                                                                  |
| 8                                     | Front side airbags                                                                                         |          |          | •        | •        |          |          |               |                                                                                                                                                                                                                                  |
| SAFETY                                | Front and rear curtain airbags                                                                             | •        | •        | •        | •        | •        | •        | •             |                                                                                                                                                                                                                                  |
| Ą                                     | Thatcham approved Cat 2 immobiliser                                                                        | •        | •        | •        | •        | •        | •        | •             |                                                                                                                                                                                                                                  |
| S                                     | Rear seat 3 point ISOFIX location mounts x 2                                                               | •        | •        | •        | •        | •        | •        | •             |                                                                                                                                                                                                                                  |
|                                       | 2 x 3-point rear seat belts                                                                                | •        | •        | •        | •        | •        | •        | •             |                                                                                                                                                                                                                                  |
|                                       | Puncture repair kit                                                                                        | •        | •        |          |          | •        | •        | •             |                                                                                                                                                                                                                                  |
|                                       | Space saver spare wheel                                                                                    | 0        | 0        | •        | •        |          |          |               |                                                                                                                                                                                                                                  |
|                                       | Tyre pressure sensors                                                                                      | •        | •        | •        | •        | •        | •        | •             |                                                                                                                                                                                                                                  |
|                                       | Multi speed heater fan                                                                                     | i        | <u> </u> | <u> </u> |          |          | 1        |               |                                                                                                                                                                                                                                  |
|                                       | ·                                                                                                          | •        | -        | -        |          | -        | 1        | 1             |                                                                                                                                                                                                                                  |
|                                       | Manual air conditioning                                                                                    | <b> </b> | •        | •        | •        | •        | •        |               |                                                                                                                                                                                                                                  |
|                                       | Automatic Air Conditioning                                                                                 |          |          |          | 0        |          | 1        | •             |                                                                                                                                                                                                                                  |
| 111                                   | Pop-out opening rear side windows                                                                          |          | •        | •        | •        | •        | •        | •             | 5 door only                                                                                                                                                                                                                      |
| COMFORT &                             | Electrically assisted power steering                                                                       | •        | •        | •        | •        | •        | •        | •             |                                                                                                                                                                                                                                  |
| 품                                     | Rev counter                                                                                                |          | 0        | •        | •        | •        | •        | •             |                                                                                                                                                                                                                                  |
| F F                                   | Height adjustable steering wheel                                                                           | •        | •        | •        | •        | •        | •        | •             |                                                                                                                                                                                                                                  |
| 2 5                                   | Electric front windows                                                                                     | •        | •        | •        | •        | •        | •        | •             |                                                                                                                                                                                                                                  |
| ပီမ                                   | D                                                                                                          |          |          | <b>—</b> |          |          |          |               |                                                                                                                                                                                                                                  |
|                                       | Peugeot Open & Go system (keyless entry with stop/start button)                                            |          |          | •        | •        |          | •        | •             |                                                                                                                                                                                                                                  |
|                                       | Reversing camera                                                                                           |          |          | •        | •        |          | •        | •             |                                                                                                                                                                                                                                  |
|                                       | 12v power socket                                                                                           | •        | •        | •        | •        | •        | •        | •             |                                                                                                                                                                                                                                  |
|                                       | Remote control central locking                                                                             | •        | •        | •        | •        | •        | •        | •             |                                                                                                                                                                                                                                  |
|                                       |                                                                                                            |          | 1        | 1        |          |          |          | 1<br>1        |                                                                                                                                                                                                                                  |
| ENT                                   | 7" multifunction colour touch screen                                                                       |          | •        | •        | •        | •        | •        | •             | Mirror Screen functionality is available<br>with compatible smart phones. Please<br>consult www.mirrorlink.com for a list of<br>enabled phones - compatibility is based<br>on the phone providers' original operating<br>system. |
| ENTERTAINMENT                         | Satellite Navigation                                                                                       |          |          | 0        | •        |          | 0        | •             | Incompatible with personalisation themes                                                                                                                                                                                         |
| FR                                    | Radio                                                                                                      | •        |          |          |          |          |          |               |                                                                                                                                                                                                                                  |
| Ę                                     | DAB digital radio                                                                                          | 1        | •        | •        | •        | •        | •        | •             |                                                                                                                                                                                                                                  |
| R EI                                  | Bluetooth                                                                                                  |          | •        | •        | •        | •        | •        | •             |                                                                                                                                                                                                                                  |
| SA                                    | Steering wheel mounted controls                                                                            |          | •        | •        | •        | •        | •        | •             |                                                                                                                                                                                                                                  |
| Z                                     | 3.5mm jack for external audio device                                                                       | •        | •        | •        | •        | •        | •        | •             |                                                                                                                                                                                                                                  |
| _                                     | -                                                                                                          |          |          | •        | •        |          |          |               |                                                                                                                                                                                                                                  |
|                                       | USB socket                                                                                                 |          | •        | -        | •        | _        | •        | •             |                                                                                                                                                                                                                                  |
|                                       | 2 speakers                                                                                                 | •        |          |          |          |          |          |               |                                                                                                                                                                                                                                  |
|                                       | 2 speakers plus 2 tweeters                                                                                 | <u> </u> | •        | •        | •        | •        | •        | •             |                                                                                                                                                                                                                                  |
|                                       | Leather trimmed steering wheel                                                                             |          | O        | •        | •        | •        | •        | •             | Brought in on Active by Porcelain interior ambience                                                                                                                                                                              |
|                                       | Leather gear knob                                                                                          |          | O        | •        | •        | •        | •        | •             | Brought in on Active by Porcelain interior<br>ambience<br>Chrome insert on Feline                                                                                                                                                |
|                                       | Black Curitiba cloth interior trim                                                                         | •        |          |          |          |          | 1        | 1             |                                                                                                                                                                                                                                  |
|                                       | Grey Carolight cloth interior trim                                                                         | 1        | •        | •        |          |          | 1        |               |                                                                                                                                                                                                                                  |
|                                       |                                                                                                            | 11       |          | t        |          | _        | 1 _      | 1 _           | With orange pattern and stitching on                                                                                                                                                                                             |
| U N                                   | Grey Rayura cloth interior trim                                                                            |          |          |          |          | •        | •        | •             | Roland Garros                                                                                                                                                                                                                    |
| Ē                                     | Black Claudia leather trim                                                                                 |          |          | O        | •        |          | O        |               |                                                                                                                                                                                                                                  |
| SEA                                   | Standard ambience - Black / Grey                                                                           | •        | •        | •        |          | •        | •        |               |                                                                                                                                                                                                                                  |
| \ \ \ \ \ \ \ \ \ \ \ \ \ \ \ \ \ \ \ | Roland Garros Porcelain ambience                                                                           |          |          |          |          |          |          | •             |                                                                                                                                                                                                                                  |
| RE                                    | Porcelain / Black ambience                                                                                 |          | 0        | 0        | 0        | •        | 0        |               | Brings in leather steering wheel and gear                                                                                                                                                                                        |
| Ę                                     |                                                                                                            | <b> </b> |          | -        | <u> </u> | <u> </u> | <b>_</b> | 1             | knob on Active                                                                                                                                                                                                                   |
| R FEA                                 | Gloss black ambience                                                                                       |          | O        | 0        | 0        | 0        | 0        |               | Brings in leather steering wheel and gear<br>knob on Active<br>Brings in leather steering wheel and gear                                                                                                                         |
|                                       | Porcelain ambience                                                                                         |          | 0        | 0        | 0        | 0        | 0        |               | knob on Active  Brings in leather steering wheel and gear                                                                                                                                                                        |
| ERIO                                  | Locar and ambience                                                                                         |          | ~        |          | •        | 0        | 0        | İ             | knob on Active                                                                                                                                                                                                                   |
| INTERIOR FEATURES / SEATING           | Laser red ambience Golden Yellow ambience                                                                  |          | 0        | 0        |          |          |          |               | Brings in leather steering wheel and gear                                                                                                                                                                                        |
| INTERIO                               | Golden Yellow ambience                                                                                     |          | O        | O        | O        | O        | 0        |               | Brings in leather steering wheel and gear knob on Active                                                                                                                                                                         |
| INTERIO                               | Golden Yellow ambience Driver seat height adjustment                                                       |          |          |          | •        | •        | •        | •             |                                                                                                                                                                                                                                  |
| INTERIO                               | Golden Yellow ambience                                                                                     | •        | O        | O        |          |          |          | •             |                                                                                                                                                                                                                                  |
| INTERIO                               | Golden Yellow ambience Driver seat height adjustment                                                       | •        | O        | O        |          |          |          | •             |                                                                                                                                                                                                                                  |
| INTERIO                               | Golden Yellow ambience Driver seat height adjustment Mono rear bench seat                                  | •        | •        | •        | •        | •        | •        |               |                                                                                                                                                                                                                                  |
| INTERIO                               | Golden Yellow ambience  Driver seat height adjustment  Mono rear bench seat  50 / 50 split rear bench seat |          | •        | •        | •        | •        | •        | •             |                                                                                                                                                                                                                                  |