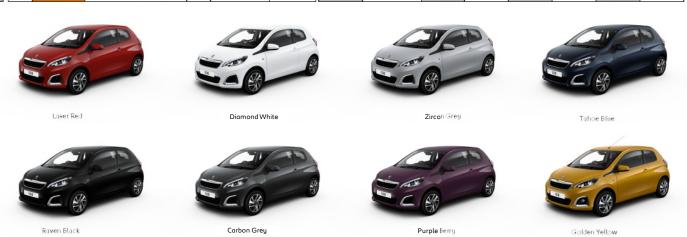

## **4. CHOOSE YOUR OPTIONS**

|                 |                                                                                                                                               |              | 10     | B HAT  | СНВА     | CK      |         | 108 T  | OP!           |   |                              |               |                              |                                                                                                                                   |
|-----------------|-----------------------------------------------------------------------------------------------------------------------------------------------|--------------|--------|--------|----------|---------|---------|--------|---------------|---|------------------------------|---------------|------------------------------|-----------------------------------------------------------------------------------------------------------------------------------|
|                 |                                                                                                                                               |              | ACCESS | ACTIVE | ALLURE   | GT LINE | ACTIVE  | ALLURE | ROLAND GARROS |   | Basic RRP £<br>Excluding VAT | VAT @ 20%     | Total RRP £<br>Including VAT | Notes                                                                                                                             |
| Þ               | White Paint                                                                                                                                   | POP8         | o      | 0      | o        | 0       | C       | ) )    | •             |   | 208.33                       | 41.67         | 250.00                       | See page 6.1                                                                                                                      |
| PAINT           | Metallic Paint                                                                                                                                | 0ММ0         | 0      | o      | o        | 0       | C       | 0      |               |   | 412.50                       | 82.50         | 495.00                       | See page 6.1                                                                                                                      |
|                 | Grey fabric roof                                                                                                                              | UP08         |        |        |          |         | C       | 0      |               | 1 | 125.00                       | 25.00         | 150.00                       |                                                                                                                                   |
|                 | Purple Berry fabric roof                                                                                                                      | UP10         |        |        |          |         | C       | 0      |               |   | 125.00                       | 25.00         | 150.00                       | Includes Purple Berry wheel centres on Allure                                                                                     |
|                 | Loser Red / Zircon Grey two tone point with 'Dual II' personalisation theme                                                                   | J460         |        | •      | o        |         |         |        |               |   | 237.50                       | 47.50         | 285.00                       | Must be ordered with Loser Red point (POY2)<br>Includes chrome window trim                                                        |
|                 | Diamond White / Zircon Grey two tone paint with 'Dual II' personalisation theme                                                               | J460         |        | 0      | O        |         |         |        |               |   | 237.50                       | 47.50         | 285.00                       | Must be ordered as an option with Diamond White paint (POPB) which will be charged at £250.00 Includes chrome window trim         |
|                 | Diamond White / Tahoe Blue two tone paint with 'Dual II' personalisation theme                                                                | J4PT         |        | 0      | o        |         |         |        |               |   | 237.50                       | 47.50         | 285.00                       | Must be ordered as an option with Diamond White paint (POPB) which will be charged at £250.00 Includes chrome window trim         |
|                 | Purple Berry / Raven Black two tone paint with 'Dual II' personalisation theme                                                                | J462         |        | 0      | O        |         |         |        |               |   | 237.50                       | 47.50         | 285.00                       | Must be ordered as an option with Purple Berry paint (MOLE) which will be charged at £495.00 Includes chrome window trim          |
|                 | Laser Red / Raven Black two tone paint with 'Dual II' personalisation theme                                                                   | J462         |        | O      | O        |         |         |        |               |   | 237.50                       | 47.50         | 285.00                       | Must be ordered with Laser Red paint (P0Y2)<br>Includes chrome window trim                                                        |
|                 | Carbon Grey / Raven Black two tone paint with 'Dual II' personalisation theme                                                                 | J462         |        | •      | o        |         |         |        |               |   | 237.50                       | 47.50         | 285.00                       | Must be ordered as an option with Carbon Grey paint (M09A) which will be charged at £495.00 Includes chrome window trim           |
|                 | Porcelain / Black ambience - Porcelain dash insert and gloss black surround on centre console                                                 | ENGD         |        |        | o        |         |         | 0      |               |   | 83.33                        | 16.67         | 100.00                       | Gloss black gear knob surround. Chrome surround on 2-Tronic                                                                       |
|                 | Porcelain / Black ambience - Porcelain dash insert and gloss black surround on centre console (includes leather steering wheel and gear knob) | ENGD         |        | 0      |          |         | C       | ,      |               |   | 125.00                       | 25.00         | 150.00                       | Gloss black gear knob surround. Chrome surround on 2-Tronic                                                                       |
|                 | Porcelain ambience - Porcelain dash insert and centre console surround                                                                        | ENFO         |        |        | 0        |         |         | 0      |               |   | 83.33                        | 16.67         | 100.00                       | Porcelain gear knob surround. Chrome surround on 2-                                                                               |
| Z<br>O          | Porcelain ambience - Porcelain dash insert and centre console surround (includes leather steering wheel and gear knob)                        | ENFO         |        | 0      | _        |         | 0       | _      |               |   | 125.00                       | 25.00         | 150.00                       | Tronic  Porcelain gear knob surround. Chrome surround on 2- Tronic                                                                |
| LISATIC         | Laser red ambience - Laser red dash insert and gloss black surround on centre console                                                         | ENFR         |        |        | 0        | •       |         | 9      |               |   | 83.33                        | 16.67         | 100.00                       | Gloss black gear knob surround. Chrome surround on<br>2-Tronic                                                                    |
| PERSONALISATION | Laser red ambience - Laser red dash insert and gloss black surround on centre console (includes leather steering wheel and gear knob)         | ENFR         |        | 0      | _        |         | C       |        |               |   | 125.00                       | 25.00         | 150.00                       | Incompatible with Barcode & Tattoo Gloss black gear knob surround. Chrome surround on 2-Tronic Incompatible with Barcode & Tattoo |
|                 | Golden Yellow ambience - Golden Yellow dash insert and gloss black surround on centre console                                                 | ENHF         |        |        | o        |         |         | 0      |               |   | 83.33                        | 16.67         | 100.00                       | Gloss black gear knob surround. Chrome surround on 2-Tronic Incompatible with Barcode & Tattoo                                    |
|                 | Golden Yellow ambience - Golden Yellow dash insert and gloss black surround on centre console (includes leather steering wheel and gear knob) | ENHF         |        | O      |          |         | C       | •      |               |   | 125.00                       | 25.00         | 150.00                       | Gloss black gear knob surround. Chrome surround on<br>2-Tronic<br>Incompatible with Barcode & Tattoo                              |
|                 | Gloss black ambience - Gloss black dash insert and centre console surround                                                                    | ENGE         |        |        | 0        | 0       |         | 0      |               |   | 83.33                        | 16.67         | 100.00                       | Chrome gear knob surround<br>Incompatible with Dressy                                                                             |
|                 | Gloss black ambience - Gloss black dash insert and centre console surround (includes leather steering wheel and gear knob)                    | ENGE         |        | 0      |          |         | O       | )      |               |   | 125.00                       | 25.00         | 150.00                       | Chrome gear knob surround<br>Incompatible with Dressy                                                                             |
|                 | 'Diamond' personalisation theme                                                                                                               | D312         |        | O      | O        |         |         |        |               |   | 291.67                       | 58.33         | 350.00                       |                                                                                                                                   |
|                 | 'Diamond' personalisation theme                                                                                                               | D319         |        |        |          |         | C       | )      |               |   | 291.67                       | 58.33         | 350.00                       |                                                                                                                                   |
|                 | 'Barcode' personalisation theme                                                                                                               | D314         |        | O      | O        |         |         |        |               |   | 291.67                       | 58.33         | 350.00                       | Incompatible with Laser Red or Golden Yellow ambience                                                                             |
|                 | 'Barcode' personalisation theme                                                                                                               | D321         |        |        |          |         | C       | )      |               |   | 291.67                       | 58.33         | 350.00                       | Incompatible with Laser Red or Golden Yellow ambience                                                                             |
|                 | 'Dressy' personalisation theme                                                                                                                | D315         |        | 0      | O        |         |         |        |               |   | 291.67                       | 58.33         | 350.00                       | Incompatible with Gloss Black ambience                                                                                            |
|                 | 'Dressy' personalisation theme                                                                                                                | D322         |        |        |          |         | C       | ) )    |               |   | 291.67                       | 58.33         | 350.00                       | Incompatible with Gloss Black ambience                                                                                            |
|                 | Tattoo' personalisation theme                                                                                                                 | D316         |        | 0      | 0        |         |         |        |               |   | 291.67                       | 58.33         | 350.00                       | Incompatible with Laser Red or Golden Yellow ambience Incompatible with Laser Red or Golden Yellow                                |
|                 | Tattoo' personalisation theme                                                                                                                 | D323         | -      |        |          |         | C       | -      |               |   | 291.67                       | 58.33         | 350.00                       | ambience                                                                                                                          |
|                 | 'Sport' personalisation theme                                                                                                                 | D318         |        | 0      | 0        |         | 0       | -      |               |   | 291.67                       | 58.33         | 350.00                       | Red - available on Zircon Grey, Carbon Grey, Raven                                                                                |
|                 | 'Playlist' personalisation theme                                                                                                              | D351         |        | 0      | 0        | Щ       | C       |        |               |   | 291.67                       | 58.33         | 350.00                       | Black and Diamond White.                                                                                                          |
|                 | 'Playlist' personalisation theme                                                                                                              | D352         |        | O      | O        |         | C       | )      | <u> </u>      |   | 291.67                       | 58.33         | 350.00                       | White - available on Laser Red, Purple Berry, French<br>Blue and Tahoe Blue.                                                      |
|                 | Space saver spare wheel                                                                                                                       | RS02         | 0      | O      | •        | •       |         |        |               |   | 58.33                        | 11.67         | 70.00                        | Not available on TOP! versions                                                                                                    |
| SNC             | Satellite Navigation                                                                                                                          | D308         |        |        | O        | •       |         | 0      |               |   | 333.33                       | 66.67         | 400.00                       | Incompatible with personalisation themes                                                                                          |
| OPTIONS         | Automatic air conditioning  Pey counter                                                                                                       | WX35<br>CS02 |        | 0      | •        | •       |         |        | •             |   | 191.67<br>33.33              | 38.33<br>6.67 | 230.00                       |                                                                                                                                   |
|                 | Rev counter  Active City Broke & Lane departure warning system                                                                                | D404         |        | 0      | •        | •       | C       | •      | •             |   | 216.67                       | 43.33         | 260.00                       |                                                                                                                                   |
| NTERIOR         | Leother seats                                                                                                                                 | INFX         |        |        | 0        | •       |         | 0      |               |   | 541.67                       | 108.33        | 650.00                       |                                                                                                                                   |
| • Stand         | lard O Option at extra cost                                                                                                                   |              | Щ      |        | <u> </u> | Ш       | <u></u> |        |               | 1 | <u> </u>                     |               |                              |                                                                                                                                   |