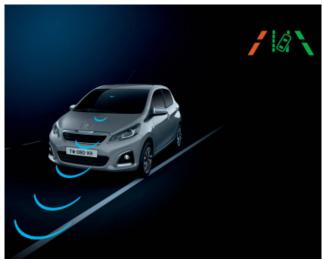

#### Active City Brake

Active City Brake is a new technology which makes it possible to avoid an accident or reduce its severity if the driver fails to react. It works in urban conditions at speeds of less than 20 mph. A short range sensor is fitted to the top of the windscreen and can detect other vehicles that are driving in the same direction or stationary. This will automatically trigger an emergency brake to stop the vehicle and avoid a collision entirely or limit the consequences of an accident by reducing the speed of impact.