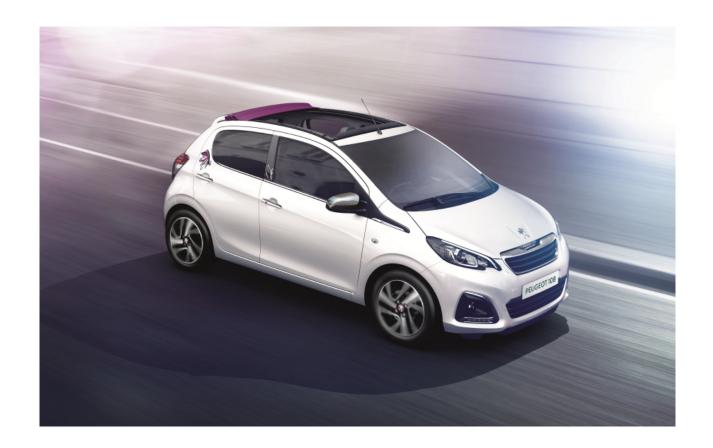

## **PEUGEOT**

*108* 

3 and 5 Door

# PRICES, EQUIPMENT AND TECHNICAL SPECIFICATIONS

1st December 2016 Version 13

Model Year 2016.75