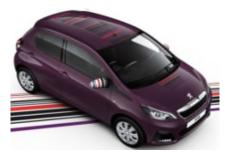

## 108 Allure with 'Diamond' Theme

The Diamond theme stands for multifaceted elegance. Its contrasting matt and shiny prisms give a sense of volume and movement to the body work. This theme attracts attention with its glamorous, rock look.