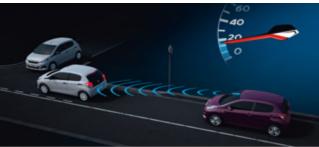

#### Lane Departure Warning System

The **Lane Departure Warning System** uses lane marker recognition to detect the white lines on well-maintained roads. It operates at speeds of more than 30 mph and urges the driver to avoid lane departure via an audible signal and warning light.