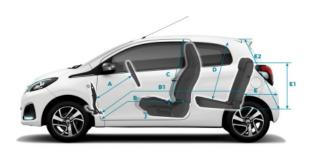

## **5.1 KNOW YOUR EQUIPMENT**

|                                       |                                                                                                            | 1        | TAH 801  | ГСНВАС   | K        | 108 TOP! |          | P!            |                                                                                                                                                                                                                                  |
|---------------------------------------|------------------------------------------------------------------------------------------------------------|----------|----------|----------|----------|----------|----------|---------------|----------------------------------------------------------------------------------------------------------------------------------------------------------------------------------------------------------------------------------|
|                                       |                                                                                                            |          |          |          |          |          |          | S             |                                                                                                                                                                                                                                  |
|                                       |                                                                                                            |          |          |          |          |          |          | ROLAND GARROS |                                                                                                                                                                                                                                  |
|                                       |                                                                                                            | SS       | ₩        | 2        | 뿐        | ₩ ₩      | Æ        | 3AR           |                                                                                                                                                                                                                                  |
|                                       |                                                                                                            | ACCESS   | ACTIVE   | ALLURE   | GT LINE  | ACTIVE   | ALLURE   | <u>a</u>      | Notes                                                                                                                                                                                                                            |
|                                       |                                                                                                            | ¥        | ¥        | ₹        | 5        | ¥        | ₹        | Š             |                                                                                                                                                                                                                                  |
|                                       |                                                                                                            |          |          |          |          |          |          | 80            |                                                                                                                                                                                                                                  |
|                                       | Luciana da la compania                                                                                     |          |          |          |          |          |          |               |                                                                                                                                                                                                                                  |
|                                       | Active City Brake & Lane Departure Warning                                                                 |          |          | 0        | •        |          | 0        | •             |                                                                                                                                                                                                                                  |
|                                       | ESP with Hill Assist                                                                                       | •        | •        | •        | •        | •        | •        | •             |                                                                                                                                                                                                                                  |
|                                       | Speed Limiter                                                                                              |          | •        | •        | •        | •        | •        | •             | Unavailable on 2-Tronic versions                                                                                                                                                                                                 |
|                                       | ABS with Electronic Brake Force Distributor (EBFD)                                                         | •        | •        | •        | •        | •        | •        | •             |                                                                                                                                                                                                                                  |
| <b>-</b>                              | Rear door child Safety door locking (5 door)                                                               | •        | •        | •        | •        | •        | •        | •             |                                                                                                                                                                                                                                  |
| & SECURITY                            | Seatbelt alarm (Driver & Passenger)                                                                        | •        | •        | •        | •        | •        | •        | •             |                                                                                                                                                                                                                                  |
| 5                                     | Driver and Passenger airbag with Passenger airbag deactivation switch                                      | •        | •        | •        | •        | •        | •        | •             |                                                                                                                                                                                                                                  |
| SE                                    |                                                                                                            | •        | •        |          |          | •        | •        | •             |                                                                                                                                                                                                                                  |
| 8                                     | Front side airbags                                                                                         |          |          | •        | •        |          |          |               |                                                                                                                                                                                                                                  |
| SAFETY                                | Front and rear curtain airbags                                                                             | •        | •        | •        | •        | •        | •        | •             |                                                                                                                                                                                                                                  |
| Ą                                     | Thatcham approved Cat 2 immobiliser                                                                        | •        | •        | •        | •        | •        | •        | •             |                                                                                                                                                                                                                                  |
| S                                     | Rear seat 3 point ISOFIX location mounts x 2                                                               | •        | •        | •        | •        | •        | •        | •             |                                                                                                                                                                                                                                  |
|                                       | 2 x 3-point rear seat belts                                                                                | •        | •        | •        | •        | •        | •        | •             |                                                                                                                                                                                                                                  |
|                                       | Puncture repair kit                                                                                        | •        | •        |          |          | •        | •        | •             |                                                                                                                                                                                                                                  |
|                                       | Space saver spare wheel                                                                                    | 0        | 0        | •        | •        |          |          |               |                                                                                                                                                                                                                                  |
|                                       | Tyre pressure sensors                                                                                      | •        | •        | •        | •        | •        | •        | •             |                                                                                                                                                                                                                                  |
|                                       | Multi speed heater fan                                                                                     | i        | <u> </u> | <u> </u> |          |          | 1        |               |                                                                                                                                                                                                                                  |
|                                       | ·                                                                                                          | •        | -        | -        |          | -        | 1        | 1             |                                                                                                                                                                                                                                  |
|                                       | Manual air conditioning                                                                                    | <b> </b> | •        | •        | •        | •        | •        |               |                                                                                                                                                                                                                                  |
|                                       | Automatic Air Conditioning                                                                                 |          |          |          | 0        |          | 1        | •             |                                                                                                                                                                                                                                  |
| 111                                   | Pop-out opening rear side windows                                                                          |          | •        | •        | •        | •        | •        | •             | 5 door only                                                                                                                                                                                                                      |
| COMFORT &                             | Electrically assisted power steering                                                                       | •        | •        | •        | •        | •        | •        | •             |                                                                                                                                                                                                                                  |
| 품                                     | Rev counter                                                                                                |          | 0        | •        | •        | •        | •        | •             |                                                                                                                                                                                                                                  |
| F F                                   | Height adjustable steering wheel                                                                           | •        | •        | •        | •        | •        | •        | •             |                                                                                                                                                                                                                                  |
| 2 5                                   | Electric front windows                                                                                     | •        | •        | •        | •        | •        | •        | •             |                                                                                                                                                                                                                                  |
| ပီမ                                   | D                                                                                                          |          |          | <b>—</b> |          |          |          |               |                                                                                                                                                                                                                                  |
|                                       | Peugeot Open & Go system (keyless entry with stop/start button)                                            |          |          | •        | •        |          | •        | •             |                                                                                                                                                                                                                                  |
|                                       | Reversing camera                                                                                           |          |          | •        | •        |          | •        | •             |                                                                                                                                                                                                                                  |
|                                       | 12v power socket                                                                                           | •        | •        | •        | •        | •        | •        | •             |                                                                                                                                                                                                                                  |
|                                       | Remote control central locking                                                                             | •        | •        | •        | •        | •        | •        | •             |                                                                                                                                                                                                                                  |
|                                       |                                                                                                            |          | 1        | 1        |          |          |          | 1<br>1        |                                                                                                                                                                                                                                  |
| ENT                                   | 7" multifunction colour touch screen                                                                       |          | •        | •        | •        | •        | •        | •             | Mirror Screen functionality is available<br>with compatible smart phones. Please<br>consult www.mirrorlink.com for a list of<br>enabled phones - compatibility is based<br>on the phone providers' original operating<br>system. |
| ENTERTAINMENT                         | Satellite Navigation                                                                                       |          |          | 0        | •        |          | 0        | •             | Incompatible with personalisation themes                                                                                                                                                                                         |
| FR                                    | Radio                                                                                                      | •        |          |          |          |          |          |               |                                                                                                                                                                                                                                  |
| Ę                                     | DAB digital radio                                                                                          | 1        | •        | •        | •        | •        | •        | •             |                                                                                                                                                                                                                                  |
| R EI                                  | Bluetooth                                                                                                  |          | •        | •        | •        | •        | •        | •             |                                                                                                                                                                                                                                  |
| SA                                    | Steering wheel mounted controls                                                                            |          | •        | •        | •        | •        | •        | •             |                                                                                                                                                                                                                                  |
| Z                                     | 3.5mm jack for external audio device                                                                       | •        | •        | •        | •        | •        | •        | •             |                                                                                                                                                                                                                                  |
| _                                     | -                                                                                                          |          |          | •        | •        |          |          |               |                                                                                                                                                                                                                                  |
|                                       | USB socket                                                                                                 |          | •        | -        | •        | _        | •        | •             |                                                                                                                                                                                                                                  |
|                                       | 2 speakers                                                                                                 | •        |          |          |          |          |          |               |                                                                                                                                                                                                                                  |
|                                       | 2 speakers plus 2 tweeters                                                                                 | <u> </u> | •        | •        | •        | •        | •        | •             |                                                                                                                                                                                                                                  |
|                                       | Leather trimmed steering wheel                                                                             |          | O        | •        | •        | •        | •        | •             | Brought in on Active by Porcelain interior ambience                                                                                                                                                                              |
|                                       | Leather gear knob                                                                                          |          | O        | •        | •        | •        | •        | •             | Brought in on Active by Porcelain interior<br>ambience<br>Chrome insert on Feline                                                                                                                                                |
|                                       | Black Curitiba cloth interior trim                                                                         | •        |          |          |          |          | 1        | 1             |                                                                                                                                                                                                                                  |
|                                       | Grey Carolight cloth interior trim                                                                         | 1        | •        | •        |          |          | 1        |               |                                                                                                                                                                                                                                  |
|                                       |                                                                                                            | 11       |          | t        |          | _        | 1 _      | 1 _           | With orange pattern and stitching on                                                                                                                                                                                             |
| U N                                   | Grey Rayura cloth interior trim                                                                            |          |          |          |          | •        | •        | •             | Roland Garros                                                                                                                                                                                                                    |
| Ē                                     | Black Claudia leather trim                                                                                 |          |          | O        | •        |          | O        |               |                                                                                                                                                                                                                                  |
| SEA                                   | Standard ambience - Black / Grey                                                                           | •        | •        | •        |          | •        | •        |               |                                                                                                                                                                                                                                  |
| \ \ \ \ \ \ \ \ \ \ \ \ \ \ \ \ \ \ \ | Roland Garros Porcelain ambience                                                                           |          |          |          |          |          |          | •             |                                                                                                                                                                                                                                  |
| RE                                    | Porcelain / Black ambience                                                                                 |          | 0        | 0        | 0        | •        | 0        |               | Brings in leather steering wheel and gear                                                                                                                                                                                        |
| Ę                                     |                                                                                                            | <b> </b> |          | -        | <u> </u> | <u> </u> | <b>_</b> | 1             | knob on Active                                                                                                                                                                                                                   |
| R FEA                                 | Gloss black ambience                                                                                       |          | O        | 0        | 0        | 0        | 0        |               | Brings in leather steering wheel and gear<br>knob on Active<br>Brings in leather steering wheel and gear                                                                                                                         |
|                                       | Porcelain ambience                                                                                         |          | 0        | 0        | 0        | 0        | 0        |               | knob on Active  Brings in leather steering wheel and gear                                                                                                                                                                        |
| ERIO                                  | Locar and ambience                                                                                         |          | ~        |          | •        | 0        | 0        | İ             | knob on Active                                                                                                                                                                                                                   |
| INTERIOR FEATURES / SEATING           | Laser red ambience Golden Yellow ambience                                                                  |          | 0        | 0        |          |          |          |               | Brings in leather steering wheel and gear                                                                                                                                                                                        |
| INTERIO                               | Golden Yellow ambience                                                                                     |          | O        | O        | O        | O        | 0        |               | Brings in leather steering wheel and gear knob on Active                                                                                                                                                                         |
| INTERIO                               | Golden Yellow ambience Driver seat height adjustment                                                       |          |          |          | •        | •        | •        | •             |                                                                                                                                                                                                                                  |
| INTERIO                               | Golden Yellow ambience                                                                                     | •        | O        | O        |          |          |          | •             |                                                                                                                                                                                                                                  |
| INTERIO                               | Golden Yellow ambience Driver seat height adjustment                                                       | •        | O        | O        |          |          |          | •             |                                                                                                                                                                                                                                  |
| INTERIO                               | Golden Yellow ambience Driver seat height adjustment Mono rear bench seat                                  | •        | •        | •        | •        | •        | •        |               |                                                                                                                                                                                                                                  |
| INTERIO                               | Golden Yellow ambience  Driver seat height adjustment  Mono rear bench seat  50 / 50 split rear bench seat |          | •        | •        | •        | •        | •        | •             |                                                                                                                                                                                                                                  |