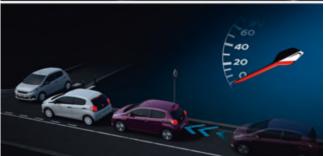

#### Lane Departure Warning System

The **Lane Departure Warning System** uses lane marker recognition to detect the white lines on well-maintained roads. It operates at speeds of more than 30 mph and urges the driver to avoid lane departure via an audible signal and warning light.