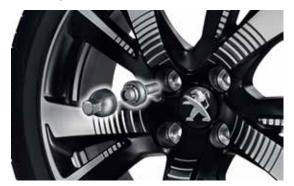

New PEUGEOT 2008 SUV makes no compromises on style and invites you to express your own. PEUGEOT wheel trims bring you a host of personalisation options and are submitted to the most stringent quality tests. Matching wheel centre caps and chrome door mirrors underscore the vitality of your SUV.

₹ Dog guard

Make the carriage of canine passengers safer with this easy to fit and remove dog guard.

\*\*Anti-theft wheel bolts
Reduces the risk of theft of both alloy and steel road wheels.

Nomadic reading lamp