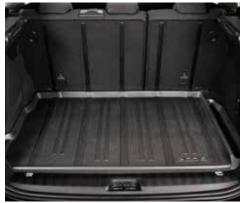

**Backlit door sill protectors** 

Stainless door sill protectors

Dark chrome door sill protectors

Aluminium effect door sill protectors

**★** Velour carpet mat set

**ℜ** Rubber carpet mat set

**⊀** Flexible boot tray

 $\Re$  Standard carpet mat set

**≸** Boot mat

**★** Extended Boot Mat

Luggage bag

A convenient alternative to the traditional rigid luggage box, the luggage bag folds flat for easy storage when not in use.