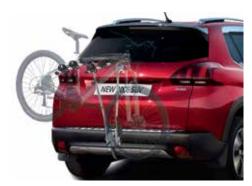

#### Tow bar mounted 'hang on style' cycle carrier

This tow bar mounted cycle carrier attaches securely to any tow ball. It is available in 2, 3 & 4 cycle capacity configurations. This product must be used on conjunction with a rear lighting board (sold separately).

This single cycle carrier affixes securely to all PEUGEOT roof bars. It attaches to the bike on each wheel and the frame, and is available in a choice of steel or lightweight aluminium construction.