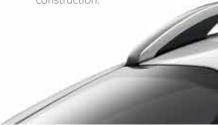

This single cycle carrier affixes securely to all PEUGEOT roof bars. It attaches to the bike on each wheel and the frame, and is available in a choice of steel or lightweight aluminium construction.