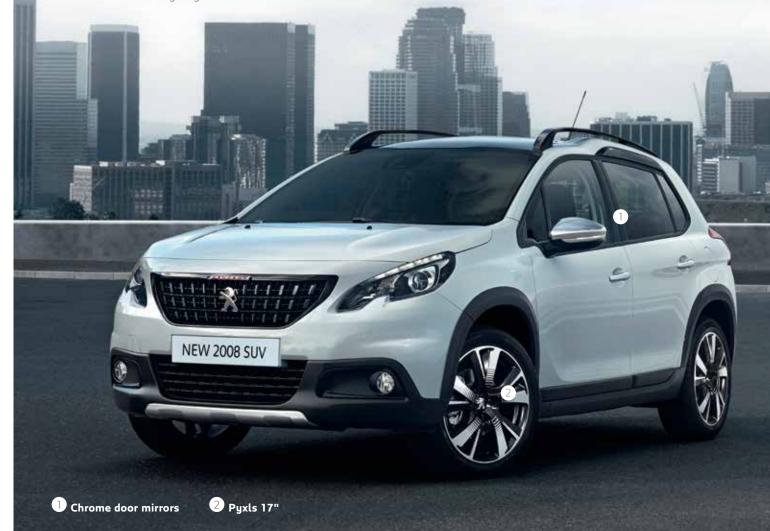

New PEUGEOT 2008 SUV makes no compromises on style and invites you to express your own. PEUGEOT wheel trims bring you a host of personalisation options and are submitted to the most stringent quality tests. Matching wheel centre caps and chrome door mirrors underscore the vitality of your SUV.

### ALLOY WHEELS

ℜ Draco 15"

X Cetus 16"

🛪 Pyxls 17"