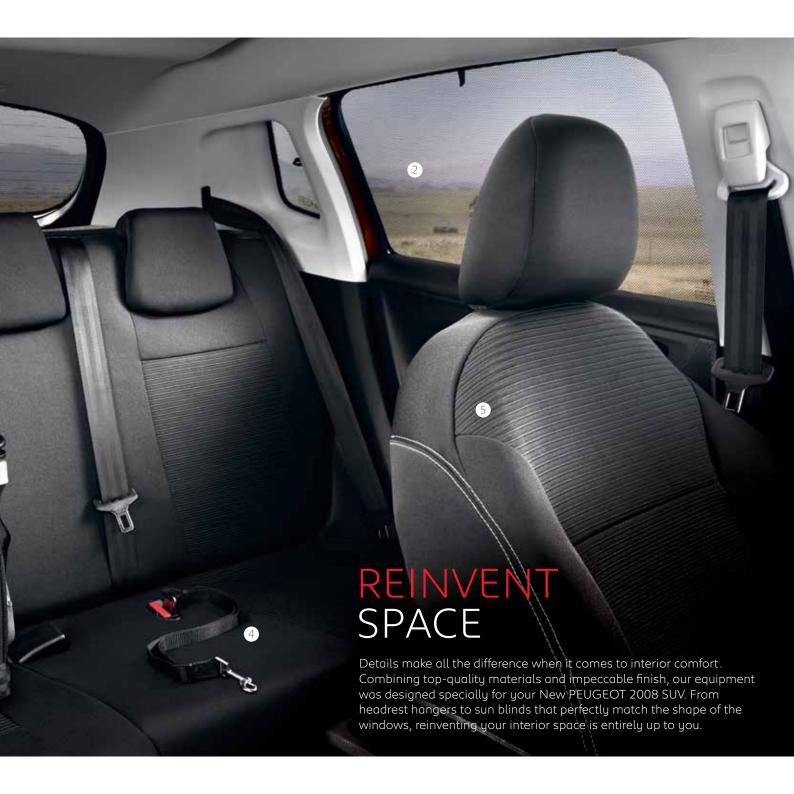

## TAKE AN ADVENTURE

Equip your New PEUGEOT 2008 SUV for your next adventure and enhance its looks. PEUGEOT brings you covers and strips to ensure maximum protection of your vehicle body to increase its longevity. Add an extra touch of personalisation with our door sill protection range.

₹ Dog guard

Make the carriage of canine passengers safer with this easy to fit and remove dog guard.

\*\*Anti-theft wheel bolts
Reduces the risk of theft of both alloy and steel road wheels.

Nomadic reading lamp