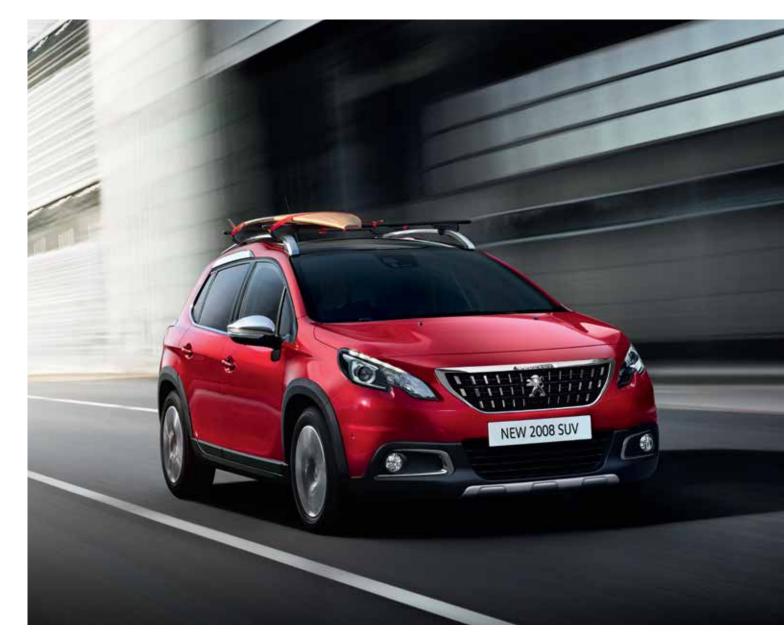

# CHOOSE PEUGEOT QUALITY

Experience sharp design, uncompromising quality and instinctive driving in the New PEUGEOT 2008 SUV.

An SUV built with strength and character, the striking new exterior design is complemented with vibrant new paint finishes: Emerald and Ultimate Red.

Innovative lifestyle technology has been introduced to ensure maximum convenience and safety. Plus, the modern and efficient range of PureTech petrol and BlueHDi diesel engines combine impressive performance with exceptional fuel economy.

New PEUGEOT 2008 SUV features the PEUGEOT i-Cockpit®, an intuitive interior layout that reinvents the driving experience, and Grip Control® which optimises traction in low-grip conditions, adapting to all terrains and weather conditions.

New PEUGEOT 2008 SUV makes no compromises on style and invites you to express your own. PEUGEOT wheel trims bring you a host of personalisation options and are submitted to the most stringent quality tests. Matching wheel centre caps and chrome door mirrors underscore the vitality of your SUV.

#### **Roof bars**

A set of transverse roof bars provide an excellent foundation for carrying large items. All roof bars feature a locking mechanism for added security.