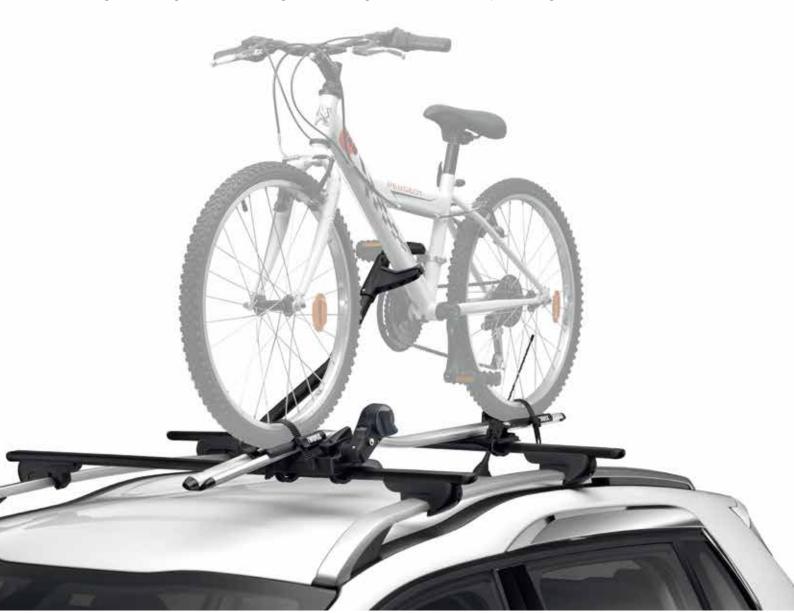

Innovative lifestyle technology has been introduced to ensure maximum convenience and safety. Plus, the modern and efficient range of PureTech petrol and BlueHDi diesel engines combine impressive performance with exceptional fuel economy.

New PEUGEOT 2008 SUV features the PEUGEOT i-Cockpit®, an intuitive interior layout that reinvents the driving experience, and Grip Control® which optimises traction in low-grip conditions, adapting to all terrains and weather conditions.