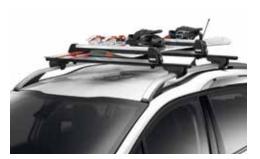

#### Ski-carrier

A choice of ski carriers allowing the carriage of up to six pairs of skis. Can also be used to secure snow boards (depending on model).