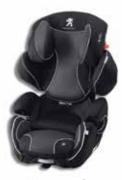

#### Child safety seats

A complete range of seats suitable for carrying children aged from birth to 10 years. All seats offer optimum levels of comfort and are tested and approved by PEUGEOT. They also comply with the most stringent of safety standards including European approval regulations.

Romer Baby Safe+ Group: 0+

Romer Duo+ Isofix Group: 1

Romer Kidfix Group: 2, 3

Kiddy Cruiserfix Pro Group: 2, 3

**ℜ Snow chains and snow socks**Essential for driving on fresh or compacted snow.

**High visibility vest, warning triangle and first aid kit**Be prepared for unexpected emergencies with our range of road safety accessories. All items are available individually.