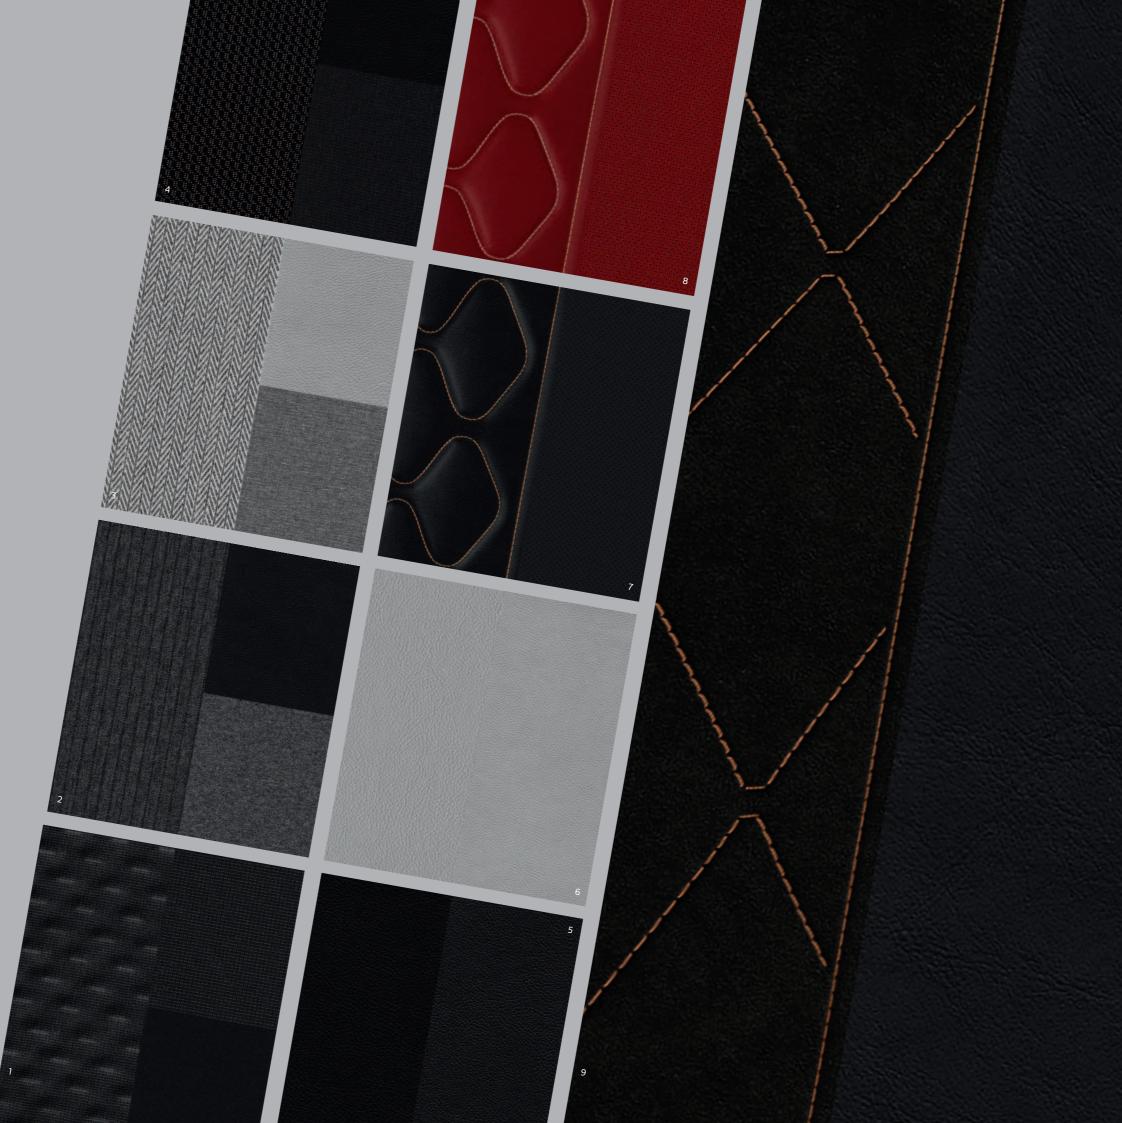

#### MATERIAL MATTERS

Customise your vehicle with a choice of upholstery in premiur and timeless materials<sup>(1)</sup>. Get inside, close the door and relax.

1. Mistral tri-material black 'Losange' cloth

- 2. Mistral tri-material black 'Imila' leather effect and 'Brum
- Light grey tri-material 'Evron' leather effect and 'Gue
- 4. Mistral tri-material black 'Belomka' leather effect and 'Orr
- 5. Claudia Mistral leather
- 7 Nappa Mistral full grain logthor
- 8 Nappa Red full arain leather
- 9. Alcantara® and part Nappa Mistral full grain leather.

<sup>(1)</sup> Standard, optional or not available depending on version. Claudia and Nappa leather seats trims also include leather effect trim on selected surfaces.

SPECIAL

METALLIC