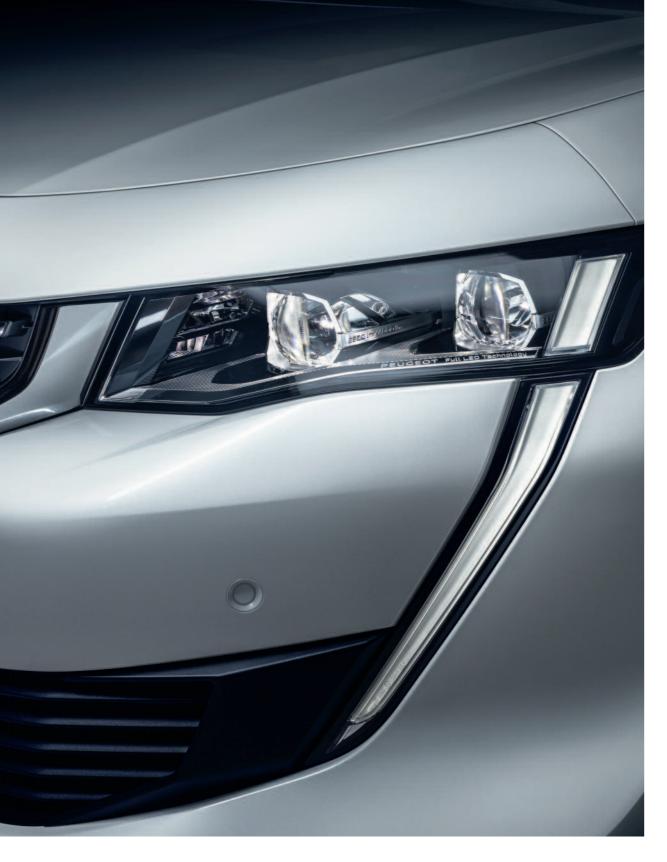

# BOLD ELEGANCE.

At the front, the chrome-plated chequered front grille, Nera Black door mirror shells and the brand's new, latest-generation lighting signature underscore the pure and bold lines of the all-new PEUGEOT 508 GT Line.

### SEE THE LIGHT.

For enhanced visual comfort day and night, the brand's distinctive new light signature<sup>(1)</sup> comprises Full LED headlights with self levelling<sup>(2)</sup> and static cornering function. The lighting signature is further enhanced with the striking front LED daytime running lights that also act as the vehicle indicators. You can see and be seen at all times, for optimised driving and safety.