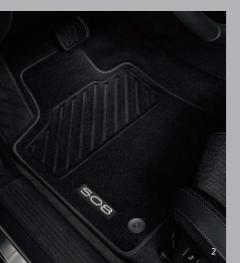

Headrest mounted coat hanger
2 - Set of velour floor mats
3 - Boot net
4 - Two front mudflaps