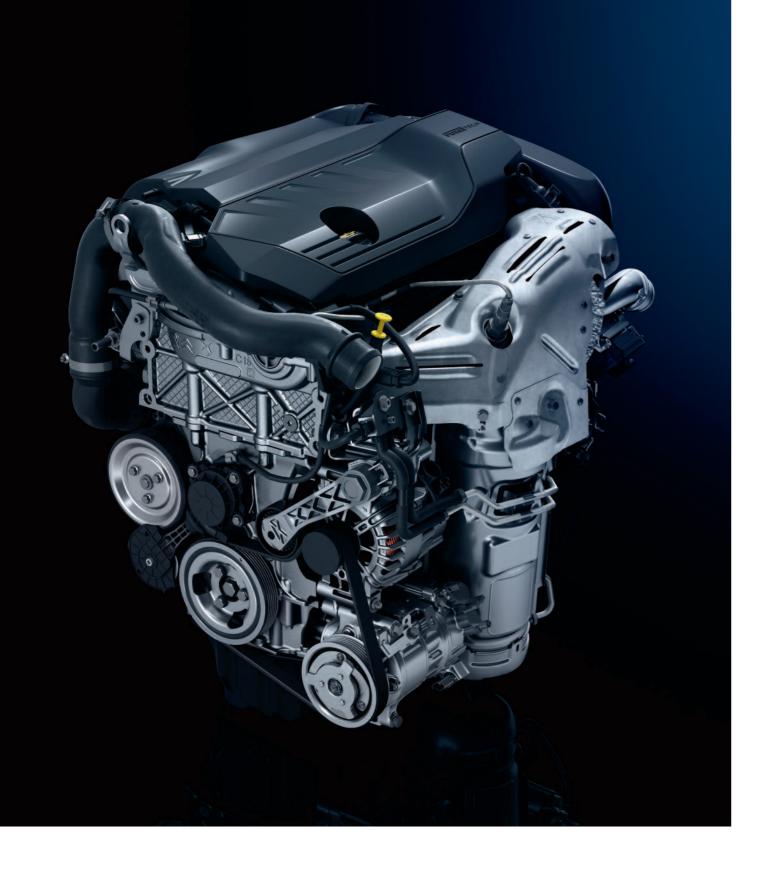

## UNCOMPROMISING EFFICIENCY.

The all-new PEUGEOT 508 is powered by latest-generation PureTech and BlueHDi<sup>(1)</sup> engines compliant with the Euro 6 standard. Two petrol engine power outputs are available, based on the 1.6L PureTech. Three diesel power outputs are on offer, based on the 1.5L and 2.0L BlueHDi.

### SEAMLESS SHIFTS.

As efficient as a manual gearbox, the new EAT8 automatic gearbox<sup>(1)</sup> offers quick and seamless gear shifts. For the more exuberant driver manual changes can be conducted via the steering column mounted paddles whilst for optimum ease and comfort, the EAT8 gearbox will automatically place itself into park upon switching off the ignition. The all-new PEUGEOT 508 can also be equipped with a six-speed manual gearbox on the 1.5L BlueHDi 130 S&S engine.