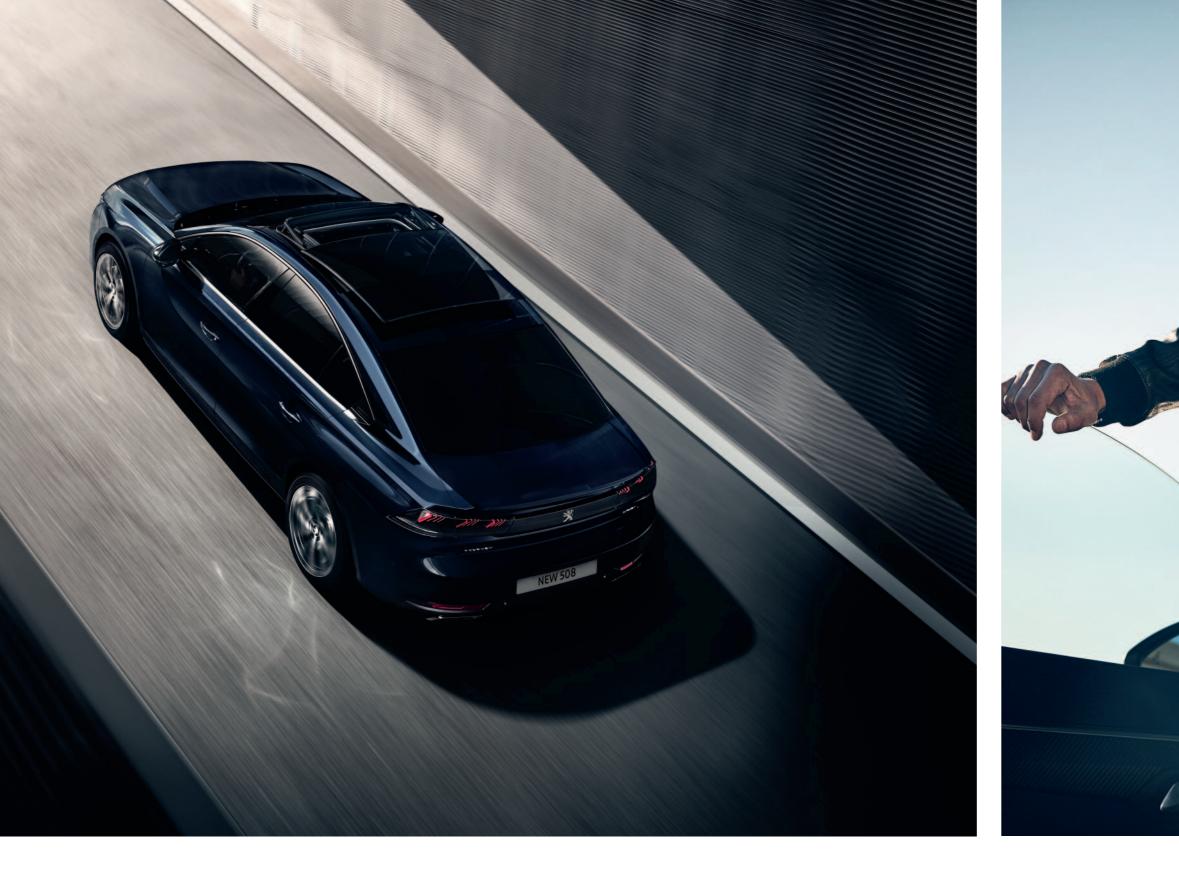

#### ALL-NEW 508 GT A RADICAL FASTBACK.

With its low-slung body, tautly drawn lines and muscular, steely style, the all-new PEUGEOT 508 GT possesses a sleek and innovative spirit. To accompany the style, the new model's exclusive 1.6L PureTech 225 EAT8 S&S engine heightens the driving senses further.

### SHARP DESIGN.

Immediately recognisable with its sharp front end, boasting a striking front grille with embossed chequered chrome design and framed by Full LED headlights<sup>(1)</sup>, the all-new PEUGEOT 508 GT is radically modern, the design is clear and perfectly proportioned, with a muscular and athletic profile and a tight waistline serving to accentuate the curvaceous wings with their uninterrupted flow.