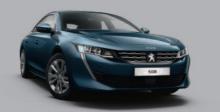

#### ALL-NEW PEUGEOT 508 ALLURE RESOLUTELY MODERN.

At the rear, the gloss black rear cluster connecting strip framed by the 3D effect of the lights<sup>(1)</sup>, takes direct inspiration from the PEUGEOT Instinct concept car. The taut rear design is highlighted by the intricate rear wing design while the 18" 'Hirone' diamond-cut two tone alloy wheels<sup>(1)</sup> underline the dynamic silhouette of the all-new PEUGEOT 508 Allure.

# FRAMELESS DOOR.

With its elegant, sleek and athletic body styling, the all-new PEUGEOT 508 Allure takes inspiration from the world of coupés but possesses all the features of a saloon. From the very first design sketches, the focus was on creating optimised proportions through meticulous attention to detail. The frameless doors, both front and rear are a true work of art, yet the thoughtful touches including thickened glass ensure all-new 508 provides both style and substance in equal measures.