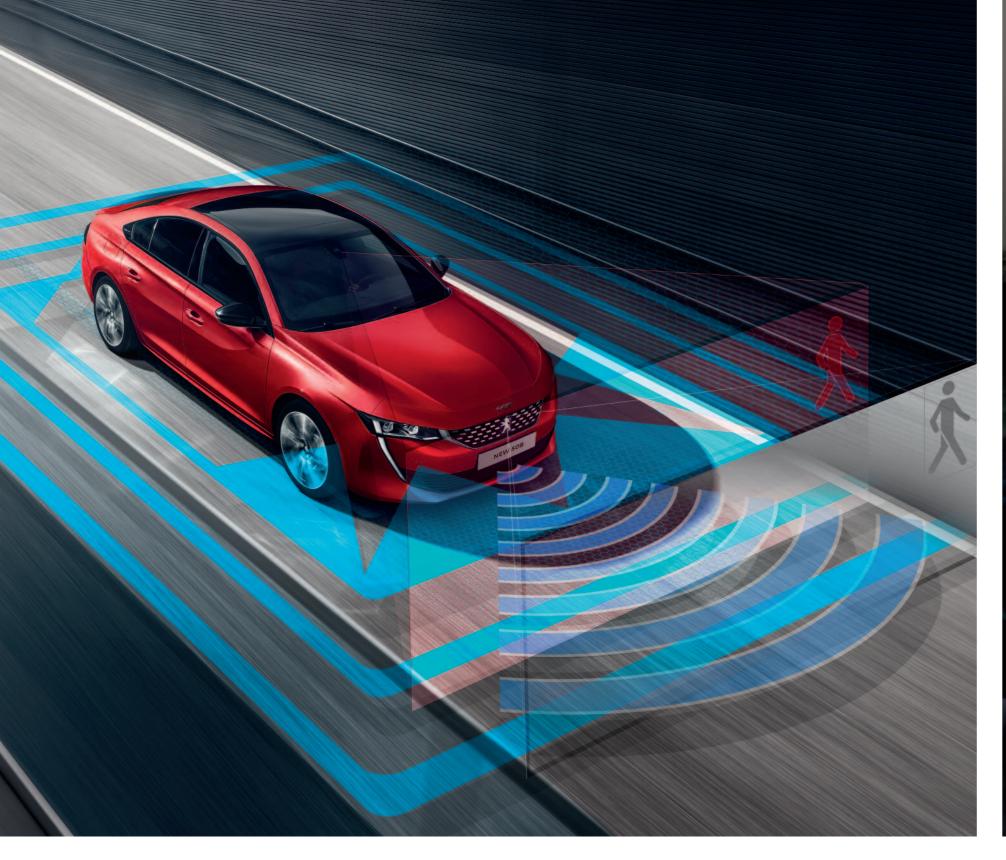

## ALWAYS GOT YOUR BACK.

Featuring an extensive range of technological equipment<sup>(1)</sup>, the all-new PEUGEOT 508 is fitted with the brand's latest-generation Advanced Driver Assistance Systems that reinforce safety, assist you in your manoeuvres and help you to better understand and anticipate the environment and road conditions.

#### DETECT THE UNSEEN.

At night or in low-visibility conditions, the Night Vision infra-red camera system<sup>(1)</sup> detects the presence of obstacles including pedestrians and animals in front of the vehicle, for optimised driving safety. The image is displayed in your field of vision on the configurable 12.3" head up digital instrument panel.

# ANTICIPATING YOUR SAFETY.

Every all-new PEUGEOT 508 features the Safety Pack as standard, with this pack, driving aids assist you for complete peace of mind on the road. The pack includes the Advanced Automatic Emergency Braking System (AEBS3) with Distance Alert, Active Lane Keeping Assist (LKA) and Speed Limit Recognition and Recommendation. The Safety Plus Pack<sup>(1)</sup> brings with it, further enhancements, including, Active Blind Spot Detection (ABSD), Advanced Driver Attention Alert (DAA3), PEUGEOT Smartbeam Assistance and Speed Limit and Road Sign Recognition.

#### GO AUTONOMOUS.

With the Drive Assist Plus Pack<sup>(1)</sup>, drive your all-new PEUGEOT 508 semi-autonomously. Using a radar built in to the centre of the front bumper and the camera on the upper windscreen, the Adaptive Cruise Control system with the Stop & Go function automatically adapts your car's speed to that of the car ahead, maintaining a constant distance. It is combined with the Lane Positioning Assist system that keeps the car in the position chosen by the driver.