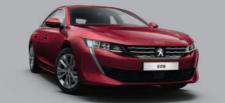

## STAND OUT FROM THE CROWD.

The rear light signature is a true work of art, centering around two LED three-dimensional 'claw effect' lights<sup>(1)</sup>. Inspired by the iconic PEUGEOT 504, the 3D 'claw effect' LED lighting also features a dynamic scrolling 'welcome sequence' upon unlocking the vehicle. Equipped with a daytime running function, the intensity of the lights adjusts automatically to light conditions, enhancing the visibility of the vehicle, day and night.

« THE ALL-NEW PEUGEOT 508 FEATURES ALL THE BRAND'S STRENGTHS IN TERMS OF ATHLETICISM, ELEGANCE AND INNOVATION. »

BERNARD HESSE BRAND PROJECT MANAGER FOR ALL-NEW 508