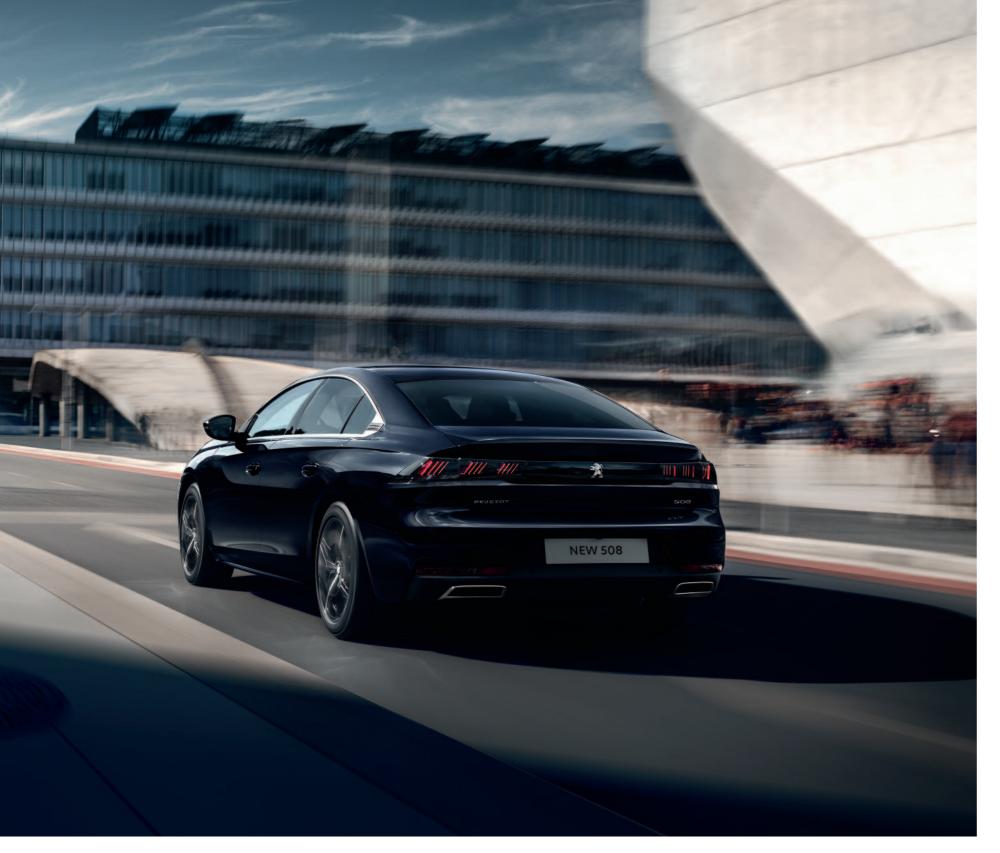

## STAND OUT FROM THE CROWD.

The rear light signature is a true work of art, centering around two LED three-dimensional 'claw effect' lights<sup>(1)</sup>. Inspired by the iconic PEUGEOT 504, the 3D 'claw effect' LED lighting also features a dynamic scrolling 'welcome sequence' upon unlocking the vehicle. Equipped with a daytime running function, the intensity of the lights adjusts automatically to light conditions, enhancing the visibility of the vehicle, day and night.

#### ALL-NEW PEUGEOT 508 ALLURE RESOLUTELY MODERN.

At the rear, the gloss black rear cluster connecting strip framed by the 3D effect of the lights<sup>(1)</sup>, takes direct inspiration from the PEUGEOT Instinct concept car. The taut rear design is highlighted by the intricate rear wing design while the 18" 'Hirone' diamond-cut two tone alloy wheels<sup>(1)</sup> underline the dynamic silhouette of the all-new PEUGEOT 508 Allure.