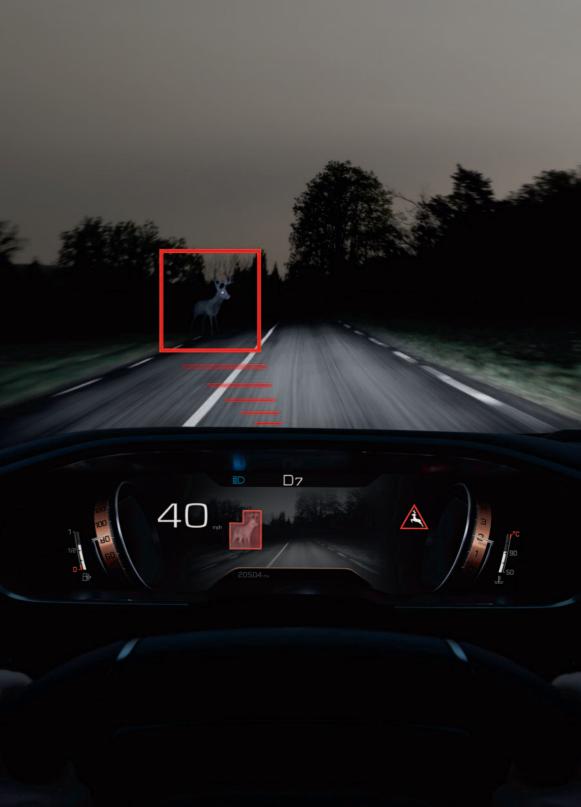

#### DETECT THE UNSEEN.

At night or in low-visibility conditions, the Night Vision infra-red camera system<sup>(1)</sup> detects the presence of obstacles including pedestrians and animals in front of the vehicle, for optimised driving safety. The image is displayed in your field of vision on the configurable 12.3" head up digital instrument panel.