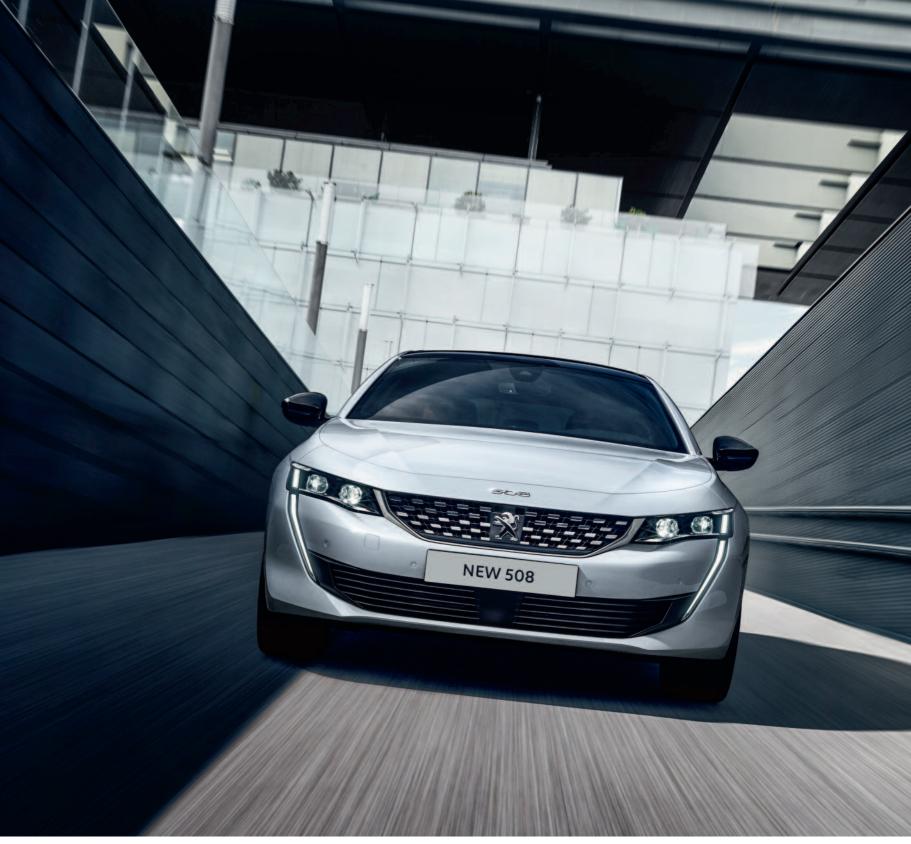

#### ALL-NEW PEUGEOT 508 GT

« THE ALL-NEW PEUGEOT 508 BUILDS ON THE STYLING CUES DEVELOPED WITH OUR LATEST CONCEPT CARS, INCLUDING PEUGEOT EXALT AND PEUGEOT INSTINCT". »

> GILLES VIDAL STYLING DIRECTOR PEUGEOT

#### ALL-NEW 508 GT A RADICAL FASTBACK.

With its low-slung body, tautly drawn lines and muscular, steely style, the all-new PEUGEOT 508 GT possesses a sleek and innovative spirit. To accompany the style, the new model's exclusive 1.6L PureTech 225 EAT8 S&S engine heightens the driving senses further.

### SHARP DESIGN.

Immediately recognisable with its sharp front end, boasting a striking front grille with embossed chequered chrome design and framed by Full LED headlights<sup>(1)</sup>, the all-new PEUGEOT 508 GT is radically modern, the design is clear and perfectly proportioned, with a muscular and athletic profile and a tight waistline serving to accentuate the curvaceous wings with their uninterrupted flow.