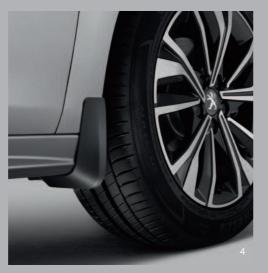

Headrest mounted coat hanger
2 - Set of velour floor mats
3 - Boot net
4 - Two front mudflaps