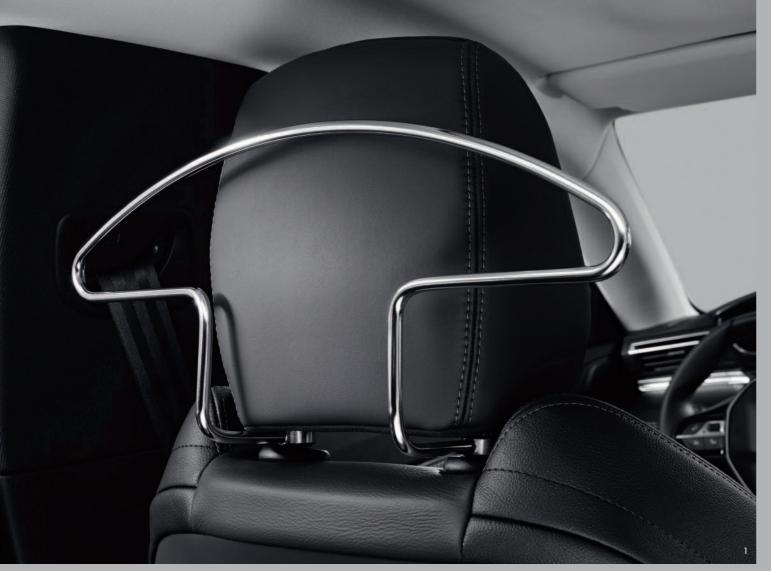

Headrest mounted coat hanger
2 - Set of velour floor mats
3 - Boot net
4 - Two front mudflaps