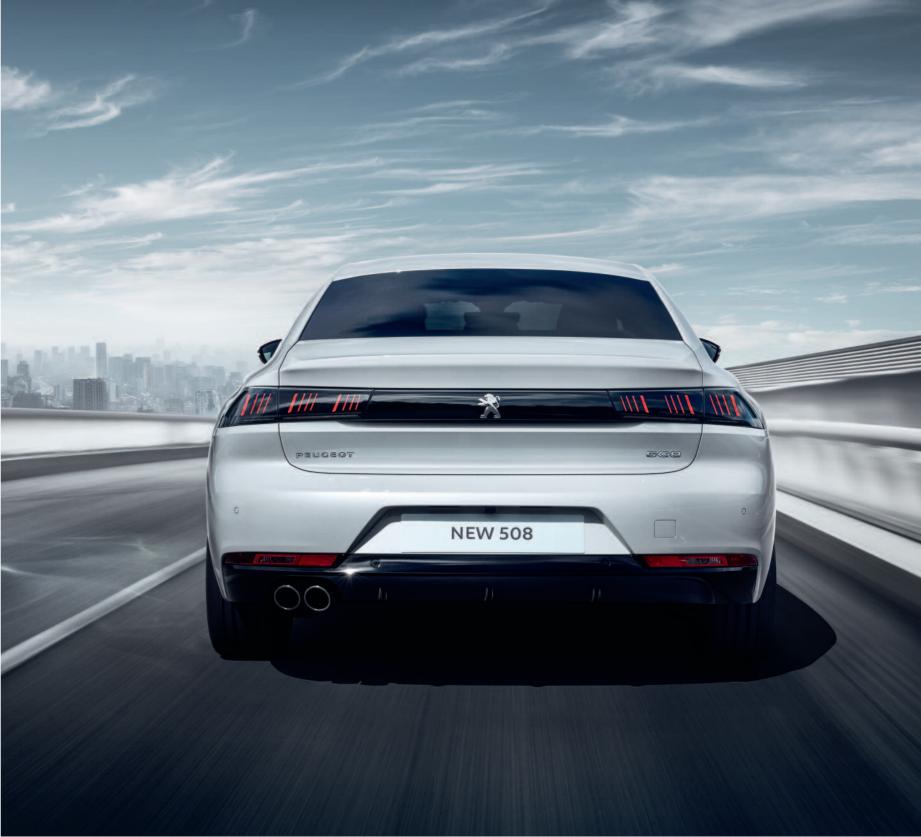

## STAND OUT FROM THE CROWD.

The rear light signature is a true work of art, centering around two LED three-dimensional 'claw effect' lights<sup>(1)</sup>. Inspired by the iconic PEUGEOT 504, the 3D 'claw effect' LED lighting also features a dynamic scrolling 'welcome sequence' upon unlocking the vehicle. Equipped with a daytime running function, the intensity of the lights adjusts automatically to light conditions, enhancing the visibility of the vehicle, day and night.

#### ALL-NEW PEUGEOT 508 ALLURE RESOLUTELY MODERN.

At the rear, the gloss black rear cluster connecting strip framed by the 3D effect of the lights<sup>(1)</sup>, takes direct inspiration from the PEUGEOT Instinct concept car. The taut rear design is highlighted by the intricate rear wing design while the 18" 'Hirone' diamond-cut two tone alloy wheels<sup>(1)</sup> underline the dynamic silhouette of the all-new PEUGEOT 508 Allure.