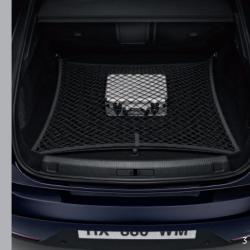

Headrest mounted coat hanger
2 - Set of velour floor mats
3 - Boot net
4 - Two front mudflaps