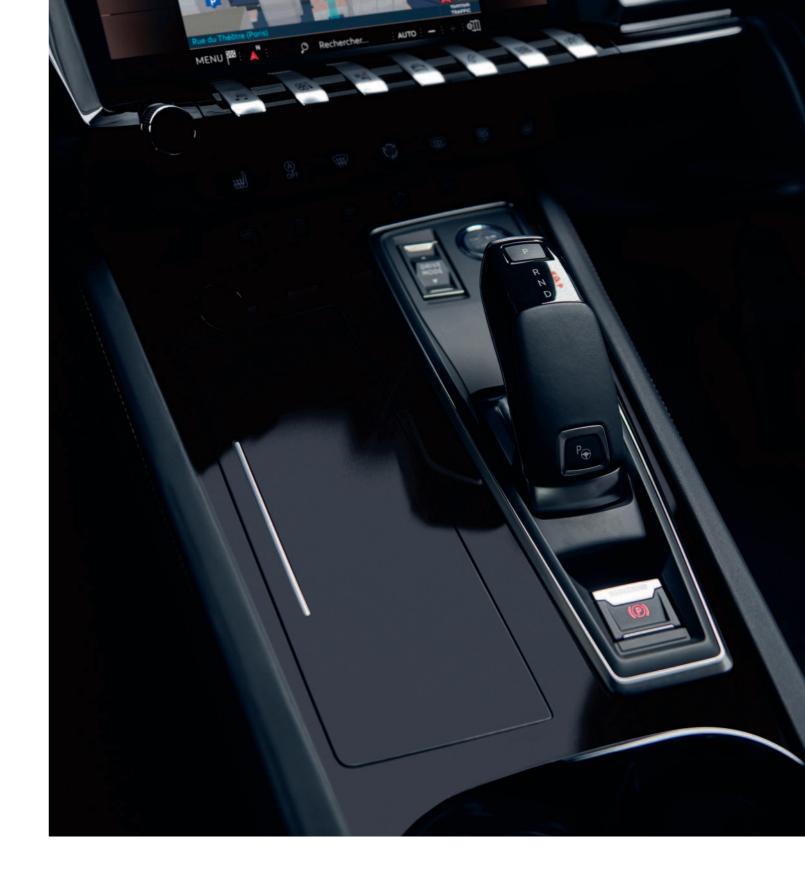

### SEAMLESS SHIFTS.

As efficient as a manual gearbox, the new EAT8 automatic gearbox<sup>(1)</sup> offers quick and seamless gear shifts. For the more exuberant driver manual changes can be conducted via the steering column mounted paddles whilst for optimum ease and comfort, the EAT8 gearbox will automatically place itself into park upon switching off the ignition. The all-new PEUGEOT 508 can also be equipped with a six-speed manual gearbox on the 1.5L BlueHDi 130 S&S engine.