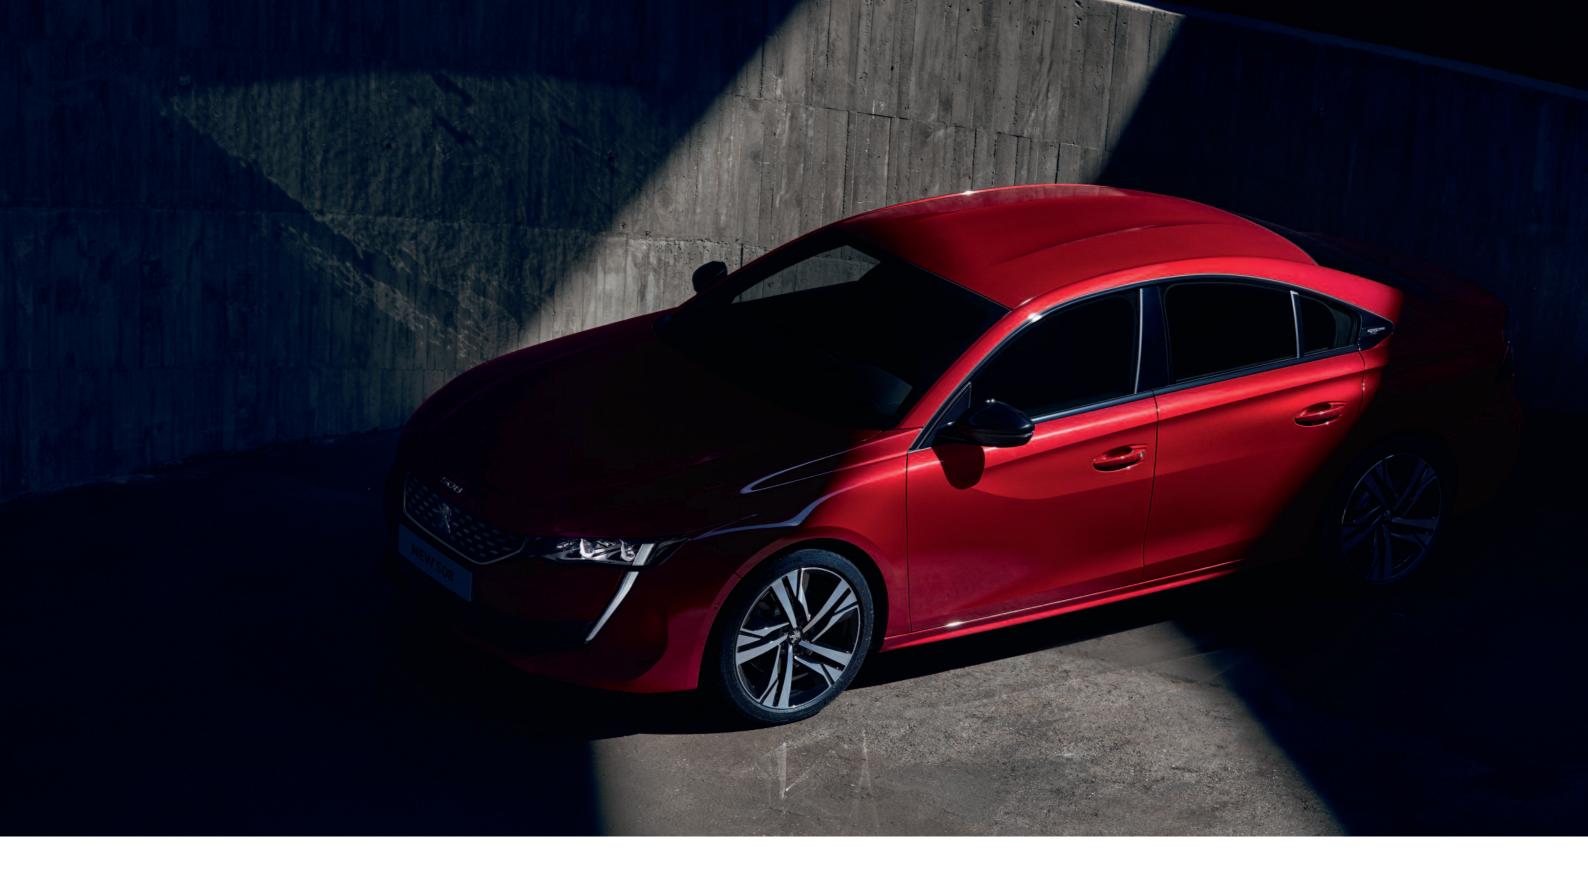

#### ALL-NEW 508 GT A RADICAL FASTBACK.

With its low-slung body, tautly drawn lines and muscular, steely style, the all-new PEUGEOT 508 GT possesses a sleek and innovative spirit. To accompany the style, the new model's exclusive 1.6L PureTech 225 EAT8 S&S engine heightens the driving senses further.

### SHARP DESIGN.

Immediately recognisable with its sharp front end, boasting a striking front grille with embossed chequered chrome design and framed by Full LED headlights<sup>(1)</sup>, the all-new PEUGEOT 508 GT is radically modern, the design is clear and perfectly proportioned, with a muscular and athletic profile and a tight waistline serving to accentuate the curvaceous wings with their uninterrupted flow.