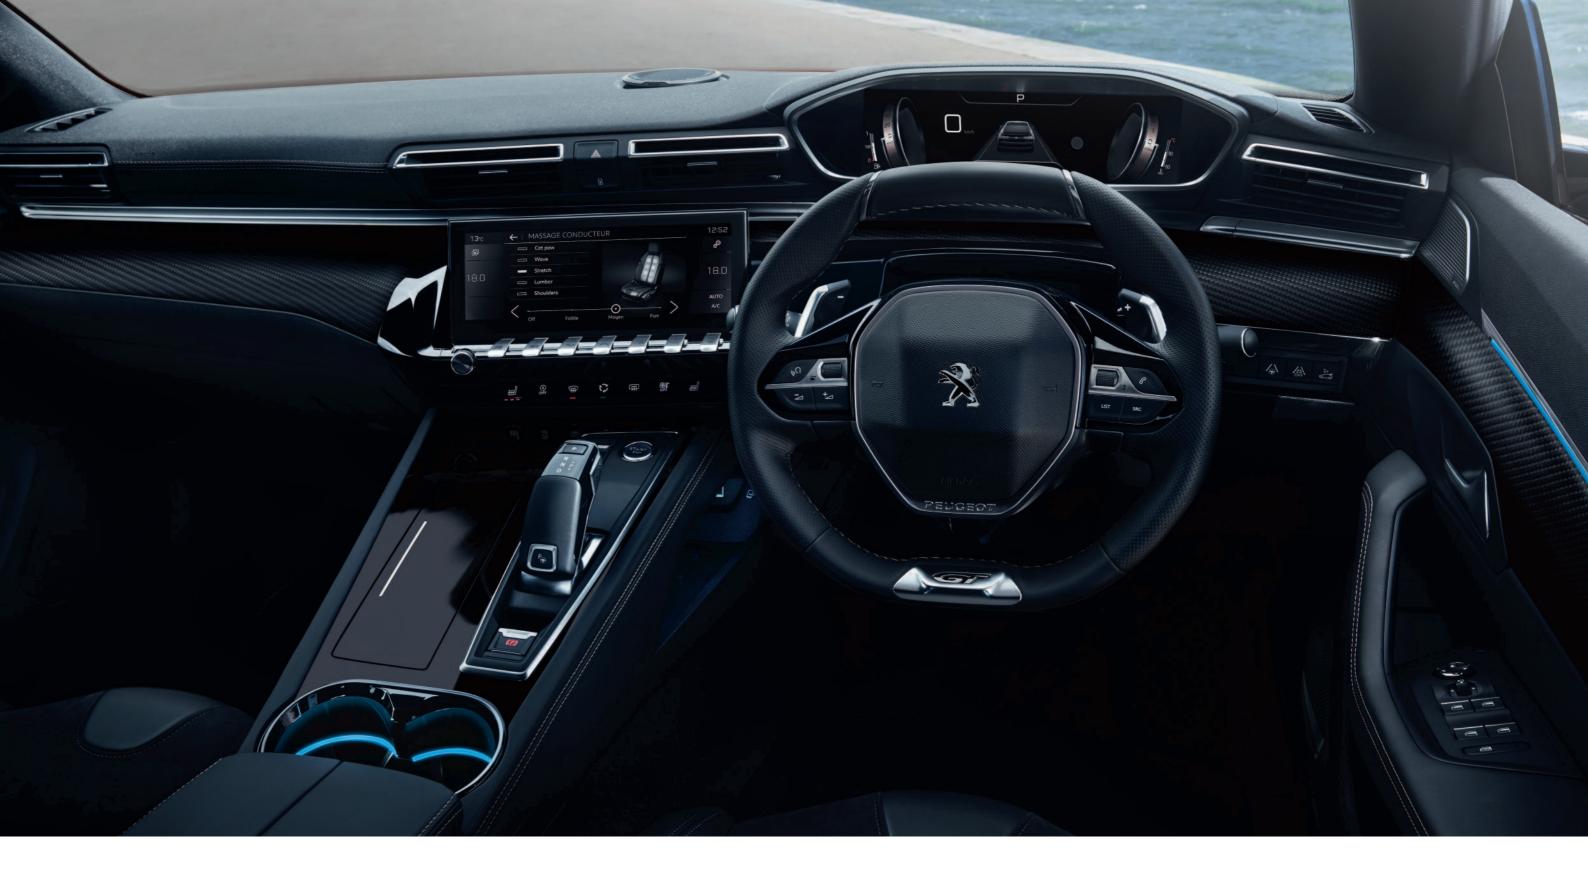

## THE UNRIVALLED PEUGEOT I-COCKPIT<sup>®</sup>.

Take the controls in the PEUGEOT i-Cockpit® and experience the very latest in car interior design, with a compact multi-function steering wheel, configurable 12.3" head-up digital instrument panel and 10" HD capacitive touchscreen<sup>(1)</sup>, any journey, no matter the distance will be a delight.

#### TIMELESS MODERNITY.

Finished in premium, contemporary materials, the interior of the all-new PEUGEOT 508 GT is beautifully appointed. Interior detailing includes the use of high gloss piano black and satin chrome trims whilst the dashboard and door facia panels are adorned by carbon effect trim. The seating finish is truly opulent, trimmed in high grade full grain Nappa leather<sup>(1)(2)</sup> with a 'Mistral' black hue and intricate 'Aikinite' copper stitch detail. The theme of luxury continues further with front seat passengers able to enjoy multi-point massage and heating functions<sup>(2)</sup>.

## STAY CONNECTED TO THE WORLD OUTSIDE.

Replicate your favourite compatible apps on the 10" HD capacitive touchscreen<sup>(1)</sup>using the Mirror Screen® function<sup>(2)</sup> and charge your smartphone<sup>(3)</sup> wirelessly on the central console. Travel with complete peace of mind with Connected 3D Navigation\* equipped with voice recognition thanks to TomTom® services that display all key driving events in real time<sup>(4)</sup>. With PEUGEOT i-Cockpit® Amplify<sup>(5)</sup>, customise your interior ambience and driving experience through two driving modes, Boost and Relax.