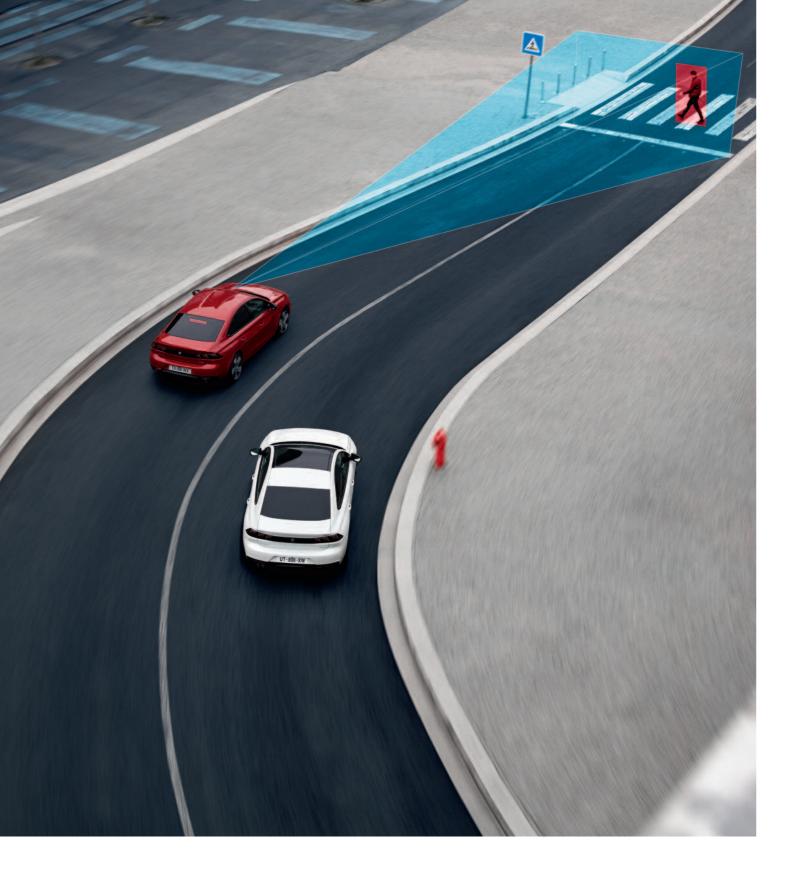

# ANTICIPATING YOUR SAFETY.

Every all-new PEUGEOT 508 features the Safety Pack as standard, with this pack, driving aids assist you for complete peace of mind on the road. The pack includes the Advanced Automatic Emergency Braking System (AEBS3) with Distance Alert, Active Lane Keeping Assist (LKA) and Speed Limit Recognition and Recommendation. The Safety Plus Pack<sup>(1)</sup> brings with it, further enhancements, including, Active Blind Spot Detection (ABSD), Advanced Driver Attention Alert (DAA3), PEUGEOT Smartbeam Assistance and Speed Limit and Road Sign Recognition.

#### GO AUTONOMOUS.

With the Drive Assist Plus Pack<sup>(1)</sup>, drive your all-new PEUGEOT 508 semi-autonomously. Using a radar built in to the centre of the front bumper and the camera on the upper windscreen, the Adaptive Cruise Control system with the Stop & Go function automatically adapts your car's speed to that of the car ahead, maintaining a constant distance. It is combined with the Lane Positioning Assist system that keeps the car in the position chosen by the driver.