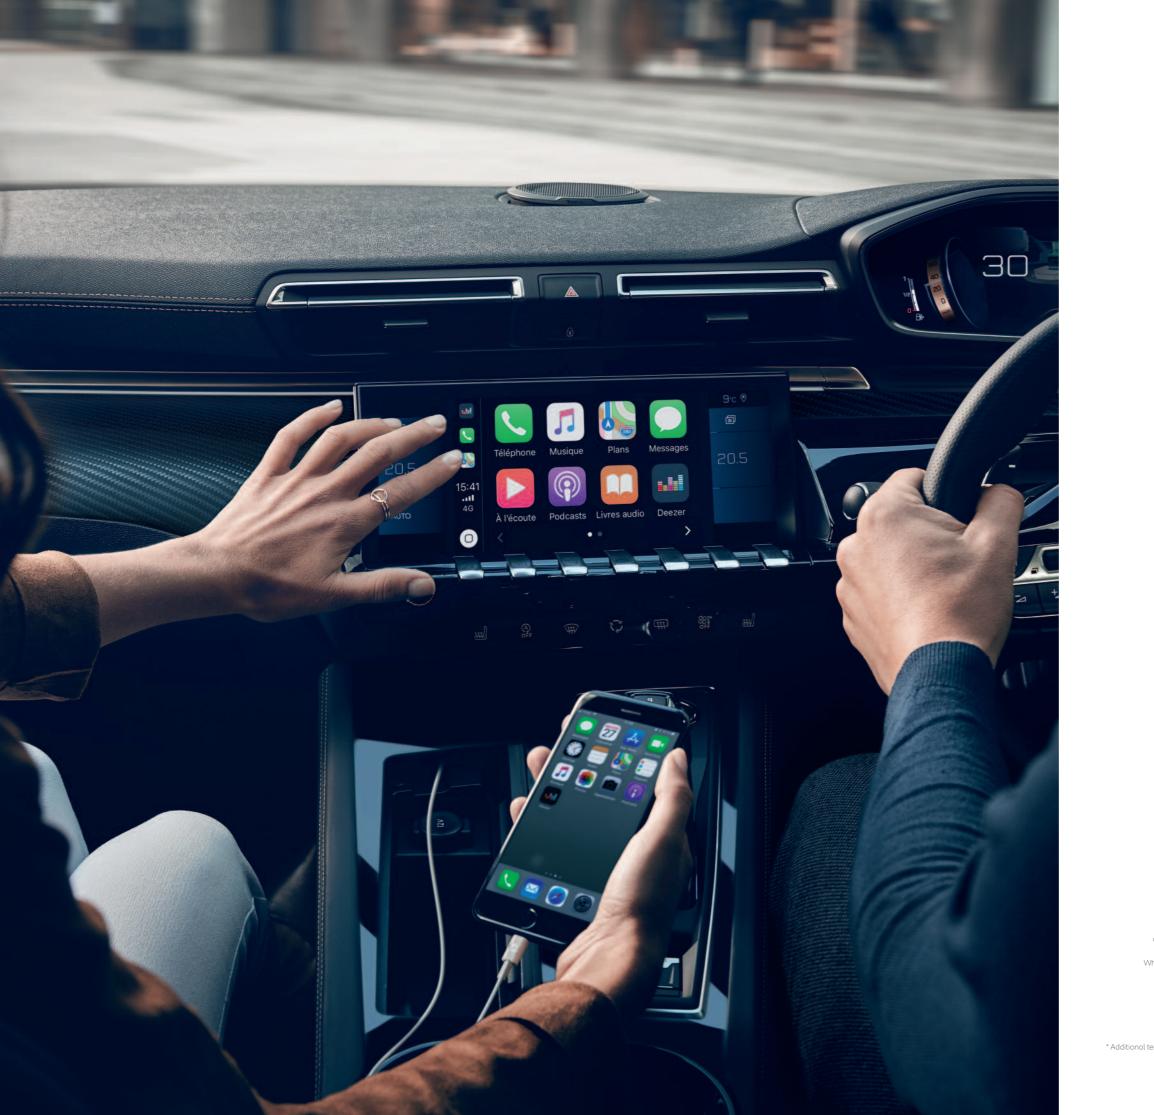

## STAY CONNECTED TO THE WORLD OUTSIDE.

Replicate your favourite compatible apps on the 10" HD capacitive touchscreen<sup>(1)</sup>using the Mirror Screen® function<sup>(2)</sup> and charge your smartphone<sup>(3)</sup> wirelessly on the central console. Travel with complete peace of mind with Connected 3D Navigation\* equipped with voice recognition thanks to TomTom® services that display all key driving events in real time<sup>(4)</sup>. With PEUGEOT i-Cockpit® Amplify<sup>(5)</sup>, customise your interior ambience and driving experience through two driving modes, Boost and Relax.

<sup>(1)</sup> Standard from Allure, 8.0" on Active versions