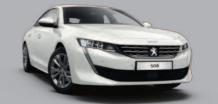

#### ALL-NEW PEUGEOT 508 ALLURE RESOLUTELY MODERN.

At the rear, the gloss black rear cluster connecting strip framed by the 3D effect of the lights<sup>(1)</sup>, takes direct inspiration from the PEUGEOT Instinct concept car. The taut rear design is highlighted by the intricate rear wing design while the 18" 'Hirone' diamond-cut two tone alloy wheels<sup>(1)</sup> underline the dynamic silhouette of the all-new PEUGEOT 508 Allure.

# FRAMELESS DOOR.

With its elegant, sleek and athletic body styling, the all-new PEUGEOT 508 Allure takes inspiration from the world of coupés but possesses all the features of a saloon. From the very first design sketches, the focus was on creating optimised proportions through meticulous attention to detail. The frameless doors, both front and rear are a true work of art, yet the thoughtful touches including thickened glass ensure all-new 508 provides both style and substance in equal measures.