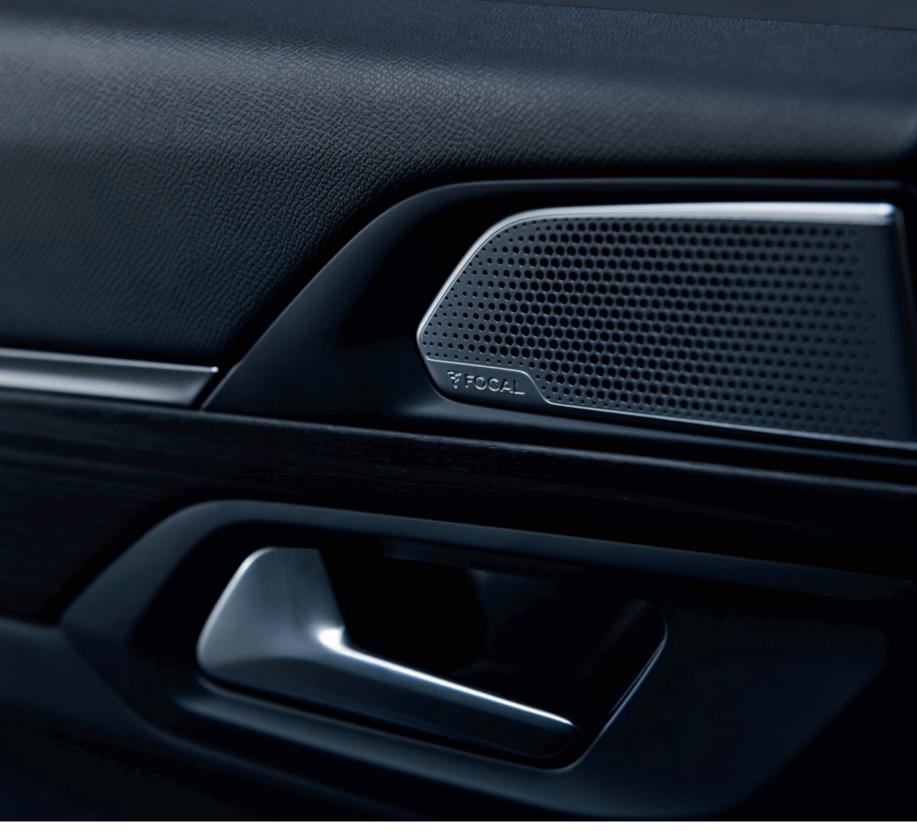

26 <sup>(4)</sup> Standard from Allure

HI-FI FOCAL® FOR PERFECT SOUND.

The premium Hi-Fi FOCAL® system<sup>(1)</sup> boasts pure and detailed sound reproduction for motorists seeking leading-edge sound quality. Equipped with ten speakers and the finest acoustics technologies with an output of 515 watts, the all-new PEUGEOT 508 pushes back the limits of the in-car Hi-Fi experience.