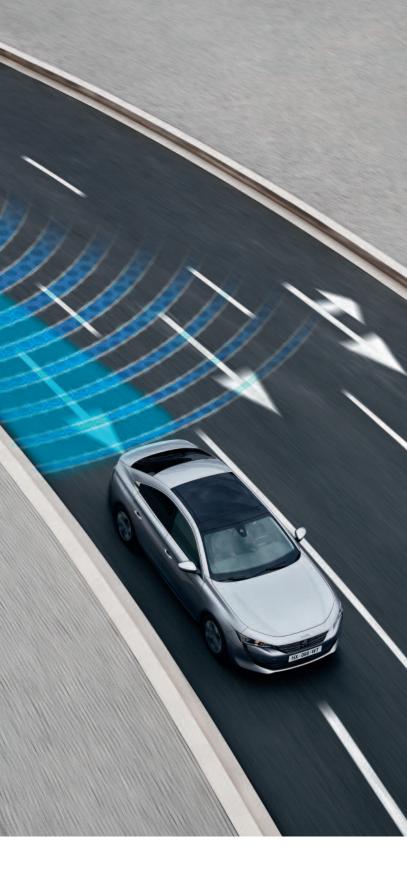

#### GO AUTONOMOUS.

With the Drive Assist Plus Pack<sup>(1)</sup>, drive your all-new PEUGEOT 508 semi-autonomously. Using a radar built in to the centre of the front bumper and the camera on the upper windscreen, the Adaptive Cruise Control system with the Stop & Go function automatically adapts your car's speed to that of the car ahead, maintaining a constant distance. It is combined with the Lane Positioning Assist system that keeps the car in the position chosen by the driver.