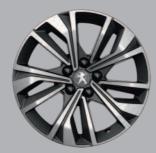

#### ALL-NEW PEUGEOT 508 ALLURE RESOLUTELY MODERN.

At the rear, the gloss black rear cluster connecting strip framed by the 3D effect of the lights<sup>(1)</sup>, takes direct inspiration from the PEUGEOT Instinct concept car. The taut rear design is highlighted by the intricate rear wing design while the 18" 'Hirone' diamond-cut two tone alloy wheels<sup>(1)</sup> underline the dynamic silhouette of the all-new PEUGEOT 508 Allure.