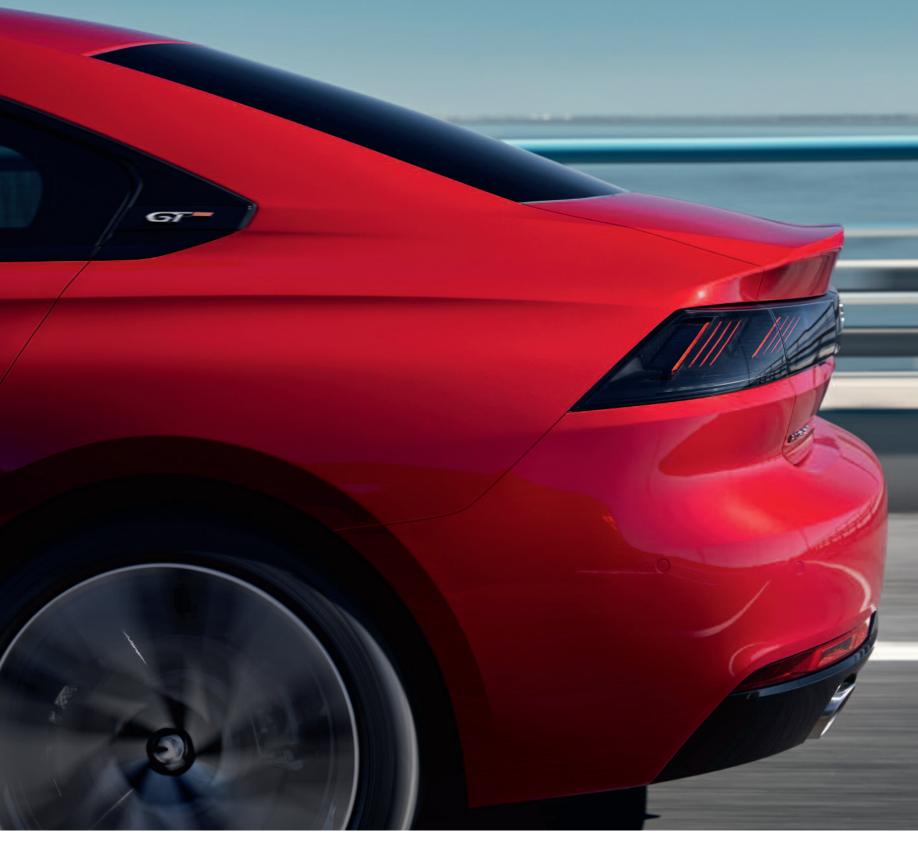

## STAND OUT FROM THE CROWD.

The rear light signature is a true work of art, centering around two LED three-dimensional 'claw effect' lights<sup>(1)</sup>. Inspired by the iconic PEUGEOT 504, the 3D 'claw effect' LED lighting also features a dynamic scrolling 'welcome sequence' upon unlocking the vehicle. Equipped with a daytime running function, the intensity of the lights adjusts automatically to light conditions, enhancing the visibility of the vehicle, day and night.

#### ALL-NEW PEUGEOT 508 ALLURE RESOLUTELY MODERN.

At the rear, the gloss black rear cluster connecting strip framed by the 3D effect of the lights<sup>(1)</sup>, takes direct inspiration from the PEUGEOT Instinct concept car. The taut rear design is highlighted by the intricate rear wing design while the 18" 'Hirone' diamond-cut two tone alloy wheels<sup>(1)</sup> underline the dynamic silhouette of the all-new PEUGEOT 508 Allure.