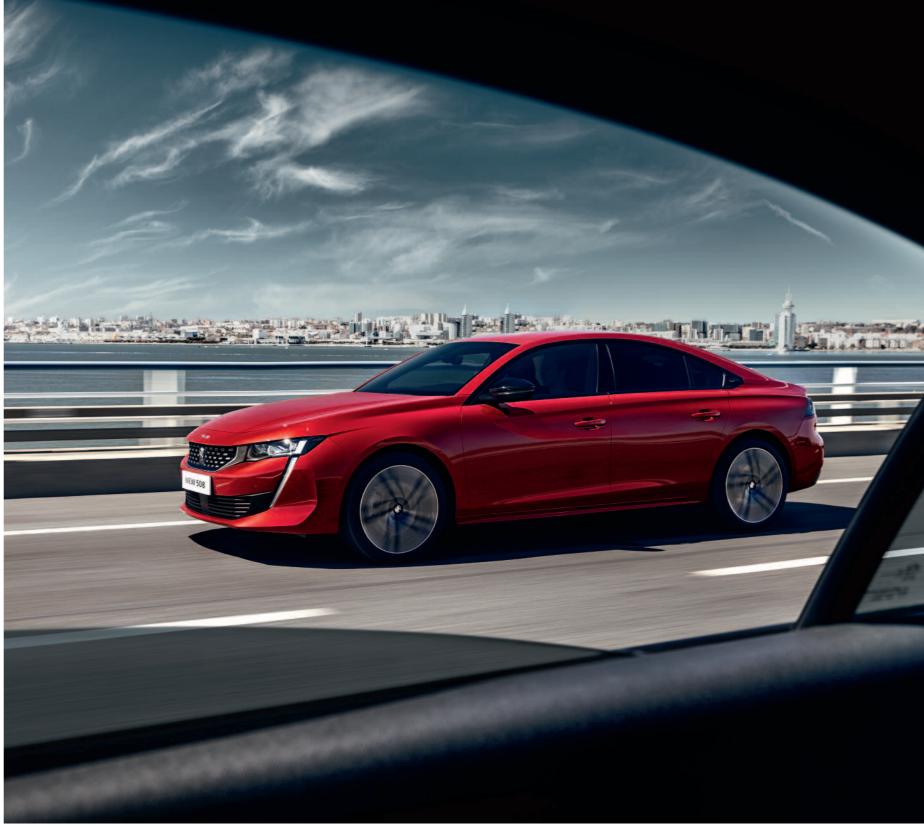

# GO YOUR OWN WAY.

The all-new PEUGEOT 508 benefits from the brand's most advanced technological developments. With its precise handling, unrivalled steering feel and exemplary road-holding which is further enhanced by the active suspension system<sup>(1)</sup>, the new model makes every journey an occasion.

## UNCOMPROMISING EFFICIENCY.

The all-new PEUGEOT 508 is powered by latest-generation PureTech and BlueHDi<sup>(1)</sup> engines compliant with the Euro 6 standard. Two petrol engine power outputs are available, based on the 1.6L PureTech. Three diesel power outputs are on offer, based on the 1.5L and 2.0L BlueHDi.