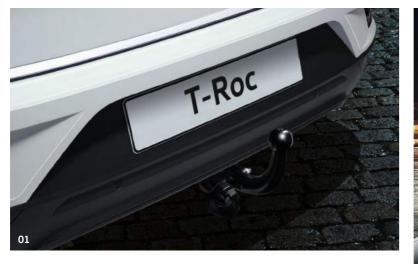

#### 01 Fixed towbar - including electrics

Expand your horizons by expanding the capabilities of your vehicle with this infinitely practical, and clever, towbar. Full integration into the vehicle's CAN-bus network is provided for all electrical components, including support for the trailer stabilisation system, switching to stand-by current and the adjustment of all the vehicle's assistance systems. 13-pin electrical installation kit included.

Part number: 2GA 092 103