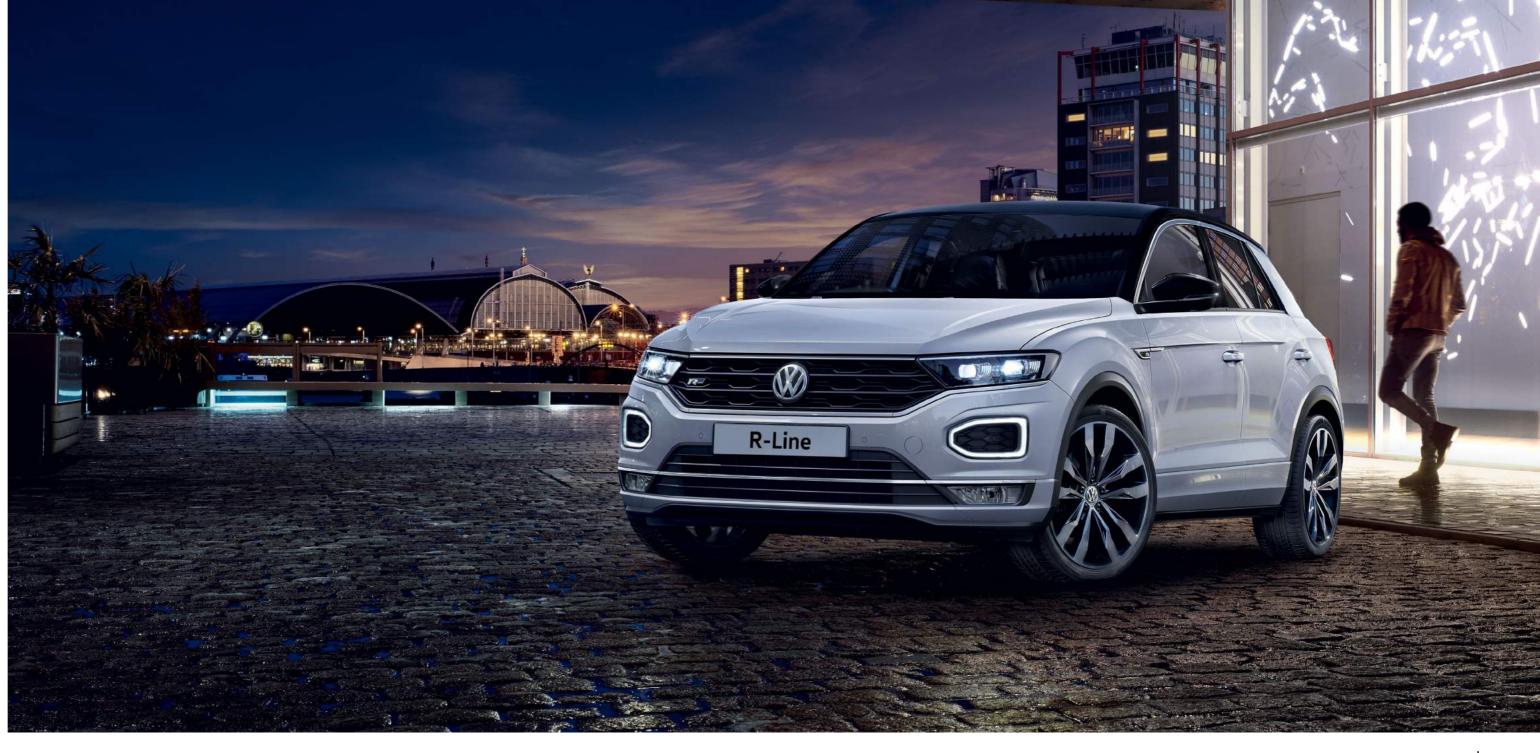

# T-Roc R-Line.

More distinctive than ever, the dynamic R-Line features the unique 'R-Line' styling pack, comprising a number of sporty exterior touches such as the sporty 19 inch 'Suzuka' alloy wheels, uniquely shaped body-coloured bumpers, side skirts, black wheel arch extensions and badging, and a luxurious interior, with heated front sports seats and aesthetic detail, creating the look and feel of a real sports performer.