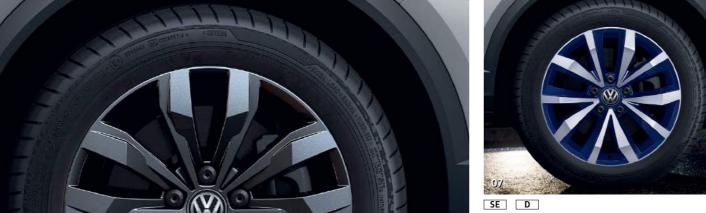

## Alloy wheels.

- 01 'Chester' 6½ x 16" alloy wheels with 215/60 R16 95V low rolling resistance tyres and anti-theft wheel bolts.
- 02 'Kulmbach' 7J x 17" alloy wheels with 215/55 R17 94V low rolling resistance tyres and anti-theft wheel bolts.
- 03 'Mayfield' 7J x 17" alloy wheels with 215/55 R17 94V tyres and anti-theft wheel bolts.
- **04 'Arlo' Sterling Silver** 7J x 18" alloy wheels with 215/50 R18 92W low rolling resistance tyres and anti-theft wheel bolts.
- **05** 'Suzuka' 7J x 19" with 225/40 R19 93W low rolling resistance tyres and anti-theft wheel bolts.
- **06 'Kulmbach' Adamantium Silver** 7J x 17" with 215/55 R17 94V tyres and anti-theft wheel bolts.
- 07 'Mayfield' Atlantic Blue diamond-turned 7J x 17" alloy wheels with 215/55 R17 94V tyres and anti-theft wheel bolts.
- **08** 'Mayfield' Gloss Black diamond-turned 7J x 17" alloy wheels with 215/55 R17 94V tyres and anti-theft wheel bolts.
- **09** 'Mayfield' Black/Hot Orange diamond-turned 7J x 17" alloy wheels with 215/55 R17 94V tyres and anti-theft wheel bolts.
- 10 'Montego Bay' diamond-turned 7J x 18" alloy wheels with 215/50 R18 92W low rolling resistance tyres and anti-theft wheel bolts.
- 11 'Arlo' Adamantium Silver 7J x 18" alloy wheels with 215/50 R18 92W low rolling resistance tyres and anti-theft wheel bolts.
- Standard Optional SE | SE Design | D SEL | SEL R-Line | RL
- \* Not in conjunction with 1.0 ltr TSI 115 PS engines. † Only in conjunction 1.0 ltr TSI 115 PS engine. Images shown feature optional metallic paint.