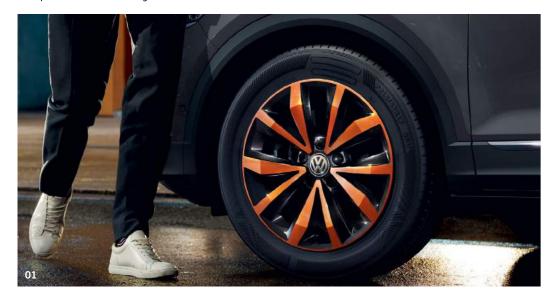

01 Eye-catching 17 inch 'Mayfield' alloy wheels give the T-Roc Design a distinctive look and can be personalised to your taste with a choice of traditional silver-finish or three different colour options: Gloss Black, Atlantic Blue or Black/Hot Orange. Along with the two-tone customisable colour options for the bodywork and roof, what better way to express yourself? Image shown features 17 inch 'Mayfield' Black/Hot Orange alloy wheels which are optional on SE and Design models.

# **A** milestone in SUV design.

- **01** The dynamically designed rear diffuser complements the distinctive style of the T-Roc Design, giving a robust, athletic look, while chrome effect trapezoid exhaust tailpipe fascia surrounds to left and right, emphasise its urban character. Distinctive tail lights incorporated into the horizontal bodylines give confidence and presence, and the sporty body-coloured bumper with silver-metallic underbody fascia adds a touch of elegance. Image shown is T-Roc Design with optional 18" 'Arlo' Adamantium Silver alloy wheels and metallic paint.
- **02** Add your own personal style to your T-Roc Design. With the no cost option two-tone finish, you can choose a contrasting colour for the roof, A-pillar and door mirror housings, selecting from Pure White, Black, Flash Red or Dark Oak Brown. The optional LED headlights feature automatic range adjustment with separate unique signature LED daytime running lights, ensuring you can see and be seen more clearly. Image shown is T-Roc Design with Turmeric Yellow dashpad and optional 18" 'Arlo' Adamantium Silver alloy wheels, silver anodised roof rails, LED headlights and metallic paint.
- 03 Eye-catching 17 inch 'Mayfield' alloy wheels give the T-Roc Design a distinctive look and can be personalised to your taste with a choice of traditional silver-finish or three different colour options: Gloss Black, Atlantic Blue or Black/Hot Orange. Along with the two-tone customisable colour options for the bodywork and roof, what better way to express yourself? Image shown features 17 inch 'Mayfield' Black/Hot Orange alloy wheels which are optional on SE and Design models.