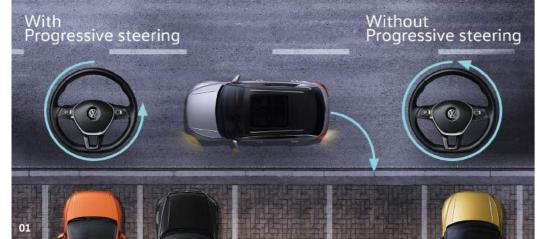

# Driver's assistance systems.

- 01 Progressive steering in the T-Roc gives you better control when driving at higher speeds and additional comfort in everyday use. The progressive gear ratio reduces steering work, making it easier to park and increasing driving dynamics on winding roads. Standard on R-Line models and optional on SE, Design and SEL models as part of the optional Dynamic Chassis Control (DCC) and Sports suspension.
- 02 PreCrash preventive occupant protection recognises dangerous driving situations and automatically takes measures to help protect vehicle occupants, tensioning the front seat belts, closing the electric windows, shutting the optional panoramic sunroof, if fitted, and deploying the brakes. Optional on all models.
- 03 Lane Assist is a camera controlled warning system that alerts you if your vehicle drifts out of its lane, helping to reduce the chance of an accident and making long motorway journeys safer. Using a camera located in the rear-view mirror unit, it monitors the road markings and prevents unintentional lane deviations. The system only intervenes if the indicators are not used, so if you decide to change lanes and indicate, the intelligent system recognises this and switches off. Standard on all models.