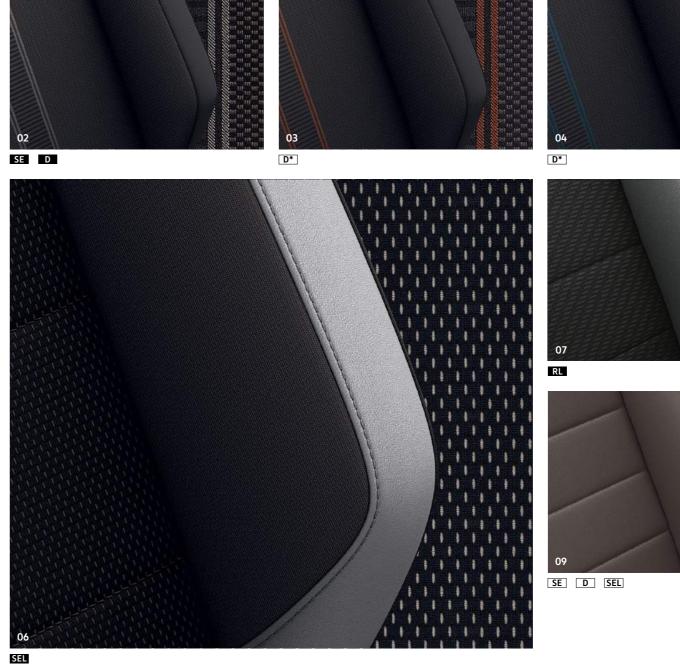

## Upholstery.

Standard on S models

01 'Mercutio' cloth Titan Black EL

Standard on SE

02 'Tracks 4' cloth Dark Oak Brown/Ceramique FF

Standard on Design models

02 'Tracks 4' cloth Dark Oak Brown/Ceramique FF

03 'Tracks 4' cloth Black/Energetic Orange GL\*

04 'Tracks 4' cloth Black/Ravenna Blue GK\*

05 'Tracks 4' cloth Black/Turmeric Yellow GJ\*

Standard on SEL models

06 'Gem' cloth Titan Black/Ceramique FJ

Standard on R-Line models

07 'Carbon Flag' cloth Titan Black/Flint Grey OK

Optional on SEL† models as part of the Sport pack

08 'Gem' cloth Titan Black/Ceramique/Red JQ

Optional on SE, Design and SEL models

09 'Vienna' leather‡ Quartz/Ceramique HR

10 'Vienna' leather\* Orange/Quartz HY

Standard Optional S | S SE | SE Design | D SEL | SEL R-Line | RL

<sup>\*</sup> Optional on Design models as part of the Dashpad pack.

<sup>†</sup> Not in conjunction with 1.0 ltr TSI 115 PS engine.