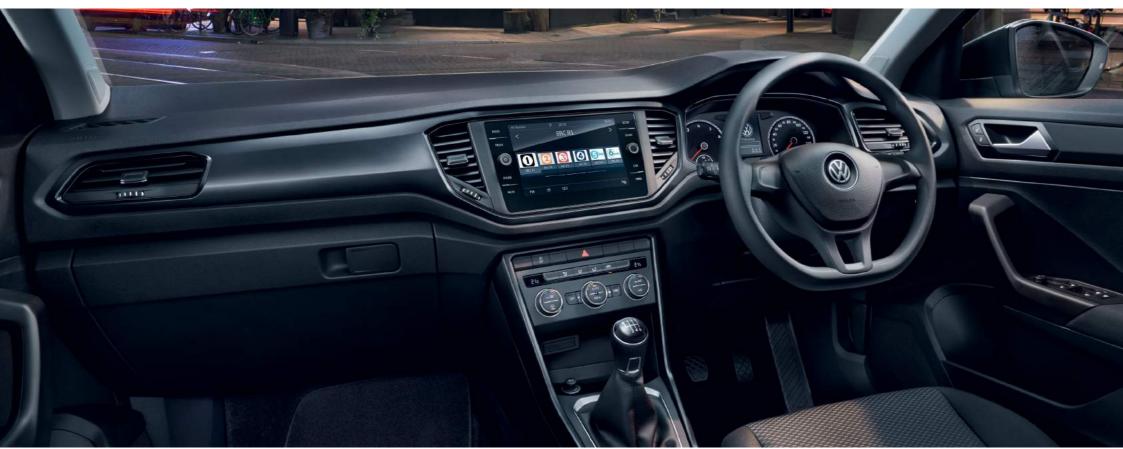

## All-new interactive dashboard.

Enjoy all the benefits of an interactive, digital dashboard thanks to a host of standard and optional equipment. The Active Info Display allows you to customise menus as you wish, while the Discover Navigation touch-screen infotainment system keeps you connected and informed, furthermore the powerful beats soundpack delivers exceptional acoustics.