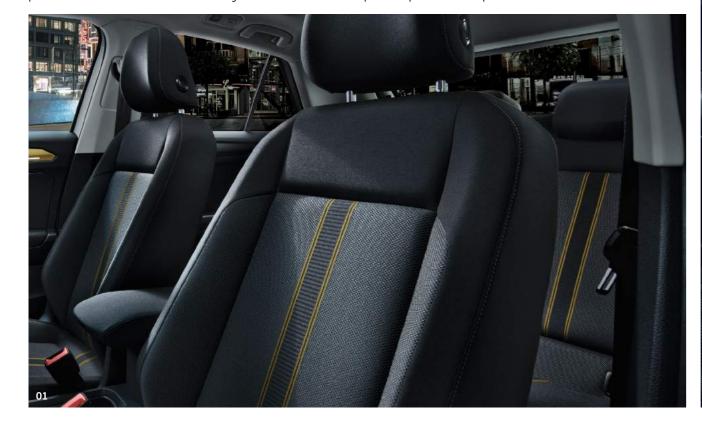

01-02 Specify the T-Roc Design and you decide on the dashpad colour, with a choice of Dark Oak Brown, Energetic Orange, Ravenna Blue or Turmeric Yellow depending on your choice of exterior paint. The dashpad colour you select will also feature on the front interior door panels and centre console trim as well as the central stripe detail of the 'Tracks 4' seat upholstery, creating an interior that's fun, stylish and totally personal. Interior shown below is T-Roc Design with Turmeric Yellow dashpad and optional metallic paint.

04 Front comfort seats in the T-Roc Design feature 'Tracks 4' upholstery, finished here in 'Turmeric Yellow' stitching to match the dashboard, centre console and interior door panels. Thanks to the Composition Media infotainment system, you can make phone calls safely while you drive or play your favourite music via your smartphone, plus a host of other helpful features. The leather trimmed three-spoke multifunction steering wheel and gear lever knob provide excellent grip and add a sporty touch, while ambient lighting in the front footwell and lighting strips below the trim in the front doors, and front and rear LED reading lights create real atmosphere, especially at night.