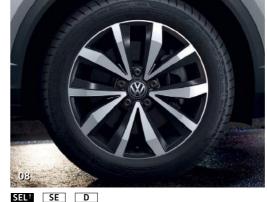

## Alloy wheels.

- 01 'Chester' 6½ x 16" alloy wheels with 215/60 R16 95V low rolling resistance tyres and anti-theft wheel bolts.
- 02 'Kulmbach' 7J x 17" alloy wheels with 215/55 R17 94V low rolling resistance tyres and anti-theft wheel bolts.
- 03 'Mayfield' 7J x 17" alloy wheels with 215/55 R17 94V tyres and anti-theft wheel bolts.
- **04 'Arlo' Sterling Silver** 7J x 18" alloy wheels with 215/50 R18 92W low rolling resistance tyres and anti-theft wheel bolts.
- **05** 'Suzuka' 7J x 19" with 225/40 R19 93W low rolling resistance tyres and anti-theft wheel bolts.
- **06 'Kulmbach' Adamantium Silver** 7J x 17" with 215/55 R17 94V tyres and anti-theft wheel bolts.
- 07 'Mayfield' Atlantic Blue diamond-turned 7J x 17" alloy wheels with 215/55 R17 94V tyres and anti-theft wheel bolts.
- **08** 'Mayfield' Gloss Black diamond-turned 7J x 17" alloy wheels with 215/55 R17 94V tyres and anti-theft wheel bolts.
- **09** 'Mayfield' Black/Hot Orange diamond-turned 7J x 17" alloy wheels with 215/55 R17 94V tyres and anti-theft wheel bolts.
- 10 'Montego Bay' diamond-turned 7J x 18" alloy wheels with 215/50 R18 92W low rolling resistance tyres and anti-theft wheel bolts.
- 11 'Arlo' Adamantium Silver 7J x 18" alloy wheels with 215/50 R18 92W low rolling resistance tyres and anti-theft wheel bolts.
- Standard Optional SE | SE Design | D SEL | SEL R-Line | RL
- \* Not in conjunction with 1.0 ltr TSI 115 PS engines. † Only in conjunction 1.0 ltr TSI 115 PS engine. Images shown feature optional metallic paint.