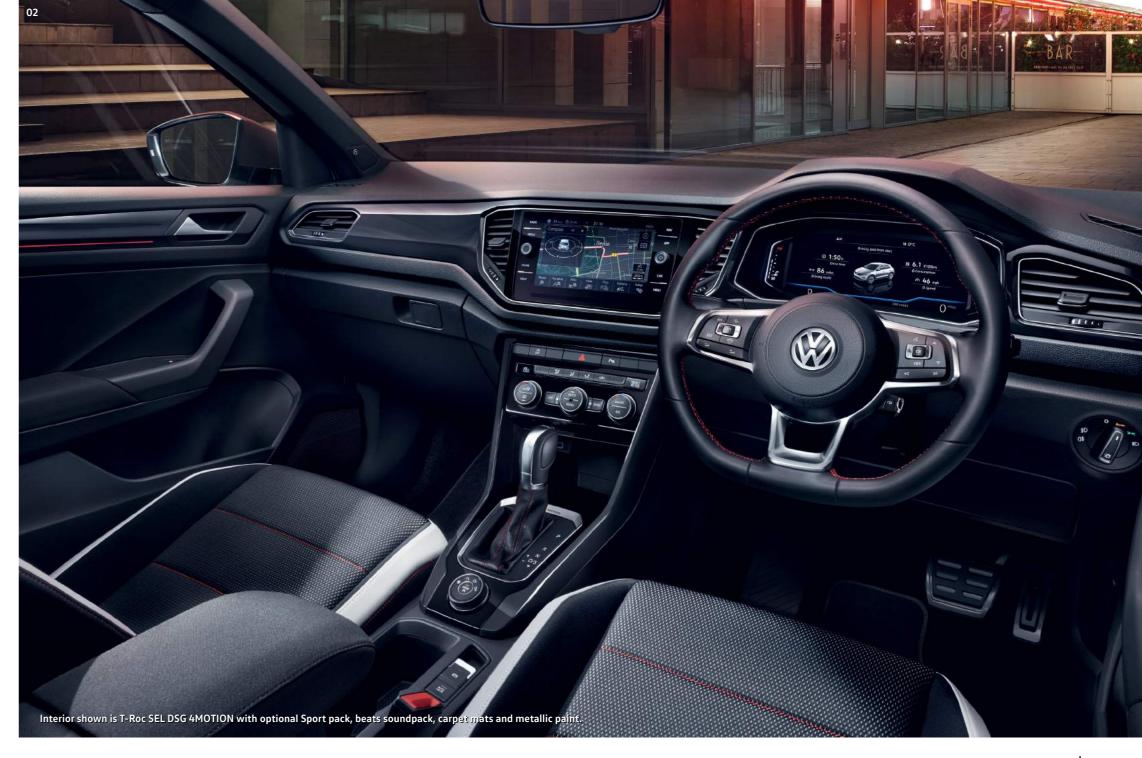

## All-new interactive dashboard.

Enjoy all the benefits of an interactive, digital dashboard thanks to a host of standard and optional equipment. The Active Info Display allows you to customise menus as you wish, while the Discover Navigation touch-screen infotainment system keeps you connected and informed, furthermore the powerful beats soundpack delivers exceptional acoustics.

**03** The **Active Info Display** provides a 10.3 inch high-resolution TFT dash display with customisable menus that can be configured as you wish, providing such information as detailed driving data, graphic displays of your driver assistance systems, and, when used in conjunction with the optional Discover Navigation system, large map display 5. Standard on SEL and R-Line and optional on SE and Design models.

**04** The **beats soundpack** delivers just the right amount of bass. Inspired by Dr Dre, it includes six speakers, a subwoofer and an eight channel digital amplifier with Digital Signal Processor (DSP), delivering 400 watt output with Dolby Pro Logic surround sound. It's controlled via your infotainment or navigation system and displays a beats welcome screen when switching on. Optional on SE models and above.