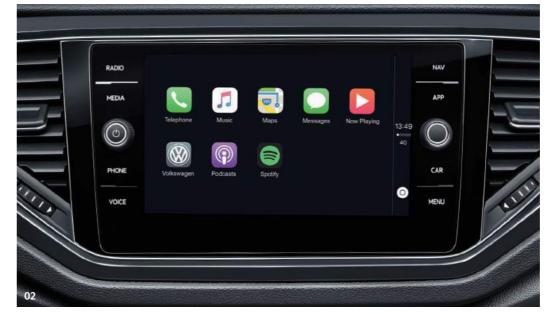

02 The Discover Navigation infotainment system with Car-Net 'Guide and Inform' and Car-Net 'Security & Service' builds upon the impressive Composition Media infotainment system, but with additional features enabling you to easily manage not only your music, but also navigation data and a broad range of vehicle information. The system offers preloaded European navigation data, 2D/3D map view which can be easily followed on the 8.0 inch colour touch-screen, three calculated route choices (Fast, Short and Eco), dynamic navigation based on TMC+, branded points of interest, Speed Limit Display 2 and 3-years Car-Net 'Guide and Inform' 3 access makes it possible to integrate 'traffic information online' into route guidance and transfer public and personal points of interest to the navigation system. The service also includes information for fuel location, weather and news feeds. Car-Net 'Security & Service' 4 acts as your personal assistant supporting you in every driving situation and providing you with all the key information you need regarding your mobility. An integrated SIM-card provides continuous connectivity and interaction between the driver, vehicle and Volkswagen's call centre or server. Standard on SEL and R-Line and optional on all other models.