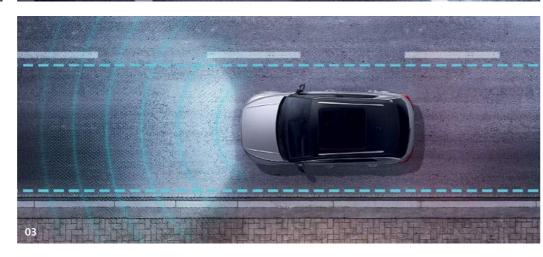

# Driver's assistance systems.

- 01 Progressive steering in the T-Roc gives you better control when driving at higher speeds and additional comfort in everyday use. The progressive gear ratio reduces steering work, making it easier to park and increasing driving dynamics on winding roads. Standard on R-Line models and optional on SE, Design and SEL models as part of the optional Dynamic Chassis Control (DCC) and Sports suspension.
- 02 PreCrash preventive occupant protection recognises dangerous driving situations and automatically takes measures to help protect vehicle occupants, tensioning the front seat belts, closing the electric windows, shutting the optional panoramic sunroof, if fitted, and deploying the brakes. Optional on all models.
- 03 Lane Assist is a camera controlled warning system that alerts you if your vehicle drifts out of its lane, helping to reduce the chance of an accident and making long motorway journeys safer. Using a camera located in the rear-view mirror unit, it monitors the road markings and prevents unintentional lane deviations. The system only intervenes if the indicators are not used, so if you decide to change lanes and indicate, the intelligent system recognises this and switches off. Standard on all models.