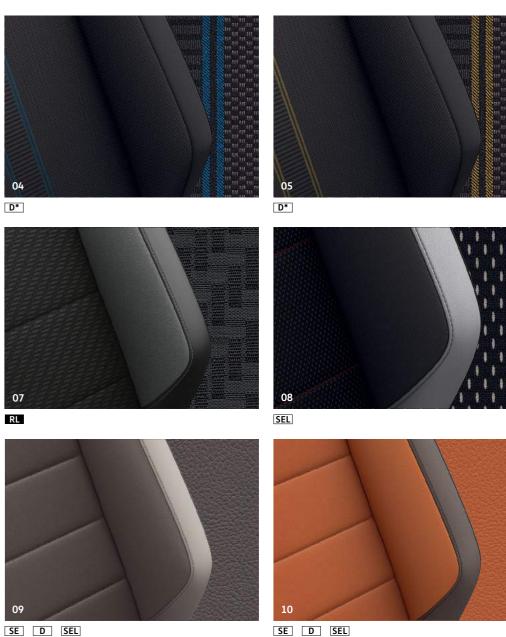

## Upholstery.

Standard on S models

01 'Mercutio' cloth Titan Black EL

Standard on SE

02 'Tracks 4' cloth Dark Oak Brown/Ceramique FF

Standard on Design models

02 'Tracks 4' cloth Dark Oak Brown/Ceramique FF

03 'Tracks 4' cloth Black/Energetic Orange GL\*

04 'Tracks 4' cloth Black/Ravenna Blue GK\*

05 'Tracks 4' cloth Black/Turmeric Yellow GJ\*

Standard on SEL models

06 'Gem' cloth Titan Black/Ceramique FJ

Standard on R-Line models

07 'Carbon Flag' cloth Titan Black/Flint Grey OK

Optional on SEL† models as part of the Sport pack

08 'Gem' cloth Titan Black/Ceramique/Red JQ

Optional on SE, Design and SEL models

09 'Vienna' leather‡ Quartz/Ceramique HR

10 'Vienna' leather\* Orange/Quartz HY

Standard Optional S | S SE | SE Design | D SEL | SEL R-Line | RL

<sup>\*</sup> Optional on Design models as part of the Dashpad pack.

<sup>†</sup> Not in conjunction with 1.0 ltr TSI 115 PS engine.