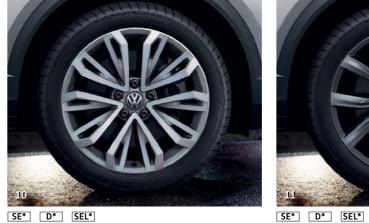

## Alloy wheels.

- 01 'Chester' 6½ x 16" alloy wheels with 215/60 R16 95V low rolling resistance tyres and anti-theft wheel bolts.
- 02 'Kulmbach' 7J x 17" alloy wheels with 215/55 R17 94V low rolling resistance tyres and anti-theft wheel bolts.
- 03 'Mayfield' 7J x 17" alloy wheels with 215/55 R17 94V tyres and anti-theft wheel bolts.
- **04 'Arlo' Sterling Silver** 7J x 18" alloy wheels with 215/50 R18 92W low rolling resistance tyres and anti-theft wheel bolts.
- **05** 'Suzuka' 7J x 19" with 225/40 R19 93W low rolling resistance tyres and anti-theft wheel bolts.
- **06 'Kulmbach' Adamantium Silver** 7J x 17" with 215/55 R17 94V tyres and anti-theft wheel bolts.
- 07 'Mayfield' Atlantic Blue diamond-turned 7J x 17" alloy wheels with 215/55 R17 94V tyres and anti-theft wheel bolts.
- **08** 'Mayfield' Gloss Black diamond-turned 7J x 17" alloy wheels with 215/55 R17 94V tyres and anti-theft wheel bolts.
- **09** 'Mayfield' Black/Hot Orange diamond-turned 7J x 17" alloy wheels with 215/55 R17 94V tyres and anti-theft wheel bolts.
- 10 'Montego Bay' diamond-turned 7J x 18" alloy wheels with 215/50 R18 92W low rolling resistance tyres and anti-theft wheel bolts.
- 11 'Arlo' Adamantium Silver 7J x 18" alloy wheels with 215/50 R18 92W low rolling resistance tyres and anti-theft wheel bolts.
- Standard Optional SE | SE Design | D SEL | SEL R-Line | RL
- \* Not in conjunction with 1.0 ltr TSI 115 PS engines. † Only in conjunction 1.0 ltr TSI 115 PS engine. Images shown feature optional metallic paint.