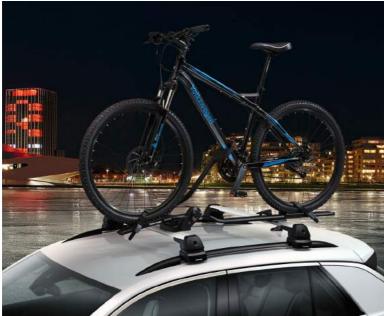

#### 02 Bicycle holder

Safely transport bicycles on the roof of your T-Roc. The wheel rails are aerodynamically designed and ensure the bicycle is correctly positioned. They enable you to use both hands to fix the wheels and frame. Thanks to the quick-fastening system, the bicycle holder is easy to fit onto the roof bars, without using any tools. The carrier also includes anti-theft protection. Suitable for maximum down tube widths of 80mm, bike weights of up to 20kg. Part number: 000 071 128 F