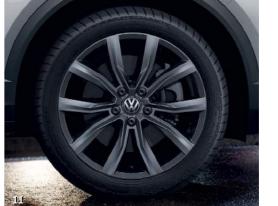

## Alloy wheels.

- 01 'Chester' 6½ x 16" alloy wheels with 215/60 R16 95V low rolling resistance tyres and anti-theft wheel bolts.
- 02 'Kulmbach' 7J x 17" alloy wheels with 215/55 R17 94V low rolling resistance tyres and anti-theft wheel bolts.
- 03 'Mayfield' 7J x 17" alloy wheels with 215/55 R17 94V tyres and anti-theft wheel bolts.
- **04 'Arlo' Sterling Silver** 7J x 18" alloy wheels with 215/50 R18 92W low rolling resistance tyres and anti-theft wheel bolts.
- **05** 'Suzuka' 7J x 19" with 225/40 R19 93W low rolling resistance tyres and anti-theft wheel bolts.
- **06 'Kulmbach' Adamantium Silver** 7J x 17" with 215/55 R17 94V tyres and anti-theft wheel bolts.
- 07 'Mayfield' Atlantic Blue diamond-turned 7J x 17" alloy wheels with 215/55 R17 94V tyres and anti-theft wheel bolts.
- **08** 'Mayfield' Gloss Black diamond-turned 7J x 17" alloy wheels with 215/55 R17 94V tyres and anti-theft wheel bolts.
- **09** 'Mayfield' Black/Hot Orange diamond-turned 7J x 17" alloy wheels with 215/55 R17 94V tyres and anti-theft wheel bolts.
- 10 'Montego Bay' diamond-turned 7J x 18" alloy wheels with 215/50 R18 92W low rolling resistance tyres and anti-theft wheel bolts.
- 11 'Arlo' Adamantium Silver 7J x 18" alloy wheels with 215/50 R18 92W low rolling resistance tyres and anti-theft wheel bolts.
- Standard Optional SE | SE Design | D SEL | SEL R-Line | RL
- \* Not in conjunction with 1.0 ltr TSI 115 PS engines. † Only in conjunction 1.0 ltr TSI 115 PS engine. Images shown feature optional metallic paint.