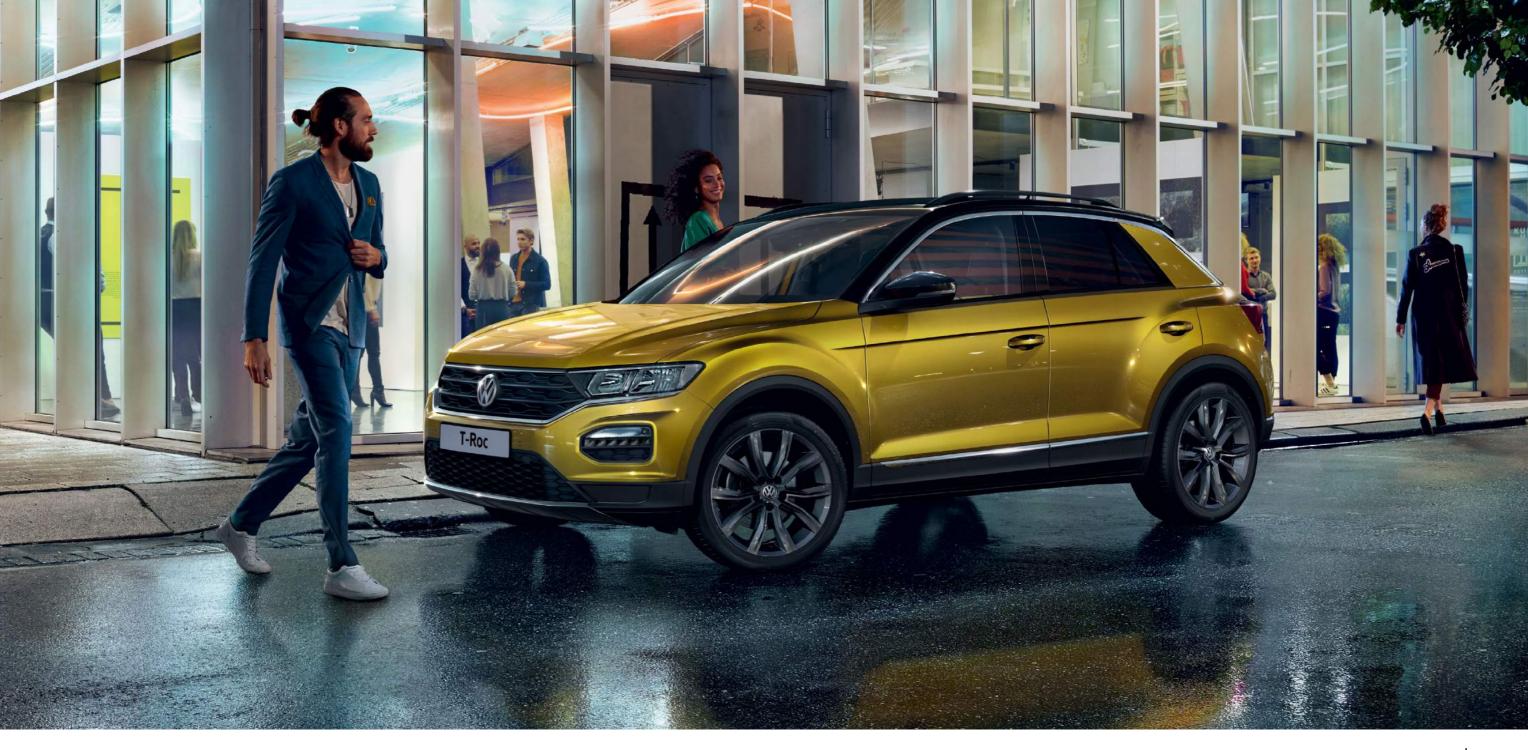

# Made to lead. Designed to inspire.

Do you appreciate good design and individuality? The self-confident T-Roc stands out from the crowd with its expressive design and numerous customisable options. Now available in five trim levels: S, SE, Design, SEL or R-Line, combined with a choice of exterior and interior colours and styling, you can choose a T-Roc that perfectly reflects your personality.

# Strong impression and expression.

Strong, striking and sporty, the T-Roc exudes character and confidence. Take for example the SEL with its wide radiator grille with integrated LED dual headlights and separate unique signature LED daytime running lights\* creating an unmistakable look, especially at night. Strong lines and a wide front air intake emphasise its bold design, with dynamic handling, a host of new technology, impressive standard specification and the option to personalise it to your preferred choice. This all adds up to create an SUV that is as much at home in the city as it is on rough terrain.

Model shown is T-Roc SEL 1.6 ltr TDI SCR with optional Sport pack, two-tone black roof and metallic paint.