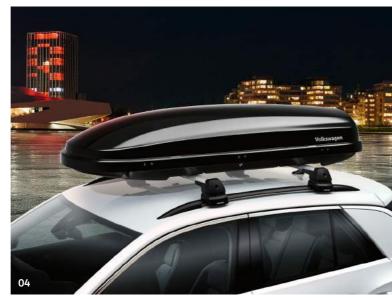

#### 04 Roof box - matt black

Take the pressure off the boot when you next head away on holiday and pack all those essentials into one of these stylish Volkswagen roof boxes. In matt black, they not only fit a lot in, they look the business too. 340 litres, maximum load capacity 50kg.

Part number: 000 071 200