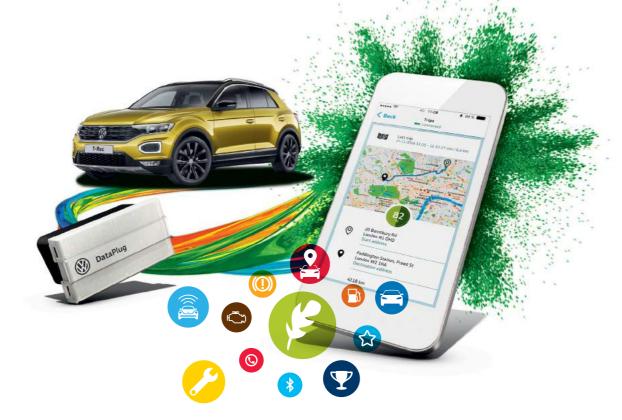

# Volkswagen Connect<sup>®</sup>.

## All your car's information. All in one place.

Volkswagen Connect is the easy way to connect your T-Roc to your smartphone.

It relays everything you need to know, from service information and fuel consumption,

parking location and helpful tips on driving more economically.

### Welcome on board.

Getting started is easy. Follow these simple steps to find out how Volkswagen Connect® can provide you with help and information on every journey.

#### Step 1

Download the free Volkswagen Connect® App to your smartphone from the App Store for iOS, or Google Play Store for Android.

#### Step 2

Follow the instructions in the App.

#### Step 3

Put the DataPlug onto the diagnostic port that you'll find below the steering wheel.

#### Step 4

Connect via Bluetooth.

#### Step 5

That's it.