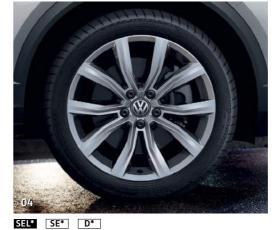

## Alloy wheels.

- 01 'Chester' 6½ x 16" alloy wheels with 215/60 R16 95V low rolling resistance tyres and anti-theft wheel bolts.
- 02 'Kulmbach' 7J x 17" alloy wheels with 215/55 R17 94V low rolling resistance tyres and anti-theft wheel bolts.
- 03 'Mayfield' 7J x 17" alloy wheels with 215/55 R17 94V tyres and anti-theft wheel bolts.
- **04 'Arlo' Sterling Silver** 7J x 18" alloy wheels with 215/50 R18 92W low rolling resistance tyres and anti-theft wheel bolts.
- **05** 'Suzuka' 7J x 19" with 225/40 R19 93W low rolling resistance tyres and anti-theft wheel bolts.
- **06 'Kulmbach' Adamantium Silver** 7J x 17" with 215/55 R17 94V tyres and anti-theft wheel bolts.
- 07 'Mayfield' Atlantic Blue diamond-turned 7J x 17" alloy wheels with 215/55 R17 94V tyres and anti-theft wheel bolts.
- **08** 'Mayfield' Gloss Black diamond-turned 7J x 17" alloy wheels with 215/55 R17 94V tyres and anti-theft wheel bolts.
- **09** 'Mayfield' Black/Hot Orange diamond-turned 7J x 17" alloy wheels with 215/55 R17 94V tyres and anti-theft wheel bolts.
- 10 'Montego Bay' diamond-turned 7J x 18" alloy wheels with 215/50 R18 92W low rolling resistance tyres and anti-theft wheel bolts.
- 11 'Arlo' Adamantium Silver 7J x 18" alloy wheels with 215/50 R18 92W low rolling resistance tyres and anti-theft wheel bolts.
- Standard Optional SE | SE Design | D SEL | SEL R-Line | RL
- \* Not in conjunction with 1.0 ltr TSI 115 PS engines. † Only in conjunction 1.0 ltr TSI 115 PS engine. Images shown feature optional metallic paint.