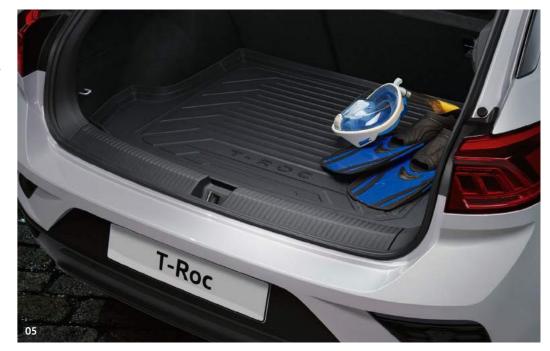

Images shown are for illustration purposes only and may not necessarily reflect UK specification.

05 The electric tailgate opens easily and conveniently, either from the driver's seat or using the remote control key. You can also adjust the opening height so it doesn't strike a low ceiling. Once everything is stowed, simply press a button in the tailgate and it closes automatically. Optional on SE models and above.