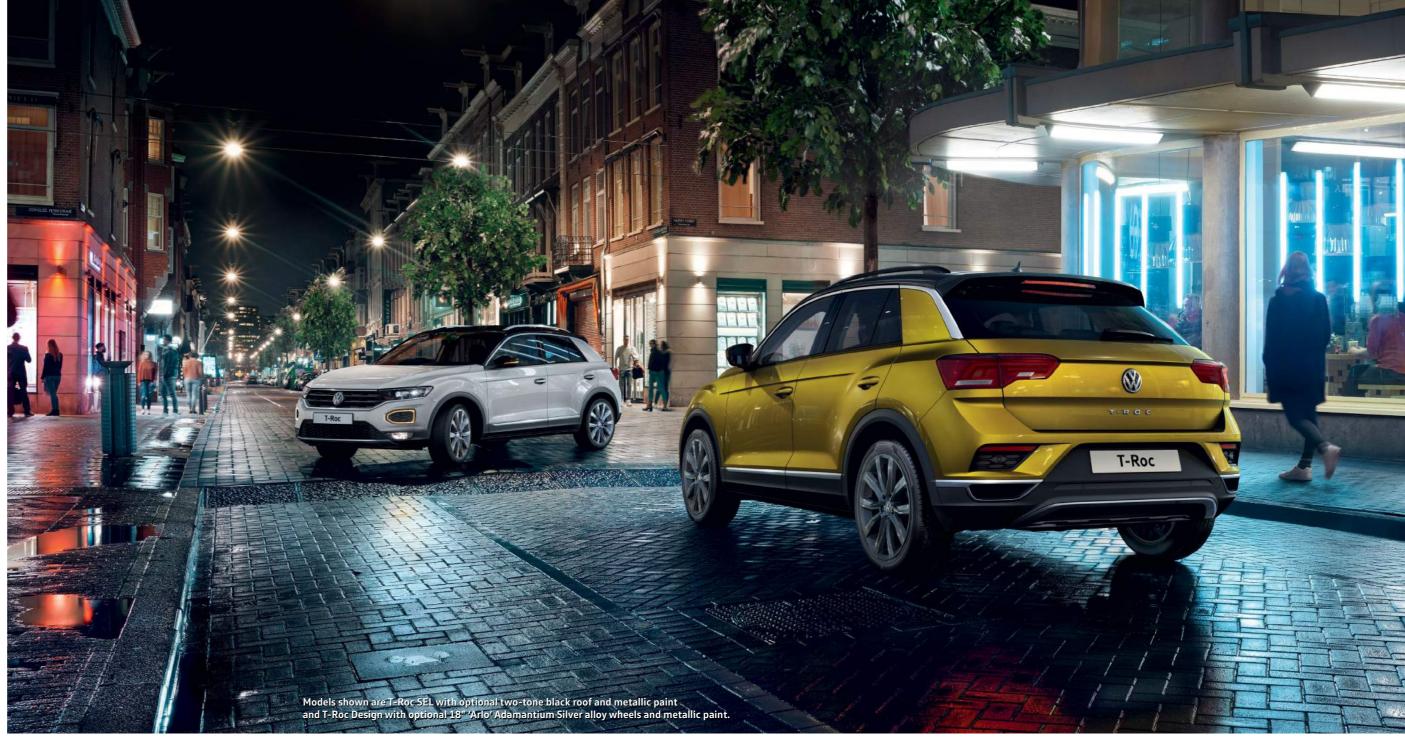

Model shown is T-Roc SEL 1.6 ltr TDI SCR with optional Sport pack, two-tone black roof and metallic paint.