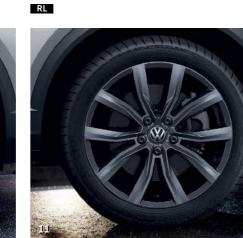

## Alloy wheels.

- 01 'Chester' 6½ x 16" alloy wheels with 215/60 R16 95V low rolling resistance tyres and anti-theft wheel bolts.
- 02 'Kulmbach' 7J x 17" alloy wheels with 215/55 R17 94V low rolling resistance tyres and anti-theft wheel bolts.
- 03 'Mayfield' 7J x 17" alloy wheels with 215/55 R17 94V tyres and anti-theft wheel bolts.
- **04 'Arlo' Sterling Silver** 7J x 18" alloy wheels with 215/50 R18 92W low rolling resistance tyres and anti-theft wheel bolts.
- **05** 'Suzuka' 7J x 19" with 225/40 R19 93W low rolling resistance tyres and anti-theft wheel bolts.
- **06 'Kulmbach' Adamantium Silver** 7J x 17" with 215/55 R17 94V tyres and anti-theft wheel bolts.
- 07 'Mayfield' Atlantic Blue diamond-turned 7J x 17" alloy wheels with 215/55 R17 94V tyres and anti-theft wheel bolts.
- **08** 'Mayfield' Gloss Black diamond-turned 7J x 17" alloy wheels with 215/55 R17 94V tyres and anti-theft wheel bolts.
- **09** 'Mayfield' Black/Hot Orange diamond-turned 7J x 17" alloy wheels with 215/55 R17 94V tyres and anti-theft wheel bolts.
- 10 'Montego Bay' diamond-turned 7J x 18" alloy wheels with 215/50 R18 92W low rolling resistance tyres and anti-theft wheel bolts.
- 11 'Arlo' Adamantium Silver 7J x 18" alloy wheels with 215/50 R18 92W low rolling resistance tyres and anti-theft wheel bolts.
- Standard Optional SE | SE Design | D SEL | SEL R-Line | RL
- \* Not in conjunction with 1.0 ltr TSI 115 PS engines. † Only in conjunction 1.0 ltr TSI 115 PS engine. Images shown feature optional metallic paint.