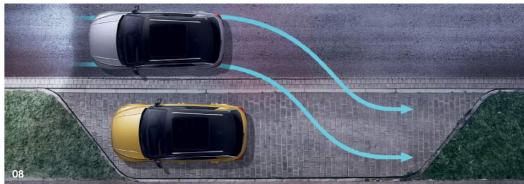

06 Front and rear parking sensors assist parking manoeuvres by emitting both audible and visual signals, alerting the driver to any obstacles in the way. The closer you are to an obstacle the faster the sound frequency, while an optical parking display indicates your position in relation to obstacles on the screen of the vehicle's infotainment system. Standard on SE models and above, and optional on S models.