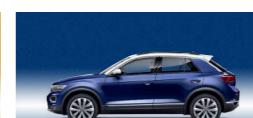

01–02 The interior of the T-Roc SEL is luxurious and elegant, with ambient lighting in the front footwell and light strips below the trim in the front doors, enhanced with Caribou Grey decorative inserts in the dash and door panels. Front sport seats, beautifully finished in contemporary 'Gem' cloth upholstery, feature height adjustment, ensuring the optimum driving position, while front and rear reading lights incorporate LED technology for optimum illumination, furthermore the optional panoramic sunroof adds a new dimension of light and spaciousness above. Interior shown is T-Roc SEL with optional panoramic sunroof, Sport pack and metallic paint.