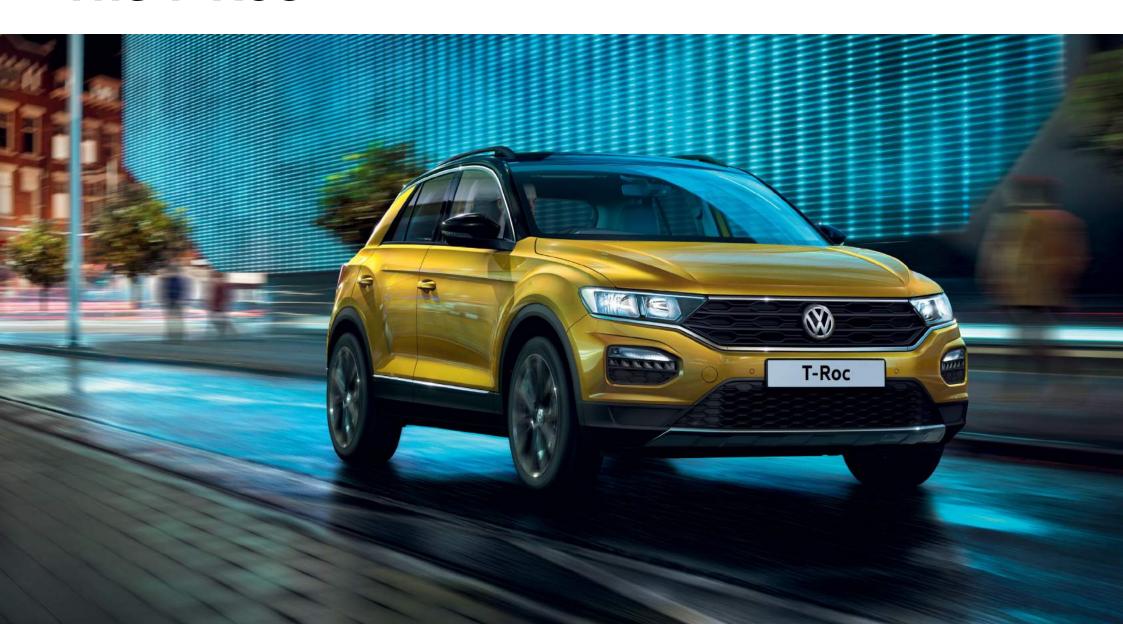

# The T-Roc

Front cover model shown is T-Roc Design with optional 18" 'Arlo' Adamantium Silver alloy wheels and metallic paint.