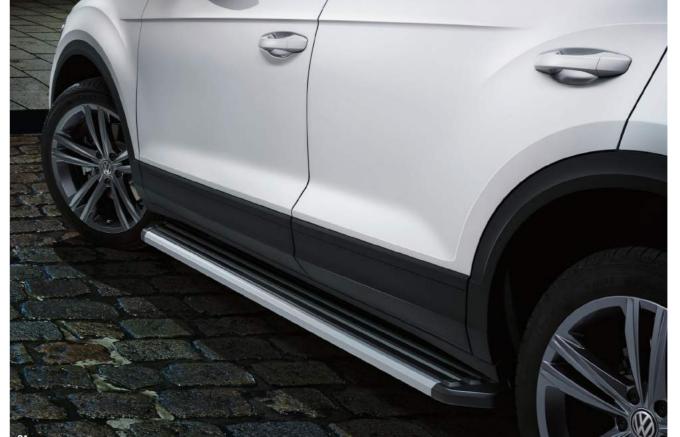

#### 01 Running boards

Integrated running boards enhance the T-Roc's unique SUV character and with anti-slip inserts they also offer a safe entry into the vehicle, especially for children. They have a 200kg per step carrying capacity. Alternative Jack 5QF011031C may be required - RRP £15. Not compatible with Mudflaps. Part number: 2GA 071 691