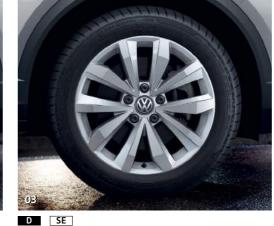

# **A** milestone in SUV design.

- **01** The dynamically designed rear diffuser complements the distinctive style of the T-Roc Design, giving a robust, athletic look, while chrome effect trapezoid exhaust tailpipe fascia surrounds to left and right, emphasise its urban character. Distinctive tail lights incorporated into the horizontal bodylines give confidence and presence, and the sporty body-coloured bumper with silver-metallic underbody fascia adds a touch of elegance. Image shown is T-Roc Design with optional 18" 'Arlo' Adamantium Silver alloy wheels and metallic paint.
- **02** Add your own personal style to your T-Roc Design. With the no cost option two-tone finish, you can choose a contrasting colour for the roof, A-pillar and door mirror housings, selecting from Pure White, Black, Flash Red or Dark Oak Brown. The optional LED headlights feature automatic range adjustment with separate unique signature LED daytime running lights, ensuring you can see and be seen more clearly. Image shown is T-Roc Design with Turmeric Yellow dashpad and optional 18" 'Arlo' Adamantium Silver alloy wheels, silver anodised roof rails, LED headlights and metallic paint.
- 03 Eye-catching 17 inch 'Mayfield' alloy wheels give the T-Roc Design a distinctive look and can be personalised to your taste with a choice of traditional silver-finish or three different colour options: Gloss Black, Atlantic Blue or Black/Hot Orange. Along with the two-tone customisable colour options for the bodywork and roof, what better way to express yourself? Image shown features 17 inch 'Mayfield' Black/Hot Orange alloy wheels which are optional on SE and Design models.

01 Eye-catching 17 inch 'Mayfield' alloy wheels give the T-Roc Design a distinctive look and can be personalised to your taste with a choice of traditional silver-finish or three different colour options: Gloss Black, Atlantic Blue or Black/Hot Orange. Along with the two-tone customisable colour options for the bodywork and roof, what better way to express yourself? Image shown features 17 inch 'Mayfield' Black/Hot Orange alloy wheels which are optional on SE and Design models.