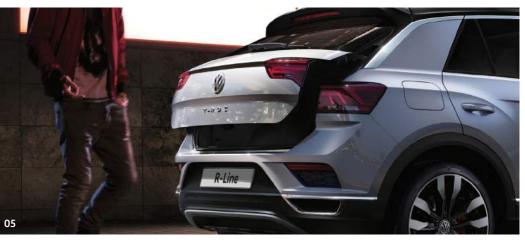

Images shown are for illustration purposes only and may not necessarily reflect UK specification.

05 The electric tailgate opens easily and conveniently, either from the driver's seat or using the remote control key. You can also adjust the opening height so it doesn't strike a low ceiling. Once everything is stowed, simply press a button in the tailgate and it closes automatically. Optional on SE models and above.