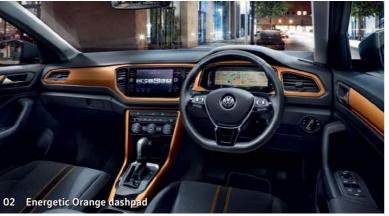

01-02 Specify the T-Roc Design and you decide on the dashpad colour, with a choice of Dark Oak Brown, Energetic Orange, Ravenna Blue or Turmeric Yellow depending on your choice of exterior paint. The dashpad colour you select will also feature on the front interior door panels and centre console trim as well as the central stripe detail of the 'Tracks 4' seat upholstery, creating an interior that's fun, stylish and totally personal. Interior shown below is T-Roc Design with Turmeric Yellow dashpad and optional metallic paint.

**01–03** Specify the T-Roc Design and you decide on the **dashpad colour**, with a choice of Dark Oak Brown, Energetic Orange, Ravenna Blue or Turmeric Yellow depending on your choice of exterior paint. The dashpad colour you select will also feature on the front interior door panels and centre console trim as well as the central stripe detail of the 'Tracks 4' seat upholstery, creating an interior that's fun, stylish and totally personal. Interiors shown feature optional Discover Navigation infotainment system, Active Info Display, beats soundpack, carpet mats and metallic paint.