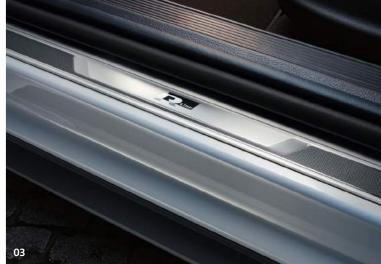

- 01 The interior of the T-Roc R-Line displays sporty elegance in every detail. The leather trimmed three-spoke multifunction steering wheel with contrast decorative stitching in crystal grey and aluminium inserts with the exclusive 'R-Line' logo. Front and rear carpet mats also feature contrast stitching whilst aluminium-look pedals, black rooflining and sun visors complete the sporty R-Line styling.
- 02 The heated front sports seats are ergonomically designed for both comfort and style. Finished in stylish 'Carbon Flag' with the 'R-Line' logo displayed on the seat backrests, not only do they look good, but also provide excellent lateral support when cornering. In addition, heated windscreen washer jets and a low washer fluid warning light also form part of the winter pack, adding a touch more comfort, as well as additional safety.
- **03 Unique door sill protectors** proudly feature the 'R-Line' logo, adding style as well as protection.