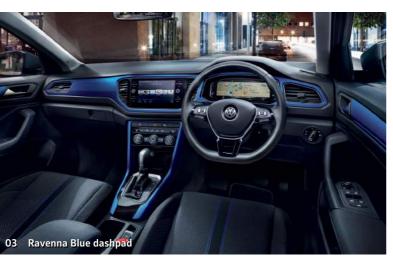

01-02 Specify the T-Roc Design and you decide on the dashpad colour, with a choice of Dark Oak Brown, Energetic Orange, Ravenna Blue or Turmeric Yellow depending on your choice of exterior paint. The dashpad colour you select will also feature on the front interior door panels and centre console trim as well as the central stripe detail of the 'Tracks 4' seat upholstery, creating an interior that's fun, stylish and totally personal. Interior shown below is T-Roc Design with Turmeric Yellow dashpad and optional metallic paint.

**01–03** Specify the T-Roc Design and you decide on the **dashpad colour**, with a choice of Dark Oak Brown, Energetic Orange, Ravenna Blue or Turmeric Yellow depending on your choice of exterior paint. The dashpad colour you select will also feature on the front interior door panels and centre console trim as well as the central stripe detail of the 'Tracks 4' seat upholstery, creating an interior that's fun, stylish and totally personal. Interiors shown feature optional Discover Navigation infotainment system, Active Info Display, beats soundpack, carpet mats and metallic paint.