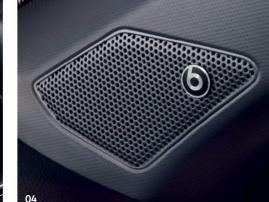

**04** The **beats soundpack** delivers just the right amount of bass. Inspired by Dr Dre, it includes six speakers, a subwoofer and an eight channel digital amplifier with Digital Signal Processor (DSP), delivering 400 watt output with Dolby Pro Logic surround sound. It's controlled via your infotainment or navigation system and displays a beats welcome screen when switching on. Optional on SE models and above.