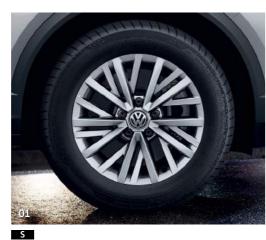

## T-Roc S and SE.

The T-Roc S and SE feature an impressive range of driver assistance systems and in-car entertainment, as well as many comfort and convenience features, too. For example, the Composition Media infotainment system with 8.0 inch colour touch-screen and proximity sensor allows pairing of two compatible devices via Bluetooth <sup>1</sup> as well as a host of other features. Lane Assist and Front Assist provide extra reassurance on every journey by monitoring the T-Roc's position in relation to the road, as well as potential hazards on the road itself. Exterior design highlights include chrome detailing on the radiator grille and stylish 16 inch 'Chester' alloy wheels on the S and 17 inch 'Kulmbach' on SE models.