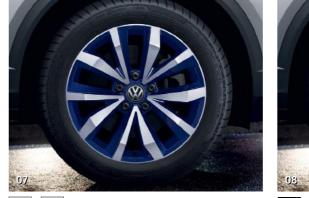

## Alloy wheels.

- 01 'Chester' 6½ x 16" alloy wheels with 215/60 R16 95V low rolling resistance tyres and anti-theft wheel bolts.
- 02 'Kulmbach' 7J x 17" alloy wheels with 215/55 R17 94V low rolling resistance tyres and anti-theft wheel bolts.
- 03 'Mayfield' 7J x 17" alloy wheels with 215/55 R17 94V tyres and anti-theft wheel bolts.
- **04 'Arlo' Sterling Silver** 7J x 18" alloy wheels with 215/50 R18 92W low rolling resistance tyres and anti-theft wheel bolts.
- **05** 'Suzuka' 7J x 19" with 225/40 R19 93W low rolling resistance tyres and anti-theft wheel bolts.
- **06 'Kulmbach' Adamantium Silver** 7J x 17" with 215/55 R17 94V tyres and anti-theft wheel bolts.
- 07 'Mayfield' Atlantic Blue diamond-turned 7J x 17" alloy wheels with 215/55 R17 94V tyres and anti-theft wheel bolts.
- **08** 'Mayfield' Gloss Black diamond-turned 7J x 17" alloy wheels with 215/55 R17 94V tyres and anti-theft wheel bolts.
- **09** 'Mayfield' Black/Hot Orange diamond-turned 7J x 17" alloy wheels with 215/55 R17 94V tyres and anti-theft wheel bolts.
- 10 'Montego Bay' diamond-turned 7J x 18" alloy wheels with 215/50 R18 92W low rolling resistance tyres and anti-theft wheel bolts.
- 11 'Arlo' Adamantium Silver 7J x 18" alloy wheels with 215/50 R18 92W low rolling resistance tyres and anti-theft wheel bolts.
- Standard Optional SE | SE Design | D SEL | SEL R-Line | RL
- \* Not in conjunction with 1.0 ltr TSI 115 PS engines. † Only in conjunction 1.0 ltr TSI 115 PS engine. Images shown feature optional metallic paint.