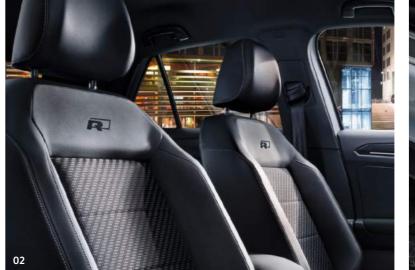

- 01 The interior of the T-Roc R-Line displays sporty elegance in every detail. The leather trimmed three-spoke multifunction steering wheel with contrast decorative stitching in crystal grey and aluminium inserts with the exclusive 'R-Line' logo. Front and rear carpet mats also feature contrast stitching whilst aluminium-look pedals, black rooflining and sun visors complete the sporty R-Line styling.
- 02 The heated front sports seats are ergonomically designed for both comfort and style. Finished in stylish 'Carbon Flag' with the 'R-Line' logo displayed on the seat backrests, not only do they look good, but also provide excellent lateral support when cornering. In addition, heated windscreen washer jets and a low washer fluid warning light also form part of the winter pack, adding a touch more comfort, as well as additional safety.
- **03 Unique door sill protectors** proudly feature the 'R-Line' logo, adding style as well as protection.