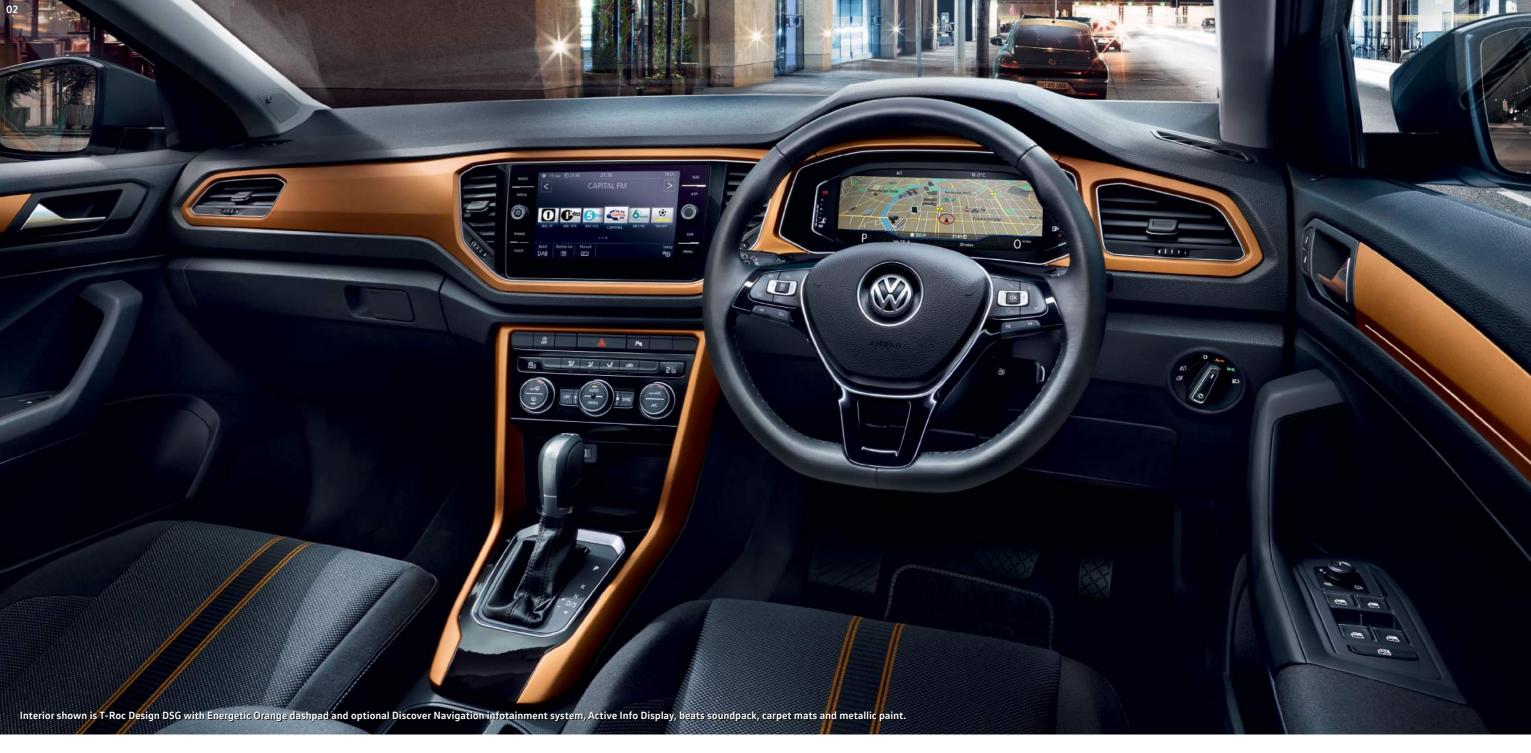

01-02 Specify the T-Roc Design and you decide on the dashpad colour, with a choice of Dark Oak Brown, Energetic Orange, Ravenna Blue or Turmeric Yellow depending on your choice of exterior paint. The dashpad colour you select will also feature on the front interior door panels and centre console trim as well as the central stripe detail of the 'Tracks 4' seat upholstery, creating an interior that's fun, stylish and totally personal. Interior shown below is T-Roc Design with Turmeric Yellow dashpad and optional metallic paint.

**01–03** Specify the T-Roc Design and you decide on the **dashpad colour**, with a choice of Dark Oak Brown, Energetic Orange, Ravenna Blue or Turmeric Yellow depending on your choice of exterior paint. The dashpad colour you select will also feature on the front interior door panels and centre console trim as well as the central stripe detail of the 'Tracks 4' seat upholstery, creating an interior that's fun, stylish and totally personal. Interiors shown feature optional Discover Navigation infotainment system, Active Info Display, beats soundpack, carpet mats and metallic paint.