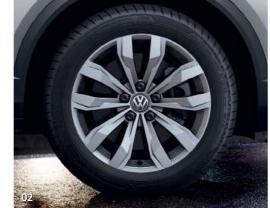

## T-Roc S and SE.

The T-Roc S and SE feature an impressive range of driver assistance systems and in-car entertainment, as well as many comfort and convenience features, too. For example, the Composition Media infotainment system with 8.0 inch colour touch-screen and proximity sensor allows pairing of two compatible devices via Bluetooth <sup>1</sup> as well as a host of other features. Lane Assist and Front Assist provide extra reassurance on every journey by monitoring the T-Roc's position in relation to the road, as well as potential hazards on the road itself. Exterior design highlights include chrome detailing on the radiator grille and stylish 16 inch 'Chester' alloy wheels on the S and 17 inch 'Kulmbach' on SE models.

- O1 Climate control 2Zone electronic air conditioning with automatic air recirculation, which is standard on S and SE models, features dual zone temperature control for the driver and front passenger, allowing each to select their individual preferred temperature. A sensor monitors the outside air quality and if necessary, automatically activates the air recirculation function. Image shown is SE.
- O2 Electrically heated, adjustable and foldable door mirrors feature reverse-activated kerb-view adjustment on the passenger's side, completing the impressive specification, reinforcing the quality and attention to detail. Standard on SE and optional on S models.
- **03** Black grained wheel arches not only provide protection to the exterior paintwork, they also provide the frame for the stylish 16 inch 'Chester' alloy wheels on the T-Roc S.
- 04 The sporty looking 17 inch 'Kulmbach' alloy wheels also provide an elegant flair to the exterior of the T-Roc SE.