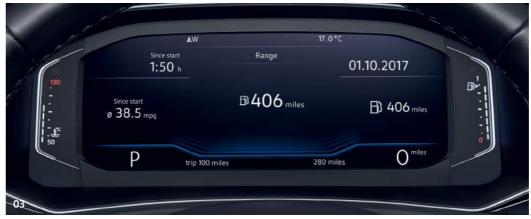

**03** The **Active Info Display** provides a 10.3 inch high-resolution TFT dash display with customisable menus that can be configured as you wish, providing such information as detailed driving data, graphic displays of your driver assistance systems, and, when used in conjunction with the optional Discover Navigation system, large map display 5. Standard on SEL and R-Line and optional on SE and Design models.

01 The Active Info Display provides a 10.3 inch high-resolution TFT dash display with customisable menus that can be configured as you wish, providing such information as detailed driving data, graphic displays of your driver assistance systems, and, when used in conjunction with the optional Discover Navigation system, large map display 1.

<sup>1</sup> Please note: When the navigation map is displayed in the Active Info Display in conjunction with the Discover Navigation infotainment system, the navigation map cannot be displayed on the Discover Navigation's 8.0 inch touch-screen.