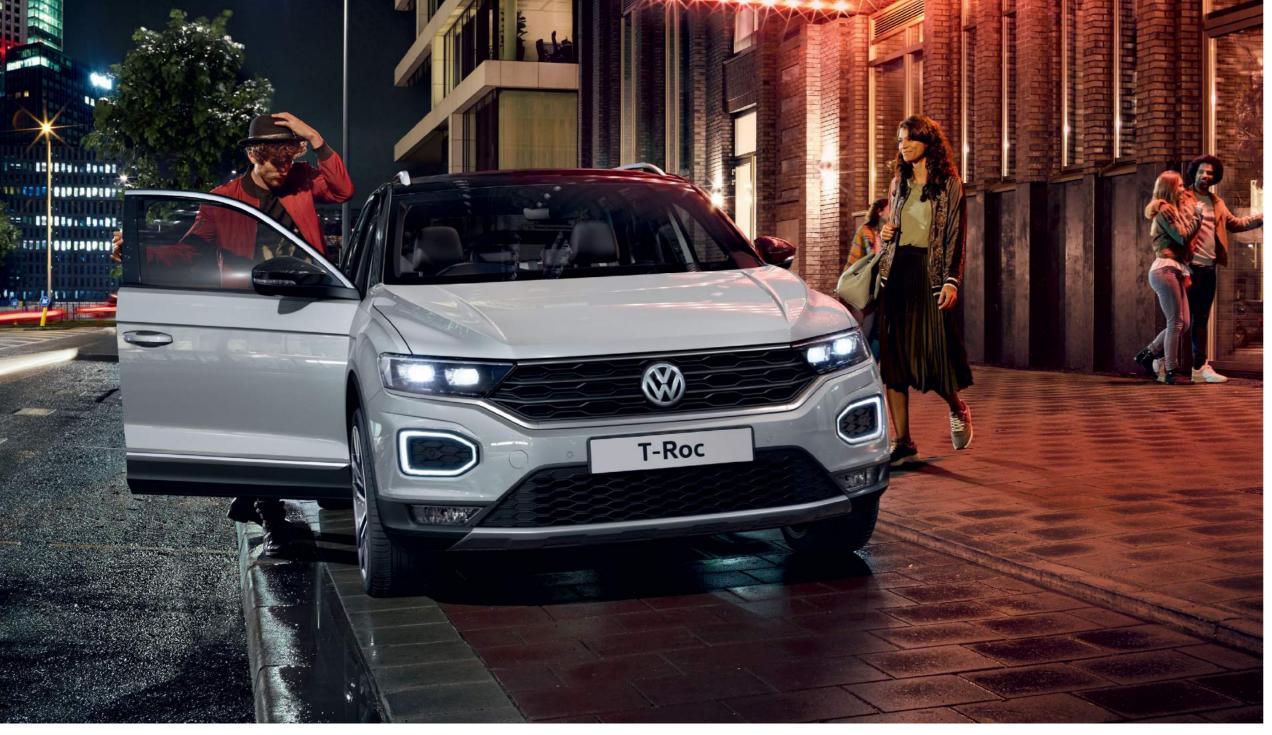

# Strong impression and expression.

Strong, striking and sporty, the T-Roc exudes character and confidence. Take for example the SEL with its wide radiator grille with integrated LED dual headlights and separate unique signature LED daytime running lights\* creating an unmistakable look, especially at night. Strong lines and a wide front air intake emphasise its bold design, with dynamic handling, a host of new technology, impressive standard specification and the option to personalise it to your preferred choice. This all adds up to create an SUV that is as much at home in the city as it is on rough terrain.

\* LED headlights are standard on SEL and R-Line and optional on all other models.

**01** Dynamically designed rear tail lights are wide and distinctive, giving real road presence. On the T-Roc SEL, the **LED darkened rear light clusters** enhance the sporty, modern design, while saving energy and maximising visibility day or night.