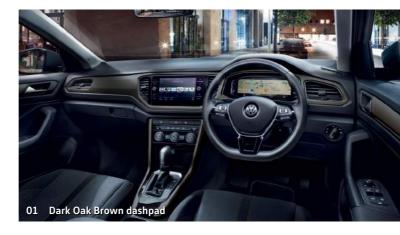

01-02 Specify the T-Roc Design and you decide on the dashpad colour, with a choice of Dark Oak Brown, Energetic Orange, Ravenna Blue or Turmeric Yellow depending on your choice of exterior paint. The dashpad colour you select will also feature on the front interior door panels and centre console trim as well as the central stripe detail of the 'Tracks 4' seat upholstery, creating an interior that's fun, stylish and totally personal. Interior shown below is T-Roc Design with Turmeric Yellow dashpad and optional metallic paint.

**01–03** Specify the T-Roc Design and you decide on the **dashpad colour**, with a choice of Dark Oak Brown, Energetic Orange, Ravenna Blue or Turmeric Yellow depending on your choice of exterior paint. The dashpad colour you select will also feature on the front interior door panels and centre console trim as well as the central stripe detail of the 'Tracks 4' seat upholstery, creating an interior that's fun, stylish and totally personal. Interiors shown feature optional Discover Navigation infotainment system, Active Info Display, beats soundpack, carpet mats and metallic paint.