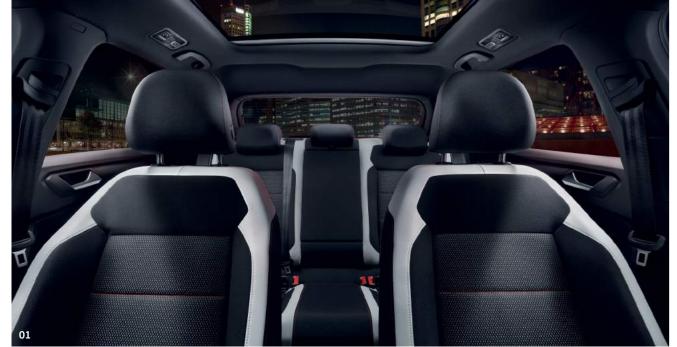

01–02 The interior of the T-Roc SEL is luxurious and elegant, with ambient lighting in the front footwell and light strips below the trim in the front doors, enhanced with Caribou Grey decorative inserts in the dash and door panels. Front sport seats, beautifully finished in contemporary 'Gem' cloth upholstery, feature height adjustment, ensuring the optimum driving position, while front and rear reading lights incorporate LED technology for optimum illumination, furthermore the optional panoramic sunroof adds a new dimension of light and spaciousness above. Interior shown is T-Roc SEL with optional panoramic sunroof, Sport pack and metallic paint.