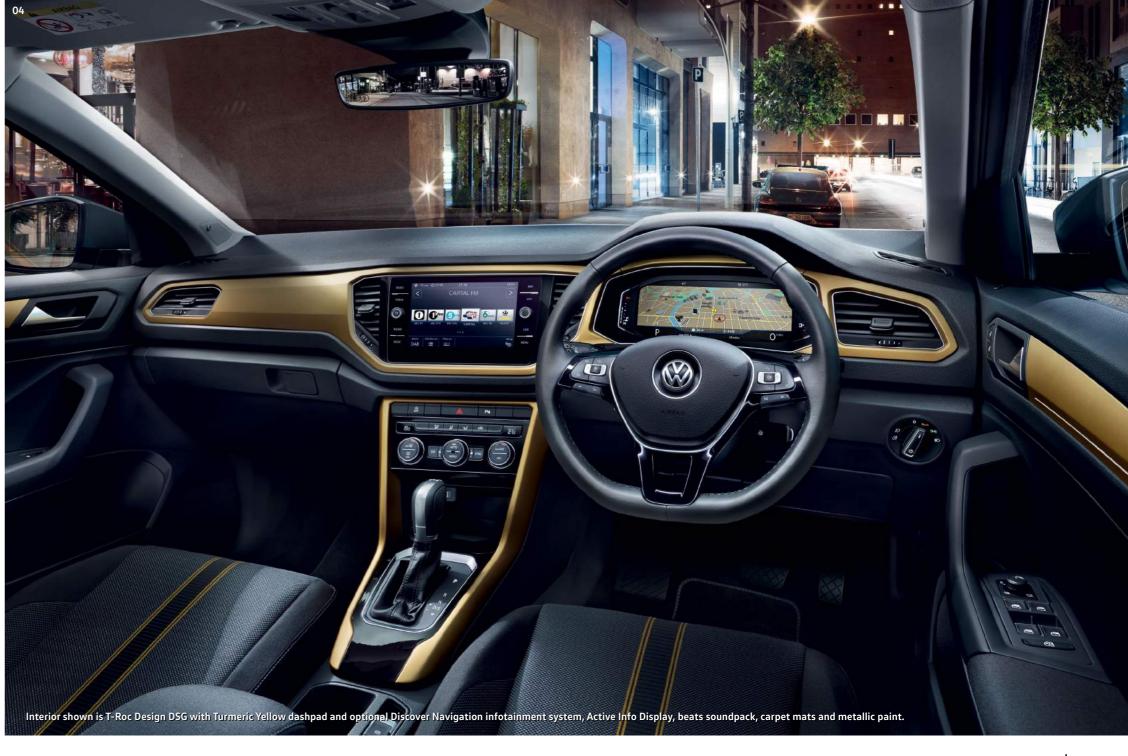

01-02 Specify the T-Roc Design and you decide on the dashpad colour, with a choice of Dark Oak Brown, Energetic Orange, Ravenna Blue or Turmeric Yellow depending on your choice of exterior paint. The dashpad colour you select will also feature on the front interior door panels and centre console trim as well as the central stripe detail of the 'Tracks 4' seat upholstery, creating an interior that's fun, stylish and totally personal. Interior shown below is T-Roc Design with Turmeric Yellow dashpad and optional metallic paint.

**01–03** Specify the T-Roc Design and you decide on the **dashpad colour**, with a choice of Dark Oak Brown, Energetic Orange, Ravenna Blue or Turmeric Yellow depending on your choice of exterior paint. The dashpad colour you select will also feature on the front interior door panels and centre console trim as well as the central stripe detail of the 'Tracks 4' seat upholstery, creating an interior that's fun, stylish and totally personal. Interiors shown feature optional Discover Navigation infotainment system, Active Info Display, beats soundpack, carpet mats and metallic paint.

04 Front comfort seats in the T-Roc Design feature 'Tracks 4' upholstery, finished here in 'Turmeric Yellow' stitching to match the dashboard, centre console and interior door panels. Thanks to the Composition Media infotainment system, you can make phone calls safely while you drive or play your favourite music via your smartphone, plus a host of other helpful features. The leather trimmed three-spoke multifunction steering wheel and gear lever knob provide excellent grip and add a sporty touch, while ambient lighting in the front footwell and lighting strips below the trim in the front doors, and front and rear LED reading lights create real atmosphere, especially at night.