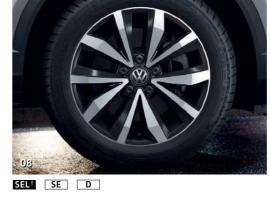

## Alloy wheels.

- 01 'Chester' 6½ x 16" alloy wheels with 215/60 R16 95V low rolling resistance tyres and anti-theft wheel bolts.
- 02 'Kulmbach' 7J x 17" alloy wheels with 215/55 R17 94V low rolling resistance tyres and anti-theft wheel bolts.
- 03 'Mayfield' 7J x 17" alloy wheels with 215/55 R17 94V tyres and anti-theft wheel bolts.
- **04 'Arlo' Sterling Silver** 7J x 18" alloy wheels with 215/50 R18 92W low rolling resistance tyres and anti-theft wheel bolts.
- **05** 'Suzuka' 7J x 19" with 225/40 R19 93W low rolling resistance tyres and anti-theft wheel bolts.
- **06 'Kulmbach' Adamantium Silver** 7J x 17" with 215/55 R17 94V tyres and anti-theft wheel bolts.
- 07 'Mayfield' Atlantic Blue diamond-turned 7J x 17" alloy wheels with 215/55 R17 94V tyres and anti-theft wheel bolts.
- **08** 'Mayfield' Gloss Black diamond-turned 7J x 17" alloy wheels with 215/55 R17 94V tyres and anti-theft wheel bolts.
- **09** 'Mayfield' Black/Hot Orange diamond-turned 7J x 17" alloy wheels with 215/55 R17 94V tyres and anti-theft wheel bolts.
- 10 'Montego Bay' diamond-turned 7J x 18" alloy wheels with 215/50 R18 92W low rolling resistance tyres and anti-theft wheel bolts.
- 11 'Arlo' Adamantium Silver 7J x 18" alloy wheels with 215/50 R18 92W low rolling resistance tyres and anti-theft wheel bolts.
- Standard Optional SE | SE Design | D SEL | SEL R-Line | RL
- \* Not in conjunction with 1.0 ltr TSI 115 PS engines. † Only in conjunction 1.0 ltr TSI 115 PS engine. Images shown feature optional metallic paint.