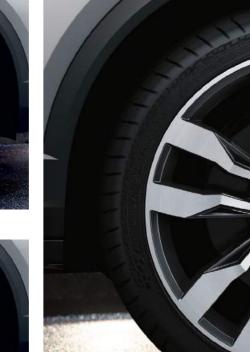

## Alloy wheels.

- 01 'Chester' 6½ x 16" alloy wheels with 215/60 R16 95V low rolling resistance tyres and anti-theft wheel bolts.
- 02 'Kulmbach' 7J x 17" alloy wheels with 215/55 R17 94V low rolling resistance tyres and anti-theft wheel bolts.
- 03 'Mayfield' 7J x 17" alloy wheels with 215/55 R17 94V tyres and anti-theft wheel bolts.
- **04 'Arlo' Sterling Silver** 7J x 18" alloy wheels with 215/50 R18 92W low rolling resistance tyres and anti-theft wheel bolts.
- **05** 'Suzuka' 7J x 19" with 225/40 R19 93W low rolling resistance tyres and anti-theft wheel bolts.
- **06 'Kulmbach' Adamantium Silver** 7J x 17" with 215/55 R17 94V tyres and anti-theft wheel bolts.
- 07 'Mayfield' Atlantic Blue diamond-turned 7J x 17" alloy wheels with 215/55 R17 94V tyres and anti-theft wheel bolts.
- **08** 'Mayfield' Gloss Black diamond-turned 7J x 17" alloy wheels with 215/55 R17 94V tyres and anti-theft wheel bolts.
- **09** 'Mayfield' Black/Hot Orange diamond-turned 7J x 17" alloy wheels with 215/55 R17 94V tyres and anti-theft wheel bolts.
- 10 'Montego Bay' diamond-turned 7J x 18" alloy wheels with 215/50 R18 92W low rolling resistance tyres and anti-theft wheel bolts.
- 11 'Arlo' Adamantium Silver 7J x 18" alloy wheels with 215/50 R18 92W low rolling resistance tyres and anti-theft wheel bolts.
- Standard Optional SE | SE Design | D SEL | SEL R-Line | RL
- \* Not in conjunction with 1.0 ltr TSI 115 PS engines. † Only in conjunction 1.0 ltr TSI 115 PS engine. Images shown feature optional metallic paint.