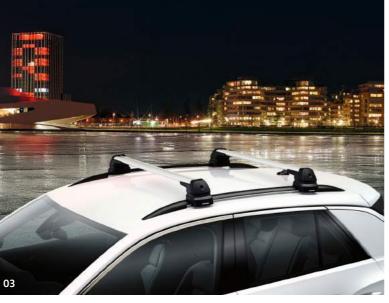

03 Roof bars

Well equipped on the move - thanks to the Volkswagen Accessories roof bar systems. The basis for this are the City-Crash tested aerodynamically-shaped aluminium profile roof bars to which, for example, surf board, bicycle, ski and snowboard holders or the practical roof boxes can be attached to the vehicle roof in no time at all. Two-piece set.

Part number: 2GA 071 151 A