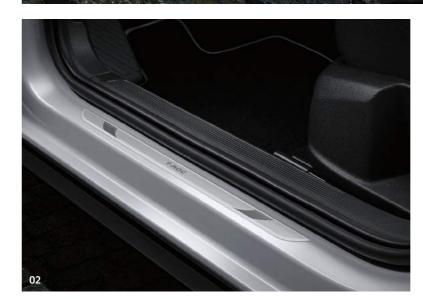

#### 02 Door sill trim - stainless steel

An eye-catching addition that keeps the scratches off the entry points to your pride and joy. These stainless steel strips add a stylish touch. Two-piece set (Front only).

Part number: 2GA 071 303