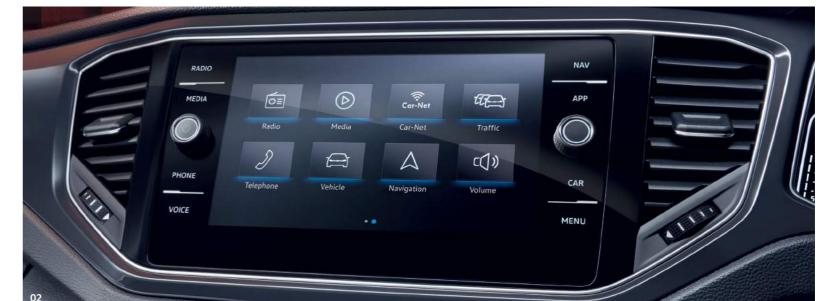

02 The Discover Navigation infotainment system with Car-Net 'Guide and Inform' and Car-Net 'Security & Service' builds upon the impressive Composition Media infotainment system, but with additional features enabling you to easily manage not only your music, but also navigation data and a broad range of vehicle information. The system offers preloaded European navigation data, 2D/3D map view which can be easily followed on the 8.0 inch colour touch-screen, three calculated route choices (Fast, Short and Eco), dynamic navigation based on TMC+, branded points of interest, Speed Limit Display 2 and 3-years Car-Net 'Guide and Inform' 3 access makes it possible to integrate 'traffic information online' into route guidance and transfer public and personal points of interest to the navigation system. The service also includes information for fuel location, weather and news feeds. Car-Net 'Security & Service' 4 acts as your personal assistant supporting you in every driving situation and providing you with all the key information you need regarding your mobility. An integrated SIM-card provides continuous connectivity and interaction between the driver, vehicle and Volkswagen's call centre or server. Standard on SEL and R-Line and optional on all other models.

- 02 Depending on which smartphone you have, you can connect Car-Net 'App-Connect' 2 via USB connection to one of three interfaces: Apple 'CarPlay', Google 'Android Auto' or 'MirrorLink'™, allowing your smartphone display to be 'mirrored' on the infotainment touch-screen and giving access to your favourite smartphone functions, such as music, messages, phone and news. Volkswagen apps such as 'Think Blue. Trainer.', 'Shared Audio', 'Drive & Track' or 'My Guide' can help to make your journey more pleasant and interesting by providing useful tips on driving your car, parking opportunities and even where to find the closest café. Volkswagen apps are only available with compatible smartphones. Please consult www.volkswagen.co.uk to check smartphone compatibility. Usage of certified apps only while driving. Standard on SE models and above, and optional on S models. Image shown features optional Discover Navigation infotainment system
- 03 Car-Net 'Guide and Inform' 3 gives you online access to a wide range of useful information, such as weather, exciting destinations in your surrounding area, or the next petrol station. You can also receive the latest traffic information with recommendations for avoiding congestion or news and weather feeds from the Internet. Car-Net 'Guide and Inform' is standard on the Discover Navigation infotainment system.