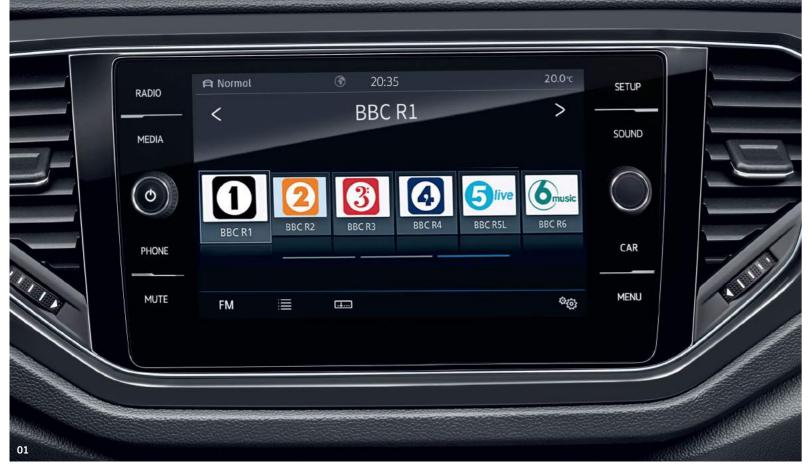

01 The Composition Media infotainment system is equipped with an 8.0 inch colour touch-screen, DAB digital radio receiver, Multi Device Interface (MDI), single CD player, SD card reader and USB connection. It allows music playback from MP3, WMA and AAC files, simultaneous pairing of two compatible mobile devices, SMS functionality (when stationary and on compatible Android smartphones only), Bluetooth telephone and audio functionality<sup>1</sup>, and provides driver tips and journey analysis via the 'Think Blue. Trainer.' Six speakers, situated to the front and rear, make sure excellent acoustics are delivered on every journey. Standard on S, SE and Design models.

02 The Discover Navigation infotainment system with Car-Net 'Guide and Inform' and Car-Net 'Security & Service' builds upon the impressive Composition Media infotainment system, but with additional features enabling you to easily manage not only your music, but also navigation data and a broad range of vehicle information. The system offers preloaded European navigation data, 2D/3D map view which can be easily followed on the 8.0 inch colour touch-screen, three calculated route choices (Fast, Short and Eco), dynamic navigation based on TMC+, branded points of interest, Speed Limit Display 2 and 3-years Car-Net 'Guide and Inform' 3 access makes it possible to integrate 'traffic information online' into route guidance and transfer public and personal points of interest to the navigation system. The service also includes information for fuel location, weather and news feeds. Car-Net 'Security & Service' 4 acts as your personal assistant supporting you in every driving situation and providing you with all the key information you need regarding your mobility. An integrated SIM-card provides continuous connectivity and interaction between the driver, vehicle and Volkswagen's call centre or server. Standard on SEL and R-Line and optional on all other models.