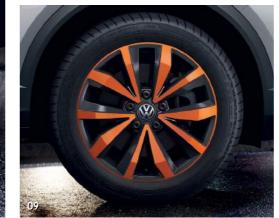

## Alloy wheels.

- 01 'Chester' 6½ x 16" alloy wheels with 215/60 R16 95V low rolling resistance tyres and anti-theft wheel bolts.
- 02 'Kulmbach' 7J x 17" alloy wheels with 215/55 R17 94V low rolling resistance tyres and anti-theft wheel bolts.
- 03 'Mayfield' 7J x 17" alloy wheels with 215/55 R17 94V tyres and anti-theft wheel bolts.
- **04 'Arlo' Sterling Silver** 7J x 18" alloy wheels with 215/50 R18 92W low rolling resistance tyres and anti-theft wheel bolts.
- **05** 'Suzuka' 7J x 19" with 225/40 R19 93W low rolling resistance tyres and anti-theft wheel bolts.
- **06 'Kulmbach' Adamantium Silver** 7J x 17" with 215/55 R17 94V tyres and anti-theft wheel bolts.
- 07 'Mayfield' Atlantic Blue diamond-turned 7J x 17" alloy wheels with 215/55 R17 94V tyres and anti-theft wheel bolts.
- **08** 'Mayfield' Gloss Black diamond-turned 7J x 17" alloy wheels with 215/55 R17 94V tyres and anti-theft wheel bolts.
- **09** 'Mayfield' Black/Hot Orange diamond-turned 7J x 17" alloy wheels with 215/55 R17 94V tyres and anti-theft wheel bolts.
- 10 'Montego Bay' diamond-turned 7J x 18" alloy wheels with 215/50 R18 92W low rolling resistance tyres and anti-theft wheel bolts.
- 11 'Arlo' Adamantium Silver 7J x 18" alloy wheels with 215/50 R18 92W low rolling resistance tyres and anti-theft wheel bolts.
- Standard Optional SE | SE Design | D SEL | SEL R-Line | RL
- \* Not in conjunction with 1.0 ltr TSI 115 PS engines. † Only in conjunction 1.0 ltr TSI 115 PS engine. Images shown feature optional metallic paint.