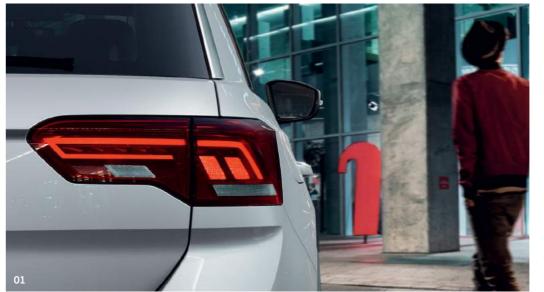

\* LED headlights are standard on SEL and R-Line and optional on all other models.

**01** Dynamically designed rear tail lights are wide and distinctive, giving real road presence. On the T-Roc SEL, the **LED darkened rear light clusters** enhance the sporty, modern design, while saving energy and maximising visibility day or night.