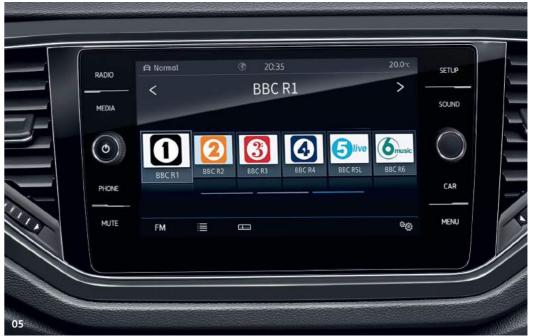

01 The Composition Media infotainment system is equipped with an 8.0 inch colour touch-screen, DAB digital radio receiver, Multi Device Interface (MDI), single CD player, SD card reader and USB connection. It allows music playback from MP3, WMA and AAC files, simultaneous pairing of two compatible mobile devices, SMS functionality (when stationary and on compatible Android smartphones only), Bluetooth telephone and audio functionality<sup>1</sup>, and provides driver tips and journey analysis via the 'Think Blue. Trainer.' Six speakers, situated to the front and rear, make sure excellent acoustics are delivered on every journey. Standard on S, SE and Design models.

06 Front and rear parking sensors assist parking

**05** The **Composition Media infotainment system** is equipped with an 8.0 inch colour touch-screen, DAB digital radio receiver, Multi Device Interface (MDI), single CD player, SD card reader and USB connection. It allows music playback from MP3, WMA and AAC files, simultaneous pairing of two compatible mobile devices, SMS functionality (when stationary and on compatible Android smartphones only), Bluetooth telephone and audio functionality <sup>1</sup>, and provides driver tips and journey analysis via the 'Think Blue. Trainer.' Six speakers, situated to the front and rear, make sure excellent acoustics are delivered on every journey.