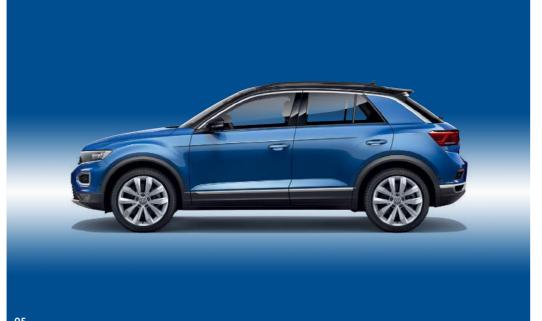

Front cover model shown is T-Roc Design with optional 18" 'Arlo' Adamantium Silver alloy wheels and metallic paint.

# Made to lead. Designed to inspire.

Do you appreciate good design and individuality? The self-confident T-Roc stands out from the crowd with its expressive design and numerous customisable options. Now available in five trim levels: S, SE, Design, SEL or R-Line, combined with a choice of exterior and interior colours and styling, you can choose a T-Roc that perfectly reflects your personality.