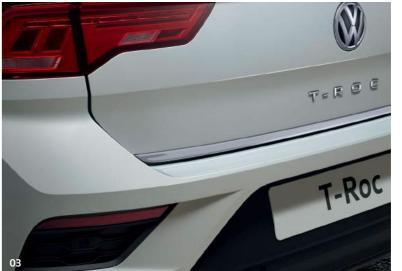

#### 03 Rear chrome strip

Protective strip for the lower edge of the rear tailgate. It not only enhances the appearance of the vehicle with its chrome look effect, it also acts as an edge protector. Part number: 2GA 071 360