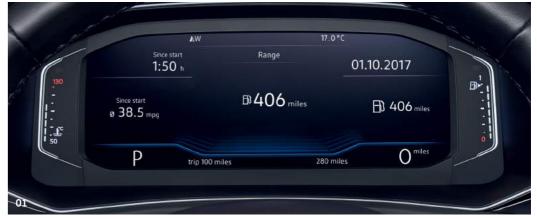

**03** The **Active Info Display** provides a 10.3 inch high-resolution TFT dash display with customisable menus that can be configured as you wish, providing such information as detailed driving data, graphic displays of your driver assistance systems, and, when used in conjunction with the optional Discover Navigation system, large map display 5. Standard on SEL and R-Line and optional on SE and Design models.

01 The Active Info Display provides a 10.3 inch high-resolution TFT dash display with customisable menus that can be configured as you wish, providing such information as detailed driving data, graphic displays of your driver assistance systems, and, when used in conjunction with the optional Discover Navigation system, large map display 1.

<sup>1</sup> Please note: When the navigation map is displayed in the Active Info Display in conjunction with the Discover Navigation infotainment system, the navigation map cannot be displayed on the Discover Navigation's 8.0 inch touch-screen.