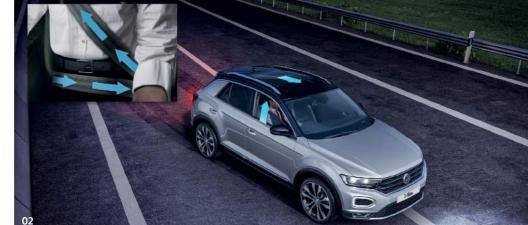

# Driver's assistance systems.

- 01 Progressive steering in the T-Roc gives you better control when driving at higher speeds and additional comfort in everyday use. The progressive gear ratio reduces steering work, making it easier to park and increasing driving dynamics on winding roads. Standard on R-Line models and optional on SE, Design and SEL models as part of the optional Dynamic Chassis Control (DCC) and Sports suspension.
- 02 PreCrash preventive occupant protection recognises dangerous driving situations and automatically takes measures to help protect vehicle occupants, tensioning the front seat belts, closing the electric windows, shutting the optional panoramic sunroof, if fitted, and deploying the brakes. Optional on all models.
- 03 Lane Assist is a camera controlled warning system that alerts you if your vehicle drifts out of its lane, helping to reduce the chance of an accident and making long motorway journeys safer. Using a camera located in the rear-view mirror unit, it monitors the road markings and prevents unintentional lane deviations. The system only intervenes if the indicators are not used, so if you decide to change lanes and indicate, the intelligent system recognises this and switches off. Standard on all models.