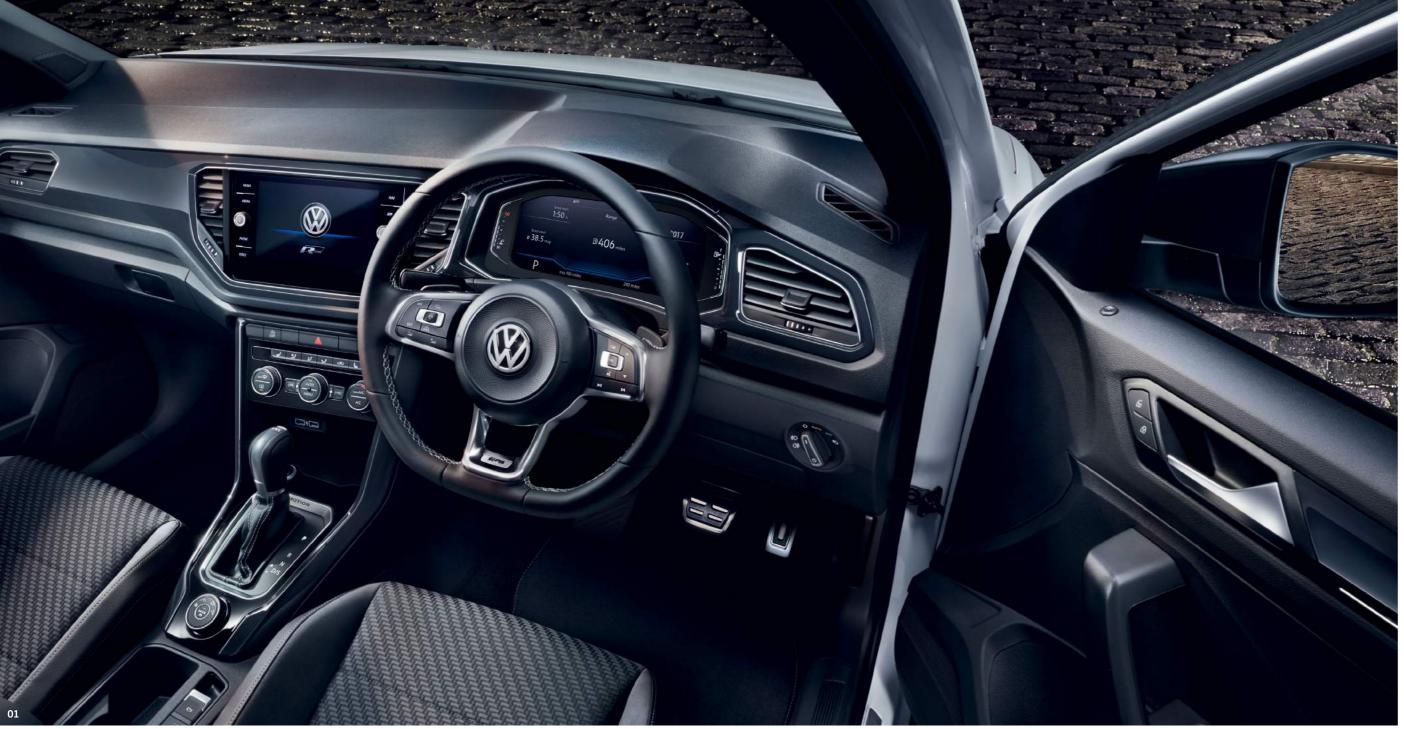

- 01 The interior of the T-Roc R-Line displays sporty elegance in every detail. The leather trimmed three-spoke multifunction steering wheel with contrast decorative stitching in crystal grey and aluminium inserts with the exclusive 'R-Line' logo. Front and rear carpet mats also feature contrast stitching whilst aluminium-look pedals, black rooflining and sun visors complete the sporty R-Line styling.
- 02 The heated front sports seats are ergonomically designed for both comfort and style. Finished in stylish 'Carbon Flag' with the 'R-Line' logo displayed on the seat backrests, not only do they look good, but also provide excellent lateral support when cornering. In addition, heated windscreen washer jets and a low washer fluid warning light also form part of the winter pack, adding a touch more comfort, as well as additional safety.
- **03 Unique door sill protectors** proudly feature the 'R-Line' logo, adding style as well as protection.