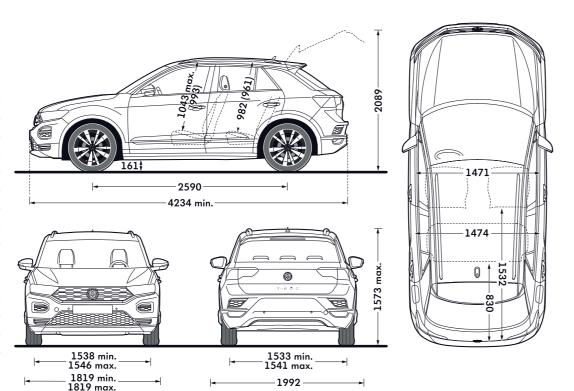

droom – front max., mm (with sunroof) | 1043 (993) |
|----------------------------------------------------|------------|
| Effective headroom – rear, mm (with sunroof)       | 982 (961)  |
| Interior width – front, mm                         | 1471       |
| Interior width – rear, mm                          | 1474       |

#### Maximum luggage capacity, litres VDA measuring method using

#### 200 x 100 x 50mm blocks

| With rear seats upright and rear bench forward | 445 [392]   |
|------------------------------------------------|-------------|
| With rear seats folded and rear bench forward  | 1290 [1237] |

Figures shown are for standard specification models. The addition of certain factory-fitted options and/or accessories may affect some of the dimensions shown.

[ ] 4MOTION figures



On illustrations, where arrows and figures are shown inside of the vehicle, the measurements are for interior dimensions. Where arrows and figures are shown outside of the vehicle, the measurements are for exterior dimensions.

## **AdBlue®**

Your Volkswagen car is fitted with an advanced emissions control system, which helps your vehicle meet EURO 6 exhaust gas regulations.

AdBlue®, a water/urea based additive, is stored in a tank (like diesel fuel), however, unlike fuel it is not injected into the engine, but directly into a specially modified part of the vehicle's exhaust. This begins a chemical reaction which removes the polluting oxides of nitrogen (NOx), converting them into harmless oxygen and nitrogen in a process known as Selective Catalytic Reduction, or SCR for short. SCR is