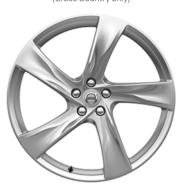

# WHEELS.

The wheels you choose for your Volvo V90 have a big impact on the car's look and character. You have a wide selection of custom-designed wheels to choose from, all developed and tested by Volvo Cars to fit your V90 perfectly. Elegant, rugged or sporty, in stylish silver finish or distinctive Diamond Cut design, in dimensions up to 21 inches – the choice is yours.

**19"** 5-spoke Matt Black Diamond Cut, 158

**18"** 5-double spoke Silver, 149

19" 5-double spoke Black Diamond Cut, 224 (Cross Country only)