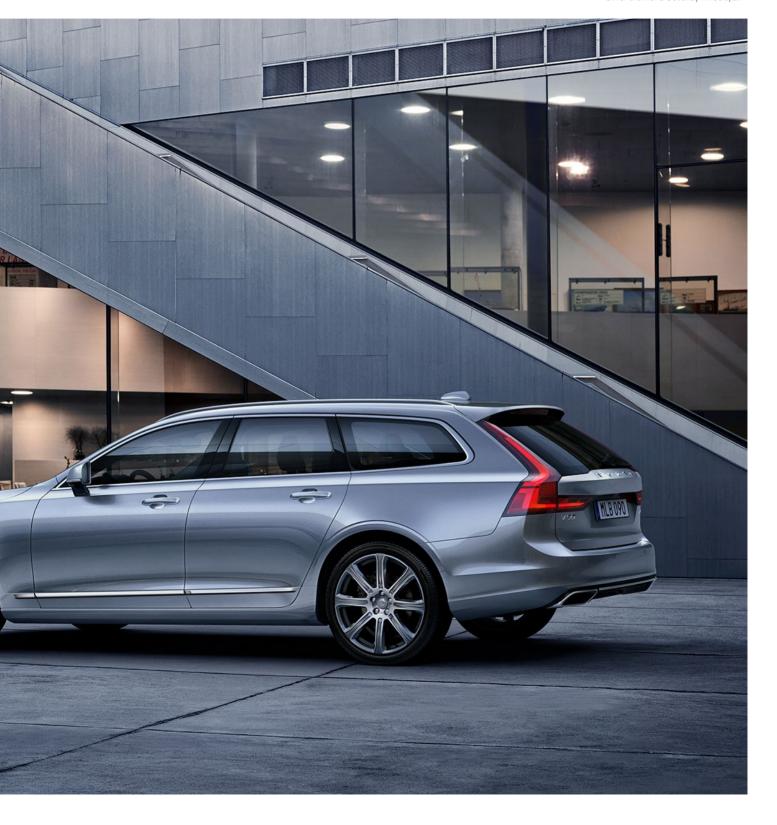

This is the Volvo estate reinvented, built to enhance every day.

**Distinctly Volvo.** You'll recognise the V90 as a Volvo from any angle. The bold lines convey solidity and strength, the details are subtle and distinctive. It's the combination of these qualities that makes the V90 a truly modern Volvo.

The rake of the rear window adds dynamism and the tall LED taillights, with their slender vertical shape, are both contemporary and classically Volvo. An estate with style and presence and a car to be proud of.