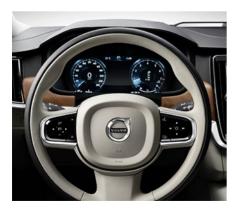

In the V90, technology and convenience go hand in hand.

In the driver's seat you're in charge. Control functions such as navigation and entertainment from the steering wheel buttons, while the 12-inch driver display keeps vou informed.

Essential driving information is clearly presented in our 12.3-inch driver display. It adapts to your needs, preferences and surrounding light, so information is always shown on your terms.

For even better control, our head-up display projects vital driver information at a comfortable view distance. It looks like the graphics hover in front of the car, which allows you to stay informed without taking your eyes off the road.