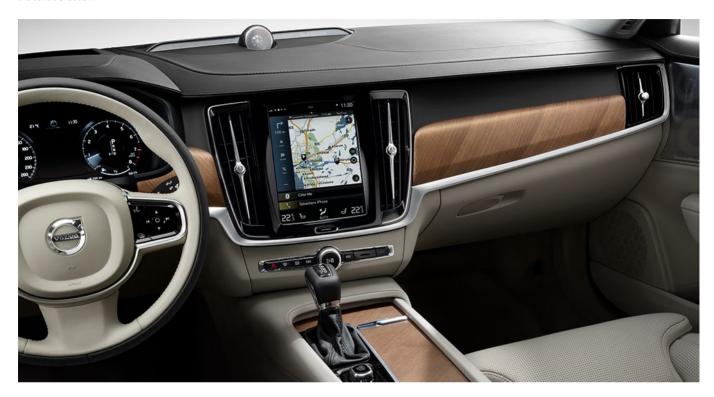

# **DESIGNED FOR CONTROL**

Precision and accuracy at every touch.

From the moment you settle into the sculpted driver's seat you're in control. You sit low in the V90, with the 9-inch centre display with touch screen angled towards you to create the feeling of a cockpit. You're surrounded by an environment where beautiful materials and advanced technology meet, creating a cabin that looks great and works perfectly.

At the focal point of the cabin, you find a sleek 9-inch centre display with touch screen. It's as easy and straightforward to operate as your smartphone, with bold, clear graphics so you can keep your attention on the road. The touch screen blends seamlessly with the car's clean interior design, and is easily operated. You can even operate it wearing gloves.

Essential driving information is clearly presented in our 12.3-inch driver display. It adapts to your needs, preferences and surrounding light, so information is always shown on your terms.

For even better control, our head-up display projects vital driver information at a comfortable view distance. It looks like the graphics hover in front of the car, which allows you to stay informed without taking your eyes off the road.