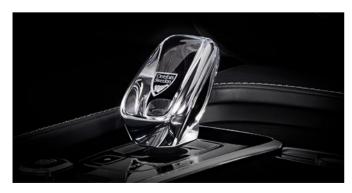

Controlling this technology is intuitive and straightforward. A beautiful machined-alloy roller switch allows you to flick easily between modes. The latest shift-by-wire technology allows effortless operation of the gear selector. And when braking, you can enjoy the smooth control provided by our new, efficient brake-by-wire system.

The T8 Twin Engine AWD gives you the best of both worlds. Power without compromise.

Made from Orrefors $^\circ$  crystal glass, the gear selector in the T8 Twin Engine Inscription blends traditional Swedish materials with advanced design and technology. The latest shift-by-wire technology allows even smoother operation of the gear selector.