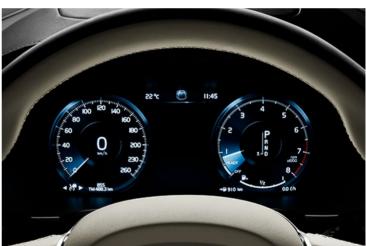

In the V90, technology and convenience go hand in hand.

In the driver's seat you're in charge. Control functions such as navigation and entertainment from the steering wheel buttons, while the 12-inch driver display keeps vou informed.

Essential driving information is clearly presented in our 12.3-inch driver display. It adapts to your needs, preferences and surrounding light, so information is always shown on your terms.

For even better control, our head-up display projects vital driver information at a comfortable view distance. It looks like the graphics hover in front of the car, which allows you to stay informed without taking your eyes off the road.