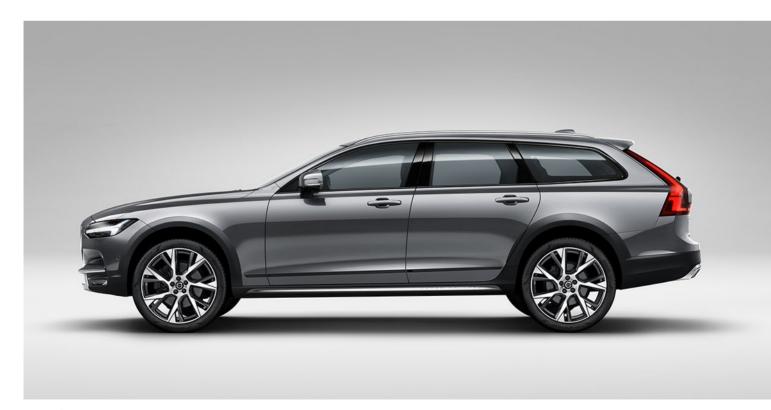

# VOLVO V90 CROSS COUNTRY. YOUR SOPHISTICATED ADVENTURE AWAITS.

A capable all-road car, the Volvo V90 Cross Country is built to enhance your every adventure. Clean, taut lines and rugged Cross Country details create a powerful look that conveys a strong sense of capability – with all the practicality and versatility of the Volvo estate built in.

The Volvo V90 Cross Country is a car that's sophisticated, tough and practical. Its large wheels and increased ground clearance give you confidence on any road, and front and rear skid plates and Charcoal body cladding add a rugged look. On the inside, you can relax on the way to your adventure in a meticulously crafted interior with a superior finish and detailing wherever you look. Leather seats and unique Black Walnut decor add to a sumptuous look and feel.

Large wheels, increased ground clearance, high gloss black side window trim and lower body parts and wheel arch extensions in contrasting Charcoal add to the rugged character of the V90 Cross Country. Here shown with optional 20-inch Black Diamond Cut alloy wheels.