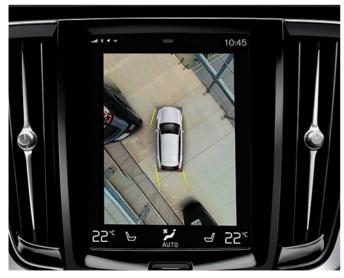

# PERFECT PARKING, EVERY TIME.

In a Volvo, you can enjoy smooth parking.

Our navigation system gives you access to an in-car app that helps you find the nearest free parking space and even pay for it. When parking, you're supported by front and rear park assist functions that alert you if there are obstacles in your way. And by adding our  $360^\circ$  camera, you get a detailed bird's eye view of the area surrounding your Volvo – a great help when you reverse or manoeuvre in confined areas with impaired visibility.

#### 360° camera

The  $360^\circ$  camera uses images from discreetly mounted cameras to create a bird's eye view of your car and its closest surroundings. In the centre display, you can see obstacles all around you, which makes it easier to park and manoeuvre in tight spaces.