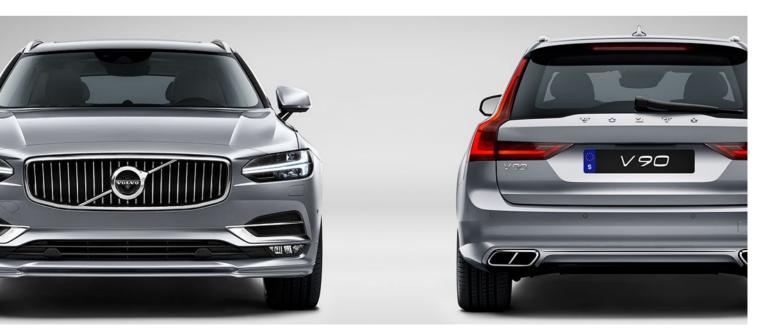

This is the Volvo estate reinvented, built to enhance every day.

**Distinctly Volvo.** You'll recognise the V90 as a Volvo from any angle. The bold lines convey solidity and strength, the details are subtle and distinctive. It's the combination of these qualities that makes the V90 a truly modern Volvo.

The rake of the rear window adds dynamism and the tall LED taillights, with their slender vertical shape, are both contemporary and classically Volvo. An estate with style and presence and a car to be proud of.