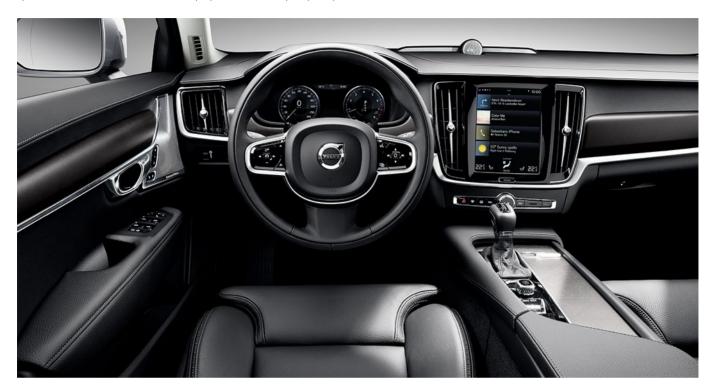

# **DESIGNED FOR CONTROL**

Precision and accuracy at every touch.

From the moment you settle into the sculpted driver's seat you're in control. You sit low in the V90, with the 9-inch centre display with touch screen angled towards you to create the feeling of a cockpit. You're surrounded by an environment where beautiful materials and advanced technology meet, creating a cabin that looks great and works perfectly.

In the V90, technology and convenience go hand in hand.

In the driver's seat you're in charge. Control functions such as navigation and entertainment from the steering wheel buttons, while the 12-inch driver display keeps vou informed.

At the focal point of the cabin, you find a sleek 9-inch centre display with touch screen. It's as easy and straightforward to operate as your smartphone, with bold, clear graphics so you can keep your attention on the road. The touch screen blends seamlessly with the car's clean interior design, and is easily operated. You can even operate it wearing gloves.

Essential driving information is clearly presented in our 12.3-inch driver display. It adapts to your needs, preferences and surrounding light, so information is always shown on your terms.

For even better control, our head-up display projects vital driver information at a comfortable view distance. It looks like the graphics hover in front of the car, which allows you to stay informed without taking your eyes off the road.