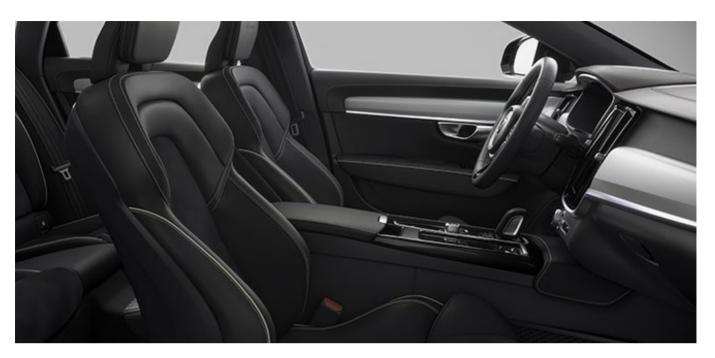

# **DESIGNED FOR CONTROL**

Precision and accuracy at every touch.

From the moment you settle into the sculpted driver's seat you're in control. You sit low in the V90, with the 9-inch centre display with touch screen angled towards you to create the feeling of a cockpit. You're surrounded by an environment where beautiful materials and advanced technology meet, creating a cabin that looks great and works perfectly.

## LIGHT. SPACE. LUXURY.

Travel first class in every seat, every day. Because when you're in the V90 you're in your own private lounge, a place where comfort and luxury combine with technology and craftsmanship.

It starts with the front seats. Sculpted to complement the human form, they provide superb support and a huge range of adjustment, so everyone can find the ideal seating position. Optional ventilation and massage functions provide even greater comfort.

The shape of the backrests increases legroom for passengers in the rear. The rear seats are designed to cosset and support, while optional four-zone climate control, retractable rear sun blinds and individually controlled heated outer rear seats add to the sense of luxury.