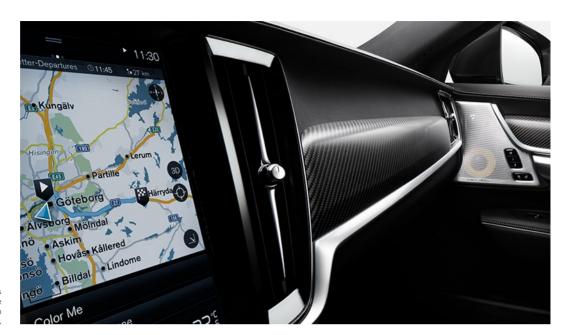

#### **Sensus Navigation**

Let Sensus Navigation guide you, inform you and help you find the best route.

Road directions are clearly shown in the driver display, centre display and head-up display. Touch screen controls allow you as well as your passenger to operate the system conveniently and safely. Or talk naturally to your Volvo, and let our voice control carry out your commands while you can keep full attention to traffic. With the Volvo On Call app, you can also send the destination to your car before you go. And helping to save time, our in-car navigation apps can help you find and pay for arking, share your location with friends or simply find the best coffee in town. If you drive our T8 Twin Engine plug-in hybrid, the navigation system can also helpyou optimize the use of pure electric power all the way to your destination. Free life-time map updates ensure your navigation system is always up to date.