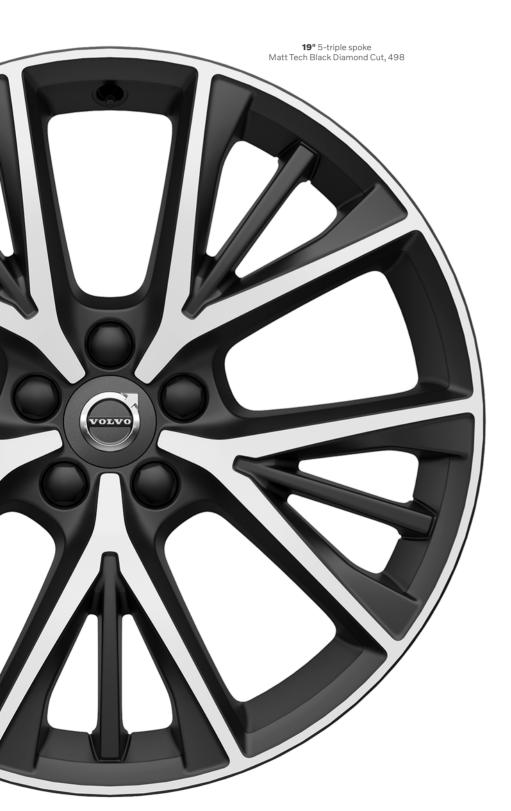

# WHEELS.

The wheels you choose for your Volvo V90 have a big impact on the car's look and character. You have a wide selection of custom-designed wheels to choose from, all developed and tested by Volvo Cars to fit your V90 perfectly. Elegant, rugged or sporty, in stylish silver finish or distinctive Diamond Cut design, in dimensions up to 21 inches – the choice is yours.

21" 7-open spoke Matt Tech Black Diamond Cut, W006 (Cross Country only)

**21"** 5-spoke Fan Silver Bright

**20"** 10-spoke Black Diamond Cut, 226 (Cross Country only)

**20"** 10-spoke Silver Diamond Cut, 1030

**20"** 8-spoke Silver Diamond Cut, 214

19" 6-double spoke Matt Tech Black Diamond Cut, 151 (Cross Country only)

**18"** 10-spoke Turbine Silver Bright, 154

**21"** 5-double spoke Matt Black Diamond Cut, 147

**19"** 5-spoke Matt Black Diamond Cut, 158

**18"** 5-double spoke Silver, 149

19" 5-double spoke Black Diamond Cut, 224 (Cross Country only)