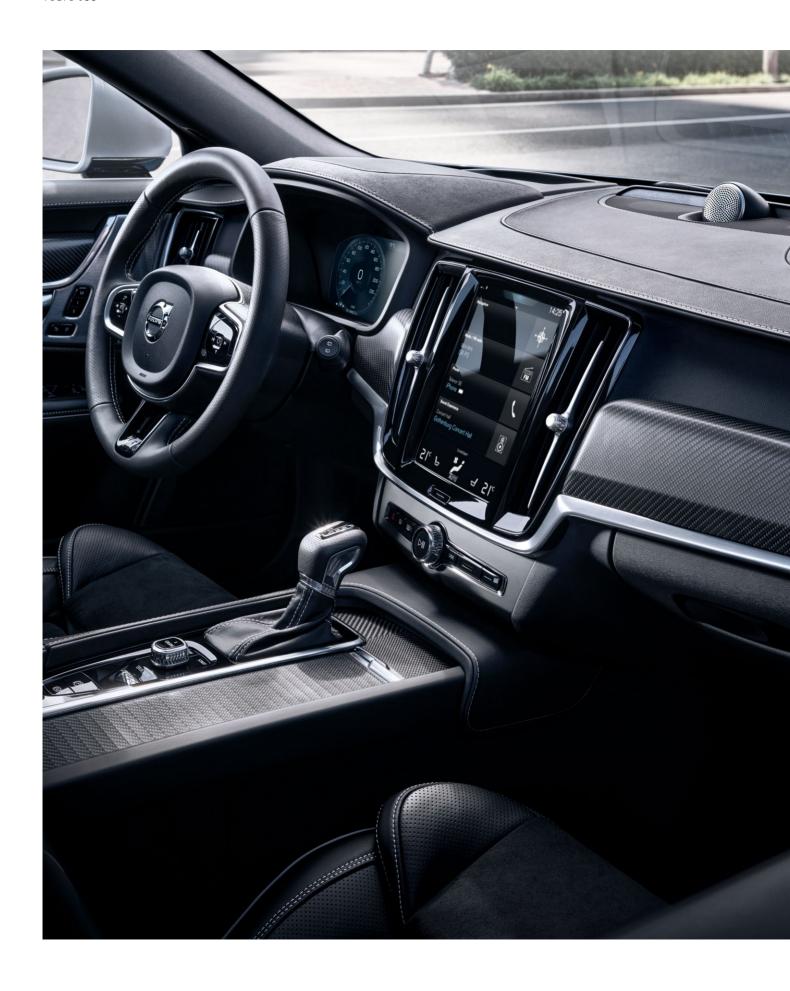

# **DESIGNED FOR CONTROL**

Precision and accuracy at every touch.

From the moment you settle into the sculpted driver's seat you're in control. You sit low in the V90, with the 9-inch centre display with touch screen angled towards you to create the feeling of a cockpit. You're surrounded by an environment where beautiful materials and advanced technology meet, creating a cabin that looks great and works perfectly.

The exceptional craftsmanship enhances the feeling of precision. Take the air vents, for example. With a metal-finish vertical strip and distinctive diamond-pattern surfaces for the control knobs they are beautiful to look at and a pleasure to use. In the V90 every component moves with the accuracy afforded by fine engineering. It is a car that gives you control over every part of your journey.

In the V90, technology and convenience go hand in hand.

In the driver's seat you're in charge. Control functions such as navigation and entertainment from the steering wheel buttons, while the 12-inch driver display keeps vou informed.

At the focal point of the cabin, you find a sleek 9-inch centre display with touch screen. It's as easy and straightforward to operate as your smartphone, with bold, clear graphics so you can keep your attention on the road. The touch screen blends seamlessly with the car's clean interior design, and is easily operated. You can even operate it wearing gloves.

Essential driving information is clearly presented in our 12.3-inch driver display. It adapts to your needs, preferences and surrounding light, so information is always shown on your terms.

For even better control, our head-up display projects vital driver information at a comfortable view distance. It looks like the graphics hover in front of the car, which allows you to stay informed without taking your eyes off the road.