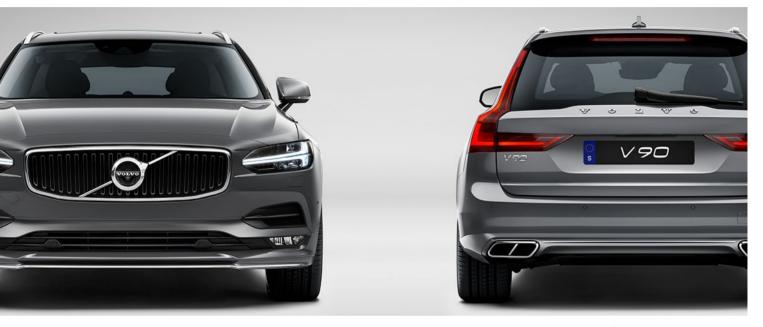

This is the Volvo estate reinvented, built to enhance every day.

**Distinctly Volvo.** You'll recognise the V90 as a Volvo from any angle. The bold lines convey solidity and strength, the details are subtle and distinctive. It's the combination of these qualities that makes the V90 a truly modern Volvo.

The rake of the rear window adds dynamism and the tall LED taillights, with their slender vertical shape, are both contemporary and classically Volvo. An estate with style and presence and a car to be proud of.