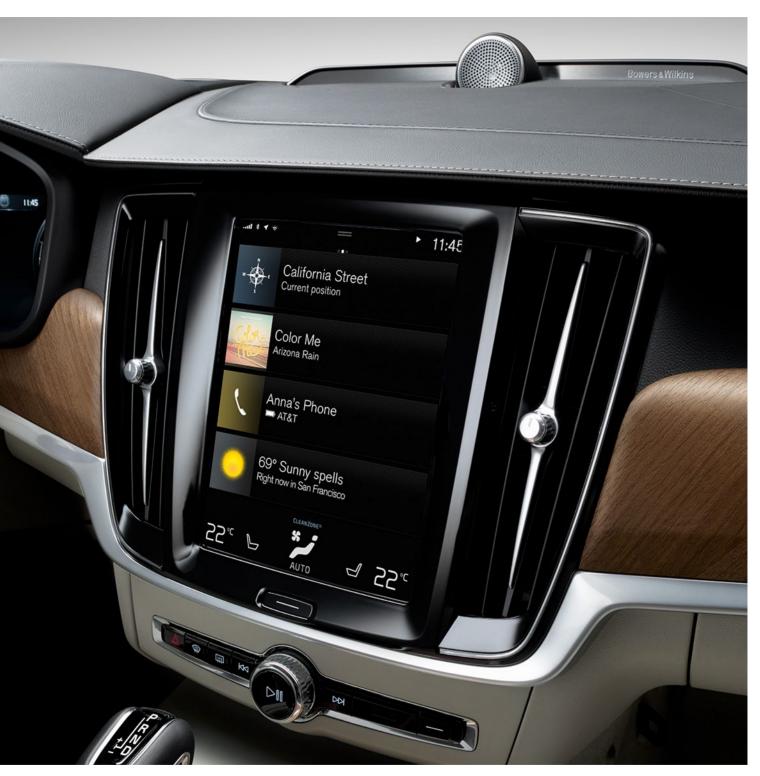

# **DESIGNED FOR CONTROL**

Precision and accuracy at every touch.

From the moment you settle into the sculpted driver's seat you're in control. You sit low in the V90, with the 9-inch centre display with touch screen angled towards you to create the feeling of a cockpit. You're surrounded by an environment where beautiful materials and advanced technology meet, creating a cabin that looks great and works perfectly.

At the focal point of the cabin, you find a sleek 9-inch centre display with touch screen. It's as easy and straightforward to operate as your smartphone, with bold, clear graphics so you can keep your attention on the road. The touch screen blends seamlessly with the car's clean interior design, and is easily operated. You can even operate it wearing gloves.

#### **Sensus Navigation**

Let Sensus Navigation guide you, inform you and help you find the best route.

Road directions are clearly shown in the driver display, centre display and head-up display. Touch screen controls allow you as well as your passenger to operate the system conveniently and safely. Or talk naturally to your Volvo, and let our voice control carry out your commands while you can keep full attention to traffic. With the Volvo On Call app, you can also send the destination to your car before you go. And helping to save time, our in-car navigation apps can help you find and pay for arking, share your location with friends or simply find the best coffee in town. If you drive our T8 Twin Engine plug-in hybrid, the navigation system can also helpyou optimize the use of pure electric power all the way to your destination. Free life-time map updates ensure your navigation system is always up to date.