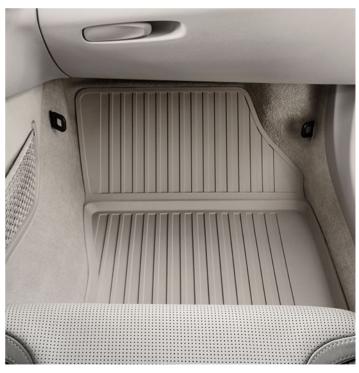

Child seat, infant seat.

Child seat, booster seat.

Child seat, easy access.

iPad® holder, rear seat. (iPad not included)

Personalised remote control, Linear Walnut.

 ${\sf Floor\,mats, moulding\,plastic.}$ 

# BUILT TO WORK.

Protective steel grille. Load compartment divider. Dog gate. Load liner.

To make your Volvo estate work even harder for you, just add our load accessories. Designed to look good and work flawlessly, they will make life less complicated and help you bring the gear you need without compromising comfort, style or safety. For example, you can create a secure and comfortable space for your pet just adding our dog gate, a load compartment divider and a steel grille. And to really extend the load capacity of your V90, our foldable tow bar gives you the ability to tow a trailer and folds discreetly away when not in use.