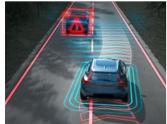

# CITY SAFETY TECHNOLOGY. YOUR PRO-ACTIVE PARTNER ON THE ROAD.

**With advanced pro-active** safety technology we add extra power to your senses and enhance the confident feeling of being in control.

At the heart of our safety technologies is City Safety. By helping you to keep a lookout and brake if necessary, it makes driving more enjoyable while helping to prevent accidents.

City Safety can identify other vehicles, pedestrians, cyclists and large animals ahead of you, even at night. It warns you if needed and can brake automatically to help you avoid a collision or reduce the impact. And our advanced Oncoming Mitigation by Braking technology — a Volvo safety world first — can detect if there's another vehicle driving towards you can brake automatically to help mitigate the impact.

Your Volvo can also support if you're forced into evasive action at speeds between 31 and 62mph. As you begin to steer away, City Safety can help you doing it as effectively and safely as possible by braking the inner wheels individually and reinforcing your steering input.

City Safety is simply your perfect partner: pro-active when it's needed, and staying discreetly in the background the rest of the time.