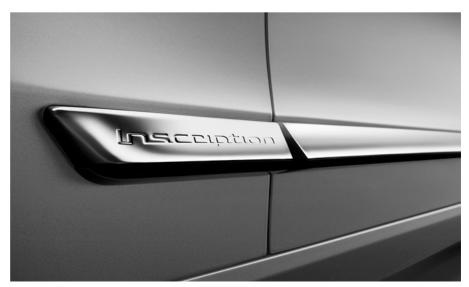

The lower door bright deco moulding with Inscription logotype.

Our Tailored dashboard with contrasting stitching and exclusive Linear Walnut wood decor enhance the luxurious interior ambience, while the intuitive 12-inch driver display with four graphic modes and the 9-inch centre display with touch screen puts you in the centre of action.