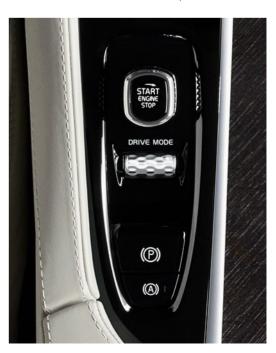

The powertrain can also adapt to the mood you're in. Select Comfort, Eco, Dynamic or Individual mode with our drive mode control, and the powertrain, steering and optional active chassis adapt instantly to your preferences.

As an option, you can choose between four drive modes that allow you to tailor the car's behaviour to your mood and find the perfect setting for the road you're on. Altering the engine, gearbox, accelerator and steering response changes the way the car behaves and, with the optional active chassis with rear air suspension, how it rides and handles. Gearshift paddles increase your control further.

You can tailor the way the V90 Cross Country behaves off road by selecting Off-road mode from the Drive Mode menu. It makes the car easier to drive on difficult surfaces such as wet grass, mud and loose gravel by changing the way the engine delivers its power and recalibrating the car's drivetrain so you have more control at slower speeds. On uneven ground, the optional active chassis with rear air suspension comes into its own, taking bumps and ruts in its stride. When the road becomes a challenge and the weather becomes unpredictable, the Volvo V90 Cross Country gets you where you want to go. In comfort.

Unique decor inlays in genuine Black Walnut add to the exclusive ambience inside your V90 Cross Country.

Select your preferred drive mode and steering characteristics with the scroll wheel in diamond patterned metal finish.