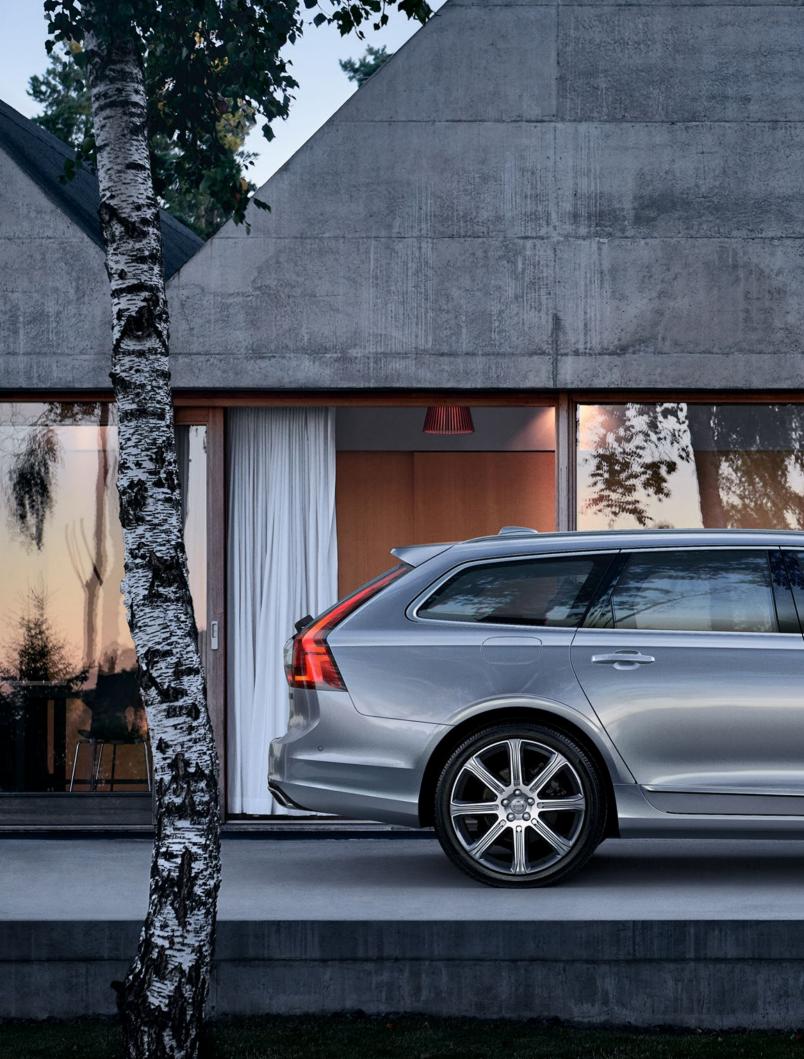

This is the Volvo estate reinvented, built to enhance every day.

**Distinctly Volvo.** You'll recognise the V90 as a Volvo from any angle. The bold lines convey solidity and strength, the details are subtle and distinctive. It's the combination of these qualities that makes the V90 a truly modern Volvo.

The rake of the rear window adds dynamism and the tall LED taillights, with their slender vertical shape, are both contemporary and classically Volvo. An estate with style and presence and a car to be proud of.