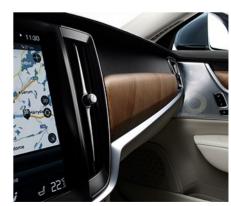

# **DESIGNED FOR CONTROL**

Precision and accuracy at every touch.

From the moment you settle into the sculpted driver's seat you're in control. You sit low in the V90, with the 9-inch centre display with touch screen angled towards you to create the feeling of a cockpit. You're surrounded by an environment where beautiful materials and advanced technology meet, creating a cabin that looks great and works perfectly.

At the focal point of the cabin, you find a sleek 9-inch centre display with touch screen. It's as easy and straightforward to operate as your smartphone, with bold, clear graphics so you can keep your attention on the road. The touch screen blends seamlessly with the car's clean interior design, and is easily operated. You can even operate it wearing gloves.