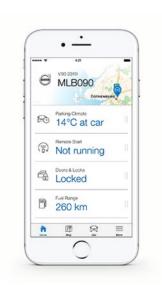

# VOLVO ON CALL. ALWAYS THERE WHEN YOU NEED IT.

**The Volvo On Call app** connects your car with the rest of your world, helping make life less complicated. It's there when you need it, so your car becomes more than just a means of travel – it's your personal assistant.

It can tell you about the best coffee in town and send the destination to your car's navigation system. It knows when you've got appointments, where they are and how to get there. You can use it to make your car ready for the drive to the office, or the drive home, by remotely cooling or heating the cabin (automatic only). It can help you find a parking space, then take you straight to it. You can sync your Volvo On Call app with your calendar, so if you've got appointments it will tell your car where they are and how to get there. And it helps to keep you safe, automatically contacting emergency services if you're involved in an accident and telling them where you are.

Volvo On Call keeps you connected to the things you need. It's always on. Always with you. Always there.