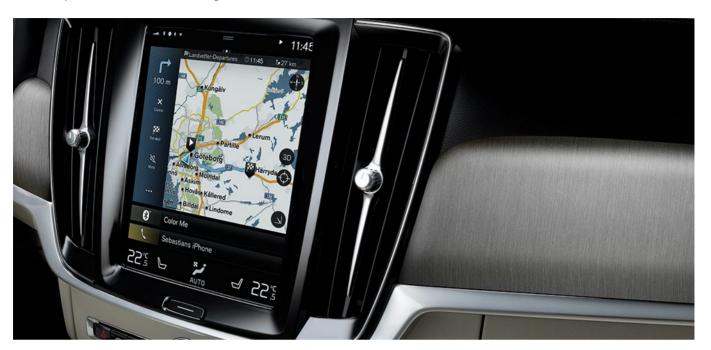

# **DESIGNED FOR CONTROL**

Precision and accuracy at every touch.

From the moment you settle into the sculpted driver's seat you're in control. You sit low in the V90, with the 9-inch centre display with touch screen angled towards you to create the feeling of a cockpit. You're surrounded by an environment where beautiful materials and advanced technology meet, creating a cabin that looks great and works perfectly.

At the focal point of the cabin, you find a sleek 9-inch centre display with touch screen. It's as easy and straightforward to operate as your smartphone, with bold, clear graphics so you can keep your attention on the road. The touch screen blends seamlessly with the car's clean interior design, and is easily operated. You can even operate it wearing gloves.

Essential driving information is clearly presented in our 12.3-inch driver display. It adapts to your needs, preferences and surrounding light, so information is always shown on your terms.

For even better control, our head-up display projects vital driver information at a comfortable view distance. It looks like the graphics hover in front of the car, which allows you to stay informed without taking your eyes off the road.