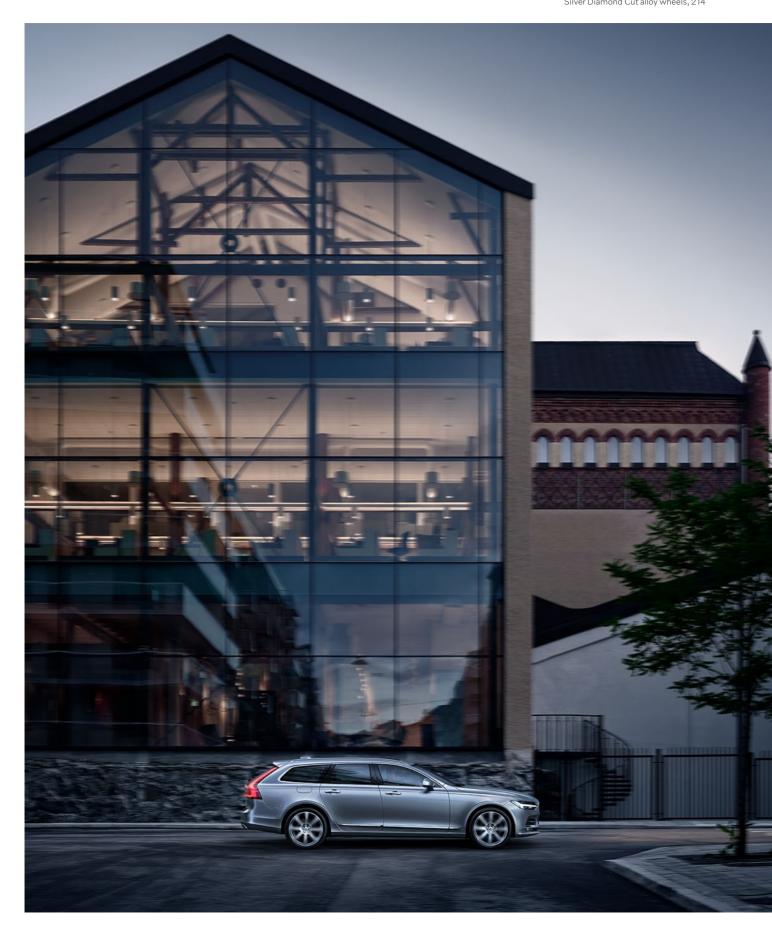

### **BEAUTY AND FUNCTION IN HARMONY**

A sophisticated estate, built for the way you live.

We created the V90 for a world that demands versatility, without compromising elegance and sophistication. From the exterior's clean, taut lines to the spacious, light-filled cabin, this is an estate car that combines powerful good looks with everyday practicality.

This is the Volvo estate reinvented, built to enhance every day.

**Distinctly Volvo.** You'll recognise the V90 as a Volvo from any angle. The bold lines convey solidity and strength, the details are subtle and distinctive. It's the combination of these qualities that makes the V90 a truly modern Volvo.

The rake of the rear window adds dynamism and the tall LED taillights, with their slender vertical shape, are both contemporary and classically Volvo. An estate with style and presence and a car to be proud of.

**T5 | Inscription** 711 Bright Silver metallic | 20" 8-spoke Silver Diamond Cut alloy wheels, 214

**Nubuck/Nappa Leather** Charcoal with Charcoal Headlining RBOR | Carbon Fibre Inlay | Tailored Dashboard