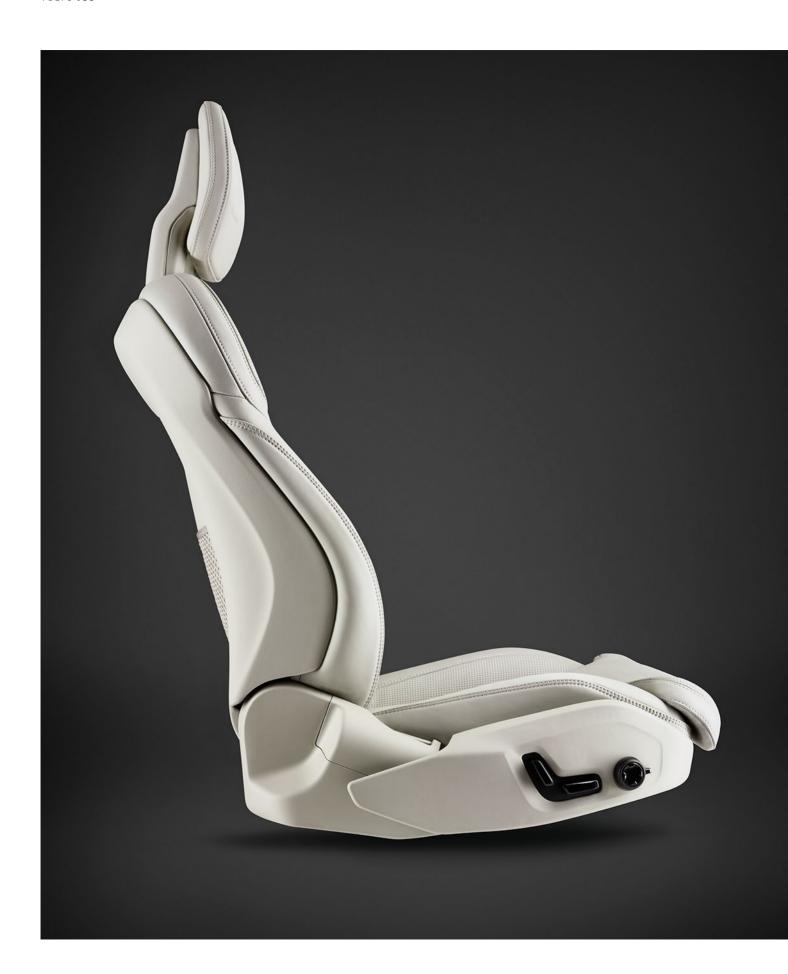

It starts with the front seats. Sculpted to complement the human form, they provide superb support and a huge range of adjustment, so everyone can find the ideal seating position. Optional ventilation and massage functions provide even greater comfort.

The shape of the backrests increases legroom for passengers in the rear. The rear seats are designed to cosset and support, while optional four-zone climate control, retractable rear sun blinds and individually controlled heated outer rear seats add to the sense of luxury.