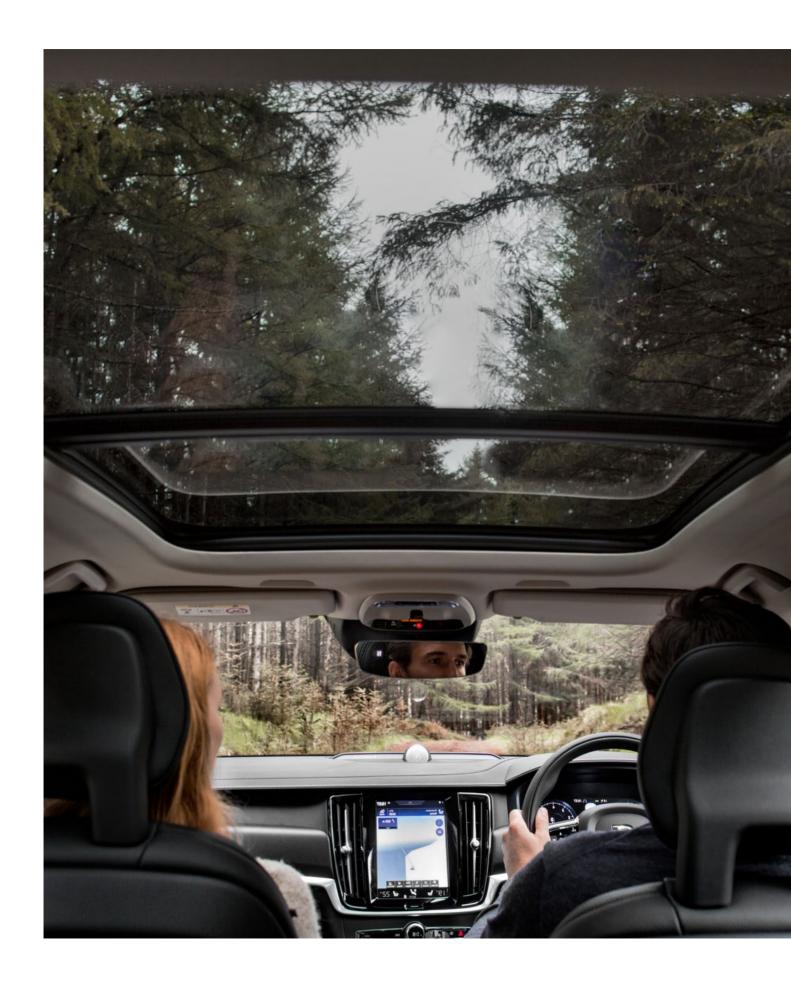

# **DESIGNED FOR CONTROL**

Precision and accuracy at every touch.

From the moment you settle into the sculpted driver's seat you're in control. You sit low in the V90, with the 9-inch centre display with touch screen angled towards you to create the feeling of a cockpit. You're surrounded by an environment where beautiful materials and advanced technology meet, creating a cabin that looks great and works perfectly.

In the V90, technology and convenience go hand in hand.

In the driver's seat you're in charge. Control functions such as navigation and entertainment from the steering wheel buttons, while the 12-inch driver display keeps vou informed.

At the focal point of the cabin, you find a sleek 9-inch centre display with touch screen. It's as easy and straightforward to operate as your smartphone, with bold, clear graphics so you can keep your attention on the road. The touch screen blends seamlessly with the car's clean interior design, and is easily operated. You can even operate it wearing gloves.

Essential driving information is clearly presented in our 12.3-inch driver display. It adapts to your needs, preferences and surrounding light, so information is always shown on your terms.

For even better control, our head-up display projects vital driver information at a comfortable view distance. It looks like the graphics hover in front of the car, which allows you to stay informed without taking your eyes off the road.