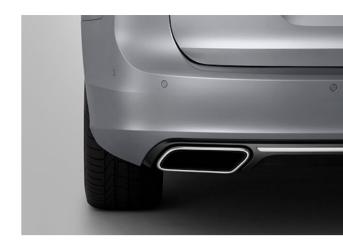

Dual integrated end pipes and bright decor trim add to an elegant and powerful impression.

Small details make Inscription, such as the high gloss chrome frames around the door handles.

Inscription front grille in elegant chrome finish and the signature headlights with LED illumination.

Dual integrated end pipes for a distinctive road presence.

The Carbon Fibre decor adds to the sporty, hi-tech ambience inside your V90 R-Design (optional).

The R-Design steering wheel with gear shift paddles and the 12-inch driver display with four graphic modes.