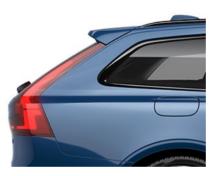

This is the Volvo estate reinvented, built to enhance every day.

**Distinctly Volvo.** You'll recognise the V90 as a Volvo from any angle. The bold lines convey solidity and strength, the details are subtle and distinctive. It's the combination of these qualities that makes the V90 a truly modern Volvo.

The rake of the rear window adds dynamism and the tall LED taillights, with their slender vertical shape, are both contemporary and classically Volvo. An estate with style and presence and a car to be proud of.