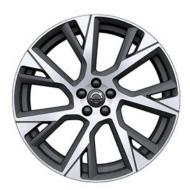

# WHEELS.

The wheels you choose for your Volvo V90 have a big impact on the car's look and character. You have a wide selection of custom-designed wheels to choose from, all developed and tested by Volvo Cars to fit your V90 perfectly. Elegant, rugged or sporty, in stylish silver finish or distinctive Diamond Cut design, in dimensions up to 21 inches – the choice is yours.

21" 7-open spoke Matt Tech Black Diamond Cut, W006 (Cross Country only)

**21"** 5-spoke Fan Silver Bright

**20"** 10-spoke Black Diamond Cut, 226 (Cross Country only)

**20"** 10-spoke Silver Diamond Cut, 1030