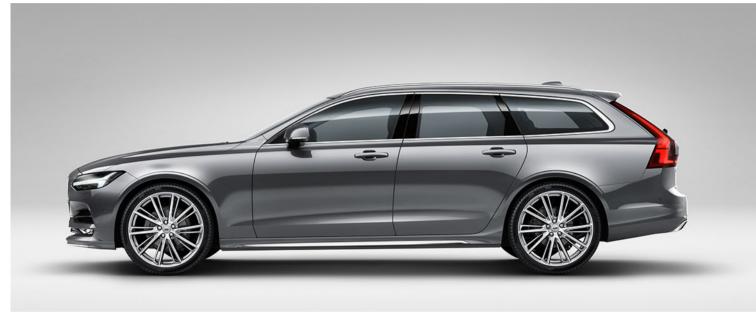

### **BEAUTY AND FUNCTION IN HARMONY**

A sophisticated estate, built for the way you live.

We created the V90 for a world that demands versatility, without compromising elegance and sophistication. From the exterior's clean, taut lines to the spacious, light-filled cabin, this is an estate car that combines powerful good looks with everyday practicality.

This is the Volvo estate reinvented, built to enhance every day.

**Distinctly Volvo.** You'll recognise the V90 as a Volvo from any angle. The bold lines convey solidity and strength, the details are subtle and distinctive. It's the combination of these qualities that makes the V90 a truly modern Volvo.

The rake of the rear window adds dynamism and the tall LED taillights, with their slender vertical shape, are both contemporary and classically Volvo. An estate with style and presence and a car to be proud of.