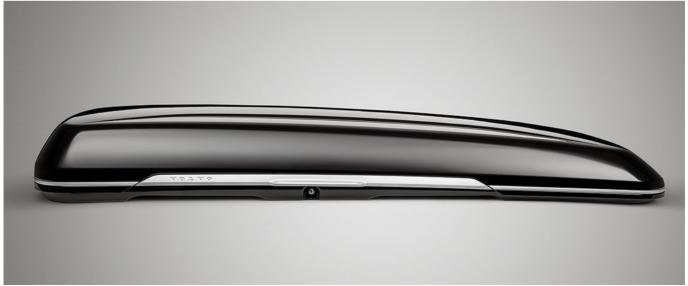

Mud flaps, front.

Roof box designed by Volvo Cars.

Bumper cover.

Foldable tow bar.

Load carriers.

**T5 | Inscription** 711 Bright Silver metallic | 20" 8-spoke Silver Diamond Cut alloy wheels, 214