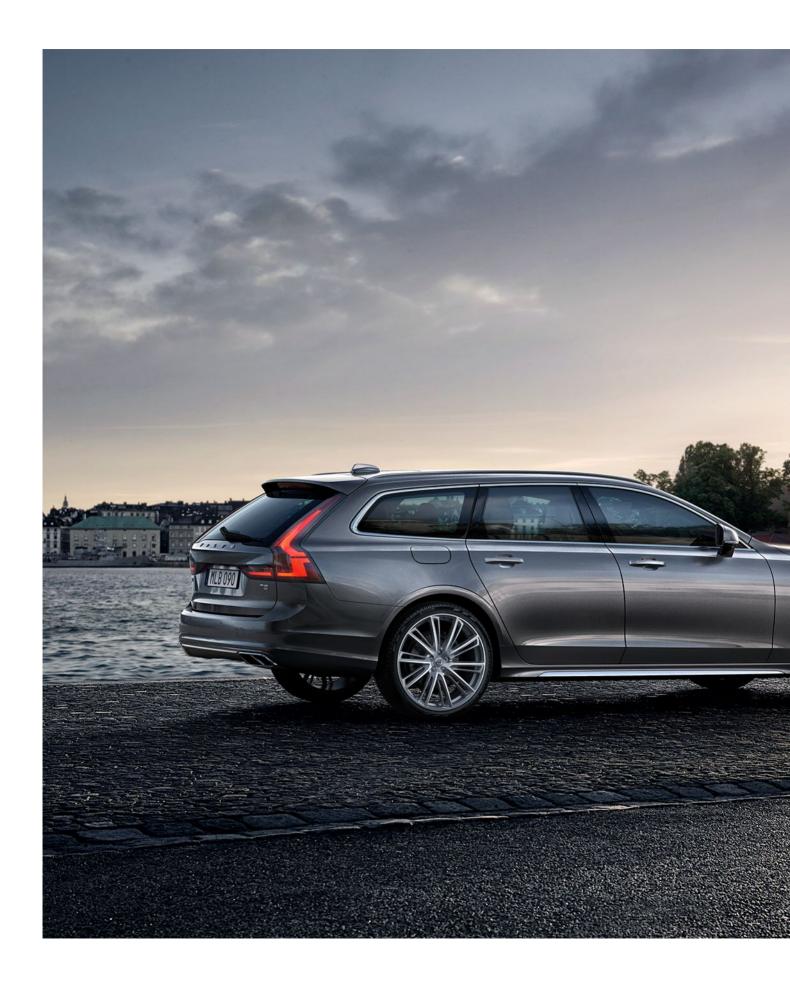

This is the Volvo estate reinvented, built to enhance every day.

**Distinctly Volvo.** You'll recognise the V90 as a Volvo from any angle. The bold lines convey solidity and strength, the details are subtle and distinctive. It's the combination of these qualities that makes the V90 a truly modern Volvo.

The rake of the rear window adds dynamism and the tall LED taillights, with their slender vertical shape, are both contemporary and classically Volvo. An estate with style and presence and a car to be proud of.