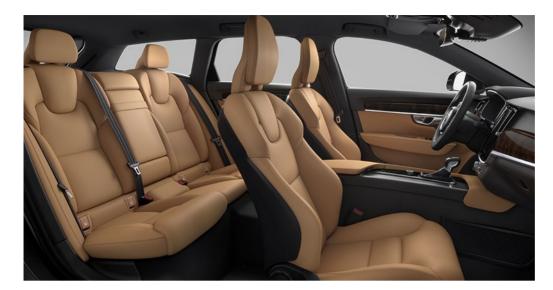

## LIGHT. SPACE. LUXURY.

Travel first class in every seat, every day. Because when you're in the V90 you're in your own private lounge, a place where comfort and luxury combine with technology and craftsmanship.

It starts with the front seats. Sculpted to complement the human form, they provide superb support and a huge range of adjustment, so everyone can find the ideal seating position. Optional ventilation and massage functions provide even greater comfort.

The shape of the backrests increases legroom for passengers in the rear. The rear seats are designed to cosset and support, while optional four-zone climate control, retractable rear sun blinds and individually controlled heated outer rear seats add to the sense of luxury.