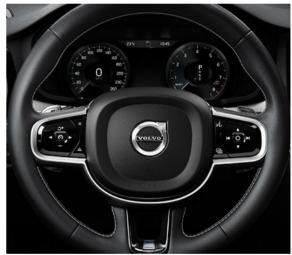

In the V90, technology and convenience go hand in hand.

In the driver's seat you're in charge. Control functions such as navigation and entertainment from the steering wheel buttons, while the 12-inch driver display keeps vou informed.

Essential driving information is clearly presented in our 12.3-inch driver display. It adapts to your needs, preferences and surrounding light, so information is always shown on your terms.

For even better control, our head-up display projects vital driver information at a comfortable view distance. It looks like the graphics hover in front of the car, which allows you to stay informed without taking your eyes off the road.