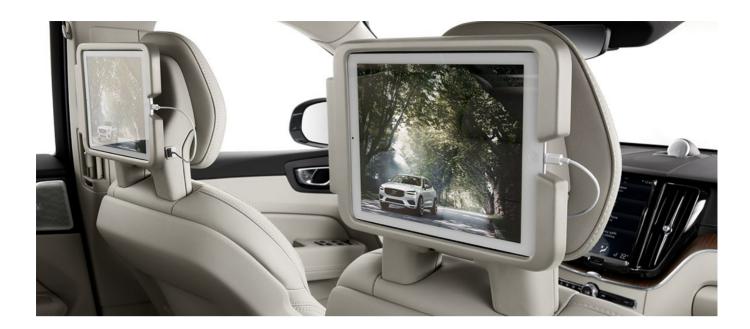

Our smart iPad® holder makes journeys more fun for rear-seat passengers. It can be angled to the most comfortable viewing position and is colour-coordinated with the interior.

For children up to 10 years, our child seats combine comfort with state of the art safety and are designed to fit perfectly into your Volvo. We apply the same stringent standards to our child seats as we do building our cars, so you know your children are well protected.

Child seat, infant seat.

Child seat, booster seat.

Child seat, easy access.

iPad® holder, rear seat. (iPad not included)

Personalised remote control, Linear Walnut.

 ${\sf Floor\,mats, moulding\,plastic.}$ 