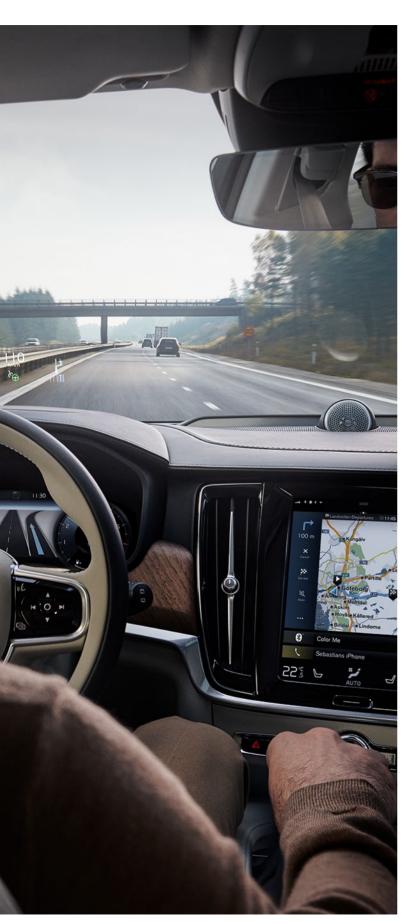

#### **Sensus Navigation**

Let Sensus Navigation guide you, inform you and help you find the best route.

Road directions are clearly shown in the driver display, centre display and head-up display. Touch screen controls allow you as well as your passenger to operate the system conveniently and safely. Or talk naturally to your Volvo, and let our voice control carry out your commands while you can keep full attention to traffic. With the Volvo On Call app, you can also send the destination to your car before you go. And helping to save time, our in-car navigation apps can help you find and pay for arking, share your location with friends or simply find the best coffee in town. If you drive our T8 Twin Engine plug-in hybrid, the navigation system can also helpyou optimize the use of pure electric power all the way to your destination. Free life-time map updates ensure your navigation system is always up to date.

To make driving in demanding traffic less stressful, we created Pilot Assist and Adaptive Cruise Control. This means your Volvo automatically helps you maintain a safe distance from the car in front of you by adapting your speed while helping to keep you centred in the lane by automatically making small steering adjustments. It's intelligent too: using map data from the car's navigation system, the car identifies hills and curves ahead and adapts the speed to help optimise your comfort and safety. When the system deactivates, you are notified by a discreet vibration in the steering wheel.