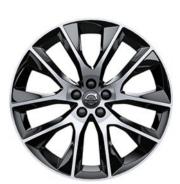

# WHEELS.

The wheels you choose for your Volvo V90 have a big impact on the car's look and character. You have a wide selection of custom-designed wheels to choose from, all developed and tested by Volvo Cars to fit your V90 perfectly. Elegant, rugged or sporty, in stylish silver finish or distinctive Diamond Cut design, in dimensions up to 21 inches – the choice is yours.

21" 7-open spoke Matt Tech Black Diamond Cut, W006 (Cross Country only)

**21"** 5-spoke Fan Silver Bright

**20"** 10-spoke Black Diamond Cut, 226 (Cross Country only)

**20"** 10-spoke Silver Diamond Cut, 1030

**19"** 5-spoke Matt Black Diamond Cut, 158

**18"** 5-double spoke Silver, 149

19" 5-double spoke Black Diamond Cut, 224 (Cross Country only)