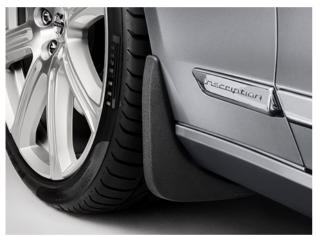

Mud flaps, front.

Roof box designed by Volvo Cars.

Bumper cover.

Foldable tow bar.

Load carriers.

**T5 | Inscription** 711 Bright Silver metallic | 20" 8-spoke Silver Diamond Cut alloy wheels, 214