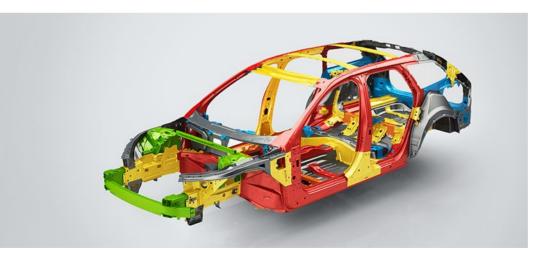

## **DESIGNED TO PROTECT.**

**Protecting you and** your passengers has always been at the heart of every car we make, and the advanced safety features in your Volvo are the result of decades of passionate innovation.

In a Volvo, it's the interaction between all the safety features that determines how efficiently the car will protect you and your passengers in a collision. Everything, from the design of the seats to the surrounding safety cage and the safety belts and airbags, works together to help minimise the strain on all occupants and maximise protection.

#### Volvo safety cage

The passenger compartment uses a high percentage of ultra high-strength boron steel to create a protective cage around everyone inside the car, while front and rear deformation zones help dissipate the crash energy. The safety belts and airbags work together to cushion you and your passengers in a controlled fashion.