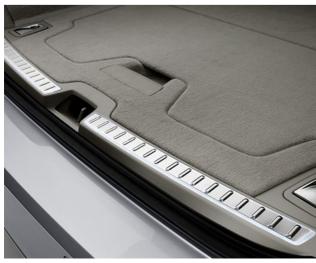

cushion with backrest, Leather/Nubuck Textile.

Create a Volvo V90 that's perfect for your life, with Volvo accessories that are designed around you and your car.

Our smart iPad® holder makes journeys more fun for rear-seat passengers. It can be angled to the most comfortable viewing position and is colour-coordinated with the interior.

For children up to 10 years, our child seats combine comfort with state of the art safety and are designed to fit perfectly into your Volvo. We apply the same stringent standards to our child seats as we do building our cars, so you know your children are well protected.





Child seat, infant seat.









Child seat, booster seat.

Child seat, easy access.



iPad® holder, rear seat. (iPad not included)



Personalised remote control, Linear Walnut.





 ${\sf Floor\,mats, moulding\,plastic.}$ 

Illuminated tailgate scuff plate.

# BUILT TO WORK.

Protective steel grille. Load compartment divider. Dog gate. Load liner.

To make your Volvo estate work even harder for you, just add our load accessories. Designed to look good and work flawlessly, they will make life less complicated and help you bring the gear you need without compromising comfort, style or safety. For example, you can create a secure and comfortable space for your pet just adding our dog gate, a load compartment divider and a steel grille. And to really extend the load capacity of your V90, our foldable tow bar gives you the ability to tow a trailer and folds discreetly away when not in use.



Mud flaps, front.





Roof box designed by Volvo Cars.



Bumper cover.