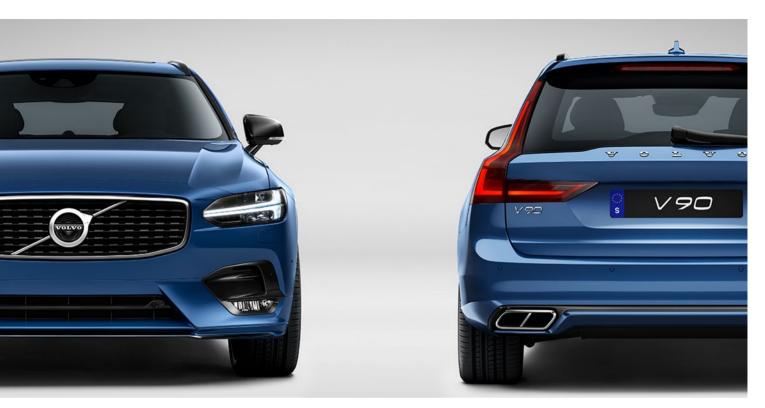

This is the Volvo estate reinvented, built to enhance every day.

**Distinctly Volvo.** You'll recognise the V90 as a Volvo from any angle. The bold lines convey solidity and strength, the details are subtle and distinctive. It's the combination of these qualities that makes the V90 a truly modern Volvo.

The rake of the rear window adds dynamism and the tall LED taillights, with their slender vertical shape, are both contemporary and classically Volvo. An estate with style and presence and a car to be proud of.