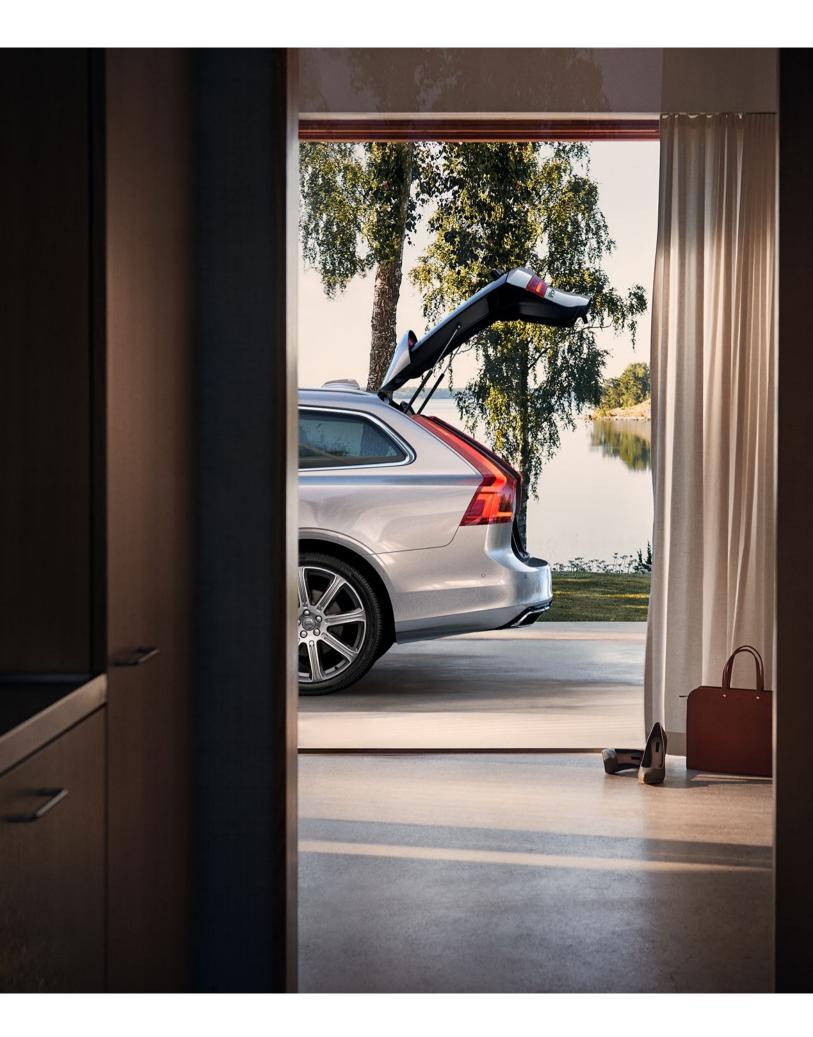

# READY FOR EVERY OCCASION.

A car that fits your life - all of it.

**Smart versatility makes** every day easier and allows you to make more out of every moment.

The shape of the load compartment makes the V90 easy to load, with the rear seats folding at the touch of a button to create a longer, completely flat load space. You can do this from inside the load compartment so you don't have to open the rear doors to fold the seats. The through-loading hatch means you can carry long items such as skis without folding the seats.

The power-operated tailgate has a hands-free function, so if your hands are full you don't have to put down what you're carrying to open it. Just move your foot under the rear bumper to automatically open and close the tailgate.