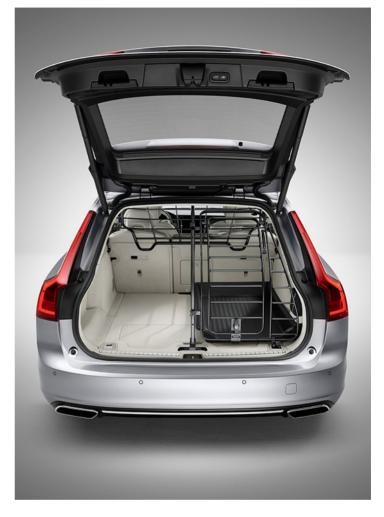

To make your V90 even more useful, add extra equipment from our range of load compartment accessories. From dividers and a steel grille that allow you to carry cargo as well as pets (you can even add a clever dog gate), to reversible mats that protect the load compartment while maintaining its stylish look. There's an accessory for every occasion.

# BUILT TO WORK.

Protective steel grille. Load compartment divider. Dog gate. Load liner.

To make your Volvo estate work even harder for you, just add our load accessories. Designed to look good and work flawlessly, they will make life less complicated and help you bring the gear you need without compromising comfort, style or safety. For example, you can create a secure and comfortable space for your pet just adding our dog gate, a load compartment divider and a steel grille. And to really extend the load capacity of your V90, our foldable tow bar gives you the ability to tow a trailer and folds discreetly away when not in use.