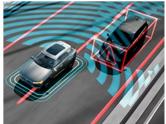

# PERFECT PARKING, EVERY TIME.

In a Volvo, you can enjoy smooth parking.

Our navigation system gives you access to an in-car app that helps you find the nearest free parking space and even pay for it. When parking, you're supported by front and rear park assist functions that alert you if there are obstacles in your way. And by adding our  $360^\circ$  camera, you get a detailed bird's eye view of the area surrounding your Volvo – a great help when you reverse or manoeuvre in confined areas with impaired visibility.

If you want, our Park Assist Pilot can help park the car for you. It measures the parking space, and if the space is at least 1.2 times the length of your car it can park by taking over the steering – you just control the brakes and gears. Park Assist Pilot handles both parallel and perpendicular parking, and can also assist when leaving a tight parallel parking space.

And to make it easier when you reverse out of a parking space, Cross Traffic Alert with Autobrake helps you keep a lookout on approaching vehicles in your blind sectors. It can even brake for you if it detects an imminent collision.

#### 360° camera

The  $360^\circ$  camera uses images from discreetly mounted cameras to create a bird's eye view of your car and its closest surroundings. In the centre display, you can see obstacles all around you, which makes it easier to park and manoeuvre in tight spaces.