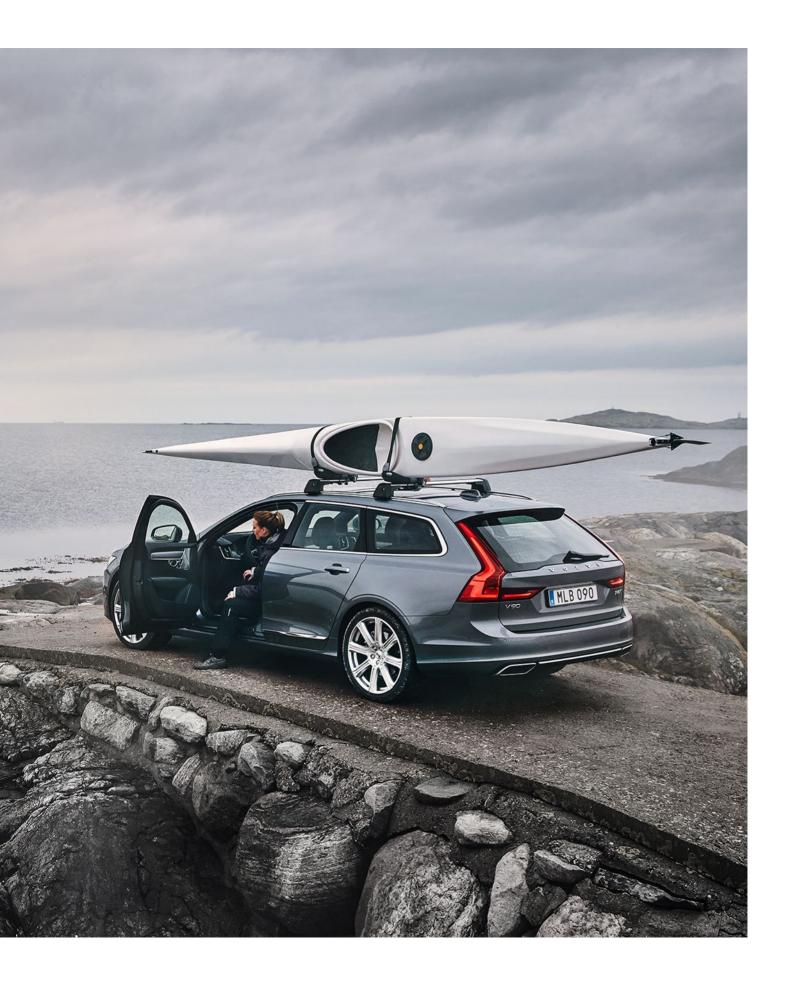

# READY FOR EVERY OCCASION.

A car that fits your life - all of it.

**Smart versatility makes** every day easier and allows you to make more out of every moment.

The shape of the load compartment makes the V90 easy to load, with the rear seats folding at the touch of a button to create a longer, completely flat load space. You can do this from inside the load compartment so you don't have to open the rear doors to fold the seats. The through-loading hatch means you can carry long items such as skis without folding the seats.

To make your V90 even more useful, add extra equipment from our range of load compartment accessories. From dividers and a steel grille that allow you to carry cargo as well as pets (you can even add a clever dog gate), to reversible mats that protect the load compartment while maintaining its stylish look. There's an accessory for every occasion.