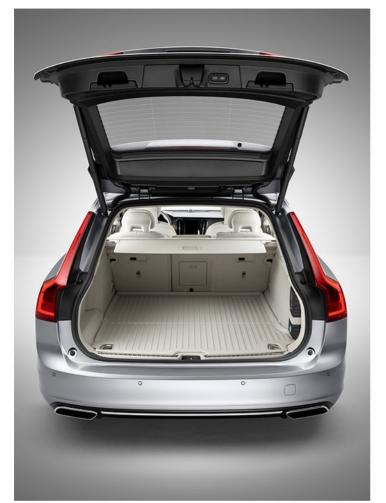

# READY FOR EVERY OCCASION.

A car that fits your life - all of it.

**Smart versatility makes** every day easier and allows you to make more out of every moment.

The shape of the load compartment makes the V90 easy to load, with the rear seats folding at the touch of a button to create a longer, completely flat load space. You can do this from inside the load compartment so you don't have to open the rear doors to fold the seats. The through-loading hatch means you can carry long items such as skis without folding the seats.