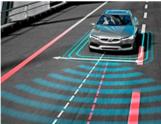

# PILOT ASSIST. DESIGNED TO MAKE DRIVING SAFER AND EASIER.

**Our latest advances** in supportive driving technologies allow you to enjoy smooth, intuitive driving from standstill up to motorway speeds.

To make driving in demanding traffic less stressful, we created Pilot Assist and Adaptive Cruise Control. This means your Volvo automatically helps you maintain a safe distance from the car in front of you by adapting your speed while helping to keep you centred in the lane by automatically making small steering adjustments. It's intelligent too: using map data from the car's navigation system, the car identifies hills and curves ahead and adapts the speed to help optimise your comfort and safety. When the system deactivates, you are notified by a discreet vibration in the steering wheel.

This technology also makes driving in stop-and-go traffic more effortless. Maintaining the set distance, your car follows the car ahead of you and can brake automatically to full stop when needed. And if the car in front just makes a short stop, your car starts following it as it takes off again.