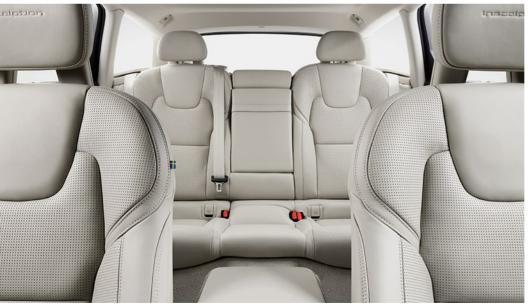

## LIGHT. SPACE. LUXURY.

Travel first class in every seat, every day. Because when you're in the V90 you're in your own private lounge, a place where comfort and luxury combine with technology and craftsmanship.

It starts with the front seats. Sculpted to complement the human form, they provide superb support and a huge range of adjustment, so everyone can find the ideal seating position. Optional ventilation and massage functions provide even greater comfort.

The shape of the backrests increases legroom for passengers in the rear. The rear seats are designed to cosset and support, while optional four-zone climate control, retractable rear sun blinds and individually controlled heated outer rear seats add to the sense of luxury.