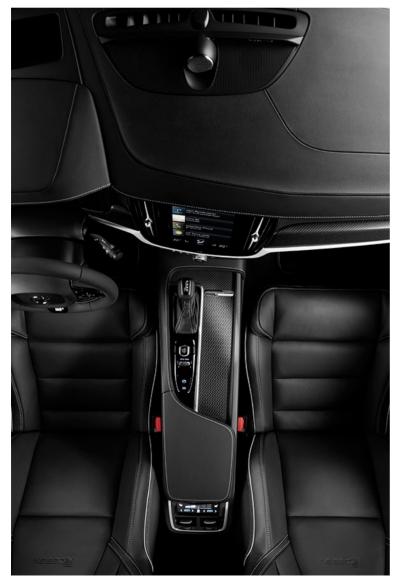

# **DESIGNED FOR CONTROL**

Precision and accuracy at every touch.

From the moment you settle into the sculpted driver's seat you're in control. You sit low in the V90, with the 9-inch centre display with touch screen angled towards you to create the feeling of a cockpit. You're surrounded by an environment where beautiful materials and advanced technology meet, creating a cabin that looks great and works perfectly.

## LIGHT. SPACE. LUXURY.

Travel first class in every seat, every day. Because when you're in the V90 you're in your own private lounge, a place where comfort and luxury combine with technology and craftsmanship.