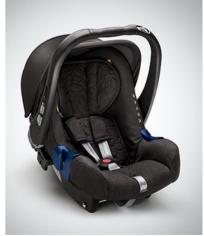

#### Child safety

At Volvo Cars we've spent decades continually researching and improving child safety. Our unique approach includes creating and carrying out tests based on real-life traffic situations, as well as testing our child seats alongside our cars. With our latest range of child seats, we offer unparalleled protection.

Our smart iPad® holder makes journeys more fun for rear-seat passengers. It can be angled to the most comfortable viewing position and is colour-coordinated with the interior.

For children up to 10 years, our child seats combine comfort with state of the art safety and are designed to fit perfectly into your Volvo. We apply the same stringent standards to our child seats as we do building our cars, so you know your children are well protected.