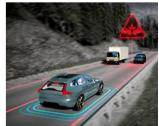

# PILOT ASSIST. DESIGNED TO MAKE DRIVING SAFER AND EASIER.

**Our latest advances** in supportive driving technologies allow you to enjoy smooth, intuitive driving from standstill up to motorway speeds.

To make driving in demanding traffic less stressful, we created Pilot Assist and Adaptive Cruise Control. This means your Volvo automatically helps you maintain a safe distance from the car in front of you by adapting your speed while helping to keep you centred in the lane by automatically making small steering adjustments. It's intelligent too: using map data from the car's navigation system, the car identifies hills and curves ahead and adapts the speed to help optimise your comfort and safety. When the system deactivates, you are notified by a discreet vibration in the steering wheel.

This technology also makes driving in stop-and-go traffic more effortless. Maintaining the set distance, your car follows the car ahead of you and can brake automatically to full stop when needed. And if the car in front just makes a short stop, your car starts following it as it takes off again.