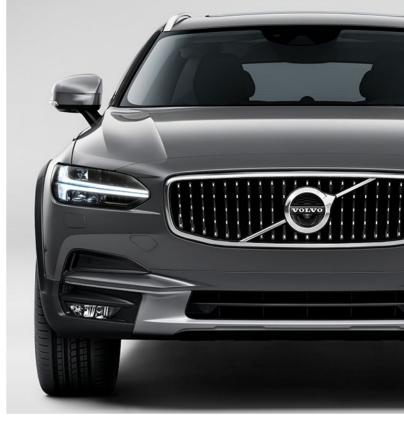

This is the Volvo estate reinvented, built to enhance every day.

**Distinctly Volvo.** You'll recognise the V90 as a Volvo from any angle. The bold lines convey solidity and strength, the details are subtle and distinctive. It's the combination of these qualities that makes the V90 a truly modern Volvo.

The rake of the rear window adds dynamism and the tall LED taillights, with their slender vertical shape, are both contemporary and classically Volvo. An estate with style and presence and a car to be proud of.