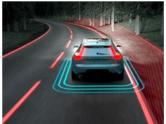

## **Oncoming Lane Mitigation**

Using automatic steering assistance, this system helps you avoid collisions with oncoming vehicles. If you drift across the lane markings in the way of an oncoming vehicle, your car can alert you and gently help steer you back into the correct path.

#### Lane Keeping Aid

If you're about to cross a lane marking unintentionally, the Lane Keeping Aid can gently help steer your car back into its lane. If this is not enough or you keep steering across the lane markings, you'll be alerted with vibrations in the steering wheel.

#### Run-off road Mitigation

Stay safely on the road with this Volvo Cars safety innovation. If Run-off road Mitigation detects you're about to leave the road unintentionally, it can provide steering input and, if necessary, brake support to help guide you back on track.

BLIS™ with Steer Assist

BLIS™ can alert you when a vehicle enters your blind spot or approaches fast from behind. If you nonetheless drift into the path of another vehicle,  $\mathsf{BLIS}^{\mathsf{TM}}$  can gently help steer you back into your lane.