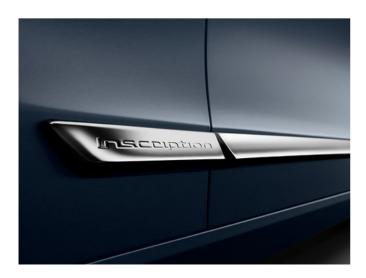

The lower door bright deco moulding with Inscription logotype.

Our Tailored dashboard with contrasting stitching and exclusive Linear Walnut wood decor enhance the luxurious interior ambience, while the intuitive 12-inch driver display with four graphic modes and the 9-inch centre display with touch screen puts you in the centre of action.