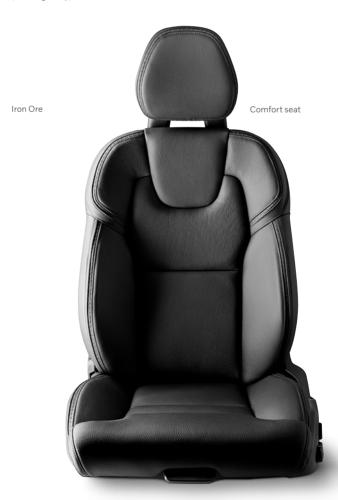

It starts with the front seats. Sculpted to complement the human form, they provide superb support and a huge range of adjustment, so everyone can find the ideal seating position. Optional ventilation and massage functions provide even greater comfort.

The Volvo V90 Momentum embodies the essence of confident Scandinavian design. Bright exterior design cues add to the car's premium look, while the LED headlights highlight the distinct presence of your Volvo estate. Inside the V90 Momentum, you and your passengers are surrounded by thoughtful comfort. The interior ambience is further enhanced by Iron Ore aluminium decor and aluminium tread plates.

Premium leather Comfort seats provide excellent body support.