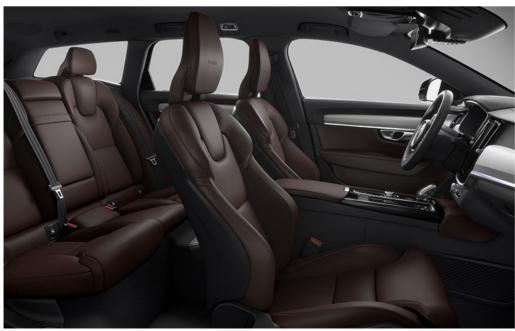

## LIGHT. SPACE. LUXURY.

Travel first class in every seat, every day. Because when you're in the V90 you're in your own private lounge, a place where comfort and luxury combine with technology and craftsmanship.

It starts with the front seats. Sculpted to complement the human form, they provide superb support and a huge range of adjustment, so everyone can find the ideal seating position. Optional ventilation and massage functions provide even greater comfort.

The shape of the backrests increases legroom for passengers in the rear. The rear seats are designed to cosset and support, while optional four-zone climate control, retractable rear sun blinds and individually controlled heated outer rear seats add to the sense of luxury.