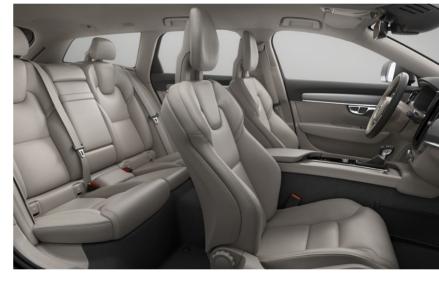

## LIGHT. SPACE. LUXURY.

Travel first class in every seat, every day. Because when you're in the V90 you're in your own private lounge, a place where comfort and luxury combine with technology and craftsmanship.

It starts with the front seats. Sculpted to complement the human form, they provide superb support and a huge range of adjustment, so everyone can find the ideal seating position. Optional ventilation and massage functions provide even greater comfort.

The shape of the backrests increases legroom for passengers in the rear. The rear seats are designed to cosset and support, while optional four-zone climate control, retractable rear sun blinds and individually controlled heated outer rear seats add to the sense of luxury.