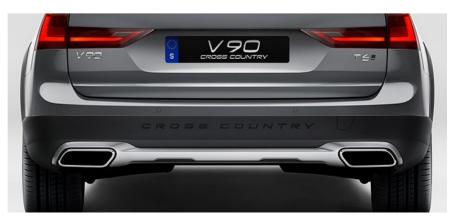

# VOLVO V90 CROSS COUNTRY. YOUR SOPHISTICATED ADVENTURE AWAITS.

A capable all-road car, the Volvo V90 Cross Country is built to enhance your every adventure. Clean, taut lines and rugged Cross Country details create a powerful look that conveys a strong sense of capability – with all the practicality and versatility of the Volvo estate built in.

The Volvo V90 Cross Country is a car that's sophisticated, tough and practical. Its large wheels and increased ground clearance give you confidence on any road, and front and rear skid plates and Charcoal body cladding add a rugged look. On the inside, you can relax on the way to your adventure in a meticulously crafted interior with a superior finish and detailing wherever you look. Leather seats and unique Black Walnut decor add to a sumptuous look and feel.

At the rear, the integrated stainless steel dual tailpipes, the rear skid plate and the Charcoal bumper with embossed Cross Country logotype add to the car's elegant yet rugged look.

The power-operated Leather seats with unique Cross Country stitching and adjustable seat cushion extensions together with unique Black Walnut genuine wood decor inlays and the optional Tailored dashboard add to the sensory experience of contemporary luxury.