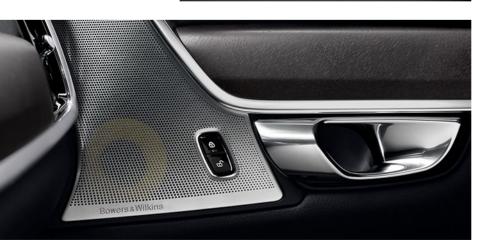

## FEEL THE MUSIC.

**Inside the cabin** of your Volvo you can enjoy an audio system designed to put you closer to the music you love, wherever you're seated.

All our audio systems are tailored to the acoustics of your Volvo. Our audio philosophy is very simple: it's all about the soul of music, not the number of speakers or watts. And together with the audio specialists at Bowers & Wilkins and Harman Kardon®, we have created some of the best-sounding audio systems in the class.

Harman Kardon® Premium Sound delivers a beautifully balanced, powerful sound. This immersive experience is enabled by 14 hi-fi speakers including an air-ventilated subwoofer that produces a bass sound you'll feel in your body.

If you're truly passionate about music, the Bowers & Wilkins audio system with a full 1400W output will take the experience to an even higher level. The 19 separate high-end speakers – including a tweeter-on-top centre speaker that minimises acoustic reflection from the windscreen and our unique air-ventilated subwoofer – will surround you with a powerful, pristine sound that feels more spacious and true to life than ever.