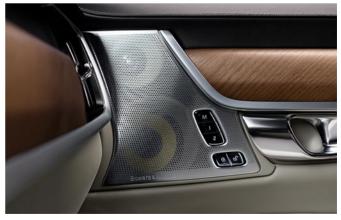

Harman Kardon® Premium Sound delivers a beautifully balanced, powerful sound. This immersive experience is enabled by 14 hi-fi speakers including an air-ventilated subwoofer that produces a bass sound you'll feel in your body.

If you're truly passionate about music, the Bowers & Wilkins audio system with a full 1400W output will take the experience to an even higher level. The 19 separate high-end speakers – including a tweeter-on-top centre speaker that minimises acoustic reflection from the windscreen and our unique air-ventilated subwoofer – will surround you with a powerful, pristine sound that feels more spacious and true to life than ever.