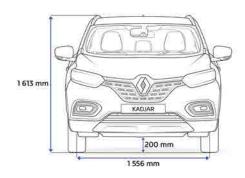

he manufacturer's minimum maintenance programme requirements for the term of the Service Plan purchased (refer to the Warranty and Service sheet in the Handover Document wallet for details). The plan ends when you reach the age or mileage limit (whichever comes first). Services must be carried out in line with the manufacturer's minimum maintenance programme requirements and servicing intervals within +/-1 month or 1,000 miles of the service interval and can only be carried out at a Renault Approved outlet. Service plans do not cover wear and tear items such as (but not limited to) tyres, wiper blades or brakes. For Service plan full Terms & Conditions visit www.renault.co.uk/owners.

Cannot be part exchanged, refunded or transferred. All prices quoted are MRRP.

# Dimension diagrams









#### **BOOT VOLUME**

| With inflation kit (VDA volume, dm³)                    | 472   |
|---------------------------------------------------------|-------|
| With inflation kit (volume in litres)                   | 527   |
| Max. loading volume seats folded down (VDA volume, dm³) | 1,478 |

#### DIMENSIONED DRAWING (mm)

| Α  | Wheelbase                                  | 2,646         |
|----|--------------------------------------------|---------------|
| В  | Overall length                             | 4,489         |
| С  | Front overhang                             | 913           |
| D  | Rear overhang                              | 930           |
| E  | Front track                                | 1,556         |
| F  | Rear track                                 | 1,542