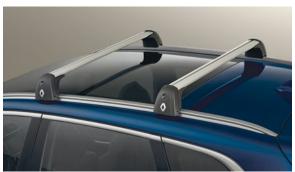

#### **PET PACK**

Partition Grille and All-in-one Boot Liner

**ROOF BARS** 

**SIDE STEPS**\*\*

**ROOF BOX** 

<sup>\*</sup>All accessories available to order individually. \*\*These accessories require registration of the vehicle before fitment.

TRANSPORT

Roof Bars

Urban Loader Roof Box

Retractable Tow Bar\*\*