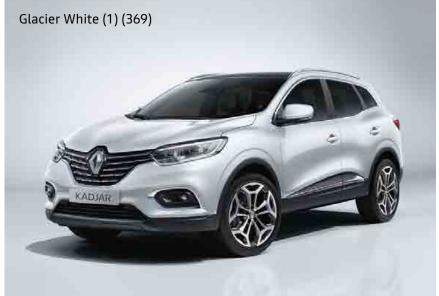

## Colours

(1) Standard non metallic paint (2) Optional metallic paint (3) Optional Renault i.d. metallic paint UK spec may vary

|           | Glacier White<br>(369) | Diamond Black<br>(GNE) | Titanium Grey<br>(KPN) | Highland Grey<br>(KQA) | Flame Red<br>(NNP) | Arctic White<br>(QNC) | Iron Blue<br>(RQH) |
|-----------|------------------------|------------------------|------------------------|------------------------|--------------------|-----------------------|--------------------|
| Equilibre | •                      | 0                      | 0                      | 0                      | 0                  | 0                     | 0                  |
| Techno    | •                      | 0                      | 0                      | 0                      | 0                  | 0                     | 0                  |