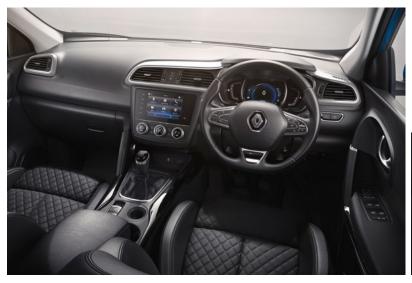

# The world at your fingertips

Integrated into the central console, the R-LINK 2 multimedia system's 7" touchscreen is ergonomically-designed and intuitive. When connected, R-LINK 2 gives you access to a wide range of services such as TomTom™ Traffic\* so you get the latest traffic information in real time. With Android Auto™\*\* and Apple CarPlay™\*\*, easily access your smartphone's driving-compatible apps directly from the R-LINK 2 screen. With the MY Renault\*\* application connected to your R-LINK 2, take advantage of smart services wherever you are and at any time (to find where you've parked your Renault KADJAR, for example!). R-LINK 2 optimises the on-board experience and delivers a fluid, simple and customised multimedia experience.

### Communication & on-board technology\*

- TFT digital driver information display
- R-LINK 2 7" touchscreen with navigation, TomTom™ LIVE, Bluetooth®, DAB radio, USB port and compatible with Android Auto™ & Apple CarPlay™
- Two rear USB sockets
- 4x35W speakers with 3D sound