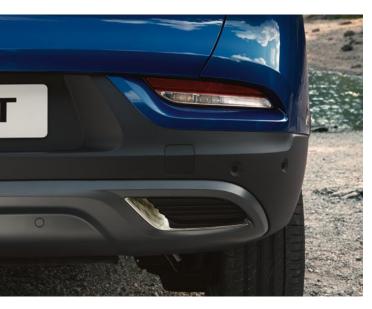

### An athletic look

An SUV through and through, the Renault KADJAR proudly sports its adventurous look and powerful design. Evidencing its authentic personality, its chrome-finish grille surrounded by LED lights really make KADJAR stand out. At the rear, fog lights keep watch: dust, mist, drizzle, nothing will stop you. Featuring new front and rear skid plates, the 19" alloy wheels^ are ready to take up any kind of terrain. Its shark fin antenna on the roof combines perfect aerodynamics and unique style.