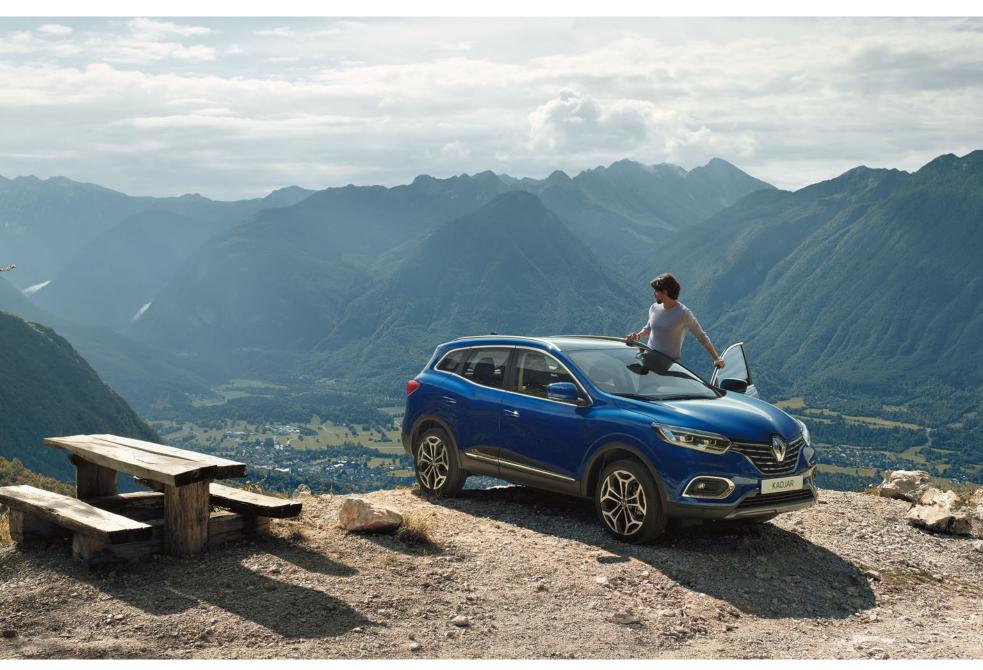

### An athletic look

An SUV through and through, the Renault KADJAR proudly sports its adventurous look and powerful design. Evidencing its authentic personality, its chrome-finish grille surrounded by LED lights really make KADJAR stand out. At the rear, fog lights keep watch: dust, mist, drizzle, nothing will stop you. Featuring new front and rear skid plates, the 19" alloy wheels^ are ready to take up any kind of terrain. Its shark fin antenna on the roof combines perfect aerodynamics and unique style.