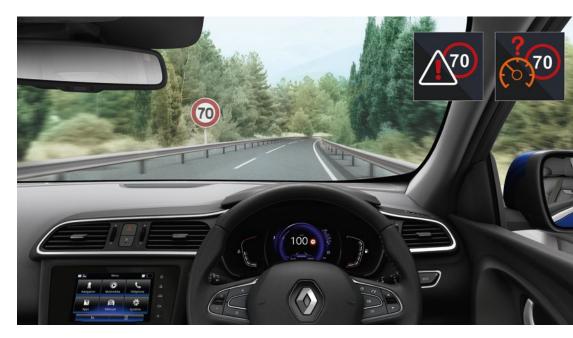

# Controlled trajectories

To make sure that you have as much control as possible during each and every one of your adventures, 2 cameras, 12 sensors and a radar keep a constant watch on your movements. The speed alert system with traffic sign recognition\* system helps you adapt your driving to road sign data captured by the camera. A visual alert is shown on your dashboard and suggests saving it as the value for the speed limiter.

The Lane Departure Warning will let you know when you have strayed across a continuous broken line without indicating.

\*Available from Techno