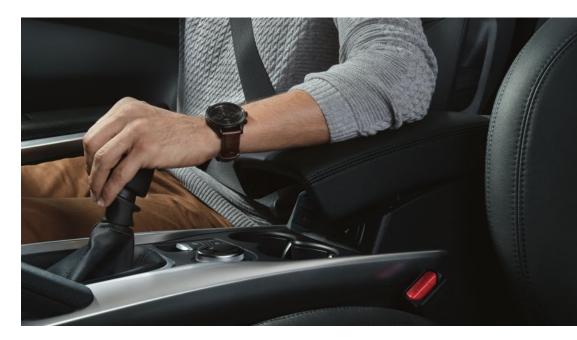

#### Comfort & Convenience

- Driver Height and lumbar adjustable seat
- EasyLife quick folding rear seats
- Hands-free keycard
- Multi positional boot floor
- Automatic dual zone climate control
- Driver Height adjustable seat
- · Electric front and rear windows
- Exterior temperature indicator
- Exterior temperature mai
- · Halogen headlights
- Heated rear screen
- Socket front 12v socket
- Multi-functional trip computer
- Steering wheel Power assisted, height, rake and reach adjustable