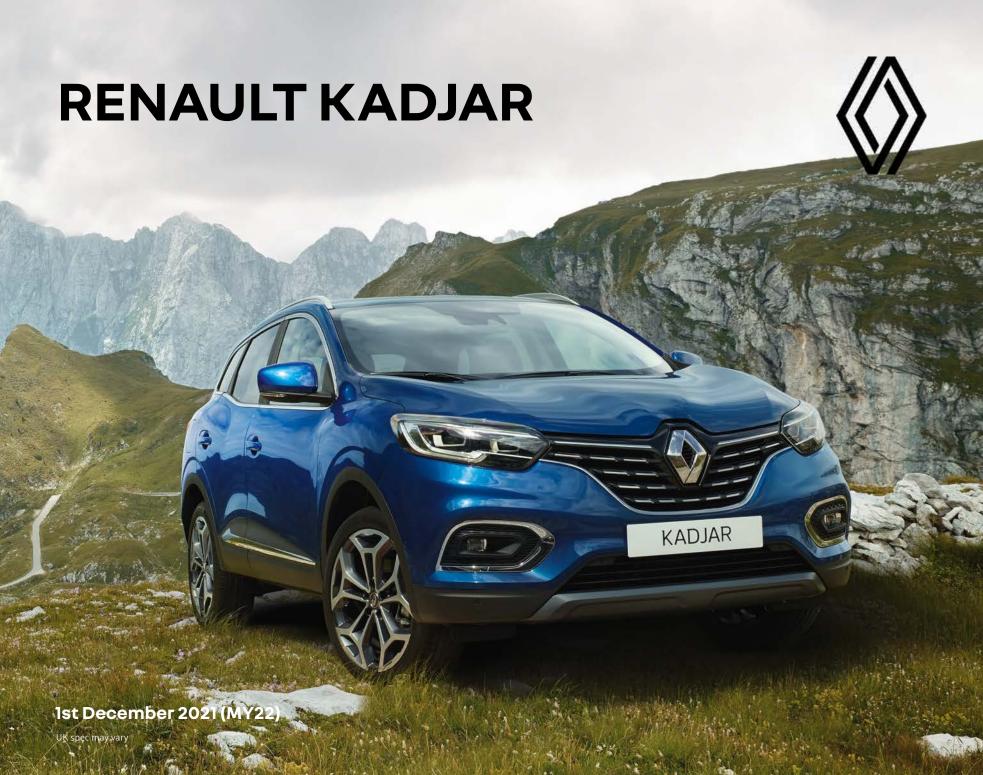

### An athletic look

An SUV through and through, the Renault KADJAR proudly sports its adventurous look and powerful design. Evidencing its authentic personality, its chrome-finish grille surrounded by LED lights really make KADJAR stand out. At the rear, fog lights keep watch: dust, mist, drizzle, nothing will stop you. Featuring new front and rear skid plates, the 19" alloy wheels^ are ready to take up any kind of terrain. Its shark fin antenna on the roof combines perfect aerodynamics and unique style.