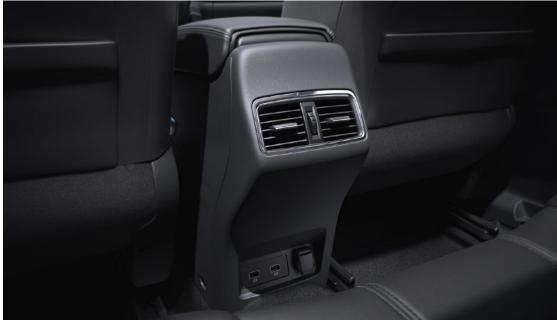

#### Comfort & convenience

- Full LED headlights with LED turn indicators
- LED fog lights with cornering function
- · Automatic high beam headlights
- Rear passenger air vents
- Height adjustable front passenger seat
- Auto-dimming rear-view mirror