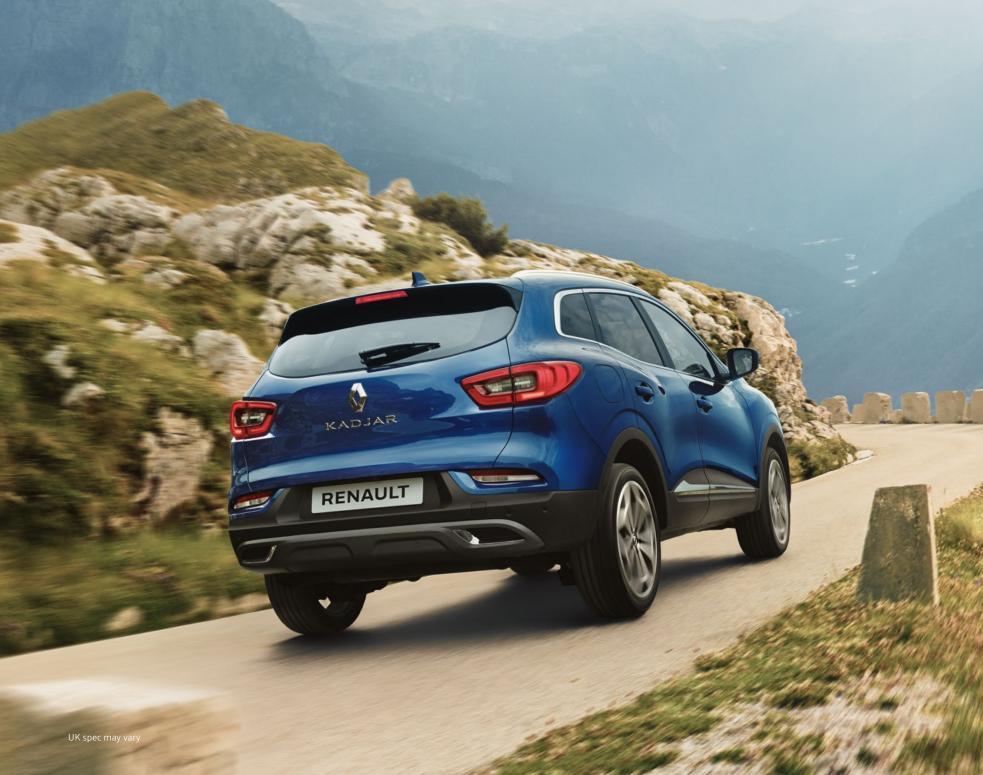

### An athletic look

An SUV through and through, the Renault KADJAR proudly sports its adventurous look and powerful design. Evidencing its authentic personality, its chrome-finish grille surrounded by LED lights really make KADJAR stand out. At the rear, fog lights keep watch: dust, mist, drizzle, nothing will stop you. Featuring new front and rear skid plates, the 19" alloy wheels^ are ready to take up any kind of terrain. Its shark fin antenna on the roof combines perfect aerodynamics and unique style.

# Ready for all discoveries

Renault KADJAR excels on the most improbable terrain. With its raised ground clearance, chrome finish side protection fittings and front and rear skid plates, it will take on challenging terrain just as easily as it does your everyday journeys. KADJAR will offer you comfort regardless of the road ahead.