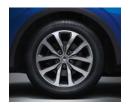

### An athletic look

An SUV through and through, the Renault KADJAR proudly sports its adventurous look and powerful design. Evidencing its authentic personality, its chrome-finish grille surrounded by LED lights really make KADJAR stand out. At the rear, fog lights keep watch: dust, mist, drizzle, nothing will stop you. Featuring new front and rear skid plates, the 19" alloy wheels^ are ready to take up any kind of terrain. Its shark fin antenna on the roof combines perfect aerodynamics and unique style.

#### Exterior

- 19" diamond cut alloy wheels
- Roof bars
- Chrome finish fog lights surrounds
- Adamantium front & rear skid plates