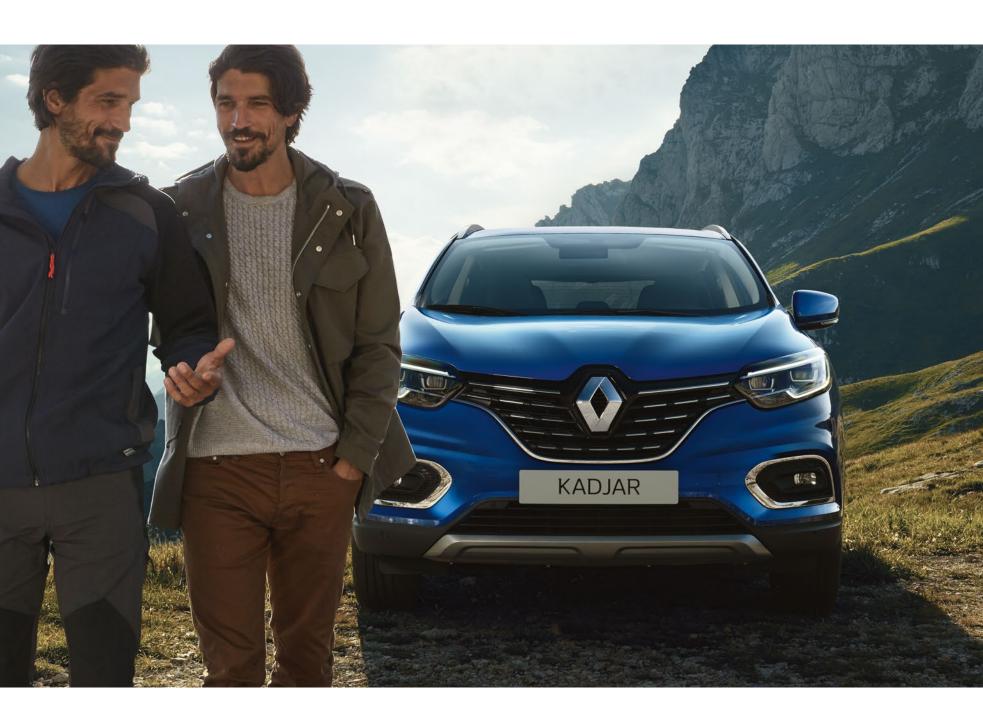

### An athletic look

An SUV through and through, the Renault KADJAR proudly sports its adventurous look and powerful design. Evidencing its authentic personality, its chrome-finish grille surrounded by LED lights really make KADJAR stand out. At the rear, fog lights keep watch: dust, mist, drizzle, nothing will stop you. Featuring new front and rear skid plates, the 19" alloy wheels^ are ready to take up any kind of terrain. Its shark fin antenna on the roof combines perfect aerodynamics and unique style.