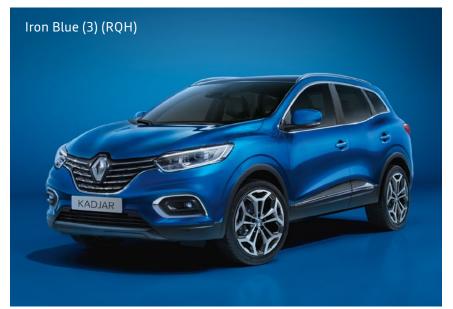

## Colours

(1) Standard non metallic paint (2) Optional metallic paint (3) Optional Renault i.d. metallic paint UK spec may vary

|           | Glacier White<br>(369) | Diamond Black<br>(GNE) | Titanium Grey<br>(KPN) | Highland Grey<br>(KQA) | Flame Red<br>(NNP) | Arctic White<br>(QNC) | Iron Blue<br>(RQH) |
|-----------|------------------------|------------------------|------------------------|------------------------|--------------------|-----------------------|--------------------|
| Equilibre | •                      | 0                      | 0                      | 0                      | 0                  | 0                     | 0                  |
| Techno    | •                      | 0                      | 0                      | 0                      | 0                  | 0                     | 0                  |