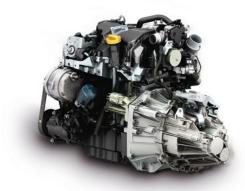

# Efficiency without compromise

The engines powering the Renault KADJAR are advanced, reliable and efficient. Fitted with the Stop & Start system with regenerative braking, they include a host of technologies (downsizing, friction reduction, latest-generation injection systems) that elevate them to exemplary levels of performance and consumption, all without sacrificing your driving pleasure.

### TCe 140 Flexibility and control

Flexible and responsive, this petrol engine delivers power with its turbo function and economy with low fuel consumption.

#### EDC dual-clutch gearbox Comfort, moderate consumption and technology

This 7-speed automatic dual-clutch gearbox offers smooth, jerk-free gear changes. Dynamic and responsive, the EDC responds instantly to the slightest driver input. In terms of economy, its fuel consumption is similar to that of a mechanical gearbox.