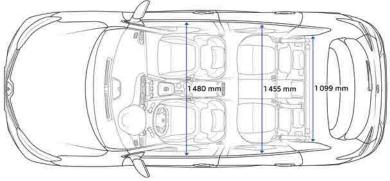

the manufacturer's minimum maintenance programme requirements for the term of the Service Plan purchased (refer to the Warranty and Service sheet in the Handover Document wallet for details). The plan ends when you reach the age or mileage limit (whichever comes first). Services must be carried out in line with the manufacturer's minimum maintenance programme requirements and servicing intervals within +/-1 month or 1,000 miles of the service interval and can only be carried out at a Renault Approved outlet. Service plans do not cover wear and tear items such as (but not limited to) tyres, wiper blades or brakes. For Service plan full Terms & Conditions visit www.renault.co.uk/owners.

Cannot be part exchanged, refunded or transferred. All prices quoted are MRRP.

# Dimension diagrams









#### **BOOT VOLUME**

| With inflation kit (VDA volume, dm³)                    | 472   |
|---------------------------------------------------------|-------|
| With inflation kit (volume in litres)                   | 527   |
| Max. loading volume seats folded down (VDA volume, dm³) | 1,478 |

#### DIMENSIONED DRAWING (mm)

| Α  | Wheelbase                                  | 2,646         |
|----|--------------------------------------------|---------------|
| В  | Overall length                             | 4,489         |
| С  | Front overhang                             | 913           |
| D  | Rear overhang                              | 930           |
| E  | Front track                                | 1,556         |
| F  | Rear track                                 | 1,542