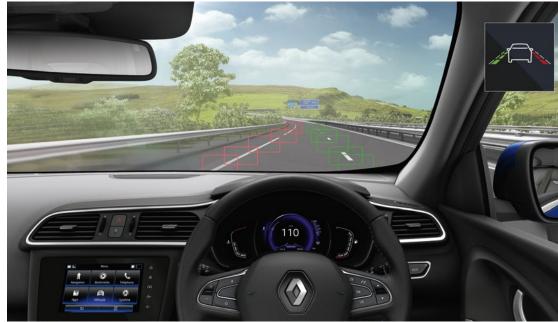

# Controlled trajectories

To make sure that you have as much control as possible during each and every one of your adventures, 2 cameras, 12 sensors and a radar keep a constant watch on your movements. The speed alert system with traffic sign recognition\* system helps you adapt your driving to road sign data captured by the camera. A visual alert is shown on your dashboard and suggests saving it as the value for the speed limiter.

The Lane Departure Warning will let you know when you have strayed across a continuous broken line without indicating.

\*Available from Techno