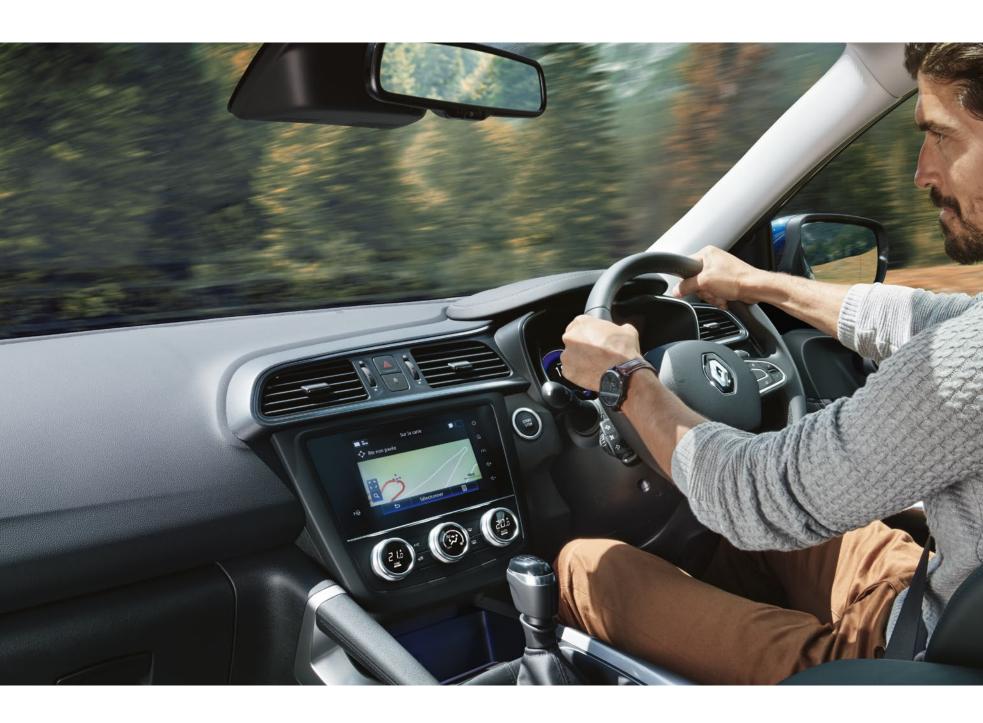

# The world at your fingertips

Integrated into the central console, the R-LINK 2 multimedia system's 7" touchscreen is ergonomically-designed and intuitive. When connected, R-LINK 2 gives you access to a wide range of services such as TomTom™ Traffic\* so you get the latest traffic information in real time. With Android Auto™\*\* and Apple CarPlay™\*\*, easily access your smartphone's driving-compatible apps directly from the R-LINK 2 screen. With the MY Renault\*\* application connected to your R-LINK 2, take advantage of smart services wherever you are and at any time (to find where you've parked your Renault KADJAR, for example!). R-LINK 2 optimises the on-board experience and delivers a fluid, simple and customised multimedia experience.