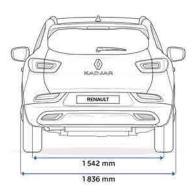

manufacturer's minimum maintenance programme requirements for the term of the Service Plan purchased (refer to the Warranty and Service sheet in the Handover Document wallet for details). The plan ends when you reach the age or mileage limit (whichever comes first). Services must be carried out in line with the manufacturer's minimum maintenance programme requirements and servicing intervals within +/-1 month or 1,000 miles of the service interval and can only be carried out at a Renault Approved outlet. Service plans do not cover wear and tear items such as (but not limited to) tyres, wiper blades or brakes. For Service plan full Terms & Conditions visit www.renault.co.uk/owners.

Cannot be part exchanged, refunded or transferred. All prices quoted are MRRP.

# Dimension diagrams









#### **BOOT VOLUME**

| With inflation kit (VDA volume, dm³)                    | 472   |
|---------------------------------------------------------|-------|
| With inflation kit (volume in litres)                   | 527   |
| Max. loading volume seats folded down (VDA volume, dm³) | 1,478 |

#### DIMENSIONED DRAWING (mm)

| Α  | Wheelbase                                  | 2,646         |
|----|--------------------------------------------|---------------|
| В  | Overall length                             | 4,489         |
| С  | Front overhang                             | 913           |
| D  | Rear overhang                              | 930           |
| E  | Front track                                | 1,556         |
| F  | Rear track                                 | 1,542