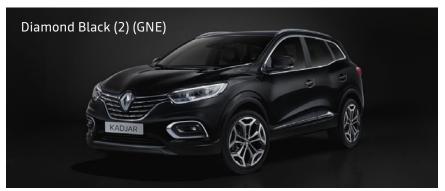

## Colours

(1) Standard non metallic paint (2) Optional metallic paint (3) Optional Renault i.d. metallic paint UK spec may vary

|           | Glacier White<br>(369) | Diamond Black<br>(GNE) | Titanium Grey<br>(KPN) | Highland Grey<br>(KQA) | Flame Red<br>(NNP) | Arctic White<br>(QNC) | Iron Blue<br>(RQH) |
|-----------|------------------------|------------------------|------------------------|------------------------|--------------------|-----------------------|--------------------|
| Equilibre | •                      | 0                      | 0                      | 0                      | 0                  | 0                     | 0                  |
| Techno    | •                      | 0                      | 0                      | 0                      | 0                  | 0                     | 0                  |