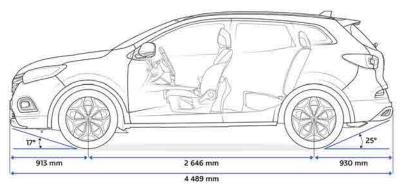

rs the manufacturer's minimum maintenance programme requirements for the term of the Service Plan purchased (refer to the Warranty and Service sheet in the Handover Document wallet for details). The plan ends when you reach the age or mileage limit (whichever comes first). Services must be carried out in line with the manufacturer's minimum maintenance programme requirements and servicing intervals within +/-1 month or 1,000 miles of the service interval and can only be carried out at a Renault Approved outlet. Service plans do not cover wear and tear items such as (but not limited to) tyres, wiper blades or brakes. For Service plan full Terms & Conditions visit www.renault.co.uk/owners.

Cannot be part exchanged, refunded or transferred. All prices quoted are MRRP.

# Dimension diagrams









#### **BOOT VOLUME**

| With inflation kit (VDA volume, dm³)                    | 472   |
|---------------------------------------------------------|-------|
| With inflation kit (volume in litres)                   | 527   |
| Max. loading volume seats folded down (VDA volume, dm³) | 1,478 |

#### DIMENSIONED DRAWING (mm)

| Α  | Wheelbase                                  | 2,646         |
|----|--------------------------------------------|---------------|
| В  | Overall length                             | 4,489         |
| С  | Front overhang                             | 913           |
| D  | Rear overhang                              | 930           |
| E  | Front track                                | 1,556         |
| F  | Rear track                                 | 1,542