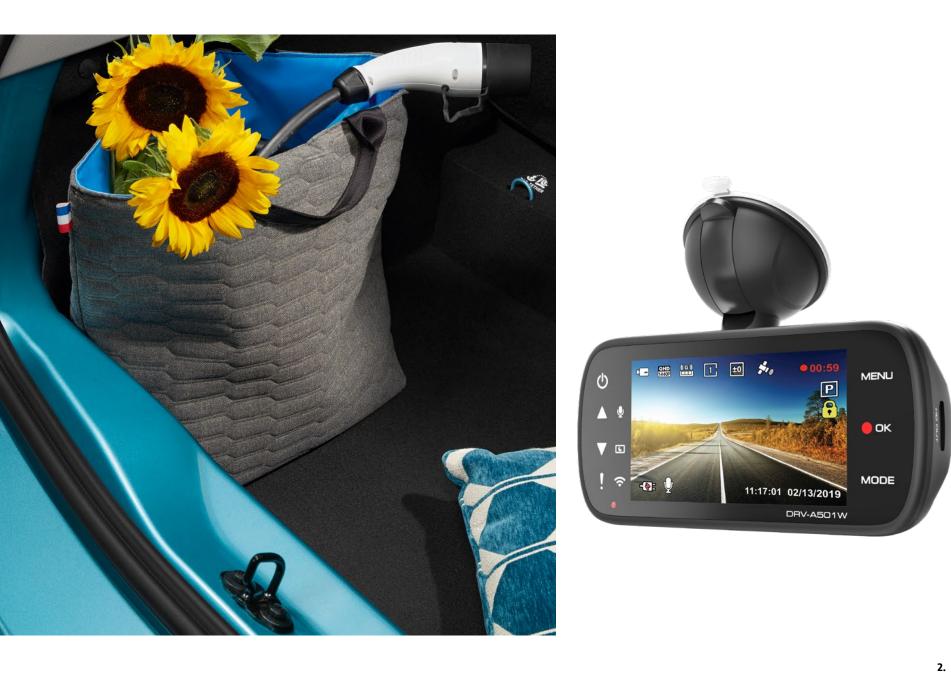

## Daily life designed for you

Revolutionise and simplify your daily routine with All-New ZOE Van. The multi-use storage bag is perfect for storing your charging cable. For added reassurance on the road, as well as added security, the Kenwood dashcam is a great addition. It will give drivers peace of mind, as it starts recording when the ignition is switched on. Just as practical, the front armrest and its clever storage compartment optimise your comfort whilst creating a new storage area. The future is already within your All-New ZOE Van.

 Cable storage bag - Recycled fabric (77 11 943 111)
Kenwood dashcam (77 11 599 197)
Front armrest on console - Recytex fabric (82 01 730 014)
Also available in other fabrics

1.