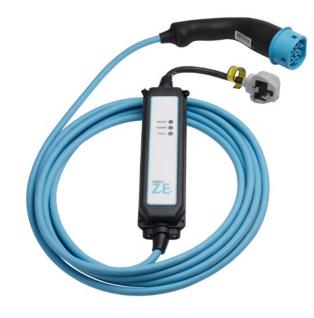

### Charge as you please

Charging anywhere, of course means having your cables at all times. The domestic 3-pin charging cable is a must, allowing you to charge your All-New ZOE Van wherever and whenever you need, without having to rely on a charging station. The cable strap is designed to keep your cable neat and tidy.

 Domestic 3-pin charging cable (77 11 943 866)
Cable strap (77 11 943 110)