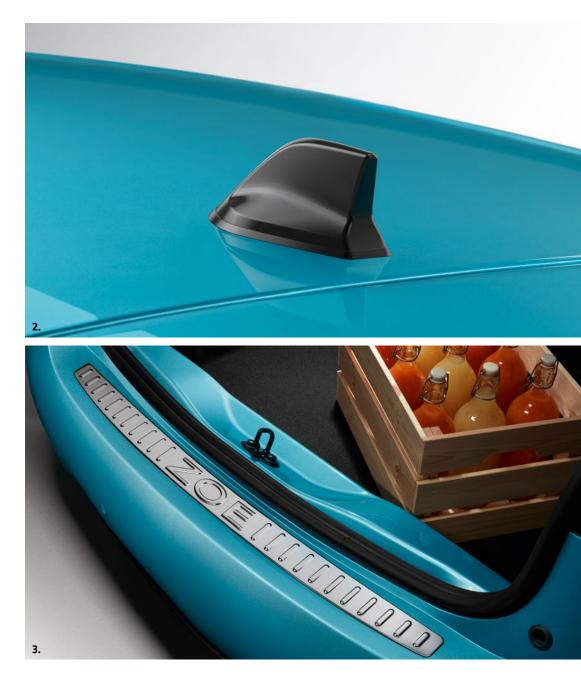

## Cultivate your originality

With modern and sharp lines and a more prominent grille, All-New ZOE Van has rethought its design. Add illuminated door sills for a refined impression and a stainless steel boot sill. On the outside, energise your profile with a sporty touch, by adding a shark fin antenna. Essential for a style that suits your personality.

 Illuminated door sills (82 01 468 749)
Shark antenna (82 01 731 020)
Boot sill protector (82 01 725 903)