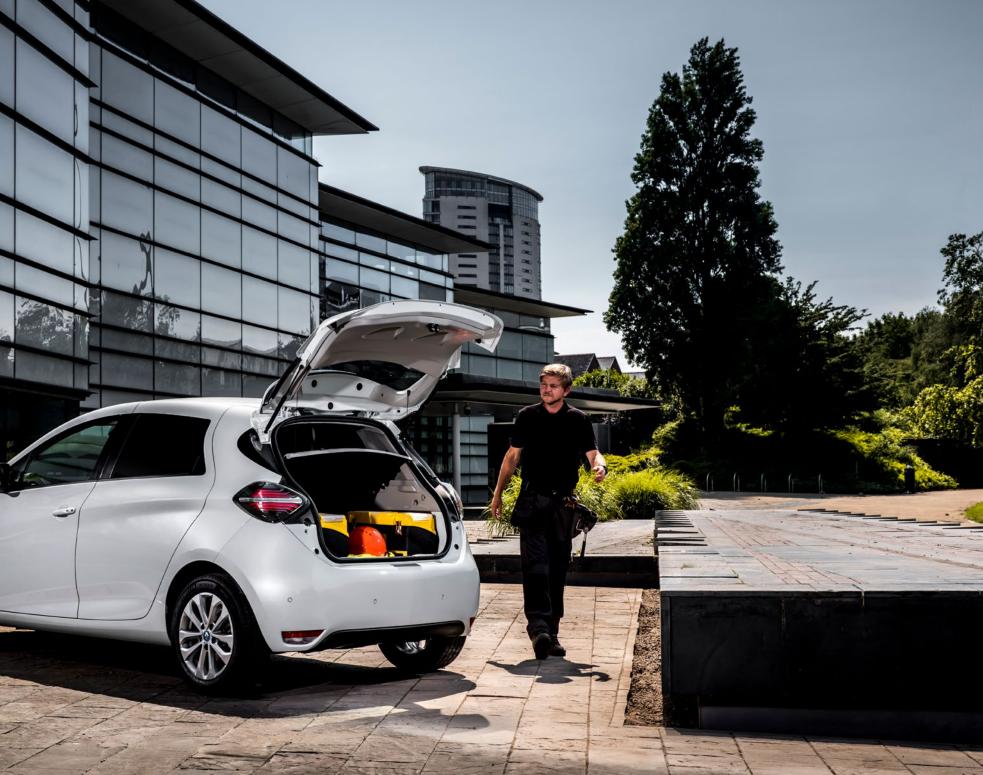

## Daily life designed for you

Revolutionise and simplify your daily routine with All-New ZOE Van. The multi-use storage bag is perfect for storing your charging cable. For added reassurance on the road, as well as added security, the Kenwood dashcam is a great addition. It will give drivers peace of mind, as it starts recording when the ignition is switched on. Just as practical, the front armrest and its clever storage compartment optimise your comfort whilst creating a new storage area. The future is already within your All-New ZOE Van.

 Cable storage bag - Recycled fabric (77 11 943 111)
Kenwood dashcam (77 11 599 197)
Front armrest on console - Recytex fabric (82 01 730 014)
Also available in other fabrics

1.