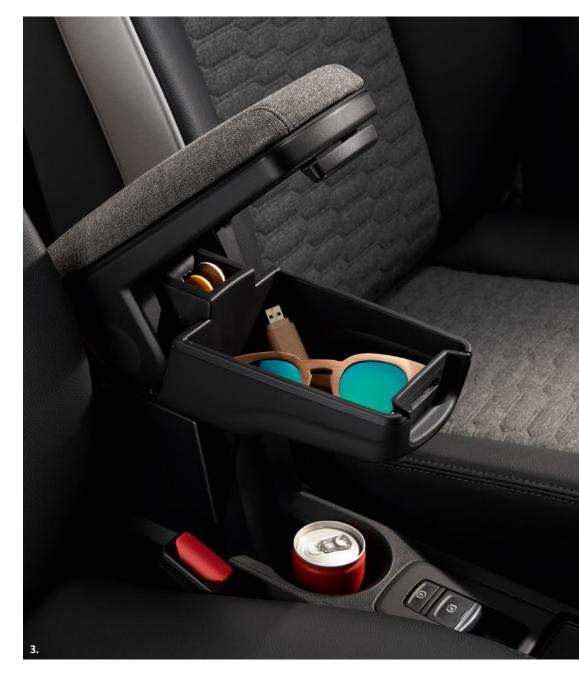

## Daily life designed for you

Revolutionise and simplify your daily routine with All-New ZOE Van. The multi-use storage bag is perfect for storing your charging cable. For added reassurance on the road, as well as added security, the Kenwood dashcam is a great addition. It will give drivers peace of mind, as it starts recording when the ignition is switched on. Just as practical, the front armrest and its clever storage compartment optimise your comfort whilst creating a new storage area. The future is already within your All-New ZOE Van.

 Cable storage bag - Recycled fabric (77 11 943 111)
Kenwood dashcam (77 11 599 197)
Front armrest on console - Recytex fabric (82 01 730 014)
Also available in other fabrics

1.