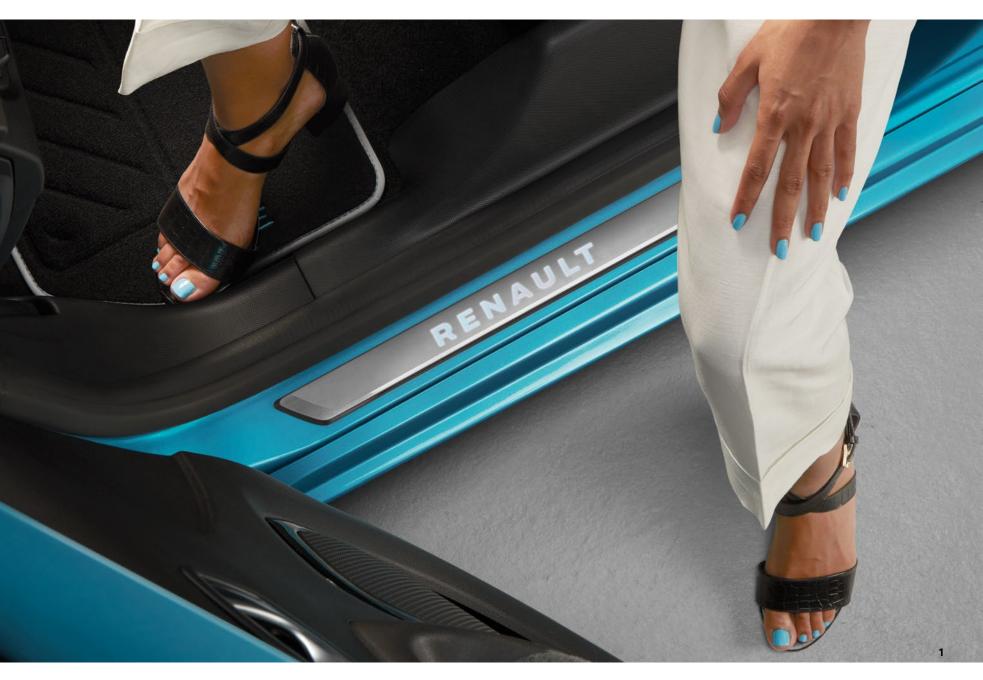

## Cultivate your originality

With modern and sharp lines and a more prominent grille, All-New ZOE Van has rethought its design. Add illuminated door sills for a refined impression and a stainless steel boot sill. On the outside, energise your profile with a sporty touch, by adding a shark fin antenna. Essential for a style that suits your personality.

 Illuminated door sills (82 01 468 749)
Shark antenna (82 01 731 020)
Boot sill protector (82 01 725 903)