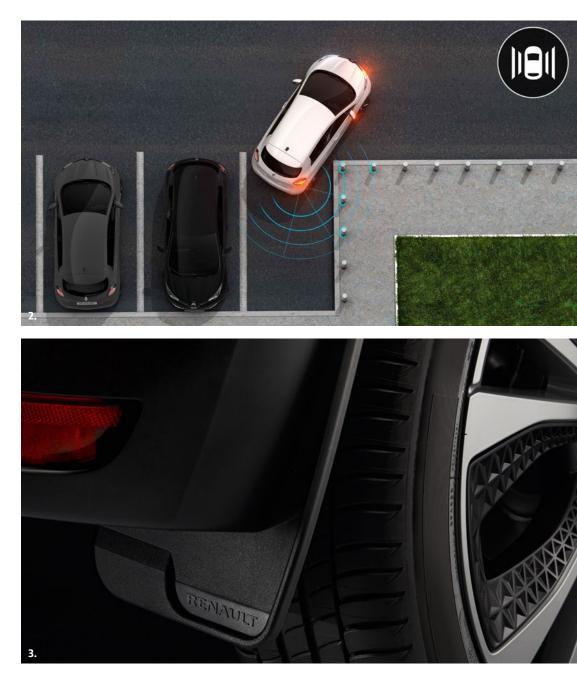

### Protect and decorate

Avoid small impacts and friction on the bodywork, edges, and door sills thanks to the Protection Pack's transparent films. The protective film is available in the full pack and also in smaller sections. enabling you to choose what is best for you. To help manoeuvre with ease, add parking sensors to your All-New ZOE Van, which are perfectly integrated into the bumper. Choosing accessories for your vehicles means enhancing its style and protection, which is why we have mudflaps to protect your All-New ZOE Van from flying debris.

1. Protective films - Full pack (77 11 940 891) 2. Parking sensors Front (82 01 733 194) Rear (82 01 733 192) 3. Mudflaps (82 01 212 479 - set of 2)