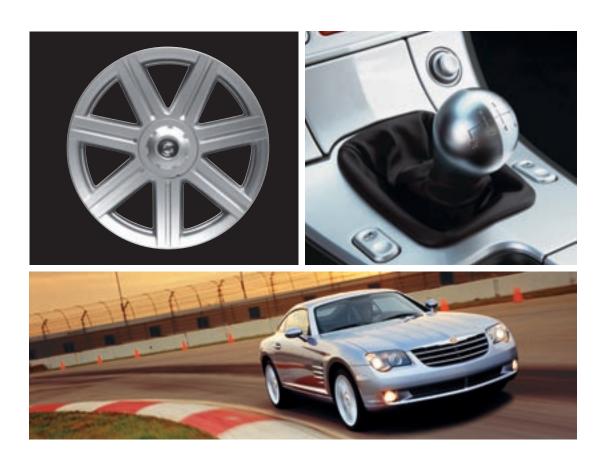

Crossfire's large 19-inch rear and 18-inch front performance tyres provide both authoritative handling and a stunning appearance. Crossfire Coupe's satin silver 6-speed shifter is linked to a 3.2L V6 engine with 160 kW, and featuring three-valve technology, plus dual ignition. Crossfire Coupe's styling, speed-sensitive spoiler and stunning accents further enhance an expression of speed.