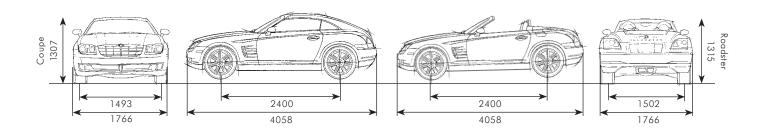

console (Roadster) — hold the promise of a potent driving experience.



Crossfire's design blends precision engineering with styling eves from the most elegant era of design. Bonnet speed lines and side panel louvres are reminiscent of the Art Deco movement's use of ornamentation for both functional and aesthetic purposes. Technologically savey systems work together to provide a decidedly balanced ride.

Crossfire's large 19-inch rear and 18-inch front performance tyres provide both authoritative handling and a stunning appearance. Crossfire Coupe's satin silver 6-speed shifter is linked to a 3.2L V6 engine with 160 kW, and featuring three-valve technology, plus dual ignition. Crossfire Coupe's styling, speed-sensitive spoiler and stunning accents further enhance an expression of speed.





## EXTERIOR COLOURS

|           | Inferno Red<br>Crystal Pearl | Oyster Gold<br>Crystal<br>Metallic | Classic*<br>Yellow | Aero Blue<br>Pearl | Sapphire<br>Silver Blue<br>Metallic | Machine<br>Grey Crystal<br>Pearl | Black    | Bright<br>Silver<br>Metallic |
|-----------|------------------------------|------------------------------------|--------------------|--------------------|-------------------------------------|----------------------------------|----------|------------------------------|
| Crossfire | 1,2,4*                       | 1,3,4*                             | 1,4*               | 1,2,4*             | 1,2,3                               | 1,2                              | 1,2,3,4* | 1,2,3,4*                     |

<sup>\*</sup>Roadster only.

## **UPHOLSTERY**

Dark Slat