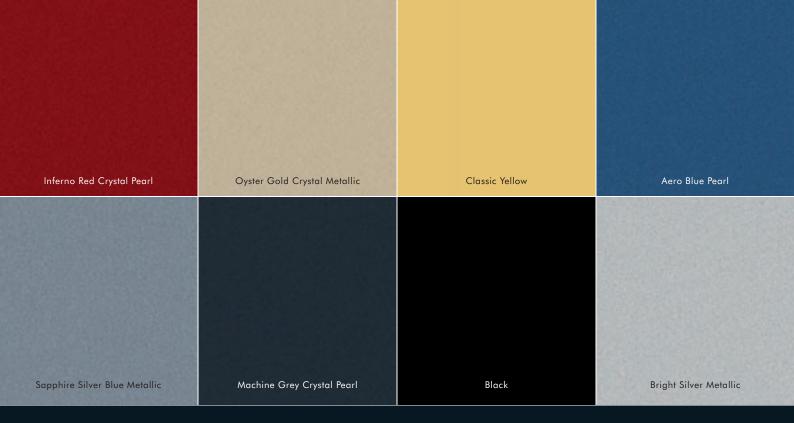

## EXTERIOR COLOURS

|           | Inferno Red<br>Crystal Pearl | Oyster Gold<br>Crystal<br>Metallic | Classic*<br>Yellow | Aero Blue<br>Pearl | Sapphire<br>Silver Blue<br>Metallic | Machine<br>Grey Crystal<br>Pearl | Black    | Bright<br>Silver<br>Metallic |
|-----------|------------------------------|------------------------------------|--------------------|--------------------|-------------------------------------|----------------------------------|----------|------------------------------|
| Crossfire | 1,2,4*                       | 1,3,4*                             | 1,4*               | 1,2,4*             | 1,2,3                               | 1,2                              | 1,2,3,4* | 1,2,3,4*                     |

<sup>\*</sup>Roadster only.