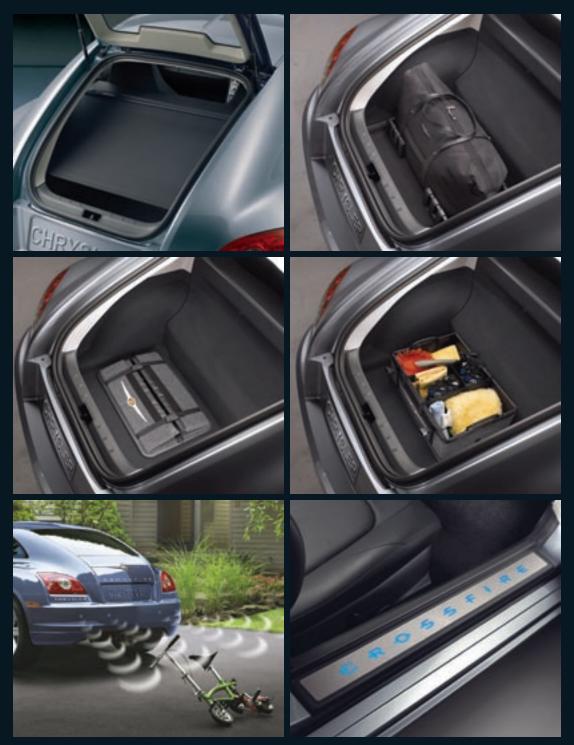

4

Purposeful technology in every Genuine Chrysler Accessory is beautifully bookended from front to rear bumper. The retractable Security Cover keeps rear hatch cargo out of view, for increased security. The Collapsible Cargo Organiser\* opens up to keep items securely in place. The Carpet Cargo Magic Tray With Loks<sup>TM</sup> secures cargo — like luggage — of all shapes. Park Distance Sensors use Ultrasonic technology to assist drivers while reversing. And illuminated Door Sill Plates make night access to the vehicle easier.