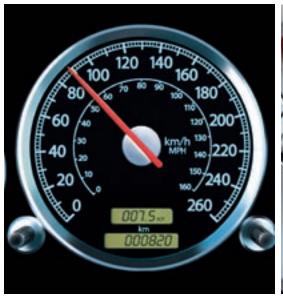

# CROSSFIRE

There is poetry in every detail. Crossfire gauge instrumentation includes a 260-km/h speedometer elegantly trimmed in Satin Silver. The available 5-speed automatic transmission with AutoStick® allows for clutchless manual shifting. The standard 3.2L V6 delivers 160 kW and an exceptional 310 Nm of torque. Once vehicle speed exceeds 100 km/h, Crossfire's rear spoiler deploys to create additional downforce.