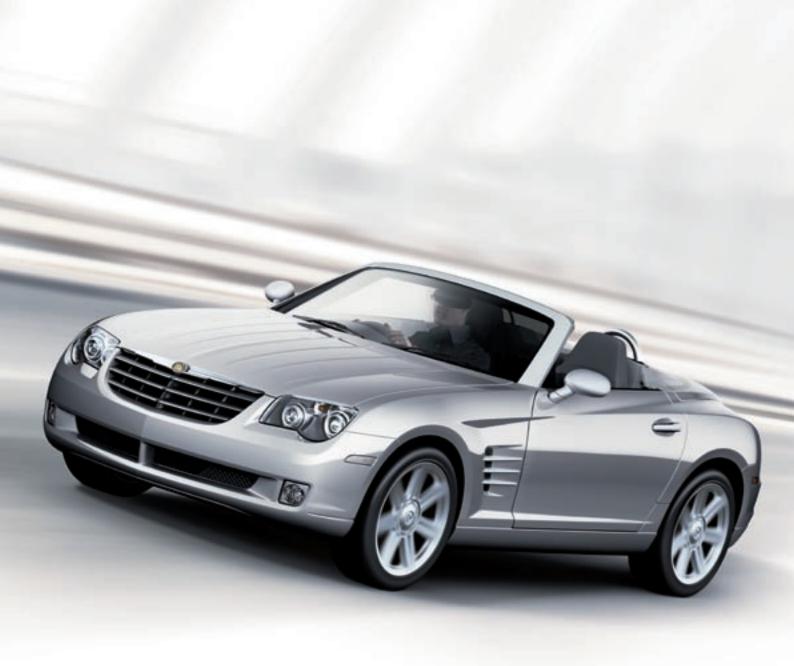

A powerful and poetic performance derived from a sport-tuned touring suspension and a 160 kW engine make Crossfire Roadster a standout in its genre. Crossfire's well-toned cockpit is equally exceptional. Twin leather-trimmed seats, classic leather-wrapped steering wheel, race-inspired gauges and generous Satin Silver detailing — from the premium centre instrumentation stack, to the gearshift and locking centre console (Roadster) — hold the promise of a potent driving experience.

Crossfire's design blends precision engineering with styling eves from the most elegant era of design. Bonnet speed lines and side panel louvres are reminiscent of the Art Deco movement's use of ornamentation for both functional and aesthetic purposes. Technologically savey systems work together to provide a decidedly balanced ride.

Crossfire's large 19-inch rear and 18-inch front performance tyres provide both authoritative handling and a stunning appearance. Crossfire Coupe's satin silver 6-speed shifter is linked to a 3.2L V6 engine with 160 kW, and featuring three-valve technology, plus dual ignition. Crossfire Coupe's styling, speed-sensitive spoiler and stunning accents further enhance an expression of speed.