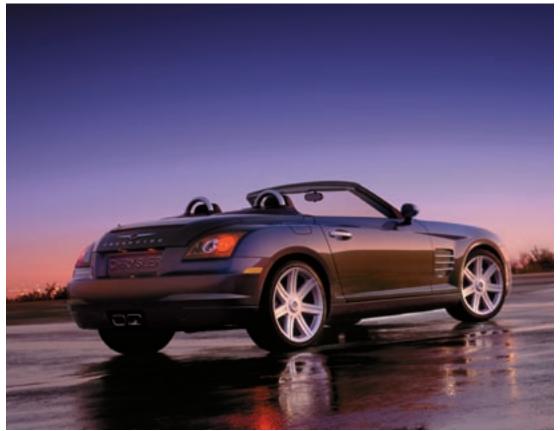

CHRYSLER SPECIFICATIONS

# CROSSFIRE











There is poetry in every detail. Crossfire gauge instrumentation includes a 260-km/h speedometer elegantly trimmed in Satin Silver. The available 5-speed automatic transmission with AutoStick® allows for clutchless manual shifting. The standard 3.2L V6 delivers 160 kW and an exceptional 310 Nm of torque. Once vehicle speed exceeds 100 km/h, Crossfire's rear spoiler deploys to create additional downforce.



A powerful and poetic performance derived from a sport-tuned touring suspension and a 160 kW engine make Crossfire Roadster a standout in its genre. Crossfire's well-toned cockpit is equally exceptional. Twin leather-trimmed seats, classic leather-wrapped steering wheel, race-inspired gauges and generous Satin Silver detailing — from the premium centre instrumentation stack, to the ge