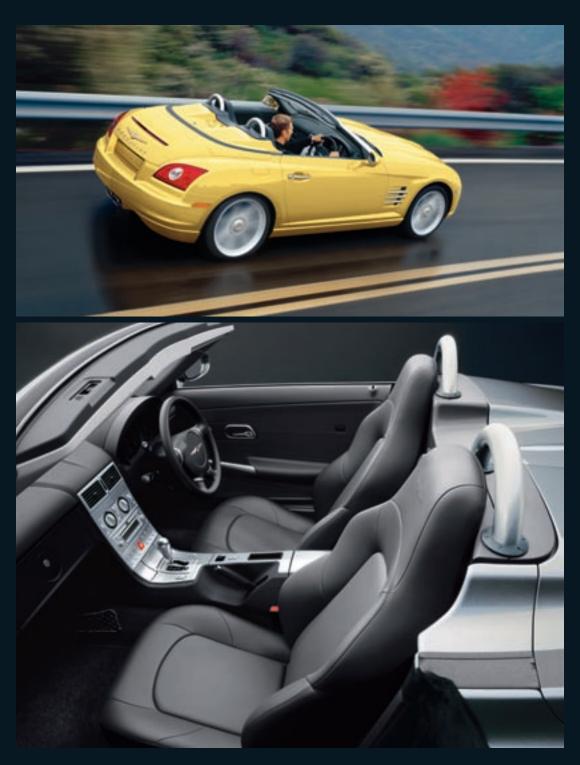

# CROSSFIRE

There is poetry in every detail. Crossfire gauge instrumentation includes a 260-km/h speedometer elegantly trimmed in Satin Silver. The available 5-speed automatic transmission with AutoStick® allows for clutchless manual shifting. The standard 3.2L V6 delivers 160 kW and an exceptional 310 Nm of torque. Once vehicle speed exceeds 100 km/h, Crossfire's rear spoiler deploys to create additional downforce.

A powerful and poetic performance derived from a sport-tuned touring suspension and a 160 kW engine make Crossfire Roadster a standout in its genre. Crossfire's well-toned cockpit is equally exceptional. Twin leather-trimmed seats, classic leather-wrapped steering wheel, race-inspired gauges and generous Satin Silver detailing — from the premium centre instrumentation stack, to the gearshift and locking centre console (Roadster) — hold the promise of a potent driving experience.