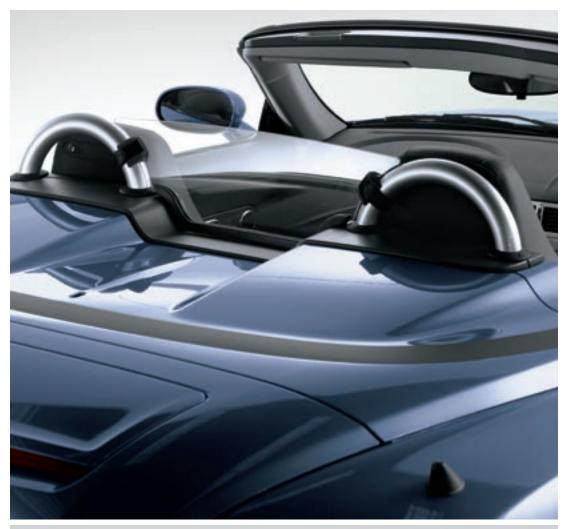

Genuine Chrysler Accessories enhance the performance-driven design of Crossfire. A Convertible Windscreen assists with rearward views by utilising an acrylic shield to reduce wind buffeting. And a Vehicle Cover uses Weathershield® material to protect every inch of Crossfire's speedy silhouette.