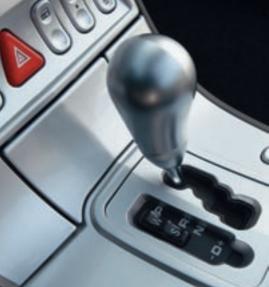

# CROSSFIRE

There is poetry in every detail. Crossfire gauge instrumentation includes a 260-km/h speedometer elegantly trimmed in Satin Silver. The available 5-speed automatic transmission with AutoStick® allows for clutchless manual shifting. The standard 3.2L V6 delivers 160 kW and an exceptional 310 Nm of torque. Once vehicle speed exceeds 100 km/h, Crossfire's rear spoiler deploys to create additional downforce.

A powerful and poetic performance derived from a sport-tuned touring suspension and a 160 kW engine make Crossfire Roadster a standout in its genre. Crossfire's well-toned cockpit is equally exceptional. Twin leather-trimmed seats, classic leather-wrapped steering wheel, race-inspired gauges and generous Satin Silver detailing — from the premium centre instrumentation stack, to the gearshift and locking centre console (Roadster) — hold the promise of a potent driving experience.