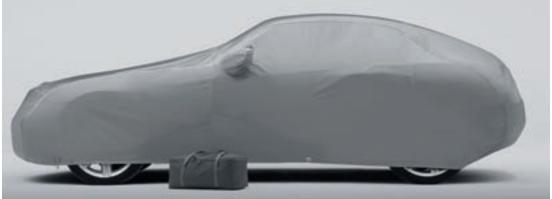

Genuine Chrysler Accessories enhance the performance-driven design of Crossfire. A Convertible Windscreen assists with rearward views by utilising an acrylic shield to reduce wind buffeting. And a Vehicle Cover uses Weathershield® material to protect every inch of Crossfire's speedy silhouette.