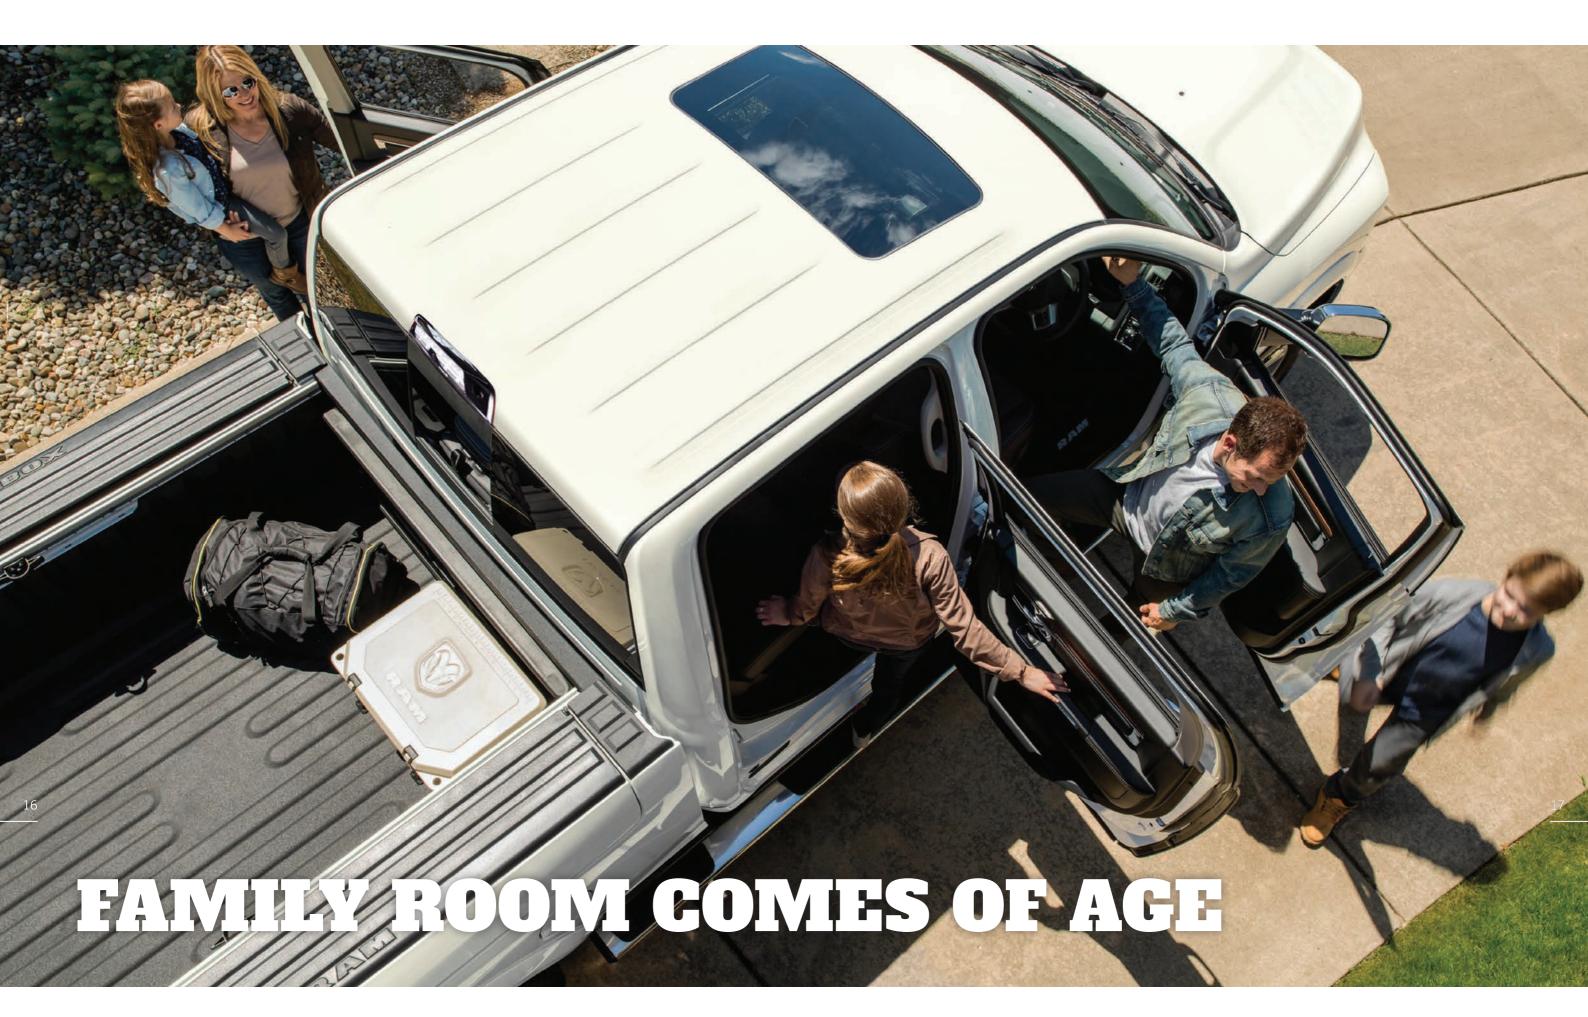

The RAM is designed to deliver incredible hauling capability and storage capacity – and won't let you down. The RAM comes standard with 6 seats but a 5 seater version can also be ordered as a factory order optional extra. The front row centre position can be a seat, a flat writing surface or a storage compartment with integrated cup holders.

Rear seats fold up or down for level floor hauling when materials are best carried inside. In floor storage bins are removable for draining ice and invaluable for keeping things out of sight.

In Australia and New Zealand our trucks are truly unique in that the remanufacture to right hand drive is manufacturer approved and therefore retain the full support of the US factory. Our trucks are remanufactured to standards that mirror the same level of manufacturer quality as the original left hand drive vehicles.