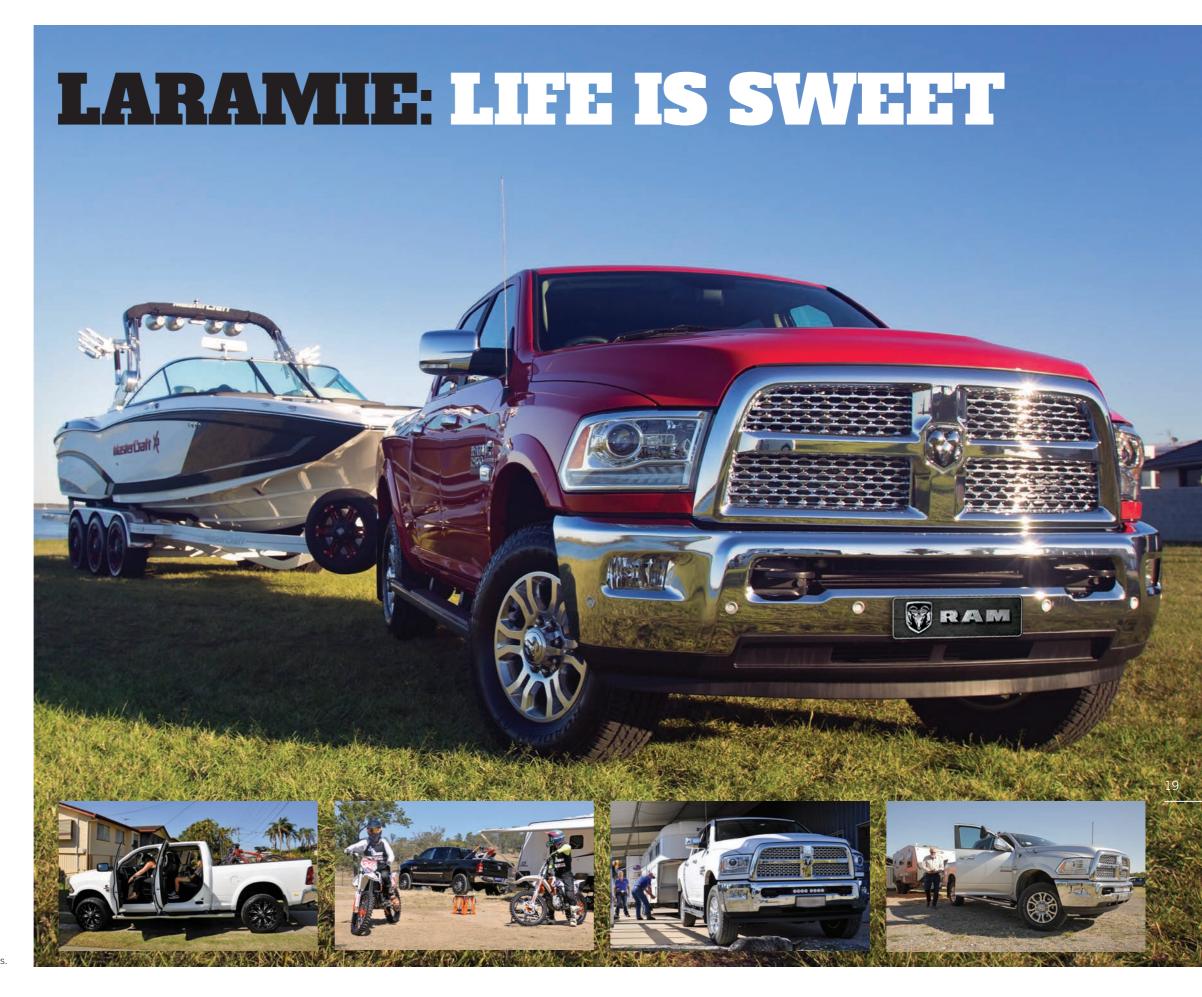

Few pickups stand out with such sophistication as the RAM Laramie. The luxurious treatments and inviting interiors bring a wealth of appointments, design refinements, comfort and craftsmanship to the RAM. You'll know, feel and see it from the moment you take a seat in the RAM Laramie, with features that include the distinctive six ring instrument cluster and the understated elegance of leather trim in stunning Bristol Black with subtle instrument panel treatments. When it comes to luxury, it's clear – you've arrived.