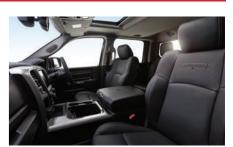

Few pickups stand out with such sophistication as the RAM Laramie. The luxurious treatments and inviting interiors bring a wealth of appointments, design refinements, comfort and craftsmanship to the RAM. You'll know, feel and see it from the moment you take a seat in the RAM Laramie, with features that include the distinctive six ring instrument cluster and the understated elegance of leather trim in stunning Bristol Black with subtle instrument panel treatments. When it comes to luxury, it's clear – you've arrived.

Step into a RAM and you're stepping up to technology unimaginable a decade ago. RAM gives you state of the art instrumentation and information through the impressive Electronic Vehicle Information Centre (EVIC) display.

The RAM is designed to deliver incredible hauling capability and storage capacity – and won't let you down. The RAM comes standard with 6 seats but a 5 seater version can also be ordered as a factory order optional extra. The front row centre position can be a seat, a flat writing surface or a storage compartment with integrated cup holders.