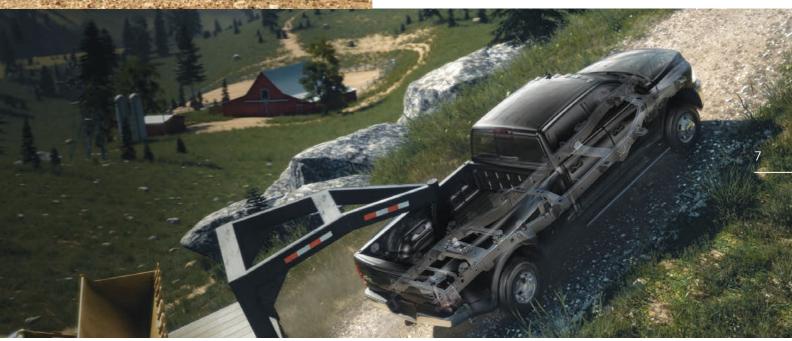

# THE FRAME – UNCOMPROMISING SUPPORT

### UNWAVERING. UNSHAKABLE. UNDETERRED.

6

Groundbreakers understand that true character begins with a strong foundation. So when RAM engineers set out to design the 2500 and 3500, they started with the frame. They didn't stop until they had created the most resilient one ever found in a RAM truck.

Eight separate cross members, hydro formed frame rails and fully boxed rear rails help add strength and stability, giving the 2500 and 3500 the support to tow bigger loads and work harder. The RAM engineers had your toughest jobs in mind when they developed the 2500 and 3500 heavy-duty, 50-KSI steel frame, providing for more structural support than ever before.