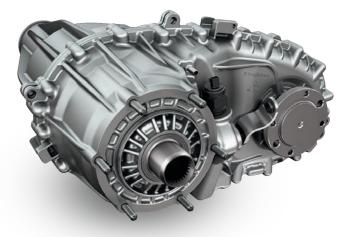

The transfer case in the RAM is exactly what you need for ultra 4x4 capability. The BorgWarner features responsive electronic shift on the fly engineering with three operating models plus neutral. This impressive unit offers a low range reduction ratio of 2.64:1 – ideal when off road in a slow rock climbing situation or when using your RAM 4x4 on challenging terrain or steep grades. You need capability and performance that exceeds the need and RAM Heavy Duty trucks are designed to excel.