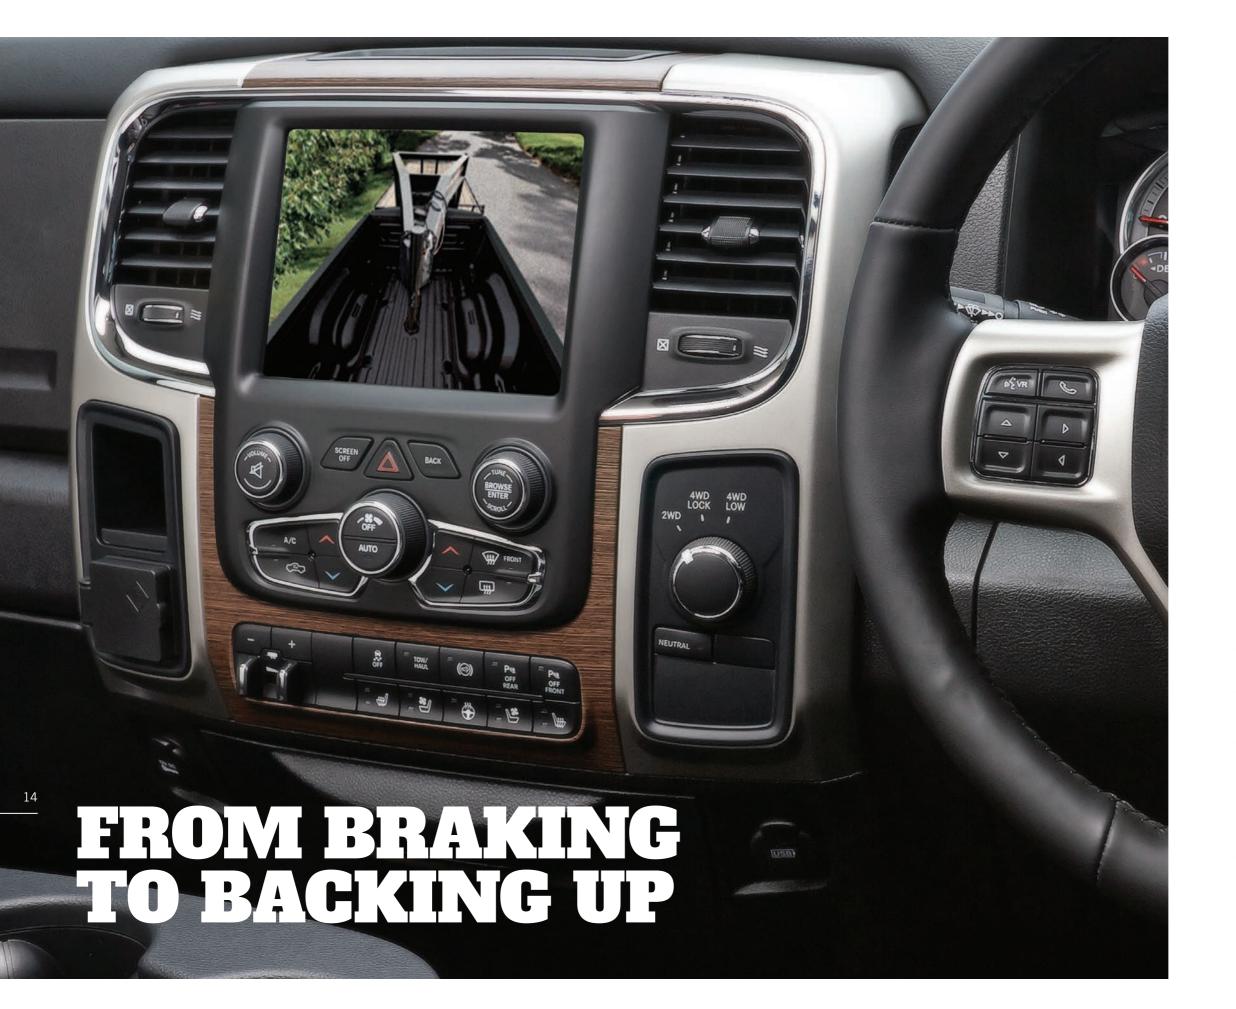

### FROM BRAKING TO BACKING UP, RAM ENGINEERS CONSIDERED EVERY ANGLE TO HELP YOU WORK MORE EFFICIENTLY AND SECURELY.

The RAM models come standard with Electronic Stability Control (ESC) – a system that optimizes vehicle stability and helps maintain directional control under demanding or adverse conditions. ESC compares the driver's steering input to the vehicle's actual movement, helping give you more control on the toughest jobs out there.

The state-of-the-art diesel 'smart' exhaust brake was engineered to help provide excellent stopping power and control, giving you optimal command of the toughest loads, day in and day out.

The Cargo View Camera helps provide a view of the bed for easier hook up of your trailer. This innovative camera also allows you to keep an eye on your cargo, with a clear image prominently displayed on the 8.4-inch Uconnect<sup>®</sup> screen.

The ParkView<sup>®</sup> Rear Back Up Camera is mounted within the tailgate handle to provide drivers with a clear view of what's behind them. The crisp colour dashboard display helps make parking and trailer hook ups a breeze.