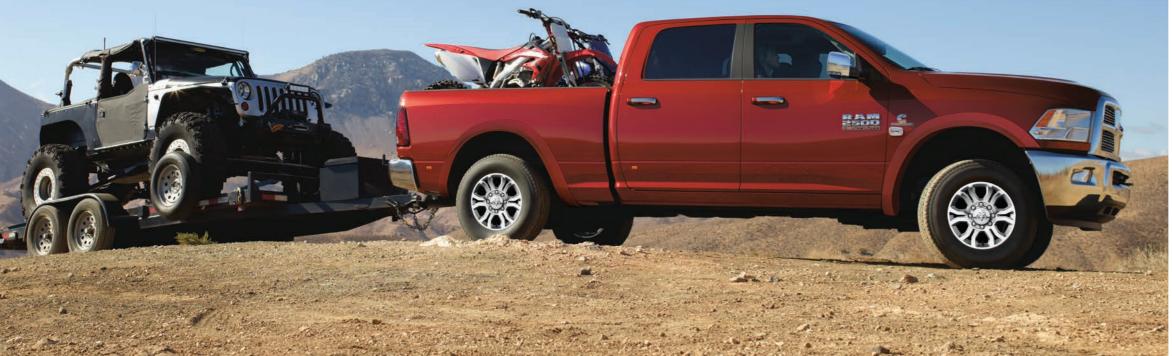

## TOW UP TO 6.9 TONNES ON THE PINTLE.

True influence is determined not by what you say, but by what you do – and how much weight you pull. And with RAM Trucks one thing is clear, they do what heavy duty trucks should.

Whether you tow your weight or carry it in the rear cargo tub, the 6.7L Cummins Turbo Diesel engine delivers. The RAM generates an impressive 1084Nm of torque, perfect for towing up to 6.9 Tonnes using the pintle.