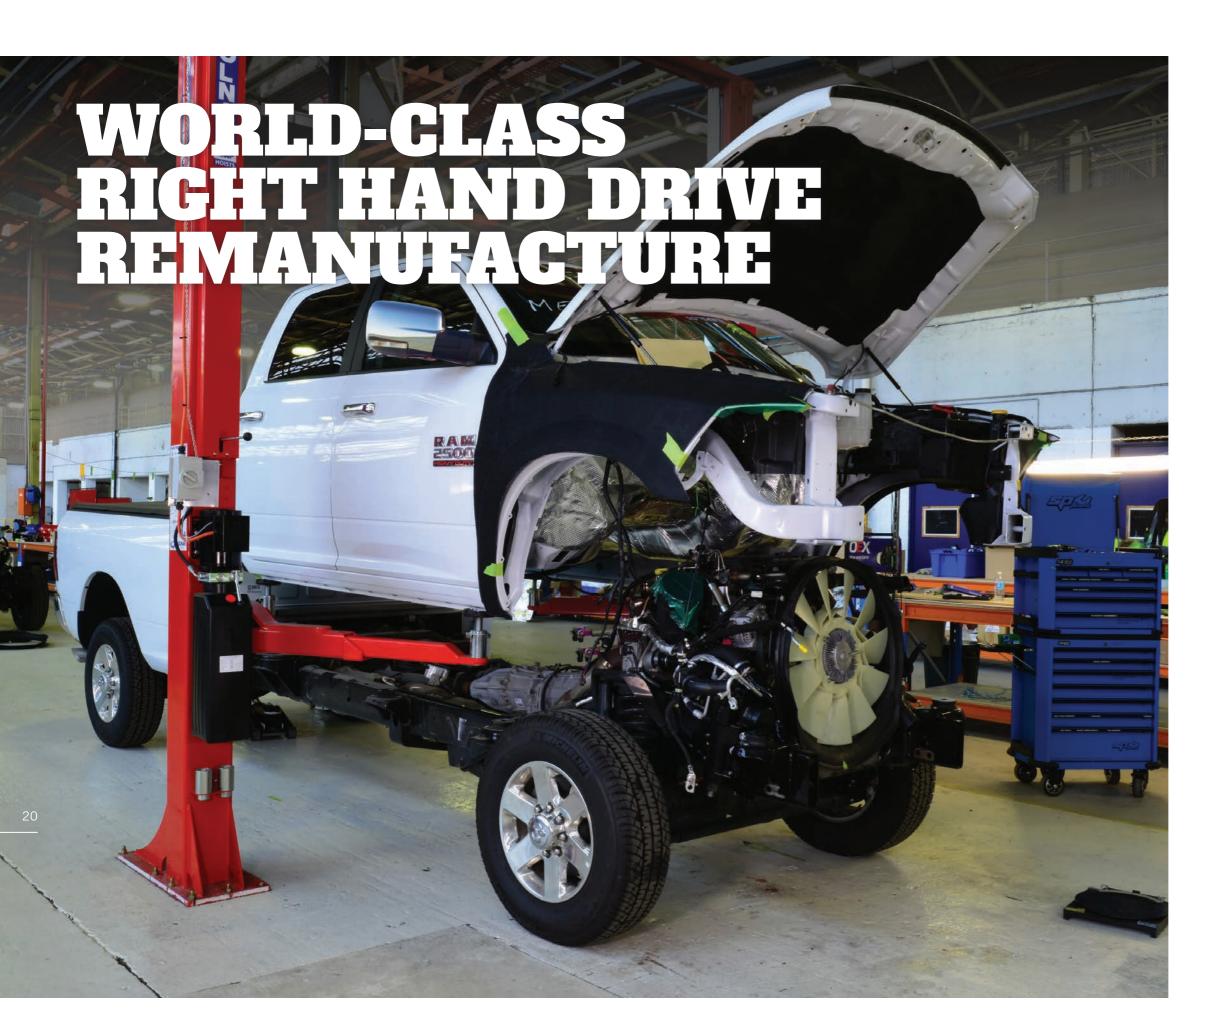

Rear seats fold up or down for level floor hauling when materials are best carried inside. In floor storage bins are removable for draining ice and invaluable for keeping things out of sight.

In Australia and New Zealand our trucks are truly unique in that the remanufacture to right hand drive is manufacturer approved and therefore retain the full support of the US factory. Our trucks are remanufactured to standards that mirror the same level of manufacturer quality as the original left hand drive vehicles.

### RAM TRUCKS AUSTRALIA, THE ONLY FACTORY AUTHORISED FULL VOLUME IMPORTER FOR RIGHT HAND DRIVE RAM TRUCKS IN AUSTRALIA AND NEW ZEALAND

Our trucks are distributed and supported by an authorised nationwide RAM dealer network and all trucks sold receive full volume compliance and meet all Australian Design Rules (ADR's). All components involved in the right hand drive remanufacture achieve the same standard as the left hand drive vehicles. An example being the critical area of steering componentry which is the same supplier to that of the LHD assembly. The RHD dashboard is sourced from an approved OEM provider to ensure the highest levels of quality. Not to mention voluntarily crash testing our truck to ensure the highest levels of safety with our remanufactured right hand drive vehicles, something that is a benchmark of our own rather than a legal requirement. All of which are a true testament to the highest quality remanufacture to right hand drive anywhere in the world, something only Ram Trucks Australia can deliver to our customers.