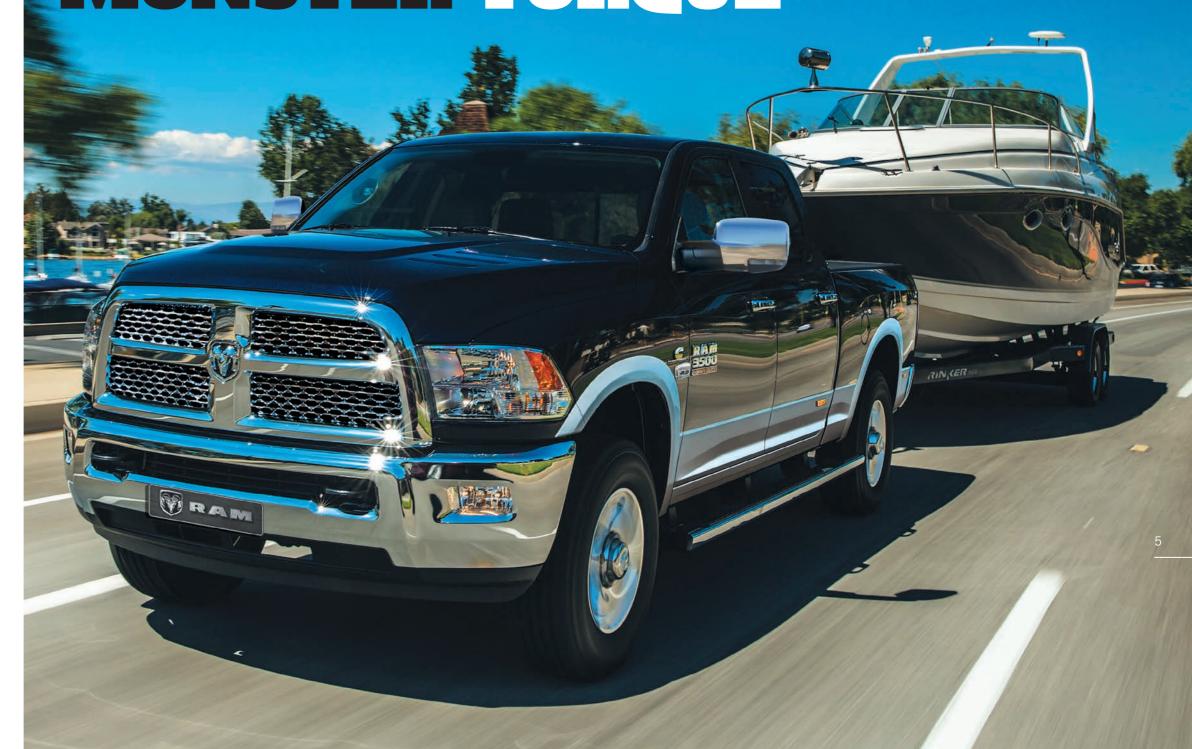

### TURBO DIESEL 1084NM OF TORQUE. 6.7L CUMMINS 276KW OF POWER.

Combine world-class capability with outstanding performance and you've got the 6.7L Cummins® Turbo Diesel engine. Virtually indestructible in design, the Cummins Turbo Diesel is engineered to the tolerances, quality and durability to power semi class big rigs. Rated at 276kW and 1084Nm, the incredible torque delivers uncompromising strength for towing and hauling. The engine features a next generation Diesel Exhaust Fluid (DEF) System and an ultra-efficient Diesel Cooling System with an 11 blade fan and a smart diesel exhaust brake.

4

So, whether you're towing heavy weights or carrying heavy loads in the rear cargo tub, the 6.7L Cummins Turbo Diesel engine delivers smooth and reliable power. With a monster max towing capacity of up to 6.9 tonnes using a pintle tow hitch on the 2500 Laramie, this powertrain is critical.

# **PROVEN POWER IMPRESSIVE PERFORMANCE MONSTER TORQUE**

## TOW UP TO 6.9 TONNES ON THE PINTLE.

True influence is determined not by what you say, but by what you do – and how much weight you pull. And with RAM Trucks one thing is clear, they do what heavy duty trucks should.

Whether you tow your weight or carry it in the rear cargo tub, the 6.7L Cummins Turbo Diesel engine delivers. The RAM generates an impressive 1084Nm of torque, perfect for towing up to 6.9 Tonnes using the pintle.