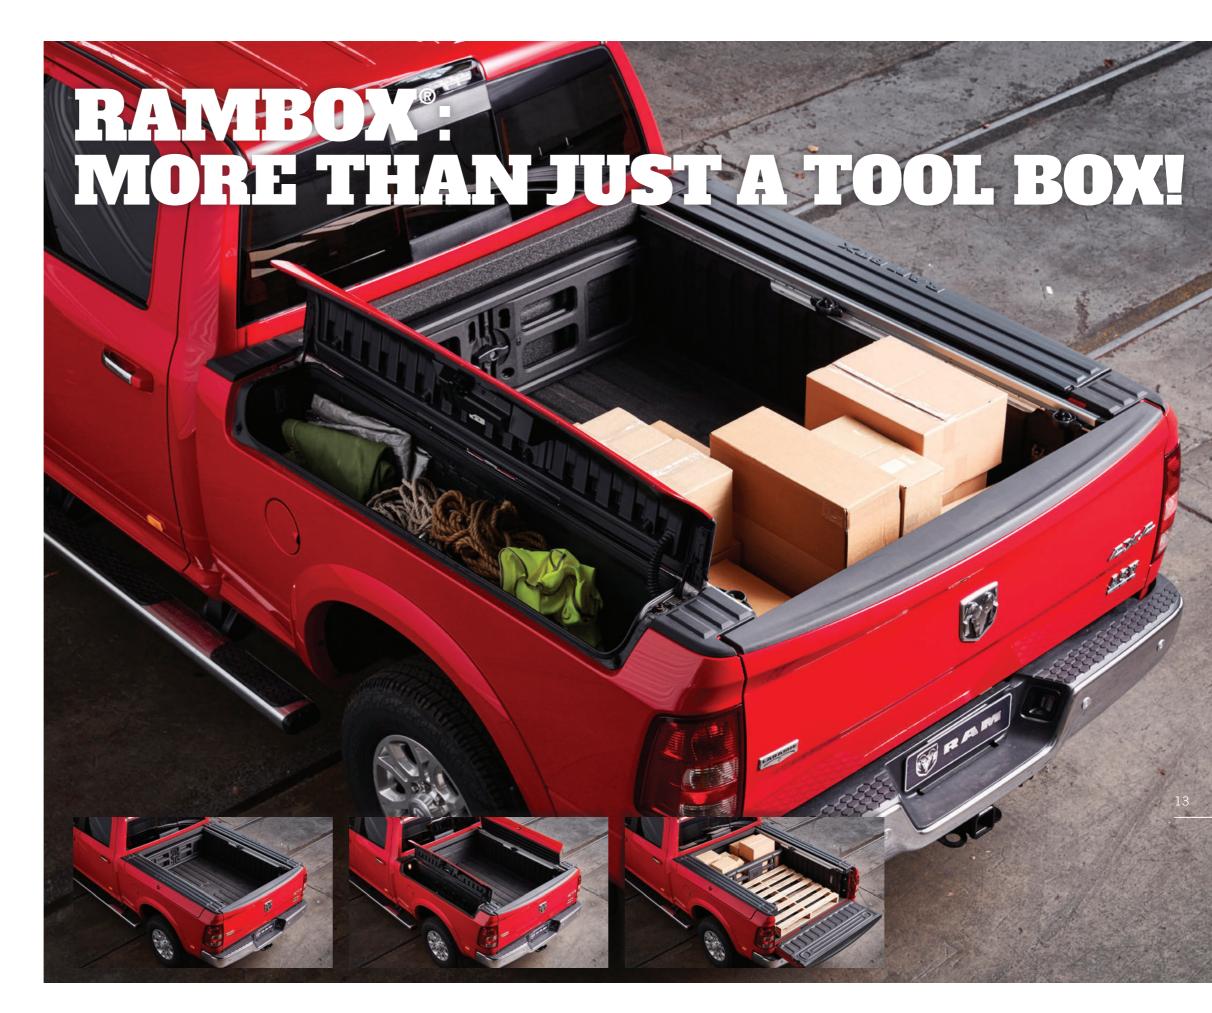

The class-exclusive RamBox<sup>®</sup> Cargo Management System is more than just a tool box! It features a lit, secure/lockable, durable and drainable storage system incorporated into the side rails of the truck tub.

### THE RAMBOX® INNOVATION DELIVERS CLASS EXCLUSIVE STORAGE SOLUTIONS

The AllSecure<sup>®</sup> remote security system allows remote locking and unlocking of the RamBox<sup>®</sup>, as well as the rest of your RAM Truck with the push of a button.

RamBox<sup>®</sup> vehicles come equipped with a cargo bed extender/divider, cargo bed rails with four adjustable tie-down cleats, as well as cargo box lighting. The bed divider creates individual compartments in the tub bed to separate equipment and keep it secure and the cargo rail system on both sides of the tub bed has sliding, adjustable cleats for infinitely adjustable tie down versatility.

Drain holes inside the RamBoxes allow this space to be used as cool storage with ice and space for up to 140 drink cans on either side and the water resistant/weatherproof and lockable RamBoxes keep items safe and dry.

152cm long, the RamBox<sup>®</sup> provides 243 litres of storage space on both sides of the tub making them large enough to hold items like golf clubs, helmets, tool boxes, chainsaws, fishing rods and so on.