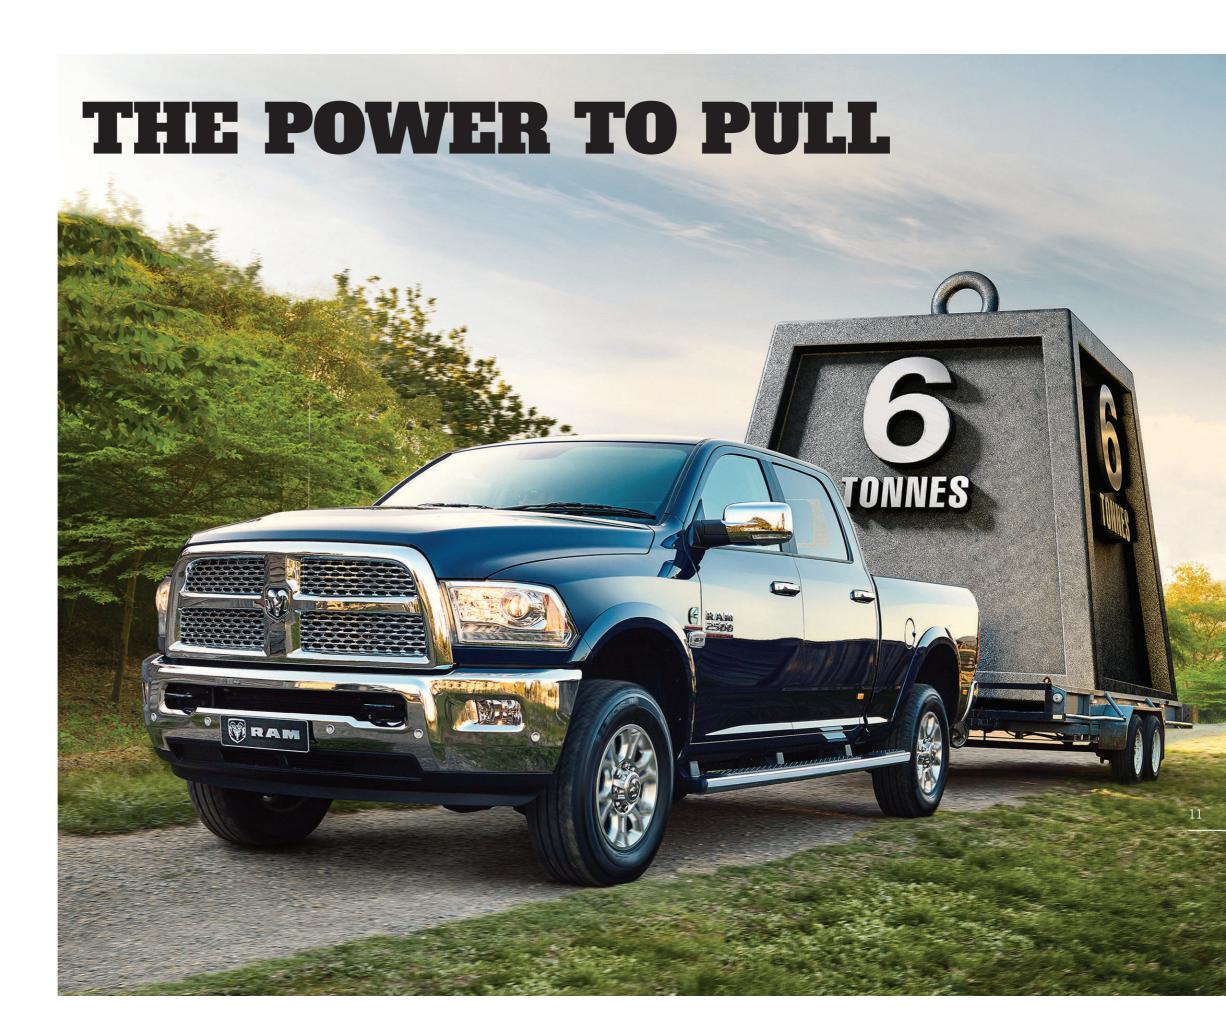

## TOW UP TO 6.9 TONNES ON THE PINTLE.

True influence is determined not by what you say, but by what you do – and how much weight you pull. And with RAM Trucks one thing is clear, they do what heavy duty trucks should.

Whether you tow your weight or carry it in the rear cargo tub, the 6.7L Cummins Turbo Diesel engine delivers. The RAM generates an impressive 1084Nm of torque, perfect for towing up to 6.9 Tonnes using the pintle.