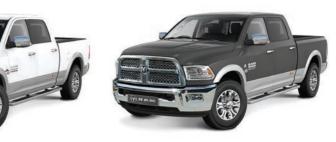

### 2500 EXTERIOR COLOURS - MY 2018

FLAME RED

BLUE STREAK (P)

BRIGHT WHITE

BRIGHT SILVER (M)

DELMONICO RED (P)

#### 3500 EXTERIOR COLOURS – MY 2018

BRIGHT WHITE