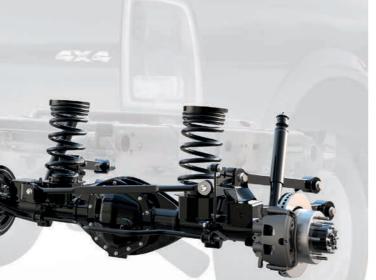

### 2500

The RAM 2500 is defined by capability, with standards that allow zero tolerance for compromise or for convention. In front, a unique three-link coil spring suspension. In back, a class exclusive five link coil spring suspension featuring unique multi-rate coil springs and heavy duty fixed displacement shock absorbers, both of which are placed in an outboard position that optimises performance and minimises noise and vibration. Innovative RAM technology delivers it all: phenomenal ride quality, impeccable road manners and unrivalled control. Let the others try to catch up.

### 3500

A groundbreaker knows that the most trusted experts are the ones with real-world experience. When RAM engineers created the RAM 3500 Heavy Duty suspension, they combined their hands-on knowledge with cutting-edge technology. The result was a hardworking suspension, yielding an impossibly smooth ride.

Nothing says total utility quite like the 3500 Hotchkis rear leaf spring suspension, which delivers improved ride while towing and increased payload capability. The advanced three-link coil spring front suspension on RAM 3500 increases roll stiffness and support.