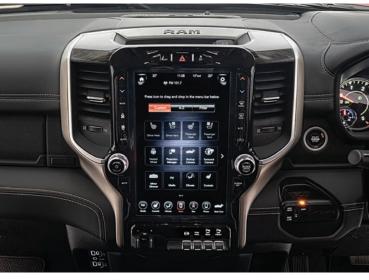

## **FEATURES**

- #1 IN U.S. NEW VEHICLE QUALITY LARGE HEAVY DUTY PICKUP<sup>^</sup>
- · CLASS EXCLUSIVE® CUMMINS POWERTRAIN
- 276 KW POWER / 1.152 NM TORQUE
- 6 SEATER
- 12" TOUCHSCREEN UCONNECT®
- CHOICE OF HUGE 6'4" LONG STANDARD TUB OR RAM-EXCLUSIVE RAMBOX® CARGO MANAGEMENT SYSTEM
- · LEATHER-TRIMMED SEATS
- DIGITAL REAR-VIEW MIRROR
- 360° SURROUND VIEW CAMERA
- TRAILER BRAKE CONTROL WITH BUILT-IN TRAILER SWAY CONTROL
- FORWARD COLLISION WARNING WITH ACTIVE BRAKING
- PARKVIEW™ REAR BACK-UP CAMERA
- · LANESENSE® LANE DEPARTURE WARNING-PLUS