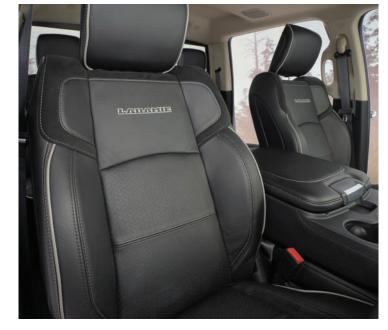

## **FEATURES**

- #1 IN U.S. NEW VEHICLE QUALITY LARGE HEAVY DUTY PICKUP<sup>^</sup>
- · CLASS EXCLUSIVE® CUMMINS POWERTRAIN
- 276 KW POWER / 1.152 NM TORQUE
- 6 SEATER
- 12" TOUCHSCREEN UCONNECT®
- CHOICE OF HUGE 6'4" LONG STANDARD TUB OR RAM-EXCLUSIVE RAMBOX® CARGO MANAGEMENT SYSTEM
- · LEATHER-TRIMMED SEATS
- DIGITAL REAR-VIEW MIRROR
- 360° SURROUND VIEW CAMERA
- TRAILER BRAKE CONTROL WITH BUILT-IN TRAILER SWAY CONTROL
- FORWARD COLLISION WARNING WITH ACTIVE BRAKING
- PARKVIEW™ REAR BACK-UP CAMERA
- · LANESENSE® LANE DEPARTURE WARNING-PLUS