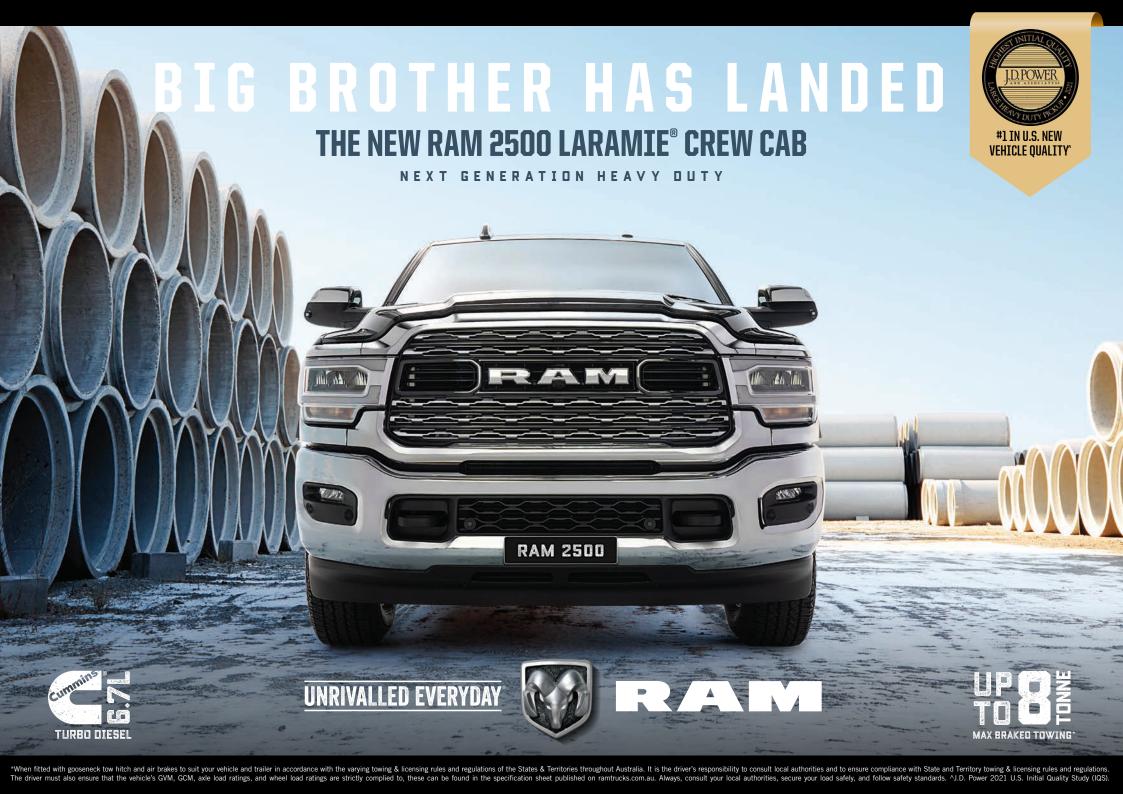

## BUILT FROM THE GROUND UP FOR HEAVY DUTY ASSIGNMENTS

Big brother to the Ram 1500, the next generation 2500 Heavy Duty is the most powerful, most capable pickup in the segment. The Ram Heavy Duty sets benchmarks in ride and handling, materials, innovation, space and technology extending well past the norm in this class of pickup.

Giving maximum effort all day, every day with confidence, the Ram Heavy Duty 2500 steps forward with the full force of modern capability. With heavy duty application, owners demand the highest levels of capability to tackle the biggest of towing jobs and the 2500 delivers just that. Unrivalled power, towing, premium quality interiors, active safety systems and of course our award-winning Uconnect® technology contribute to the best Ram 2500 ever built.

## **FEATURES**

- #1 IN U.S. NEW VEHICLE QUALITY LARGE HEAVY DUTY PICKUP<sup>^</sup>
- · CLASS EXCLUSIVE® CUMMINS POWERTRAIN
- 276 KW POWER / 1.152 NM TORQUE
- 6 SEATER
- 12" TOUCHSCREEN UCONNECT®
- CHOICE OF HUGE 6'4" LONG STANDARD TUB OR RAM-EXCLUSIVE RAMBOX® CARGO MANAGEMENT SYSTEM
- · LEATHER-TRIMMED SEATS
- DIGITAL REAR-VIEW MIRROR
- 360° SURROUND VIEW CAMERA
- TRAILER BRAKE CONTROL WITH BUILT-IN TRAILER SWAY CONTROL
- FORWARD COLLISION WARNING WITH ACTIVE BRAKING
- PARKVIEW™ REAR BACK-UP CAMERA
- · LANESENSE® LANE DEPARTURE WARNING-PLUS