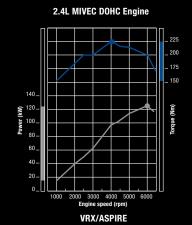

#### MIVEC ENGINES

The Lancer range features two powerful yet fuel efficient MIVEC (Mitsubishi Innovative Valve timing and Electronic Control) engines. ES and VR models feature a 2.0 litre engine while VRX and Aspire models deliver more power thanks to the 2.4 litre engine.

MIVEC offers the latest technology in the form of a lighter engine with intelligent valve timing technology to deliver excellent fuel efficiency and lower emissions, while providing improved drivability. It matches your driving style to minimise fuel consumption at lower revs, while increasing airflow at high revs for greater power and performance.