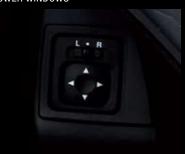

#### AUTOMATIC CLIMATE CONTROL

Thanks to this clever system you'll never feel too hot or too cold. Temperature, fan speed and air source are automatically adjusted to keep you comfortable at all times.