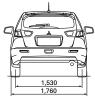

<sup>\* 2</sup>nd gear ratio for 2.4 litre is 1.517.

|                                              | I                                                            |                                |                                  |        |  |
|----------------------------------------------|--------------------------------------------------------------|--------------------------------|----------------------------------|--------|--|
|                                              | ES<br>Manual/CVT                                             | VR<br>Manual/CVT               | VRX<br>Manual/CVT                | Aspire |  |
| Suspension                                   |                                                              |                                |                                  |        |  |
| Front                                        | Independent Macpherson strut with coil spring and stabiliser |                                |                                  |        |  |
| Rear                                         |                                                              | Independent multi-link wit     | th coil spring and stabiliser    |        |  |
| Sports suspension with front strut tower bar | -                                                            | -                              | S                                | S      |  |
|                                              |                                                              |                                |                                  |        |  |
| Туре                                         |                                                              | Power steering rack and pinion | type with Hydraulic Power Assist |        |  |
| Capacities - Sedan                           |                                                              |                                |                                  |        |  |
| Kerb weight (kg)                             | 1305/1335                                                    | 1325/1355                      | 1345/1375                        | 1375   |  |
| Gross vehicle weight (kg)                    |                                                              | 18                             | 50                               |        |  |
| Boot capacity (L) - seat up                  |                                                              | 40                             | 00                               |        |  |
| Seating capacity (persons)                   |                                                              |                                | 5                                |        |  |
| Capacities - Sportback                       |                                                              |                                |                                  |        |  |
| Kerb weight (kg)                             | 1355/1385                                                    | 1375/1405                      | 1415/1445                        | -      |  |
| Gross vehicle weight (kg)                    |                                                              | 1900                           |                                  | -      |  |
| Boot capacity (L) - floor up                 |                                                              | 288                            |                                  | -      |  |
| Boot capacity (L) - floor down               |                                                              | 344                            |                                  | -      |  |
| Seating capacity (persons)                   |                                                              | 5                              |                                  | -      |  |
| Exterior Dimensions (mm)                     | Sei                                                          | dan                            | Sportback                        |        |  |
| Overall length                               | 45                                                           | 70                             | 4585                             |        |  |
| Overall height                               | 14                                                           | 90                             | 1515                             |        |  |
| Overall width                                |                                                              | 17                             | 760                              |        |  |
| Wheelbase                                    | 2635                                                         |                                |                                  |        |  |
| Track - front                                |                                                              | 15                             | 0                                |        |  |
| Track - rear                                 |                                                              | 15                             | 30                               |        |  |
| Ground clearance                             |                                                              | 18                             | 150                              |        |  |
| Turning circle (m)                           |                                                              | 1                              | 0                                |        |  |
| Maximum Towing Capacity (kg)                 |                                                              |                                |                                  |        |  |
| Braked trailer                               |                                                              | 10                             | 100                              |        |  |