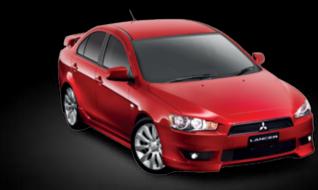

### **LANCER**

With athletic, purposeful styling and an enviable motor sport heritage, the Mitsubishi Lancer delivers an exhilarating driving experience. Its looks and performance may have been forged in competition, but its road manners are utterly refined.

At the heart of Lancer is a stylishly sleek, bold design combined with the latest engineering technology. Every Lancer within the range offers its own unique personality, there's the stylish sedan, the versatile, fun Sportback through to the refined Aspire and exhilarating Ralliart.

#### LANCER SEDAN

The Lancer sedan combines athletic looks, sports performance and the latest technology to make the most of everyday driving. A 2.0 litre (ES, VR) or 2.4 litre (VRX, Aspire) efficient MIVEC engine, combines with the latest advanced technology to provide power with superior stability and control. Inside you'll find plenty of room for driver and passengers, along with a host of comforts to make every drive enjoyable.