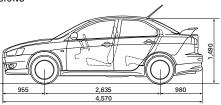

<sup>\* 2</sup>nd gear ratio for 2.4 litre is 1.517.

|                                              | I                                                            |                                |                                  |        |  |
|----------------------------------------------|--------------------------------------------------------------|--------------------------------|----------------------------------|--------|--|
|                                              | ES<br>Manual/CVT                                             | VR<br>Manual/CVT               | VRX<br>Manual/CVT                | Aspire |  |
| Suspension                                   |                                                              |                                |                                  |        |  |
| Front                                        | Independent Macpherson strut with coil spring and stabiliser |                                |                                  |        |  |
| Rear                                         |                                                              | Independent multi-link wit     | th coil spring and stabiliser    |        |  |
| Sports suspension with front strut tower bar | -                                                            | -                              | S                                | S      |  |
|                                              |                                                              |                                |                                  |        |  |
| Туре                                         |                                                              | Power steering rack and pinion | type with Hydraulic Power Assist |        |  |
| Capacities - Sedan                           |                                                              |                                |                                  |        |  |
| Kerb weight (kg)                             | 1305/1335                                                    | 1325/1355                      | 1345/1375                        | 1375   |  |
| Gross vehicle weight (kg)                    |                                                              | 18                             | 50                               |        |  |
| Boot capacity (L) - seat up                  |                                                              | 40                             | 00                               |        |  |
| Seating capacity (persons)                   |                                                              |                                | 5                                |        |  |
| Capacities - Sportback                       |                                                              |                                |                                  |        |  |
| Kerb weight (kg)                             | 1355/1385                                                    | 1375/1405                      | 1415/1445                        | -      |  |
| Gross vehicle weight (kg)                    |                                                              | 1900                           |                                  | -      |  |
| Boot capacity (L) - floor up                 |                                                              | 288                            |                                  | -      |  |
| Boot capacity (L) - floor down               |                                                              | 344                            |                                  | -      |  |
| Seating capacity (persons)                   |                                                              | 5                              |                                  | -      |  |
| Exterior Dimensions (mm)                     | Sei                                                          | dan                            | Sportback                        |        |  |
| Overall length                               | 45                                                           | 70                             | 4585                             |        |  |
| Overall height                               | 14                                                           | 90                             | 1515                             |        |  |
| Overall width                                |                                                              | 17                             | 760                              |        |  |
| Wheelbase                                    | 2635                                                         |                                |                                  |        |  |
| Track - front                                |                                                              | 15                             | 0                                |        |  |
| Track - rear                                 |                                                              | 15                             | 30                               |        |  |
| Ground clearance                             |                                                              | 18                             | 150                              |        |  |
| Turning circle (m)                           |                                                              | 1                              | 0                                |        |  |
| Maximum Towing Capacity (kg)                 |                                                              |                                |                                  |        |  |
| Braked trailer                               |                                                              | 10                             | 100                              |        |  |