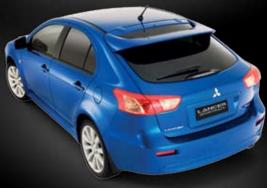

#### LANCER SPORTBACK

The Lancer Sportback is perfect for a busy, active life. The hatch range combines versatility with stylish design, and all of Lancer's performance and innovative features in a sleek, compact package. The Sportback is available with a 2.0 litre (ES,VR) and a 2.4 litre (VRX) engine.

#### FLEXIBLE CARGO SPACE

Carrying extra large or long items is so much easier thanks to Lancer's 60/40 split folding rear seats, giving you an even greater cargo space and room for bigger items. The rear seats fold down automatically with one quick pull of an easy-access lever in the rear of the hatch.

Sportback also gives you the option to lower the rear floor, increasing the available storage space. The sedan includes a smartly – designed anti-intrusion hinge, providing maximum space inside your boot by keeping hinges out of the way.