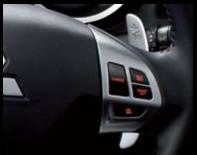

#### PADDLE SHIFTERS

Take command of the driving experience in a whole new way with Lancer's racing-inspired paddle shift system. Built directly into the steering wheel, they provide the thrill of total control in your CVT automatic without taking your hands off the steering wheel.

Sports Mode allows you to switch from the ease and convenience of an automatic to the control and performance of a manual. Combine this with paddle gear shifters in VRX and Aspire for sporty, lightning fast gear changes. Driving just got a whole lot more fun.