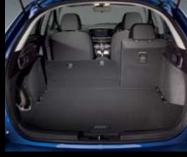

#### FLEXIBLE CARGO SPACE

Carrying extra large or long items is so much easier thanks to Lancer's 60/40 split folding rear seats, giving you an even greater cargo space and room for bigger items. The rear seats fold down automatically with one quick pull of an easy-access lever in the rear of the hatch.

Sportback also gives you the option to lower the rear floor, increasing the available storage space. The sedan includes a smartly – designed anti-intrusion hinge, providing maximum space inside your boot by keeping hinges out of the way.