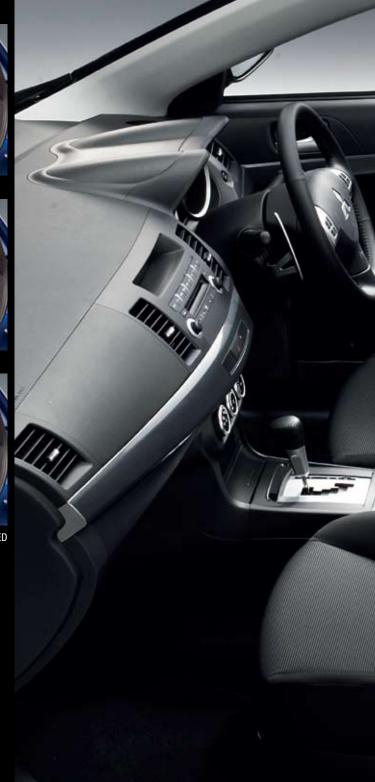

#### MITSUBISHI MULTI COMMUNICATION SYSTEM (MMCS)

MMCS is an integrated communication and media system that provides satellite navigation, audio control, DVD function and a host of other features, controlled via the 7" full colour in-dash touch screen.

In addition to iPod connectivity, available with a dealer fitted accessory, and integration with the 9-speaker Rockford Fosgate® Premium Audio System, MMCS allows you to customise features such as dusk sensing headlamp sensitivity, wiper speed, and room lamp shutdown delay.

### CRUISE CONTROL AND STEERING MOUNTED AUDIO CONTROLS

For your convenience, cruise and audio controls are built into the steering wheel. You can manage all cruise functions, along with audio volume, track selection and sound modes without the need to take your hands from the wheel.