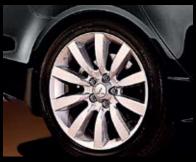

The suspension in VRX and Aspire is more rigid with the incorporation of a front strut tower brace under the bonnet for more precise, directional handling and enhanced driving performance.

Both vehicles are also equipped with larger front and rear brakes, providing controlled stopping power for everyday performance. The brake booster further increases stopping power, especially for emergency situations. All this is matched with a muscular set of 18" lightweight 10-spoke alloy wheels and high performance tyres for improved grip, cornering and overall stability.

#### WHEELS

ES

۷R

**VRX & ASPIRE** 

Mitsubishi's rally credentials are second to none. You don't win the world's most notorious rallies time after time without breakthrough, advanced engine technology and superior technological innovations.