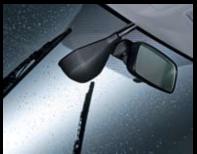

#### RAIN SENSING WIPERS

A sensor automatically detects moisture on the windscreen, activating the front wipers, allowing you to keep your hands on the wheel and stay focussed on the road ahead. This feature is especially handy when it's raining intermittently.

#### **DUSK SENSING HEADLAMPS**

Dusk sensing headlamps do the thinking for you. Your lights automatically come on when it gets dark outside or when you're travelling through a tunnel.