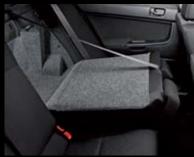

Sportback also gives you the option to lower the rear floor, increasing the available storage space. The sedan includes a smartly – designed anti-intrusion hinge, providing maximum space inside your boot by keeping hinges out of the way.

Carrying extra large or long items is so much easier thanks to Lancer's **split folding rear seats**, which give you direct access to the boot and expand your storage space. As a result, it's easier than ever to load and transport the bulkiest of items. The adjustable rear cargo floor feature of the hatch gives you even greater flexibility should you need to carry particularly tall cargo items.