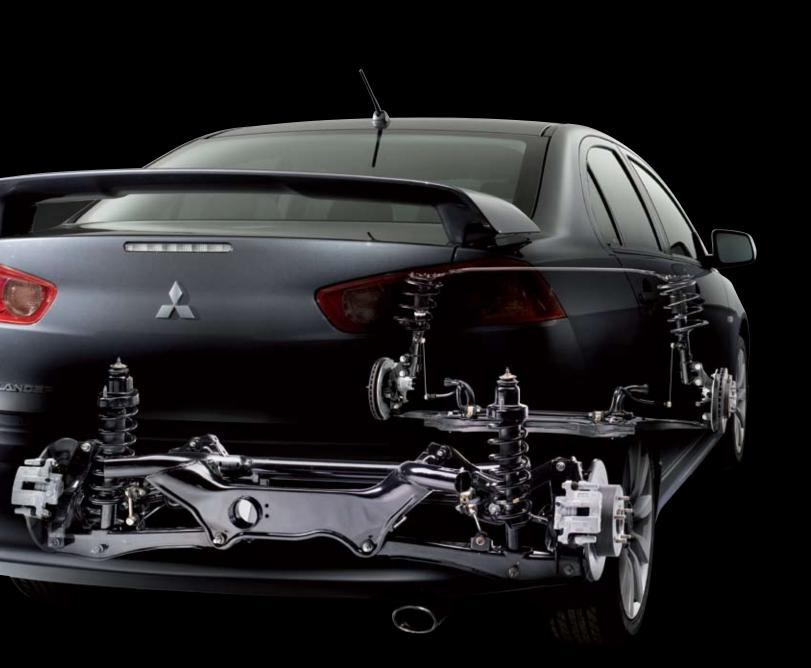

#### RIGID BODY AND SUBFRAMES

The Lancer body has been reinforced at key points to minimise bending and twisting, keeping everything smoothly on track through strength and stability. The flat front sub-frame helps resist flex-inducing forces, so the wheels keep their precise relationship with the road for impressive grip. The suspension is then able to provide a smoother ride over bumps and potholes. Lancer offers a truly enjoyable drive with its great road-holding ability and smooth ride.

#### SPORTS-TUNED SUSPENSION

The suspension in VRX and Aspire was developed with handling and performance in mind. It has front and rear suspension that's as effective as it is high tech — MacPherson struts up front and the rear multi-link independent system help keep you in control.

The suspension in VRX and Aspire is more rigid with the incorporation of a front strut tower brace under the bonnet for more precise, directional handling and enhanced driving performance.

Both vehicles are also equipped with larger front and rear brakes, providing controlled stopping power for everyday performance. The brake booster further increases stopping power, especially for emergency situations. All this is matched with a muscular set of 18" lightweight 10-spoke alloy wheels and high performance tyres for improved grip, cornering and overall stability.