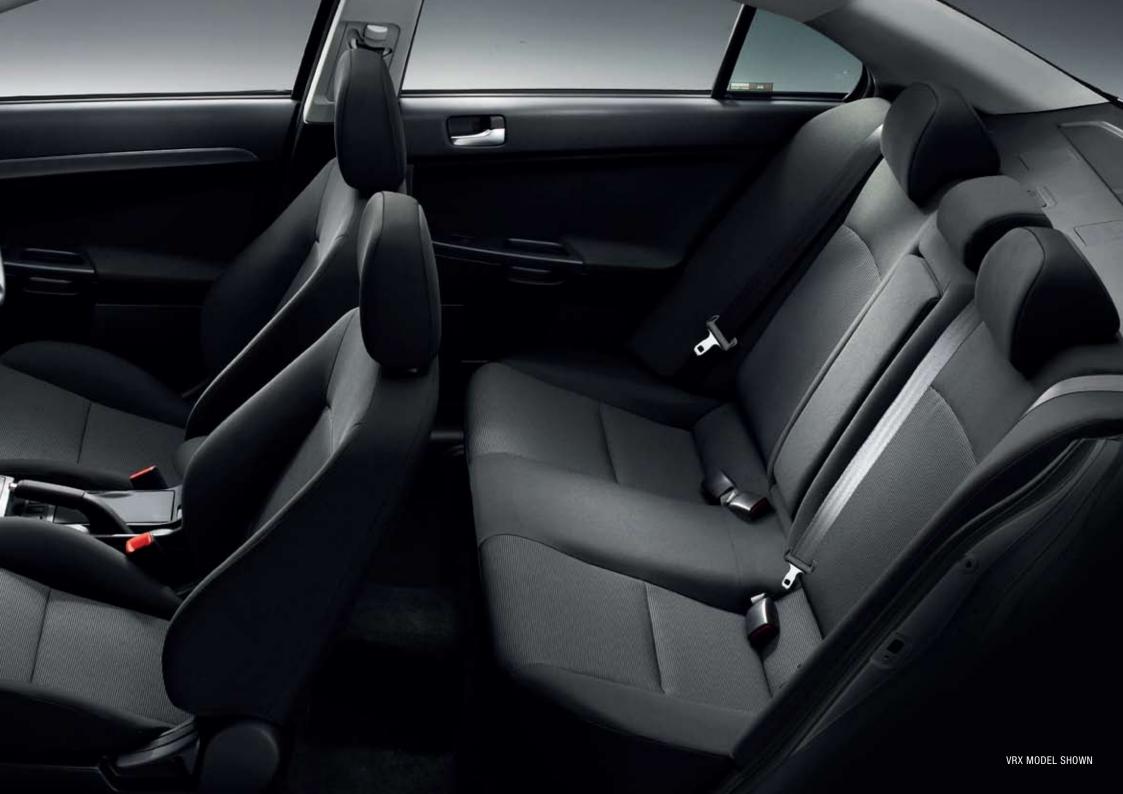

### **DESIGNED FOR LIFE**

Inside Lancer you'll find a cabin that is both spacious and flexible to meet the carrying demands of an active, busy life. There's plenty of load space in the rear, aided by 60/40 split folding rear seats, in addition to loads of clever compartments throughout the cabin to keep your valuables neatly hidden away. There's also plenty of space for friends and family, comfortably seating 5 adults.

#### HEIGHT ADJUSTABLE HEADRESTS

The perfect combination of form and function, the front and rear height adjustable headrests not only look stylish but provide added head support for your passengers in the event of a rear-end collision.