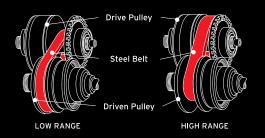

### CONTINUOUSLY VARIABLE TRANSMISSION (CVT) WITH SPORTS MODE

CVT automatic transmission is electronically integrated with MIVEC to ensure Lancer is operated in the best gearing for optimum revs. This ensures maximum power, excellent fuel economy and a smoother ride with seamless gear changes.

The transmission's advanced INVECS-III adaptive shift control system even tailors its response to your driving habits. The on-board computer learns and adapts to your preferences by recording engine and foot braking data. The control logic then adapts the automatic gearshift timing to suit your driving style. That makes for a better driving experience — and a more efficient one.

Sports Mode allows you to switch from the ease and convenience of an automatic to the control and performance of a manual. Combine this with paddle gear shifters in VRX and Aspire for sporty, lightning fast gear changes. Driving just got a whole lot more fun.