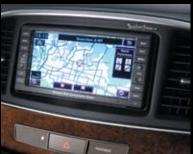

#### MITSUBISHI MULTI COMMUNICATION SYSTEM (MMCS)

MMCS is an integrated communication and media system that provides satellite navigation, audio control, DVD function and a host of other features, controlled via the 7" full colour in-dash touch screen.

In addition to iPod connectivity, available with a dealer fitted accessory, and integration with the 9-speaker Rockford Fosgate® Premium Audio System, MMCS allows you to customise features such as dusk sensing headlamp sensitivity, wiper speed, and room lamp shutdown delay.

Aspire is also packed with next-generation technology to enhance your driving experience. MMCS, available as an option, is an integrated communication and media system that provides satellite navigation, audio control, DVD function and a host of other features, controlled via the 7" full colour in-dash touch screen.

In addition to iPod connectivity, available with a dealer fitted accessory, and integration with the 9-speaker Rockford Fosgate® Premium Audio System, MMCS allows you to customise features such as dusk sensing headlamp sensitivity, wiper speed, and room lamp shutdown delay.\*