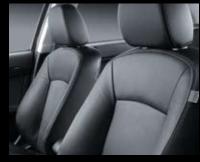

Aspire is powered by an efficient **2.4 litre MIVEC engine** and Continuously Variable Transmission with INVECS III 'Sports Mode' automatic.

A number of **chrome exterior accents** are found throughout Aspire, including a chrome radiator grille, belt line moulding and boot lid. Inside, features such as **black leather trimmed seats^** and a woodgrain print within the instrument panel, door trim, shift panel and front console, give Aspire a new level of comfort and sophistication.