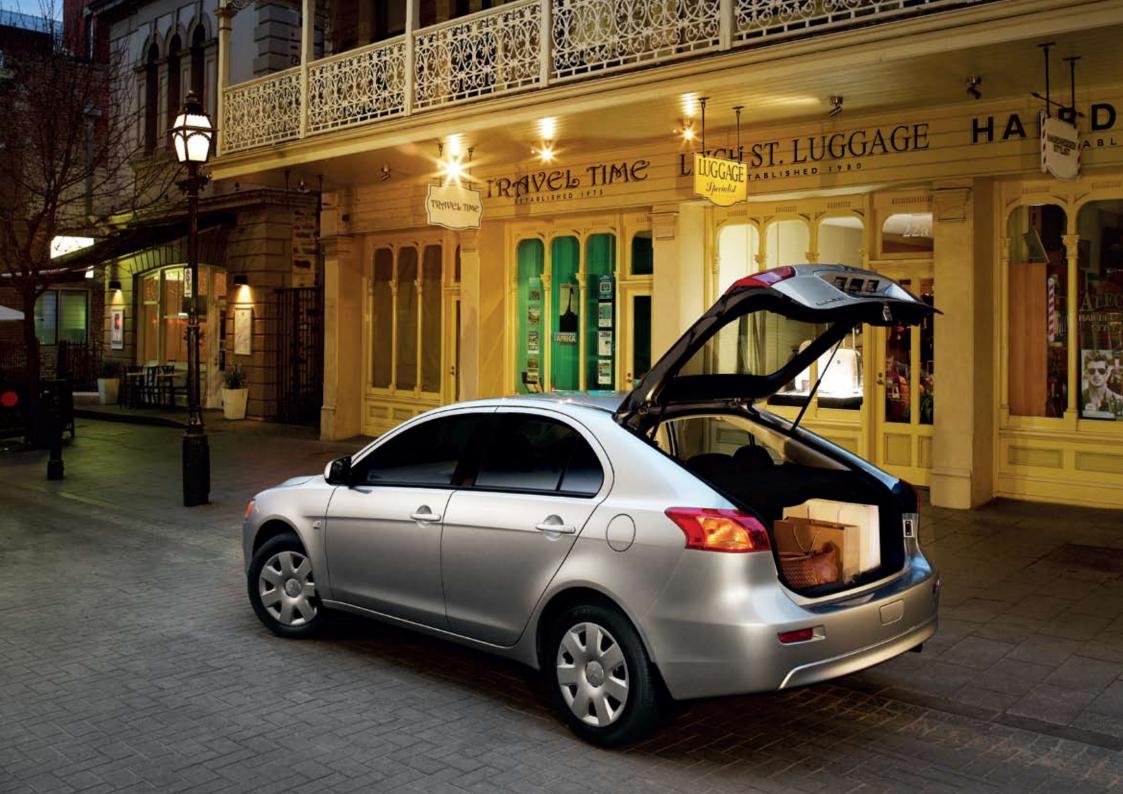

#### FLEXIBLE CARGO SPACE

Carrying extra large or long items is so much easier thanks to Lancer's 60/40 split folding rear seats, giving you an even greater cargo space and room for bigger items. The rear seats fold down automatically with one quick pull of an easy-access lever in the rear of the hatch.

Sportback also gives you the option to lower the rear floor, increasing the available storage space. The sedan includes a smartly – designed anti-intrusion hinge, providing maximum space inside your boot by keeping hinges out of the way.

Carrying extra large or long items is so much easier thanks to Lancer's **split folding rear seats**, which give you direct access to the boot and expand your storage space. As a result, it's easier than ever to load and transport the bulkiest of items. The adjustable rear cargo floor feature of the hatch gives you even greater flexibility should you need to carry particularly tall cargo items.