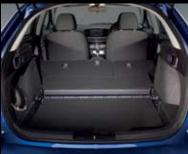

#### FLEXIBLE CARGO SPACE

Carrying extra large or long items is so much easier thanks to Lancer's 60/40 split folding rear seats, giving you an even greater cargo space and room for bigger items. The rear seats fold down automatically with one quick pull of an easy-access lever in the rear of the hatch.

Sportback also gives you the option to lower the rear floor, increasing the available storage space. The sedan includes a smartly – designed anti-intrusion hinge, providing maximum space inside your boot by keeping hinges out of the way.