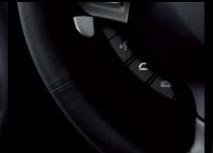

### CRUISE CONTROL AND STEERING MOUNTED AUDIO CONTROLS

For your convenience, cruise and audio controls are built into the steering wheel. You can manage all cruise functions, along with audio volume, track selection and sound modes without the need to take your hands from the wheel.

#### PADDLE SHIFTERS

Take command of the driving experience in a whole new way with Lancer's racing-inspired paddle shift system. Built directly into the steering wheel, they provide the thrill of total control in your CVT automatic without taking your hands off the steering wheel.