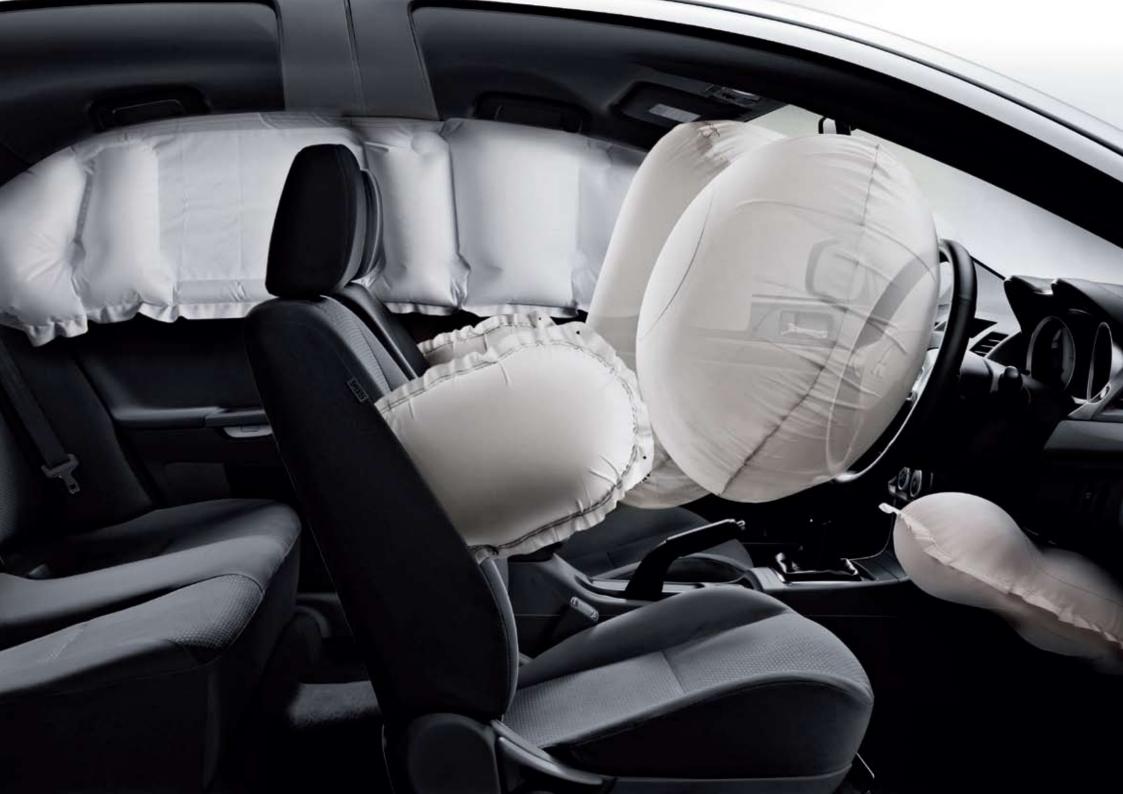

#### SUPPLEMENTARY RESTRAINT SYSTEM (SRS) AIRBAGS

To provide ultimate protection in the event of a collision, Lancer is available with up to seven SRS airbags. Driver and front passenger airbags are standard, whilst side and curtain airbags are standard on VR, VRX and Aspire models and are an option on ES.

Lancer is the only car in its class to come equipped with a driver's knee airbag as standard across all models. In some head-on accidents. it stabilises the driver's legs and lower body. This allows the other airbags to do their job of protecting the upper body more effectively.