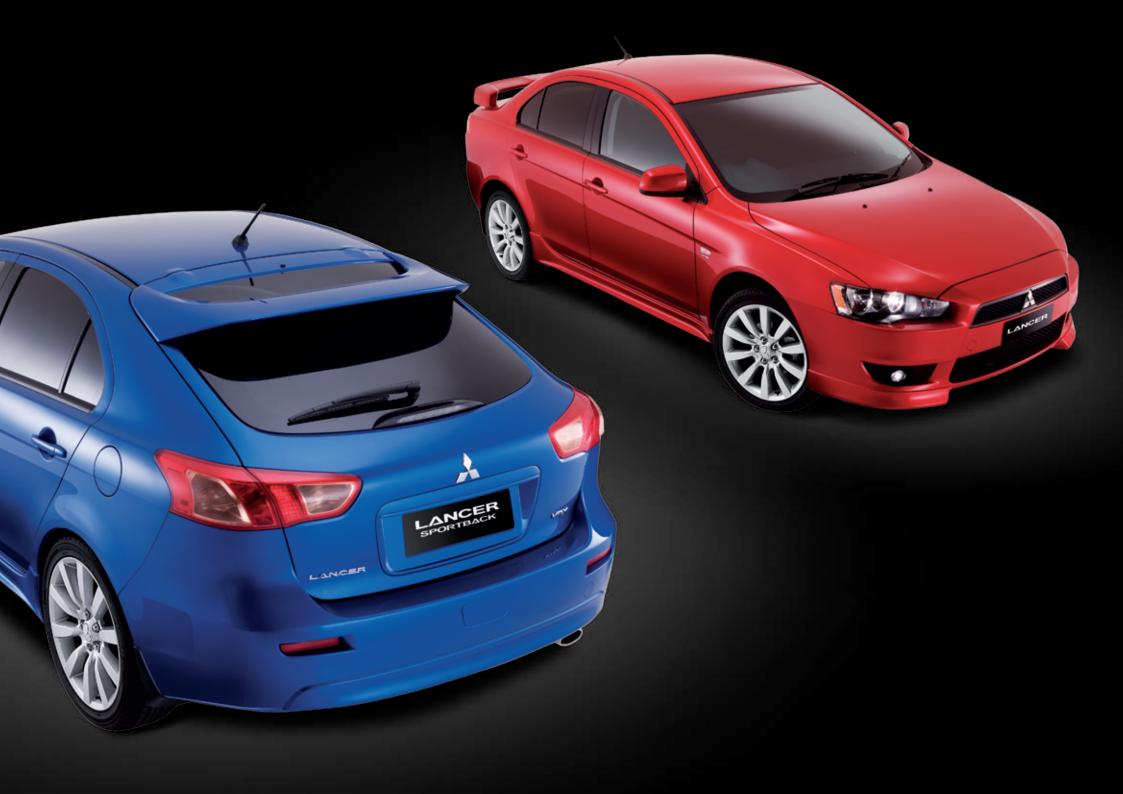

#### LANCER SPORTBACK

The Lancer Sportback is perfect for a busy, active life. The hatch range combines versatility with stylish design, and all of Lancer's performance and innovative features in a sleek, compact package. The Sportback is available with a 2.0 litre (ES,VR) and a 2.4 litre (VRX) engine.

#### LANCER SEDAN

The Lancer sedan combines athletic looks, sports performance and the latest technology to make the most of everyday driving. A 2.0 litre (ES, VR) or 2.4 litre (VRX, Aspire) efficient MIVEC engine, combines with the latest advanced technology to provide power with superior stability and control. Inside you'll find plenty of room for driver and passengers, along with a host of comforts to make every drive enjoyable.