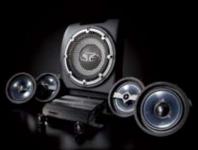

#### ROCKFORD FOSGATE® PREMIUM AUDIO SYSTEM

The Rockford Fosgate® Premium Audio System is designed to provide crystal clear, low-distortion fidelity to make any type of music come to life. A 6 stacker CD player\*, with MP3 compatible auxiliary input and 9-surround sound speakers, including a 10-inch subwoofer, delivers an impressive 650 watts.^