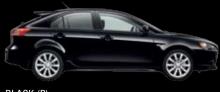

### ASPIRE REFINED CLASSY POWERFUL

MITSUBISHI MULTI COMMUNICATION SYSTEM (MMCS) (OPTIONAL)

CHROME ACCENTS

HID HEADLAMPS

LEATHER TRIMMED SEATS^

ROCKFORD FOSGATE® PREMIUM AUDIO SYSTEM

SUNROOF (OPTIONAL)

Adding a new level of sophistication to Lancer's renowned sports performance heritage, Aspire features the advanced performance, safety and entertainment technology found in the VRX, with an added level of style and refinement.

Aspire is powered by an efficient **2.4 litre MIVEC engine** and Continuously Variable Transmission with INVECS III 'Sports Mode' automatic.

A number of **chrome exterior accents** are found throughout Aspire, including a chrome radiator grille, belt line moulding and boot lid. Inside, features such as **black leather trimmed seats^** and a woodgrain print within the instrument panel, door trim, shift panel and front console, give Aspire a new level of comfort and sophistication.