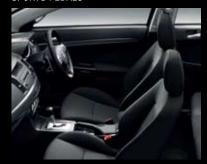

### **DESIGNED FOR LIFE**

Inside Lancer you'll find a cabin that is both spacious and flexible to meet the carrying demands of an active, busy life. There's plenty of load space in the rear, aided by 60/40 split folding rear seats, in addition to loads of clever compartments throughout the cabin to keep your valuables neatly hidden away. There's also plenty of space for friends and family, comfortably seating 5 adults.

#### **CLEVER STORAGE**

Intelligent interior design means there's a place for everything in Lancer. In fact, everywhere you look you'll discover a clever place for storing items. So it's easy to keep your car clutter free.