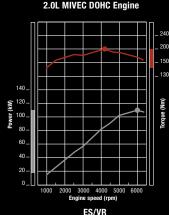

#### MIVEC ENGINES

The Lancer range features two powerful yet fuel efficient MIVEC (Mitsubishi Innovative Valve timing and Electronic Control) engines. ES and VR models feature a 2.0 litre engine while VRX and Aspire models deliver more power thanks to the 2.4 litre engine.

MIVEC offers the latest technology in the form of a lighter engine with intelligent valve timing technology to deliver excellent fuel efficiency and lower emissions, while providing improved drivability. It matches your driving style to minimise fuel consumption at lower revs, while increasing airflow at high revs for greater power and performance.