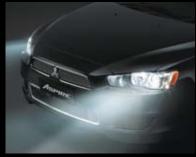

Taking visibility to a new level, **High Intensity Discharge (HID)** headlamps provide optimal night time visibility with a wide view and a bright, daylight-type illumination. The Adaptive Front Lighting System (AFS) responds to your steering input to better illuminate periphery items ahead, which is especially useful heading into corners and bends.