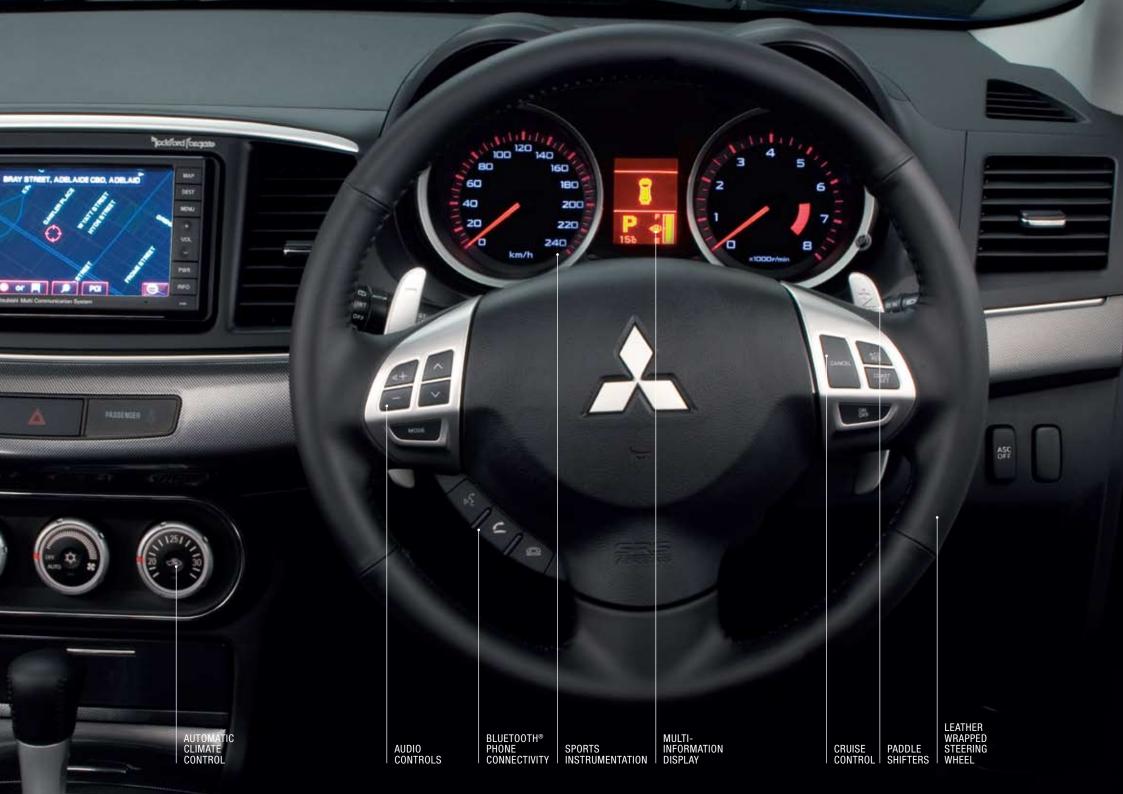

### CRUISE CONTROL AND STEERING MOUNTED AUDIO CONTROLS

For your convenience, cruise and audio controls are built into the steering wheel. You can manage all cruise functions, along with audio volume, track selection and sound modes without the need to take your hands from the wheel.

#### PADDLE SHIFTERS

Take command of the driving experience in a whole new way with Lancer's racing-inspired paddle shift system. Built directly into the steering wheel, they provide the thrill of total control in your CVT automatic without taking your hands off the steering wheel.

#### BLUETOOTH® PHONE CONNECTIVITY

Drive safely. Talk freely. VRX and Aspire feature the latest hands-free Bluetooth® technology allowing you to make and receive calls at the touch of a button, all integrated through the vehicle's audio system.

#### AUTOMATIC CLIMATE CONTROL

Thanks to this clever system you'll never feel too hot or too cold. Temperature, fan speed and air source are automatically adjusted to keep you comfortable at all times.