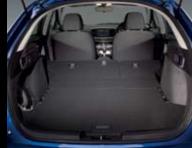

#### FLEXIBLE CARGO SPACE

Carrying extra large or long items is so much easier thanks to Lancer's 60/40 split folding rear seats, giving you an even greater cargo space and room for bigger items. The rear seats fold down automatically with one quick pull of an easy-access lever in the rear of the hatch.

Sportback also gives you the option to lower the rear floor, increasing the available storage space. The sedan includes a smartly – designed anti-intrusion hinge, providing maximum space inside your boot by keeping hinges out of the way.