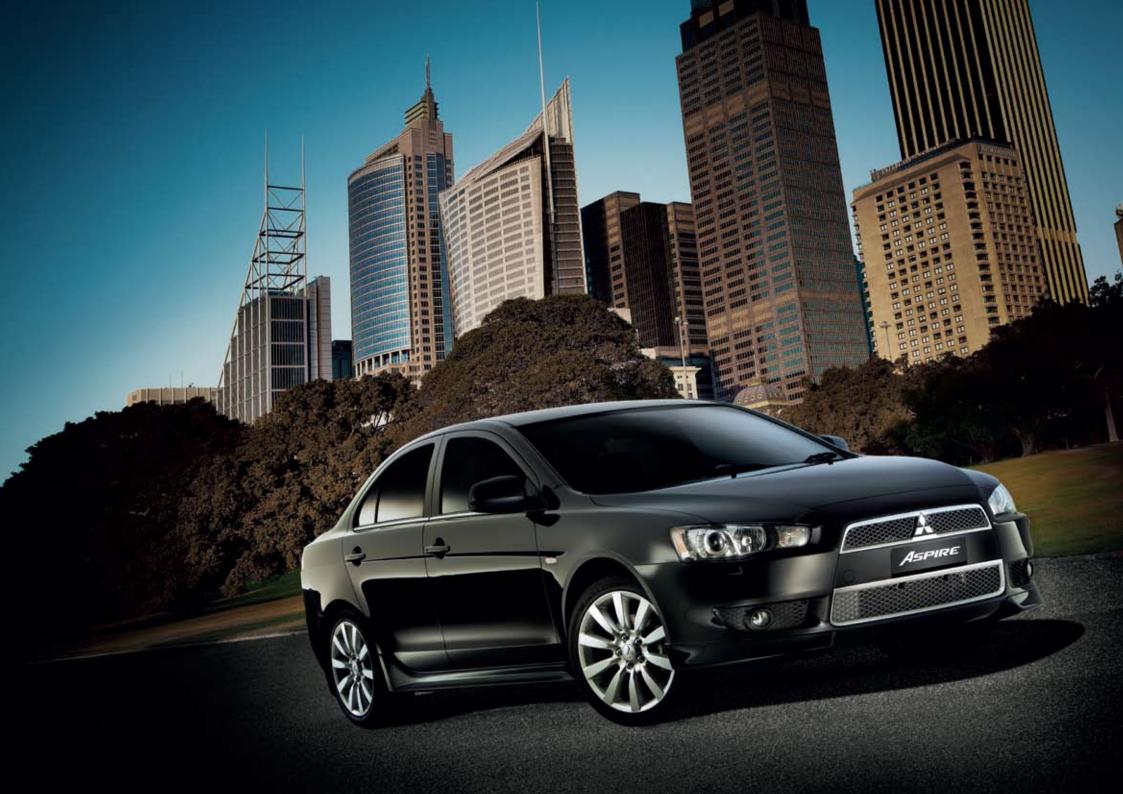

### ASPIRE REFINED CLASSY POWERFUL

MITSUBISHI MULTI COMMUNICATION SYSTEM (MMCS) (OPTIONAL)

CHROME ACCENTS

HID HEADLAMPS

LEATHER TRIMMED SEATS^

ROCKFORD FOSGATE® PREMIUM AUDIO SYSTEM

SUNROOF (OPTIONAL)

Adding a new level of sophistication to Lancer's renowned sports performance heritage, Aspire features the advanced performance, safety and entertainment technology found in the VRX, with an added level of style and refinement.

Aspire is powered by an efficient **2.4 litre MIVEC engine** and Continuously Variable Transmission with INVECS III 'Sports Mode' automatic.

A number of **chrome exterior accents** are found throughout Aspire, including a chrome radiator grille, belt line moulding and boot lid. Inside, features such as **black leather trimmed seats^** and a woodgrain print within the instrument panel, door trim, shift panel and front console, give Aspire a new level of comfort and sophistication.