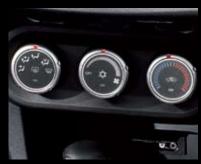

#### AUTOMATIC CLIMATE CONTROL

Thanks to this clever system you'll never feel too hot or too cold. Temperature, fan speed and air source are automatically adjusted to keep you comfortable at all times.

Innovative new technology does the thinking for you, allowing you to stay focussed on the road. **Dusk Sensing Headlamps** automatically activate in low light situations, and **Rain Sensing Wipers** activate when moisture is detected on the windscreen.