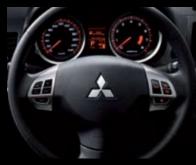

### CRUISE CONTROL AND STEERING MOUNTED AUDIO CONTROLS

For your convenience, cruise and audio controls are built into the steering wheel. You can manage all cruise functions, along with audio volume, track selection and sound modes without the need to take your hands from the wheel.

#### PADDLE SHIFTERS

Take command of the driving experience in a whole new way with Lancer's racing-inspired paddle shift system. Built directly into the steering wheel, they provide the thrill of total control in your CVT automatic without taking your hands off the steering wheel.