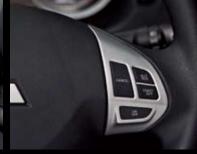

### CRUISE CONTROL AND STEERING MOUNTED AUDIO CONTROLS

For your convenience, cruise and audio controls are built into the steering wheel. You can manage all cruise functions, along with audio volume, track selection and sound modes without the need to take your hands from the wheel.

#### PADDLE SHIFTERS

Take command of the driving experience in a whole new way with Lancer's racing-inspired paddle shift system. Built directly into the steering wheel, they provide the thrill of total control in your CVT automatic without taking your hands off the steering wheel.