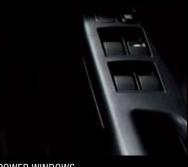

With **cruise control** on the steering wheel, auxiliary audio input, power windows and electric door mirrors, it's easy to stay relaxed and comfortable, however long the journey. A driver height, slide and recline adjuster, tilt adjustable steering wheel and adjustable headrests ensure you can customise your Lancer to provide the perfect driving position for you. To keep you entertained a single CD player with **MP3 compatibility** provides clear sound through 4 speakers.