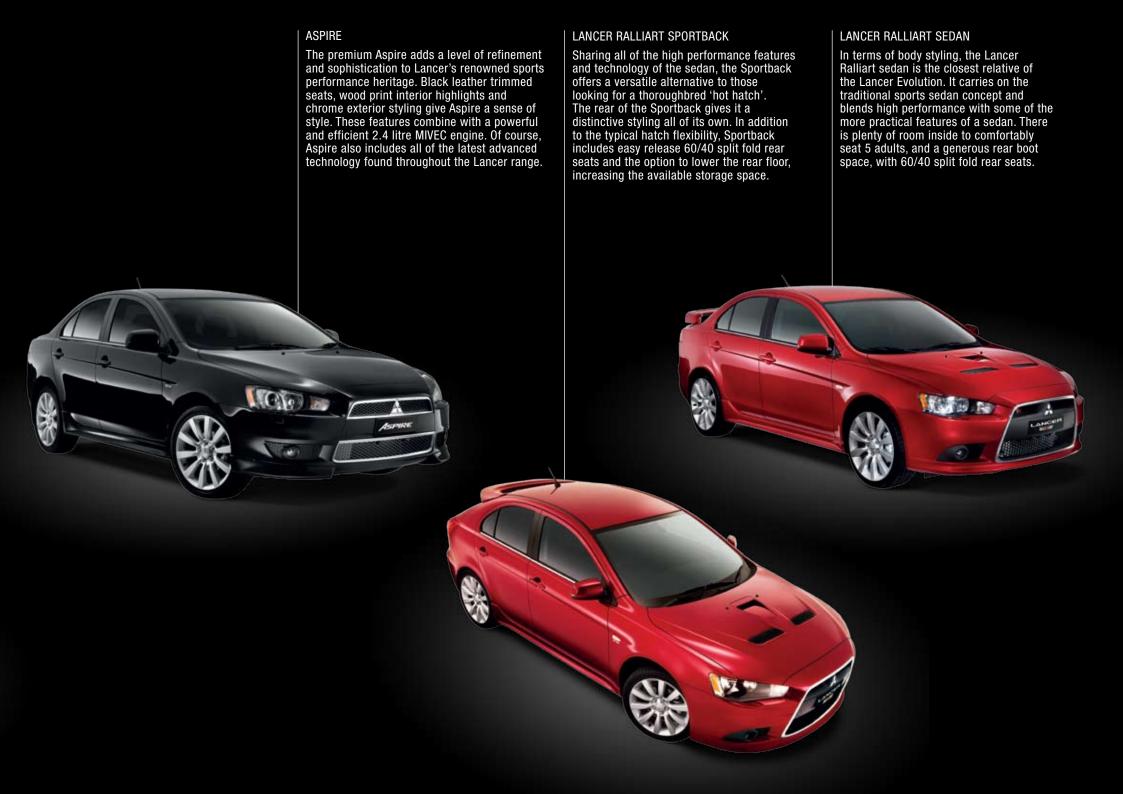

### **LANCER**

With athletic, purposeful styling and an enviable motor sport heritage, the Mitsubishi Lancer delivers an exhilarating driving experience. Its looks and performance may have been forged in competition, but its road manners are utterly refined.

At the heart of Lancer is a stylishly sleek, bold design combined with the latest engineering technology. Every Lancer within the range offers its own unique personality, there's the stylish sedan, the versatile, fun Sportback through to the refined Aspire and exhilarating Ralliart.

### LANCER RANGE

With nine unique personalities to choose from, you're certain to find the Lancer that suits you perfectly. With every choice you're guaranteed a bold, stylish design that's sure to turn heads, with the reliability born from over 35 years of testing in the world's toughest rallies.

#### LANCER SPORTBACK

The Lancer Sportback is perfect for a busy, active life. The hatch range combines versatility with stylish design, and all of Lancer's performance and innovative features in a sleek, compact package. The Sportback is available with a 2.0 litre (ES,VR) and a 2.4 litre (VRX) engine.

#### LANCER SEDAN

The Lancer sedan combines athletic looks, sports performance and the latest technology to make the most of everyday driving. A 2.0 litre (ES, VR) or 2.4 litre (VRX, Aspire) efficient MIVEC engine, combines with the latest advanced technology to provide power with superior stability and control. Inside you'll find plenty of room for driver and passengers, along with a host of comforts to make every drive enjoyable.