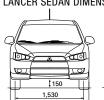

<sup>\* 2</sup>nd gear ratio for 2.4 litre is 1.517.

|                                              | I                                                            |                                |                                  |        |  |
|----------------------------------------------|--------------------------------------------------------------|--------------------------------|----------------------------------|--------|--|
|                                              | ES<br>Manual/CVT                                             | VR<br>Manual/CVT               | VRX<br>Manual/CVT                | Aspire |  |
| Suspension                                   |                                                              |                                |                                  |        |  |
| Front                                        | Independent Macpherson strut with coil spring and stabiliser |                                |                                  |        |  |
| Rear                                         |                                                              | Independent multi-link wit     | th coil spring and stabiliser    |        |  |
| Sports suspension with front strut tower bar | -                                                            | -                              | S                                | S      |  |
|                                              |                                                              |                                |                                  |        |  |
| Туре                                         |                                                              | Power steering rack and pinion | type with Hydraulic Power Assist |        |  |
| Capacities - Sedan                           |                                                              |                                |                                  |        |  |
| Kerb weight (kg)                             | 1305/1335                                                    | 1325/1355                      | 1345/1375                        | 1375   |  |
| Gross vehicle weight (kg)                    |                                                              | 18                             | 50                               |        |  |
| Boot capacity (L) - seat up                  |                                                              | 40                             | 00                               |        |  |
| Seating capacity (persons)                   |                                                              |                                | 5                                |        |  |
| Capacities - Sportback                       |                                                              |                                |                                  |        |  |
| Kerb weight (kg)                             | 1355/1385                                                    | 1375/1405                      | 1415/1445                        | -      |  |
| Gross vehicle weight (kg)                    |                                                              | 1900                           |                                  | -      |  |
| Boot capacity (L) - floor up                 |                                                              | 288                            |                                  | -      |  |
| Boot capacity (L) - floor down               |                                                              | 344                            |                                  | -      |  |
| Seating capacity (persons)                   |                                                              | 5                              |                                  | -      |  |
| Exterior Dimensions (mm)                     | Sei                                                          | dan                            | Sportback                        |        |  |
| Overall length                               | 45                                                           | 70                             | 4585                             |        |  |
| Overall height                               | 14                                                           | 90                             | 1515                             |        |  |
| Overall width                                |                                                              | 17                             | 760                              |        |  |
| Wheelbase                                    | 2635                                                         |                                |                                  |        |  |
| Track - front                                |                                                              | 15                             | 0                                |        |  |
| Track - rear                                 |                                                              | 15                             | 30                               |        |  |
| Ground clearance                             |                                                              | 18                             | 150                              |        |  |
| Turning circle (m)                           |                                                              | 1                              | 0                                |        |  |
| Maximum Towing Capacity (kg)                 |                                                              |                                |                                  |        |  |
| Braked trailer                               |                                                              | 10                             | 100                              |        |  |