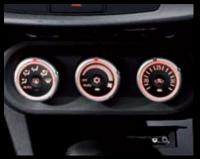

#### AUTOMATIC CLIMATE CONTROL

Thanks to this clever system you'll never feel too hot or too cold. Temperature, fan speed and air source are automatically adjusted to keep you comfortable at all times.

Comfort and convenience is provided by a fully automatic climate control system, a floor console with lid to store all your personal needs and front map lamps.

You'll be entertained by a **6 CD audio system** with six speakers including two tweeters, which you'll have fingertip control over thanks to the steering wheel mounted audio controls.