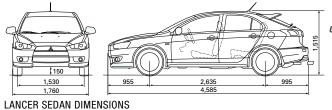

<sup>\* 2</sup>nd gear ratio for 2.4 litre is 1.517.

|                                              | I                                                            |                                |                                  |        |  |
|----------------------------------------------|--------------------------------------------------------------|--------------------------------|----------------------------------|--------|--|
|                                              | ES<br>Manual/CVT                                             | VR<br>Manual/CVT               | VRX<br>Manual/CVT                | Aspire |  |
| Suspension                                   |                                                              |                                |                                  |        |  |
| Front                                        | Independent Macpherson strut with coil spring and stabiliser |                                |                                  |        |  |
| Rear                                         |                                                              | Independent multi-link wit     | th coil spring and stabiliser    |        |  |
| Sports suspension with front strut tower bar | -                                                            | -                              | S                                | S      |  |
|                                              |                                                              |                                |                                  |        |  |
| Туре                                         |                                                              | Power steering rack and pinion | type with Hydraulic Power Assist |        |  |
| Capacities - Sedan                           |                                                              |                                |                                  |        |  |
| Kerb weight (kg)                             | 1305/1335                                                    | 1325/1355                      | 1345/1375                        | 1375   |  |
| Gross vehicle weight (kg)                    |                                                              | 18                             | 50                               |        |  |
| Boot capacity (L) - seat up                  |                                                              | 40                             | 00                               |        |  |
| Seating capacity (persons)                   |                                                              |                                | 5                                |        |  |
| Capacities - Sportback                       |                                                              |                                |                                  |        |  |
| Kerb weight (kg)                             | 1355/1385                                                    | 1375/1405                      | 1415/1445                        | -      |  |
| Gross vehicle weight (kg)                    |                                                              | 1900                           |                                  | -      |  |
| Boot capacity (L) - floor up                 |                                                              | 288                            |                                  | -      |  |
| Boot capacity (L) - floor down               |                                                              | 344                            |                                  | -      |  |
| Seating capacity (persons)                   |                                                              | 5                              |                                  | -      |  |
| Exterior Dimensions (mm)                     | Sei                                                          | dan                            | Sportback                        |        |  |
| Overall length                               | 45                                                           | 70                             | 4585                             |        |  |
| Overall height                               | 14                                                           | 90                             | 1515                             |        |  |
| Overall width                                |                                                              | 17                             | 760                              |        |  |
| Wheelbase                                    | 2635                                                         |                                |                                  |        |  |
| Track - front                                |                                                              | 15                             | 0                                |        |  |
| Track - rear                                 |                                                              | 15                             | 30                               |        |  |
| Ground clearance                             |                                                              | 18                             | 150                              |        |  |
| Turning circle (m)                           |                                                              | 1                              | 0                                |        |  |
| Maximum Towing Capacity (kg)                 |                                                              |                                |                                  |        |  |
| Braked trailer                               |                                                              | 10                             | 100                              |        |  |