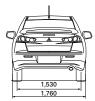

<sup>\* 2</sup>nd gear ratio for 2.4 litre is 1.517.

|                                              | I                                                            |                                |                                  |        |  |
|----------------------------------------------|--------------------------------------------------------------|--------------------------------|----------------------------------|--------|--|
|                                              | ES<br>Manual/CVT                                             | VR<br>Manual/CVT               | VRX<br>Manual/CVT                | Aspire |  |
| Suspension                                   |                                                              |                                |                                  |        |  |
| Front                                        | Independent Macpherson strut with coil spring and stabiliser |                                |                                  |        |  |
| Rear                                         |                                                              | Independent multi-link wit     | th coil spring and stabiliser    |        |  |
| Sports suspension with front strut tower bar | -                                                            | -                              | S                                | S      |  |
|                                              |                                                              |                                |                                  |        |  |
| Туре                                         |                                                              | Power steering rack and pinion | type with Hydraulic Power Assist |        |  |
| Capacities - Sedan                           |                                                              |                                |                                  |        |  |
| Kerb weight (kg)                             | 1305/1335                                                    | 1325/1355                      | 1345/1375                        | 1375   |  |
| Gross vehicle weight (kg)                    |                                                              | 18                             | 50                               |        |  |
| Boot capacity (L) - seat up                  |                                                              | 40                             | 00                               |        |  |
| Seating capacity (persons)                   |                                                              |                                | 5                                |        |  |
| Capacities - Sportback                       |                                                              |                                |                                  |        |  |
| Kerb weight (kg)                             | 1355/1385                                                    | 1375/1405                      | 1415/1445                        | -      |  |
| Gross vehicle weight (kg)                    |                                                              | 1900                           |                                  | -      |  |
| Boot capacity (L) - floor up                 |                                                              | 288                            |                                  | -      |  |
| Boot capacity (L) - floor down               |                                                              | 344                            |                                  | -      |  |
| Seating capacity (persons)                   |                                                              | 5                              |                                  | -      |  |
| Exterior Dimensions (mm)                     | Sei                                                          | dan                            | Sportback                        |        |  |
| Overall length                               | 45                                                           | 70                             | 4585                             |        |  |
| Overall height                               | 14                                                           | 90                             | 1515                             |        |  |
| Overall width                                |                                                              | 17                             | 760                              |        |  |
| Wheelbase                                    | 2635                                                         |                                |                                  |        |  |
| Track - front                                |                                                              | 15                             | 0                                |        |  |
| Track - rear                                 |                                                              | 15                             | 30                               |        |  |
| Ground clearance                             |                                                              | 18                             | 150                              |        |  |
| Turning circle (m)                           |                                                              | 1                              | 0                                |        |  |
| Maximum Towing Capacity (kg)                 |                                                              |                                |                                  |        |  |
| Braked trailer                               |                                                              | 10                             | 100                              |        |  |