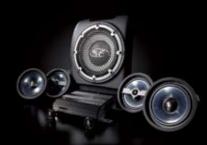

#### ROCKFORD FOSGATE® PREMIUM AUDIO SYSTEM

The Rockford Fosgate® Premium Audio System is designed to provide crystal clear, low-distortion fidelity to make any type of music come to life. A 6 stacker CD player\*, with MP3 compatible auxiliary input and 9-surround sound speakers, including a 10-inch subwoofer, delivers an impressive 650 watts.^

For complete entertainment, the Mitsubishi Multi Communication System (MMCS) is available as part of an option pack that includes a Rockford Fosgate® Premium Audio system with 9 speakers, and an electric sunroof.\*

In addition to iPod connectivity, available with a dealer fitted accessory, and integration with the 9-speaker Rockford Fosgate® Premium Audio System, MMCS allows you to customise features such as dusk sensing headlamp sensitivity, wiper speed, and room lamp shutdown delay.\*