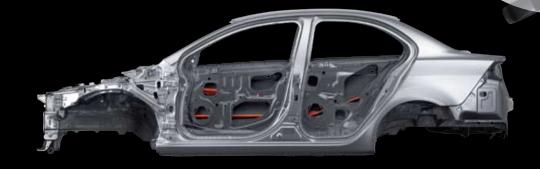

#### REINFORCED IMPACT SAFETY EVOLUTION (RISE) BODY 5-STAR ANCAP SAFETY RATING

Lancer is safer than ever before, thanks to Mitsubishi's next-generation RISE rigid frame design. The RISE body system combines an energy-absorbing front section with a strong, rigid occupant cell to provide outstanding protection in the event of an accident. Crushable zones teamed with a straight frame chassis and octagonal section frames are designed to absorb and dissipate energy from the passenger compartment. In addition, curved floor panels reduce vibration and further add to body strength, keeping you and your passengers protected in the event of an accident.