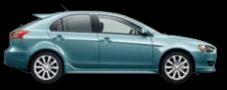

#### LANCER SPORTBACK

The Lancer Sportback is perfect for a busy, active life. The hatch range combines versatility with stylish design, and all of Lancer's performance and innovative features in a sleek, compact package. The Sportback is available with a 2.0 litre (ES,VR) and a 2.4 litre (VRX) engine.

#### LANCER SEDAN

The Lancer sedan combines athletic looks, sports performance and the latest technology to make the most of everyday driving. A 2.0 litre (ES, VR) or 2.4 litre (VRX, Aspire) efficient MIVEC engine, combines with the latest advanced technology to provide power with superior stability and control. Inside you'll find plenty of room for driver and passengers, along with a host of comforts to make every drive enjoyable.