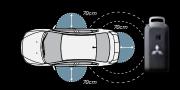

#### SMART KEY

Smart Key is Mitsubishi's advanced security transmitter, giving you completely key-less operation. Standard on Lancer VRX and Aspire, Smart Key recognises when you are within a 70cm radius of the front doors and boot lid. You can lock and unlock the doors, open the boot and even start the engine, all whilst the Smart Key is still tucked in your pocket or bag.