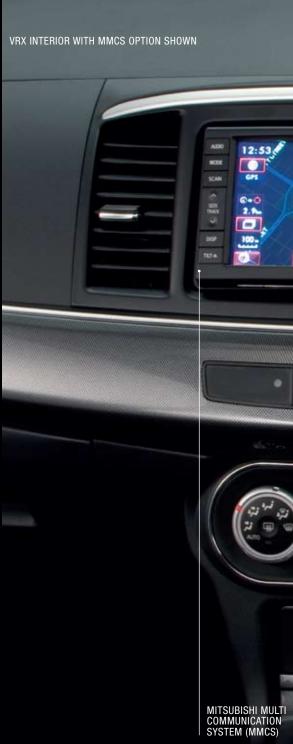

#### MITSUBISHI MULTI COMMUNICATION SYSTEM (MMCS)

MMCS is an integrated communication and media system that provides satellite navigation, audio control, DVD function and a host of other features, controlled via the 7" full colour in-dash touch screen.

In addition to iPod connectivity, available with a dealer fitted accessory, and integration with the 9-speaker Rockford Fosgate® Premium Audio System, MMCS allows you to customise features such as dusk sensing headlamp sensitivity, wiper speed, and room lamp shutdown delay.